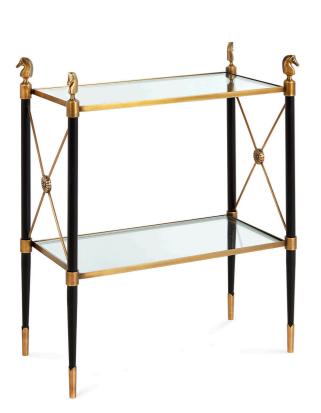

# left RIDER ÉTAGÈRE

Super chic storage in an "always" combination of black and gold.