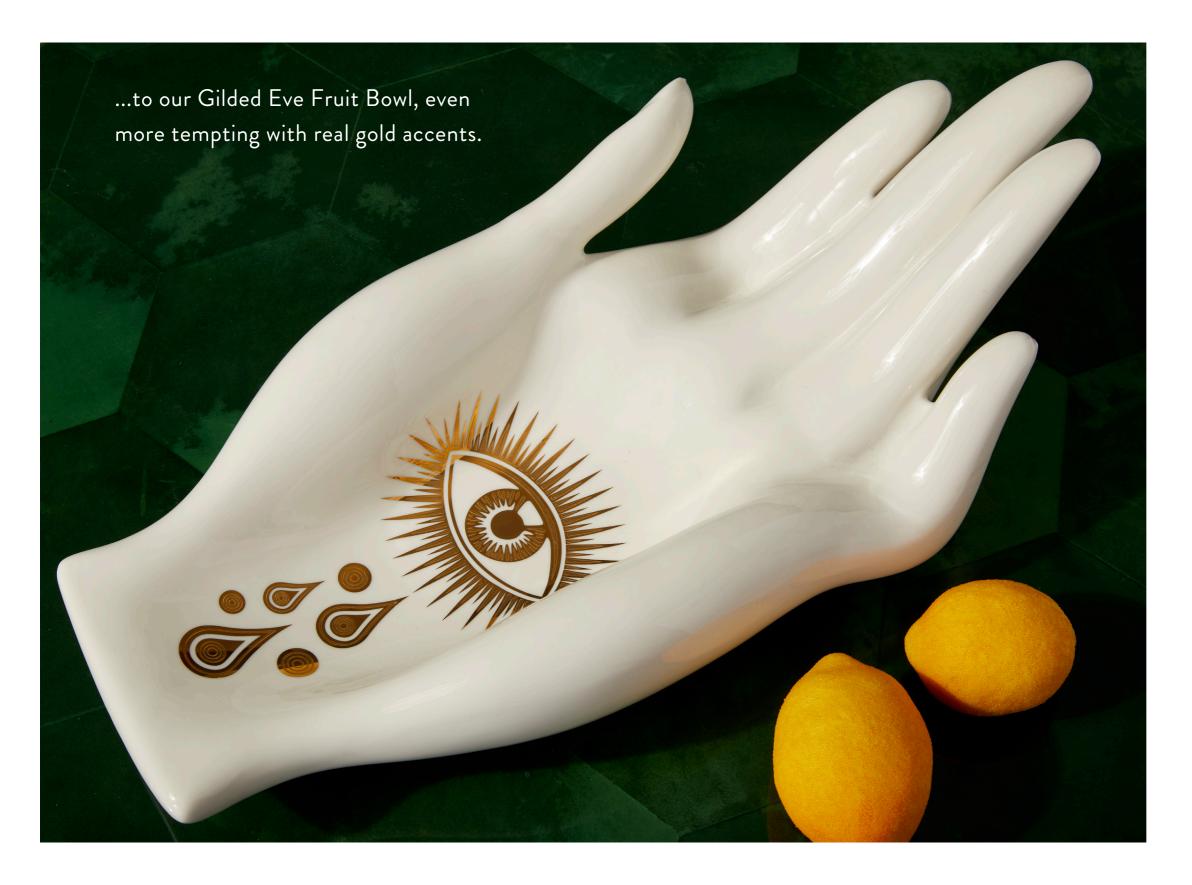

# JONATHAN ADLER





Invite the right mix—pair a modern table with sculptural seats for a grounding effect.







# GOLD RUSH

Our 1948 dinnerware features classic porcelain splattered with gleaming gold.

















### RIDER DINING CHAIR

Neo-Classicism with a modern twist—polished nickel, plush velvet, ultra comfy.

# GOLDFINGER DINING CHAIR

Pared down geometry in polished brass—a little 70s, a lot today.

# MAXIME DINING CHAIR

A gleaming brass frame with an intriguing crisscross back and our signature sabots.



# GIVE A BIG HAND...









# HAPPY HOUR



Luxe clear acrylic with brass corners—salut!



# HAPPY HOUR



Antiqued brass with acrylic accents—cheers!





### new SORRENTO TRIANGLES PILLOW

Bold geometric patterns in brilliant blue hues on linen.





# TALITHA COLLECTION

Get glowing with hand-stamped, nickel-plated metal in 3D stud or organic starburst patterns.





TALITHA WATERFALL CONSOLE



TALITHA CABINET



TALITHA CREDENZA

# SHINE ON 2HI/E

Layer on metallic moments and luxe luminosity to open up your space.



MONACO BOXES

Clear or gem-toned acrylic

with stainless steel bases.







# PATTERNPLAY

Introducing two new vessels that treat graphic greatness to gobs of gold.



# SHELFIE GAME ON DOINT

Pile on personal artifacts, daring décor, books and blooms. Flank your focal point with pairs of