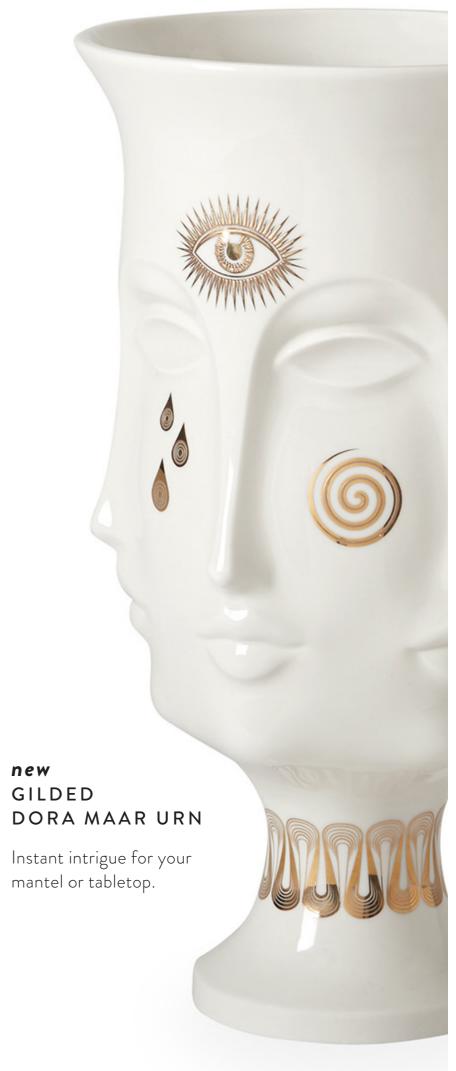

# PATTERNPLAY

Introducing two new vessels that treat graphic greatness to gobs of gold.