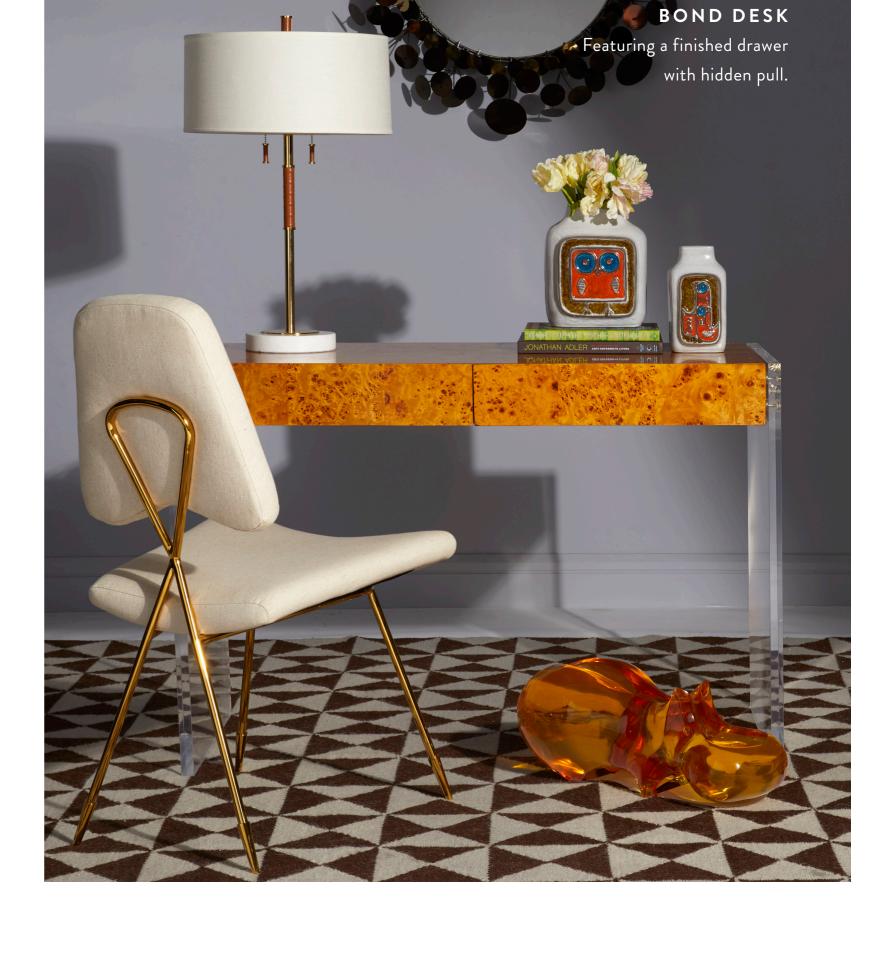

# BOND. TRÉS BOND.

Our classic burled wood collection in warm natural or cool charcoal with clear acrylic panels.