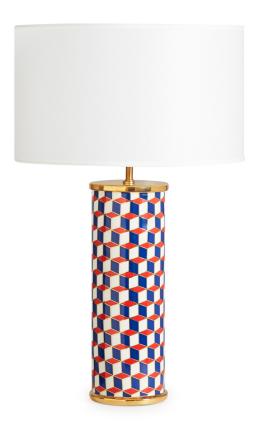

CARNABY TABLE LAMP

Brass-capped porcelain featuring classic cubes accented with real gold.

1

Line them up for a modular surface when space in front of a sofa is limited.

2

One works wonders as an end table—its shape is a natural fit for small corners.