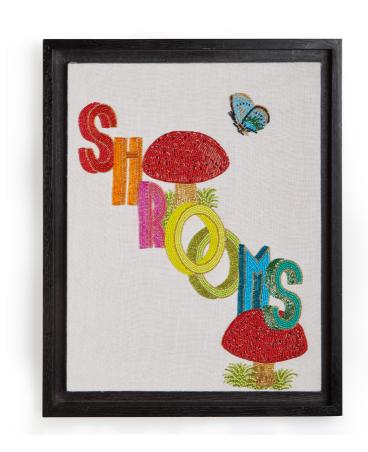

# BEADED BEAUTIES

Artisans in India work on linen ground with beads of varying heights to create depth and dimension. Artworks arrive display-ready in gallery quality frames.