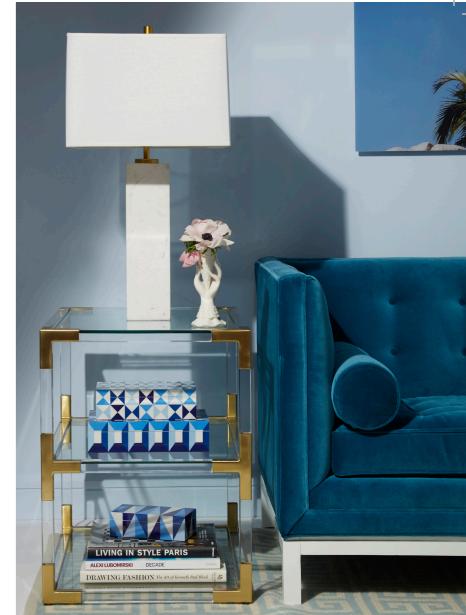

# SHINE ON 2HI/E

Layer on metallic moments and luxe luminosity to open up your space.

MONACO BOXES

Clear or gem-toned acrylic

with stainless steel bases.