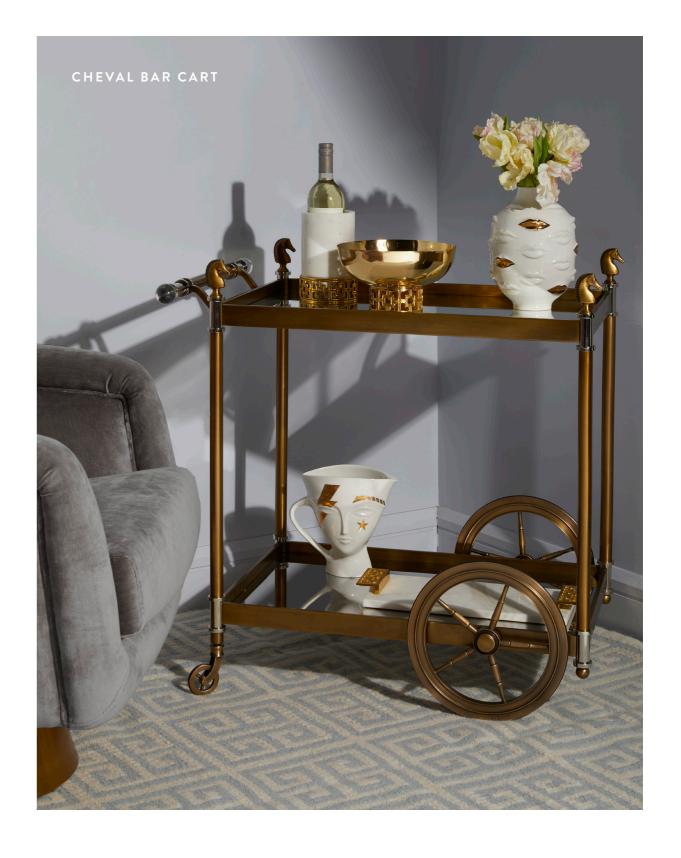

JACQUES COCKTAIL TABLE

JACQUES GAME TABLE

JACQUES TWO-TIER ACCENT TABLE

JACQUES TRAY TABLE

JACQUES CONSOLE

JACQUES BAR CART

Mix natural woods, bold brass, and head-turning touches for a cozy couture feel.