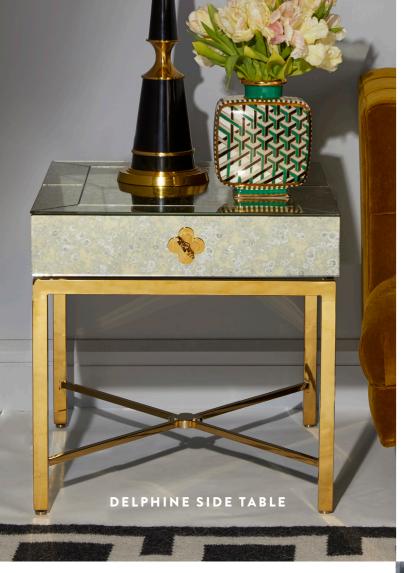

# DELPHINE

As glam as it gets—antiqued mirror with polished brass bases, quatrefoil details, and robin's egg blue interiors.

DELPHINE SIDE TABLE

DELPHINE BAR

**DELPHINE CREDENZA** 

new
PUZZLE CIRCLES
TABLE LAMP