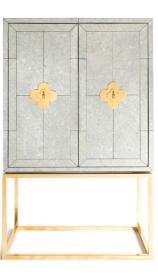

# TALITHA COLLECTION

Get glowing with hand-stamped, nickel-plated metal in 3D stud or organic starburst patterns.

TALITHA WATERFALL CONSOLE

TALITHA CABINET

TALITHA CREDENZA