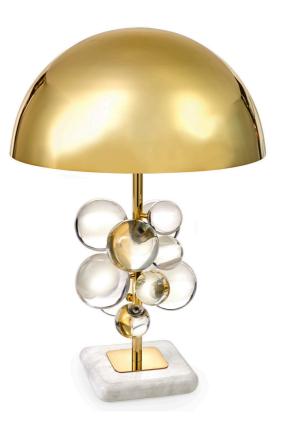

Layered brushed brass discs.

Topped with a black satin paper shade.

DORA MAAR TABLE LAMP

High-fired porcelain with a matte finish.

Topped with a grey silk shade.

GLOBO TABLE LAMP

Acrylic spheres floating on a slim brass stem anchored by a marble base.