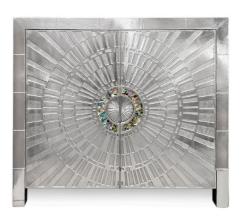

# TALITHA COLLECTION

Get glowing with hand-stamped, nickel-plated metal in 3D stud or organic starburst patterns.

TALITHA WATERFALL CONSOLE

TALITHA CABINET

TALITHA CREDENZA