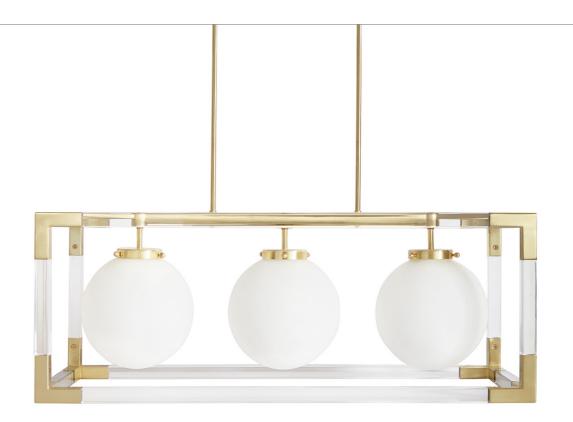

# JACQUES THREE-LIGHT PENDANT

Clear acrylic framework, brushed brass corners and frosted glass globes.