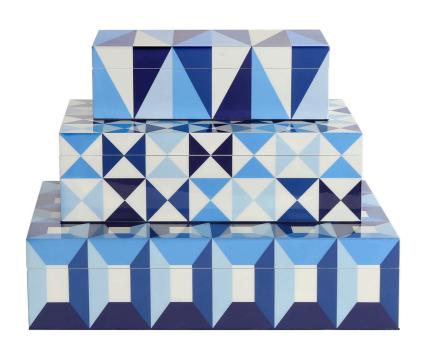

### new SORRENTO LACQUER BOXES

Three sizes for stashing, stacking, or making a stand-alone statement.