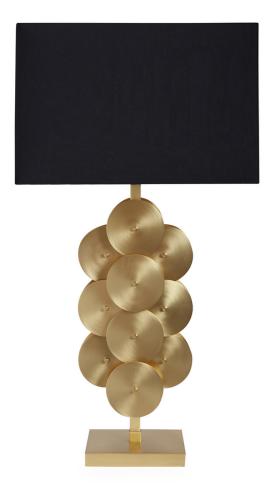

Layered brushed brass discs.

Topped with a black satin paper shade.

DORA MAAR TABLE LAMP

High-fired porcelain with a matte finish.

Topped with a grey silk shade.

GLOBO TABLE LAMP

Acrylic spheres floating on a slim brass stem anchored by a marble base.