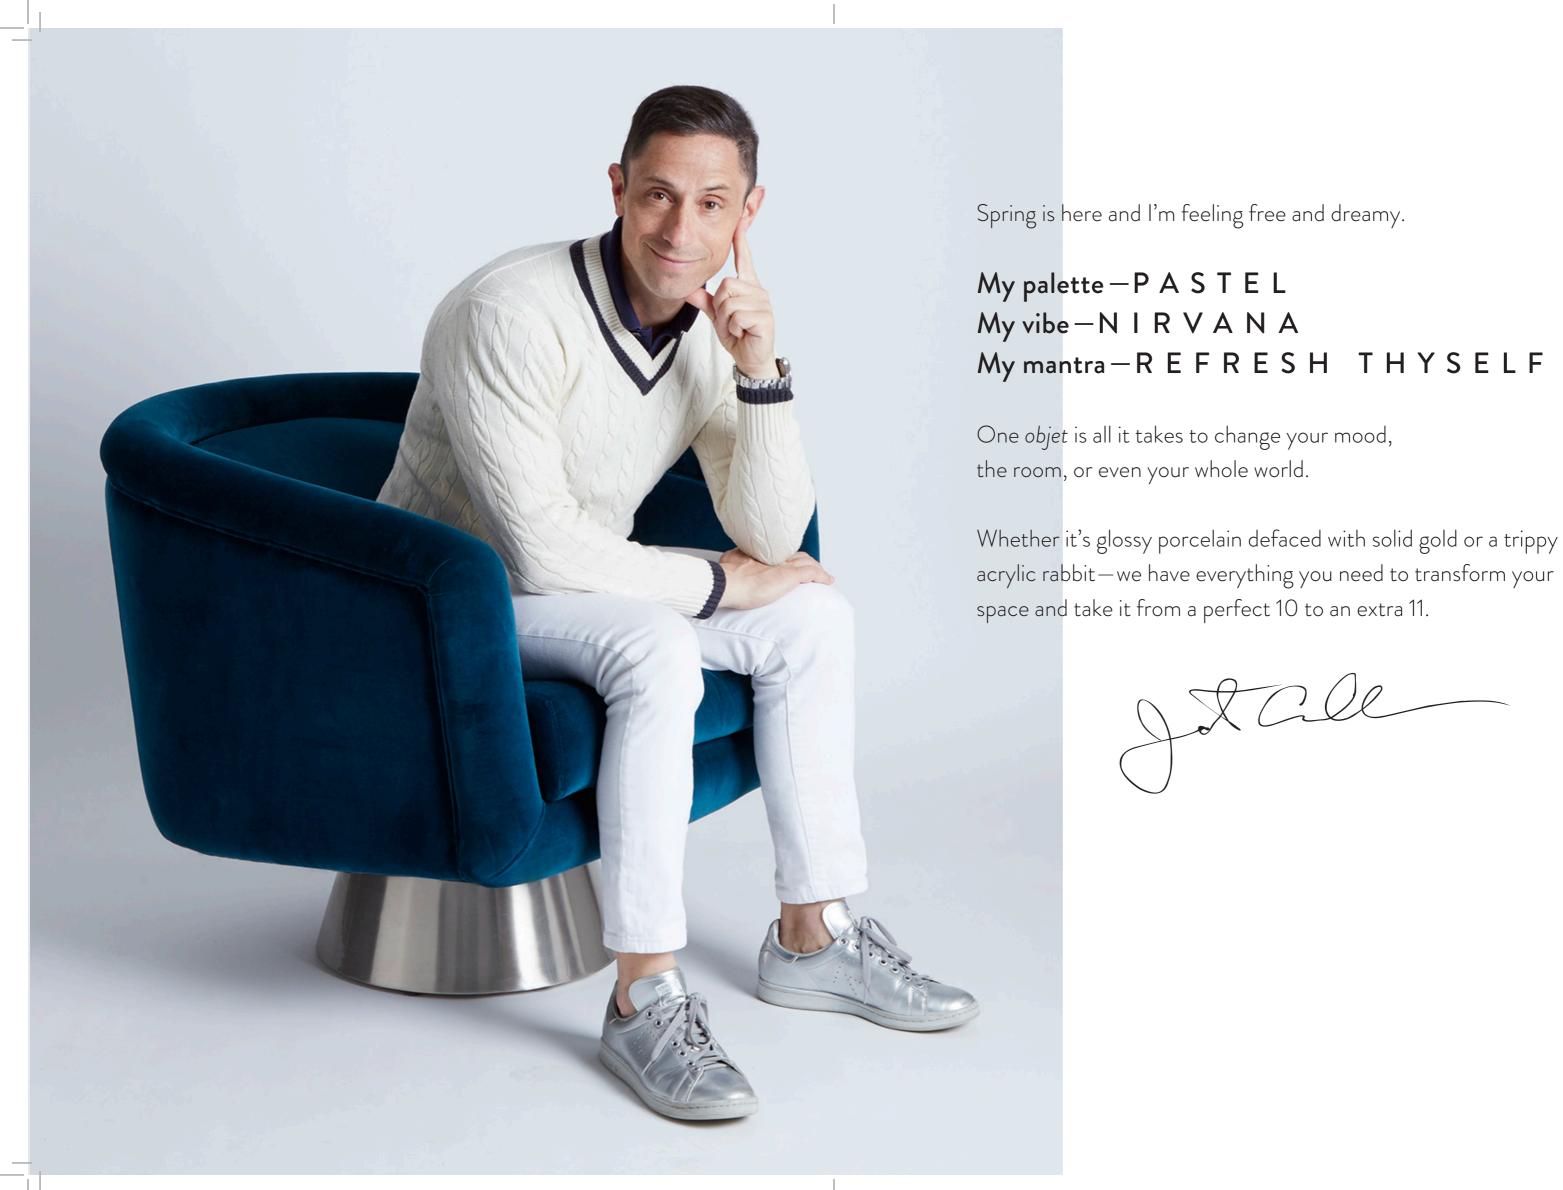

# JONATHAN ADLER





Invite the right mix—pair a modern table with sculptural seats for a grounding effect.







# GOLD RUSH

Our 1948 dinnerware features classic porcelain splattered with gleaming gold.

















### RIDER DINING CHAIR

Neo-Classicism with a modern twist—polished nickel, plush velvet, ultra comfy.

# GOLDFINGER DINING CHAIR

Pared down geometry in polished brass—a little 70s, a lot today.

# MAXIME DINING CHAIR

A gleaming brass frame with an intriguing crisscross back and our signature sabots.



# GIVE A BIG HAND...









# HAPPY HOUR



Luxe clear acrylic with brass corners—salut!



# HAPPY HOUR



Antiqued brass with acrylic accents—cheers!





### new SORRENTO TRIANGLES PILLOW

Bold geometric patterns in brilliant blue hues on linen.





# TALITHA COLLECTION

Get glowi