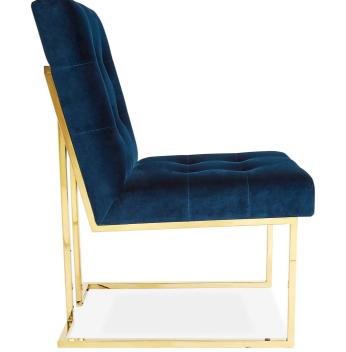

# JONATHAN ADLER





Invite the right mix—pair a modern table with sculptural seats for a grounding effect.







# GOLD RUSH

Our 1948 dinnerware features classic porcelain splattered with gleaming gold.

















### RIDER DINING CHAIR

Neo-Classicism with a modern twist—polished nickel, plush velvet, ultra comfy.

# GOLDFINGER DINING CHAIR

Pared down geometry in polished brass—a little 70s, a lot today.

# MAXIME DINING CHAIR

A gleaming brass frame with an intriguing crisscross back and our signature sabots.



# GIVE A BIG HAND...









# HAPPY HOUR



Luxe clear acrylic with brass corners—salut!



# HAPPY HOUR



Antiqued brass with acrylic accents—cheers!





### new SORRENTO TRIANGLES PILLOW

Bold geometric patterns in brilliant blue hues on linen.





# TALITHA COLLECTION

Get glowing with hand-stamped, nickel-plated metal in 3D stud or organic starburst patterns.





TALITHA WATERFALL CONSOLE



TALITHA CABINET



TALITHA CREDENZA

# SHINE ON 2HI/E

Layer on metallic moments and