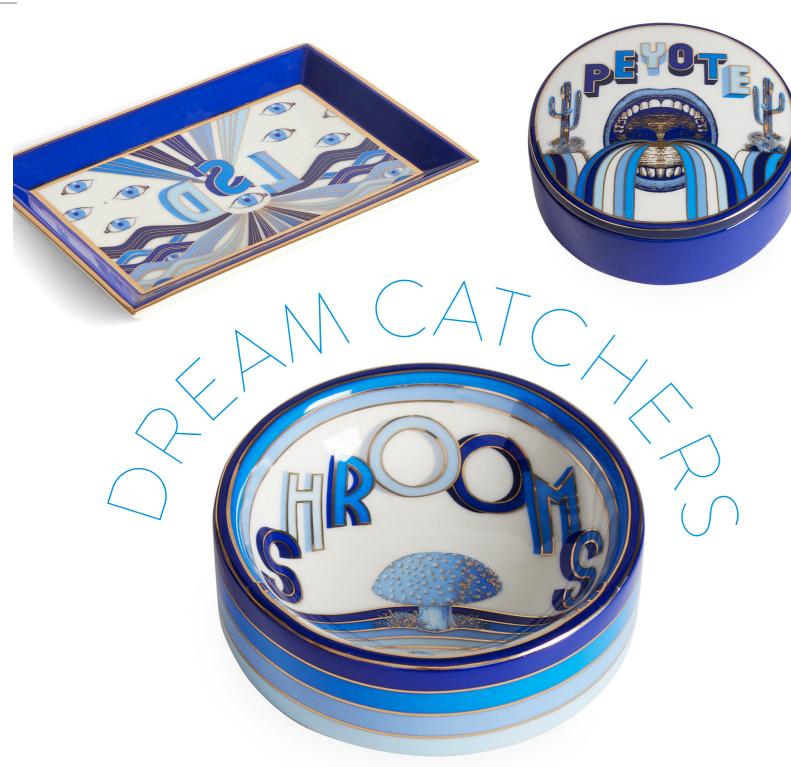

CHANNING LARGE END TABLE

CHANNING SIX-DRAWER CHEST

CHANNING SIX-DRAWER DRESSER

CHANNING THREE-DRAWER CONSOLE

CHANNING DESK

Experience our Druggist Collection: dreamy third-eye mindscapes rendered in Delft-inspired blues and accented with real gold.