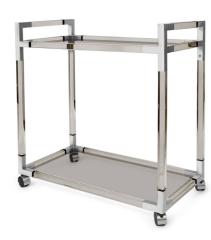

JACQUES COCKTAIL TABLE

JACQUES GAME TABLE

JACQUES TWO-TIER ACCENT TABLE

JACQUES TRAY TABLE

JACQUES CONSOLE

JACQUES BAR CART

Mix natural woods, bold brass, and head-turning touches for a cozy couture feel.