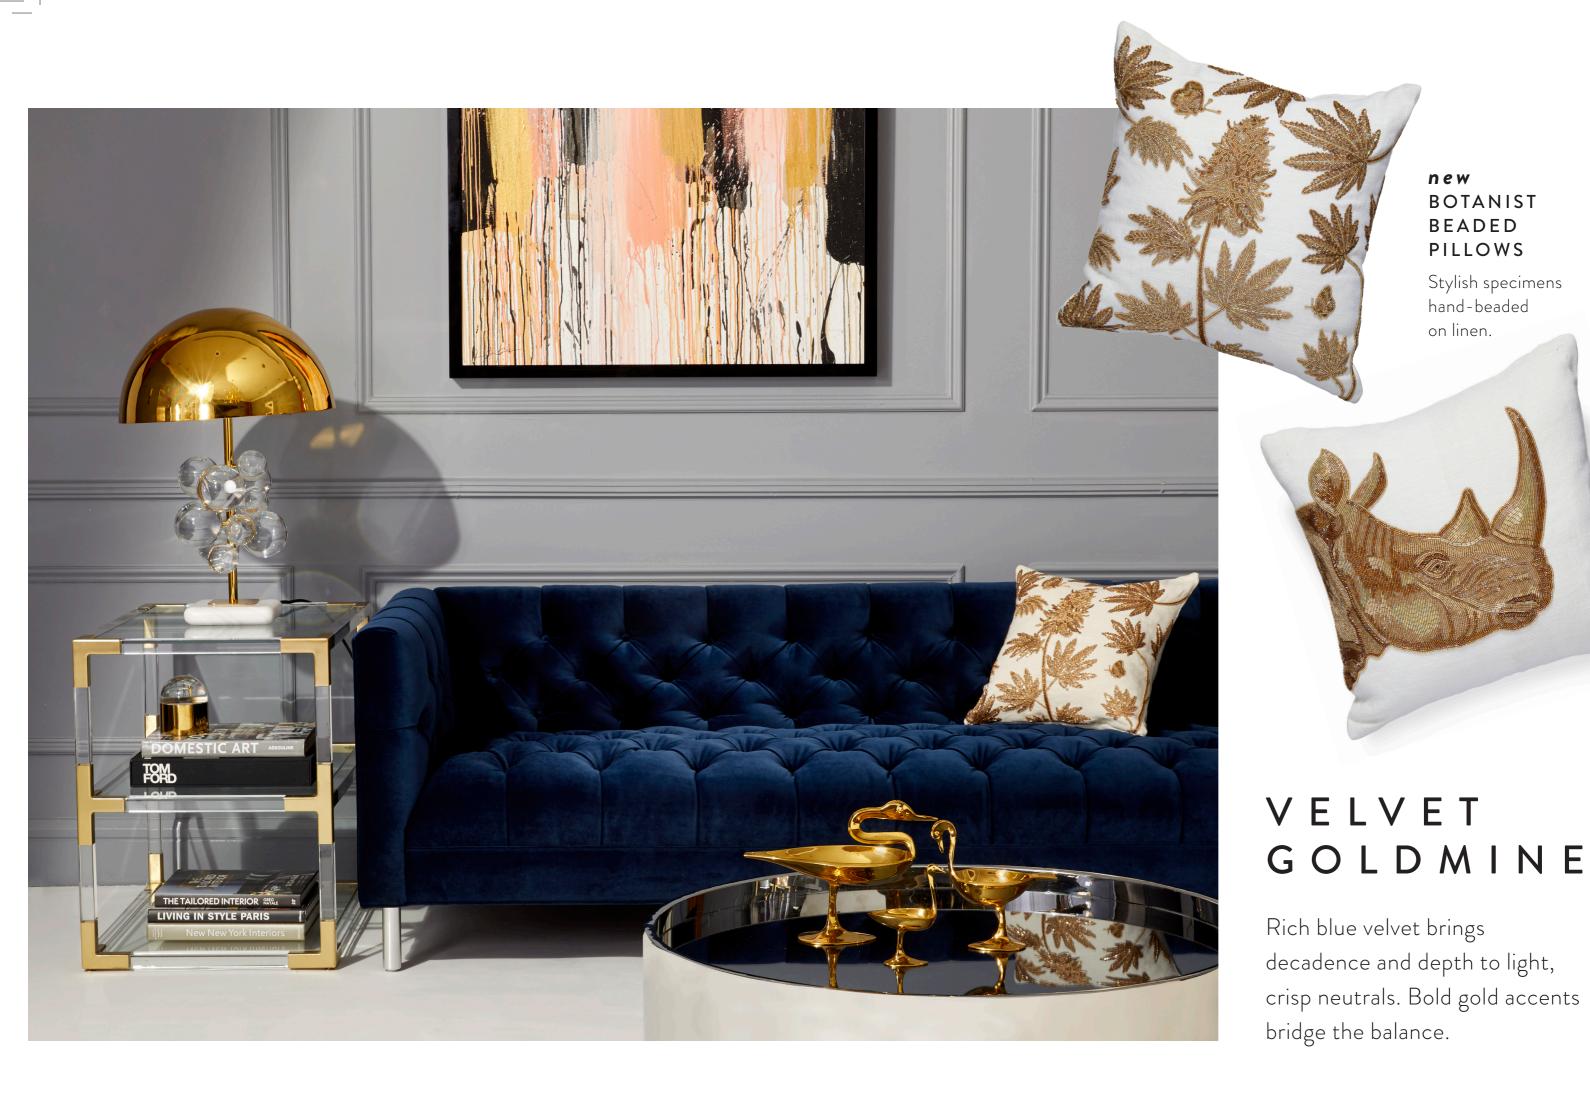

# BEADED BEAUTIES

Artisans in India work on linen ground with beads of varying heights to create depth and dimension. Artworks arrive display-ready in gallery quality frames.