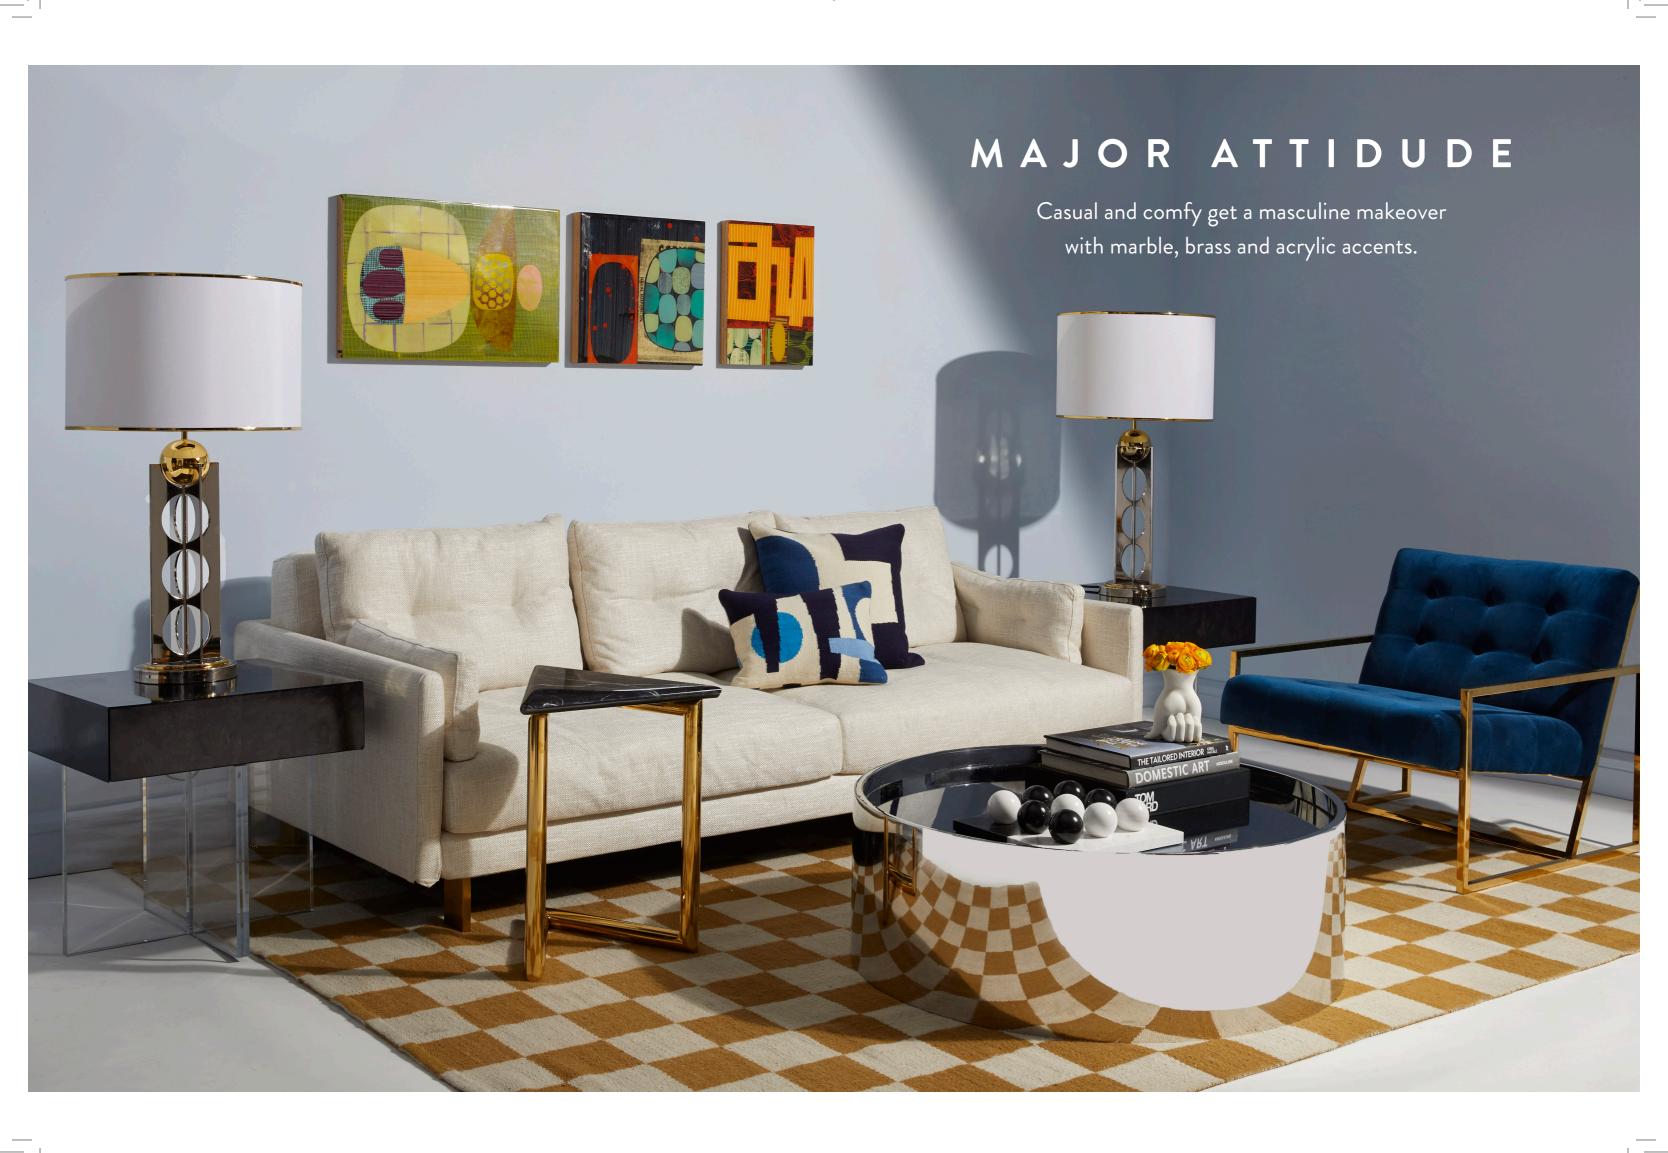

# PURPLE HAZE

Match moody pastels with quiet velvets and mixed metals for an update on 70s West Coast chic.