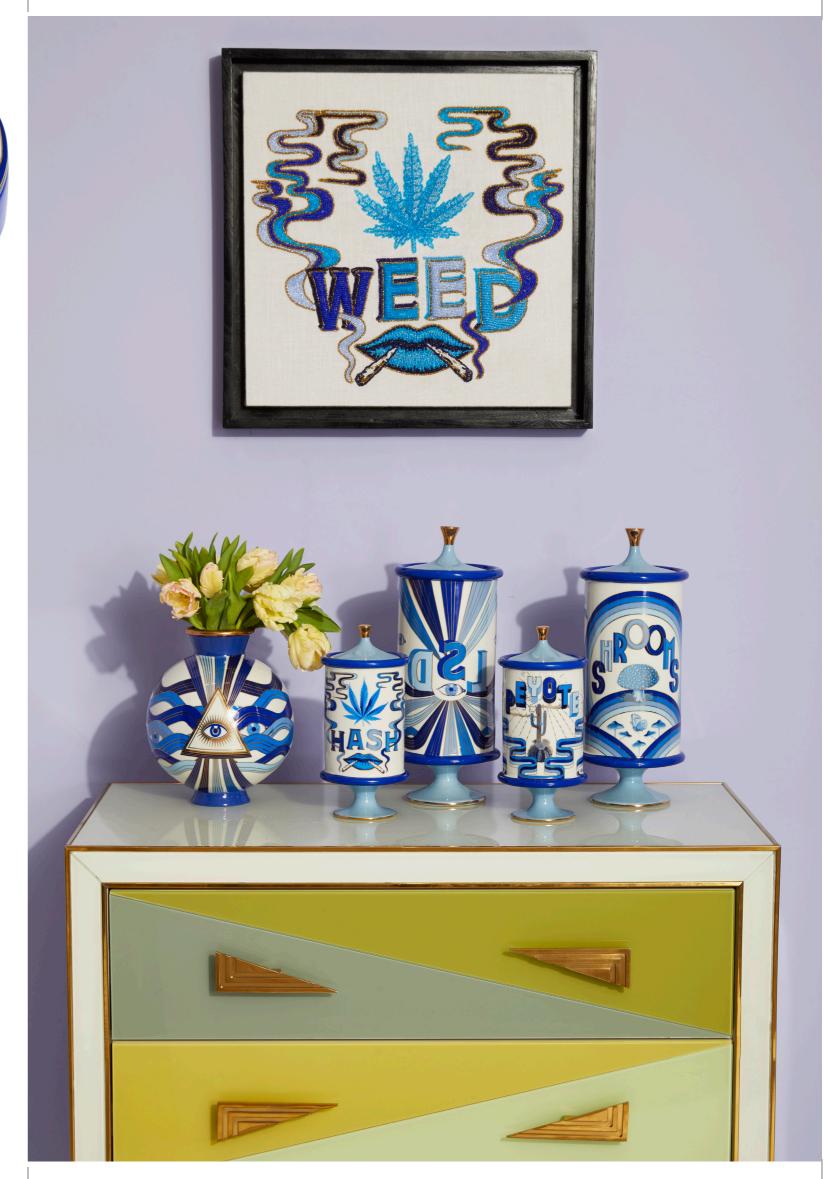

CHANNING LARGE END TABLE

CHANNING SIX-DRAWER CHEST

CHANNING SIX-DRAWER DRESSER

CHANNING THREE-DRAWER CONSOLE

CHANNING DESK

Experience our Druggist Collection: dreamy third-eye mindscapes rendered in Delft-inspired blues and accented with real gold.

# BEADED BEAUTIES

Artisans in India work on linen ground with beads of varying heights to create depth and dimension. Artworks arrive display-ready in gallery quality frames.