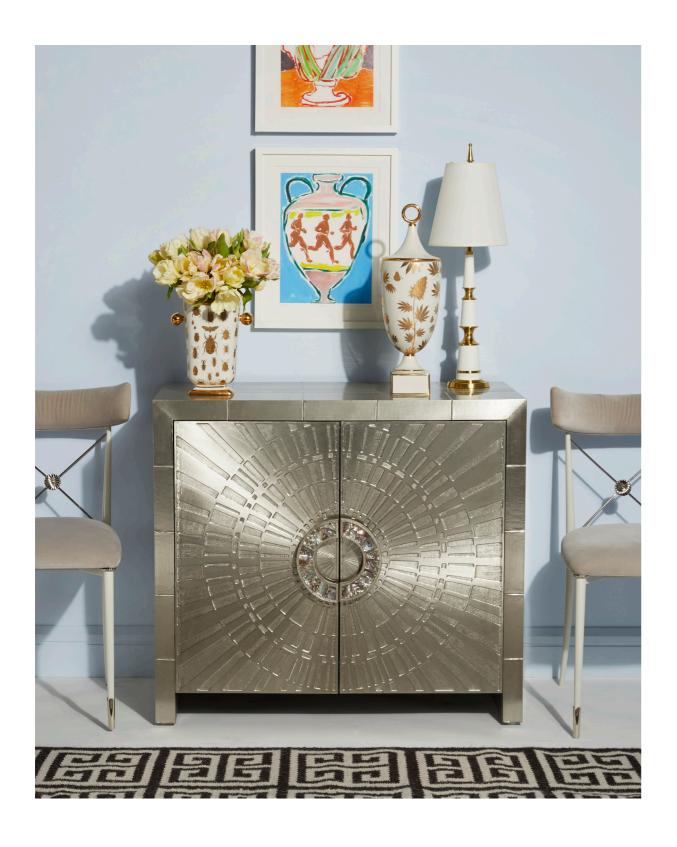

# TALITHA COLLECTION

Get glowing with hand-stamped, nickel-plated metal in 3D stud or organic starburst patterns.

TALITHA WATERFALL CONSOLE

TALITHA CABINET

TALITHA CREDENZA