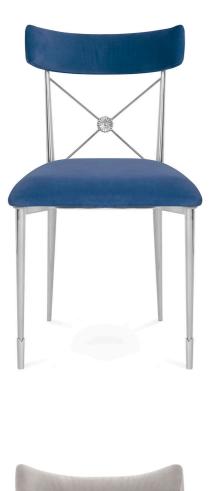

### RIDER DINING CHAIR

Neo-Classicism with a modern twist—polished nickel, plush velvet, ultra comfy.