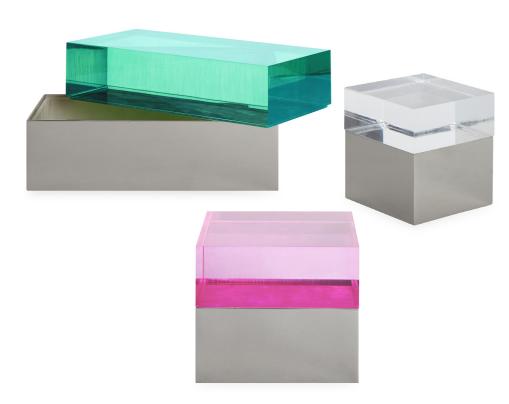

# SHINE ON 2HI/E

Layer on metallic moments and luxe luminosity to open up your space.

MONACO BOXES

Clear or gem-toned acrylic

with stainless steel bases.