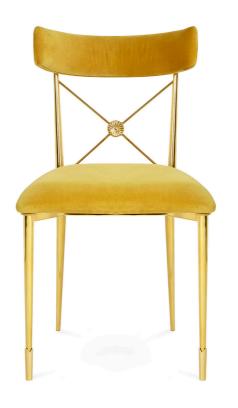

# MAXIME DINING CHAIR

A gleaming brass frame with an intriguing crisscross back and our signature sabots.