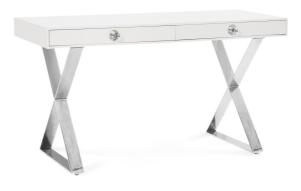

# C H A N N I N G C O L L E C T I O N

Neo-Classical lines, a dash of Hollywood glamour, and a top note of Mod moxie.
Stocked in white lacquer with polished nickel and acrylic accents.

CHANNING END TABLE

CHANNING LARGE END TABLE

CHANNING SIX-DRAWER CHEST

CHANNING SIX-DRAWER DRESSER

CHANNING THREE-DRAWER CONSOLE

CHANNING DESK

Experience our Druggist Collection: dreamy third-eye mindscapes rendered in Delft-inspired blues and accented with real gold.