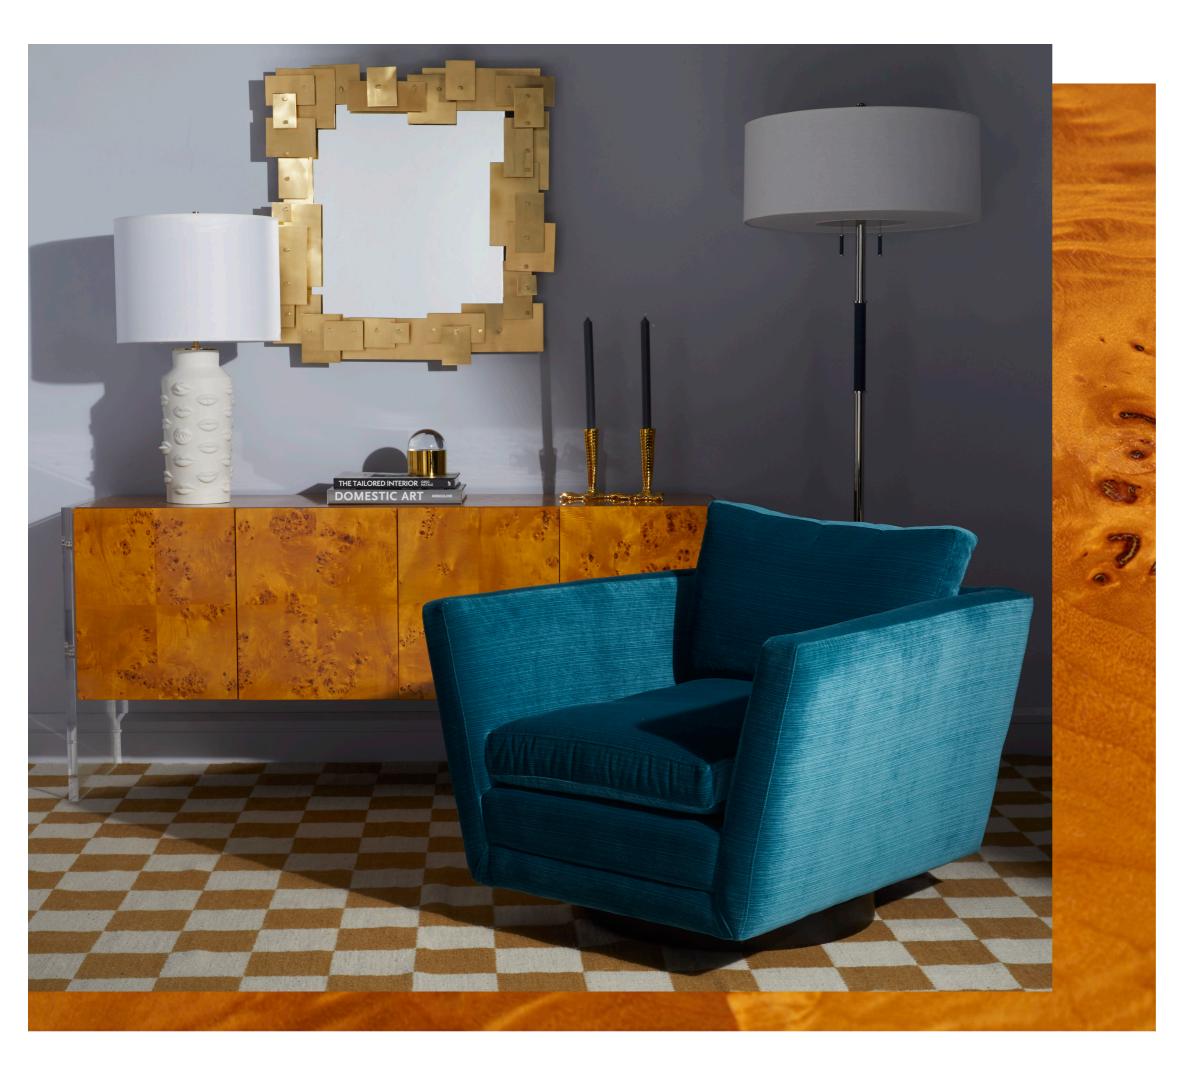

# PURPLE HAZE

Match moody pastels with quiet velvets and mixed metals for an update on 70s West Coast chic.