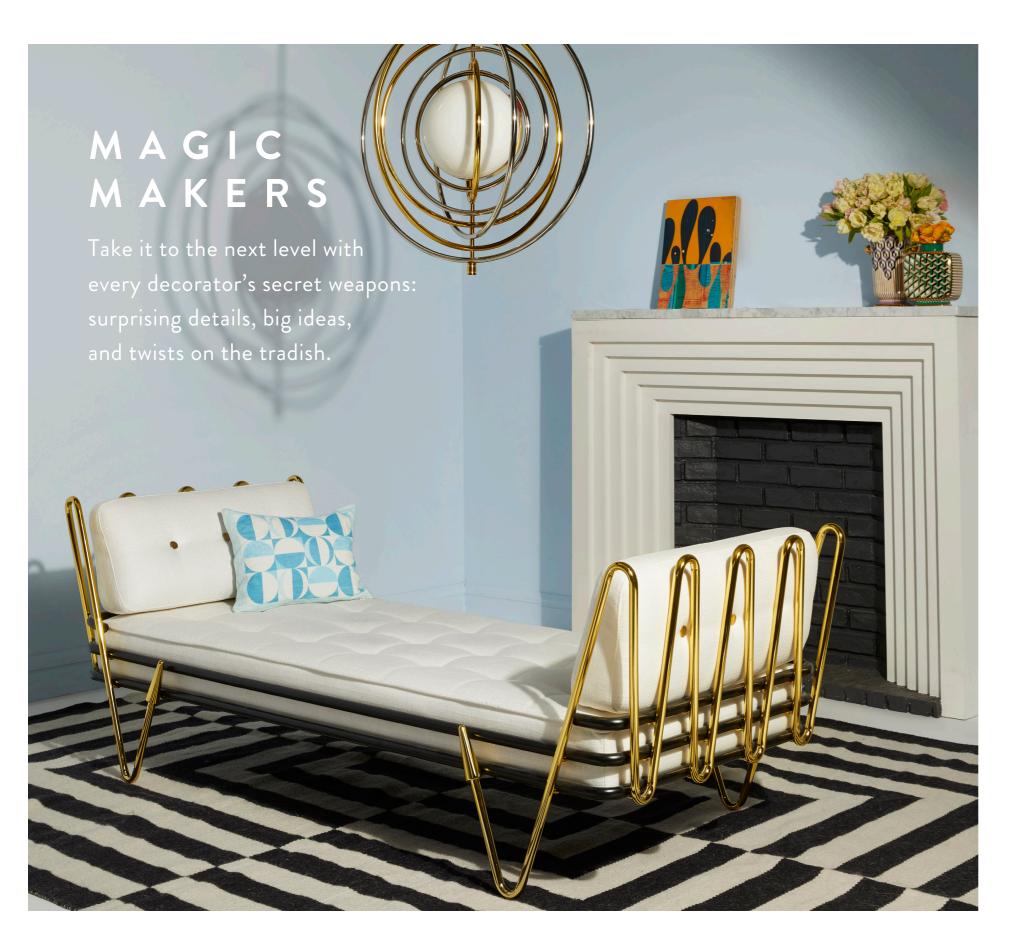

# JONATHAN ADLER





Invite the right mix—pair a modern table with sculptural seats for a grounding effect.







# GOLD RUSH

Our 1948 dinnerware features classic porcelain splattered with gleaming gold.

















### RIDER DINING CHAIR

Neo-Classicism with a modern twist—polished nickel, plush velvet, ultra comfy.

# GOLDFINGER DINING CHAIR

Pared down geometry in polished brass—a little 70s, a lot today.

# MAXIME DINING CHAIR

A gleaming brass frame with an intriguing crisscross back and our signature sabots.



# GIVE A BIG HAND...









# HAPPY HOUR



Luxe clear acrylic with brass corners—salut!



# HAPPY HOUR



Antiqued brass with acrylic accents—cheers!





### new SORRENTO TRIANGLES PILLOW

Bold geometric patterns in brilliant blue hues on linen.





# TALITHA COLLECTION

Get glowing with hand-stamped, nickel-plated metal in 3D stud or organic starburst patterns.





TALITHA WATERFALL CONSOLE



TALITHA CABINET



TALITHA CREDENZA

# SHINE ON 2HI/E

Layer on metallic moments and luxe luminosity to open up your space.



MONACO BOXES

Clear or gem-toned acrylic

with stainless steel bases.







# PATTERNPLAY

Introducing two new vessels that treat graphic greatness to gobs of gold.



# SHELFIE GAME ON DOINT

Pile on personal artifacts, daring décor, books and blooms. Flank your focal point with pairs of chairs and art for extra Insta-cred.







Miami is having a moment.

Breezy blues and luxe materials
feel like vacay every day.