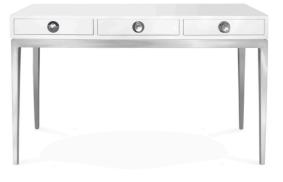

# C H A N N I N G C O L L E C T I O N

Neo-Classical lines, a dash of Hollywood glamour, and a top note of Mod moxie.
Stocked in white lacquer with polished nickel and acrylic accents.

CHANNING END TABLE

CHANNING LARGE END TABLE

CHANNING SIX-DRAWER CHEST

CHANNING SIX-DRAWER DRESSER

CHANNING THREE-DRAWER CONSOLE

CHANNING DESK

Experience our Druggist Collection: dreamy third-eye mindscapes rendered in Delft-inspired blues and accented with real gold.