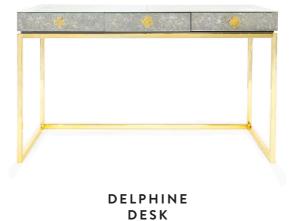

# DELPHINE

As glam as it gets—antiqued mirror with polished brass bases, quatrefoil details, and robin's egg blue interiors.

DELPHINE SIDE TABLE

DELPHINE BAR

**DELPHINE CREDENZA** 

new
PUZZLE CIRCLES
TABLE LAMP