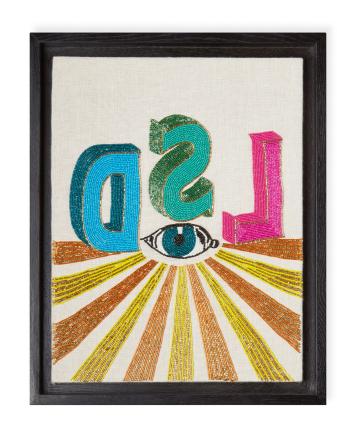

# BEADED BEAUTIES

Artisans in India work on linen ground with beads of varying heights to create depth and dimension. Artworks arrive display-ready in gallery quality frames.