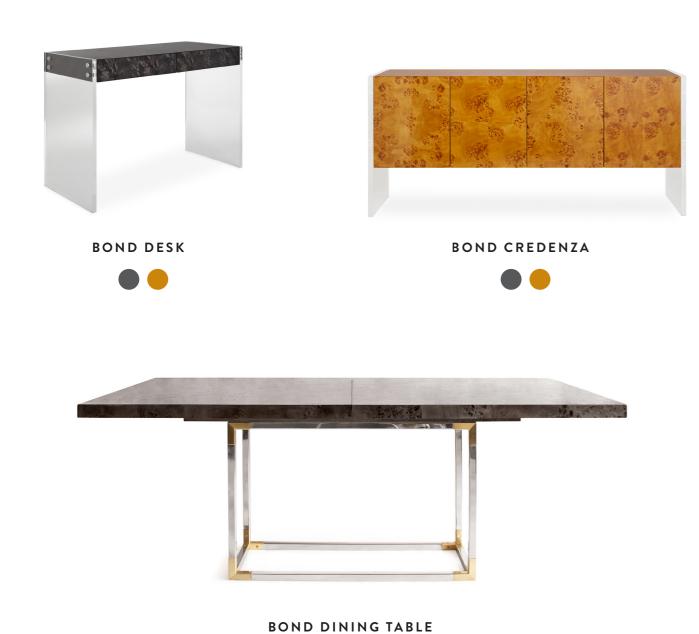

# BOND. TRÉS BOND.

Our classic burled wood collection in warm natural or cool charcoal with clear acrylic panels.