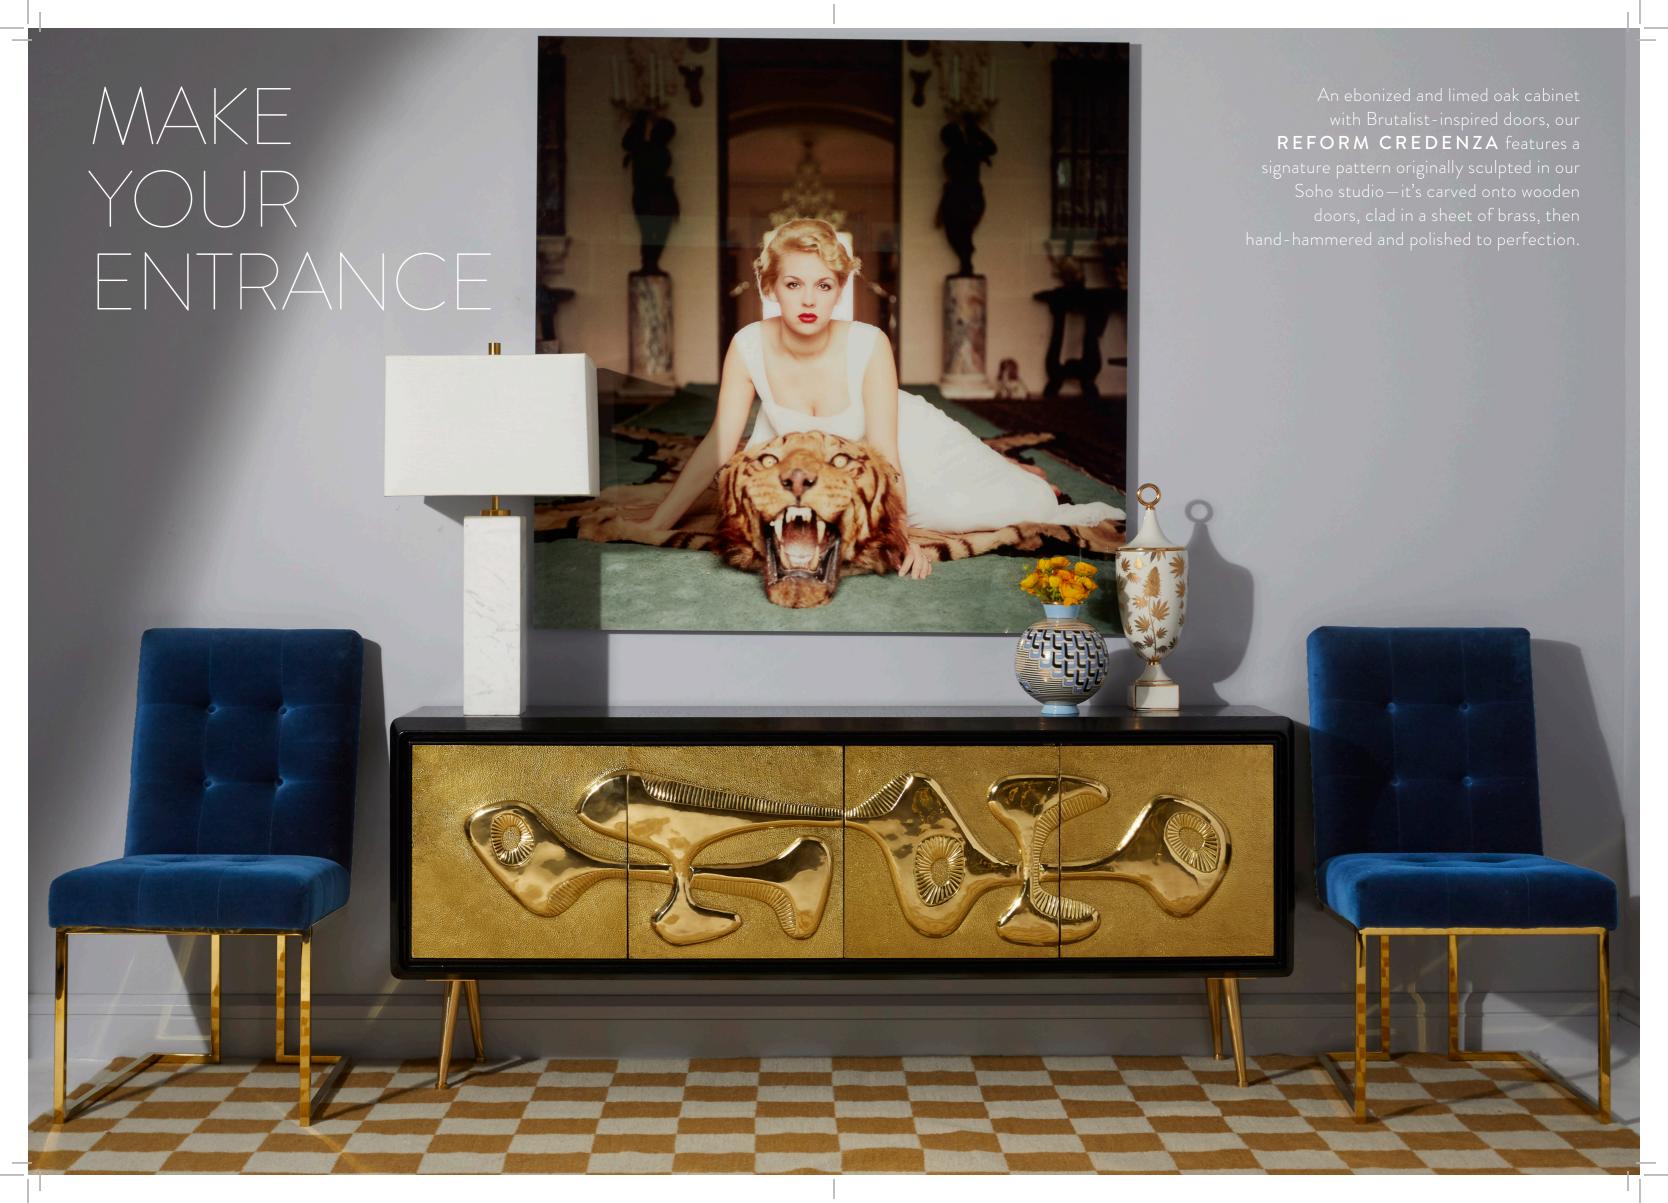

# TALITHA COLLECTION

Get glowing with hand-stamped, nickel-plated metal in 3D stud or organic starburst patterns.

TALITHA WATERFALL CONSOLE

TALITHA CABINET

TALITHA CREDENZA