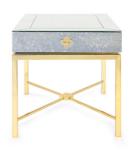

# DELPHINE

As glam as it gets—antiqued mirror with polished brass bases, quatrefoil details, and robin's egg blue interiors.

DELPHINE SIDE TABLE

DELPHINE BAR

**DELPHINE CREDENZA** 

new
PUZZLE CIRCLES
TABLE LAMP