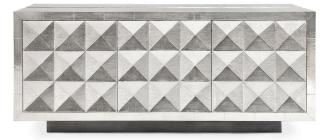

# TALITHA COLLECTION

Get glowing with hand-stamped, nickel-plated metal in 3D stud or organic starburst patterns.

TALITHA WATERFALL CONSOLE

TALITHA CABINET

TALITHA CREDENZA