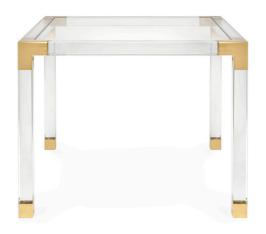

NGLES PILLOW

Bold geometric patterns in brilliant blue hues on linen.





# TALITHA COLLECTION

Get glowing with hand-stamped, nickel-plated metal in 3D stud or organic starburst patterns.





TALITHA WATERFALL CONSOLE



TALITHA CABINET



TALITHA CREDENZA

# SHINE ON 2HI/E

Layer on metallic moments and luxe luminosity to open up your space.



MONACO BOXES

Clear or gem-toned acrylic

with stainless steel bases.







# PATTERNPLAY

Introducing two new vessels that treat graphic greatness to gobs of gold.



# SHELFIE GAME ON DOINT

Pile on personal artifacts, daring décor, books and blooms. Flank your focal point with pairs of chairs and art for extra Insta-cred.







Miami is having a moment.

Breezy blues and luxe materials
feel like vacay every day.



JACQUES COCKTAIL TABLE



JACQUES GAME TABLE



JACQUES TWO-TIER ACCENT TABLE



JACQUES TRAY TABLE



JACQUES CONSOLE



JACQUES BAR CART









Mix natural woods, bold brass, and head-turning touches for a cozy couture feel.

# BOND. TRÉS BOND.

Our classic burled wood collection in warm natural or cool charcoal with clear acrylic panels.







# YOUR INTERIOR MOTIVE

# COMPLIMENTARY DESIGN SERVICES

We do it all, and we do it all for free.

From finishing touches to complete overhauls, our design experts can help—in stores or in your home. Visit a store or go online to book your consultation today.

# MEDIA SAVVY

Tidily stow your entertainment essentials—start with a console, then stack on canisters and boxes.



### new SORRENTO LACQUER BOXES

Three sizes for stashing, stacking, or making a stand-alone st