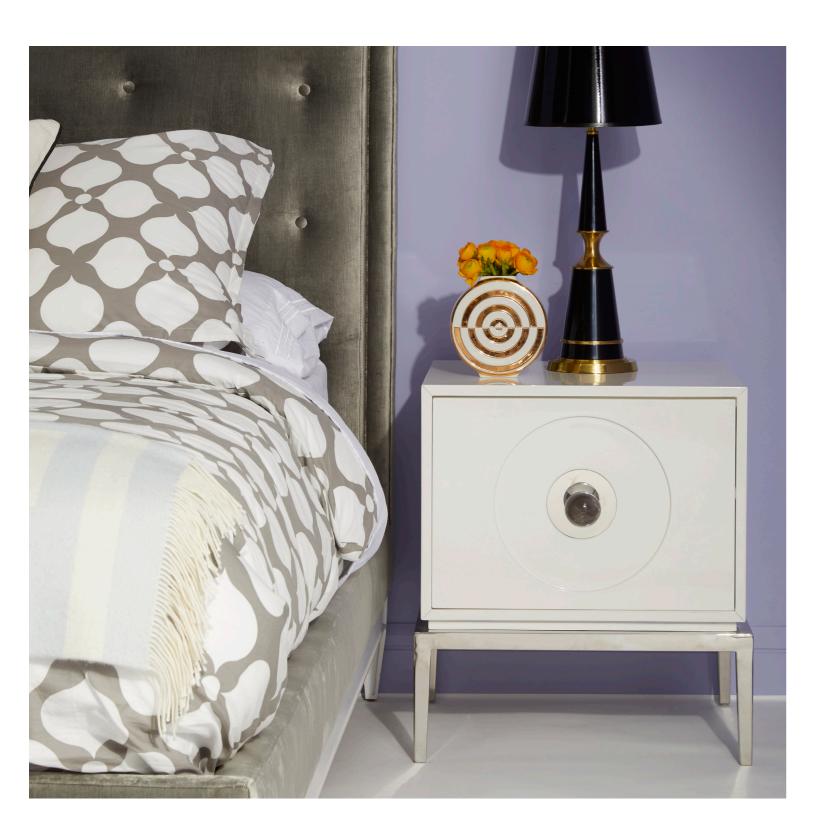

# C H A N N I N G C O L L E C T I O N

Neo-Classical lines, a dash of Hollywood glamour, and a top note of Mod moxie.
Stocked in white lacquer with polished nickel and acrylic accents.

CHANNING END TABLE

# above RIDER SMALL CABINET

Elegant in your entryway and equally handsome at your bedside.