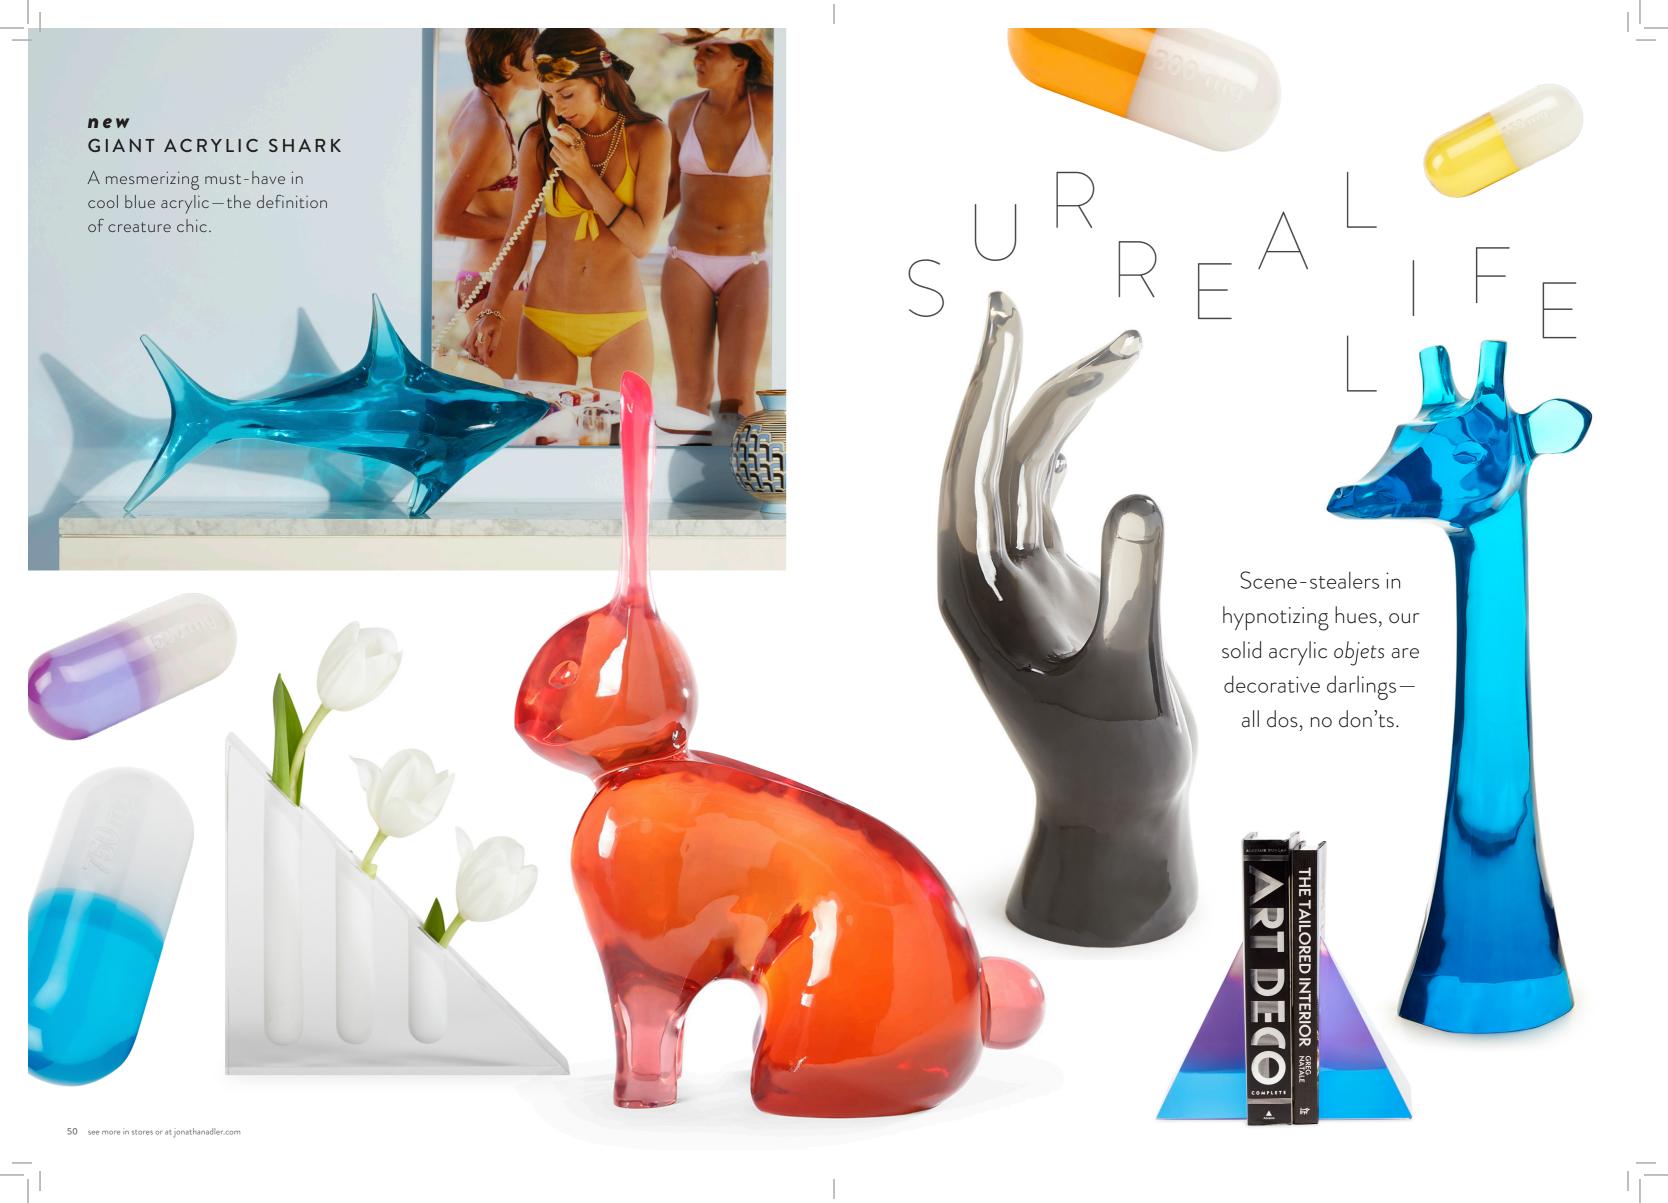

tainment essentials—start with a console, then stack on canisters and boxes.



### new SORRENTO LACQUER BOXES

Three sizes for stashing, stacking, or making a stand-alone statement.





# C H A N N I N G C O L L E C T I O N

Neo-Classical lines, a dash of Hollywood glamour, and a top note of Mod moxie.
Stocked in white lacquer with polished nickel and acrylic accents.



CHANNING END TABLE



CHANNING LARGE END TABLE



CHANNING SIX-DRAWER CHEST



CHANNING SIX-DRAWER DRESSER



CHANNING THREE-DRAWER CONSOLE



CHANNING DESK



Experience our Druggist Collection: dreamy third-eye mindscapes rendered in Delft-inspired blues and accented with real gold.













**ETHER SETTEE**Bergamo Snow velvet



**ETHER CHAIR**Bergamo Ice or Rialto Emerald velvet



ETHER SOFA
Bergamo Ice velvet





# BEADED BEAUTIES



Artisans in India work on linen ground with beads of varying heights to create depth and dimension. Artworks arrive display-ready in gallery quality frames.









# DELPHINE



As glam as it gets—antiqued mirror with polished brass bases, quatrefoil details, and robin's egg blue interiors.





DELPHINE SIDE TABLE







DELPHINE BAR



**DELPHINE CREDENZA** 



new
PUZZLE CIRCLES
TABLE LAMP

Layered brushed brass discs.

Topped with a black satin paper shade.



DORA MAAR TABLE LAMP

High-fired porcelain with a matte finish.

Topped with a grey silk shade.



GLOBO TABLE LAMP

Acrylic spheres floating on a slim brass stem anchored by a marble base.



CARNABY TABLE LAMP

Brass-capped porcelain featuring classic cubes accented with real gold.







1

Line them