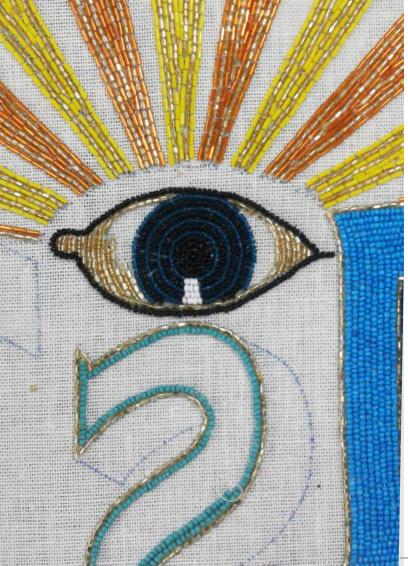

# BEADED BEAUTIES

Artisans in India work on linen ground with beads of varying heights to create depth and dimension. Artworks arrive display-ready in gallery quality frames.