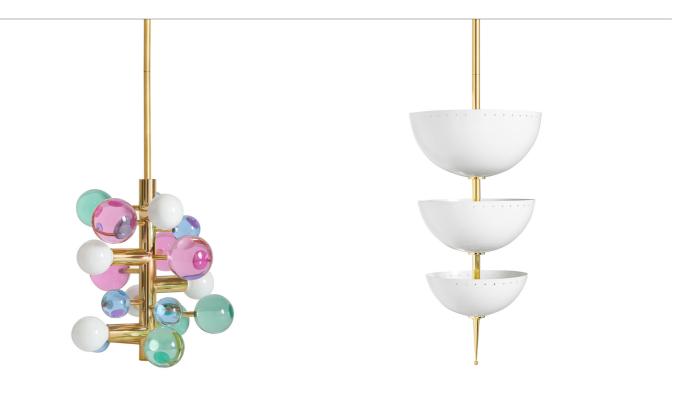

### GLOBO FIVE-LIGHT CHANDELIER

A constellation of jewel-toned acrylic spheres floating on a brass stem.

### LISBON PENDANT

Three half spheres of ivory enameled metal on a polished brass stem.