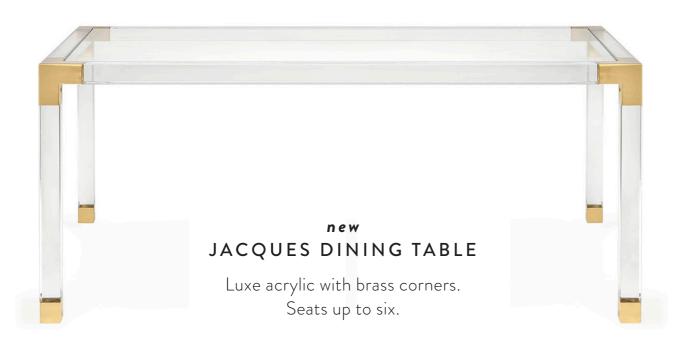

# JONATHAN ADLER





Invite the right mix—pair a modern table with sculptural seats for a grounding effect.







# GOLD RUSH

Our 1948 dinnerware features classic porcelain splattered with gleaming gold.

















### RIDER DINING CHAIR

Neo-Classicism with a modern twist—polished nickel, plush velvet, ultra comfy.

# GOLDFINGER DINING CHAIR

Pared down geometry in polished brass—a little 70s, a lot today.

# MAXIME DINING CHAIR

A gleaming brass frame with an intriguing crisscross back and our signature sabots.



# GIVE A BIG HAND...









# HAPPY HOUR



Luxe clear acrylic with brass corners—salut!



# HAPPY HOUR



Antiqued brass with acrylic accents—cheers!





### new SORRENTO TRIANGLES PILLOW

Bold geometric patterns in brilliant blue hues on linen.





# TALITHA COLLECTION

Get glowing with hand-stamped, nickel-plated metal in 3D stud or organic starburst patterns.





TAL