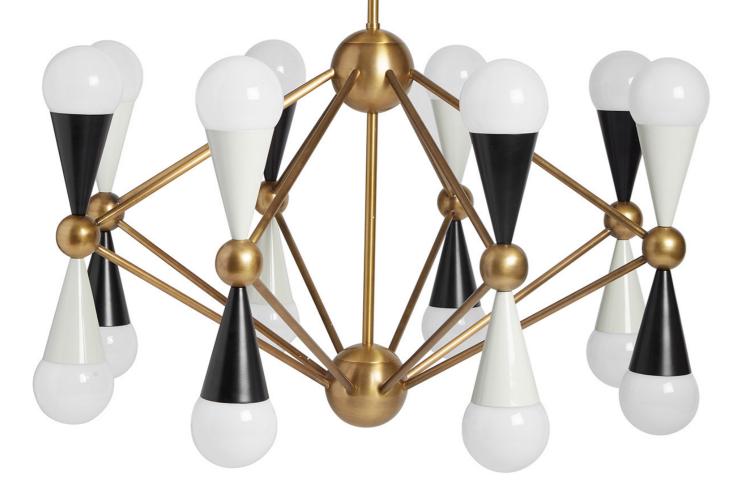

### new CARACAS 16-LIGHT CHANDELIER

Antiqued brass with glossy black and white lacquer for a chic contrast.