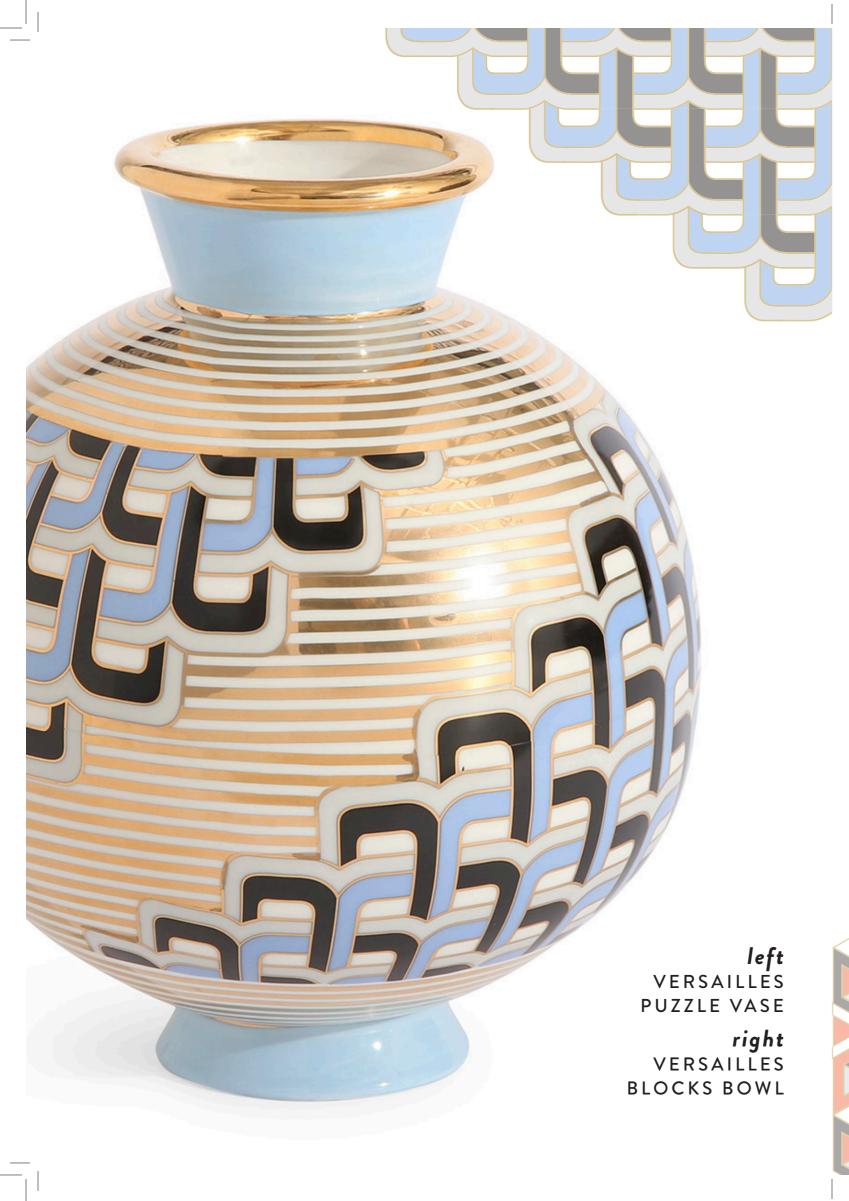

# PATTERNPLAY

Introducing two new vessels that treat graphic greatness to gobs of gold.