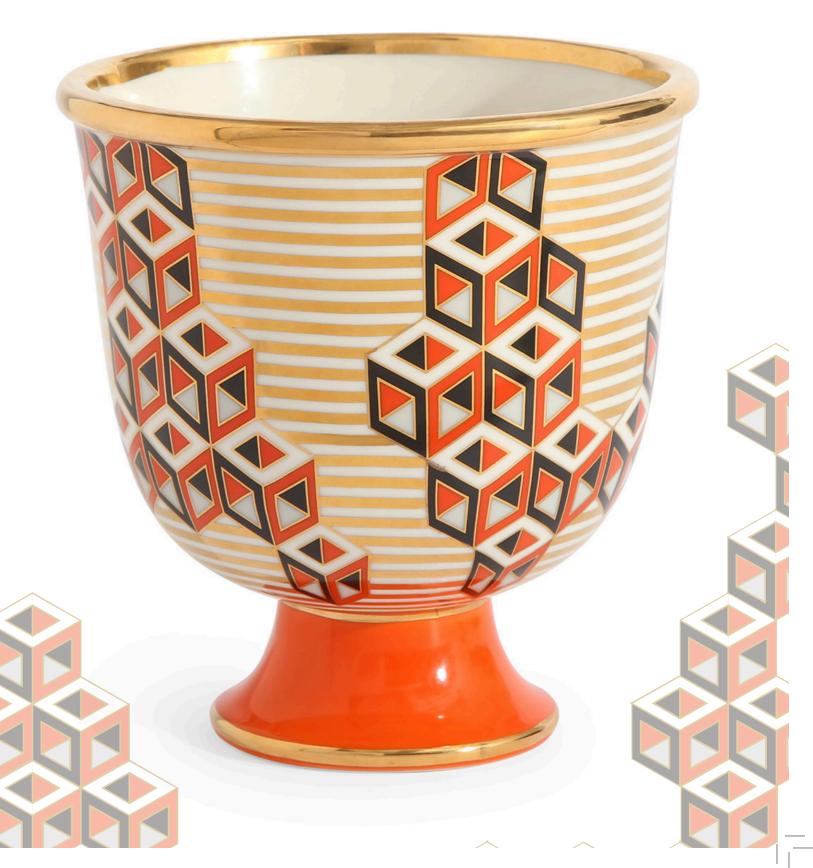

# PATTERNPLAY

Introducing two new vessels that treat graphic greatness to gobs of gold.