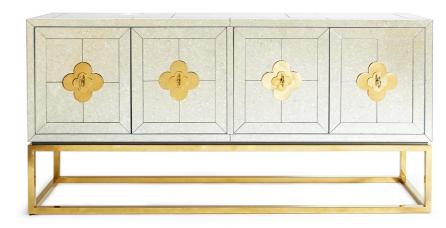

# DELPHINE

As glam as it gets—antiqued mirror with polished brass bases, quatrefoil details, and robin's egg blue interiors.

DELPHINE SIDE TABLE

DELPHINE BAR

**DELPHINE CREDENZA** 

new
PUZZLE CIRCLES
TABLE LAMP