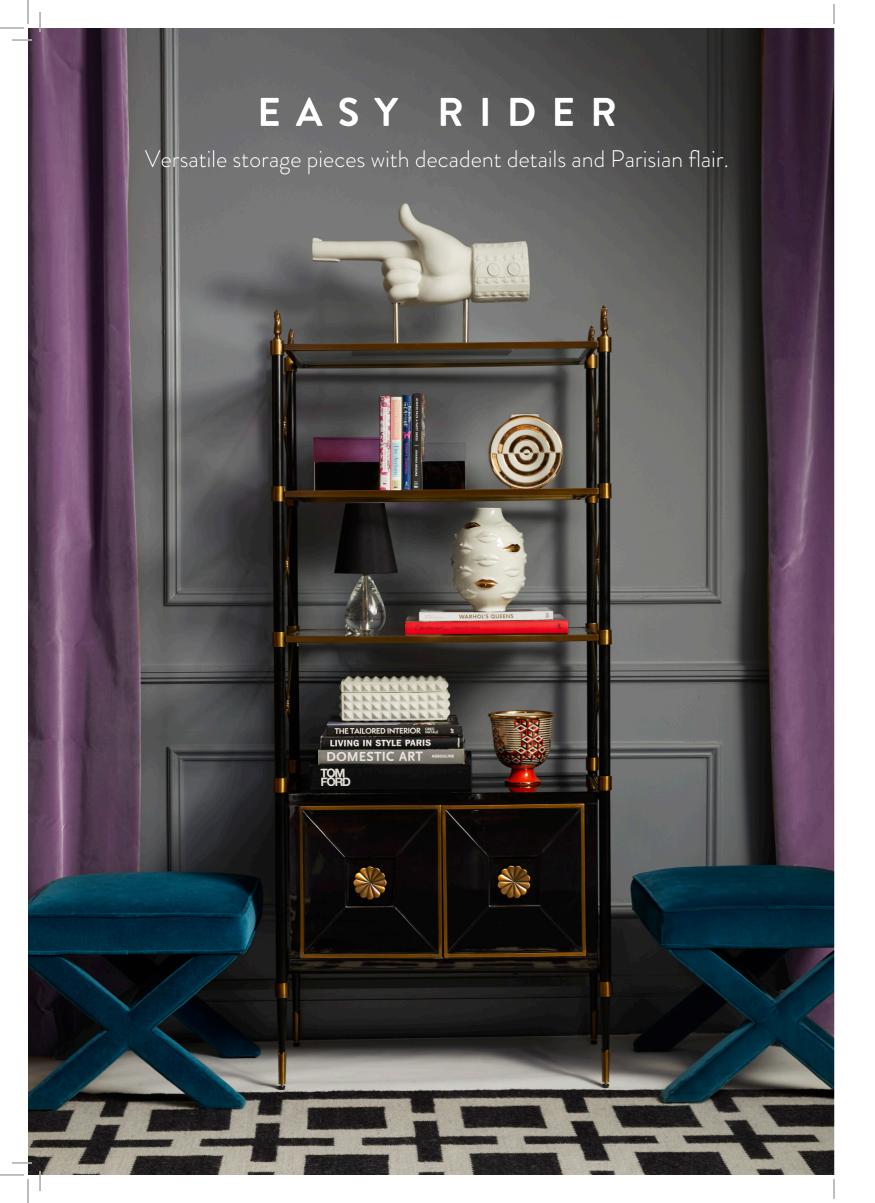

# left RIDER ÉTAGÈRE

Super chic storage in an "always" combination of black and gold.