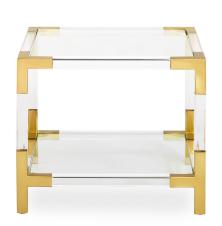

metric patterns in brilliant blue hues on linen.





# TALITHA COLLECTION

Get glowing with hand-stamped, nickel-plated metal in 3D stud or organic starburst patterns.





TALITHA WATERFALL CONSOLE



TALITHA CABINET



TALITHA CREDENZA

# SHINE ON 2HI/E

Layer on metallic moments and luxe luminosity to open up your space.



MONACO BOXES

Clear or gem-toned acrylic

with stainless steel bases.







# PATTERNPLAY

Introducing two new vessels that treat graphic greatness to gobs of gold.



# SHELFIE GAME ON DOINT

Pile on personal artifacts, daring décor, books and blooms. Flank your focal point with pairs of chairs and art for extra Insta-cred.







Miami is having a moment.

Breezy blues and luxe materials
feel like vacay every day.



JACQUES COCKTAIL TABLE



JACQUES GAME TABLE



JACQUES TWO-TIER ACCENT TABLE



JACQUES TRAY TABLE



JACQUES CONSOLE



JACQUES BAR CART









Mix natural woods, bold brass, and head-turning touches for a cozy couture feel.

# BOND. TRÉS BOND.

Our classic burled wood collection in warm natural or cool charcoal with clear acrylic panels.







# YOUR INTERIOR MOTIVE

# COMPLIMENTARY DESIGN SERVICES

We do it all, and we do it all for free.

From finishing touches to complete overhauls, our design experts can help—in stores or in your home. Visit a store or go online to book your consultation today.

# MEDIA SAVVY

Tidily stow your entertainment essentials—start with a console, then stack on canisters and boxes.



### new SORRENTO LACQUER BOXES

Three sizes for stashing, stacking, or making a stand-alone statement.





# C H A