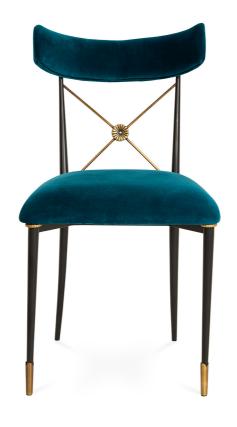

### RIDER DINING CHAIR

Neo-Classicism with a modern twist—polished nickel, plush velvet, ultra comfy.