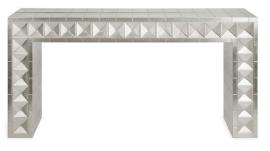

# TALITHA COLLECTION

Get glowing with hand-stamped, nickel-plated metal in 3D stud or organic starburst patterns.

TALITHA WATERFALL CONSOLE

TALITHA CABINET

TALITHA CREDENZA