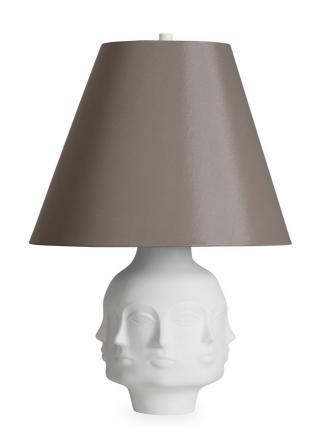

Layered brushed brass discs.

Topped with a black satin paper shade.

DORA MAAR TABLE LAMP

High-fired porcelain with a matte finish.

Topped with a grey silk shade.

GLOBO TABLE LAMP

Acrylic spheres floating on a slim brass stem anchored by a marble base.