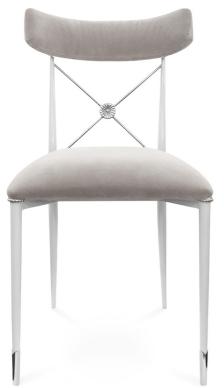

### RIDER DINING CHAIR

Neo-Classicism with a modern twist—polished nickel, plush velvet, ultra comfy.