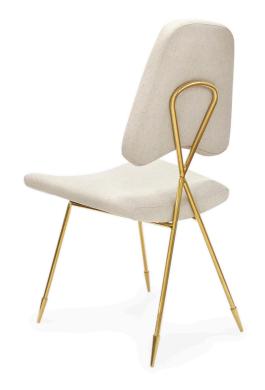

# MAXIME DINING CHAIR

A gleaming brass frame with an intriguing crisscross back and our signature sabots.