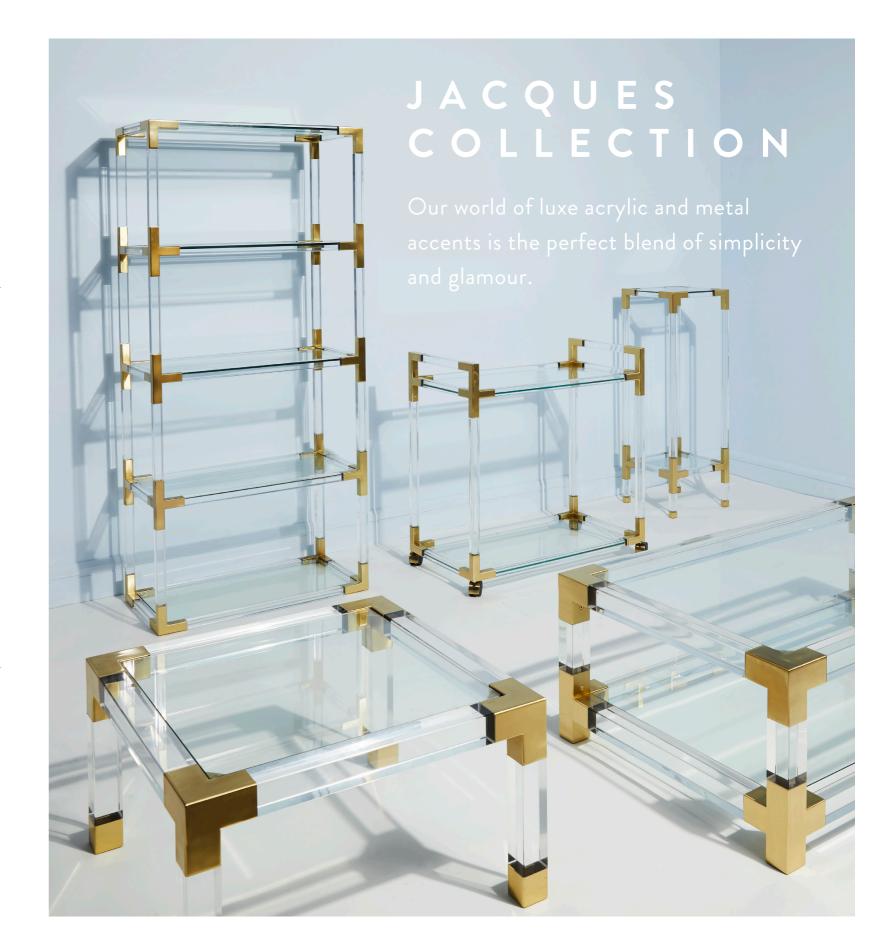

JACQUES COCKTAIL TABLE

JACQUES GAME TABLE

JACQUES TWO-TIER ACCENT TABLE

JACQUES TRAY TABLE

JACQUES CONSOLE

JACQUES BAR CART

Mix natural woods, bold brass, and head-turning touches for a cozy couture feel.