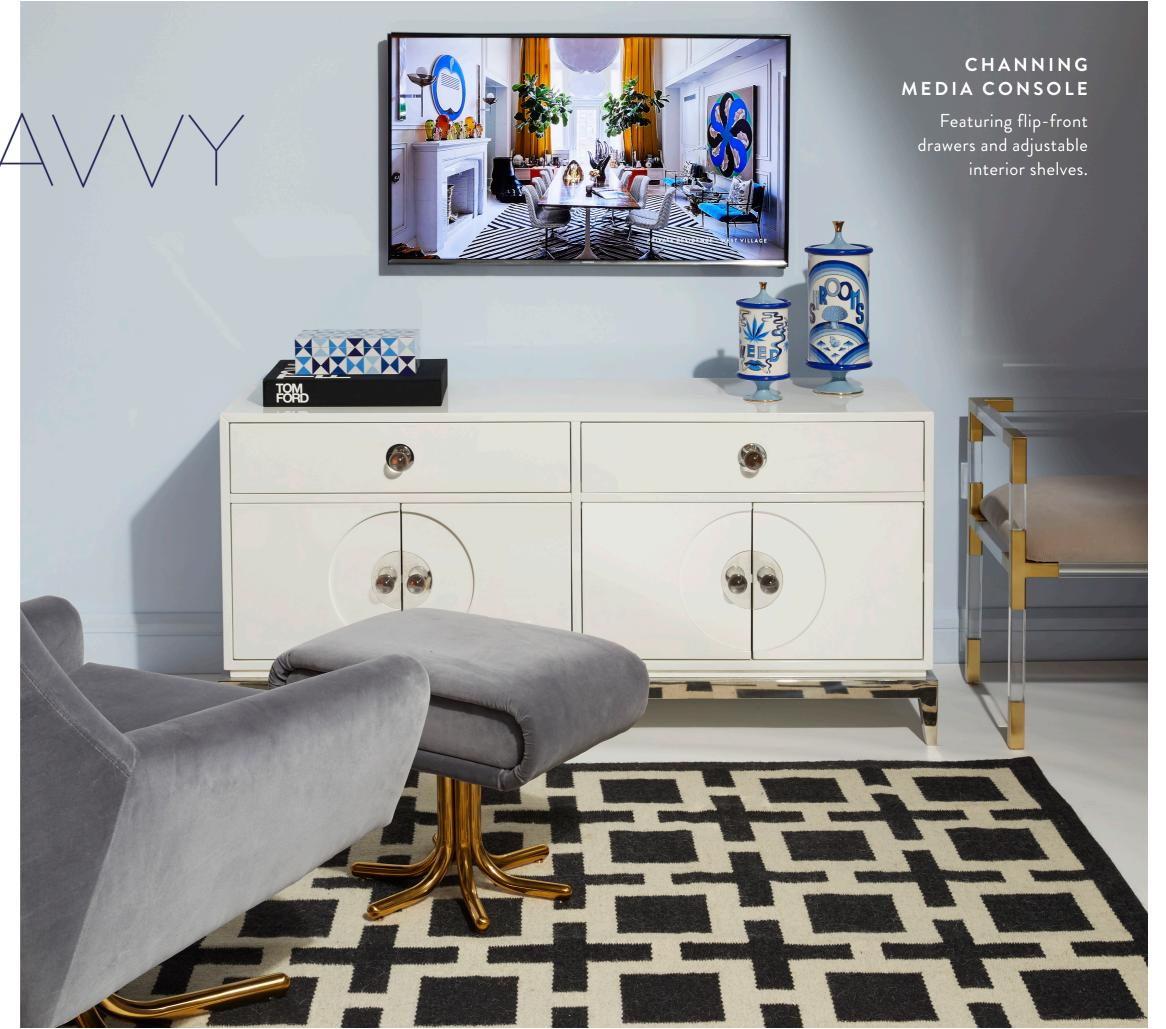

# MEDIA SAVVY

Tidily stow your entertainment essentials—start with a console, then stack on canisters and boxes.

# C H A N N I N G C O L L E C T I O N

Neo-Classical lines, a dash of Hollywood glamour, and a top note of Mod moxie.
Stocked in white lacquer with polished nickel and acrylic accents.

CHANNING END TABLE