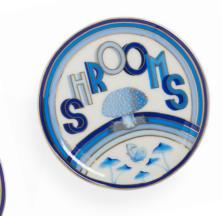

CHANNING LARGE END TABLE

CHANNING SIX-DRAWER CHEST

CHANNING SIX-DRAWER DRESSER

CHANNING THREE-DRAWER CONSOLE

CHANNING DESK

Experience our Druggist Collection: dreamy third-eye mindscapes rendered in Delft-inspired blues and accented with real gold.