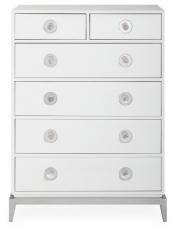

# C H A N N I N G C O L L E C T I O N

Neo-Classical lines, a dash of Hollywood glamour, and a top note of Mod moxie.
Stocked in white lacquer with polished nickel and acrylic accents.

CHANNING END TABLE

CHANNING LARGE END TABLE

CHANNING SIX-DRAWER CHEST

CHANNING SIX-DRAWER DRESSER

CHANNING THREE-DRAWER CONSOLE

CHANNING DESK

Experience our Druggist Collection: dreamy third-eye mindscapes rendered in Delft-inspired blues and accented with real gold.