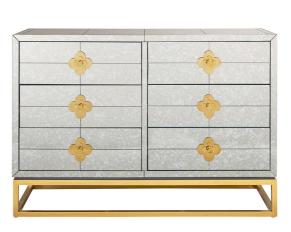

# TALITHA COLLECTION

Get glowing with hand-stamped, nickel-plated metal in 3D stud or organic starburst patterns.

TALITHA WATERFALL CONSOLE

TALITHA CABINET

TALITHA CREDENZA