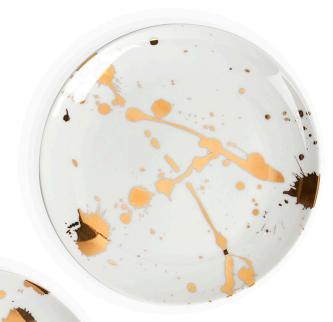

# GOLD RUSH

Our 1948 dinnerware features classic porcelain splattered with gleaming gold.