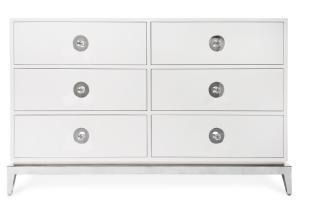

# C H A N N I N G C O L L E C T I O N

Neo-Classical lines, a dash of Hollywood glamour, and a top note of Mod moxie.
Stocked in white lacquer with polished nickel and acrylic accents.

CHANNING END TABLE

CHANNING LARGE END TABLE

CHANNING SIX-DRAWER CHEST

CHANNING SIX-DRAWER DRESSER

CHANNING THREE-DRAWER CONSOLE

CHANNING DESK

Experience our Druggist Collection: dreamy third-eye mindscapes rendered in Delft-inspired blues and accented with real gold.