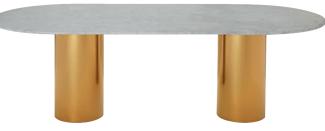

ALPHAVILLE DINING TABLE Two-toned brass pedestals support a capsule-shaped Carrara marble top. Minimalist and modern. Seats up to ten.

TROCADERO DINING TABLE Splayed ebonized wood legs and solid brass spheres support your choice of two tabletops. Seats up to eight.