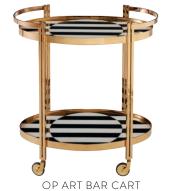

## **OP ART**

Modernist and mindbending back painted glass. Go-anywhere charcoal and ivory paired with polished brass for a wink of glamour.

ako.

3. SIX-DRAWER DRESSER 4. DESK 5. TALL SIDE TABLE TALITHA 1. SIX-DRAWER DRESSER 2. ARMOIRE 3. CREDENZA 4. WATERFALL CONSOLE 5. CABINET, BRASS 6. CABINET, NICKEL 7. BEDSIDE TABLE OP ART 1. BAR 2. MIRROR

3. CABINET 4. CREDENZA 5. BAR CART

DELPHINE 1. BAR 2. CREDENZA

1. OP ART BAR | 2. CHAMBEIGE CREDENZA | 3. HARLEQUIN ROUND MIRROR 4. SORRENTO BAR | 5. ULTRAMARINE CREDENZA | 6. OP ART CREDENZA 7. CHAMBEIGE BAR CART | 8. TORINO THREE-DRAWER CHEST