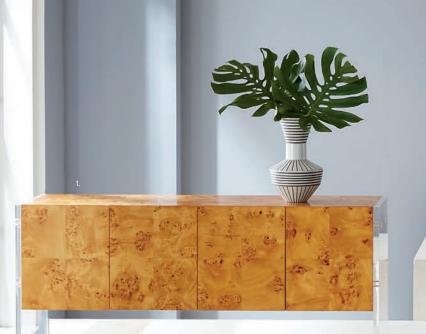

## BOND

Architectural rigor meets the warmth of burled wood in our Bond collection. Featuring natural, honeyhued mappa wood, acrylic panels, and metal accents in a range of hardworking silhouettes.

SMALL CABINET

## CREDENZAS

Keep it chic and tidy with couture storage that hits all the right notes whether in the hall, behind the sofa, or duetting with your dining table. 0

OTTO BUFFET
ULTRAMARINE CREDENZA
TALITHA CREDENZA
WELLINGTON CREDENZA
BRUSSELS BUFFET
REFORM CREDENZA
BOND CREDENZA