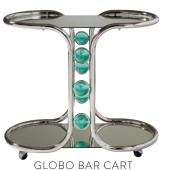

### GLOBO

Dreamy orbs and cabochons in sculptural clusters featuring brass stems and marble bases. Bold glamour.

## GLOBO

0000

0

0

00000

3. CONSOLE, BLUE | 4. GLOBO PYRAMID TABLE LAMP 5. CABINET | 6. FRETWORK CONSOLE | 7. BAR CART | 8. SIDE TABLE

@JONATHANADLER 31