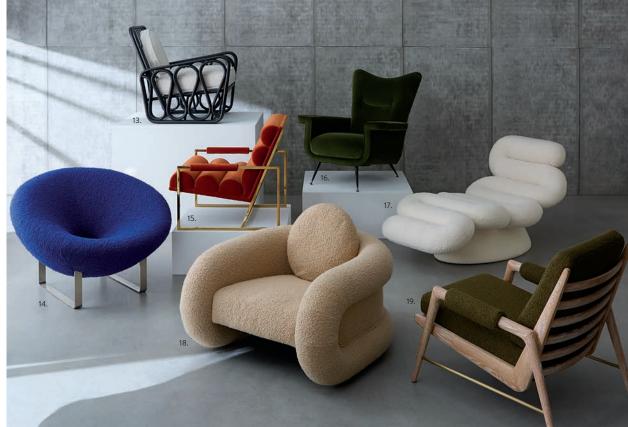

## SEATS & SIDE PIECES

From oversized loungers to cozy cocoons, our chairs all have touch-me textures, eye-catching colors, and no bad angles. Did we mention they're ultra-comfy? Just add an accent table for your drink and you'll never want to get up.

Shop our full selection online and in stores.

1. COLISEUM ACCENT TABLE | 2. BOND CUBE ACCENT TABLE | 3. ELECTRUM ACCENT TABLE | 4. MUSTIQUE ACCENT TABLE 5. BUENOS AIRES DRINKS TABLE | 6. JACQUES TWO-TIER ACCENT TABLE | 7. GIULIETTE TABLE | 8. CANAAN ACCENT TABLE 9. ACRYLIC CYLINDER TABLE, TURQUOISE | 10. ACRYLIC CYLINDER TABLE, PURPLE 11. | BRASS RIPPLE ACCENT TABLE 12. MARCEL ACCENT TABLE | 13. RIVIERA LOUNGE CHAIR | 14. SATURN LOUNGE CHAIR | 15. CHANNELED GOLDFINGER LOUNGE CHAIR, VARESE PERSIMMON VELVET | 16. PIERRE LOUNGE CHAIR | 17. SERPENTINE CHAISE | 18. POMPIDOU LOUNGE CHAIR 19. BIG SUR LOUNGE CHAIR | 20. DRAPER CLUB CHAIR | 21. BONAPARTE CHAIR, VENICE COGNAC VELVET | 22. GAINSBOURG LOUNGE CHAIR, STRATUS SAGE BOUCLÉ | 23. STOCKHOLM SWIVEL CHAIR | 24. ALPHAVILLE TUFFET, CIRRUS COBALT BOUCLÉ 25. MARAIS LOUNGE CHAIR, OLYMPUS IVORY BOUCLÉ