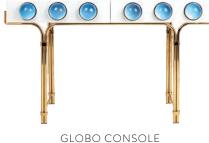

### GLOBO

Dreamy orbs and cabochons in sculptural clusters featuring brass stems and marble bases. Bold glamour.

## GLOBO

0000

0

0

00000

3. CONSOLE, BLUE | 4. GLOBO PYRAMID TABLE LAMP 5. CABINET | 6. FRETWORK CONSOLE | 7. BAR CART | 8. SIDE TABLE

@JONATHANADLER 31