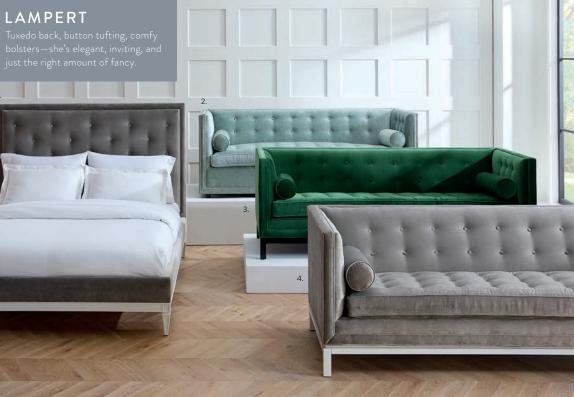

#### LAMPERT

1. BED 2. SLEEPER SOFA, BRUSSELS CAPE VELVET 3. SOFA, VENICE EMERALD VELVET 4. SOFA, BRUSSELS CHARCOAL VELVET

BOUDOIR & BEYOND