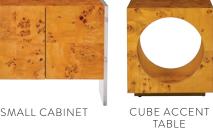

## BOND

Architectural rigor meets the warmth of burled wood in our Bond collection. Featuring natural, honeyhued mappa wood, acrylic panels, and metal accents in a range of hardworking silhouettes.

SMALL CABINET

Shop our full selection online and in stores.

1. COLISEUM ACCENT TABLE | 2. BOND CUBE ACCENT TABLE | 3. ELECTRUM ACCENT TABLE | 4. MUSTIQUE ACCENT TABLE 5. BUENOS AIRES DRINKS TABLE | 6. JACQUES TWO-TIER ACCENT TABLE | 7. GIULIETTE TABLE | 8. CANAAN ACCENT TABLE 9. ACRYLIC CYLINDER TABLE, TURQUOISE | 10. ACRYLIC CYLINDER TABLE, PURPLE 11. | BRASS RIPPLE ACCENT TABLE 12. MARCEL ACCENT TABLE | 13. RIVIERA LOUNGE CHAIR | 14. SATURN LOUNGE CHAIR | 15. CHANNELED GOLDFINGER LOUNGE CHAIR, VARESE PERSIMMON VELVET | 16. PIERRE LOUNGE CHAIR | 17. SERPENTINE CHAISE | 18. POMPIDOU LOUNGE CHAIR 19. BIG SUR LOUNGE CHAIR | 20. DRAPER CLUB CHAIR | 21. BONAPARTE CHAIR, VENICE COGNAC VELVET | 22. GAINSBOURG LOUNGE CHAIR, STRATUS SAGE BOUCLÉ | 23. STOCKHOLM SWIVEL CHAIR | 24. ALPHAVILLE TUFFET, CIRRUS COBALT BOUCLÉ 25. MARAIS LOUNGE CHAIR, OLYMPUS IVORY BOUCLÉ