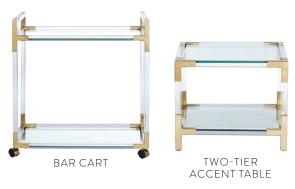

## JACQUES

Simplicity meets glamour. Our world of luxe clear acrylic, brass accents, and glass tabletops feels light and fits in everywhere-there's a Jacques solution to all of your decorating problems.