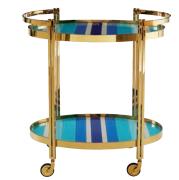

## OEUF

Functional abstract sculptures. Egg shaped polished travertine tabletops dancing on asymmetrical oak supports.

\*XCE

JACQUES BAR CART

CHAMBEIGE BAR CART

ULTRAMARINE BAR CART

The nucleus of the room needs next-level energy. From minimalist to mega-glam, our toast-worthy cocktail tables are guaranteed to liven up your living space.