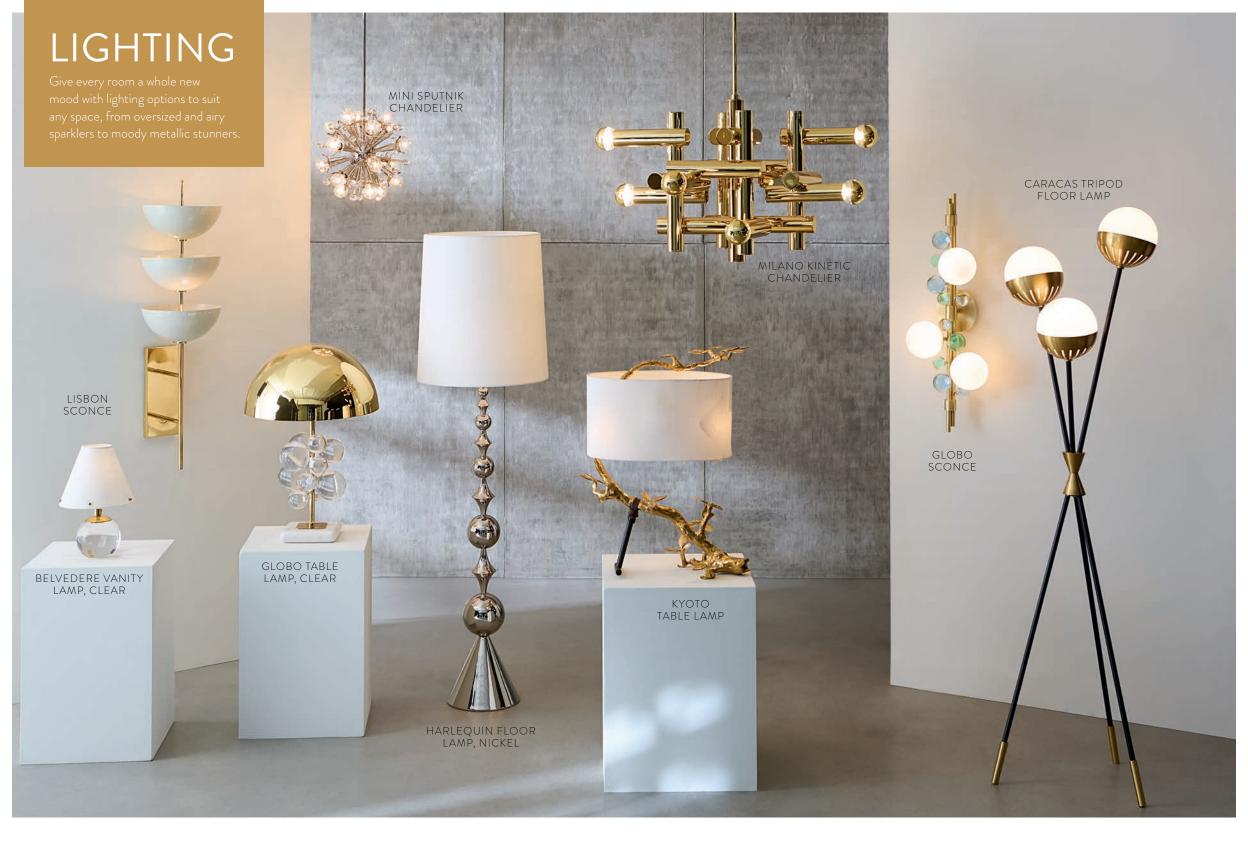

### LISBON

## Polished brass stems support half spheres of enameled metal. Gentle uplighting with a strong presence.

### GLOBO

Dreamy orbs and cabochons in sculptural clusters featuring brass stems and marble bases. Bold glamour.

### VIENNA

Perfect orbs and diamond shapes crafted from hand blown hexagonal Pulegoso glass affixed to brass rods.

VERSAILLES Inspired by scrolling Neoclassical candlesticks and featuring powder-coated color with natural brass accents.

**CARACAS** Simple geometric shapes collide with dynamic results. A little industrial, a little fancy, and a lot versatile.

TALITHA

lustrous, hand-stamped metal in 3D stud or organic starburst patterns. Cabinet styles feature