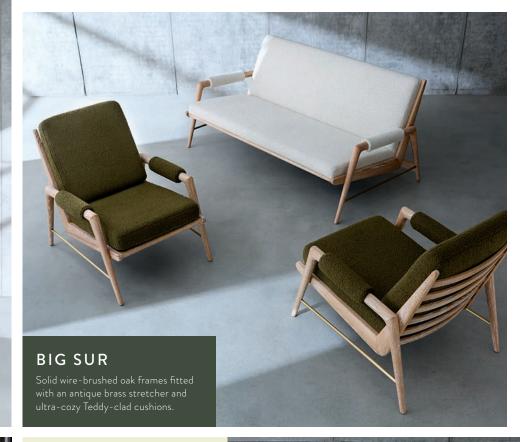

## SEATS & SIDE PIECES

From oversized loungers to cozy cocoons, our chairs all have touch-me textures, eye-catching colors, and no bad angles. Did we mention they're ultra-comfy? Just add an accent table for your drink and you'll never want to get up.

Shop our full selection online and in stores.

1. COLISEUM ACCENT TABLE | 2. BOND CUBE ACCENT TABLE | 3. ELECTRUM ACCENT TABLE | 4. MUSTIQUE ACCENT TABLE 5. BUENOS AIRES DRINKS TABLE | 6. JACQUES TWO-TIER ACCENT TABLE | 7. GIULIETTE TABLE | 8. CANAAN ACCENT TABLE 9. ACRYLIC CYLINDER TABLE, TURQUOISE | 10. ACRYLIC CYLINDER TABLE, PURPLE 11. | BRASS RIPPLE ACCENT TABLE 12. MARCEL ACCENT TABLE | 13. RIVIERA LOUNGE CHAIR | 14. SATURN LOUNGE CHAIR | 15. CHANNELED GOLDFINGER LOUNGE CHAIR, VARESE PERSIMMON VELVET | 16. PIERRE LOUNGE CHAIR | 17. SERPENTINE CHAISE | 18. POMPIDOU LOUNGE CHAIR 19. BIG SUR LOUNGE CHAIR | 20. DRAPER CLUB CHAIR | 21. BONAPARTE CHAIR, VENICE COGNAC VELVET | 22. GAINSBOURG LOUNGE CHAIR, STRATUS SAGE BOUCLÉ | 23. STOCKHOLM SWIVEL CHAIR | 24. ALPHAVILLE TUFFET, CIRRUS COBALT BOUCLÉ 25. MARAIS LOUNGE CHAIR, OLYMPUS IVORY BOUCLÉ