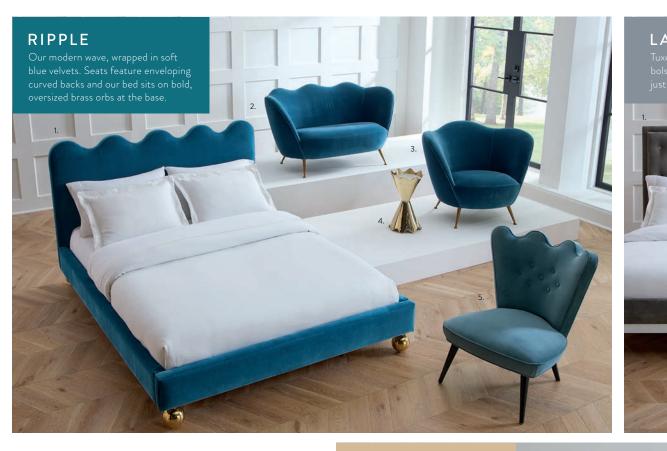

#### RIPPLE

1. BED 2. APARTMENT SOFA 3. LOUNGE CHAIR 4. BRASS ACCENT TABLE 5. SLIPPER CHAIR, VENICE TWILIGHT VELVET