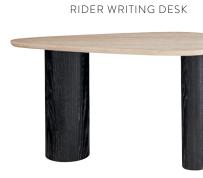

## RIDER

Our modern homage to Empire style, featuring glossy black lacquer, polished metals, and dreamy velvets. Leggy bases, chic sabots, and fabulous finials add more than a dash of drama.

X-BENCH, RIALTO PEACOCK VELVET