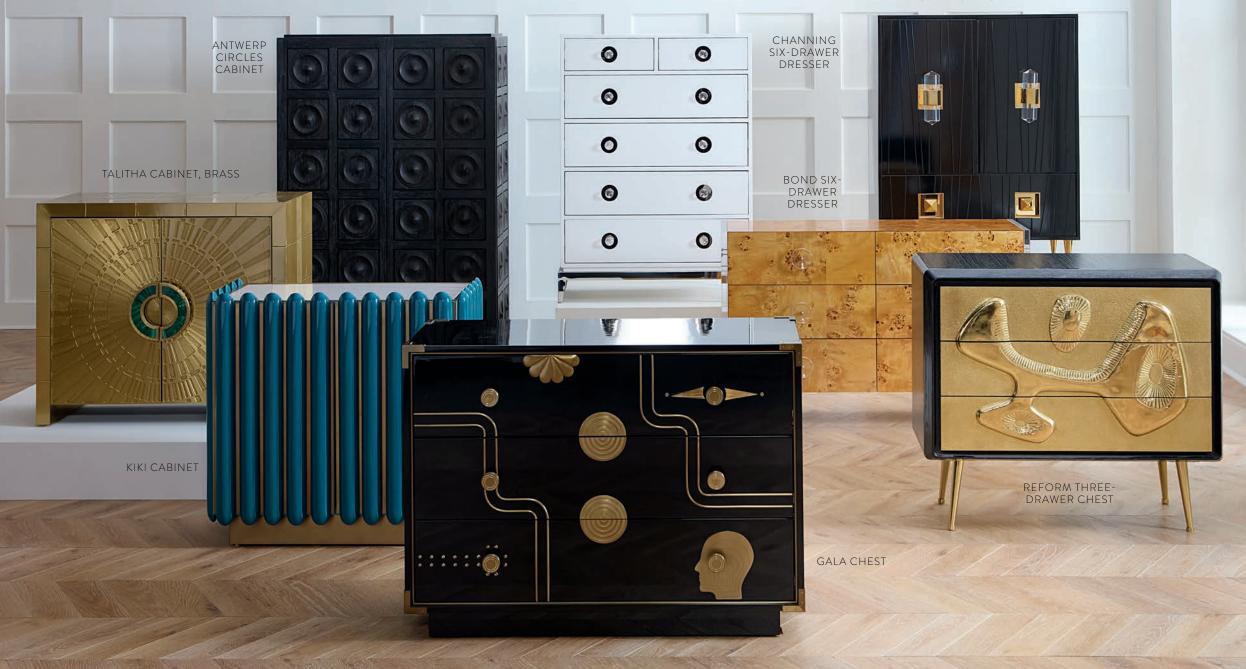

## CREDENZAS

Keep it chic and tidy with couture storage that hits all the right notes whether in the hall, behind the sofa, or duetting with your dining table. 0

OTTO BUFFET
ULTRAMARINE CREDENZA
TALITHA CREDENZA
WELLINGTON CREDENZA
BRUSSELS BUFFET
REFORM CREDENZA
BOND CREDENZA

**CARACAS** Simple geometric shapes collide with dynamic results. A little industrial, a little fancy, and a lot versatile.

TALITHA

lustrous, hand-stamped metal in 3D stud or organic starburst patterns. Cabinet styles feature

## **OP ART**

Modernist and mindbending back painted glass. Go-anywhere charcoal and ivory paired with polished brass for a wink of glamour.

ako.

3. SIX-DRAWER DRESSER 4. DESK 5. TALL SIDE TABLE TALITHA 1. SIX-DRAWER DRESSER 2. ARMOIRE 3. CREDENZA 4. WATERFALL CONSOLE 5. CABINET, BRASS 6. CABINET, NICKEL 7. BEDSIDE TABLE OP ART 1. BAR 2. MIRROR