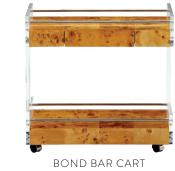

## BOND

Architectural rigor meets the warmth of burled wood in our Bond collection. Featuring natural, honeyhued mappa wood, acrylic panels, and metal accents in a range of hardworking silhouettes.

SMALL CABINET

### ONE OF AKIND CRAFT

Pieced mappa showcases unique and naturally occurring patterns in the wood.

HHAF

ALPHAVILLE Ultra modernist furniture and accessories to anchor and punctuate both minimalist

and maximalist abodes.