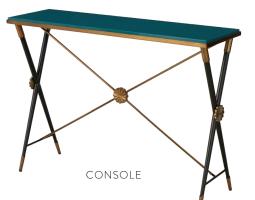

## **CONSOLES & DESKS**

Tuck a stylish workspace into any room. In a range of sizes and styles, our desks and consoles work overtime, doubling as sofa tables or vanities.

CUBIST CONSOLE

WELLINGTON CONSOLE