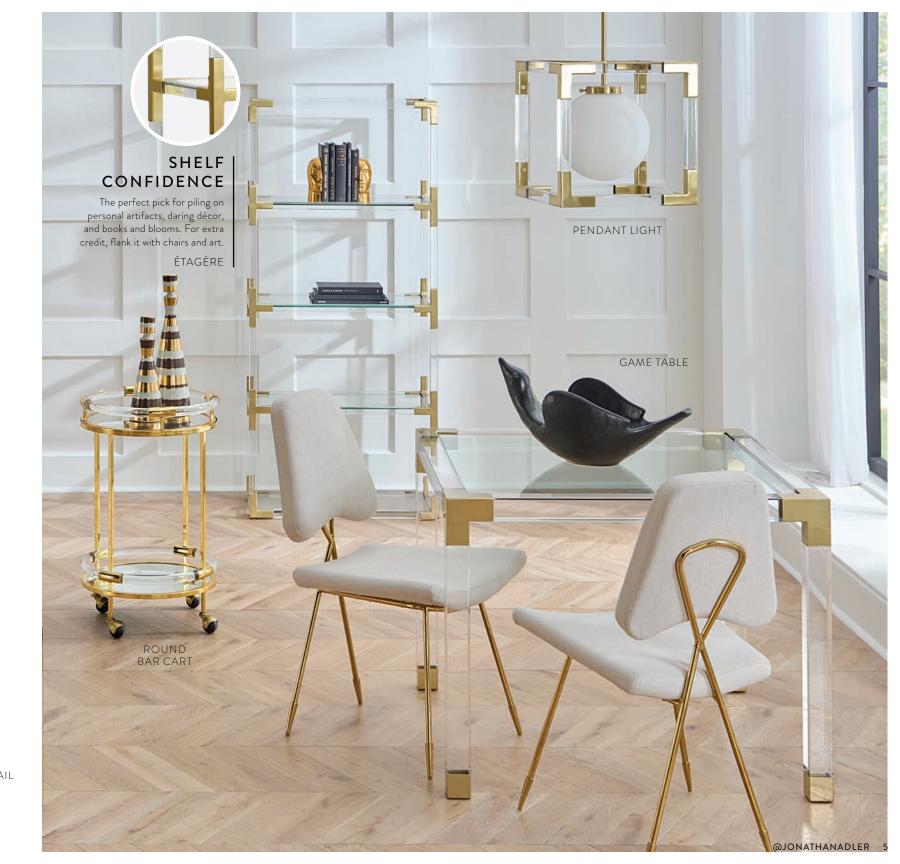

## JACQUES

Simplicity meets glamour. Our world of luxe clear acrylic, brass accents, and glass tabletops feels light and fits in everywhere-there's a Jacques solution to all of your decorating problems.