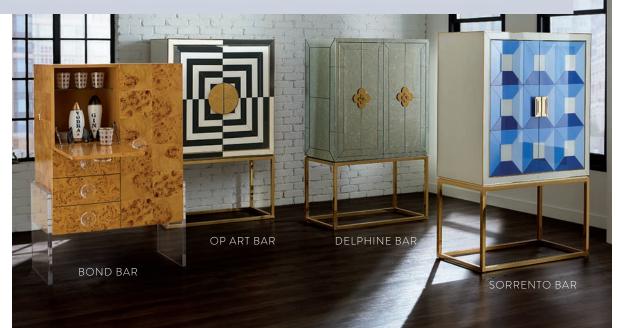

## **OP ART**

Modernist and mindbending back painted glass. Go-anywhere charcoal and ivory paired with polished brass for a wink of glamour.

ako.

3. SIX-DRAWER DRESSER 4. DESK 5. TALL SIDE TABLE TALITHA 1. SIX-DRAWER DRESSER 2. ARMOIRE 3. CREDENZA 4. WATERFALL CONSOLE 5. CABINET, BRASS 6. CABINET, NICKEL 7. BEDSIDE TABLE OP ART 1. BAR 2. MIRROR

3. CABINET 4. CREDENZA 5. BAR CART

DELPHINE 1. BAR 2. CREDENZA

## BACK PAINTED GLASS

WEETIN

Couture storage, glamorous accents-our glass styles are crafted from back painted panels set in polished brass frameworks. Our collections cover every abode, from bold blue hues and graphic black and whites to 70s chambeige and classic neutrals.

1. OP ART BAR | 2. CHAMBEIGE CREDENZA | 3. HARLEQUIN ROUND MIRROR 4. SORRENTO BAR | 5. ULTRAMARINE CREDENZA | 6. OP ART CREDENZA 7. CHAMBEIGE BAR CART | 8. TORINO THREE-DRAWER CHEST