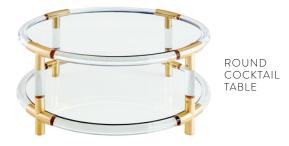

## JACQUES

Simplicity meets glamour. Our world of luxe clear acrylic, brass accents, and glass tabletops feels light and fits in everywhere-there's a Jacques solution to all of your decorating problems.