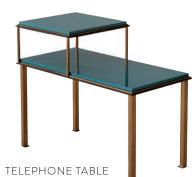

## **CONSOLES & DESKS**

Tuck a stylish workspace into any room. In a range of sizes and styles, our desks and consoles work overtime, doubling as sofa tables or vanities.

CUBIST CONSOLE

WELLINGTON CONSOLE