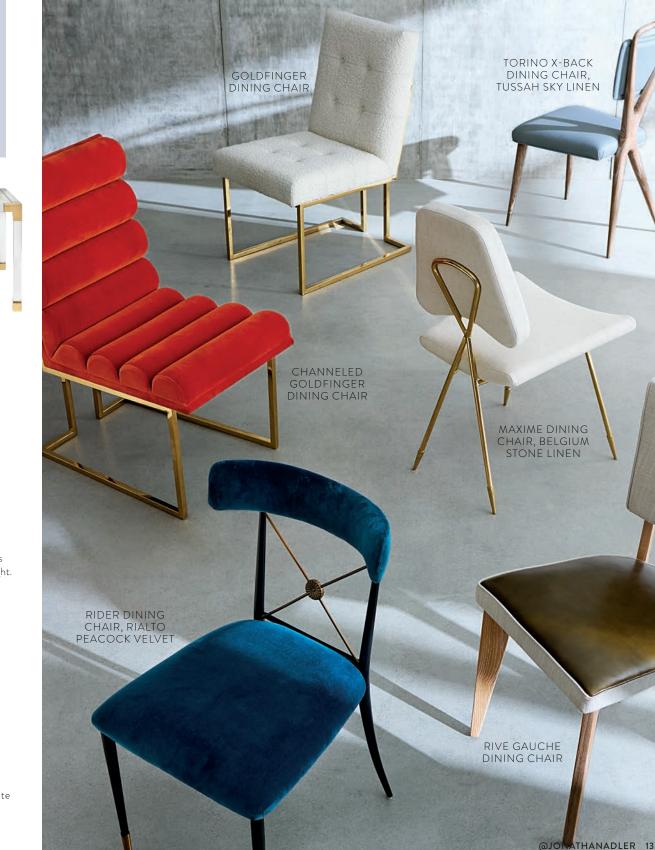

Perfect proportions, stately style and, always, a focus on function. We've got the goods to make you even more... YOU!

1. CHANNELED GOLDFINGER DINING CHAIR | 2. SORRENTO BAR | 3. GLOBO TABLE LAMP, CLEAR 4. SCALINATELLA COCKTAIL TABLE | 5. REFORM CREDENZA | 6. RIDER ARM CHAIR | 7. MAXIME DINING CHAIR, BELGIUM STONE LINEN | 8. CARACAS 16-LIGHT CHANDELIER