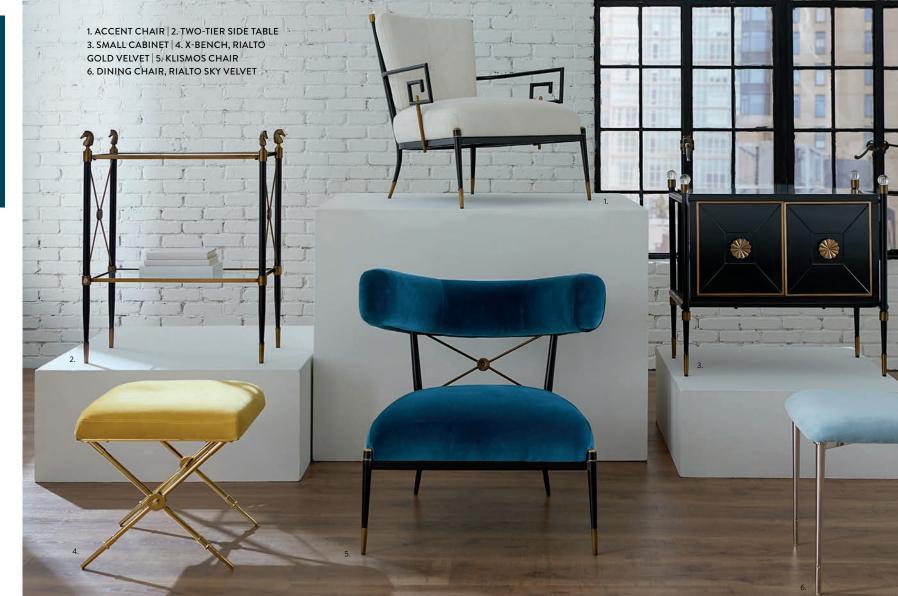

### ONE OF AKIND CRAFT

Pieced mappa showcases unique and naturally occurring patterns in the wood.

HHAF

ALPHAVILLE Ultra modernist furniture and accessories to anchor and punctuate both minimalist

and maximalist abodes.