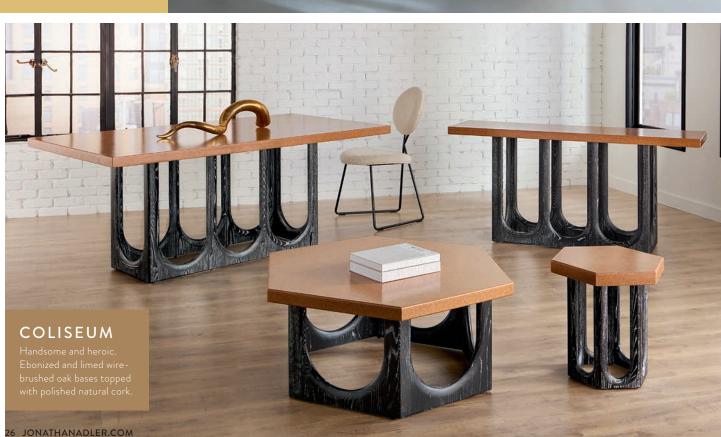

COLISEUM DINING TABLE Organic, hardworking, surprising. A thick cork top perched on an ebonized and wirebrushed oak base. Seats up to eight.

JACQUES DINING TABLE A clear acrylic frame with brass corners supports a glass top. Seats up to eight.

Shop our full selection online and in stores.

1. CIRCUIT MARBLE COCKTAIL TABLE | 2. MILANO COCKTAIL TABLE 3. REFORM PEBBLE COCKTAIL TABLE | 4. ALPHAVILLE COCKTAIL TABLE, HONED BRASS 5. SCALINATELLA COCKTAIL TABLE | 6. OEUF TRAVERTINE COCKTAIL TABLE