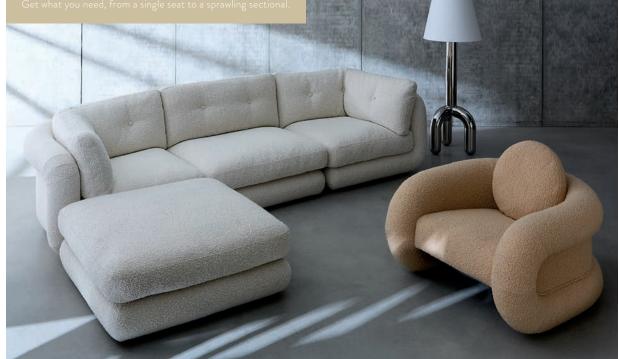

## SEATS & SIDE PIECES

From oversized loungers to cozy cocoons, our chairs all have touch-me textures, eye-catching colors, and no bad angles. Did we mention they're ultra-comfy? Just add an accent table for your drink and you'll never want to get up.

Shop our full selection online and in stores.

1. COLISEUM ACCENT TABLE | 2. BOND CUBE ACCENT TABLE | 3. ELECTRUM ACCENT TABLE | 4. MUSTIQUE ACCENT TABLE 5. BUENOS AIRES DRINKS TABLE | 6. JACQUES TWO-TIER ACCENT TABLE | 7. GIULIETTE TABLE | 8. CANAAN ACCENT TABLE 9. ACRYLIC CYLINDER TABLE, TURQUOISE | 10. ACRYLIC CYLINDER TABLE, PURPLE 11. | BRASS RIPPLE ACCENT TABLE 12. MARCEL ACCENT TABLE | 13. RIVIERA LOUNGE CHAIR | 14. SATURN LOUNGE CHAIR | 15. CHANNELED GOLDFINGER LOUNGE CHAIR, VARESE PERSIMMON VELVET | 16. PIERRE LOUNGE CHAIR | 17. SERPENTINE CHAISE | 18. POMPIDOU LOUNGE CHAIR 19. BIG SUR LOUNGE CHAIR | 20. DRAPER CLUB CHAIR | 21. BONAPARTE CHAIR, VENICE COGNAC VELVET | 22. GAINSBOURG LOUNGE CHAIR, STRATUS SAGE BOUCLÉ | 23. STOCKHOLM SWIVEL CHAIR | 24. ALPHAVILLE TUFFET, CIRRUS COBALT BOUCLÉ 25. MARAIS LOUNGE CHAIR, OLYMPUS IVORY BOUCLÉ