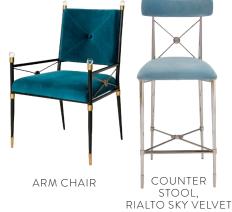

### THE DINING CHAIR

Our versatile bestseller-petite, glamorous, and ultra-comfy-in a range of frames and super soft fabrics. Pull her up to any of our dining tables or desks, flank your console with a pair, or let one stand as a sculptural statement.