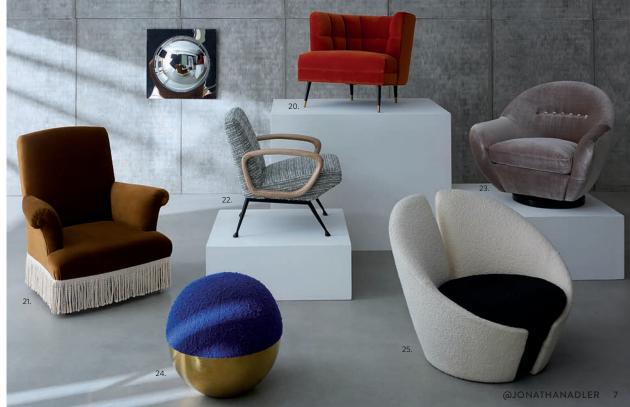

## SEATS & SIDE PIECES

From oversized loungers to cozy cocoons, our chairs all have touch-me textures, eye-catching colors, and no bad angles. Did we mention they're ultra-comfy? Just add an accent table for your drink and you'll never want to get up.

Shop our full selection online and in stores.

1. COLISEUM ACCENT TABLE | 2. BOND CUBE ACCENT TABLE | 3. ELECTRUM ACCENT TABLE | 4. MUSTIQUE ACCENT TABLE 5. BUENOS AIRES DRINKS TABLE | 6. JACQUES TWO-TIER ACCENT TABLE | 7. GIULIETTE TABLE | 8. CANAAN ACCENT TABLE 9. ACRYLIC CYLINDER TABLE, TURQUOISE | 10. ACRYLIC CYLINDER TABLE, PURPLE 11. | BRASS RIPPLE ACCENT TABLE 12. MARCEL ACCENT TABLE | 13. RIVIERA LOUNGE CHAIR | 14. SATURN LOUNGE CHAIR | 15. CHANNELED GOLDFINGER LOUNGE CHAIR, VARESE PERSIMMON VELVET | 16. PIERRE LOUNGE CHAIR | 17. SERPENTINE CHAISE | 18. POMPIDOU LOUNGE CHAIR 19. BIG SUR LOUNGE CHAIR | 20. DRAPER CLUB CHAIR | 21. BONAPARTE CHAIR, VENICE COGNAC VELVET | 22. GAINSBOURG LOUNGE CHAIR, STRATUS SAGE BOUCLÉ | 23. STOCKHOLM SWIVEL CHAIR | 24. ALPHAVILLE TUFFET, CIRRUS COBALT BOUCLÉ 25. MARAIS LOUNGE CHAIR, OLYMPUS IVORY BOUCLÉ