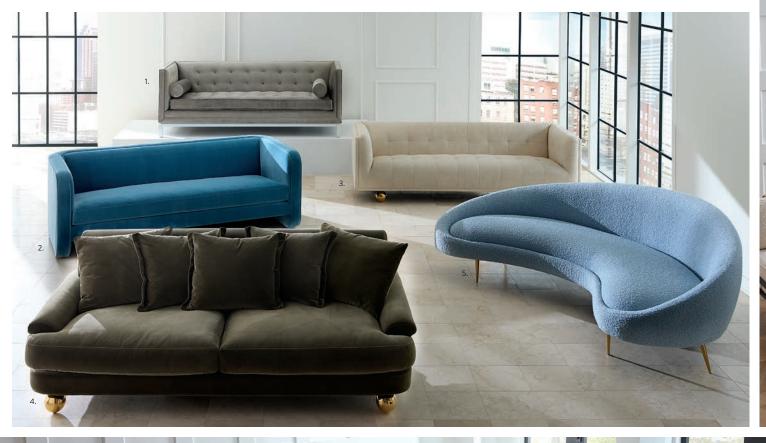

## SOFAS

Daydream destinations in sizes and styles to suit any space.

Shop our full selection online and in stores.

1. LAMPERT SOFA, BRUSSELS CHARCOAL VELVET 2. SUNSET SOFA, VENICE AZURE VELVET 3. CLARIDGE SOFA, BELFAST STONE LINEN 4. GREENWICH SOFA | 5. ETHER CURVED SOFA, CIRRUS SKY BOUCLÉ | 6. ASPEN DAYBED 7. MAXIME DAYBED | 8. ETHER CHAISE | 9. ETHER CLOUD SETTEE, OLYMPUS OATMEAL BOUCLÉ 10. RIPPLE APARTMENT SOFA | 11. CHANNELED GOLDFINGER APARTMENT SOFA | 12. CLARIDGE APARTMENT SOFA, BROGUE NAVY LEATHER 13. BIG SUR APARTMENT SOFA | 14. BEAUMONT SETTEE, VARESE LICHEN VELVET