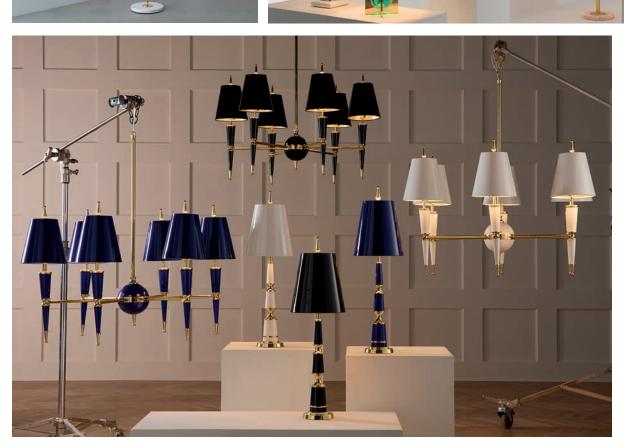

### VIENNA

Perfect orbs and diamond shapes crafted from hand blown hexagonal Pulegoso glass affixed to brass rods.

VERSAILLES Inspired by scrolling Neoclassical candlesticks and featuring powder-coated color with natural brass accents.