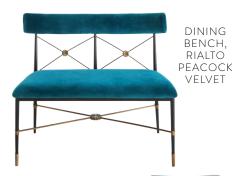

## RIDER

Our modern homage to Empire style, featuring glossy black lacquer, polished metals, and dreamy velvets. Leggy bases, chic sabots, and fabulous finials add more than a dash of drama.

X-BENCH, RIALTO PEACOCK VELVET