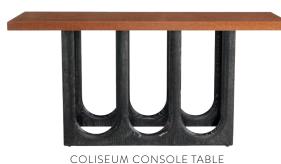

COLISEUM DINING TABLE Organic, hardworking, surprising. A thick cork top perched on an ebonized and wirebrushed oak base. Seats up to eight.

JACQUES DINING TABLE A clear acrylic frame with brass corners supports a glass top. Seats up to eight.