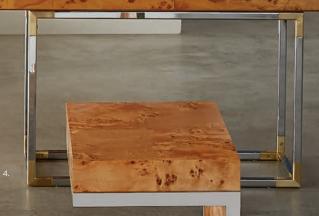

## BOND

Architectural rigor meets the warmth of burled wood in our Bond collection. Featuring natural, honeyhued mappa wood, acrylic panels, and metal accents in a range of hardworking silhouettes.

SMALL CABINET

### ONE OF AKIND CRAFT

Pieced mappa showcases unique and naturally occurring patterns in the wood.

HHAF

ALPHAVILLE Ultra modernist furniture and accessories to anchor and punctuate both minimalist

and maximalist abodes.