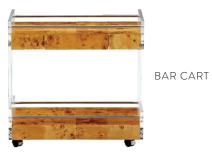

## BOND

Architectural rigor meets the warmth of burled wood in our Bond collection. Featuring natural, honeyhued mappa wood, acrylic panels, and metal accents in a range of hardworking silhouettes.

SMALL CABINET

### ONE OF AKIND CRAFT

Pieced mappa showcases unique and naturally occurring patterns in the wood.

HHAF

ALPHAVILLE Ultra modernist furniture and accessories to anchor and punctuate both minimalist

and maximalist abodes.