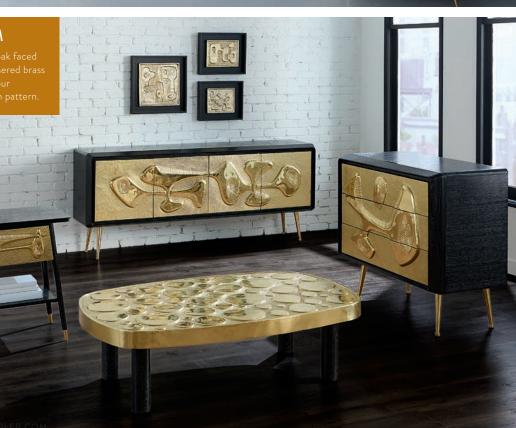

## CREDENZAS

Keep it chic and tidy with couture storage that hits all the right notes whether in the hall, behind the sofa, or duetting with your dining table. 0

OTTO BUFFET
ULTRAMARINE CREDENZA
TALITHA CREDENZA
WELLINGTON CREDENZA
BRUSSELS BUFFET
REFORM CREDENZA
BOND CREDENZA

## BOND

Architectural rigor meets the warmth of burled wood in our Bond collection. Featuring natural, honeyhued mappa wood, acrylic panels, and metal accents in a range of hardworking silhouettes.

SMALL CABINET

### ONE OF AKIND CRAFT

Pieced mappa showcases unique and naturally occurring patterns in the wood.

HHAF

ALPHAVILLE Ultra modernist furniture and accessories to anchor and punctuate both minimalist

and maximalist abodes.

REFORM