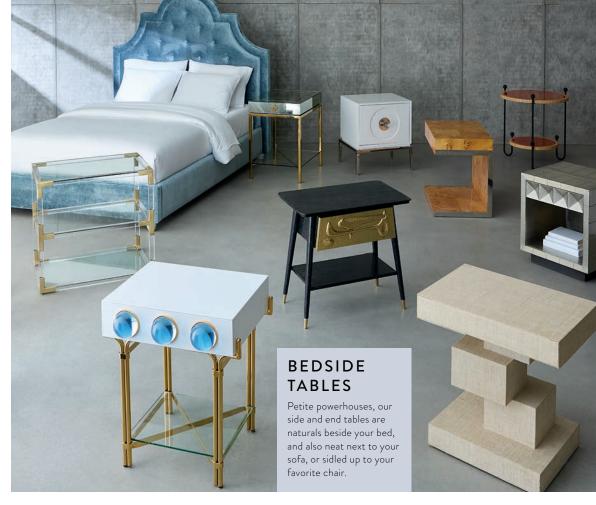

## SEATS & SIDE PIECES

From oversized loungers to cozy cocoons, our chairs all have touch-me textures, eye-catching colors, and no bad angles. Did we mention they're ultra-comfy? Just add an accent table for your drink and you'll never want to get up.

Shop our full selection online and in stores.

1. COLISEUM ACCENT TABLE | 2. BOND CUBE ACCENT TABLE | 3. ELECTRUM ACCENT TABLE | 4. MUSTIQUE ACCENT TABLE 5. BUENOS AIRES DRINKS TABLE | 6. JACQUES TWO-TIER ACCENT TABLE | 7. GIULIETTE TABLE | 8. CANAAN ACCENT TABLE 9. ACRYLIC CYLINDER TABLE, TURQUOISE | 10. ACRYLIC CYLINDER TABLE, PURPLE 11. | BRASS RIPPLE ACCENT TABLE 12. MARCEL ACCENT TABLE | 13. RIVIERA LOUNGE CHAIR | 14. SATURN LOUNGE CHAIR | 15. CHANNELED GOLDFINGER LOUNGE CHAIR, VARESE PERSIMMON VELVET | 16. PIERRE LOUNGE CHAIR | 17. SERPENTINE CHAISE | 18. POMPIDOU LOUNGE CHAIR 19. BIG SUR LOUNGE CHAIR | 20. DRAPER CLUB CHAIR | 21. BONAPARTE CHAIR, VENICE COGNAC VELVET | 22. GAINSBOURG LOUNGE CHAIR, STRATUS SAGE BOUCLÉ | 23. STOCKHOLM SWIVEL CHAIR | 24. ALPHAVILLE TUFFET, CIRRUS COBALT BOUCLÉ 25. MARAIS LOUNGE CHAIR, OLYMPUS IVORY BOUCLÉ