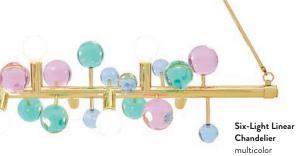

# **GLOBO**

Float into our world of dreamy orbs and cabochons in clear or luminous jewel-toned acrylic paired with polished metal and marble accents. From consoles to chandeliers,

Globo delivers high-voltage glamour.