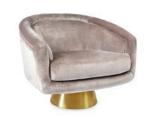

## GOLDFINGER

A little bit 70s, a lot today. The geometry of a pared down brass base meets the swagger of pitched seats with soft, button-tufted cushions. Swanky in velvet or fresh with a linen finish.