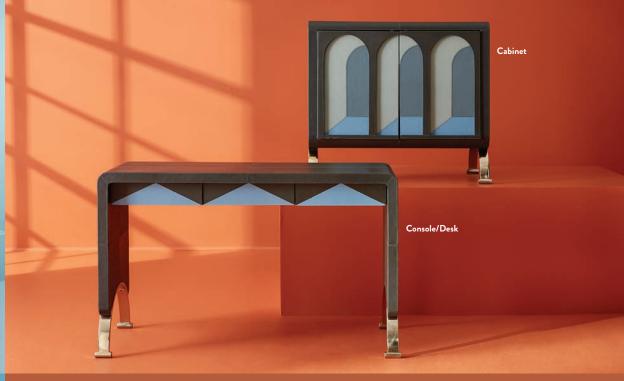

unge Chair in Venice Mariner/Snow velvet
- Channeled Goldfinger Chair in Varese Persimmon velvet
- 15. Mrs. Godfrey Chair in Siam Sea woven
- 16. Bacharach Swivel Chair in Rialto Reef velvet



## SIAM

Solid mahogany coated in ivory lacquer with raffia-covered doors and shelves stained in layers of sky blue lacquer. Big, solid brass accents and Greek key hardware crank it up to 11.





Featuring oversized hand-tooled solid brass hardware.







### Six-Drawer Dresser



# BEAUMONT Olympus Oatmeal bouclé Bench Lido Celadon velvet **Bench** Rialto Lavender velvet

FIRE IT UP

# **FIREPLACES**

Give your logs a lift and pretty up your place. Our new range of fireplace accessories is designed to stoke style at the flashiest point in the room.



36 JONATHANADLER.COM @JONATHANADLER 3









**ARCADE** | Crafted from pebbled leather in muted grey, celadon, and blue hues with timeless topstitched borders and resting on solid brass legs. Surreal *objets d'art*. See more at: **jonathanadler.com/arcade** 



38



### MINIMALIST COMFORT

Channeled Chair Varese Persimmon velvet

## GOLDFINGER

A little bit 70s, a lot today. The geometry of a pared down brass base meets the swagger of pitched seats with soft, button-tufted cushions. Swanky in velvet or fresh with a linen finish.

Channeled Chair

Belfast Stone linen

Available in Olympus Oatmeal

bouclé and Rialto Navy velvet.



Lounge Chair

Rialto Navy velvet



To learn about our return and shipping policies, visit jonathanadler.com/returns jonathanadler.com/shipping



To learn more, visit\* jonathanadler.com/affirm



Earn e