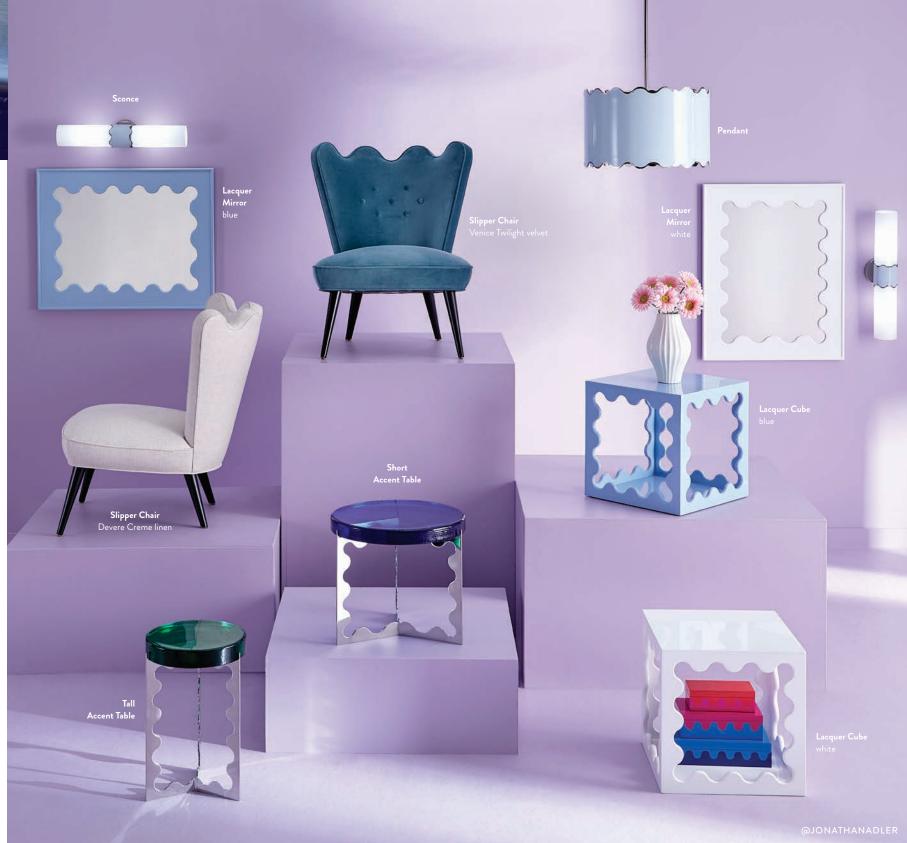

### PARISIAN FLAIR

# RIDER

Our modern homage to Empire style, featuring glossy black lacquer, polished metals, and dreamy velvets. Leggy bases, chic sabots, and fabulous finials add more than a dash of drama.

brass accents and acrylic finials.