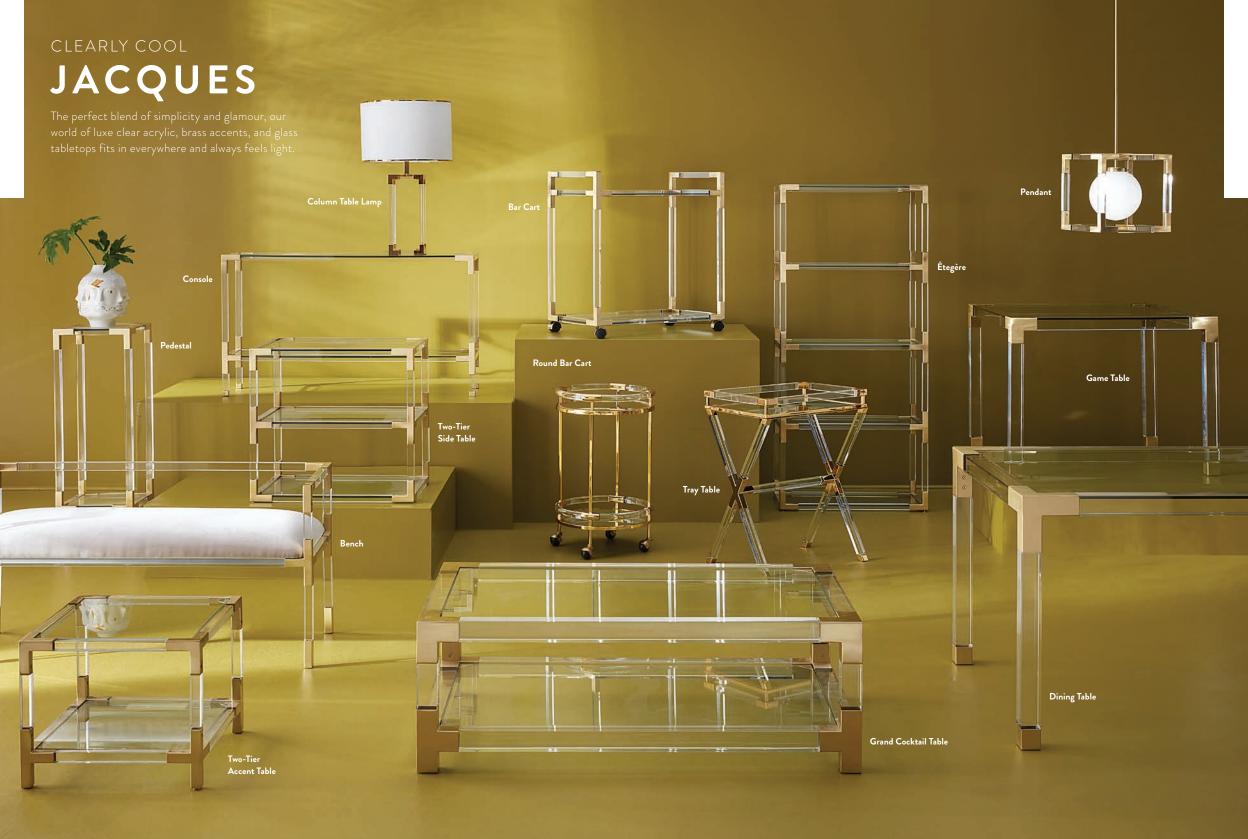

### FUTURISTIC FANTASY

# **GLOBO**

Float into our world of dreamy orbs and cabochons in clear or luminous jewel-toned acrylic paired with polished metal and marble accents. From consoles to chandeliers,

Globo delivers high-voltage glamour.