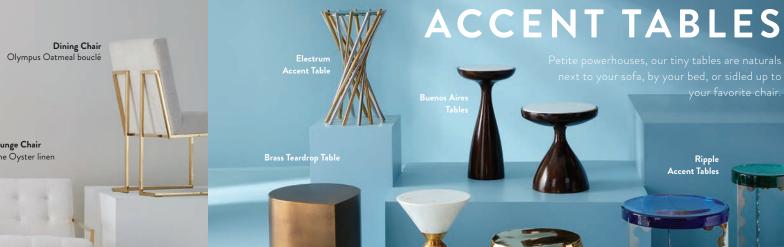

# **RIPPLE**

Our super chic wave pattern rendered in high-gloss lacquer, polished metals, and natural stone. Each piece effortlessly shape shifts from a moment of minimal modernism to a gesture of airy surrealism.

### Cocktail Tables

Natural Travertine stone—sealed, waxed, and polished—on ebonized legs with a wire-brushed finish.

- 1. St. Germain Club Chair
- Bacharach Swivel Chair in
   Como Champagne velvet
- 3. Brigitte Chair in Denmark Navy wool
- 4. Marcello Lounge Chair in Brussels Cape velvet
- Beaumont Lounge Chair in Varese Lichen velvet