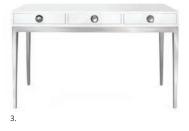

# **CONSOLES & DESKS**

Tuck a stylish workspace into any room. In a range of sizes and styles, our desks and consoles work overtime, doubling as sofa tables or vanities.

- 1. Siam Waterfall Console/Desk
- 2. Torino Console
- 3. Channing Three-Drawer Console
- 4. Jacques Console

- 5. Jacques Desk
- 6. Globo Console
- 7. Delphine Desk
- 8. Siam Secretary Desk

- 9. Talitha Waterfall Console
- 10. Bond Desk
- 11. Arcade Console/Desk
- 12. Channing Desk, ice blue