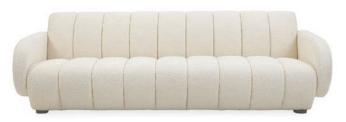

# **IN-STOCK** & IN-STYLE

Make your dream home happen in as little as two weeks—these waitlist-worthy styles are in stock and ready to ship.

Brigitte Sofa Olympus Oatmeal bouclé

Available in left- and right- arm facing.

Deep and squishy pin-tucked cushions with (surprise!) removable dry-cleanable slipcoversyou can have it all.

8 JONATHANADLER.COM @JONATHANADLER 9