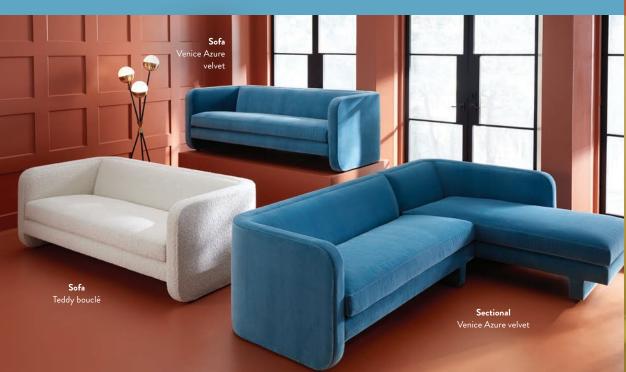

Lounge Chair in Venice Mariner/Snow velvet
- Channeled Goldfinger Chair in Varese Persimmon velvet
- 15. Mrs. Godfrey Chair in Siam Sea woven
- 16. Bacharach Swivel Chair in Rialto Reef velvet



## SIAM

Solid mahogany coated in ivory lacquer with raffia-covered doors and shelves stained in layers of sky blue lacquer. Big, solid brass accents and Greek key hardware crank it up to 11.





Featuring oversized hand-tooled solid brass hardware.







### Six-Drawer Dresser



# BEAUMONT Olympus Oatmeal bouclé Bench Lido Celadon velvet **Bench** Rialto Lavender velvet

FIRE IT UP

# **FIREPLACES**

Give your logs a lift and pretty up your place. Our new range of fireplace accessories is designed to stoke style at the flashiest point in the room.



36 JONATHANADLER.COM @JONATHANADLER 3









**ARCADE** | Crafted from pebbled leather in muted grey, celadon, and blue hues with timeless topstitched borders and resting on solid brass legs. Surreal *objets d'art*. See more at: **jonathanadler.com/arcade** 



38



### MINIMALIST COMFORT

Channeled Chair Varese Persimmon velvet

## GOLDFINGER

A little bit 70s, a lot today. The geometry of a pared down brass base meets the swagger of pitched seats with soft, button-tufted cushions. Swanky in velvet or fresh with a linen finish.

Channeled Chair

Belfast Stone linen

Available in Olympus Oatmeal

bouclé and Rialto Navy velvet.



Lounge Chair

Rialto Navy velvet



To learn about our return and shipping policies, visit jonathanadler.com/returns jonathanadler.com/shipping



To learn more, visit\* jonathanadler.com/affirm



Earn