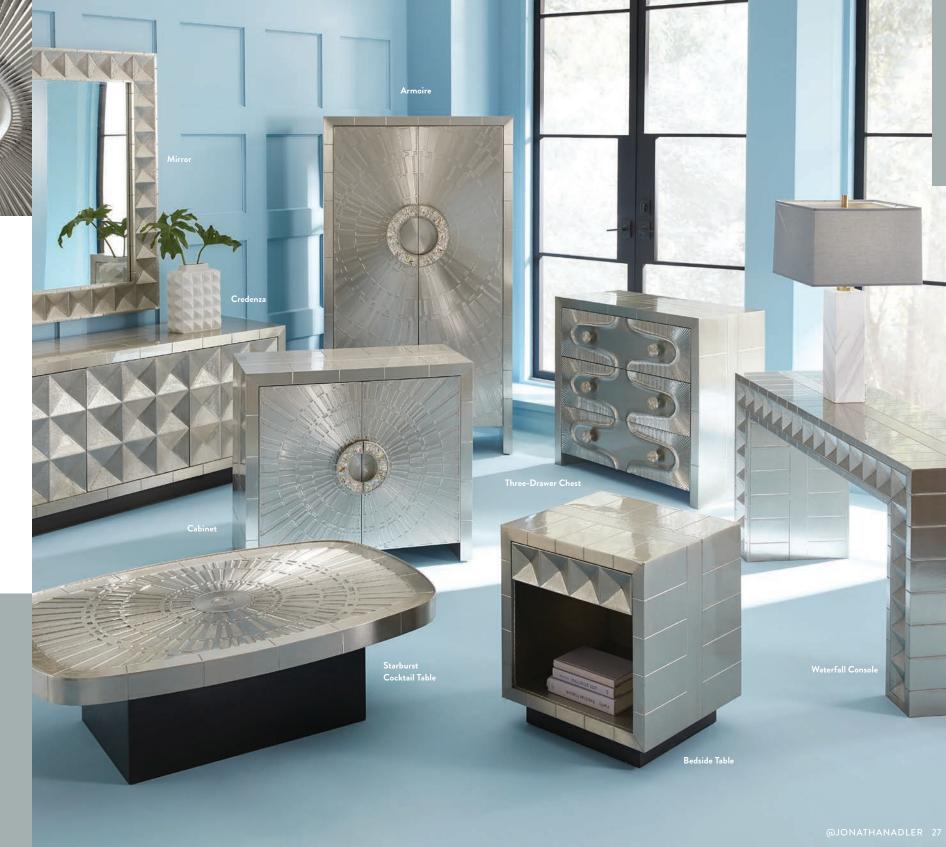

# GLOBAL GLAMOUR TALITHA

Minimalist forms wrapped in lustrous, hand-stamped metal in 3D stud or organic starburst patterns.

Cabinet styles are capped with dazzling, jewel-like pulls crafted from hand-cut abalone or malachite.

### Brass Cabinet

Also available in warm brass capped with dazzlir malachite pulls and a glossy emerald interior.

- Caracas Wave Chandelier
- 2. Bellport Pendant
- 3. Electrum Kinetic Chandelier
- 4. Lisbon Sconce
- 5. Brass Hand Sconce, right facing