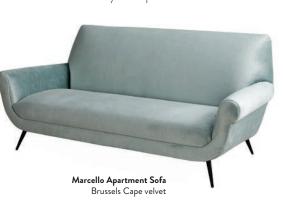

### Cocktail Tables

Natural Travertine stone—sealed, waxed, and polished—on ebonized legs with a wire-brushed finish.

- 1. St. Germain Club Chair
- Bacharach Swivel Chair in
   Como Champagne velvet
- 3. Brigitte Chair in Denmark Navy wool
- 4. Marcello Lounge Chair in Brussels Cape velvet
- Beaumont Lounge Chair in Varese Lichen velvet