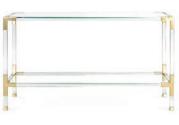

# **CONSOLES & DESKS**

Tuck a stylish workspace into any room. In a range of sizes and styles, our desks and consoles work overtime, doubling as sofa tables or vanities.

- 1. Siam Waterfall Console/Desk
- 2. Torino Console
- 3. Channing Three-Drawer Console
- 4. Jacques Console

- 5. Jacques Desk
- 6. Globo Console
- 7. Delphine Desk
- 8. Siam Secretary Desk

- 9. Talitha Waterfall Console
- 10. Bond Desk
- 11. Arcade Console/Desk
- 12. Channing Desk, ice blue