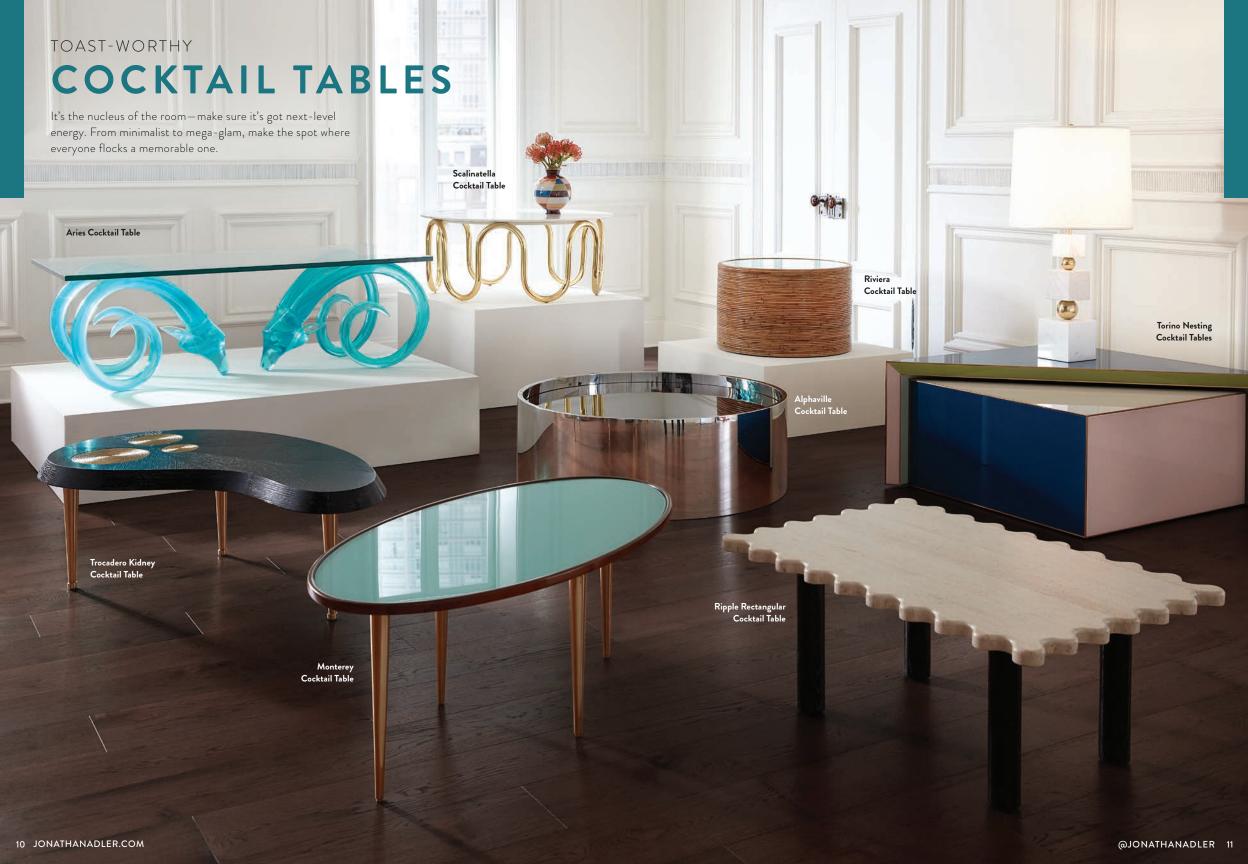

# **RIPPLE**

Our super chic wave pattern rendered in high-gloss lacquer, polished metals, and natural stone. Each piece effortlessly shape shifts from a moment of minimal modernism to a gesture of airy surrealism.

### Cocktail Tables

Natural Travertine stone—sealed, waxed, and polished—on ebonized legs with a wire-brushed finish.

- 1. St. Germain Club Chair
- Bacharach Swivel Chair in
   Como Champagne velvet
- 3. Brigitte Chair in Denmark Navy wool
- 4. Marcello Lounge Chair in Brussels Cape velvet
- Beaumont Lounge Chair in Varese Lichen velvet