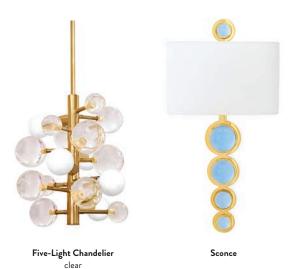

# **GLOBO**

Float into our world of dreamy orbs and cabochons in clear or luminous jewel-toned acrylic paired with polished metal and marble accents. From consoles to chandeliers,

Globo delivers high-voltage glamour.