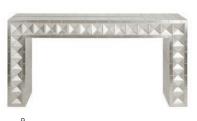

# **CONSOLES & DESKS**

Tuck a stylish workspace into any room. In a range of sizes and styles, our desks and consoles work overtime, doubling as sofa tables or vanities.

- 1. Siam Waterfall Console/Desk
- 2. Torino Console
- 3. Channing Three-Drawer Console
- 4. Jacques Console

- 5. Jacques Desk
- 6. Globo Console
- 7. Delphine Desk
- 8. Siam Secretary Desk

- 9. Talitha Waterfall Console
- 10. Bond Desk
- 11. Arcade Console/Desk
- 12. Channing Desk, ice blue