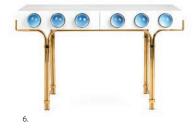

# **CONSOLES & DESKS**

Tuck a stylish workspace into any room. In a range of sizes and styles, our desks and consoles work overtime, doubling as sofa tables or vanities.

- 1. Siam Waterfall Console/Desk
- 2. Torino Console
- 3. Channing Three-Drawer Console
- 4. Jacques Console

- 5. Jacques Desk
- 6. Globo Console
- 7. Delphine Desk
- 8. Siam Secretary Desk

- 9. Talitha Waterfall Console
- 10. Bond Desk
- 11. Arcade Console/Desk
- 12. Channing Desk, ice blue