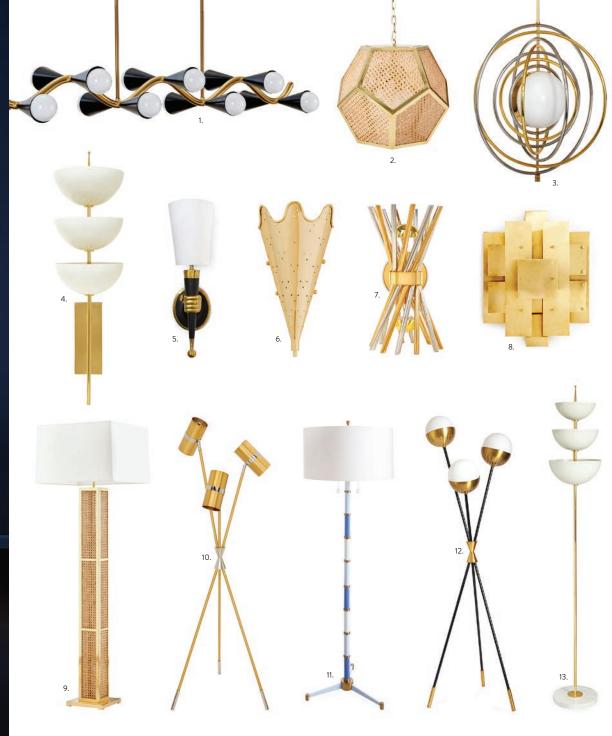

### Brass Cabinet

Also available in warm brass capped with dazzlir malachite pulls and a glossy emerald interior.

- Caracas Wave Chandelier
- 2. Bellport Pendant
- 3. Electrum Kinetic Chandelier
- 4. Lisbon Sconce
- 5. Brass Hand Sconce, right facing

- 6. Brass Ripple Torchière Sconce
- 7. Electrum Sconce
- 8. Puzzle Sconce
- 9. Bellport Floor Lamp
- 10. Caracas Task Tripod Floor Lamp

- 11. Scala Floor Lamp
- 12. Caracas Tripod Floor Lamp
- 13. Lisbon Torchière