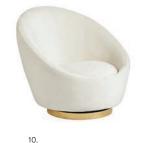

- 6. Sebastian Swivel Chair in Valhalla Aegean velvet
- 7. Maxime Club Chair in Lido Celadon velvet
- 8. Mrs. Godfrey Chair in Teddy bouclé
- 9. Haines Chair in Venice Mariner velvet
- 10. Ether Swivel Chair in Bergamo Snow velvet
- 11. Goldfinger Lounge Chair in Rialto Navy
- 12. Maxime Lounge Chair in Lido Celadon velvet