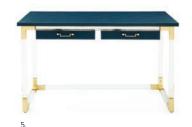

# **CONSOLES & DESKS**

Tuck a stylish workspace into any room. In a range of sizes and styles, our desks and consoles work overtime, doubling as sofa tables or vanities.

- 1. Siam Waterfall Console/Desk
- 2. Torino Console
- 3. Channing Three-Drawer Console
- 4. Jacques Console

- 5. Jacques Desk
- 6. Globo Console
- 7. Delphine Desk
- 8. Siam Secretary Desk

- 9. Talitha Waterfall Console
- 10. Bond Desk
- 11. Arcade Console/Desk
- 12. Channing Desk, ice blue