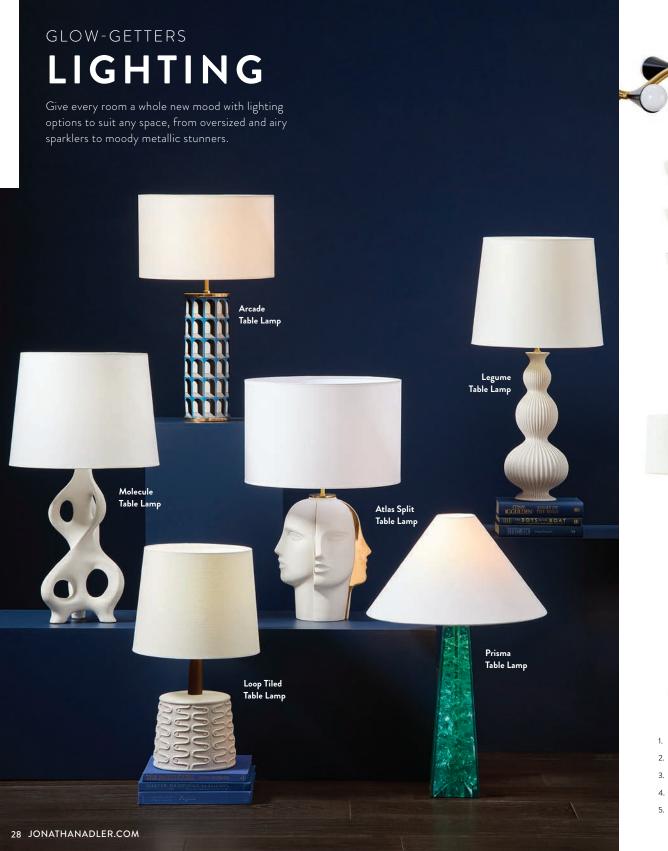

nsole

- 5. Jacques Desk
- 6. Globo Console
- 7. Delphine Desk
- 8. Siam Secretary Desk

- 9. Talitha Waterfall Console
- 10. Bond Desk
- 11. Arcade Console/Desk
- 12. Channing Desk, ice blue







### FUTURISTIC FANTASY

# **GLOBO**

Float into our world of dreamy orbs and cabochons in clear or luminous jewel-toned acrylic paired with polished metal and marble accents. From consoles to chandeliers,

Globo delivers high-voltage glamour.









# GLOBAL GLAMOUR TALITHA

Minimalist forms wrapped in lustrous, hand-stamped metal in 3D stud or organic starburst patterns.

Cabinet styles are capped with dazzling, jewel-like pulls crafted from hand-cut abalone or malachite.



### Brass Cabinet

Also available in warm brass capped with dazzlir malachite pulls and a glossy emerald interior.







- Caracas Wave Chandelier
- 2. Bellport Pendant
- 3. Electrum Kinetic Chandelier
- 4. Lisbon Sconce
- 5. Brass Hand Sconce, right facing

- 6. Brass Ripple Torchière Sconce
- 7. Electrum Sconce
- 8. Puzzle Sconce
- 9. Bellport Floor Lamp
- 10. Caracas Task Tripod Floor Lamp

- 11. Scala Floor Lamp
- 12. Caracas Tripod Floor Lamp
- 13. Lisbon Torchière



### MAKE WAVES

# **RIPPLE**

Our super chic wave pattern rendered in high-gloss lacquer, polished metals, and natural stone. Each piece effortlessly shape shifts from a moment of minimal modernism to a gesture of airy surrealism.



### Cocktail Tables

Natural Travertine stone—sealed, waxed, and polished—on ebonized legs with a wire-brushed finish.









































- 1. St. Germain Club Chair
- Bacharach Swive