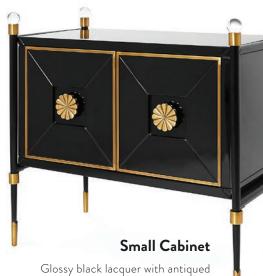

# RIDER

Our modern homage to Empire style, featuring glossy black lacquer, polished metals, and dreamy velvets. Leggy bases, chic sabots, and fabulous finials add more than a dash of drama.

brass accents and acrylic finials.