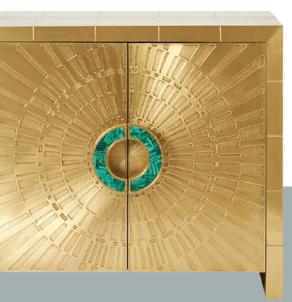

# GLOBAL GLAMOUR TALITHA

Minimalist forms wrapped in lustrous, hand-stamped metal in 3D stud or organic starburst patterns.

Cabinet styles are capped with dazzling, jewel-like pulls crafted from hand-cut abalone or malachite.

### Brass Cabinet

Also available in warm brass capped with dazzlir malachite pulls and a glossy emerald interior.

- Caracas Wave Chandelier
- 2. Bellport Pendant
- 3. Electrum Kinetic Chandelier
- 4. Lisbon Sconce
- 5. Brass Hand Sconce, right facing