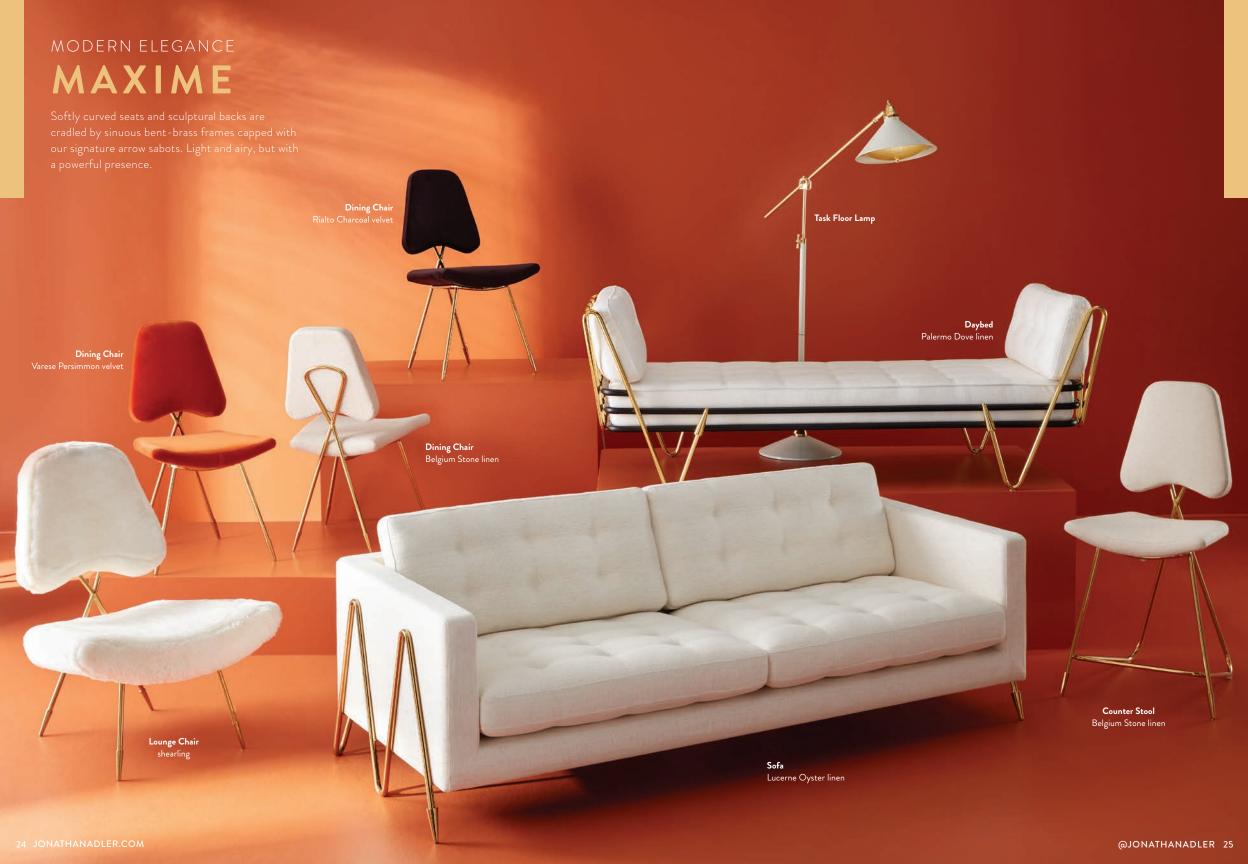

# RIDER

Our modern homage to Empire style, featuring glossy black lacquer, polished metals, and dreamy velvets. Leggy bases, chic sabots, and fabulous finials add more than a dash of drama.

brass accents and acrylic finials.