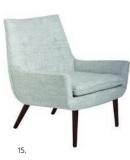

### Cocktail Tables

Natural Travertine stone—sealed, waxed, and polished—on ebonized legs with a wire-brushed finish.

- 1. St. Germain Club Chair
- Bacharach Swivel Chair in
   Como Champagne velvet
- 3. Brigitte Chair in Denmark Navy wool
- 4. Marcello Lounge Chair in Brussels Cape velvet
- Beaumont Lounge Chair in Varese Lichen velvet