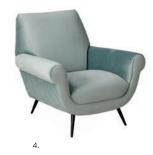

### Cocktail Tables

Natural Travertine stone—sealed, waxed, and polished—on ebonized legs with a wire-brushed finish.

- 1. St. Germain Club Chair
- Bacharach Swivel Chair in
   Como Champagne velvet
- 3. Brigitte Chair in Denmark Navy wool
- 4. Marcello Lounge Chair in Brussels Cape velvet
- Beaumont Lounge Chair in Varese Lichen velvet