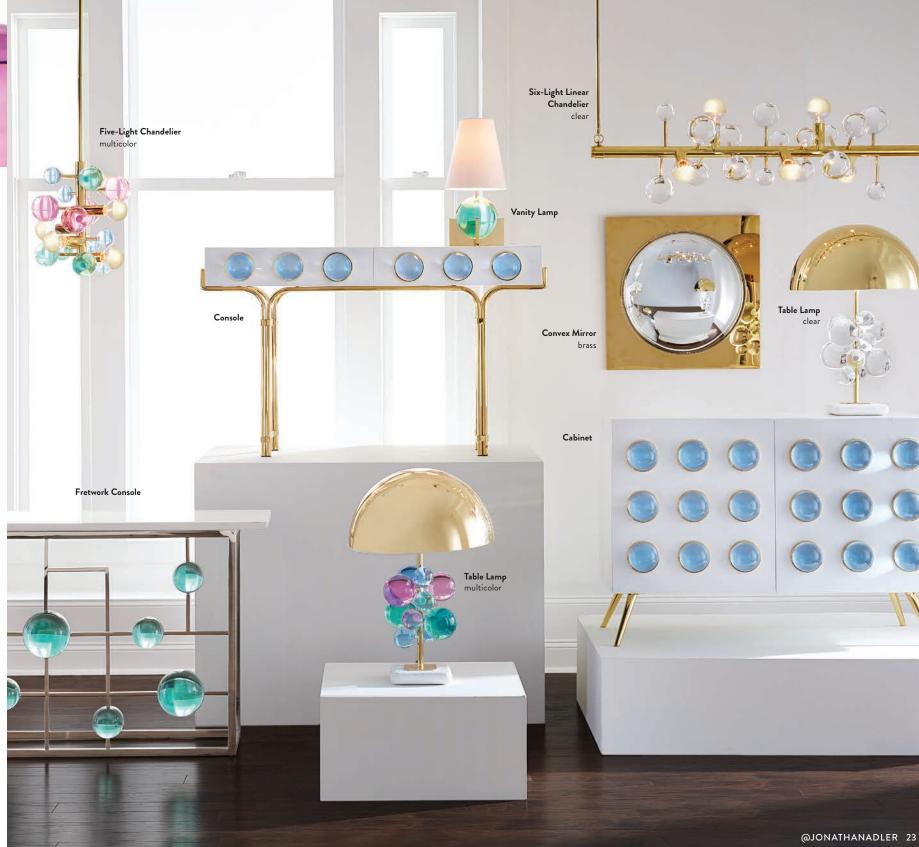

# **GLOBO**

Float into our world of dreamy orbs and cabochons in clear or luminous jewel-toned acrylic paired with polished metal and marble accents. From consoles to chandeliers,

Globo delivers high-voltage glamour.