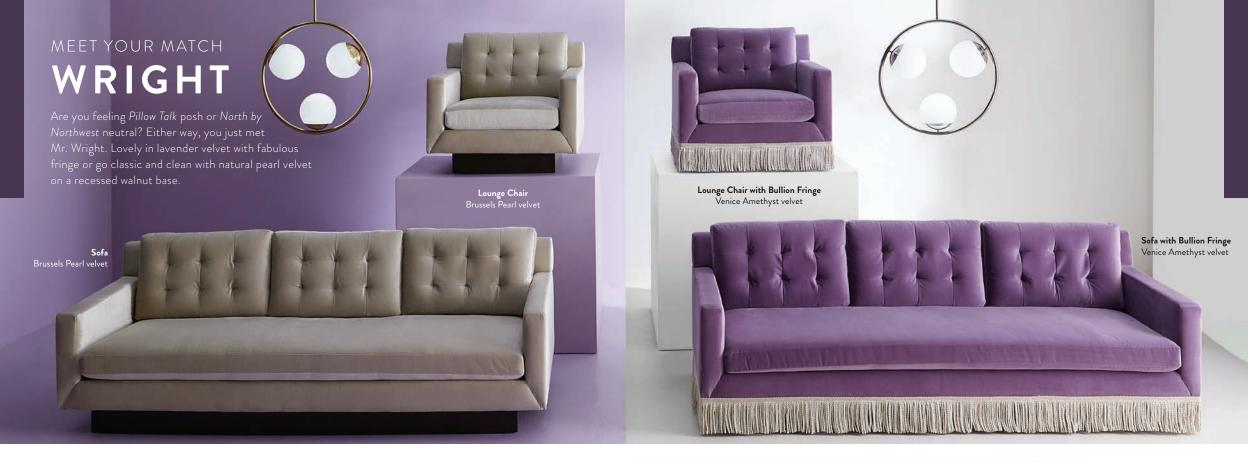

# RIDER

Our modern homage to Empire style, featuring glossy black lacquer, polished metals, and dreamy velvets. Leggy bases, chic sabots, and fabulous finials add more than a dash of drama.

brass accents and acrylic finials.