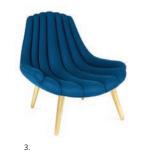

- 6. Sebastian Swivel Chair in Valhalla Aegean velvet
- 7. Maxime Club Chair in Lido Celadon velvet
- 8. Mrs. Godfrey Chair in Teddy bouclé
- 9. Haines Chair in Venice Mariner velvet
- 10. Ether Swivel Chair in Bergamo Snow velvet
- 11. Goldfinger Lounge Chair in Rialto Navy
- 12. Maxime Lounge Chair in Lido Celadon velvet