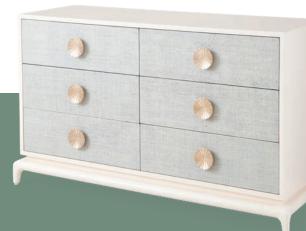

## SIAM

Solid mahogany coated in ivory lacquer with raffia-covered doors and shelves stained in layers of sky blue lacquer. Big, solid brass accents and Greek key hardware crank it up to 11.

Featuring oversized hand-tooled solid brass hardware.

### Six-Drawer Dresser