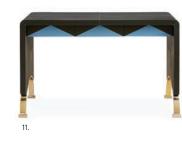

# **CONSOLES & DESKS**

Tuck a stylish workspace into any room. In a range of sizes and styles, our desks and consoles work overtime, doubling as sofa tables or vanities.

- 1. Siam Waterfall Console/Desk
- 2. Torino Console
- 3. Channing Three-Drawer Console
- 4. Jacques Console

- 5. Jacques Desk
- 6. Globo Console
- 7. Delphine Desk
- 8. Siam Secretary Desk

- 9. Talitha Waterfall Console
- 10. Bond Desk
- 11. Arcade Console/Desk
- 12. Channing Desk, ice blue