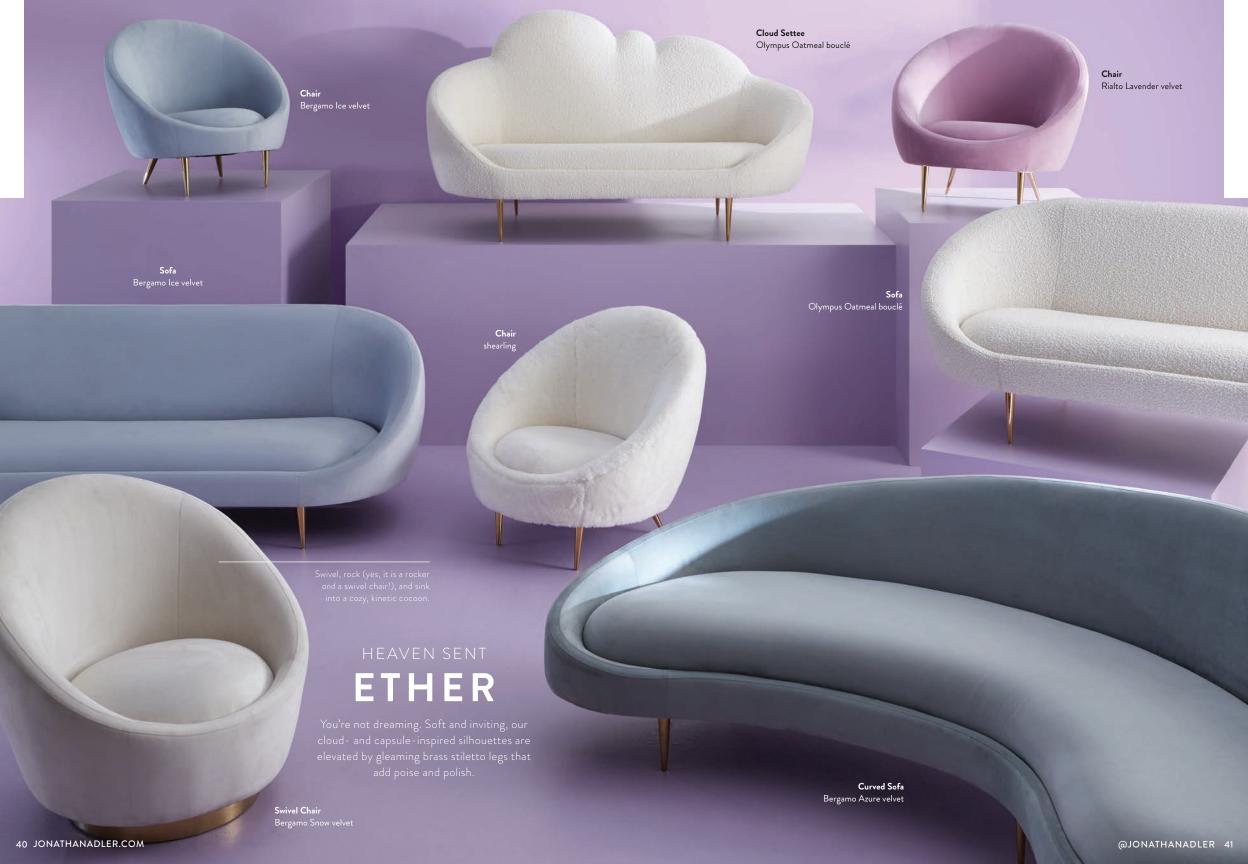

d in ivory lacquer with raffia-covered doors and shelves stained in layers of sky blue lacquer. Big, solid brass accents and Greek key hardware crank it up to 11.





Featuring oversized hand-tooled solid brass hardware.







### Six-Drawer Dresser



# BEAUMONT Olympus Oatmeal bouclé Bench Lido Celadon velvet **Bench** Rialto Lavender velvet

FIRE IT UP

# **FIREPLACES**

Give your logs a lift and pretty up your place. Our new range of fireplace accessories is designed to stoke style at the flashiest point in the room.



36 JONATHANADLER.COM @JONATHANADLER 3









**ARCADE** | Crafted from pebbled leather in muted grey, celadon, and blue hues with timeless topstitched borders and resting on solid brass legs. Surreal *objets d'art*. See more at: **jonathanadler.com/arcade** 



38



### MINIMALIST COMFORT

Channeled Chair Varese Persimmon velvet

## GOLDFINGER

A little bit 70s, a lot today. The geometry of a pared down brass base meets the swagger of pitched seats with soft, button-tufted cushions. Swanky in velvet or fresh with a linen finish.

Channeled Chair

Belfast Stone linen

Available in Olympus Oatmeal

bouclé and Rialto Navy velvet.



Lounge Chair

Rialto Navy velvet



To learn about our return and shipping policies, visit jonathanadler.com/returns jonathanadler.com/shipping



To learn more, visit\* jonathanadler.com/affirm



Earn exclusive savings and extras every time you shop or share with our JA Insider Perks Program. Learn more at jonathanadler.com/insider



Chat with our in-store design experts while you shop online for real time recommendation