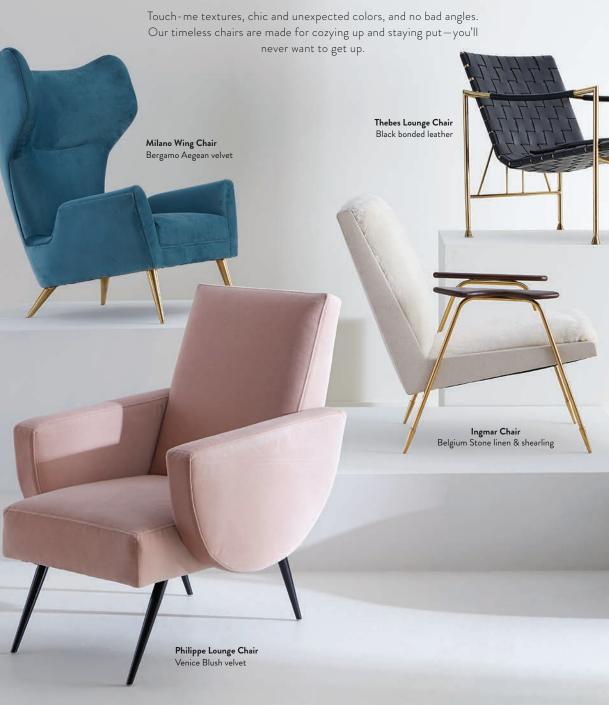

# DINING CHAIRS

Our dining chairs do it all. Sculptural standouts on their own, they're also fabulous flanking a console, and pair perfectly with our dining tables and desks.