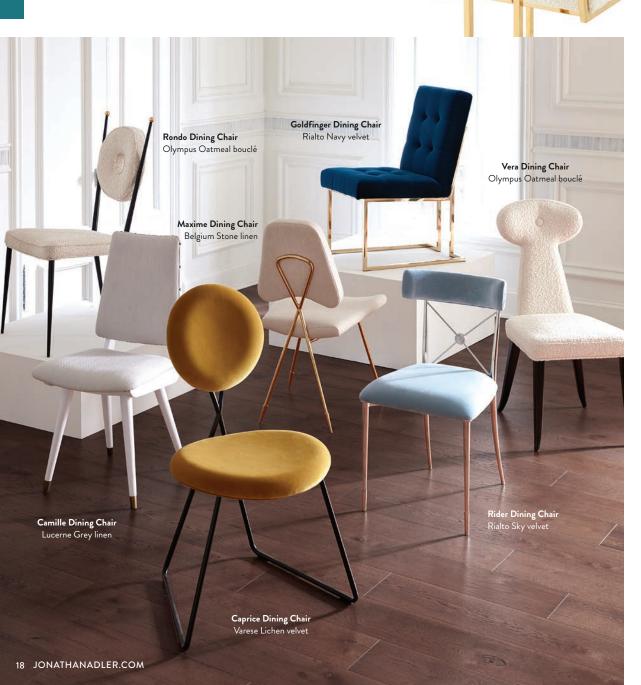

# DINING CHAIRS

Our dining chairs do it all. Sculptural standouts on their own, they're also fabulous flanking a console, and pair perfectly with our dining tables and desks.