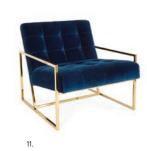

## GOLDFINGER

A little bit 70s, a lot today. The geometry of a pared down brass base meets the swagger of pitched seats with soft, button-tufted cushions. Swanky in velvet or fresh with a linen finish.

Channeled Chair

Belfast Stone linen

Available in Olympus Oatmeal

bouclé and Rialto Navy velvet.

Lounge Chair

Rialto Navy velvet

To learn about our return and shipping policies, visit jonathanadler.com/returns jonathanadler.com/shipping