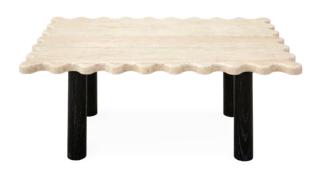

### Cocktail Tables

Natural Travertine stone—sealed, waxed, and polished—on ebonized legs with a wire-brushed finish.

- 1. St. Germain Club Chair
- Bacharach Swivel Chair in
   Como Champagne velvet
- 3. Brigitte Chair in Denmark Navy wool
- 4. Marcello Lounge Chair in Brussels Cape velvet
- Beaumont Lounge Chair in Varese Lichen velvet