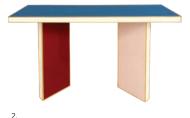

# **CONSOLES & DESKS**

Tuck a stylish workspace into any room. In a range of sizes and styles, our desks and consoles work overtime, doubling as sofa tables or vanities.

- 1. Siam Waterfall Console/Desk
- 2. Torino Console
- 3. Channing Three-Drawer Console
- 4. Jacques Console

- 5. Jacques Desk
- 6. Globo Console
- 7. Delphine Desk
- 8. Siam Secretary Desk

- 9. Talitha Waterfall Console
- 10. Bond Desk
- 11. Arcade Console/Desk
- 12. Channing Desk, ice blue