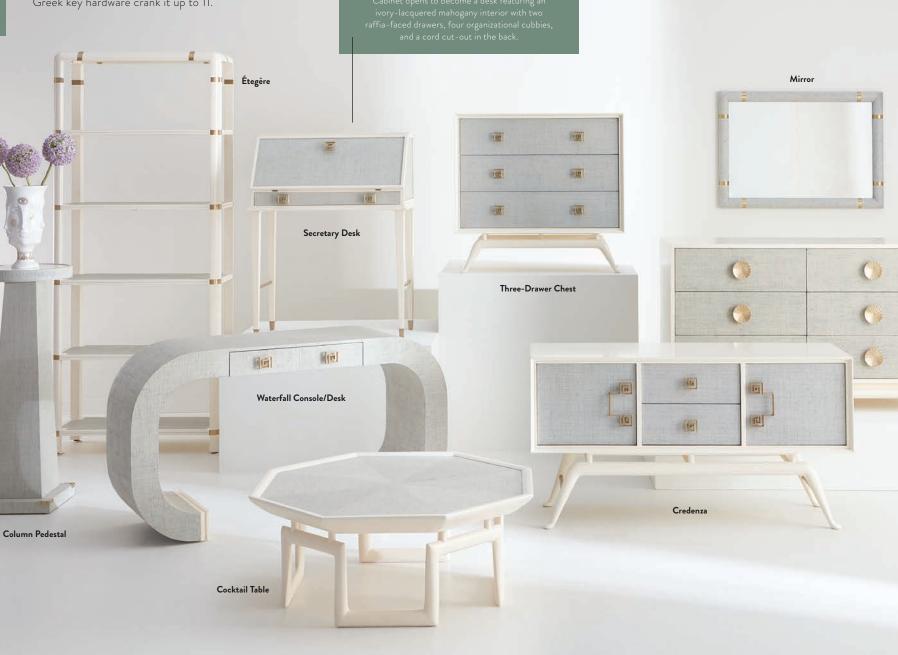

# **CONSOLES & DESKS**

Tuck a stylish workspace into any room. In a range of sizes and styles, our desks and consoles work overtime, doubling as sofa tables or vanities.

- 1. Siam Waterfall Console/Desk
- 2. Torino Console
- 3. Channing Three-Drawer Console
- 4. Jacques Console

- 5. Jacques Desk
- 6. Globo Console
- 7. Delphine Desk
- 8. Siam Secretary Desk

- 9. Talitha Waterfall Console
- 10. Bond Desk
- 11. Arcade Console/Desk
- 12. Channing Desk, ice blue