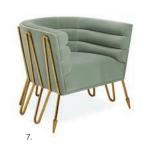

### Cocktail Tables

Natural Travertine stone—sealed, waxed, and polished—on ebonized legs with a wire-brushed finish.

- 1. St. Germain Club Chair
- Bacharach Swivel Chair in
   Como Champagne velvet
- 3. Brigitte Chair in Denmark Navy wool
- 4. Marcello Lounge Chair in Brussels Cape velvet
- Beaumont Lounge Chair in Varese Lichen velvet