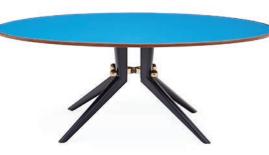

# **DINING TABLES**

Featuring tabletops crafted from couture materials like polished marble, burled wood, hardworking glass, and ebonized oak, our range of dining tables sets the scene.

Jacques Dining Table Seats up to 8

Trocadero Dining Table
Ebonized Oak | Seats up to 8

Electrum Dining Table
White Marble | Seats up to 6

**Trocadero Dining Table**Turquoise Glass | Seats up to 8

Brussels Dining Table Seats up to 10

Trocadero Dining Table
Mahogany | Seats up to 8