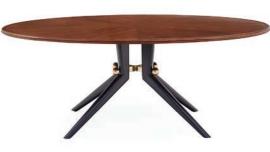

# **DINING TABLES**

Featuring tabletops crafted from couture materials like polished marble, burled wood, hardworking glass, and ebonized oak, our range of dining tables sets the scene.

Jacques Dining Table Seats up to 8

Trocadero Dining Table
Ebonized Oak | Seats up to 8

Electrum Dining Table
White Marble | Seats up to 6

**Trocadero Dining Table**Turquoise Glass | Seats up to 8

Brussels Dining Table Seats up to 10

Trocadero Dining Table
Mahogany | Seats up to 8