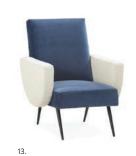

### Cocktail Tables

Natural Travertine stone—sealed, waxed, and polished—on ebonized legs with a wire-brushed finish.

- 1. St. Germain Club Chair
- Bacharach Swivel Chair in
   Como Champagne velvet
- 3. Brigitte Chair in Denmark Navy wool
- 4. Marcello Lounge Chair in Brussels Cape velvet
- Beaumont Lounge Chair in Varese Lichen velvet

- 6. Sebastian Swivel Chair in Valhalla Aegean velvet
- 7. Maxime Club Chair in Lido Celadon velvet
- 8. Mrs. Godfrey Chair in Teddy bouclé
- 9. Haines Chair in Venice Mariner velvet
- 10. Ether Swivel Chair in Bergamo Snow velvet
- 11. Goldfinger Lounge Chair in Rialto Navy
- 12. Maxime Lounge Chair in Lido Celadon velvet

- 13. Philippe Lounge Chair in Venice Mariner/Snow velvet
- Channeled Goldfinger Chair in Varese Persimmon velvet
- 15. Mrs. Godfrey Chair in Siam Sea woven
- 16. Bacharach Swivel Chair in Rialto Reef velvet