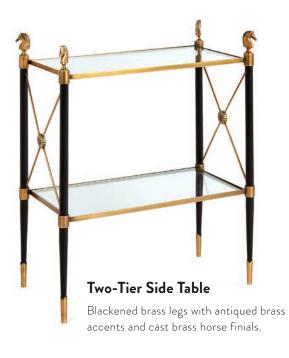

p to 6



**Trocadero Dining Table**Turquoise Glass | Seats up to 8



Brussels Dining Table Seats up to 10



Trocadero Dining Table
Mahogany | Seats up to 8



6 JONATHANADLER.COM @JONATHANADLER 7



# **IN-STOCK** & IN-STYLE

Make your dream home happen in as little as two weeks—these waitlist-worthy styles are in stock and ready to ship.





Brigitte Sofa Olympus Oatmeal bouclé





Available in left- and right- arm facing.



Deep and squishy pin-tucked cushions with (surprise!) removable dry-cleanable slipcoversyou can have it all.



8 JONATHANADLER.COM @JONATHANADLER 9



### PARISIAN FLAIR

# RIDER

Our modern homage to Empire style, featuring glossy black lacquer, polished metals, and dreamy velvets. Leggy bases, chic sabots, and fabulous finials add more than a dash of drama.





brass accents and acrylic finials.



14 JONATHANADLER.COM @JONATHANADLER 15

# BOND

Executive Desk Six-Drawer Dresser End Table Cantilevered Side Table Credenza Dining Table Round Cocktail Table Cocktail Table

HAVE A SEAT

### POWER PLAYERS

# DINING CHAIRS

Our dining chairs do it all. Sculptural standouts on their own, they're also fabulous flanking a console, and pair perfectly with our dining tables and desks.



# **CONSOLES & DESKS**

Tuck a stylish workspace into any room. In a range of sizes and styles, our desks and consoles work overtime, doubling as sofa tables or vanities.

























- 1. Siam Waterfall Console/Desk
- 2. Torino Console
- 3. Channing Three-Drawer Console
- 4. Jacques Console

- 5. Jacques Desk
- 6. Globo Console
- 7. Delphine Desk
- 8. Siam