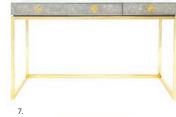

# **CONSOLES & DESKS**

Tuck a stylish workspace into any room. In a range of sizes and styles, our desks and consoles work overtime, doubling as sofa tables or vanities.

- 1. Siam Waterfall Console/Desk
- 2. Torino Console
- 3. Channing Three-Drawer Console
- 4. Jacques Console

- 5. Jacques Desk
- 6. Globo Console
- 7. Delphine Desk
- 8. Siam Secretary Desk

- 9. Talitha Waterfall Console
- 10. Bond Desk
- 11. Arcade Console/Desk
- 12. Channing Desk, ice blue