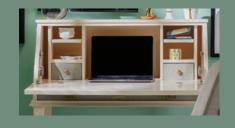

# **CONSOLES & DESKS**

Tuck a stylish workspace into any room. In a range of sizes and styles, our desks and consoles work overtime, doubling as sofa tables or vanities.

- 1. Siam Waterfall Console/Desk
- 2. Torino Console
- 3. Channing Three-Drawer Console
- 4. Jacques Console

- 5. Jacques Desk
- 6. Globo Console
- 7. Delphine Desk
- 8. Siam Secretary Desk

- 9. Talitha Waterfall Console
- 10. Bond Desk
- 11. Arcade Console/Desk
- 12. Channing Desk, ice blue