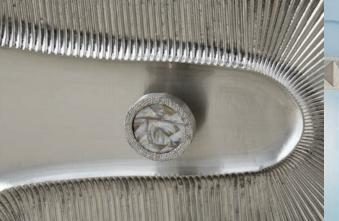

# GLOBAL GLAMOUR TALITHA

Minimalist forms wrapped in lustrous, hand-stamped metal in 3D stud or organic starburst patterns.

Cabinet styles are capped with dazzling, jewel-like pulls crafted from hand-cut abalone or malachite.

### Brass Cabinet

Also available in warm brass capped with dazzlir malachite pulls and a glossy emerald interior.

- Caracas Wave Chandelier
- 2. Bellport Pendant
- 3. Electrum Kinetic Chandelier
- 4. Lisbon Sconce
- 5. Brass Hand Sconce, right facing