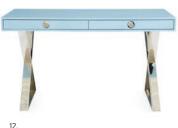

# **CONSOLES & DESKS**

Tuck a stylish workspace into any room. In a range of sizes and styles, our desks and consoles work overtime, doubling as sofa tables or vanities.

- 1. Siam Waterfall Console/Desk
- 2. Torino Console
- 3. Channing Three-Drawer Console
- 4. Jacques Console

- 5. Jacques Desk
- 6. Globo Console
- 7. Delphine Desk
- 8. Siam Secretary Desk

- 9. Talitha Waterfall Console
- 10. Bond Desk
- 11. Arcade Console/Desk
- 12. Channing Desk, ice blue