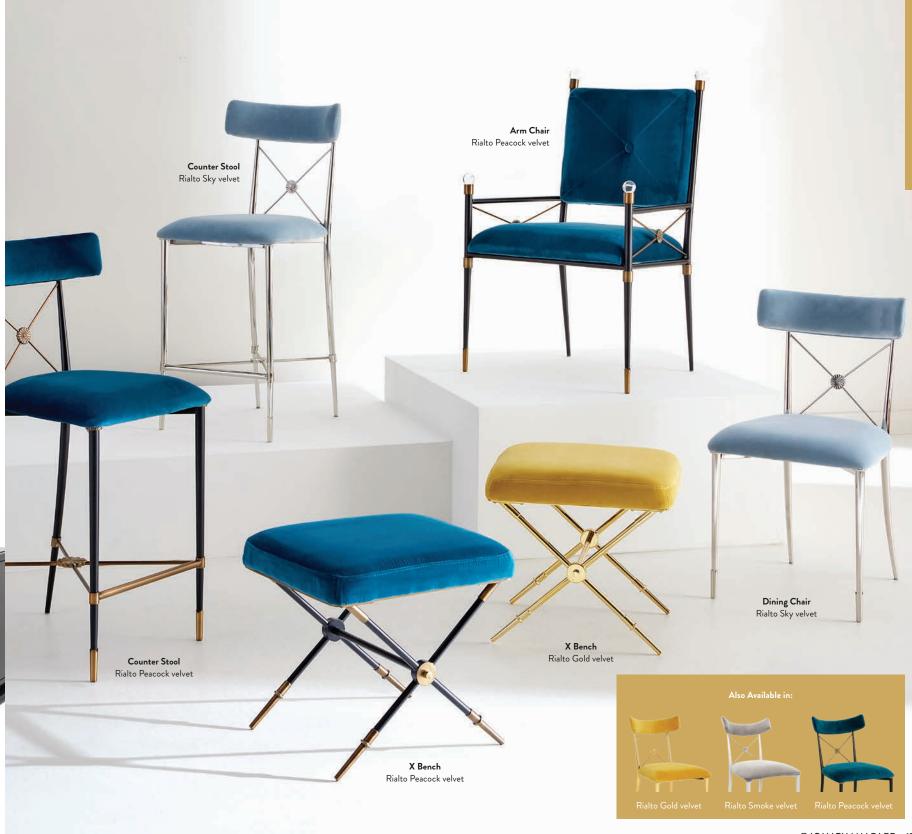

## GOLDFINGER

A little bit 70s, a lot today. The geometry of a pared down brass base meets the swagger of pitched seats with soft, button-tufted cushions. Swanky in velvet or fresh with a linen finish.

Channeled Chair

Belfast Stone linen

Available in Olympus Oatmeal

bouclé and Rialto Navy velvet.

Lounge Chair

Rialto Navy velvet

To learn about our return and shipping policies, visit jonathanadler.com/returns jonathanadler.com/shipping