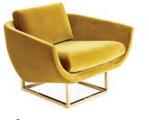

## GOLDFINGER

A little bit 70s, a lot today. The geometry of a pared down brass base meets the swagger of pitched seats with soft, button-tufted cushions. Swanky in velvet or fresh with a linen finish.

Channeled Chair

Belfast Stone linen

Available in Olympus Oatmeal

bouclé and Rialto Navy velvet.

Lounge Chair

Rialto Navy velvet

To learn about our return and shipping policies, visit jonathanadler.com/returns jonathanadler.com/shipping