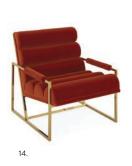

### Cocktail Tables

Natural Travertine stone—sealed, waxed, and polished—on ebonized legs with a wire-brushed finish.

- 1. St. Germain Club Chair
- Bacharach Swivel Chair in
   Como Champagne velvet
- 3. Brigitte Chair in Denmark Navy wool
- 4. Marcello Lounge Chair in Brussels Cape velvet
- Beaumont Lounge Chair in Varese Lichen velvet

- 6. Sebastian Swivel Chair in Valhalla Aegean velvet
- 7. Maxime Club Chair in Lido Celadon velvet
- 8. Mrs. Godfrey Chair in Teddy bouclé
- 9. Haines Chair in Venice Mariner velvet
- 10. Ether Swivel Chair in Bergamo Snow velvet
- 11. Goldfinger Lounge Chair in Rialto Navy
- 12. Maxime Lounge Chair in Lido Celadon velvet

- 13. Philippe Lounge Chair in Venice Mariner/Snow velvet
- Channeled Goldfinger Chair in Varese Persimmon velvet
- 15. Mrs. Godfrey Chair in Siam Sea woven
- 16. Bacharach Swivel Chair in Rialto Reef velvet