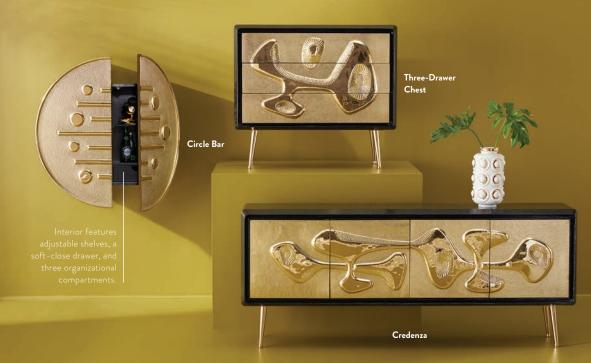

coated in ivory lacquer with raffia-covered doors and shelves stained in layers of sky blue lacquer. Big, solid brass accents and Greek key hardware crank it up to 11.





Featuring oversized hand-tooled solid brass hardware.







### Six-Drawer Dresser



# BEAUMONT Olympus Oatmeal bouclé Bench Lido Celadon velvet **Bench** Rialto Lavender velvet

FIRE IT UP

# **FIREPLACES**

Give your logs a lift and pretty up your place. Our new range of fireplace accessories is designed to stoke style at the flashiest point in the room.



36 JONATHANADLER.COM @JONATHANADLER 3









**ARCADE** | Crafted from pebbled leather in muted grey, celadon, and blue hues with timeless topstitched borders and resting on solid brass legs. Surreal *objets d'art*. See more at: **jonathanadler.com/arcade** 



38



### MINIMALIST COMFORT

Channeled Chair Varese Persimmon velvet

## GOLDFINGER

A little bit 70s, a lot today. The geometry of a pared down brass base meets the swagger of pitched seats with soft, button-tufted cushions. Swanky in velvet or fresh with a linen finish.

Channeled Chair

Belfast Stone linen

Available in Olympus Oatmeal

bouclé and Rialto Navy velvet.



Lounge Chair

Rialto Navy velvet



To learn about our return and shipping policies, visit jonathanadler.com/returns jonathanadler.com/shipping



To learn more, visit\* jonathanadler.com/affirm



Earn exclusive savings and extras every time you shop or share with our JA Insider Perks Program. Learn more at jonathanadler.com/insider



Chat with our in-store design experts while you shop online for real time recommen