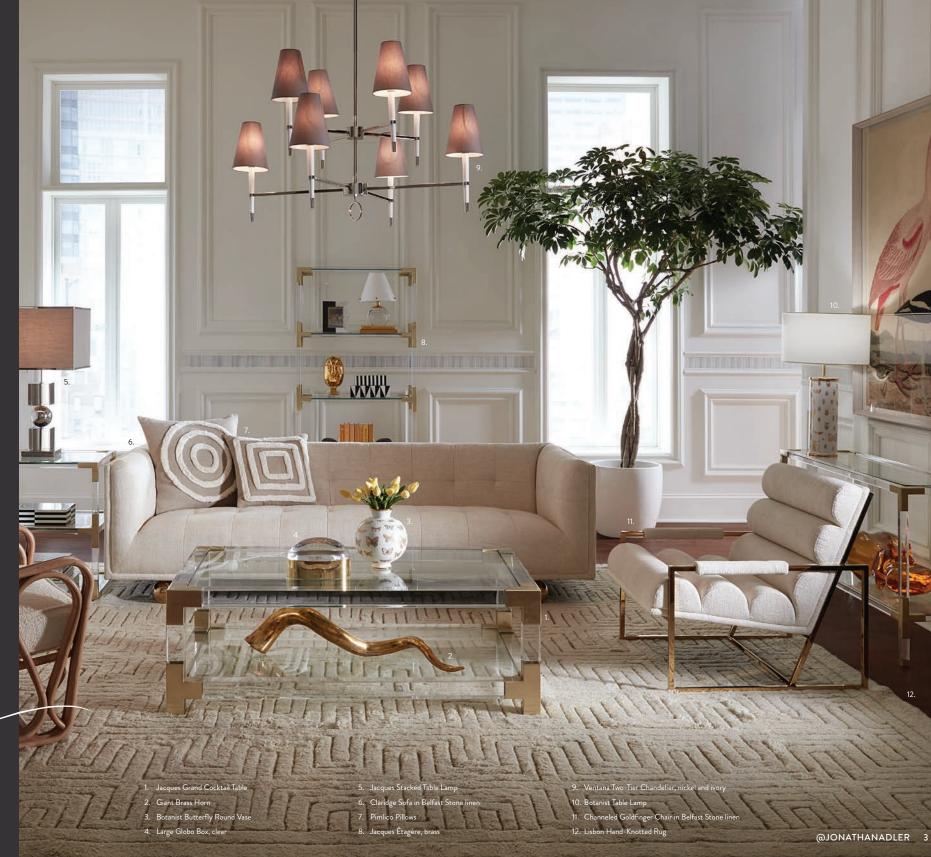

# JONATHAN ADLER

FURNITURE





Let us help you create a home that looks chic as hell, but feels like heaven.

From the foundations to the flourishes and everything in between, our furniture collections are all you need.

We know you will love the futuristic lines of our Ether sofa, the timeless luxury of our lacquered raffia Siam table, and the epic craft of our ebonized oak and hammered brass Reform cabinet as much as we've loved designing them.

Float into our design utopia.....





### SURFACE STYLE

# **DINING TABLES**

Featuring tabletops crafted from couture materials like polished marble, burled wood, hardworking glass, and ebonized oak, our range of dining tables sets the scene.





Jacques Dining Table Seats up to 8



Trocadero Dining Table
Ebonized Oak | Seats up to 8



Electrum Dining Table
White Marble | Seats up to 6



**Trocadero Dining Table**Turquoise Glass | Seats up to 8



Brussels Dining Table Seats up to 10



Trocadero Dining Table
Mahogany | Seats up to 8



6 JONATHANADLER.COM @JONATHANADLER 7



# **IN-STOCK** & IN-STYLE

Make your dream home happen in as little as two weeks—these waitlist-worthy styles are in stock and ready to ship.





Brigitte Sofa Olympus Oatmeal bouclé





Available in left- and right- arm facing.



Deep and squ