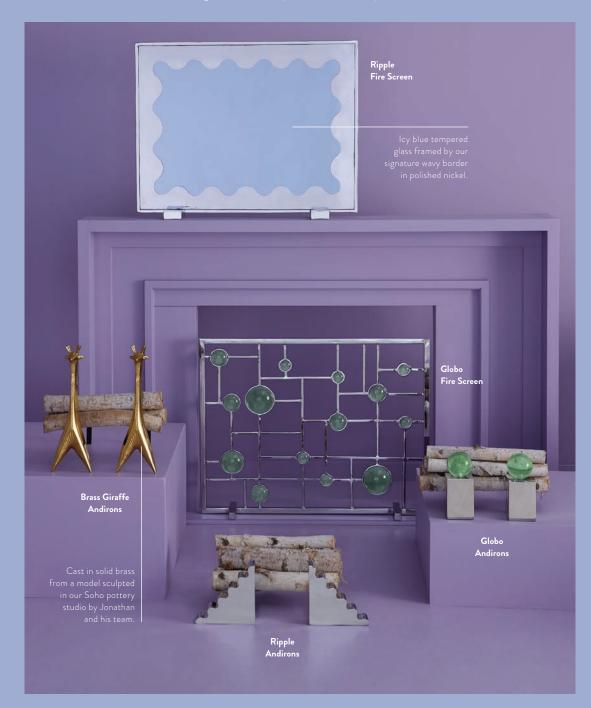

# **FIREPLACES**

Give your logs a lift and pretty up your place. Our new range of fireplace accessories is designed to stoke style at the flashiest point in the room.

36 JONATHANADLER.COM @JONATHANADLER 3