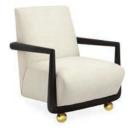

### MINIMALIST COMFORT

Channeled Chair Varese Persimmon velvet

Channeled Chair

Belfast Stone linen

Available in Olympus Oatmeal

bouclé and Rialto Navy velvet.

Lounge Chair

Rialto Navy velvet

To learn about our return and shipping policies, visit jonathanadler.com/returns jonathanadler.com/shipping