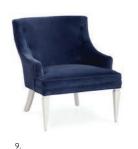

### Cocktail Tables

Natural Travertine stone—sealed, waxed, and polished—on ebonized legs with a wire-brushed finish.

- 1. St. Germain Club Chair
- Bacharach Swivel Chair in
   Como Champagne velvet
- 3. Brigitte Chair in Denmark Navy wool
- 4. Marcello Lounge Chair in Brussels Cape velvet
- Beaumont Lounge Chair in Varese Lichen velvet

- 6. Sebastian Swivel Chair in Valhalla Aegean velvet
- 7. Maxime Club Chair in Lido Celadon velvet
- 8. Mrs. Godfrey Chair in Teddy bouclé
- 9. Haines Chair in Venice Mariner velvet
- 10. Ether Swivel Chair in Bergamo Snow velvet
- 11. Goldfinger Lounge Chair in Rialto Navy
- 12. Maxime Lounge Chair in Lido Celadon velvet