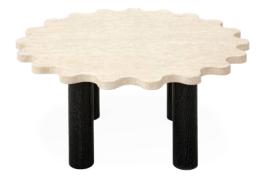

### Cocktail Tables

Natural Travertine stone—sealed, waxed, and polished—on ebonized legs with a wire-brushed finish.

- 1. St. Germain Club Chair
- Bacharach Swivel Chair in
   Como Champagne velvet
- 3. Brigitte Chair in Denmark Navy wool
- 4. Marcello Lounge Chair in Brussels Cape velvet
- Beaumont Lounge Chair in Varese Lichen velvet