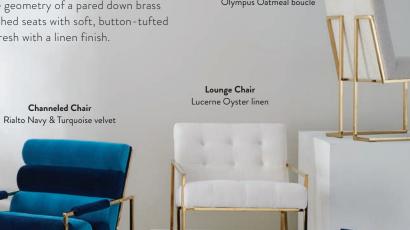

### MINIMALIST COMFORT

Channeled Chair Varese Persimmon velvet

## GOLDFINGER

A little bit 70s, a lot today. The geometry of a pared down brass base meets the swagger of pitched seats with soft, button-tufted cushions. Swanky in velvet or fresh with a linen finish.

Channeled Chair

Belfast Stone linen

Available in Olympus Oatmeal

bouclé and Rialto Navy velvet.

Lounge Chair

Rialto Navy velvet

To learn about our return and shipping policies, visit jonathanadler.com/returns jonathanadler.com/shipping