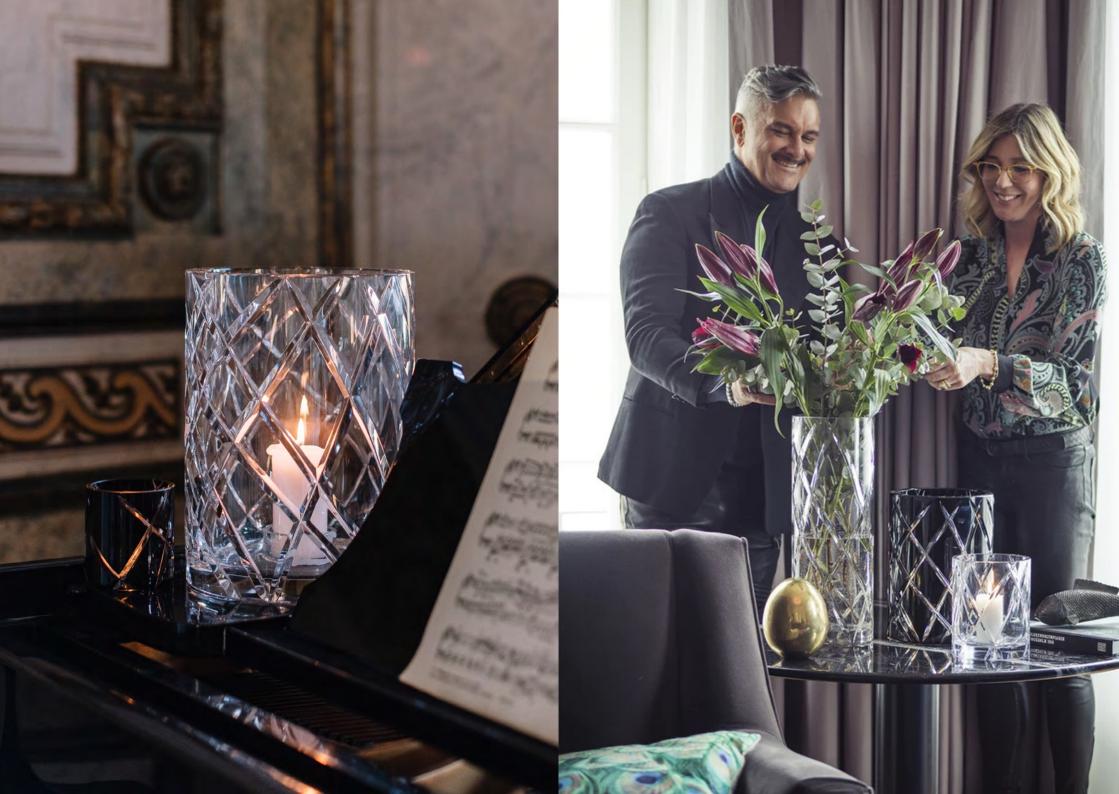

# **INDEX**

**CLASSIC COLLECTION** 

CRYSTAL COLLECTION

**BOULE COLLECTION** 

**BOULE PLATEAU** 

SPRITZ COLLECTION

CANDY COLLECTION





# **CLASSIC COLLECTION**

Hurricane Classic in Silver, Gold and Bronze, are hand-painted in metallic colours which gives the lamp a vibrant and very special transparent glow in lit conditions. Hurricane Classic White are made in opaline glass. They give a warm and soft light when they light in the dark.

Every piece is one-of-a—kind with its own unique variations, creating the most beautiful light possible.

The signature fre polished edge gives the lamp its quality trademark.

























The optic bubbles in Hurricane Boule create a shimmering light with a cool 70's vibe. Available in many different colours, they will add interest to any home.

The bubbles, created in a cast-iron mold, gives each Hurricane Boule its own unique pattern and luxuriously weighty feel.