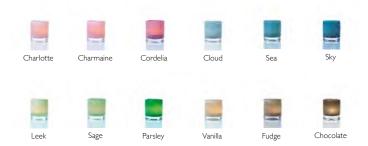

the lamp its quality trademark.

























The optic bubbles in Hurricane Boule create a shimmering light with a cool 70's vibe. Available in many different colours, they will add interest to any home.

The bubbles, created in a cast-iron mold, gives each Hurricane Boule its own unique pattern and luxuriously weighty feel.

















Hurricane Spritz is created by using an ancient glassblowing technique. The hot glass i pressed into a unique metal mold and thereafter we are adding sodium carbonate during the manufacturing process. This enables bubbles to appear, like magic, inside the glass creating the distinct pattern. On the top edge you













#### **HURRICANE CLASSIC COLLECTION**



## **HURRICANE CRYSTAL COLLECTION**



#### **HURRICANE CANDY COLLECTION**



#### **HURRICANE BOULE COLLECTION**



#### **HURRICANE BOULE PLATEAUCOLLECTION**









Clear Plateau

Amber Plateau

Sea Plateau

Tobacco Plateau

## **HURRICANE SPRITZ COLLECTION**



Amber Standard





Amber Large



Sea Standard









Tobacco Standard Sea Large

Tobacco Large