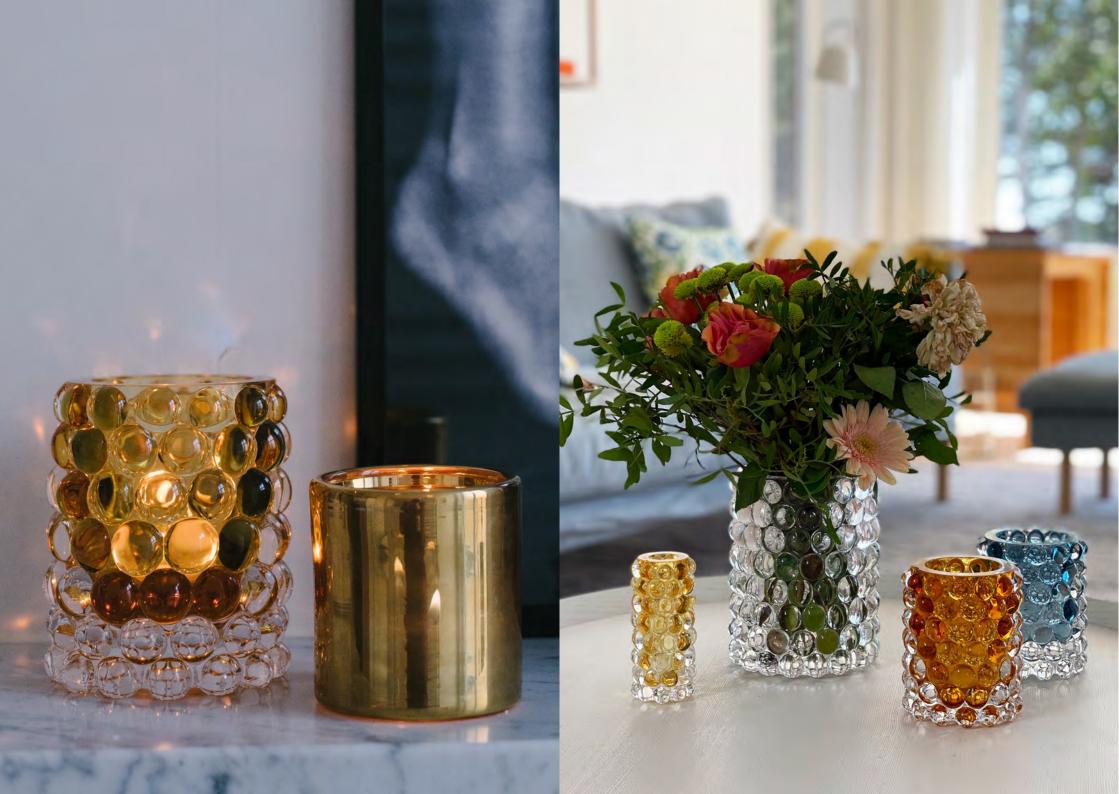

Every piece is one-of-a—kind with its own unique variations, creating the most beautiful light possible.

The signature fre polished edge gives the lamp its quality trademark.

The optic bubbles in Hurricane Boule create a shimmering light with a cool 70's vibe. Available in many different colours, they will add interest to any home.

The bubbles, created in a cast-iron mold, gives each Hurricane Boule its own unique pattern and luxuriously weighty feel.

Hurricane Spritz is created by using an ancient glassblowing technique. The hot glass i pressed into a unique metal mold and thereafter we are adding sodium carbonate during the manufacturing process. This enables bubbles to appear, like magic, inside the glass creating the distinct pattern. On the top edge you

#### **HURRICANE BOULE COLLECTION**