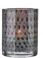

Every piece is one-of-a—kind with its own unique variations, creating the most beautiful light possible.

The signature fre polished edge gives the lamp its quality trademark.

The optic bubbles in Hurricane Boule create a shimmering light with a cool 70's vibe. Available in many different colours, they will add interest to any home.

The bubbles, created in a cast-iron mold, gives each Hurricane Boule its own unique pattern and luxuriously weighty feel.

Hurricane Spritz is created by using an ancient glassblowing technique. The hot glass i pressed into a unique metal mold and thereafter we are adding sodium carbonate during the manufacturing process. This enables bubbles to appear, like magic, inside the glass creating the distinct pattern. On the top edge you

#### **HURRICANE BOULE COLLECTION**