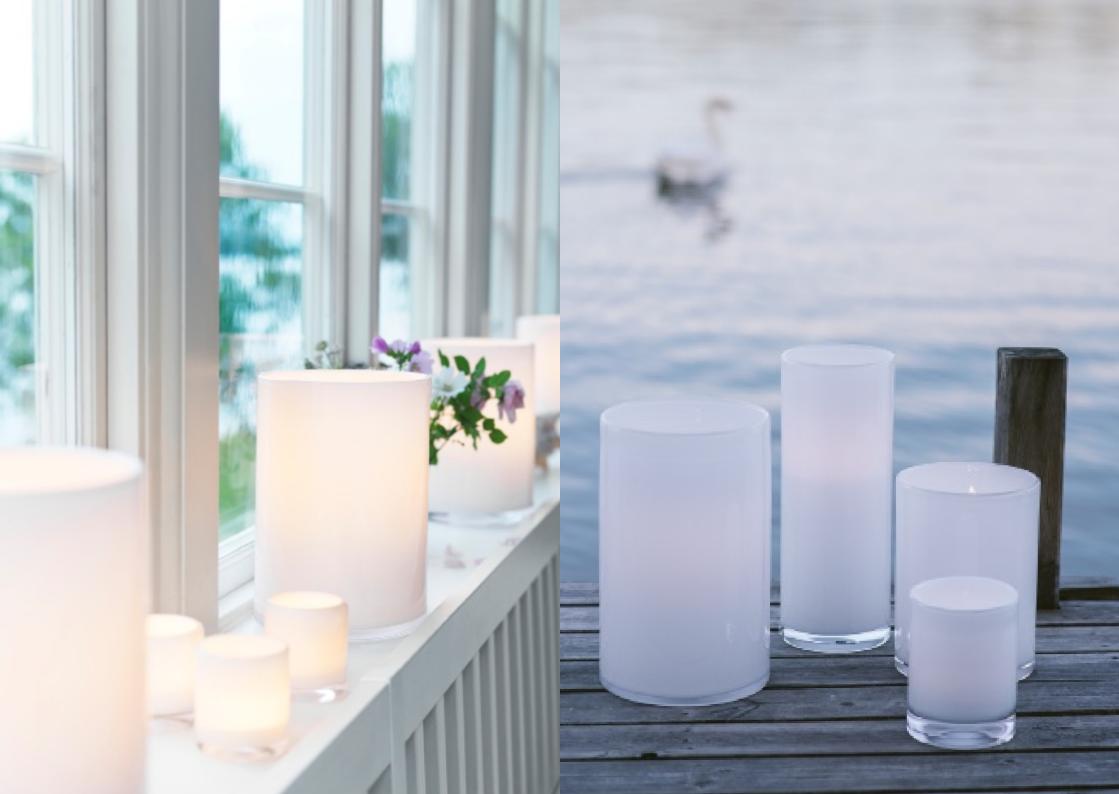

# **CLASSIC COLLECTION**

Hurricane Classic in Silver, Gold and Bronze, are hand-painted in metallic colours which gives the lamp a vibrant and very special transparent glow in lit conditions. Hurricane Classic White are made in opaline glass. They give a warm and soft light when they light in the dark.

#### **HURRICANE CLASSIC COLLECTION**