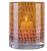

# **CLASSIC COLLECTION**

Hurricane Classic in Silver, Gold and Bronze, are hand-painted in metallic colours which gives the lamp a vibrant and very special transparent glow in lit conditions. Hurricane Classic White are made in opaline glass. They give a warm and soft light when they light in the dark.

#### **HURRICANE CLASSIC COLLECTION**