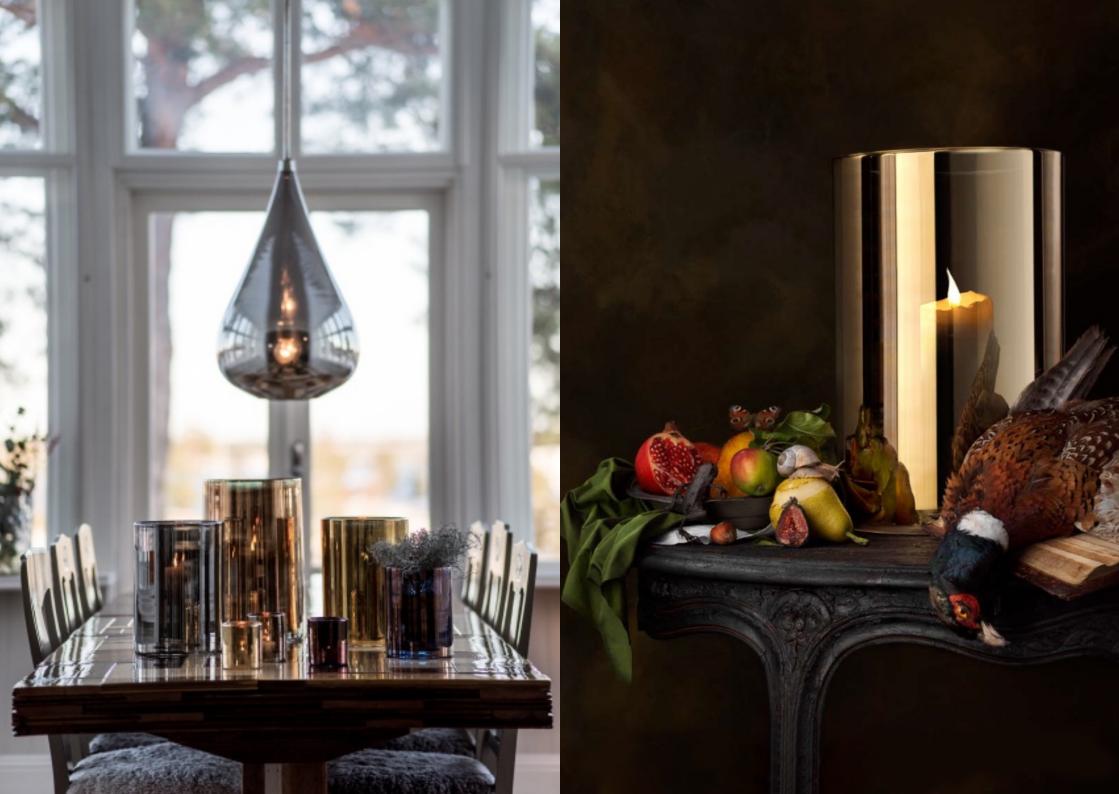

# **CLASSIC COLLECTION**

Hurricane Classic in Silver, Gold and Bronze, are hand-painted in metallic colours which gives the lamp a vibrant and very special transparent glow in lit conditions. Hurricane Classic White are made in opaline glass. They give a warm and soft light when they light in the dark.

#### **HURRICANE CLASSIC COLLECTION**