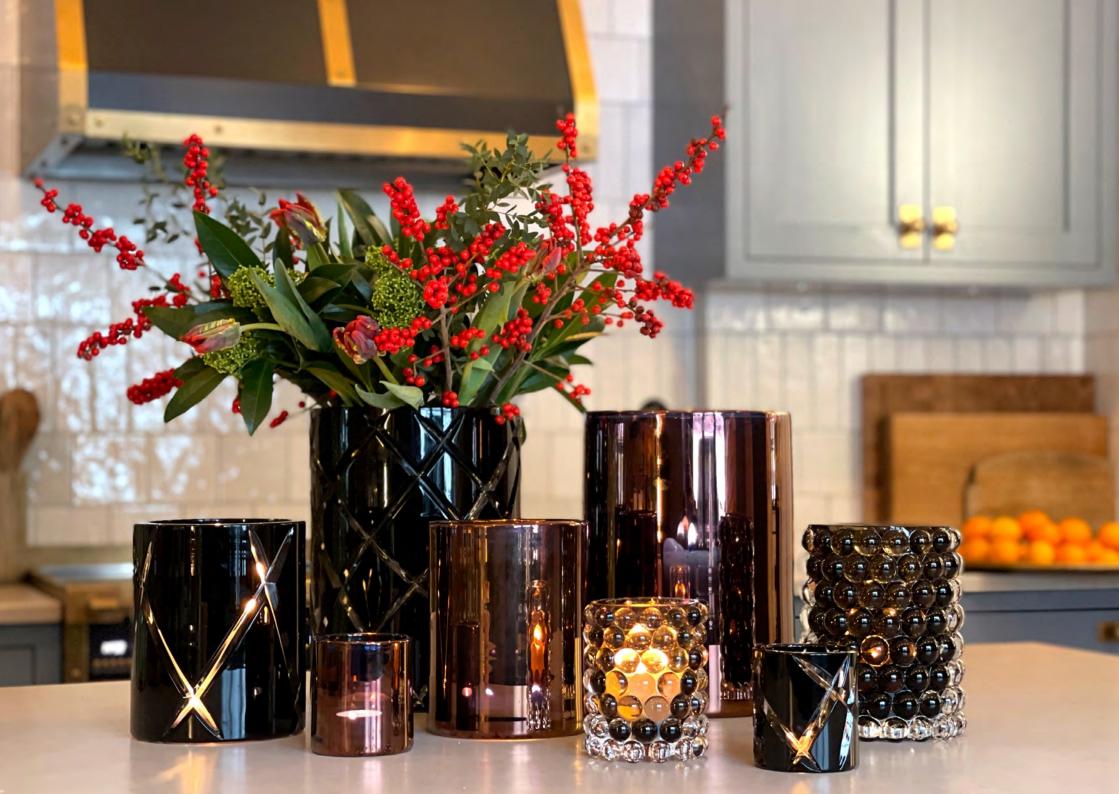

# **CLASSIC COLLECTION**

Hurricane Classic in Silver, Gold and Bronze, are hand-painted in metallic colours which gives the lamp a vibrant and very special transparent glow in lit conditions. Hurricane Classic White are made in opaline glass. They give a warm and soft light when they light in the dark.

#### **HURRICANE CLASSIC COLLECTION**