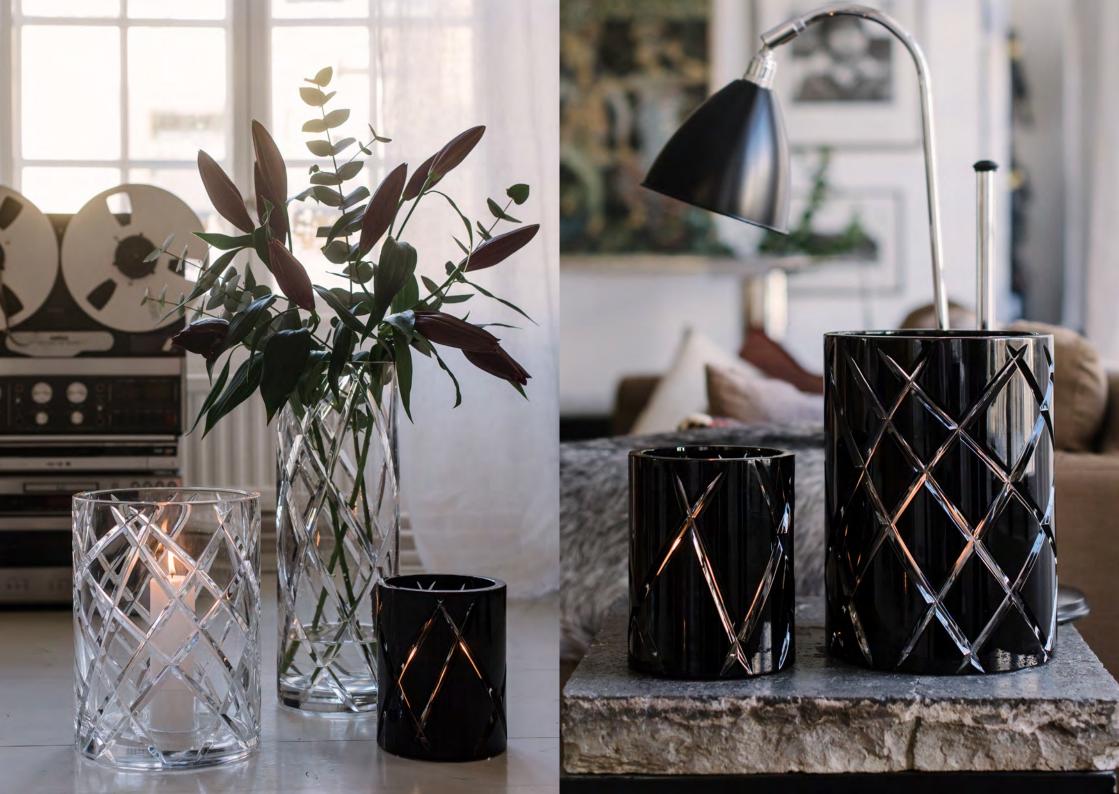

# **INDEX**

**CLASSIC COLLECTION** 

CRYSTAL COLLECTION

**BOULE COLLECTION** 

**BOULE PLATEAU** 

SPRITZ COLLECTION

CANDY COLLECTION





# **CLASSIC COLLECTION**

Hurricane Classic in Silver, Gold and Bronze, are hand-painted in metallic colours which gives the lamp a vibrant and very special transparent glow in lit conditions. Hurricane Classic White are made in opaline glass. They give a warm and soft light when they light in the dark.

Every piece is one-of-a—kind with its own unique variations, creating the most beautiful light possible.

The signature fre polished edge gives the lamp its quality trademark.

























The optic bubbles in Hurricane Boule create a shimmering light with a cool 70's vibe. Available in many different colours, they will add interest to any home.

The bubbles, created in a cast-iron mold, gives each Hurricane Boule its own unique pattern and luxuriously weighty feel.

















Hurricane Spritz is created by using an ancient glassblowing technique. The hot glass i pressed into a unique metal mold and thereafter we are adding sodium carbonate during the manufacturing process. This enables bubbles to appear, like magic, inside the glass creating the distinct pattern. On the top edge you













#### **HURRICANE CLASSIC COLLECTION**



## **HURRICANE CRYSTAL COLLECTION**



#### **HURRICANE CANDY COLLECTION**



#### **HURRICANE BOULE COLLECTION**



#### **HURR