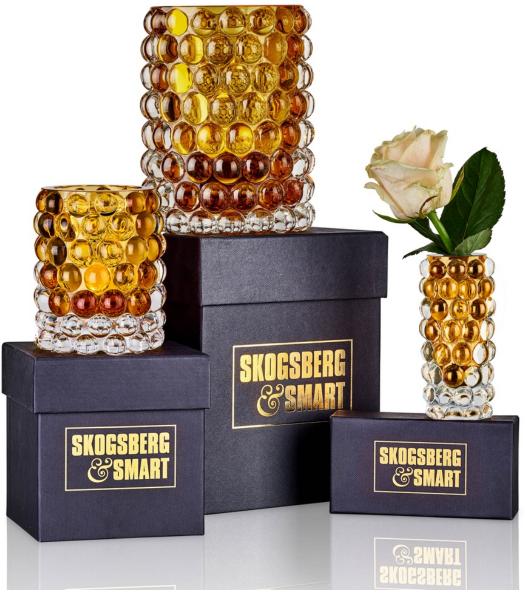

Every piece is one-of-a—kind with its own unique variations, creating the most beautiful light possible.

The signature fre polished edge gives the lamp its quality trademark.

The optic bubbles in Hurricane Boule create a shimmering light with a cool 70's vibe. Available in many different colours, they will add interest to any home.

The bubbles, created in a cast-iron mold, gives each Hurricane Boule its own unique pattern and luxuriously weighty feel.

Hurricane Spritz is created by using an ancient glassblowing technique. The hot glass i pressed into a unique metal mold and thereafter we are adding sodium carbonate during the manufacturing process. This enables bubbles to appear, like magic, inside the glass creating the distinct pattern. On the top edge you

#### **HURRICANE BOULE COLLECTION**