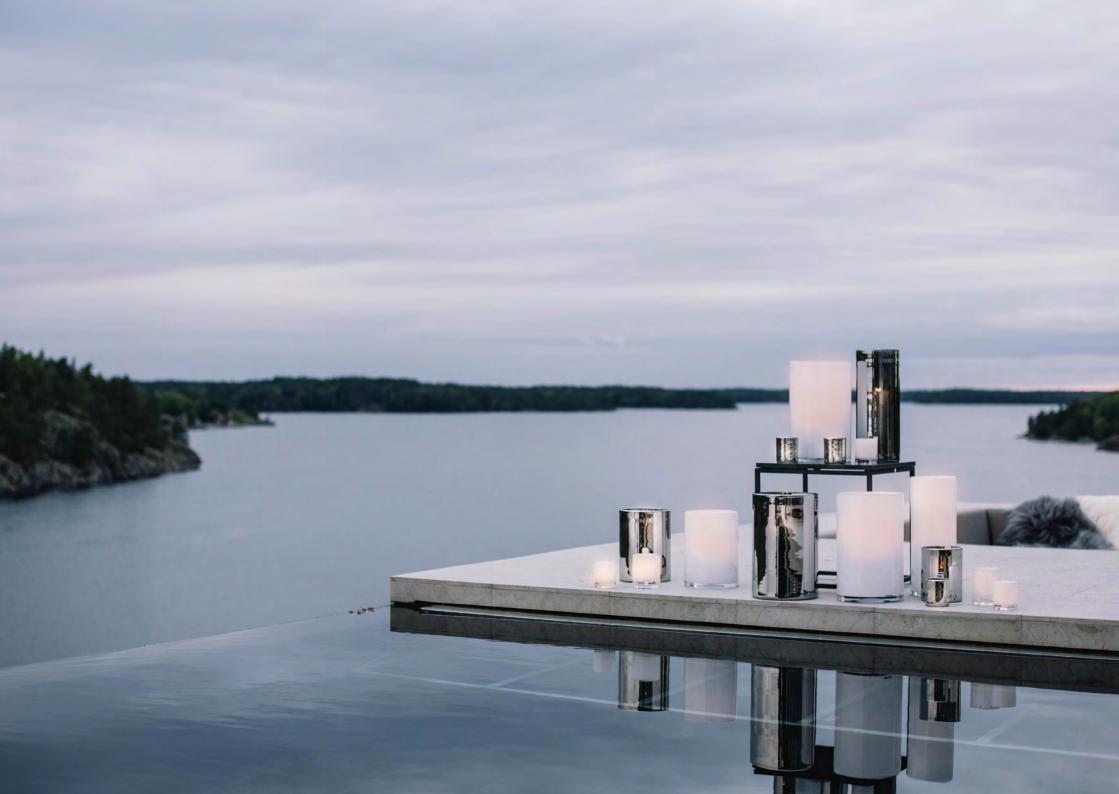

# **CLASSIC COLLECTION**

Hurricane Classic in Silver, Gold and Bronze, are hand-painted in metallic colours which gives the lamp a vibrant and very special transparent glow in lit conditions. Hurricane Classic White are made in opaline glass. They give a warm and soft light when they light in the dark.