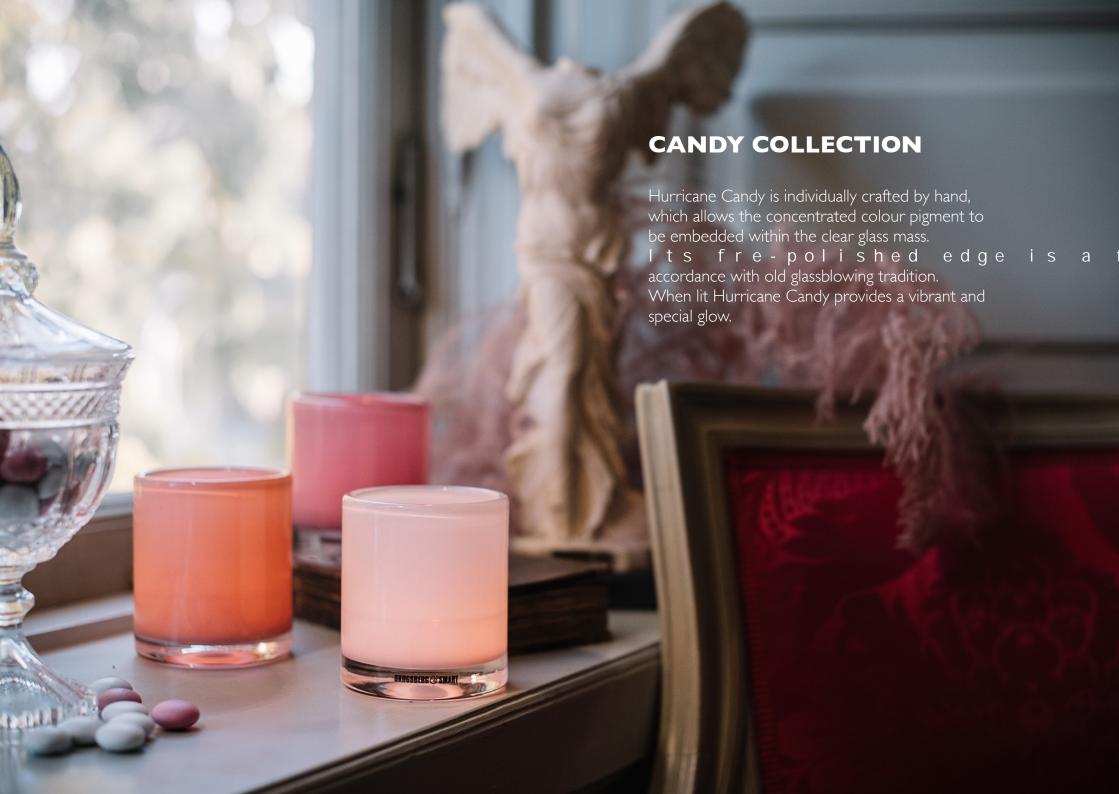

-of-a—kind with its own unique variations, creating the most beautiful light possible.

The signature fre polished edge gives the lamp its quality trademark.

























The optic bubbles in Hurricane Boule create a shimmering light with a cool 70's vibe. Available in many different colours, they will add interest to any home.

The bubbles, created in a cast-iron mold, gives each Hurricane Boule its own unique pattern and luxuriously weighty feel.

















Hurricane Spritz is created by using an ancient glassblowing technique. The hot glass i pressed into a unique metal mold and thereafter we are adding sodium carbonate during the manufacturing process. This enables bubbles to appear, like magic, inside the glass creating the distinct pattern. On the top edge you













#### **HURRICANE CLASSIC COLLECTION**



## **HURRICANE CRYSTAL COLLECTION**



#### **HURRICANE CANDY COLLECTION**



#### **HURRICANE BOULE COLLECTION**



#### **HURRICANE BOULE PLATEAUCOLLECTION**









Clear Plateau

Amber Plateau

Sea Plateau

Tobacco Plateau

## **HURRICANE SPRITZ COLLECTION**



Amber Standard





Amber Large



Sea Standard









Tobacco Standard Sea Large

Tobacco Large