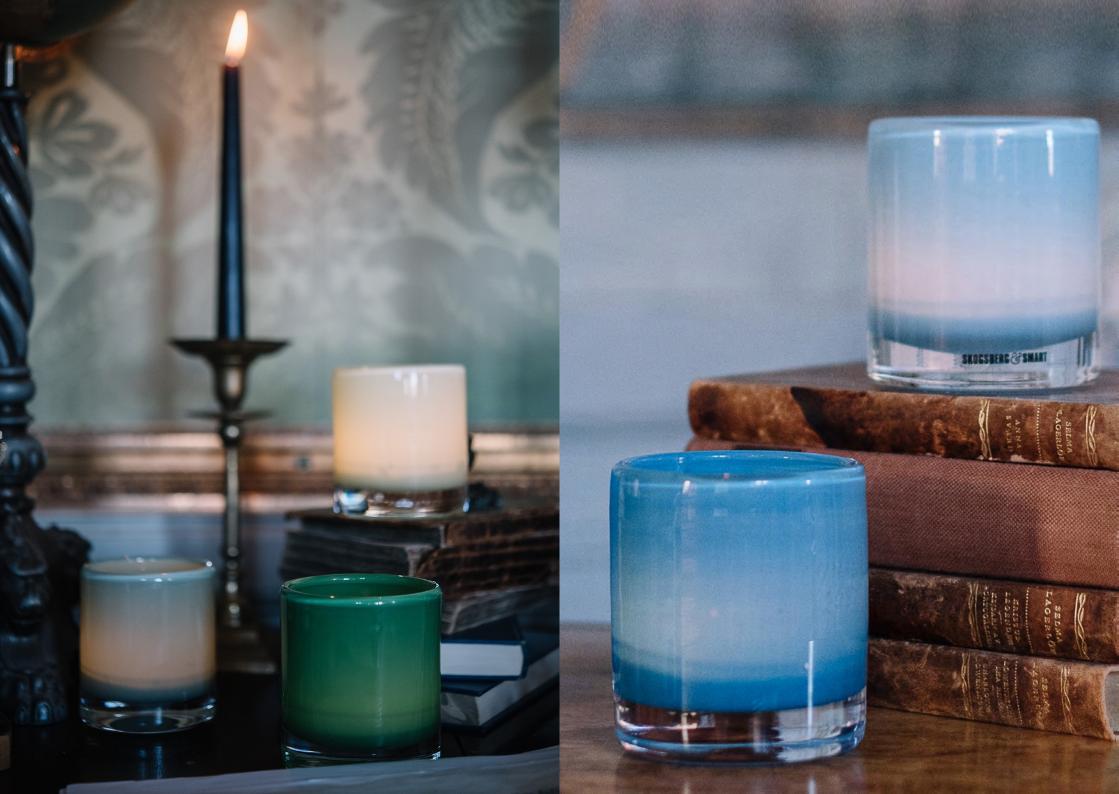

# **CLASSIC COLLECTION**

Hurricane Classic in Silver, Gold and Bronze, are hand-painted in metallic colours which gives the lamp a vibrant and very special transparent glow in lit conditions. Hurricane Classic White are made in opaline glass. They give a warm and soft light when they light in the dark.