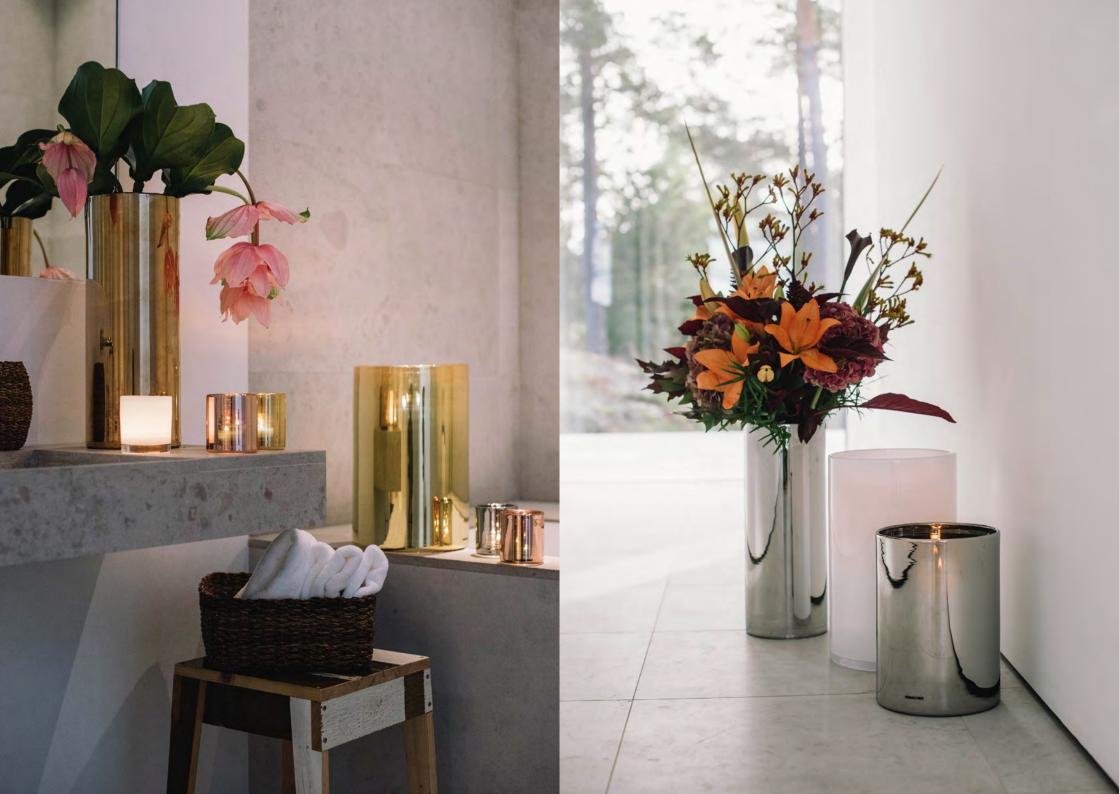

# **CLASSIC COLLECTION**

Hurricane Classic in Silver, Gold and Bronze, are hand-painted in metallic colours which gives the lamp a vibrant and very special transparent glow in lit conditions. Hurricane Classic White are made in opaline glass. They give a warm and soft light when they light in the dark.

#### **HURRICANE CLASSIC COLLECTION**