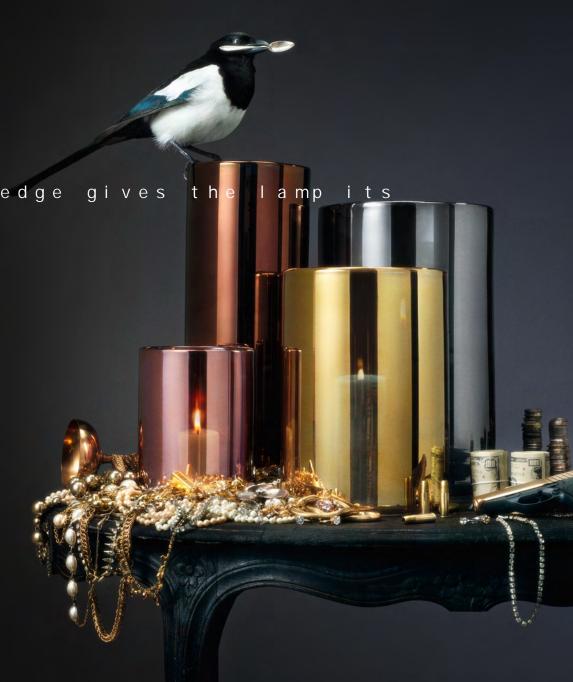

# **CLASSIC COLLECTION**

Hurricane Classic in Silver, Gold and Bronze, are hand-painted in metallic colours which gives the lamp a vibrant and very special transparent glow in lit conditions. Hurricane Classic White are made in opaline glass. They give a warm and soft light when they light in the dark.

Every piece is one-of-a—kind with its own unique variations, creating the most beautiful light possible.

The signature fre polished edge gives the lamp its quality trademark.

The optic bubbles in Hurricane Boule create a shimmering light with a cool 70's vibe. Available in many different colours, they will add interest to any home.