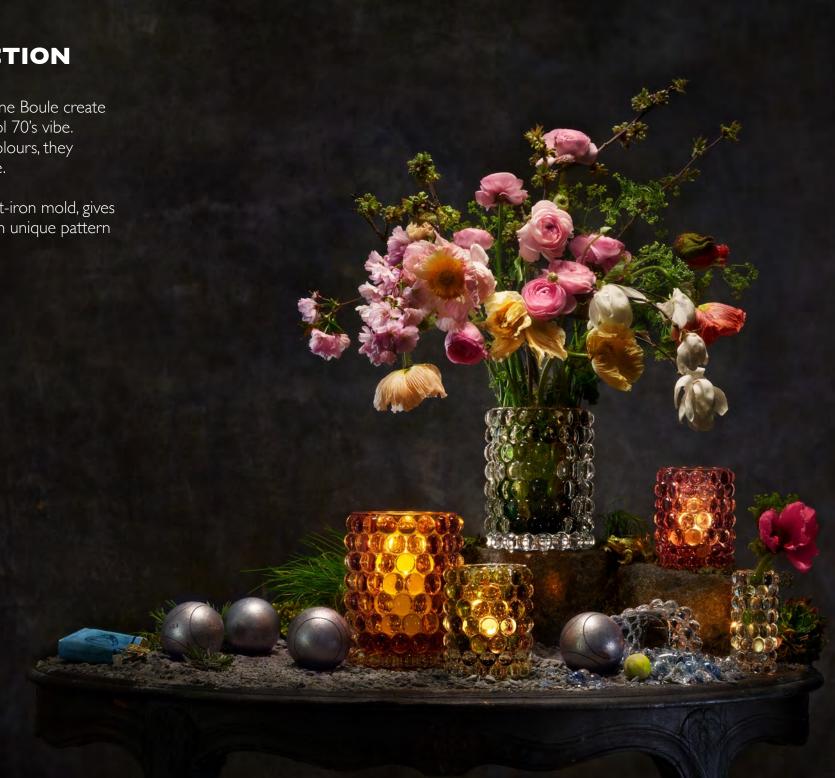

Every piece is one-of-a—kind with its own unique variations, creating the most beautiful light possible.

The signature fre polished edge gives the lamp its quality trademark.

The optic bubbles in Hurricane Boule create a shimmering light with a cool 70's vibe. Available in many different colours, they will add interest to any home.

The bubbles, created in a cast-iron mold, gives each Hurricane Boule its own unique pattern and luxuriously weighty feel.

Hurricane Spritz is created by using an ancient glassblowing technique. The hot glass i pressed into a unique metal mold and thereafter we are adding sodium carbonate during the manufacturing process. This enables bubbles to appear, like magic, inside the glass creating the distinct pattern. On the top edge you

#### **HURRICANE BOULE COLLECTION**