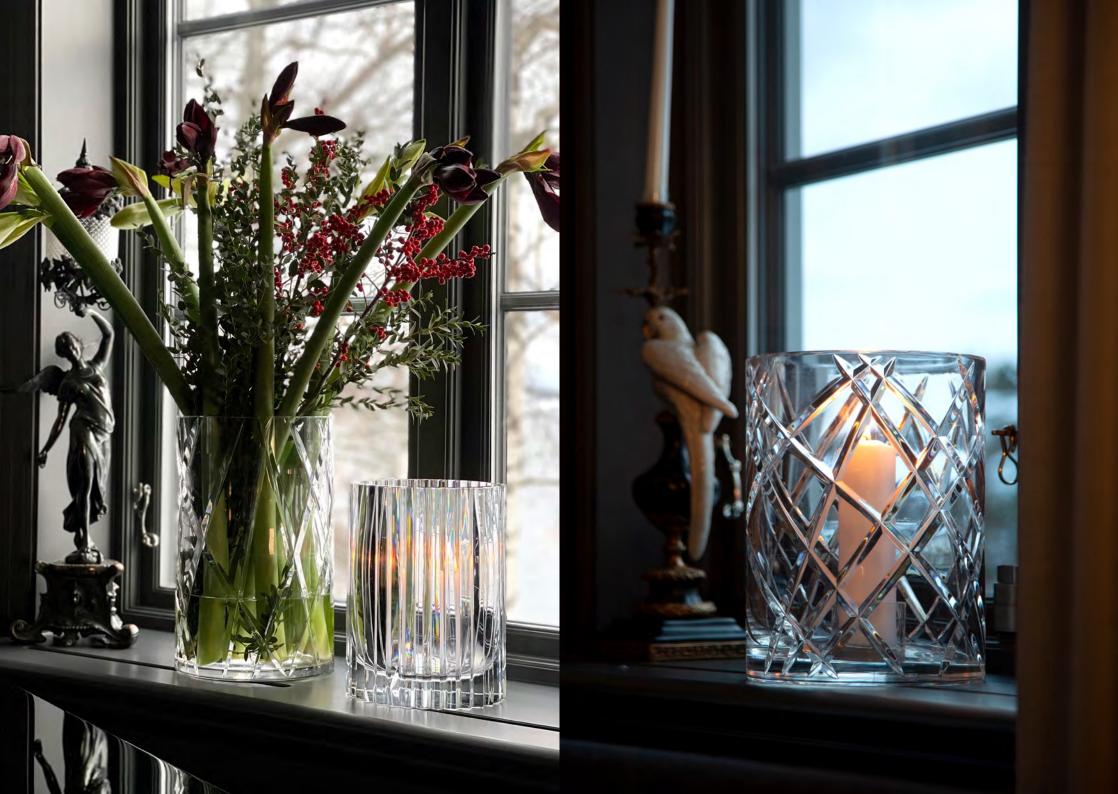

# **INDEX**

**CLASSIC COLLECTION** 

CRYSTAL COLLECTION

**BOULE COLLECTION** 

**BOULE PLATEAU** 

SPRITZ COLLECTION

CANDY COLLECTION





# **CLASSIC COLLECTION**

Hurricane Classic in Silver, Gold and Bronze, are hand-painted in metallic colours which gives the lamp a vibrant and very special transparent glow in lit conditions. Hurricane Classic White are made in opaline glass. They give a warm and soft light when they light in the dark.

Every piece is one-of-a—kind with its own unique variations, creating the most beautiful light possible.

The signature fre polished edge gives the lamp its quality trademark.

























The optic bubbles in Hurricane Boule create a shimmering light with a cool 70's vibe. Available in many different colours, they will add interest to any home.

The bubbles, created in a cast-iron mold, gives each Hurricane Boule its own unique pattern and luxuriously weighty feel.

















Hurricane Spritz is created by using an ancient glassblowing technique. The hot glass i pressed into a unique metal mold and thereafter we are adding sodium carbonate during the manufacturing process. This enables bubbles to appear, like magic, inside the glass creating the distinct pattern. On the top edge you













#### **HURRICANE CLASSIC COLLECTION**



## **HURRICANE CRYSTAL COLLECTION**



#### **HURRICANE CANDY COLLECTION**



#### **HURRICANE BOULE COLLECTION**



#### **HU