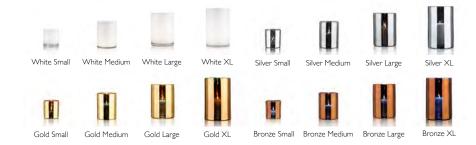

# **CLASSIC COLLECTION**

Hurricane Classic in Silver, Gold and Bronze, are hand-painted in metallic colours which gives the lamp a vibrant and very special transparent glow in lit conditions. Hurricane Classic White are made in opaline glass. They give a warm and soft light when they light in the dark.

#### **HURRICANE CLASSIC COLLECTION**