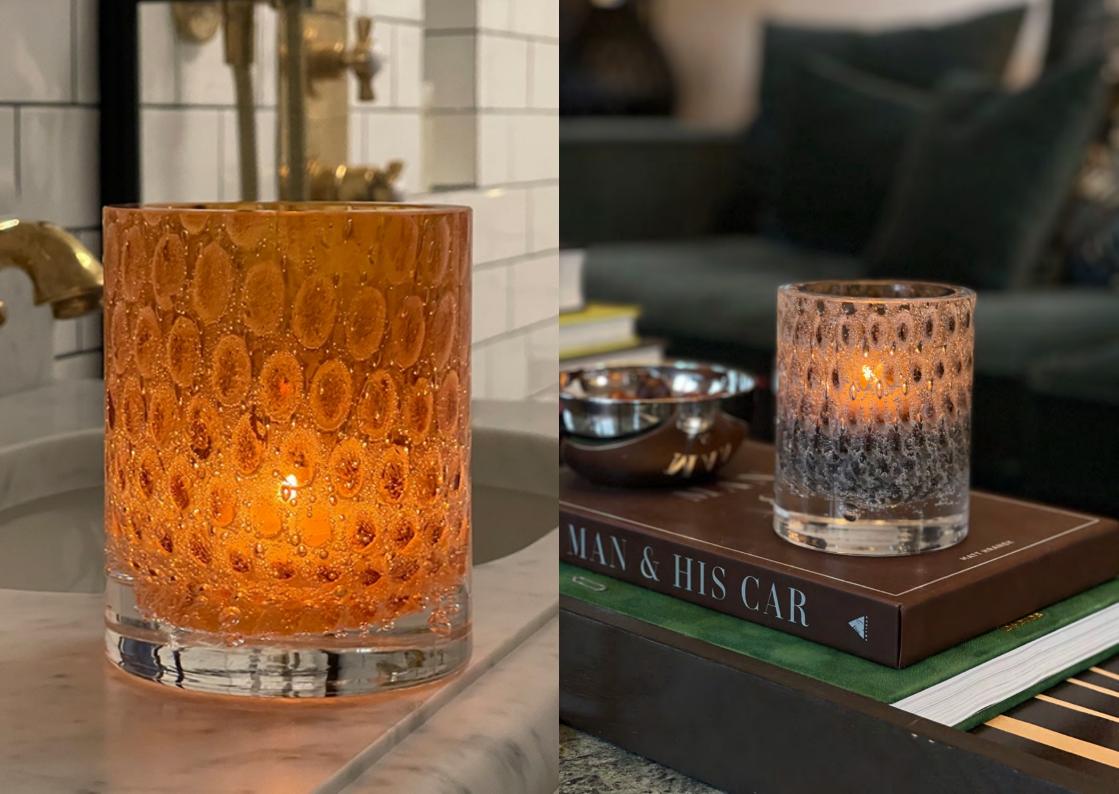

The bubbles, created in a cast-iron mold, gives each Hurricane Boule its own unique pattern and luxuriously weighty feel.

Hurricane Spritz is created by using an ancient glassblowing technique. The hot glass i pressed into a unique metal mold and thereafter we are adding sodium carbonate during the manufacturing process. This enables bubbles to appear, like magic, inside the glass creating the distinct pattern. On the top edge you

## **HURRICANE SPRITZ COLLECTION**

Amber Standard

Amber Large

Sea Standard

Tobacco Standard Sea Large

Tobacco Large