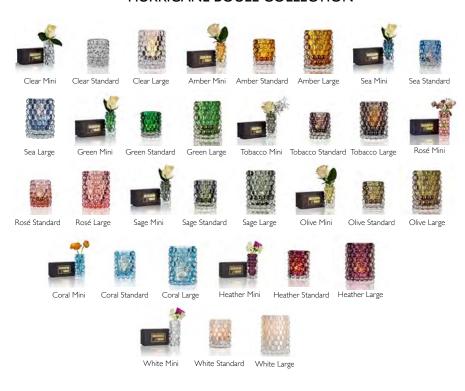

The optic bubbles in Hurricane Boule create a shimmering light with a cool 70's vibe. Available in many different colours, they will add interest to any home.

The bubbles, created in a cast-iron mold, gives each Hurricane Boule its own unique pattern and luxuriously weighty feel.

















Hurricane Spritz is created by using an ancient glassblowing technique. The hot glass i pressed into a unique metal mold and thereafter we are adding sodium carbonate during the manufacturing process. This enables bubbles to appear, like magic, inside the glass creating the distinct pattern. On the top edge you













#### **HURRICANE CLASSIC COLLECTION**



## **HURRICANE CRYSTAL COLLECTION**



#### **HURRICANE CANDY COLLECTION**



#### **HURRICANE BOULE COLLECTION**



#### **HURRICANE BOULE PLATEAUCOLLECTION**









Clear Plateau

Amber Plateau

Sea Plateau

Tobacco Plateau

## **HURRICANE SPRITZ COLLECTION**



Amber Standard





Amber Large



Sea Standard









Tobacco Standard Sea Large

Tobacco Large