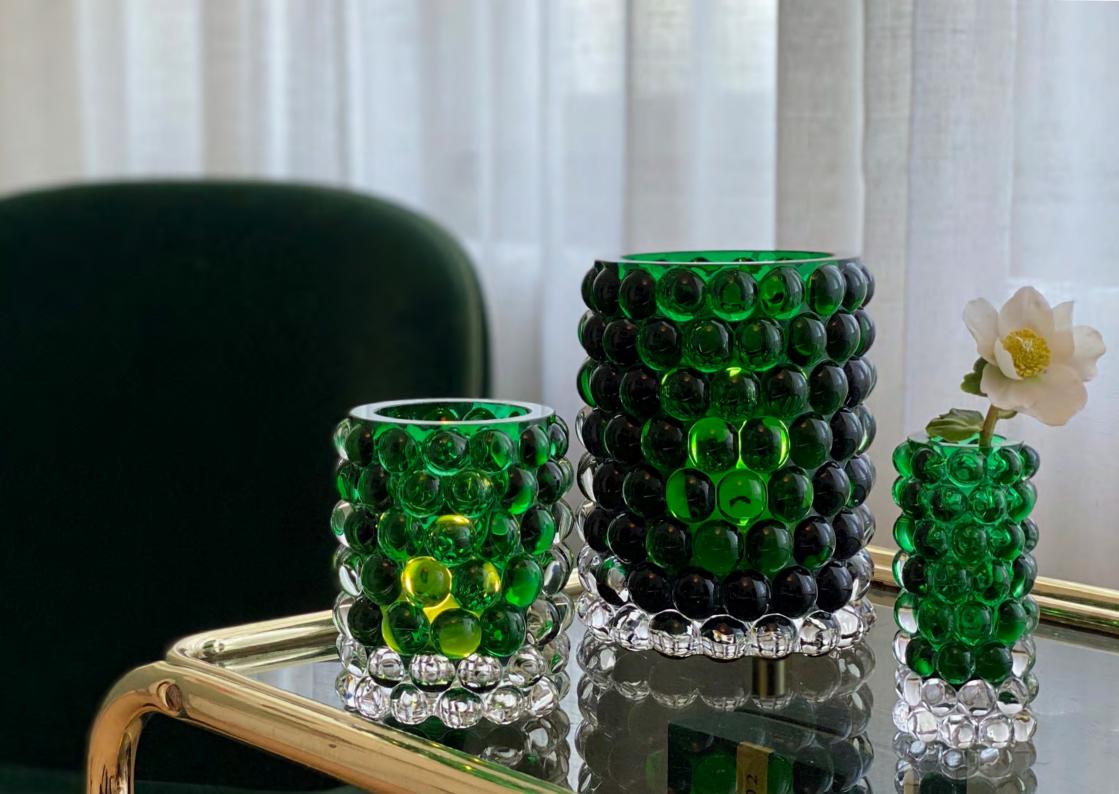

Every piece is one-of-a—kind with its own unique variations, creating the most beautiful light possible.

The signature fre polished edge gives the lamp its quality trademark.

The optic bubbles in Hurricane Boule create a shimmering light with a cool 70's vibe. Available in many different colours, they will add interest to any home.

The bubbles, created in a cast-iron mold, gives each Hurricane Boule its own unique pattern and luxuriously weighty feel.

Hurricane Spritz is created by using an ancient glassblowing technique. The hot glass i pressed into a unique metal mold and thereafter we are adding sodium carbonate during the manufacturing process. This enables bubbles to appear, like magic, inside the glass creating the distinct pattern. On the top edge you

#### **HURRICANE BOULE COLLECTION**