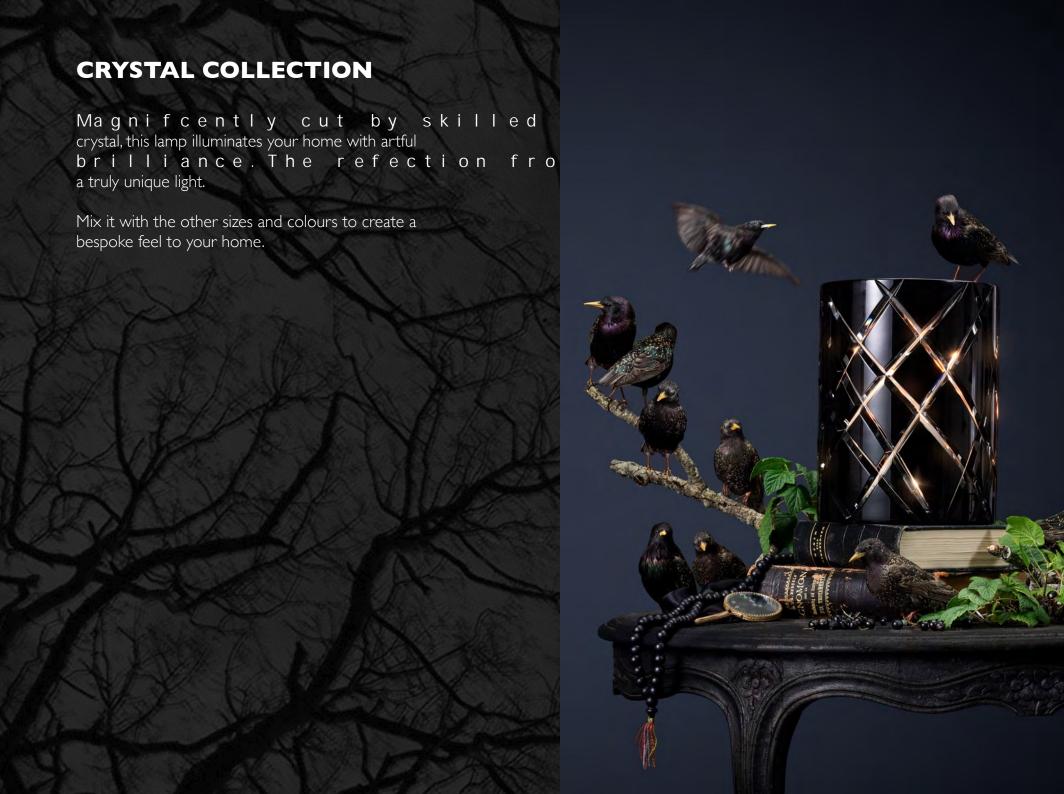

# **INDEX**

**CLASSIC COLLECTION** 

CRYSTAL COLLECTION

**BOULE COLLECTION** 

**BOULE PLATEAU** 

SPRITZ COLLECTION

CANDY COLLECTION





# **CLASSIC COLLECTION**

Hurricane Classic in Silver, Gold and Bronze, are hand-painted in metallic colours which gives the lamp a vibrant and very special transparent glow in lit conditions. Hurricane Classic White are made in opaline glass. They give a warm and soft light when they light in the dark.

Every piece is one-of-a—kind with its own unique variations, creating the most beautiful light possible.

The signature fre polished edge gives the lamp its quality trademark.

























The optic bubbles in Hurricane Boule create a shimmering light with a cool 70's vibe. Available in many different colours, they will add interest to any home.

The bubbles, created in a cast-iron mold, gives each Hurricane Boule its own unique pattern and luxuriously weighty feel.

















Hurricane Spritz is created by using an ancient glassblowing technique. The hot glass i pressed into a unique metal mold and thereafter we are adding sodium carbonate during the manufacturing process. This enables bubbles to appear, like magic, inside the glass creating the distinct pattern. On the top edge you













#### **HURRICANE CLASSIC COLLECTION**



## **HURRICANE CRYSTAL COLLECTION**



#### **HURRICANE CANDY COLLECTION**



#### **HURRICANE BOULE COLLECTION**



#### **