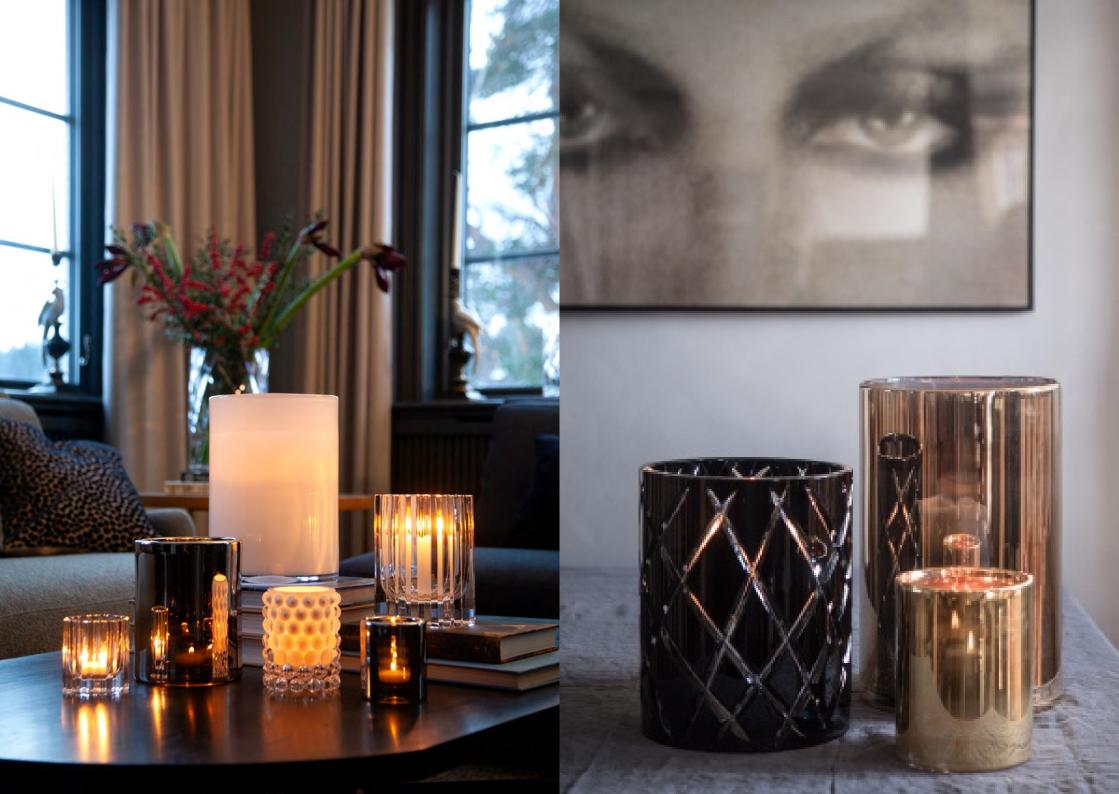

# **INDEX**

**CLASSIC COLLECTION** 

CRYSTAL COLLECTION

**BOULE COLLECTION** 

**BOULE PLATEAU** 

SPRITZ COLLECTION

CANDY COLLECTION





# **CLASSIC COLLECTION**

Hurricane Classic in Silver, Gold and Bronze, are hand-painted in metallic colours which gives the lamp a vibrant and very special transparent glow in lit conditions. Hurricane Classic White are made in opaline glass. They give a warm and soft light when they light in the dark.

Every piece is one-of-a—kind with its own unique variations, creating the most beautiful light possible.

The signature fre polished edge gives the lamp its quality trademark.

























The optic bubbles in Hurricane Boule create a shimmering light with a cool 70's vibe. Available in many different colours, they will add interest to any home.

The bubbles, created in a cast-iron mold, gives each Hurricane Boule its own unique pattern and luxuriously weighty feel.

















Hurricane Spritz is created by using an ancient glassblowing technique. The hot glass i pressed into a unique metal mold and thereafter we are adding sodium carbonate during the manufacturing process. This enables bubbles to appear, like magic, inside the glass creating the distinct pattern. On the top edge you













#### **HURRICANE CLASSIC COLLECTION**



## **HURRICANE CRYSTAL COLLECTION**



#### **HURRICANE CANDY COLLECTION**



#### **HURRICANE BOULE COLLECTION**



####