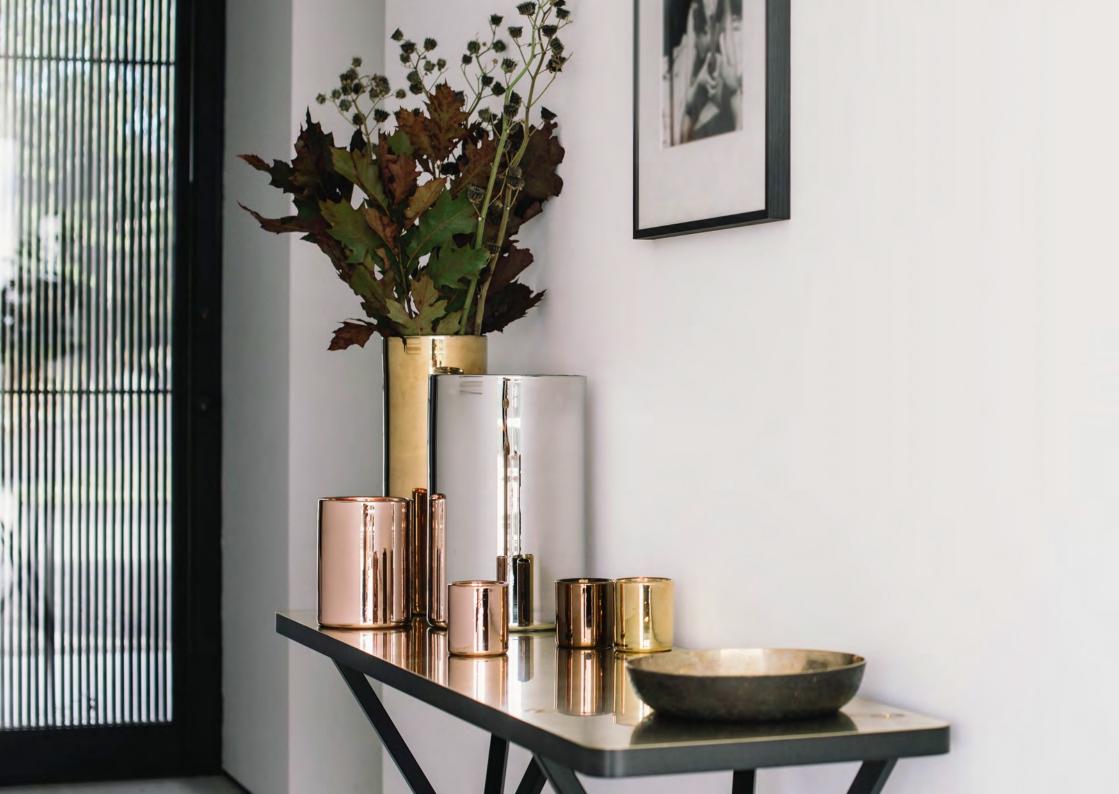

# **CLASSIC COLLECTION**

Hurricane Classic in Silver, Gold and Bronze, are hand-painted in metallic colours which gives the lamp a vibrant and very special transparent glow in lit conditions. Hurricane Classic White are made in opaline glass. They give a warm and soft light when they light in the dark.

#### **HURRICANE CLASSIC COLLECTION**