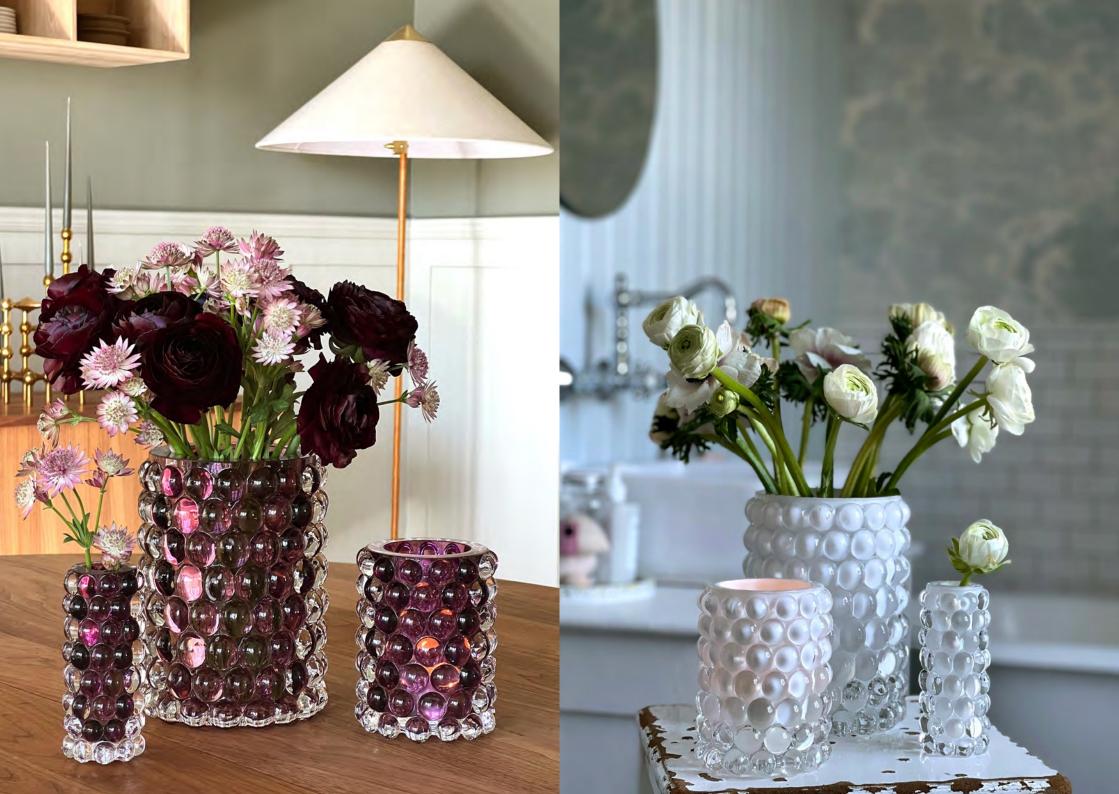

Every piece is one-of-a—kind with its own unique variations, creating the most beautiful light possible.

The signature fre polished edge gives the lamp its quality trademark.

The optic bubbles in Hurricane Boule create a shimmering light with a cool 70's vibe. Available in many different colours, they will add interest to any home.

The bubbles, created in a cast-iron mold, gives each Hurricane Boule its own unique pattern and luxuriously weighty feel.

Hurricane Spritz is created by using an ancient glassblowing technique. The hot glass i pressed into a unique metal mold and thereafter we are adding sodium carbonate during the manufacturing process. This enables bubbles to appear, like magic, inside the glass creating the distinct pattern. On the top edge you

#### **HURRICANE BOULE COLLECTION**