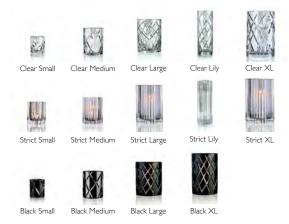

The signature fre polished edge gives the lamp its quality trademark.

























The optic bubbles in Hurricane Boule create a shimmering light with a cool 70's vibe. Available in many different colours, they will add interest to any home.

The bubbles, created in a cast-iron mold, gives each Hurricane Boule its own unique pattern and luxuriously weighty feel.

















Hurricane Spritz is created by using an ancient glassblowing technique. The hot glass i pressed into a unique metal mold and thereafter we are adding sodium carbonate during the manufacturing process. This enables bubbles to appear, like magic, inside the glass creating the distinct pattern. On the top edge you













#### **HURRICANE CLASSIC COLLECTION**



## **HURRICANE CRYSTAL COLLECTION**



#### **HURRICANE CANDY COLLECTION**



#### **HURRICANE BOULE COLLECTION**



#### **HURRICANE BOULE PLATEAUCOLLECTION**









Clear Plateau

Amber Plateau

Sea Plateau

Tobacco Plateau

## **HURRICANE SPRITZ COLLECTION**



Amber Standard





Amber Large



Sea Standard









Tobacco Standard Sea Large

Tobacco Large