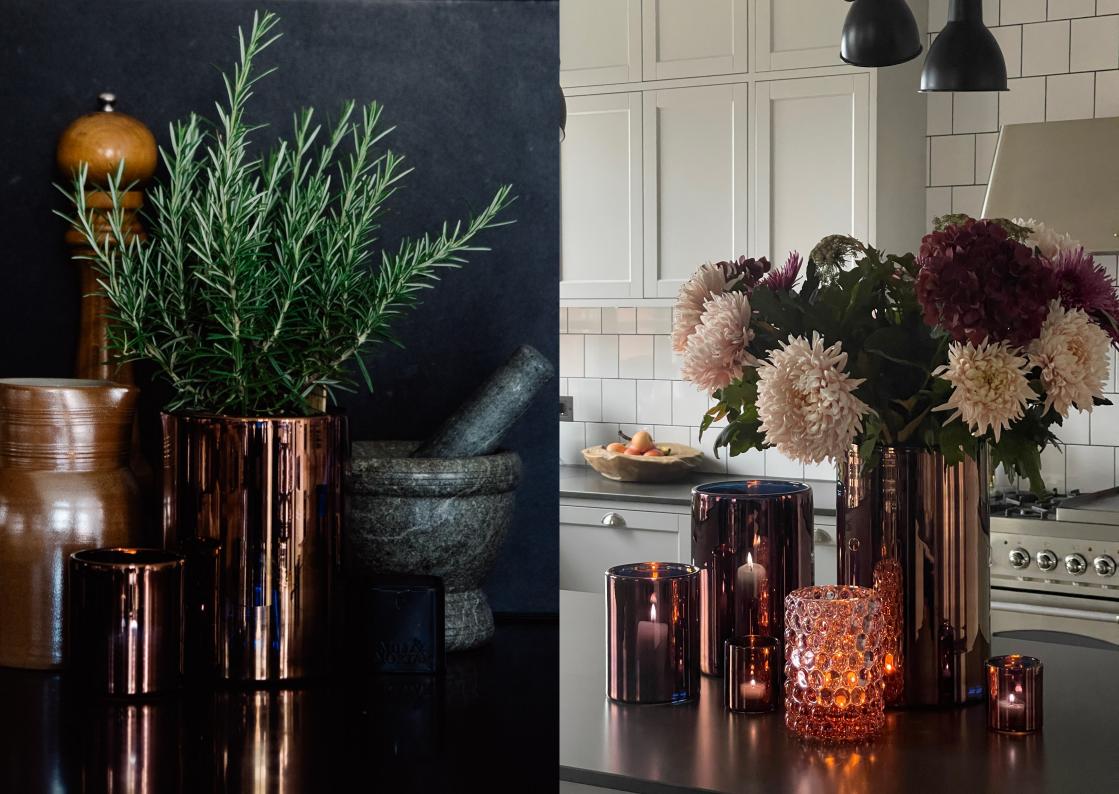

# **CLASSIC COLLECTION**

Hurricane Classic in Silver, Gold and Bronze, are hand-painted in metallic colours which gives the lamp a vibrant and very special transparent glow in lit conditions. Hurricane Classic White are made in opaline glass. They give a warm and soft light when they light in the dark.

#### **HURRICANE CLASSIC COLLECTION**