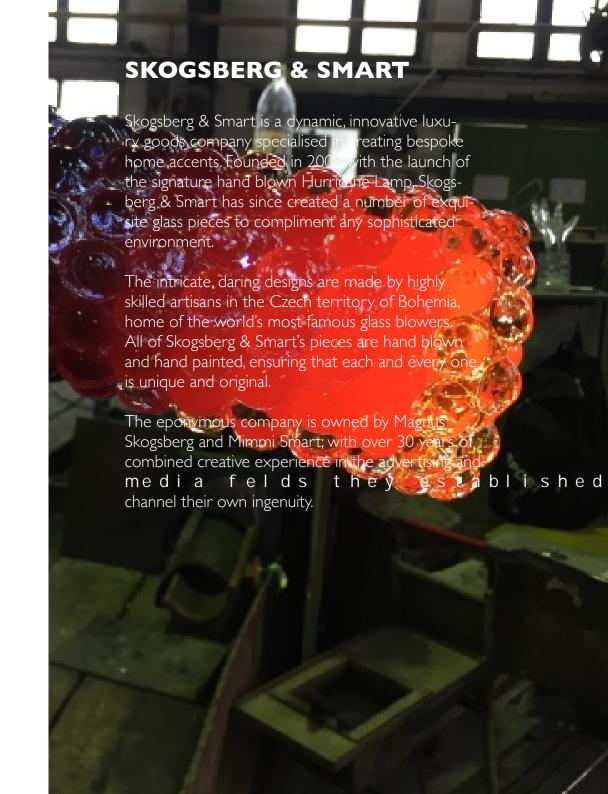

Every piece is one-of-a—kind with its own unique variations, creating the most beautiful light possible.

The signature fre polished edge gives the lamp its quality trademark.

The optic bubbles in Hurricane Boule create a shimmering light with a cool 70's vibe. Available in many different colours, they will add interest to any home.

The bubbles, created in a cast-iron mold, gives each Hurricane Boule its own unique pattern and luxuriously weighty feel.

Hurricane Spritz is created by using an ancient glassblowing technique. The hot glass i pressed into a unique metal mold and thereafter we are adding sodium carbonate during the manufacturing process. This enables bubbles to appear, like magic, inside the glass creating the distinct pattern. On the top edge you