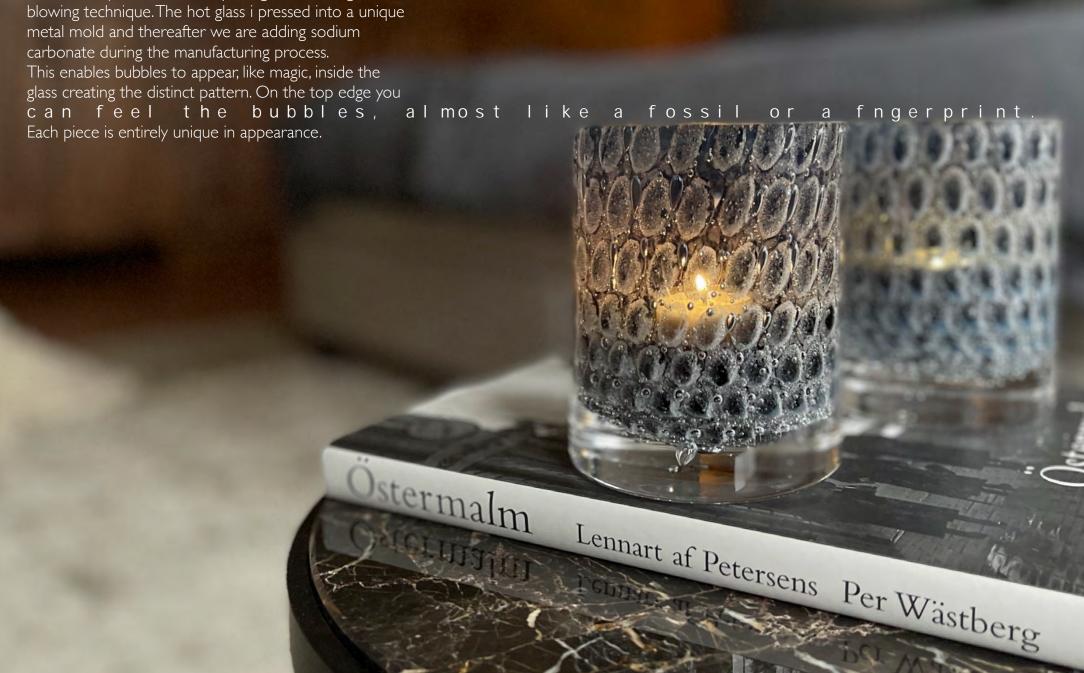

The bubbles, created in a cast-iron mold, gives each Hurricane Boule its own unique pattern and luxuriously weighty feel.

Hurricane Spritz is created by using an ancient glassblowing technique. The hot glass i pressed into a unique metal mold and thereafter we are adding sodium carbonate during the manufacturing process. This enables bubbles to appear, like magic, inside the glass creating the distinct pattern. On the top edge you

## **HURRICANE SPRITZ COLLECTION**

Amber Standard

Amber Large

Sea Standard

Tobacco Standard Sea Large

Tobacco Large