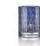

Every piece is one-of-a—kind with its own unique variations, creating the most beautiful light possible.

The signature fre polished edge gives the lamp its quality trademark.

The optic bubbles in Hurricane Boule create a shimmering light with a cool 70's vibe. Available in many different colours, they will add interest to any home.

The bubbles, created in a cast-iron mold, gives each Hurricane Boule its own unique pattern and luxuriously weighty feel.

Hurricane Spritz is created by using an ancient glassblowing technique. The hot glass i pressed into a unique metal mold and thereafter we are adding sodium carbonate during the manufacturing process. This enables bubbles to appear, like magic, inside the glass creating the distinct pattern. On the top edge you

## **HURRICANE SPRITZ COLLECTION**

Amber Standard

Amber Large

Sea Standard

Tobacco Standard Sea Large

Tobacco Large