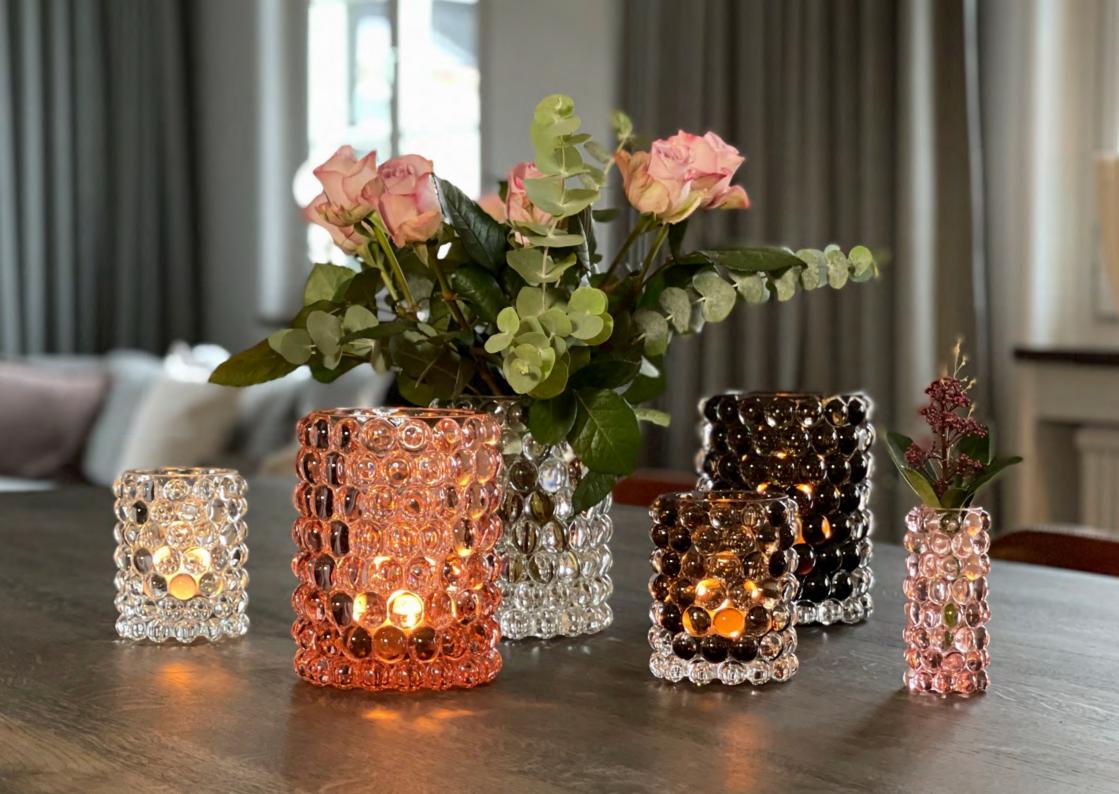

Every piece is one-of-a—kind with its own unique variations, creating the most beautiful light possible.

The signature fre polished edge gives the lamp its quality trademark.

The optic bubbles in Hurricane Boule create a shimmering light with a cool 70's vibe. Available in many different colours, they will add interest to any home.

The bubbles, created in a cast-iron mold, gives each Hurricane Boule its own unique pattern and luxuriously weighty feel.

Hurricane Spritz is created by using an ancient glassblowing technique. The hot glass i pressed into a unique metal mold and thereafter we are adding sodium carbonate during the manufacturing process. This enables bubbles to appear, like magic, inside the glass creating the distinct pattern. On the top edge you

#### **HURRICANE BOULE COLLECTION**