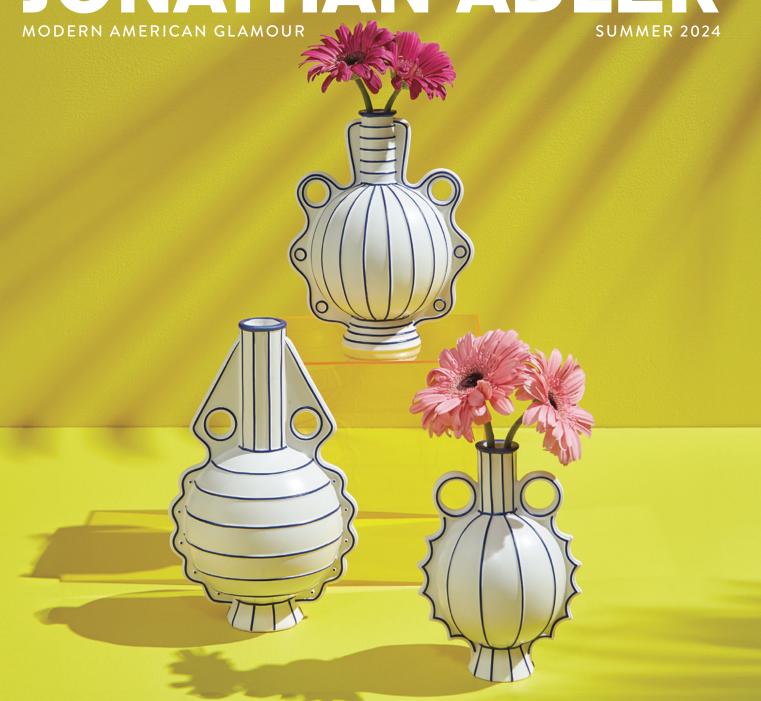

# A MUSE FOR Surreal, provocative, iconic. Crafted in haute couture Porcelain from prototypes Sculpted in our Soho pottery

always gets second glances.

MUSE POTTERY

# MUSTIQUE

Swirling poppy tones meet simple shapes. Hand-poured to create dimensional, marbleized color, then polished to luminous perfection.

Large and in-charge with mesmerizing white, cognac, and celadon tones.