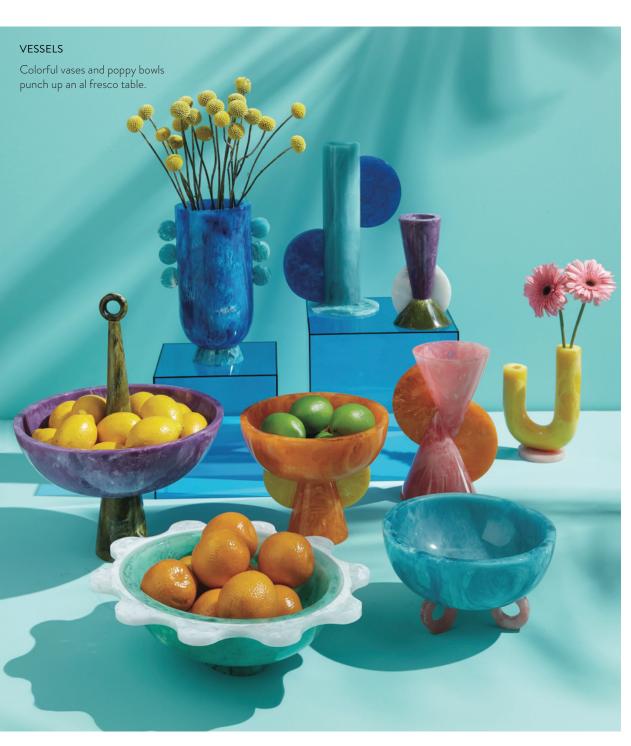

# MUSTIQUE

Swirling poppy tones meet simple shapes. Hand-poured to create dimensional, marbleized color, then polished to luminous perfection.

Large and in-charge with mesmerizing white, cognac, and celadon tones.