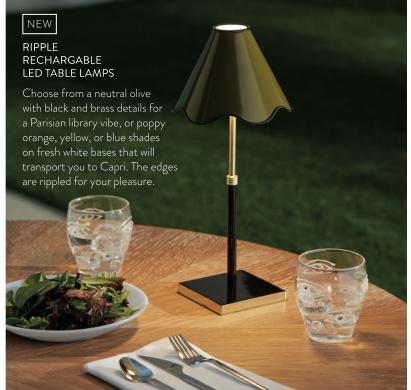

# INDOOR/ OUTDOOR RECHARGEABLE LIGHTS

Our rechargeable lamps offer over nine hours of cordless illumination. Touch control includes a dimmer function for achieving optimal ambience. A bright idea for inside or outside: brilliant on your bar, by the pool, or in the cabana.

RIPPLE

ARTICULATING SCONCE

Adjustable arms and

shades let you direct light

wherever you need it.

Our new articulating lighting collection features poppy orange shades trimmed with white rippled edges. Blackened steel frames with luxe brass accents are designed with points of rotation and extension for precision control.