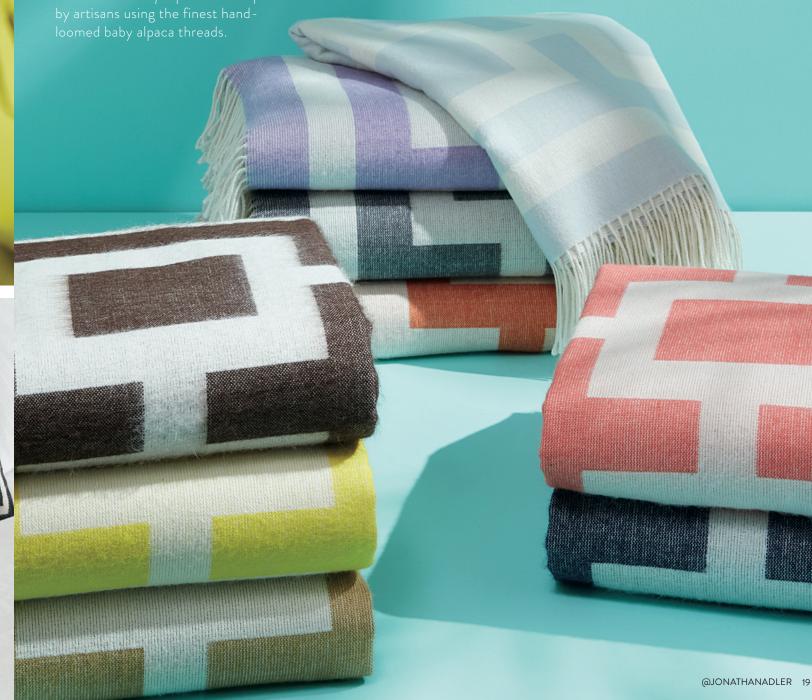

# MUSTIQUE

Swirling poppy tones meet simple shapes. Hand-poured to create dimensional, marbleized color, then polished to luminous perfection.

Large and in-charge with mesmerizing white, cognac, and celadon tones.