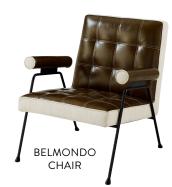

Our new chaise is guaranteed to be a future classic. A sinuous tube is expertly engineered to cradle your curves. Sculptural and comfy. You're welcome.

NEW

### SERPENTINE SWIVEL CHAIR

A cushy seat cradled by an ultra-mod tube wrapped in luxe bouclé. Perfect for floating in the room-swivel to show it off from every angle.





CHANNELED GOLDFINGER LOUNGE CHAIR, DUQUETTE PEAR VELVET

Deeply channeled cushions and plush armrests upholstered in a bright, super soft velvet with a subtle sheen and tonal pinstripe.



# NEW MARAIS LOUNGE CHAIR

The perfect pop of black and white. Featuring a capsule silhouette with an intriguingly sculptural split, upholstered in two-toned bouclé. A cozy lounge chair doubling as an objet d'art.



STOCKHOLM SWIVEL CHAIR



RIVIERA LOUNGE CHAIR, BLACK RATTAN











# collages. Crafty, graphic, abstract and chain stitched by hand.



# THE SOFT STUFF



# WE HAVE DRIFT OFF NEW RIVIERA WAVE BED 20 JONATHANADLER.COM



# SCALLOP CONCRETE PLANTER

NEW

OSAKA PLANTERS Inspired by Brutalist architecture's organic textures and strong lines.

Featuring an organic petal motif around the lip.

# DORA MAAR PLANTERS

NEW

The perfect spot for surreal shrubbery. An outdoor extension of our iconic Muse collection.

# HOT POTS FOR SUMMER

Rough, smooth, glossy or mottled, each piece of our pottery starts its journey in our Soho studio where Jonathan and his team handcraft the prototypes.















# FRESH AIR

Formulated for long-lasting sensory escapes, our fabulous fragrances are poured into reusable pots and vessels then boxed to gift and store.