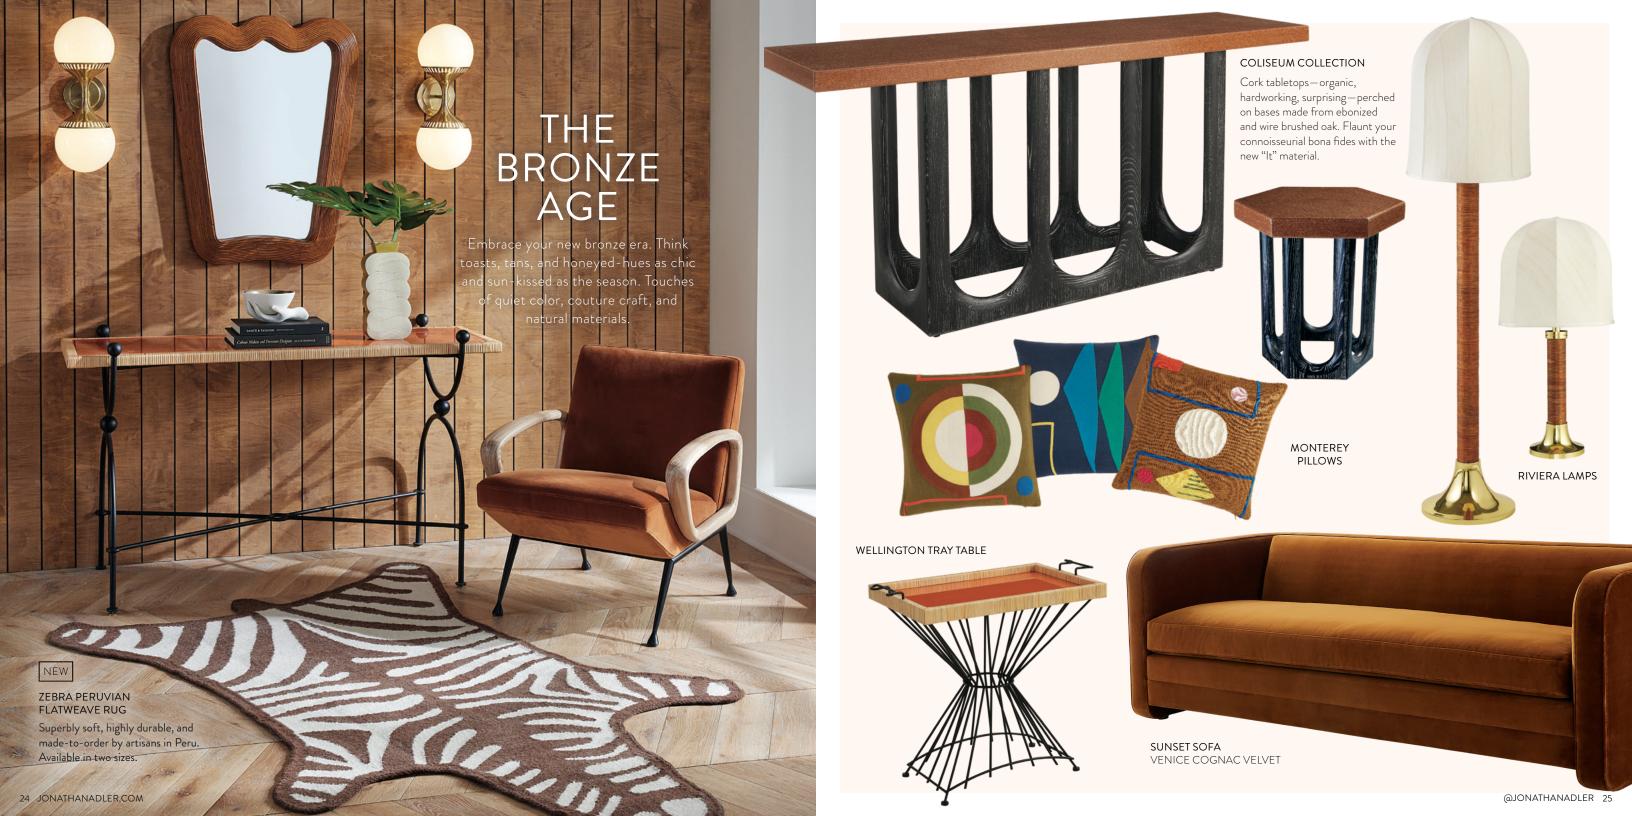

# **BON VOYAGE!**

**BEACH TOWELS** Generously sized, ultraabsorbent, and featuring our hottest, resort-ready motifs. VELVET | 3. BRASS KIDNEY TABLE | 4. GLOBO DEMILUNE PENDANT | 5. WELLINGTON SCONCE | 6. GAINSBOURG LOUNGE CHAIR 7. COLISEUM CONSOLE TABLE | 8. SUNSET SOFA, VENICE COGNAC VELVET | 9. CANAAN ACCENT TABLE | 10. MAXIME DAYBED

BASKETWEAVE TRAYS

DRUGGIST LACQUER BOXES

SUDDENLY,

THIS SUMMER...

Marry comfort with glamour to create the ultimate breezy staycation.

MUSE SUN VASE

The sun never sets on our double sided porcelain stunner.