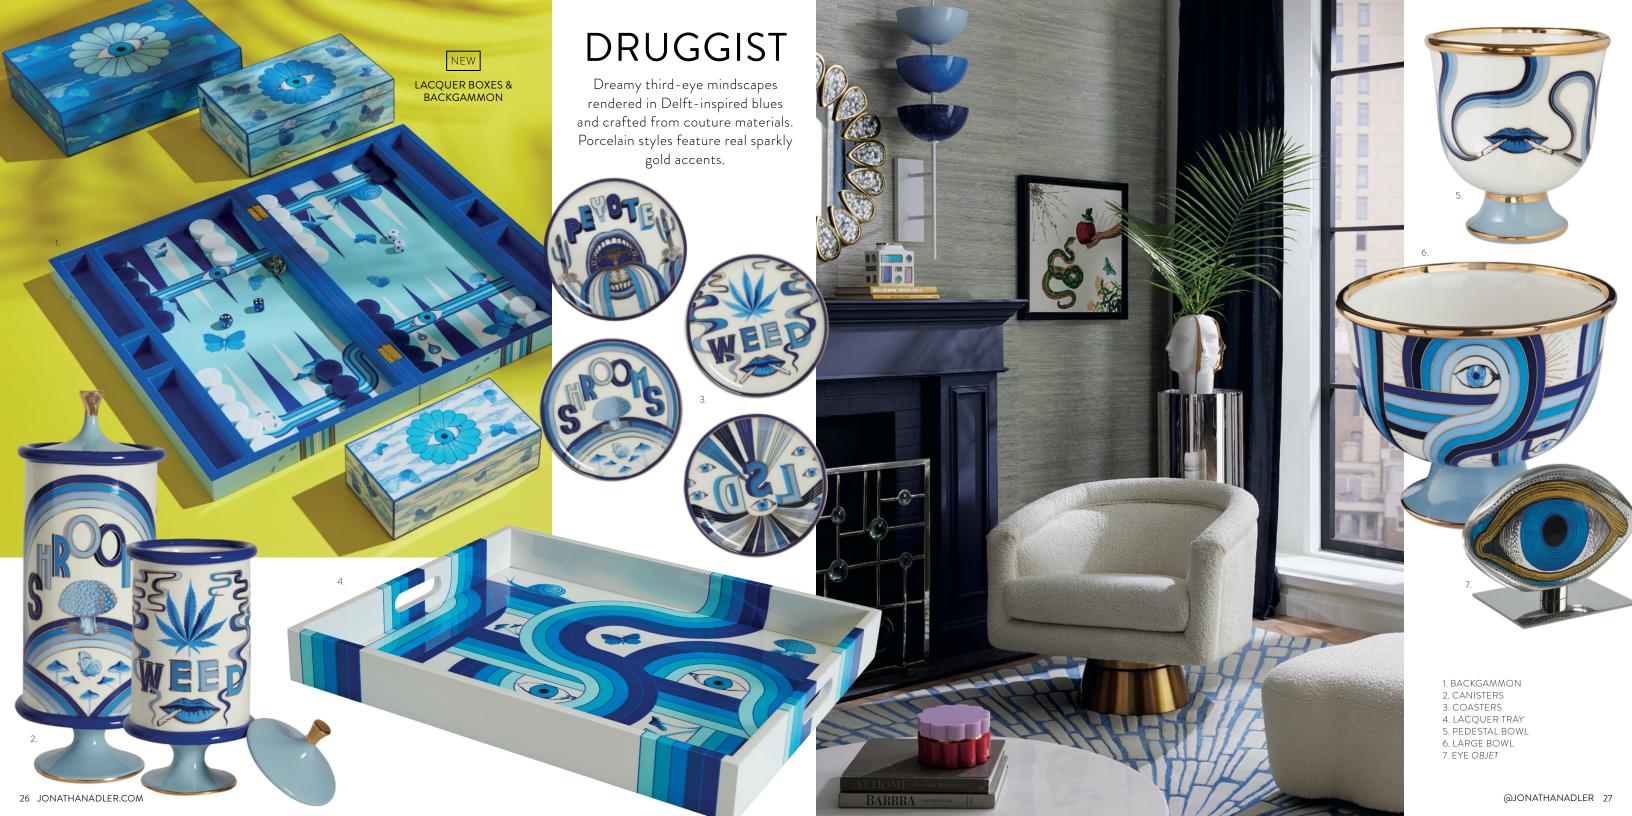

BASKETWEAVE TRAYS

DRUGGIST LACQUER BOXES

SUDDENLY,

THIS SUMMER...

Marry comfort with glamour to create the ultimate breezy staycation.

MUSE SUN VASE

The sun never sets on our double sided porcelain stunner.