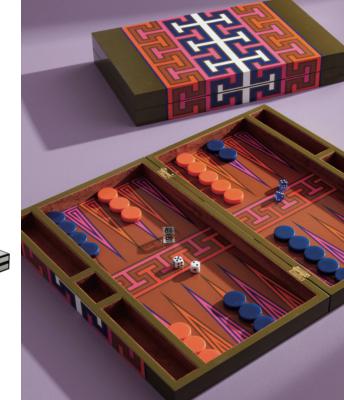

### SORRENTO GOLF SET

Includes six balls (each inscribed with "See you on the 19th hole"), white wooden tees, and blue pencils. Housed in a highgloss lacquer box with brass hinges.

1. SORRENTO BACKGAMMON SET | 2. ACRYLIC CHESS SET, PURPLE | 3. OP ART BACKGAMMON SET 4. BRASS TIC-TAC-TOE SET | 5. MADRID LACQUER CARD SET | 6. FULL DOSE ACRYLIC TIC-TAC-TOE SET

# SUMMER PLAYLIST

Parlor pastimes with makeovers so posh you'll never want to put them away. Glossy lacquer, glowing acrylic, brass and marble—our games score style points.

# BACKGAMMON SETS

28 JONATHANADLER.COM @JONATHANADLER 29