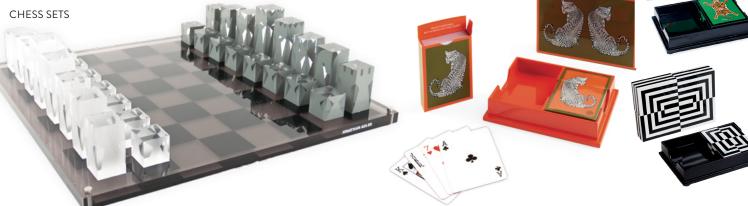

### SORRENTO GOLF SET

Includes six balls (each inscribed with "See you on the 19th hole"), white wooden tees, and blue pencils. Housed in a highgloss lacquer box with brass hinges.

1. SORRENTO BACKGAMMON SET | 2. ACRYLIC CHESS SET, PURPLE | 3. OP ART BACKGAMMON SET 4. BRASS TIC-TAC-TOE SET | 5. MADRID LACQUER CARD SET | 6. FULL DOSE ACRYLIC TIC-TAC-TOE SET

# TIC-TAC-TOE SETS

# SUMMER PLAYLIST

Parlor pastimes with makeovers so posh you'll never want to put them away. Glossy lacquer, glowing acrylic, brass and marble—our games score style points.