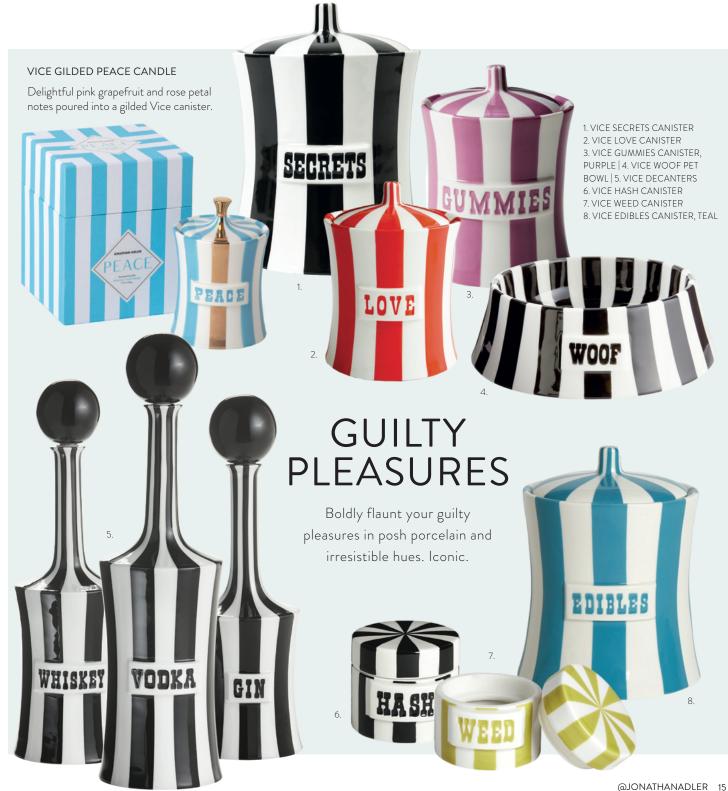

# **EXTRA EXTRAS**

Decanters, bar tools, ice buckets, and more—discover our range of handcrafted attentiongetting accoutrements.

1. VICE DECANTERS | 2. MADRID GLASSWARE SET | 3. MUSTIQUE PLATTER | 4. DRUGGIST DINNERWARE | 5. RIPPLE RECHARGEABLE LED TABLE LAMP, BLUE
6. L'POP EVE ACCENT BOWL | 7. GEORGIA COOKIE JAR | 8. BARBELL BARWARE SET | 9. TURNER ICE BUCKET | 10. VICE ROCKS ICE BUCKET | 11. ROCKET DECANTERS
12. VIENNA DECANTERS | 13. OCULUS GLASSWARE SET | 14. JACQUES ROUND TRAY | 15. GILDED DORA MAAR CONDIMENT BOWL | 16. CHARADE BOWL | 17. SCALA
RECHARGEABLE LED TABLE LAMP | 18. BERLIN ICE BUCKET | 19. ETHER DINNERWARE