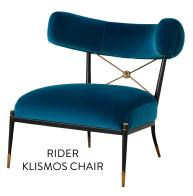

# **BON VOYAGE!**

**BEACH TOWELS** Generously sized, ultraabsorbent, and featuring our hottest, resort-ready motifs. VELVET | 3. BRASS KIDNEY TABLE | 4. GLOBO DEMILUNE PENDANT | 5. WELLINGTON SCONCE | 6. GAINSBOURG LOUNGE CHAIR 7. COLISEUM CONSOLE TABLE | 8. SUNSET SOFA, VENICE COGNAC VELVET | 9. CANAAN ACCENT TABLE | 10. MAXIME DAYBED