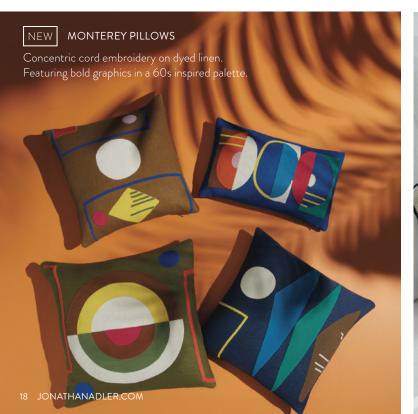

# MONTEREY CORDED ART

Concentric cord embroidery applied by hand to dyed linen. Ready to hang in a gallery-quality stained wood frame.

Artisan crafted by hand in Peru. Hangs vertically or horizontally with four wooden tapestry clips (included). Limited edition.