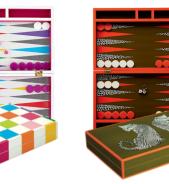

### SORRENTO GOLF SET

Includes six balls (each inscribed with "See you on the 19th hole"), white wooden tees, and blue pencils. Housed in a highgloss lacquer box with brass hinges.

1. SORRENTO BACKGAMMON SET | 2. ACRYLIC CHESS SET, PURPLE | 3. OP ART BACKGAMMON SET 4. BRASS TIC-TAC-TOE SET | 5. MADRID LACQUER CARD SET | 6. FULL DOSE ACRYLIC TIC-TAC-TOE SET

# SUMMER PLAYLIST

Parlor pastimes with makeovers so posh you'll never want to put them away. Glossy lacquer, glowing acrylic, brass and marble—our games score style points.

# BACKGAMMON SETS

28 JONATHANADLER.COM @JONATHANADLER 29