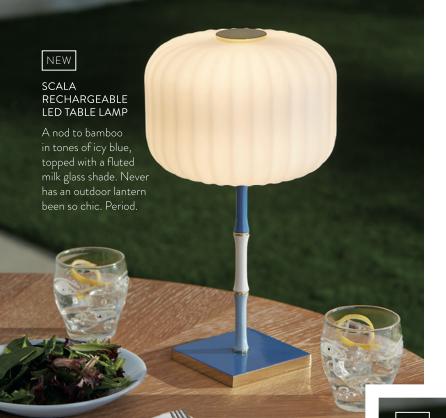

# **EXTRA EXTRAS**

Decanters, bar tools, ice buckets, and more—discover our range of handcrafted attentiongetting accoutrements.

1. VICE DECANTERS | 2. MADRID GLASSWARE SET | 3. MUSTIQUE PLATTER | 4. DRUGGIST DINNERWARE | 5. RIPPLE RECHARGEABLE LED TABLE LAMP, BLUE
6. L'POP EVE ACCENT BOWL | 7. GEORGIA COOKIE JAR | 8. BARBELL BARWARE SET | 9. TURNER ICE BUCKET | 10. VICE ROCKS ICE BUCKET | 11. ROCKET DECANTERS
12. VIENNA DECANTERS | 13. OCULUS GLASSWARE SET | 14. JACQUES ROUND TRAY | 15. GILDED DORA MAAR CONDIMENT BOWL | 16. CHARADE BOWL | 17. SCALA
RECHARGEABLE LED TABLE LAMP | 18. BERLIN ICE BUCKET | 19. ETHER DINNERWARE