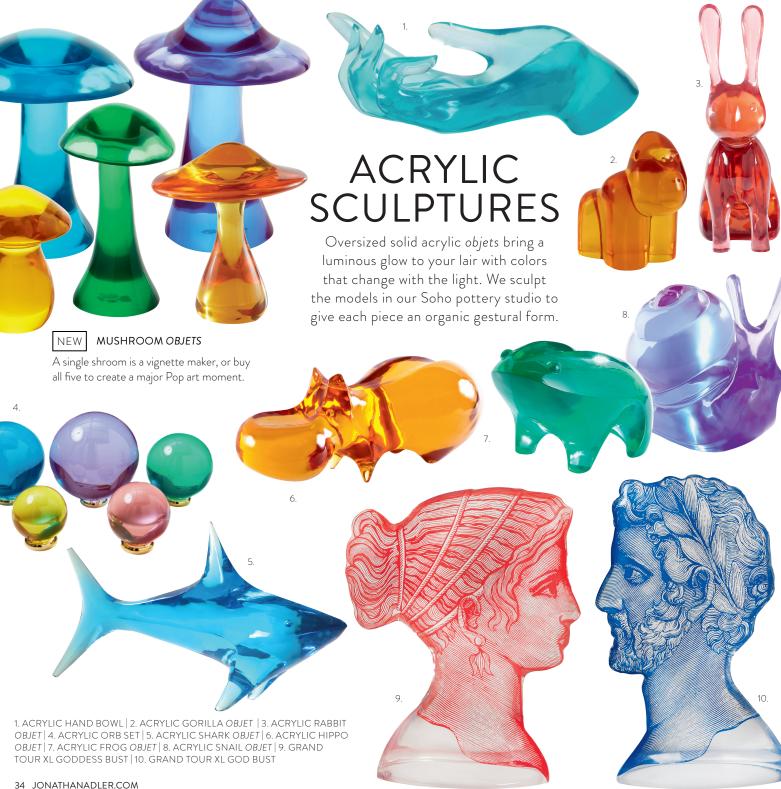

Oversized, two-toned, and crafted from solid opaque acrylic with scalloped edges and a recessed brass reveal that cranks up the glamour. Just the dash of gemlike color your cocktail table has been begging you for.