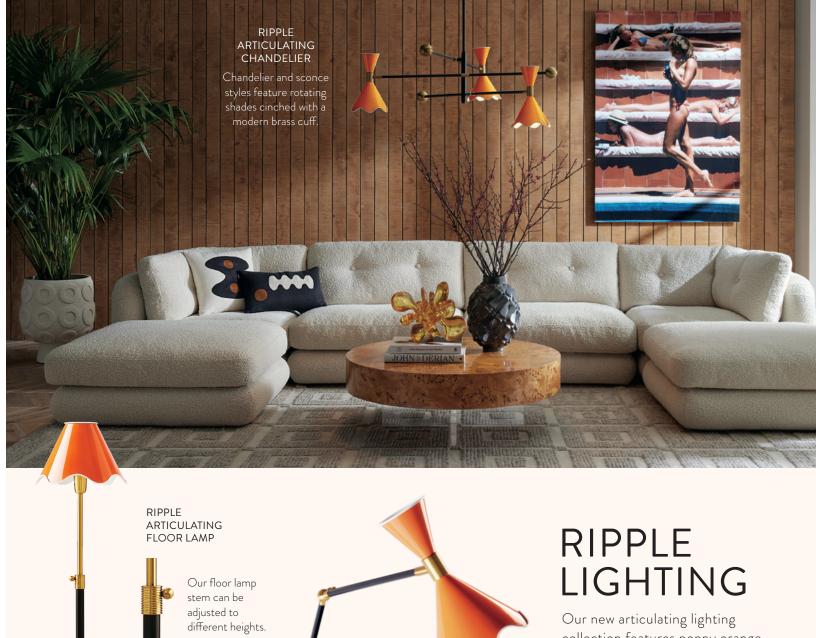

RIPPLE

ARTICULATING SCONCE

Adjustable arms and

shades let you direct light

wherever you need it.

Our new articulating lighting collection features poppy orange shades trimmed with white rippled edges. Blackened steel frames with luxe brass accents are designed with points of rotation and extension for precision control.

30 JONATHANADLER.COM @JONATHANADLER 31

Its base features

a brass cuff and

campaign corners.