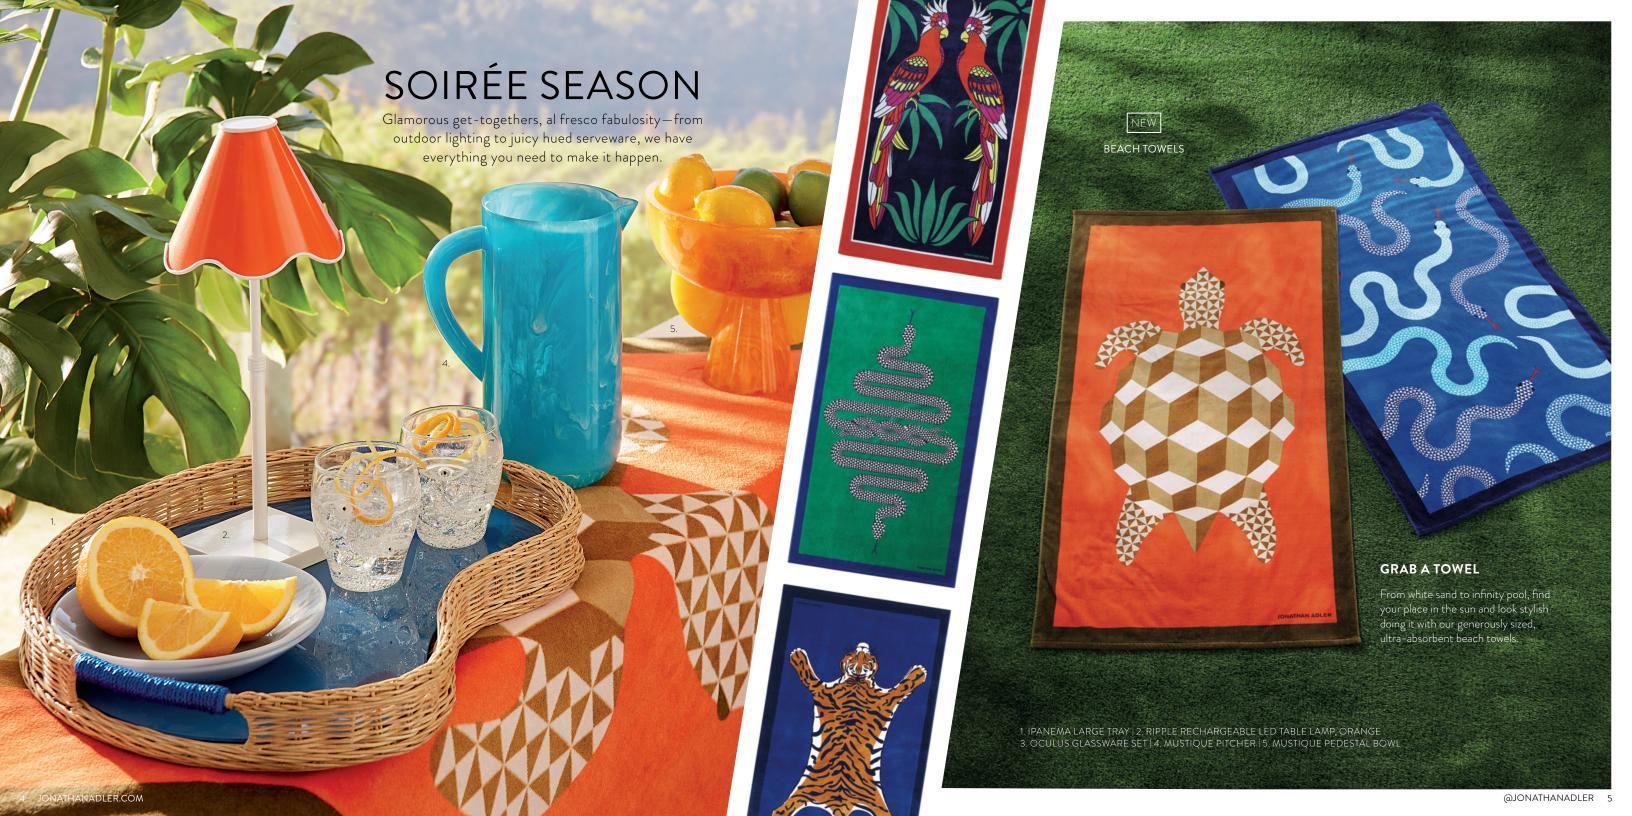

# **BON VOYAGE!**

**BEACH TOWELS** Generously sized, ultraabsorbent, and featuring our hottest, resort-ready motifs. VELVET | 3. BRASS KIDNEY TABLE | 4. GLOBO DEMILUNE PENDANT | 5. WELLINGTON SCONCE | 6. GAINSBOURG LOUNGE CHAIR 7. COLISEUM CONSOLE TABLE | 8. SUNSET SOFA, VENICE COGNAC VELVET | 9. CANAAN ACCENT TABLE | 10. MAXIME DAYBED