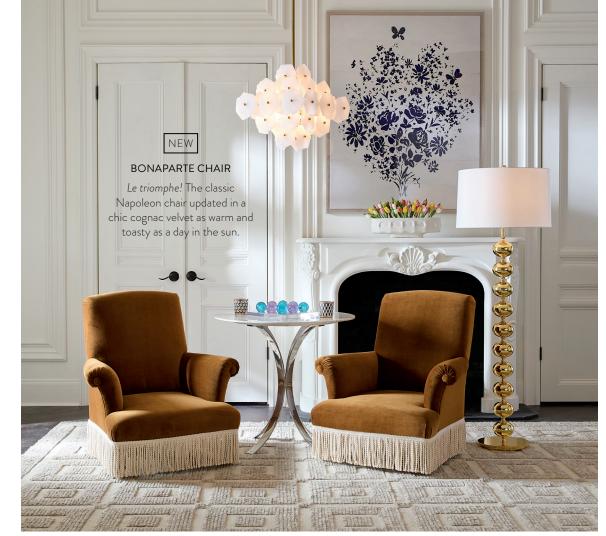

ster.





summer sips sesh.







# A MUSE FOR Surreal, provocative, iconic. Crafted in haute couture Porcelain from prototypes Sculpted in our Soho pottery

always gets second glances.

MUSE POTTERY

# MUSTIQUE

Swirling poppy tones meet simple shapes. Hand-poured to create dimensional, marbleized color, then polished to luminous perfection.



Large and in-charge with mesmerizing white, cognac, and celadon tones.





14 JONATHANADLER.COM



# SERPENTINE CHAISE

Our new chaise is guaranteed to be a future classic. A sinuous tube is expertly engineered to cradle your curves. Sculptural and comfy. You're welcome.

NEW

### SERPENTINE SWIVEL CHAIR

A cushy seat cradled by an ultra-mod tube wrapped in luxe bouclé. Perfect for floating in the room-swivel to show it off from every angle.





CHANNELED GOLDFINGER LOUNGE CHAIR, DUQUETTE PEAR VELVET

Deeply channeled cushions and plush armrests upholstered in a bright, super soft velvet with a subtle sheen and tonal pinstripe.



# NEW MARAIS LOUNGE CHAIR

The perfect pop of black and white. Featuring a capsule silhouette with an intriguingly sculptural split, upholstered in two-toned bouclé. A cozy lounge chair doubling as an objet d'art.



STOCKHOLM SWIVEL CHAIR



RIVIERA LOUNGE CHAIR, BLACK RATTAN











# collages. Crafty, graphic, abstract and chain stitched by hand.



# THE SOFT STUFF



# WE HAVE DRIFT OFF NEW RIVIERA WAVE BED 20 JONATHANADLER.COM



# SCALLOP CONCRETE PLANTER

NEW

OSAKA PLANTERS Inspired by Brutalist architecture's organic textures and strong lines.

Featuring an organic petal motif around the l