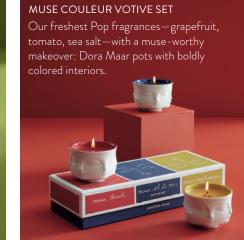

# A MUSE FOR Surreal, provocative, iconic. Crafted in haute couture Porcelain from prototypes Sculpted in our Soho pottery

always gets second glances.

MUSE POTTERY

# MUSTIQUE

Swirling poppy tones meet simple shapes. Hand-poured to create dimensional, marbleized color, then polished to luminous perfection.

Large and in-charge with mesmerizing white, cognac, and celadon tones.