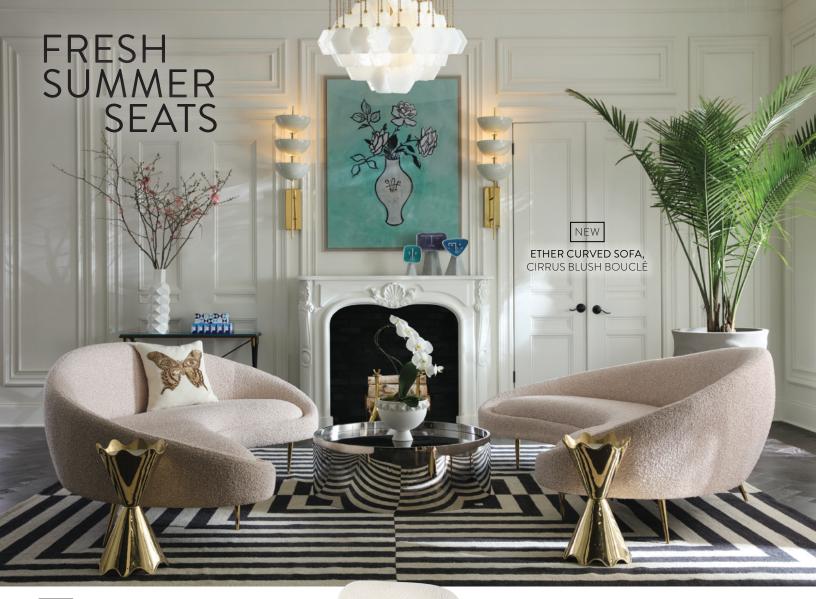

### SERPENTINE SWIVEL CHAIR

A cushy seat cradled by an ultra-mod tube wrapped in luxe bouclé. Perfect for floating in the room-swivel to show it off from every angle.

CHANNELED GOLDFINGER LOUNGE CHAIR, DUQUETTE PEAR VELVET