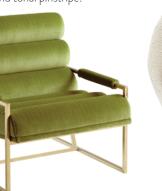

### SERPENTINE SWIVEL CHAIR

A cushy seat cradled by an ultra-mod tube wrapped in luxe bouclé. Perfect for floating in the room-swivel to show it off from every angle.

CHANNELED GOLDFINGER LOUNGE CHAIR, DUQUETTE PEAR VELVET

Deeply channeled cushions and plush armrests upholstered in a bright, super soft velvet with a subtle sheen and tonal pinstripe.