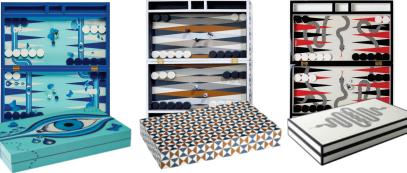

### SORRENTO GOLF SET

Includes six balls (each inscribed with "See you on the 19th hole"), white wooden tees, and blue pencils. Housed in a highgloss lacquer box with brass hinges.

1. SORRENTO BACKGAMMON SET | 2. ACRYLIC CHESS SET, PURPLE | 3. OP ART BACKGAMMON SET 4. BRASS TIC-TAC-TOE SET | 5. MADRID LACQUER CARD SET | 6. FULL DOSE ACRYLIC TIC-TAC-TOE SET

# BACKGAMMON SETS

28 JONATHANADLER.COM @JONATHANADLER 29