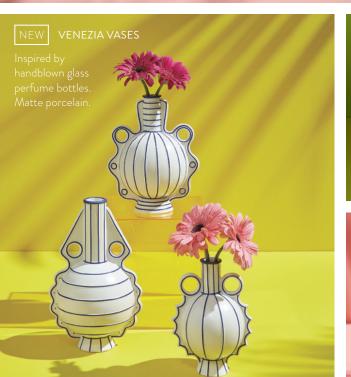

# MUSTIQUE

Swirling poppy tones meet simple shapes. Hand-poured to create dimensional, marbleized color, then polished to luminous perfection.

Large and in-charge with mesmerizing white, cognac, and celadon tones.