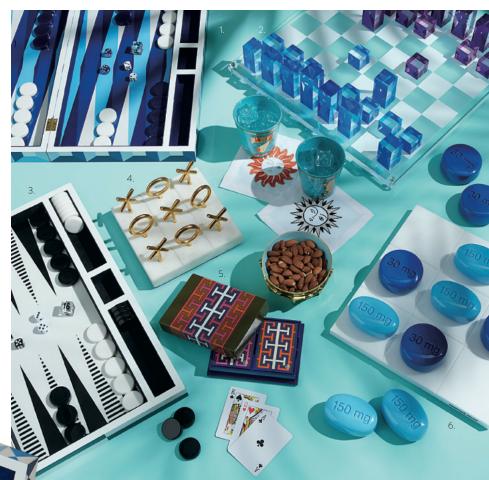

### SORRENTO GOLF SET

Includes six balls (each inscribed with "See you on the 19th hole"), white wooden tees, and blue pencils. Housed in a highgloss lacquer box with brass hinges.

1. SORRENTO BACKGAMMON SET | 2. ACRYLIC CHESS SET, PURPLE | 3. OP ART BACKGAMMON SET 4. BRASS TIC-TAC-TOE SET | 5. MADRID LACQUER CARD SET | 6. FULL DOSE ACRYLIC TIC-TAC-TOE SET

# TIC-TAC-TOE SETS

# SUMMER PLAYLIST

Parlor pastimes with makeovers so posh you'll never want to put them away. Glossy lacquer, glowing acrylic, brass and marble—our games score style points.

# BACKGAMMON SETS

28 JONATHANADLER.COM @JONATHANADLER 29