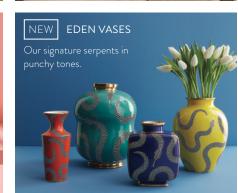

# MUSTIQUE

Swirling poppy tones meet simple shapes. Hand-poured to create dimensional, marbleized color, then polished to luminous perfection.

Large and in-charge with mesmerizing white, cognac, and celadon tones.