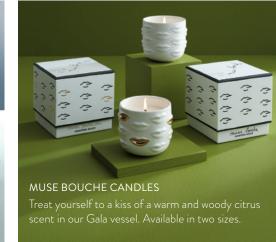

# A MUSE FOR Surreal, provocative, iconic. Crafted in haute couture Porcelain from prototypes Sculpted in our Soho pottery

always gets second glances.

MUSE POTTERY

# MUSTIQUE

Swirling poppy tones meet simple shapes. Hand-poured to create dimensional, marbleized color, then polished to luminous perfection.

Large and in-charge with mesmerizing white, cognac, and celadon tones.