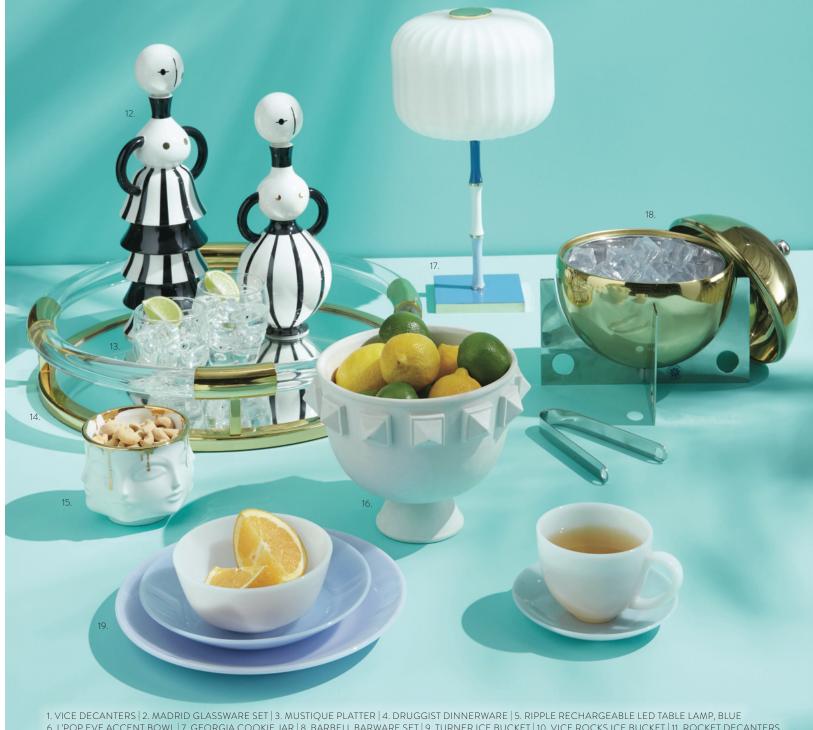

# **EXTRA EXTRAS**

Decanters, bar tools, ice buckets, and more—discover our range of handcrafted attentiongetting accoutrements.

1. VICE DECANTERS | 2. MADRID GLASSWARE SET | 3. MUSTIQUE PLATTER | 4. DRUGGIST DINNERWARE | 5. RIPPLE RECHARGEABLE LED TABLE LAMP, BLUE
6. L'POP EVE ACCENT BOWL | 7. GEORGIA COOKIE JAR | 8. BARBELL BARWARE SET | 9. TURNER ICE BUCKET | 10. VICE ROCKS ICE BUCKET | 11. ROCKET DECANTERS
12. VIENNA DECANTERS | 13. OCULUS GLASSWARE SET | 14. JACQUES ROUND TRAY | 15. GILDED DORA MAAR CONDIMENT BOWL | 16. CHARADE BOWL | 17. SCALA
RECHARGEABLE LED TABLE LAMP | 18. BERLIN ICE BUCKET | 19. ETHER DINNERWARE