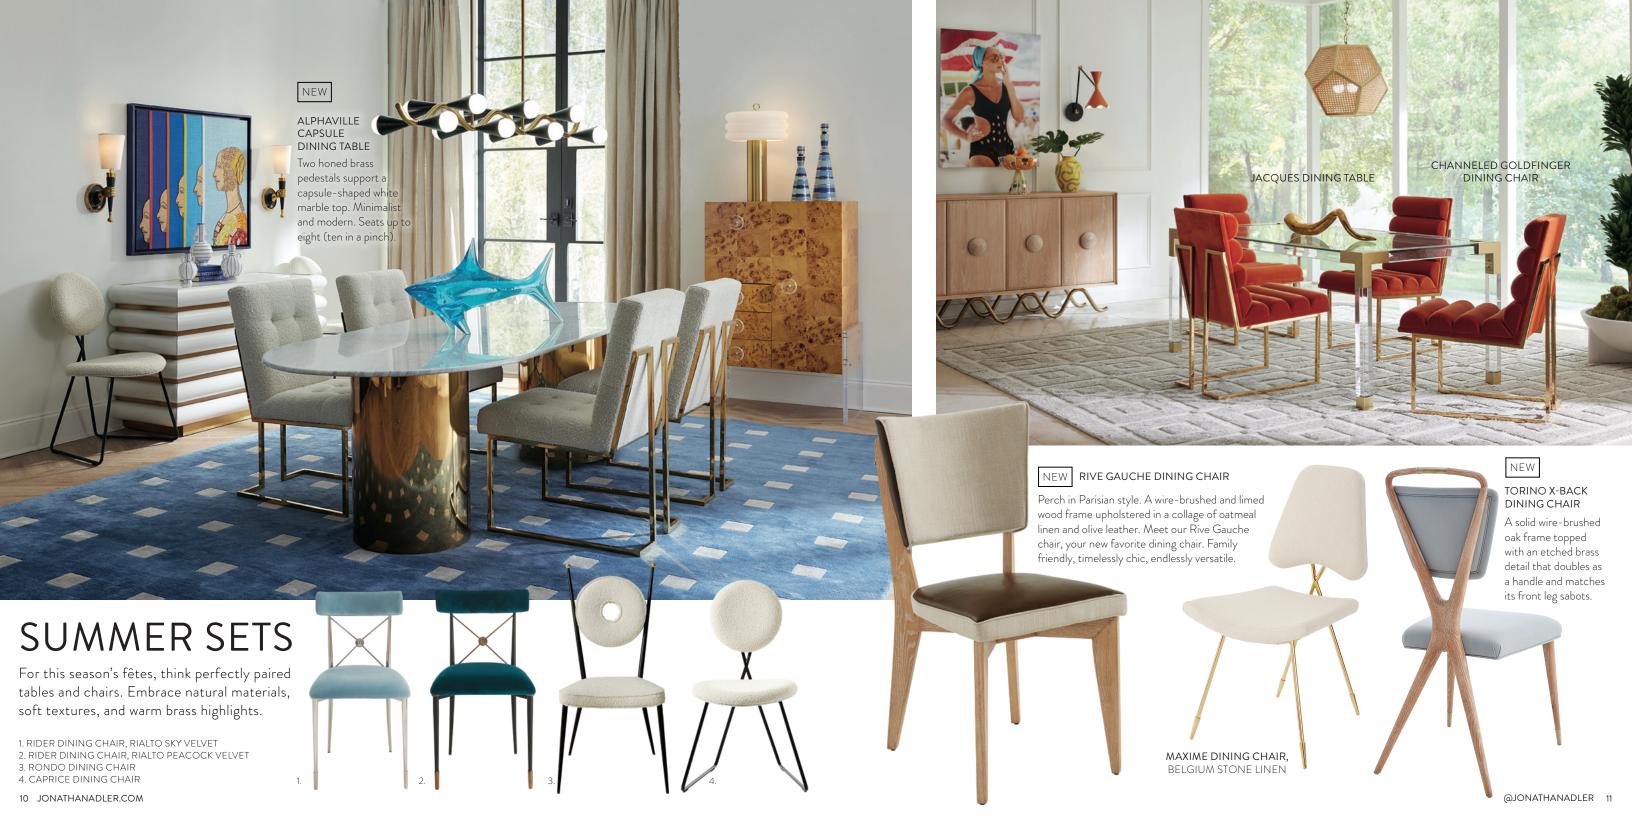

# **BON VOYAGE!**

**BEACH TOWELS** Generously sized, ultraabsorbent, and featuring our hottest, resort-ready motifs. VELVET | 3. BRASS KIDNEY TABLE | 4. GLOBO DEMILUNE PENDANT | 5. WELLINGTON SCONCE | 6. GAINSBOURG LOUNGE CHAIR 7. COLISEUM CONSOLE TABLE | 8. SUNSET SOFA, VENICE COGNAC VELVET | 9. CANAAN ACCENT TABLE | 10. MAXIME DAYBED