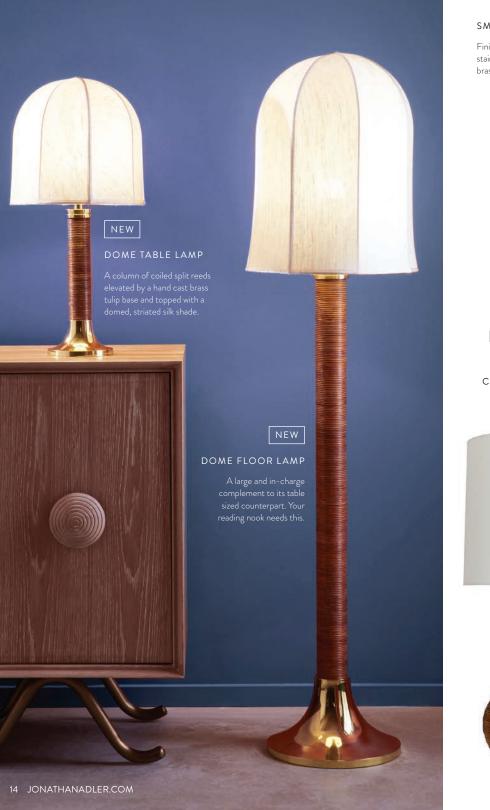

# LIGHTING

From soft ambience to scene-stealing sparkle, we know the way to glow. Sconces, flush mounts, table lamps, floor lamps, chandeliers—give every room its own mood.

NEW

TOPANGA TABLE LAMPS

Deluxe materials, modern shapes. Crafted from travertine stone, warm walnut, and brass accents.