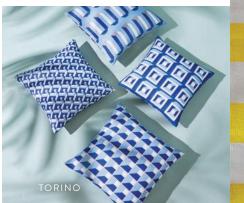

#### POSITANO PILLOWS

Grosgrain ribbon embroidery on heavyweight linen. Fabulously versatile: just right in a formal living room or a family den.

#### CHANNELED VELVET FLOOR PILLOW

For game night around the cocktail table or star-gazing under the skylight, our channel tufted velvet floor pillow is the cushy extra seat you need. We like a stack of three.

### NEW TREE OF EYES PILLOW

Fresh white and sparkly silver tones dotted with our signature baby blues. Hand-beaded and embroidered by artisans in India.

#### JET SET NEEDLEPOINT PILLOWS

Crafty cushions that suggest you're well travelled and souvenir savvy. Embroidered by hand and backed with luxe velvet.

#### NEW POMPIDOU PILLOWS

Chunky linen in soft, muted tones embellished by hand with raised satin stitch designs and a corded edge.

Not-so-basic solids featuring