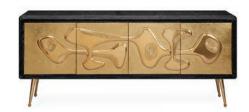

#### TALITHA CABINET

Live like a rich hippie with our bestselling cabinet in warm and luminous brass with a glossy emerald interior and dazzling malachite pulls.

20 JONATHANADLER.COM