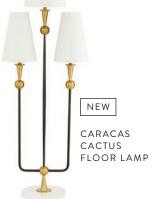

# LIGHTING

From soft ambience to scene-stealing sparkle, we know the way to glow. Sconces, flush mounts, table lamps, floor lamps, chandeliers—give every room its own mood.

NEW

TOPANGA TABLE LAMPS

Deluxe materials, modern shapes. Crafted from travertine stone, warm walnut, and brass accents.