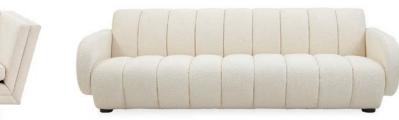

#### ETHER CURVED SOFA

Airy, edgy, and fabulously scaled to float anywhere in the room. Always surprising, always dreamy, and always just right.

BESTSELLER

BRIGITTE SOFA

Channeled cushions capped with capsule-shaped arms.