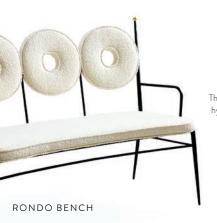

# BENCHMARKS

Our benches and ottomans are everything. Yes, everything put up your feet, pull out an extra seat, or top one with a tray for more tablespace.

Round back cushions suspended in a blackened steel frame with brass finials. Elegant in an entryway and scene-stealing in a dining space.