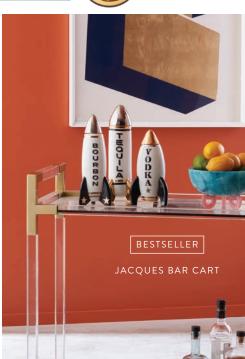

on
- 4. Eden Outdoor Pillow
- 5. Giant Acrylic Animals











# LET THE LIGHT IN DINING

Embrace natural materials, soft texture, and warm brass highlights for this season's feasts and fêtes.



NEW MUSE BAMBOO SALAD SERVING SET

Each sculptural utensil features a single pair of our signature lips punctuating its antique brass bamboo-inspired handle.







70s inspired Pompidou, moody Arcade, or Scala's posh pastels.

GLASSWARE SETS





OCULUS

POMPIDOU







ARCADE

ALWAYS AT YOUR SERVICE

# TRAY CHIC







CABANA GLASSWARE

### JACQUES DRINKS TRAY



#### TORINO BAR CART

Two back painted glass shelves offer plenty of space for cocktail hour essentials. Roll it out like you know your abode is the new It spot.



Just what the decorator ordered—a dose of gilded hedonism.

















NEW VAPOR COASTERS



NEW

# OUTDOOR

## PILLOWS

A bright new range of washable outdoor pillows to keep you comfy from backyard to beachside.













NEW

# OUTDOOR RUGS

Keep style afoot inside and out with our just released collection of reversible, easy-to-clean outdoor rugs.



CRAWFORD









CHECKERBOARD

CANAAN

MAXIME

# JUICY NEW COUTURE MUSTIQUE

Deeply dimensional color meets major Memphis-y geometrics. Each piece is hand-poured to create a distinctive marbleized finish, then hand-polished for a one-of-a-kind shine.



SERVE

NEW

An al fresco favorite featuring thick swirls of mesmerizing turquoise acrylic.

- 1. Vienna Large Globe Chandelier
- 2. Milano Wing Chair in Bergamo Aegean vel
- 3. Muse Eves Throw Pillov
- 4. Flow Leather Cocktail Table, bo
- 5 Scala P