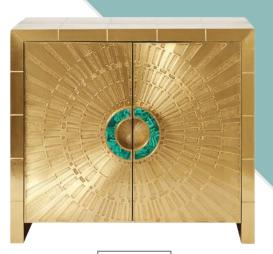

#### TALITHA CABINET

Live like a rich hippie with our bestselling cabinet in warm and luminous brass with a glossy emerald interior and dazzling malachite pulls.

20 JONATHANADLER.COM