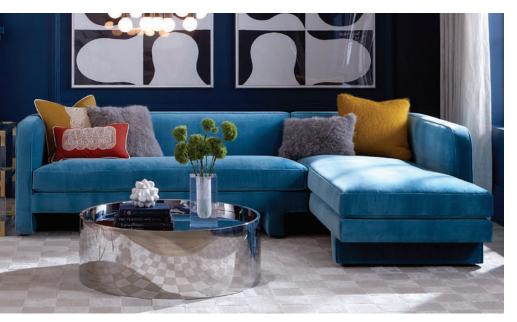

#### SUNSET SECTIONAL

A streamlined tuxedo silhouette softened by rounded corners and all-over upholstery. The perfect centerpiece in a palatial pad. Available as left- or right-arm facing.

Think Halston, think Studio 54, think sybaritic style. But also think luxe velvets on architectural brushed metal bases.

BACHARACH SOFA

SOFAS

Tailored lines, touch-me-

comfort: our super chic sofas are for sinking in and sprawling out.