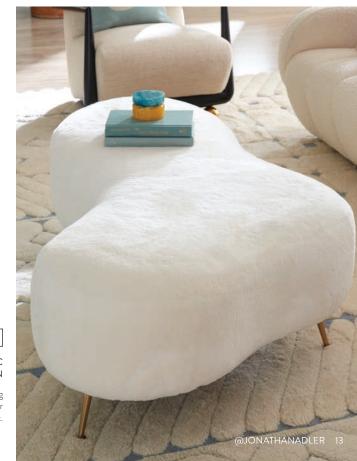

#### AMORPHIC COCKTAIL OTTOMAN

An organic form wrapped in ultra-luxe shearling with twinkly, angled brass legs. Inviting cocktail hour seating, or let it own a transitional space in your loft.