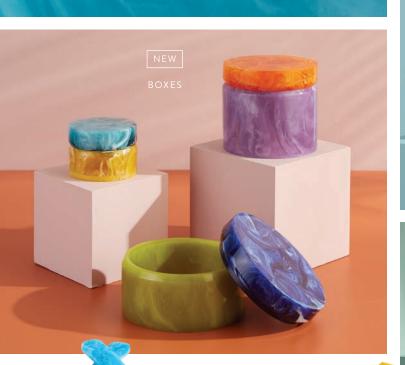

# JUICY NEW COUTURE MUSTIQUE

Deeply dimensional color meets major Memphis-y geometrics. Each piece is hand-poured to create a distinctive marbleized finish, then hand-polished for a one-of-a-kind shine.

SERVE

NEW

An al fresco favorite featuring thick swirls of mesmerizing turquoise acrylic.

- 1. Vienna Large Globe Chandelier
- 2. Milano Wing Chair in Bergamo Aegean vel
- 3. Muse Eves Throw Pillov
- 4. Flow Leather Cocktail Table, bo
- 5 Scala Pedestal Bowl
- 6. Small Globo Box. pin
- 7. Lampert Sofa in Lucca Horizon wover
- 8. Scala Pillows
- 9. Butterfly Patterns
- 10. Scala Floor Lamp
- 11. Maxime Dayb
- 2. Blocks Hand-Knotted Rug, sea