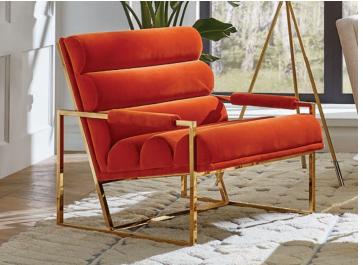

BESTSELLER CHANNELED GOLDFINGER CHAIR

Ultra-comfy channeled cushions and plush arm rests on a pared down, polished brass frame.

ETHER SWIVEL CHAIR

MILANO WING CHAIR

ST. GERMAIN CLUB CHAIR

MAXIME CLUB CHAIR