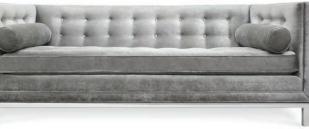

#### LAMPERT SOFA

Tuxedo back, button tufting, comfy bolsters—our bestselling highback sofa hits all the right notes. Elegant yet formal.