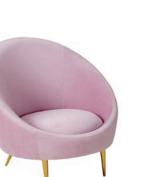

BESTSELLER CHANNELED GOLDFINGER CHAIR

Ultra-comfy channeled cushions and plush arm rests on a pared down, polished brass frame.

ETHER SWIVEL CHAIR

MILANO WING CHAIR

ST. GERMAIN CLUB CHAIR

MAXIME CLUB CHAIR