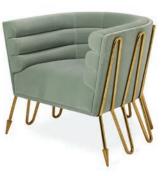

BESTSELLER CHANNELED GOLDFINGER CHAIR

Ultra-comfy channeled cushions and plush arm rests on a pared down, polished brass frame.

ETHER SWIVEL CHAIR

MILANO WING CHAIR

ST. GERMAIN CLUB CHAIR

MAXIME CLUB CHAIR