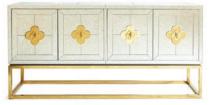

#### DELPHINE CREDENZA

Antiqued mirror with a polished brass base, quatrefoils, and escutcheons.