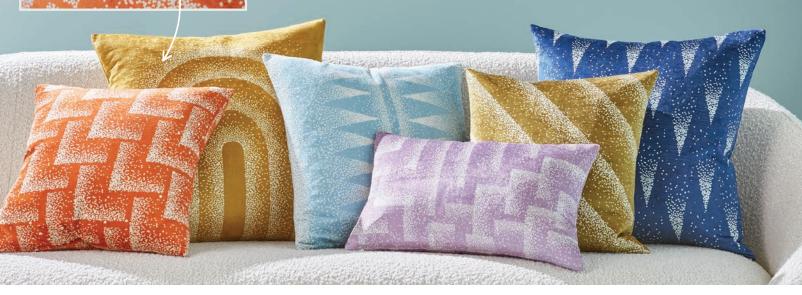

#### POSITANO PILLOWS

Grosgrain ribbon embroidery on heavyweight linen. Fabulously versatile: just right in a formal living room or a family den.

#### CHANNELED VELVET FLOOR PILLOW

For game night around the cocktail table or star-gazing under the skylight, our channel tufted velvet floor pillow is the cushy extra seat you need. We like a stack of three.

### NEW TREE OF EYES PILLOW

Fresh white and sparkly silver tones dotted with our signature baby blues. Hand-beaded and embroidered by artisans in India.

#### JET SET NEEDLEPOINT PILLOWS

Crafty cushions that suggest you're well travelled and souvenir savvy. Embroidered by hand and backed with luxe velvet.

#### NEW POMPIDOU PILLOWS

Chunky linen in soft, muted tones embellished by hand with raised satin stitch designs and a corded edge.

Not-so-basic solids featuring