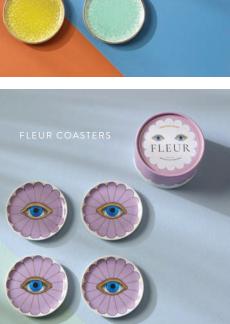

- 5. Giant Acrylic Animals











# LET THE LIGHT IN DINING

Embrace natural materials, soft texture, and warm brass highlights for this season's feasts and fêtes.



NEW MUSE BAMBOO SALAD SERVING SET

Each sculptural utensil features a single pair of our signature lips punctuating its antique brass bamboo-inspired handle.







70s inspired Pompidou, moody Arcade, or Scala's posh pastels.

GLASSWARE SETS





OCULUS

POMPIDOU







ARCADE

ALWAYS AT YOUR SERVICE

# TRAY CHIC







CABANA GLASSWARE

### JACQUES DRINKS TRAY



#### TORINO BAR CART

Two back painted glass shelves offer plenty of space for cocktail hour essentials. Roll it out like you know your abode is the new It spot.



Just what the decorator ordered—a dose of gilded hedonism.

















NEW VAPOR COASTERS



NEW

# OUTDOOR

## PILLOWS

A bright new range of washable outdoor pillows to keep you comfy from backyard to beachside.













NEW

# OUTDOOR RUGS

Keep style afoot inside and out with our just released collection of reversible, easy-to-clean outdoor rugs.



CRAWFORD









CHECKERBOARD

CANAAN

MAXIME

# JUICY NEW COUTURE MUSTIQUE

Deeply dimensional color meets major Memphis-y geometrics. Each piece is hand-poured to create a distinctive marbleized finish, then hand-polished for a one-of-a-kind shine.



SERVE

NEW

An al fresco favorite featuring thick swirls of mesmerizing turquoise acrylic.

- 1. Vienna Large Globe Chandelier
- 2. Milano Wing Chair in Bergamo Aegean vel
- 3. Muse Eves Throw Pillov
- 4. Flow Leather Cocktail Table, bo
- 5 Scala Pedestal Bowl
- 6. Small Glob