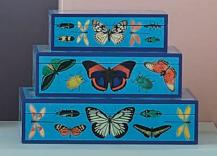

# LACQUER BOXES

Whether you're stashing your jewels, stacking your stuff, or making a stand-alone statement, our hand-polished high-gloss lacquer boxes have you covered.

A nod to the Machine Age Modernism of 1930s Art Deco airbrushing with a wink of 1980s style in a color palette that's totally today.

EDEN

BOWTIE

SORRENTO

CHECKERBOARD

ARCADE

SCALA

BOTANIST