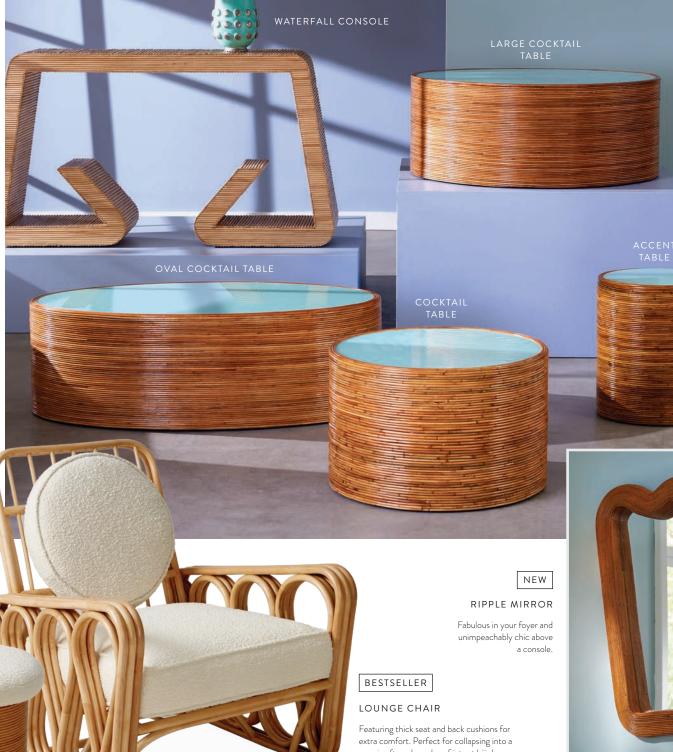

### GRAND GLOBAL GLAMOUR

### RIVIERA

French 50s rattan meets modern day global glamour. Natural reeds are coiled by skilled craftsmen and stained to a warm finish worthy of its sun-drenched namesake.

A classic double bulb silhouette cinched with a brass cuff, and topped with a crisp white linen shade.

#### TUFFET

Featuring a cushy oatmeal bouclé clad cushion. Pair it with our Riviera Lounge Chair.

Reeds are hand-coiled and steeped in water, then hand-applied and fastened to framework for a stacked effect.

## TABLES

From minimalist to mega-glam, our cocktail and accent tables are guaranteed to liven up your living space.

SCALINATELLA COCKTAIL TABLES

Sinuous bent brass topped with a white Carrara marble top.