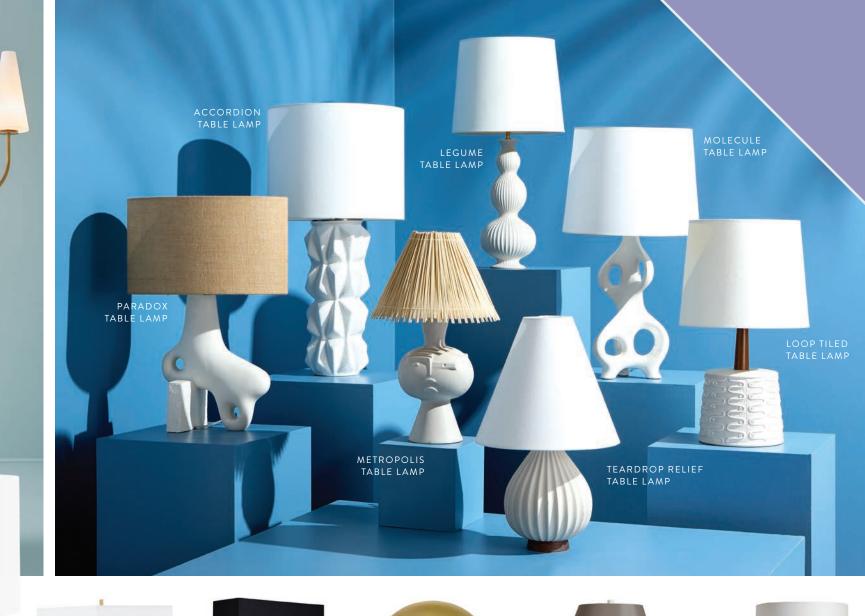

# LIGHTING

From soft ambience to scene-stealing sparkle, we know the way to glow. Sconces, flush mounts, table lamps, floor lamps, chandeliers—give every room its own mood.

NEW

TOPANGA TABLE LAMPS

Deluxe materials, modern shapes. Crafted from travertine stone, warm walnut, and brass accents.