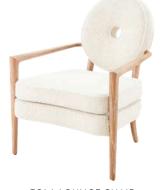

### ROSEWOOD BEAUMONT CHAIR

Our Beaumont lounge chair gets a classically handsome makeover in speckled Olympus salt and pepper bouclé.

NEW

Featuring a trapezoid shaped base crafted from naturally rich, warm rosewood. \