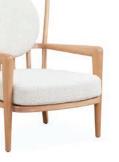

### ROSEWOOD BEAUMONT CHAIR

Our Beaumont lounge chair gets a classically handsome makeover in speckled Olympus salt and pepper bouclé.

NEW

Featuring a trapezoid shaped base crafted from naturally rich, warm rosewood. \