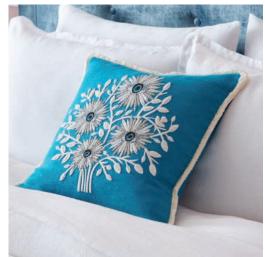

### NEW TREE OF EYES PILLOW

Fresh white and sparkly silver tones dotted with our signature baby blues. Hand-beaded and embroidered by artisans in India.