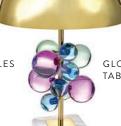

# LIGHTING

From soft ambience to scene-stealing sparkle, we know the way to glow. Sconces, flush mounts, table lamps, floor lamps, chandeliers—give every room its own mood.

NEW

TOPANGA TABLE LAMPS

Deluxe materials, modern shapes. Crafted from travertine stone, warm walnut, and brass accents.