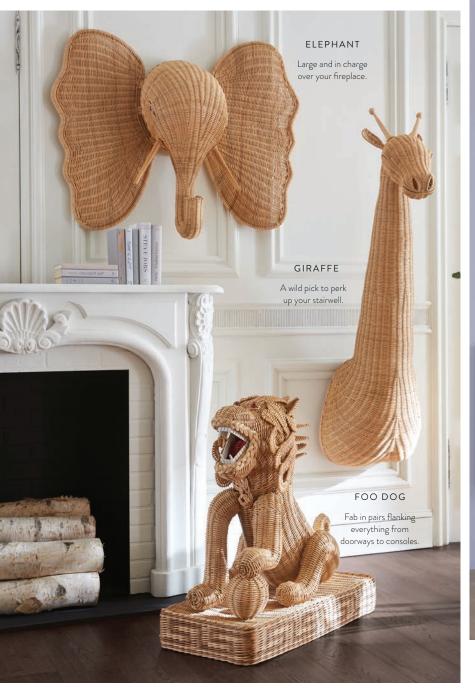

#### REFORM CREDENZA

Ebonized limed oak featuring hand-hammered and polished brass doors.

NEW WICKER ANIMALS

Breezy, tropical decorating classics, our oversized wicker sculptures are each weaved, trimmed, and sanded by a single artisan. Coated with a clear lacquer to enhance the natural rattan.