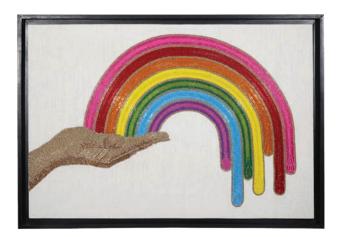

#### RAINBOW

Nothing brings summer inside like a bright handful of fabulous rainbow color.

22 JONATHANADLER.COM @JONATHANADLER 23

LIPSTICK

HUSH