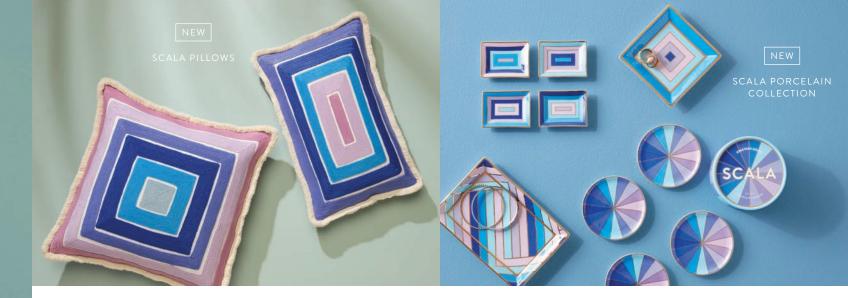

#### POSITANO PILLOWS

Grosgrain ribbon embroidery on heavyweight linen. Fabulously versatile: just right in a formal living room or a family den.

#### CHANNELED VELVET FLOOR PILLOW

For game night around the cocktail table or star-gazing under the skylight, our channel tufted velvet floor pillow is the cushy extra seat you need. We like a stack of three.

### NEW TREE OF EYES PILLOW

Fresh white and sparkly silver tones dotted with our signature baby blues. Hand-beaded and embroidered by artisans in India.

#### JET SET NEEDLEPOINT PILLOWS

Crafty cushions that suggest you're well travelled and souvenir savvy. Embroidered by hand and backed with luxe velvet.

#### NEW POMPIDOU PILLOWS

Chunky linen in soft, muted tones embellished by hand with raised satin stitch designs and a corded edge.

Not-so-basic solids featuring