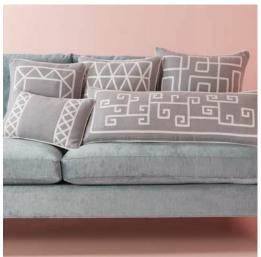

#### JET SET NEEDLEPOINT PILLOWS

Crafty cushions that suggest you're well travelled and souvenir savvy. Embroidered by hand and backed with luxe velvet.