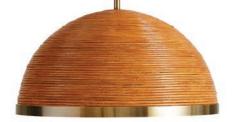

#### SMALL DOME PENDANT

Finished with a honey-toned stain and treated to polished brass edging.