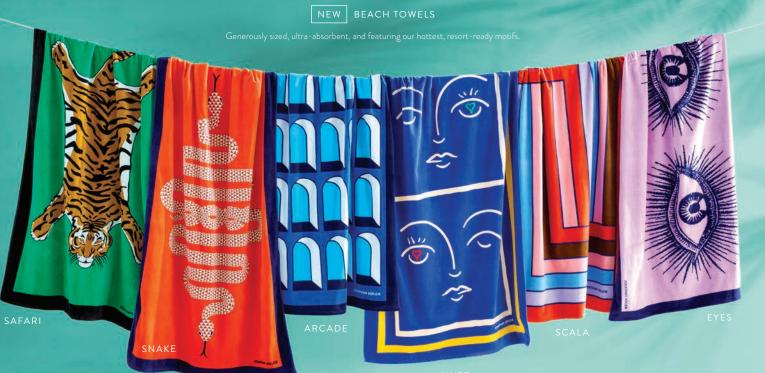

r this season's feasts and fêtes.



NEW MUSE BAMBOO SALAD SERVING SET

Each sculptural utensil features a single pair of our signature lips punctuating its antique brass bamboo-inspired handle.







70s inspired Pompidou, moody Arcade, or Scala's posh pastels.

GLASSWARE SETS





OCULUS

POMPIDOU







ARCADE

ALWAYS AT YOUR SERVICE

# TRAY CHIC







CABANA GLASSWARE

### JACQUES DRINKS TRAY



#### TORINO BAR CART

Two back painted glass shelves offer plenty of space for cocktail hour essentials. Roll it out like you know your abode is the new It spot.



Just what the decorator ordered—a dose of gilded hedonism.

















NEW VAPOR COASTERS



NEW

# OUTDOOR

## PILLOWS

A bright new range of washable outdoor pillows to keep you comfy from backyard to beachside.













NEW

# OUTDOOR RUGS

Keep style afoot inside and out with our just released collection of reversible, easy-to-clean outdoor rugs.



CRAWFORD









CHECKERBOARD

CANAAN

MAXIME

# JUICY NEW COUTURE MUSTIQUE

Deeply dimensional color meets major Memphis-y geometrics. Each piece is hand-poured to create a distinctive marbleized finish, then hand-polished for a one-of-a-kind shine.



SERVE

NEW

An al fresco favorite featuring thick swirls of mesmerizing turquoise acrylic.

- 1. Vienna Large Globe Chandelier
- 2. Milano Wing Chair in Bergamo Aegean vel
- 3. Muse Eves Throw Pillov
- 4. Flow Leather Cocktail Table, bo
- 5 Scala Pedestal Bowl
- 6. Small Globo Box. pin
- 7. Lampert Sofa in Lucca Horizon wover
- 8. Scala Pillows
- 9. Butterfly Patterns
- 10. Scala Floor Lamp
- 11. Maxime Day