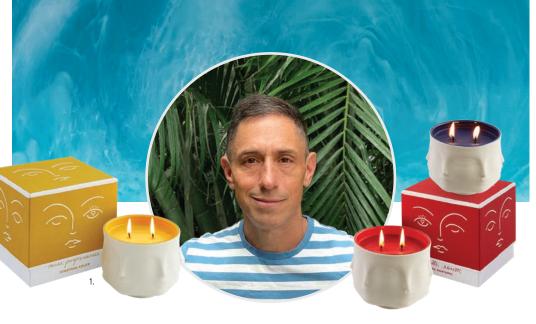

### CANDLES

Formulated for long-lasting sensory escapes, our fabulous fragrances are poured into reusable pots and vessels, then boxed to gift and store.

GRAPEFRUIT

TOMATO

#### BESTSELLER

PLUM

### POP CANDLES Ah-mazing aromas—invigorating and fresh or rich and earthy—in vibrant,

double walled glass vessels.

BESTSELLER

NEW | MUSE BOUCHE CANDLES

SEL DE MER

A new addition to our Muse fragrance collection: a warm and woody citrus scent in a miniature Gala vessel. THE APOTHECARY IS OPEN