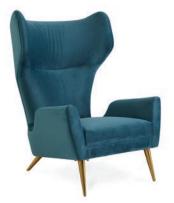

BESTSELLER CHANNELED GOLDFINGER CHAIR

Ultra-comfy channeled cushions and plush arm rests on a pared down, polished brass frame.

ETHER SWIVEL CHAIR

MILANO WING CHAIR

ST. GERMAIN CLUB CHAIR

MAXIME CLUB CHAIR