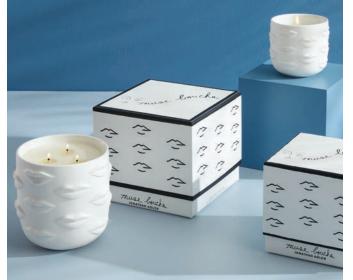

### POP CANDLES Ah-mazing aromas—invigorating and fresh or rich and earthy—in vibrant,

double walled glass vessels.

BESTSELLER

NEW | MUSE BOUCHE CANDLES

SEL DE MER

A new addition to our Muse fragrance collection: a warm and woody citrus scent in a miniature Gala vessel. THE APOTHECARY IS OPEN