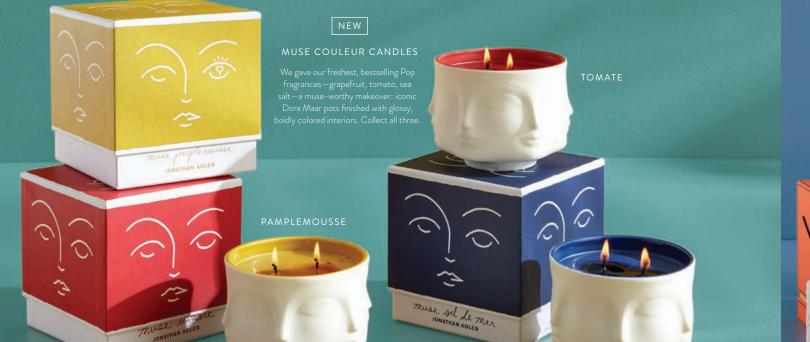

### CANDLES

Formulated for long-lasting sensory escapes, our fabulous fragrances are poured into reusable pots and vessels, then boxed to gift and store.

GRAPEFRUIT

TOMATO

### POP CANDLES Ah-mazing aromas—invigorating and fresh or rich and earthy—in vibrant,

double walled glass vessels.

BESTSELLER

NEW | MUSE BOUCHE CANDLES

SEL DE MER

A new addition to our Muse fragrance collection: a warm and woody citrus scent in a miniature Gala vessel. THE APOTHECARY IS OPEN