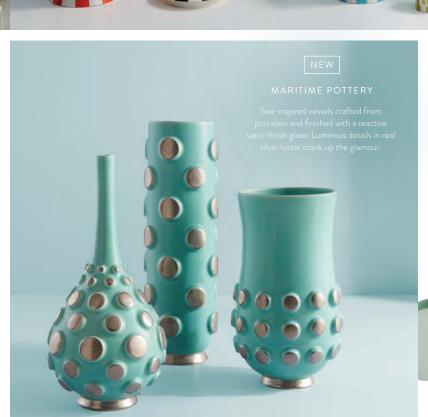

on. Pair it with our Riviera Lounge Chair.

Reeds are hand-coiled and steeped in water, then hand-applied and fastened to framework for a stacked effect.



reverie after a long day of jet set hijinks.



An elemental fixture featuring posh blue acrylic shades and mod metal framework coated in bright white. Also available with honed brass and smoke shades.

NEW POLLY SCONCE

GOLDEN HOUR, EVERY HOUR

# LIGHTING

From soft ambience to scene-stealing sparkle, we know the way to glow. Sconces, flush mounts, table lamps, floor lamps, chandeliers—give every room its own mood.



NEW

TOPANGA TABLE LAMPS

Deluxe materials, modern shapes. Crafted from travertine stone, warm walnut, and brass accents.





BELLPORT









RIPPLE

FLOOR

LAMP

CO POTTERY



# THE VICE COLLECTION GUILTY PLEASURES





### MEET OUR MAGIC MAKERS

### CABINETS & CREDENZAS

Keep it chic and tidy with cabinets and credenzas that hit all the right notes whether in the hall, behind the sofa, or duetting with your dining table.



#### BESTSELLER

#### TALITHA CREDENZA

Generous scale, fab storage, finished with a glamorous, silvery glow.



#### BESTSELLER

#### TALITHA CABINET

Live like a rich hippie with our bestselling cabinet in warm and luminous brass with a glossy emerald interior and dazzling malachite pulls.



20 JONATHANADLER.COM



#### DELPHINE CREDENZA

Antiqued mirror with a polished brass base, quatrefoils, and escutcheons.



#### BOND CREDENZA

Warm mappa wood between clear acrylic legs with stainless steel accents.



#### HARLEQUIN CREDENZA

Sunrise-inspired back painted glass, brass ha