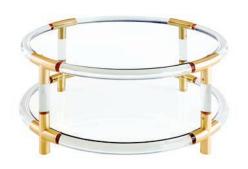

## TABLES

From minimalist to mega-glam, our cocktail and accent tables are guaranteed to liven up your living space.

SCALINATELLA COCKTAIL TABLES

Sinuous bent brass topped with a white Carrara marble top.

BUENOS AIRES SQUARE PEDESTAL TABLE

HARLEQUIN EYE COCKTAIL TABLE

BOND ROUND COCKTAIL TABLE

JACQUES ROUND COCKTAIL TABLE

TROCADERO CLOVER COCKTAIL TABLE

TALITHA STARBURST COCKTAIL TABLE