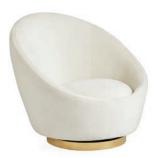

BESTSELLER CHANNELED GOLDFINGER CHAIR

Ultra-comfy channeled cushions and plush arm rests on a pared down, polished brass frame.

ETHER SWIVEL CHAIR

MILANO WING CHAIR

ST. GERMAIN CLUB CHAIR

MAXIME CLUB CHAIR