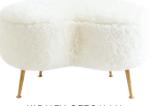

KIDNEY OTTOMAN

The classic kidney-shaped silhouette takes a haute hygge turn in sumptuous shearling. A curvaceous complement to any lounge chair or sofa.

NEW