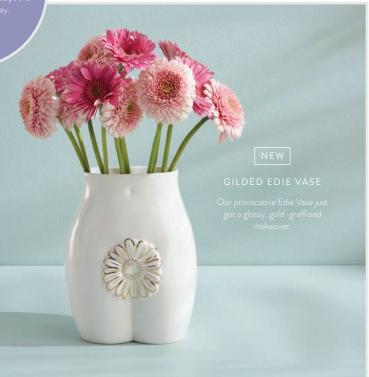

eaturing a cushy oatmeal bouclé clad cushion. Pair it with our Riviera Lounge Chair.

Reeds are hand-coiled and steeped in water, then hand-applied and fastened to framework for a stacked effect.



reverie after a long day of jet set hijinks.



An elemental fixture featuring posh blue acrylic shades and mod metal framework coated in bright white. Also available with honed brass and smoke shades.

NEW POLLY SCONCE

GOLDEN HOUR, EVERY HOUR

# LIGHTING

From soft ambience to scene-stealing sparkle, we know the way to glow. Sconces, flush mounts, table lamps, floor lamps, chandeliers—give every room its own mood.



NEW

TOPANGA TABLE LAMPS

Deluxe materials, modern shapes. Crafted from travertine stone, warm walnut, and brass accents.





BELLPORT









RIPPLE

FLOOR

LAMP

CO POTTERY



# THE VICE COLLECTION GUILTY PLEASURES





### MEET OUR MAGIC MAKERS

### CABINETS & CREDENZAS

Keep it chic and tidy with cabinets and credenzas that hit all the right notes whether in the hall, behind the sofa, or duetting with your dining table.



#### BESTSELLER

#### TALITHA CREDENZA

Generous scale, fab storage, finished with a glamorous, silvery glow.



#### BESTSELLER

#### TALITHA CABINET

Live like a rich hippie with our bestselling cabinet in warm and luminous brass with a glossy emerald interior and dazzling malachite pulls.



20 JONATHANADLER.COM



#### DELPHINE CREDENZA

Antiqued mirror with a polished brass base, quatrefoils, and escutcheons.



#### BOND CREDENZA

Warm mappa wood between clear acrylic legs with stainless steel accents.



#### HARLEQUIN CREDENZA

Sun