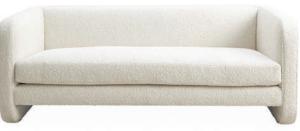

#### SUNSET SOFA

A streamlined tuxedo silhouette softened by rounded corners and all-over upholstery. With an expertly pitched back and an inviting, soft bench cushion.

NEW SEBASTIAN SOFA

Our ultra modernist take on the iconic Knole sofa

floating on thick acrylic sleigh legs.