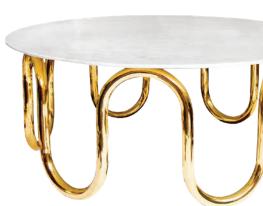

## TABLES

From minimalist to mega-glam, our cocktail and accent tables are guaranteed to liven up your living space.

SCALINATELLA COCKTAIL TABLES

Sinuous bent brass topped with a white Carrara marble top.

BUENOS AIRES SQUARE PEDESTAL TABLE

HARLEQUIN EYE COCKTAIL TABLE

BOND ROUND COCKTAIL TABLE

JACQUES ROUND COCKTAIL TABLE

TROCADERO CLOVER COCKTAIL TABLE

TALITHA STARBURST COCKTAIL TABLE