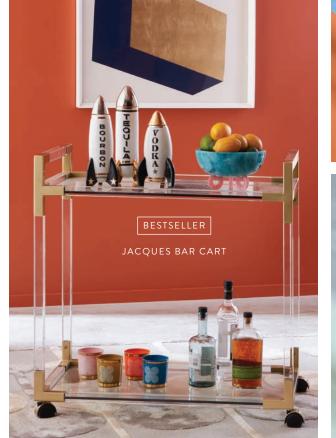

4. Eden Outdoor Pillow
- 5. Giant Acrylic Animals











# LET THE LIGHT IN DINING

Embrace natural materials, soft texture, and warm brass highlights for this season's feasts and fêtes.



NEW MUSE BAMBOO SALAD SERVING SET

Each sculptural utensil features a single pair of our signature lips punctuating its antique brass bamboo-inspired handle.







70s inspired Pompidou, moody Arcade, or Scala's posh pastels.

GLASSWARE SETS





OCULUS

POMPIDOU







ARCADE

ALWAYS AT YOUR SERVICE

# TRAY CHIC







CABANA GLASSWARE

### JACQUES DRINKS TRAY



#### TORINO BAR CART

Two back painted glass shelves offer plenty of space for cocktail hour essentials. Roll it out like you know your abode is the new It spot.



Just what the decorator ordered—a dose of gilded hedonism.

















NEW VAPOR COASTERS



NEW

# OUTDOOR

## PILLOWS

A bright new range of washable outdoor pillows to keep you comfy from backyard to beachside.













NEW

# OUTDOOR RUGS

Keep style afoot inside and out with our just released collection of reversible, easy-to-clean outdoor rugs.



CRAWFORD









CHECKERBOARD

CANAAN

MAXIME

# JUICY NEW COUTURE MUSTIQUE

Deeply dimensional color meets major Memphis-y geometrics. Each piece is hand-poured to create a distinctive marbleized finish, then hand-polished for a one-of-a-kind shine.



SERVE

NEW

An al fresco favorite featuring thick swirls of mesmerizing turquoise acrylic.

- 1. Vienna Large Globe Chandelier
- 2. Milano Wing Chair in Bergamo Aegean vel
- 3. Muse Eves Throw Pillov
- 4. Flow Leather Cocktail Table, bo
- 5 Scala Pedes