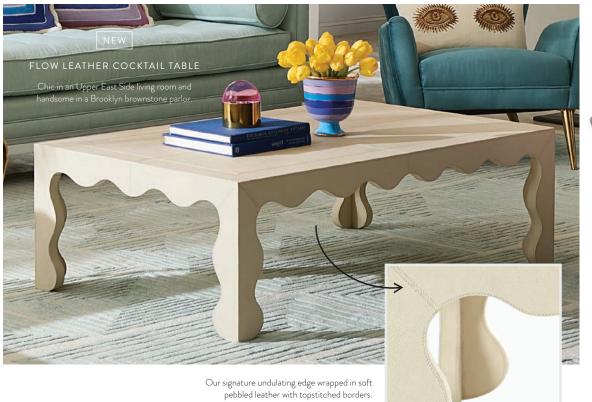

SERVE

NEW

An al fresco favorite featuring thick swirls of mesmerizing turquoise acrylic.

- 1. Vienna Large Globe Chandelier
- 2. Milano Wing Chair in Bergamo Aegean vel
- 3. Muse Eves Throw Pillov
- 4. Flow Leather Cocktail Table, bo
- 5 Scala Pedestal Bowl
- 6. Small Globo Box. pin
- 7. Lampert Sofa in Lucca Horizon wover
- 8. Scala Pillows
- 9. Butterfly Patterns
- 10. Scala Floor Lamp
- 11. Maxime Dayb
- 2. Blocks Hand-Knotted Rug, sea