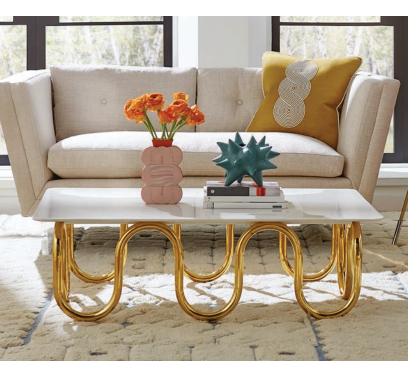

## TABLES

From minimalist to mega-glam, our cocktail and accent tables are guaranteed to liven up your living space.

SCALINATELLA COCKTAIL TABLES

Sinuous bent brass topped with a white Carrara marble top.