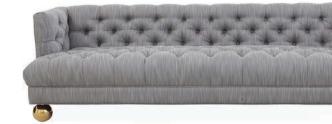

#### WRIGHT SOFA WITH BULLION FRINGE

Are you feeling Pillow Talk posh? You just met Mr. Wright. In lovely lavender velvet with fabulous, far-from-fusty fringe.