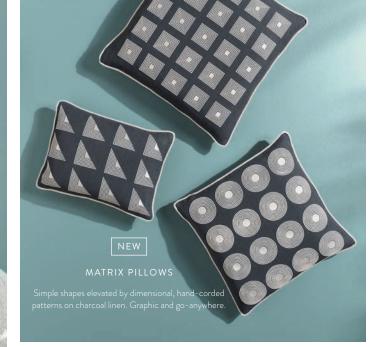

#### NEW POMPIDOU PILLOWS

Chunky linen in soft, muted tones embellished by hand with raised satin stitch designs and a corded edge.

Not-so-basic solids featuring