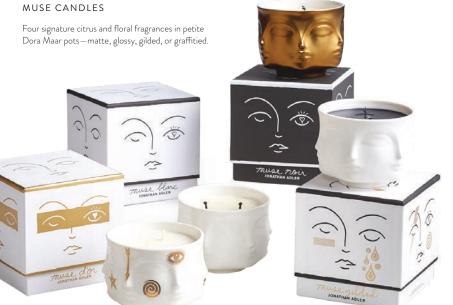

### POP CANDLES Ah-mazing aromas—invigorating and fresh or rich and earthy—in vibrant,

double walled glass vessels.

BESTSELLER

NEW | MUSE BOUCHE CANDLES

SEL DE MER

A new addition to our Muse fragrance collection: a warm and woody citrus scent in a miniature Gala vessel. THE APOTHECARY IS OPEN