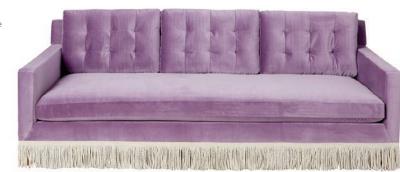

#### WRIGHT SOFA WITH BULLION FRINGE

Are you feeling Pillow Talk posh? You just met Mr. Wright. In lovely lavender velvet with fabulous, far-from-fusty fringe.