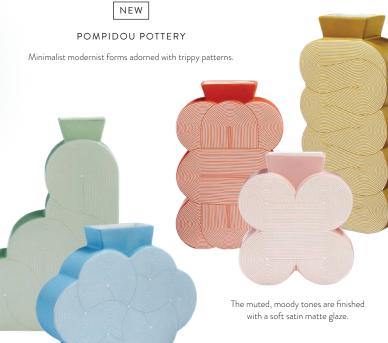

70s inspired Pompidou, moody Arcade, or Scala's posh pastels.

GLASSWARE SETS

OCULUS

POMPIDOU

ARCADE

ALWAYS AT YOUR SERVICE

#### NEW POMPIDOU PILLOWS

Chunky linen in soft, muted tones embellished by hand with raised satin stitch designs and a corded edge.

Not-so-basic solids featuring