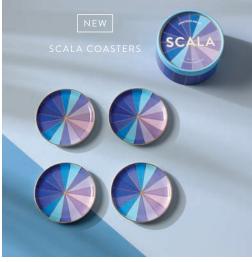

70s inspired Pompidou, moody Arcade, or Scala's posh pastels.

GLASSWARE SETS

OCULUS

POMPIDOU

ARCADE

ALWAYS AT YOUR SERVICE

NEW VAPOR COASTERS

NEW