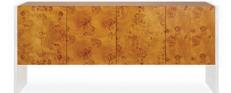

#### BOND CREDENZA

Warm mappa wood between clear acrylic legs with stainless steel accents.