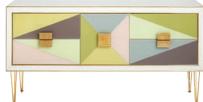

# JUICY NEW COUTURE MUSTIQUE

Deeply dimensional color meets major Memphis-y geometrics. Each piece is hand-poured to create a distinctive marbleized finish, then hand-polished for a one-of-a-kind shine.