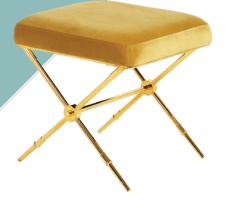

#### RIDER X-BENCHES

Updated Empire style. Place a pair at the foot of your bed or under an entry console and watch the glamour unfold.