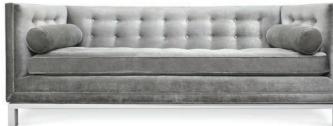

#### LAMPERT SOFA

Tuxedo back, button tufting, comfy bolsters—our bestselling highback sofa hits all the right notes. Elegant yet formal.