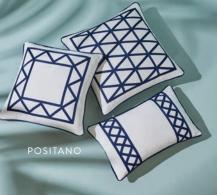

#### POSITANO PILLOWS

Grosgrain ribbon embroidery on heavyweight linen. Fabulously versatile: just right in a formal living room or a family den.