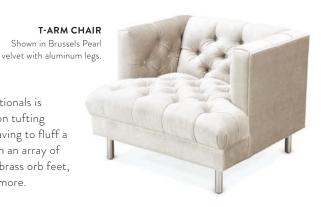

# **BAXTER**

Our bestselling collection of sofas, chairs, and sectionals is available in countless configurations. Inviting button tufting means every piece is super comfy (without ever having to fluff a seat or back cushion!). Make any Baxter yours with an array of fabrics, finishes, and flourishes: T-arm silhouette, brass orb feet, shallow or deep seats, bullion fringe, and so many more.

### CHAIR

Shown in Brussels Pearl velvet with turned wood legs.

Discover our entire Baxter collection, including standard in-stock and custom styles, at jonathanadler.com/baxter