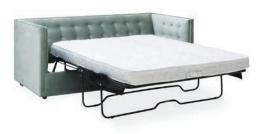

### SLEEPER SOFA

Featuring a clubby upholstered base with hidden feet and smooth glide mechanisms for easy converting. Shown in Brussels Cape velvet.