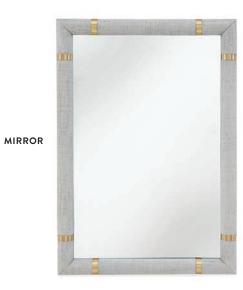

# REVOLUTIONARY RAFFIA SIAM

Solid mahogany coated in ivory lacquer with raffia-covered doors and shelves stained in layers of sky blue lacquer. Big, solid brass accents and Greek key hardware crank it up to 11.