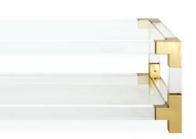

# CLEARLY COOL

# **JACQUES**

The perfect blend of simplicity and glamour, our world of luxe clear acrylic, brass accents, and glass tabletops fits in everywhere and always feels light.

**GRAND COCKTAIL TABLE** 

BENCH

TWO-TIER **ACCENT TABLE** 

**PEDESTAL** 

Select pieces available in alternate frame and glass combinations. Desk features topstitched leather.

**COLUMN TABLE LAMP** 