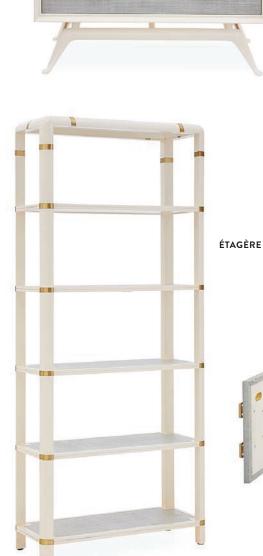

# REVOLUTIONARY RAFFIA SIAM

Solid mahogany coated in ivory lacquer with raffia-covered doors and shelves stained in layers of sky blue lacquer. Big, solid brass accents and Greek key hardware crank it up to 11.

CREDENZA