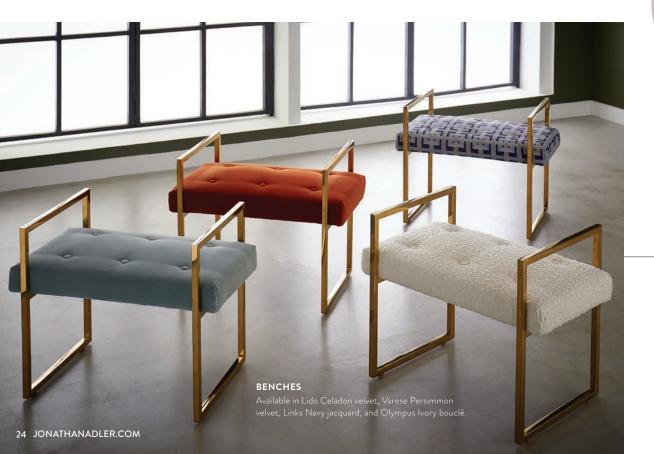

# **MAJOR PLAYERS**

Benches, tuffets, and ottomans are everything. No, really - put up your feet, pull out an extra seat, or top one with a tray for more tablespace.

Shown in black Mongolian fur.

**SCALINATELLA OTTOMAN** 

Simple form, dreamy velvet, and a sinuous brass tube base for memorable twinkle. Shown in Venice Aubergine velvet.

RIDER BENCHES Shown in Rialto Gold velvet and Rialto Peacock velvet.

X-BENCH Shown in Brussels Charcoal velvet.

KIDNEY OTTOMANS

Shown in shearling and Lido Chartreuse velvet.

**ULTRA OTTOMAN** 