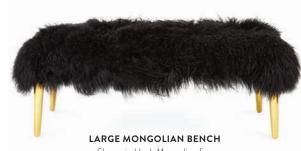

# **MAJOR PLAYERS**

Benches, tuffets, and ottomans are everything. No, really - put up your feet, pull out an extra seat, or top one with a tray for more tablespace.

Shown in black Mongolian fur.

**SCALINATELLA OTTOMAN** 