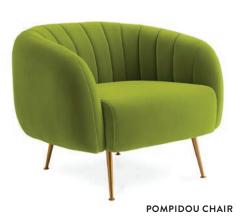

### MINIMALIST COMFORT

# **GOLDFINGER**

A little bit 70s, a lot today. The geometry of a pared down brass base meets the swagger of pitched seats with soft, button-tufted cushions. Swanky in velvet or fresh with a linen finish.

**DINING CHAIR**Available in Roma Oatmeal linen and Rialto Navy velvet.

COUNTER STOOL

Shown in Roma Oatmeal linen.

CHANNELED LOUNGE CHAIR Shown in Varese Persimmon velvet.

**LOUNGE CHAIR** Shown in Rialto Navy velvet.

LOUNGE CHAIR Shown in Lucerne Oyster linen.

CHANNELED LOUNGE CHAIR

Featuring ultra-comfy channeled cushions, plush armrests, and bold color. Shown in alternating Rialto Navy and Turquoise velvet.