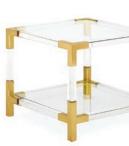

# **JACQUES**

The perfect blend of simplicity and glamour, our world of luxe clear acrylic, brass accents, and glass tabletops fits in everywhere and always feels light.

**GRAND COCKTAIL TABLE** 

BENCH

TWO-TIER **ACCENT TABLE** 

**PEDESTAL** 

Select pieces available in alternate frame and glass combinations. Desk features topstitched leather.

**COLUMN TABLE LAMP** 