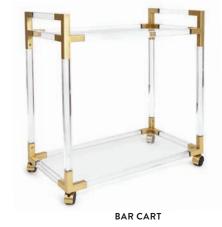

away arm with fringe is inviting and elegant. Shown in Biarritz Jade woven.





# **BUILD YOUR OWN BAXTER**

1.

Choose your shape and depth

2. Choose

your fabric

Choose

your leg

4. Add finishing touches



### CHAIR

Shown in Brussels Pearl velvet with turned wood legs.

Discover our entire Baxter collection, including standard in-stock and custom styles, at jonathanadler.com/baxter

























# CLEARLY COOL

# **JACQUES**

The perfect blend of simplicity and glamour, our world of luxe clear acrylic, brass accents, and glass tabletops fits in everywhere and always feels light.



**GRAND COCKTAIL TABLE** 



BENCH





TWO-TIER **ACCENT TABLE** 



**PEDESTAL** 



Select pieces available in alternate frame and glass combinations. Desk features topstitched leather.







**COLUMN TABLE LAMP** 

## ORGANIC MODERN

# **TROCADERO**

Inspired by French 50s style, these are the kind of pieces you fantasize about finding at Paris' Marché aux Puces.



# KIDNEY COCKTAIL TABLE Wire-brushed oak with three

### **DINING TABLE**

An ebonized wood base accented with solid brass spheres supports your choice of tabletop—radial patterned wood with slight distressing or turquoise back-painted glass treated to a solid mahogany edge. Seats up to eight.



inset sand-cast brass medallions.



# FUTURISTIC REFLECTION **ALPHAVILLE**

Minimalist, solid, and simplified. Our drum-shaped tables and pedestals are available in stainless steel with a smoke mirror top or honed brass with a black glass top. Mix and match to create multi-level moments.



SIDE TABLE

**ACCENT TABLE*