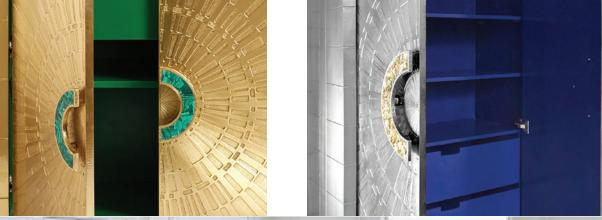

# **TALITHA**

Minimalist forms wrapped in lustrous, hand-stamped metal in 3D stud or organic starburst patterns.

Cabinet styles are capped with dazzling, jewel-like pulls crafted from hand-cut abalone or malachite.

Featuring high-gloss emerald and navy interiors decked with adjustable shelves and soft-slide drawers.