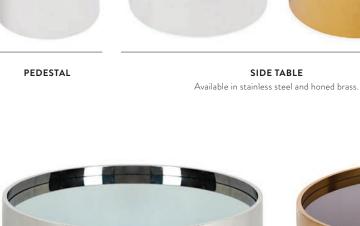

# FUTURISTIC REFLECTION **ALPHAVILLE**

Minimalist, solid, and simplified. Our drum-shaped tables and pedestals are available in stainless steel with a smoke mirror top or honed brass with a black glass top. Mix and match to create multi-level moments.

SIDE TABLE

**ACCENT TABLE** 

**COCKTAIL TABLE** 

Available in stainless steel and honed brass.

**PEDESTAL** 

Select pieces available in alternate frame and glass combinations. Desk features topstitched leather.

**COLUMN TABLE LAMP** 