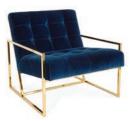

# **GOLDFINGER**

A little bit 70s, a lot today. The geometry of a pared down brass base meets the swagger of pitched seats with soft, button-tufted cushions. Swanky in velvet or fresh with a linen finish.

**DINING CHAIR**Available in Roma Oatmeal linen and Rialto Navy velvet.

COUNTER STOOL

Shown in Roma Oatmeal linen.

CHANNELED LOUNGE CHAIR Shown in Varese Persimmon velvet.

**LOUNGE CHAIR** Shown in Rialto Navy velvet.

LOUNGE CHAIR Shown in Lucerne Oyster linen.

CHANNELED LOUNGE CHAIR

Featuring ultra-comfy channeled cushions, plush armrests, and bold color. Shown in alternating Rialto Navy and Turquoise velvet.