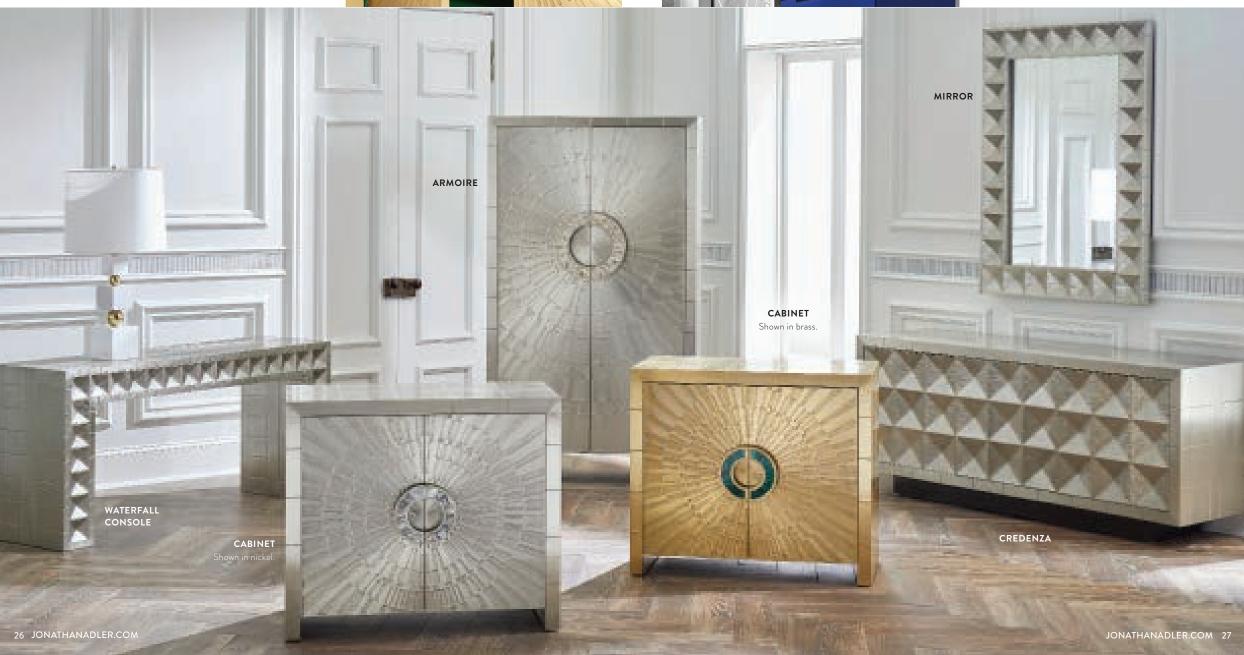

# **TALITHA**

Minimalist forms wrapped in lustrous, hand-stamped metal in 3D stud or organic starburst patterns.

Cabinet styles are capped with dazzling, jewel-like pulls crafted from hand-cut abalone or malachite.

Featuring high-gloss emerald and navy interiors decked with adjustable shelves and soft-slide drawers.