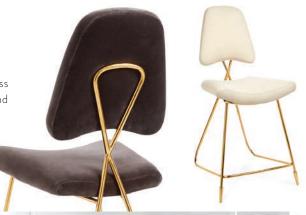

# MODERN ELEGANCE MAXIME

Softly curved seats and sculptural backs are cradled by sinuous bent-brass frames capped with our signature arrow sabots. Light and airy, but with a powerful presence.

### **COUNTER STOOLS**

Elevated elegance. Featuring our crisscross frame. Shown in Rialto Charcoal velvet and Belgium Stone linen.