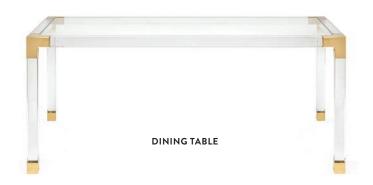

# **JACQUES**

The perfect blend of simplicity and glamour, our world of luxe clear acrylic, brass accents, and glass tabletops fits in everywhere and always feels light.

**GRAND COCKTAIL TABLE** 

BENCH

TWO-TIER **ACCENT TABLE** 

**PEDESTAL** 

Select pieces available in alternate frame and glass combinations. Desk features topstitched leather.

**COLUMN TABLE LAMP** 