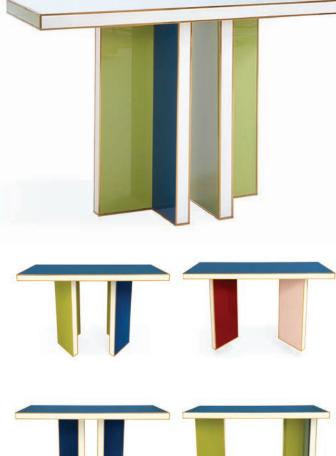

# FUTURE CLASSIQUE

# **TORINO**

Give your abode a Milan moment with statement pieces that never lose their cool. Our new Torino collection features glass panes back-painted with fractal patterns in a rich and moody palette.

### **CONSOLE TABLE**

Legs can be arranged in four configurations. Try centered for a monolithic feel or angled for a jagged 80s mood.

masterpieces adapt to meet the moment and your mood.

Meant to mingle, Torino's modular