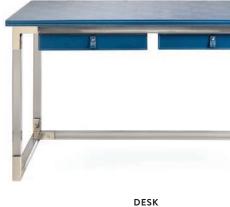

**PEDESTAL** 

Select pieces available in alternate frame and glass combinations. Desk features topstitched leather.

**COLUMN TABLE LAMP** 