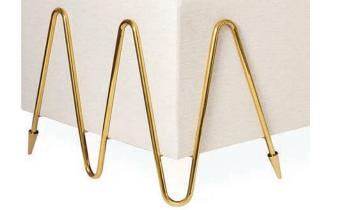

# MODERN ELEGANCE MAXIME

Softly curved seats and sculptural backs are cradled by sinuous bent-brass frames capped with our signature arrow sabots. Light and airy, but with a powerful presence.