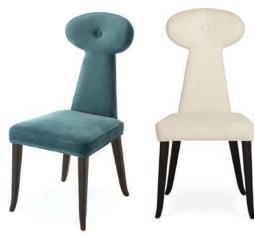

# SIT **PRETTY**

Our dining chairs have flair. Pair them with our dining tables and desks, double up to flank a console, or simply let them stand on their own.

### **VERA DINING CHAIRS**

A classic keyhole silhouette. In Olympus Ivory bouclé or Bergamo Aegean velvet.