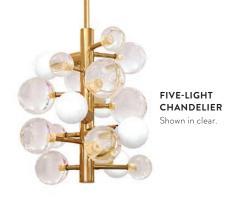

your design dreams come true.

Like throwing a pot, creating epic furniture collections takes a hands-on commitment to craft and materials. Perfect proportions, sublime silhouettes, unexpected details—my team and I go all in. In our world, chic can be comfortable. Modern can be elegant. Minimalism can be inviting.

Whether you're aiming for modernist restraint or over the top glamour, fantasizing about a Parisian apartment or a Milanese palazzo, our furniture designs will take you there.

Immerse yourself in our world of Modern American Glamour.

Xox,

# FUTURISTIC FANTASY

# **GLOBO**

Float into our world of dreamy orbs and cabochons in clear or luminous jewel-toned acrylic paired with polished metal and marble accents. From consoles to chandeliers, Globo delivers high-voltage glamour.



### SIX-LIGHT LINEAR CHANDELIER

Shown in multicolor.





# CLUBBY COMFORT

# **BAXTER**

Our bestselling collection of sofas, chairs, and sectionals is available in countless configurations. Inviting button tufting means every piece is super comfy (without ever having to fluff a seat or back cushion!). Make any Baxter yours with an array of fabrics, finishes, and flourishes: T-arm silhouette, brass orb feet, shallow or deep seats, bullion fringe, and so many more.





### T-ARM SOFA WITH **BULLION FRINGE**

A cutaway arm with fringe is inviting and elegant. Shown in Biarritz Jade woven.





# **BUILD YOUR OWN BAXTER**

1.

Choose your shape and depth

2. Choose

your fabric

Choose

your leg

4. Add finishing touches



### CHAIR

Shown in Brussels Pearl velvet with turned wood legs.