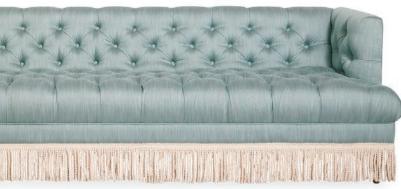

# **BAXTER**

Our bestselling collection of sofas, chairs, and sectionals is available in countless configurations. Inviting button tufting means every piece is super comfy (without ever having to fluff a seat or back cushion!). Make any Baxter yours with an array of fabrics, finishes, and flourishes: T-arm silhouette, brass orb feet, shallow or deep seats, bullion fringe, and so many more.

### T-ARM SOFA WITH **BULLION FRINGE**

A cutaway arm with fringe is inviting and elegant. Shown in Biarritz Jade woven.