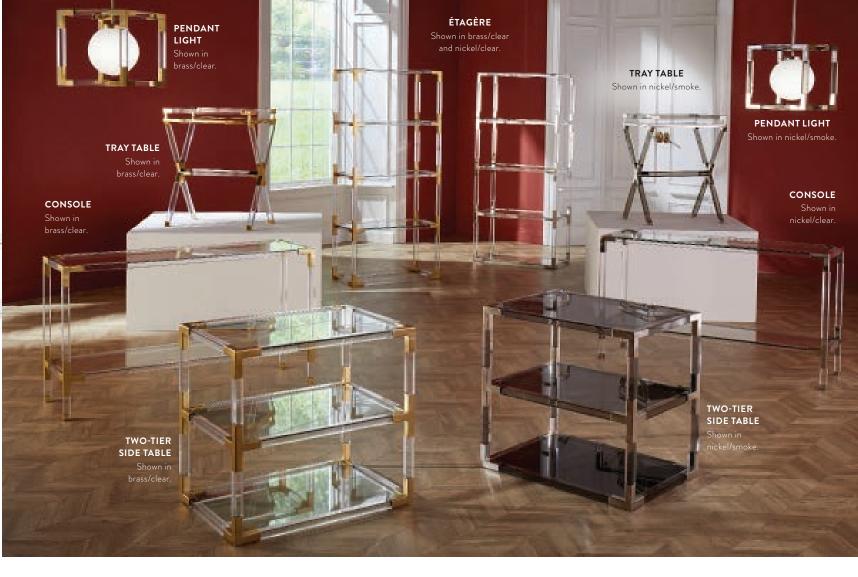

# **JACQUES**

The perfect blend of simplicity and glamour, our world of luxe clear acrylic, brass accents, and glass tabletops fits in everywhere and always feels light.

**GRAND COCKTAIL TABLE** 

BENCH

TWO-TIER **ACCENT TABLE** 

**PEDESTAL** 

Select pieces available in alternate frame and glass combinations. Desk features topstitched leather.

**COLUMN TABLE LAMP** 