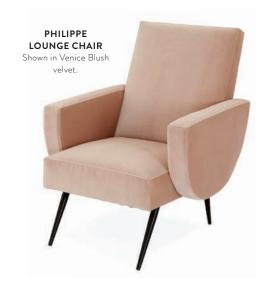

**DINING CHAIR**Available in Roma Oatmeal linen and Rialto Navy velvet.

COUNTER STOOL

Shown in Roma Oatmeal linen.

CHANNELED LOUNGE CHAIR Shown in Varese Persimmon velvet.

**LOUNGE CHAIR** Shown in Rialto Navy velvet.