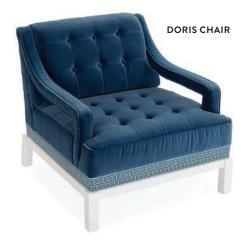

# **GOLDFINGER**

A little bit 70s, a lot today. The geometry of a pared down brass base meets the swagger of pitched seats with soft, button-tufted cushions. Swanky in velvet or fresh with a linen finish.