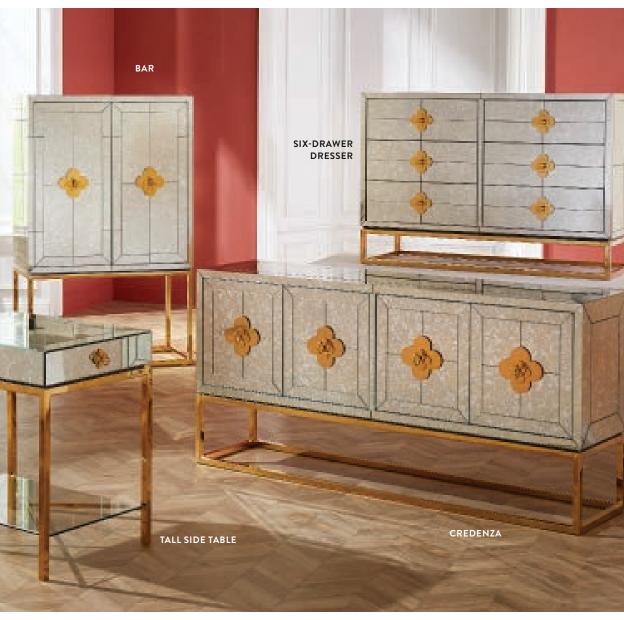

# DELPHINE

Featuring reflective antiqued mirror, polished brass bases, and quatrefoil details with bright robin's egg blue interiors, Delphine is as glam as it gets.

### THREE-DRAWER CHEST

CREDENZA