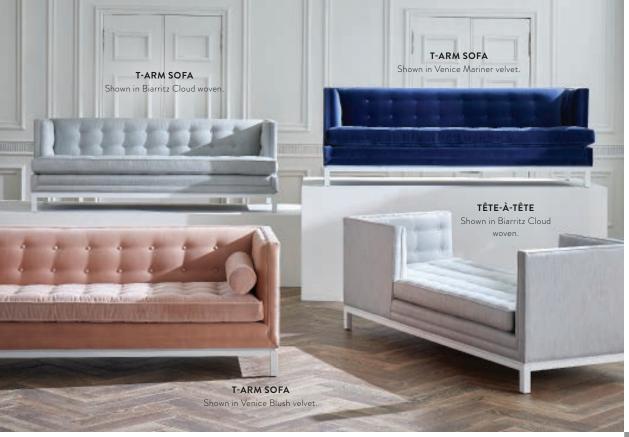

# **BAXTER**

Our bestselling collection of sofas, chairs, and sectionals is available in countless configurations. Inviting button tufting means every piece is super comfy (without ever having to fluff a seat or back cushion!). Make any Baxter yours with an array of fabrics, finishes, and flourishes: T-arm silhouette, brass orb feet, shallow or deep seats, bullion fringe, and so many more.

### T-ARM SOFA WITH **BULLION FRINGE**

A cutaway arm with fringe is inviting and elegant. Shown in Biarritz Jade woven.

### CHAIR

Shown in Brussels Pearl velvet with turned wood legs.

Discover our entire Baxter collection, including standard in-stock and custom styles, at jonathanadler.com/baxter