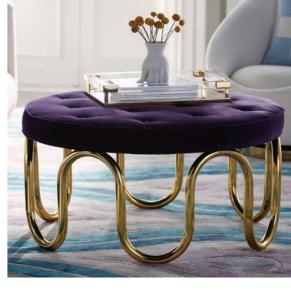

# **JACQUES**

The perfect blend of simplicity and glamour, our world of luxe clear acrylic, brass accents, and glass tabletops fits in everywhere and always feels light.

**GRAND COCKTAIL TABLE** 

BENCH

TWO-TIER **ACCENT TABLE** 

**PEDESTAL** 

Select pieces available in alternate frame and glass combinations. Desk features topstitched leather.

**COLUMN TABLE LAMP** 