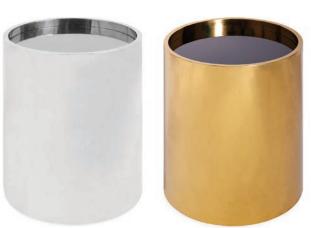

# FUTURISTIC REFLECTION **ALPHAVILLE**

Minimalist, solid, and simplified. Our drum-shaped tables and pedestals are available in stainless steel with a smoke mirror top or honed brass with a black glass top. Mix and match to create multi-level moments.

SIDE TABLE

**ACCENT TABLE** 

**COCKTAIL TABLE** 

Available in stainless steel and honed brass.