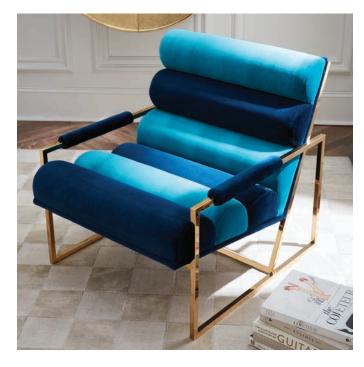

# **GOLDFINGER**

A little bit 70s, a lot today. The geometry of a pared down brass base meets the swagger of pitched seats with soft, button-tufted cushions. Swanky in velvet or fresh with a linen finish.

LOUNGE CHAIR Shown in Lucerne Oyster linen.

CHANNELED LOUNGE CHAIR

Featuring ultra-comfy channeled cushions, plush armrests, and bold color. Shown in alternating Rialto Navy and Turquoise velvet.