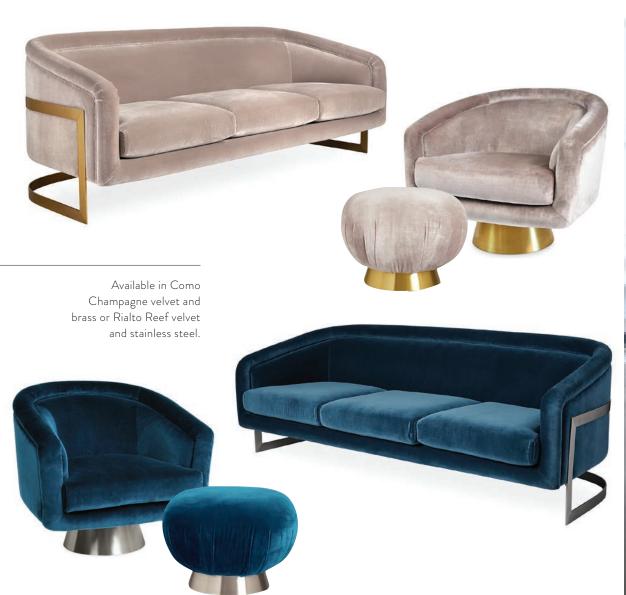

# CLUBBY COMFORT

# **BAXTER**

Our bestselling collection of sofas, chairs, and sectionals is available in countless configurations. Inviting button tufting means every piece is super comfy (without ever having to fluff a seat or back cushion!). Make any Baxter yours with an array of fabrics, finishes, and flourishes: T-arm silhouette, brass orb feet, shallow or deep seats, bullion fringe, and so many more.

### T-ARM SOFA WITH **BULLION FRINGE**

A cutaway arm with fringe is inviting and elegant. Shown in Biarritz Jade woven.

# **BUILD YOUR OWN BAXTER**

1.

Choose your shape and depth

2. Choose

your fabric

Choose

your leg

4. Add finishing touches

### CHAIR

Shown in Brussels Pearl velvet with turned wood legs.

Discover our entire Baxter collection, including standard in-stock and custom styles, at jonathanadler.com/baxter