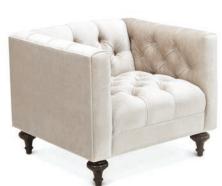

# **GOLDFINGER**

A little bit 70s, a lot today. The geometry of a pared down brass base meets the swagger of pitched seats with soft, button-tufted cushions. Swanky in velvet or fresh with a linen finish.

**DINING CHAIR**Available in Roma Oatmeal linen and Rialto Navy velvet.

COUNTER STOOL

Shown in Roma Oatmeal linen.

CHANNELED LOUNGE CHAIR Shown in Varese Persimmon velvet.

**LOUNGE CHAIR** Shown in Rialto Navy velvet.

LOUNGE CHAIR Shown in Lucerne Oyster linen.

CHANNELED LOUNGE CHAIR

Featuring ultra-comfy channeled cushions, plush armrests, and bold color. Shown in alternating Rialto Navy and Turquoise velvet.