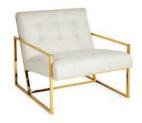

# **GOLDFINGER**

A little bit 70s, a lot today. The geometry of a pared down brass base meets the swagger of pitched seats with soft, button-tufted cushions. Swanky in velvet or fresh with a linen finish.

**DINING CHAIR**Available in Roma Oatmeal linen and Rialto Navy velvet.

COUNTER STOOL

Shown in Roma Oatmeal linen.

CHANNELED LOUNGE CHAIR Shown in Varese Persimmon velvet.

**LOUNGE CHAIR** Shown in Rialto Navy velvet.

LOUNGE CHAIR Shown in Lucerne Oyster linen.

CHANNELED LOUNGE CHAIR

Featuring ultra-comfy channeled cushions, plush armrests, and bold color. Shown in alternating Rialto Navy and Turquoise velvet.