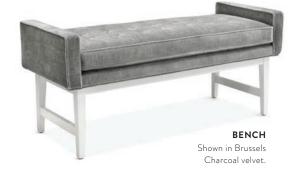

### SECTIONAL

Shown in Brussels Charcoal velvet.

### LOVESEAT

Shown in Brussels Charcoal velvet.

Discover our entire Lampert collection, including standard in-stock and custom styles, at **jonathanadler.com/lampert** 

+ 6 more base options

SOFA QUEEN BED Shown in Brussels Charcoal Shown in Brussels Charcoal velvet. JONATHANADLER.COM 21