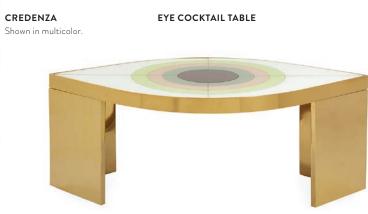

rts your choice of tabletop—radial patterned wood with slight distressing or turquoise back-painted glass treated to a solid mahogany edge. Seats up to eight.



inset sand-cast brass medallions.



# FUTURISTIC REFLECTION **ALPHAVILLE**

Minimalist, solid, and simplified. Our drum-shaped tables and pedestals are available in stainless steel with a smoke mirror top or honed brass with a black glass top. Mix and match to create multi-level moments.



SIDE TABLE

**ACCENT TABLE** 



**COCKTAIL TABLE** 

Available in stainless steel and honed brass.



# AVANT WOW

# HARLEQUIN

In bold and brilliant blues or muted, sunrise-inspired hues, our back-painted glass collection gives any space a new angle. Sparkly brass legs and hardware add extra edge.



ROUND MIRROR
Shown in multicolor.









### MINIMALIST COMFORT

# **GOLDFINGER**

A little bit 70s, a lot today. The geometry of a pared down brass base meets the swagger of pitched seats with soft, button-tufted cushions. Swanky in velvet or fresh with a linen finish.





**DINING CHAIR**Available in Roma Oatmeal linen and Rialto Navy velvet.



COUNTER STOOL

Shown in Roma Oatmeal linen.



CHANNELED LOUNGE CHAIR Shown in Varese Persimmon velvet.



**LOUNGE CHAIR** Shown in Rialto Navy velvet.



LOUNGE CHAIR Shown in Lucerne Oyster linen.



CHANNELED LOUNGE CHAIR

Featuring ultra-comfy channeled cushions, plush armrests, and bold color. Shown in alternating Rialto Navy and Turquoise velvet.





# SWEET SPOTS

Touch-me textures, chic colorways, and no bad angles. Our timeless chairs are made for cozying up and staying pu