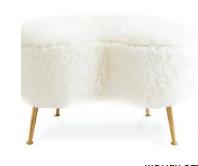

# **MAJOR PLAYERS**

Benches, tuffets, and ottomans are everything. No, really - put up your feet, pull out an extra seat, or top one with a tray for more tablespace.

Shown in black Mongolian fur.

**SCALINATELLA OTTOMAN** 