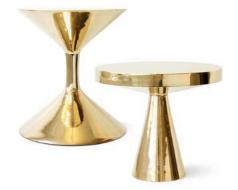

### **BRASS TEARDROP ACCENT TABLES**

A bold gesture with a bite-sized footprint. Use multiples to create a modular cocktail table.

**HANS TABLES** 

SCALINATELLA COCKTAIL TABLE