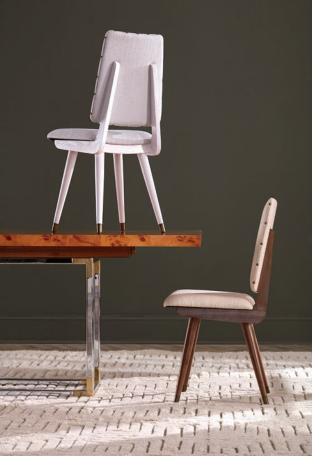

# MODERN ELEGANCE MAXIME

Softly curved seats and sculptural backs are cradled by sinuous bent-brass frames capped with our signature arrow sabots. Light and airy, but with a powerful presence.

### **COUNTER STOOLS**

Elevated elegance. Featuring our crisscross frame. Shown in Rialto Charcoal velvet and Belgium Stone linen.