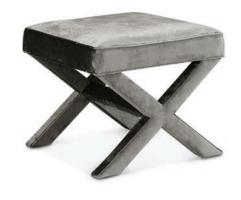

Simple form, dreamy velvet, and a sinuous brass tube base for memorable twinkle. Shown in Venice Aubergine velvet.

RIDER BENCHES Shown in Rialto Gold velvet and Rialto Peacock velvet.

X-BENCH Shown in Brussels Charcoal velvet.