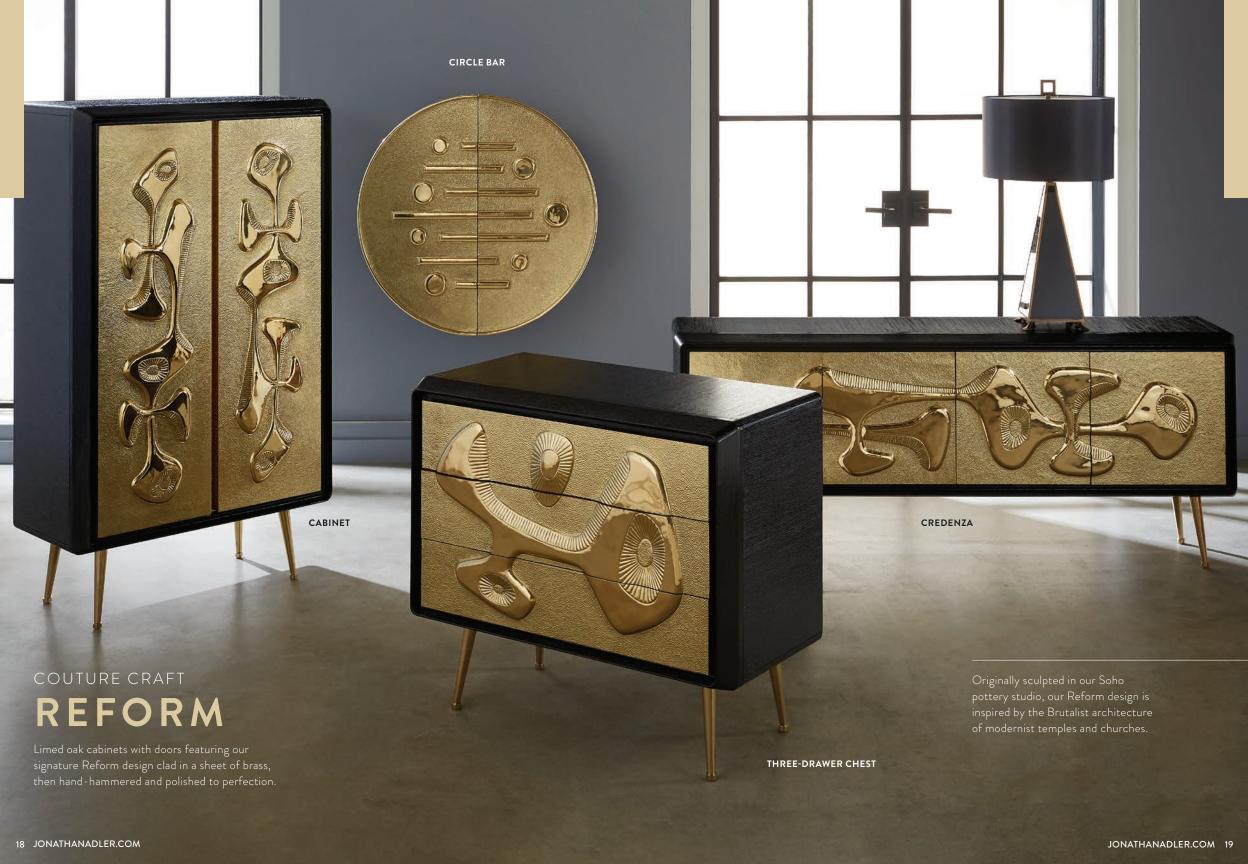

# REVOLUTIONARY RAFFIA SIAM

Solid mahogany coated in ivory lacquer with raffia-covered doors and shelves stained in layers of sky blue lacquer. Big, solid brass accents and Greek key hardware crank it up to 11.

### THREE-DRAWER CHEST

CREDENZA