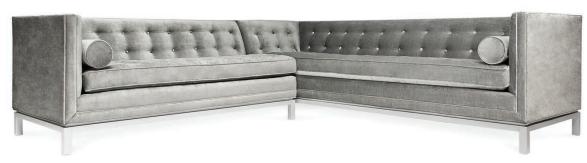

g ultra-comfy channeled cushions, plush armrests, and bold color. Shown in alternating Rialto Navy and Turquoise velvet.





# SWEET SPOTS

Touch-me textures, chic colorways, and no bad angles. Our timeless chairs are made for cozying up and staying put—you'll never want to get up.



MILANO WING CHAIR
Shown in Links Navy jacquard.











# SIGNATURE STYLE LAMPERT

Tuxedo back, button tufting, comfy bolsters—our bestselling high-back sofa hits all the right notes.

Lampert is fully customizable with an array of fabrics and bases, and our favorite combinations are always in stock.



### SLEEPER SOFA

Featuring a clubby upholstered base with hidden feet and smooth glide mechanisms for easy converting. Shown in Brussels Cape velvet.



### SECTIONAL

Shown in Brussels Charcoal velvet.



### LOVESEAT

Shown in Brussels Charcoal velvet.



Discover our entire Lampert collection, including standard in-stock and custom styles, at **jonathanadler.com/lampert** 

















+ 6 more base options

SOFA QUEEN BED Shown in Brussels Charcoal Shown in Brussels Charcoal velvet. JONATHANADLER.COM 21



# SINK INTO MODERNISM

# BEAUMONT













# DEEP SPACE **BRIGITTE**

Impossibly plush and fabulously futuristic, these modern must-haves shape up the room with curvy shapes and deeply channeled cushions.



SOFA

Shown in Olympus Ivory bouclé and Lido Celadon velvet.

### **CLUB CHAIR**

Capsule-shaped arms, recessed legs, and a channeled back means every angle is eye-catching. Shown in Olympus Ivory bouclé.



# GLOBAL GLAMOUR

# **TALITHA**

Minimalist forms wrapped in lus