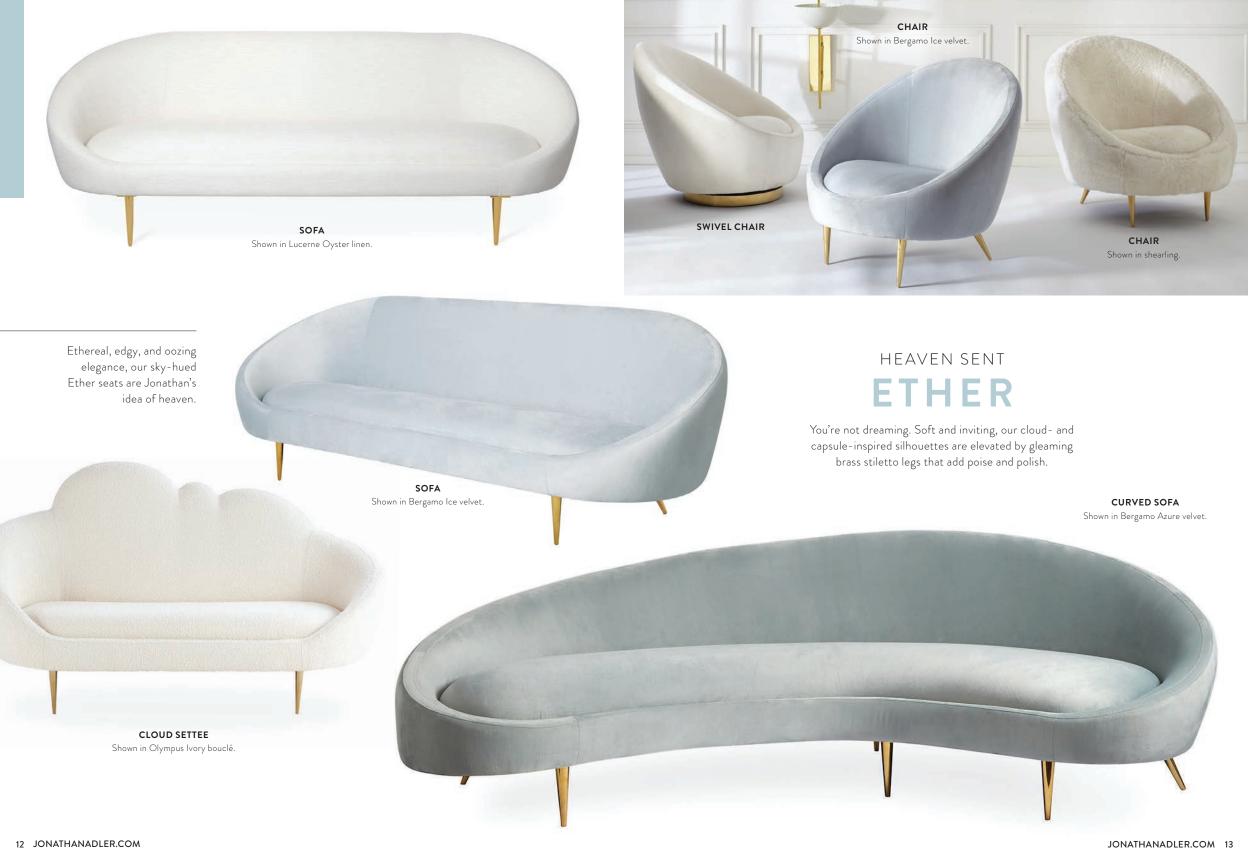

# DEEP SPACE **BRIGITTE**

Impossibly plush and fabulously futuristic, these modern must-haves shape up the room with curvy shapes and deeply channeled cushions.

SOFA

Shown in Olympus Ivory bouclé and Lido Celadon velvet.

### **CLUB CHAIR**

Capsule-shaped arms, recessed legs, and a channeled back means every angle is eye-catching. Shown in Olympus Ivory bouclé.