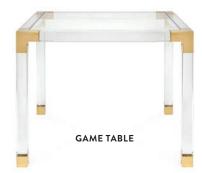

# CLEARLY COOL

# **JACQUES**

The perfect blend of simplicity and glamour, our world of luxe clear acrylic, brass accents, and glass tabletops fits in everywhere and always feels light.

**GRAND COCKTAIL TABLE** 

BENCH

TWO-TIER **ACCENT TABLE** 

**PEDESTAL** 

Select pieces available in alternate frame and glass combinations. Desk features topstitched leather.

**COLUMN TABLE LAMP** 