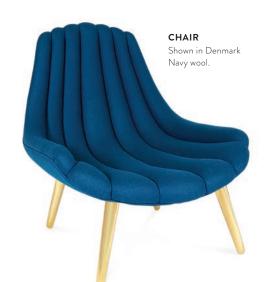

# **GOLDFINGER**

A little bit 70s, a lot today. The geometry of a pared down brass base meets the swagger of pitched seats with soft, button-tufted cushions. Swanky in velvet or fresh with a linen finish.

**DINING CHAIR**Available in Roma Oatmeal linen and Rialto Navy velvet.

COUNTER STOOL

Shown in Roma Oatmeal linen.

CHANNELED LOUNGE CHAIR Shown in Varese Persimmon velvet.

**LOUNGE CHAIR** Shown in Rialto Navy velvet.

LOUNGE CHAIR Shown in Lucerne Oyster linen.

CHANNELED LOUNGE CHAIR

Featuring ultra-comfy channeled cushions, plush armrests, and bold color. Shown in alternating Rialto Navy and Turquoise velvet.