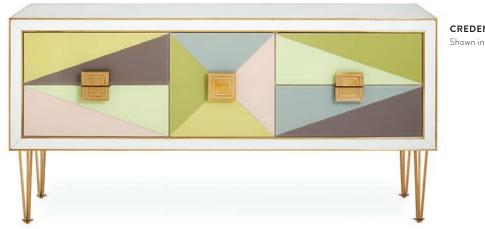

ports your choice of tabletop—radial patterned wood with slight distressing or turquoise back-painted glass treated to a solid mahogany edge. Seats up to eight.



inset sand-cast brass medallions.



# FUTURISTIC REFLECTION **ALPHAVILLE**

Minimalist, solid, and simplified. Our drum-shaped tables and pedestals are available in stainless steel with a smoke mirror top or honed brass with a black glass top. Mix and match to create multi-level moments.



SIDE TABLE

**ACCENT TABLE** 



**COCKTAIL TABLE** 

Available in stainless steel and honed brass.



# AVANT WOW

# HARLEQUIN

In bold and brilliant blues or muted, sunrise-inspired hues, our back-painted glass collection gives any space a new angle. Sparkly brass legs and hardware add extra edge.



ROUND MIRROR
Shown in multicolor.









### MINIMALIST COMFORT

# **GOLDFINGER**

A little bit 70s, a lot today. The geometry of a pared down brass base meets the swagger of pitched seats with soft, button-tufted cushions. Swanky in velvet or fresh with a linen finish.





**DINING CHAIR**Available in Roma Oatmeal linen and Rialto Navy velvet.



COUNTER STOOL

Shown in Roma Oatmeal linen.



CHANNELED LOUNGE CHAIR Shown in Varese Persimmon velvet.



**LOUNGE CHAIR** Shown in Rialto Navy velvet.



LOUNGE CHAIR Shown in Lucerne Oyster linen.



CHANNELED LOUNGE CHAIR

Featuring ultra-comfy channeled cushions, plush armrests, and bold color. Shown in alternating Rialto Navy and Turquoise velvet.





# SWEET SPOTS

Touch-me textures, chic colorways, and no bad angles. Our timeless chairs are made for cozying up and staying