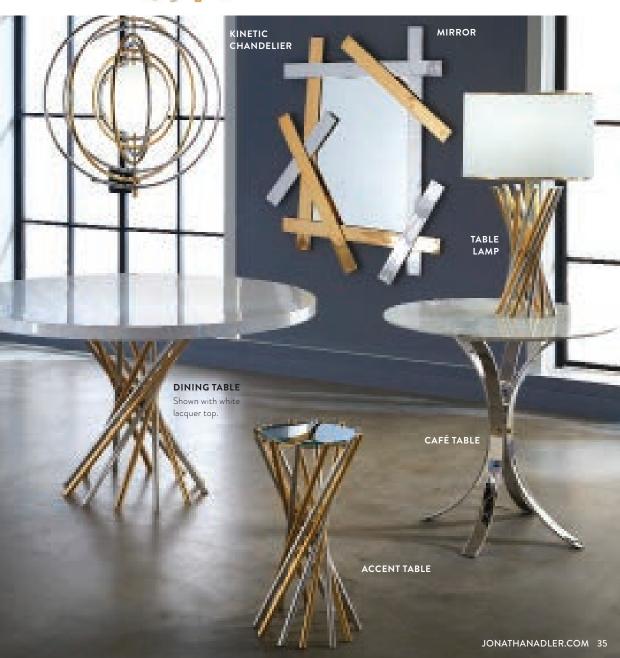

# MIXED METAL

# **ELECTRUM**

Our twist on timeless mixed metals, Electrum features swirling constellations of gleaming brass and nickel rods gathered in simple but kinetic compositions.

# BAR BAR CART NESTING COCKTAIL TABLES Arrange to create a bi-level cocktail