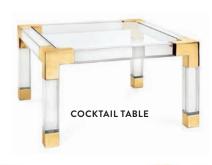

# CLEARLY COOL

# **JACQUES**

The perfect blend of simplicity and glamour, our world of luxe clear acrylic, brass accents, and glass tabletops fits in everywhere and always feels light.

**GRAND COCKTAIL TABLE** 

BENCH

TWO-TIER **ACCENT TABLE** 

**PEDESTAL** 

Select pieces available in alternate frame and glass combinations. Desk features topstitched leather.

**COLUMN TABLE LAMP** 