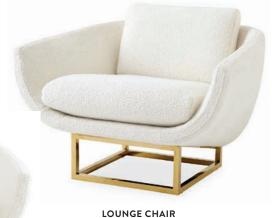

# DEEP SPACE **BRIGITTE**

Impossibly plush and fabulously futuristic, these modern must-haves shape up the room with curvy shapes and deeply channeled cushions.

SOFA

Shown in Olympus Ivory bouclé and Lido Celadon velvet.

### **CLUB CHAIR**

Capsule-shaped arms, recessed legs, and a channeled back means every angle is eye-catching. Shown in Olympus Ivory bouclé.