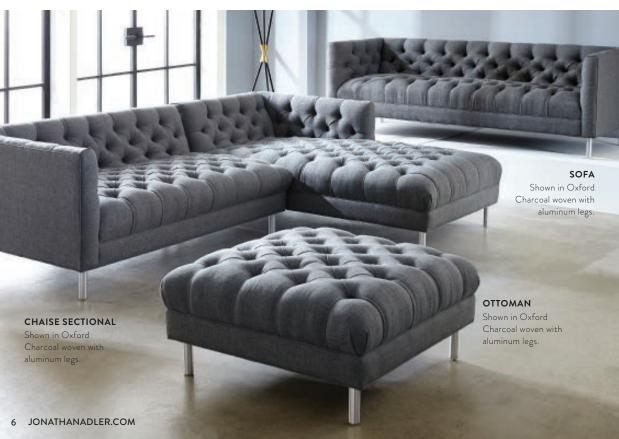

# **BAXTER**

Our bestselling collection of sofas, chairs, and sectionals is available in countless configurations. Inviting button tufting means every piece is super comfy (without ever having to fluff a seat or back cushion!). Make any Baxter yours with an array of fabrics, finishes, and flourishes: T-arm silhouette, brass orb feet, shallow or deep seats, bullion fringe, and so many more.

### SECTIONAL

Shown in Brussels Charcoal velvet.