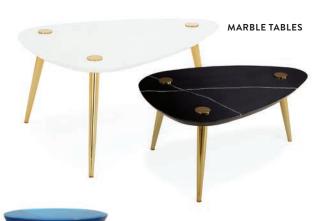

# **TROCADERO**

Inspired by French 50s style, these are the kind of pieces you fantasize about finding at Paris' Marché aux Puces.

# KIDNEY COCKTAIL TABLE Wire-brushed oak with three

### **DINING TABLE**

An ebonized wood base accented with solid brass spheres supports your choice of tabletop—radial patterned wood with slight distressing or turquoise back-painted glass treated to a solid mahogany edge. Seats up to eight.

inset sand-cast brass medallions.