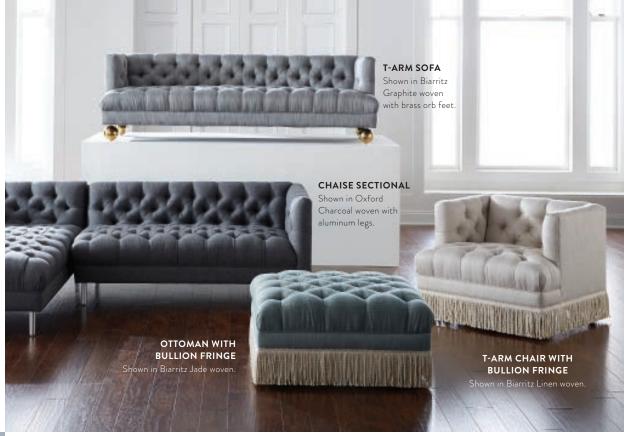

# CLUBBY COMFORT

# **BAXTER**

Our bestselling collection of sofas, chairs, and sectionals is available in countless configurations. Inviting button tufting means every piece is super comfy (without ever having to fluff a seat or back cushion!). Make any Baxter yours with an array of fabrics, finishes, and flourishes: T-arm silhouette, brass orb feet, shallow or deep seats, bullion fringe, and so many more.

### T-ARM SOFA WITH **BULLION FRINGE**

A cutaway arm with fringe is inviting and elegant. Shown in Biarritz Jade woven.

# **BUILD YOUR OWN BAXTER**

1.

Choose your shape and depth

2. Choose

your fabric

Choose

your leg

4. Add finishing touches