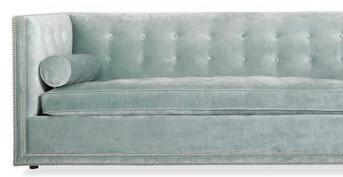

# SIGNATURE STYLE LAMPERT

Tuxedo back, button tufting, comfy bolsters—our bestselling high-back sofa hits all the right notes.

Lampert is fully customizable with an array of fabrics and bases, and our favorite combinations are always in stock.