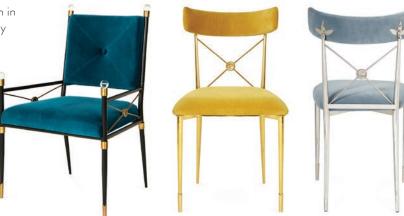

# SIT **PRETTY**

Our dining chairs have flair. Pair them with our dining tables and desks, double up to flank a console, or simply let them stand on their own.

### **CAMILLE DINING CHAIRS**

In white ash wood and Lucerne Silver linen or walnut and Belfast Stone linen. Both with nailhead trim.

### **VERA DINING CHAIRS**

A classic keyhole silhouette. In Olympus Ivory bouclé or Bergamo Aegean velvet.

### RIDER DINING CHAIRS Updated Empire style. Shown in Rialto Peacock, Gold, and Sky velvets.