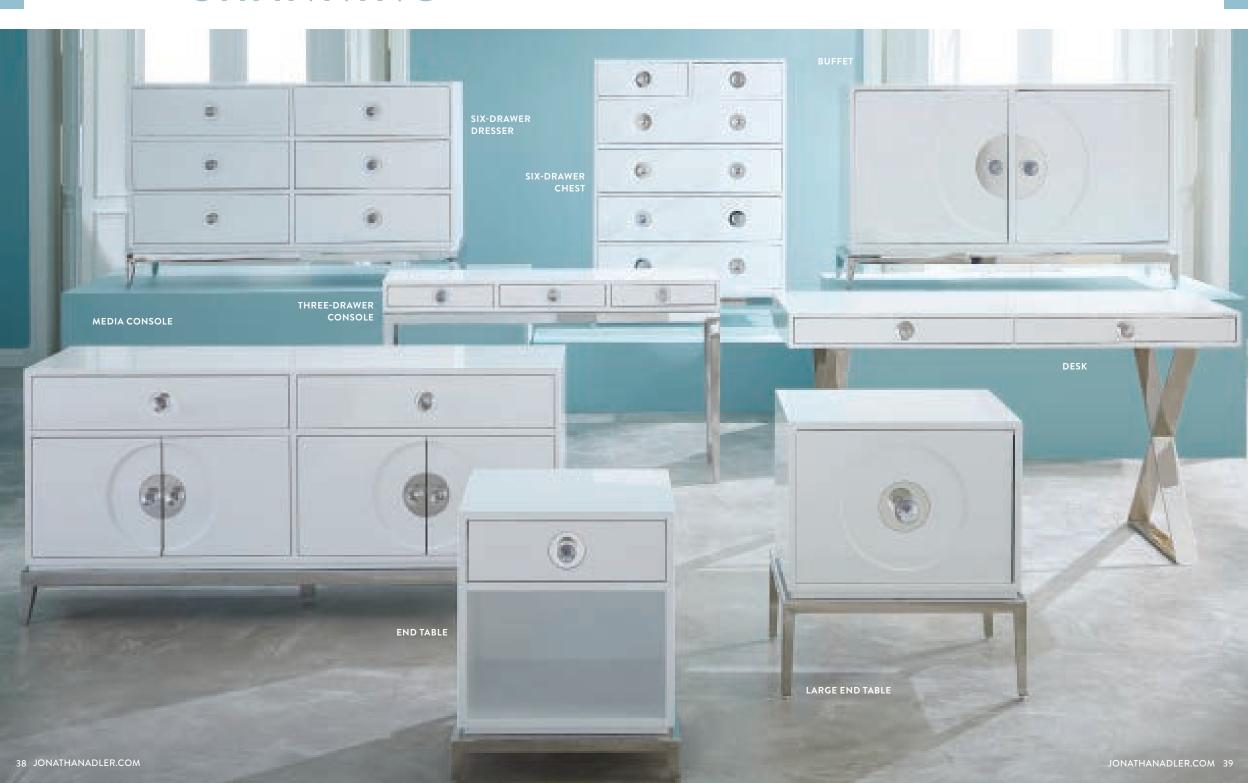

### THREE-DRAWER CHEST

# REVOLUTIONARY RAFFIA SIAM

Solid mahogany coated in ivory lacquer with raffia-covered doors and shelves stained in layers of sky blue lacquer. Big, solid brass accents and Greek key hardware crank it up to 11.

CREDENZA