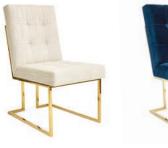

# **GOLDFINGER**

A little bit 70s, a lot today. The geometry of a pared down brass base meets the swagger of pitched seats with soft, button-tufted cushions. Swanky in velvet or fresh with a linen finish.

**DINING CHAIR**Available in Roma Oatmeal linen and Rialto Navy velvet.

COUNTER STOOL

Shown in Roma Oatmeal linen.

CHANNELED LOUNGE CHAIR Shown in Varese Persimmon velvet.

**LOUNGE CHAIR** Shown in Rialto Navy velvet.