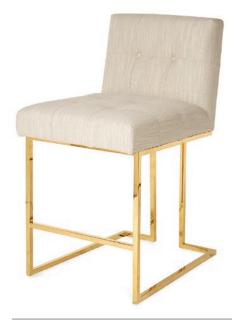

# **GOLDFINGER**

A little bit 70s, a lot today. The geometry of a pared down brass base meets the swagger of pitched seats with soft, button-tufted cushions. Swanky in velvet or fresh with a linen finish.

**DINING CHAIR**Available in Roma Oatmeal linen and Rialto Navy velvet.

COUNTER STOOL

Shown in Roma Oatmeal linen.

CHANNELED LOUNGE CHAIR Shown in Varese Persimmon velvet.

**LOUNGE CHAIR** Shown in Rialto Navy velvet.