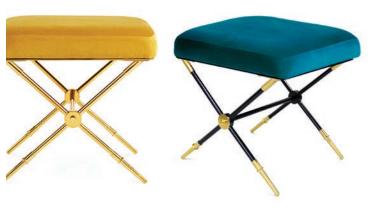

### **COUNTER STOOLS**

Elevated elegance. Featuring our crisscross frame. Shown in Rialto Charcoal velvet and Belgium Stone linen.