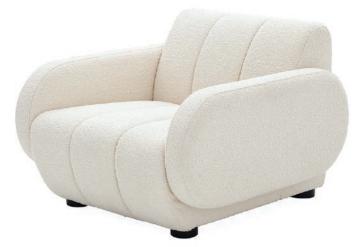

# DEEP SPACE **BRIGITTE**

Impossibly plush and fabulously futuristic, these modern must-haves shape up the room with curvy shapes and deeply channeled cushions.

SOFA

Shown in Olympus Ivory bouclé and Lido Celadon velvet.

### **CLUB CHAIR**

Capsule-shaped arms, recessed legs, and a channeled back means every angle is eye-catching. Shown in Olympus Ivory bouclé.