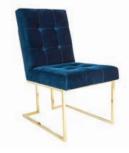

# **GOLDFINGER**

A little bit 70s, a lot today. The geometry of a pared down brass base meets the swagger of pitched seats with soft, button-tufted cushions. Swanky in velvet or fresh with a linen finish.

**DINING CHAIR**Available in Roma Oatmeal linen and Rialto Navy velvet.

COUNTER STOOL

Shown in Roma Oatmeal linen.

CHANNELED LOUNGE CHAIR Shown in Varese Persimmon velvet.

**LOUNGE CHAIR** Shown in Rialto Navy velvet.