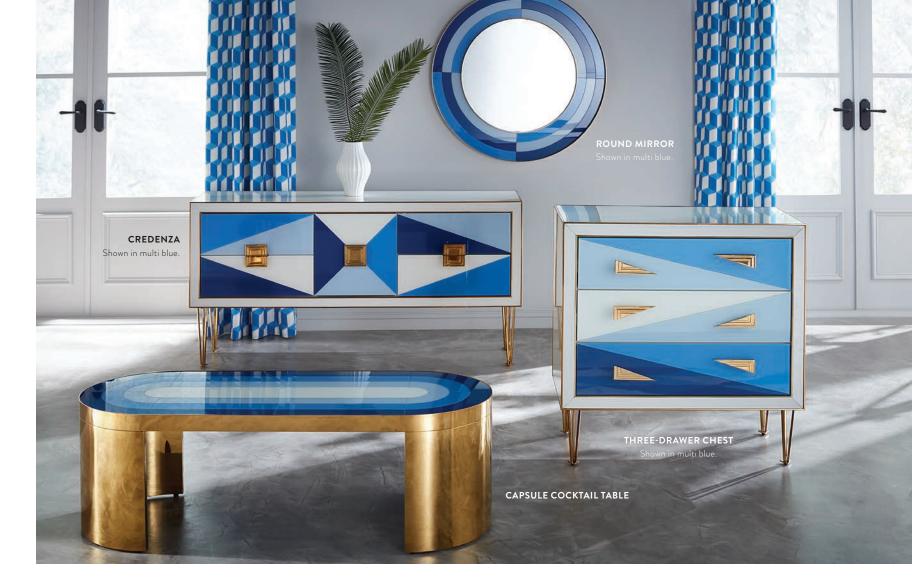

# HARLEQUIN

In bold and brilliant blues or muted, sunrise-inspired hues, our back-painted glass collection gives any space a new angle. Sparkly brass legs and hardware add extra edge.

ROUND MIRROR
Shown in multicolor.

### THREE-DRAWER CHEST

CREDENZA