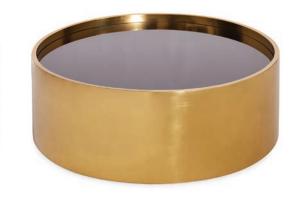

# FUTURISTIC REFLECTION **ALPHAVILLE**

Minimalist, solid, and simplified. Our drum-shaped tables and pedestals are available in stainless steel with a smoke mirror top or honed brass with a black glass top. Mix and match to create multi-level moments.

SIDE TABLE

**ACCENT TABLE** 

**COCKTAIL TABLE** 

Available in stainless steel and honed brass.