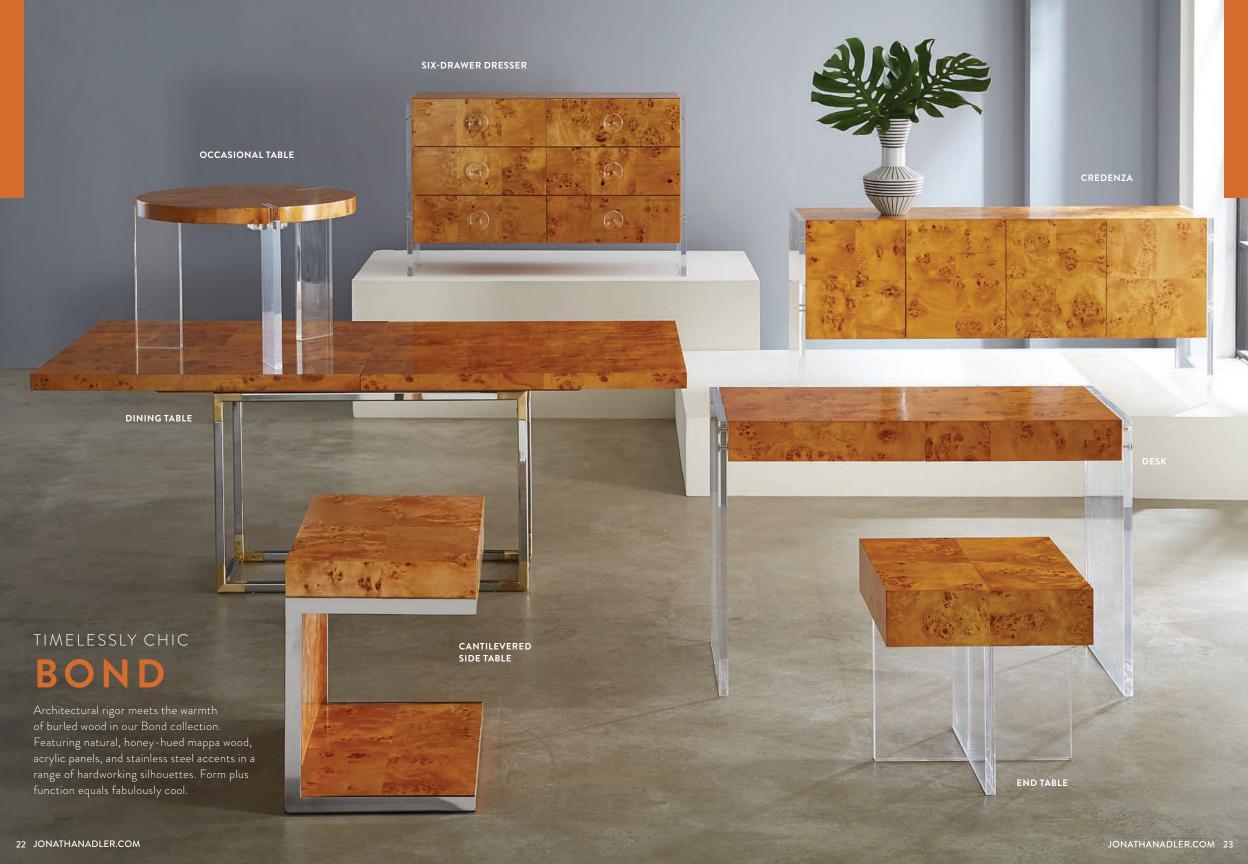

## ORGANIC MODERN

# **TROCADERO**

Inspired by French 50s style, these are the kind of pieces you fantasize about finding at Paris' Marché aux Puces.

# KIDNEY COCKTAIL TABLE Wire-brushed oak with three

### **DINING TABLE**

An ebonized wood base accented with solid brass spheres supports your choice of tabletop—radial patterned wood with slight distressing or turquoise back-painted glass treated to a solid mahogany edge. Seats up to eight.

inset sand-cast brass medallions.