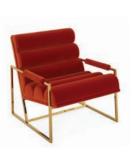

# **GOLDFINGER**

A little bit 70s, a lot today. The geometry of a pared down brass base meets the swagger of pitched seats with soft, button-tufted cushions. Swanky in velvet or fresh with a linen finish.

**DINING CHAIR**Available in Roma Oatmeal linen and Rialto Navy velvet.

COUNTER STOOL

Shown in Roma Oatmeal linen.

CHANNELED LOUNGE CHAIR Shown in Varese Persimmon velvet.

**LOUNGE CHAIR** Shown in Rialto Navy velvet.