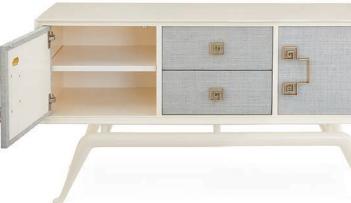

# REVOLUTIONARY RAFFIA SIAM

Solid mahogany coated in ivory lacquer with raffia-covered doors and shelves stained in layers of sky blue lacquer. Big, solid brass accents and Greek key hardware crank it up to 11.

Featuring high-gloss emerald and navy interiors decked with adjustable shelves and soft-slide drawers.