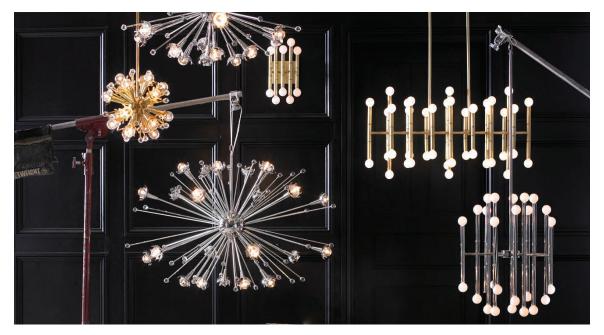

# MIXED METAL

# **ELECTRUM**

Our twist on timeless mixed metals, Electrum features swirling constellations of gleaming brass and nickel rods gathered in simple but kinetic compositions.

# BAR BAR CART NESTING COCKTAIL TABLES Arrange to create a bi-level cocktail