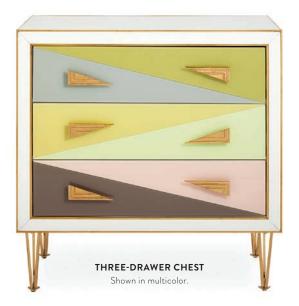

supports your choice of tabletop—radial patterned wood with slight distressing or turquoise back-painted glass treated to a solid mahogany edge. Seats up to eight.



inset sand-cast brass medallions.



# FUTURISTIC REFLECTION **ALPHAVILLE**

Minimalist, solid, and simplified. Our drum-shaped tables and pedestals are available in stainless steel with a smoke mirror top or honed brass with a black glass top. Mix and match to create multi-level moments.



SIDE TABLE

**ACCENT TABLE** 



**COCKTAIL TABLE** 

Available in stainless steel and honed brass.



# AVANT WOW

# HARLEQUIN

In bold and brilliant blues or muted, sunrise-inspired hues, our back-painted glass collection gives any space a new angle. Sparkly brass legs and hardware add extra edge.



ROUND MIRROR
Shown in multicolor.









### MINIMALIST COMFORT

# **GOLDFINGER**

A little bit 70s, a lot today. The geometry of a pared down brass base meets the swagger of pitched seats with soft, button-tufted cushions. Swanky in velvet or fresh with a linen finish.





**DINING CHAIR**Available in Roma Oatmeal linen and Rialto Navy velvet.



COUNTER STOOL

Shown in Roma Oatmeal linen.



CHANNELED LOUNGE CHAIR Shown in Varese Persimmon velvet.



**LOUNGE CHAIR** Shown in Rialto Navy velvet.



LOUNGE CHAIR Shown in Lucerne Oyster linen.



CHANNELED LOUNGE CHAIR

Featuring ultra-comfy channeled cushions, plush armrests, and bold color. Shown in alternating Rialto Navy and Turquoise velvet.





# SWEET SPOTS

Touch-me textures, chic colorways, and no bad angles. Our timeless chairs are made for cozying up and stay