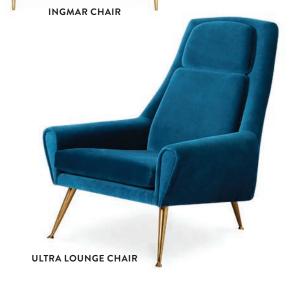

**DINING CHAIR**Available in Roma Oatmeal linen and Rialto Navy velvet.

COUNTER STOOL

Shown in Roma Oatmeal linen.

CHANNELED LOUNGE CHAIR Shown in Varese Persimmon velvet.

**LOUNGE CHAIR** Shown in Rialto Navy velvet.

LOUNGE CHAIR Shown in Lucerne Oyster linen.

CHANNELED LOUNGE CHAIR

Featuring ultra-comfy channeled cushions, plush armrests, and bold color. Shown in alternating Rialto Navy and Turquoise velvet.