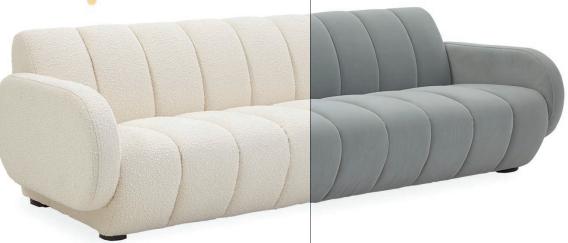

# DEEP SPACE **BRIGITTE**

Impossibly plush and fabulously futuristic, these modern must-haves shape up the room with curvy shapes and deeply channeled cushions.

SOFA

Shown in Olympus Ivory bouclé and Lido Celadon velvet.

### **CLUB CHAIR**

Capsule-shaped arms, recessed legs, and a channeled back means every angle is eye-catching. Shown in Olympus Ivory bouclé.