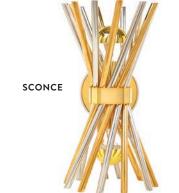

# MIXED METAL

# **ELECTRUM**

Our twist on timeless mixed metals, Electrum features swirling constellations of gleaming brass and nickel rods gathered in simple but kinetic compositions.