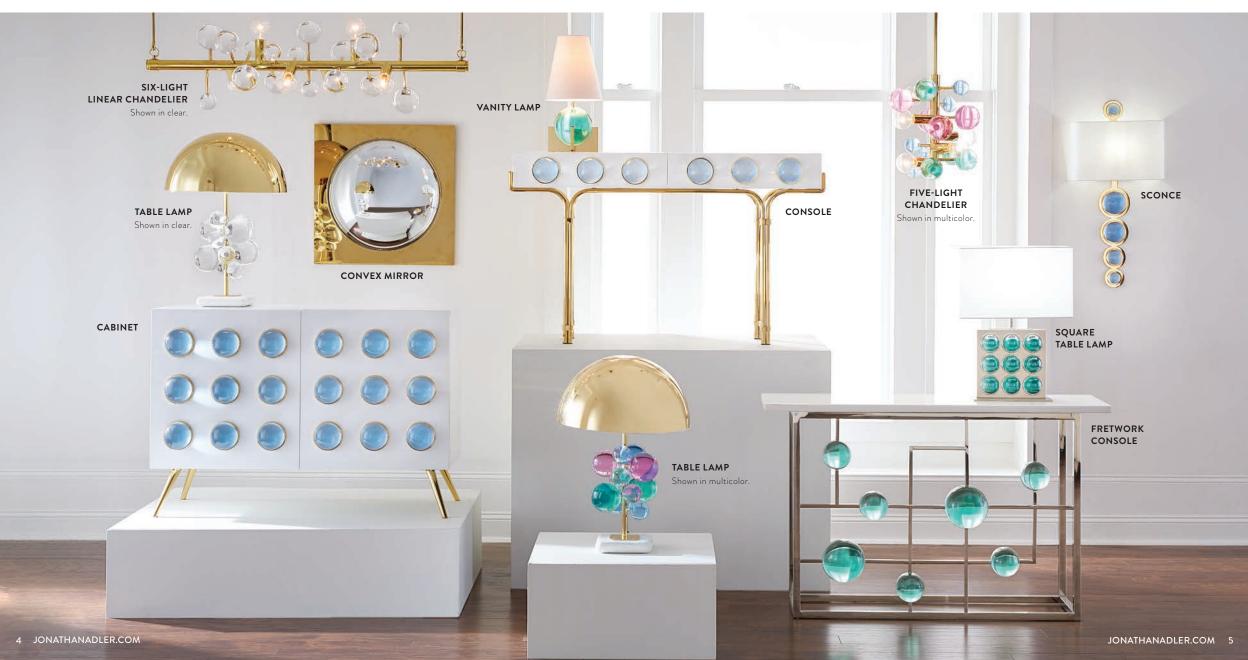

# **GLOBO**

Float into our world of dreamy orbs and cabochons in clear or luminous jewel-toned acrylic paired with polished metal and marble accents. From consoles to chandeliers, Globo delivers high-voltage glamour.

### SIX-LIGHT LINEAR CHANDELIER

Shown in multicolor.