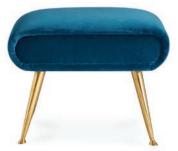

# **MAJOR PLAYERS**

Benches, tuffets, and ottomans are everything. No, really - put up your feet, pull out an extra seat, or top one with a tray for more tablespace.

Shown in black Mongolian fur.

**SCALINATELLA OTTOMAN** 

Simple form, dreamy velvet, and a sinuous brass tube base for memorable twinkle. Shown in Venice Aubergine velvet.

RIDER BENCHES Shown in Rialto Gold velvet and Rialto Peacock velvet.

X-BENCH Shown in Brussels Charcoal velvet.

KIDNEY OTTOMANS

Shown in shearling and Lido Chartreuse velvet.

**ULTRA OTTOMAN** 