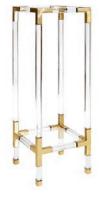

# **JACQUES**

The perfect blend of simplicity and glamour, our world of luxe clear acrylic, brass accents, and glass tabletops fits in everywhere and always feels light.

**GRAND COCKTAIL TABLE** 

BENCH

TWO-TIER **ACCENT TABLE** 

**PEDESTAL** 

Select pieces available in alternate frame and glass combinations. Desk features topstitched leather.

**COLUMN TABLE LAMP** 