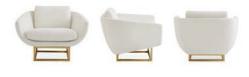

# DEEP SPACE **BRIGITTE**

Impossibly plush and fabulously futuristic, these modern must-haves shape up the room with curvy shapes and deeply channeled cushions.

SOFA

Shown in Olympus Ivory bouclé and Lido Celadon velvet.

### **CLUB CHAIR**

Capsule-shaped arms, recessed legs, and a channeled back means every angle is eye-catching. Shown in Olympus Ivory bouclé.