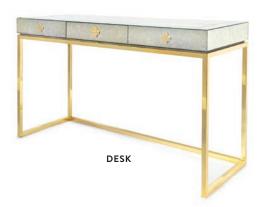

# **JACQUES**

The perfect blend of simplicity and glamour, our world of luxe clear acrylic, brass accents, and glass tabletops fits in everywhere and always feels light.

**GRAND COCKTAIL TABLE** 

BENCH

TWO-TIER **ACCENT TABLE** 

**PEDESTAL** 

Select pieces available in alternate frame and glass combinations. Desk features topstitched leather.

**COLUMN TABLE LAMP** 