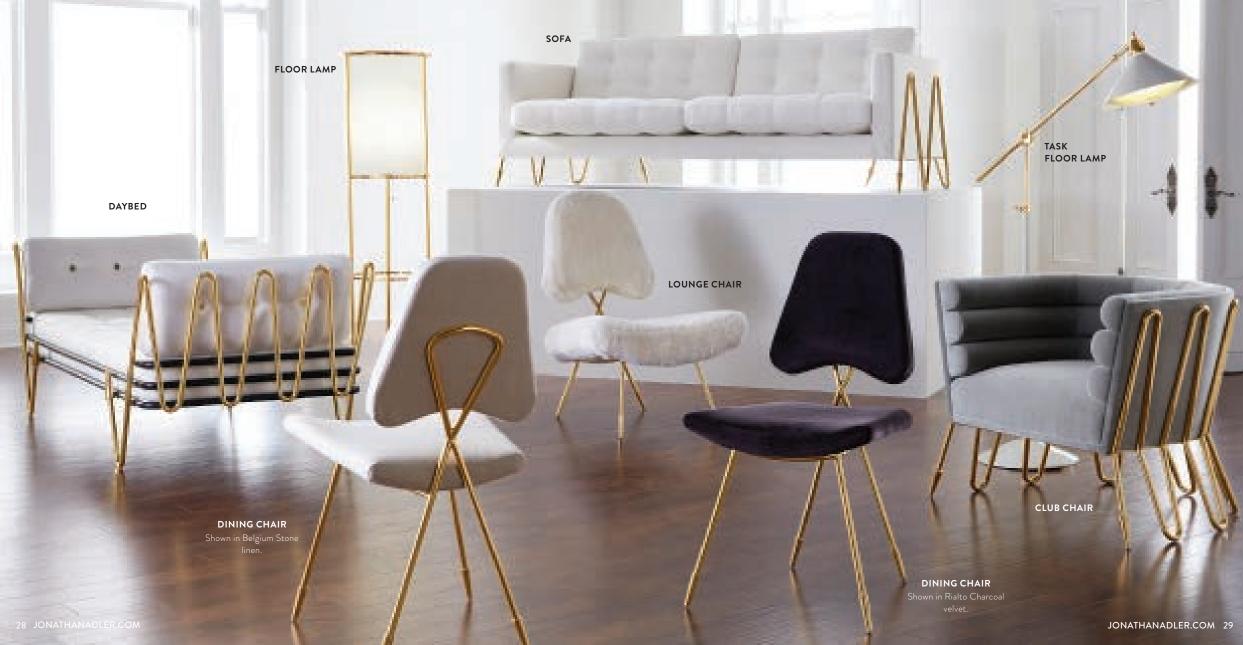

# MODERN ELEGANCE MAXIME

Softly curved seats and sculptural backs are cradled by sinuous bent-brass frames capped with our signature arrow sabots. Light and airy, but with a powerful presence.

### **COUNTER STOOLS**

Elevated elegance. Featuring our crisscross frame. Shown in Rialto Charcoal velvet and Belgium Stone linen.