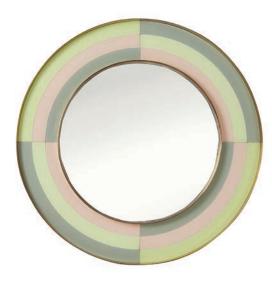

# HARLEQUIN

In bold and brilliant blues or muted, sunrise-inspired hues, our back-painted glass collection gives any space a new angle. Sparkly brass legs and hardware add extra edge.

ROUND MIRROR
Shown in multicolor.