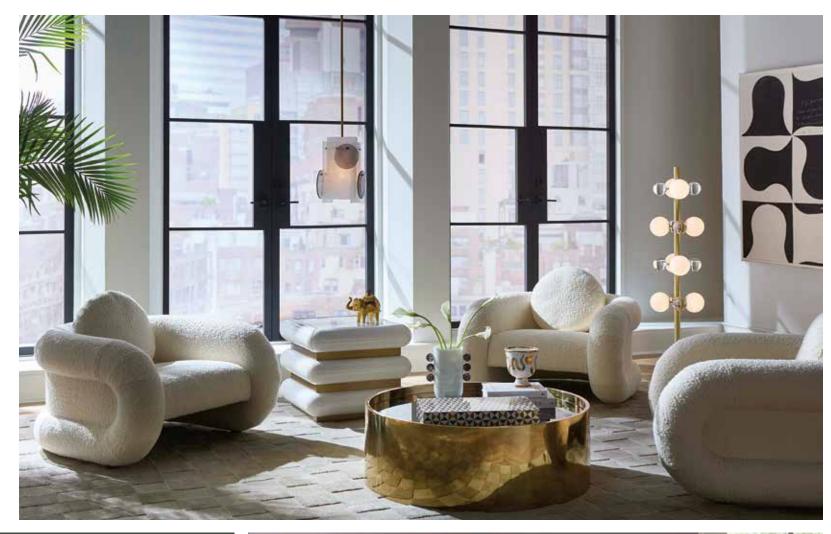

WLS | CLARIDGE LANTERN

### TROCADERO MAGAZINE TABLE

A sculptural ebonized and wire-brushed oak frame fitted with a polished brass magazine rack and back painted glass top in a moody cinnabar tone.

-0-0-0-0-0

### MUSTIQUE BLACK & WHITE VESSELS

A mesmerizing twist on classic black and white. Hand-poured to create dimensional, marbleized tones, then polished to luminous perfection.

### ACROPOLIS CHAIR

Neoclassical style meets cinematic glamour. Featuring a tall, sculptural back with button accents and a cradling curve at the top. Dramatic dining chairs or fabulous console flankers.

banning



### CASABLANCA CREDENZA

Exquisite craft meets 70s swagger. Featuring a clean, impeccably crafted geometric pattern of bone and solid brushed brass bricks. Interior features adjustable shelves.



TOP, L TO R: CHECKERBOARD HAND-LOOMED RUG | POMPIDOU LOUNGE CHAIR, VALAIS WHITE BOUCLÉ KIKI END TABLE | RIALTO PENDANT BRASS ELEPHANT BOX ALPHAVILLE COCKTAIL TABLE | MUSTIQUE BLACK & WHITE DISC URN | BOTANIST SNAKE & APPLE BOWL | GLOBO FLOOR LAMP | PAULE MARROT, BLACK AND WHITE ABSTRACT SERIES 1

RIGHT, L TO R: GREEK KEY FLATWEAVE RUG | HARLEQUIN FLOOR LAMP | GALA CHEST | EVE ACCENT BOWL | PETAL GREY MIRROR BOTANIST ROUND BUTTERFLY VASE BEAUMONT LOUNGE CHAIR, DIAGONAL NATURAL BOUCLÉ



ALPHAVILLE DINING TABLE | APEX TABLE LAMP | GILDED EVE BOX | GLOBO THREE-LIGHT SCONCE | ACRYLIC HORSE OBJET BRASS FROG BOWL | CHANNELED GOLDFINGER DINING CHAIR, CROSSHATCH BLACK & WHITE BOUCLÉ

### GLOBO THREE-LIGHT SCONCE

stellation of black hite marble orbs ig on a brushed brass Luxe and luminous. L TO