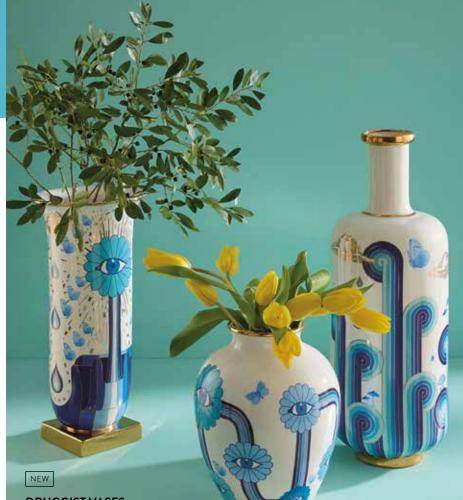

### FINISHING TOUCHES

DRUGGIST VASES

Porcelain vessels featuring dreamy third-eye mindscapes rendered in Delft-inspired blues. Sized to anchor your tablescape.