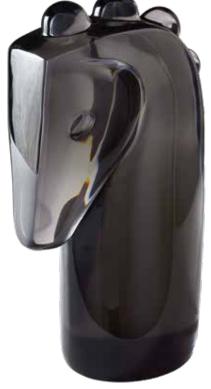

### GLOBO THREE-LIGHT SCONCE

stellation of black hite marble orbs ig on a brushed brass Luxe and luminous. L TO R: BLOCKS HAND-KNOTTED RUG | ALPHAVILLE TUFFET, OLYMPUS IVORY BOUCLÉ | ALPHAVILLE FLOOR LAMP | BRIGITTE SOFA, OLYMPUS IVORY BOUCLÉ | CASABLANCA SCROLL COCKTAIL TABLE | BRASS ORB SPUTNIK CHANDELIER | BEL AIR MINI SCOOP VASE | CHARADE SQUARE STUDDED BOX | POMPIDOU HALF CIRCLES PILLOW, BLACK & WHITE | CHAMBEIGE BAR CLARIDGE LANTERN | GILDED GIULIETTE BOX BACHARACH SWIVEL CHAIR, COMO CHAMPAGNE VELVET