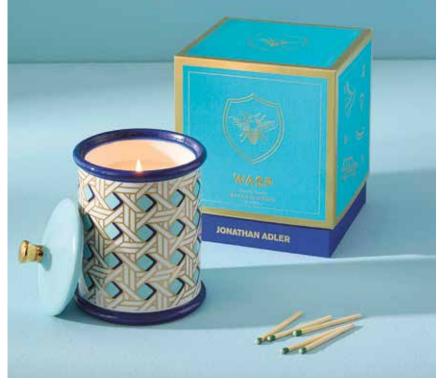

### GILDED WASP CANDLE

### SIGNATURE SCENTS

Mood-making fragrances in reusable pots and vessels. Formulated for long-lasting sensory escapes.