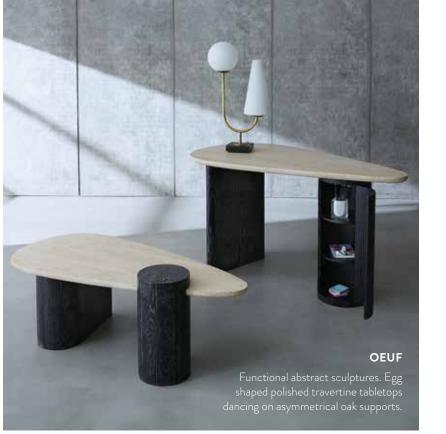

**OEUF TRAVERTINE COCKTAIL TABLE** 

Functional sculpture. An egg shaped polished travertine tabletop dances with asymmetrical oak supports.