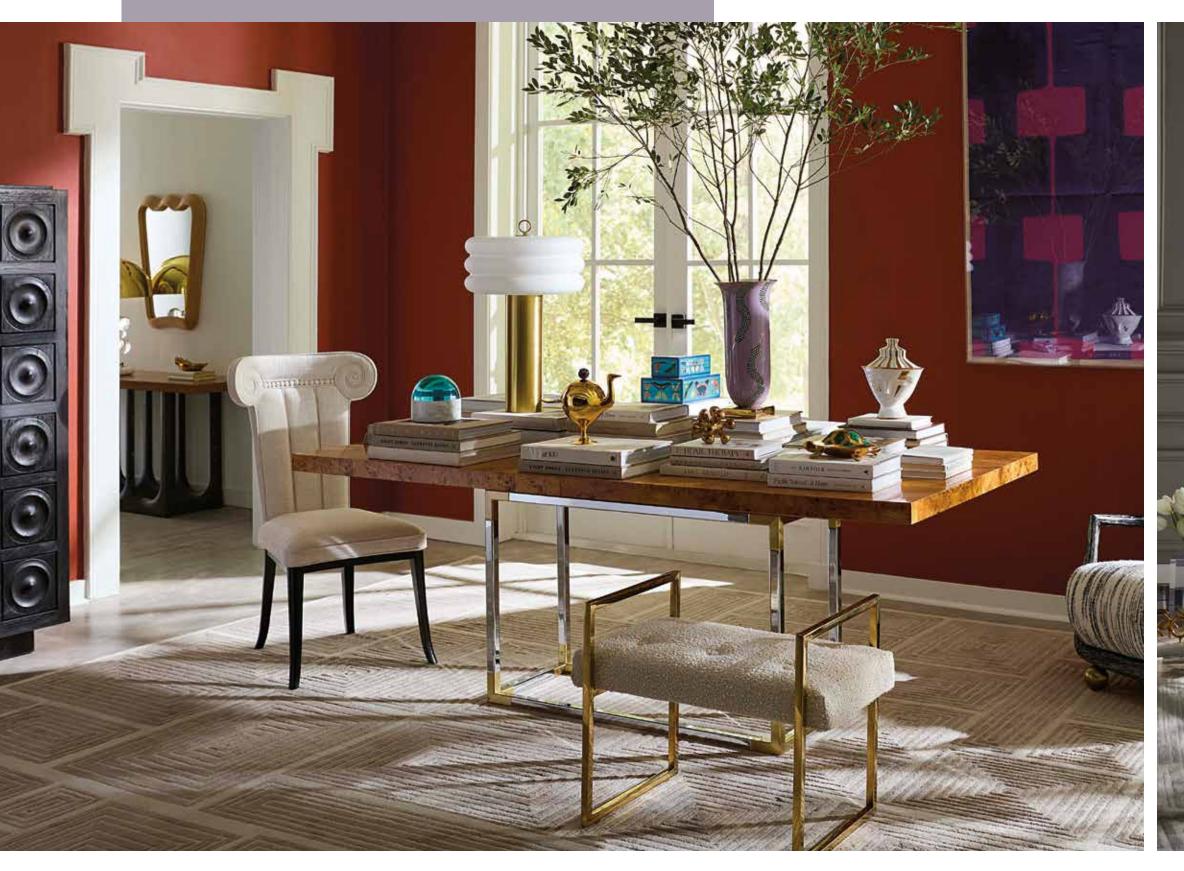

### JACQUES TRESTLE DESK

The latest addition to our bestselling Jacques collection is a simple yet glamorous spin on a familiar silhouette: the trestle desk. Airy and architectural with a large tempered glass top supported by two legs crafted from luxe clear acrylic with brushed brass corners. A clear fit for any minimalist or maximalist study.