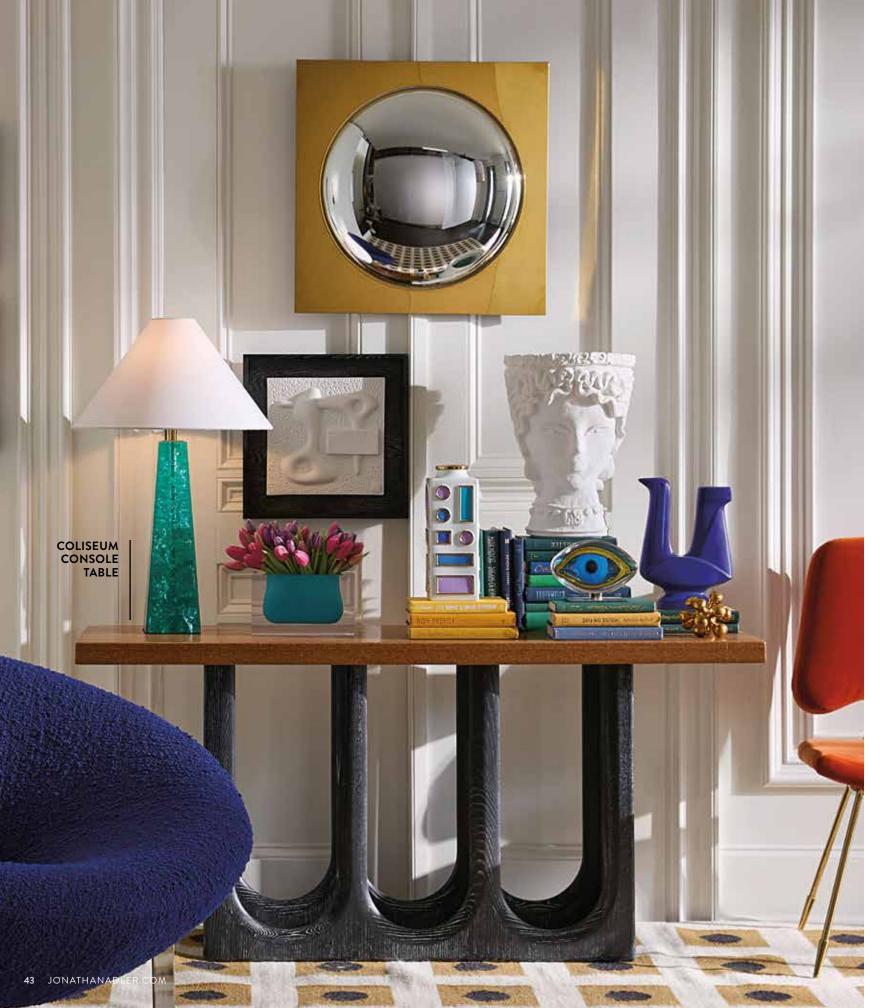

### **REFORM ART**

Polished brass bas-reliefs inspired by our signature Reform pattern.

### PARADOX ART Inspired by our Paradox vases. Featuring fluid, organic shapes intersected by rough bars of texture. Cast from models we sculpt in our Soho studio.

and then hand-beaded in India by a master craftsmanship and soul. Each piece takes nearly 100 hours to complete and is framed in a chic lacquer-coated wood shadow box. Arrives