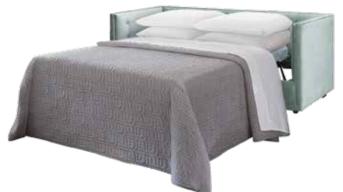

### LAMPERT SLEEPER SOFA

Same high tuxedo back, button tufting, and clubby upholstered base as our Lampert original, but with smooth glide mechanisms to make converting the sofa into a place to bed down a breeze. Ready to ship in a clean mint green velvet or fully customizable to suit your space.