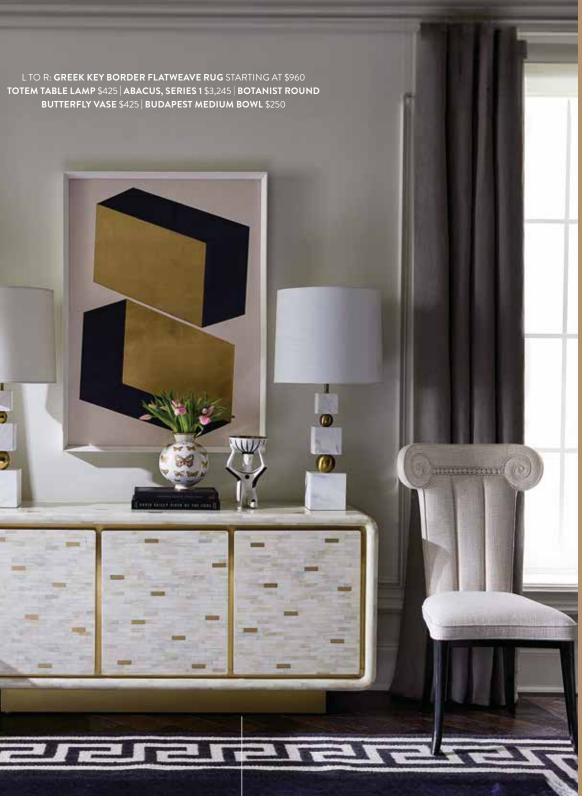

# 'SCAPING ESSENTIALS

From tabletop to sofa, style your surfaces with room-defining details to announce your savoir faire.

> L TO R: GREEK KEY BORDER FLATWEAVE RUG | TOTEM TABLE LAMP | BRASS TURTLE BOX | COLISEUM ACCENT TABLE FUTURA SLIPPER SOFA | MARBLEIZED SILK PILLOWS | DORA MAAR LOW PLANTER | BRASS KIDNEY SMALL TABLE | GENEVA BOWL ATLAS SPLIT VASE | MILANO KINETIC CHANDELIER