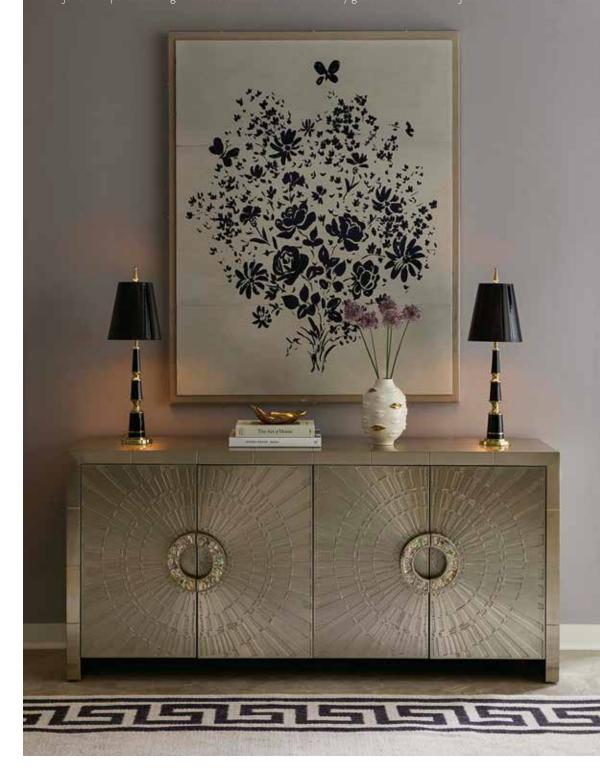

### THE EDIT CREDENZAS Keep it chic and tidy with couture storage that hits all the right notes whether

NEW CASABLANCA CREDENZA

CHAMBEIGE CREDENZA

**OP ART CREDENZA** 

**DELPHINE CREDENZA** 

in the hall, behind the sofa, or duetting with your dining table.

Shop our full selection online and in stores.

NEW TALITHA CREDENZA

ANTWERP CREDENZA

**REFORM CREDENZA** 

**BOND CREDENZA** 

### NEW TALITHA FOUR-DOOR CREDENZA

A minimalist form wrapped in lustrous, hand-stamped nickel in organic starburst patterns. Cabinet doors are capped with jewel-like pulls featuring hand-cut abalone shell mosaic. Navy gloss interior with an adjustable shelf on either side