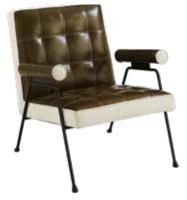

### ACROPOLIS CHAIR

Neoclassical style meets cinematic glamour. Featuring a tall, sculptural back with button accents and a cradling curve at the top. Dramatic dining chairs or fabulous console flankers.