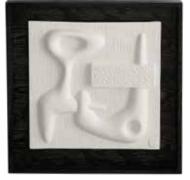

### **REFORM ART**

Polished brass bas-reliefs inspired by our signature Reform pattern.

### PARADOX ART Inspired by our Paradox vases. Featuring fluid, organic shapes intersected by rough bars of texture. Cast from models we sculpt in our Soho studio.

and then hand-beaded in India by a master craftsmanship and soul. Each piece takes nearly 100 hours to complete and is framed in a chic lacquer-coated wood shadow box. Arrives