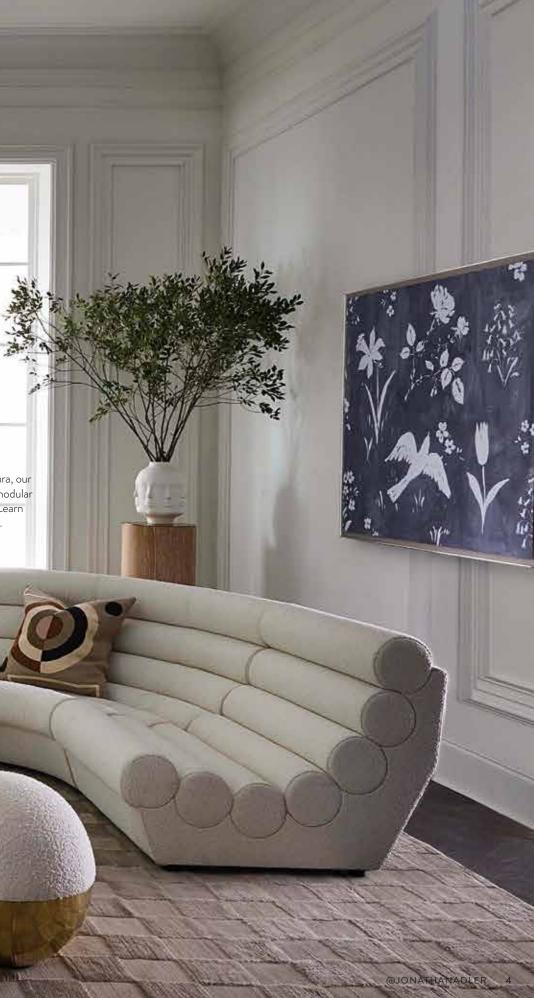

### FUTURA

Introducing our ultra-futuristic and très loungey Futura seating system. Perfectly pitched and endlessly versatile, this modular collection's tubular design is both crisp and comfy. Wrapped in a family-friendly Vapor Ivory bouclé.

CORNER SOFA A wide corner-friendly cocoon or for use as a sectional joint.

SLIPPER CHAIR A sculptural slipper chair or a modular component.

**SLIPPER SOFA** A petite slipper sofa or part of a modular sectional. Join multiples to form modern bench-style sofas of any length.