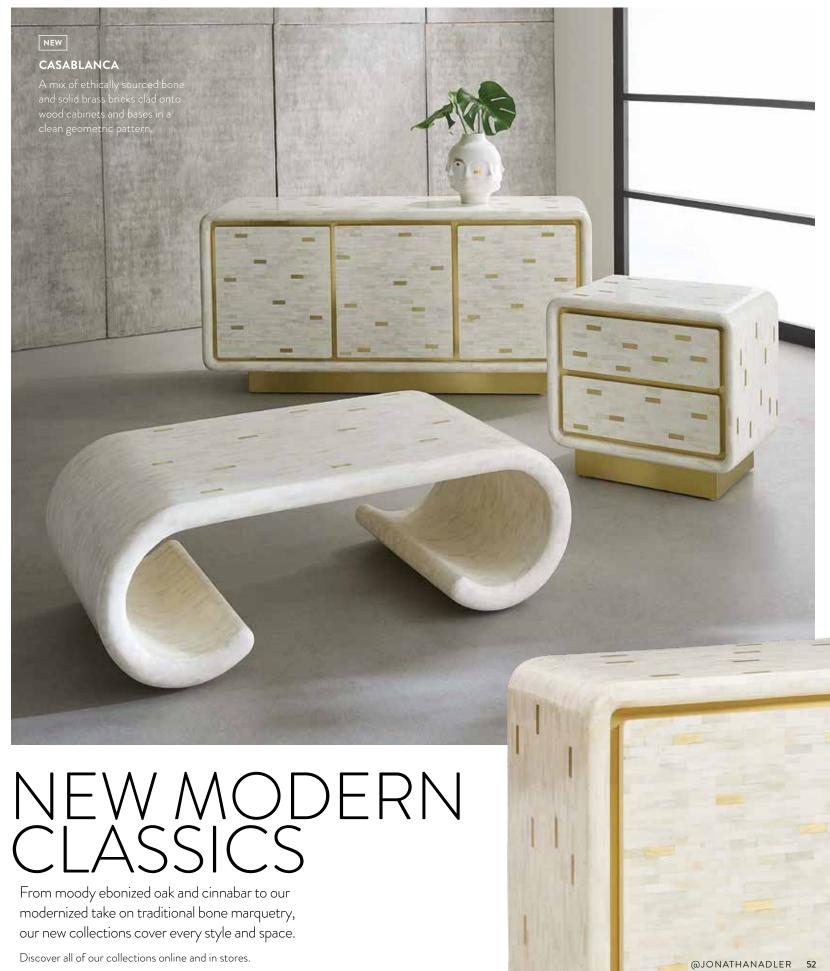

### CASABLANCA CREDENZA

Exquisite craft meets 70s swagger. Featuring a clean, impeccably crafted geometric pattern of bone and solid brushed brass bricks. Interior features adjustable shelves.

TOP, L TO R: CHECKERBOARD HAND-LOOMED RUG | POMPIDOU LOUNGE CHAIR, VALAIS WHITE BOUCLÉ KIKI END TABLE | RIALTO PENDANT BRASS ELEPHANT BOX ALPHAVILLE COCKTAIL TABLE | MUSTIQUE BLACK & WHITE DISC URN | BOTANIST SNAKE & APPLE BOWL | GLOBO FLOOR LAMP | PAULE MARROT, BLACK AND WHITE ABSTRACT SERIES 1