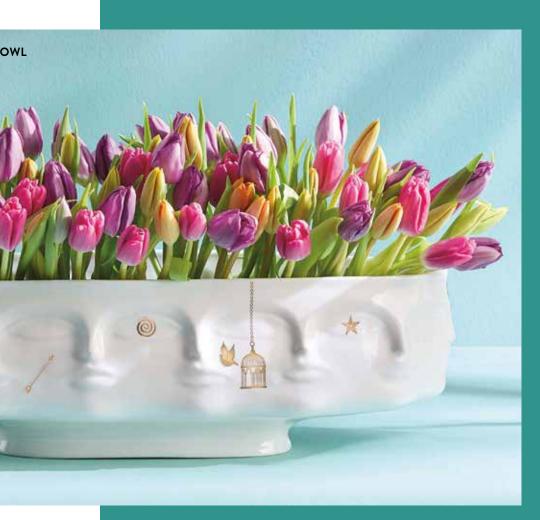

### NEW MUSE DREAMSCAPE VASE

An ultra-surreal and oversized vessel wrapped in trippy designs pulled from our signature collections. The perfect piece to plunk on a pedestal.