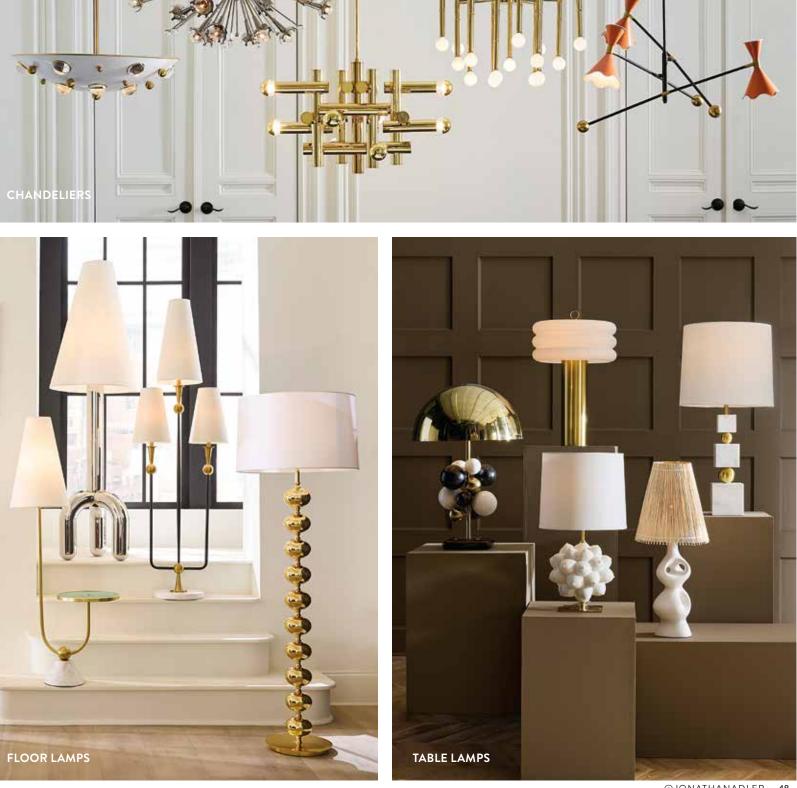

BRIGHT NEWTHINGS

From soft ambience to scene-stealing sparkle, we know the way to glow. Sconces, flush mounts, table lamps, floor lamps, chandeliers-give every room its own mood.

0

RIALTO CHANDELIER

**新田田** 

ALPHAVILLE FLOOR LAMP

> TOPANGA PYRAMID SPOTLIGHT

NEW

APEX TABLE LAMP

NEW

CHARADE STUDDED TABLE LAMP

45 JONATHANADLER.COM

NEW

HALO TRAVERTINE TABLE LAMP GLOBO THREE-LIGHT SCONCE

6

# RIALTO LIGHTING

Our new collection of lamps and chandeliers crafted from semi-opaque ribbed glass in ivory and charcoal. Sculptural and graphic and glamorous. Give your pad a Rialto glow up.