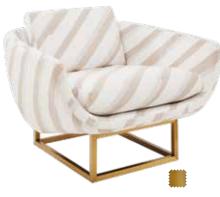

**POMPIDOU LOUNGE CHAIR** Shown in Valais White bouclé. Our biggest, boldest cocoon yet.

**SATURN LOUNGE CHAIR** Shown in Olympus Ivory bouclé. An oversized disc cradled by a shiny nickel base. Modern art.