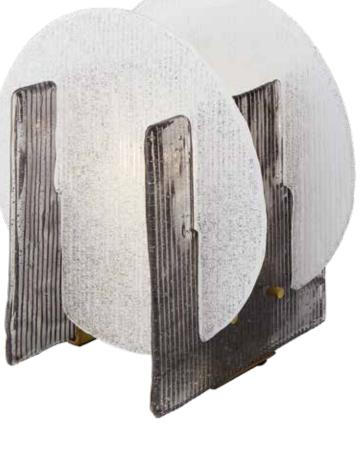

# RIALTO LIGHTING

Our new collection of lamps and chandeliers crafted from semi-opaque ribbed glass in ivory and charcoal. Sculptural and graphic and glamorous. Give your pad a Rialto glow up.