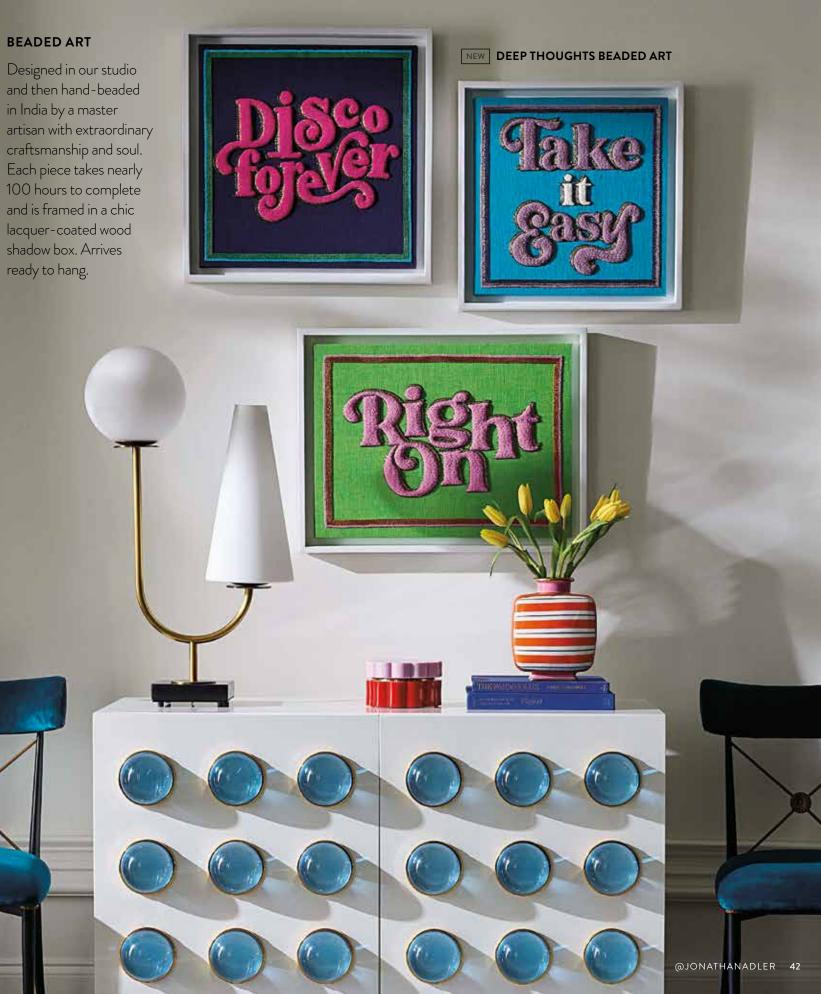

### PARADOX ART Inspired by our Paradox vases. Featuring fluid, organic shapes intersected by rough bars of texture. Cast from models we sculpt in our Soho studio.

and then hand-beaded in India by a master craftsmanship and soul. Each piece takes nearly 100 hours to complete and is framed in a chic lacquer-coated wood shadow box. Arrives

Three new collections. Each piece floats in an ebonized and wire-brushed oak or mahogany shadow box frame.