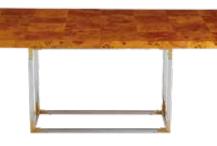

BOND DINING TABLE Pieced mappa wood on a polished nickel base with brass campaign corners. Seats up to ten with 20" leaf.

**TROCADERO DINING TABLE** Splayed ebonized wood legs and solid brass spheres support your choice of two tabletops. Seats up to eight.