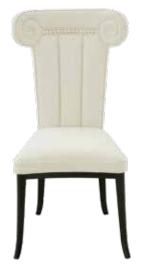

### ACROPOLIS CHAIR

Neoclassical style meets cinematic glamour. Featuring a tall, sculptural back with button accents and a cradling curve at the top. Dramatic dining chairs or fabulous console flankers.