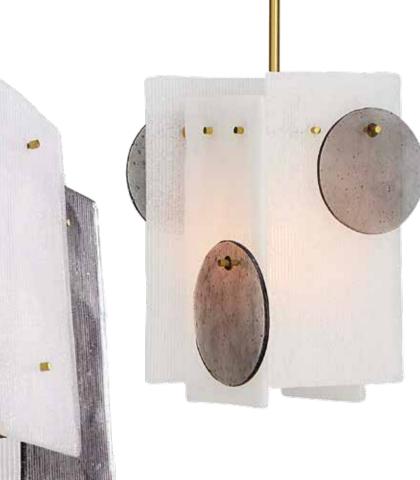

# RIALTO LIGHTING

Our new collection of lamps and chandeliers crafted from semi-opaque ribbed glass in ivory and charcoal. Sculptural and graphic and glamorous. Give your pad a Rialto glow up.