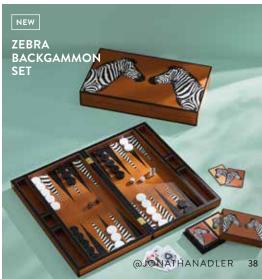

### GAMES

Parlor pastimes and outdoor sports with makeovers so posh you'll never want to put them away.

Includes two paddles with leather wrapped andles and printed canvas covers to keep you equipment clean and tidy between matches. Two balls included.

### EDEN BACKGAMMON & LACQUER CARD SET

A cool new blue hue for our signature snakes. Crafted in couture lacquer. Vanquish your foes in style or just treat your cocktail table to a chic accer

COPENHAGEN BACKGAMMON SET