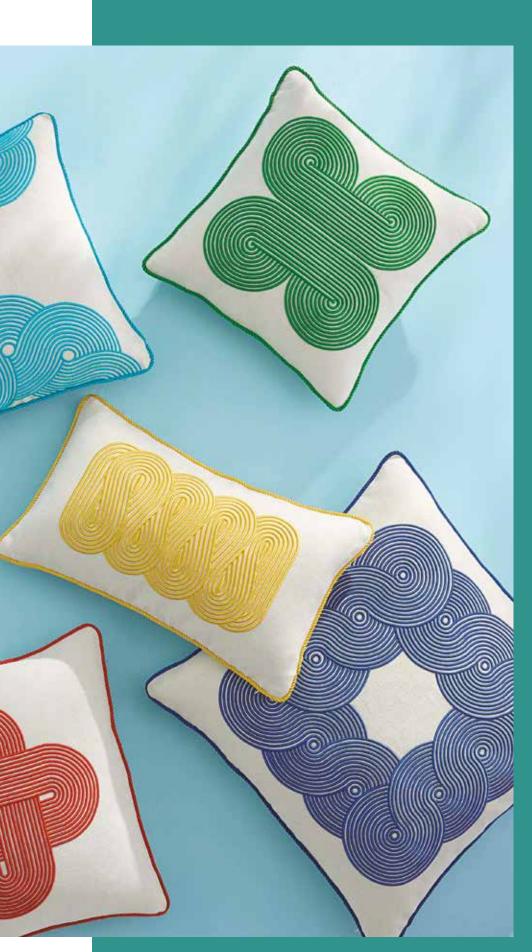

### NEW POMPIDOU PILLOWS

70s inspired patterns rendered with a raised satin stitch on thick, luxe linen with a corded edge.

 $(\Box$ 

0

 $(\bigcirc)$ 

0