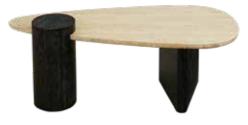

**OEUF TRAVERTINE COCKTAIL TABLE** 

Functional sculpture. An egg shaped polished travertine tabletop dances with asymmetrical oak supports.