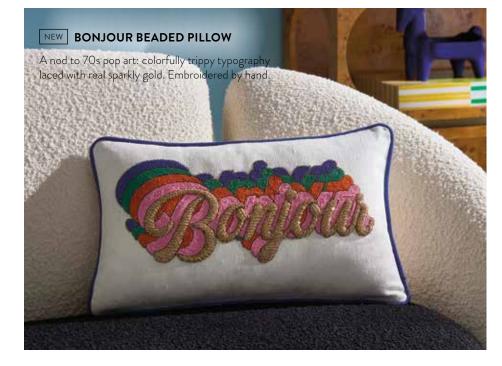

### PLAYA PILLOWS

A new collection of evocative seaside icons rendered in concentric cord embroidery applied to brightly dyed linen. Gold thread outlining gives each symbol extra sparkle. Fresh, clean jet set couture for this season and beyond.

29 JON

L TO R: GAINSBOURG SLIPPER CHAIR, IVORY CURLY SHEARLING CANAAN ACCENT TABLE |SLIM AARONS "MONTE CARLO SWIMWEAR" PHOTOGRAPH | MALIBU SOFA, CIRRUS POWDER BOUCLÉ | PLAYA PILLOWS |BELLPORT PENDANT | BOND CUBE ACCENT TABLE | PORTOFINO BUD VASE | CHECKERBOARD LARGE SCALE FLATWEAVE RUG