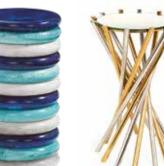

### MUSTIQUE BLACK & WHITE VESSELS

A mesmerizing twist on classic black and white. Hand-poured to create dimensional, marbleized tones, then polished to luminous perfection.

### MUSTIQUE BLACK & WHITE BARWARE

Black, white, and glamorous. Cocktail hour accoutrements crafted from hand-poured marbleized acrylic and polished brass.