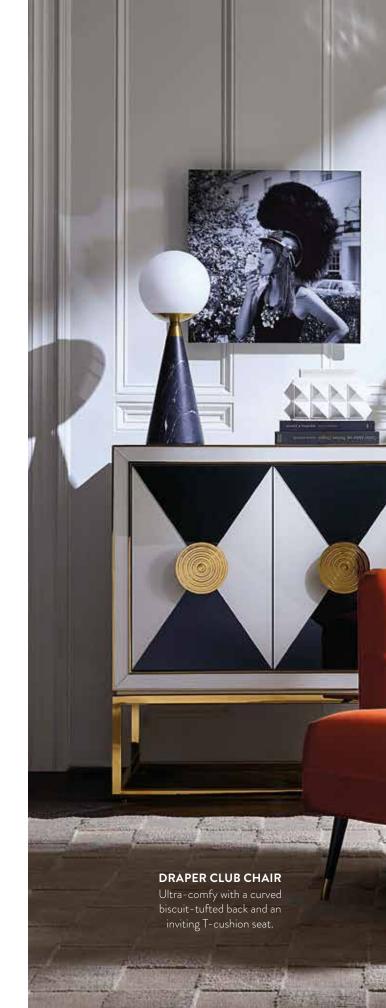

é. Our biggest, boldest cocoon yet.



**SATURN LOUNGE CHAIR** Shown in Olympus Ivory bouclé. An oversized disc cradled by a shiny nickel base. Modern art.



An intriguing geometric seat on angled brass legs.



**BEAUMONT LOUNGE CHAIR** Shown in Diagonal Natural bouclé. An architectural base and soft silhouette.



**MARAIS LOUNGE CHAIR** A classic capsule silhouette with a sculptural split. Choose from black frame with a white seat or vice versa.



**PIERRE LOUNGE CHAIR** Perfectly pitched with a nifty tucked detail and built-in wood coaster on the flared arm.



**BELMONDO LOUNGE CHAIR** Tufted olive green leather accented with textural oatmeal linen. As handsome as its namesake.



SERPENTINE SWIVEL CHAIR Minimalist and modern but enveloping and inviting. Gorgeous from every angle.



-----















### THE EDIT CREDENZAS Keep it chic and tidy with couture storage that hits all the right notes whether



NEW CASABLANCA CREDENZA



CHAMBEIGE CREDENZA



**OP ART CREDENZA** 



**DELPHINE CREDENZA** 

in the hall, behind the sofa, or duetting with your dining table.

Shop our full selection online and in stores.



NEW TALITHA CREDENZA



ANTWERP CREDENZA



**REFORM CREDENZA** 





**BOND CREDENZA** 

### THE VIBE IS...

EURO CHIC

Your abode is front row at Chanel and Dior.

Timeless but totally today, tailored but inviting, chic and never ever boring. Start with a classic black and white foundation and layer with metallic moments and soft, cool color.

lt's sleek, it's *dramatique*, it's fashion.



L TO R: PAULE MARROT, NAVY FLORAL BOUQUET SUNBURST HAND-KNOTT