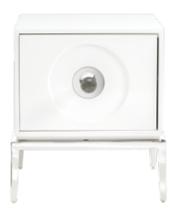

### DRESSERS & CHESTS

Darlings in the boudoir and beyond, our dressers and chests offer generous drawers, soft-close slides, and style to match whatever you're putting in them.

BACK TO FRONT, L TO R: ANTWERP CIRCLES CABINET | CHANNING SIX-DRAWER CHEST | CRAWFORD CABINET TALITHA CABINET | BOND SIX-DRAWER DRESSER | KIKI CABINET | GALA CHEST | REFORM THREE-DRAWER CHEST

Think beyond the bed when styling your sanctuary. Our side and end tables are the perfect bed fellows.