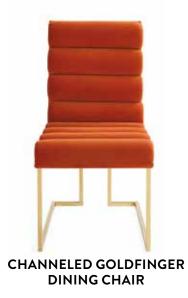

RIGHT, L TO R: GREEK KEY FLATWEAVE RUG | HARLEQUIN FLOOR LAMP | GALA CHEST | EVE ACCENT BOWL | PETAL GREY MIRROR BOTANIST ROUND BUTTERFLY VASE BEAUMONT LOUNGE CHAIR, DIAGONAL NATURAL BOUCLÉ

ALPHAVILLE DINING TABLE | APEX TABLE LAMP | GILDED EVE BOX | GLOBO THREE-LIGHT SCONCE | ACRYLIC HORSE OBJET BRASS FROG BOWL | CHANNELED GOLDFINGER DINING CHAIR, CROSSHATCH BLACK & WHITE BOUCLÉ