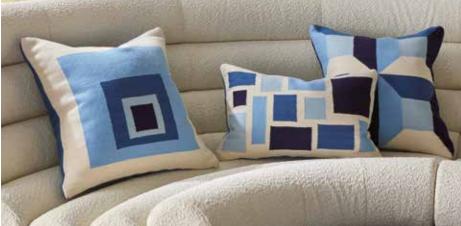

### NEW POMPIDOU PILLOWS

70s inspired patterns rendered with a raised satin stitch on thick, luxe linen with a corded edge.

 $(\Box$ 

0

 $(\bigcirc)$ 

0