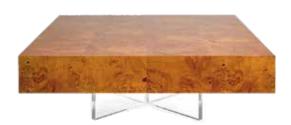

### **COCKTAIL TABLES**

Shop our full selection online and in stores.

RIDER TWO-TIER COCKTAIL TABLE

Blackened brass legs, chic brass sabots, and fabulous acrylic finials.

**CIRCUIT MARBLE COCKTAIL TABLE** 

Luxe Banswara marble with a fresh silhouette. Modern and elemental.

SCALINATELLA COCKTAIL TABLE

A sinuous bent brass base topped with white Carrara marble.

BOND COCKTAIL TABLE

Timeless. Pieced mappa wood floats atop a simple clear acrylic X-base.