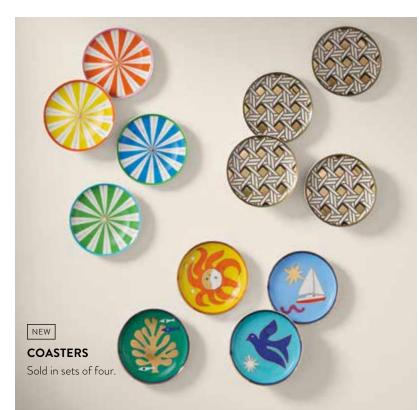

### GORILLA SALT & PEPPER SET DACHSHUND SALT & PEPPER CELLARS

Our pared down Menagerie animals make for dashing duos at the dinner party. Both crafted from matte porcelain.

METALLIC CORK PLACEMAT SET | 1948 DINNERWARE | VERSAILLE GLASSWARE SET MUSTIQUE BLACK & WHITE ICE BUCKET | MUSTIQUE BLACK & WHITE BARWARE SET EVE BON BON TRAY | GENEVA BUTTER DISH | EVE CANDLE HOLDER | OP ART SERVING TRAYS | DACHSHUND SALT & PEPPER CELLARS | VIENNA FLATWARE SET

### METALLIC CORK OCTAGON PLACEMAT SET

Real cork featuring shimmering flecks of gold that peek through naturally occurring inclusions.

### EVE BON BON TRAY

A hand-sculpted homage to temptation featuring glimmering gold-lined trays for showcasing small bites.