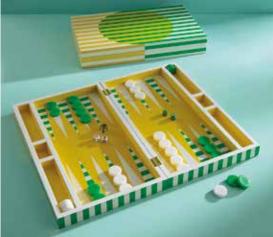

### L TO R

SLIM AARONS "SURFING BROTHERS" PHOTOGRAPH | CHECKERBOARD FLATWEAVE RUG | SUNSET SOFA, VENICE COGNAC | CABANA PILLOWS | LES AMIS VASES | CIRCUIT MARBLE COCKTAIL TABLE | GEORGIA ORB BOX MUSTIQUE SCALLOPED URN | BRASS FLOWER BOUQUET | PETAL GREY MIRROR | RIPPLE ARTICULATING CHANDELIER COPENHAGEN BACKGAMMON SET | BOND CUBE ACCENT TABLE | BRUSSELS PEDESTAL | UTOPIA SAILOR/MERMAID VASE | COPENHAGEN LACQUER BOXES

### EDEN BACKGAMMON & LACQUER CARD SET

A cool new blue hue for our signature snakes. Crafted in couture lacquer. Vanquish your foes in style or just treat your cocktail table to a chic accer

COPENHAGEN BACKGAMMON SET