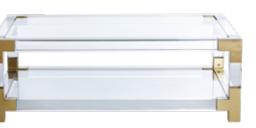

### CHAMBEIGE BAR

Mirrored and back painted glass featuring our intoxicating Chambeige palette set in a gleaming brass framework. Interior is fitted with shelves, drawers, and drinking glass storage.

10 11