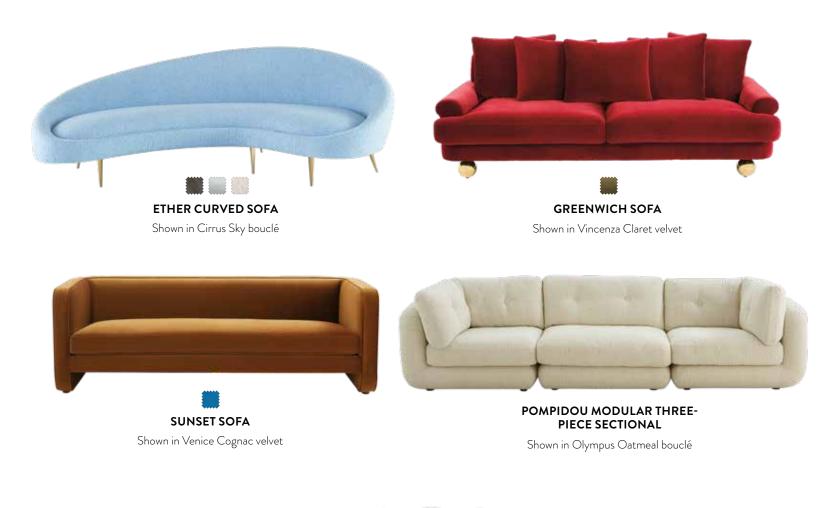

Join me and let's spring into fabulosity together!

FUTURA FIVE PIECE U-SHAPED SECTIONAL

Introducing Futura, our ultra-futuristic modular seating system. Learn more on page 21. \$9,650

LTO R: TALITHA CREDENZA \$4,200 | CHARADE STUDDED VASES STARTING AT \$175 | GLOBO TABLE LAMP \$1,195 | LISBON TORCHIERE \$1,350 MONTEREY PILLOWS, NEUTRAL STARTING AT \$150 | REFORM PEBBLE COCKTAIL TABLE \$3,800 | ACRYLIC TUSK OBJET \$1,095 | DORA MAAR RADIAL BOWL \$228 | CHAMBEIGE MIRROR \$850 | BRASS TIC-TAC-TOE SET \$225 | ALPHAVILLE TUFFET, OLYMPUS IVORY BOUCLÉ \$995 | DORA MAAR VASE \$325 CHECKERBOARD HAND-LOOMED RUG STARTING AT \$2,160 | PAULE MARROT, FLOWER GARDEN GRIS \$2,890

### FUTURA

Introducing our ultra-futuristic and très loungey Futura seating system. Perfectly pitched and endlessly versatile, this modular collection's tubular design is both crisp and comfy. Wrapped in a family-friendly Vapor Ivory bouclé.

CORNER SOFA A wide corner-friendly cocoon or for use as a sectional joint.

SLIPPER CHAIR A sculptural slipper chair or a modular component.

**SLIPPER SOFA** A petite slipper sofa or part of a modular sectional. Join multiples to form modern bench-style sofas of any length.