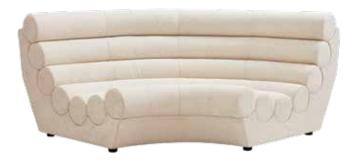

### FUTURA

Introducing our ultra-futuristic and très loungey Futura seating system. Perfectly pitched and endlessly versatile, this modular collection's tubular design is both crisp and comfy. Wrapped in a family-friendly Vapor Ivory bouclé.

CORNER SOFA A wide corner-friendly cocoon or for use as a sectional joint.

SLIPPER CHAIR A sculptural slipper chair or a modular component.

**SLIPPER SOFA** A petite slipper sofa or part of a modular sectional. Join multiples to form modern bench-style sofas of any length.