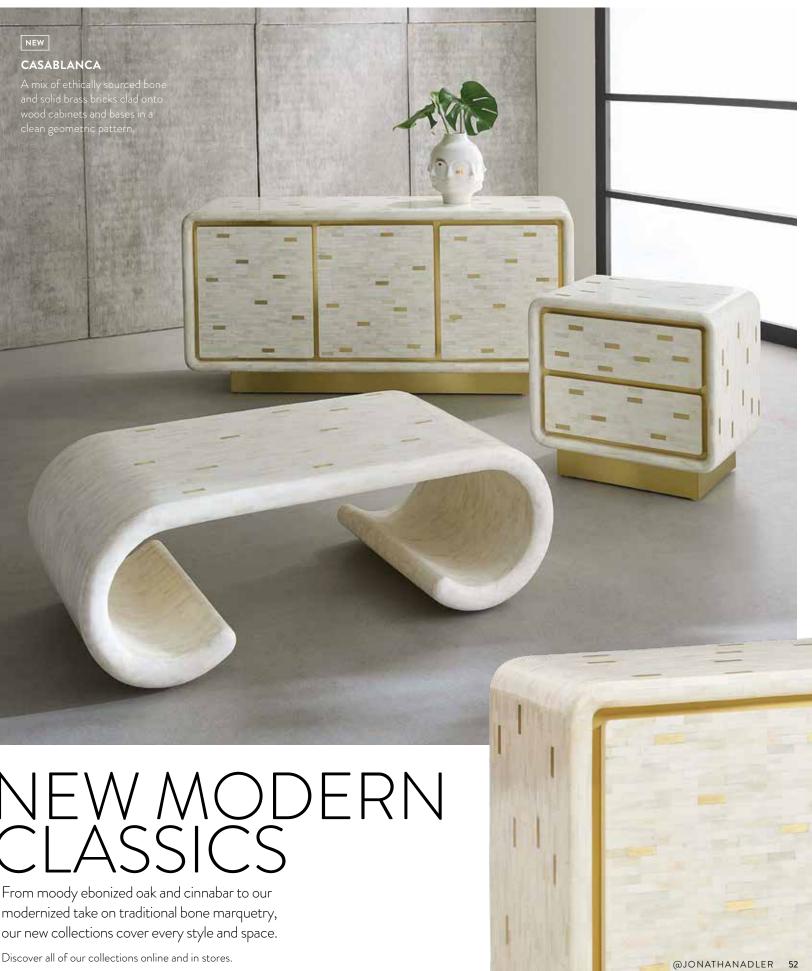

### CASABLANCA CREDENZA

Exquisite craft meets 70s swagger. Featuring a clean, impeccably crafted geometric pattern of bone and solid brushed brass bricks. Interior features adjustable shelves.

TOP, L TO R: CHECKERBOARD HAND-LOOMED RUG | POMPIDOU LOUNGE CHAIR, VALAIS WHITE BOUCLÉ KIKI END TABLE | RIALTO PENDANT BRASS ELEPHANT BOX ALPHAVILLE COCKTAIL TABLE | MUSTIQUE BLACK & WHITE DISC URN | BOTANIST SNAKE & APPLE BOWL | GLOBO FLOOR LAMP | PAULE MARROT, BLACK AND WHITE ABSTRACT SERIES 1