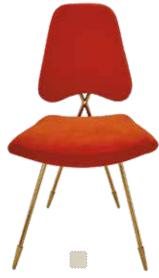

### GAINSBOURG SLIPPER CHAIR IVORY CURLY SHEARLING

Low and loungey with a thick, cushy seat wrapped in ultra-cozy shearling.

L TO R: BLOCKS HAND-KNOTTED RUG | BRASS RIPPLE ACCENT TABLE | LISBON SCONCE | CHAMBEIGE MIRROR | GIANT BRASS HORN | REFORM PEBBLE COCKTAIL TABLE | GILDED EVE BOX | MUSE DREAMSCAPE VASE | EDEN ACCENT BOWL | CLARIDGE SOFA, BELFAST STONE LINEN | POMPIDOU PILLOWS, BLACK & WHITE | HOLLYWOOD FLOOR LAMP | OSCAR BOWLS | CLARIDGE LANTERN