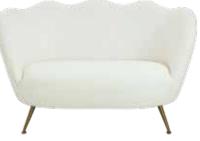

**POMPIDOU LOUNGE CHAIR** Shown in Valais White bouclé. Our biggest, boldest cocoon yet.

**SATURN LOUNGE CHAIR** Shown in Olympus Ivory bouclé. An oversized disc cradled by a shiny nickel base. Modern art.

An intriguing geometric seat on angled brass legs.

**BEAUMONT LOUNGE CHAIR** Shown in Diagonal Natural bouclé. An architectural base and soft silhouette.

**MARAIS LOUNGE CHAIR** A classic capsule silhouette with a sculptural split. Choose from black frame with a white seat or vice versa.