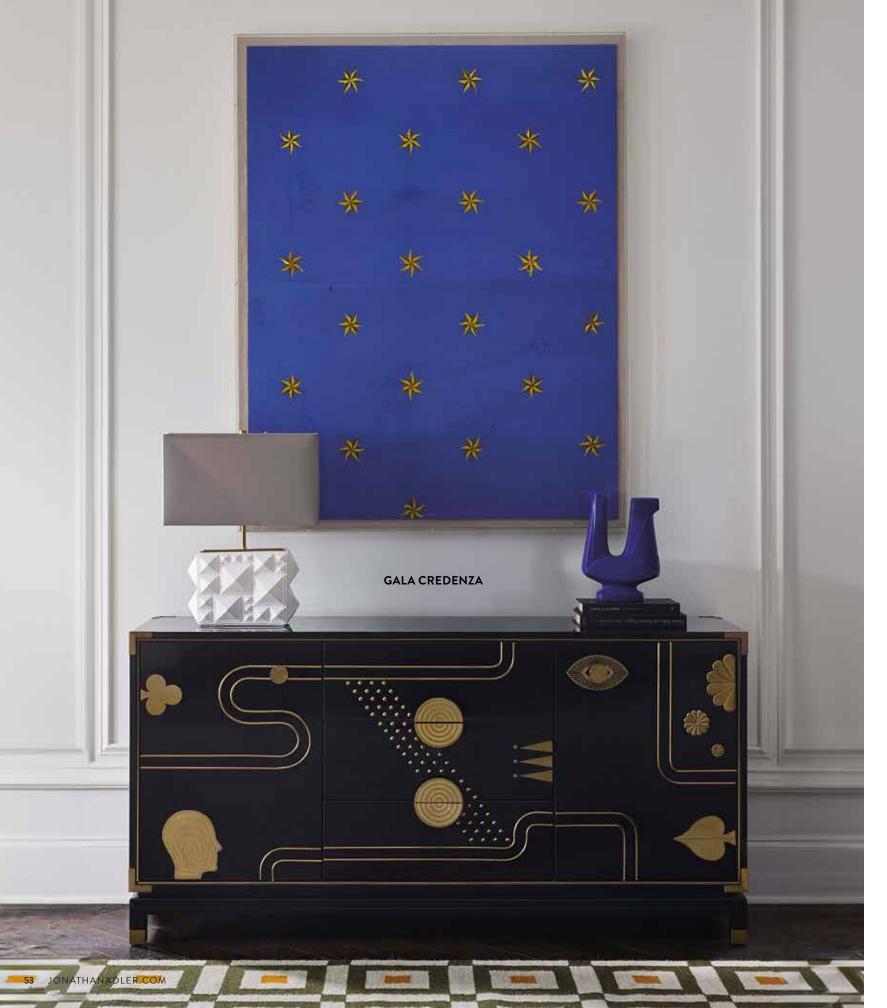

L TO R: ALBERT FLATWEAVE RUG POMPIDOU MODULAR FOUR-PIECE SECTIONAL WITH OTTOMAN | BRASS HAND SCONCE | RINGS MIRROR DRUGGIST POTTERY | BOND COCKTAIL TABLE | GLOBO BOXES | COBALT MEDIUM BOWL | MUSTIQUE BLACK & WHITE TIC-TAC-TOE SET | BEADED PILLOWS POMPIDOU PILLOWS, BLACK & WHITE GALA CREDENZA | CHARADE STUDDED LAMP | ACRYLIC CYLINDER TABLE