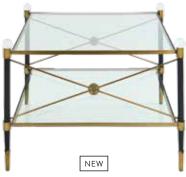

### **COCKTAIL TABLES**

Shop our full selection online and in stores.

RIDER TWO-TIER COCKTAIL TABLE

Blackened brass legs, chic brass sabots, and fabulous acrylic finials.

**CIRCUIT MARBLE COCKTAIL TABLE** 

Luxe Banswara marble with a fresh silhouette. Modern and elemental.

SCALINATELLA COCKTAIL TABLE

A sinuous bent brass base topped with white Carrara marble.

BOND COCKTAIL TABLE

Timeless. Pieced mappa wood floats atop a simple clear acrylic X-base.