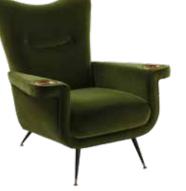

NGECHAIRS

Touch-me textures, eye-catching colors, and no bad angles. Did we mention ultra-comfy? You'll never want to get up.

Shop our full selection online and in stores.



**COCTEAU SLIPPER CHAIR** Shown in Stratus Black & White bouclé. A knockout with an ebonized cerused oak frame.



**POMPIDOU LOUNGE CHAIR** Shown in Valais White bouclé. Our biggest, boldest cocoon yet.



**SATURN LOUNGE CHAIR** Shown in Olympus Ivory bouclé. An oversized disc cradled by a shiny nickel base. Modern art.



An intriguing geometric seat on angled brass legs.



**BEAUMONT LOUNGE CHAIR** Shown in Diagonal Natural bouclé. An architectural base and soft silhouette.



**MARAIS LOUNGE CHAIR** A classic capsule silhouette with a sculptural split. Choose from black frame with a white seat or vice versa.



**PIERRE LOUNGE CHAIR** Perfectly pitched with a nifty tucked detail and built-in wood coaster on the flared arm.



**BELMONDO LOUNGE CHAIR** Tufted olive green leather accented with textural oatmeal linen. As handsome as its namesake.



SERPENTINE SWIVEL CHAIR Minimalist and modern but enveloping and inviting. Gorgeous from every angle.



-----















### THE EDIT CREDENZAS Keep it chic and tidy with couture storage that hits all the right notes whether



NEW CASABLANCA CREDENZA



CHAMBEIGE CREDENZA



**OP ART CREDENZA** 



**DELPHINE CREDENZA** 

in the hall, behind the sofa, or duetting with your dining table.

Shop our full selection online and in stores.



NEW TALITHA CREDENZA



ANTWERP CREDENZA



**REFORM CREDENZA** 





**BOND CREDENZA** 

### THE VIBE IS...

EU