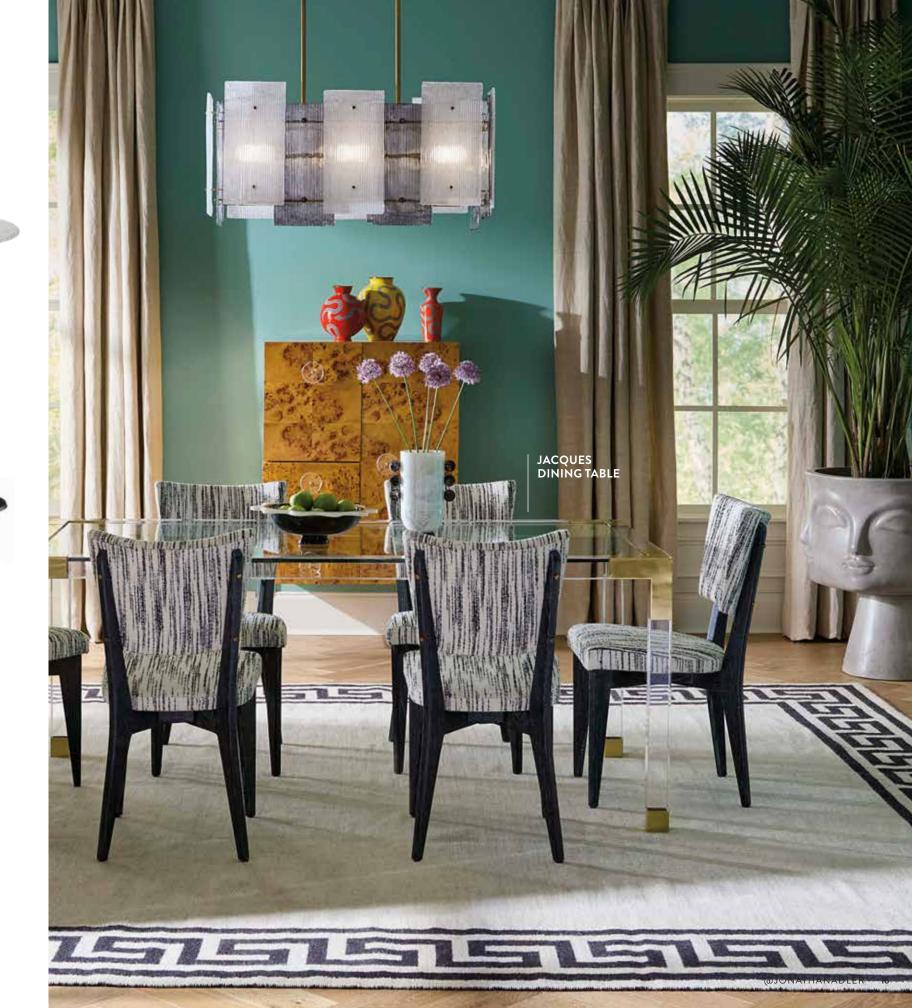

### JACQUES GRAND COCKTAIL TABLE

Large in scale but light and airy. Crafted from luxe clear acrylic with brushed brass accents and a hardworking glass top and lower shelf.

ALPHAVILLE COCKTAIL TABLE Unimpeachably chic. A simple honed brass drum form with a black glass top.