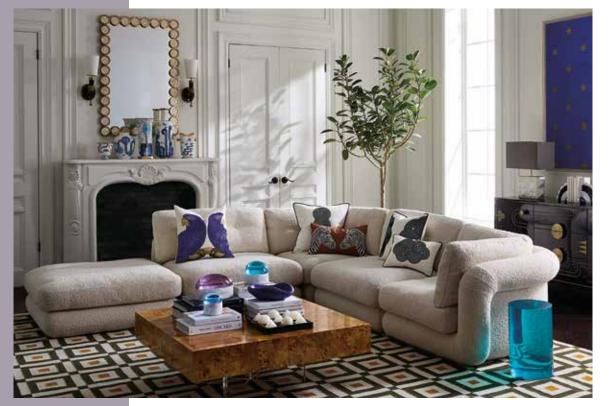

## CHAMBEIGE

lt's warm, it's indulgent, it's swagger.

### GAINSBOURG SLIPPER CHAIR IVORY CURLY SHEARLING

Low and loungey with a thick, cushy seat wrapped in ultra-cozy shearling.

L TO R: BLOCKS HAND-KNOTTED RUG | BRASS RIPPLE ACCENT TABLE | LISBON SCONCE | CHAMBEIGE MIRROR | GIANT BRASS HORN | REFORM PEBBLE COCKTAIL TABLE | GILDED EVE BOX | MUSE DREAMSCAPE VASE | EDEN ACCENT BOWL | CLARIDGE SOFA, BELFAST STONE LINEN | POMPIDOU PILLOWS, BLACK & WHITE | HOLLYWOOD FLOOR LAMP | OSCAR BOWLS | CLARIDGE LANTERN