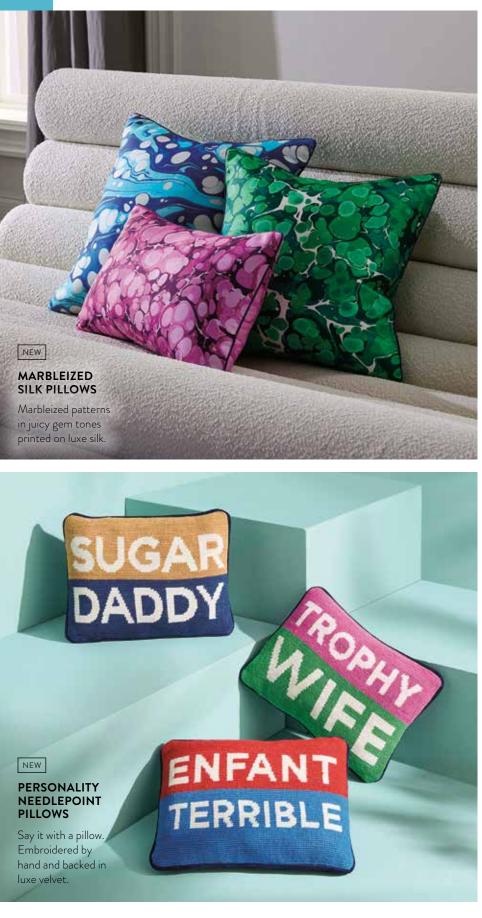

# 'SCAPING ESSENTIALS

From tabletop to sofa, style your surfaces with room-defining details to announce your savoir faire.

> L TO R: GREEK KEY BORDER FLATWEAVE RUG | TOTEM TABLE LAMP | BRASS TURTLE BOX | COLISEUM ACCENT TABLE FUTURA SLIPPER SOFA | MARBLEIZED SILK PILLOWS | DORA MAAR LOW PLANTER | BRASS KIDNEY SMALL TABLE | GENEVA BOWL ATLAS SPLIT VASE | MILANO KINETIC CHANDELIER

### GORILLA SALT & PEPPER SET DACHSHUND SALT & PEPPER CELLARS

Our pared down Menagerie animals make for dashing duos at the dinner party. Both crafted from matte porcelain.

METALLIC CORK PLACEMAT SET | 1948 DINNERWARE | VERSAILLE GLASSWARE SET MUSTIQUE BLACK & WHITE ICE BUCKET | MUSTIQUE BLACK & WHITE BARWARE SET EVE BON BON TRAY | GENEVA BUTTER DISH | EVE CANDLE HOLDER | OP ART SERVING TRAYS | DACHSHUND SALT & PEPPER CELLARS | VIENNA FLATWARE SET