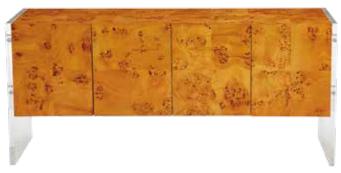

BOND DINING TABLE Pieced mappa wood on a polished nickel base with brass campaign corners. Seats up to ten with 20" leaf.

**TROCADERO DINING TABLE** Splayed ebonized wood legs and solid brass spheres support your choice of two tabletops. Seats up to eight.