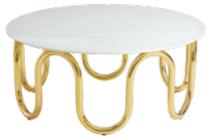

The nucleus of the room needs next-level energy. From minimalist to mega-glam, our toast-worthy cocktail tables are guaranteed to liven up your living space.

MILANO COCKTAIL TABLE Five terrazzo tabletops and a sculptural blackened steel base.

COLISEUM COCKTAIL TABLE Handsome and heroic. Crafted from ebonized and limed wire-brushed oak and polished cork.

**ACCENT TABLES** 

Slip every seat the side piece they've been waiting for. Sculptural, chic, and petite, our accent tables are naturals next to your favorite sofa or chair.