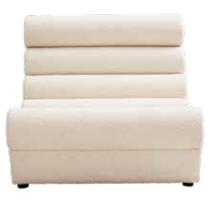

### FUTURA

Introducing our ultra-futuristic and très loungey Futura seating system. Perfectly pitched and endlessly versatile, this modular collection's tubular design is both crisp and comfy. Wrapped in a family-friendly Vapor Ivory bouclé.

CORNER SOFA A wide corner-friendly cocoon or for use as a sectional joint.

SLIPPER CHAIR A sculptural slipper chair or a modular component.

**SLIPPER SOFA** A petite slipper sofa or part of a modular sectional. Join multiples to form modern bench-style sofas of any length.