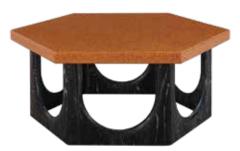

COLISEUM COCKTAIL TABLE Handsome and heroic. Crafted from ebonized and limed wire-brushed oak and polished cork.

**ACCENT TABLES** 

Slip every seat the side piece they've been waiting for. Sculptural, chic, and petite, our accent tables are naturals next to your favorite sofa or chair.

**OEUF TRAVERTINE COCKTAIL TABLE** 

Functional sculpture. An egg shaped polished travertine tabletop dances with asymmetrical oak supports.