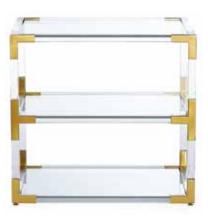

### RAISE THE BAR

Everything you need to give your guests a cocktail hour to remember.

NEW

NEW 1948 ROCKS GLASSWARE SET

DOTTIE HIGHBALL GLASSWARE SET

L TO R: LUCIANA VASE ALPHAVILLE PEDESTAL GLOBO CONVEX MIRROR ROCKET DECANTERS BARBELL BARWARE SET VICE ROCKS ICE BUCKET MADRID HAND-KNOTTED RUG

G

Back painted glass shelves set in gleaming polished brass framework. A mobile libation station turns any corner into the swankiest spot in your abode.