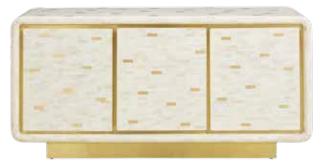

### NEW TALITHA FOUR-DOOR CREDENZA

A minimalist form wrapped in lustrous, hand-stamped nickel in organic starburst patterns. Cabinet doors are capped with jewel-like pulls featuring hand-cut abalone shell mosaic. Navy gloss interior with an adjustable shelf on either side

BACK TO FRONT, L TO R: ANTWERP CIRCLES CABINET | CHANNING SIX-DRAWER CHEST | CRAWFORD CABINET TALITHA CABINET | BOND SIX-DRAWER DRESSER | KIKI CABINET | GALA CHEST | REFORM THREE-DRAWER CHEST

Think beyond the bed when styling your sanctuary. Our side and end tables are the perfect bed fellows.