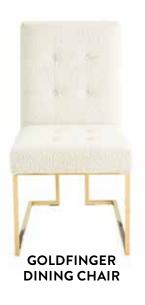

RIGHT, L TO R: GREEK KEY FLATWEAVE RUG | HARLEQUIN FLOOR LAMP | GALA CHEST | EVE ACCENT BOWL | PETAL GREY MIRROR BOTANIST ROUND BUTTERFLY VASE BEAUMONT LOUNGE CHAIR, DIAGONAL NATURAL BOUCLÉ

ALPHAVILLE DINING TABLE | APEX TABLE LAMP | GILDED EVE BOX | GLOBO THREE-LIGHT SCONCE | ACRYLIC HORSE OBJET BRASS FROG BOWL | CHANNELED GOLDFINGER DINING CHAIR, CROSSHATCH BLACK & WHITE BOUCLÉ