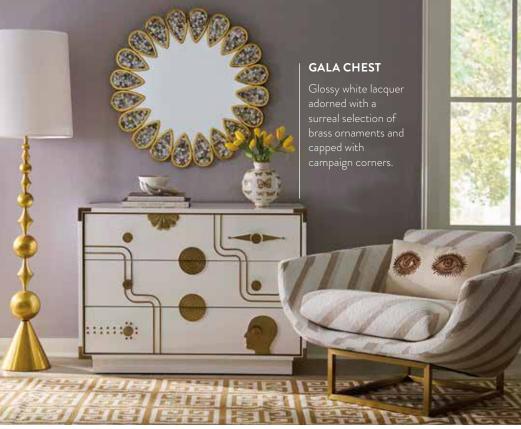

RIGHT, L TO R: GREEK KEY FLATWEAVE RUG | HARLEQUIN FLOOR LAMP | GALA CHEST | EVE ACCENT BOWL | PETAL GREY MIRROR BOTANIST ROUND BUTTERFLY VASE BEAUMONT LOUNGE CHAIR, DIAGONAL NATURAL BOUCLÉ

ALPHAVILLE DINING TABLE | APEX TABLE LAMP | GILDED EVE BOX | GLOBO THREE-LIGHT SCONCE | ACRYLIC HORSE OBJET BRASS FROG BOWL | CHANNELED GOLDFINGER DINING CHAIR, CROSSHATCH BLACK & WHITE BOUCLÉ

BACK TO FRONT, L TO R: ANTWERP CIRCLES CABINET | CHANNING SIX-DRAWER CHEST | CRAWFORD CABINET TALITHA CABINET | BOND SIX-DRAWER DRESSER | KIKI CABINET | GALA CHEST | REFORM THREE-DRAWER CHEST

Think beyond the bed when styling your sanctuary. Our side and end tables are the perfect bed fellows.