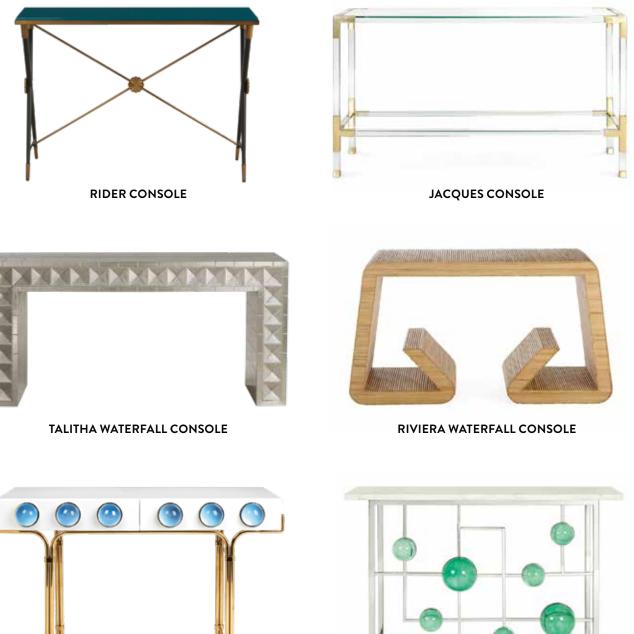

### THE EDIT CONSOLES

There's nothing our consoles can't do. Put them to work from room to room: in the entryway, behind the sofa, or as an ultra-chic desk.

Shop our full selection online and in stores.