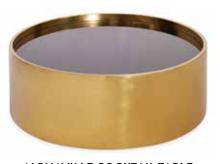

### JACQUES GRAND COCKTAIL TABLE

Large in scale but light and airy. Crafted from luxe clear acrylic with brushed brass accents and a hardworking glass top and lower shelf.

ALPHAVILLE COCKTAIL TABLE Unimpeachably chic. A simple honed brass drum form with a black glass top.