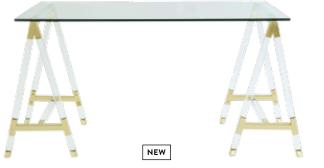

DESKS

Yes, you can tuck a stylish workspace into any room. In a range of sizes and styles, our desks work overtime, doubling as sofa tables or vanities.

Shop our full selection online and in stores.

JACQUES TRESTLE DESK

### JACQUES TRESTLE DESK

The latest addition to our bestselling Jacques collection is a simple yet glamorous spin on a familiar silhouette: the trestle desk. Airy and architectural with a large tempered glass top supported by two legs crafted from luxe clear acrylic with brushed brass corners. A clear fit for any minimalist or maximalist study.