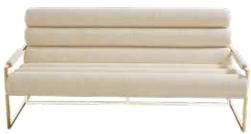

### GAINSBOURG SLIPPER CHAIR IVORY CURLY SHEARLING

Low and loungey with a thick, cushy seat wrapped in ultra-cozy shearling.

L TO R: BLOCKS HAND-KNOTTED RUG | BRASS RIPPLE ACCENT TABLE | LISBON SCONCE | CHAMBEIGE MIRROR | GIANT BRASS HORN | REFORM PEBBLE COCKTAIL TABLE | GILDED EVE BOX | MUSE DREAMSCAPE VASE | EDEN ACCENT BOWL | CLARIDGE SOFA, BELFAST STONE LINEN | POMPIDOU PILLOWS, BLACK & WHITE | HOLLYWOOD FLOOR LAMP | OSCAR BOWLS | CLARIDGE LANTERN