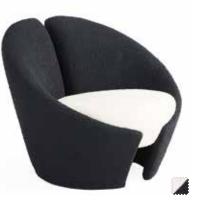

SERPENTINE SWIVEL CHAIR Minimalist and modern but enveloping and inviting. Gorgeous from every angle.

-----