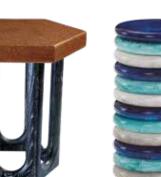

### MUSTIQUE BLACK & WHITE VESSELS

A mesmerizing twist on classic black and white. Hand-poured to create dimensional, marbleized tones, then polished to luminous perfection.

### MUSTIQUE BLACK & WHITE BARWARE

Black, white, and glamorous. Cocktail hour accoutrements crafted from hand-poured marbleized acrylic and polished brass.