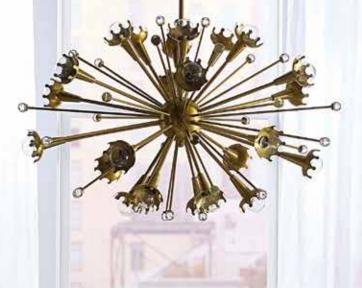

### GLOBO THREE-LIGHT SCONCE

stellation of black hite marble orbs ig on a brushed brass Luxe and luminous. L TO R: BLOCKS HAND-KNOTTED RUG | ALPHAVILLE TUFFET, OLYMPUS IVORY BOUCLÉ | ALPHAVILLE FLOOR LAMP | BRIGITTE SOFA, OLYMPUS IVORY BOUCLÉ | CASABLANCA SCROLL COCKTAIL TABLE | BRASS ORB SPUTNIK CHANDELIER | BEL AIR MINI SCOOP VASE | CHARADE SQUARE STUDDED BOX | POMPIDOU HALF CIRCLES PILLOW, BLACK & WHITE | CHAMBEIGE BAR CLARIDGE LANTERN | GILDED GIULIETTE BOX BACHARACH SWIVEL CHAIR, COMO CHAMPAGNE VELVET