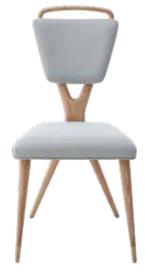

An intriguing geometric seat on angled brass legs.

**BEAUMONT LOUNGE CHAIR** Shown in Diagonal Natural bouclé. An architectural base and soft silhouette.

**MARAIS LOUNGE CHAIR** A classic capsule silhouette with a sculptural split. Choose from black frame with a white seat or vice versa.