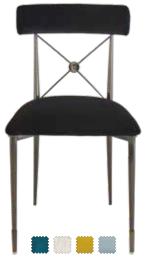

### ACROPOLIS CHAIR

Neoclassical style meets cinematic glamour. Featuring a tall, sculptural back with button accents and a cradling curve at the top. Dramatic dining chairs or fabulous console flankers.

lt's sleek, it's *dramatique*, it's fashion.

L TO R: PAULE MARROT, NAVY FLORAL BOUQUET SUNBURST HAND-KNOTTED RUG | MEURICE TASK FLOOR LAMP | ETHER CURVED SOFA, BERGAMO GRAPHITE VELVET | LARGE MUSHROOMS BEADED PILLOW | OP ART BAR | GILDED DORA MAAR VASES ALPHAVILLE COCKTAIL TABLE | VIENNA GLOBE CHANDELIER | BEL AIR SCOOP VASE | BRASS FROG BOWL | BRASS TIC-TAC-TOE SET | RIDER DINING CHAIR, RIALTO GUNMETAL VELVET | JACQUES GAME TABLE | GEORGIA GIANT VASE | MARAIS LOUNGE CHAIR, OLYMPUS IVORY BOUCLÉ L TO R: BLOCKS HAND-KNOTTED RUG | ACROPOLIS DINING CHAIR | GLOBO MARBLE MEDIUM BOX ALPHAVILLE TABLE LAMP | BRASS BIRD BOX | BOTANIST LACQUER BOXES | EDEN TALL FLARED VASE | BRASS ORB | BRASS TURTLE BOX | GILDED MASQUERADE BOX | PAULE MARROT, FUSCHIA