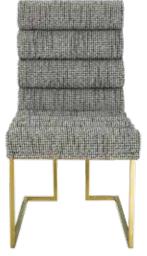

RIGHT, L TO R: GREEK KEY FLATWEAVE RUG | HARLEQUIN FLOOR LAMP | GALA CHEST | EVE ACCENT BOWL | PETAL GREY MIRROR BOTANIST ROUND BUTTERFLY VASE BEAUMONT LOUNGE CHAIR, DIAGONAL NATURAL BOUCLÉ

ALPHAVILLE DINING TABLE | APEX TABLE LAMP | GILDED EVE BOX | GLOBO THREE-LIGHT SCONCE | ACRYLIC HORSE OBJET BRASS FROG BOWL | CHANNELED GOLDFINGER DINING CHAIR, CROSSHATCH BLACK & WHITE BOUCLÉ