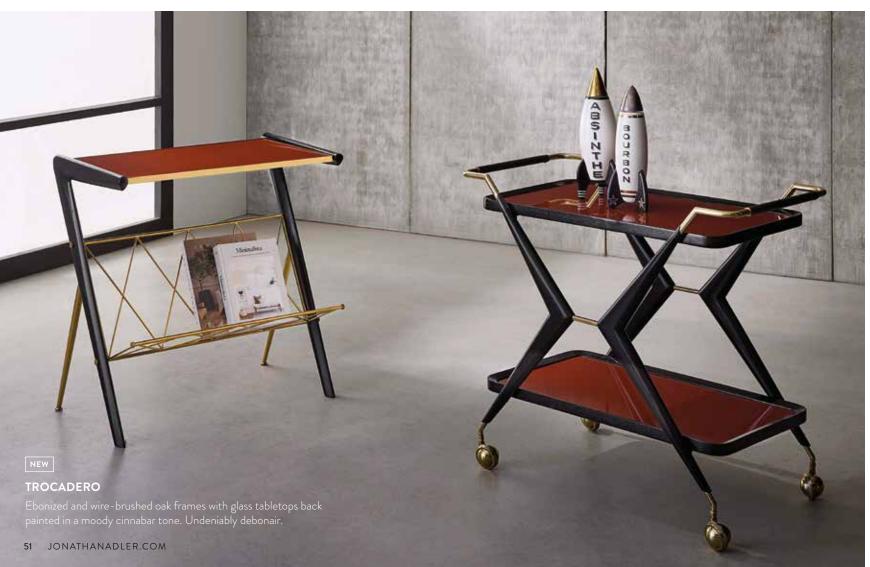

### TROCADERO MAGAZINE TABLE

A sculptural ebonized and wire-brushed oak frame fitted with a polished brass magazine rack and back painted glass top in a moody cinnabar tone.

-0-0-0-0-0