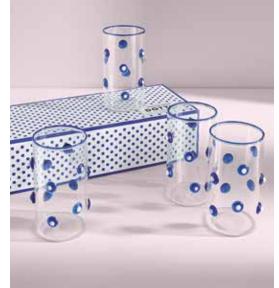

### RAISE THE BAR

Everything you need to give your guests a cocktail hour to remember.

NEW

NEW 1948 ROCKS GLASSWARE SET

DOTTIE HIGHBALL GLASSWARE SET

L TO R: LUCIANA VASE ALPHAVILLE PEDESTAL GLOBO CONVEX MIRROR ROCKET DECANTERS BARBELL BARWARE SET VICE ROCKS ICE BUCKET MADRID HAND-KNOTTED RUG