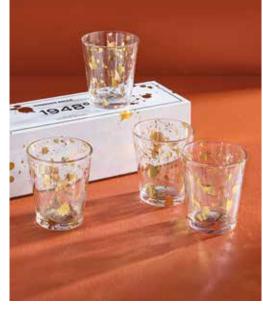

### MASQUERADE ICE BUCKET

Our multifaceted Masquerade muse topped with a Deco-inspired lid. A sublime spot to cool your cubes. Tongs included.

0

1948 ROCKS GLASSWARE SET