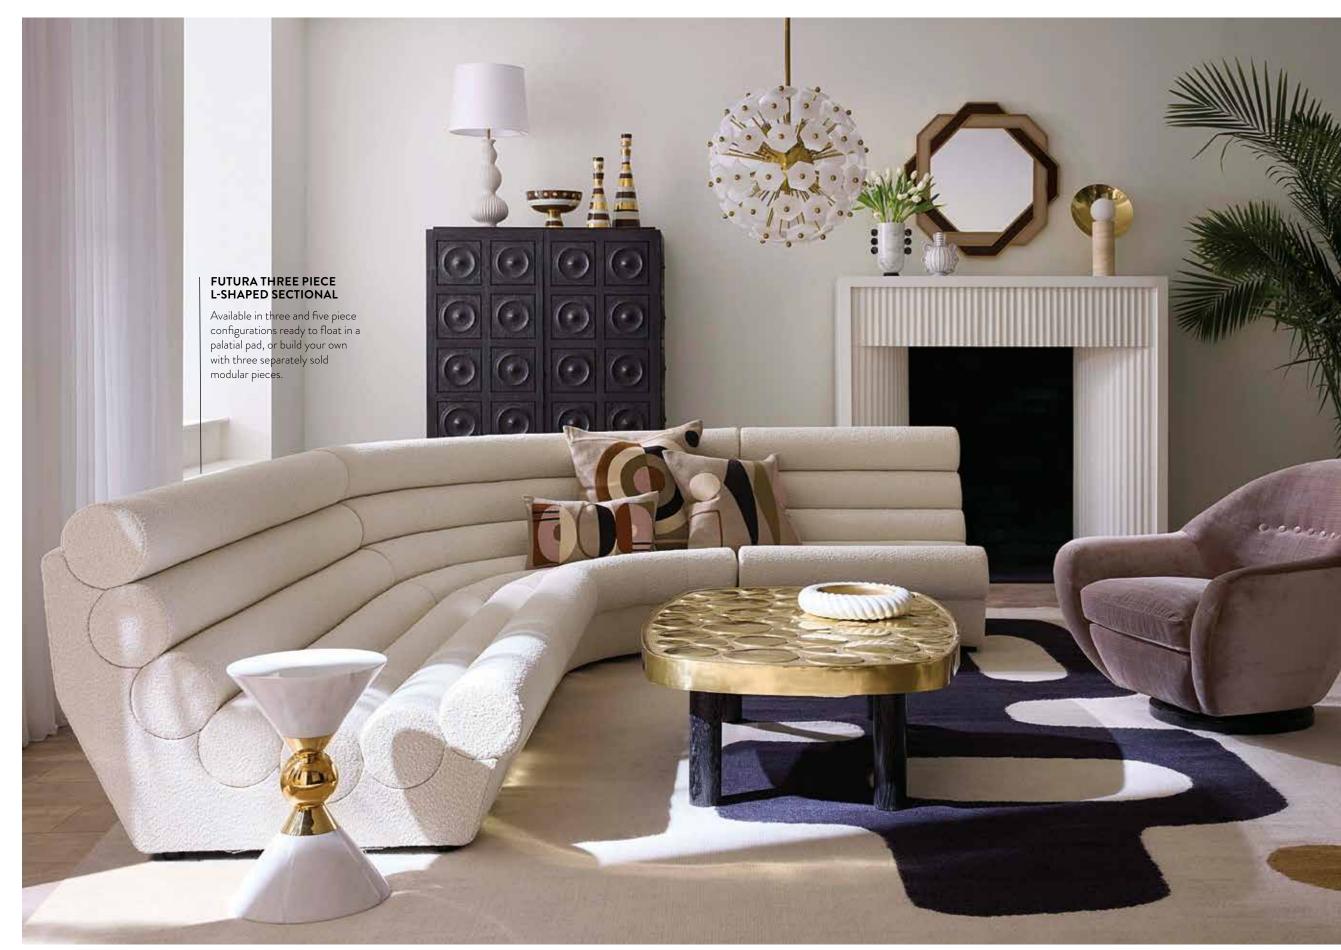

Join me and let's spring into fabulosity together!

FUTURA FIVE PIECE U-SHAPED SECTIONAL

Introducing Futura, our ultra-futuristic modular seating system. Learn more on page 21. \$9,650

LTO R: TALITHA CREDENZA \$4,200 | CHARADE STUDDED VASES STARTING AT \$175 | GLOBO TABLE LAMP \$1,195 | LISBON TORCHIERE \$1,350 MONTEREY PILLOWS, NEUTRAL STARTING AT \$150 | REFORM PEBBLE COCKTAIL TABLE \$3,800 | ACRYLIC TUSK OBJET \$1,095 | DORA MAAR RADIAL BOWL \$228 | CHAMBEIGE MIRROR \$850 | BRASS TIC-TAC-TOE SET \$225 | ALPHAVILLE TUFFET, OLYMPUS IVORY BOUCLÉ \$995 | DORA MAAR VASE \$325 CHECKERBOARD HAND-LOOMED RUG STARTING AT \$2,160 | PAULE MARROT, FLOWER GARDEN GRIS \$2,890

### FUTURA

Introducing our ultra-futuristic and très loungey Futura seating system. Perfectly pitched and endlessly versatile, this modular collection's tubular design is both crisp and comfy. Wrapped in a family-friendly Vapor Ivory bouclé.