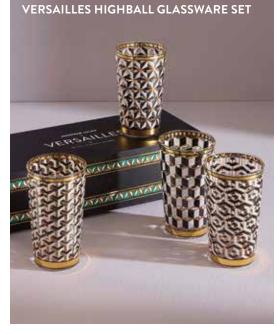

### GORILLA SALT & PEPPER SET DACHSHUND SALT & PEPPER CELLARS

Our pared down Menagerie animals make for dashing duos at the dinner party. Both crafted from matte porcelain.

METALLIC CORK PLACEMAT SET | 1948 DINNERWARE | VERSAILLE GLASSWARE SET MUSTIQUE BLACK & WHITE ICE BUCKET | MUSTIQUE BLACK & WHITE BARWARE SET EVE BON BON TRAY | GENEVA BUTTER DISH | EVE CANDLE HOLDER | OP ART SERVING TRAYS | DACHSHUND SALT & PEPPER CELLARS | VIENNA FLATWARE SET