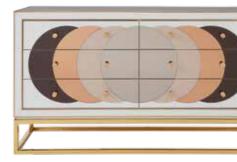

BACK TO FRONT, L TO R: ANTWERP CIRCLES CABINET | CHANNING SIX-DRAWER CHEST | CRAWFORD CABINET TALITHA CABINET | BOND SIX-DRAWER DRESSER | KIKI CABINET | GALA CHEST | REFORM THREE-DRAWER CHEST

Think beyond the bed when styling your sanctuary. Our side and end tables are the perfect bed fellows.