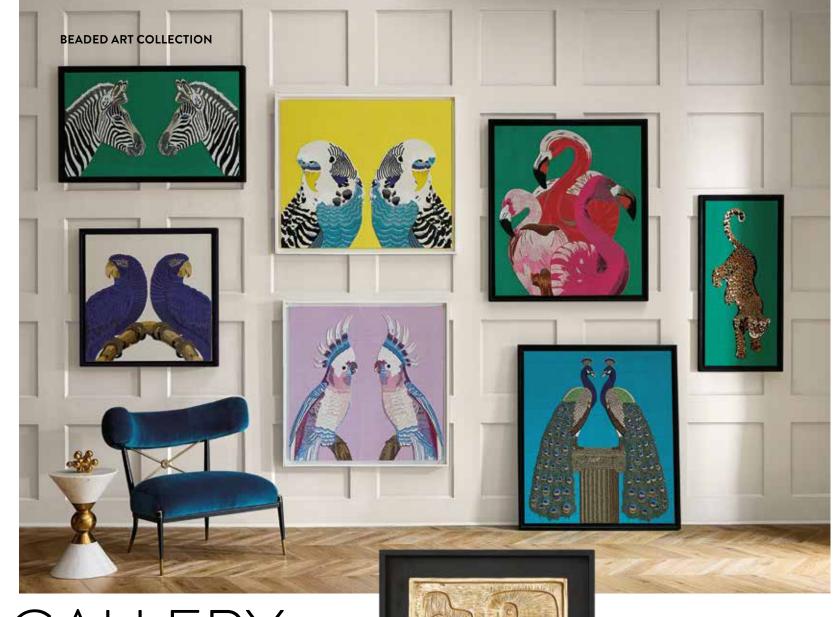

### PARADOX ART Inspired by our Paradox vases. Featuring fluid, organic shapes intersected by rough bars of texture. Cast from models we sculpt in our Soho studio.

and then hand-beaded in India by a master craftsmanship and soul. Each piece takes nearly 100 hours to complete and is framed in a chic lacquer-coated wood shadow box. Arrives

Three new collections. Each piece floats in an ebonized and wire-brushed oak or mahogany shadow box frame.

### DORA MAAR & GALA ART

Unglazed porcelain. Our iconic Muse pottery reimagined as sculpture for your walls.