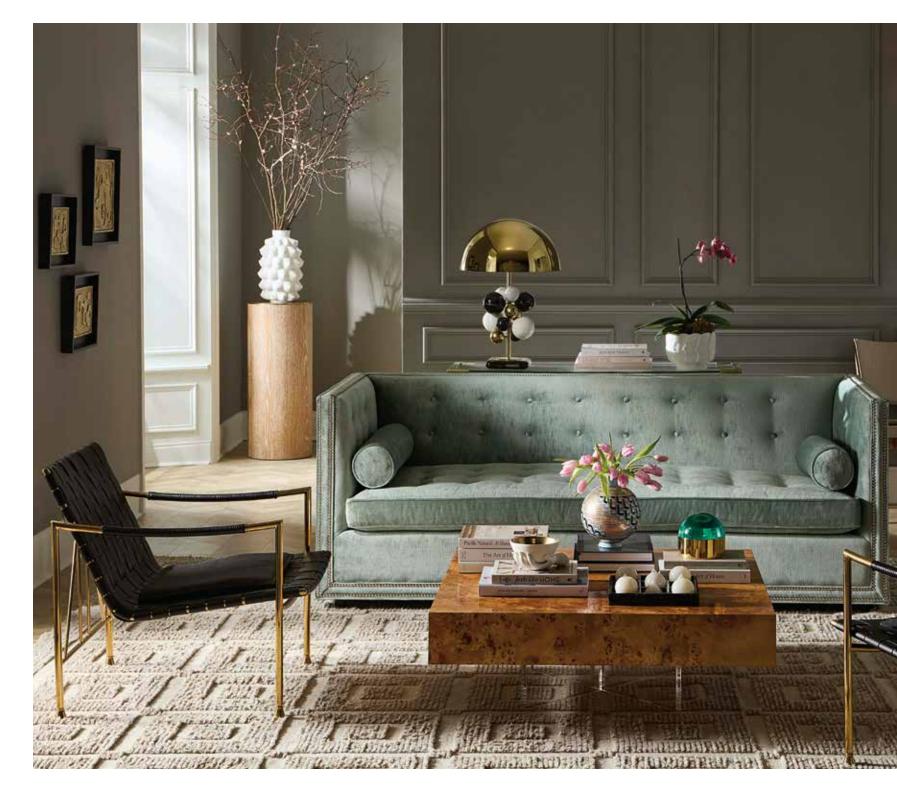

## CHAMBEIGE

lt's warm, it's indulgent, it's swagger.

### GAINSBOURG SLIPPER CHAIR IVORY CURLY SHEARLING

Low and loungey with a thick, cushy seat wrapped in ultra-cozy shearling.

L TO R: BLOCKS HAND-KNOTTED RUG | BRASS RIPPLE ACCENT TABLE | LISBON SCONCE | CHAMBEIGE MIRROR | GIANT BRASS HORN | REFORM PEBBLE COCKTAIL TABLE | GILDED EVE BOX | MUSE DREAMSCAPE VASE | EDEN ACCENT BOWL | CLARIDGE SOFA, BELFAST STONE LINEN | POMPIDOU PILLOWS, BLACK & WHITE | HOLLYWOOD FLOOR LAMP | OSCAR BOWLS | CLARIDGE LANTERN