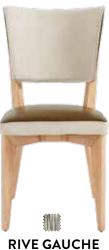

### GAUCHE

### RIVE GAUCHE DINING CHAIR STRATUS BLACK & IVORY BOUCLÉ

Perch in Parisian style. A cerused black ash frame accentuates the natural wood grain, while black and white bouclé adds another layer of texture. Family-friendly, timelessly chic, endlessly versatile.