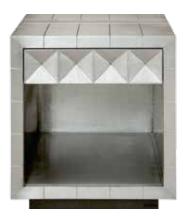

### DRESSERS & CHESTS

Darlings in the boudoir and beyond, our dressers and chests offer generous drawers, soft-close slides, and style to match whatever you're putting in them.

BACK TO FRONT, L TO R: ANTWERP CIRCLES CABINET | CHANNING SIX-DRAWER CHEST | CRAWFORD CABINET TALITHA CABINET | BOND SIX-DRAWER DRESSER | KIKI CABINET | GALA CHEST | REFORM THREE-DRAWER CHEST

Think beyond the bed when styling your sanctuary. Our side and end tables are the perfect bed fellows.