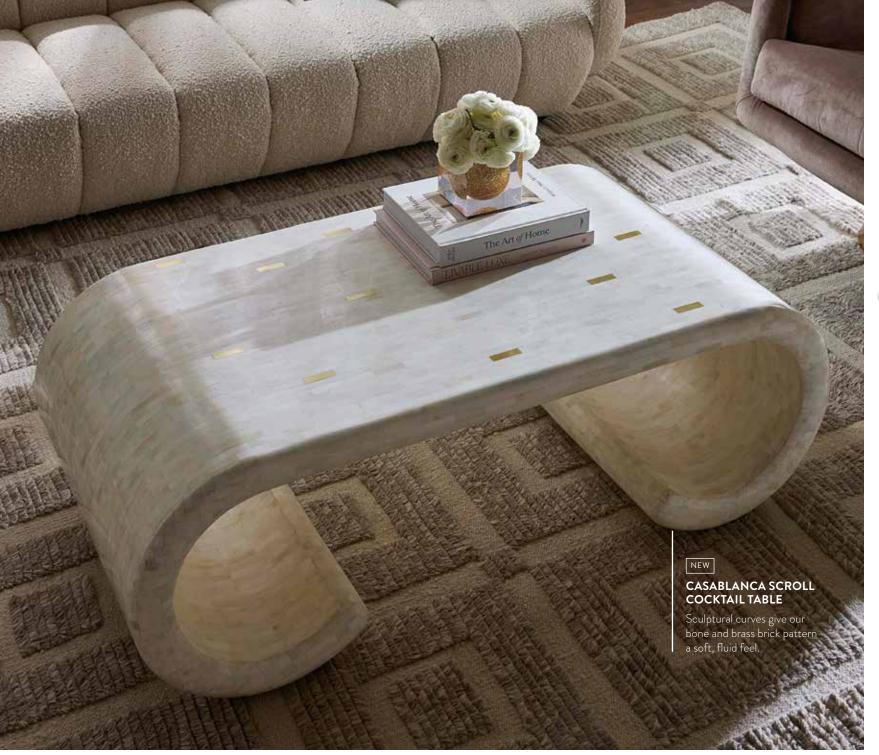

### GLOBO THREE-LIGHT SCONCE

stellation of black hite marble orbs ig on a brushed brass Luxe and luminous. L TO R: BLOCKS HAND-KNOTTED RUG | ALPHAVILLE TUFFET, OLYMPUS IVORY BOUCLÉ | ALPHAVILLE FLOOR LAMP | BRIGITTE SOFA, OLYMPUS IVORY BOUCLÉ | CASABLANCA SCROLL COCKTAIL TABLE | BRASS ORB SPUTNIK CHANDELIER | BEL AIR MINI SCOOP VASE | CHARADE SQUARE STUDDED BOX | POMPIDOU HALF CIRCLES PILLOW, BLACK & WHITE | CHAMBEIGE BAR CLARIDGE LANTERN | GILDED GIULIETTE BOX BACHARACH SWIVEL CHAIR, COMO CHAMPAGNE VELVET