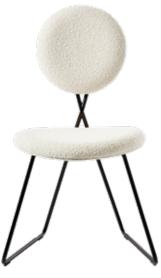

### LOUNGECHAIRS

Touch-me textures, eye-catching colors, and no bad angles. Did we mention ultra-comfy? You'll never want to get up.

Shop our full selection online and in stores.

**COCTEAU SLIPPER CHAIR** Shown in Stratus Black & White bouclé. A knockout with an ebonized cerused oak frame.

**POMPIDOU LOUNGE CHAIR** Shown in Valais White bouclé. Our biggest, boldest cocoon yet.

**SATURN LOUNGE CHAIR** Shown in Olympus Ivory bouclé. An oversized disc cradled by a shiny nickel base. Modern art.