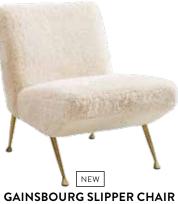

### GAINSBOURG SLIPPER CHAIR IVORY CURLY SHEARLING

Low and loungey with a thick, cushy seat wrapped in ultra-cozy shearling.

L TO R: BLOCKS HAND-KNOTTED RUG | BRASS RIPPLE ACCENT TABLE | LISBON SCONCE | CHAMBEIGE MIRROR | GIANT BRASS HORN | REFORM PEBBLE COCKTAIL TABLE | GILDED EVE BOX | MUSE DREAMSCAPE VASE | EDEN ACCENT BOWL | CLARIDGE SOFA, BELFAST STONE LINEN | POMPIDOU PILLOWS, BLACK & WHITE | HOLLYWOOD FLOOR LAMP | OSCAR BOWLS | CLARIDGE LANTERN