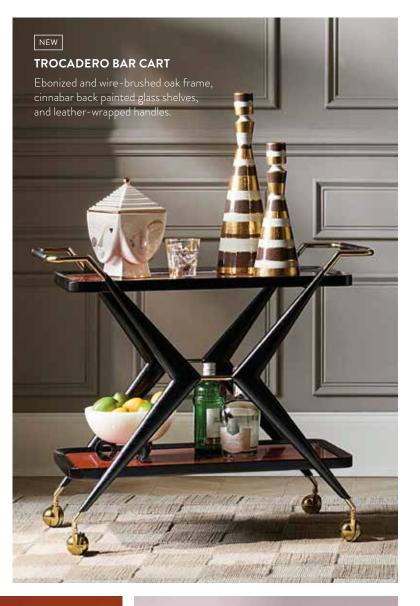

### TROCADERO MAGAZINE TABLE

A sculptural ebonized and wire-brushed oak frame fitted with a polished brass magazine rack and back painted glass top in a moody cinnabar tone.

-0-0-0-0-0

### CHAMBEIGE BAR

Mirrored and back painted glass featuring our intoxicating Chambeige palette set in a gleaming brass framework. Interior is fitted with shelves, drawers, and drinking glass storage.

10 11