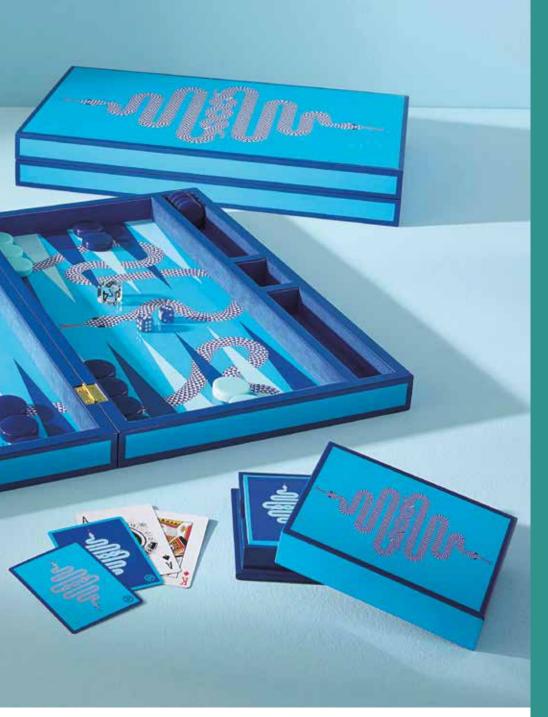

### EDEN BACKGAMMON & LACQUER CARD SET

A cool new blue hue for our signature snakes. Crafted in couture lacquer. Vanquish your foes in style or just treat your cocktail table to a chic accer

COPENHAGEN BACKGAMMON SET