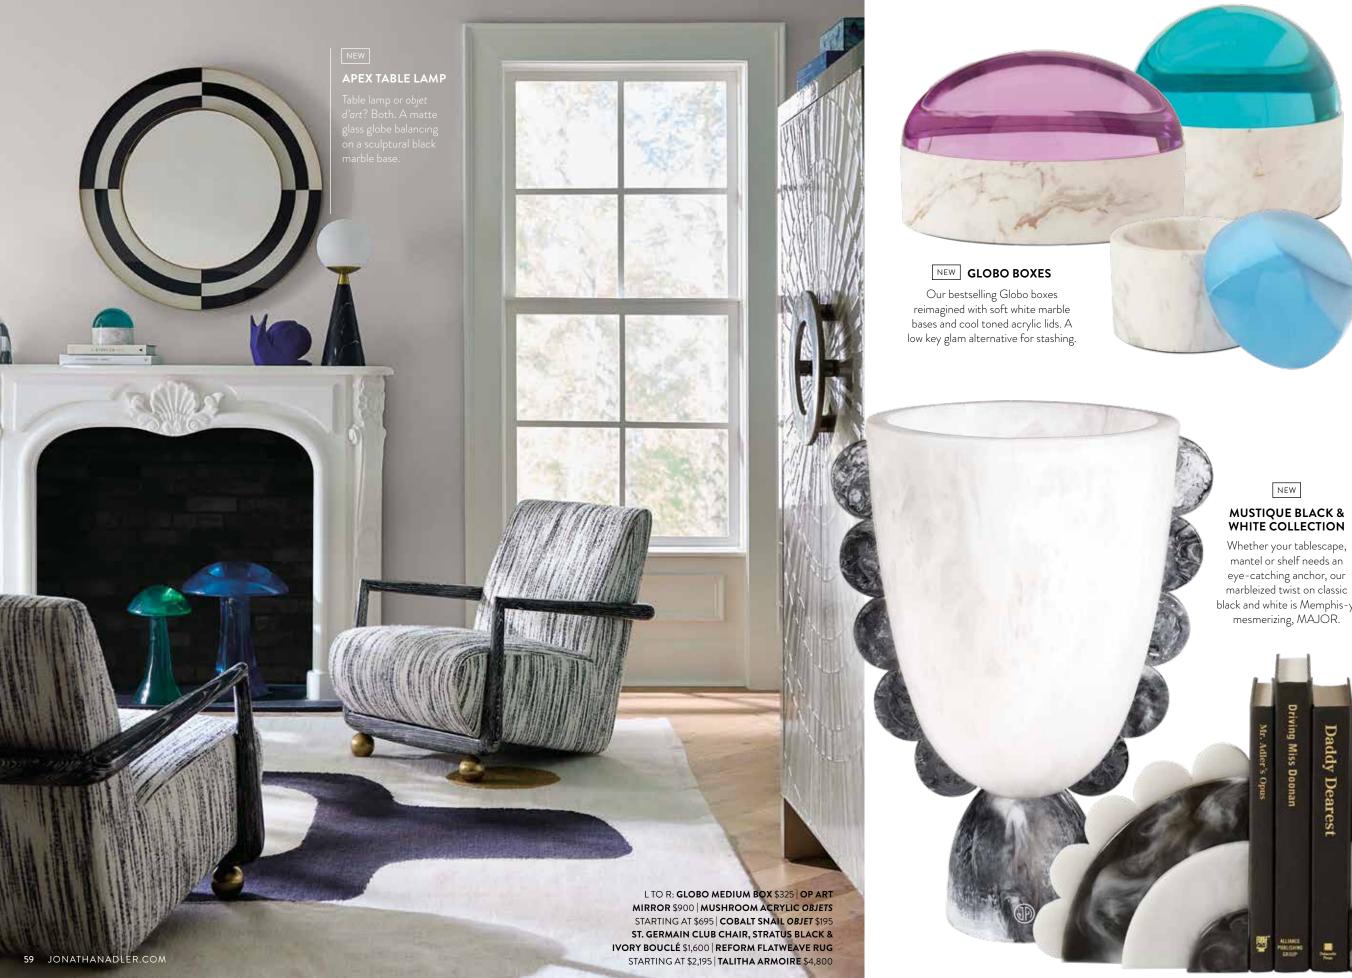

### MUSTIQUE BLACK & WHITE VESSELS

A mesmerizing twist on classic black and white. Hand-poured to create dimensional, marbleized tones, then polished to luminous perfection.

eye-catching anchor, our marbleized twist on classic black and white is Memphis-y, mesmerizing, MAJOR.