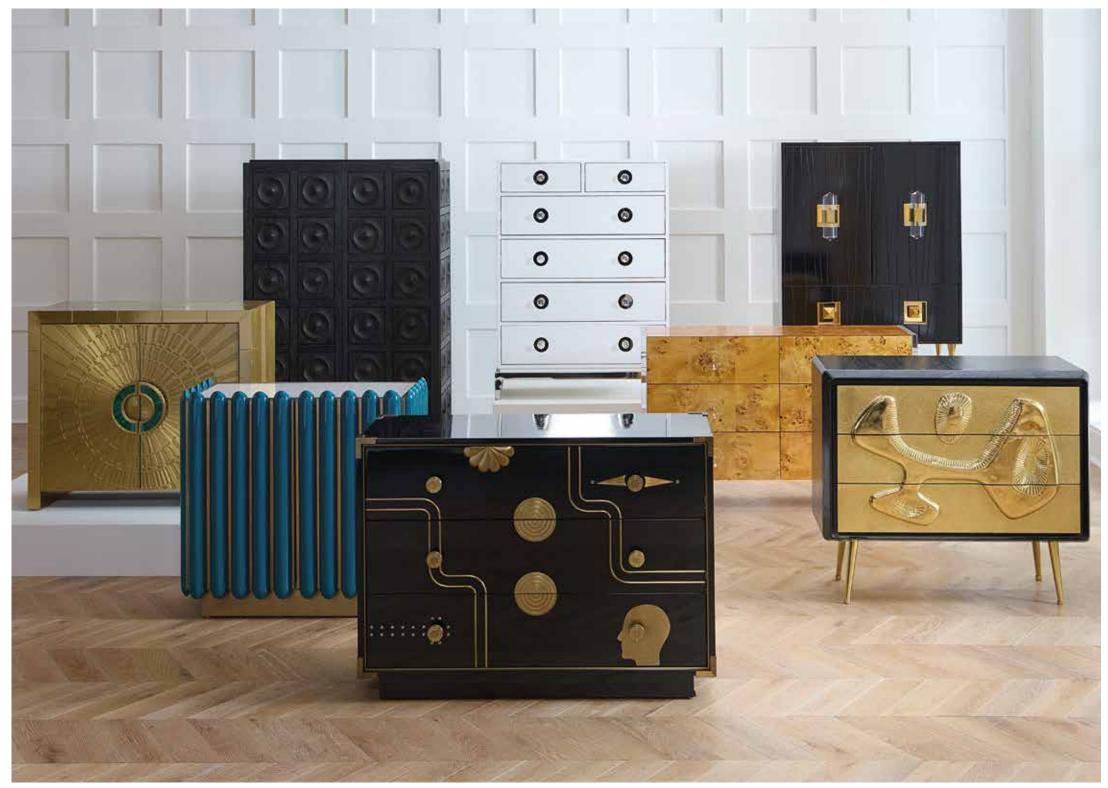

### DRESSERS & CHESTS

Darlings in the boudoir and beyond, our dressers and chests offer generous drawers, soft-close slides, and style to match whatever you're putting in them.

BACK TO FRONT, L TO R: ANTWERP CIRCLES CABINET | CHANNING SIX-DRAWER CHEST | CRAWFORD CABINET TALITHA CABINET | BOND SIX-DRAWER DRESSER | KIKI CABINET | GALA CHEST | REFORM THREE-DRAWER CHEST

Think beyond the bed when styling your sanctuary. Our side and end tables are the perfect bed fellows.