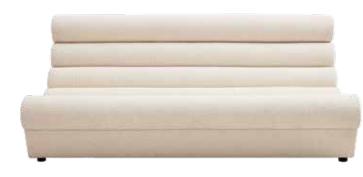

### FUTURA

Introducing our ultra-futuristic and très loungey Futura seating system. Perfectly pitched and endlessly versatile, this modular collection's tubular design is both crisp and comfy. Wrapped in a family-friendly Vapor Ivory bouclé.

CORNER SOFA A wide corner-friendly cocoon or for use as a sectional joint.

SLIPPER CHAIR A sculptural slipper chair or a modular component.

**SLIPPER SOFA** A petite slipper sofa or part of a modular sectional. Join multiples to form modern bench-style sofas of any length.