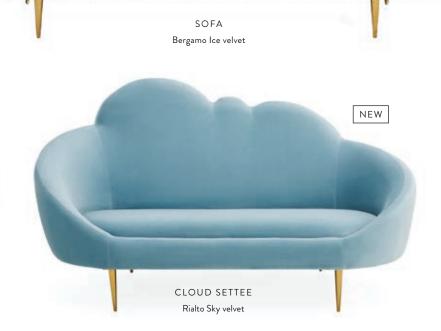

# Ether Collection

You're not dreaming. Soft and inviting, our cloud- and capsule-inspired silhouettes are elevated by gleaming brass stiletto legs that add poise and polish.

CURVED SOFA Bergamo Azure velvet

CURVED SOFA Bergamo Graphite velvet

CURVED SOFA Olympus Oatmeal bouclé

CLOUD SETTEE

Olympus Oatmeal bouclé

Ether has a simple genesis story: Jonathan wanted to create a sofa that looks and feels like heaven.