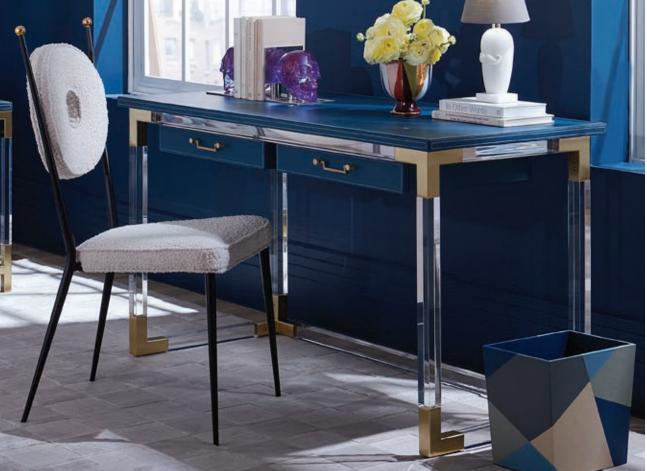

### DESK

Generous scale and durable materials make this desk as functional as it is fabulous. Right at home in a bachelor's bungalow or a fashionista's flat.

French blue leather with timeless ivory topstitching adds a nouveau nautical feel.

## TIMELESSLY CHIC Bond Collection

Architectural rigor meets the warmth of burled wood in our Bond collection. Featuring natural, honey-hued mappa wood, acrylic panels, and metal accents in a range of hardworking silhouettes.

NEW ÉTAGÈRE

Featuring capsule-shaped cut outs in the front and circular cut outs on the sides, each with antique brass reveals. Its petite scale is perfect for smaller spaces.

COCKTAIL TABLE

END TABLE