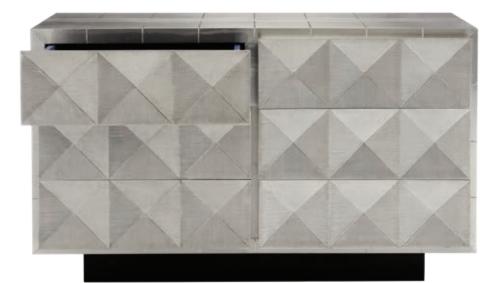

### TALITHA SIX-DRAWER DRESSER

Our geometric stud pattern shines in a glamorous lair or reads rock 'n' roll in a more minimalist space. Crafted from lustrous nickel-plated metal with six generous drawers.

## Talitha Collection

Minimalist forms wrapped in lustrous, hand-stamped metal in 3D stud or organic starburst patterns. Cabinet styles are capped with dazzling, jewel-like pulls crafted from hand-cut abalone or malachite.