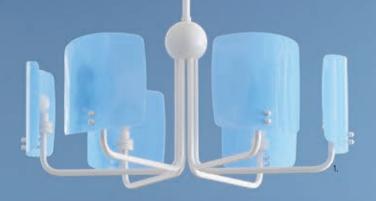

CARACAS 16-LIGHT CHANDELIER

RIPPLE SCONCE

## Light Motif

Whether you want soft ambience or scene-stealing sparkle, we know the way to glow. Sconces, flush mounts, table lamps, floor lamps, chandeliers—give every room its own mood.

GLOBO TABLE LAMP

GLOBO SCONCE

GEORGIA TALL TABLE LAMP

ELECTRUM SCONCE

PARADISO LIGHTING

Clean, modernist minimalism. Featuring brass tube framework and honed milk glass shades balanced by tooled brass plates on their underside.