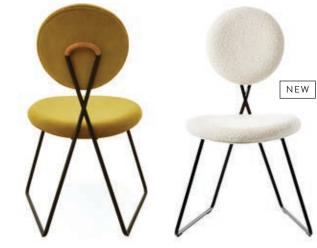

### RONDO DINING CHAIR

A round, grabbable back cushion suspended in a blackened steel frame with brass finials.