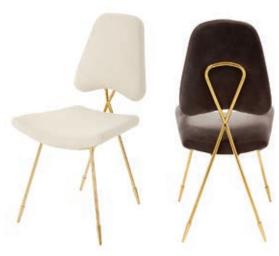

CAPRICE DINING CHAIR Our signature crisscross frame in blackened steel with a leather wrapped handle at the back.

RIDER DINING CHAIR Our modern homage to Empire style in a range of velvets-petite, glamorous, and ultra comfy.