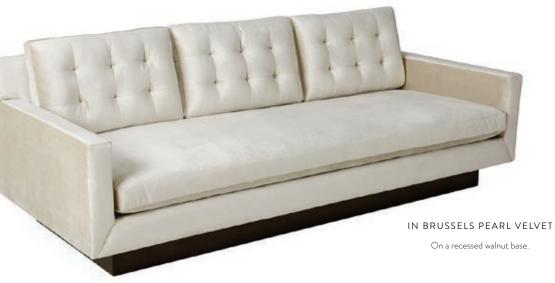

# Wright Collection

Are you feeling *Pillow Talk* posh or *North by Northwest* neutral? Either way, you just met Mr. Wright.

Luxe and linear in channeled flax, lovely in lavender velvet, or classic and clean in natural pearl velvet.

### LOUNGE CHAIR

Our new Arthur Flax upholstery is subtly channeled for a striped effect with the clean, linear appearance of a finely tailored suit. Super Halston-chic on a recessed coffee bean base.

A reflection of technological innovation in the 1930s, irbrushing was a darling of the Deco era. We merged that ovement with a wink of 1980s style and our future forward palette. The perfect balance between timeless and today, elevance and announcement.