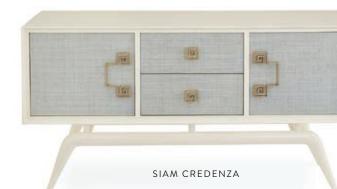

# The Suite Stuff

Think outside the bed when styling your sanctuary. Minimalist or maximalist, architectural or glam, our side and end tables are the perfect bed fellows.

SIAM THREE-DRAWER CHEST

10

HARLEQUIN THREE-DRAWER CHEST

SIAM SIX-DRAWER DRESSER

CHANNING LARGE END TABLE

TALITHA BEDSIDE TABLE

BOND SIX-DRAWER DRESSER

CHANNING END TABLE

DELPHINE TALL SIDE TABLE

CHANNING SIX-DRAWER DRESSER

JACQUES BEDSIDE TABLE