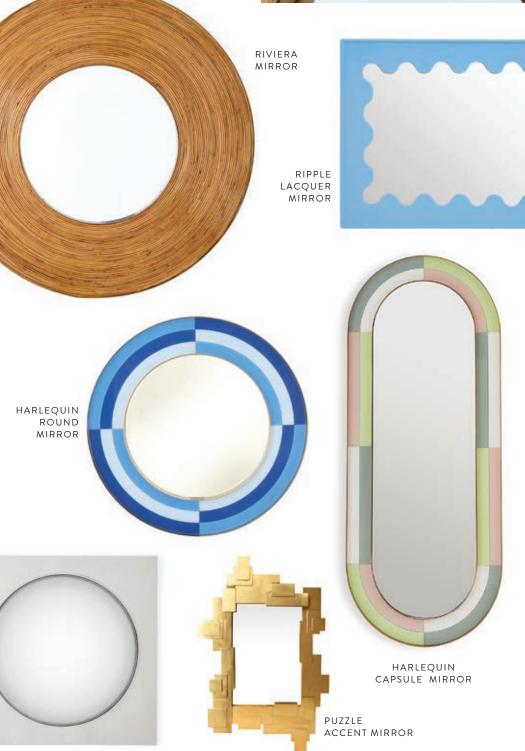

## NEW

COCKTAIL TABLE

Its classic square shape is chic in an Upper East Side living room and handsome in a Brooklyn Brownstone parlor.

NEW

TREFOIL TABLE

1. Belvedere Six-Light Chandelier 2. Georgia Tall Table Lamp 3. Botanist Butterfly Round Vase 4. Acrylic Elephant 5. Scalinatella Cocktail Table 6. Charade Bowl 7. Small Pompidou Vase 8. Riviera Mirror 9. Brass Ripple Table Lamp 10. Ripple Slipper Chair in Venice Twilight velvet 11. Blocks Hand-Knotted Rug, champagne

# Mirror, Mirror

Who's the most glamorous of them all? As intriguing as artwork and as room-brightening as an extra window, our mirrors of course.

GLOBO CONVEX MIRROR

@JONATHANADLER 61

BRASS TIC-TAC-TOE

VERSAILLES PLAYING CARD