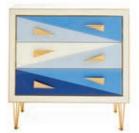

# The Suite Stuff

Think outside the bed when styling your sanctuary. Minimalist or maximalist, architectural or glam, our side and end tables are the perfect bed fellows.

SIAM THREE-DRAWER CHEST

10

HARLEQUIN THREE-DRAWER CHEST

CHANNING THREE-DRAWER CHEST

0

0

0

0

0

HARLEQUIN THREE-DRAWER CHEST

DELPHINE SIX-DRAWER DRESSER