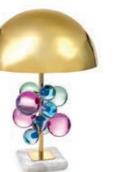

CARACAS 16-LIGHT CHANDELIER

RIPPLE SCONCE

## Light Motif

Whether you want soft ambience or scene-stealing sparkle, we know the way to glow. Sconces, flush mounts, table lamps, floor lamps, chandeliers—give every room its own mood.

GLOBO TABLE LAMP

GLOBO SCONCE

GEORGIA TALL TABLE LAMP

ELECTRUM SCONCE

PARADISO LIGHTING

Clean, modernist minimalism. Featuring brass tube framework and honed milk glass shades balanced by tooled brass plates on their underside.