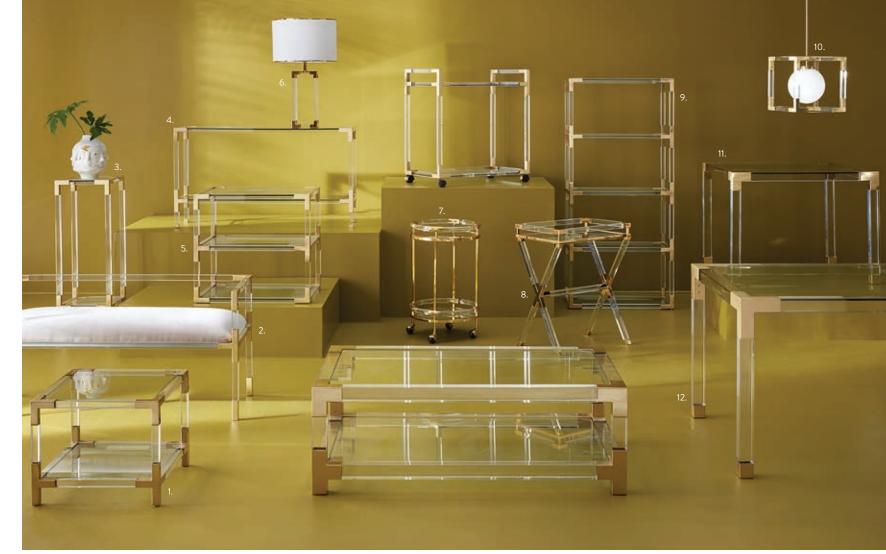

- 1. Two-Tier Accent Table
  - 2. Bench
  - 3. Pedestal
  - 4. Console
- 5. Two-Tier Side Table 6. Column Table Lamp 7. Round Bar Cart 8. Tray Table
- 9. Étagère 10. Pendant 11. Game Table 12. Dining Table