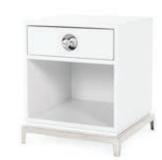

### BEDSIDE TABLE

Featuring a generous soft-close drawer with a tooled brass pull at the top and an open glass shelf at the bottom.

ROUND COCKTAIL TABLE

A low and loungey companion for any curved sofa with a lower shelf for storing and styling your books and baubles.