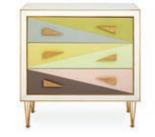

# The Suite Stuff

Think outside the bed when styling your sanctuary. Minimalist or maximalist, architectural or glam, our side and end tables are the perfect bed fellows.

SIAM THREE-DRAWER CHEST

10

HARLEQUIN THREE-DRAWER CHEST

CHANNING THREE-DRAWER CHEST

0

0

0

0

0

HARLEQUIN THREE-DRAWER CHEST

DELPHINE SIX-DRAWER DRESSER