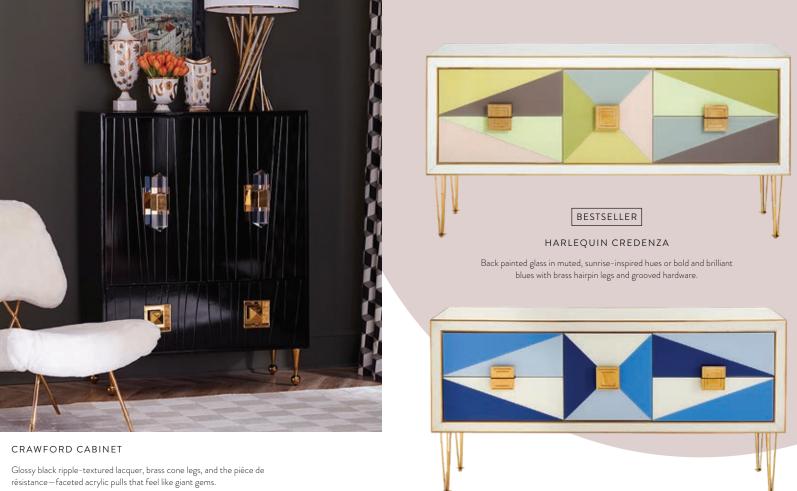

## Magic Makers

CLUB

A brushed brass cabinet faced with glossy deep teal lacquer capsules and topped with ivory painted glass.

KIKI CABINET

Solid mahogany coated in ivory lacquer and faced with layers of stained raffia. Greek key hardware cranks it up to 11.

### DELPHINE CREDENZA

Antiqued mirror on a polished brass base with a bright robin's egg blue interior. Quatrefoil handles and escutcheons add flourish to the simple form.