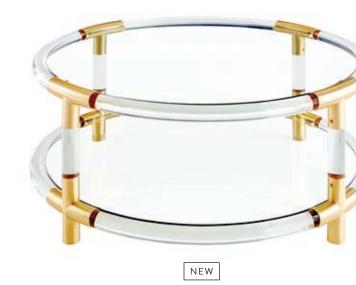

E

Its classic square shape is chic in an Upper East Side living room and handsome in a Brooklyn Brownstone parlor.

NEW

TREFOIL TABLE





1. Belvedere Six-Light Chandelier 2. Georgia Tall Table Lamp 3. Botanist Butterfly Round Vase 4. Acrylic Elephant 5. Scalinatella Cocktail Table 6. Charade Bowl 7. Small Pompidou Vase 8. Riviera Mirror 9. Brass Ripple Table Lamp 10. Ripple Slipper Chair in Venice Twilight velvet 11. Blocks Hand-Knotted Rug, champagne



## CLEARLY COOL

## Jacques Collection

The perfect blend of simplicity and glamour, our world of luxe clear acrylic, brass accents, and glass tabletops fits in everywhere and always feels light.



### BEDSIDE TABLE

Featuring a generous soft-close drawer with a tooled brass pull at the top and an open glass shelf at the bottom.







ROUND COCKTAIL TABLE

A low and loungey companion for any curved sofa with a lower shelf for storing and styling your books and baubles.

### DESK

Generous scale and durable materials make this desk as functional as it is fabulous. Right at home in a bachelor's bungalow or a fashionista's flat.



French blue leather with timeless ivory topstitching adds a nouveau nautical feel.



- 1. Two-Tier Accent Table
  - 2. Bench
  - 3. Pedestal
  - 4. Console
- 5. Two-Tier Side Table 6. Column Table Lamp 7. Round Bar Cart 8. Tray Table
- 9. Étagère 10. Pendant 11. Game Table 12. Dining Table



A big presence that reads weightlessly transparent. Sized to pair perfectly with a sectional or grand sofa.





## One Of A Kinds

Featuring graphics rendered in a traditional etching style and uspended