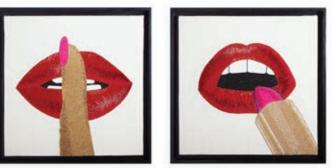

BESTSELLER

LIPS BEADED WALL ART

If walls could talk, they'd ask for our trio of hand-beaded pouts. Line them over your sofa for some seductive lip service.

BITTEN

HUSH

XL GRAND TOUR GOD BUST

NEW WICKER ANIMALS

PARROTS BEADED WALL ART

LIPSTICK