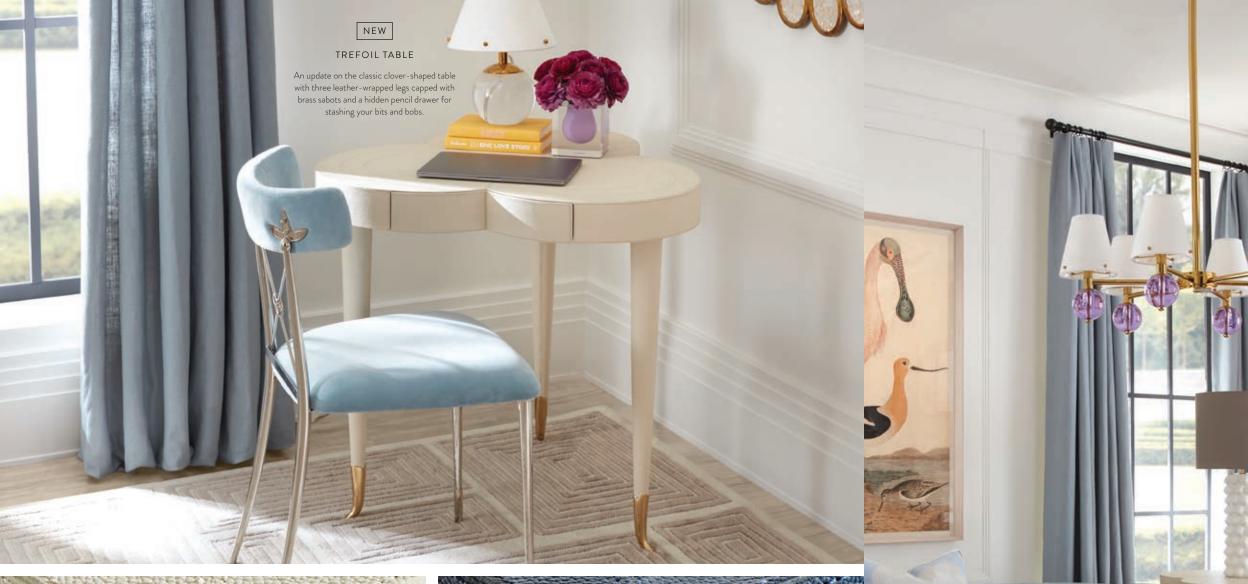

## NEW

COCKTAIL TABLE

Its classic square shape is chic in an Upper East Side living room and handsome in a Brooklyn Brownstone parlor.

NEW

TREFOIL TABLE

1. Belvedere Six-Light Chandelier 2. Georgia Tall Table Lamp 3. Botanist Butterfly Round Vase 4. Acrylic Elephant 5. Scalinatella Cocktail Table 6. Charade Bowl 7. Small Pompidou Vase 8. Riviera Mirror 9. Brass Ripple Table Lamp 10. Ripple Slipper Chair in Venice Twilight velvet 11. Blocks Hand-Knotted Rug, champagne