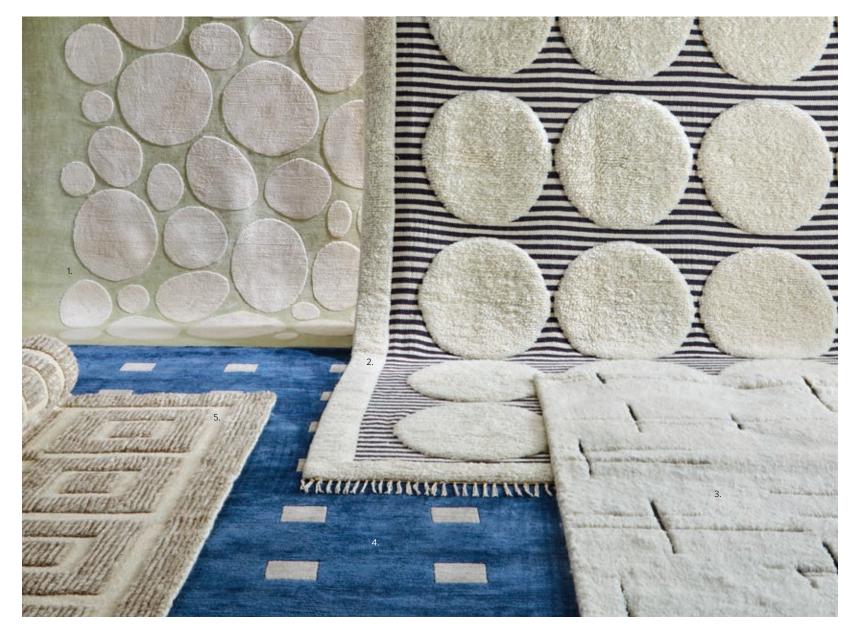

# Room Changers

Fall feet first for our range of fabulous foundations, each expertly loomed, knotted, or tufted by hand for long-lasting looks and superior softness. In-stock in a range of colors and sizes.

### 1. Pebbles Hand-Knotted Rug 2. Brussels Hand-Woven Rug 3. Okura Hand-Knotted Rug 4. Small Squares Hand-Knotted Rug 5. St. Germain Hand-Knotted Rug Opposite: 6. Lido Hand-Loomed Rug 7. Thebes Hand-Tufted Rug 8. Sunburst Hand-Knotted Rug 9. Lido Hand-Loomed Rug 10. Bowtie Hand-Knotted Rug 11. Sunburst Hand-Knotted Rug 12. Droplet Hand-Tufted Rug 13. Large Scale Checkerboard Flat Weave Rug 14. Milano Hand-Tufted Rug 15. Checkerboard Hand-Loomed Rug 16. Blocks Hand-Knotted Rug 17. Checkerboard Hand-Loomed Rug 18. Lisbon Hand-Knotted Rug