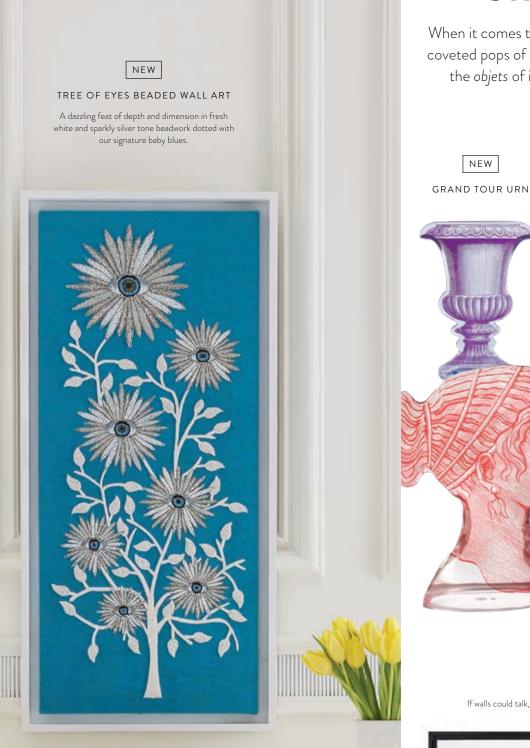

## One Of A Kinds

Featuring graphics rendered in a traditional etching style and uspended within thick clear acrylic.

XL GRAND TOUR

GODDESS BUST

NEW

SOLIDER

GRAND TOUR

When it comes to décor, there's a lot to amour. Our most coveted pops of color, sparkle, texture, and dimension are the objets of interest you won't find anywhere else.

BESTSELLER

LIPS BEADED WALL ART

If walls could talk, they'd ask for our trio of hand-beaded pouts. Line them over your sofa for some seductive lip service.

BITTEN

HUSH

XL GRAND TOUR GOD BUST

NEW WICKER ANIMALS