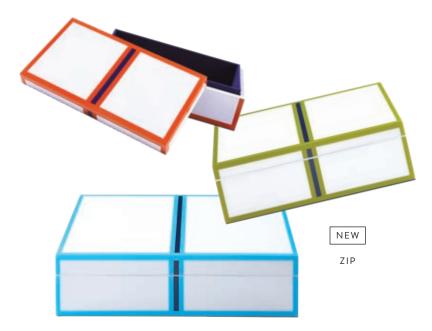

# Luxe Lacquer

Whether you're stashing your jewels, stacking your stuff, or making a stand-alone statement, our hand-polished high-gloss lacquer boxes have you covered.

JEWELRY BOX