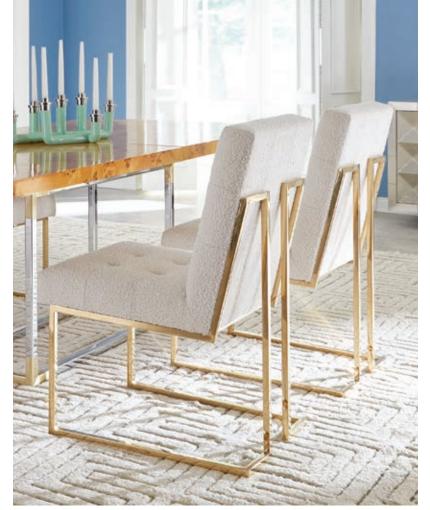

Leave the tough stuff to us.

Party on. Love,

1. Bond Executive Desk 2. Caprice Dining Chair

in Olympus Oatmeal bouclé

3. Bond Étagère 4. Giant Acrylic Rabbit 5. Paradiso Chandelier

- 6. Op Art Lacquer Boxes
- 7. Brass Constantine Box
- 8. Bel Air Mini Scoop Vase, lilac
- 9. Teardrop Relief Table Lamp 10. Lisbon Hand-Knotted Rug

CAPRICE DINING CHAIR Our signature crisscross frame in blackened steel with a leather wrapped handle at the back.

RIDER DINING CHAIR Our modern homage to Empire style in a range of velvets-petite, glamorous, and ultra comfy.