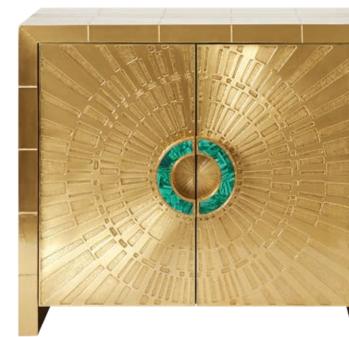

## Talitha Collection

Minimalist forms wrapped in lustrous, hand-stamped metal in 3D stud or organic starburst patterns. Cabinet styles are capped with dazzling, jewel-like pulls crafted from hand-cut abalone or malachite.

### BRASS CABINET

Our bestselling cabinet is also available in warm and luminous brass with a glossy emerald interior and dazzling malachite pulls.

VELVET In jewel-tones, poppy brights, or subtly shimmering neutrals, our super soft cotton velvet is always a decadent addition to any seating style.