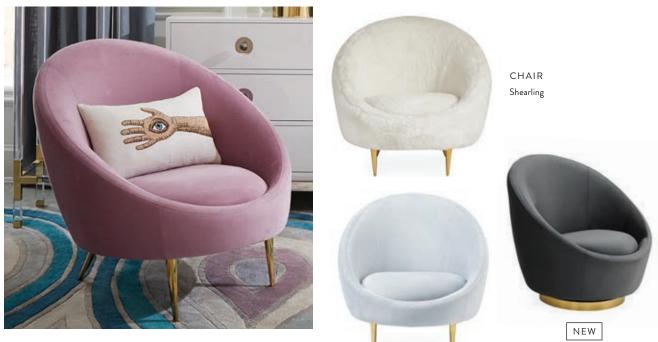

### SHEARLING

Like a haute hygge hug, super-luxurious shearling is cloud-like comfort with chalet chic bona fides.

1. Atlas Split Table Lamp 2. Atlas Split Vase 3. Georgia Orb 44 JONATHANADLER.COM

4. Dora Maar Urn 5. Gala Round Vase 6. Giant Dora Maar Vase

### AMORPHIC COCKTAIL OTTOMAN

An organic form wrapped in ultra-luxe shearling with twinkly, angled brass legs. Inviting cocktail hour seating, or let it own a transitional space in your loft.