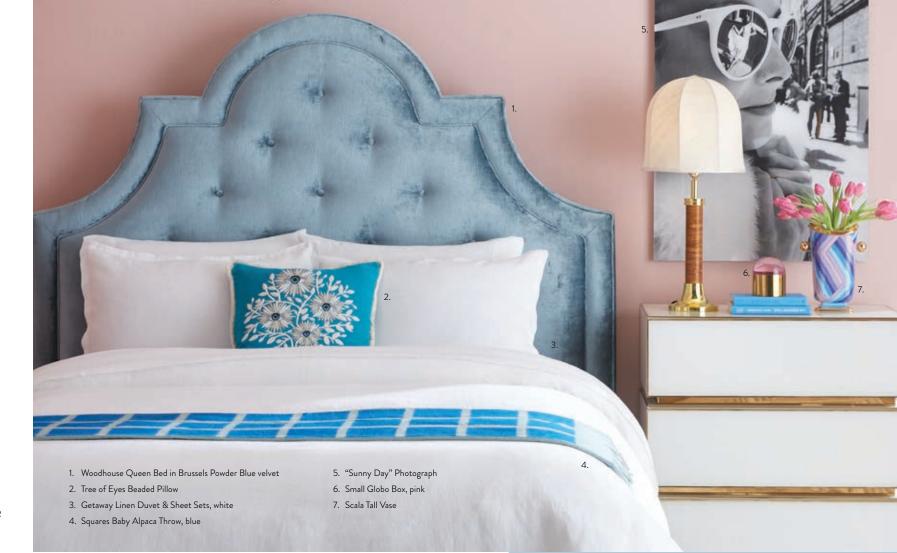

### DELPHINE CREDENZA

Antiqued mirror on a polished brass base with a bright robin's egg blue interior. Quatrefoil handles and escutcheons add flourish to the simple form.