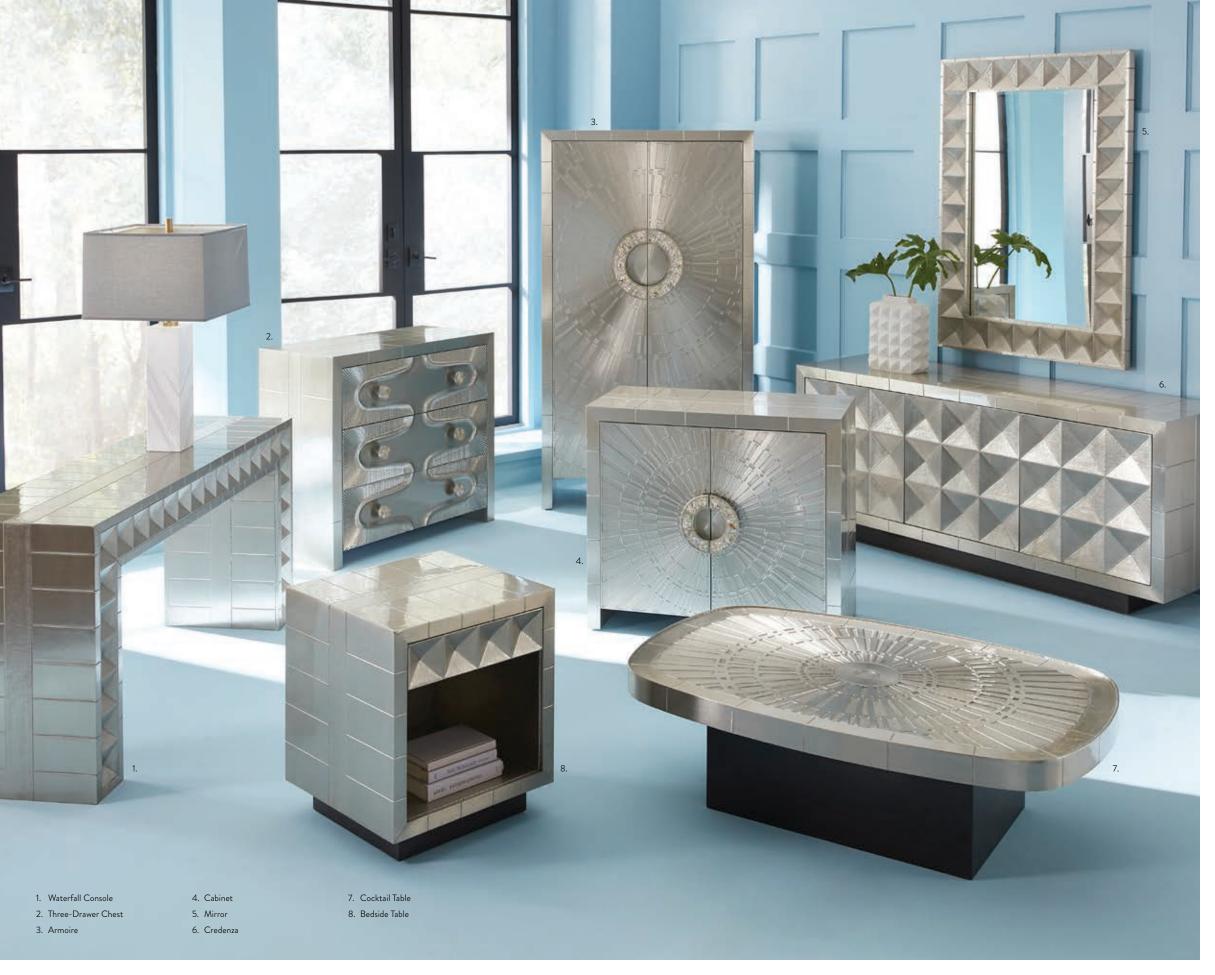

### TALITHA SIX-DRAWER DRESSER

Our geometric stud pattern shines in a glamorous lair or reads rock 'n' roll in a more minimalist space. Crafted from lustrous nickel-plated metal with six generous drawers.

## Talitha Collection

Minimalist forms wrapped in lustrous, hand-stamped metal in 3D stud or organic starburst patterns. Cabinet styles are capped with dazzling, jewel-like pulls crafted from hand-cut abalone or malachite.

### BRASS CABINET

Our bestselling cabinet is also available in warm and luminous brass with a glossy emerald interior and dazzling malachite pulls.

VELVET In jewel-tones, poppy brights, or subtly shimmering neutrals, our super soft cotton velvet is always a decadent addition to any seating style.