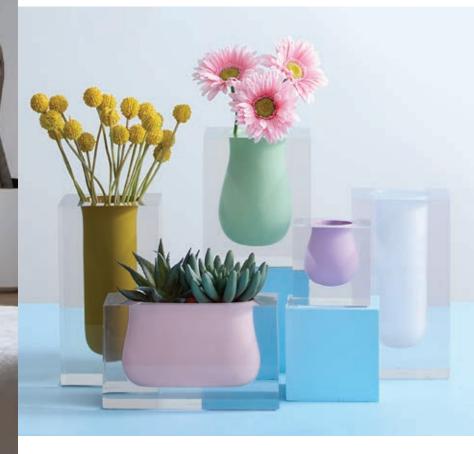

### BEL AIR COLLECTION

Organic forms in muted, moody colors suspended in acrylic cubes. Mix and match to create a modernist tablescape.