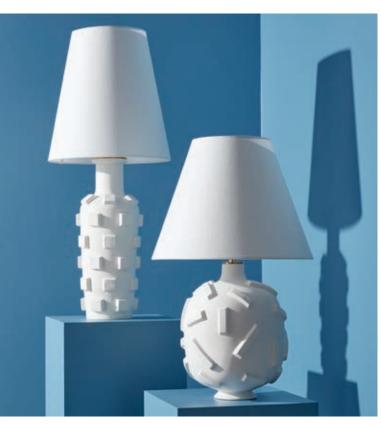

### CHARADE TABLE LAMPS

A nod to modern Memphis style, but in timeless white porcelain. Both topped with ivory linen shades.