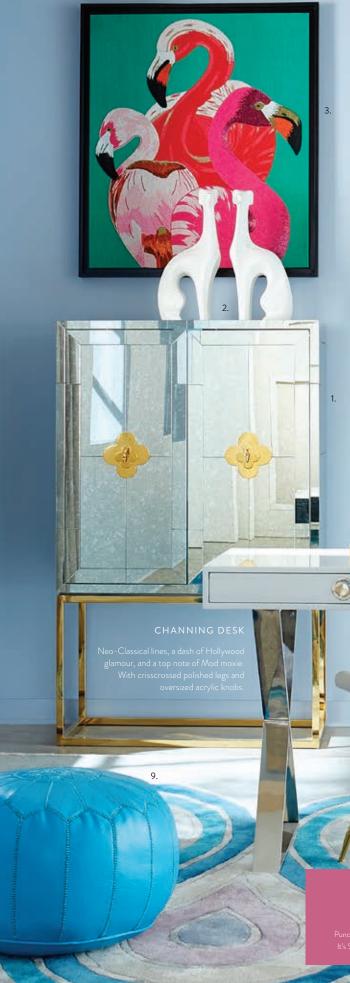

### DELPHINE CREDENZA

Antiqued mirror on a polished brass base with a bright robin's egg blue interior. Quatrefoil handles and escutcheons add flourish to the simple form.