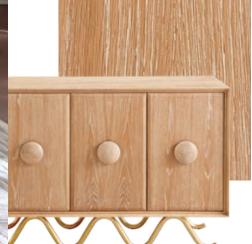

## ΟΑΚ

Wire-brushed and lightly limed to expose and accentuate the natural wood grain. A nod to French 50s cool, a dash of Milanese moxie, and a whisper of Scandinavian soulfulness.