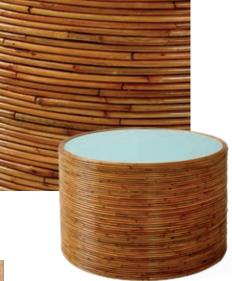

## RATTAN

Our natural reeds are soaked in water, hand-coiled, and fastened to frameworks by skilled artisans. Lacquered to enhance their natural tone or finished in a warm, honey-toned stain.