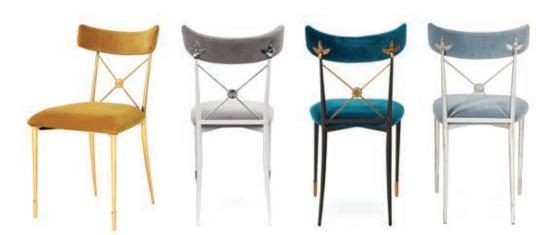

# Take A Seat

(ANYWHERE)

Our dining chairs do it all. Sculptural standouts on their own, they're also fabulous flanking a console, and pair perfectly with our dining tables and desks.

As intriguing from the back as they are from the front, our chairs are designed to wow from every angle.

CAPRICE DINING CHAIR Our signature crisscross frame in blackened steel with a leather wrapped handle at the back.

RIDER DINING CHAIR Our modern homage to Empire style in a range of velvets-petite, glamorous, and ultra comfy.