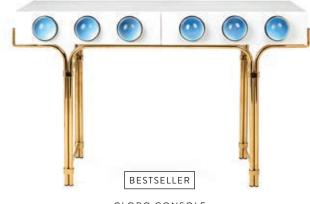

## Forever Favorites

There's nothing our consoles can't do. Put them to work from room to room: in the entryway, behind the sofa, or as an ultra-chic desk.

GLOBO CONSOLE

A glossy white lacquer cabinet cradled by sinuous brass framework and capped with blue solid acrylic cabochons. A small footprint, but mega glamorous.