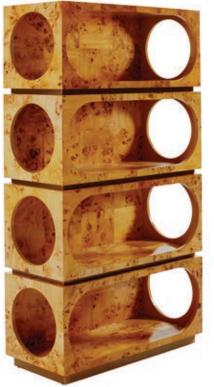

## TIMELESSLY CHIC Bond Collection

Architectural rigor meets the warmth of burled wood in our Bond collection. Featuring natural, honey-hued mappa wood, acrylic panels, and metal accents in a range of hardworking silhouettes.

NEW ÉTAGÈRE

Featuring capsule-shaped cut outs in the front and circular cut outs on the sides, each with antique brass reveals. Its petite scale is perfect for smaller spaces.

COCKTAIL TABLE

END TABLE