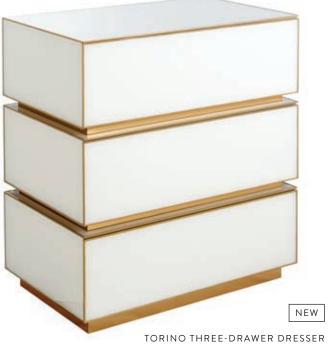

CHANNING THREE-DRAWER CHEST

0

0

0

0

0

HARLEQUIN THREE-DRAWER CHEST

DELPHINE SIX-DRAWER DRESSER