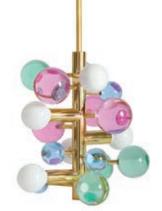

CARACAS 16-LIGHT CHANDELIER

RIPPLE SCONCE

## Light Motif

Whether you want soft ambience or scene-stealing sparkle, we know the way to glow. Sconces, flush mounts, table lamps, floor lamps, chandeliers—give every room its own mood.

GLOBO TABLE LAMP

GLOBO SCONCE

GEORGIA TALL TABLE LAMP

ELECTRUM SCONCE

PARADISO LIGHTING

Clean, modernist minimalism. Featuring brass tube framework and honed milk glass shades balanced by tooled brass plates on their underside.