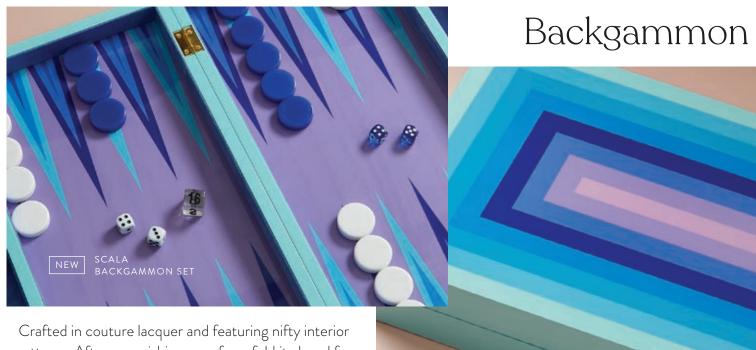

## Power Play

Parlor pastimes with makeovers so posh you'll never want to put them away. Glossy lacquer, glowing acrylic, brass and marble-our game sets score style points.

ACRYLIC CHESS SETS

RIPPLE

CHECKERBOARD