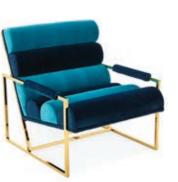

### MAXIME SWIVEL CLUB CHAIR

A sculptural channel-tufted cocoon with a super cushy seat and a curved back that hugs. A modernist masterpiece for a cozy night.

ZOLA LOUNGE CHAIR

bit yesterday and *a lot* tomorrow.