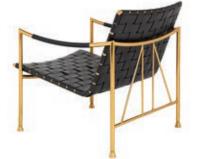

## RATTAN

Our natural reeds are soaked in water, hand-coiled, and fastened to frameworks by skilled artisans. Lacquered to enhance their natural tone or finished in a warm, honey-toned stain.