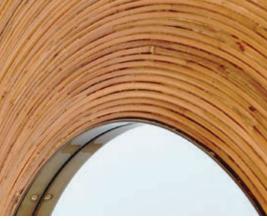

## RATTAN

Our natural reeds are soaked in water, hand-coiled, and fastened to frameworks by skilled artisans. Lacquered to enhance their natural tone or finished in a warm, honey-toned stain.