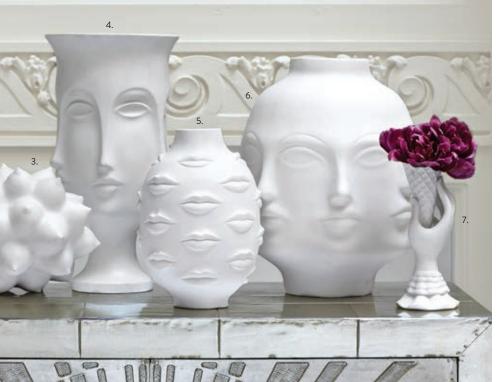

### METROPOLIS COLLECTION

Porcelain vases with a pale grey glaze, our cubistinspired faces are an homage to Machine Age Modern at its pared down best.

### BALLOON VASES

Inspired by seeds and pods, each soulful silhouette is wrapped in undulating forms that feel fresh and modern in unglazed porcelain.

BERLIN POTTERY

Perfect circles, columns, and half-spheres. Stoneware that merges an elemental, Machine Age spirit with our soulful, signature marbleized jade glaze.

### ALEXANDRA FLOWER VASE

A classic JA vessel reimagined in timeless unglazed porcelain. Featuring a simple, gently curved silhouette and six unique handcarved relief flowers.