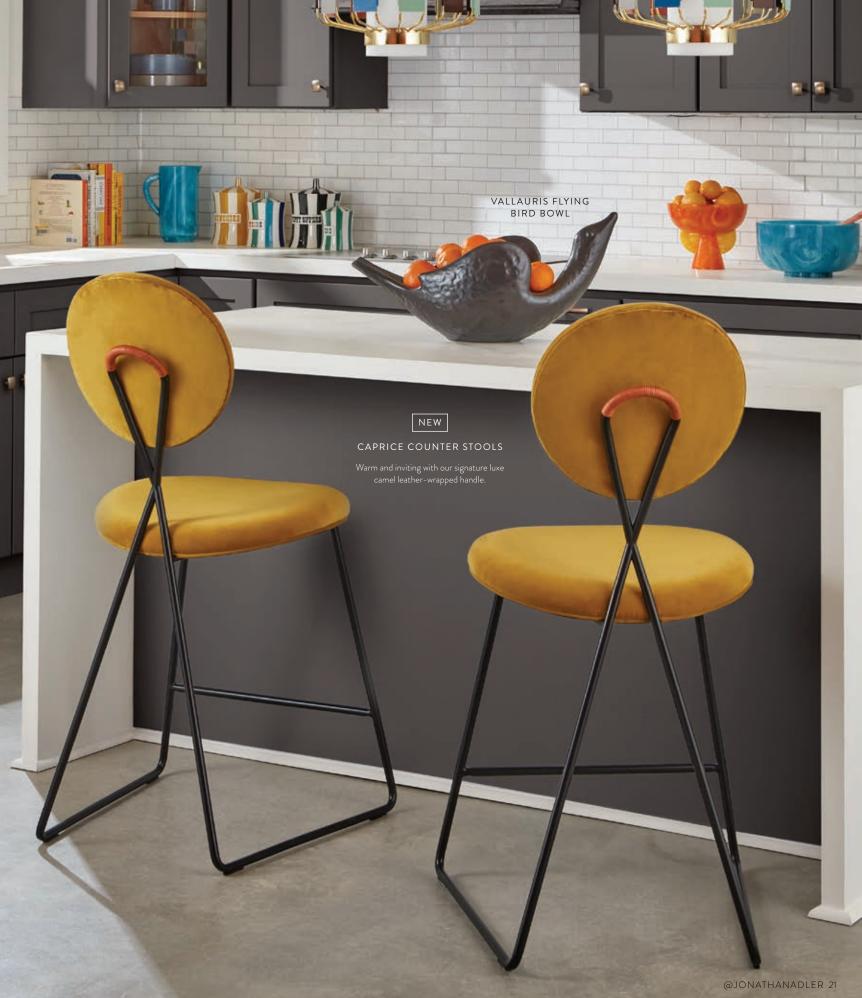

# Get Together

From warm and welcoming to chic and modern, set your scene with our range of dining tables.

Honey-hued, pieced mappa wood on a polished nickel base with brass campaign corners. Seats up to 10 with 20" leaf.