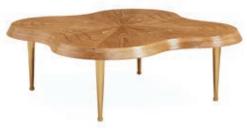

### BRUSSELS DINING TABLE

Featuring a hardworking radial patterned tabletop crafted from solid oak that's been wire-brushed and lightly limed. Seats up to 10.

Its bamboo-inspired brass-banded base splits to accommodate a two-leaf expansion.