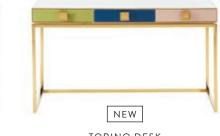

# Flow Collection

NEW

CONSOLE

Simple forms, luxe leather—oh, *do* flow on. Featuring our signature undulating edge expertly wrapped in soft pebbled leather with timeless topstitched borders.

## NEW

COCKTAIL TABLE

Its classic square shape is chic in an Upper East Side living room and handsome in a Brooklyn Brownstone parlor.

NEW

TREFOIL TABLE

1. Belvedere Six-Light Chandelier 2. Georgia Tall Table Lamp 3. Botanist Butterfly Round Vase 4. Acrylic Elephant 5. Scalinatella Cocktail Table 6. Charade Bowl 7. Small Pompidou Vase 8. Riviera Mirror 9. Brass Ripple Table Lamp 10. Ripple Slipper Chair in Venice Twilight velvet 11. Blocks Hand-Knotted Rug, champagne