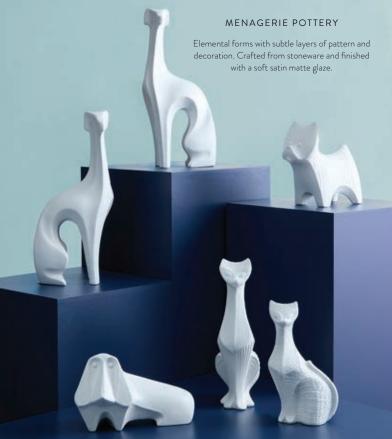

### BALLOON VASES

Inspired by seeds and pods, each soulful silhouette is wrapped in undulating forms that feel fresh and modern in unglazed porcelain.

BERLIN POTTERY

Perfect circles, columns, and half-spheres. Stoneware that merges an elemental, Machine Age spirit with our soulful, signature marbleized jade glaze.