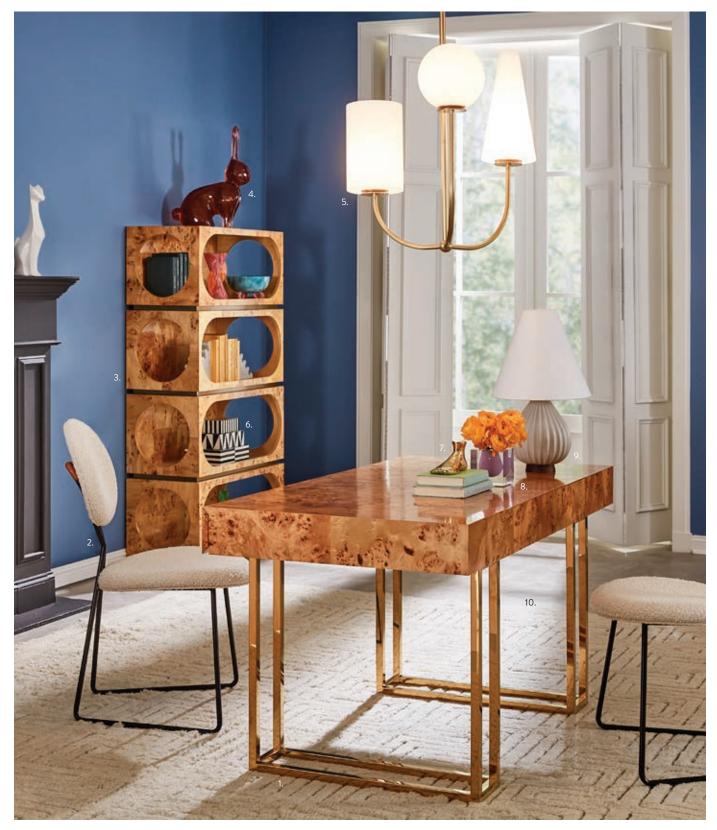

Leave the tough stuff to us.

Party on. Love,

1. Bond Executive Desk 2. Caprice Dining Chair

in Olympus Oatmeal bouclé

3. Bond Étagère 4. Giant Acrylic Rabbit 5. Paradiso Chandelier

- 6. Op Art Lacquer Boxes
- 7. Brass Constantine Box
- 8. Bel Air Mini Scoop Vase, lilac
- 9. Teardrop Relief Table Lamp 10. Lisbon Hand-Knotted Rug

## TIMELESSLY CHIC Bond Collection

Architectural rigor meets the warmth of burled wood in our Bond collection. Featuring natural, honey-hued mappa wood, acrylic panels, and metal accents in a range of hardworking silhouettes.