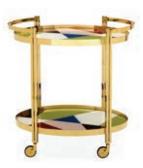

us Oatmeal bouclé
Vapor Lines Pillow
Antwerp Circles Cabinet
Trocadero Clover Cocktail Table
Atlas Split Vase
Large Vapor Lacquer Box
Ether Curved Sofa in Bergamo Graphite velvet
Muse Butterfly Throw Pillow
Wicker Elephant Wall Art
Riviera Candle Holders
Giant Brass Horn

12. Globo Fire Screen

@JONATHANADLER 37



### SEBASTIAN SOFA

Floating on luxe clear acrylic sleigh legs, it's luxuriously deep and cozy with its high, tuxedo back, flared arms, and inviting button-tufted back cushions.



## Mix It Up

Solid brass accessories, porcelain decanters, gilded glassware-give your guests a cocktail hour to remember.









BESTSELLER

ROCKET DECANTERS









Interior features adjustable shelves, a soft-close drawer, and three organizational compartments.



TORINO BAR



TORINO BAR CART



JACQUES ROUND BAR CART





OP ART BAR





### TALITHA SIX-DRAWER DRESSER

Our geometric stud pattern shines in a glamorous lair or reads rock 'n' roll in a more minimalist space. Crafted from lustrous nickel-plated metal with six generous drawers.



## GLOBAL GLAMOUR

## Talitha Collection

Minimalist forms wrapped in lustrous, hand-stamped metal in 3D stud or organic starburst patterns. Cabinet styles are capped with dazzling, jewel-like pulls crafted from hand-cut abalone or malachite.



BESTSELLER

### BRASS CABINET

Our bestselling cabinet is also available in warm and luminous brass with a glossy emerald interior and dazzling malachite pulls.





VELVET In jewel-tones, poppy brights, or subtly shimmering neutrals, our super soft cotton velvet is always a decadent addition to an