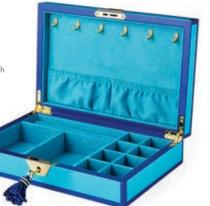

# Luxe Lacquer

Whether you're stashing your jewels, stacking your stuff, or making a stand-alone statement, our hand-polished high-gloss lacquer boxes have you covered.

JEWELRY BOX