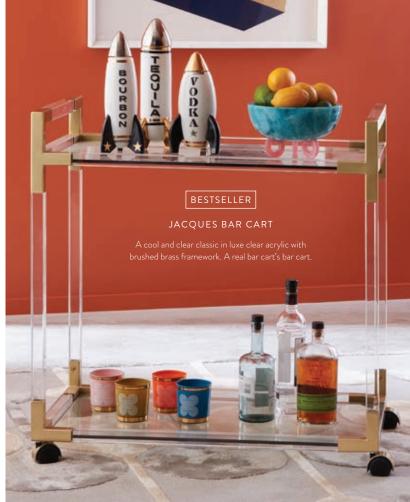

## Mix It Up

Solid brass accessories, porcelain decanters, gilded glassware-give your guests a cocktail hour to remember.

BESTSELLER

ROCKET DECANTERS

Interior features adjustable shelves, a soft-close drawer, and three organizational compartments.

TORINO BAR

TORINO BAR CART

JACQUES ROUND BAR CART

OP ART BAR