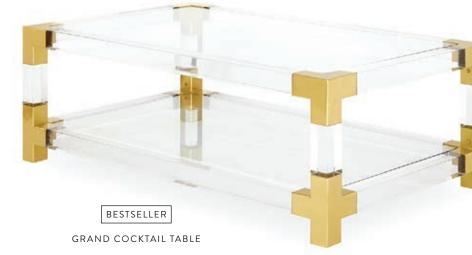

## Jacques Collection

The perfect blend of simplicity and glamour, our world of luxe clear acrylic, brass accents, and glass tabletops fits in everywhere and always feels light.

### BEDSIDE TABLE

Featuring a generous soft-close drawer with a tooled brass pull at the top and an open glass shelf at the bottom.

ROUND COCKTAIL TABLE

A low and loungey companion for any curved sofa with a lower shelf for storing and styling your books and baubles.