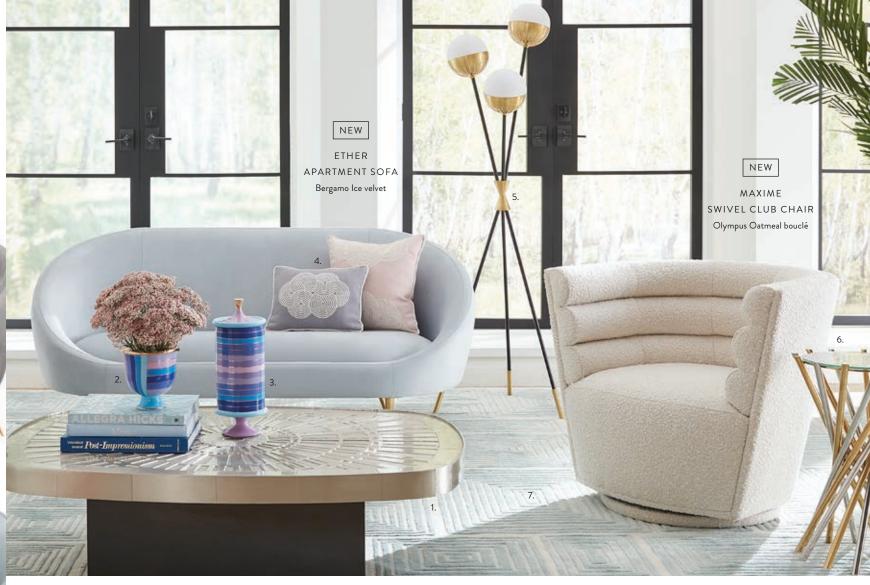

# Ether Collection

You're not dreaming. Soft and inviting, our cloud- and capsule-inspired silhouettes are elevated by gleaming brass stiletto legs that add poise and polish.

CURVED SOFA Bergamo Azure velvet

CURVED SOFA Bergamo Graphite velvet

CURVED SOFA Olympus Oatmeal bouclé

CLOUD SETTEE

Olympus Oatmeal bouclé

Ether has a simple genesis story: Jonathan wanted to create a sofa that looks and feels like heaven.

### MAXIME SWIVEL CLUB CHAIR

A sculptural channel-tufted cocoon with a super cushy seat and a curved back that hugs. A modernist masterpiece for a cozy night.

ZOLA LOUNGE CHAIR

bit yesterday and *a lot* tomorrow.