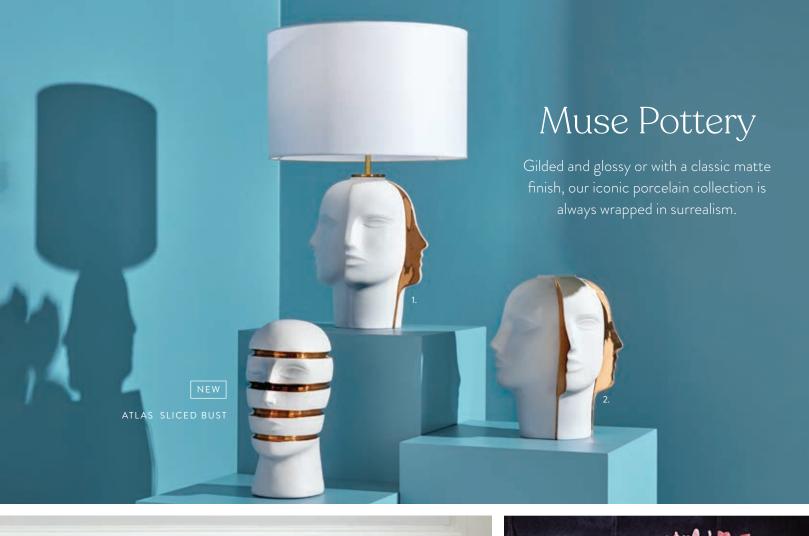

### METROPOLIS COLLECTION

Porcelain vases with a pale grey glaze, our cubistinspired faces are an homage to Machine Age Modern at its pared down best.