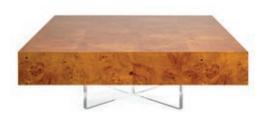

## TIMELESSLY CHIC Bond Collection

Architectural rigor meets the warmth of burled wood in our Bond collection. Featuring natural, honey-hued mappa wood, acrylic panels, and metal accents in a range of hardworking silhouettes.

### BESTSELLER

CREDENZA

Pieced cabinet faces showcase naturally occurring patterns in the wood. Featuring a fully finished back for floating in the middle of larger rooms.  Ford Sofa
Botanist Rhino Pillow
Channeled Goldfinger Chair in Belfast Stone linen
Canaan Accent Table Dora Maar Planter
Caracas Cactus Floor Lamp
Brass Constantine Box
Torino Vases
Paradox Table Lamp
Thebes Hand-Tufted Rug