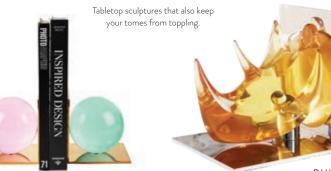

# Desktop Decadence

Solid brass and silver-plated accessories, leather wrapped classics, and sculptural acrylic bookends today's desktop materials are post-promotion.

BRASS HAND DESK ACCESSORIES

Topstitched leather with a supple finish. Fab stacked or nestled.

### BOOKENDS

RHINO

@JONATHANADLER 25

BESTSELLER