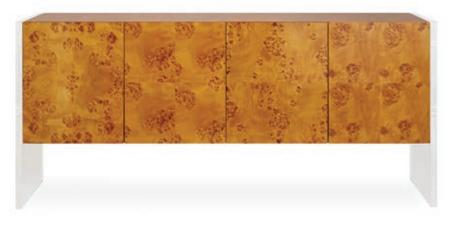

## TIMELESSLY CHIC Bond Collection

Architectural rigor meets the warmth of burled wood in our Bond collection. Featuring natural, honey-hued mappa wood, acrylic panels, and metal accents in a range of hardworking silhouettes.

### BESTSELLER

CREDENZA

Pieced cabinet faces showcase naturally occurring patterns in the wood. Featuring a fully finished back for floating in the middle of larger rooms.  Ford Sofa
Botanist Rhino Pillow
Channeled Goldfinger Chair in Belfast Stone linen
Canaan Accent Table Dora Maar Planter
Caracas Cactus Floor Lamp
Brass Constantine Box
Torino Vases
Paradox Table Lamp
Thebes Hand-Tufted Rug