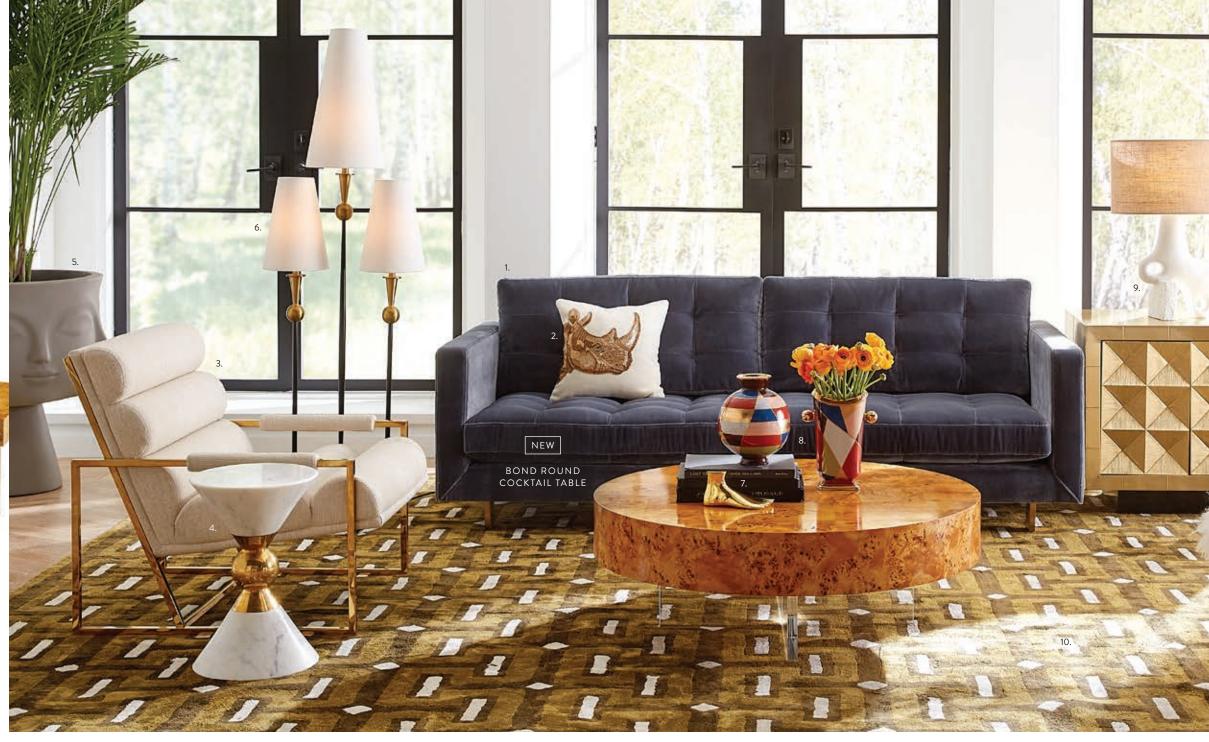

## TIMELESSLY CHIC Bond Collection

Architectural rigor meets the warmth of burled wood in our Bond collection. Featuring natural, honey-hued mappa wood, acrylic panels, and metal accents in a range of hardworking silhouettes.

NEW ÉTAGÈRE

Featuring capsule-shaped cut outs in the front and circular cut outs on the sides, each with antique brass reveals. Its petite scale is perfect for smaller spaces.

COCKTAIL TABLE

END TABLE

### BESTSELLER

CREDENZA

Pieced cabinet faces showcase naturally occurring patterns in the wood. Featuring a fully finished back for floating in the middle of larger rooms.  Ford Sofa
Botanist Rhino Pillow
Channeled Goldfinger Chair in Belfast Stone linen
Canaan Accent Table Dora Maar Planter
Caracas Cactus Floor Lamp
Brass Constantine Box
Torino Vases
Paradox Table Lamp
Thebes Hand-Tufted Rug

### BRUSSELS DINING TABLE

Featuring a hardworking radial patterned tabletop crafted from solid oak that's been wire-brushed and lightly limed. Seats up to 10.

Its bamboo-inspired brass-banded base splits to accommodate a two-leaf expansion.