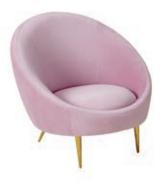

### BACHARACH SWIVEL CHAIR

Think Halston, think Studio 54, think sybaritic style. But also think cozy, comfy swivel chair in dreamy champagne velvet.