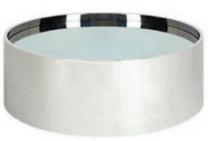

### BEDSIDE TABLE

Featuring a generous soft-close drawer with a tooled brass pull at the top and an open glass shelf at the bottom.

ROUND COCKTAIL TABLE

A low and loungey companion for any curved sofa with a lower shelf for storing and styling your books and baubles.