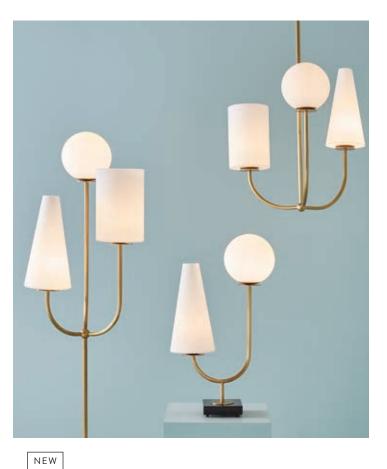

GLOBO SCONCE

GEORGIA TALL TABLE LAMP

ELECTRUM SCONCE

PARADISO LIGHTING

Clean, modernist minimalism. Featuring brass tube framework and honed milk glass shades balanced by tooled brass plates on their underside.