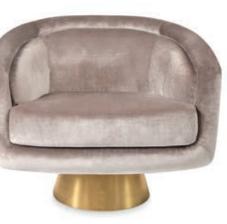

### BACHARACH SWIVEL CHAIR

Think Halston, think Studio 54, think sybaritic style. But also think cozy, comfy swivel chair in dreamy champagne velvet.