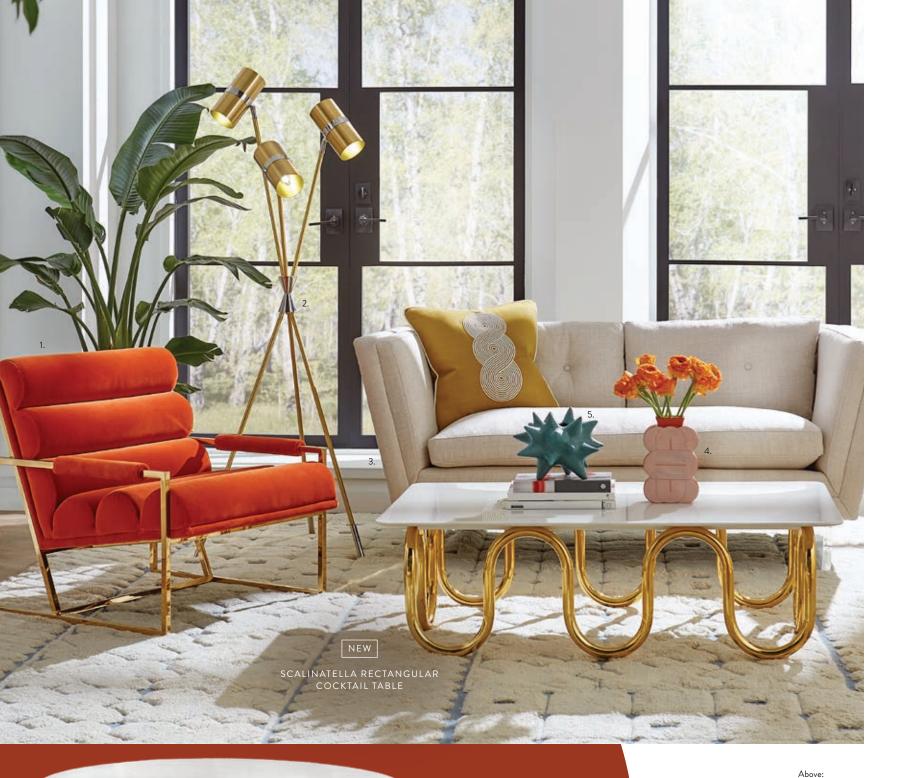

## NEW

COCKTAIL TABLE

Its classic square shape is chic in an Upper East Side living room and handsome in a Brooklyn Brownstone parlor.

NEW

TREFOIL TABLE

1. Belvedere Six-Light Chandelier 2. Georgia Tall Table Lamp 3. Botanist Butterfly Round Vase 4. Acrylic Elephant 5. Scalinatella Cocktail Table 6. Charade Bowl 7. Small Pompidou Vase 8. Riviera Mirror 9. Brass Ripple Table Lamp 10. Ripple Slipper Chair in Venice Twilight velvet 11. Blocks Hand-Knotted Rug, champagne