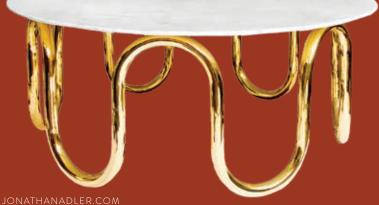

## NEW

COCKTAIL TABLE

Its classic square shape is chic in an Upper East Side living room and handsome in a Brooklyn Brownstone parlor.

NEW

TREFOIL TABLE

1. Belvedere Six-Light Chandelier 2. Georgia Tall Table Lamp 3. Botanist Butterfly Round Vase 4. Acrylic Elephant 5. Scalinatella Cocktail Table 6. Charade Bowl 7. Small Pompidou Vase 8. Riviera Mirror 9. Brass Ripple Table Lamp 10. Ripple Slipper Chair in Venice Twilight velvet 11. Blocks Hand-Knotted Rug, champagne