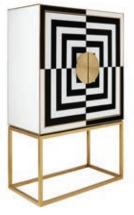

## Talitha Collection

Minimalist forms wrapped in lustrous, hand-stamped metal in 3D stud or organic starburst patterns. Cabinet styles are capped with dazzling, jewel-like pulls crafted from hand-cut abalone or malachite.

### BRASS CABINET

Our bestselling cabinet is also available in warm and luminous brass with a glossy emerald interior and dazzling malachite pulls.

VELVET In jewel-tones, poppy brights, or subtly shimmering neutrals, our super soft cotton velvet is always a decadent addition to any seating style.