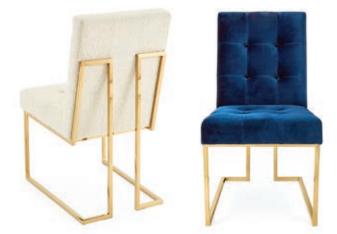

### GOLDFINGER DINING CHAIR

Pared down geometry in gleaming polished brass meets soft, button-tufted comfort.