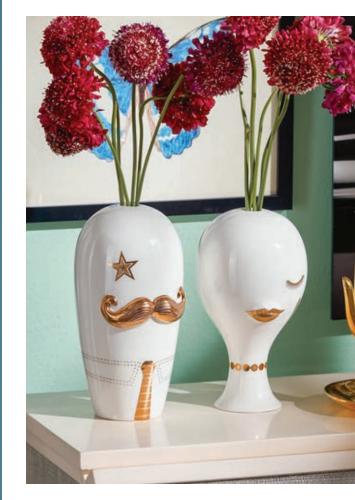

### CHARADE BOWTIE VASE & BOWL

Simple silhouettes dotted with painstakingly handcarved 3D studs. Punk-inspired glam softened by a posh unglazed porcelain finish.