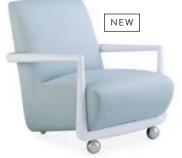

### BEAUMONT LOUNGE CHAIR

Minimalist rigor meets cocoon-y comfort. Airy, architectural brass bases are juxtaposed with silhouettes softened by sculptural flair.