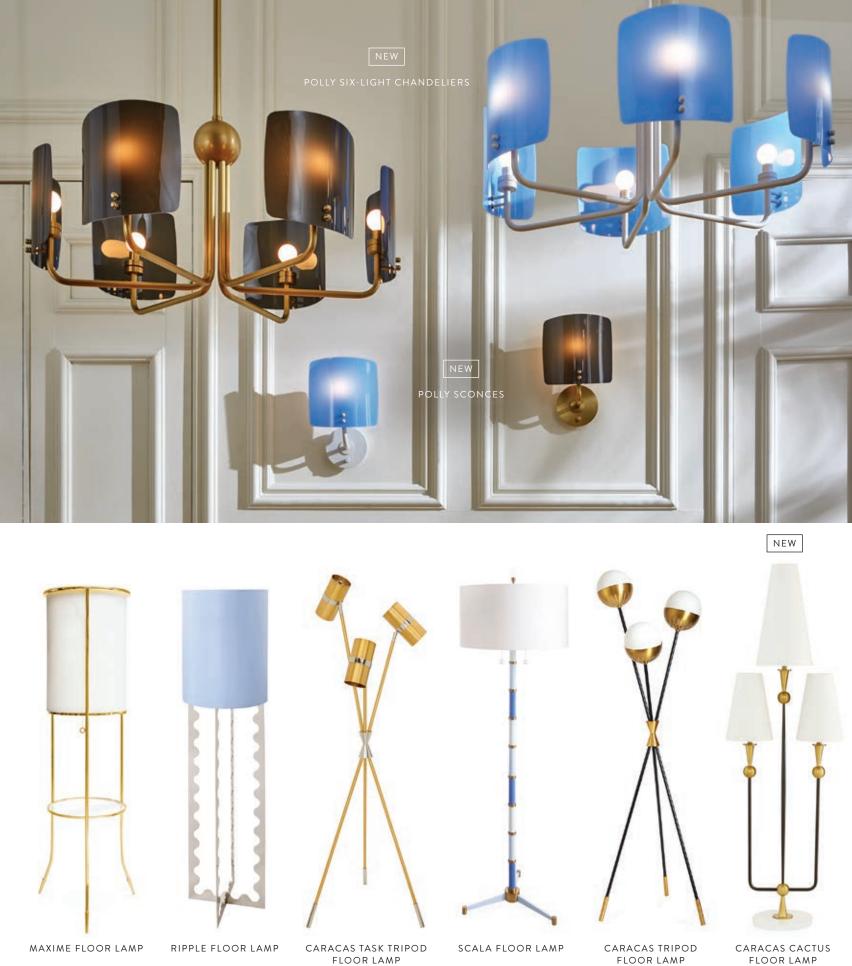

NEW POLLY SIX-LIGHT CHANDELIER

Signal 70s swank with groovy smoke acrylic shades and mod Italian framework in honed brass. Also available with white framework and blue shades.

0- 8H

NATURAL SWAGGER

A AN A AM

CARACAS 16-LIGHT CHANDELIER

RIPPLE SCONCE