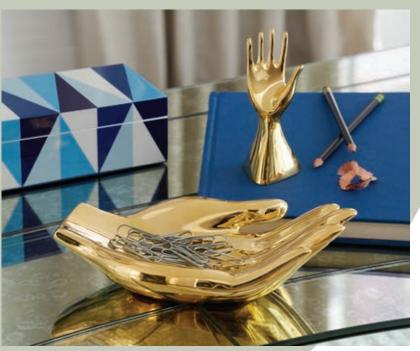

# Desktop Decadence

Solid brass and silver-plated accessories, leather wrapped classics, and sculptural acrylic bookends today's desktop materials are post-promotion.

BRASS HAND DESK ACCESSORIES

Topstitched leather with a supple finish. Fab stacked or nestled.

### BOOKENDS

RHINO

@JONATHANADLER 25

BESTSELLER