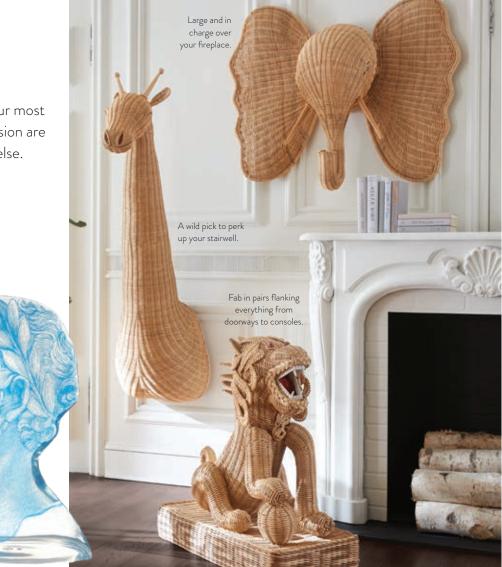

BESTSELLER

LIPS BEADED WALL ART

If walls could talk, they'd ask for our trio of hand-beaded pouts. Line them over your sofa for some seductive lip service.

BITTEN

HUSH

XL GRAND TOUR GOD BUST

NEW WICKER ANIMALS

The breezy, tropical decorating classics your abode needs. Oversized wicker sculptures weaved, trimmed, and sanded by a single artisan. Each piece is coated with a clear lacquer to enhance the natural rattan coloring.