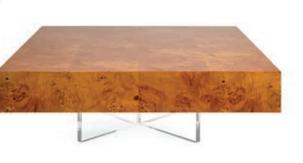

NEW ÉTAGÈRE

Featuring capsule-shaped cut outs in the front and circular cut outs on the sides, each with antique brass reveals. Its petite scale is perfect for smaller spaces.

COCKTAIL TABLE

END TABLE