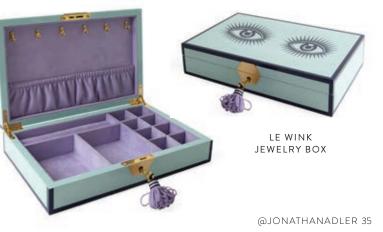

# Luxe Lacquer

Whether you're stashing your jewels, stacking your stuff, or making a stand-alone statement, our hand-polished high-gloss lacquer boxes have you covered.

JEWELRY BOX