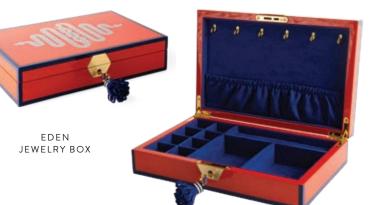

# Luxe Lacquer

Whether you're stashing your jewels, stacking your stuff, or making a stand-alone statement, our hand-polished high-gloss lacquer boxes have you covered.

JEWELRY BOX