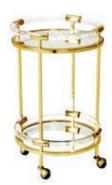

nes Pillow
Antwerp Circles Cabinet
Trocadero Clover Cocktail Table
Atlas Split Vase
Large Vapor Lacquer Box
Ether Curved Sofa in Bergamo Graphite velvet
Muse Butterfly Throw Pillow
Wicker Elephant Wall Art
Riviera Candle Holders
Giant Brass Horn

12. Globo Fire Screen

@JONATHANADLER 37



### SEBASTIAN SOFA

Floating on luxe clear acrylic sleigh legs, it's luxuriously deep and cozy with its high, tuxedo back, flared arms, and inviting button-tufted back cushions.



## Mix It Up

Solid brass accessories, porcelain decanters, gilded glassware-give your guests a cocktail hour to remember.









BESTSELLER

ROCKET DECANTERS









Interior features adjustable shelves, a soft-close drawer, and three organizational compartments.



TORINO BAR



TORINO BAR CART



JACQUES ROUND BAR CART





OP ART BAR





### TALITHA SIX-DRAWER DRESSER

Our geometric stud pattern shines in a glamorous lair or reads rock 'n' roll in a more minimalist space. Crafted from lustrous nickel-plated metal with six generous drawers.



## GLOBAL GLAMOUR

## Talitha Collection

Minimalist forms wrapped in lustrous, hand-stamped metal in 3D stud or organic starburst patterns. Cabinet styles are capped with dazzling, jewel-like pulls crafted from hand-cut abalone or malachite.



BESTSELLER

### BRASS CABINET

Our bestselling cabinet is also available in warm and luminous brass with a glossy emerald interior and dazzling malachite pulls.





VELVET In jewel-tones, poppy brights, or subtly shimmering neutrals, our super soft cotton velvet is always a decadent addition to any seating style.



X-Benc