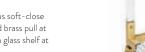

### BEDSIDE TABLE

Featuring a generous soft-close drawer with a tooled brass pull at the top and an open glass shelf at the bottom.

ROUND COCKTAIL TABLE

A low and loungey companion for any curved sofa with a lower shelf for storing and styling your books and baubles.