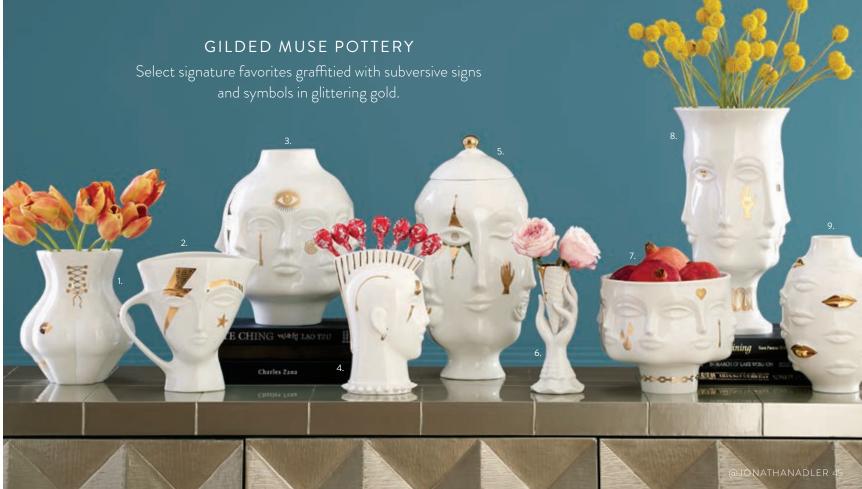

### GILDED GALA MUG

- 1. Gilded Kiki's Derrière Vase
- 2. Gilded Giuliette Pitcher
- 3. Gilded Large Dora Maar Vase
- 4. Gilded Mohawk Lollipop Holder
- 5. Gilded Frieda Urn
- 6. Gilded I-Scream Vase
- 7. Gilded Dora Maar Pedestal Bowl
- 8. Gilded Dora Maar Urn
- 9. Gilded Gala Round Vase