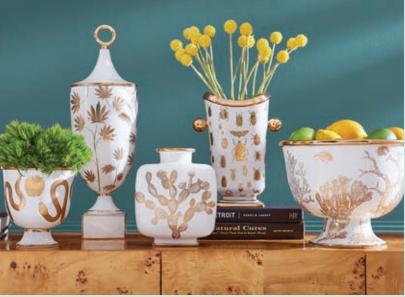

### BOTANIST COLLECTION

Glossy porcelain vessels wrapped in Mother Nature-inspired motifs rendered in shimmering shiny and matte gold tones.

### CHARADE BARS & BLOCKS VASES

We took our classic porcelain collection and substituted studs with Brutalist-inspired bars and blocks for a modern, Memphisy twist.

- Kensington Sofa, Brussels Powder Blue velvet
- Large Riviera Cocktail Tab
- 3. Botanist Lacquer Boxes
- Gilded Muse Candle
- Rings Mirror
- 6. Vapor Steps Pillow
- St. Germain Chair in Belfast Stone line
- 8. Kidney Long Bench
- 9. Lisbon Hand-Knotted Rug