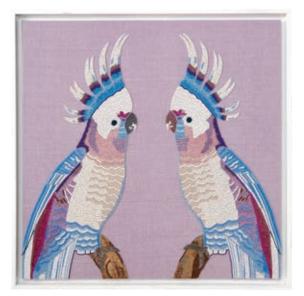

4. Polly Six-Light Chandelier, blue

- 6. Wicker Giraffe Wall Art
- 7. Parrots Beaded Wall Art

8. Kiki Cabinet 9. Giant Acrylic Shark 10. Lido Hand-Loomed Rug, celadon

- 16 JONATHANADLER.COM

PARROTS BEADED WALL ART

LIPSTICK