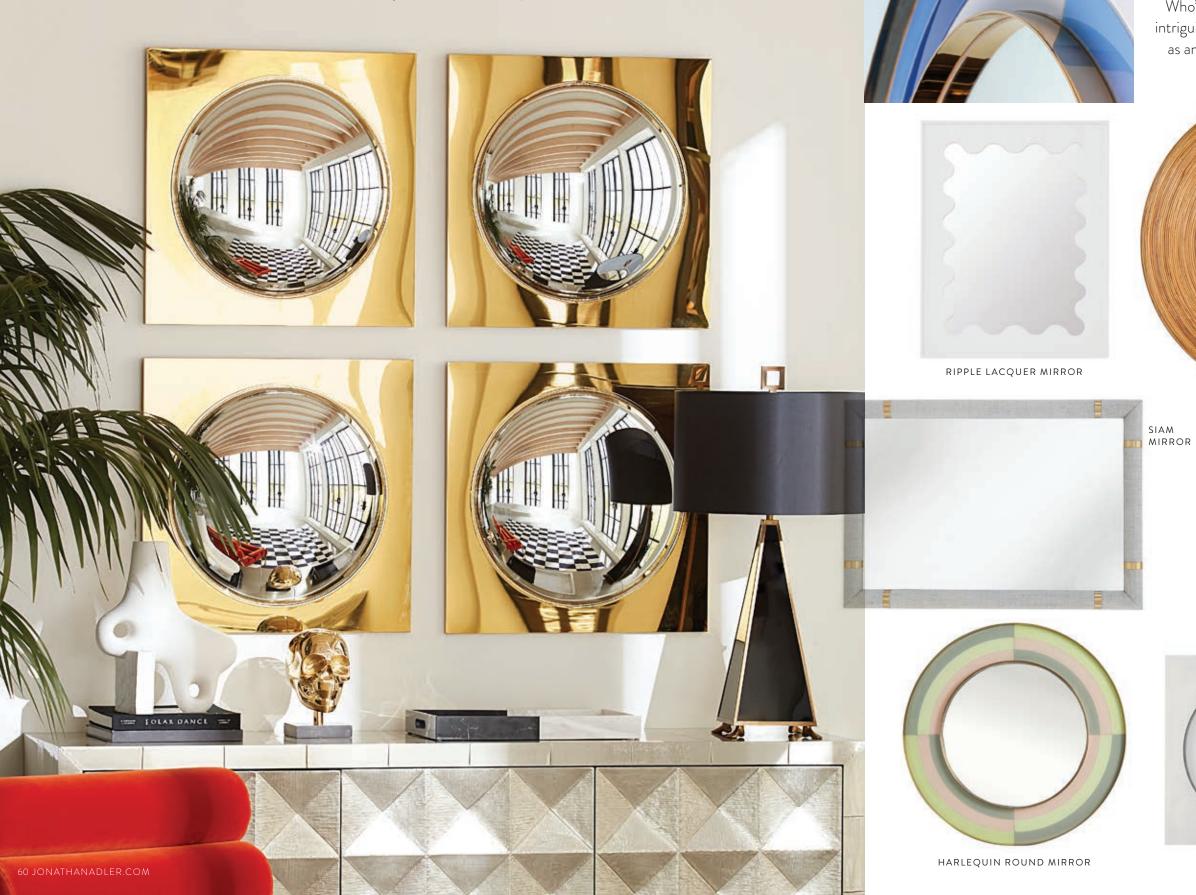

### GLOBO CONVEX MIRRORS

A curved mirror popping from a polished brass square. Style multiples in a grid over your console or bed for a moment of major reflection. Also available with a polished nickel frame.

# Mirror, Mirror

Who's the most glamorous of them all? As intriguing as artwork and as room-brightening as an extra window, our mirrors of course.

GLOBO CONVEX MIRROR

@JONATHANADLER 61

BRASS TIC-TAC-TOE

VERSAILLES PLAYING CARD