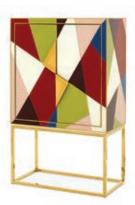

### DELPHINE CREDENZA

Antiqued mirror on a polished brass base with a bright robin's egg blue interior. Quatrefoil handles and escutcheons add flourish to the simple form.