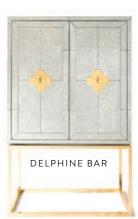

CHANNING THREE-DRAWER CHEST

0

0

0

0

0

HARLEQUIN THREE-DRAWER CHEST

DELPHINE SIX-DRAWER DRESSER

SIAM SIX-DRAWER DRESSER

CHANNING LARGE END TABLE

TALITHA BEDSIDE TABLE

BOND SIX-DRAWER DRESSER

CHANNING END TABLE

DELPHINE TALL SIDE TABLE

CHANNING SIX-DRAWER DRESSER

JACQUES BEDSIDE TABLE