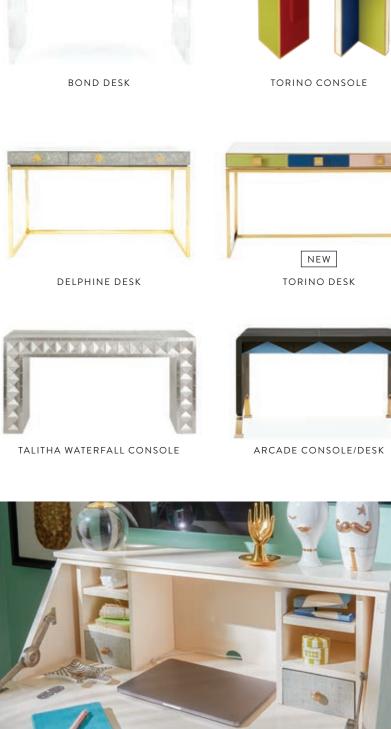

# Flow Collection

NEW

CONSOLE

Simple forms, luxe leather—oh, *do* flow on. Featuring our signature undulating edge expertly wrapped in soft pebbled leather with timeless topstitched borders.

## NEW

COCKTAIL TABLE

Its classic square shape is chic in an Upper East Side living room and handsome in a Brooklyn Brownstone parlor.

NEW

TREFOIL TABLE

1. Belvedere Six-Light Chandelier 2. Georgia Tall Table Lamp 3. Botanist Butterfly Round Vase 4. Acrylic Elephant 5. Scalinatella Cocktail Table 6. Charade Bowl 7. Small Pompidou Vase 8. Riviera Mirror 9. Brass Ripple Table Lamp 10. Ripple Slipper Chair in Venice Twilight velvet 11. Blocks Hand-Knotted Rug, champagne

## Jacques Collection

The perfect blend of simplicity and glamour, our world of luxe clear acrylic, brass accents, and glass tabletops fits in everywhere and always feels light.

### DESK

Generous scale and durable materials make this desk as functional as it is fabulous. Right at home in a bachelor's bungalow or a fashionista's flat.

French blue leather with timeless ivory topstitching adds a nouveau nautical feel.