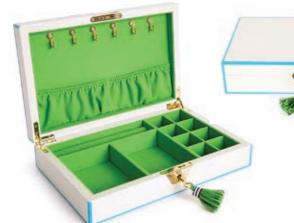

# Luxe Lacquer

Whether you're stashing your jewels, stacking your stuff, or making a stand-alone statement, our hand-polished high-gloss lacquer boxes have you covered.

JEWELRY BOX