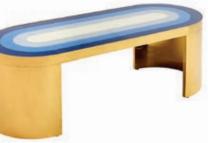

### SCALA POTTERY

60s inspired geometrics in heavenly blues and lavenders with a glint of real gold sparkle.

SCALA TRAYS

- 1. Ether Curved Sofa in Olympus Oatmeal bouclé
- 2. Bond Round Cocktail Table
- 3. Voltaire Lounge Chair
- 4. Zola Lounge Chair
- 5. Dora Maar Planter
- 6. Charade Blocks Vas
- 7. Arcade Canisters
- 8. Siam Mirror
- 9. Giant Acrylic Giraffe
- 10. Arco Vases
- 11. Blocks Hand-Knotted Rug, champagne