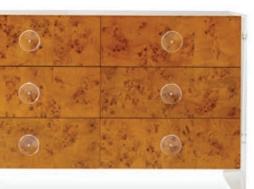

### BESTSELLER

CREDENZA

Pieced cabinet faces showcase naturally occurring patterns in the wood. Featuring a fully finished back for floating in the middle of larger rooms.  Ford Sofa
Botanist Rhino Pillow
Channeled Goldfinger Chair in Belfast Stone linen
Canaan Accent Table Dora Maar Planter
Caracas Cactus Floor Lamp
Brass Constantine Box
Torino Vases
Paradox Table Lamp
Thebes Hand-Tufted Rug