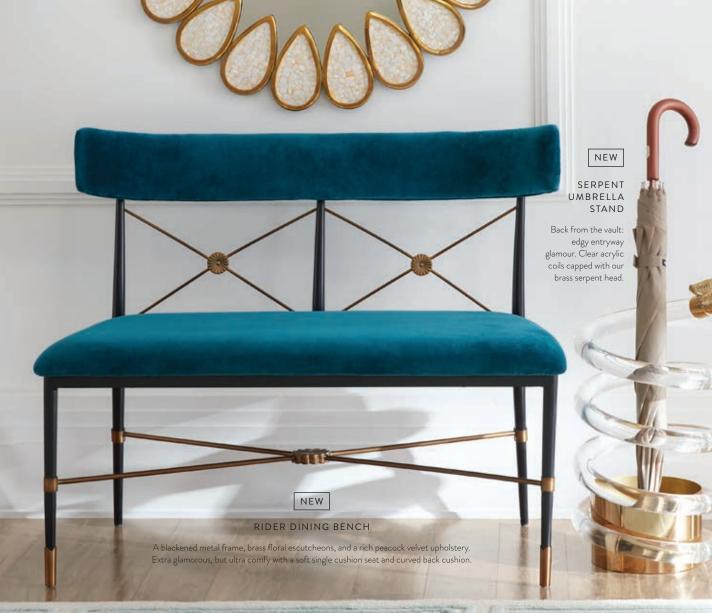

CAPRICE DINING CHAIR Our signature crisscross frame in blackened steel with a leather wrapped handle at the back.

RIDER DINING CHAIR Our modern homage to Empire style in a range of velvets-petite, glamorous, and ultra comfy.