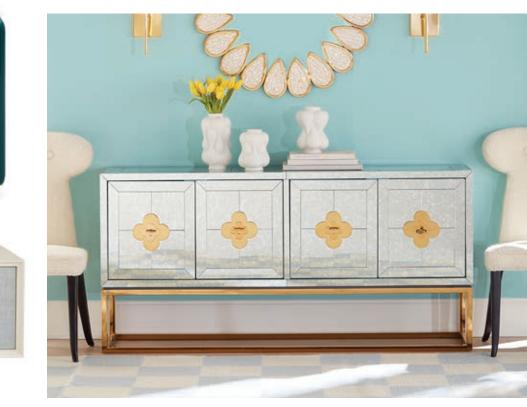

## Forever Favorites

There's nothing our consoles can't do. Put them to work from room to room: in the entryway, behind the sofa, or as an ultra-chic desk.

GLOBO CONSOLE

A glossy white lacquer cabinet cradled by sinuous brass framework and capped with blue solid acrylic cabochons. A small footprint, but mega glamorous.