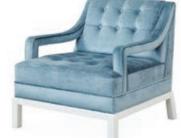

### BEAUMONT LOUNGE CHAIR

Minimalist rigor meets cocoon-y comfort. Airy, architectural brass bases are juxtaposed with silhouettes softened by sculptural flair.