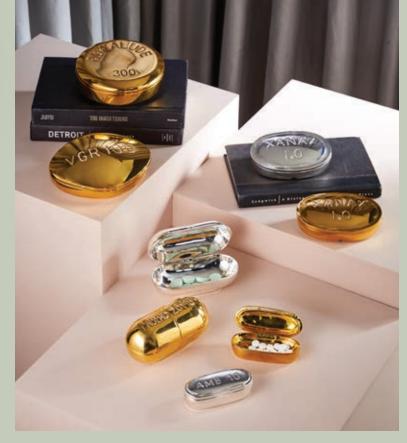

he front, our chairs are designed to wow from every angle.



CAPRICE DINING CHAIR Our signature crisscross frame in blackened steel with a leather wrapped handle at the back.



RIDER DINING CHAIR Our modern homage to Empire style in a range of velvets-petite, glamorous, and ultra comfy.



VERA DINING CHAIR Our tailored, elegant take on a classic keyhole silhouette on lithe ebonized wood legs.





### GOLDFINGER DINING CHAIR

Pared down geometry in gleaming polished brass meets soft, button-tufted comfort.

### RONDO DINING CHAIR

A round, grabbable back cushion suspended in a blackened steel frame with brass finials.





### MAXIME DINING CHAIR

Soft curves cradled by a sinuous bent-brass frame capped with our signature arrow sabots.













VIENNA GOLD FLATWARE



# Take Note!



PILL BOXES

essentials elevated by our moody palette.















gange

# Desktop Decadence

Solid brass and silver-plated accessories, leather wrapped classics, and sculptural acrylic bookends today's desktop materials are post-promotion.



BRASS HAND DESK ACCESSORIES



Topstitched leather with a supple finish. Fab stacked or nestled.

### BOOKENDS



RHINO

@JONATHANADLER 25



BESTSELLER

## Forever Favorites

There's nothing our consoles can't do. Put them to work from room to room: in the entryway, behind the sofa, or as an ultra-chic desk.



GLOBO CONSOLE

A glossy white lacquer cabinet cradled by sinuous brass framework and capped with blue solid acrylic cabochons. A small footprint, but mega glamorous.











SIAM SECRETARY DESK

Cabinet opens to reveal an ivory-lacque