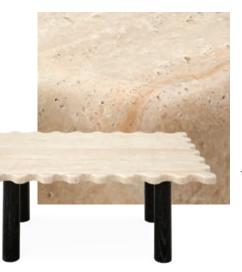

## TRAVERTINE

With its signature natural tones, travertine is the stone *du jour*. Warm, full of character, and with just enough *je ne sais quoi*. Sealed, waxed, and polished for a hardworking finish.