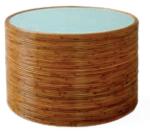

## RATTAN

Our natural reeds are soaked in water, hand-coiled, and fastened to frameworks by skilled artisans. Lacquered to enhance their natural tone or finished in a warm, honey-toned stain.