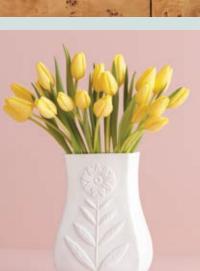

### ALEXANDRA FLOWER VASE

A classic JA vessel reimagined in timeless unglazed porcelain. Featuring a simple, gently curved silhouette and six unique handcarved relief flowers.