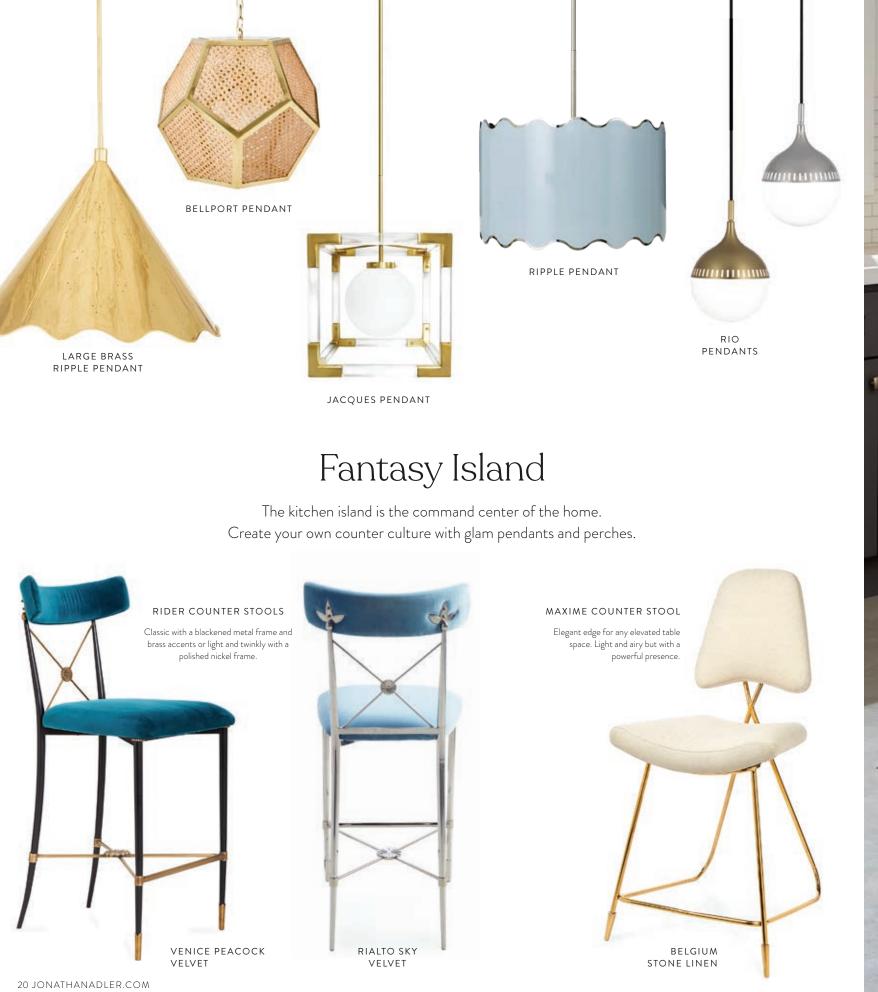

CAPRICE DINING CHAIR Our signature crisscross frame in blackened steel with a leather wrapped handle at the back.

RIDER DINING CHAIR Our modern homage to Empire style in a range of velvets-petite, glamorous, and ultra comfy.

### MAXIME DINING CHAIR

Soft curves cradled by a sinuous bent-brass frame capped with our signature arrow sabots.

VIENNA GOLD FLATWARE