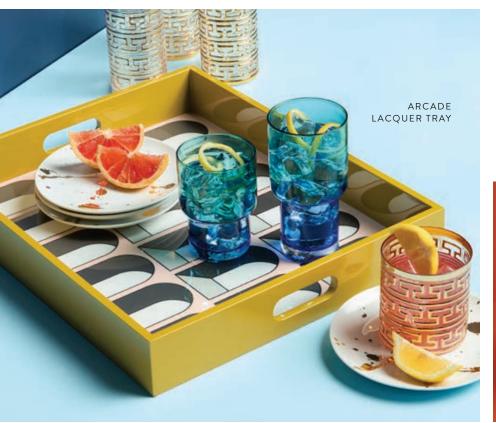

## Mix It Up

Solid brass accessories, porcelain decanters, gilded glassware-give your guests a cocktail hour to remember.

BESTSELLER

ROCKET DECANTERS

Interior features adjustable shelves, a soft-close drawer, and three organizational compartments.