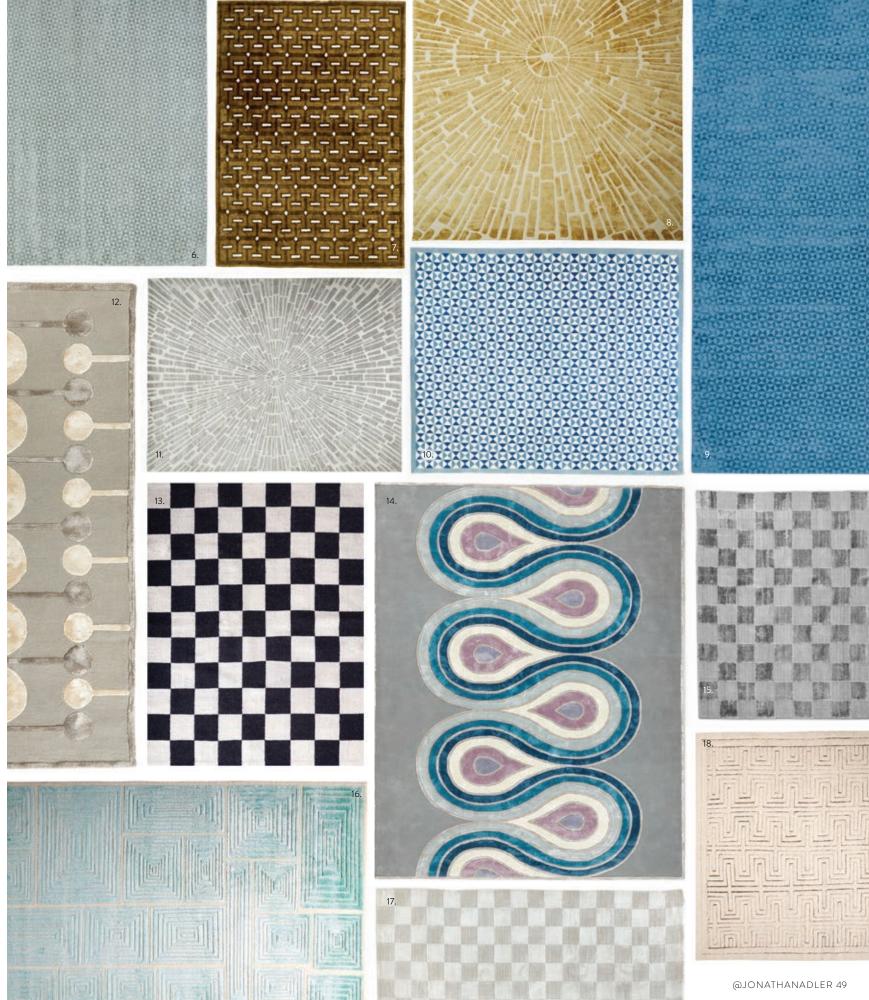

# Room Changers

Fall feet first for our range of fabulous foundations, each expertly loomed, knotted, or tufted by hand for long-lasting looks and superior softness. In-stock in a range of colors and sizes.

### 1. Pebbles Hand-Knotted Rug 2. Brussels Hand-Woven Rug 3. Okura Hand-Knotted Rug 4. Small Squares Hand-Knotted Rug 5. St. Germain Hand-Knotted Rug Opposite: 6. Lido Hand-Loomed Rug 7. Thebes Hand-Tufted Rug 8. Sunburst Hand-Knotted Rug 9. Lido Hand-Loomed Rug 10. Bowtie Hand-Knotted Rug 11. Sunburst Hand-Knotted Rug 12. Droplet Hand-Tufted Rug 13. Large Scale Checkerboard Flat Weave Rug 14. Milano Hand-Tufted Rug 15. Checkerboard Hand-Loomed Rug 16. Blocks Hand-Knotted Rug 17. Checkerboard Hand-Loomed Rug 18. Lisbon Hand-Knotted Rug