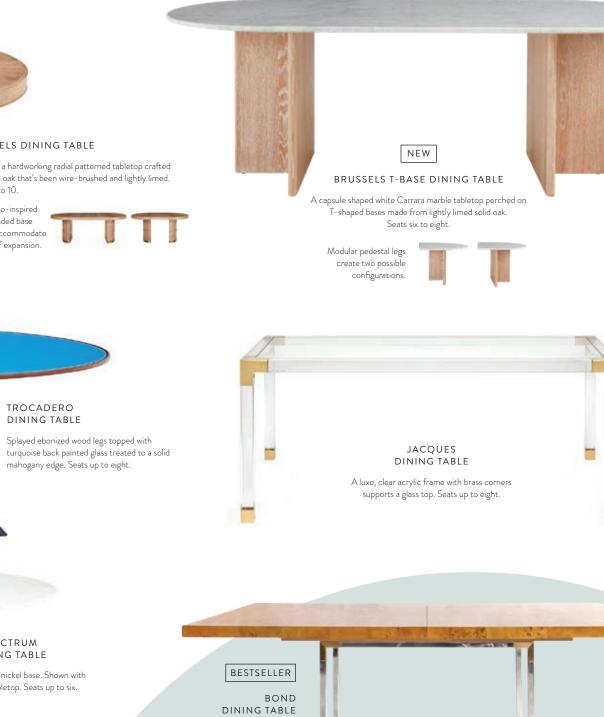

### BRUSSELS DINING TABLE

Featuring a hardworking radial patterned tabletop crafted from solid oak that's been wire-brushed and lightly limed. Seats up to 10.

Its bamboo-inspired brass-banded base splits to accommodate a two-leaf expansion.

# Get Together

From warm and welcoming to chic and modern, set your scene with our range of dining tables.

Honey-hued, pieced mappa wood on a polished nickel base with brass campaign corners. Seats up to 10 with 20" leaf.