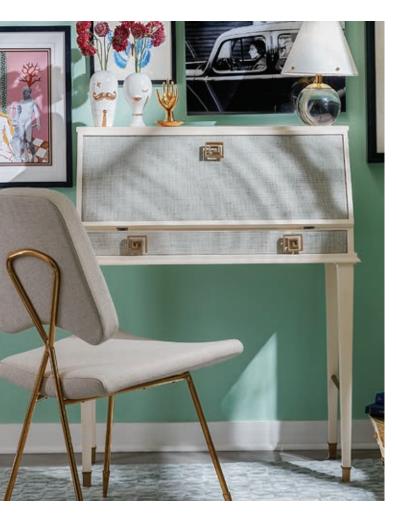

SIAM SECRETARY DESK

Cabinet opens to reveal an ivory-lacquered mahogany desktop and interior with two raffia-faced drawers, four organizational cubbies, and a cord cut-out in the back.

5. Small Botanist Lacquer Box 6. Gala Round Vase