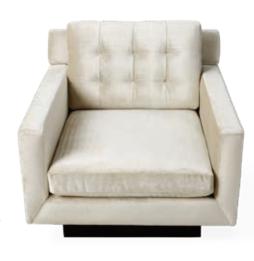

# Wright Collection

Are you feeling *Pillow Talk* posh or *North by Northwest* neutral? Either way, you just met Mr. Wright.

Luxe and linear in channeled flax, lovely in lavender velvet, or classic and clean in natural pearl velvet.

### LOUNGE CHAIR

Our new Arthur Flax upholstery is subtly channeled for a striped effect with the clean, linear appearance of a finely tailored suit. Super Halston-chic on a recessed coffee bean base.

A reflection of technological innovation in the 1930s, irbrushing was a darling of the Deco era. We merged that ovement with a wink of 1980s style and our future forward palette. The perfect balance between timeless and today, elevance and announcement.