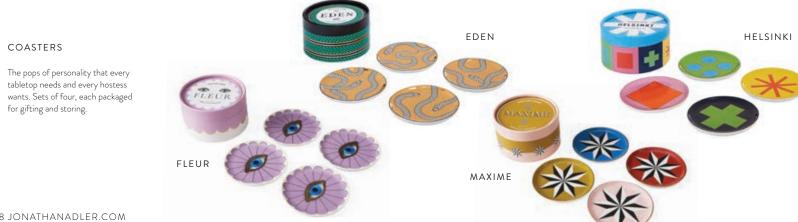

NOTES DESIGNED

piece counts. Our collections are designed to unlea inner eclectic and create spaces that feel painsta curated over time.



Beaumont Lounge Chair in Olympus Oatmeal bouclé
Vapor Lines Pillow
Antwerp Circles Cabinet
Trocadero Clover Cocktail Table
Atlas Split Vase
Large Vapor Lacquer Box
Ether Curved Sofa in Bergamo Graphite velvet
Muse Butterfly Throw Pillow
Wicker Elephant Wall Art
Riviera Candle Holders
Giant Brass Horn

12. Globo Fire Screen

@JONATHANADLER 37



### SEBASTIAN SOFA

Floating on luxe clear acrylic sleigh legs, it's luxuriously deep and cozy with its high, tuxedo back, flared arms, and inviting button-tufted back cushions.



## Mix It Up

Solid brass accessories, porcelain decanters, gilded glassware-give your guests a cocktail hour to remember.









BESTSELLER

ROCKET DECANTERS









Interior features adjustable shelves, a soft-close drawer, and three organizational compartments.



TORINO BAR



TORINO BAR CART



JACQUES ROUND BAR CART





OP ART BAR





### TALITHA SIX-DRAWER DRESSER

Our geometric stud pattern shines in a glamorous lair or reads rock 'n' roll in a more minimalist space. Crafted from lustrous nickel-plated metal with six generous drawers.



## GLOBAL GLAMOUR

## Talitha Collection

Minimalist forms wrapped in lustrous, hand-stamped metal in 3D stud or organic starburst patterns. Cabinet styles are capped with dazzling, jewel-like pulls crafted from hand-cut abalone or malachite.



BESTSELLER

### BRASS CABINET

Our bestselling cabinet is also available in warm and luminous brass with a glossy emerald inter