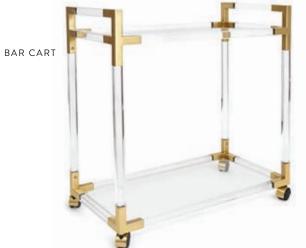

- 1. Two-Tier Accent Table
  - 2. Bench
  - 3. Pedestal
  - 4. Console
- 5. Two-Tier Side Table 6. Column Table Lamp 7. Round Bar Cart 8. Tray Table
- 9. Étagère 10. Pendant 11. Game Table 12. Dining Table