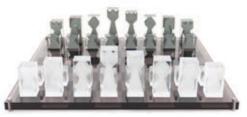

Our oversized, chunky acrylic chess sets conjure the glamour of Halston in the 70s. Perfect for permanent display on a cocktail table.

ACRYLIC CHESS SET

## Power Play

Parlor pastimes with makeovers so posh you'll never want to put them away. Glossy lacquer, glowing acrylic, brass and marble-our game sets score style points.

ACRYLIC CHESS SETS

RIPPLE

CHECKERBOARD