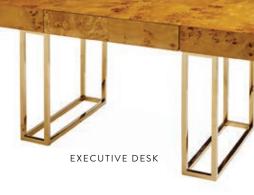

Leave the tough stuff to us.

Party on. Love,

1. Bond Executive Desk 2. Caprice Dining Chair

in Olympus Oatmeal bouclé

3. Bond Étagère 4. Giant Acrylic Rabbit 5. Paradiso Chandelier

- 6. Op Art Lacquer Boxes
- 7. Brass Constantine Box
- 8. Bel Air Mini Scoop Vase, lilac
- 9. Teardrop Relief Table Lamp 10. Lisbon Hand-Knotted Rug

## TIMELESSLY CHIC Bond Collection

Architectural rigor meets the warmth of burled wood in our Bond collection. Featuring natural, honey-hued mappa wood, acrylic panels, and metal accents in a range of hardworking silhouettes.