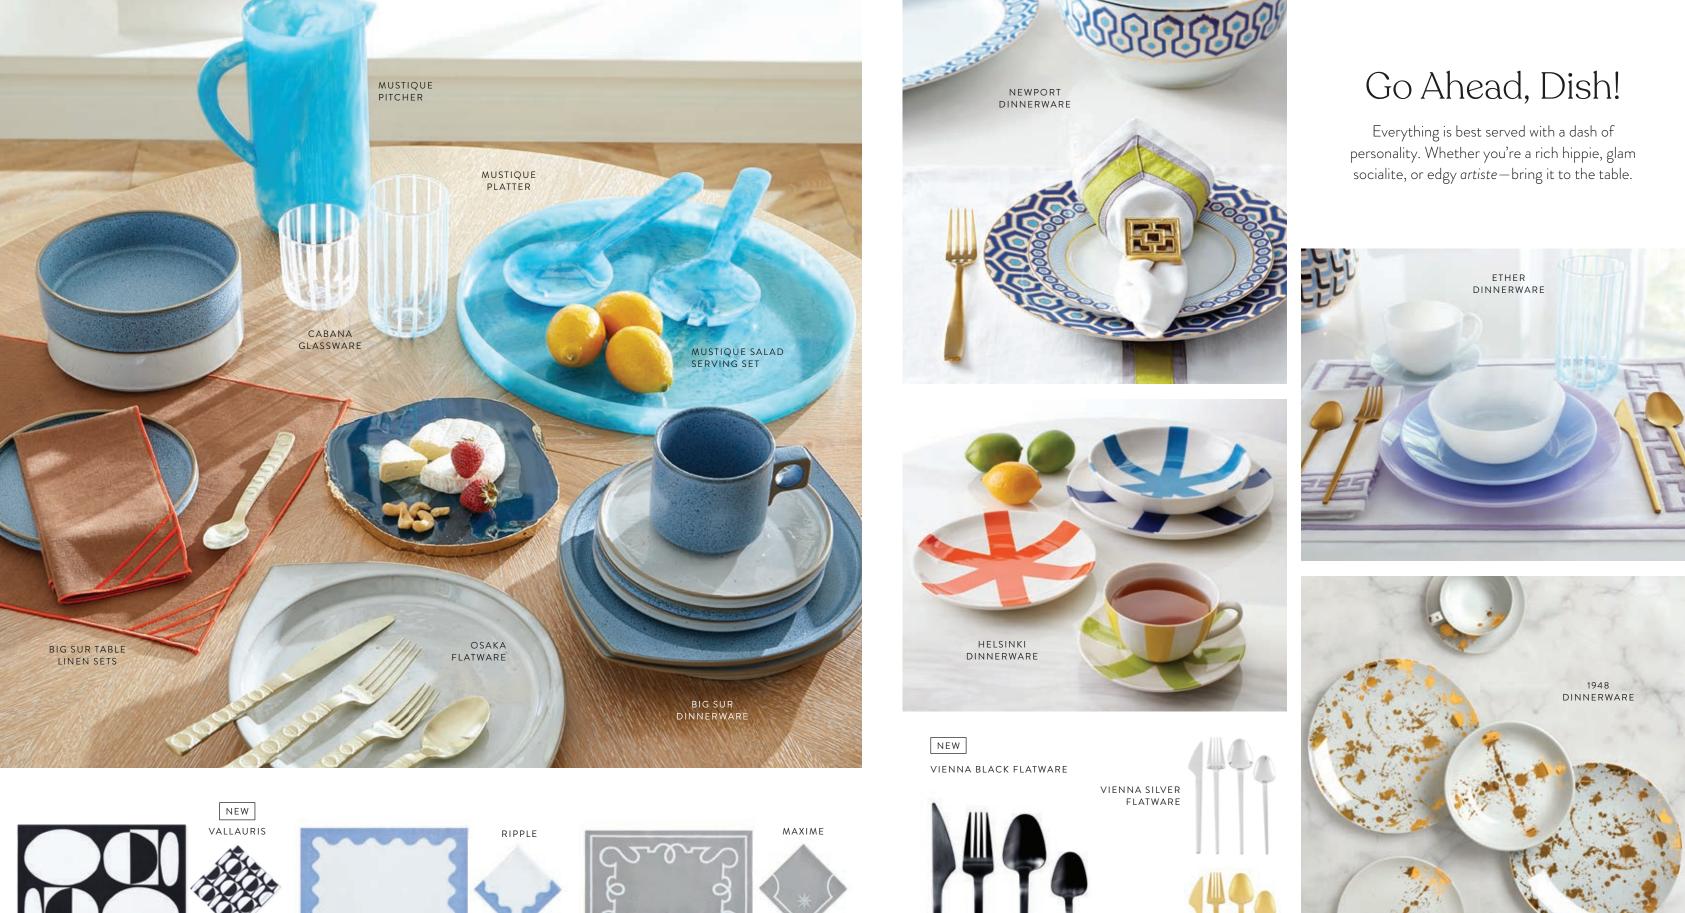

As intriguing from the back as they are from the front, our chairs are designed to wow from every angle.



CAPRICE DINING CHAIR Our signature crisscross frame in blackened steel with a leather wrapped handle at the back.



RIDER DINING CHAIR Our modern homage to Empire style in a range of velvets-petite, glamorous, and ultra comfy.



VERA DINING CHAIR Our tailored, elegant take on a classic keyhole silhouette on lithe ebonized wood legs.





### GOLDFINGER DINING CHAIR

Pared down geometry in gleaming polished brass meets soft, button-tufted comfort.

### RONDO DINING CHAIR

A round, grabbable back cushion suspended in a blackened steel frame with brass finials.





### MAXIME DINING CHAIR

Soft curves cradled by a sinuous bent-brass frame capped with our signature arrow sabots.













VIENNA GOLD FLATWARE



# Take Note!



PILL BOXES

essentials elevated by our moody palette.















gange

# Desktop Decadence

Solid brass and silver-plated accessories, leather wrapped classics, and sculptural acrylic bookends today's desktop materials are post-promotion.



BRASS HAND DESK ACCESSORIES



Topstitched leather with a supple finish. Fab stacked or nestled.

### BOOKENDS



RHINO

@JONATHANADLER 25



BESTSELLER

## Forever Favorites

There's nothing our consoles can't do. Put them to work from room to room: in the entryway, behind the sofa, or as an ultra-chic desk.



GLOBO CONSOLE

A glossy white lacquer cabinet cradled by sinuous brass framework and capped with blue solid acrylic cabochons. A small footprint, but mega glamorous.











SIAM SECRETARY