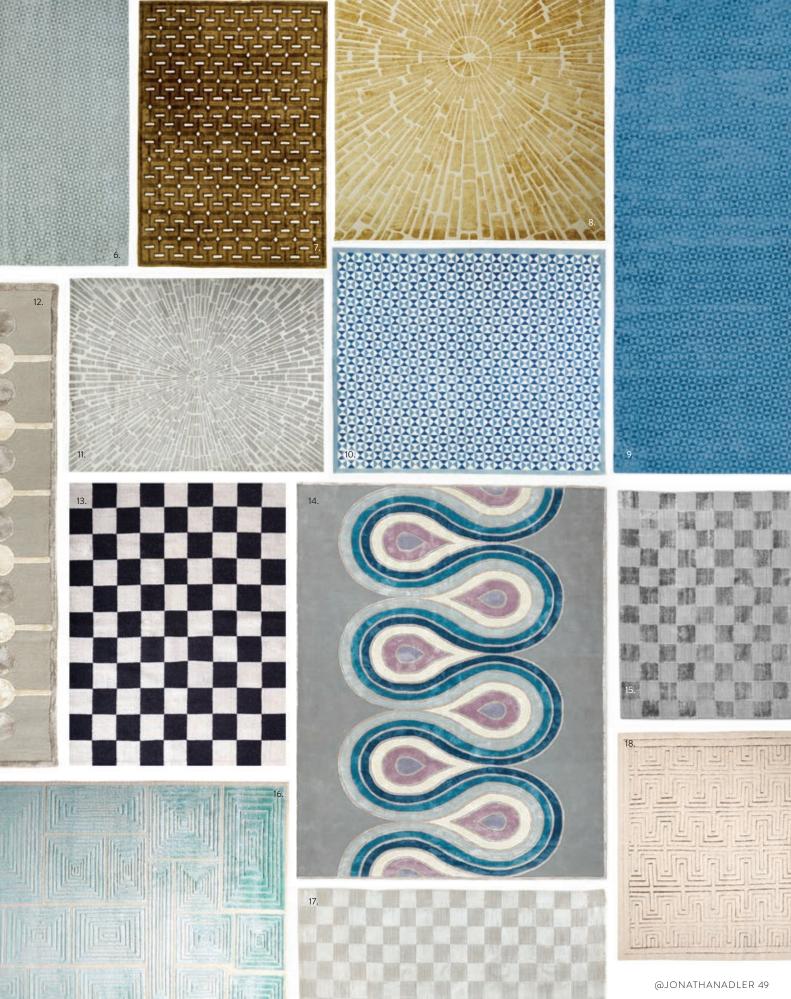

# Room Changers

Fall feet first for our range of fabulous foundations, each expertly loomed, knotted, or tufted by hand for long-lasting looks and superior softness. In-stock in a range of colors and sizes.

### 1. Pebbles Hand-Knotted Rug 2. Brussels Hand-Woven Rug 3. Okura Hand-Knotted Rug 4. Small Squares Hand-Knotted Rug 5. St. Germain Hand-Knotted Rug Opposite: 6. Lido Hand-Loomed Rug 7. Thebes Hand-Tufted Rug 8. Sunburst Hand-Knotted Rug 9. Lido Hand-Loomed Rug 10. Bowtie Hand-Knotted Rug 11. Sunburst Hand-Knotted Rug 12. Droplet Hand-Tufted Rug 13. Large Scale Checkerboard Flat Weave Rug 14. Milano Hand-Tufted Rug 15. Checkerboard Hand-Loomed Rug 16. Blocks Hand-Knotted Rug 17. Checkerboard Hand-Loomed Rug 18. Lisbon Hand-Knotted Rug