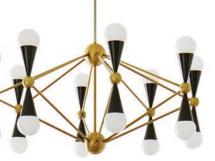

# Caracas Wave Chandelier

A single antiqued brass bar bent into a long wave and dotted with our two-way black lacquer cones.

ALL DE LE DE