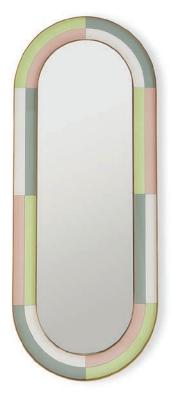

# Mirror Moves

As intriguing as artwork and as room-brightening as an extra window, they *also* know who's the most glamorous of them all.

Harlequin Capsule Mirror

Talitha Mirror

Electrum Mirror

Puzzle Accent Mirror

Petal Mirror

Harlequin Round Mirror Available in Blue and Multi.

**Ripple Lacquer Mirror** 

Osaka Accent Mirrors