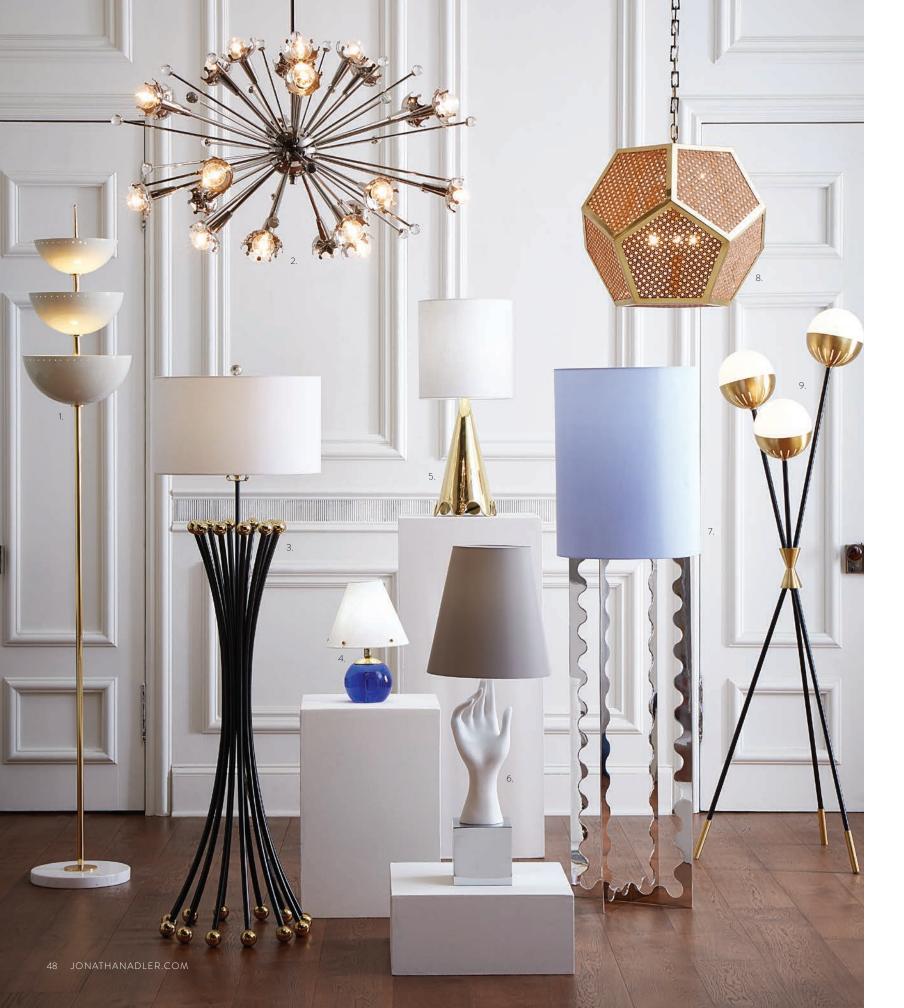

#### Opposite:

- 1. Lisbon Torchière 2. Sputnik Chandelier, nickel
- 3. Biarritz Floor Lamp, brass and satin black
- 4. Belvedere Vanity Lamp, blue 5. Brass Ripple Table Lamp
- 6. Eve Table Lamp
- 7. Ripple Floor Lamp
- 8. Bellport Pendant
- 9. Caracas Tripod Floor Lamp

Belvedere Vanity Lamps

# Glow Ahead

Give every room a whole new mood with lighting options to suit any space, from oversized and airy sparklers to moody metallic stunners.

Globo Table Lamp

Paradox Table Lamp

Caracas 16-Light Chandelier

Meurice Rectangle Chandelier

Caracas Task Tripod Floor Lamp

Maxime Floor Lamp

new Botanist Table Lamp

new Bellport Table Lamp