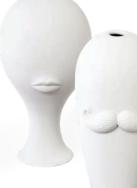

ts on a pared down, polished brass frame. Now available in a fresh textural finish that takes neutral to the next level.

oversized cushions (with down-wrapped springs for extra loft), and hand-

#### Monterey Cocktail Table

The perfect petite cocktail table, our oval Monterey table features a celadon back-painted glass top treated to a solid mahogany edge. Perched on polished brass stiletto legs for extra shine.

# Menagerie Magic

Re-released in a fresh range of sparkling shades just in time for spring, our Glass Menagerie stoneware creatures are our most colorful yet.

N GLASS CONTAIN

| 1. Dachshund   | 4. Screech Owl  | 7. Owlet  |
|----------------|-----------------|-----------|
| 2. Soleil Vase | 5. Lion Vase    | 8. Baboon |
| 3. Horse       | 6. Cat Bud Vase | 9. Lion   |









Georgia Vase

Salvador Vase

-

Ground glass melts in the kiln and pools into reservoirs of glossy color in the hollow recesses and then cools to a crackled finish.

Large Edie Vase Dora Maar Vase I-Scream Vase

**Eve Accent Bowl** 

0

GARDENS IN GLASS CONTAI



5.

()

2. Ripple Lacquer Cube, blue 3. Ripple Sconce 4. Ripple Pendant 5. Ripple Lacquer Cube, white 6. Tall Ripple Accent Table 7. Channeled Goldfinger Lounge Chair in Belfast Stone linen





Brass Pendant

Luminous tables made from nickel bases topped with fabulously thick rounds of cold-cast glass, each featuring a unique pattern of trapped bubble inclusions.



9. Sunburst Hand-Knotted Rug, grey Accent Tables Tall table with emerald glass, short table with cobalt glass.

Opposite: 1. Brass Ripple Table Lamp 2. Brass Ripple