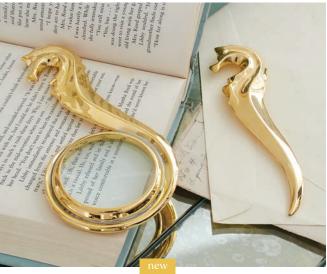

1. Kidney Ottoman in shearling 2. Dora Maar Planter 3. Ventana Tripod Floor Lamp

4. Lisbon Sconce 5. Talitha Mirror 6. Milano Kinetic Chandelier, brass



# Parker Curved Sofa

Blink and you'll think "there's no place like home." Our petite Parker's inviting, gentle curve shimmers in pale blue velvet on top of polished brass orbs. A super comfortable power piece.

7. Paradox Table Lamp 8. Medium Metropolis Brass Sculpture 9. Riviera Accent Table

- 10. Maxime Lounge Chair in shearling
- 11. Checkerboard Hand-Loomed Rug in ivory
- 12. Dora Maar Pedestal Bowl





# Work It From Home

There's nothing 9-to-5 about it—in a range of sizes, our desks work overtime, doubling as sofa tables or vanities.



Brass Hand Bowl Our iconic Eve bowl reimagined in solid gleaming brass.













TAMAS

Bond Desk

Brass Seahorse Letter Opener & Magnifying Glass



## Brass Pill Boxes

Hinged and etched with your vice of choice, this is the pill box upgrade your daily dose deserves.

### Brass Fly & Turtle Boxes

Solid brass spots for stashing. Inlaid with naturally dazzling blue lapis or glittering emerald malachite.



A pared down and polished silhouette with a deep wave that makes classic marble feel modern.

An L-shaped brass base supporting a luminous globe of pink acrylic. Inspired by bold cocktail rings.

# No one's looking at the books behind you during virtual *tête-à-têtes*. But your bookends? Be ready.







 Caracas Task Tripod Floor Lamp
 "Abacus, Series 1" Print
 Large Osaka Cylinder Vase
 Alphaville Pedestal
 Lantern Vase
 Checkerboard Hand-Loomed Rug in ivory