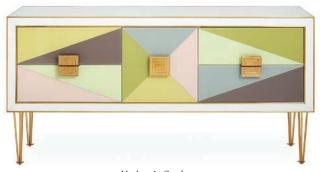

nd robin's egg blue glazes. Bonus: salad plates double as lids for the bowls.



Surf-to-Table

For a stylish and soulful table that brings the outside in, mix elegant earth tones with surf inspired hues and warm gold luster with organic textures.



Cabana Glassware



#### new

Big Sur Dinnerware



Vienna Flatware





Thick swirls of marbleized turquoise acrylic with depth and dimension on display. Hand-poured and polished to luminous perfection.

Scandi-mod meets fabulous functionality. Stackable mouth-blown glassware in deep teal and oceanic blue hues.







Torino Pottery Collection



Torino Pillows



Spring cleaning just got chicer. Our hardworking heroes work wherever you need them in the entryway, behind the sofa, or duetting with your dining table.



Channing Media Console



Harlequin Credenza





# Crush-Worthy Credenzas & Consoles



Talitha Waterfall Console



Delphine Credenza



Talitha Credenza



37



# Rug Up

Roll out a fabulous foundation of depth and dimension, long-lasting looks, and superior softness.









Above: 1. Buenos Aires Accent Table 2. Wright Lounge Chair with Bullion Fringe in Venice Amethyst velvet 3. Reform Credenza 4. Jacques Stacked Table Lamp 5. "Warnicke Spoonbill" Print 6. Eve Bulb Vases 7. Caracas Tripod Floor Lamp 8. Maxime Star Pillow 9. Claridge Sofa in Belfast Stone linen 10. Scalinatella Ottoman in Olympus Ivory bouclé 11. Jacques Round Tray, brass 12. Eve Pedestal Bowl 13. Thebes Hand-Tufted Rug

#### Opposite:

1. Bowtie Hand-Knotted Rug 2. Lido Hand-Loomed Rug in celadon 3. Checkerboard Hand-Loomed Rug in ivory 4