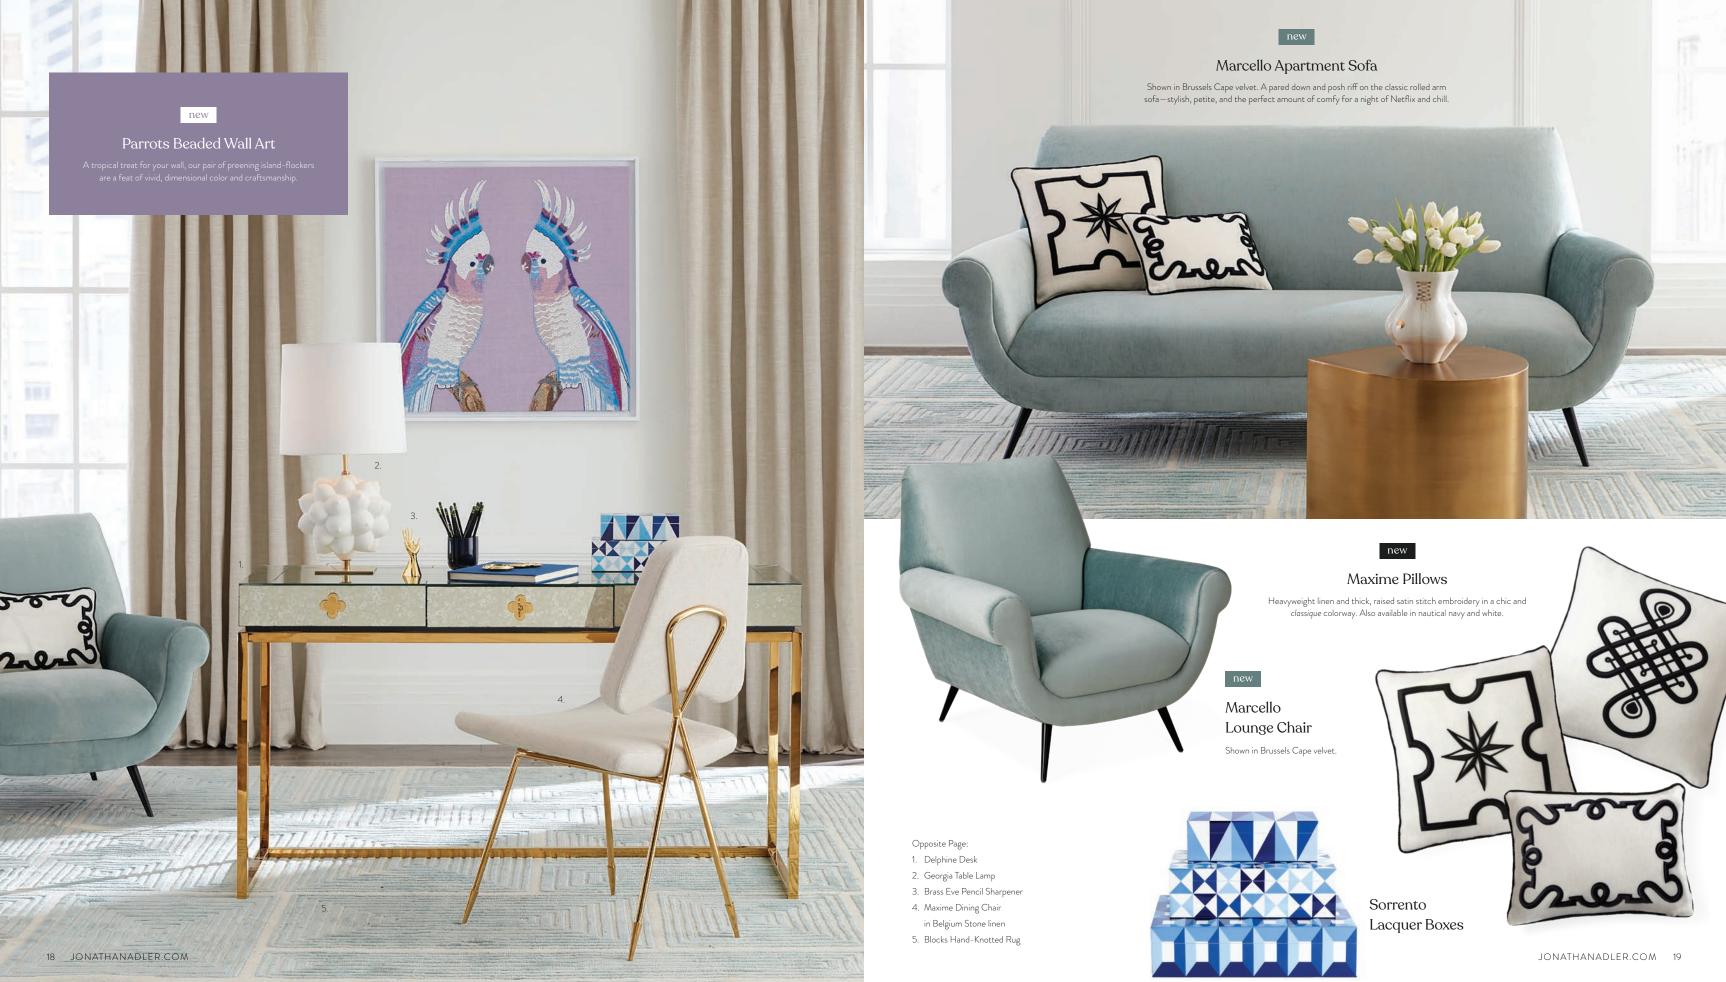

# Paradise Found

**Biarritz** Pillows

Inspired by the breezy French seaside. Ivory corded embroidery on chunky natural linen.

# Ford Sofa

new

Shown in Angora Charcoal mohair blend. Featuring reversible button tufted cushions and perched on smart, brushed brass legs, our new Ford Sofa is the strong silent type with an inner glow. This modernist masterpiece finally answers the age-old question: If Cary Grant were a sofa, what would he look like?