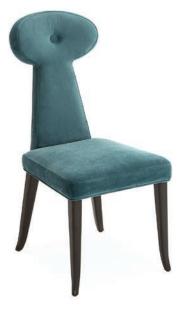

## Caprice Dining Chair

Shown in Varese Lichen velvet.

A new classic featuring a comfy circle seat and back cradled by our signature crisscross frame in blackened steel. The finishing touch—a trusty handle wrapped in rich camel leather.

# Chic Seats

Our dining chairs do more. Sculptural standouts on their own, they're also fabulous flanking a console, and pair perfectly with our dining tables and desks.

Marshart + Marshart

Caprice Dining Chair Shown in Varese Lichen velvet.