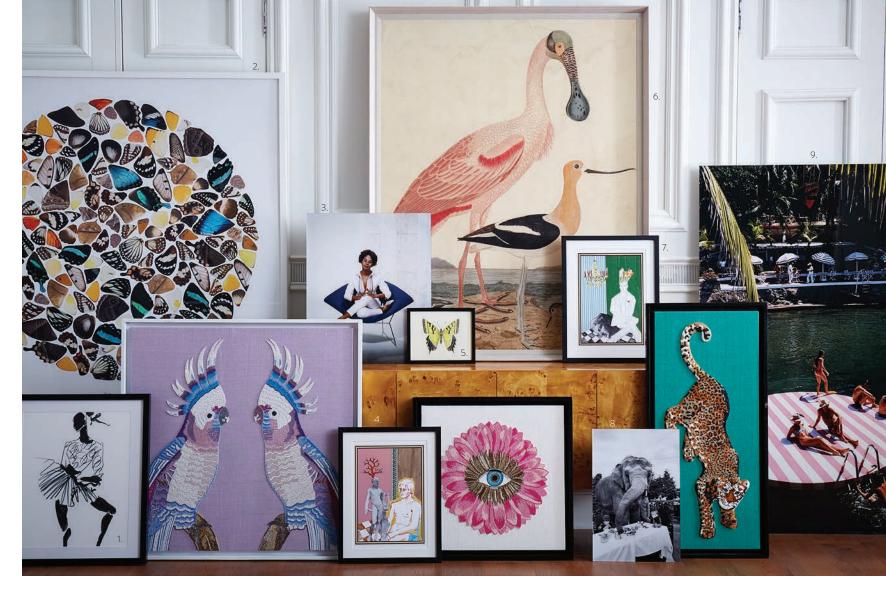

Gallery Goals

Thoughtfully selected collections in myriad mediums to make curating an artful abode easy.

1. Tony Viramontes "Naomi Campbell" Print 2. "Metamorphic" Print 3. "Young Woman Sitting on Armchair" Photograph 4. Luke Edward Hall "Theo with Coral and a Blue Chair" Print 5. "Hubbard Butterfly, Small: 1010" Print 6. "Warnicke Spoonbill" Print 7. Luke Edward Hall "Edmund with Flowers and a Chandelier" Print 8. "Elephant for Tea" Photograph 9. Slim Aarons "La Concha Beach Club" Photograph