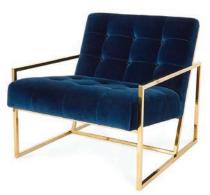

### Channeled Goldfinger Lounge Chair

Shown in Belfast Stone linen. Ultra-comfy channeled cushions and plush arm rests on a pared down, polished brass frame. Now available in a fresh textural finish that takes neutral to the next level.