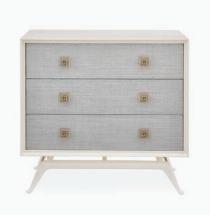

### Siam Three-Drawer Chest

Solid mahogany coated in ivory lacquer and drawers faced with layered, lacquer-stained natural raffia.

Channing Six-Drawer Chest

A taller take on Neo-Classical lines, a dash of Hollywood