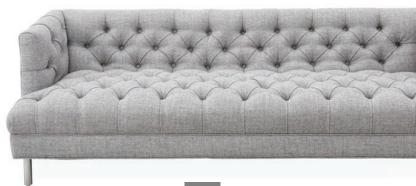

# Baxter

Our bestselling collection of clubby sofas, chairs, and sectionals. Inviting button tufting means every piece is super comfy (no cushion fluffing required!), and an array of fabrics, finishes, and flourishes means you can personalize any piece.

## Baxter T-Arm Sofa

Shown in new Deluxe Silver bouclé, a soft and nubby recycled cotton that adds another dimension of comfort and cool.

Baxter Chaise Sectional
Shown in Oxford Charcoal tweed.

Give any style a glamorous lift with our update on traditional bun feet-polished brass orbs.