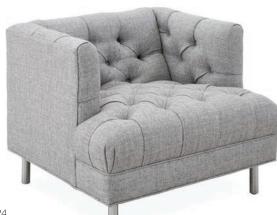

### Channeled Goldfinger Lounge Chair

Shown in Belfast Stone linen. Ultra-comfy channeled cushions and plush arm rests on a pared down, polished brass frame. Now available in a fresh textural finish that takes neutral to the next level.