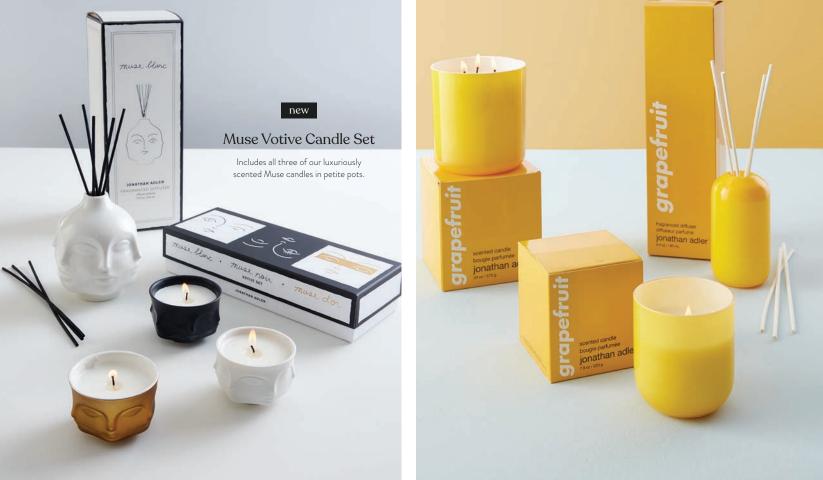

#### new

### Pop Grapefruit Collection

Our bestselling candle is now available as a long-lasting diffuser or an oversized, three-wick blast of juicy freshness.