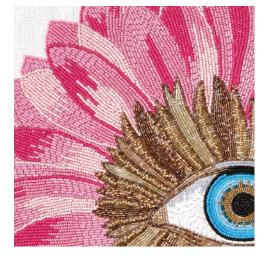

# Eye Trinket Trays

The perfect peepers for corralling small treasures, these baby blues add a look to any surface and even wow as wall art (just add double stick adhesive).

Globo Boxes