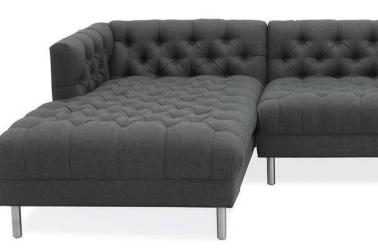

# Baxter

Our bestselling collection of clubby sofas, chairs, and sectionals. Inviting button tufting means every piece is super comfy (no cushion fluffing required!), and an array of fabrics, finishes, and flourishes means you can personalize any piece.

## Baxter T-Arm Sofa

Shown in new Deluxe Silver bouclé, a soft and nubby recycled cotton that adds another dimension of comfort and cool.

Baxter Chaise Sectional
Shown in Oxford Charcoal tweed.

Give any style a glamorous lift with our update on traditional bun feet-polished brass orbs.