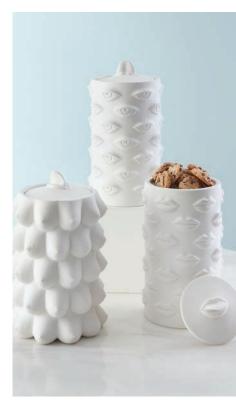

# Eye Trinket Trays

The perfect peepers for corralling small treasures, these baby blues add a look to any surface and even wow as wall art (just add double stick adhesive).

Globo Boxes