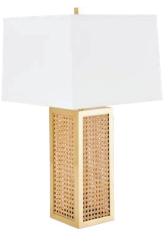

r a chic solut at a moment's notice.



new

## Jacques Bedside Table

Featuring topstitched french blue leather and a soft-close drawer. Doubles as a sidekick for any high-armed sofa.



#### Opposite:

- 1. Lisbon Torchière 2. Sputnik Chandelier, nickel
- 3. Biarritz Floor Lamp, brass and satin black
- 4. Belvedere Vanity Lamp, blue 5. Brass Ripple Table Lamp
- 6. Eve Table Lamp
- 7. Ripple Floor Lamp
- 8. Bellport Pendant
- 9. Caracas Tripod Floor Lamp



Belvedere Vanity Lamps

# Glow Ahead

Give every room a whole new mood with lighting options to suit any space, from oversized and airy sparklers to moody metallic stunners.





Globo Table Lamp

Paradox Table Lamp





Caracas 16-Light Chandelier

Meurice Rectangle Chandelier



Caracas Task Tripod Floor Lamp



Maxime Floor Lamp







new Botanist Table Lamp

new Bellport Table Lamp

# Beaded Wall Art

Designed in our studio and then hand-beaded in India by a master artisan with extraordinary craftsmanship and soul. Each piece takes nearly 100 hours to create. Framed in ebonized and wire brushed wood, ready to hang.



Parrots Beaded Wall Art





Mallard Beaded Wall Art



Petals Beaded Wall Art





Leopard Beaded Wall Art

A symbol of timeless glamour on a bold emerald background, our leopard is the leap of luxury every wall wants.

Gallery Goals

Thoughtfully selected collections in myriad mediums to make curating an artful abode easy.

1. Tony Viramontes "Naomi Campbell" Print 2. "Metamorphic" Print 3. "Young Woman Sitting on Armchair" Photograph 4. Luke Edward Hall "Theo with Coral and a Blue Chair" Print 5. "