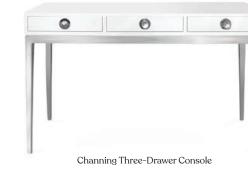

# Suite Dreams

Delphine Tall Side Table

Channing End Table

Channing Large End Table | \$995

Bond End Table

Our modern wave at the top and bold oversized brass orbs at the base.

Button-tufting and sleek piping accent a glamorously curved headboard.