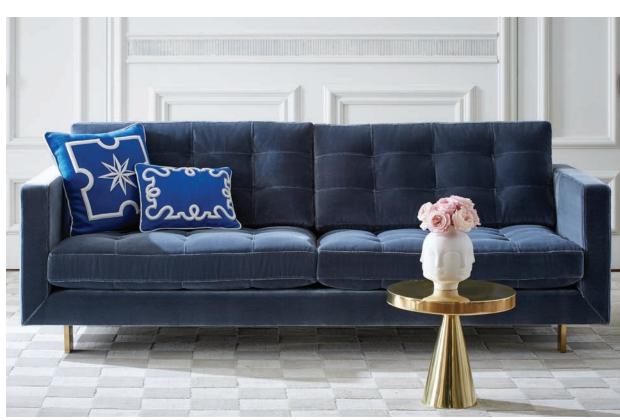

# Ford Sofa

new

Shown in Angora Charcoal mohair blend. Featuring reversible button tufted cushions and perched on smart, brushed brass legs, our new Ford Sofa is the strong silent type with an inner glow. This modernist masterpiece finally answers the age-old question: If Cary Grant were a sofa, what would he look like?