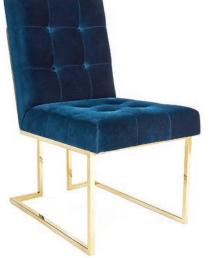

y handle wrapped in rich camel leather.



lacquer or polished marble.



# Chic Seats

Our dining chairs do more. Sculptural standouts on their own, they're also fabulous flanking a console, and pair perfectly with our dining tables and desks.

Marshart + Marshart



Caprice Dining Chair Shown in Varese Lichen velvet.





Vera Dining Chair Shown in Bergamo Aegean velvet. Also Available in: 👝

11



Rondo Dining Chair

new

Like Neo in *The Matrix*, this is The One. Our new Rondo Dining Chair features a chic round and grabbable back cushion in warm oatmeal bouclé suspended in a minimal blackened steel frame topped with brass orbs.

7 7 98 10



# Rondo Dining Chair

Shown in Olympus Oatmeal bouclé.

#### new

## Maxime Dining Chair

Shown in Varese Persimmon velvet. Also Available in:









## Goldfinger Dining Chair

Shown in Rialto Navy velvet. Also Available in:





# Camille Dining Chair

Shown in Belfast Stone linen. Also Available in:







new

Big Sur Dinnerware

Taking cues from our iconic Brasilia collection of yore, Big Sur is today's stackable stoneware—casual yet elegant, crafty yet hardworking, refreshing in wave-crashing white and robin's egg blue glazes. Bonus: salad plates double as lids for the bowls.



Surf-to-Table

For a stylish and soulful table that brings the outside in, mix elegant earth tones with surf inspired hues and warm gold luster with organic textures.



Cabana Glassware



#### new

Big Sur Dinnerware



Vienna Flatware





Thick swirls of marbleized turquoise acrylic with depth and dimension on display. Hand-poured and polished to