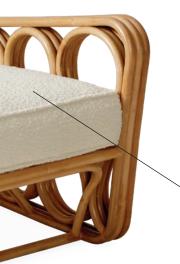

Thick cushions covered in oatmeal bouclé perfect for collapsing into a reverie after a long day of jet set hijinks.

7. Paradox Table Lamp 8. Medium Metropolis Brass Sculpture 9. Riviera Accent Table

- 10. Maxime Lounge Chair in shearling
- 11. Checkerboard Hand-Loomed Rug in ivory
- 12. Dora Maar Pedestal Bowl