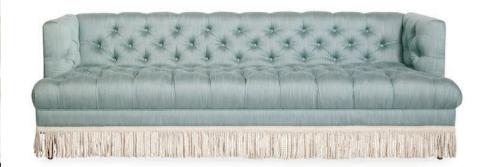

# Ford Sofa

new

Shown in Angora Charcoal mohair blend. Featuring reversible button tufted cushions and perched on smart, brushed brass legs, our new Ford Sofa is the strong silent type with an inner glow. This modernist masterpiece finally answers the age-old question: If Cary Grant were a sofa, what would he look like?