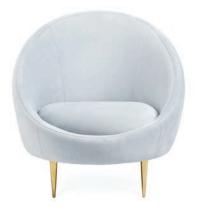

# Parker Curved Sofa

Blink and you'll think "there's no place like home." Our petite Parker's inviting, gentle curve shimmers in pale blue velvet on top of polished brass orbs. A super comfortable power piece.