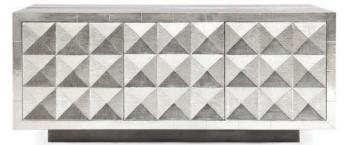

Large and in charge with three fully finished frawers on one side and a single drawer on the reverse for pairing up with a partner.

00

1. Six-Drawer Dresser

- 2. Credenza
- 3. Occasional Table
- 4. Dining Table
- 5. Desk
- 6. Cantilevered Side Table
- 7. End Table

# Bond Collection

Architectural rigor meets the warmth of burled wood. Featuring natural, honey-hued mappa wood, acrylic panels, and stainless steel accents in a range of hardworking silhouettes.