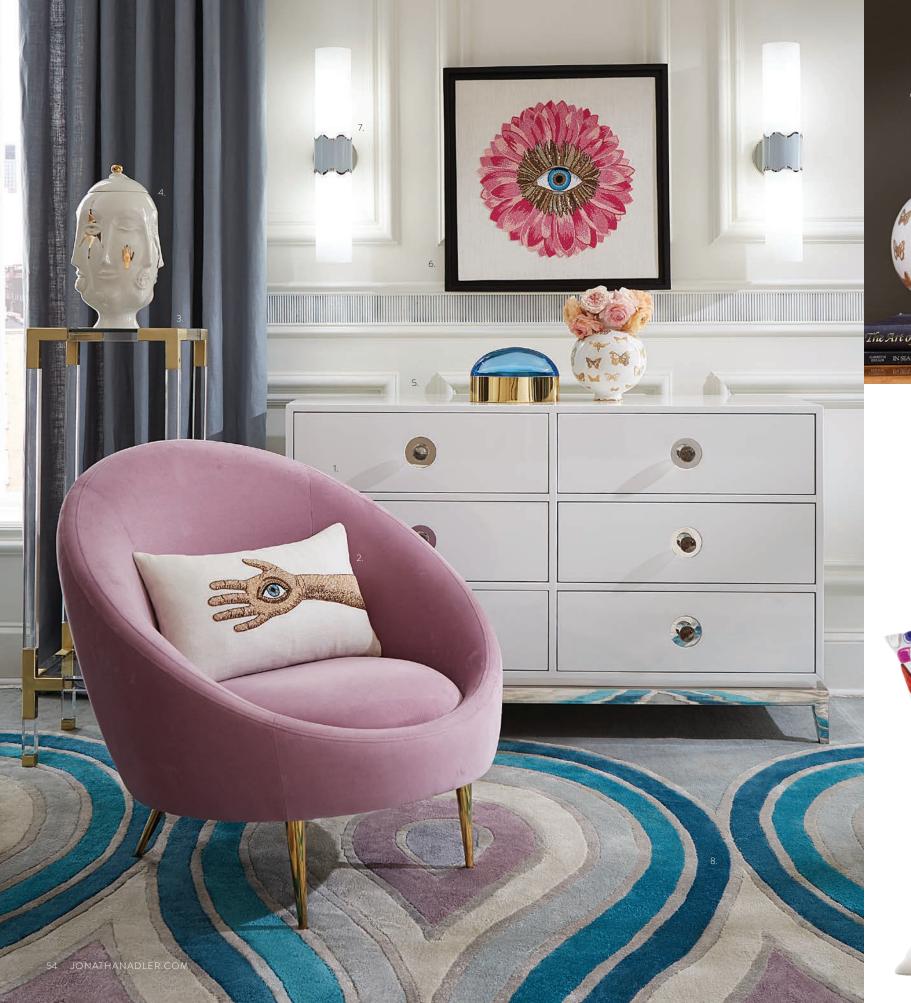

#### Opposite:

- 1. Ether Chair in Rialto Lavender velvet
- 2. Palmistry Beaded Pillow
- 3. Jacques Pedestal
- 4. Gilded Frida Urn
- 5. Channing Six-Drawer Dresser
- 6. Petals Beaded Wall Art
- 7. Ripple Sconce
- 8. Milano Hand-Tufted Rug