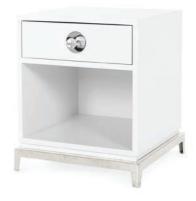

# Suite Dreams

Delphine Tall Side Table

Channing End Table

Channing Large End Table | \$995

Bond End Table

Our modern wave at the top and bold oversized brass orbs at the base.

Button-tufting and sleek piping accent a glamorously curved headboard.