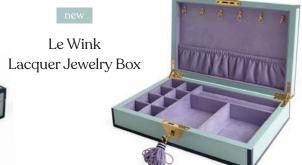

k & White Abstract" Prir





Wright Lounge Chair with Bullion Fringe

Try it in lovely lavender velvet with fabulous fringe that's anything but fusty, or go classic and clean with natural pearl velvet on a recessed walnut base.



Wright Lounge Chair





#### Opposite:

- 1. Ether Chair in Rialto Lavender velvet
- 2. Palmistry Beaded Pillow
- 3. Jacques Pedestal
- 4. Gilded Frida Urn
- 5. Channing Six-Drawer Dresser
- 6. Petals Beaded Wall Art
- 7. Ripple Sconce
- 8. Milano Hand-Tufted Rug



Beaded Pillows

Decadent doses of color and dimension inspired by our bestselling hand-beaded wall art.





# Eye Trinket Trays

The perfect peepers for corralling small treasures, these baby blues add a look to any surface and even wow as wall art (just add double stick adhesive).



Globo Boxes











# Hot Spots

NINNINNIN

In touch-me textures and eye-catching colorways, our super comfy chairs are for lounging, swiveling, or simply sitting pretty.

Jose J



Brigitte Club Chair



new Wright Lounge Chair



Brigitte Chair





Goldfinger Lounge Chair





new Mrs. Godfrey Chair



Maxime Club Chair



Ether Chair

St. Germain Club Chair



Bacharach Swivel Chair



Beaumont Lounge Chair



# Lampert

Tuxedo back, button tufting, comfy bolsters—our bestse high-back sofa hits all the right notes. Lampert is ful customizable with an array of fabrics and bases, and ou favorite combinations are always in stock.



San B









## Luke Edward Hall Prints

Four exclusive editions of 20, each signed and numbered by the artist. Featuring surreal collages of drawings, photographs (p