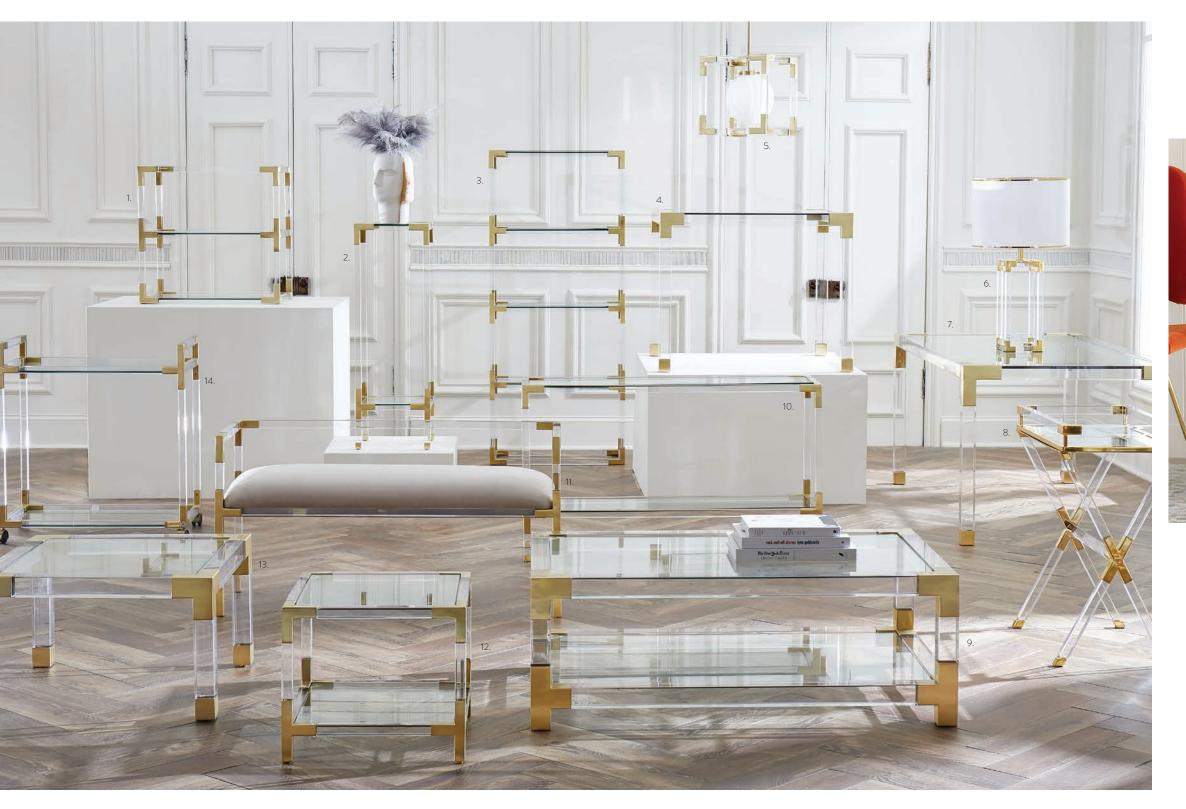

# Modern meets traditional

1. Two-Tier Side Table

- 2. Pedestal
- 3. Étagère
- 46 JONATHANADLER.COM

Game Table
 Pendant Light
 Column Table Lamp
 Dining Table

8. Tray Table
 9. Grand Cocktail Table
 10. Console
 11. Bench

12. Two-Tier Accent Table 13. Cocktail Table 14. Bar Cart

# Jacques

The perfect blend of simplicity and glamour, our world of luxe clear acrylic, brass accents, and glass tabletops fits in everywhere and always feels light and airy.