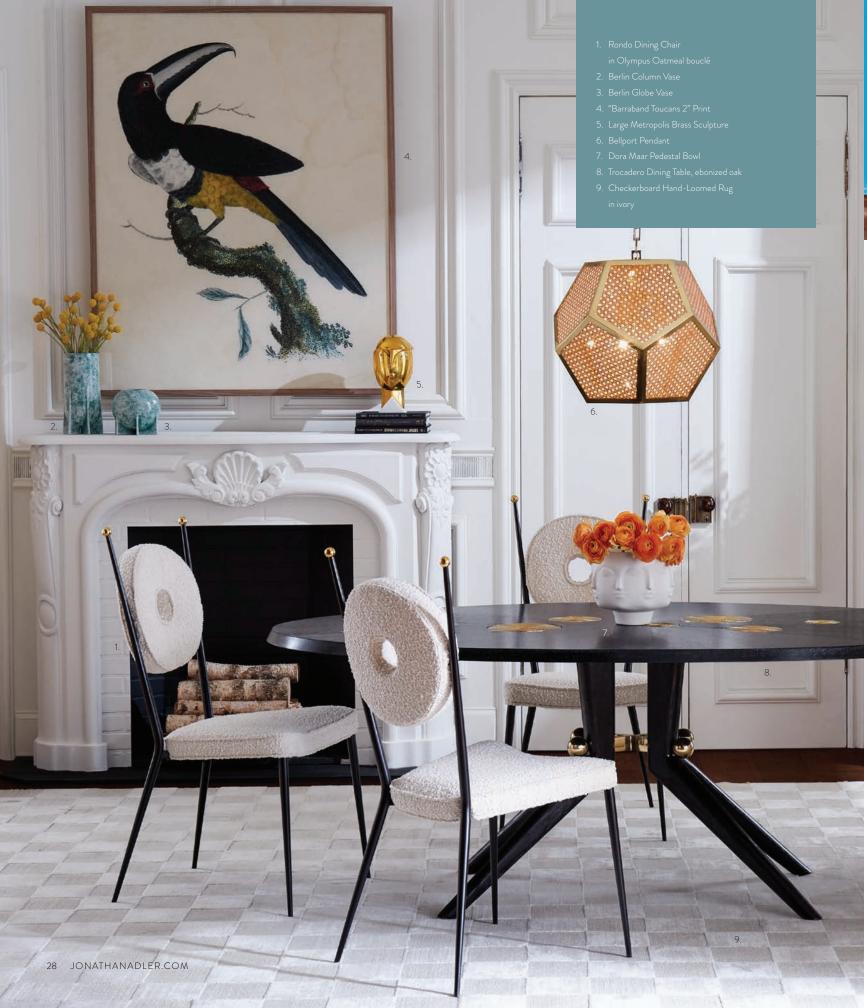

Vera Dining Chair Shown in Bergamo Aegean velvet. Also Available in: 👝

11

Rondo Dining Chair

new

Like Neo in *The Matrix*, this is The One. Our new Rondo Dining Chair features a chic round and grabbable back cushion in warm oatmeal bouclé suspended in a minimal blackened steel frame topped with brass orbs.

# Rondo Dining Chair

Shown in Olympus Oatmeal bouclé.