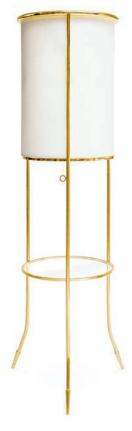

#### Opposite:

- 1. Lisbon Torchière 2. Sputnik Chandelier, nickel
- 3. Biarritz Floor Lamp, brass and satin black
- 4. Belvedere Vanity Lamp, blue 5. Brass Ripple Table Lamp
- 6. Eve Table Lamp
- 7. Ripple Floor Lamp
- 8. Bellport Pendant
- 9. Caracas Tripod Floor Lamp