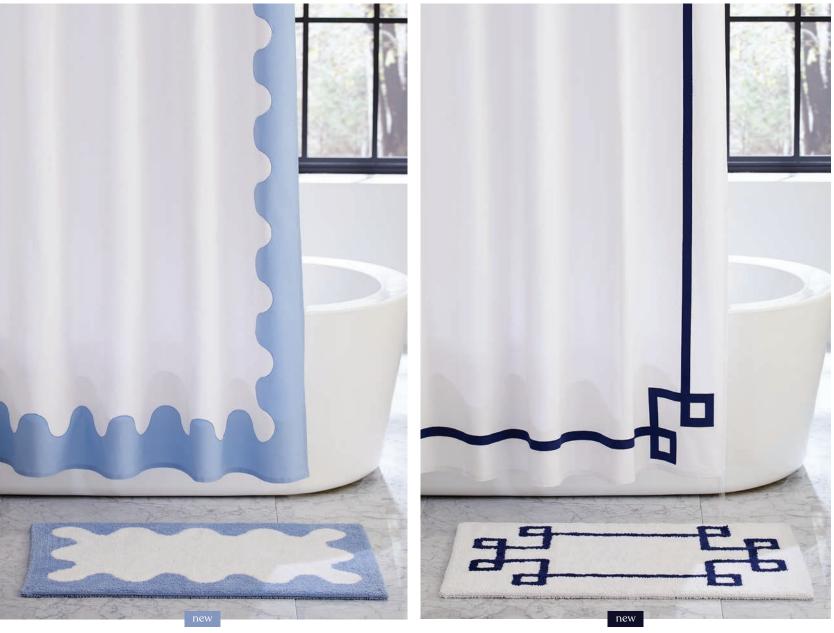

# - Vanity Fare –

New this season, our bath collections feature our signature patterns and colors on everything you need to perk up your powder room or elevate your en suite.

Versailles Shower Curtain & Bath Mat

new

Versailles Bath Collection

Iumbler Soap Dish Toothbrush Holder Soap Dispenser Canister Tray Tissue Box Wastebasket