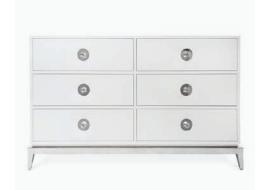

# Charming Chests

Darlings in the boudoir and beyond, our dressers and chests offer generous drawers, soft-close slides, and style to match whatever you're putting in them.

Warm mappa wood floating between acrylic legs with stainless steel accents and oversized acrylic pulls.

nickel accents and oversized acrylic knobs.

Delphine Six-Drawer Dresser Antiqued mirror with a polished brass base and quatrefoil escutcheons. Glossy robin's egg blue interior.