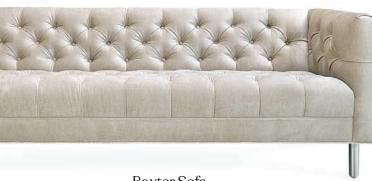

# Ford Sofa

new

Shown in Angora Charcoal mohair blend. Featuring reversible button tufted cushions and perched on smart, brushed brass legs, our new Ford Sofa is the strong silent type with an inner glow. This modernist masterpiece finally answers the age-old question: If Cary Grant were a sofa, what would he look like?