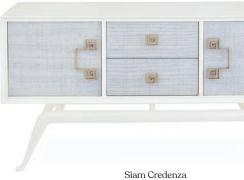

### Siam Three-Drawer Chest

Solid mahogany coated in ivory lacquer and drawers faced with layered, lacquer-stained natural raffia.

Channing Six-Drawer Chest

A taller take on Neo-Classical lines, a dash of Hollywood