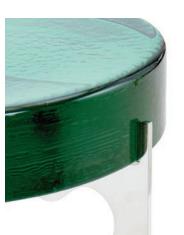

#### Monterey Cocktail Table

The perfect petite cocktail table, our oval Monterey table features a celadon back-painted glass top treated to a solid mahogany edge. Perched on polished brass stiletto legs for extra shine.