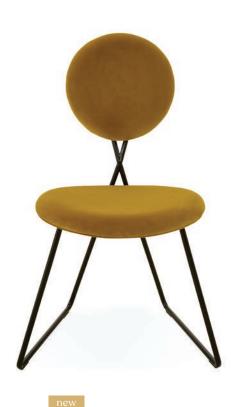

Vera Dining Chair Shown in Bergamo Aegean velvet. Also Available in: 👝

11

Rondo Dining Chair

new

Like Neo in *The Matrix*, this is The One. Our new Rondo Dining Chair features a chic round and grabbable back cushion in warm oatmeal bouclé suspended in a minimal blackened steel frame topped with brass orbs.

# Rondo Dining Chair

Shown in Olympus Oatmeal bouclé.