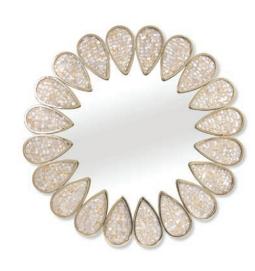

# Mirror Moves

As intriguing as artwork and as room-brightening as an extra window, they *also* know who's the most glamorous of them all.

Harlequin Capsule Mirror

Talitha Mirror

Electrum Mirror

Puzzle Accent Mirror

Petal Mirror

Harlequin Round Mirror Available in Blue and Multi.

**Ripple Lacquer Mirror** 

Osaka Accent Mirrors