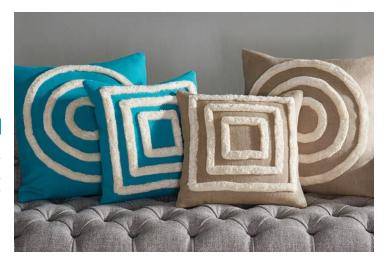

#### new

#### **Pimlico Pillows**

Teal or natural linen adorned with supersoft brushed ivory fringe in simple concentric shapes.