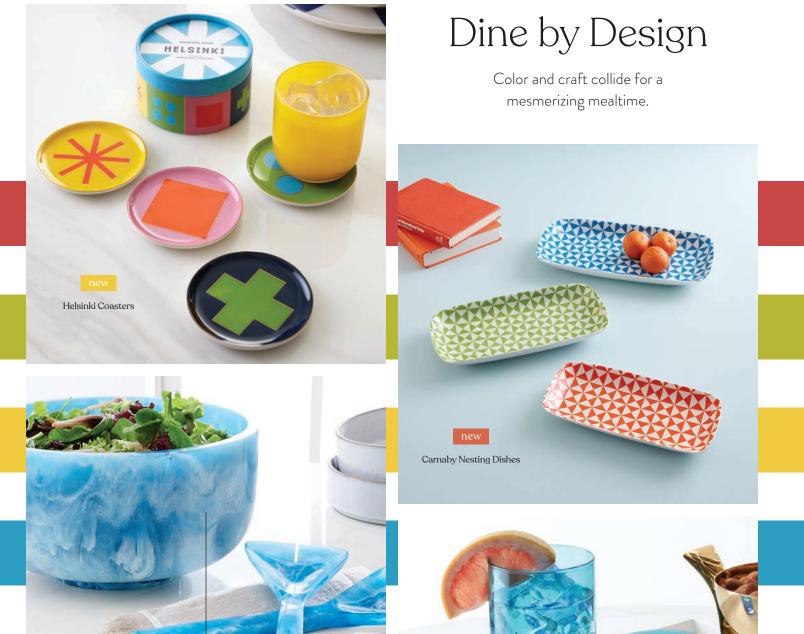

From the timeless chic of our new Rondo chair and Ford sofa to the exuberance of our new Helsinki dinnerware and beaded parrots, our new catalog has everything you need to take your décor to 11.

Burst out of your cocoon and splash into our spring offerings!

# Camille Dining Chair

Shown in Belfast Stone linen. Also Available in:

new

Big Sur Dinnerware

Taking cues from our iconic Brasilia collection of yore, Big Sur is today's stackable stoneware—casual yet elegant, crafty yet hardworking, refreshing in wave-crashing white and robin's egg blue glazes. Bonus: salad plates double as lids for the bowls.

Surf-to-Table

For a stylish and soulful table that brings the outside in, mix elegant earth tones with surf inspired hues and warm gold luster with organic textures.

Cabana Glassware

#### new

Big Sur Dinnerware

Vienna Flatware

Thick swirls of marbleized turquoise acrylic with depth and dimension on display. Hand-poured and polished to luminous perfection.

Scandi-mod meets fabulous functionality. Stackable mouth-blown glassware in deep teal and oceanic blue hues.