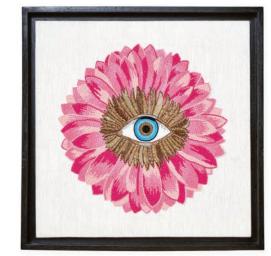

# Eye Trinket Trays

The perfect peepers for corralling small treasures, these baby blues add a look to any surface and even wow as wall art (just add double stick adhesive).

Globo Boxes