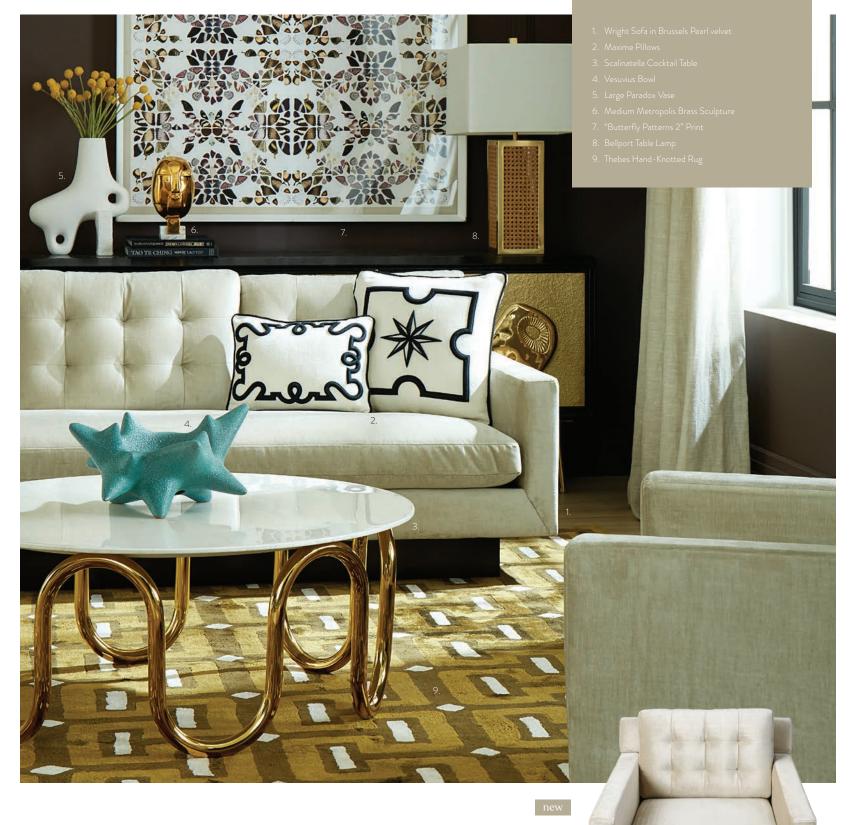

# Rug Up

Roll out a fabulous foundation of depth and dimension, long-lasting looks, and superior softness.

Above: 1. Buenos Aires Accent Table 2. Wright Lounge Chair with Bullion Fringe in Venice Amethyst velvet 3. Reform Credenza 4. Jacques Stacked Table Lamp 5. "Warnicke Spoonbill" Print 6. Eve Bulb Vases 7. Caracas Tripod Floor Lamp 8. Maxime Star Pillow 9. Claridge Sofa in Belfast Stone linen 10. Scalinatella Ottoman in Olympus Ivory bouclé 11. Jacques Round Tray, brass 12. Eve Pedestal Bowl 13. Thebes Hand-Tufted Rug