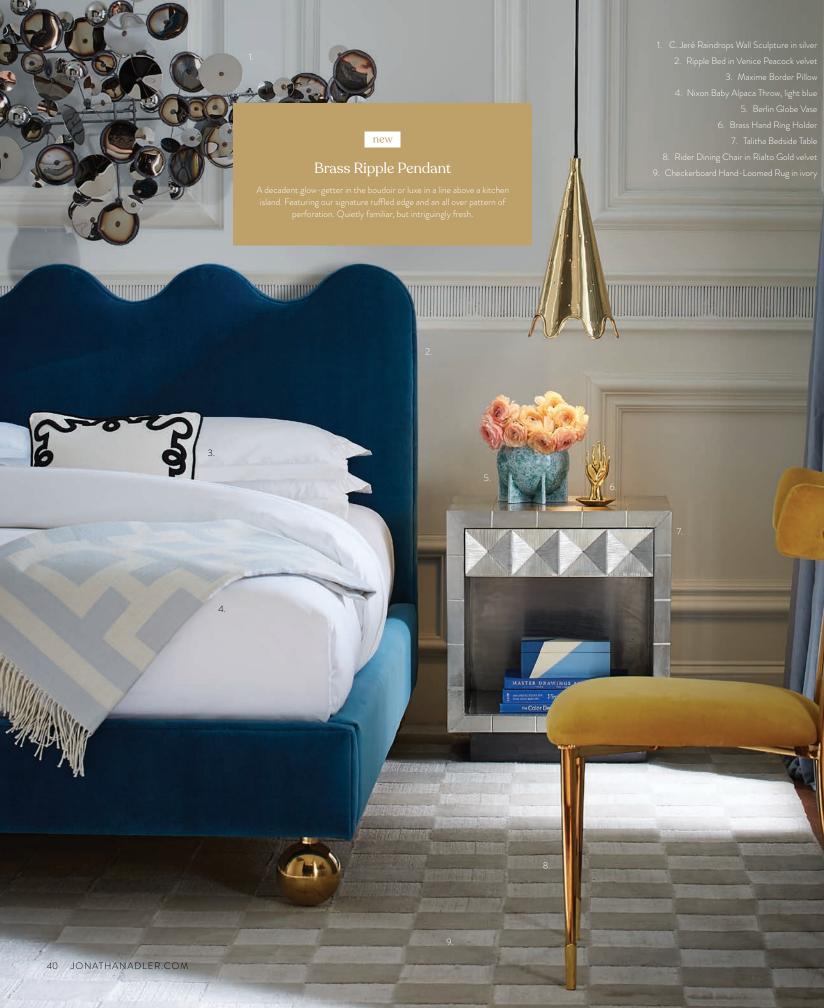

#### Above:

- 1. Ford Sofa in Angora Charcoal velvet
- 2. Maxime Pillows
- 3. Siam Étagère
- 4. Berlin Candle Holders
- 5. Ripple Lacquer Mirror, blue
- 6. Glass Menagerie Baboon
- 7. Channeled Goldfinger Lounge Chair in Belfast Stone linen
- 8. Dora Maar Bowl
- 9. Trocadero Kidney Cocktail Table
- 10. Checkerboard Hand-Loomed Rug, ivory