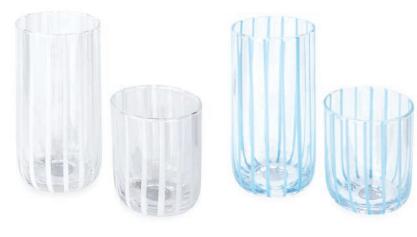

#### new

Big Sur Dinnerware

Vienna Flatware

Thick swirls of marbleized turquoise acrylic with depth and dimension on display. Hand-poured and polished to luminous perfection.

Scandi-mod meets fabulous functionality. Stackable mouth-blown glassware in deep teal and oceanic blue hues.