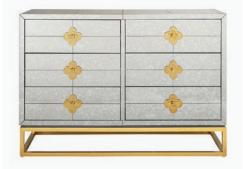

### Siam Three-Drawer Chest

Solid mahogany coated in ivory lacquer and drawers faced with layered, lacquer-stained natural raffia.

Channing Six-Drawer Chest

A taller take on Neo-Classical lines, a dash of Hollywood

glamour, and a top note of Mod moxie.

Harlequin Three-Drawer Chest

Back-painted glass in muted, sunrise-inspired hues and adorned with grooved brass hardware.

Large

"A New Kind of War"

**Balloon Vase** 