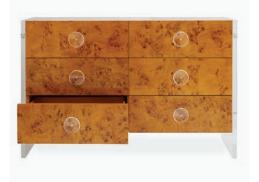

Large and in charge with three fully finished frawers on one side and a single drawer on the reverse for pairing up with a partner.

00

1. Six-Drawer Dresser

- 2. Credenza
- 3. Occasional Table
- 4. Dining Table
- 5. Desk
- 6. Cantilevered Side Table
- 7. End Table

# Charming Chests

Darlings in the boudoir and beyond, our dressers and chests offer generous drawers, soft-close slides, and style to match whatever you're putting in them.

Warm mappa wood floating between acrylic legs with stainless steel accents and oversized acrylic pulls.