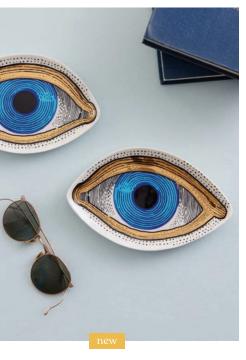

# Eye Trinket Trays

The perfect peepers for corralling small treasures, these baby blues add a look to any surface and even wow as wall art (just add double stick adhesive).

Globo Boxes