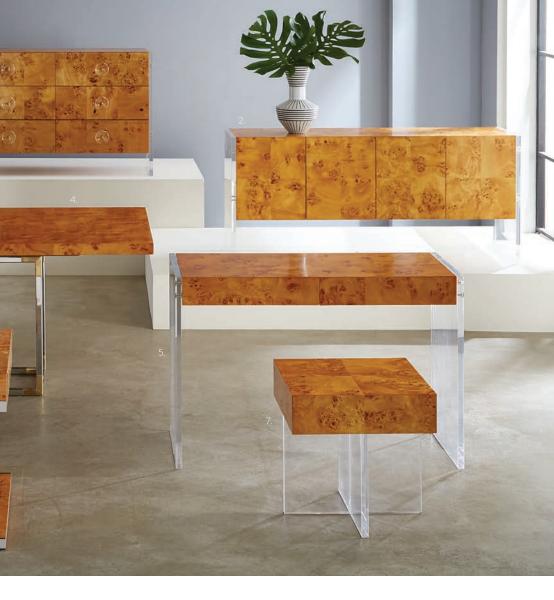

# Bond Collection

Architectural rigor meets the warmth of burled wood. Featuring natural, honey-hued mappa wood, acrylic panels, and stainless steel accents in a range of hardworking silhouettes.