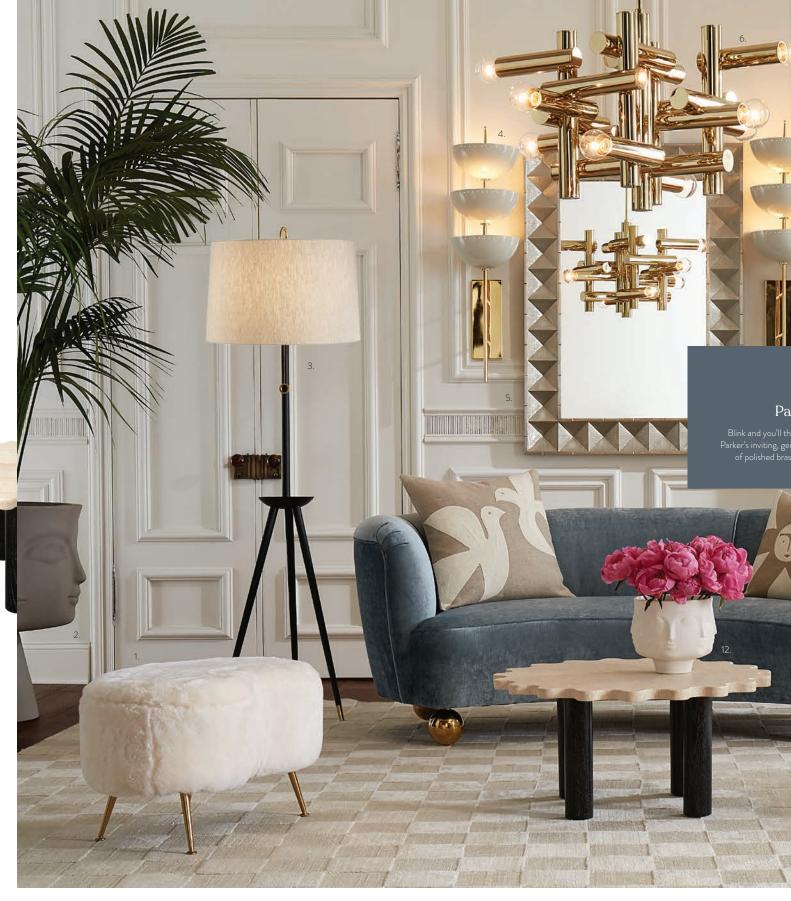

# Parker Curved Sofa

Blink and you'll think "there's no place like home." Our petite Parker's inviting, gentle curve shimmers in pale blue velvet on top of polished brass orbs. A super comfortable power piece.