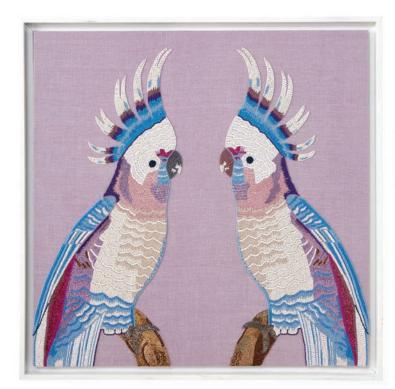

# Beaded Wall Art

Designed in our studio and then hand-beaded in India by a master artisan with extraordinary craftsmanship and soul. Each piece takes nearly 100 hours to create. Framed in ebonized and wire brushed wood, ready to hang.

Parrots Beaded Wall Art

Mallard Beaded Wall Art

Petals Beaded Wall Art

Leopard Beaded Wall Art

A symbol of timeless glamour on a bold emerald background, our leopard is the leap of luxury every wall wants.