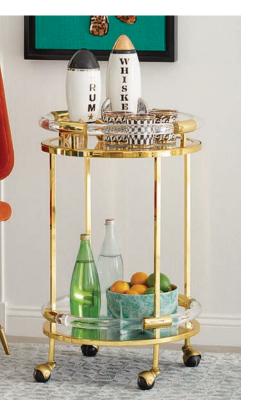

# Jacques Round Bar Cart

Featuring two shelves for corralling decanters and glassware. Compact and mobile for a chic solut at a moment's notice.

new