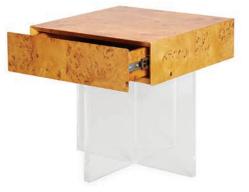

# Bond Collection

Architectural rigor meets the warmth of burled wood. Featuring natural, honey-hued mappa wood, acrylic panels, and stainless steel accents in a range of hardworking silhouettes.