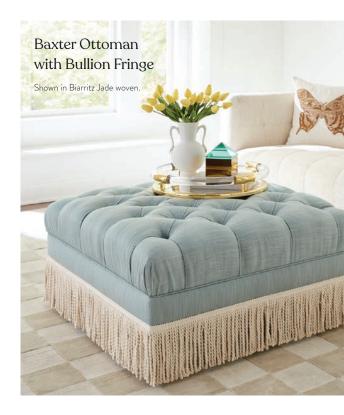

# Baxter T-Arm Sofa with Bullion Fringe

Shown in Biarritz Jade woven.

Discover the entire Baxter collection, including standard in-stock and custom styles, at **jonathanadler.com/baxter** 