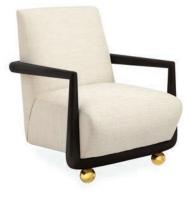

### Channeled Goldfinger Lounge Chair

Shown in Belfast Stone linen. Ultra-comfy channeled cushions and plush arm rests on a pared down, polished brass frame. Now available in a fresh textural finish that takes neutral to the next level.