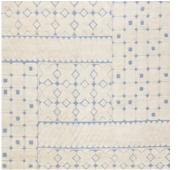

# Rug Up

Roll out a fabulous foundation of depth and dimension, long-lasting looks, and superior softness.

Above: 1. Buenos Aires Accent Table 2. Wright Lounge Chair with Bullion Fringe in Venice Amethyst velvet 3. Reform Credenza 4. Jacques Stacked Table Lamp 5. "Warnicke Spoonbill" Print 6. Eve Bulb Vases 7. Caracas Tripod Floor Lamp 8. Maxime Star Pillow 9. Claridge Sofa in Belfast Stone linen 10. Scalinatella Ottoman in Olympus Ivory bouclé 11. Jacques Round Tray, brass 12. Eve Pedestal Bowl 13. Thebes Hand-Tufted Rug

#### Opposite:

1. Bowtie Hand-Knotted Rug 2. Lido Hand-Loomed Rug in celadon 3. Checkerboard Hand-Loomed Rug in ivory 4. Thebes Hand-Knotted Rug 5. Sunburst Hand-Knotted Rug in grey 6. Lido Hand-Loomed Rug in teal 7. Sunburst Hand-Knotted Rug in gold