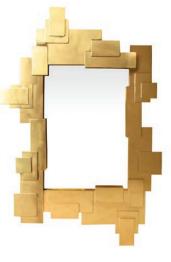

# Mirror Moves

As intriguing as artwork and as room-brightening as an extra window, they *also* know who's the most glamorous of them all.

Harlequin Capsule Mirror

Talitha Mirror

Electrum Mirror

Puzzle Accent Mirror

Petal Mirror

Harlequin Round Mirror Available in Blue and Multi.

**Ripple Lacquer Mirror** 

Osaka Accent Mirrors