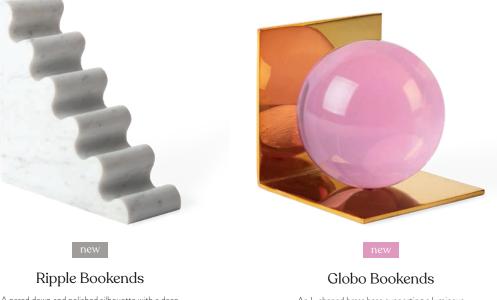

### Brass Fly & Turtle Boxes

Solid brass spots for stashing. Inlaid with naturally dazzling blue lapis or glittering emerald malachite.

A pared down and polished silhouette with a deep wave that makes classic marble feel modern.

An L-shaped brass base supporting a luminous globe of pink acrylic. Inspired by bold cocktail rings.

# No one's looking at the books behind you during virtual *tête-à-têtes*. But your bookends? Be ready.

 Caracas Task Tripod Floor Lamp
 "Abacus, Series 1" Print
 Large Osaka Cylinder Vase
 Alphaville Pedestal
 Lantern Vase
 Checkerboard Hand-Loomed Rug in ivory