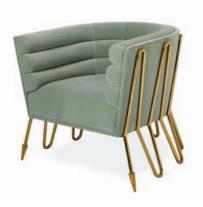

alto Lavender velvet
- 2. Palmistry Beaded Pillow
- 3. Jacques Pedestal
- 4. Gilded Frida Urn
- 5. Channing Six-Drawer Dresser
- 6. Petals Beaded Wall Art
- 7. Ripple Sconce
- 8. Milano Hand-Tufted Rug



Beaded Pillows

Decadent doses of color and dimension inspired by our bestselling hand-beaded wall art.





# Eye Trinket Trays

The perfect peepers for corralling small treasures, these baby blues add a look to any surface and even wow as wall art (just add double stick adhesive).



Globo Boxes











# Hot Spots

NINNINNIN

In touch-me textures and eye-catching colorways, our super comfy chairs are for lounging, swiveling, or simply sitting pretty.

Jose J



Brigitte Club Chair



new Wright Lounge Chair



Brigitte Chair





Goldfinger Lounge Chair





new Mrs. Godfrey Chair



Maxime Club Chair



Ether Chair

St. Germain Club Chair



Bacharach Swivel Chair



Beaumont Lounge Chair



# Lampert

Tuxedo back, button tufting, comfy bolsters—our bestse high-back sofa hits all the right notes. Lampert is ful customizable with an array of fabrics and bases, and ou favorite combinations are always in stock.



San B









## Luke Edward Hall Prints

Four exclusive editions of 20, each signed and numbered by the artist. Featuring surreal collages of drawings, photographs (personal and found), textures, and fabrics.



Discover the entire Lampert collection, including standard in-stock and custom styles, at jonathanadler.com/lampert



Lampert Bench



# Lampert Grand Sofa

Now available in our new subtly shimmering Brussels Charcoal and luxe jewel-toned Venice Pe