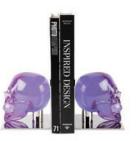

An L-shaped brass base supporting a luminous globe of pink acrylic. Inspired by bold cocktail rings.

# No one's looking at the books behind you during virtual *tête-à-têtes*. But your bookends? Be ready.

 Caracas Task Tripod Floor Lamp
 "Abacus, Series 1" Print
 Large Osaka Cylinder Vase
 Alphaville Pedestal
 Lantern Vase
 Checkerboard Hand-Loomed Rug in ivory