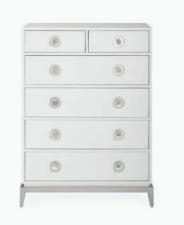

# Charming Chests

Darlings in the boudoir and beyond, our dressers and chests offer generous drawers, soft-close slides, and style to match whatever you're putting in them.

Warm mappa wood floating between acrylic legs with stainless steel accents and oversized acrylic pulls.

nickel accents and oversized acrylic knobs.

Delphine Six-Drawer Dresser Antiqued mirror with a polished brass base and quatrefoil escutcheons. Glossy robin's egg blue interior.