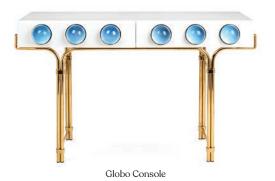

An L-shaped brass base supporting a luminous globe of pink acrylic. Inspired by bold cocktail rings.