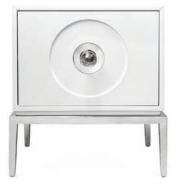

us Ivory bouclé 11. Jacques Round Tray, brass 12. Eve Pedestal Bowl 13. Thebes Hand-Tufted Rug

#### Opposite:

1. Bowtie Hand-Knotted Rug 2. Lido Hand-Loomed Rug in celadon 3. Checkerboard Hand-Loomed Rug in ivory 4. Thebes Hand-Knotted Rug 5. Sunburst Hand-Knotted Rug in grey 6. Lido Hand-Loomed Rug in teal 7. Sunburst Hand-Knotted Rug in gold





Think outside the bed when styling your sanctuary. Minimalist or maximalist, architectural or glam, our side and end tables are the perfect bed fellows.



new Talitha Bedside Table



Bond Cantilevered Side Table





#### in-stock + custom

Lampert Bed A Louis XVI-inspired base, soft down cushions, and clean modern lines.

Connery Bed A simple silhouette elevated by chunky



# Suite Dreams



Delphine Tall Side Table



Channing End Table



Channing Large End Table | \$995



Bond End Table



Our modern wave at the top and bold oversized brass orbs at the base.



Button-tufting and sleek piping accent a glamorously curved headboard.

# Charming Chests

Darlings in the boudoir and beyond, our dressers and chests offer generous drawers, soft-close slides, and style to match whatever you're putting in them.





Warm mappa wood floating between acrylic legs with stainless steel accents and oversized acrylic pulls.





nickel accents and oversized acrylic knobs.



Delphine Six-Drawer Dresser Antiqued mirror with a polished brass base and quatrefoil escutcheons. Glossy robin's egg blue interior.



### Siam Three-Drawer Chest

Solid mahogany coated in ivory lacquer and drawers faced with layered, lacquer-stained natural raff