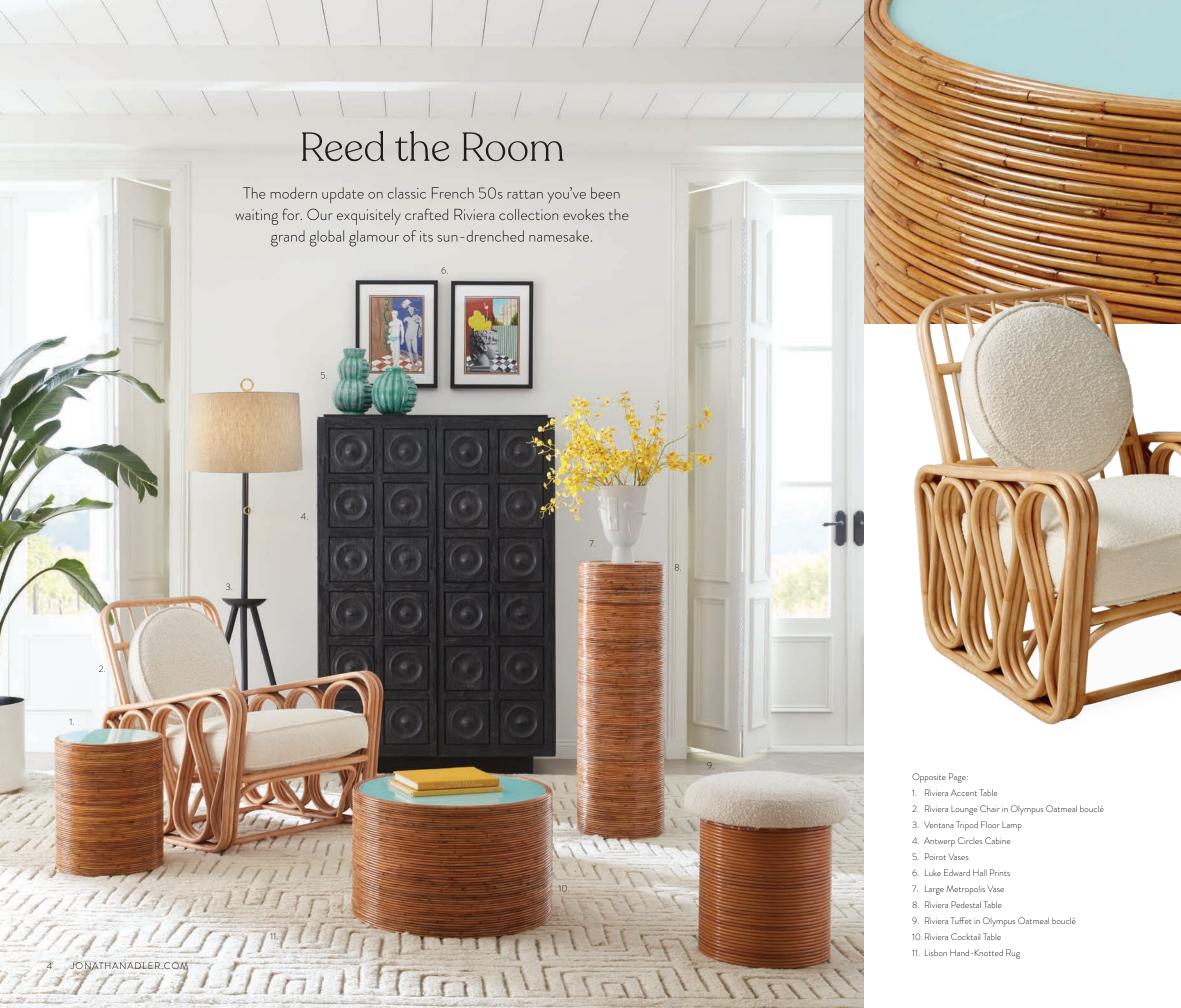

FRESH is the mot du jour.

Crafted from natural reeds which are soaked in water and then coiled by skilled craftsmen and stained to a warm finish. Topped with back-painted glass in seainspired celadon, our Riviera tables feel like a splash in the Mediterranean.

#### Monterey Cocktail Table

The perfect petite cocktail table, our oval Monterey table features a celadon back-painted glass top treated to a solid mahogany edge. Perched on polished brass stiletto legs for extra shine.

7. Paradox Table Lamp 8. Medium Metropolis Brass Sculpture 9. Riviera Accent Table

- 10. Maxime Lounge Chair in shearling
- 11. Checkerboard Hand-Loomed Rug in ivory
- 12. Dora Maar Pedestal Bowl