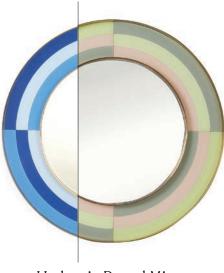

# Mirror Moves

As intriguing as artwork and as room-brightening as an extra window, they *also* know who's the most glamorous of them all.

Harlequin Capsule Mirror

Talitha Mirror

Electrum Mirror

Puzzle Accent Mirror

Petal Mirror

Harlequin Round Mirror Available in Blue and Multi.

**Ripple Lacquer Mirror** 

Osaka Accent Mirrors