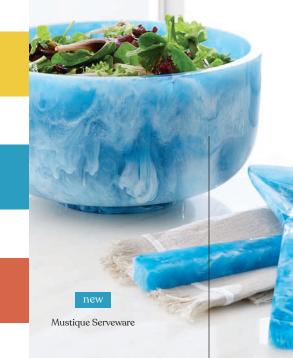

Surf-to-Table

For a stylish and soulful table that brings the outside in, mix elegant earth tones with surf inspired hues and warm gold luster with organic textures.

Cabana Glassware

#### new

Big Sur Dinnerware

Vienna Flatware

Thick swirls of marbleized turquoise acrylic with depth and dimension on display. Hand-poured and polished to luminous perfection.

Scandi-mod meets fabulous functionality. Stackable mouth-blown glassware in deep teal and oceanic blue hues.