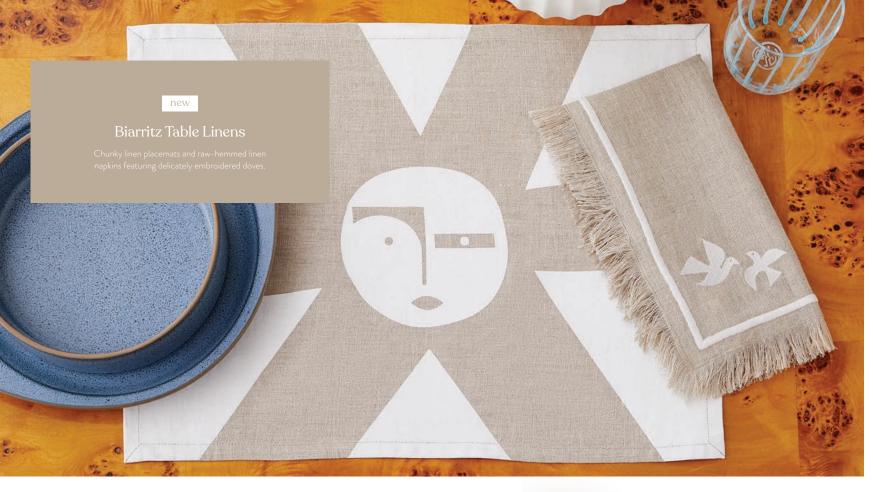

# Paradise Found

**Biarritz** Pillows

Inspired by the breezy French seaside. Ivory corded embroidery on chunky natural linen.