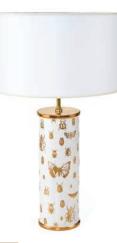

#### Opposite:

- 1. Lisbon Torchière 2. Sputnik Chandelier, nickel
- 3. Biarritz Floor Lamp, brass and satin black
- 4. Belvedere Vanity Lamp, blue 5. Brass Ripple Table Lamp
- 6. Eve Table Lamp
- 7. Ripple Floor Lamp
- 8. Bellport Pendant
- 9. Caracas Tripod Floor Lamp