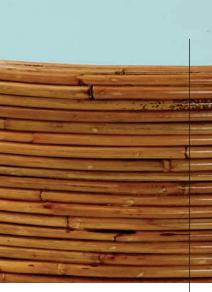

FRESH is the mot du jour.

Crafted from natural reeds which are soaked in water and then coiled by skilled craftsmen and stained to a warm finish. Topped with back-painted glass in seainspired celadon, our Riviera tables feel like a splash in the Mediterranean.

#### Monterey Cocktail Table

The perfect petite cocktail table, our oval Monterey table features a celadon back-painted glass top treated to a solid mahogany edge. Perched on polished brass stiletto legs for extra shine.