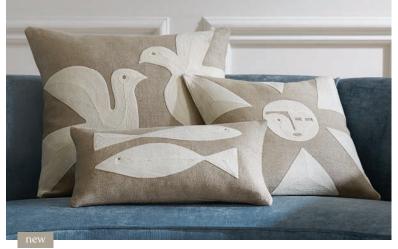

# Paradise Found

**Biarritz** Pillows

Inspired by the breezy French seaside. Ivory corded embroidery on chunky natural linen.