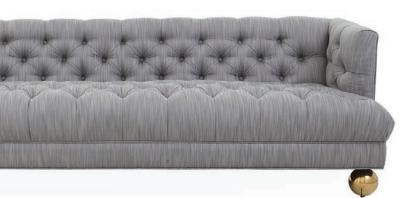

# Baxter

Our bestselling collection of clubby sofas, chairs, and sectionals. Inviting button tufting means every piece is super comfy (no cushion fluffing required!), and an array of fabrics, finishes, and flourishes means you can personalize any piece.

Baxter Sofa Shown in Brussels Pearl velvet.

Baxter T-Arm Sofa Shown in Biarritz Graphite woven with brass orb feet.