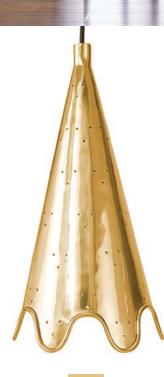

# Caracas Wave Chandelier

A single antiqued brass bar bent into a long wave and dotted with our two-way black lacquer cones.

ALL DE LE DE