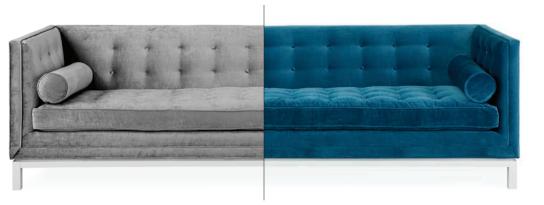

# Ford Sofa

new

Shown in Angora Charcoal mohair blend. Featuring reversible button tufted cushions and perched on smart, brushed brass legs, our new Ford Sofa is the strong silent type with an inner glow. This modernist masterpiece finally answers the age-old question: If Cary Grant were a sofa, what would he look like?