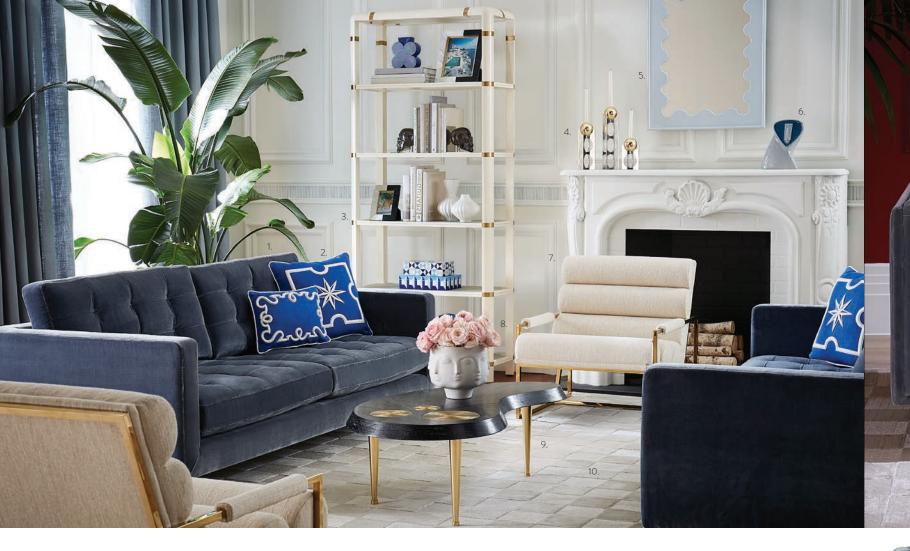

#### Above:

- 1. Ford Sofa in Angora Charcoal velvet
- 2. Maxime Pillows
- 3. Siam Étagère
- 4. Berlin Candle Holders
- 5. Ripple Lacquer Mirror, blue
- 6. Glass Menagerie Baboon
- 7. Channeled Goldfinger Lounge Chair in Belfast Stone linen
- 8. Dora Maar Bowl
- 9. Trocadero Kidney Cocktail Table
- 10. Checkerboard Hand-Loomed Rug, ivory