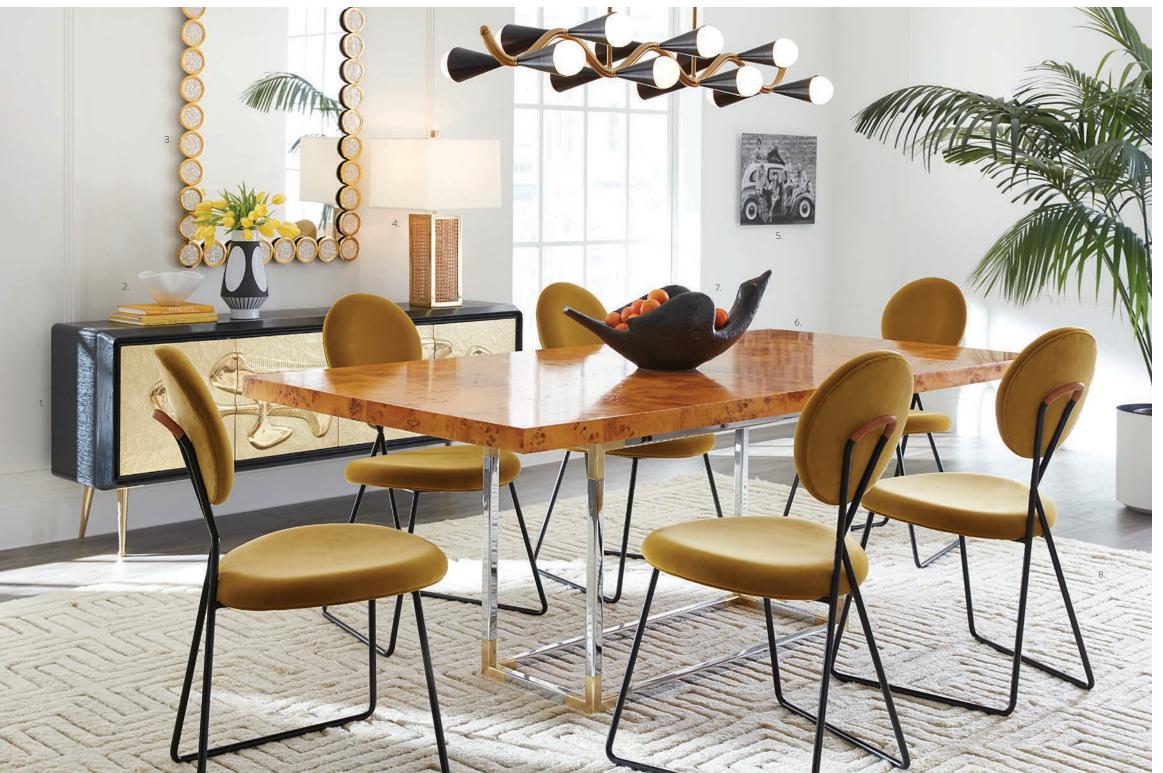

# Feast Your Eyes

1. Reform Credenza

2. Small Pinch Bowl

3. Rings Mirror 4. Bellport Table Lamp 5. "Hippiemobile" Photograph 6. Bond Dining Table 7. Vallauris Flying Bird Bowl 8. Lisbon Hand-Knotted Rug