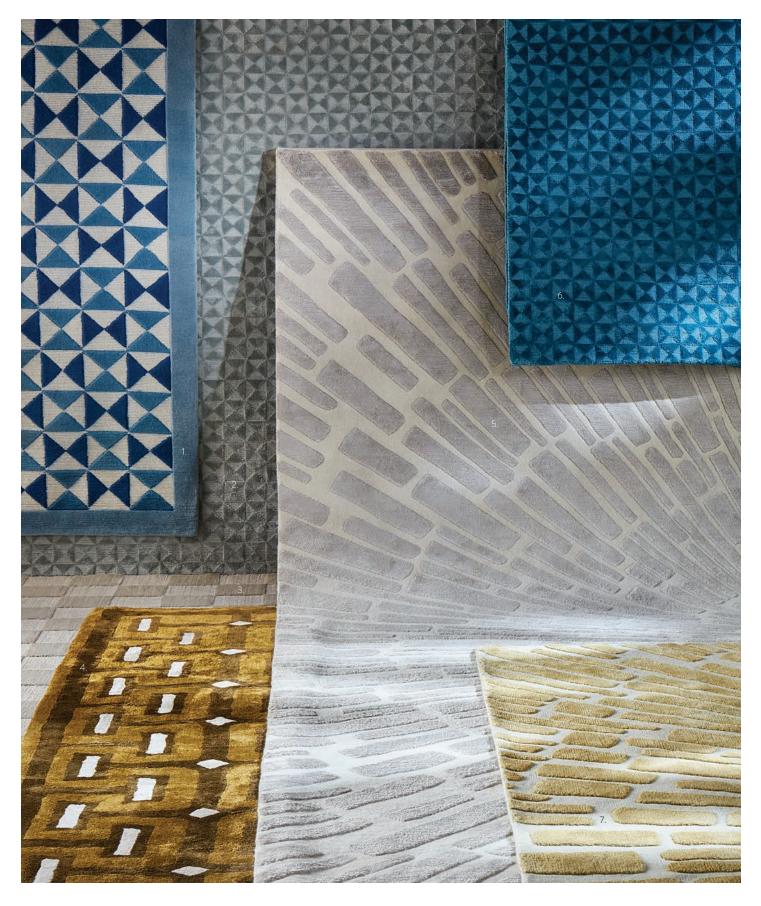

# Rug Up

Roll out a fabulous foundation of depth and dimension, long-lasting looks, and superior softness.

Above: 1. Buenos Aires Accent Table 2. Wright Lounge Chair with Bullion Fringe in Venice Amethyst velvet 3. Reform Credenza 4. Jacques Stacked Table Lamp 5. "Warnicke Spoonbill" Print 6. Eve Bulb Vases 7. Caracas Tripod Floor Lamp 8. Maxime Star Pillow 9. Claridge Sofa in Belfast Stone linen 10. Scalinatella Ottoman in Olympus Ivory bouclé 11. Jacques Round Tray, brass 12. Eve Pedestal Bowl 13. Thebes Hand-Tufted Rug

#### Opposite:

1. Bowtie Hand-Knotted Rug 2. Lido Hand-Loomed Rug in celadon 3. Checkerboard Hand-Loomed Rug in ivory 4. Thebes Hand-Knotted Rug 5. Sunburst Hand-Knotted Rug in grey 6. Lido Hand-Loomed Rug in teal 7. Sunburst Hand-Knotted Rug in gold