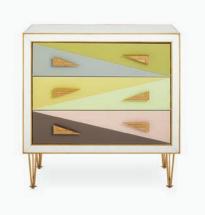

glamour, and a top note of Mod moxie.

Harlequin Three-Drawer Chest

Back-painted glass in muted, sunrise-inspired hues and adorned with grooved brass hardware.

Large

"A New Kind of War"

**Balloon Vase** 