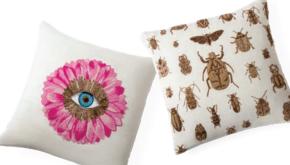

#### **Pimlico Pillows**

Teal or natural linen adorned with supersoft brushed ivory fringe in simple concentric shapes.