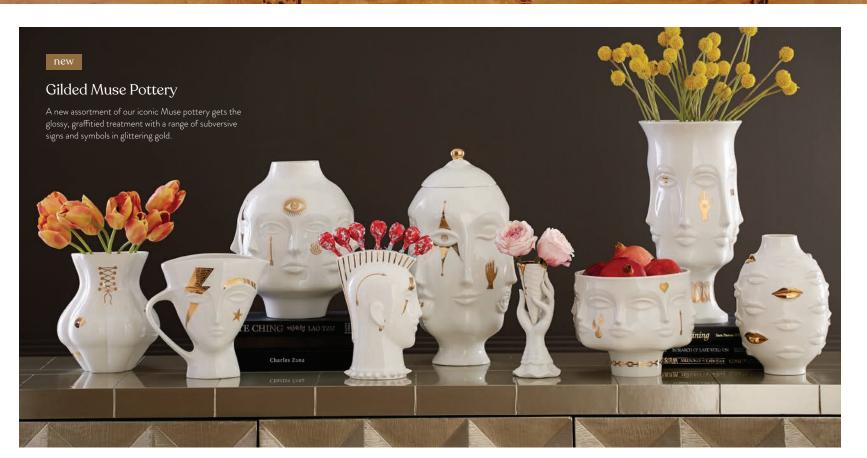

rm rests on a pared down, polished brass frame. Now available in a fresh textural finish that takes neutral to the next level.

oversized cushions (with down-wrapped springs for extra loft), and hand-

#### Monterey Cocktail Table

The perfect petite cocktail table, our oval Monterey table features a celadon back-painted glass top treated to a solid mahogany edge. Perched on polished brass stiletto legs for extra shine.

# Menagerie Magic

Re-released in a fresh range of sparkling shades just in time for spring, our Glass Menagerie stoneware creatures are our most colorful yet.

N GLASS CONTAIN

| 1. Dachshund   | 4. Screech Owl  | 7. Owlet  |
|----------------|-----------------|-----------|
| 2. Soleil Vase | 5. Lion Vase    | 8. Baboon |
| 3. Horse       | 6. Cat Bud Vase | 9. Lion   |









Georgia Vase

Salvador Vase

-

Ground glass melts in the kiln and pools into reservoirs of glossy color in the hollow recesses and then cools to a crackled finish.

Large Edie Vase Dora Maar Vase I-Scream Vase

**Eve Accent Bowl** 

0

GARDENS IN GLASS CONTAI



5.

()

2. Ripple Lacquer Cube, blue 3. Ripple Sconce 4. Ripple Pendant 5. Ripple Lacquer Cube, white 6. Tall Ripple Accent Table 7. Channeled Goldfinger Lounge Chair in Belfast Stone linen





Brass Pendant

Luminous tables made from nickel bases topped with fabulously thick rounds of cold-cast glass, each featuring a unique pattern of trapped bubble inclusions.



9. Sunburst Hand-Knotted Rug, grey Accent Tables Tall table with emerald glass, short table with cobalt glass.

Opposite: 1. Brass Ripple Table Lamp 2. Brass