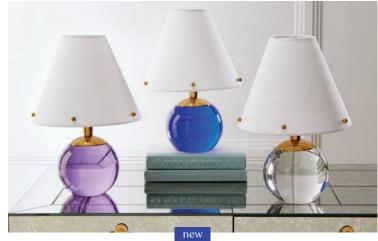

Brass Pendant

Luminous tables made from nickel bases topped with fabulously thick rounds of cold-cast glass, each featuring a unique pattern of trapped bubble inclusions.

9. Sunburst Hand-Knotted Rug, grey Accent Tables Tall table with emerald glass, short table with cobalt glass.