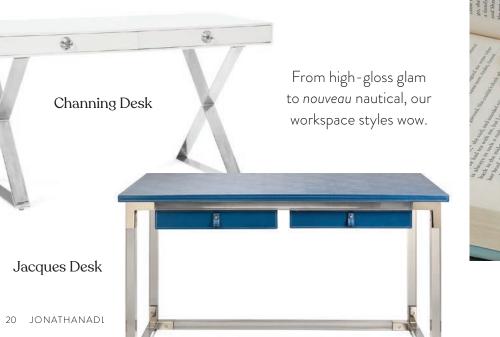

# Work It From Home

There's nothing 9-to-5 about it—in a range of sizes, our desks work overtime, doubling as sofa tables or vanities.

Brass Hand Bowl Our iconic Eve bowl reimagined in solid gleaming brass.

TAMAS

Bond Desk

Brass Seahorse Letter Opener & Magnifying Glass