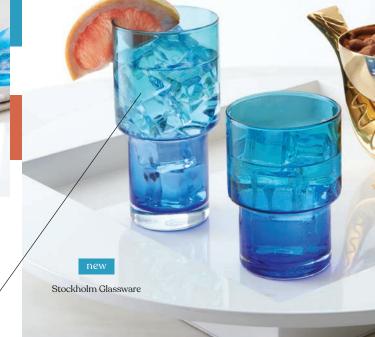

Surf-to-Table

For a stylish and soulful table that brings the outside in, mix elegant earth tones with surf inspired hues and warm gold luster with organic textures.

Cabana Glassware

#### new

Big Sur Dinnerware

Vienna Flatware

Thick swirls of marbleized turquoise acrylic with depth and dimension on display. Hand-poured and polished to luminous perfection.

Scandi-mod meets fabulous functionality. Stackable mouth-blown glassware in deep teal and oceanic blue hues.