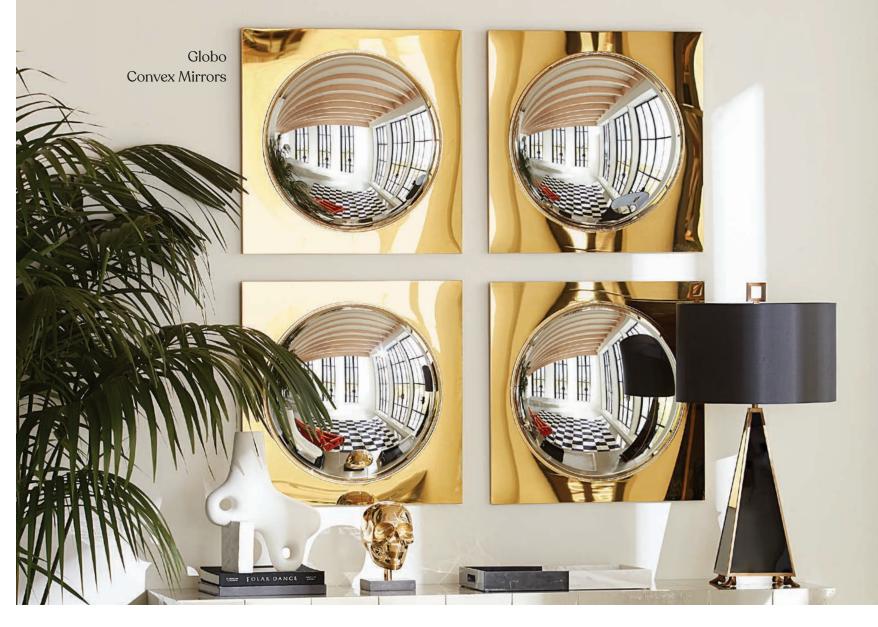

# Glow Ahead

Give every room a whole new mood with lighting options to suit any space, from oversized and airy sparklers to moody metallic stunners.

Globo Table Lamp

Paradox Table Lamp

Caracas 16-Light Chandelier