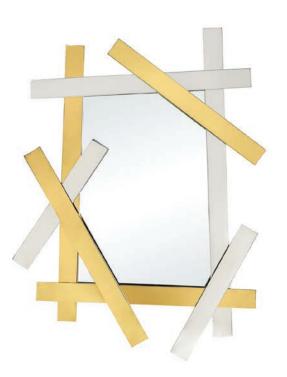

# Mirror Moves

As intriguing as artwork and as room-brightening as an extra window, they *also* know who's the most glamorous of them all.

Harlequin Capsule Mirror

Talitha Mirror

Electrum Mirror

Puzzle Accent Mirror

Petal Mirror

Harlequin Round Mirror Available in Blue and Multi.

**Ripple Lacquer Mirror** 

Osaka Accent Mirrors