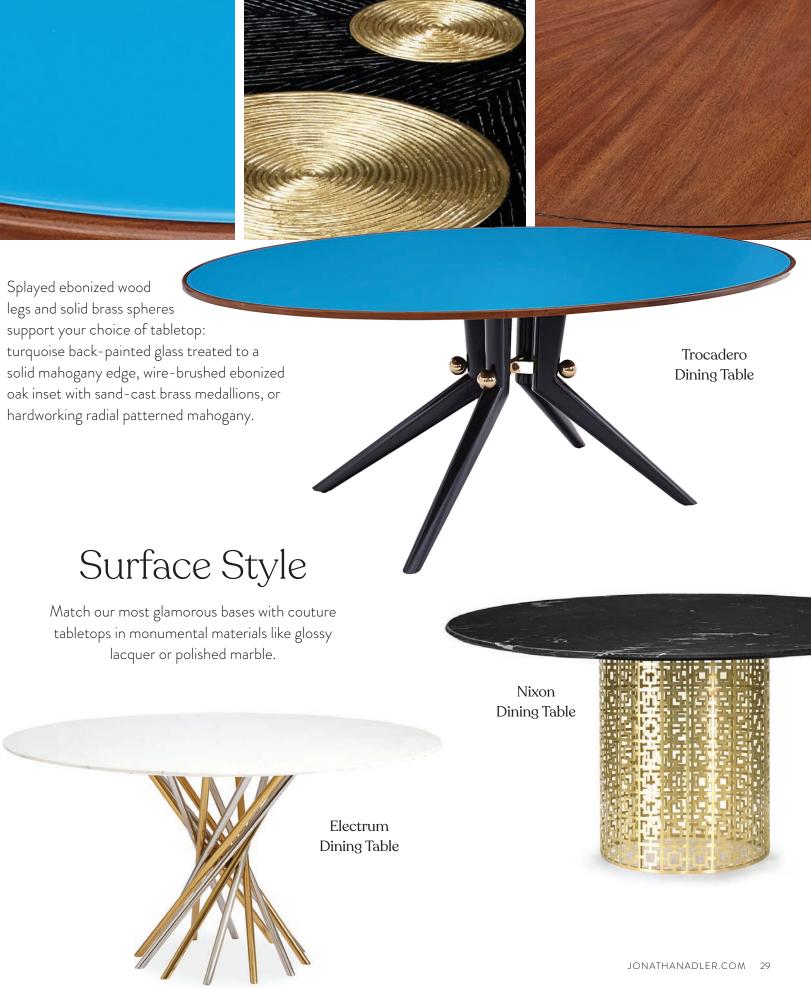

FRESH is the mot du jour.

Crafted from natural reeds which are soaked in water and then coiled by skilled craftsmen and stained to a warm finish. Topped with back-painted glass in seainspired celadon, our Riviera tables feel like a splash in the Mediterranean.

#### Monterey Cocktail Table

The perfect petite cocktail table, our oval Monterey table features a celadon back-painted glass top treated to a solid mahogany edge. Perched on polished brass stiletto legs for extra shine.

# **Ripple Cocktail Tables**

new

Travertine stone on ebonized mahogany legs with a wire-brushed finish. Available in two sizes.

Each tabletop is sealed, waxed, and polished for a hardworking finish that's timelessly today and fabulously forever.

lacquer or polished marble.

# Chic Seats

Our dining chairs do more. Sculptural standouts on their own, they're also fabulous flanking a console, and pair perfectly with our dining tables and desks.

Marshart + Marshart

Caprice Dining Chair Shown in Varese Lichen velvet.