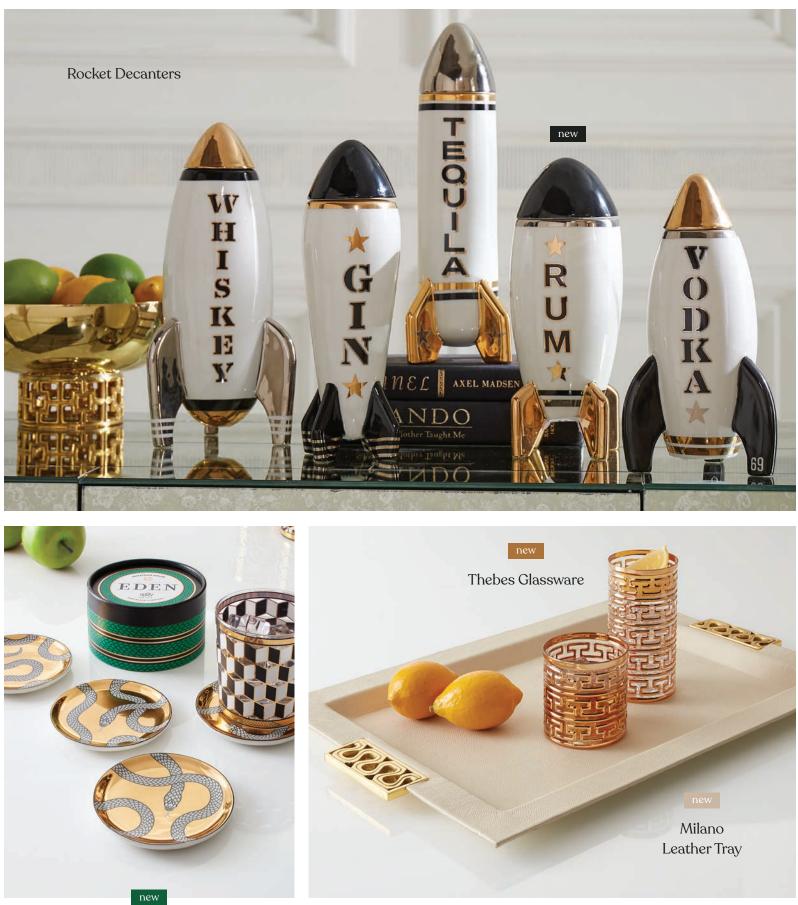

# Glamour Shot

Cocktail hour classics worth chasing—gilded porcelain decanters, couture coasters, and luxe leather-wrapped trays.

new

Jacques Round Bar Cart

new

W H

S K

R