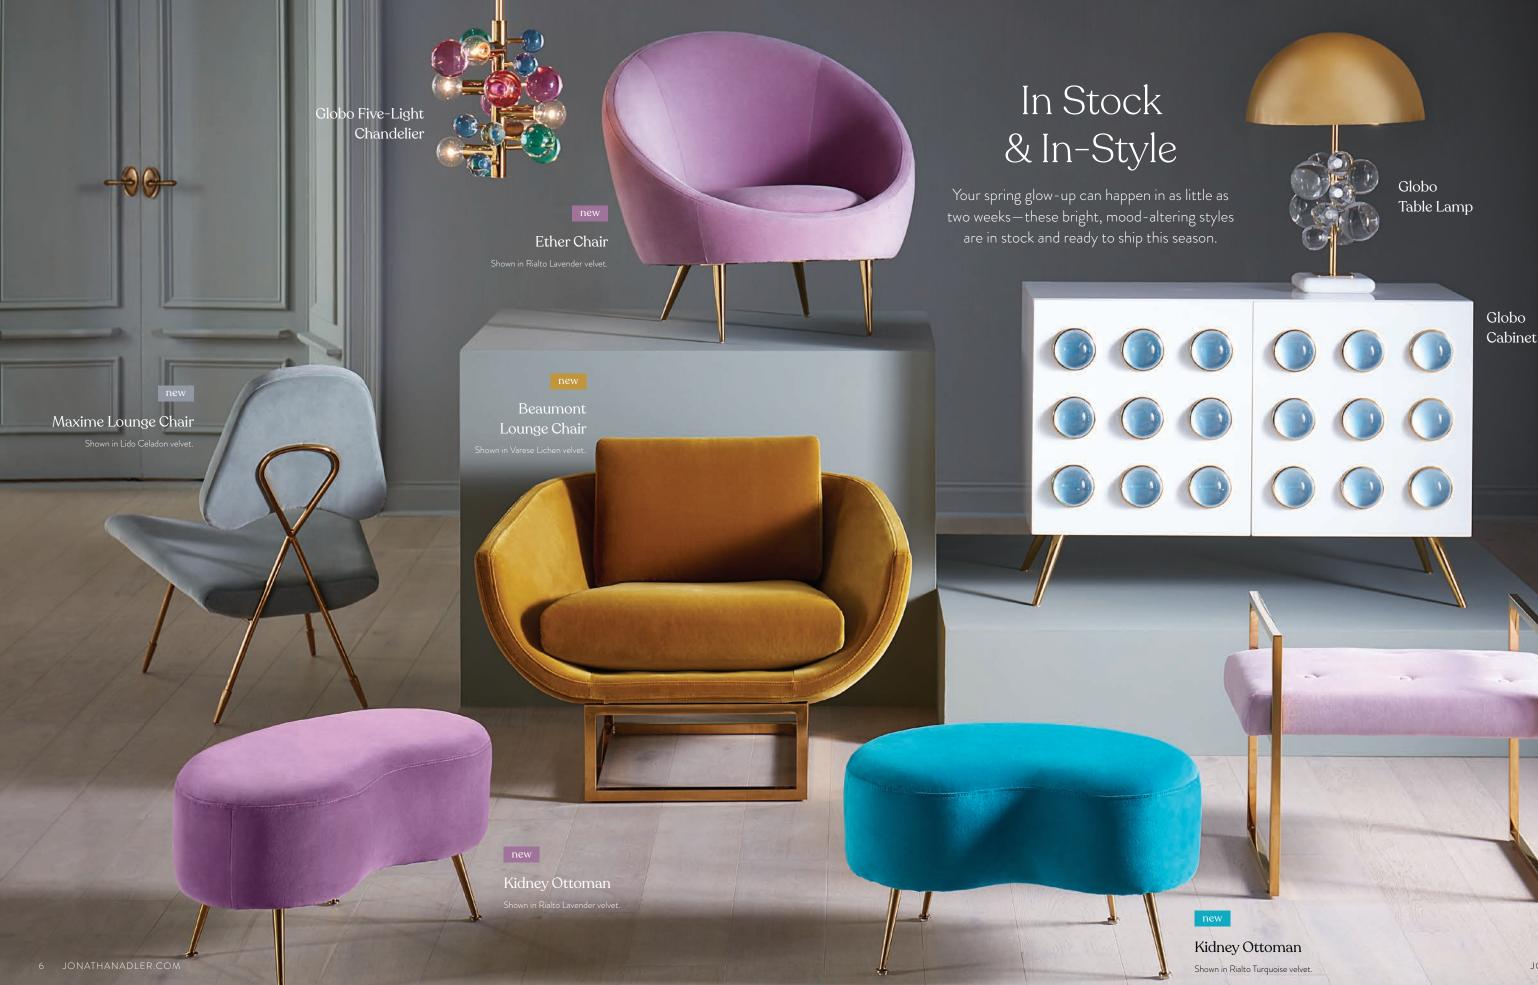

stic* abode.

From the timeless chic of our new Rondo chair and Ford sofa to the exuberance of our new Helsinki dinnerware and beaded parrots, our new catalog has everything you need to take your décor to 11.

Burst out of your cocoon and splash into our spring offerings!



FRESH is the mot du jour.









Crafted from natural reeds which are soaked in water and then coiled by skilled craftsmen and stained to a warm finish. Topped with back-painted glass in seainspired celadon, our Riviera tables feel like a splash in the Mediterranean.



Thick cushions covered in oatmeal bouclé perfect for collapsing into a reverie after a long day of jet set hijinks.



#### new

#### **Pimlico Pillows**

Teal or natural linen adorned with supersoft brushed ivory fringe in simple concentric shapes.



## **Beaumont Bench**

Shown in Rialto Lavender velvet.



#### Above:

- 1. Ford Sofa in Angora Charcoal velvet
- 2. Maxime Pillows
- 3. Siam Étagère
- 4. Berlin Candle Holders
- 5. Ripple Lacquer Mirror, blue
- 6. Glass Menagerie Baboon
- 7. Channeled Goldfinger Lounge Chair in Belfast Stone linen
- 8. Dora Maar Bowl
- 9. Trocadero Kidney Cocktail Table
- 10. Checkerboard Hand-Loomed Rug, ivory

# Ford Sofa

new

Shown in Angora Charcoal mohair blend. Featuring reversible button tufted cushions and perched on smart, brushed brass legs, our new Ford Sofa is the strong silent type with an inner glow. This modernist masterpiece finally answers the age-old question: If Cary Grant were a sofa, what would he look like?





new

Claridge Sofa





### Channeled Goldfinger Lounge Chair

Shown