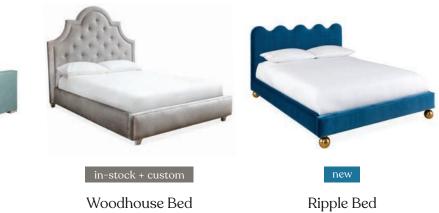

#### in-stock + custom

Lampert Bed A Louis XVI-inspired base, soft down cushions, and clean modern lines.

Connery Bed A simple silhouette elevated by chunky

# Suite Dreams

Delphine Tall Side Table

Channing End Table

Channing Large End Table | \$995

Bond End Table

Our modern wave at the top and bold oversized brass orbs at the base.

Button-tufting and sleek piping accent a glamorously curved headboard.