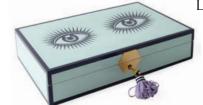

# Eye Trinket Trays

The perfect peepers for corralling small treasures, these baby blues add a look to any surface and even wow as wall art (just add double stick adhesive).

Globo Boxes