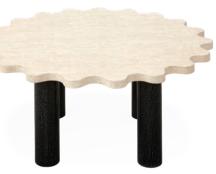

# **Ripple Cocktail Tables**

new

Travertine stone on ebonized mahogany legs with a wire-brushed finish. Available in two sizes.

Each tabletop is sealed, waxed, and polished for a hardworking finish that's timelessly today and fabulously forever.