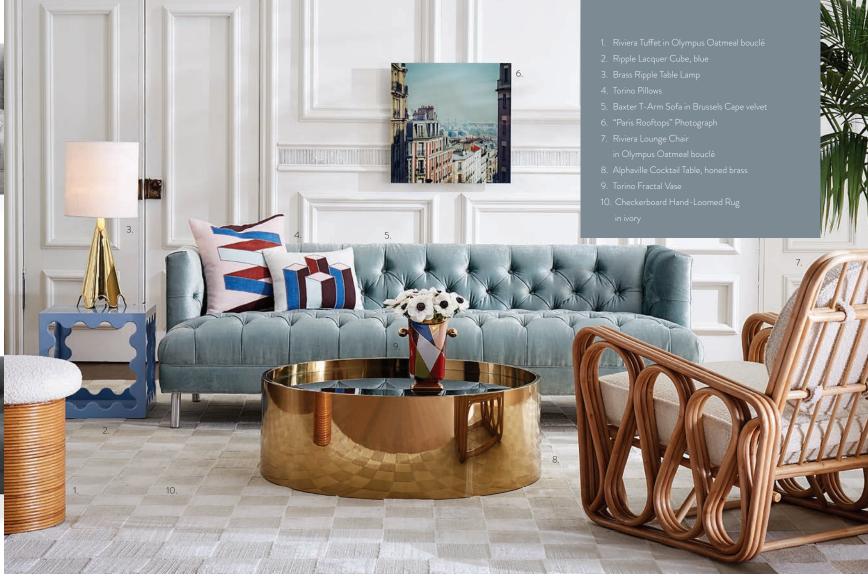

FRESH is the mot du jour.

Crafted from natural reeds which are soaked in water and then coiled by skilled craftsmen and stained to a warm finish. Topped with back-painted glass in seainspired celadon, our Riviera tables feel like a splash in the Mediterranean.

Thick cushions covered in oatmeal bouclé perfect for collapsing into a reverie after a long day of jet set hijinks.

#### **Pimlico Pillows**

Teal or natural linen adorned with supersoft brushed ivory fringe in simple concentric shapes.

#### Monterey Cocktail Table

The perfect petite cocktail table, our oval Monterey table features a celadon back-painted glass top treated to a solid mahogany edge. Perched on polished brass stiletto legs for extra shine.