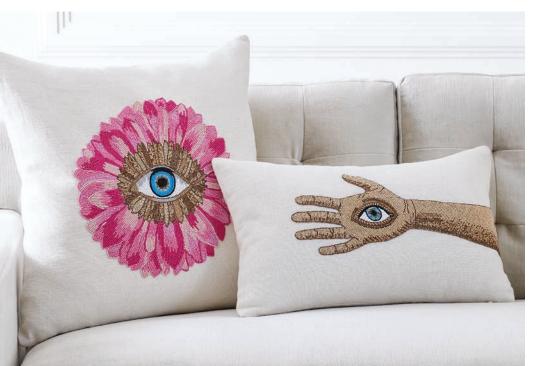

#### Opposite:

- 1. Ether Chair in Rialto Lavender velvet
- 2. Palmistry Beaded Pillow
- 3. Jacques Pedestal
- 4. Gilded Frida Urn
- 5. Channing Six-Drawer Dresser
- 6. Petals Beaded Wall Art
- 7. Ripple Sconce
- 8. Milano Hand-Tufted Rug

Beaded Pillows

Decadent doses of color and dimension inspired by our bestselling hand-beaded wall art.