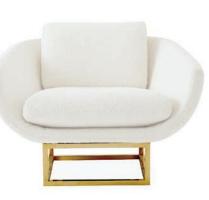

# Parker Curved Sofa

Blink and you'll think "there's no place like home." Our petite Parker's inviting, gentle curve shimmers in pale blue velvet on top of polished brass orbs. A super comfortable power piece.