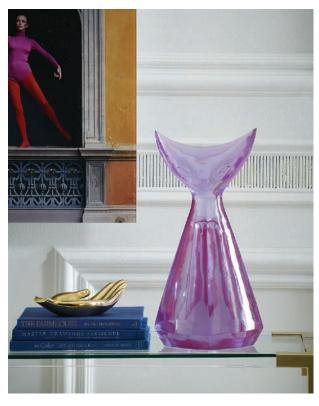

#### Above:

- 1. Ford Sofa in Angora Charcoal velvet
- 2. Maxime Pillows
- 3. Siam Étagère
- 4. Berlin Candle Holders
- 5. Ripple Lacquer Mirror, blue
- 6. Glass Menagerie Baboon
- 7. Channeled Goldfinger Lounge Chair in Belfast Stone linen
- 8. Dora Maar Bowl
- 9. Trocadero Kidney Cocktail Table
- 10. Checkerboard Hand-Loomed Rug, ivory