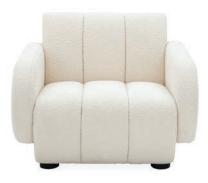

Vera Dining Chair Shown in Bergamo Aegean velvet. Also Available in: 👝

11

Rondo Dining Chair

new

Like Neo in *The Matrix*, this is The One. Our new Rondo Dining Chair features a chic round and grabbable back cushion in warm oatmeal bouclé suspended in a minimal blackened steel frame topped with brass orbs.

# Rondo Dining Chair

Shown in Olympus Oatmeal bouclé.