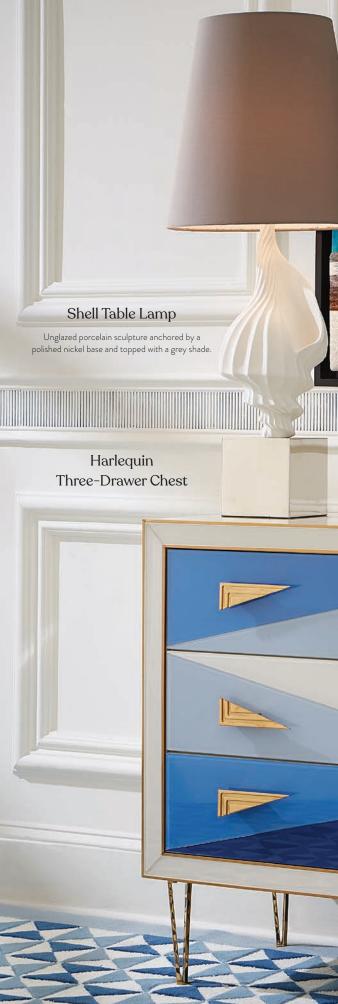

glamour, and a top note of Mod moxie.

Harlequin Three-Drawer Chest

Back-painted glass in muted, sunrise-inspired hues and adorned with grooved brass hardware.

Large

"A New Kind of War"

**Balloon Vase** 