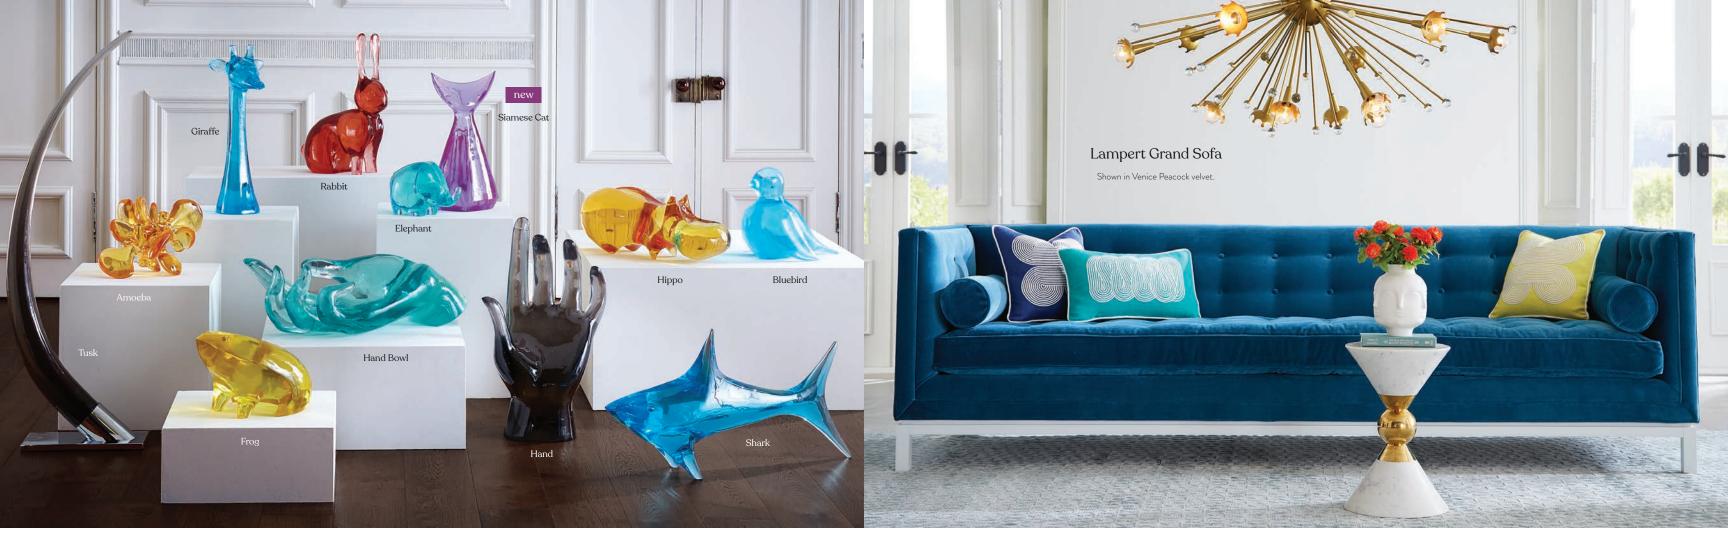

# Lampert

Tuxedo back, button tufting, comfy bolsters—our bestse high-back sofa hits all the right notes. Lampert is ful customizable with an array of fabrics and bases, and ou favorite combinations are always in stock.

## Luke Edward Hall Prints

Four exclusive editions of 20, each signed and numbered by the artist. Featuring surreal collages of drawings, photographs (personal and found), textures, and fabrics.

Discover the entire Lampert collection, including standard in-stock and custom styles, at jonathanadler.com/lampert

Lampert Bench

# Lampert Grand Sofa

Now available in our new subtly shimmering Brussels Charcoal and luxe jewel-toned Venice Peacock velvets, our grand sized sofas extend an extra 20 inches of seating.

Shown in Biarritz Cloud woven.

Shown in Venice Mariner velvet.

#### Sleeper Sofa

Shown in Brussels Cape velvet.

# Giant Acrylic

Oversized solid acrylic sculptures that bring a luminous pop of color to your lair. Each prototype is designed and sculpted by Jonathan and his team in our Soho studio.

Acrylic Pills \$98-\$248