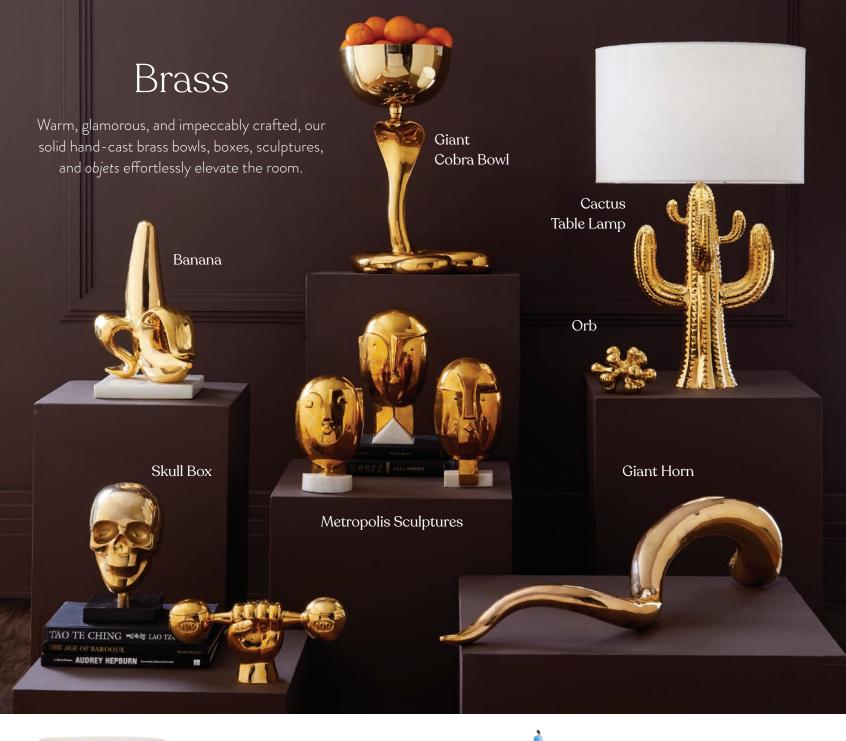

# Work It From Home

There's nothing 9-to-5 about it—in a range of sizes, our desks work overtime, doubling as sofa tables or vanities.

Brass Hand Bowl Our iconic Eve bowl reimagined in solid gleaming brass.

TAMAS

Bond Desk

Brass Seahorse Letter Opener & Magnifying Glass

## Brass Pill Boxes

Hinged and etched with your vice of choice, this is the pill box upgrade your daily dose deserves.

### Brass Fly & Turtle Boxes

Solid brass spots for stashing. Inlaid with naturally dazzling blue lapis or glittering emerald malachite.

A pared down and polished silhouette with a deep wave that makes classic marble feel modern.

An L-shaped brass base supporting a luminous globe of pink acrylic. Inspired by bold cocktail rings.