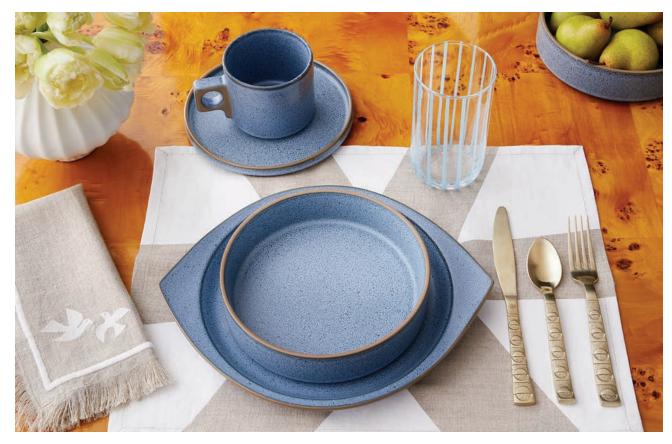

# Camille Dining Chair

Shown in Belfast Stone linen. Also Available in:

new

Big Sur Dinnerware

Taking cues from our iconic Brasilia collection of yore, Big Sur is today's stackable stoneware—casual yet elegant, crafty yet hardworking, refreshing in wave-crashing white and robin's egg blue glazes. Bonus: salad plates double as lids for the bowls.

#### new

Big Sur Dinnerware

Vienna Flatware

Thick swirls of marbleized turquoise acrylic with depth and dimension on display. Hand-poured and polished to luminous perfection.

Scandi-mod meets fabulous functionality. Stackable mouth-blown glassware in deep teal and oceanic blue hues.