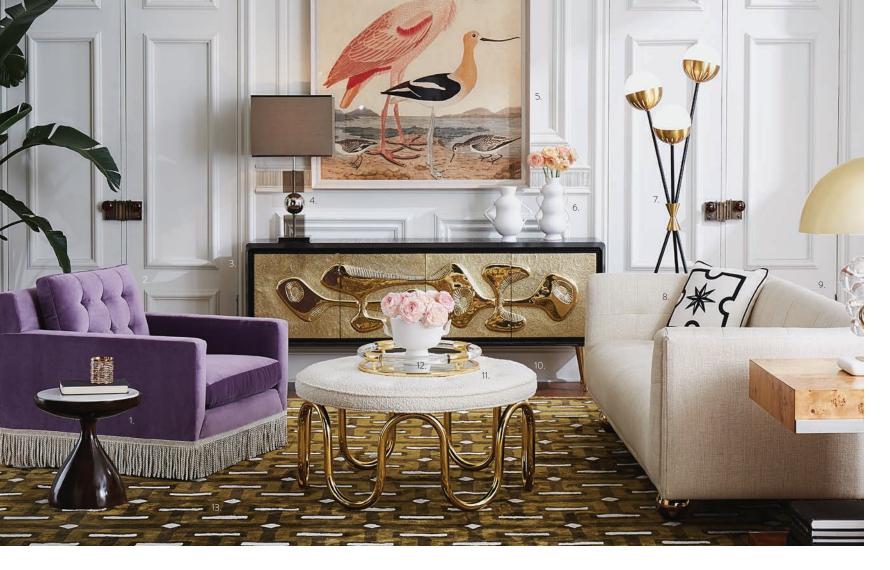

# Rug Up

Roll out a fabulous foundation of depth and dimension, long-lasting looks, and superior softness.

Above: 1. Buenos Aires Accent Table 2. Wright Lounge Chair with Bullion Fringe in Venice Amethyst velvet 3. Reform Credenza 4. Jacques Stacked Table Lamp 5. "Warnicke Spoonbill" Print 6. Eve Bulb Vases 7. Caracas Tripod Floor Lamp 8. Maxime Star Pillow 9. Claridge Sofa in Belfast Stone linen 10. Scalinatella Ottoman in Olympus Ivory bouclé 11. Jacques Round Tray, brass 12. Eve Pedestal Bowl 13. Thebes Hand-Tufted Rug