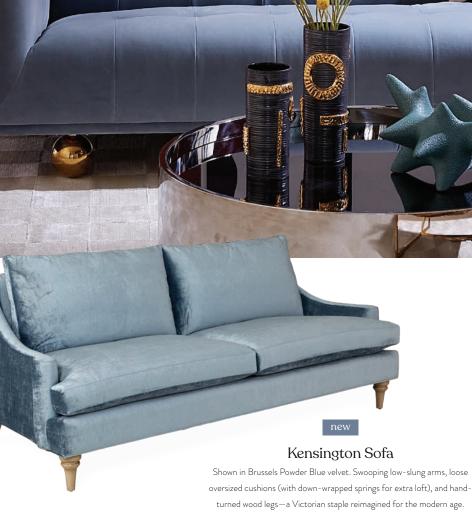

ned with supersoft brushed ivory fringe in simple concentric shapes.



## **Beaumont Bench**

Shown in Rialto Lavender velvet.



#### Above:

- 1. Ford Sofa in Angora Charcoal velvet
- 2. Maxime Pillows
- 3. Siam Étagère
- 4. Berlin Candle Holders
- 5. Ripple Lacquer Mirror, blue
- 6. Glass Menagerie Baboon
- 7. Channeled Goldfinger Lounge Chair in Belfast Stone linen
- 8. Dora Maar Bowl
- 9. Trocadero Kidney Cocktail Table
- 10. Checkerboard Hand-Loomed Rug, ivory

# Ford Sofa

new

Shown in Angora Charcoal mohair blend. Featuring reversible button tufted cushions and perched on smart, brushed brass legs, our new Ford Sofa is the strong silent type with an inner glow. This modernist masterpiece finally answers the age-old question: If Cary Grant were a sofa, what would he look like?





new

Claridge Sofa





### Channeled Goldfinger Lounge Chair

Shown in Belfast Stone linen. Ultra-comfy channeled cushions and plush arm rests on a pared down, polished brass frame. Now available in a fresh textural finish that takes neutral to the next level.

oversized cushions (with down-wrapped springs for extra loft), and hand-

#### Monterey Cocktail Table

The perfect petite cocktail table, our oval Monterey table features a celadon back-painted glass top treated to a solid mahogany edge. Perched on polished brass stiletto legs for extra shine.

# Menagerie Magic

Re-released in a fresh range of sparkling shades just in time for spring, our Glass Menagerie stoneware creatures are our most colorful yet.

N GLASS CONTAIN

| 1. Dachshund   | 4. Screech Owl  | 7. Owlet  |
|----------