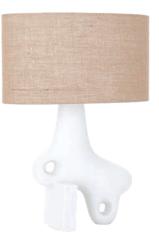

# Charming Chests

Darlings in the boudoir and beyond, our dressers and chests offer generous drawers, soft-close slides, and style to match whatever you're putting in them.

Warm mappa wood floating between acrylic legs with stainless steel accents and oversized acrylic pulls.