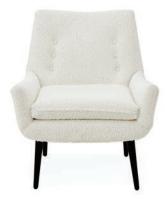

Vera Dining Chair Shown in Bergamo Aegean velvet. Also Available in: 👝

11

Rondo Dining Chair

new

Like Neo in *The Matrix*, this is The One. Our new Rondo Dining Chair features a chic round and grabbable back cushion in warm oatmeal bouclé suspended in a minimal blackened steel frame topped with brass orbs.