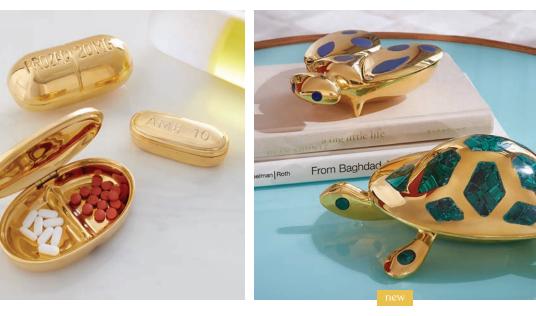

## Brass Pill Boxes

Hinged and etched with your vice of choice, this is the pill box upgrade your daily dose deserves.

### Brass Fly & Turtle Boxes

Solid brass spots for stashing. Inlaid with naturally dazzling blue lapis or glittering emerald malachite.

A pared down and polished silhouette with a deep wave that makes classic marble feel modern.