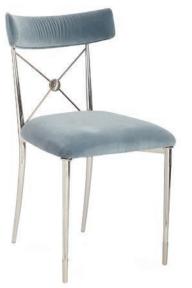

4. Bellport Table Lamp 5. "Hippiemobile" Photograph 6. Bond Dining Table 7. Vallauris Flying Bird Bowl 8. Lisbon Hand-Knotted Rug



# Caracas Wave Chandelier

A single antiqued brass bar bent into a long wave and dotted with our two-way black lacquer cones.

ALL DE LE DE



## Caprice Dining Chair

Shown in Varese Lichen velvet.

A new classic featuring a comfy circle seat and back cradled by our signature crisscross frame in blackened steel. The finishing touch—a trusty handle wrapped in rich camel leather.



lacquer or polished marble.



# Chic Seats

Our dining chairs do more. Sculptural standouts on their own, they're also fabulous flanking a console, and pair perfectly with our dining tables and desks.

Marshart + Marshart



Caprice Dining Chair Shown in Varese Lichen velvet.





Vera Dining Chair Shown in Bergamo Aegean velvet. Also Available in: 👝

11



Rondo Dining Chair

new

Like Neo in *The Matrix*, this is The One. Our new Rondo Dining Chair features a chic round and grabbable back cushion in warm oatmeal bouclé suspended in a minimal blackened steel frame topped with brass orbs.

7 7 98 10



# Rondo Dining Chair

Shown in Olympus Oatmeal bouclé.

#### new

## Maxime Dining Chair

Shown in Varese Persimmon velvet. Also Available in:









## Goldfinger Dining Chair

Shown in Rialto Navy velvet. Also Available in:





# Camille Dining Chair

Shown in Belfast Stone linen. Also Available in:







new

Big Sur Dinnerware

Taking cues from our iconic Brasilia collection of yore, Big Sur is today's stackable stoneware—casual yet elegant, crafty yet hardw