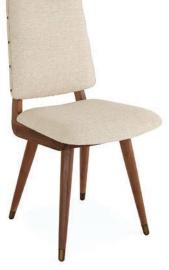

Vera Dining Chair Shown in Bergamo Aegean velvet. Also Available in: 👝

11

Rondo Dining Chair

new

Like Neo in *The Matrix*, this is The One. Our new Rondo Dining Chair features a chic round and grabbable back cushion in warm oatmeal bouclé suspended in a minimal blackened steel frame topped with brass orbs.

# Rondo Dining Chair

Shown in Olympus Oatmeal bouclé.