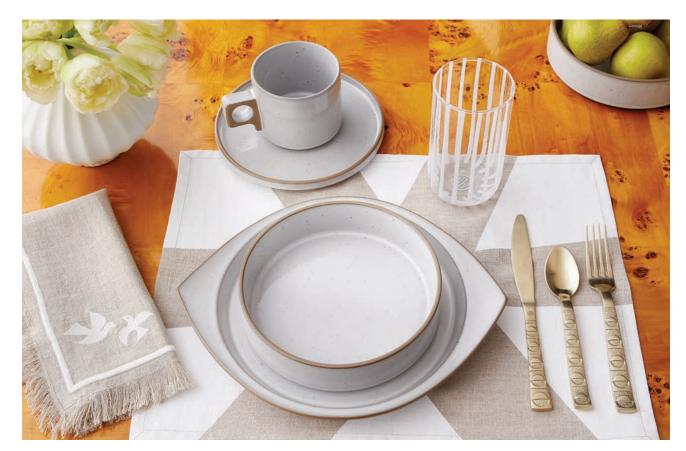

# Camille Dining Chair

Shown in Belfast Stone linen. Also Available in:

new

Big Sur Dinnerware

Taking cues from our iconic Brasilia collection of yore, Big Sur is today's stackable stoneware—casual yet elegant, crafty yet hardworking, refreshing in wave-crashing white and robin's egg blue glazes. Bonus: salad plates double as lids for the bowls.

#### new

Big Sur Dinnerware

Vienna Flatware

Thick swirls of marbleized turquoise acrylic with depth and dimension on display. Hand-poured and polished to luminous perfection.

Scandi-mod meets fabulous functionality. Stackable mouth-blown glassware in deep teal and oceanic blue hues.