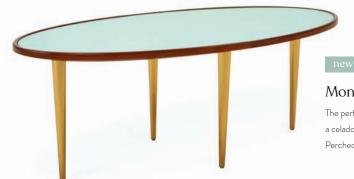

#### Monterey Cocktail Table

The perfect petite cocktail table, our oval Monterey table features a celadon back-painted glass top treated to a solid mahogany edge. Perched on polished brass stiletto legs for extra shine.