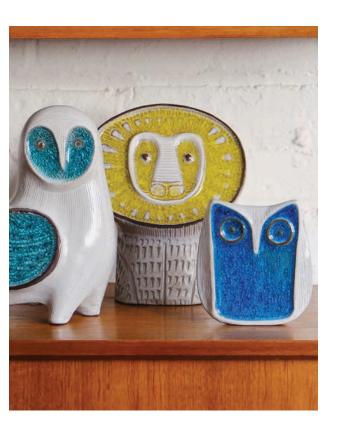

# Menagerie Magic

Re-released in a fresh range of sparkling shades just in time for spring, our Glass Menagerie stoneware creatures are our most colorful yet.

N GLASS CONTAIN

| 1. Dachshund   | 4. Screech Owl  | 7. Owlet  |
|----------------|-----------------|-----------|
| 2. Soleil Vase | 5. Lion Vase    | 8. Baboon |
| 3. Horse       | 6. Cat Bud Vase | 9. Lion   |