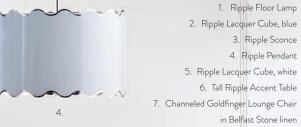

**Eve Accent Bowl** 

0

GARDENS IN GLASS CONTAI

5.

()

2. Ripple Lacquer Cube, blue 3. Ripple Sconce 4. Ripple Pendant 5. Ripple Lacquer Cube, white 6. Tall Ripple Accent Table 7. Channeled Goldfinger Lounge Chair in Belfast Stone linen

# Ripple Effect

This is the edge you're looking for. Our Ripple collection's wavy pattern keeps everything from luxe lacquer to shiny metals ahead of the curve.