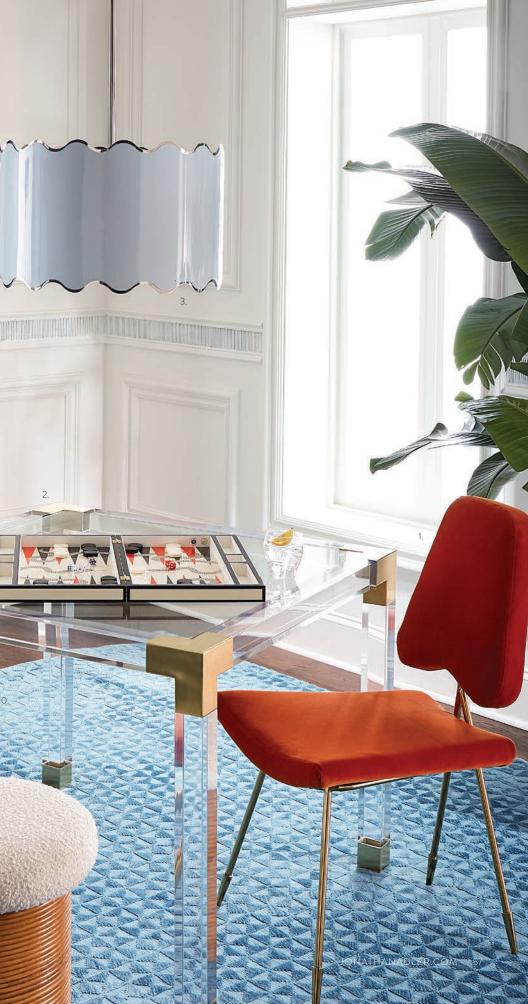

# Rug Up

Roll out a fabulous foundation of depth and dimension, long-lasting looks, and superior softness.

Above: 1. Buenos Aires Accent Table 2. Wright Lounge Chair with Bullion Fringe in Venice Amethyst velvet 3. Reform Credenza 4. Jacques Stacked Table Lamp 5. "Warnicke Spoonbill" Print 6. Eve Bulb Vases 7. Caracas Tripod Floor Lamp 8. Maxime Star Pillow 9. Claridge Sofa in Belfast Stone linen 10. Scalinatella Ottoman in Olympus Ivory bouclé 11. Jacques Round Tray, brass 12. Eve Pedestal Bowl 13. Thebes Hand-Tufted Rug

#### Opposite:

1. Bowtie Hand-Knotted Rug 2. Lido Hand-Loomed Rug in celadon 3. Checkerboard Hand-Loomed Rug in ivory 4. Thebes Hand-Knotted Rug 5. Sunburst Hand-Knotted Rug in grey 6. Lido Hand-Loomed Rug in teal 7. Sunburst Hand-Knotted Rug in gold