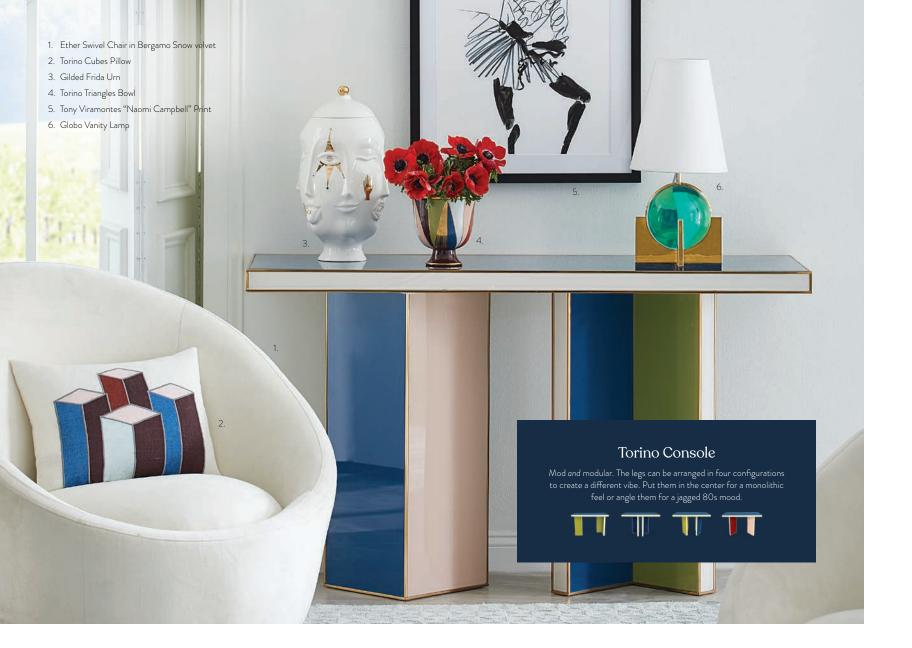

#### Above:

- 1. Ford Sofa in Angora Charcoal velvet
- 2. Maxime Pillows
- 3. Siam Étagère
- 4. Berlin Candle Holders
- 5. Ripple Lacquer Mirror, blue
- 6. Glass Menagerie Baboon
- 7. Channeled Goldfinger Lounge Chair in Belfast Stone linen
- 8. Dora Maar Bowl
- 9. Trocadero Kidney Cocktail Table
- 10. Checkerboard Hand-Loomed Rug, ivory

Torino Pottery Collection

Torino Pillows

Spring cleaning just got chicer. Our hardworking heroes work wherever you need them in the entryway, behind the sofa, or duetting with your dining table.

Channing Media Console

#### Opposite:

- 1. Ether Chair in Rialto Lavender velvet
- 2. Palmistry Beaded Pillow
- 3. Jacques Pedestal
- 4. Gilded Frida Urn
- 5. Channing Six-Drawer Dresser
- 6. Petals Beaded Wall Art
- 7. Ripple Sconce
- 8. Milano Hand-Tufted Rug