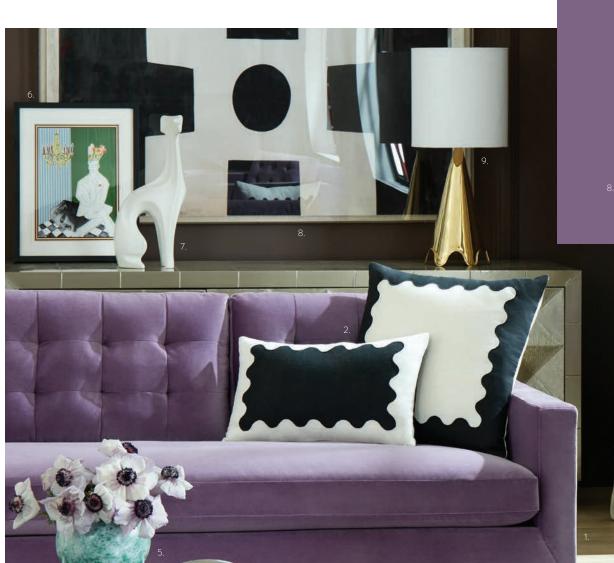

#### Above:

- 1. Ford Sofa in Angora Charcoal velvet
- 2. Maxime Pillows
- 3. Siam Étagère
- 4. Berlin Candle Holders
- 5. Ripple Lacquer Mirror, blue
- 6. Glass Menagerie Baboon
- 7. Channeled Goldfinger Lounge Chair in Belfast Stone linen
- 8. Dora Maar Bowl
- 9. Trocadero Kidney Cocktail Table
- 10. Checkerboard Hand-Loomed Rug, ivory