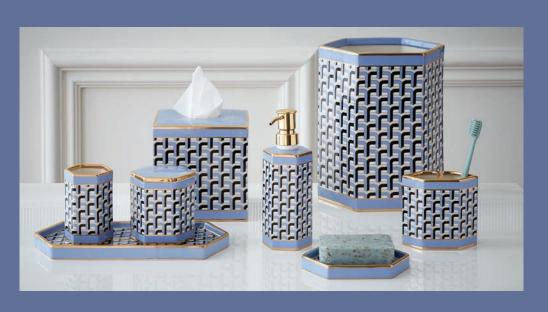

### Sorrento Bath Collection

Tumbler Soap Dish Toothbrush Holder Soap Dispenser Canister Tray Tissue Box Wastebasket