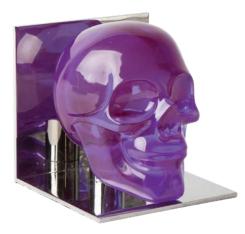

An L-shaped brass base supporting a luminous globe of pink acrylic. Inspired by bold cocktail rings.