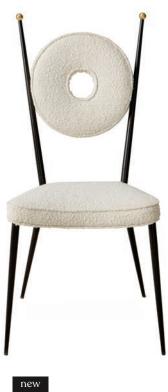

Vera Dining Chair Shown in Bergamo Aegean velvet. Also Available in: 👝

11

Rondo Dining Chair

new

Like Neo in *The Matrix*, this is The One. Our new Rondo Dining Chair features a chic round and grabbable back cushion in warm oatmeal bouclé suspended in a minimal blackened steel frame topped with brass orbs.

# Rondo Dining Chair

Shown in Olympus Oatmeal bouclé.