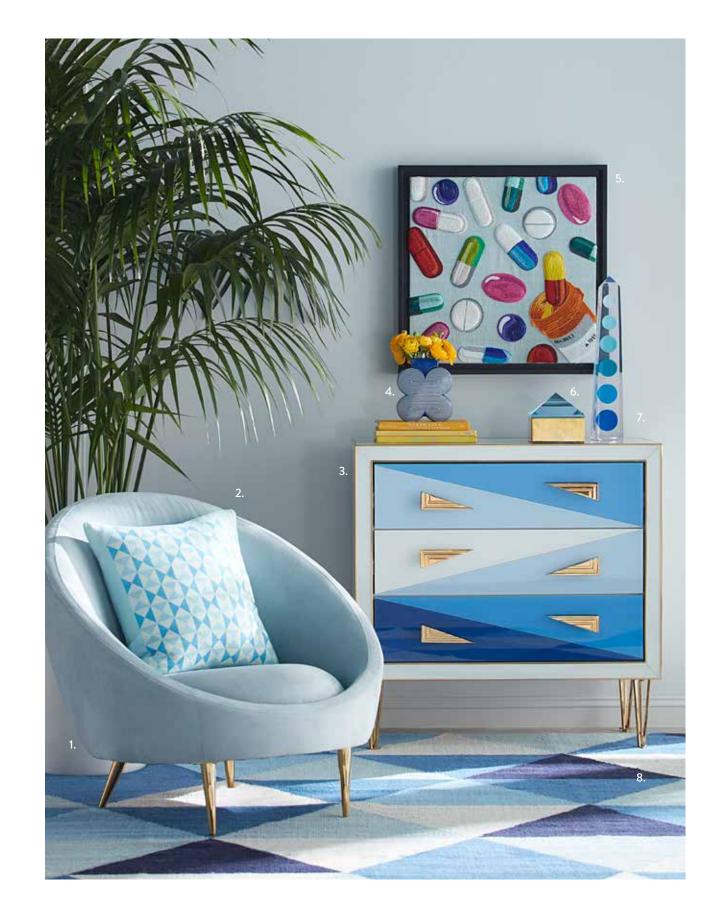

### Right

Ether Chair in Bergamo Ice velvet
 Sorrento Triangles Pillow
 Harlequin Three-Drawer Chest, multi blue
 Small Pompidou Vase
 Happy Pills Beaded Wall Art
 Medium Blue Monte Carlo Stud Box
 Acrylic Chroma Obelisk
 Large Scale Helix Flat Weave Rug