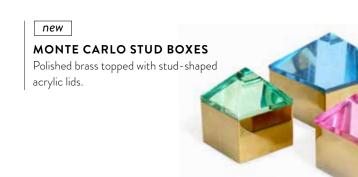

### mood: TRIBECA

Think luxe materials, a muted palette, posh the hedge funder who wants to show a so

new OSAKA CYLINDER VASES

Gunmetal glazed stoneware with gold luster accents.

**OSAKA VASES** Rectangular vessels adorned with split discs.

pottery—for pulful side. Jacques Column Table Lamp
 Balloon Vases
 Medium Blue Monte Carlo Stud Bc
 Blocks Hand-Knotted Rug

11115-

ONATHANADLER.COM

Children - still

Back-painted glass panels framed by deep and dramatic brass rings.