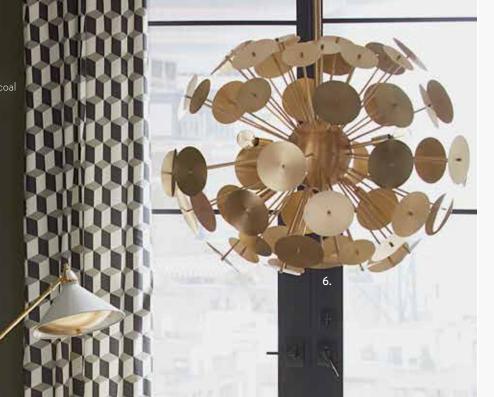

## bright, bold BLUE-SPIRATION

Navy, turquoise, cerulean, French—these are a few of our favorite blues. Throw in some bright white and live a nautical dream.

- 1. Jacques Grand Cocktail Table
- 2. Alphaville Side Table, stainless steel
- 3. Ether Sofa in Bergamo Ice velvet

4. Harlequin Round Mirror, multi blue

- 5. Sputnik Chandelier, nickel
- 6. Electrum Table Lamp
- 7. Large Marble Triangle Table, white marble
  - 8. Large Pinch Bowl
  - 9. Sorrento Backgammon Set
- 10. Large Scale Helix Flat Weave Rug