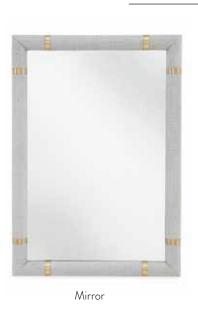

## REAL LOOKERS MIRRORS

The most glamorous of them all, our mirrors are sculptural works of art that'll make you stop and reflect.

1. Harlequin Capsule Mirror, multi 2. Electrum Mirror 3. Puzzle Mirror 4. St. Germain Mirror 5. Globo Convex Mirror 6. Puzzle Accent Mirror 7. Harlequin Round Mirror, multi

6.

8. Talitha Mirror

5.

new LARGE SCALE HELIX FLAT WEAVE RUG Superbly soft hand-loomed wool. Made-to-order in Peru.

1. Pompidou Vases 2. Harlequin Round Mirror, multi blue 3. Maxime Task Floor Lamp 4. Milano Wing Chair in Bergamo Aegean velvet 5. Large Globo Box, clear 6. Versailles Puzzle Vase