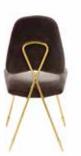

### SEBASTIAN SWIVEL CHAIR

chair. Shown in Brighton Linen.

52 JONATHANADLER.COM

1. Bond Credenza 2. Small Osaka Cylinder Vase 3. Gilded Muse Candle 4. Puzzle Accent Mirror 5. Caracas Tripod Floor Lamp 6. Globo Round Pillow 7. Hans Barbell Table