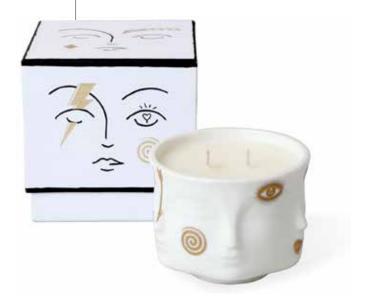

### GILDED MUSE CANDLE

A citrusy floral scent in glossy porcelain with saucy iconography in gleaming gold.

HASHISH CERAMIC CANDLE

A sandalous scent in a ceramic jar.

**MUSE CANDLES** Signature scents in small Dora Maar pots.