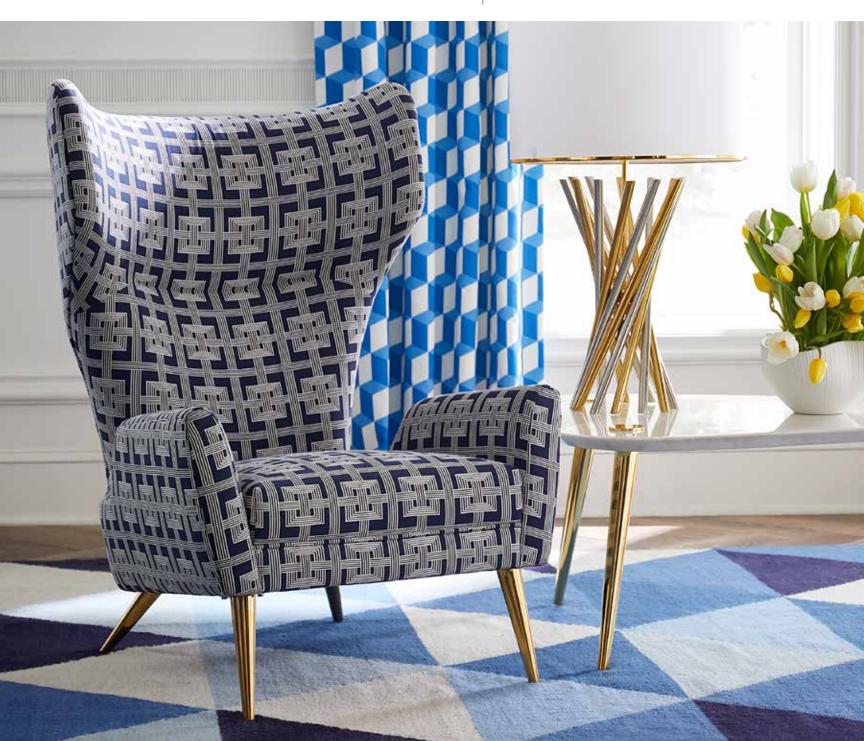

## bright, bold BLUE-SPIRATION

Navy, turquoise, cerulean, French—these are a few of our favorite blues. Throw in some bright white and live a nautical dream.

- 1. Jacques Grand Cocktail Table
- 2. Alphaville Side Table, stainless steel
- 3. Ether Sofa in Bergamo Ice velvet

4. Harlequin Round Mirror, multi blue

- 5. Sputnik Chandelier, nickel
- 6. Electrum Table Lamp
- 7. Large Marble Triangle Table, white marble
  - 8. Large Pinch Bowl
  - 9. Sorrento Backgammon Set
- 10. Large Scale Helix Flat Weave Rug