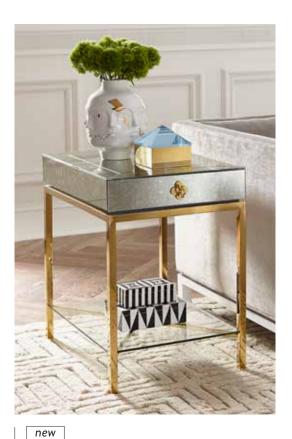

### MARBLE TRIANGLE TABLES

-

new

A duo designed to mingle—tuck the small black table neatly beneath the large white version to create new shapes. Curved marble tabletops on polished brass legs.

> Channeled Goldfinger Lounge Chair in Varese Persimmon velvet
>  Talitha Credenza
>  Constantine Table Lamp
>  Ether Sofa in Bergamo Ice velvet
>  Op Art Pillows
>  Large Scale Checkerboard Flat Weave Rug in Black/Natural
>  Alphaville Side Table, honed brass
>  Cobra Table Lamp

## new CHANNELED GOLDFINGER LOUNGE CHAIR

Next level leaned-back luxury—ultra-comfy channeled cushions, plush armrests and a polished brass frame.