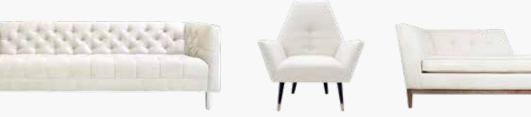

## FALL FOR LAMPERT

Tuxedo back, button tufting, comfy bolsters—our bestselling high-back sofa hits all the right notes. Customizable with an array of fabrics and base finishes, or shop ready-to-ship styles in our favorite combinations.

- 1. Lampert Sofa in Brussels Charcoal velvet with white base
- 2. Peking Cocktail Table, white lacquer
- with brushed brass base
- 3. Gilded Large Dora Maar Vase
- 4. Siam Étagère
- 5. Paule Marrot "Black & White Abstract" Print
- 6. Versailles Puzzle Vase
- 7. Koleman Floor Lamp, nickel
- 8. Ether Shearling Chair
- 9. Op Art Rectangle Pillow
- 10. Globo Boxes
- 11. Lisbon Hand-Knotted Rug