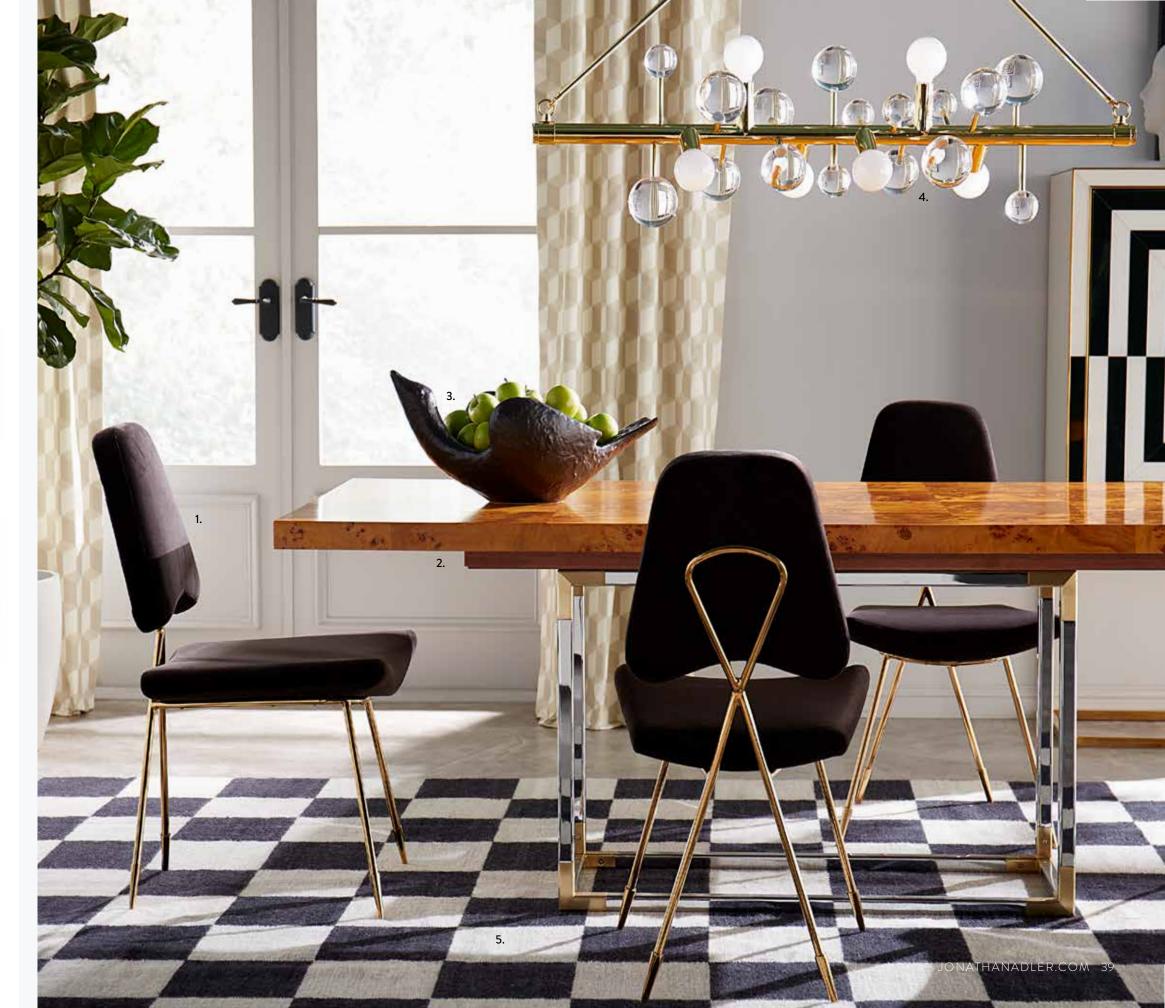

Cover

Channeled Goldfinger Lounge Chair in Varese Persimmon velvet Talitha Credenza Globo Convex Mirror Constantine Table Lamp Large Scale Checkerboard Flat Weave Rug in Black/Natural

### MARBLE TRIANGLE TABLES

-

new

A duo designed to mingle—tuck the small black table neatly beneath the large white version to create new shapes. Curved marble tabletops on polished brass legs.

> Channeled Goldfinger Lounge Chair in Varese Persimmon velvet
>  Talitha Credenza
>  Constantine Table Lamp
>  Ether Sofa in Bergamo Ice velvet
>  Op Art Pillows
>  Large Scale Checkerboard Flat Weave Rug in Black/Natural
>  Alphaville Side Table, honed brass
>  Cobra Table Lamp

## new CHANNELED GOLDFINGER LOUNGE CHAIR

Next level leaned-back luxury—ultra-comfy channeled cushions, plush armrests and a polished brass frame.