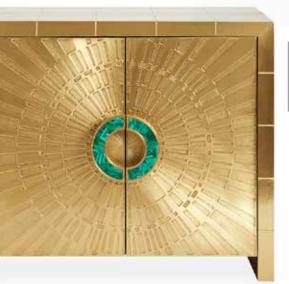

Round Mirror



Three-Drawer Chest

## avant pop HARLEQUIN

Our Harlequin collection's bold new look is a little Italian Modern, a lot of irresistible pop. Featuring back-painted glass panels in brilliant blue hues, super-sparkly brass and grooved hardware.



### Eye Tray



## back to BAXTER

Our bestselling tuxedo back sofa just keeps getting better. Shown at right with our new brass orb feet and a T-Arm silhouette—formal and inviting all at once.

> Marcello Lounge Chair in Trinidad Snow bouclé
>  Muse Butterfly Throw Pillow
>  Peking Cocktail Table, white lacquer with brushed brass base
>  Electrum Mirror
>  Koleman Floor Lamp, nickel | US-Only
>  Purple/Navy Milano Concentric Loops Pillow
>  Muse Eyes Throw Pillow
>  X-Bench in Leo Lapis
>  Checkerboard Hand-Loomed Rug in Ivory





BRASS TALITHA CABINET Hand-stamped brass with malachite pulls.

### BENCHMADE IN THE USA

All of our custom styles are made by skilled craftspeople in our North Carolina workshop. Frames are guaranteed for life.

0- H

new

BAXTER

T-ARM SOFA

### MOOD: PARIS

Fill a fabulous space with carefully curated eclecticism for a magical air of French insouciance.

Cut-away T-Arms feel open and inviting.

10

## new /

A glam touch that luxes up any look.

( ANDER



Berlin Table Lamp Baxter Chaise Sectional in Oxford Charcoal minum bas allauris Dots Pillow ime Task Floor Lamp Chandelier il Table, black lacquer ss base





Design your own crush-worthy styles in three simple steps.











## CUSTOM UPHOLSTERY

### 1. CHOOSE YOUR SILHOUETTE



### 2. SELECT YOUR FABRIC

Choose from our compre