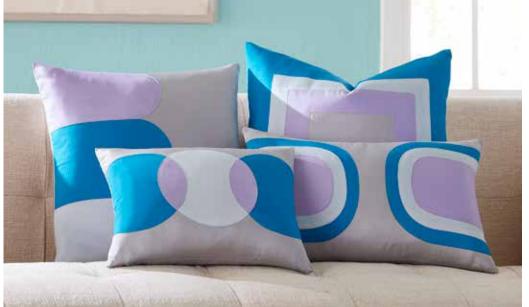

### POMPIDOU PILLOWS

Saturated linen with raised satin stitch designs and a corded edge.