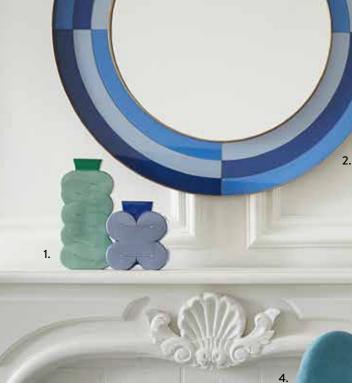

## bright, bold BLUE-SPIRATION

Navy, turquoise, cerulean, French—these are a few of our favorite blues. Throw in some bright white and live a nautical dream.

- 1. Jacques Grand Cocktail Table
- 2. Alphaville Side Table, stainless steel
- 3. Ether Sofa in Bergamo Ice velvet

4. Harlequin Round Mirror, multi blue

- 5. Sputnik Chandelier, nickel
- 6. Electrum Table Lamp
- 7. Large Marble Triangle Table, white marble
  - 8. Large Pinch Bowl
  - 9. Sorrento Backgammon Set
- 10. Large Scale Helix Flat Weave Rug