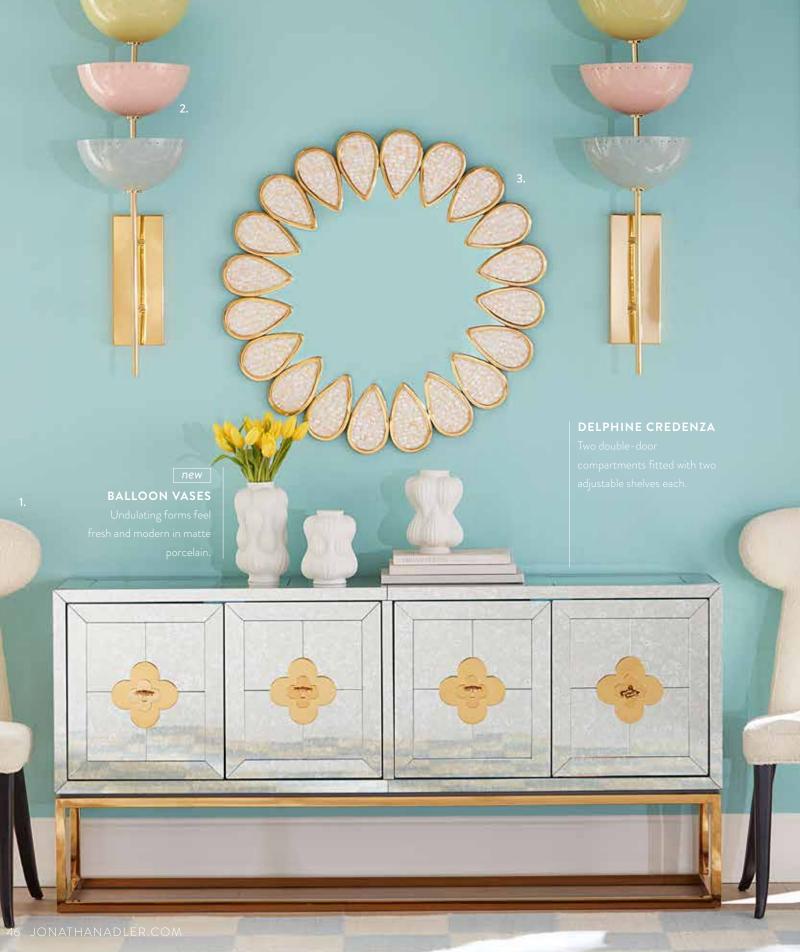

### mood: MIAMI

Power pastels, mixed metals, striking silhouettesdreamscapes do come true.

- 3. Puzzle Chandelier
- 4. Lisbon Sconce, multi | US-Only
- 5. Balloon Vases
- 6. Delphine Credenza
- 7. Canaan Accent Table
- 8. Large Scale Checkerboard Flat Weave Rug in Blue/Natural

## dial it up DELPHINE

As glam as it gets—antiqued mirror with polished brass bases, quatrefoil details and robin's egg blue interiors.

Bar

Desk