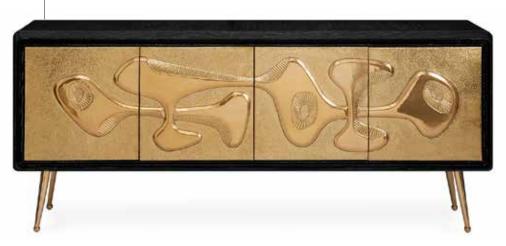

### CREDENZA

# couture craft

Limed oak cabinets with doors featuring our signature Reform design clad in a sheet of brass, then hand-hammered and polished to perfection.

1. Tall Canaan Table Lamp, white marble with white linen shade