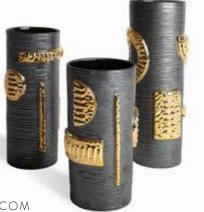

### mood: TRIBECA

Think luxe materials, a muted palette, posh the hedge funder who wants to show a so

new OSAKA CYLINDER VASES

Gunmetal glazed stoneware with gold luster accents.

**OSAKA VASES** Rectangular vessels adorned with split discs.