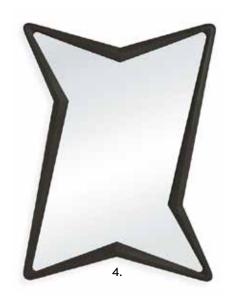

## REAL LOOKERS MIRRORS

The most glamorous of them all, our mirrors are sculptural works of art that'll make you stop and reflect.

1. Harlequin Capsule Mirror, multi 2. Electrum Mirror 3. Puzzle Mirror 4. St. Germain Mirror 5. Globo Convex Mirror 6. Puzzle Accent Mirror 7. Harlequin Round Mirror, multi