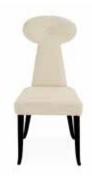

9.

10.

625 ET.

**MYKONOS LINENS** White cotton linen ground with satin stitch embroidery. Also available in lavender.

 Vera Dining Chair in Olympus Ivory bouclé
 Lisbon Sconce, multi | US-Only
 Petal Mirror