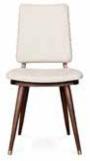

### Right

Ether Chair in Bergamo Ice velvet
 Sorrento Triangles Pillow
 Harlequin Three-Drawer Chest, multi blue
 Small Pompidou Vase
 Happy Pills Beaded Wall Art
 Medium Blue Monte Carlo Stud Box
 Acrylic Chroma Obelisk
 Large Scale Helix Flat Weave Rug