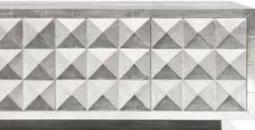

## GLOW ALL OUT TALITHA

Minimalist forms wrapped in lustrous, hand-stamped metal with studded or starburst patterns and abalone pulls.

Mirror

Credenza

Waterfall Console

BRASS TALITHA CABINET Hand-stamped brass with malachite pulls.