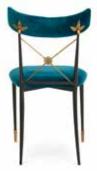

## PHILIPPE LOUNGE CHAIR

Chic semi-circle arms create an ultra-mod moment. Angled iron legs for extra flair. Shown in Venice Blush velvet. | US-Only