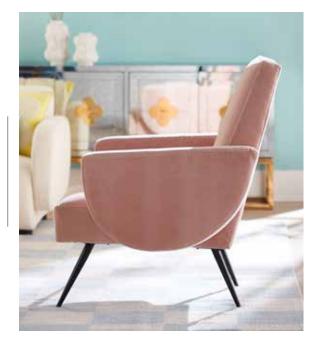

## PHILIPPE LOUNGE CHAIR

Chic semi-circle arms create an ultra-mod moment. Angled iron legs for extra flair. Shown in Venice Blush velvet. | US-Only