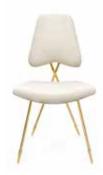

## PHILIPPE LOUNGE CHAIR

Chic semi-circle arms create an ultra-mod moment. Angled iron legs for extra flair. Shown in Venice Blush velvet. | US-Only