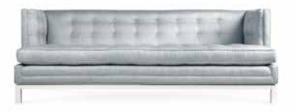

## FALL FOR LAMPERT

Tuxedo back, button tufting, comfy bolsters—our bestselling high-back sofa hits all the right notes. Customizable with an array of fabrics and base finishes, or shop ready-to-ship styles in our favorite combinations.

- 1. Lampert Sofa in Brussels Charcoal velvet with white base
- 2. Peking Cocktail Table, white lacquer
- with brushed brass base
- 3. Gilded Large Dora Maar Vase
- 4. Siam Étagère
- 5. Paule Marrot "Black & White Abstract" Print
- 6. Versailles Puzzle Vase
- 7. Koleman Floor Lamp, nickel
- 8. Ether Shearling Chair
- 9. Op Art Rectangle Pillow
- 10. Globo Boxes
- 11. Lisbon Hand-Knotted Rug