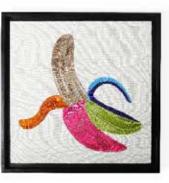

Spark a mood in every room with our ahh-mazing aromas, each formulated for a seamless sensory escape and poured into posh, reusable vessels. Boxed for easy gifting.

Happy Pills 24" x 24"

Pineapple 15" x 24"

Ice Cream 12" x 25"

Banana 24" x 24"

new MONTE CARLO CANDLEHOLDERS Luxe blocks of gem-toned acrylic fitted with solid brass accents.

POP CANDLES Fresh scents in vibrant vessels.