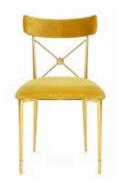

### MARBLE TRIANGLE TABLES

-

new

A duo designed to mingle—tuck the small black table neatly beneath the large white version to create new shapes. Curved marble tabletops on polished brass legs.

> Channeled Goldfinger Lounge Chair in Varese Persimmon velvet
>  Talitha Credenza
>  Constantine Table Lamp
>  Ether Sofa in Bergamo Ice velvet
>  Op Art Pillows
>  Large Scale Checkerboard Flat Weave Rug in Black/Natural
>  Alphaville Side Table, honed brass
>  Cobra Table Lamp

## new CHANNELED GOLDFINGER LOUNGE CHAIR

Next level leaned-back luxury—ultra-comfy channeled cushions, plush armrests and a polished brass frame.