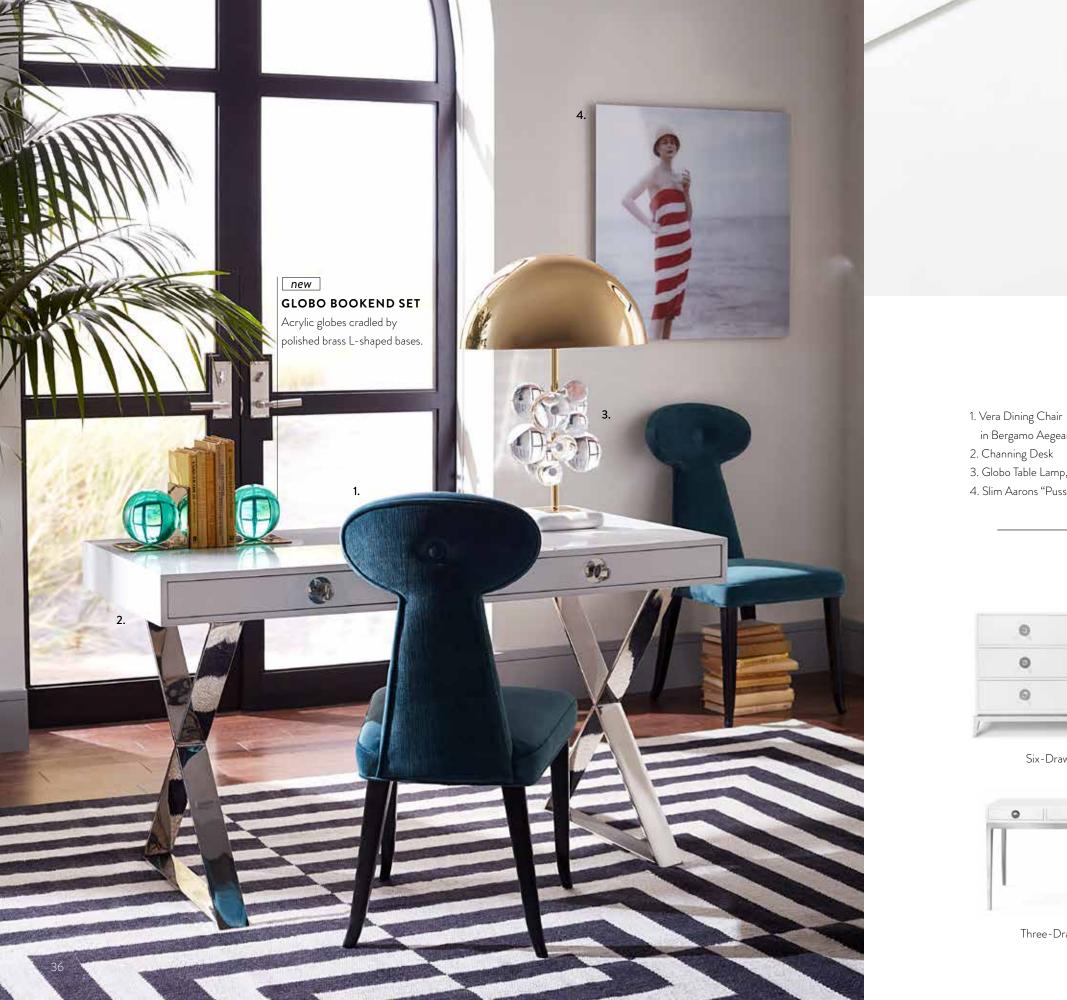

1. Vera Dining Chair in Bergamo Aegean velvet 2. Atlas Split Vase 3. Petal Mirror 4. Versailles Puzzle Vase 5. Large Globo Box, clear 6. Blocks Hand-Knotted Rug

.....

12.0.5.

· · · · · · · · · ·

mander

- ----