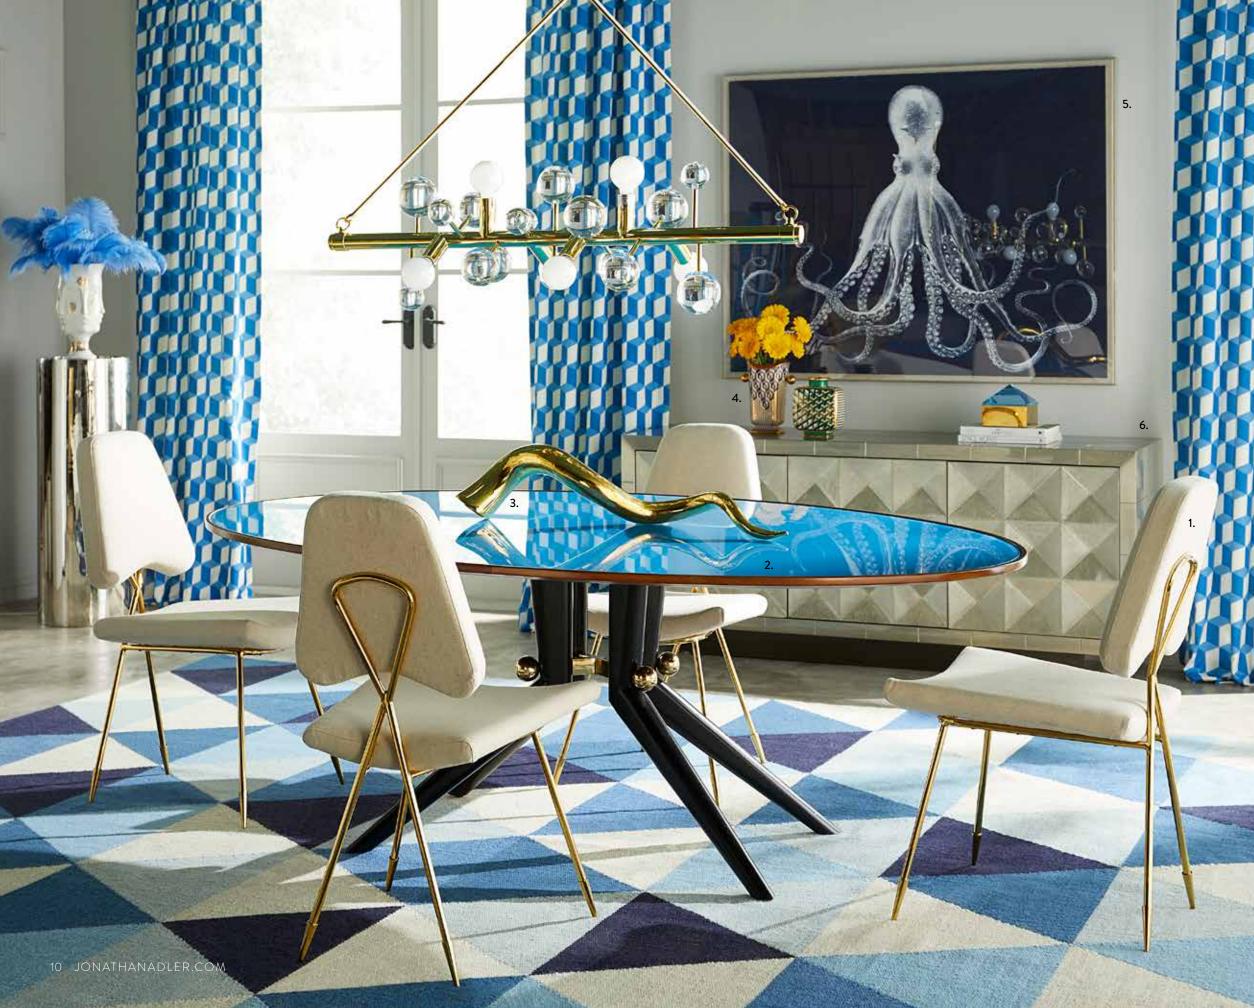

## dine divine TROCADERO

An ebonized wood base with solid brass accents supports a turquoise back-painted glass top treated to a solid mahogany edge. Also available with a radial patterned mahogany tabletop. Seats up to eight.

Maxime Dining Chair in Belgium Stone linen
 Trocadero Dining Table, turquoise glass top
 Giant Brass Horn
 Versailles Vases
 "Lord Bodner" Print, navy
 Talitha Credenza

## SURFACE STYLE DINING TABLES

From minimalist masterpieces that feel wonderfully warm to maximalist must-haves that turn up the twinkle, our dining tables set the scene for mealtime magic. Check out our full selection at jonathanadler.com/diningtables