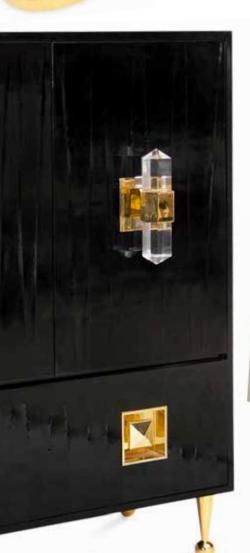

Cover

Channeled Goldfinger Lounge Chair in Varese Persimmon velvet Talitha Credenza Globo Convex Mirror Constantine Table Lamp Large Scale Checkerboard Flat Weave Rug in Black/Natural

### MARBLE TRIANGLE TABLES

-

new

A duo designed to mingle—tuck the small black table neatly beneath the large white version to create new shapes. Curved marble tabletops on polished brass legs.

> Channeled Goldfinger Lounge Chair in Varese Persimmon velvet
>  Talitha Credenza
>  Constantine Table Lamp
>  Ether Sofa in Bergamo Ice velvet
>  Op Art Pillows
>  Large Scale Checkerboard Flat Weave Rug in Black/Natural
>  Alphaville Side Table, honed brass
>  Cobra Table Lamp

## new CHANNELED GOLDFINGER LOUNGE CHAIR

Next level leaned-back luxury—ultra-comfy channeled cushions, plush armrests and a polished brass frame.