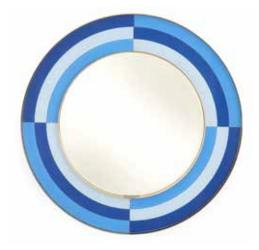

4. Harlequin Round Mirror, multi blue

- 5. Sputnik Chandelier, nickel
- 6. Electrum Table Lamp
- 7. Large Marble Triangle Table, white marble
  - 8. Large Pinch Bowl
  - 9. Sorrento Backgammon Set
- 10. Large Scale Helix Flat Weave Rug

## REAL LOOKERS MIRRORS

The most glamorous of them all, our mirrors are sculptural works of art that'll make you stop and reflect.

1. Harlequin Capsule Mirror, multi 2. Electrum Mirror 3. Puzzle Mirror 4. St. Germain Mirror 5. Globo Convex Mirror 6. Puzzle Accent Mirror 7. Harlequin Round Mirror, multi

6.

8. Talitha Mirror

5.

new LARGE SCALE HELIX FLAT WEAVE RUG Superbly soft hand-loomed wool. Made-to-order in Peru.

1. Pompidou Vases 2. Harlequin Round Mirror, multi blue 3. Maxime Task Floor Lamp 4. Milano Wing Chair in Bergamo Aegean velvet 5. Large Globo Box, clear 6. Versailles Puzzle Vase