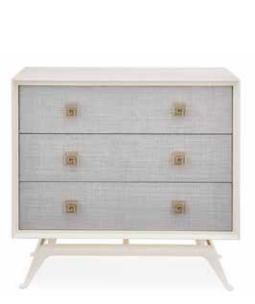

## SIAM

Solid mahogany coated in ivory lacquer with raffia covered doors and shelves stained in layers of sky blue lacquer. Big, solid brass accents and Greek key hardware crank it up to an 11.

These are the pieces you'd dream of inheriting if your eccentric great aunt had been besties with Tony Duquette.