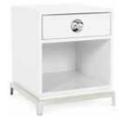

### new

THREE-DRAWER CHEST

Featuring three generous drawers with soft, self-close slides.