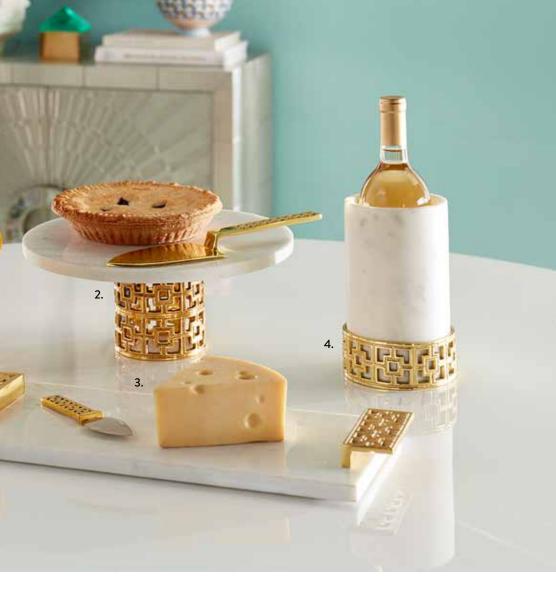

## TOP IT OFF TABLETOP TWINKLE 1000

From tempting solid brass serveware to classic porcelain adorned with glimmering gold, set a show-stopping scene. For our full range of tabletop treats, visit jonathanadler.com/tabletop

Above 1. Nixon Centerpiece Bowl 2. Nixon Cake Stand

3. Nixon Cheese Board and Knife Set 4. Nixon Wine Bottle Chiller

Left

1. Eve Two-Tier Tray 2. Eve Bon Bon Dish 3. Eve Serving Set 4. Newport Dinner Plate 5. Newport Canape Plate Set, set of four 6. Newport Salad/Dessert Plate 7. 1948 Salad/Dessert Plate 8. 1948 Canape Plate Set, set of four 9. 1948 Soup Bowl 10. 1948 Dinner Plate