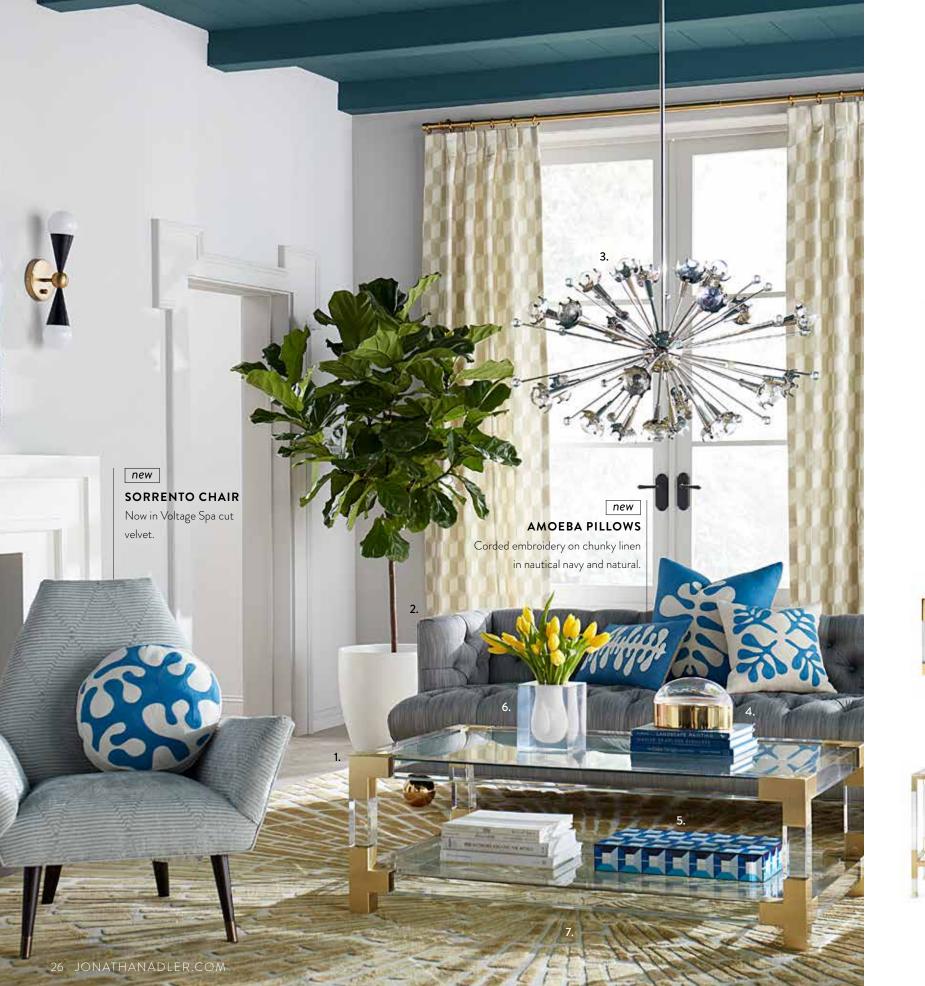

## bright, bold BLUE-SPIRATION

Navy, turquoise, cerulean, French—these are a few of our favorite blues. Throw in some bright white and live a nautical dream.

- 1. Jacques Grand Cocktail Table
- 2. Alphaville Side Table, stainless steel
- 3. Ether Sofa in Bergamo Ice velvet

4. Harlequin Round Mirror, multi blue

- 5. Sputnik Chandelier, nickel
- 6. Electrum Table Lamp
- 7. Large Marble Triangle Table, white marble
  - 8. Large Pinch Bowl
  - 9. Sorrento Backgammon Set
- 10. Large Scale Helix Flat Weave Rug