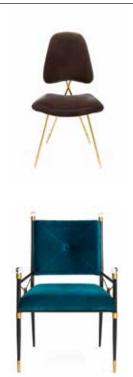

Cover

Channeled Goldfinger Lounge Chair in Varese Persimmon velvet Talitha Credenza Globo Convex Mirror Constantine Table Lamp Large Scale Checkerboard Flat Weave Rug in Black/Natural

### MARBLE TRIANGLE TABLES

-

new

A duo designed to mingle—tuck the small black table neatly beneath the large white version to create new shapes. Curved marble tabletops on polished brass legs.

> Channeled Goldfinger Lounge Chair in Varese Persimmon velvet
>  Talitha Credenza
>  Constantine Table Lamp
>  Ether Sofa in Bergamo Ice velvet
>  Op Art Pillows
>  Large Scale Checkerboard Flat Weave Rug in Black/Natural
>  Alphaville Side Table, honed brass
>  Cobra Table Lamp

## new CHANNELED GOLDFINGER LOUNGE CHAIR

Next level leaned-back luxury—ultra-comfy channeled cushions, plush armrests and a polished brass frame.