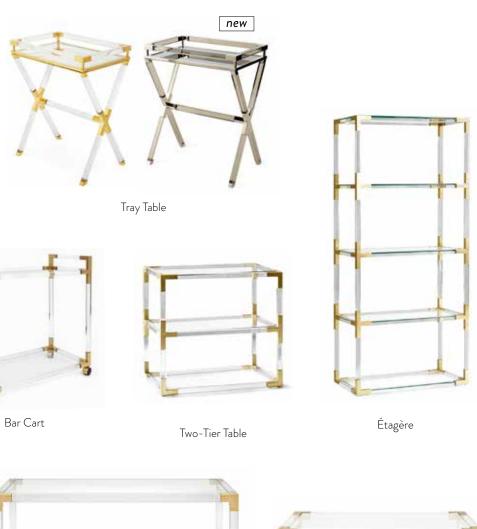

## clearly cool JACQUES

Our world of luxe clear acrylic, brass accents and glass tabletops is the perfect blend of simplicity and glamour. Select pieces are also available in smoke acrylic with nickel accents.

Dining Table

Grand Cocktail Table