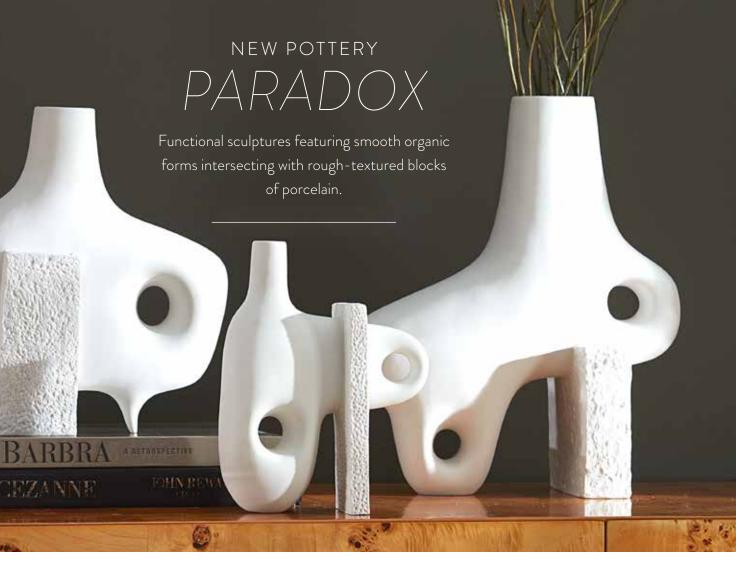

# TIMELESSLY CHIC

Our chic burled wood collection. Featuring natural, honey-hued pieced mappa wood, acrylic panels and stainless steel accents.

- Bond Six-Drawer Credenza
   Berlin Table Lamp
   Slim Aarons "Transport Buffs" Photograph
   Paradox Vases
   Electrum Kinetic Chandelier
   Marcello Lounge Chair in Trinidad Snow bouclé
   Vallauris Half Circles Pillow
- 8. Buenos Aires Drinks Table