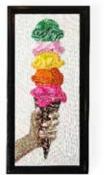

Spark a mood in every room with our ahh-mazing aromas, each formulated for a seamless sensory escape and poured into posh, reusable vessels. Boxed for easy gifting.

Happy Pills 24" x 24"

Pineapple 15" x 24"

Ice Cream 12" x 25"

Banana 24" x 24"

new MONTE CARLO CANDLEHOLDERS Luxe blocks of gem-toned acrylic fitted with solid brass accents.

POP CANDLES Fresh scents in vibrant vessels.