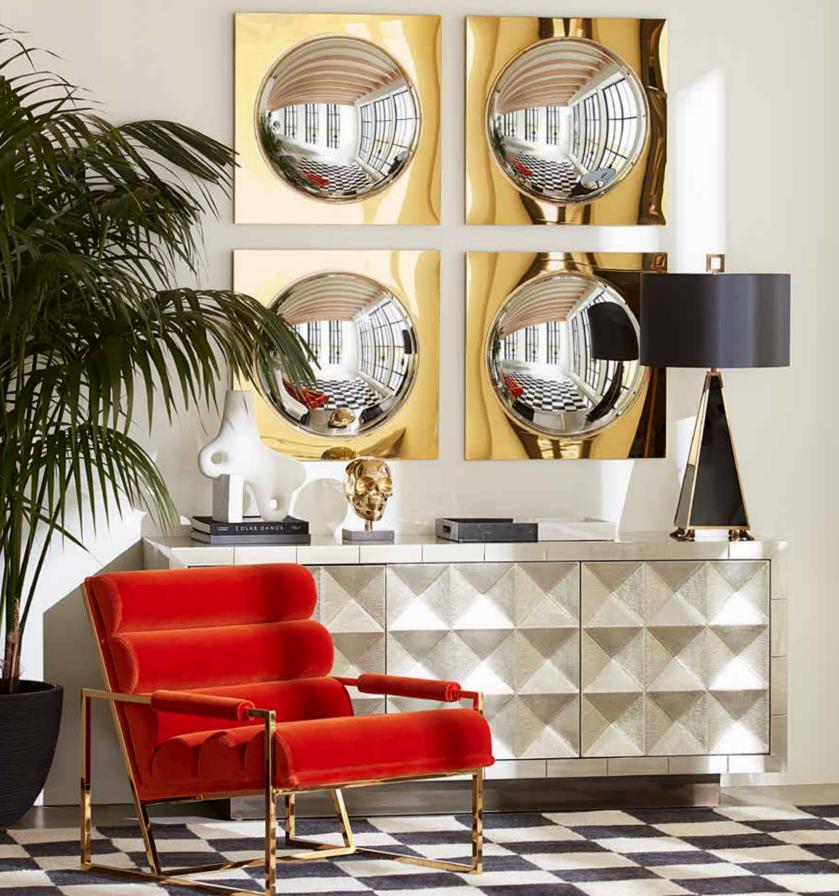

Cover

Channeled Goldfinger Lounge Chair in Varese Persimmon velvet Talitha Credenza Globo Convex Mirror Constantine Table Lamp Large Scale Checkerboard Flat Weave Rug in Black/Natural