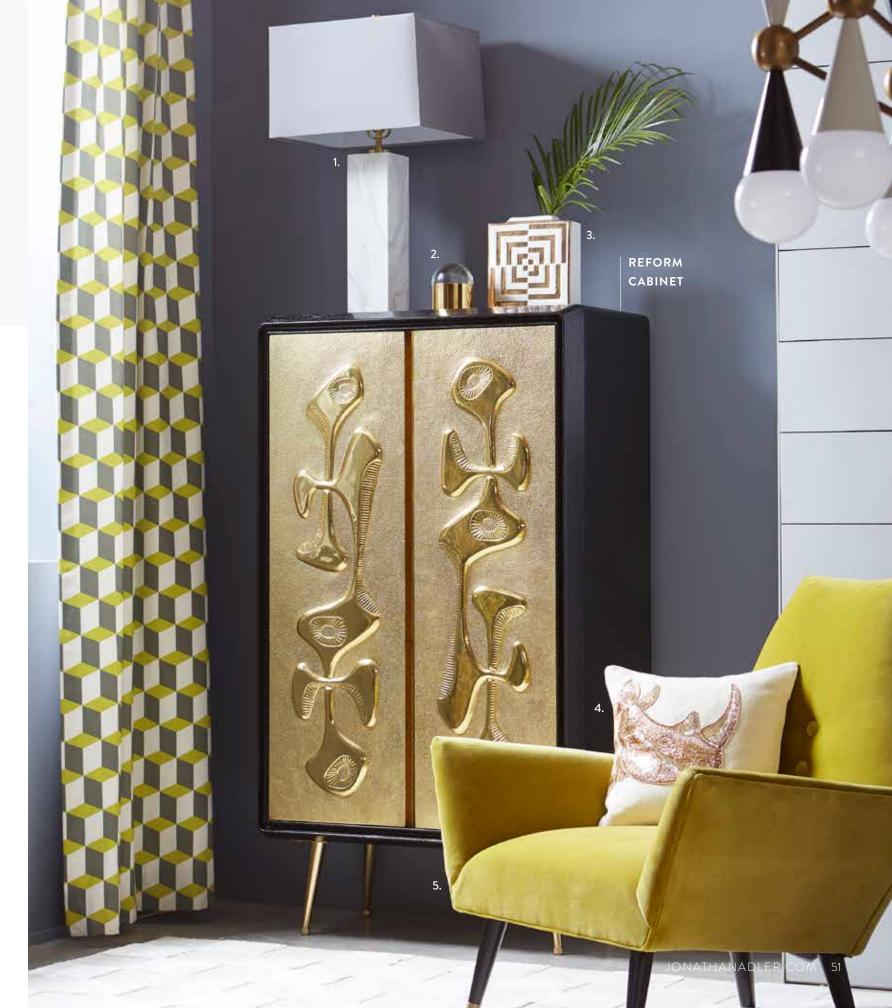

# couture craft

Limed oak cabinets with doors featuring our signature Reform design clad in a sheet of brass, then hand-hammered and polished to perfection.

1. Tall Canaan Table Lamp, white marble with white linen shade

- 2. Small Globo Box, clear
- 3. Futura Op Art Square Vase
- 4. Botanist Rhino Pillow
- 5. Sorrento Chair in Venice Pear velvet