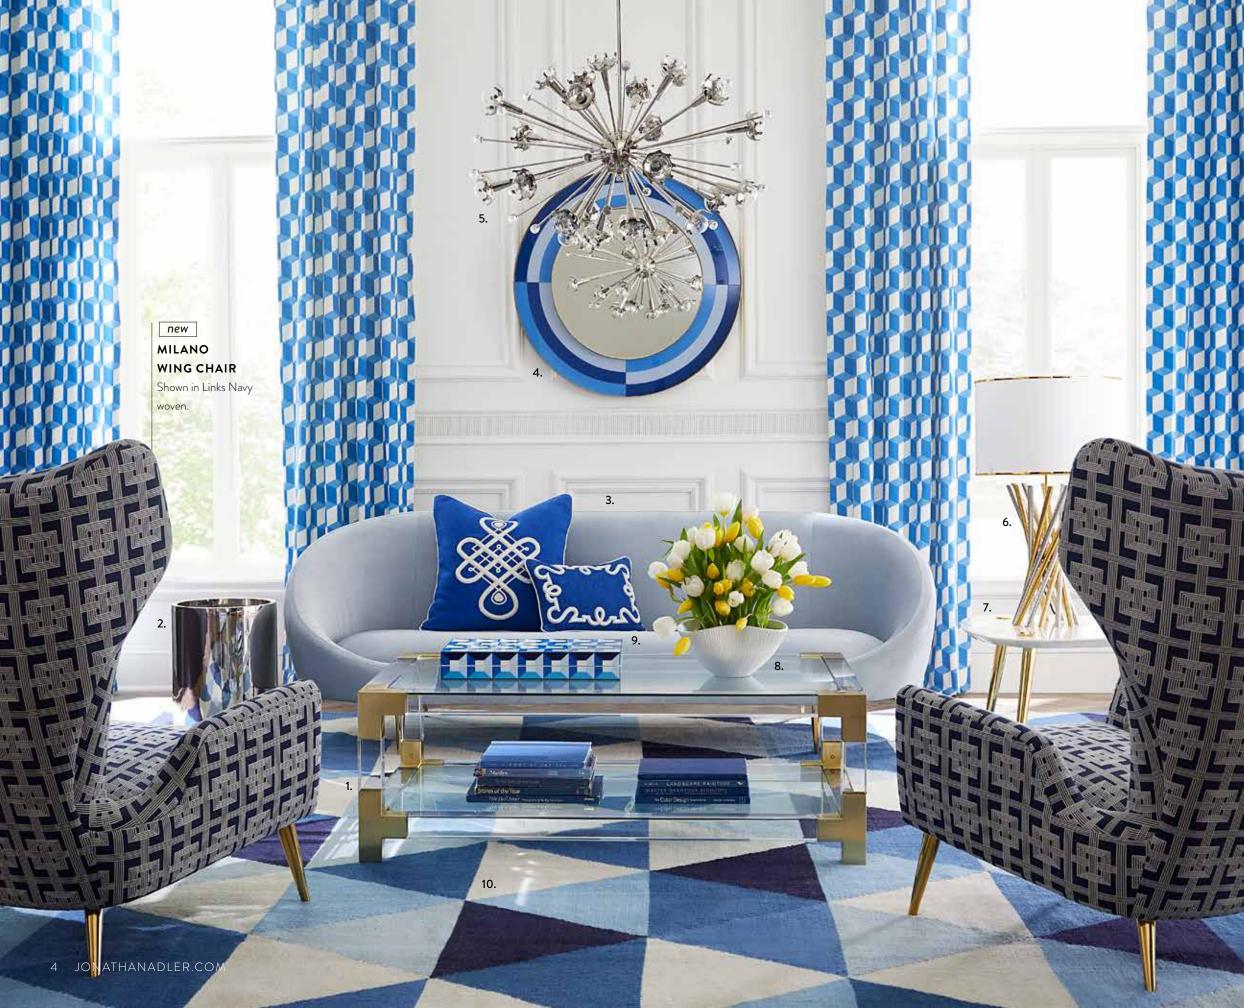

## bright, bold BLUE-SPIRATION

Navy, turquoise, cerulean, French—these are a few of our favorite blues. Throw in some bright white and live a nautical dream.

- 1. Jacques Grand Cocktail Table
- 2. Alphaville Side Table, stainless steel
- 3. Ether Sofa in Bergamo Ice velvet

4. Harlequin Round Mirror, multi blue

- 5. Sputnik Chandelier, nickel
- 6. Electrum Table Lamp
- 7. Large Marble Triangle Table, white marble
  - 8. Large Pinch Bowl
  - 9. Sorrento Backgammon Set
- 10. Large Scale Helix Flat Weave Rug