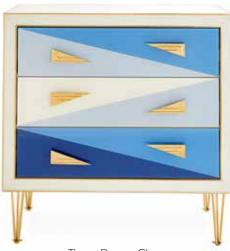

### Right

Ether Chair in Bergamo Ice velvet
 Sorrento Triangles Pillow
 Harlequin Three-Drawer Chest, multi blue
 Small Pompidou Vase
 Happy Pills Beaded Wall Art
 Medium Blue Monte Carlo Stud Box
 Acrylic Chroma Obelisk
 Large Scale Helix Flat Weave Rug

4.

111

S P P P P P

ACRYLIC CHROMA OBELISK A chic acrylic makeover for our favorite decorating classic

> HARLEQUIN CREDENZA

Round Mirror

Three-Drawer Chest

## avant pop HARLEQUIN

Our Harlequin collection's bold new look is a little Italian Modern, a lot of irresistible pop. Featuring back-painted glass panels in brilliant blue hues, super-sparkly brass and grooved hardware.