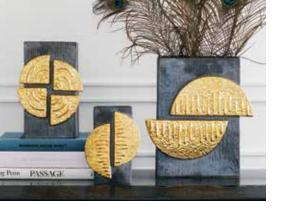

### mood: TRIBECA

Think luxe materials, a muted palette, posh the hedge funder who wants to show a so

new OSAKA CYLINDER VASES

Gunmetal glazed stoneware with gold luster accents.

**OSAKA VASES** Rectangular vessels adorned with split discs.

pottery—for pulful side. Jacques Column Table Lamp
 Balloon Vases
 Medium Blue Monte Carlo Stud Bc
 Blocks Hand-Knotted Rug

11115-

ONATHANADLER.COM

Children - still

Back-painted glass panels framed by deep and dramatic brass rings.