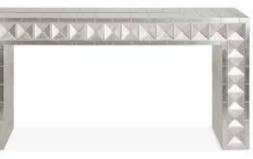

## GLOW ALL OUT TALITHA

Minimalist forms wrapped in lustrous, hand-stamped metal with studded or starburst patterns and abalone pulls.

Mirror

Credenza

Waterfall Console