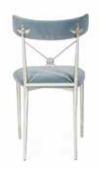

## bright, bold BLUE-SPIRATION

Navy, turquoise, cerulean, French—these are a few of our favorite blues. Throw in some bright white and live a nautical dream.

- 1. Jacques Grand Cocktail Table
- 2. Alphaville Side Table, stainless steel
- 3. Ether Sofa in Bergamo Ice velvet

4. Harlequin Round Mirror, multi blue

- 5. Sputnik Chandelier, nickel
- 6. Electrum Table Lamp
- 7. Large Marble Triangle Table, white marble
  - 8. Large Pinch Bowl
  - 9. Sorrento Backgammon Set
- 10. Large Scale Helix Flat Weave Rug