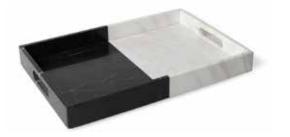

CANAAN TRAY Polished black and white marble.

GLOBO TRAY Tempered glass set in a brass frame with acrylic orbs.

ROUND JACQUES TRAY Also available in smoke acrylic with nickel accents.

MOD DOT TRAY Glossy lacquer finish. Also available in white or red.