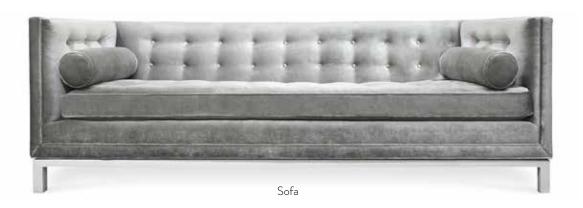

## FALL FOR LAMPERT

Tuxedo back, button tufting, comfy bolsters—our bestselling high-back sofa hits all the right notes. Customizable with an array of fabrics and base finishes, or shop ready-to-ship styles in our favorite combinations.

- 1. Lampert Sofa in Brussels Charcoal velvet with white base
- 2. Peking Cocktail Table, white lacquer
- with brushed brass base
- 3. Gilded Large Dora Maar Vase
- 4. Siam Étagère
- 5. Paule Marrot "Black & White Abstract" Print
- 6. Versailles Puzzle Vase
- 7. Koleman Floor Lamp, nickel
- 8. Ether Shearling Chair
- 9. Op Art Rectangle Pillow
- 10. Globo Boxes
- 11. Lisbon Hand-Knotted Rug