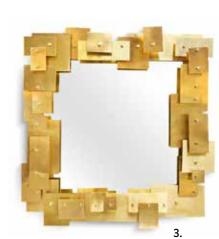

BRASS TALITHA CABINET Hand-stamped brass with malachite pulls.

## GLOW ALL OUT TALITHA

Minimalist forms wrapped in lustrous, hand-stamped metal with studded or starburst patterns and abalone pulls.

Mirror

Credenza

Waterfall Console