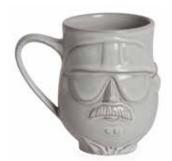

### MACHO MACHO MUGS

Reversible stoneware featuring a different disco era icon on each side. Choose from Worker/Sailor, Cop/Biker, Cowboy/Indian or collect all three.

CEZANNE