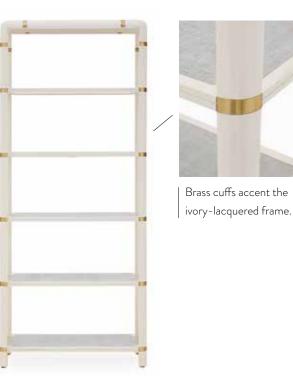

UTIONARY RAFFIA**

- ----

100

And and a france

- the series

and have a set

-rate for motore in

the comment of Surran and the manner in manual and ----

and a lower

. here and a second restored and love and

how we have have 12 11 martine

253

## SIAM

Solid mahogany coated in ivory lacquer with raffia covered doors and shelves stained in layers of sky blue lacquer. Big, solid brass accents and Greek key hardware crank it up to an 11.

These are the pieces you'd dream of inheriting if your eccentric great aunt had been besties with Tony Duquette.

1. Vera Dining Chair in Bergamo Aegean velvet 2. Atlas Split Vase 3. Petal Mirror 4. Versailles Puzzle Vase 5. Large Globo Box, clear 6. Blocks Hand-Knotted Rug

.....

12.0.5.

· · · · · · · · · ·

mander

- ----





Three-Drawer Chest



Étagère







## dine divine TROCADERO

An ebonized wood base with solid brass accents supports a turquoise back-painted glass top treated to a solid mahogany edge. Also available with a radial patterned mahogany tabletop. Seats up to eight.

Maxime Dining Chair in Belgium Stone linen
 Trocadero Dining Table, turquoise glass top
 Giant Brass Horn
 Versailles Vases
 "Lord Bodner" Print, navy
 Talitha Credenza

### new

### TROCADERO KIDNEY COCKTAIL TABLE

An organic kidney shape in wire-brushed and ebonized oak. Featuring three inset sand-cast brass medallions. Why not add an organic modern moment to your pad?



## SURFACE STYLE DINING TABLES

From minimalist masterpieces that feel wonderfully warm to maximalist must-haves that turn up the twinkle, our dining tables set the scene for me