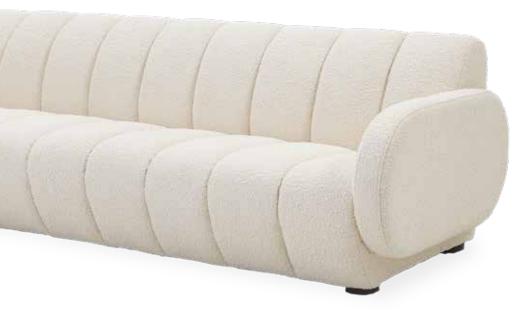

### new BRIGITTE SOFA

7.

1

A deep, channel-tufted cushion floats on recessed legs. Capsule-shaped arms dial up the dreaminess. Shown in Olympus Ivory bouclé.