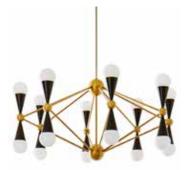

## bright, bold BLUE-SPIRATION

Navy, turquoise, cerulean, French—these are a few of our favorite blues. Throw in some bright white and live a nautical dream.

- 1. Jacques Grand Cocktail Table
- 2. Alphaville Side Table, stainless steel
- 3. Ether Sofa in Bergamo Ice velvet

4. Harlequin Round Mirror, multi blue

- 5. Sputnik Chandelier, nickel
- 6. Electrum Table Lamp
- 7. Large Marble Triangle Table, white marble
  - 8. Large Pinch Bowl
  - 9. Sorrento Backgammon Set
- 10. Large Scale Helix Flat Weave Rug