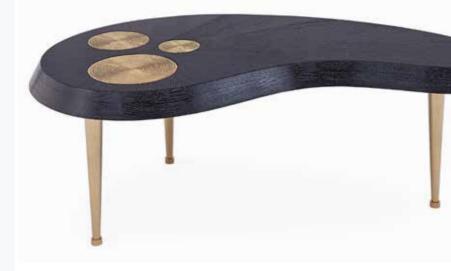

### TROCADERO KIDNEY COCKTAIL TABLE

An organic kidney shape in wire-brushed and ebonized oak. Featuring three inset sand-cast brass medallions. Why not add an organic modern moment to your pad?