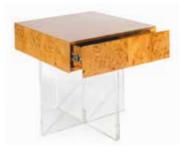

# TIMELESSLY CHIC

Our chic burled wood collection. Featuring natural, honey-hued pieced mappa wood, acrylic panels and stainless steel accents.

- Bond Six-Drawer Credenza
   Berlin Table Lamp
   Slim Aarons "Transport Buffs" Photograph
   Paradox Vases
   Electrum Kinetic Chandelier
   Marcello Lounge Chair in Trinidad Snow bouclé
   Vallauris Half Circles Pillow
- 8. Buenos Aires Drinks Table

Credenza

Desk

Occasional Table

Cantilevered Side Table

End Table