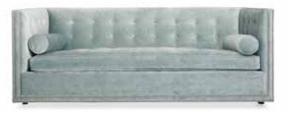

## FALL FOR LAMPERT

Tuxedo back, button tufting, comfy bolsters—our bestselling high-back sofa hits all the right notes. Customizable with an array of fabrics and base finishes, or shop ready-to-ship styles in our favorite combinations.

- 1. Lampert Sofa in Brussels Charcoal velvet with white base
- 2. Peking Cocktail Table, white lacquer
- with brushed brass base
- 3. Gilded Large Dora Maar Vase
- 4. Siam Étagère
- 5. Paule Marrot "Black & White Abstract" Print
- 6. Versailles Puzzle Vase
- 7. Koleman Floor Lamp, nickel
- 8. Ether Shearling Chair
- 9. Op Art Rectangle Pillow
- 10. Globo Boxes
- 11. Lisbon Hand-Knotted Rug