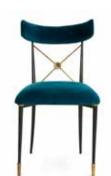

1. Vera Dining Chair in Bergamo Aegean velvet 2. Atlas Split Vase 3. Petal Mirror 4. Versailles Puzzle Vase 5. Large Globo Box, clear 6. Blocks Hand-Knotted Rug

.....

12.0.5.

· · · · · · · · · ·

mander

- ----