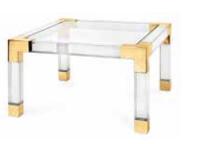

## clearly cool JACQUES

Our world of luxe clear acrylic, brass accents and glass tabletops is the perfect blend of simplicity and glamour. Select pieces are also available in smoke acrylic with nickel accents.