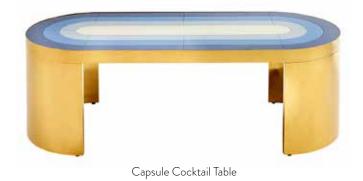

### new BRIGITTE SOFA

7.

1

A deep, channel-tufted cushion floats on recessed legs. Capsule-shaped arms dial up the dreaminess. Shown in Olympus Ivory bouclé.

# GET INTO

Meet Brigitte and Philippe. Two modern must-haves that shape up a room with their curvy capsule-inspired silhouettes—you'd be mad not to invite them in.