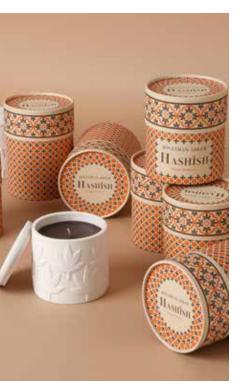

### GILDED MUSE CANDLE

A citrusy floral scent in glossy porcelain with saucy iconography in gleaming gold.

HASHISH CERAMIC CANDLE

A sandalous scent in a ceramic jar.

**MUSE CANDLES** Signature scents in small Dora Maar pots.