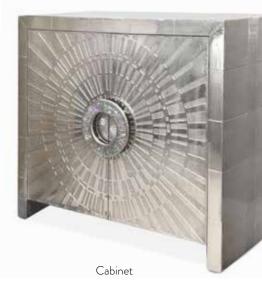

## GLOW ALL OUT TALITHA

Minimalist forms wrapped in lustrous, hand-stamped metal with studded or starburst patterns and abalone pulls.

Mirror

Credenza

Waterfall Console