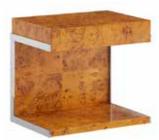

# TIMELESSLY CHIC

Our chic burled wood collection. Featuring natural, honey-hued pieced mappa wood, acrylic panels and stainless steel accents.

- Bond Six-Drawer Credenza
   Berlin Table Lamp
   Slim Aarons "Transport Buffs" Photograph
   Paradox Vases
   Electrum Kinetic Chandelier
   Marcello Lounge Chair in Trinidad Snow bouclé
   Vallauris Half Circles Pillow
- 8. Buenos Aires Drinks Table

Credenza

Desk

Occasional Table

Cantilevered Side Table

End Table