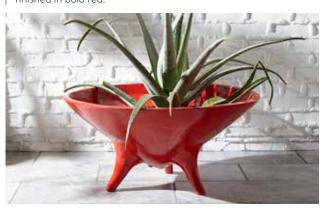

Armoire

OKURA CONICAL PLANTER Giant, hand-thrown stoneware finished in bold red.

6.

GOLD SUNBURST HAND-KNOTTED

ROUND RUG Now available in a new