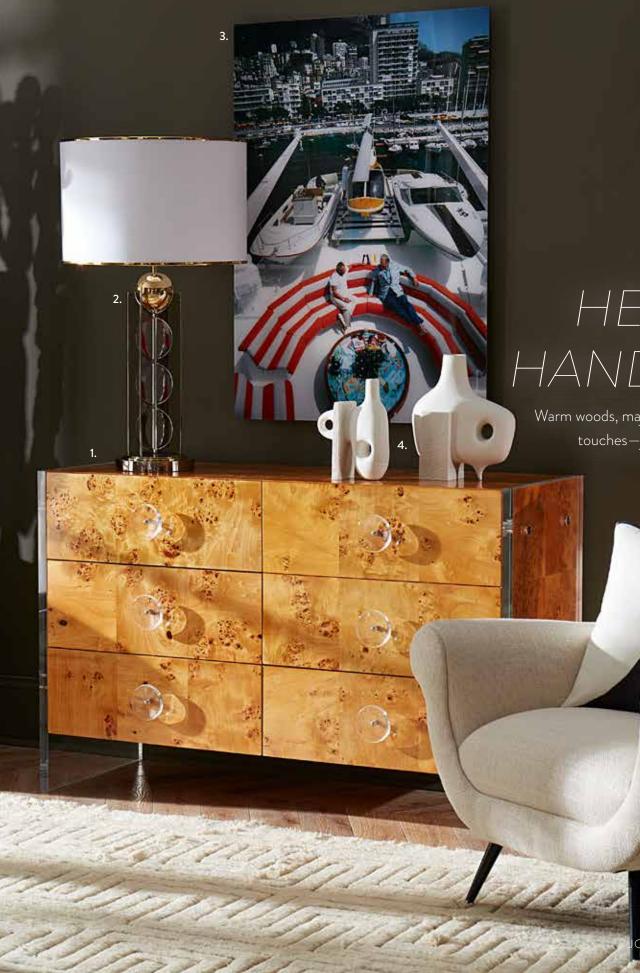

# TIMELESSLY CHIC

Our chic burled wood collection. Featuring natural, honey-hued pieced mappa wood, acrylic panels and stainless steel accents.

- Bond Six-Drawer Credenza
   Berlin Table Lamp
   Slim Aarons "Transport Buffs" Photograph
   Paradox Vases
   Electrum Kinetic Chandelier
   Marcello Lounge Chair in Trinidad Snow bouclé
   Vallauris Half Circles Pillow
- 8. Buenos Aires Drinks Table

## HELLO, HANDSOME

Warm woods, major metallics and textural touches—just add bourbon.

-1-

8.

in Bergamo Aegean velvet 2. Channing Desk 3. Globo Table Lamp, clear 4. Slim Aarons "Pussyfooting" Photograph

Six-Drawer Dresser