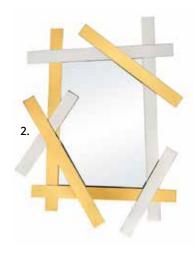

## REAL LOOKERS MIRRORS

The most glamorous of them all, our mirrors are sculptural works of art that'll make you stop and reflect.

1. Harlequin Capsule Mirror, multi 2. Electrum Mirror 3. Puzzle Mirror 4. St. Germain Mirror 5. Globo Convex Mirror 6. Puzzle Accent Mirror 7. Harlequin Round Mirror, multi