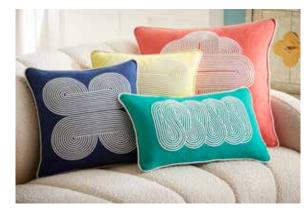

### new

### POMPIDOU PILLOWS

Saturated linen with raised satin stitch designs and a corded edge.