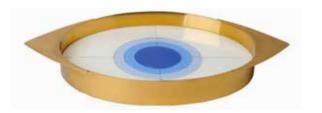

### Eye Tray

- Chandelier, clear
- 5. Large Scale Checkerboard Flat Weave Rug in Black/Natural

JACQUES TRAY Also available in smoke acrylic with nickel accents.

HARLEQUIN EYE TRAY Back-painted glass and polished brass.

CANAAN TRAY Polished black and white marble.

GLOBO TRAY Tempered glass set in a brass frame with acrylic orbs.

ROUND JACQUES TRAY Also available in smoke acrylic with nickel accents.

MOD DOT TRAY Glossy lacquer finish. Also available in white or red.