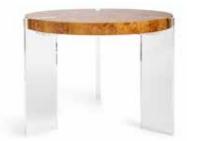

# TIMELESSLY CHIC

Our chic burled wood collection. Featuring natural, honey-hued pieced mappa wood, acrylic panels and stainless steel accents.

- Bond Six-Drawer Credenza
   Berlin Table Lamp
   Slim Aarons "Transport Buffs" Photograph
   Paradox Vases
   Electrum Kinetic Chandelier
   Marcello Lounge Chair in Trinidad Snow bouclé
   Vallauris Half Circles Pillow
- 8. Buenos Aires Drinks Table

Credenza

Desk

Occasional Table

Cantilevered Side Table

End Table