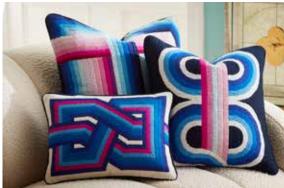

### new

### BARGELLO PILLOWS

Hand-stitched wool in bold blues and punchy pinks.

**SLIM AARONS PHOTOGRAPHY** Curated from the lens legend's archive. Each is chicly mounted on museum quality Plexiglass.

1. Brass Teardrop Table