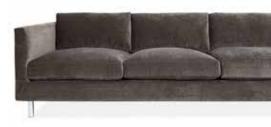

### Right

Ether Chair in Bergamo Ice velvet
 Sorrento Triangles Pillow
 Harlequin Three-Drawer Chest, multi blue
 Small Pompidou Vase
 Happy Pills Beaded Wall Art
 Medium Blue Monte Carlo Stud Box
 Acrylic Chroma Obelisk
 Large Scale Helix Flat Weave Rug

## bright, bold BLUE-SPIRATION

Navy, turquoise, cerulean, French—these are a few of our favorite blues. Throw in some bright white and live a nautical dream.

- 1. Jacques Grand Cocktail Table
- 2. Alphaville Side Table, stainless steel
- 3. Ether Sofa in Bergamo Ice velvet