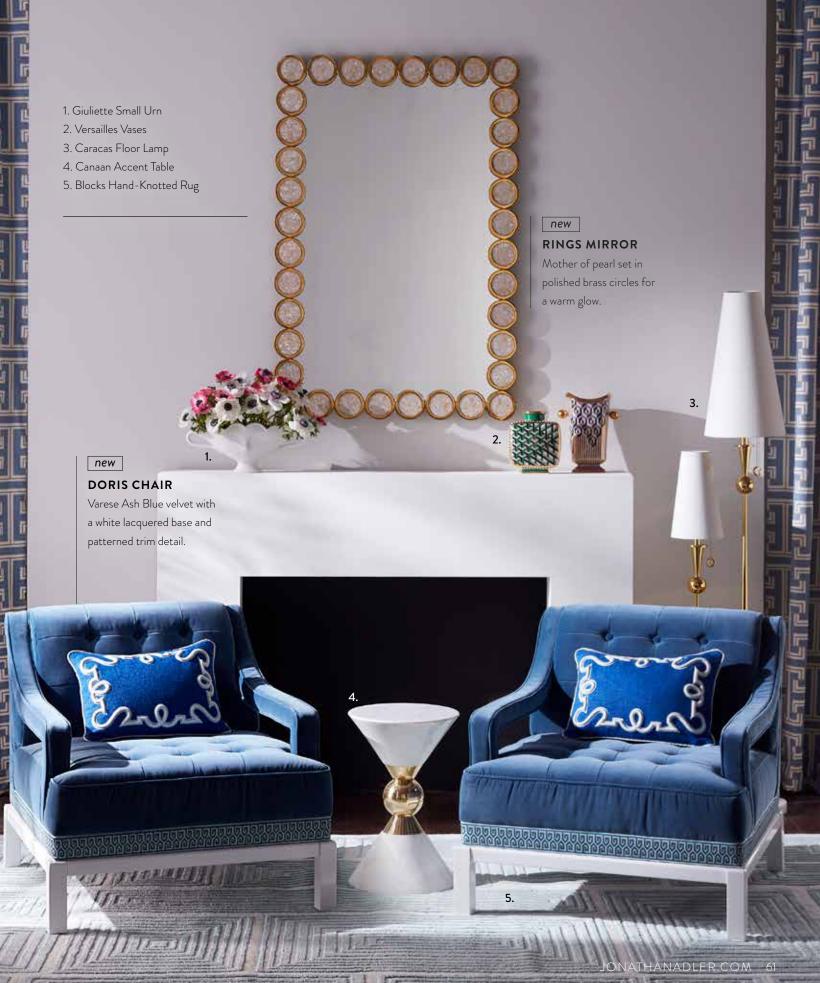

## GOLDEN RULE GILDED MUSE

We gave our iconic Muse collection a de-face lift. Subversive signs and symbols rendered in glittering gold adorn our glossy high-fired porcelain pieces.

1. Giuliette Small Urn 2. Versailles Vases 3. Caracas Floor Lamp

1

- 1. Harlequin Capsule Cocktail Table 2. Bacharach Sofa in Como Champagne velvet 3. Siam Silk Pillows 4. Talitha Credenza 5. Slim Aarons "Boating in Antigua" Photograph 6. Dora Maar Table Lamp
- 7. Globo Five-Light Chandelier, clear 8. Alphaville Pedestal, stainless steel 9. Gilded Dora Maar Urn 10. Maxime Club Chair in Lido Celadon velvet 11. Checkerboard Hand-Loomed Rug in Ivory