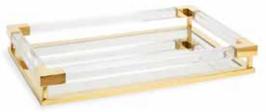

- Chandelier, clear
- 5. Large Scale Checkerboard Flat Weave Rug in Black/Natural

JACQUES TRAY Also available in smoke acrylic with nickel accents.

HARLEQUIN EYE TRAY Back-painted glass and polished brass.

CANAAN TRAY Polished black and white marble.

GLOBO TRAY Tempered glass set in a brass frame with acrylic orbs.

ROUND JACQUES TRAY Also available in smoke acrylic with nickel accents.

MOD DOT TRAY Glossy lacquer finish. Also available in white or red.