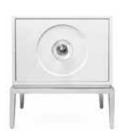

Armoire

OKURA CONICAL PLANTER Giant, hand-thrown stoneware finished in bold red.

6.

GOLD SUNBURST HAND-KNOTTED

ROUND RUG Now available in a new