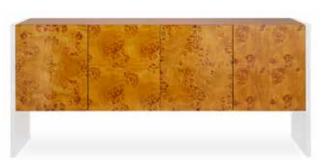

# TIMELESSLY CHIC

Our chic burled wood collection. Featuring natural, honey-hued pieced mappa wood, acrylic panels and stainless steel accents.

- Bond Six-Drawer Credenza
   Berlin Table Lamp
   Slim Aarons "Transport Buffs" Photograph
   Paradox Vases
   Electrum Kinetic Chandelier
   Marcello Lounge Chair in Trinidad Snow bouclé
   Vallauris Half Circles Pillow
- 8. Buenos Aires Drinks Table