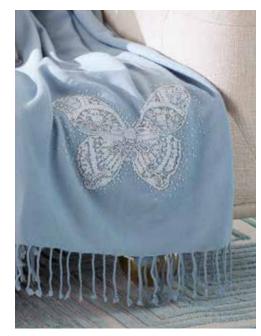

### MUSE EMBELLISHED THROWS

Hand-beaded by artisans in India, our cozy, delicately detailed essentials are an unbelievably soft and luxurious blend of camel hair and wool.

new
SIAM SILK PILLOWS

lconic Thai silk, hand-woven and hand appliquéd.