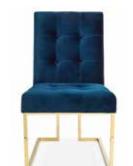

## back to BAXTER

Our bestselling tuxedo back sofa just keeps getting better. Shown at right with our new brass orb feet and a T-Arm silhouette—formal and inviting all at once.

> Marcello Lounge Chair in Trinidad Snow bouclé
>  Muse Butterfly Throw Pillow
>  Peking Cocktail Table, white lacquer with brushed brass base
>  Electrum Mirror
>  Koleman Floor Lamp, nickel | US-Only
>  Purple/Navy Milano Concentric Loops Pillow
>  Muse Eyes Throw Pillow
>  X-Bench in Leo Lapis
>  Checkerboard Hand-Loomed Rug in Ivory