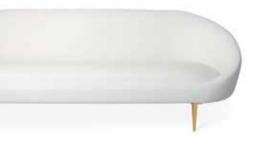

### new BRIGITTE SOFA

7.

1

A deep, channel-tufted cushion floats on recessed legs. Capsule-shaped arms dial up the dreaminess. Shown in Olympus Ivory bouclé.