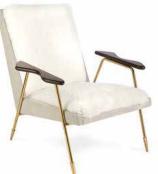

## PHILIPPE LOUNGE CHAIR

Chic semi-circle arms create an ultra-mod moment. Angled iron legs for extra flair. Shown in Venice Blush velvet. | US-Only