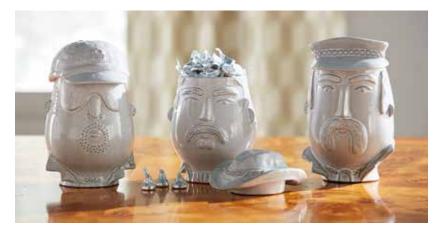

### MACHO MACHO CANISTERS

Hand-sculpted styles with removable lids. LAMPERT QUEEN BED Louis XVI-inspired base with clean, modern lines. | US-Only

new BOTANIST SNAKE & APPLE BOWL

A tempting rich hippie motif.