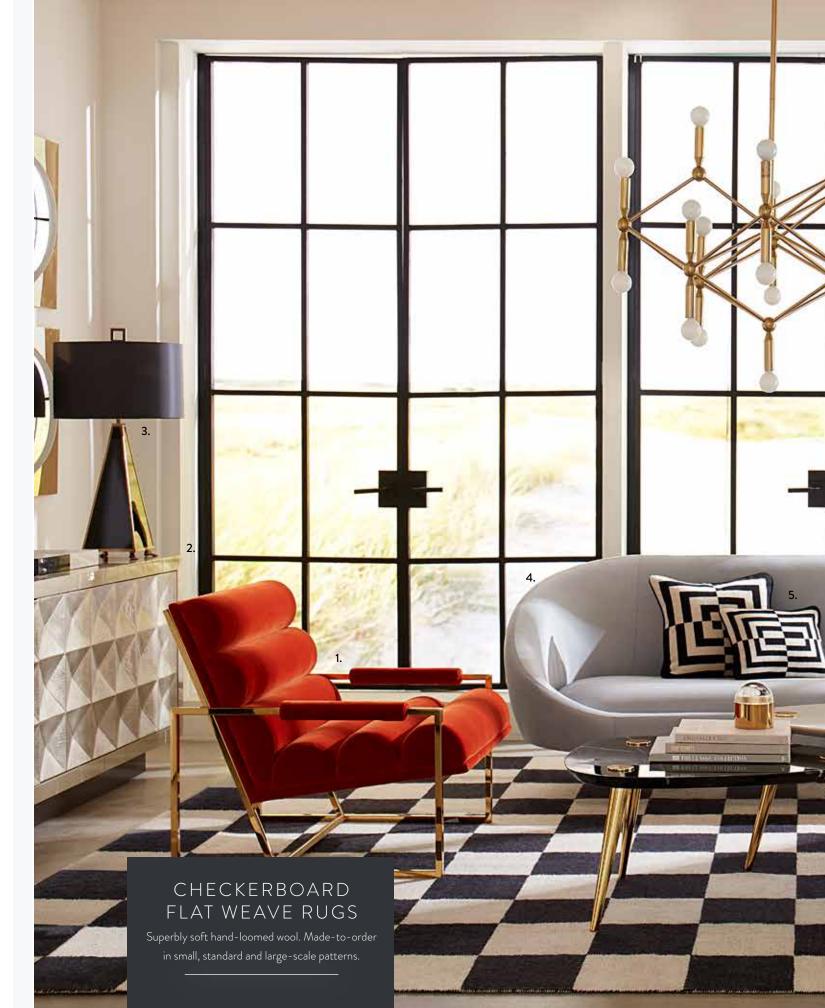

### MARBLE TRIANGLE TABLES

-

new

A duo designed to mingle—tuck the small black table neatly beneath the large white version to create new shapes. Curved marble tabletops on polished brass legs.

> Channeled Goldfinger Lounge Chair in Varese Persimmon velvet
>  Talitha Credenza
>  Constantine Table Lamp
>  Ether Sofa in Bergamo Ice velvet
>  Op Art Pillows
>  Large Scale Checkerboard Flat Weave Rug in Black/Natural
>  Alphaville Side Table, honed brass
>  Cobra Table Lamp

## new CHANNELED GOLDFINGER LOUNGE CHAIR

Next level leaned-back luxury—ultra-comfy channeled cushions, plush armrests and a polished brass frame.