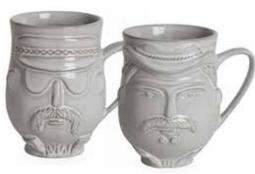

### MACHO MACHO MUGS

Reversible stoneware featuring a different disco era icon on each side. Choose from Worker/Sailor, Cop/Biker, Cowboy/Indian or collect all three.

CEZANNE