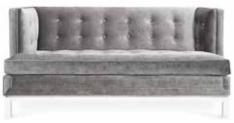

## FALL FOR LAMPERT

Tuxedo back, button tufting, comfy bolsters—our bestselling high-back sofa hits all the right notes. Customizable with an array of fabrics and base finishes, or shop ready-to-ship styles in our favorite combinations.

- 1. Lampert Sofa in Brussels Charcoal velvet with white base
- 2. Peking Cocktail Table, white lacquer
- with brushed brass base
- 3. Gilded Large Dora Maar Vase
- 4. Siam Étagère
- 5. Paule Marrot "Black & White Abstract" Print
- 6. Versailles Puzzle Vase
- 7. Koleman Floor Lamp, nickel
- 8. Ether Shearling Chair
- 9. Op Art Rectangle Pillow
- 10. Globo Boxes
- 11. Lisbon Hand-Knotted Rug