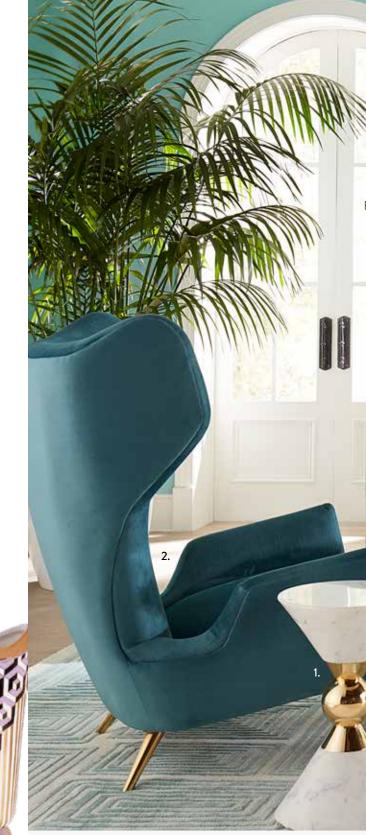

### MARBLE TRIANGLE TABLES

-

new

A duo designed to mingle—tuck the small black table neatly beneath the large white version to create new shapes. Curved marble tabletops on polished brass legs.

> Channeled Goldfinger Lounge Chair in Varese Persimmon velvet
>  Talitha Credenza
>  Constantine Table Lamp
>  Ether Sofa in Bergamo Ice velvet
>  Op Art Pillows
>  Large Scale Checkerboard Flat Weave Rug in Black/Natural
>  Alphaville Side Table, honed brass
>  Cobra Table Lamp

## new CHANNELED GOLDFINGER LOUNGE CHAIR

Next level leaned-back luxury—ultra-comfy channeled cushions, plush armrests and a polished brass frame.