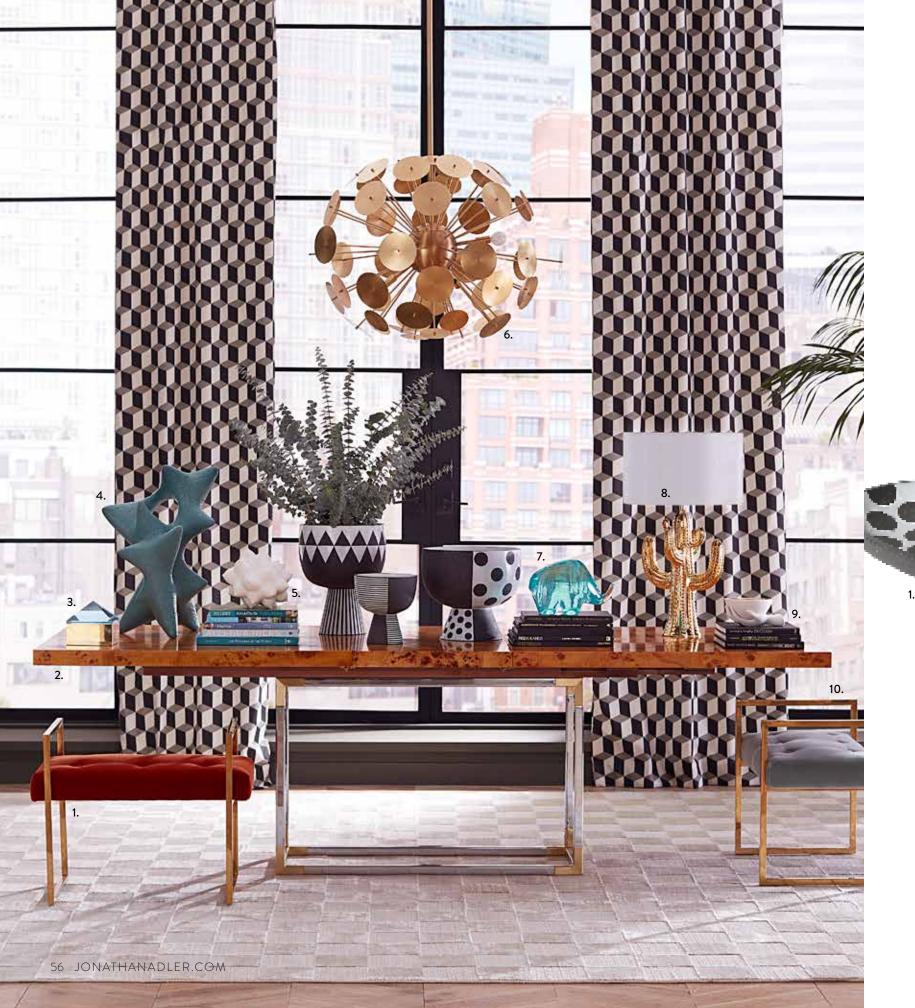

## bright, bold BLUE-SPIRATION

Navy, turquoise, cerulean, French—these are a few of our favorite blues. Throw in some bright white and live a nautical dream.

- 1. Jacques Grand Cocktail Table
- 2. Alphaville Side Table, stainless steel
- 3. Ether Sofa in Bergamo Ice velvet

4. Harlequin Round Mirror, multi blue

- 5. Sputnik Chandelier, nickel
- 6. Electrum Table Lamp
- 7. Large Marble Triangle Table, white marble
  - 8. Large Pinch Bowl
  - 9. Sorrento Backgammon Set
- 10. Large Scale Helix Flat Weave Rug