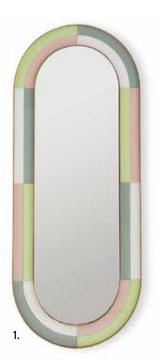

## REAL LOOKERS MIRRORS

The most glamorous of them all, our mirrors are sculptural works of art that'll make you stop and reflect.

1. Harlequin Capsule Mirror, multi 2. Electrum Mirror 3. Puzzle Mirror 4. St. Germain Mirror 5. Globo Convex Mirror 6. Puzzle Accent Mirror 7. Harlequin Round Mirror, multi