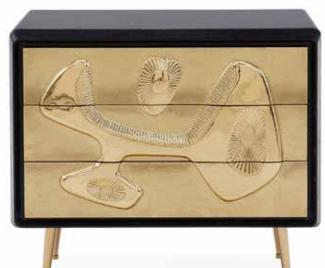

### new

THREE-DRAWER CHEST

Featuring three generous drawers with soft, self-close slides.

# couture craft

Limed oak cabinets with doors featuring our signature Reform design clad in a sheet of brass, then hand-hammered and polished to perfection.

1. Tall Canaan Table Lamp, white marble with white linen shade