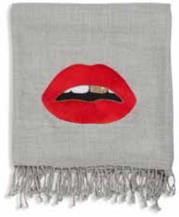

### MUSE EMBELLISHED THROWS

Hand-beaded by artisans in India, our cozy, delicately detailed essentials are an unbelievably soft and luxurious blend of camel hair and wool.

new
SIAM SILK PILLOWS

lconic Thai silk, hand-woven and hand appliquéd.