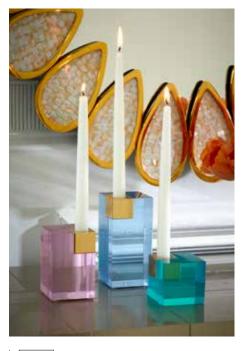

Ice Cream 12" x 25"

Banana 24" x 24"

new MONTE CARLO CANDLEHOLDERS Luxe blocks of gem-toned acrylic fitted with solid brass accents.

POP CANDLES Fresh scents in vibrant vessels.