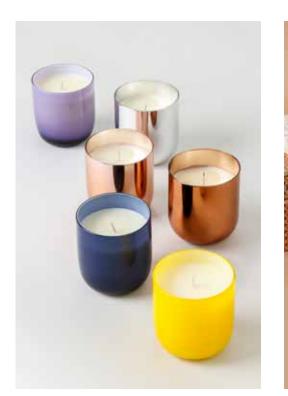

Ice Cream 12" x 25"

Banana 24" x 24"

new MONTE CARLO CANDLEHOLDERS Luxe blocks of gem-toned acrylic fitted with solid brass accents.

POP CANDLES Fresh scents in vibrant vessels.