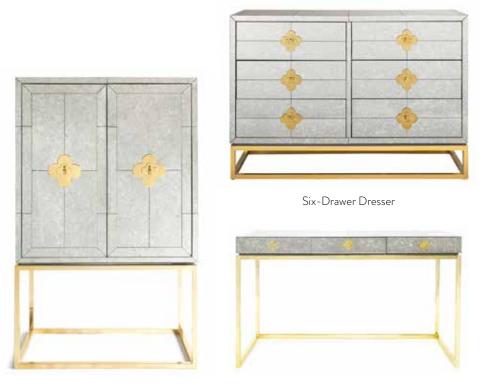

## dial it up DELPHINE

As glam as it gets—antiqued mirror with polished brass bases, quatrefoil details and robin's egg blue interiors.

Bar

Desk

### new

THREE-DRAWER CHEST

Featuring three generous drawers with soft, self-close slides.

### CREDENZA