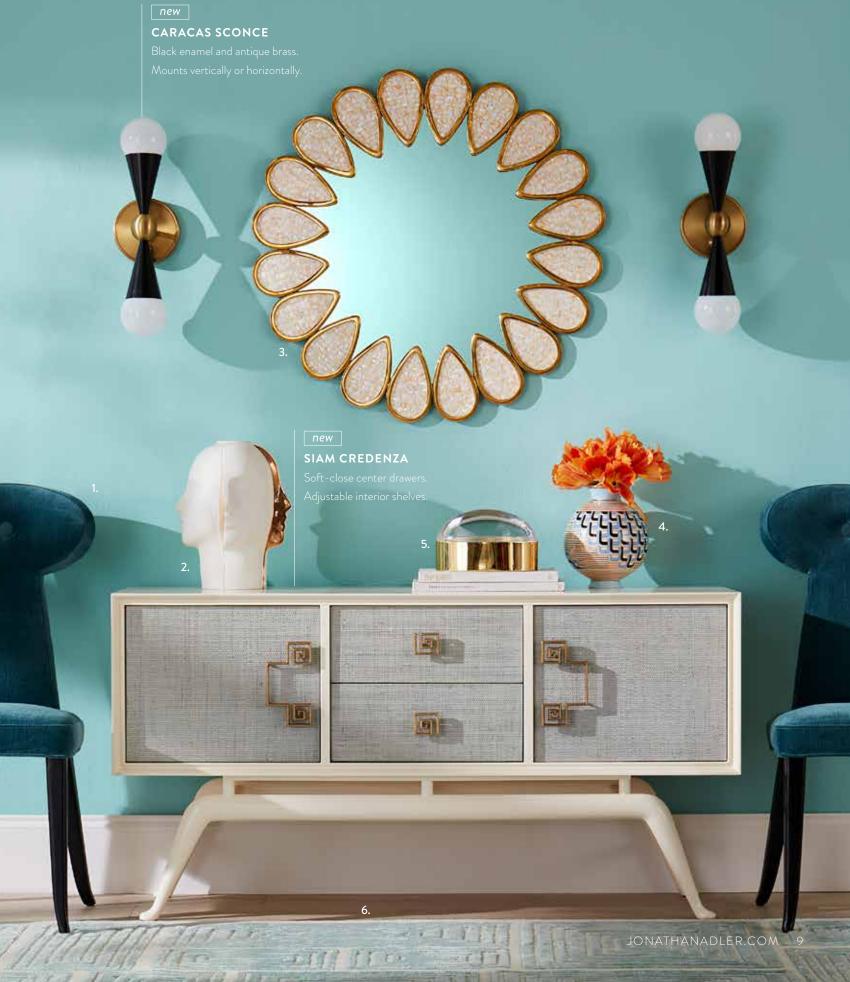

### new

### TROCADERO KIDNEY COCKTAIL TABLE

An organic kidney shape in wire-brushed and ebonized oak. Featuring three inset sand-cast brass medallions. Why not add an organic modern moment to your pad?

## SURFACE STYLE DINING TABLES

From minimalist masterpieces that feel wonderfully warm to maximalist must-haves that turn up the twinkle, our dining tables set the scene for mealtime magic. Check out our full selection at jonathanadler.com/diningtables

- Maxime Dining Chair in Rialto Charcoal velvet
   Trocadero Dining Table, radial mahogany top
   Brass Talitha Cabinet
- 4. "1965 California Sports Car Club Air Show" Photograph
- 5. Puzzle Chandelier
- 6. Vallauris Flying Bird Bowl
- 7. Lisbon Hand-Knotted Rug