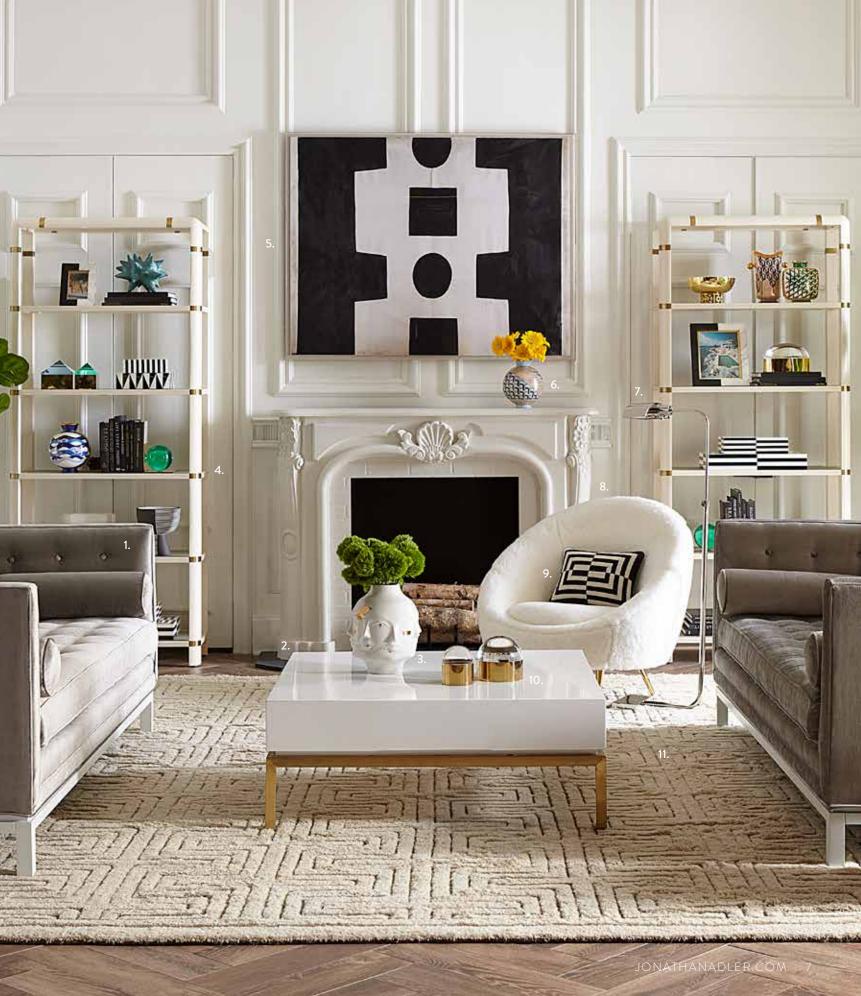

Cover

Channeled Goldfinger Lounge Chair in Varese Persimmon velvet Talitha Credenza Globo Convex Mirror Constantine Table Lamp Large Scale Checkerboard Flat Weave Rug in Black/Natural

### MARBLE TRIANGLE TABLES

-

new

A duo designed to mingle—tuck the small black table neatly beneath the large white version to create new shapes. Curved marble tabletops on polished brass legs.

> Channeled Goldfinger Lounge Chair in Varese Persimmon velvet
>  Talitha Credenza
>  Constantine Table Lamp
>  Ether Sofa in Bergamo Ice velvet
>  Op Art Pillows
>  Large Scale Checkerboard Flat Weave Rug in Black/Natural
>  Alphaville Side Table, honed brass
>  Cobra Table Lamp

## new CHANNELED GOLDFINGER LOUNGE CHAIR

Next level leaned-back luxury—ultra-comfy channeled cushions, plush armrests and a polished brass frame.