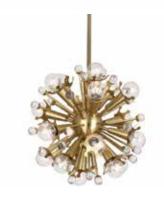

### new POMPIDOU VASES

Bold, glossy, 70s-inspired porcelain.

ONATHANADLER.COM

7.

- 1. Jacques Grand Cocktail Table
- 2. Baxter T-Arm Sofa in Biarritz Graphite with brass orb feet
- 3. Sputnik Chandelier, nickel
- 4. Large Globo Box, clear
- 5. Sorrento Backgammon Set
- 6. Bel Air Scoop Vase, white
- 7. Gold Sunburst Hand-Knotted Rug