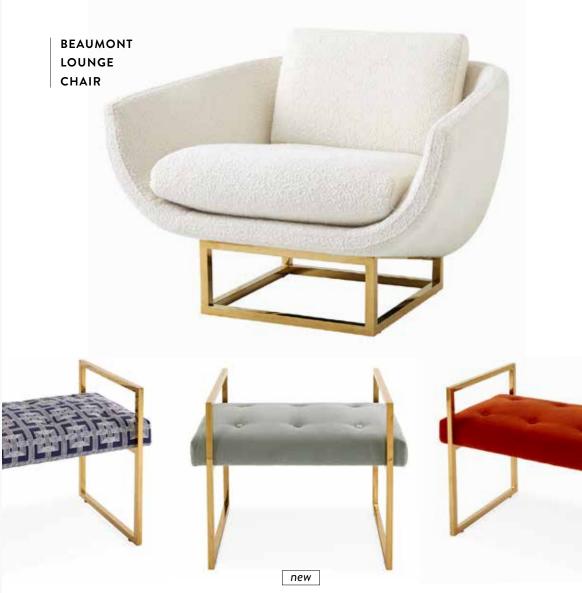

## sink into modernism BEAUMONT

Airy, architectural bases juxtaposed with cool curves and sculptural flair—minimalist rigor meets cocoon-y comfort.

### **BEAUMONT BENCHES**

Now available in Links Navy woven, Lido Celadon velvet and Varese Persimmon velvet.