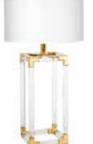

Cover

Channeled Goldfinger Lounge Chair in Varese Persimmon velvet Talitha Credenza Globo Convex Mirror Constantine Table Lamp Large Scale Checkerboard Flat Weave Rug in Black/Natural

### MARBLE TRIANGLE TABLES

-

new

A duo designed to mingle—tuck the small black table neatly beneath the large white version to create new shapes. Curved marble tabletops on polished brass legs.

> Channeled Goldfinger Lounge Chair in Varese Persimmon velvet
>  Talitha Credenza
>  Constantine Table Lamp
>  Ether Sofa in Bergamo Ice velvet
>  Op Art Pillows
>  Large Scale Checkerboard Flat Weave Rug in Black/Natural
>  Alphaville Side Table, honed brass
>  Cobra Table Lamp

## new CHANNELED GOLDFINGER LOUNGE CHAIR

Next level leaned-back luxury—ultra-comfy channeled cushions, plush armrests and a polished brass frame.