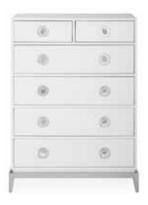

### new

THREE-DRAWER CHEST

Featuring three generous drawers with soft, self-close slides.