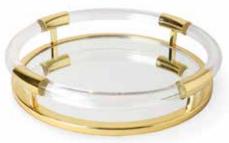

## TRAY CHIC

A glamorous way to get organized anywhere from bartop to bedside-corral your prized possessions in a snap.  Maxime Dining Chair in Rialto Charcoal velvet
 Bond Dining Table
 Vallauris Flying Bird Bowl
 Globo Six-Light Linear

- Chandelier, clear
- 5. Large Scale Checkerboard Flat Weave Rug in Black/Natural

JACQUES TRAY Also available in smoke acrylic with nickel accents.

HARLEQUIN EYE TRAY Back-painted glass and polished brass.

CANAAN TRAY Polished black and white marble.

GLOBO TRAY Tempered glass set in a brass frame with acrylic orbs.

ROUND JACQUES TRAY Also available in smoke acrylic with nickel accents.

MOD DOT TRAY Glossy lacquer finish. Also available in white or red.