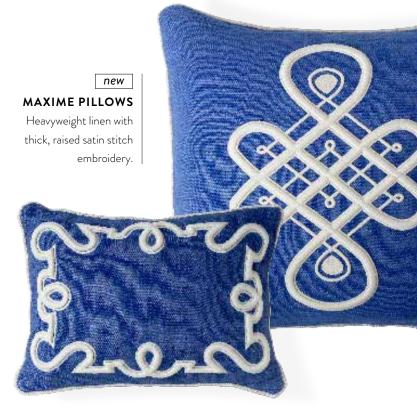

### new

### POMPIDOU PILLOWS

Saturated linen with raised satin stitch designs and a corded edge.