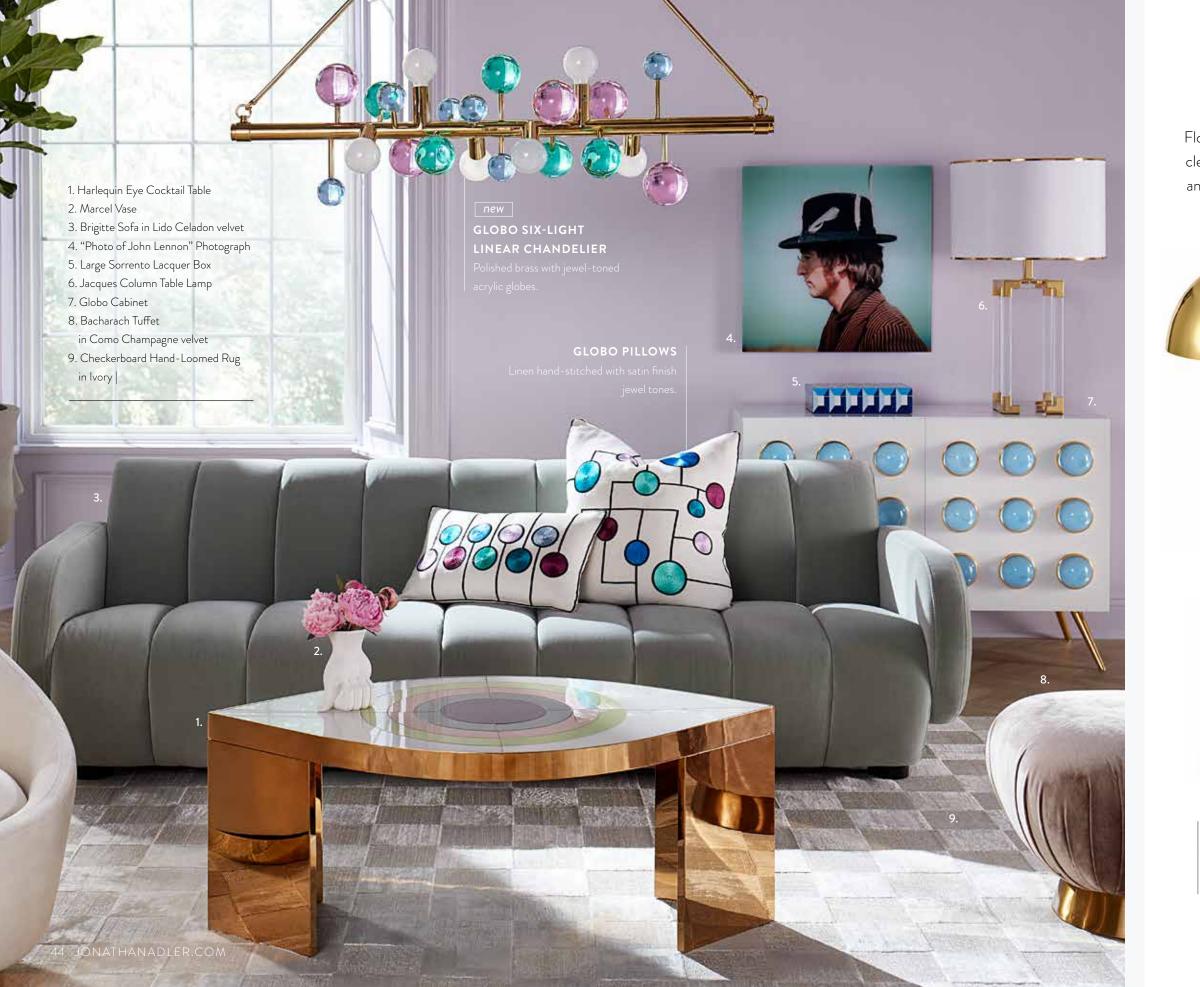

### new BRIGITTE SOFA

7.

1

A deep, channel-tufted cushion floats on recessed legs. Capsule-shaped arms dial up the dreaminess. Shown in Olympus Ivory bouclé.

# GET INTO

Meet Brigitte and Philippe. Two modern must-haves that shape up a room with their curvy capsule-inspired silhouettes—you'd be mad not to invite them in.

Also available in Lido Celadon velvet.