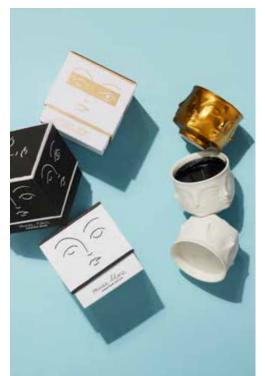

### GILDED MUSE CANDLE

A citrusy floral scent in glossy porcelain with saucy iconography in gleaming gold.

HASHISH CERAMIC CANDLE

A sandalous scent in a ceramic jar.

**MUSE CANDLES** Signature scents in small Dora Maar pots.