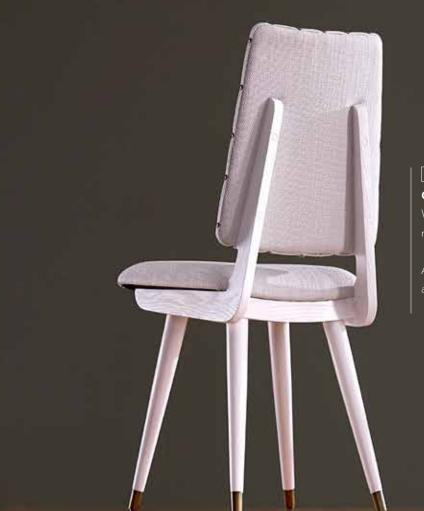

1. Vera Dining Chair in Bergamo Aegean velvet 2. Atlas Split Vase 3. Petal Mirror 4. Versailles Puzzle Vase 5. Large Globo Box, clear 6. Blocks Hand-Knotted Rug

.....

12.0.5.

· · · · · · · · · ·

mander

- ----