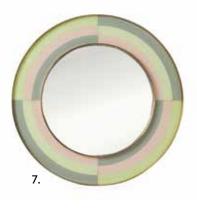

4. Harlequin Round Mirror, multi blue

- 5. Sputnik Chandelier, nickel
- 6. Electrum Table Lamp
- 7. Large Marble Triangle Table, white marble
  - 8. Large Pinch Bowl
  - 9. Sorrento Backgammon Set
- 10. Large Scale Helix Flat Weave Rug

## REAL LOOKERS MIRRORS

The most glamorous of them all, our mirrors are sculptural works of art that'll make you stop and reflect.

1. Harlequin Capsule Mirror, multi 2. Electrum Mirror 3. Puzzle Mirror 4. St. Germain Mirror 5. Globo Convex Mirror 6. Puzzle Accent Mirror 7. Harlequin Round Mirror, multi

6.

8. Talitha Mirror

5.

new LARGE SCALE HELIX FLAT WEAVE RUG Superbly soft hand-loomed wool. Made-to-order in Peru.

1. Pompidou Vases 2. Harlequin Round Mirror, multi blue 3. Maxime Task Floor Lamp 4. Milano Wing Chair in Bergamo Aegean velvet 5. Large Globo Box, clear 6. Versailles Puzzle Vase