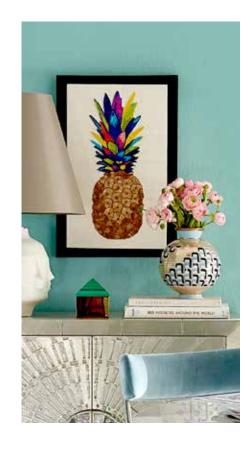

### mood: TRIBECA

Think luxe materials, a muted palette, posh the hedge funder who wants to show a so

new OSAKA CYLINDER VASES

Gunmetal glazed stoneware with gold luster accents.

**OSAKA VASES** Rectangular vessels adorned with split discs.

Spark a mood in every room with our ahh-mazing aromas, each formulated for a seamless sensory escape and poured into posh, reusable vessels. Boxed for easy gifting.

Happy Pills 24" x 24"

Pineapple 15" x 24"