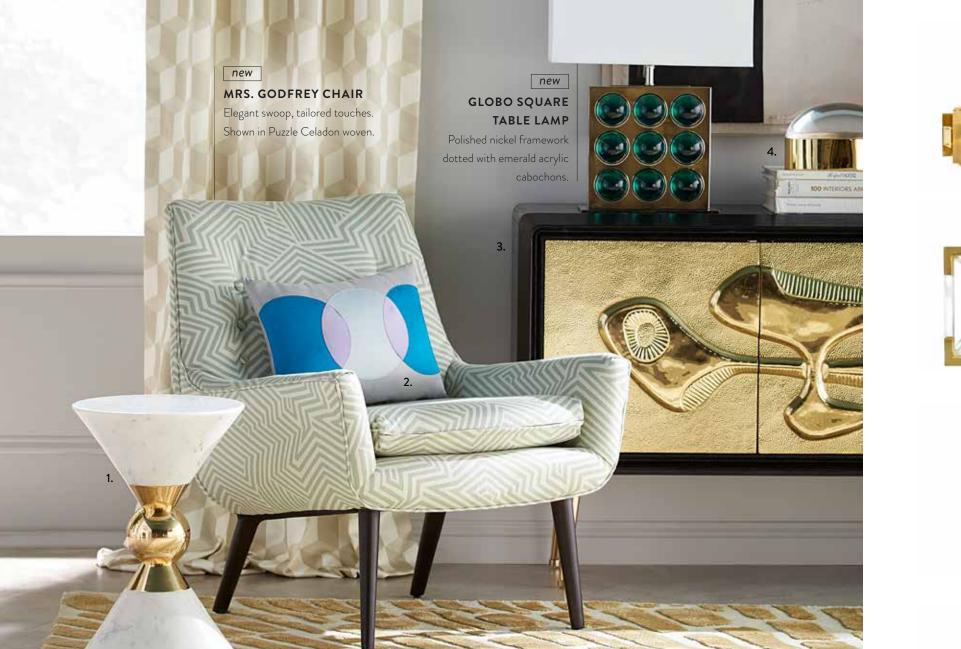

### mood: TRIBECA

Think luxe materials, a muted palette, posh the hedge funder who wants to show a so

new OSAKA CYLINDER VASES

Gunmetal glazed stoneware with gold luster accents.

**OSAKA VASES** Rectangular vessels adorned with split discs.