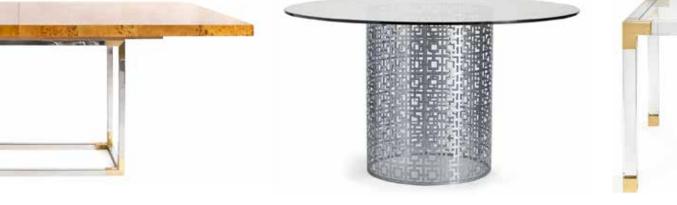

### MARBLE TRIANGLE TABLES

-

new

A duo designed to mingle—tuck the small black table neatly beneath the large white version to create new shapes. Curved marble tabletops on polished brass legs.

> Channeled Goldfinger Lounge Chair in Varese Persimmon velvet
>  Talitha Credenza
>  Constantine Table Lamp
>  Ether Sofa in Bergamo Ice velvet
>  Op Art Pillows
>  Large Scale Checkerboard Flat Weave Rug in Black/Natural
>  Alphaville Side Table, honed brass
>  Cobra Table Lamp

## new CHANNELED GOLDFINGER LOUNGE CHAIR

Next level leaned-back luxury—ultra-comfy channeled cushions, plush armrests and a polished brass frame.