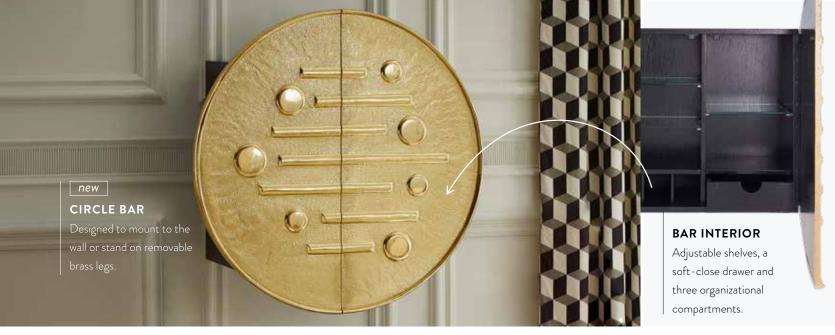

### new

### TROCADERO KIDNEY COCKTAIL TABLE

An organic kidney shape in wire-brushed and ebonized oak. Featuring three inset sand-cast brass medallions. Why not add an organic modern moment to your pad?