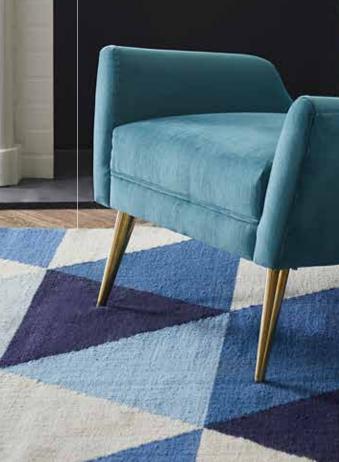

## bright, bold BLUE-SPIRATION

Navy, turquoise, cerulean, French—these are a few of our favorite blues. Throw in some bright white and live a nautical dream.

- 1. Jacques Grand Cocktail Table
- 2. Alphaville Side Table, stainless steel
- 3. Ether Sofa in Bergamo Ice velvet

4. Harlequin Round Mirror, multi blue

- 5. Sputnik Chandelier, nickel
- 6. Electrum Table Lamp
- 7. Large Marble Triangle Table, white marble
  - 8. Large Pinch Bowl
  - 9. Sorrento Backgammon Set
- 10. Large Scale Helix Flat Weave Rug