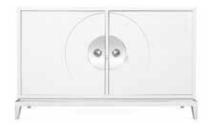

Cover

Channeled Goldfinger Lounge Chair in Varese Persimmon velvet Talitha Credenza Globo Convex Mirror Constantine Table Lamp Large Scale Checkerboard Flat Weave Rug in Black/Natural