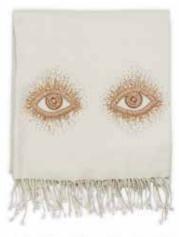

### MUSE EMBELLISHED THROWS

Hand-beaded by artisans in India, our cozy, delicately detailed essentials are an unbelievably soft and luxurious blend of camel hair and wool.

new
SIAM SILK PILLOWS

lconic Thai silk, hand-woven and hand appliquéd.