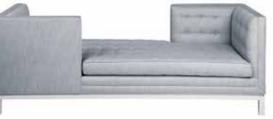

7. Large Marble Triangle Table, white marble
  - 8. Large Pinch Bowl
  - 9. Sorrento Backgammon Set
- 10. Large Scale Helix Flat Weave Rug



## FALL FOR LAMPERT

Tuxedo back, button tufting, comfy bolsters—our bestselling high-back sofa hits all the right notes. Customizable with an array of fabrics and base finishes, or shop ready-to-ship styles in our favorite combinations.

- 1. Lampert Sofa in Brussels Charcoal velvet with white base
- 2. Peking Cocktail Table, white lacquer
- with brushed brass base
- 3. Gilded Large Dora Maar Vase
- 4. Siam Étagère
- 5. Paule Marrot "Black & White Abstract" Print
- 6. Versailles Puzzle Vase
- 7. Koleman Floor Lamp, nickel
- 8. Ether Shearling Chair
- 9. Op Art Rectangle Pillow
- 10. Globo Boxes
- 11. Lisbon Hand-Knotted Rug





T-Arm Loveseat







### Tête-à-Tête | US-Only









### **REVOLUTIONARY RAFFIA**

- ----

100

And and a france

- the series

and have a set

-rate for motore in

the comment of Surran and the manner in manual and ----

and a lower

. here and a second restored and love and

how we have have 12 11 martine

253

## SIAM

Solid mahogany coated in ivory lacquer with raffia covered doors and shelves stained in layers of sky blue lacquer. Big, solid brass accents and Greek key hardware crank it up to an 11.

These are the pieces you'd dream of inheriting if your eccentric great aunt had been besties with Tony Duquette.

1. Vera Dining Chair in Bergamo Aegean velvet 2. Atlas Split Vase 3. Petal Mirror 4. Versailles Puzzle Vase 5. Large Globo Box, clear 6. Blocks Hand-Knotted Rug

.....

12.0.5.

· · · · · · ·