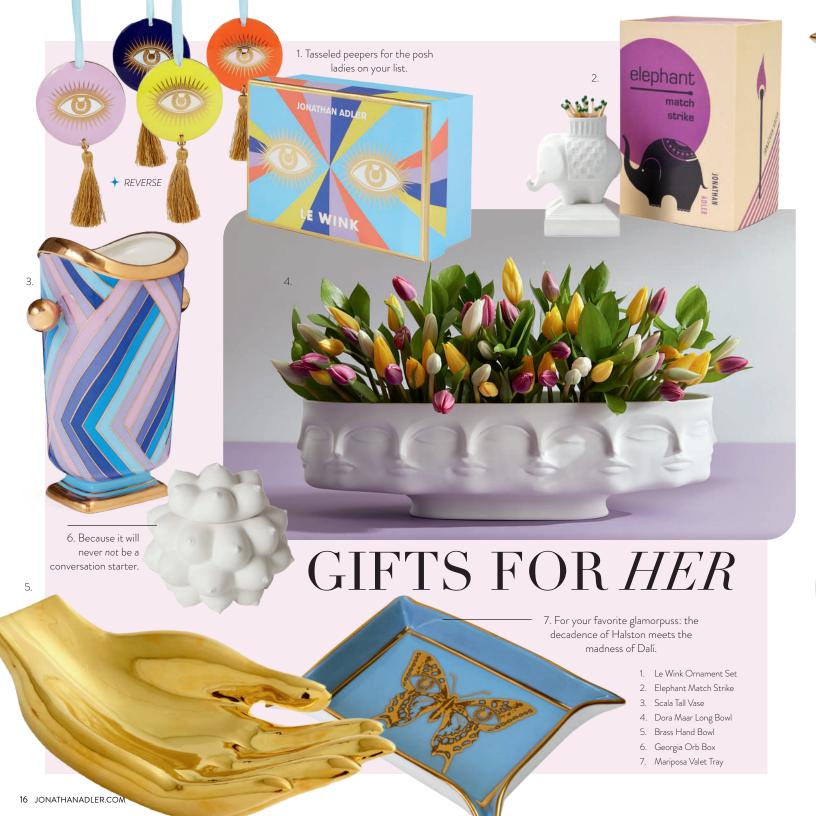

### DECKED OUT

Holiday-ready your halls, wreaths, and trees with our annual assortment of wildly collectible porcelain ornaments.

## SEASON'S GREETINGS!

Oh hello, Santa! Our deep and stuffable hand-beaded stockings are for hanging with care (and filling with fabulousness).

Perfect for anyone who thinks they have everything (they don't!).

- 2. Eden Petite Tray Set
- 3. Dora Maar Mug
- 4. Sinsemilla Square Ash Tray
- 5. Shades Trinket Tray
- 6. Deer Ornament

hippies in your life.

A little quelque chose for the rich

REVERSE

- 7. Muse Votive Candle Set
- 8. Mr. & Mrs. Muse Mugs
- 9. Arcade Journal
- 10. Naughty Embellished Stocking
- 11. Nice Embellished Stocking
- 12. Full Dose Ornament Set
- 13. Hash Canister
- 14. Madrid Coasters