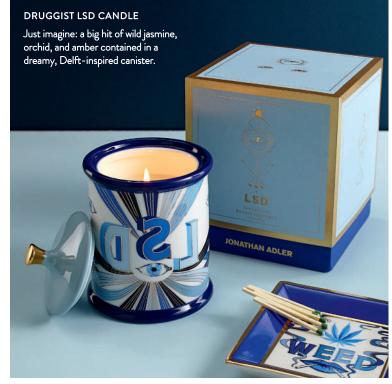

### **DRUGGIST** Give the gift that expands horizons. Dreamy third-eye mindscapes rendered in Delft-inspired blues with real sparkly gold accents. JONATHAN ADLER 1. Pottery 3. 60s San Francisco 2. Coasters contained in a surreal, 3. LSD Candle reusable canister. Smells 4. Mug Set like wild jasmine, orchid, 5. Large Bowl and amber. 6. Square Tray