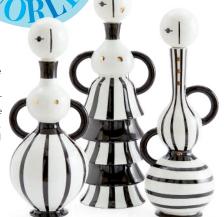

### **DRUGGIST** Give the gift that expands horizons. Dreamy third-eye mindscapes rendered in Delft-inspired blues with real sparkly gold accents. JONATHAN ADLER 1. Pottery 3. 60s San Francisco 2. Coasters contained in a surreal, 3. LSD Candle reusable canister. Smells 4. Mug Set like wild jasmine, orchid, 5. Large Bowl and amber. 6. Square Tray