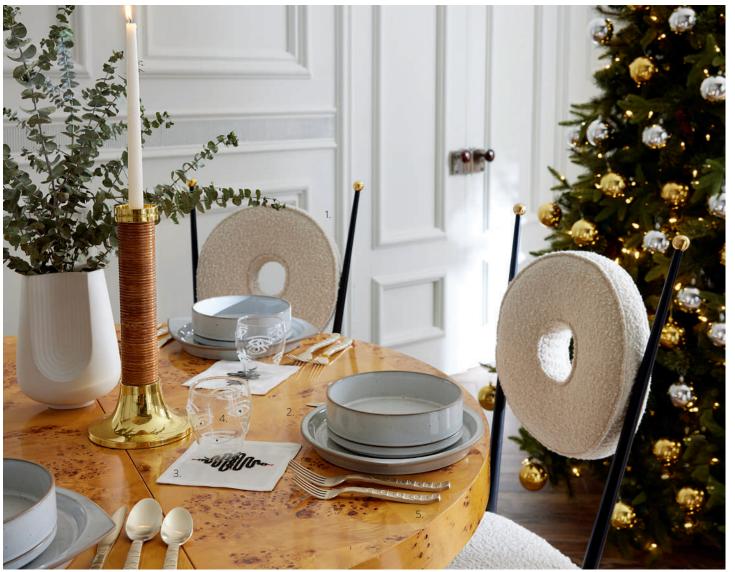

### **COASTERS**

The pops of personality that every tabletop needs and every stocking wants.

EDEN COASTERS

MADRID COASTERS

SAFARI COASTERS

MARIPOSA COASTERS

- 1. Rondo Dining Chair, Olympus Oatmeal bouclé
- 2. Big Sur Dinnerware, white
- 3. Snake Cocktail Napkins

- 4. Oculus Glassware Set
- 5. Osaka Flatware
- 6. Dora Maar Mug
- 7. Gilded Gala Mug

- 8. Frida Mug
- 9. Inked Giuliette Mug
- 10. Gilded Mr. & Mrs. Muse Mug | \$35

# SET THE SCENE

Set your holiday table with gobs of eccentric glamour.

MUSE TABLETOP