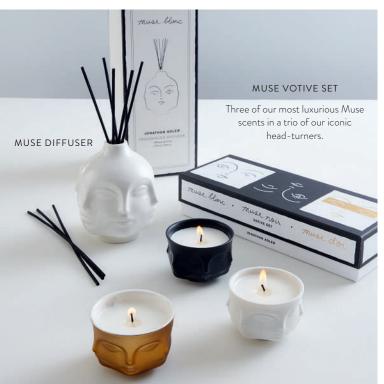

### **CANDLES**

Couture fragrances poured into reusable pots and vessels—scentsational holiday essentials.

#### MUSE MIEL CANDLE

A warm and woody citrus scent in a miniature Dora Maar vessel dripping with real gold glamour.