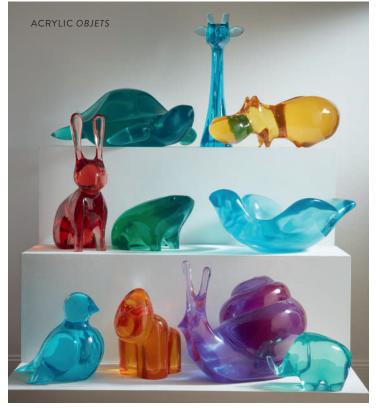

### GIANT ACRYLIC

All is bright. Solid acrylic sculptures bring a luminous glow to your lair with colors that change with the light. Each prototype is sculpted by Jonathan and his team in our Soho studio.