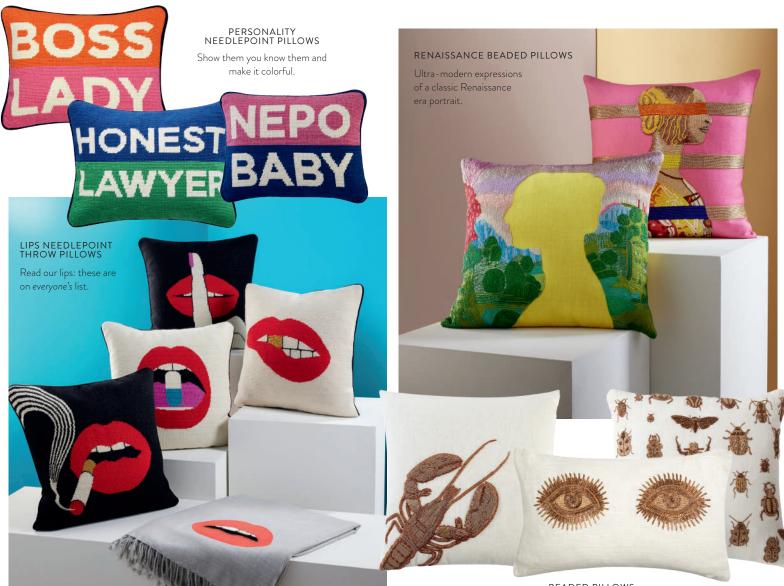

### EDEN BEADED PILLOWS

#### **BEADED PILLOWS**

Shimmering gold beads embroidered by hand on linen. Eccentrique.

- 1. Baby Alpaca Throws
- 2. Sun Embellished Throw
- 3. Tree of Eyes Embellished Throw
- 4. Leopard Embellished Throw
- 5. Muse Eyes Embellished Throw, teal
- 6. Ship Embellished Throw