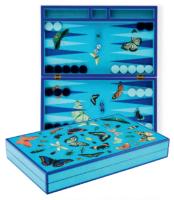

### **BACKGAMMON SETS**

Couture lacquer cases that unfold to reveal sublimely surprising interiors.

11. Globo Bookends12. Dragon Objet