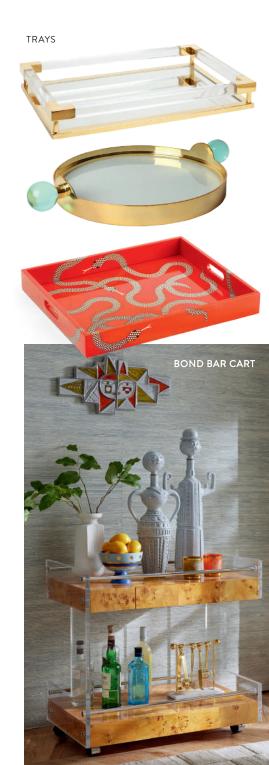

### THAT'S THE SPIRIT!

Trés chic trays, decadent decanters, gilded glassware—give your guests a holiday soirée to remember.

COCKTAIL NAPKINS

- Jonathan

GLASSWARE