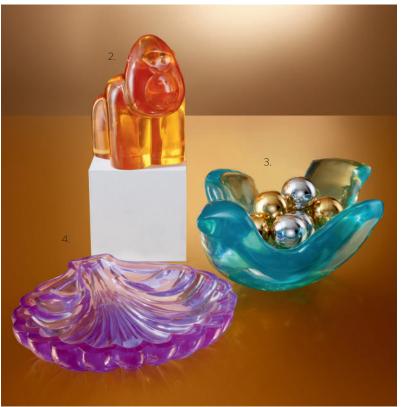

### GIANT ACRYLIC

All is bright. Solid acrylic sculptures bring a luminous glow to your lair with colors that change with the light. Each prototype is sculpted by Jonathan and his team in our Soho studio.

### JONATHAN'S GO-TO GIFTS

See what's in store for Jonathan's inner circle this year.

- 4. Acrylic Scallop Bowl
- 5. Mustique Pedestal Bowl

10. Cock/Tail Coasters