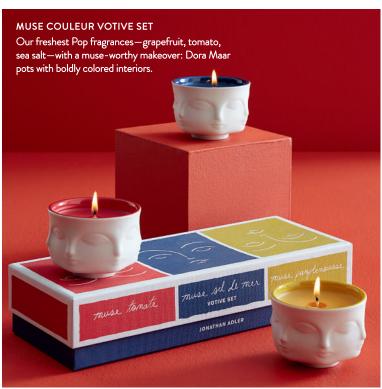

have everything (they don't!).







- 2. Eden Petite Tray Set
- 3. Dora Maar Mug
- 4. Sinsemilla Square Ash Tray
- 5. Shades Trinket Tray
- 6. Deer Ornament

hippies in your life.

A little quelque chose for the rich

REVERSE

- 7. Muse Votive Candle Set
- 8. Mr. & Mrs. Muse Mugs
- 9. Arcade Journal
- 10. Naughty Embellished Stocking
- 11. Nice Embellished Stocking
- 12. Full Dose Ornament Set
- 13. Hash Canister
- 14. Madrid Coasters









### **CANDLES**

Couture fragrances poured into reusable pots and vessels—scentsational holiday essentials.





#### VICE GILDED PEACE CANDLE

Delightful pink grapefruit and rose petal notes poured into a gilded Vice canister.



#### MUSE MIEL CANDLE

A warm and woody citrus scent in a miniature Dora Maar vessel dripping with real gold glamour.













### GIANT ACRYLIC

All is bright. Solid acrylic sculptures bring a luminous glow to your lair with colors that change with the light. Each prototype is sculpted by Jonathan and his team in our Soho studio.









### JONATHAN'S GO-TO GIFTS

See what's in store for Jonathan's inner circle this year.



- 4. Acrylic Scallop Bowl
- 5. Mustique Pedestal Bowl

10. Cock/Tail Coasters

### WARM FUZZIES

Surrender to our range of supersoft throws and comfy cushions. Baby alpaca, camel hair, or wool—each is woven, beaded, loomed, or embroidered by hand.



#### **EMBELLISHED THROWS**

The only layering piece anyone ever needs: cozy, couture, and crafted in an unbelievably soft and luxurious merino wool and then embellished by hand.









### EDEN BEADED PILLOWS



#### **BEADED PIL