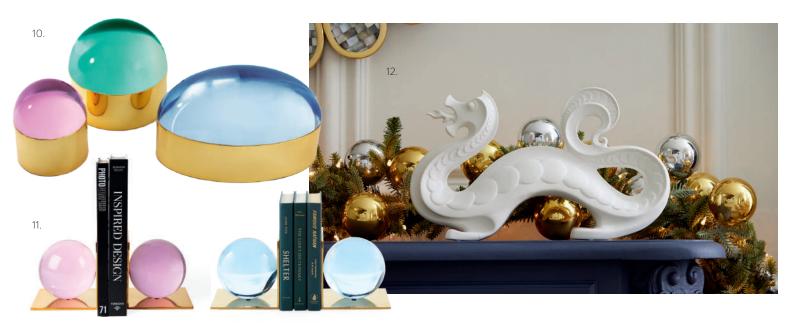

### GIANT ACRYLIC

All is bright. Solid acrylic sculptures bring a luminous glow to your lair with colors that change with the light. Each prototype is sculpted by Jonathan and his team in our Soho studio.

### **BACKGAMMON SETS**

Couture lacquer cases that unfold to reveal sublimely surprising interiors.

11. Globo Bookends12. Dragon Objet