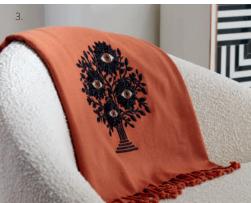

#### **EMBELLISHED THROWS**

The only layering piece anyone ever needs: cozy, couture, and crafted in an unbelievably soft and luxurious merino wool and then embellished by hand.

#### **BEADED PILLOWS**

Shimmering gold beads embroidered by hand on linen. Eccentrique.

- 1. Baby Alpaca Throws
- 2. Sun Embellished Throw
- 3. Tree of Eyes Embellished Throw
- 4. Leopard Embellished Throw
- 5. Muse Eyes Embellished Throw, teal
- 6. Ship Embellished Throw