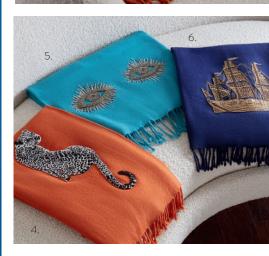

### WARM FUZZIES

Surrender to our range of supersoft throws and comfy cushions. Baby alpaca, camel hair, or wool—each is woven, beaded, loomed, or embroidered by hand.

#### **EMBELLISHED THROWS**

The only layering piece anyone ever needs: cozy, couture, and crafted in an unbelievably soft and luxurious merino wool and then embellished by hand.

#### **BEADED PILLOWS**

Shimmering gold beads embroidered by hand on linen. Eccentrique.

- 1. Baby Alpaca Throws
- 2. Sun Embellished Throw
- 3. Tree of Eyes Embellished Throw
- 4. Leopard Embellished Throw
- 5. Muse Eyes Embellished Throw, teal
- 6. Ship Embellished Throw