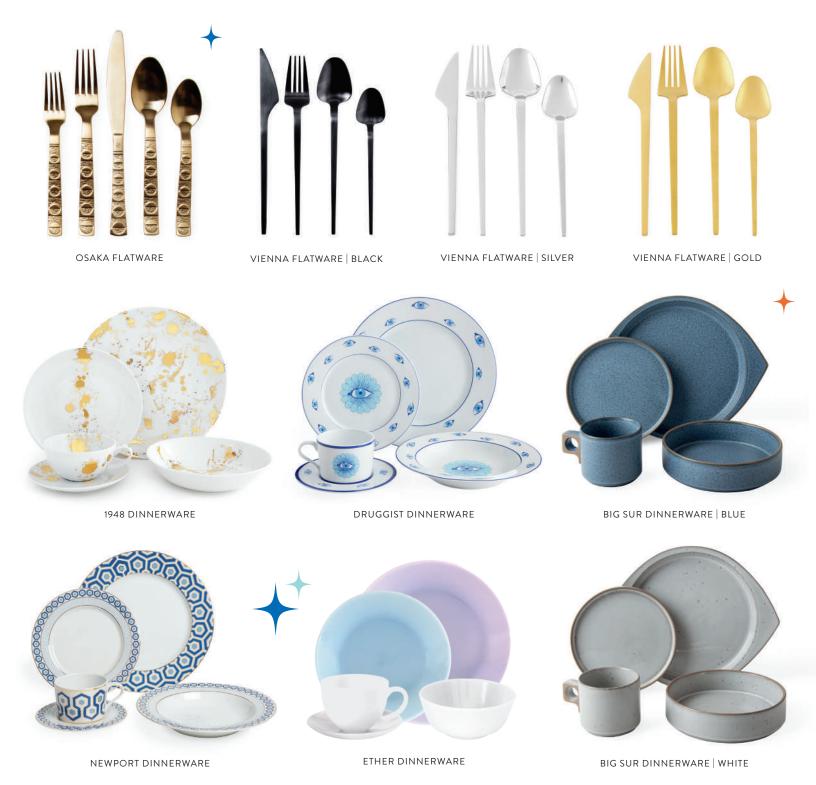

### **COASTERS**

The pops of personality that every tabletop needs and every stocking wants.

EDEN COASTERS

MADRID COASTERS

SAFARI COASTERS

MARIPOSA COASTERS

- 1. Rondo Dining Chair, Olympus Oatmeal bouclé
- 2. Big Sur Dinnerware, white
- 3. Snake Cocktail Napkins

- 4. Oculus Glassware Set
- 5. Osaka Flatware
- 6. Dora Maar Mug
- 7. Gilded Gala Mug

- 8. Frida Mug
- 9. Inked Giuliette Mug
- 10. Gilded Mr. & Mrs. Muse Mug | \$35