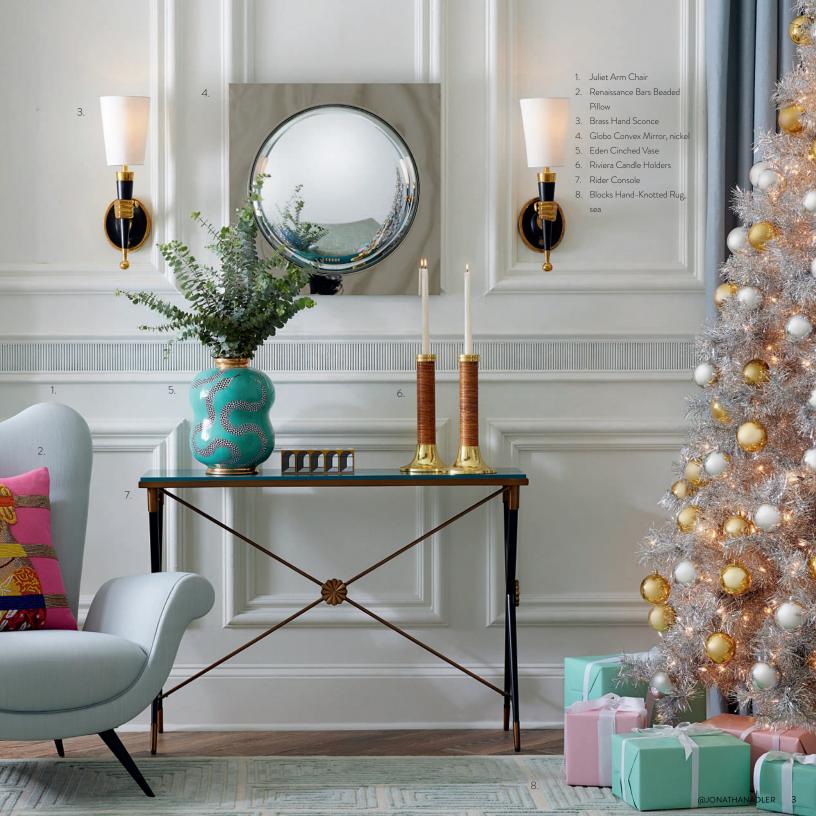

### WARM FUZZIES

Surrender to our range of supersoft throws and comfy cushions. Baby alpaca, camel hair, or wool—each is woven, beaded, loomed, or embroidered by hand.

### EDEN BEADED PILLOWS

#### **BEADED PILLOWS**

Shimmering gold beads embroidered by hand on linen. Eccentrique.

- 1. Baby Alpaca Throws
- 2. Sun Embellished Throw
- 3. Tree of Eyes Embellished Throw
- 4. Leopard Embellished Throw
- 5. Muse Eyes Embellished Throw, teal
- 6. Ship Embellished Throw