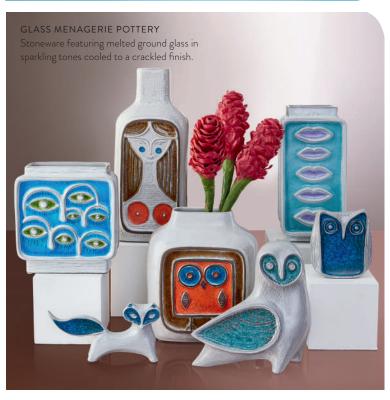

### **POTTERY**

The classic Jonathan Adler gift.
A potter first and foremost,
Jonathan and his team sculpt
every prototype in our Soho
pottery studio.