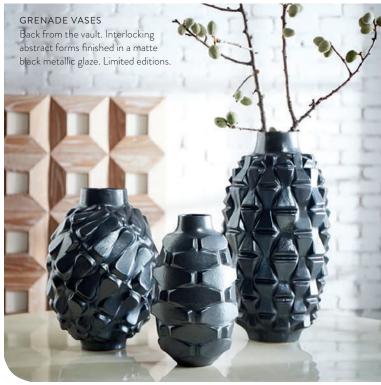

# OVER THE TOP GIFTS

Make Santa proud-knock their stockings off with hand-beaded art, couture brass, and massive limited edition stoneware.