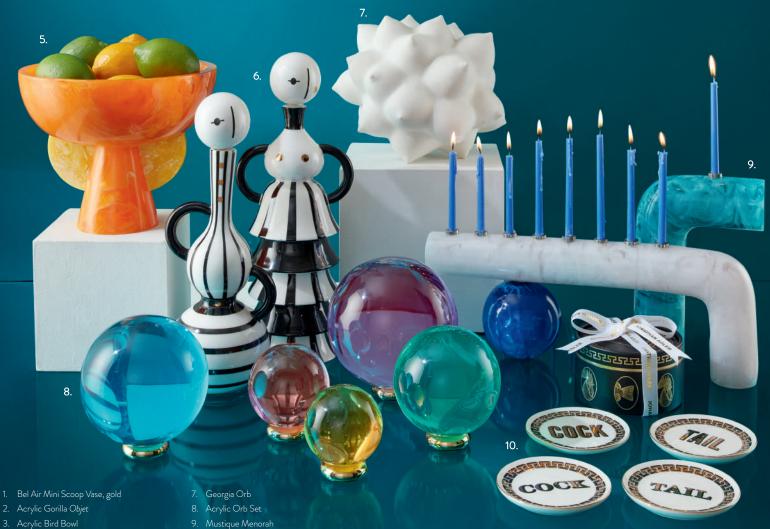

### GIANT ACRYLIC

All is bright. Solid acrylic sculptures bring a luminous glow to your lair with colors that change with the light. Each prototype is sculpted by Jonathan and his team in our Soho studio.

### JONATHAN'S GO-TO GIFTS

See what's in store for Jonathan's inner circle this year.

- 4. Acrylic Scallop Bowl
- 5. Mustique Pedestal Bowl

10. Cock/Tail Coasters