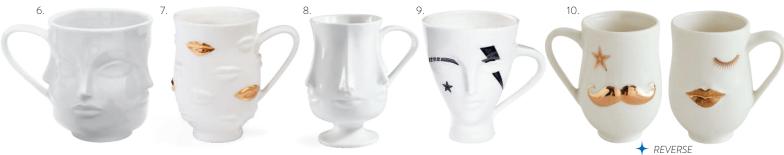

- 2. Eden Petite Tray Set
- 3. Dora Maar Mug
- 4. Sinsemilla Square Ash Tray
- 5. Shades Trinket Tray
- 6. Deer Ornament

hippies in your life.

A little quelque chose for the rich

REVERSE

- 7. Muse Votive Candle Set
- 8. Mr. & Mrs. Muse Mugs
- 9. Arcade Journal
- 10. Naughty Embellished Stocking
- 11. Nice Embellished Stocking
- 12. Full Dose Ornament Set
- 13. Hash Canister
- 14. Madrid Coasters

- 4. Oculus Glassware Set
- 5. Osaka Flatware
- 6. Dora Maar Mug
- 7. Gilded Gala Mug

- 8. Frida Mug
- 9. Inked Giuliette Mug
- 10. Gilded Mr. & Mrs. Muse Mug | \$35