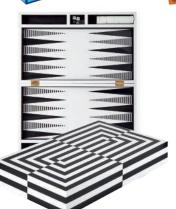

### **BACKGAMMON SETS**

Couture lacquer cases that unfold to reveal sublimely surprising interiors.

11. Globo Bookends12. Dragon Objet