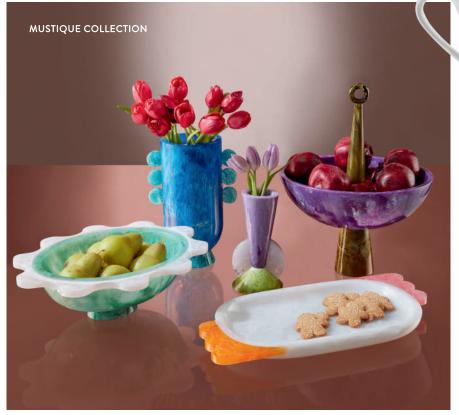

### JONATHAN'S GO-TO GIFTS

See what's in store for Jonathan's inner circle this year.

- 4. Acrylic Scallop Bowl
- 5. Mustique Pedestal Bowl

10. Cock/Tail Coasters