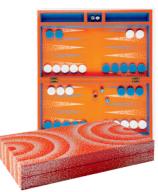

### **BACKGAMMON SETS**

Couture lacquer cases that unfold to reveal sublimely surprising interiors.

11. Globo Bookends12. Dragon Objet