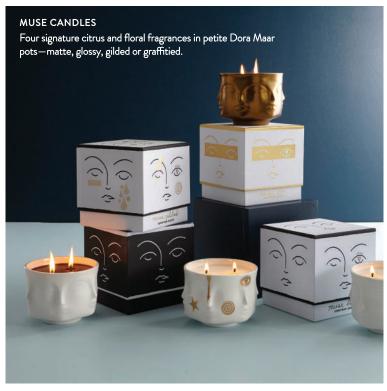

### **CANDLES**

Couture fragrances poured into reusable pots and vessels—scentsational holiday essentials.

#### MUSE MIEL CANDLE

A warm and woody citrus scent in a miniature Dora Maar vessel dripping with real gold glamour.