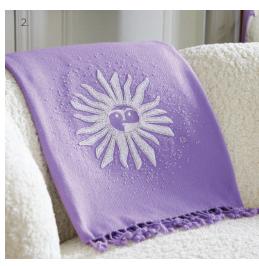

#### **EMBELLISHED THROWS**

The only layering piece anyone ever needs: cozy, couture, and crafted in an unbelievably soft and luxurious merino wool and then embellished by hand.

#### **BEADED PILLOWS**

Shimmering gold beads embroidered by hand on linen. Eccentrique.

- 1. Baby Alpaca Throws
- 2. Sun Embellished Throw
- 3. Tree of Eyes Embellished Throw
- 4. Leopard Embellished Throw
- 5. Muse Eyes Embellished Throw, teal
- 6. Ship Embellished Throw