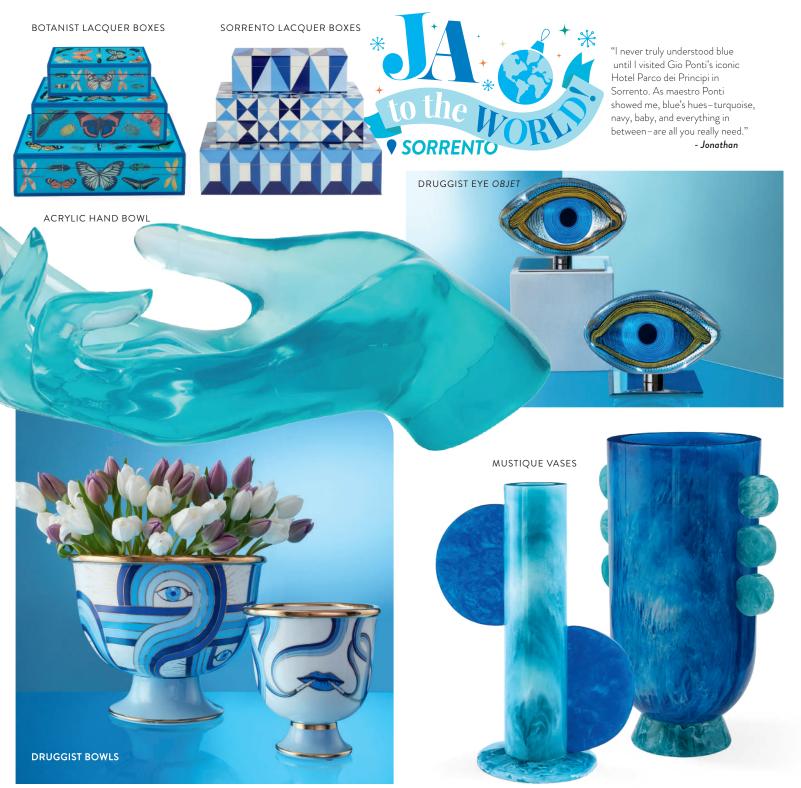

### **DRUGGIST** Give the gift that expands horizons. Dreamy third-eye mindscapes rendered in Delft-inspired blues with real sparkly gold accents. JONATHAN ADLER 1. Pottery 3. 60s San Francisco 2. Coasters contained in a surreal, 3. LSD Candle reusable canister. Smells 4. Mug Set like wild jasmine, orchid, 5. Large Bowl and amber. 6. Square Tray