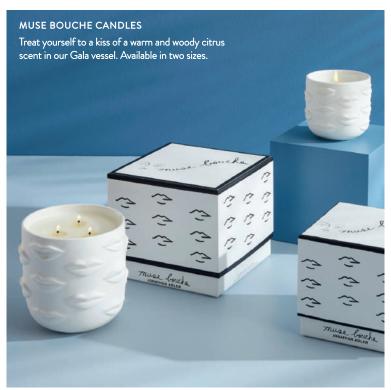

### **CANDLES**

Couture fragrances poured into reusable pots and vessels—scentsational holiday essentials.

#### MUSE MIEL CANDLE

A warm and woody citrus scent in a miniature Dora Maar vessel dripping with real gold glamour.