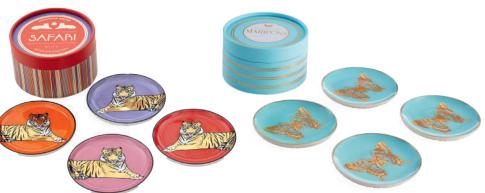

### **COASTERS**

The pops of personality that every tabletop needs and every stocking wants.

EDEN COASTERS

MADRID COASTERS

SAFARI COASTERS

MARIPOSA COASTERS

- 1. Rondo Dining Chair, Olympus Oatmeal bouclé
- 2. Big Sur Dinnerware, white
- 3. Snake Cocktail Napkins