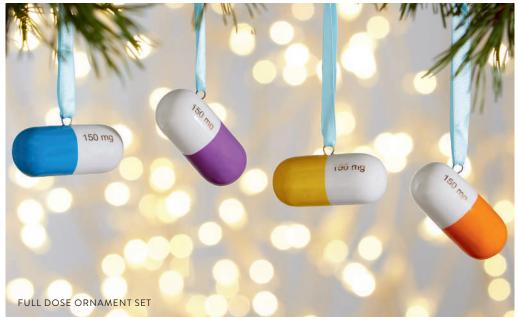

- 2. Eden Petite Tray Set
- 3. Dora Maar Mug
- 4. Sinsemilla Square Ash Tray
- 5. Shades Trinket Tray
- 6. Deer Ornament

hippies in your life.

A little quelque chose for the rich

REVERSE

- 7. Muse Votive Candle Set
- 8. Mr. & Mrs. Muse Mugs
- 9. Arcade Journal
- 10. Naughty Embellished Stocking
- 11. Nice Embellished Stocking
- 12. Full Dose Ornament Set
- 13. Hash Canister
- 14. Madrid Coasters

### **DRUGGIST** Give the gift that expands horizons. Dreamy third-eye mindscapes rendered in Delft-inspired blues with real sparkly gold accents. JONATHAN ADLER 1. Pottery 3. 60s San Francisco 2. Coasters contained in a surreal, 3. LSD Candle reusable canister. Smells 4. Mug Set like wild jasmine, orchid, 5. Large Bowl and amber. 6. Square Tray