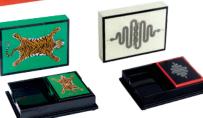

### **BACKGAMMON SETS**

Couture lacquer cases that unfold to reveal sublimely surprising interiors.

11. Globo Bookends12. Dragon Objet