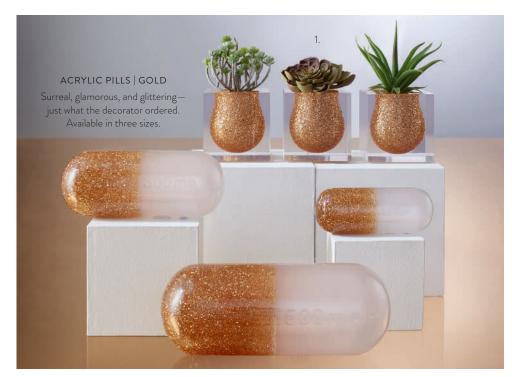

### GIANT ACRYLIC

All is bright. Solid acrylic sculptures bring a luminous glow to your lair with colors that change with the light. Each prototype is sculpted by Jonathan and his team in our Soho studio.