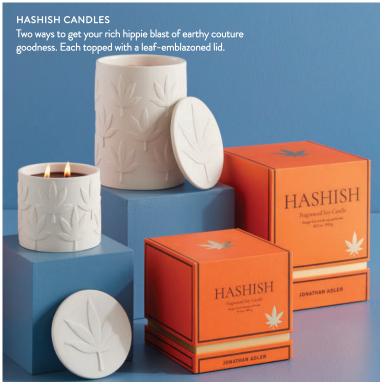

- 2. Eden Petite Tray Set
- 3. Dora Maar Mug
- 4. Sinsemilla Square Ash Tray
- 5. Shades Trinket Tray
- 6. Deer Ornament

hippies in your life.

A little quelque chose for the rich

REVERSE

- 7. Muse Votive Candle Set
- 8. Mr. & Mrs. Muse Mugs
- 9. Arcade Journal
- 10. Naughty Embellished Stocking
- 11. Nice Embellished Stocking
- 12. Full Dose Ornament Set
- 13. Hash Canister
- 14. Madrid Coasters

### SANTA'S LITTLE HELPERS

Go ahead, indulge! Everyone needs a decadent spot for their notso secret stash. Be a good elf and fill them up before gifting. VICE MICRODOSE CANISTER

For those who live a less is more lifestyle.