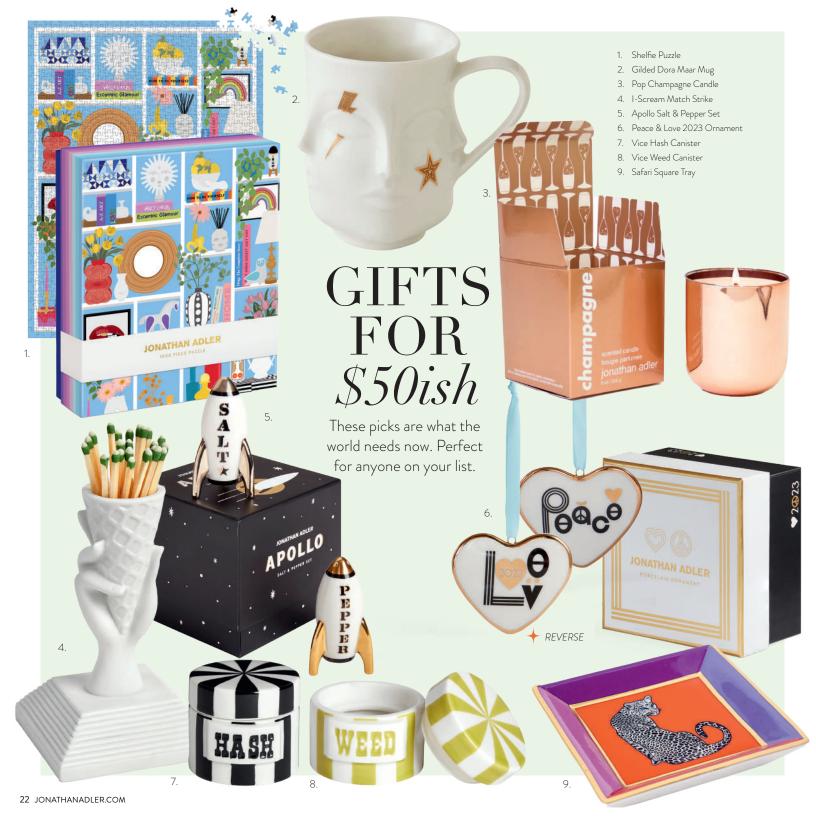

- 2. Eden Petite Tray Set
- 3. Dora Maar Mug
- 4. Sinsemilla Square Ash Tray
- 5. Shades Trinket Tray
- 6. Deer Ornament

hippies in your life.

A little quelque chose for the rich

REVERSE

- 7. Muse Votive Candle Set
- 8. Mr. & Mrs. Muse Mugs
- 9. Arcade Journal
- 10. Naughty Embellished Stocking
- 11. Nice Embellished Stocking
- 12. Full Dose Ornament Set
- 13. Hash Canister
- 14. Madrid Coasters