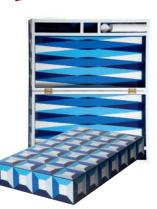

### **BACKGAMMON SETS**

Couture lacquer cases that unfold to reveal sublimely surprising interiors.

11. Globo Bookends12. Dragon Objet