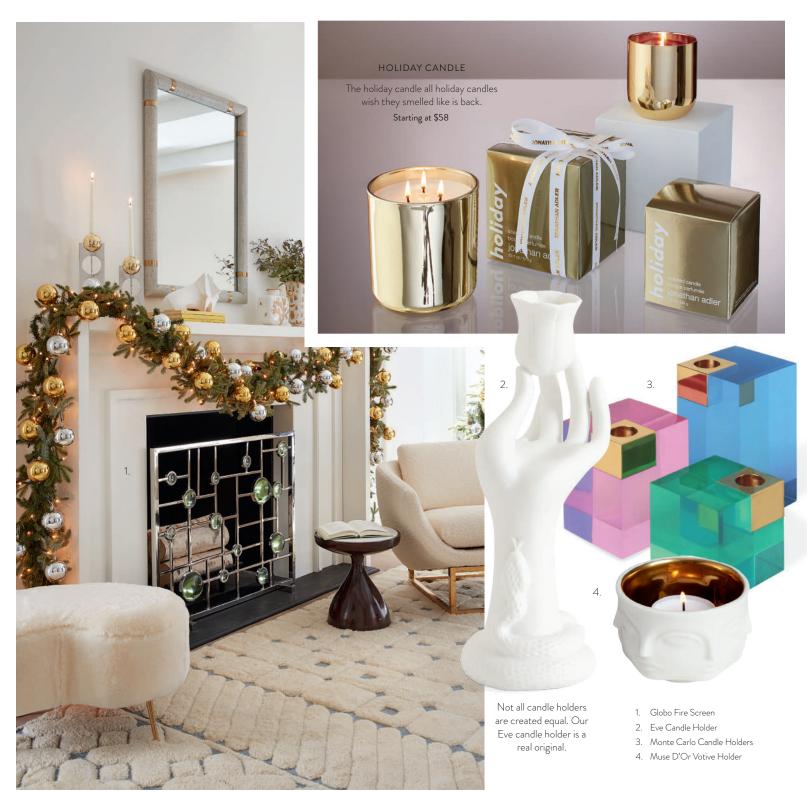

### **CANDLES**

Couture fragrances poured into reusable pots and vessels—scentsational holiday essentials.

#### VICE GILDED PEACE CANDLE

Delightful pink grapefruit and rose petal notes poured into a gilded Vice canister.

#### MUSE MIEL CANDLE

A warm and woody citrus scent in a miniature Dora Maar vessel dripping with real gold glamour.

### GIANT ACRYLIC

All is bright. Solid acrylic sculptures bring a luminous glow to your lair with colors that change with the light. Each prototype is sculpted by Jonathan and his team in our Soho studio.