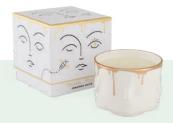

#### MUSE MIEL CANDLE

A warm and woody citrus scent in a miniature Dora Maar vessel dripping with real gold glamour.