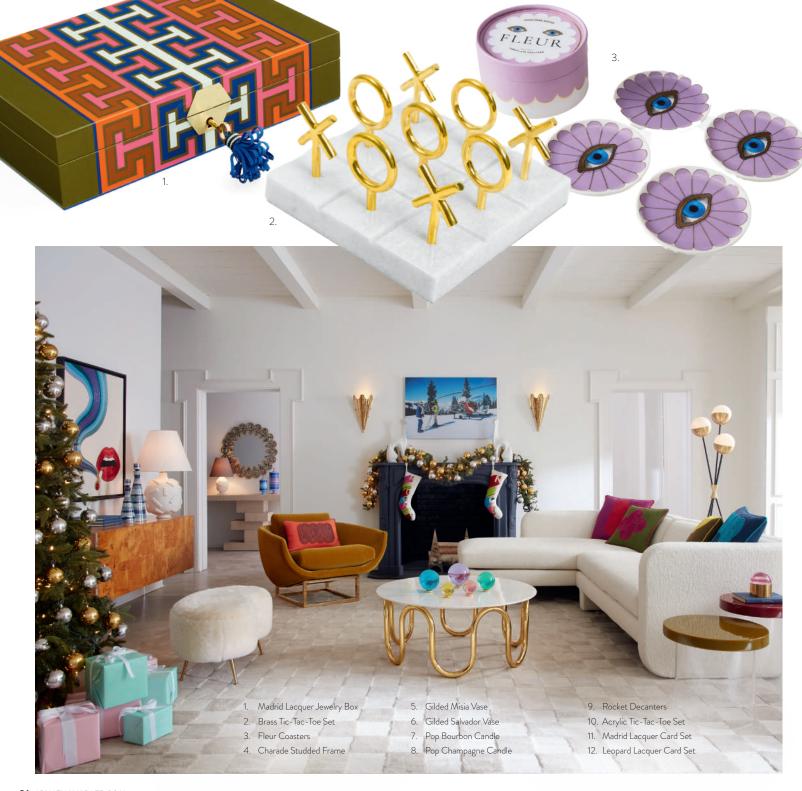

### JONATHAN'S GO-TO GIFTS

See what's in store for Jonathan's inner circle this year.

- 4. Acrylic Scallop Bowl
- 5. Mustique Pedestal Bowl

10. Cock/Tail Coasters

### **COASTERS**

The pops of personality that every tabletop needs and every stocking wants.

EDEN COASTERS

MADRID COASTERS

SAFARI COASTERS

MARIPOSA COASTERS

- 1. Rondo Dining Chair, Olympus Oatmeal bouclé
- 2. Big Sur Dinnerware, white
- 3. Snake Cocktail Napkins

- 4. Oculus Glassware Set
- 5. Osaka Flatware
- 6. Dora Maar Mug
- 7. Gilded Gala Mug

- 8. Frida Mug
- 9. Inked Giuliette Mug
- 10. Gilded Mr. & Mrs. Muse Mug | \$35