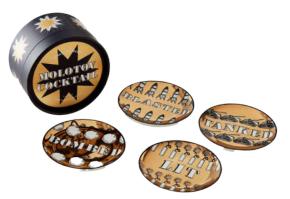

### SANTA'S LITTLE HELPERS

Go ahead, indulge! Everyone needs a decadent spot for their notso secret stash. Be a good elf and fill them up before gifting. VICE MICRODOSE CANISTER

For those who live a less is more lifestyle.