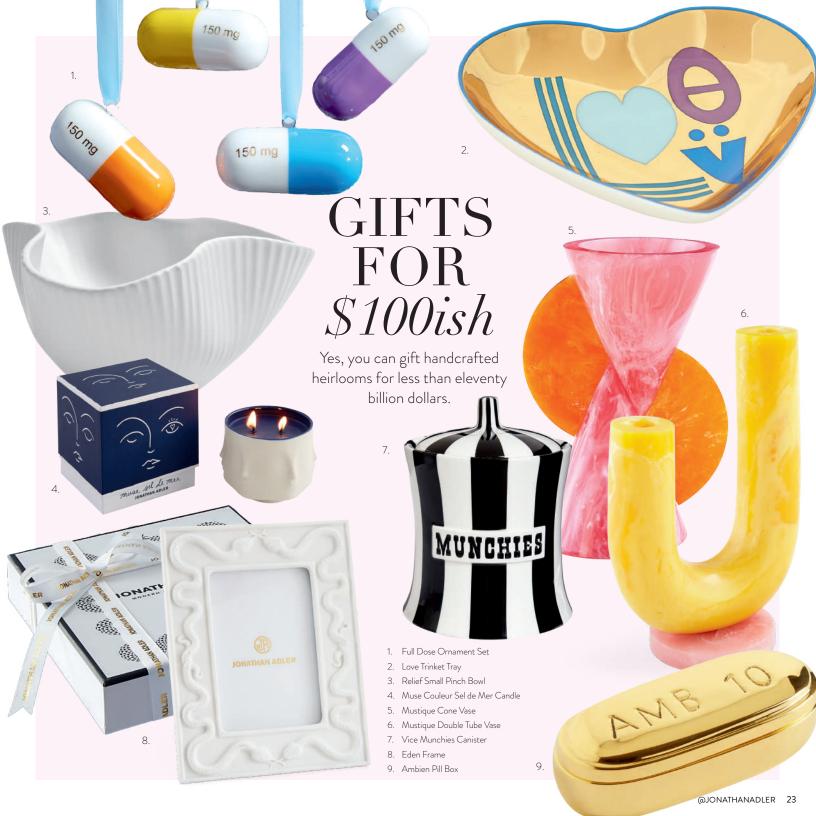

### SANTA'S LITTLE HELPERS

Go ahead, indulge! Everyone needs a decadent spot for their notso secret stash. Be a good elf and fill them up before gifting. VICE MICRODOSE CANISTER

For those who live a less is more lifestyle.

### **DRUGGIST** Give the gift that expands horizons. Dreamy third-eye mindscapes rendered in Delft-inspired blues with real sparkly gold accents. JONATHAN ADLER 1. Pottery 3. 60s San Francisco 2. Coasters contained in a surreal, 3. LSD Candle reusable canister. Smells 4. Mug Set like wild jasmine, orchid, 5. Large Bowl and amber. 6. Square Tray