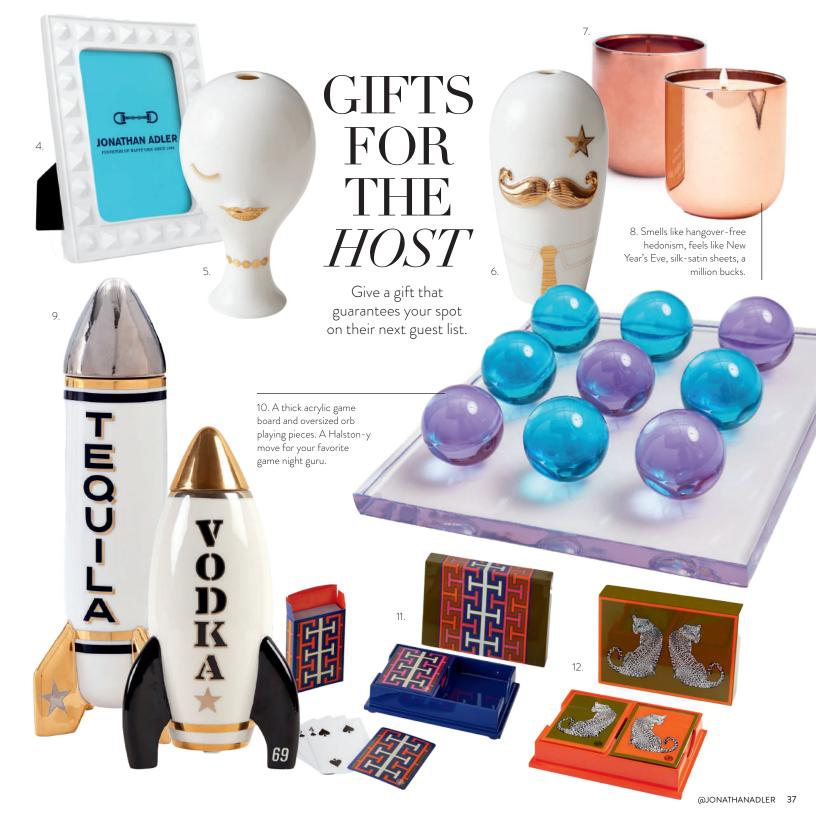

# OVER THE TOP GIFTS

Make Santa proud-knock their stockings off with hand-beaded art, couture brass, and massive limited edition stoneware.

# TIS THE SEASONERS

Shake things up with our dashing duos and stylish cellars.

APOLLO SALT & PEPPER SET

FRENCH BULLDOG SALT & PEPPER SET

POODLE SALT & PEPPER SET

GILDED MR. & MRS. MUSE SALT & PEPPER SET

ATLAS SALT & PEPPER SET

### **BACKGAMMON SETS**

Couture lacquer cases that unfold to reveal sublimely surprising interiors.

11. Globo Bookends12. Dragon Objet