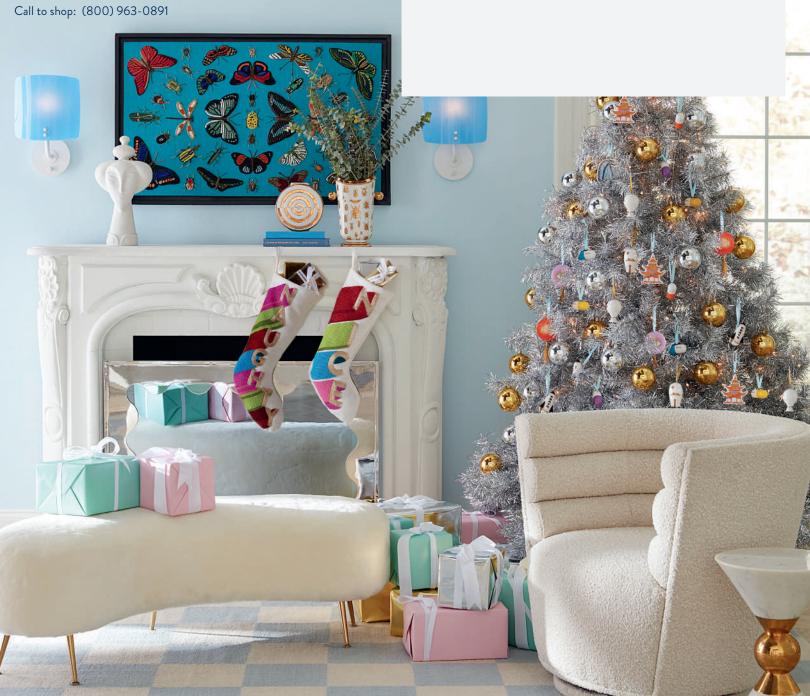

## SEASON'S GREETINGS!

Oh hello, Santa! Our deep and stuffable hand-beaded stockings are for hanging with care (and filling with fabulousness).

Perfect for anyone who thinks they have everything (they don't!).