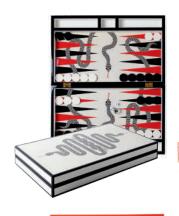

### **BACKGAMMON SETS**

Couture lacquer cases that unfold to reveal sublimely surprising interiors.

11. Globo Bookends12. Dragon Objet