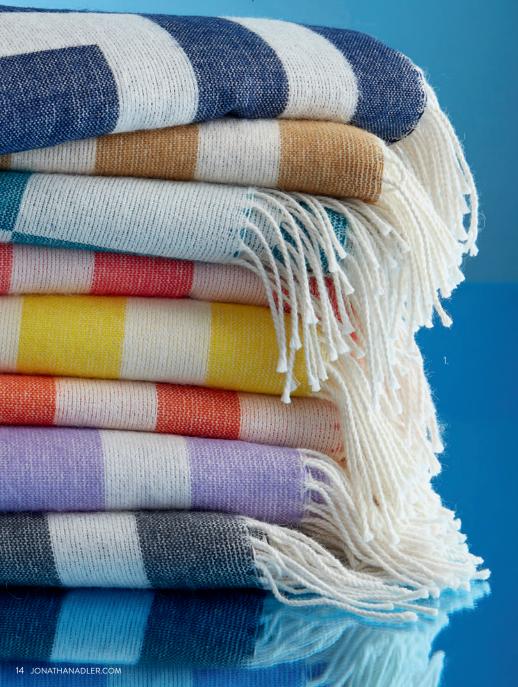

### WARM FUZZIES

Surrender to our range of supersoft throws and comfy cushions. Baby alpaca, camel hair, or wool—each is woven, beaded, loomed, or embroidered by hand.

#### **EMBELLISHED THROWS**

The only layering piece anyone ever needs: cozy, couture, and crafted in an unbelievably soft and luxurious merino wool and then embellished by hand.