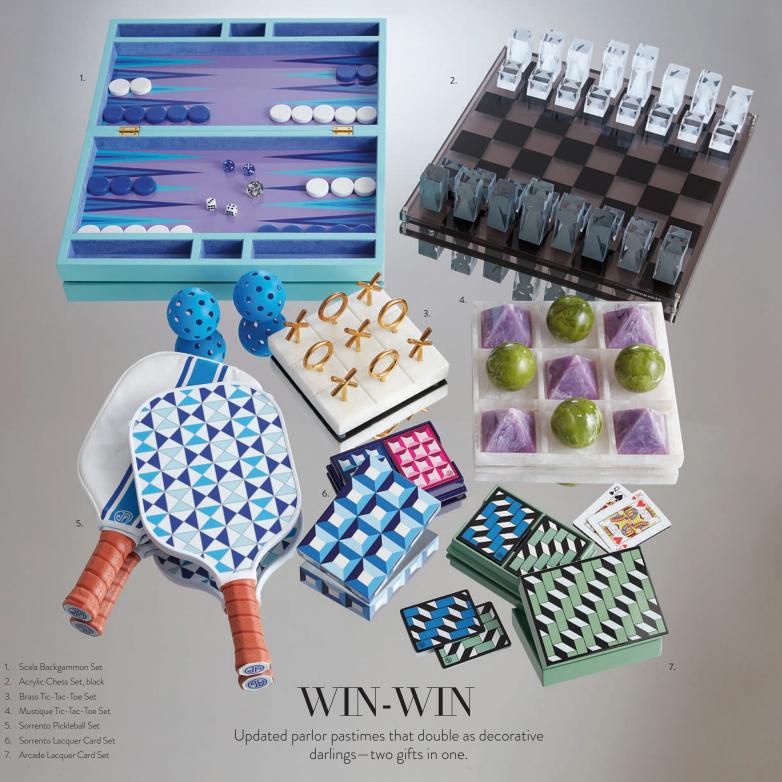

### **BACKGAMMON SETS**

Couture lacquer cases that unfold to reveal sublimely surprising interiors.

11. Globo Bookends12. Dragon Objet