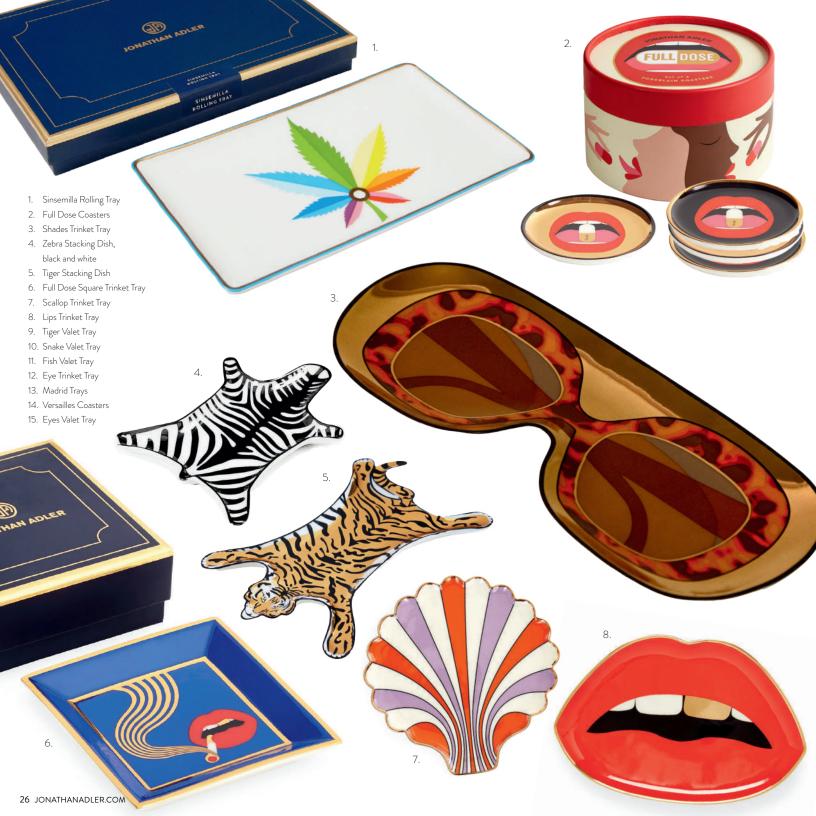

- 2. Eden Petite Tray Set
- 3. Dora Maar Mug
- 4. Sinsemilla Square Ash Tray
- 5. Shades Trinket Tray
- 6. Deer Ornament

hippies in your life.

A little quelque chose for the rich

REVERSE

- 7. Muse Votive Candle Set
- 8. Mr. & Mrs. Muse Mugs
- 9. Arcade Journal
- 10. Naughty Embellished Stocking
- 11. Nice Embellished Stocking
- 12. Full Dose Ornament Set
- 13. Hash Canister
- 14. Madrid Coasters