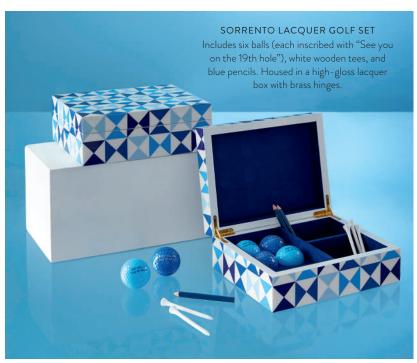

### **BACKGAMMON SETS**

Couture lacquer cases that unfold to reveal sublimely surprising interiors.

11. Globo Bookends12. Dragon Objet