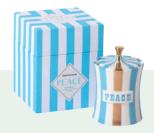

#### VICE GILDED PEACE CANDLE

Delightful pink grapefruit and rose petal notes poured into a gilded Vice canister.