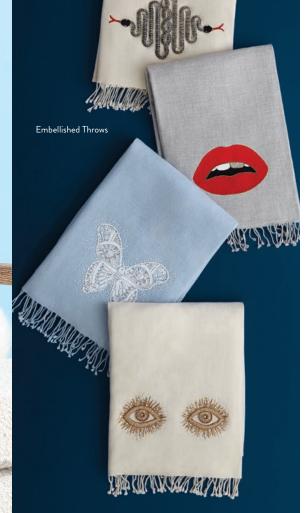

# HAPPY HANUKKAH

From modern menorahs to glorious giftables, treat the tribe to eight nights of surprise.

LIP SERVICE

KISS, KISS

No pout about it, everything looks better emblazoned with glamorous lips.

Lips Trinket Tray

### **COZY COUTURE**

Surrender to our range of supersoft throws and comfy cushions. Mohair, baby alpaca, camel hair, or wool—each is woven, beaded, loomed, or embroidered by hand.