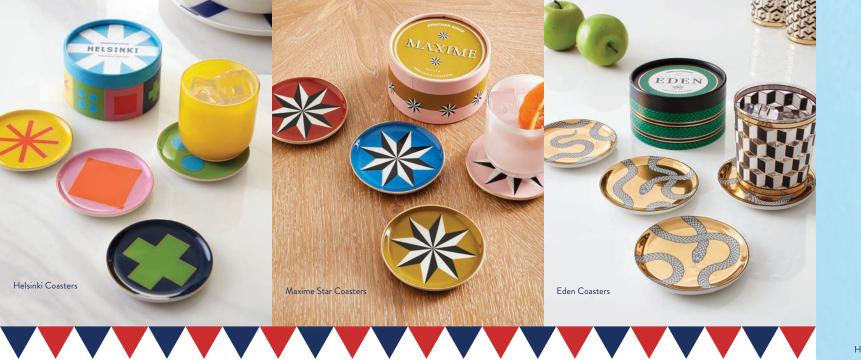

### PLACE SETTINGS

Embroidered table linens boxed for easy gifting and storing.

Maxime Placemat Set Maxime Napkin Set

Porcelain rimmed plates Salad/Dessert hexagon pattern in cool blues with sparkly gold accents.

### **DINNERWARE**

Top your holiday table for a season of festive feasts.

Big Sur Blue Dinnerware 4-Piece Set

Ether Dinnerware 5-Piece Set

Helsinki Dinnerware 5-Piece Set

Big Sur White Dinnerware 4-Piece Set