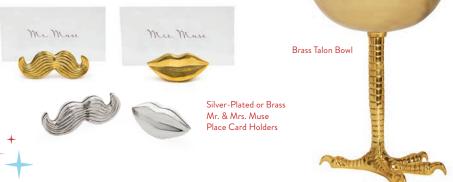

# HAPPY HANUKKAH

From modern menorahs to glorious giftables, treat the tribe to eight nights of surprise.

LIP SERVICE

KISS, KISS

No pout about it, everything looks better emblazoned with glamorous lips.

Lips Trinket Tray