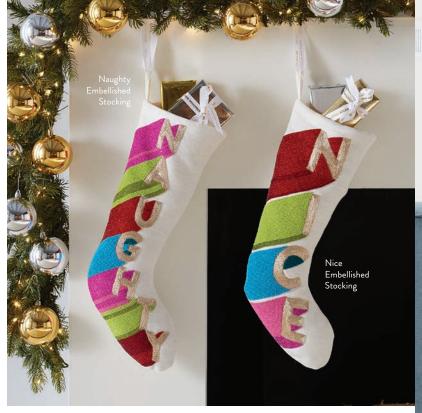

# OH HELLO, SANTA!

Greet the season's guest of honor with deep and stuffable artisan embroidered stockings and stylish fireplace accessories.

Simple and modern. Our wavy silhouette gives classic polished nickel an elegant edge.