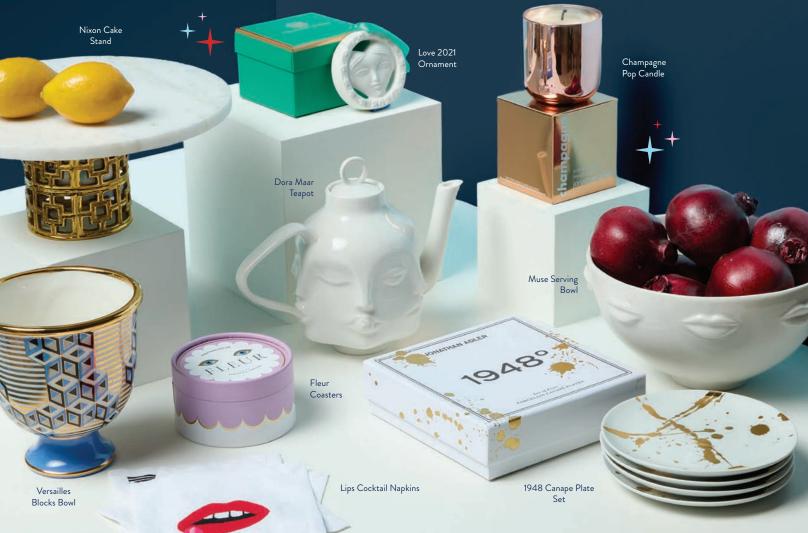

dlepoint
- 6. Boss Lady Needlepoint Pillow
- 7. Eyes Needlepoint Throw Pillow
- 8. Pompidou Pillows
- 9. Solid Mohair Pillows
- 10. Sinsemilla Beaded Pillow



### **COZY COUTURE**

Surrender to our range of supersoft throws and comfy cushions. Mohair, baby alpaca, camel hair, or wool—each is woven, beaded, loomed, or embroidered by hand.





# GIFTS FOR HIM

Perfect for the posh pops and daring dudes who already have it all.

> Retro-rad realness for mixologists who want a shot of glamour.

his morning cuppa.

GIFTS FOR HER

You simply cannot

have enough glitter in your life.

Check out our range of acrobatic circus ornaments.

muse blanc

minne Z.







Bel Air Collection







Botanist Collection

Berlin Collection



Our most popular giftables come packaged in ready-to-bow boxes.















- 1. Brass Ripple Bowl
- 2. Brass Talon Bowl
- 3. Brass Talon Candle Holder
- 4. Gilded Large Dora Maar Vase
- 5. Gilded I-Scream Vase









THE CROWD PLEASERS

## **SHAKERS & MUGS**

Hard-to-gift is a myth. When in doubt, shop Santa's secret weapons.







Utopia Cat Mug





### **GUILTY PLEASURES**

'Tis the season to indulge. Everyone needs a decadent spot for their not-so secret stash. Be a good elf and fill them up before gifting.







# **ARCADE** COLLECTION

Inspired by the storied arches of the Colosseum and featuring iconic architectural motifs reimagined in moody curves and colors.







- 3. Canisters 4. Table Lamp 5. Rectangle Tray 6. Square Tray
  - 7. Petite Trays 8. Lacquer Boxes

1. Glassware Set

2. Mug Set





Gilded Dora

Gilded Gala Lips





# FU