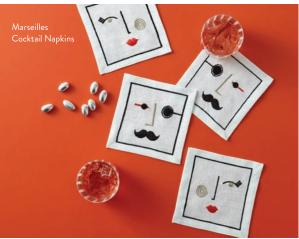

### THAT'S THE SPIRIT!

Trés chic trays, hand-stitched napkins, engraved black crystal—give your guests a holiday soirée to remember.

Small Jacques Tray

Canaan Tray

Harlequin Eye Tray

Globo Tray

Round Jacques Tray