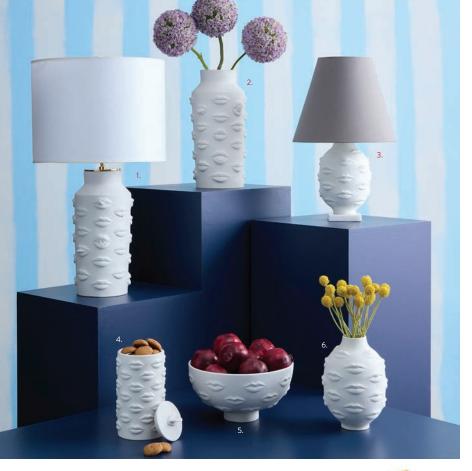

# HAPPY HANUKKAH

From modern menorahs to glorious giftables, treat the tribe to eight nights of surprise.

LIP SERVICE

KISS, KISS

No pout about it, everything looks better emblazoned with glamorous lips.

Lips Trinket Tray

- 3. Gala Round Table Lamp 4. Gala Cookie Jar
- 5. Gala Lips Bowl
- 6. Gala Round Vase
- 7. Lips Needlepoint Throw Pillows
- 8. Lips Valet Tray

Full Dose Square Tray