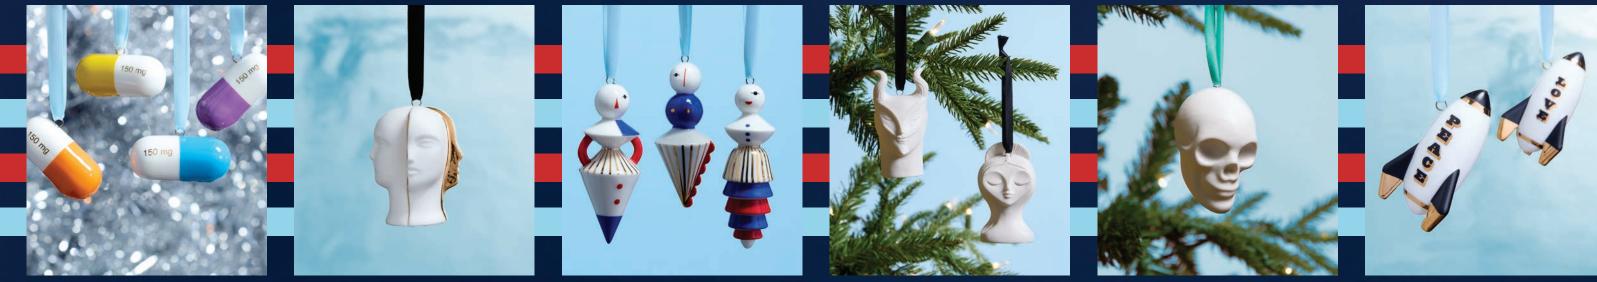

4 JONATHANADLER.COM

Full Dose Ornament Set

Atlas Ornament

Ballets Russes Ornaments Naughty/Nice Ornament Set

Skull Ornament

Apollo Ornament Set

Check out our range of acrobatic circus ornaments.

muse blanc

minne Z.

Bel Air Collection

Botanist Collection

Berlin Collection

Our most popular giftables come packaged in ready-to-bow boxes.

- 1. Brass Ripple Bowl
- 2. Brass Talon Bowl
- 3. Brass Talon Candle Holder
- 4. Gilded Large Dora Maar Vase
- 5. Gilded I-Scream Vase