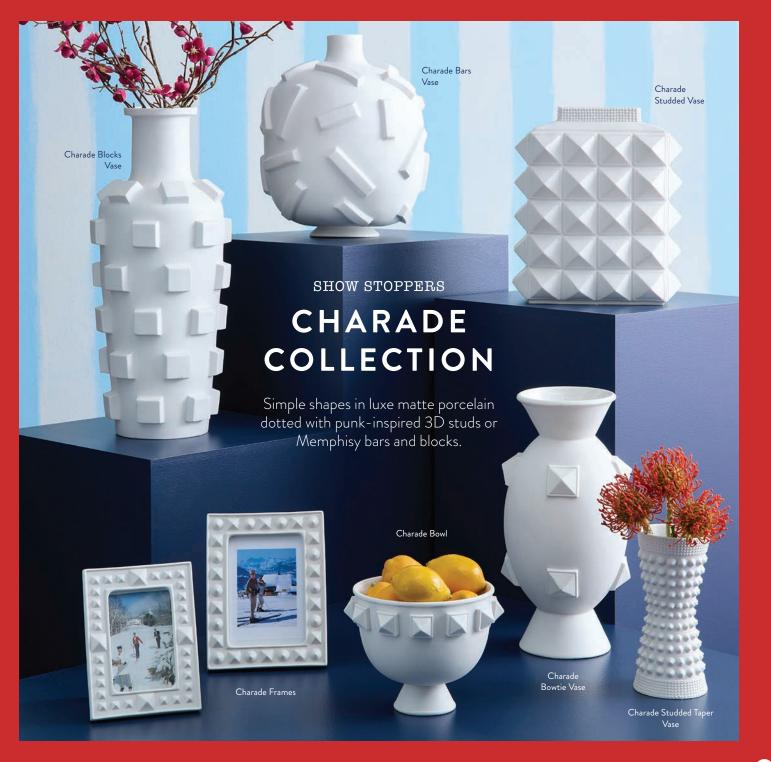

# **ARCADE** COLLECTION

Inspired by the storied arches of the Colosseum and featuring iconic architectural motifs reimagined in moody curves and colors.

- 3. Canisters 4. Table Lamp 5. Rectangle Tray 6. Square Tray
  - 7. Petite Trays 8. Lacquer Boxes