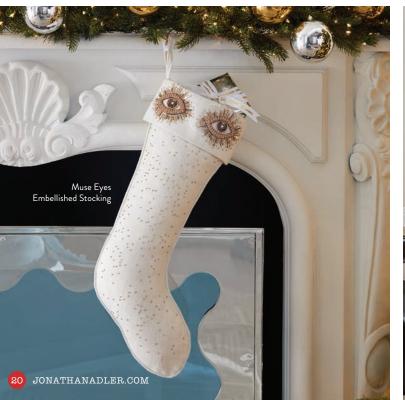

# OH HELLO, SANTA!

Greet the season's guest of honor with deep and stuffable artisan embroidered stockings and stylish fireplace accessories.

Simple and modern. Our wavy silhouette gives classic polished nickel an elegant edge.