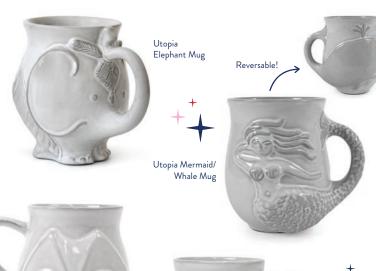

## **SHAKERS & MUGS**

Hard-to-gift is a myth. When in doubt, shop Santa's secret weapons.

Utopia Cat Mug