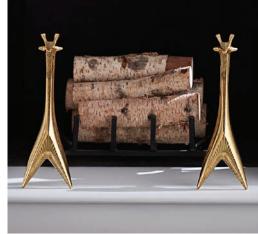

#### Globo Andirons

Glowing and glamorous. Jewel-toned glass orbs balancing on chunky nickel bases.

Brass Giraffe Andirons

Cast in solid brass from a model sculpted in our Soho studio by Jonathan and his team.