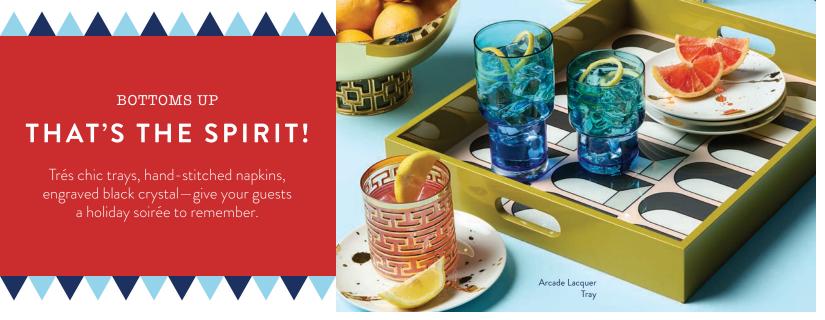

### BOTTOMS UP

### THAT'S THE SPIRIT!

Trés chic trays, hand-stitched napkins, engraved black crystal—give your guests a holiday soirée to remember.

Small Jacques Tray

Canaan Tray

Harlequin Eye Tray

Globo Tray

Round Jacques Tray