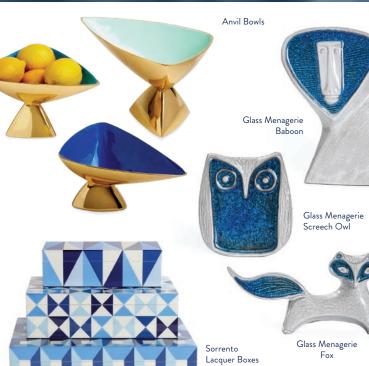

Check out our range of acrobatic circus ornaments.

muse blanc

minne Z.

Bel Air Collection

Botanist Collection

Berlin Collection

Our most popular giftables come packaged in ready-to-bow boxes.

- 1. Brass Ripple Bowl
- 2. Brass Talon Bowl
- 3. Brass Talon Candle Holder
- 4. Gilded Large Dora Maar Vase
- 5. Gilded I-Scream Vase

# **ARCADE** COLLECTION

Inspired by the storied arches of the Colosseum and featuring iconic architectural motifs reimagined in moody curves and colors.

- 3. Canisters 4. Table Lamp 5. Rectangle Tray 6. Square Tray
  - 7. Petite Trays 8. Lacquer Boxes