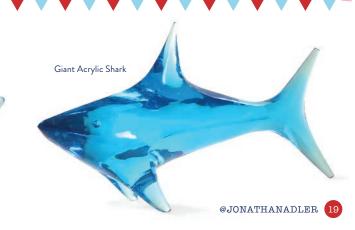

### **GIANT ACRYLIC**

Solid acrylic sculptures bring a luminous glow to your lair with colors that change with the light. Each prototype is sculpted by Jonathan and his team in our Soho studio.

FIRESIDE STYLE