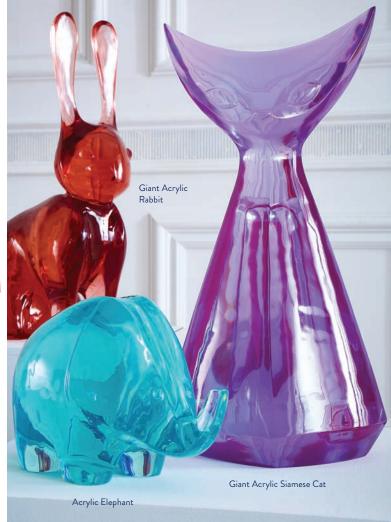

### **GIANT ACRYLIC**

Solid acrylic sculptures bring a luminous glow to your lair with colors that change with the light. Each prototype is sculpted by Jonathan and his team in our Soho studio.

FIRESIDE STYLE