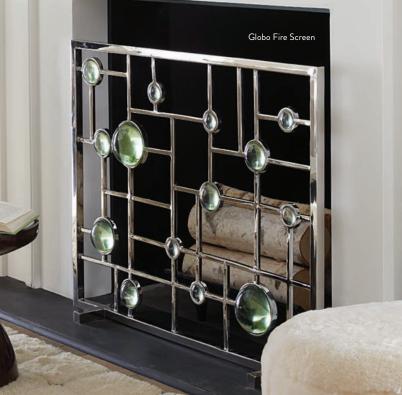

# OH HELLO, SANTA!

Greet the season's guest of honor with deep and stuffable artisan embroidered stockings and stylish fireplace accessories.

Simple and modern. Our wavy silhouette gives classic polished nickel an elegant edge.

lcy blue tempered glass framed by our signature wavy border in polished nickel.