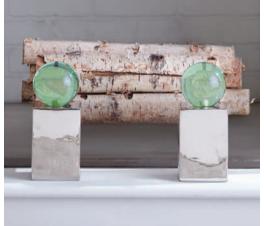

# OH HELLO, SANTA!

Greet the season's guest of honor with deep and stuffable artisan embroidered stockings and stylish fireplace accessories.

Simple and modern. Our wavy silhouette gives classic polished nickel an elegant edge.

lcy blue tempered glass framed by our signature wavy border in polished nickel.