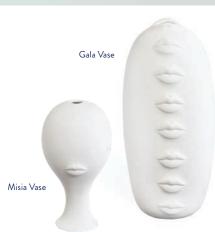

# HAPPY HANUKKAH

From modern menorahs to glorious giftables, treat the tribe to eight nights of surprise.

LIP SERVICE

KISS, KISS

No pout about it, everything looks better emblazoned with glamorous lips.

Lips Trinket Tray

- 3. Gala Round Table Lamp 4. Gala Cookie Jar
- 5. Gala Lips Bowl
- 6. Gala Round Vase
- 7. Lips Needlepoint Throw Pillows
- 8. Lips Valet Tray

Full Dose Square Tray