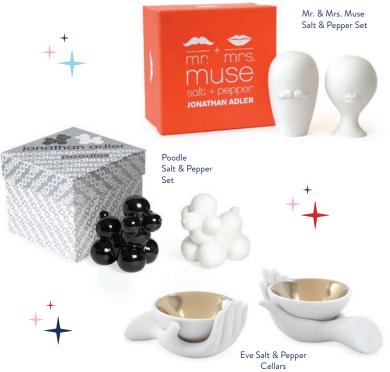

### **GUILTY PLEASURES**

'Tis the season to indulge. Everyone needs a decadent spot for their not-so secret stash. Be a good elf and fill them up before gifting.