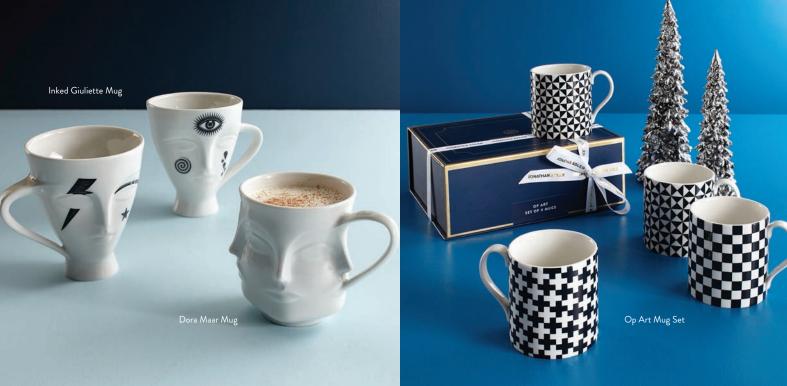

## **SHAKERS & MUGS**

Hard-to-gift is a myth. When in doubt, shop Santa's secret weapons.

Utopia Cat Mug