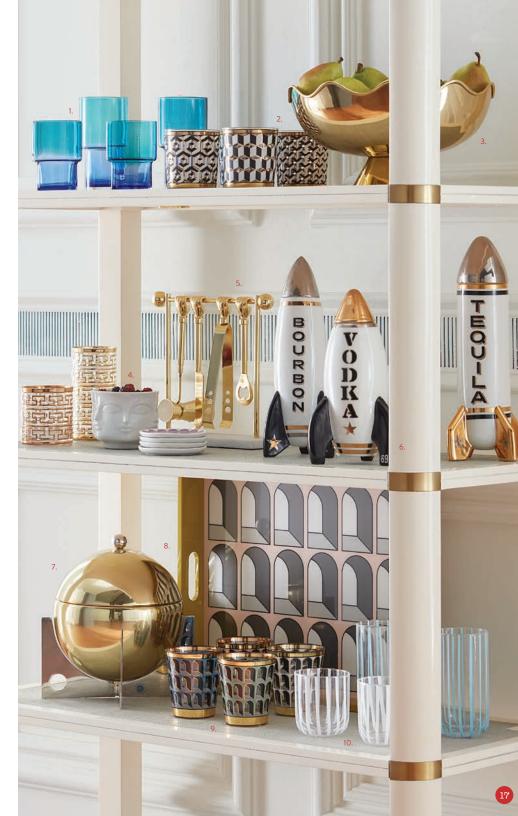

### Jacques Bar Cart

A cool and clear classic. Just right for a bachelor pad or a Park Avenue penthouse. A real bar cart's bar cart.

- 1. Stockholm Glassware
- 2. Versailles Glassware Set
- 3. Brass Ripple Bowl
- 4. Dora Maar Condiment Bowl
- 5. Barbell Barware Set
- 6. Rocket Decanters
- 7. Berlin Ice Bucket
- 8. Arcade Lacquer Tray
- 9. Arcade Glassware Set
- 10. Cabana Glassware