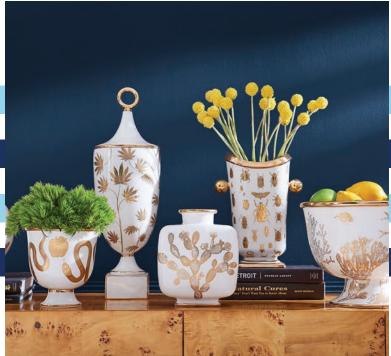

Check out our range of acrobatic circus ornaments.

muse blanc

minne Z.

Bel Air Collection

Botanist Collection

Berlin Collection

Our most popular giftables come packaged in ready-to-bow boxes.

- 1. Brass Ripple Bowl
- 2. Brass Talon Bowl
- 3. Brass Talon Candle Holder
- 4. Gilded Large Dora Maar Vase
- 5. Gilded I-Scream Vase