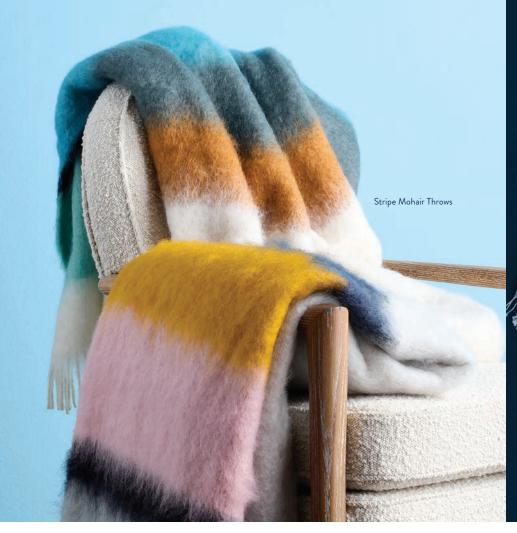

### **COZY COUTURE**

Surrender to our range of supersoft throws and comfy cushions. Mohair, baby alpaca, camel hair, or wool—each is woven, beaded, loomed, or embroidered by hand.