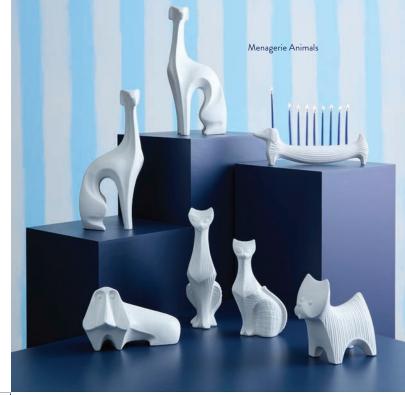

### **GIANT ACRYLIC**

Solid acrylic sculptures bring a luminous glow to your lair with colors that change with the light. Each prototype is sculpted by Jonathan and his team in our Soho studio.

FIRESIDE STYLE

#### Globo Andirons

Glowing and glamorous. Jewel-toned glass orbs balancing on chunky nickel bases.

Brass Giraffe Andirons

Cast in solid brass from a model sculpted in our Soho studio by Jonathan and his team.