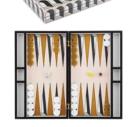

# FULL TILT **MAJOR PLAYERS** Updated parlor pastimes that double as decorative darlings—

Botanist Lacquer

BACKGAMMON SETS Couture lacquer cases that unfold to reveal nifty patterned interiors.

Ripple

Arcade