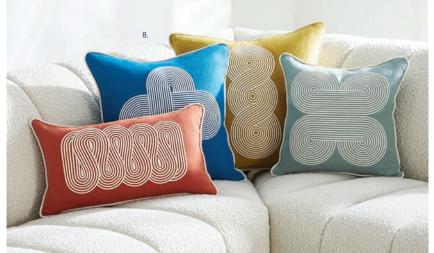

- 1. Jet Set New York Pillow
- 2. Jet Set Paris Pillow
- 3. Jet Set London Pillow
- 4. Tiger Needlepoint Pillow
- 5. Honest Lawyer Needlepoint
- 6. Boss Lady Needlepoint Pillow
- 7. Eyes Needlepoint Throw Pillow
- 8. Pompidou Pillows
- 9. Solid Mohair Pillows
- 10. Sinsemilla Beaded Pillow

### **COZY COUTURE**

Surrender to our range of supersoft throws and comfy cushions. Mohair, baby alpaca, camel hair, or wool—each is woven, beaded, loomed, or embroidered by hand.