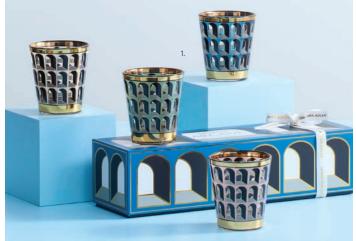

# **ARCADE** COLLECTION

Inspired by the storied arches of the Colosseum and featuring iconic architectural motifs reimagined in moody curves and colors.

- 3. Canisters 4. Table Lamp 5. Rectangle Tray 6. Square Tray
  - 7. Petite Trays 8. Lacquer Boxes