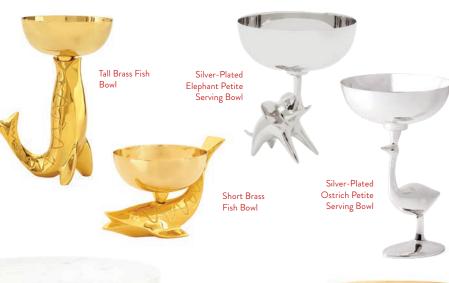

## PERFECTLY POLISHED

Unleash your inner twinkle with classic silver and glamorous brass entertaining essentials.

Salt & Pepper Cellars

Fish Candle Holders

Silver-Plated Bird Bowls