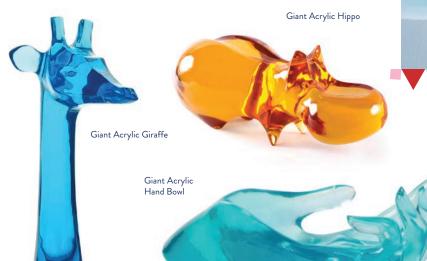

### **GIANT ACRYLIC**

Solid acrylic sculptures bring a luminous glow to your lair with colors that change with the light. Each prototype is sculpted by Jonathan and his team in our Soho studio.

FIRESIDE STYLE