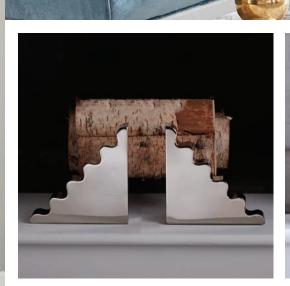

# OH HELLO, SANTA!

Greet the season's guest of honor with deep and stuffable artisan embroidered stockings and stylish fireplace accessories.

Simple and modern. Our wavy silhouette gives classic polished nickel an elegant edge.