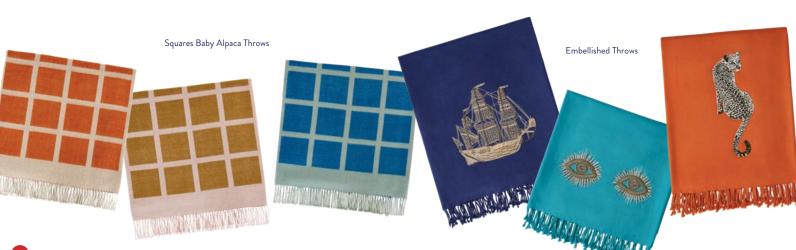

### **COZY COUTURE**

Surrender to our range of supersoft throws and comfy cushions. Mohair, baby alpaca, camel hair, or wool—each is woven, beaded, loomed, or embroidered by hand.