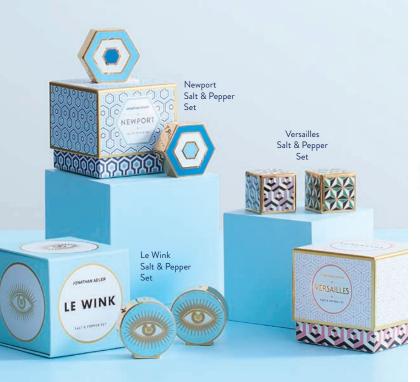

### PLACE SETTINGS

Embroidered table linens boxed for easy gifting and storing.

Maxime Placemat Set Maxime Napkin Set

Porcelain rimmed plates Salad/Dessert hexagon pattern in cool blues with sparkly gold accents.