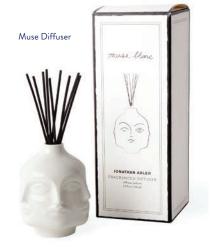

Check out our range of acrobatic circus ornaments.

muse blanc

minne Z.

Bel Air Collection

Botanist Collection

Berlin Collection

Our most popular giftables come packaged in ready-to-bow boxes.

- 1. Brass Ripple Bowl
- 2. Brass Talon Bowl
- 3. Brass Talon Candle Holder
- 4. Gilded Large Dora Maar Vase
- 5. Gilded I-Scream Vase