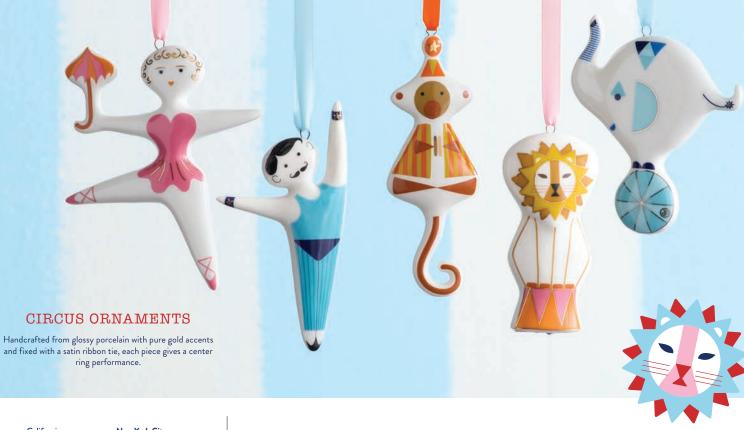

Check out our range of acrobatic circus ornaments.

muse blanc

minne Z.

Bel Air Collection

Botanist Collection

Berlin Collection

Our most popular giftables come packaged in ready-to-bow boxes.

- 1. Brass Ripple Bowl
- 2. Brass Talon Bowl
- 3. Brass Talon Candle Holder
- 4. Gilded Large Dora Maar Vase
- 5. Gilded I-Scream Vase