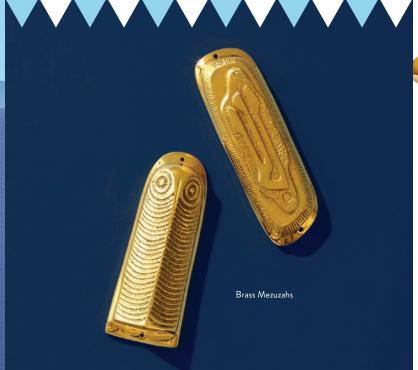

.



Maxime Placemat Set Maxime Napkin Set



Porcelain rimmed plates Salad/Dessert hexagon pattern in cool blues with sparkly gold accents.

### 1948 DINNERWARE



NEWPORT

featuring our signature

Soup Bowl

DINNERWARE



Salad/Dessert





Ripple Placemat Set Ripple Napkin Set



Biarritz Placemat Set Biarritz Napkin Set





Silver Vienna Flatware



Osaka Flatware

SET THE SCENE

### **DINNERWARE**

Top your holiday table for a season of festive feasts.



Big Sur Blue Dinnerware 4-Piece Set



Ether Dinnerware 5-Piece Set



Helsinki Dinnerware 5-Piece Set



Big Sur White Dinnerware 4-Piece Set



# Milano Rectangle Tray Bullseye Menorah Peacock Menorah

Mohawk Menorah

# HAPPY HANUKKAH

From modern menorahs to glorious giftables, treat the tribe to eight nights of surprise.

















LIP SERVICE

KISS, KISS

No pout about it, everything looks better emblazoned with glamorous lips.

Lips Trinket Tray





- 3. Gala Round Table Lamp 4. Gala Cookie Jar
- 5. Gala Lips Bowl
- 6. Gala Round Vase
- 7. Lips Needlepoint Throw Pillows
- 8. Lips Valet Tray





Full Dose Square Tray















### LIGHT IT UP

# **FESTIVE FLICKERS**

Featuring haute couture and subtle fragrances poured into reusable vessels, our candles are scent-sational holiday essentials.



Vice Envy Candle





### BOTTOMS UP

### THAT'S THE SPIRIT!

Trés chic trays, hand-stitched napkins, engraved black crystal—give your guests a holiday soirée to remember.





Small Jacques Tray



Canaan Tray



Harlequin Eye Tray



Globo Tray

Round Jacques Tray





#### BAR CARTS

Nothing says swagger q