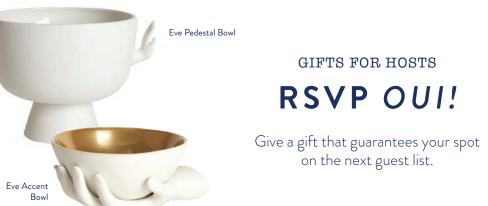

# BOXED FOR EASY GIFTING

Pick up perfect presents already packaged in ready-to-bow boxes.

Connect with our design experts for gift ideas and holiday help.

Follow @jonathanadler and share your high-flying feats of holiday fabulosity.