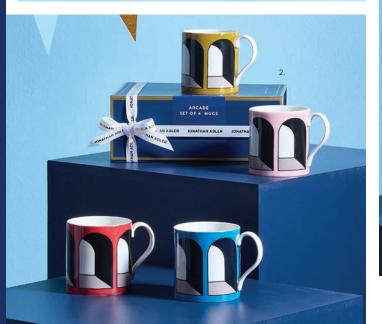

# **ARCADE** COLLECTION

Inspired by the storied arches of the Colosseum and featuring iconic architectural motifs reimagined in moody curves and colors.

- 3. Canisters 4. Table Lamp 5. Rectangle Tray 6. Square Tray
  - 7. Petite Trays 8. Lacquer Boxes

1. Glassware Set

2. Mug Set

Gilded Dora

Gilded Gala Lips