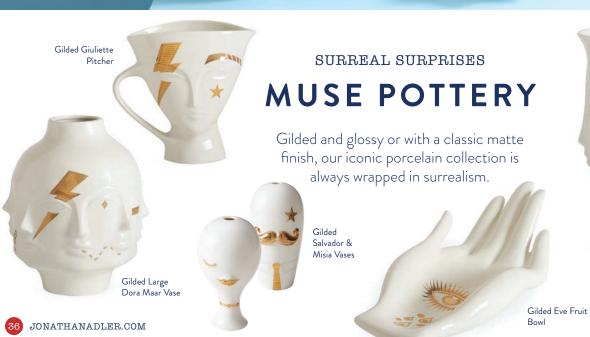

Check out our range of acrobatic circus ornaments.

muse blanc

minne Z.

Bel Air Collection

Botanist Collection

Berlin Collection

Our most popular giftables come packaged in ready-to-bow boxes.

- 1. Brass Ripple Bowl
- 2. Brass Talon Bowl
- 3. Brass Talon Candle Holder
- 4. Gilded Large Dora Maar Vase
- 5. Gilded I-Scream Vase