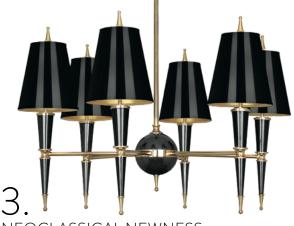

### NEOCLASSICAL NEWNESS

Make it stately with a bit of classicism. Our Versailles Chandelier, inspired by scrolly candlesticks in brass and lacquer with glossy shades, feels grown up but fresh.