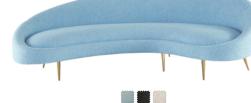

### SERPENTINE CHAISE

Pitched to match its curves to yours. Chic in a cozy corner, or double up and flank your fireplace.

1. POMPIDOU MODULAR THREE-PIECE SECTIONAL 2. MILANO CHAMPAGNE PILLOWS 3. ALPHAVILLE TUFFET, OLYMPUS IVORY BOUCLÉ 4. BEAUMONT LOUNGE CHAIR, DIAGONAL NATURAL BOUCLÉ 5. EYES BEADED ART 6. DORA MAAR PLANTER 7. BRASS RIPPLE ACCENT TABLE 8. MADRID HAND-KNOTTED RUG 9. CHAMBEIGE EYE TRAY 10. OCULUS GLASSWARE SET 11. DORA MAAR VASE 12. EVE ACCENT BOWL