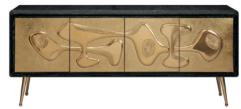

### CONSOLES & CREDENZAS

Keep it chic and tidy with couture storage that hits all the right notes whether in the hall, behind the sofa, or duetting with your dining table.

Shop our full selection online and in stores.

A light and airy nod to Empire style. A teal lacquer top and blackened steel frame with antique brass accents.

TALITHA WATERFALL CONSOLE A lustrous hand-stamped nickel pattern applied to a minimalist form.

Glossy white lacquer, sinuous brass framework, and solid acrylic cabochons.

**RIVIERA WATERFALL CONSOLE** Natural reeds in a Chinoise-inspired silhouette. Comfy in a coastal-inspired manse or a Park Ave penthouse.

JACQUESCONSOLE

Luxe clear acrylic with brushed brass accents with a glass top and shelf.

CUBIST CONSOLE

A stacked cube base finished with ivory lacquered raffia. Elegantly elemental.

BOND CREDENZA

Pieced mappa wood floats between acrylic legs with stainless steel accents.

ULTRAMARINE CREDENZA lvory and tonal blues in back painted glass with polished brass edging.

TALITHA CREDENZA

A total stud of a credenza, crafted from hand-stamped nickel with a gloss navy interior. Two adjustable shelves.

**OP ART CREDENZA** 

Charcoal and ivory back painted glass with polished brass edging.

• WELLINGTON CREDENZA

Burnt orange doors with iron accents and wrapped reed edges. Very St. Tropez, very equestrian, very you!

REFORM CREDENZA

An ebonized and wire-brushed oak cabinet perched on brass legs. Featuring our signature Reform pattern crafted from hand-hammered brass.