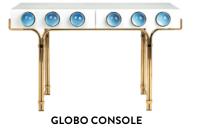

1. SIX-LIGHT LINEAR CHANDELIER 2. SCONCE 3. CONSOLE, BLUE 4. TABLE LAMP, MULTI 5. SIDE TABLE 6. MEDIUM BOX 7. CABINET 8. BOOKENDS, PINK 9. CONSOLE, PINK 10. FRETWORK SCONCE 11. CONVEX MIRROR, NICKEL 12. DEMILUNE PENDANT 13. VANITY LAMP 14. FOUR-DRAWER CHEST 15. TABLE LAMP, CLEAR 16. FRETWORK CONSOLE 17. FIVE-LIGHT CHANDELIER, MULTI 18. CONVEX MIRROR, BRASS 19. PYRAMID TABLE LAMP 20. SCONCE 21. FLOOR LAMP