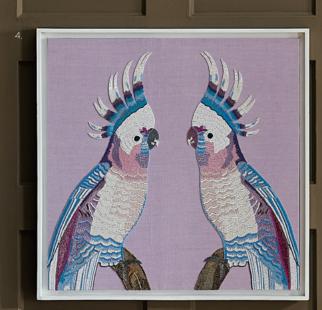

### UNLEASH YOUR INNER CURATOR

NOTES ON: BEADED ART

Our beaded art works are like French couture fashion for your walls. We design the motifs in our Soho studio and then masterful artisans in India bring them to life with mind-bending skill and panache. Each piece takes nearly 100 hours to complete and is framed in a chic shadow box. Marrying craft with glamour is always our mission. Get lost in the exquisite details and soulful craftsmanship.

1. ZEBRA BEADED ART | 2. MACAW BEADED ART | 3. PARAKEET BEADED ART | 4. PARROTS BEADED ART | 5. FLAMINGO BEADED ART | 6. PEACOCK BEADED ART | 7. LEOPARD BEADED ART Three new collections. Each piece floats in an ebonized and wire-brushed oak or mahogany shadow box frame.