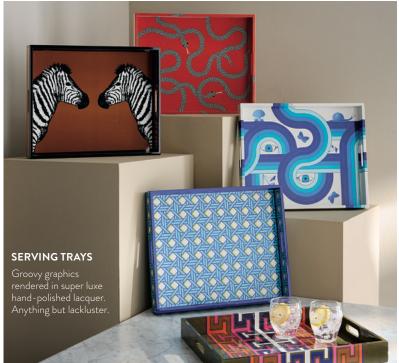

D, DISH!



#### LUCKY NUMBERS MUGS

Oversize stunners in poppy colors with groovy handles. Guaranteed to bring joy to your kitchen shelves. Numbers 0 through 9 available. Sold individually for easy personalization.

#### DEALER'S CHOICE CANAPÉ PLATE SET



### Everything is best served with a dash of personality.

### JET SET GLASSWARE SET

A toast to the getaways we dream about the most. Hand-blown by skilled artisans.





Everything you need to give your guests a cocktail hour to remember.

1. SNAKE COCKTAIL NAPKINS 2. VICE WHISKEY DECANTER 3. BERLIN ICE BUCKET 4. BARBELL BARWARE SET 5. BASKETWEAVE GLASSWARE SET | 6. ALPHAVILLE PEDESTAL 7. LUCIANA VASE | 8. GLOBO CONVEX MIRROR, BRASS 9. ROCKET GIN DECANTER 10. BLITZED GLASSWARE SET 11. VICE ROCKS ICE BUCKET 12. NIXON CENTERPIECE BOWL









### CHAMBEIGE BAR CART

NEW

100=

Featuring back painted glass shelves set in gleaming polished brass framework. A mobile libation station turns any corner into the swankiest spot in your abode.

@JONATHANADLER

### THE EDIT



In-stock, ready to ship favorites arrive at your door in as little as two weeks, or create your own daydream destination with our range of customizable collections.

> Shop our full selection of sofas, including sectionals and petite seats, online and in stores.







**BRIGITTE SOFA** Shown in Olympus Oatmeal bouclé



CLARIDGE SOFA Shown in Oxford Navy leather



MALIBU SOFA Shown in Cirrus Powder bouclé



**GREENWICH SOFA** Shown in Vincenza Sage velvet



POMPIDOU MODULAR THREE-PIECE SECTIONAL



ETHER CURVED SOFA Shown in Cirrus Sky bouclé



PARKER