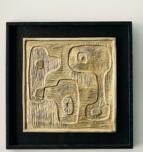

### REFORM ART

Polished brass bas-reliefs inspired by our signature Reform pattern.