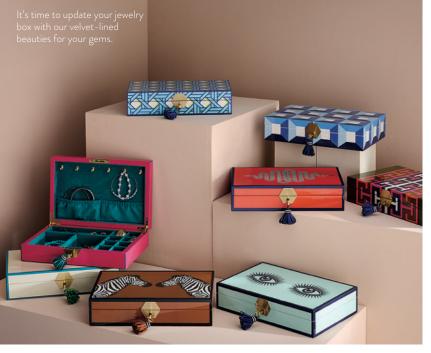

### UNLEASH YOUR INNER CURATOR

NOTES ON: BEADED ART

Our beaded art works are like French couture fashion for your walls. We design the motifs in our Soho studio and then masterful artisans in India bring them to life with mind-bending skill and panache. Each piece takes nearly 100 hours to complete and is framed in a chic shadow box. Marrying craft with glamour is always our mission. Get lost in the exquisite details and soulful craftsmanship.

1. ZEBRA BEADED ART | 2. MACAW BEADED ART | 3. PARAKEET BEADED ART | 4. PARROTS BEADED ART | 5. FLAMINGO BEADED ART | 6. PEACOCK BEADED ART | 7. LEOPARD BEADED ART Three new collections. Each piece floats in an ebonized and wire-brushed oak or mahogany shadow box frame.