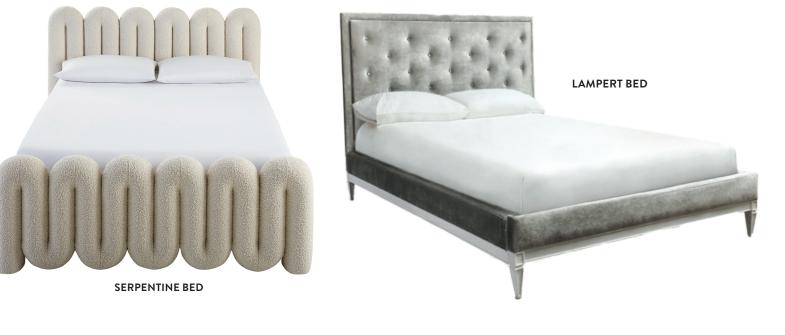

### EMBELLISHED THROWS

1. STOCKHOLM SWIVEL CHAIR | 2. CHAMBEIGE BAR CART | 3. RIVIERA CAPITAL COCKTAIL TABLE | 4. PARADOX XL VASE | 5. PARADOX XXL VASE | 6. OP ART MIRROR | 7. VIENNA LARGE GLOBE CHANDELIER | 8. LISBON TORCHIERE | 9. JULIET ARM CHAIR | 10. ETHER CLOUD LARGE OTTOMAN | 11. REFORM FLATWEAVE RUG | 12. RINGS MIRROR | 13. BEAUMONT LOUNGE CHAIR, DIAGONAL NATURAL BOUCLÉ | 14. ST. GERMAIN HAND-KNOTTED RUG | 15. KIDNEY OTTOMAN, VARESE LICHEN VELVET | 16. SERPENTINE BED | 17. GLOBO TABLE LAMP, CLEAR 18. BOND SMALL CABINET | 19. PAULE MARROT, "FLYING BUTTERFLIES" PRINT

ETHER CURVED SOFA Shown in Cirrus Sky bouclé

PARKER CURVED SOFA Shown in Brussels Malachite velvet

LAMPERT SOFA Shown in Brussels Charcoal velvet

**BIG SUR APARTMENT SOFA** Shown in Teddy Natural

**BEAUMONT SETTEE** Shown in Varese Lichen velvet