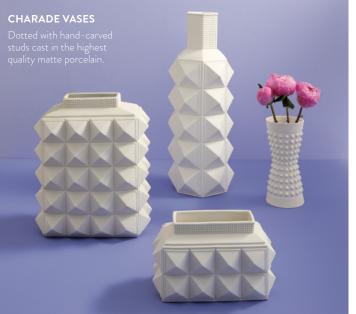

### FINISHING TOUCHES FOR THE SURREALISTE

What's black, white, and trippy from top to bottom? Your abode, natch. A soupçon of the surreal can be a portal to the sublime.

1. GLOBO CONVEX MIRROR, BRASS | 2. CHARADE POTTERY | 3. BELVEDERE SCONCE | 4. MUSHROOM OBJETS 5. CHANNELED GOLDFINGER LOUNGE CHAIR, DUQUETTE PEAR VELVET | 6. ALPHAVILLE PEDESTAL