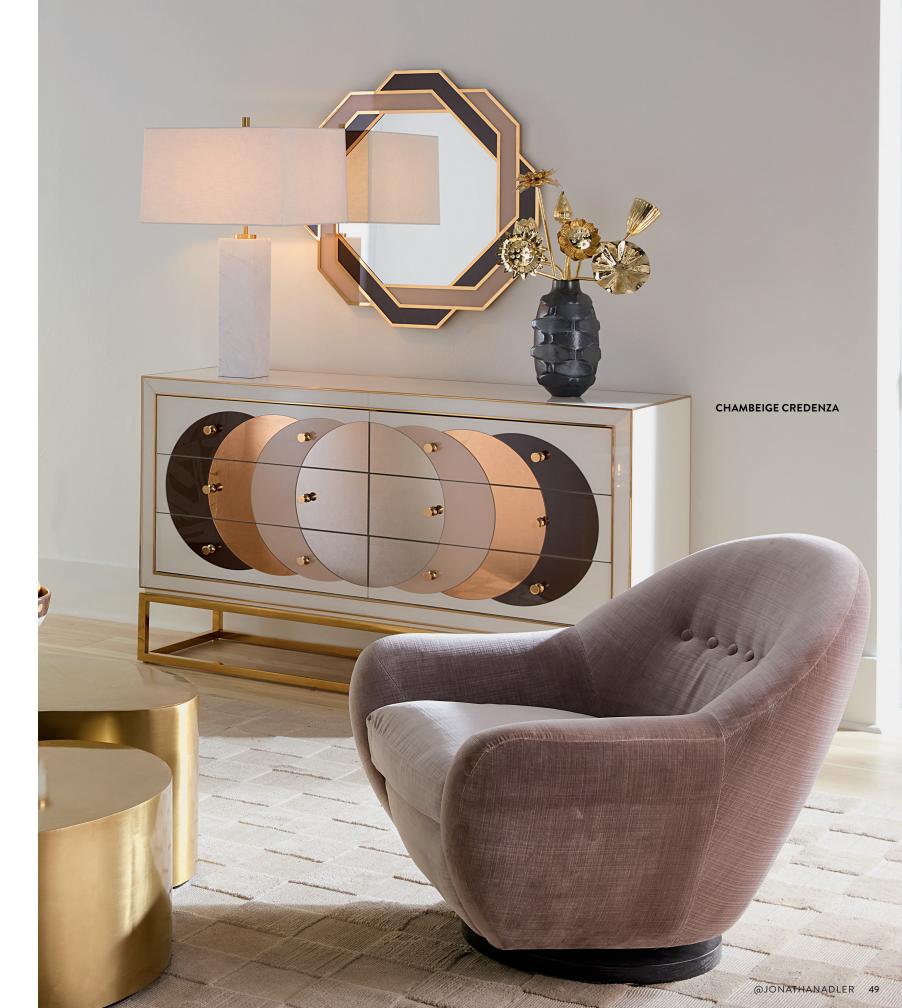

### CHAMBEIGE BAR CART

NEW

100=

Featuring back painted glass shelves set in gleaming polished brass framework. A mobile libation station turns any corner into the swankiest spot in your abode.

@JONATHANADLER

### FORGET*GREIGE*, EMBRACE**CHAMBEIGE**

A new goes-with-anything palette that's anything but neutral. Chambeige is the new black.

### CHAMBEIGE

A touch of blush, a bit of bronze, strokes of chocolate and ivory– Chambeige, our catchall word for this intoxicating palette, will transport you to a world of louche glamour. Think Halston, think Studio 54, think Egon von Fürstenberg. Totally 70s, totally today.