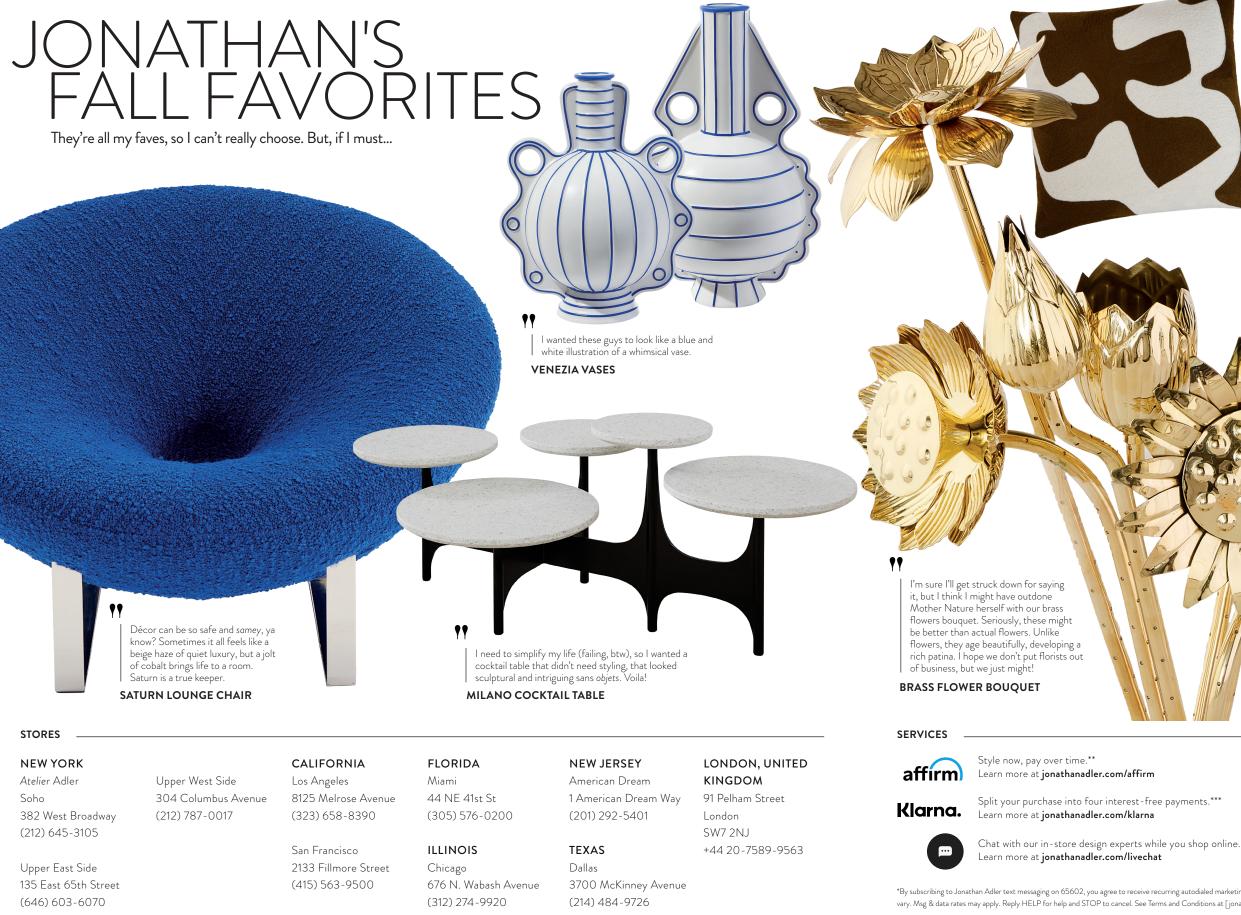

ETHER SWIVEL CHAIR

Shown in Bergamo Snow velvet. Swivel, rock (yes, it is a rocker and a swivel chair!), and sink into cozy.

**NEW** SATURN LOUNGE CHAIR A deep blue disc cradled by a shiny nickel base.

BELMONDO LOUNGE CHAIR Tufted olive green leather accented with textural oatmeal linen. As handsome as its namesake.