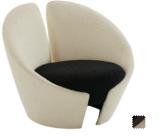

#### PIERRE LOUNGE CHAIR

A swooping silhouette cradles a perfectly pitched seat with a nifty tucked detail on the back. Added bonus: a built-in wood coaster on the flared arm. This might be the perfect chair.