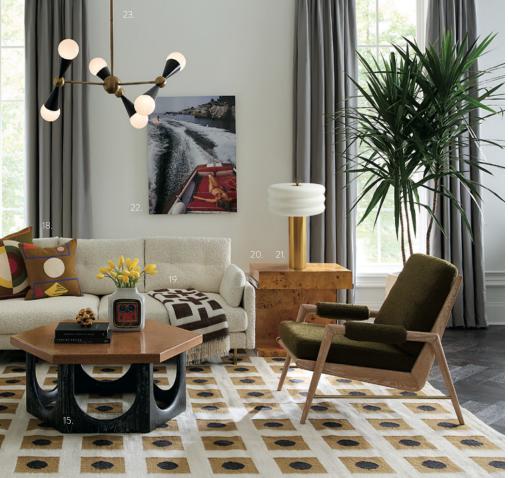

### THE VIBE IS... WESTVILLAGE TOWNHOUSE

Downtown cool meets uptown glow.

1. RINGS MIRROR 2. RONDO DINING CHAIR 3. BRUSSELS DINING TABLE 4. BASKETWEAVE TALL BOTTLE VASE 5. MARNIE LOUNGE CHAIR 6. BRASS RIPPLE ACCENT TABLE 7. REFORM PEBBLE COCKTAIL TABLE 8. BASKETWEAVE ROUND VASE 9. GENEVA BOWL 10. MILANO KINETIC CHANDELIER 11. CLARIDGE SOFA, BELFAST STONE LINEN 12. CARACAS TRIPOD FLOOR LAMP 13. MUSHROOMS PILLOWS 14. DELPHINE TALL SIDE TABLE 15. GLOBO MARBLE TABLE LAMP 16. BASKETWEAVE PEDESTAL BOWL 17. SUNBURST HAND-KNOTTED RUG, GREY