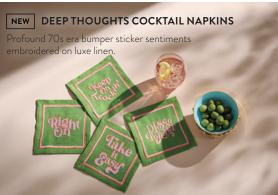

#### LUCKY NUMBERS MUGS

Oversize stunners in poppy colors with groovy handles. Guaranteed to bring joy to your kitchen shelves. Numbers 0 through 9 available. Sold individually for easy personalization.

#### DEALER'S CHOICE CANAPÉ PLATE SET

### Everything is best served with a dash of personality.

### JET SET GLASSWARE SET

A toast to the getaways we dream about the most. Hand-blown by skilled artisans.

Everything you need to give your guests a cocktail hour to remember.

1. SNAKE COCKTAIL NAPKINS 2. VICE WHISKEY DECANTER 3. BERLIN ICE BUCKET 4. BARBELL BARWARE SET 5. BASKETWEAVE GLASSWARE SET | 6. ALPHAVILLE PEDESTAL 7. LUCIANA VASE | 8. GLOBO CONVEX MIRROR, BRASS 9. ROCKET GIN DECANTER 10. BLITZED GLASSWARE SET 11. VICE ROCKS ICE BUCKET 12. NIXON CENTERPIECE BOWL