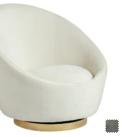

#### ALPHAVILLE TUFFET

Minimalist and modern, a simple dot to punctuate your place: A honed brass base topped with an upholstered top. A comfy and surprising seating solution available in your choice of electric Cirrus Cobalt or bright Olympus Ivory boucle.