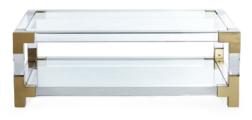

### JACQUES GRAND COCKTAIL TABLE

Large in scale but light and airy. Crafted from luxe clear acrylic with brushed brass accents and a hardworking glass top and lower shelf.

**BOND COCKTAIL TABLE** Timeless. Pieced mappa wood floats atop a simple clear acrylic X-base.