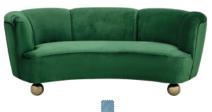

**BRIGITTE SOFA** Shown in Olympus Oatmeal bouclé

CLARIDGE SOFA Shown in Oxford Navy leather

MALIBU SOFA Shown in Cirrus Powder bouclé

**GREENWICH SOFA** Shown in Vincenza Sage velvet

POMPIDOU MODULAR THREE-PIECE SECTIONAL

ETHER CURVED SOFA Shown in Cirrus Sky bouclé

PARKER CURVED SOFA Shown in Brussels Malachite velvet

LAMPERT SOFA Shown in Brussels Charcoal velvet

**BIG SUR APARTMENT SOFA** Shown in Teddy Natural

**BEAUMONT SETTEE** Shown in Varese Lichen velvet