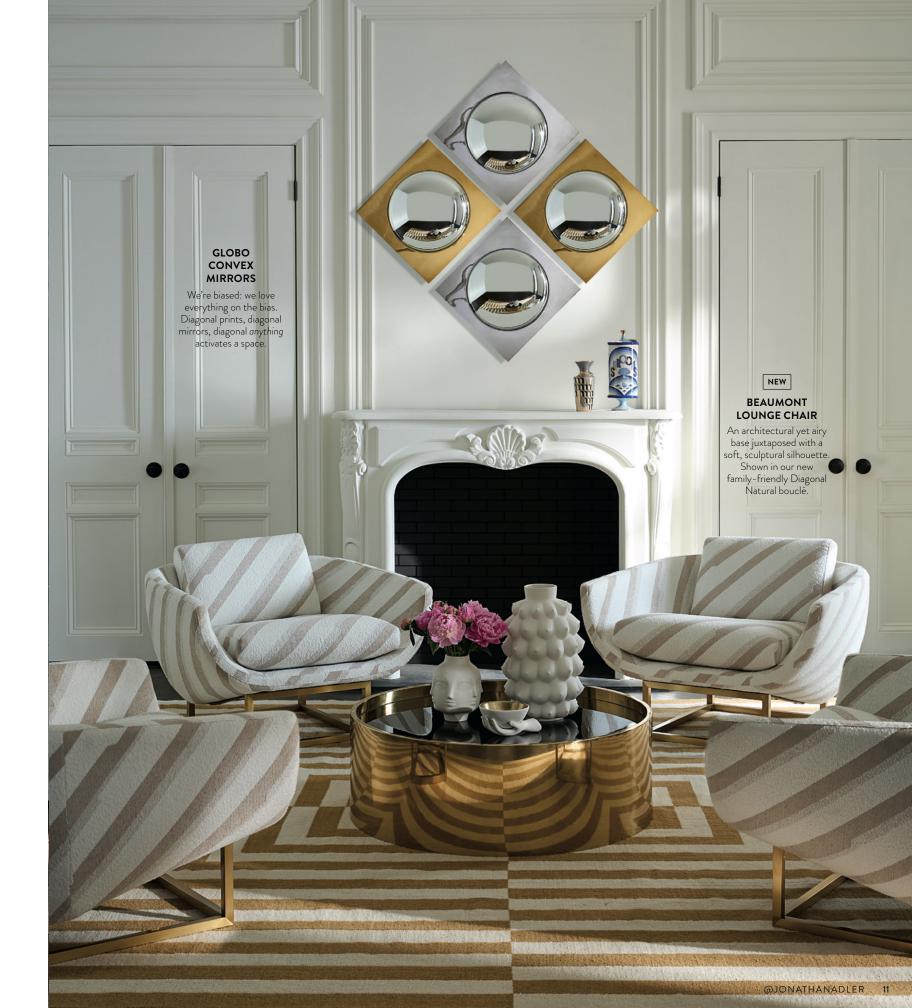

### EMBELLISHED THROWS

1. STOCKHOLM SWIVEL CHAIR | 2. CHAMBEIGE BAR CART | 3. RIVIERA CAPITAL COCKTAIL TABLE | 4. PARADOX XL VASE | 5. PARADOX XXL VASE | 6. OP ART MIRROR | 7. VIENNA LARGE GLOBE CHANDELIER | 8. LISBON TORCHIERE | 9. JULIET ARM CHAIR | 10. ETHER CLOUD LARGE OTTOMAN | 11. REFORM FLATWEAVE RUG | 12. RINGS MIRROR | 13. BEAUMONT LOUNGE CHAIR, DIAGONAL NATURAL BOUCLÉ | 14. ST. GERMAIN HAND-KNOTTED RUG | 15. KIDNEY OTTOMAN, VARESE LICHEN VELVET | 16. SERPENTINE BED | 17. GLOBO TABLE LAMP, CLEAR 18. BOND SMALL CABINET | 19. PAULE MARROT, "FLYING BUTTERFLIES" PRINT