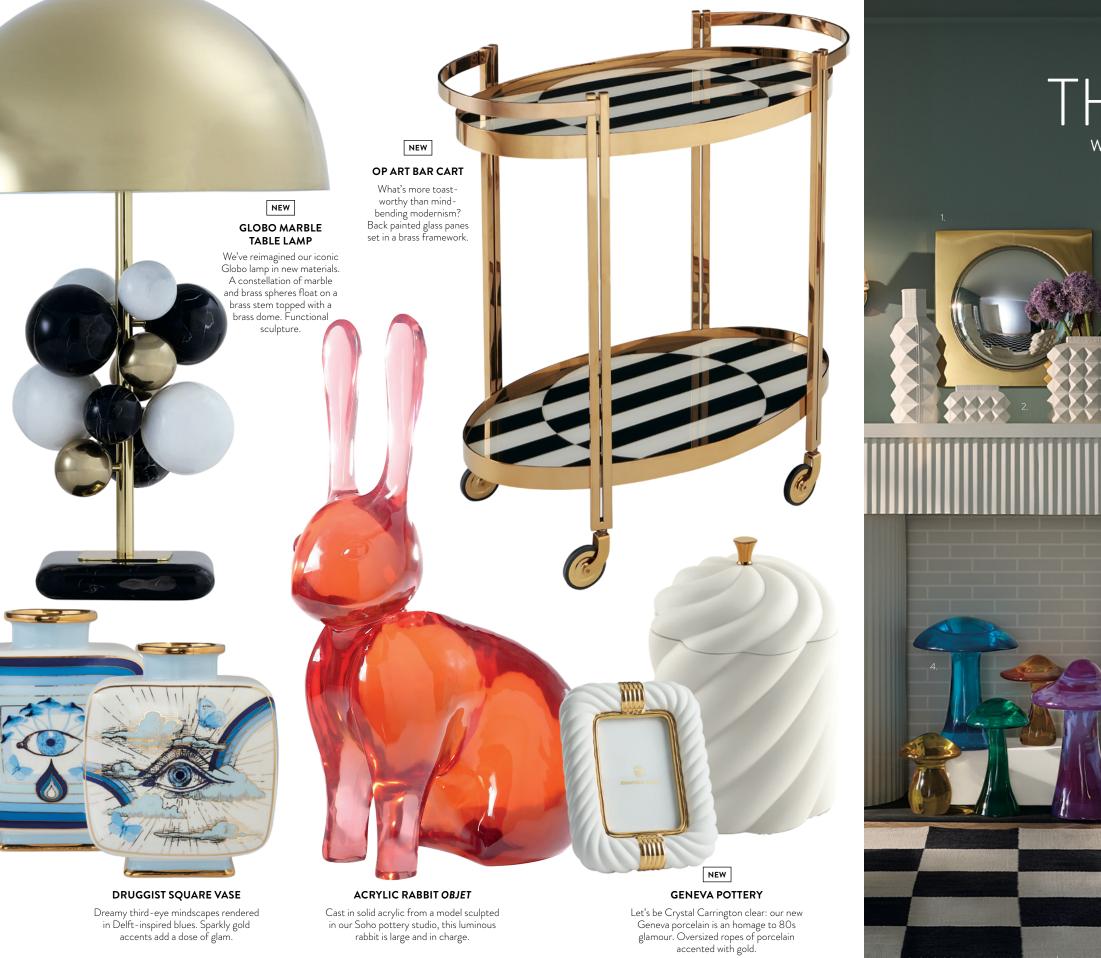

rabbit is large and in charge.

Dreamy third-eye mindscapes rendered in Delft-inspired blues. Sparkly gold accents add a dose of glam.

### CHAMBEIGE BAR CART

NEW

100=

Featuring back painted glass shelves set in gleaming polished brass framework. A mobile libation station turns any corner into the swankiest spot in your abode.

@JONATHANADLER