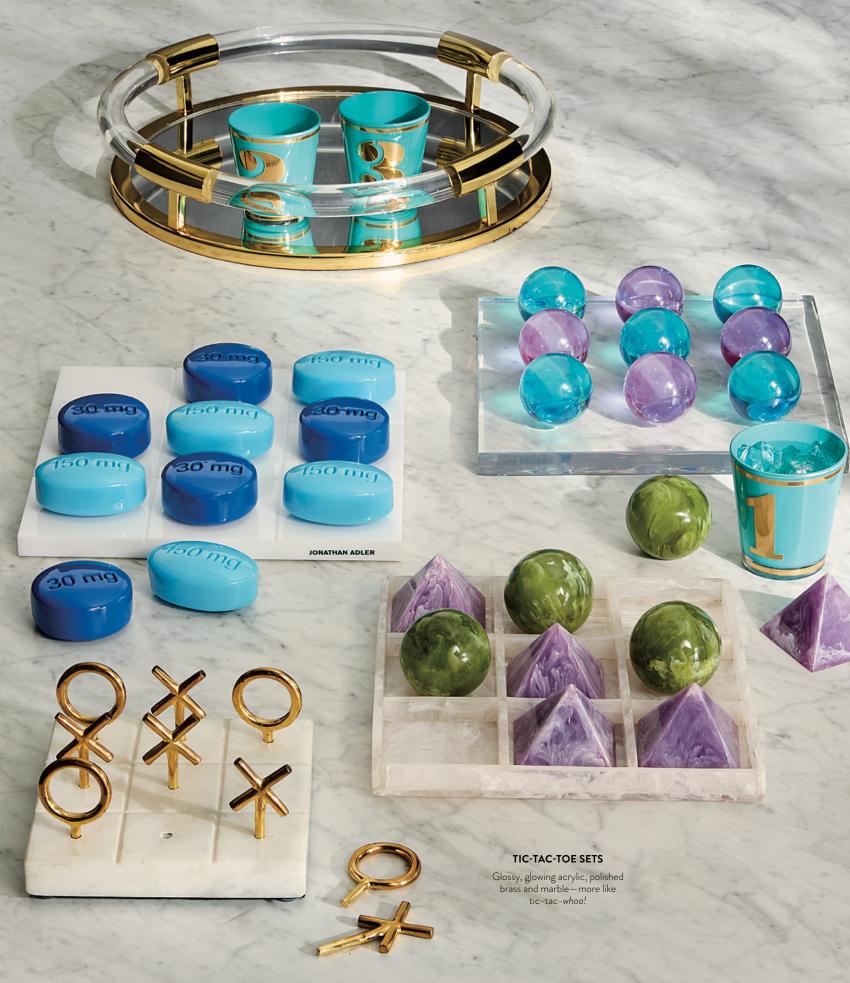

### JET SET GLASSWARE SET

A toast to the getaways we dream about the most. Hand-blown by skilled artisans.

Everything you need to give your guests a cocktail hour to remember.

1. SNAKE COCKTAIL NAPKINS 2. VICE WHISKEY DECANTER 3. BERLIN ICE BUCKET 4. BARBELL BARWARE SET 5. BASKETWEAVE GLASSWARE SET | 6. ALPHAVILLE PEDESTAL 7. LUCIANA VASE | 8. GLOBO CONVEX MIRROR, BRASS 9. ROCKET GIN DECANTER 10. BLITZED GLASSWARE SET 11. VICE ROCKS ICE BUCKET 12. NIXON CENTERPIECE BOWL

BACKGAMMON SETS Crafted in couture lacquer with nifty interior patterns. After vanquishing your foes, fold it closed for a cool cocktail table accent. Shop our full selection online and in stores.