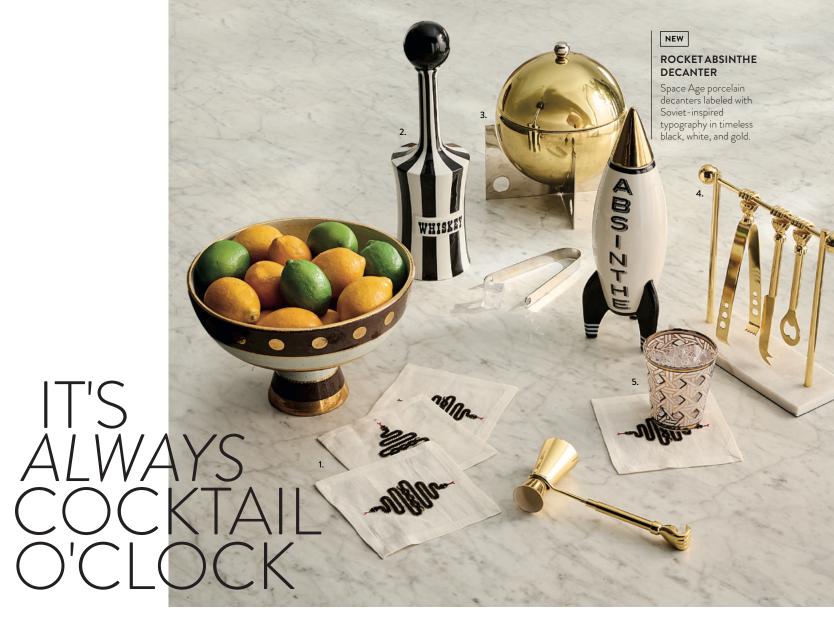

### TO DINE FOR ENTERTAINING SEASON IS HERE

1. OP ART BAR CART | 2. ROCKET DECANTERS | 3. ACRYLIC TUSK *OBJET* | 4. OP ART MIRROR | 5. MEURICE RECTANGLE CHANDELIER | 6. CHANNELED GOLDFINGER DINING CHAIR | 7. JACQUES DINING TABLE | 8. VALLAURIS FLYING BIRD BOWL | 9. REFORM FLATWEAVE RUG | 10. TALITHA CREDENZA | 11. PUZZLE TABLE LAMP| 12. EDEN VASES 13. SLIM AARONS "LA CONCHA BEACH CLUB" PHOTOGRAPH