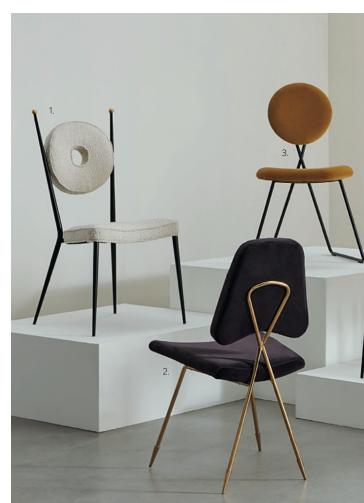

tabletops. Seats up to eight.

With a radial patterned solid oak top and a bambooinspired brass-banded base that splits to accommodate a two-leaf expansion. Seats up to ten.

1. RONDO DINING CHAIR | 2. MAXIME DINING CHAIR, RIALTO CHARCOAL VELVET | 3. CAPRICE DINING CHAIR, VARESE LICHEN VELVET | 4. RIPPLE DINING CHAIR | 5. RIDER DINING CHAIR, RIALTO PEACOCK VELVET | 6. CHANNELED GOLDFINGER DINING CHAIR | 7. MAXIME DINING CHAIR, BELGIUM STONE LINEN

#### RIVE GAUCHE DINING CHAIR

Perch in Parisian style. A wire-brushed and limed wood frame upholstered in a collage of oatmeal linen and olive leather. Family-friendly, timelessly chic, endlessly versatile.