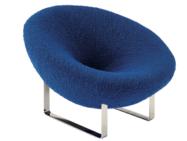

#### ST. TROPEZ LOUNGE CHAIR

Crafted from natural reeds and blue velvet cushions, our new St. Tropez Lounge Chair feels coastal and cool in the city, or haute couture in the country.

### LOUNGE CHAIRS

Touch-me textures, eye-catching colors, and no bad angles. Did we mention ultra-comfy? You'll never want to get up.

Shop our full selection online and in stores.

ST. TROPEZ LOUNGE CHAIR Natural reeds decked with blue velvet-clad cushions.