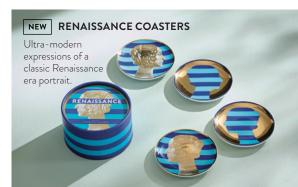

RENAISSANCE RECTANGLE TRAY

NEW

0 ົ 0 @jonathanadler | #MYJASTYLE

70 JONATHANADLER.COM

First of all, brown and white: always. Second of all, I like how loose and organic the Ojai pillow collection feels. Kinda like Ojai itself actually.