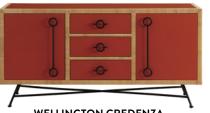

**OP ART CREDENZA** 

Charcoal and ivory back painted glass with polished brass edging.

• WELLINGTON CREDENZA

Burnt orange doors with iron accents and wrapped reed edges. Very St. Tropez, very equestrian, very you!