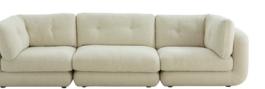

# POMPIDOU

Our extra deep and sublimely squishy modular seating system is guaranteed to solve all of your problems. Get what you need, from a single seat to a sprawling sectional.

CORNER PIECE

For use as a corner-friendly cocoon, as a sectional joint, or to round things off with an arm rest.

**ARMLESS PIECE** For use as a single se

1. OSAKA DISC CONCRETE PLANTER | 2. POMPIDOU MODULAR SIX-PIECE SECTIONAL WITH OTTOMAN | 3. TOKLAS PILLOWS | 4. BOND ROUND COCKTAIL TABLE | 5. ACRYLIC AMOEBA OBJET 6. GRENADE ZIPPER VASE | 7. SLIM AARONS "CATHERINE WILKE" PHOTOGRAPH | 8. RIPPLE ARTICULATING CHANDELIER | 9. ST. GERMAIN HAND-KNOTTED RUG