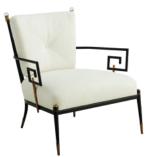

#### RIVE GAUCHE DINING CHAIR

Perch in Parisian style. A wire-brushed and limed wood frame upholstered in a collage of oatmeal linen and olive leather. Family-friendly, timelessly chic, endlessly versatile.