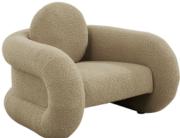

**NEW POMPIDOU LOUNGE CHAIR** Our biggest, boldest cocoon yet.

MARAIS LOUNGE CHAIR Available with inverse color assignment. A classic capsule silhouette with a sculptural split.

DRAPER CLUB CHAIR With a biscuit tufted back and an inviting T-cushion seat.

### SCALE

Ever get the feeling your room isn't quite working? It might be because everything is too samey. Just like the best lighting should come from a mix of sources-ceiling, floor, tabletop, wall-the best rooms are all about remixing scale: an oversized floor lamp here, a massive arm chair there, a rug with a blown up print. Our new Pompidou Lounge Chair is a panacea for your pad.