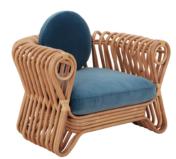

#### ST. TROPEZ LOUNGE CHAIR

Crafted from natural reeds and blue velvet cushions, our new St. Tropez Lounge Chair feels coastal and cool in the city, or haute couture in the country.

### LOUNGE CHAIRS

Touch-me textures, eye-catching colors, and no bad angles. Did we mention ultra-comfy? You'll never want to get up.

Shop our full selection online and in stores.

ST. TROPEZ LOUNGE CHAIR Natural reeds decked with blue velvet-clad cushions.