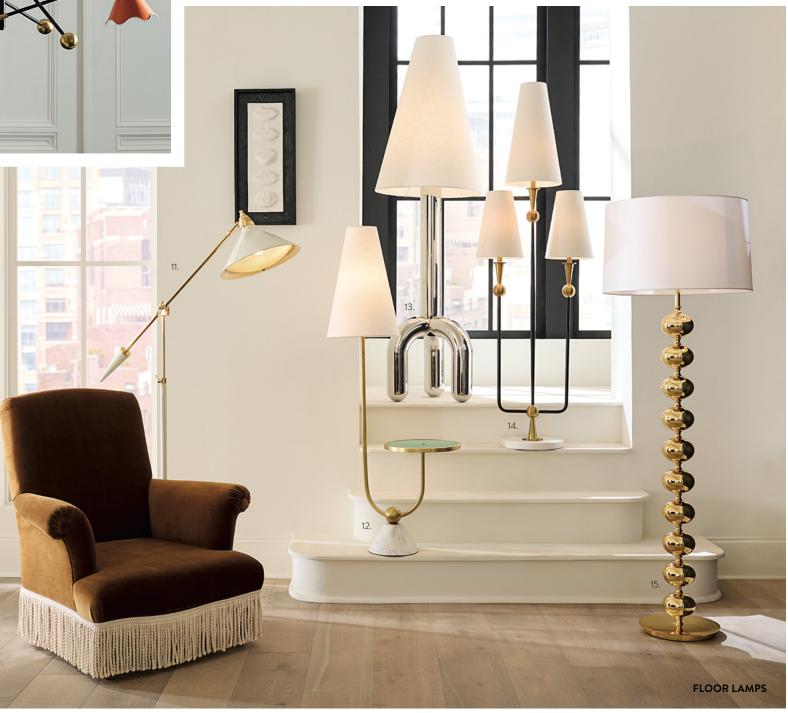

# GLOBO

Float into our world of dreamy orbs and cabochons in clear or luminous jewel-toned acrylic paired with polished metal and marble accents. High-voltage glamour.

1. GLOBO DEMILUNE PENDANT 2. SPUTNIK CHANDELIER, NICKEL 3. MILANO KINETIC CHANDELIER 4. MEURICE CHANDELIER, BRASS 5. RIPPLE ARTICULATING CHANDELIER | 6. GLOBO MARBLE TABLE LAMP | 7. ALPHAVILLE TABLE LAMP | 8. GEORGIA ORB TABLE LAMP 9. RONCHAMP TABLE LAMP | 11. MAXIME TASK FLOOR LAMP | 12. PARADISO TABLE FLOOR LAMP | 13. POMPIDOU FLOOR LAMP | 14. CARACAS CACTUS FLOOR LAMP | 15. HOLLYWOOD FLOOR LAMP, BRASS