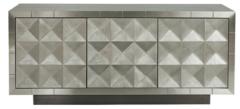

### CONSOLES & CREDENZAS

Keep it chic and tidy with couture storage that hits all the right notes whether in the hall, behind the sofa, or duetting with your dining table.

Shop our full selection online and in stores.

A light and airy nod to Empire style. A teal lacquer top and blackened steel frame with antique brass accents.

TALITHA WATERFALL CONSOLE A lustrous hand-stamped nickel pattern applied to a minimalist form.

Glossy white lacquer, sinuous brass framework, and solid acrylic cabochons.

**RIVIERA WATERFALL CONSOLE** Natural reeds in a Chinoise-inspired silhouette. Comfy in a coastal-inspired manse or a Park Ave penthouse.

JACQUESCONSOLE

Luxe clear acrylic with brushed brass accents with a glass top and shelf.

CUBIST CONSOLE

A stacked cube base finished with ivory lacquered raffia. Elegantly elemental.

BOND CREDENZA

Pieced mappa wood floats between acrylic legs with stainless steel accents.

ULTRAMARINE CREDENZA lvory and tonal blues in back painted glass with polished brass edging.

TALITHA CREDENZA

A total stud of a credenza, crafted from hand-stamped nickel with a gloss navy interior. Two adjustable shelves.

**OP ART CREDENZA** 

Charcoal and ivory back painted glass with polished brass edging.

• WELLINGTON CREDENZA

Burnt orange doors with iron accents and wrapped reed edges. Very St. Tropez, very equestrian, very you!

REFORM CREDENZA

An ebonized and wire-brushed oak cabinet perched on brass legs. Featuring our signature Reform pattern crafted from hand-hammered brass.