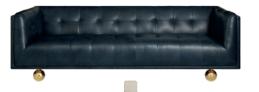

**BRIGITTE SOFA** Shown in Olympus Oatmeal bouclé

CLARIDGE SOFA Shown in Oxford Navy leather

MALIBU SOFA Shown in Cirrus Powder bouclé

**GREENWICH SOFA** Shown in Vincenza Sage velvet

POMPIDOU MODULAR THREE-PIECE SECTIONAL