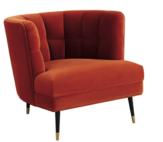

#### RIVE GAUCHE DINING CHAIR

Perch in Parisian style. A wire-brushed and limed wood frame upholstered in a collage of oatmeal linen and olive leather. Family-friendly, timelessly chic, endlessly versatile.