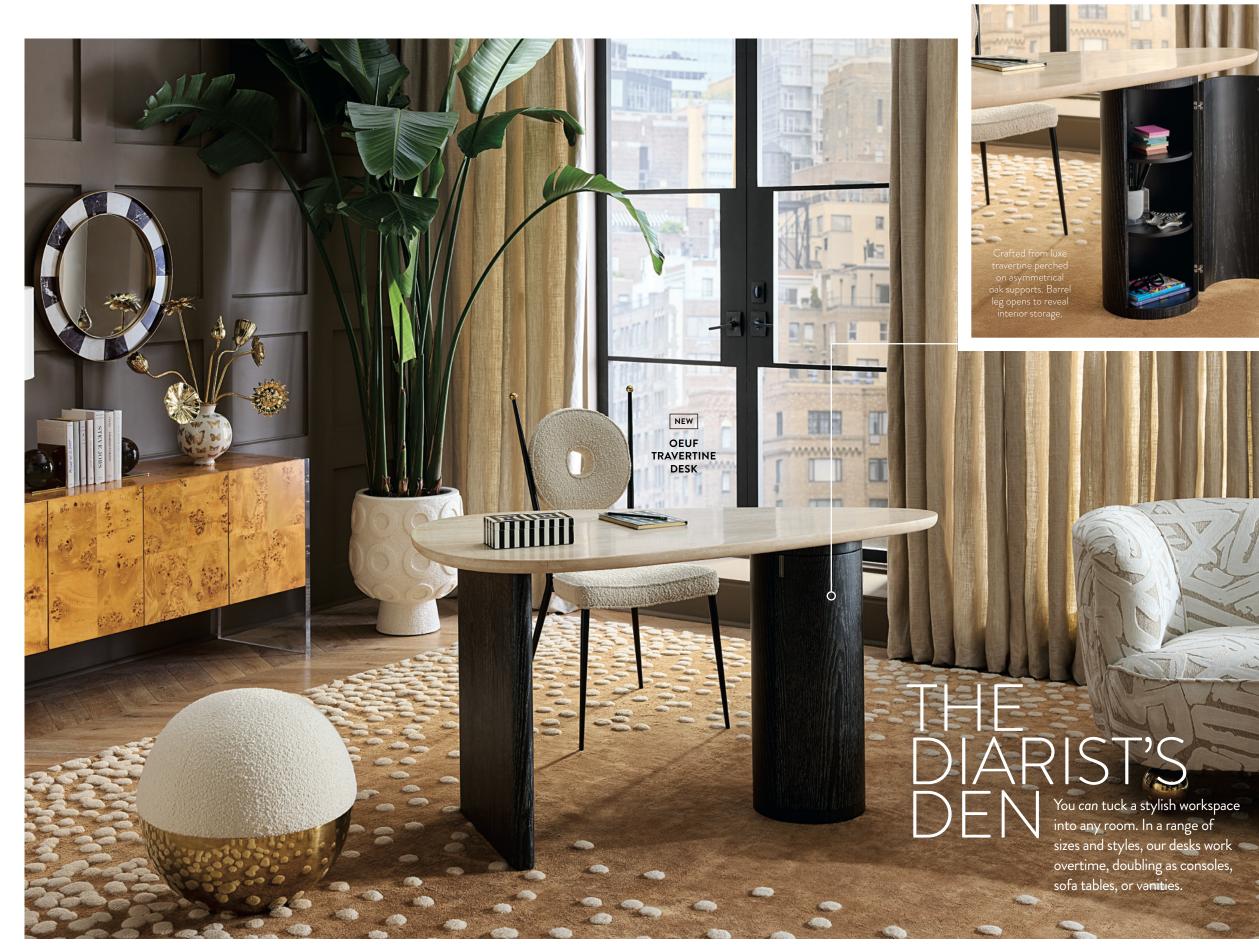

OEUF TRAVERTINE COCKTAIL TABLE An abstract sculpture masquerading as a cocktail table.