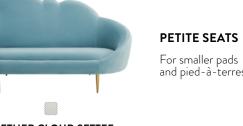

For smaller pads and pied-à-terres.

Shown in Rialto Sky velvet

NEW **BEADED PILLOWS** 

( ANN

No.

Tête-à-tête treats for your sofa. Magnificent creatures hand-beaded in glistening, wild style.

Supersoft throws and comfy cushions, each woven, beaded, loomed, or embroidered by hand.