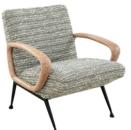

#### ST. TROPEZ LOUNGE CHAIR

Crafted from natural reeds and blue velvet cushions, our new St. Tropez Lounge Chair feels coastal and cool in the city, or haute couture in the country.

### LOUNGE CHAIRS

Touch-me textures, eye-catching colors, and no bad angles. Did we mention ultra-comfy? You'll never want to get up.

Shop our full selection online and in stores.

ST. TROPEZ LOUNGE CHAIR Natural reeds decked with blue velvet-clad cushions.