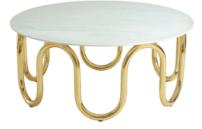

### THE EDIT COCKTAIL TABLES

Shop our full selection online and in stores.

CIRCUIT MARBLE COCKTAIL TABLE Luxe Banswara marble with a fresh silhouette. Modern and elemental.

SCALINATELLA COCKTAIL TABLE A sinuous bent brass base topped with white Carrara marble.