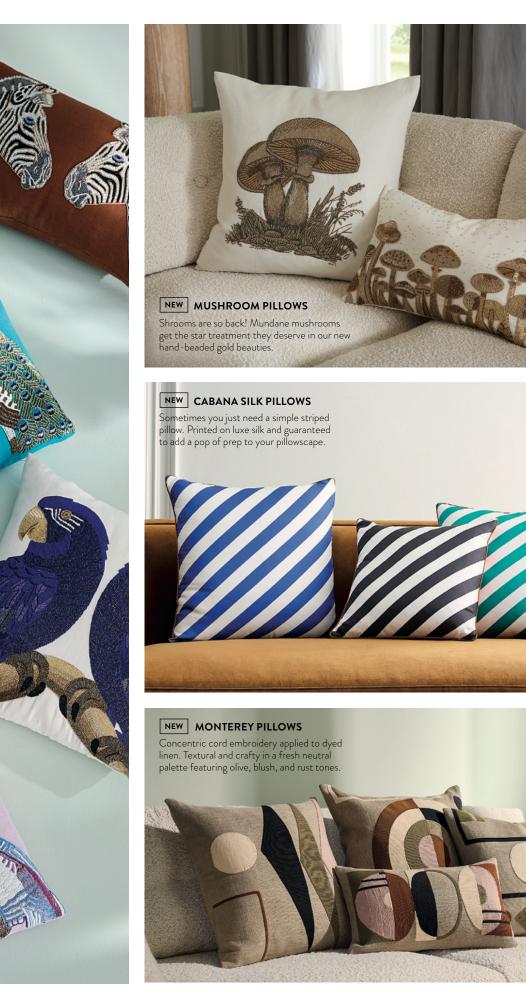

### 2. Gobs of gold

We make mushrooms monumental with hand-embroidered gold beads.

For smaller pads and pied-à-terres.

Shown in Rialto Sky velvet

NEW **BEADED PILLOWS** 

( ANN

No.

Tête-à-tête treats for your sofa. Magnificent creatures hand-beaded in glistening, wild style.

Supersoft throws and comfy cushions, each woven, beaded, loomed, or embroidered by hand.