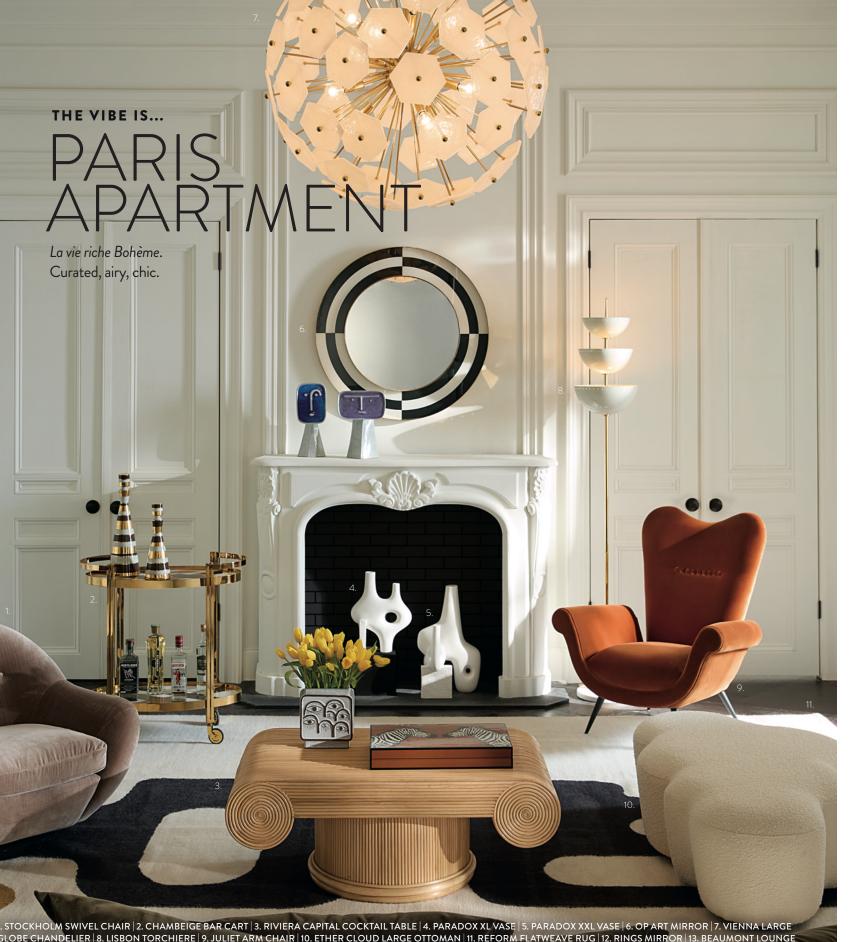

### EMBELLISHED THROWS

1. STOCKHOLM SWIVEL CHAIR | 2. CHAMBEIGE BAR CART | 3. RIVIERA CAPITAL COCKTAIL TABLE | 4. PARADOX XL VASE | 5. PARADOX XXL VASE | 6. OP ART MIRROR | 7. VIENNA LARGE GLOBE CHANDELIER | 8. LISBON TORCHIERE | 9. JULIET ARM CHAIR | 10. ETHER CLOUD LARGE OTTOMAN | 11. REFORM FLATWEAVE RUG | 12. RINGS MIRROR | 13. BEAUMONT LOUNGE CHAIR, DIAGONAL NATURAL BOUCLÉ | 14. ST. GERMAIN HAND-KNOTTED RUG | 15. KIDNEY OTTOMAN, VARESE LICHEN VELVET | 16. SERPENTINE BED | 17. GLOBO TABLE LAMP, CLEAR 18. BOND SMALL CABINET | 19. PAULE MARROT, "FLYING BUTTERFLIES" PRINT