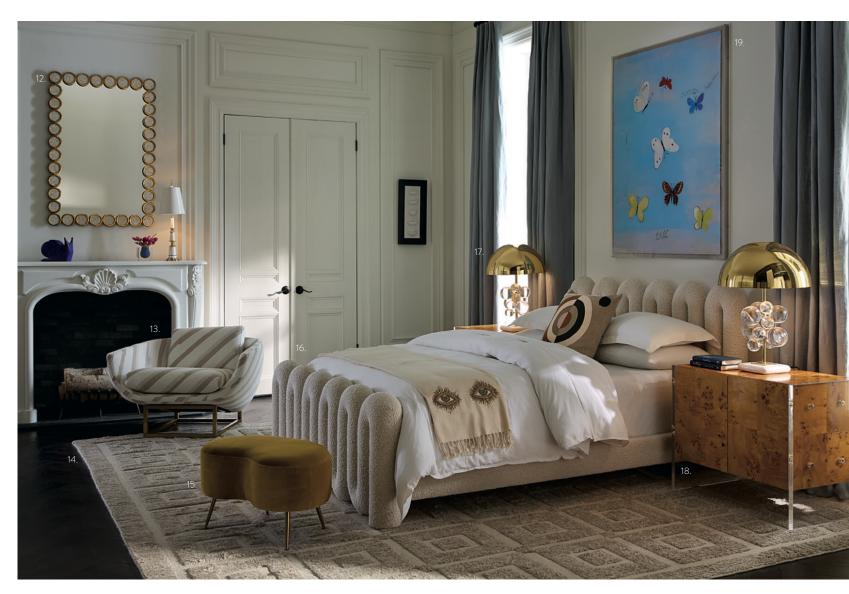

### EMBELLISHED THROWS

1. STOCKHOLM SWIVEL CHAIR | 2. CHAMBEIGE BAR CART | 3. RIVIERA CAPITAL COCKTAIL TABLE | 4. PARADOX XL VASE | 5. PARADOX XXL VASE | 6. OP ART MIRROR | 7. VIENNA LARGE GLOBE CHANDELIER | 8. LISBON TORCHIERE | 9. JULIET ARM CHAIR | 10. ETHER CLOUD LARGE OTTOMAN | 11. REFORM FLATWEAVE RUG | 12. RINGS MIRROR | 13. BEAUMONT LOUNGE CHAIR, DIAGONAL NATURAL BOUCLÉ | 14. ST. GERMAIN HAND-KNOTTED RUG | 15. KIDNEY OTTOMAN, VARESE LICHEN VELVET | 16. SERPENTINE BED | 17. GLOBO TABLE LAMP, CLEAR 18. BOND SMALL CABINET | 19. PAULE MARROT, "FLYING BUTTERFLIES" PRINT