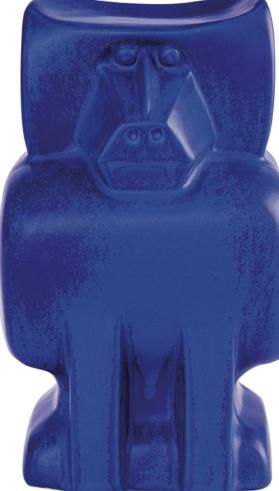

rabbit is large and in charge.

Dreamy third-eye mindscapes rendered in Delft-inspired blues. Sparkly gold accents add a dose of glam.