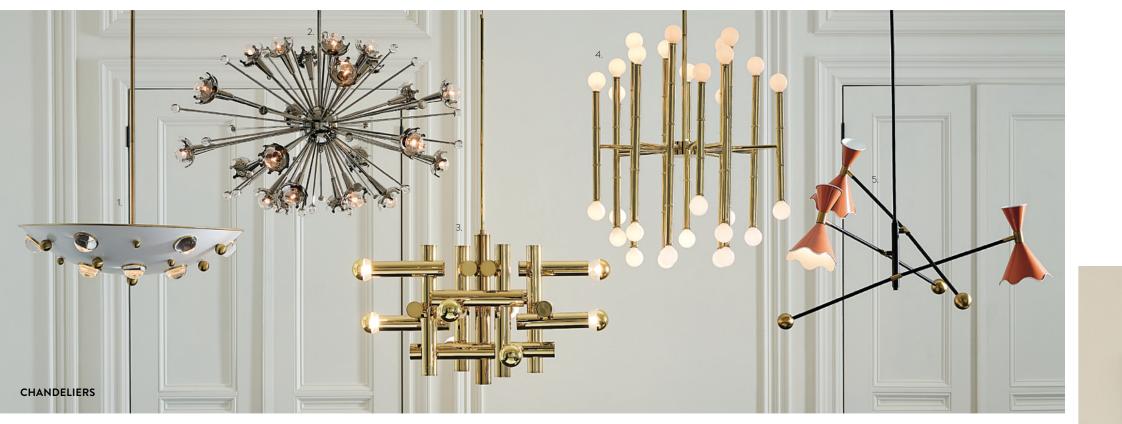

# GLOBO

Float into our world of dreamy orbs and cabochons in clear or luminous jewel-toned acrylic paired with polished metal and marble accents. High-voltage glamour.

1. GLOBO DEMILUNE PENDANT 2. SPUTNIK CHANDELIER, NICKEL 3. MILANO KINETIC CHANDELIER 4. MEURICE CHANDELIER, BRASS 5. RIPPLE ARTICULATING CHANDELIER | 6. GLOBO MARBLE TABLE LAMP | 7. ALPHAVILLE TABLE LAMP | 8. GEORGIA ORB TABLE LAMP 9. RONCHAMP TABLE LAMP | 11. MAXIME TASK FLOOR LAMP | 12. PARADISO TABLE FLOOR LAMP | 13. POMPIDOU FLOOR LAMP | 14. CARACAS CACTUS FLOOR LAMP | 15. HOLLYWOOD FLOOR LAMP, BRASS