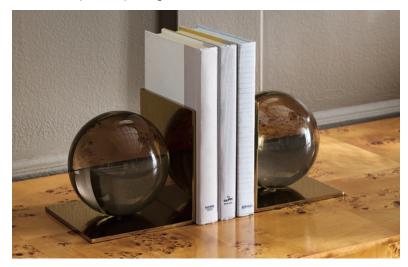

### NEW GLOBO BOOKENDS

An L-shaped brass base supporting a luminous globe of smoke acrylic. Inspired by bold cocktail rings. Also available in pink, green, and blue acrylic.

NEW