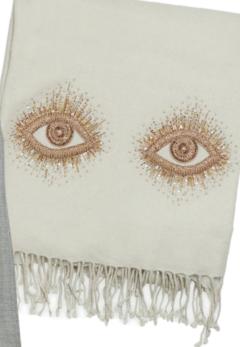

### EMBELLISHED THROWS

1. STOCKHOLM SWIVEL CHAIR | 2. CHAMBEIGE BAR CART | 3. RIVIERA CAPITAL COCKTAIL TABLE | 4. PARADOX XL VASE | 5. PARADOX XXL VASE | 6. OP ART MIRROR | 7. VIENNA LARGE GLOBE CHANDELIER | 8. LISBON TORCHIERE | 9. JULIET ARM CHAIR | 10. ETHER CLOUD LARGE OTTOMAN | 11. REFORM FLATWEAVE RUG | 12. RINGS MIRROR | 13. BEAUMONT LOUNGE CHAIR, DIAGONAL NATURAL BOUCLÉ | 14. ST. GERMAIN HAND-KNOTTED RUG | 15. KIDNEY OTTOMAN, VARESE LICHEN VELVET | 16. SERPENTINE BED | 17. GLOBO TABLE LAMP, CLEAR 18. BOND SMALL CABINET | 19. PAULE MARROT, "FLYING BUTTERFLIES" PRINT