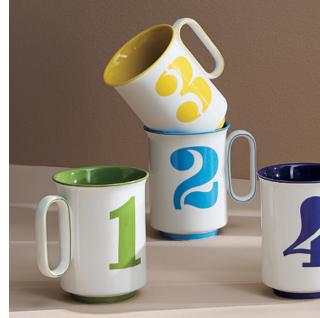

#### LUCKY NUMBERS MUGS

Oversize stunners in poppy colors with groovy handles. Guaranteed to bring joy to your kitchen shelves. Numbers 0 through 9 available. Sold individually for easy personalization.