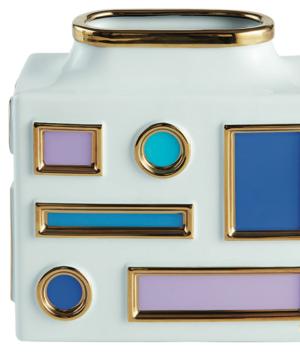

A nod to Milanese modernism, a pop of POP! Glossy porcelain vessels with gold details.