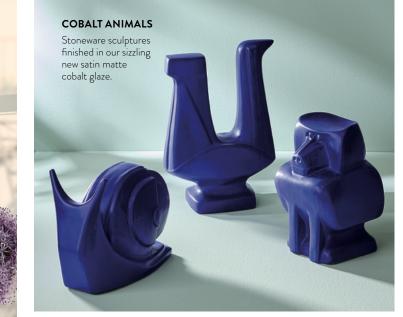

#### COBALT POTTERY

Every hue has its day and cobalt is definitely *du jour*. We found a partner workshop that has perfected this satin matte glaze: rich, deep, *objet*-redefining.