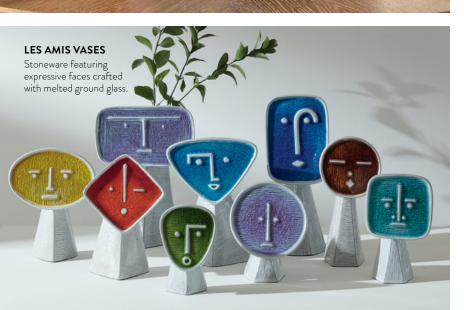

#### EDEN POTTERY

Our signature serpents on punchy pop tones. Gold accents add a bite of glam.

Rough, smooth, glossy or mottled, each piece of our pottery starts its journey in our Soho studio. Read more about our dedication to craft on page 38.