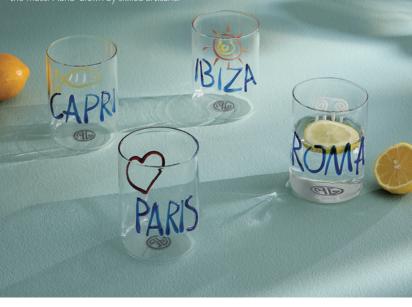

### JET SET GLASSWARE SET

A toast to the getaways we dream about the most. Hand-blown by skilled artisans.

Everything you need to give your guests a cocktail hour to remember.

1. SNAKE COCKTAIL NAPKINS 2. VICE WHISKEY DECANTER 3. BERLIN ICE BUCKET 4. BARBELL BARWARE SET 5. BASKETWEAVE GLASSWARE SET | 6. ALPHAVILLE PEDESTAL 7. LUCIANA VASE | 8. GLOBO CONVEX MIRROR, BRASS 9. ROCKET GIN DECANTER 10. BLITZED GLASSWARE SET 11. VICE ROCKS ICE BUCKET 12. NIXON CENTERPIECE BOWL