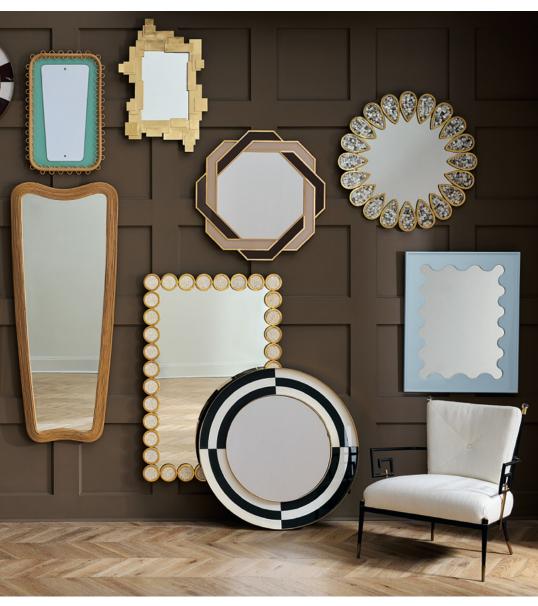

### CANAAN MIRROR

An unexpected palette of brown and white marble blocks with generous brass edging. Super chic in a powder room, foyer or, well, anywhere really...

### SIGNATURE SCENTS

Mood-making fragrances in reusable pots and vessels. Formulated for long-lasting sensory escapes.

**BAUBLE BOXES** 

MAGIC MAKERS When in doubt, add a mirror-they expand your space and magically add glamour. More please!