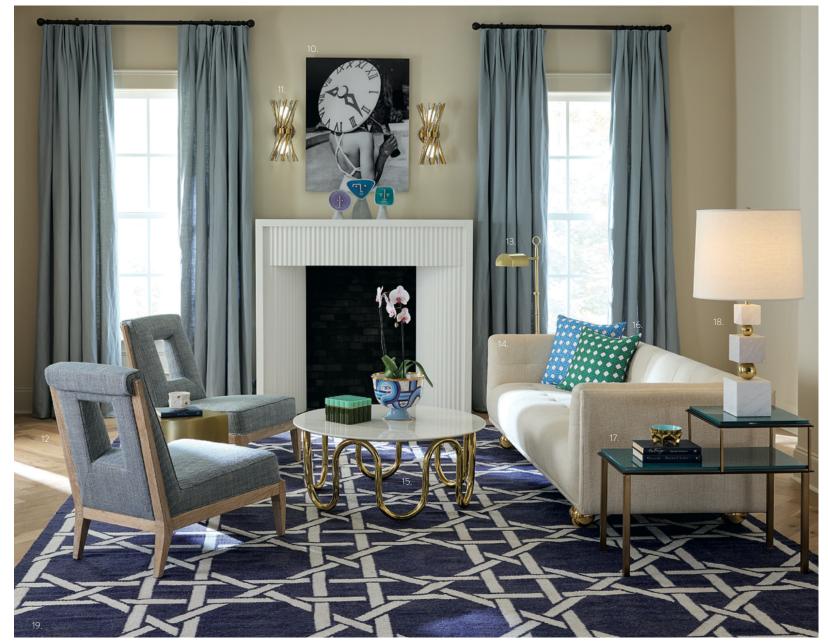

### NEOCLASSICAL NEWNESS

Make it stately with a bit of classicism. Our Versailles Chandelier, inspired by scrolly candlesticks in brass and lacquer with glossy shades, feels grown up but fresh.