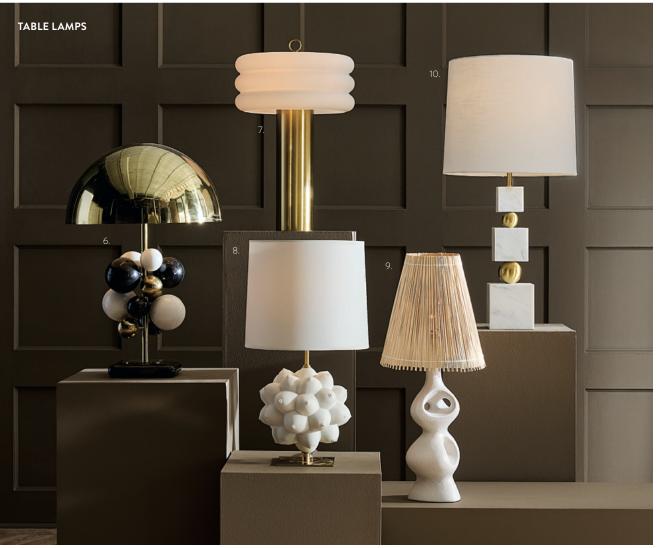

# GLOBO

Float into our world of dreamy orbs and cabochons in clear or luminous jewel-toned acrylic paired with polished metal and marble accents. High-voltage glamour.

1. GLOBO DEMILUNE PENDANT 2. SPUTNIK CHANDELIER, NICKEL 3. MILANO KINETIC CHANDELIER 4. MEURICE CHANDELIER, BRASS 5. RIPPLE ARTICULATING CHANDELIER | 6. GLOBO MARBLE TABLE LAMP | 7. ALPHAVILLE TABLE LAMP | 8. GEORGIA ORB TABLE LAMP 9. RONCHAMP TABLE LAMP | 11. MAXIME TASK FLOOR LAMP | 12. PARADISO TABLE FLOOR LAMP | 13. POMPIDOU FLOOR LAMP | 14. CARACAS CACTUS FLOOR LAMP | 15. HOLLYWOOD FLOOR LAMP, BRASS