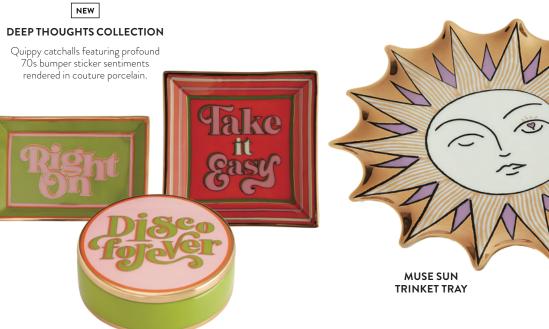

#### LUCKY NUMBERS MUGS

Oversize stunners in poppy colors with groovy handles. Guaranteed to bring joy to your kitchen shelves. Numbers 0 through 9 available. Sold individually for easy personalization.

#### DEALER'S CHOICE CANAPÉ PLATE SET

### Everything is best served with a dash of personality.

#### DEALER'S CHOICE TRAYS

From Diana Vreeland's iconic red room to the storied extravagance of Monte-Carlo, playing card motifs are jet set glamour.