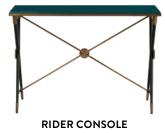

#### PARADOX ART

Inspired by our Paradox vases. Featuring fluid, organic shapes intersected by rough bars of texture. Cast from models we sculpt in our Soho studio. THE VIBE IS...

1. VERSAILLES CHANDELIER, BLACK 2. PEACOCK BEADED ART 3. BRASS RIPPLE TABLE LAMP 4. ACRYLIC CYLINDER TABLE, TURQUOISE 5. MAXIME DAYBED 6. NIXON BABY ALPACA THROW, NAVY 7. RIDER CONSOLE 8. RIDER KLISMOS CHAIR 9. 3D GREEK KEY FLATWEAVE RUG 10. GETTY IMAGES "SUNDIAL HAT" PHOTOGRAPH | 11. ELECTRUM SCONCE | 12. COCTEAU SLIPPER CHAIR | 13. MEURICE TASK FLOOR LAMP | 14. CLARIDGE SOFA, BELFAST STONE LINEN | 15. SCALINATELLA COCKTAIL TABLE 16. BASKETWEAVE PILLOWS | 17. RIDER TELEPHONE TABLE 18. TOTEM TABLE LAMP | 19. SOUTHAMPTON FLATWEAVE RUG