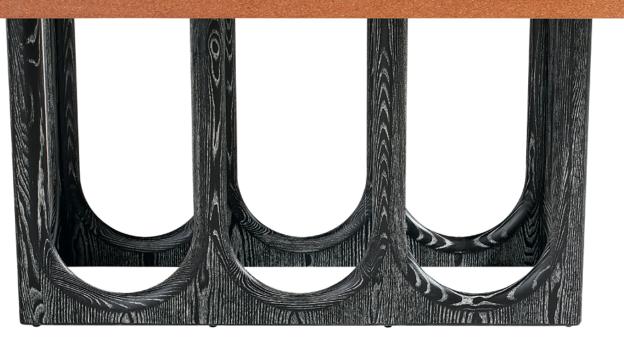

### NEW COLISEUM DINING TABLE

Organic, hardworking, surprising. A thick cork top perched on an ebonized and wire-brushed oak base. Seats up to eight.