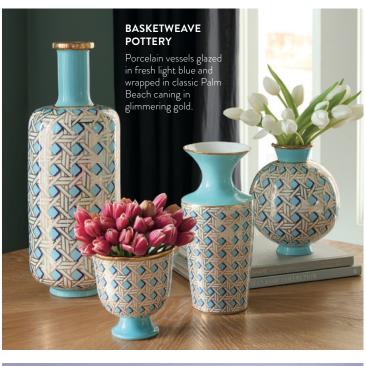

A nod to Milanese modernism, a pop of POP! Glossy porcelain vessels with gold details.