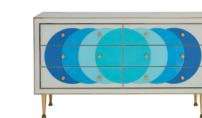

### CONSOLES & CREDENZAS

Keep it chic and tidy with couture storage that hits all the right notes whether in the hall, behind the sofa, or duetting with your dining table.

Shop our full selection online and in stores.

ULTRAMARINE CREDENZA lvory and tonal blues in back painted glass with polished brass edging.

TALITHA CREDENZA

A total stud of a credenza, crafted from hand-stamped nickel with a gloss navy interior. Two adjustable shelves.

**OP ART CREDENZA** 

Charcoal and ivory back painted glass with polished brass edging.

• WELLINGTON CREDENZA

Burnt orange doors with iron accents and wrapped reed edges. Very St. Tropez, very equestrian, very you!