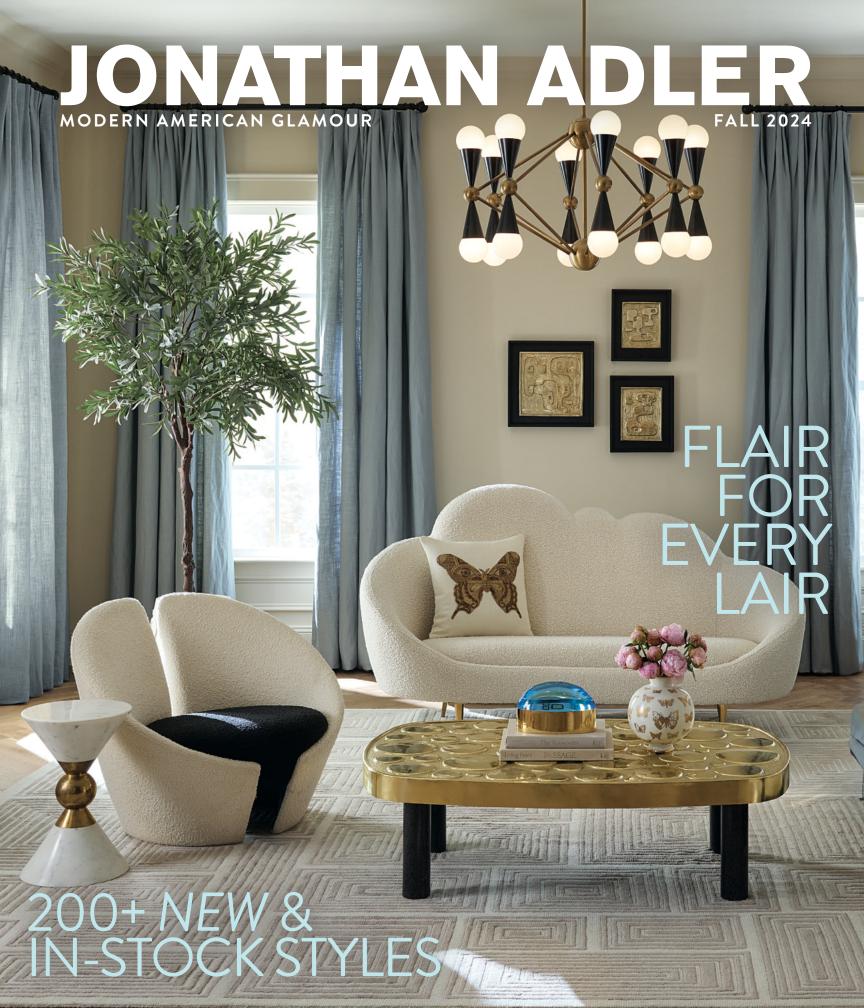

### THE VIBE IS... WESTVILLAGE TOWNHOUSE

Downtown cool meets uptown glow.

1. RINGS MIRROR 2. RONDO DINING CHAIR 3. BRUSSELS DINING TABLE 4. BASKETWEAVE TALL BOTTLE VASE 5. MARNIE LOUNGE CHAIR 6. BRASS RIPPLE ACCENT TABLE 7. REFORM PEBBLE COCKTAIL TABLE 8. BASKETWEAVE ROUND VASE 9. GENEVA BOWL 10. MILANO KINETIC CHANDELIER 11. CLARIDGE SOFA, BELFAST STONE LINEN 12. CARACAS TRIPOD FLOOR LAMP 13. MUSHROOMS PILLOWS 14. DELPHINE TALL SIDE TABLE 15. GLOBO MARBLE TABLE LAMP 16. BASKETWEAVE PEDESTAL BOWL 17. SUNBURST HAND-KNOTTED RUG, GREY