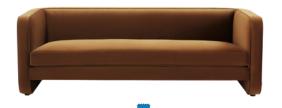

**BRIGITTE SOFA** Shown in Olympus Oatmeal bouclé

CLARIDGE SOFA Shown in Oxford Navy leather

MALIBU SOFA Shown in Cirrus Powder bouclé

**GREENWICH SOFA** Shown in Vincenza Sage velvet

POMPIDOU MODULAR THREE-PIECE SECTIONAL