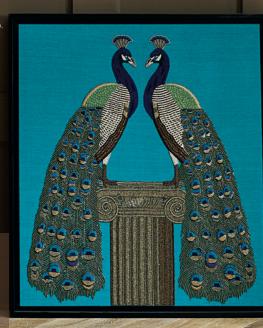

### UNLEASH YOUR INNER CURATOR

NOTES ON: BEADED ART

Our beaded art works are like French couture fashion for your walls. We design the motifs in our Soho studio and then masterful artisans in India bring them to life with mind-bending skill and panache. Each piece takes nearly 100 hours to complete and is framed in a chic shadow box. Marrying craft with glamour is always our mission. Get lost in the exquisite details and soulful craftsmanship.

1. ZEBRA BEADED ART | 2. MACAW BEADED ART | 3. PARAKEET BEADED ART | 4. PARROTS BEADED ART | 5. FLAMINGO BEADED ART | 6. PEACOCK BEADED ART | 7. LEOPARD BEADED ART Three new collections. Each piece floats in an ebonized and wire-brushed oak or mahogany shadow box frame.