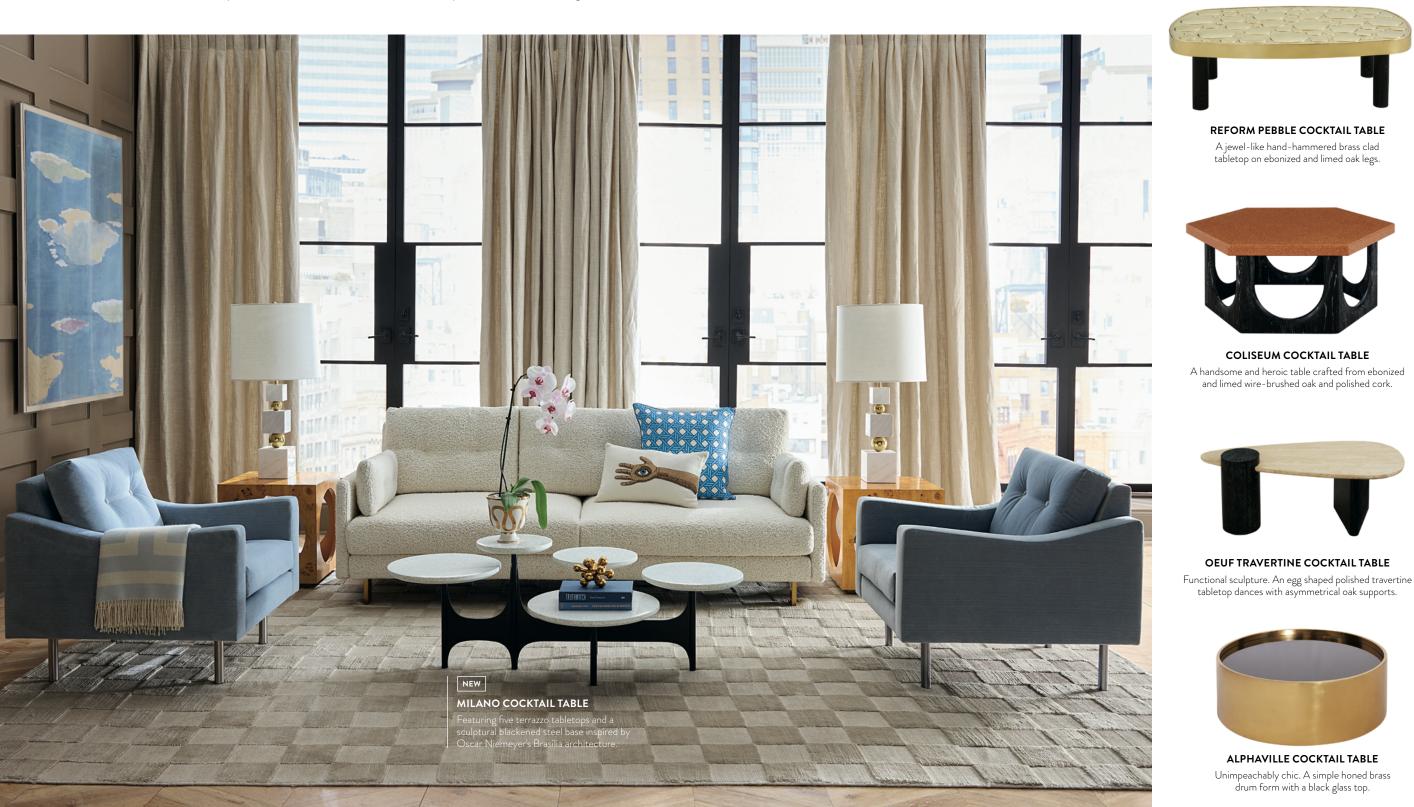

OEUF TRAVERTINE COCKTAIL TABLE An abstract sculpture masquerading as a cocktail table.