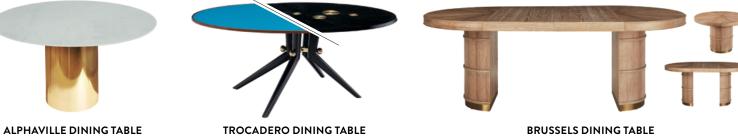

### NEW COLISEUM DINING TABLE

Organic, hardworking, surprising. A thick cork top perched on an ebonized and wire-brushed oak base. Seats up to eight.

### DINING TABLES & CHAIRS

Sculptural standouts on their own, our dining chairs are also fabulous flanking a console, and pair perfectly with our dining tables and desks.

ALPHAVILLE CAPSULE DINING TABLE

Two honed brass pedestals support a capsule-shaped Carrara marble top. Minimalist and modern. Seats up to ten.

BOND DINING TABLE Honey-hued, pieced mappa wood on a polished nickel base with brass campaign corners. Seats up to ten with 20" leaf.