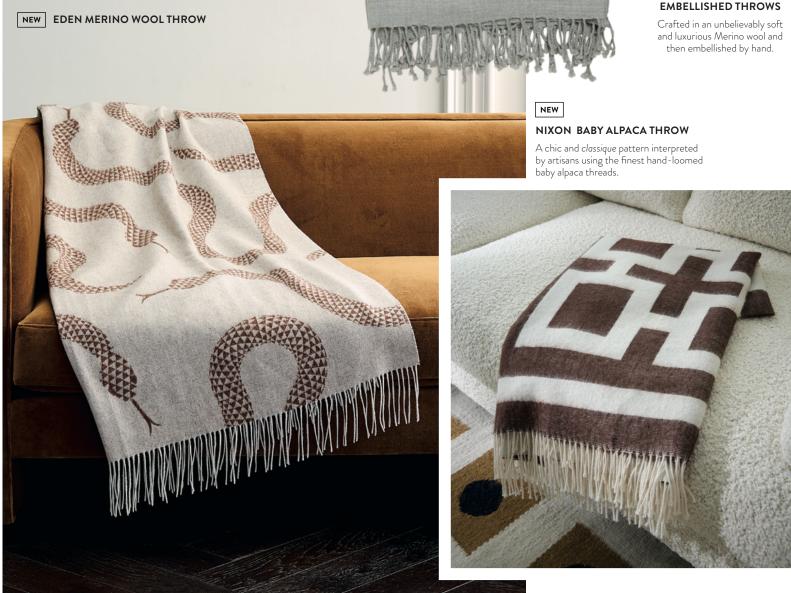

### EMBELLISHED THROWS

1. STOCKHOLM SWIVEL CHAIR | 2. CHAMBEIGE BAR CART | 3. RIVIERA CAPITAL COCKTAIL TABLE | 4. PARADOX XL VASE | 5. PARADOX XXL VASE | 6. OP ART MIRROR | 7. VIENNA LARGE GLOBE CHANDELIER | 8. LISBON TORCHIERE | 9. JULIET ARM CHAIR | 10. ETHER CLOUD LARGE OTTOMAN | 11. REFORM FLATWEAVE RUG | 12. RINGS MIRROR | 13. BEAUMONT LOUNGE CHAIR, DIAGONAL NATURAL BOUCLÉ | 14. ST. GERMAIN HAND-KNOTTED RUG | 15. KIDNEY OTTOMAN, VARESE LICHEN VELVET | 16. SERPENTINE BED | 17. GLOBO TABLE LAMP, CLEAR 18. BOND SMALL CABINET | 19. PAULE MARROT, "FLYING BUTTERFLIES" PRINT