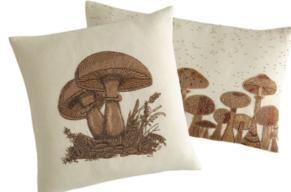

### 2. Gobs of gold

We make mushrooms monumental with hand-embroidered gold beads.