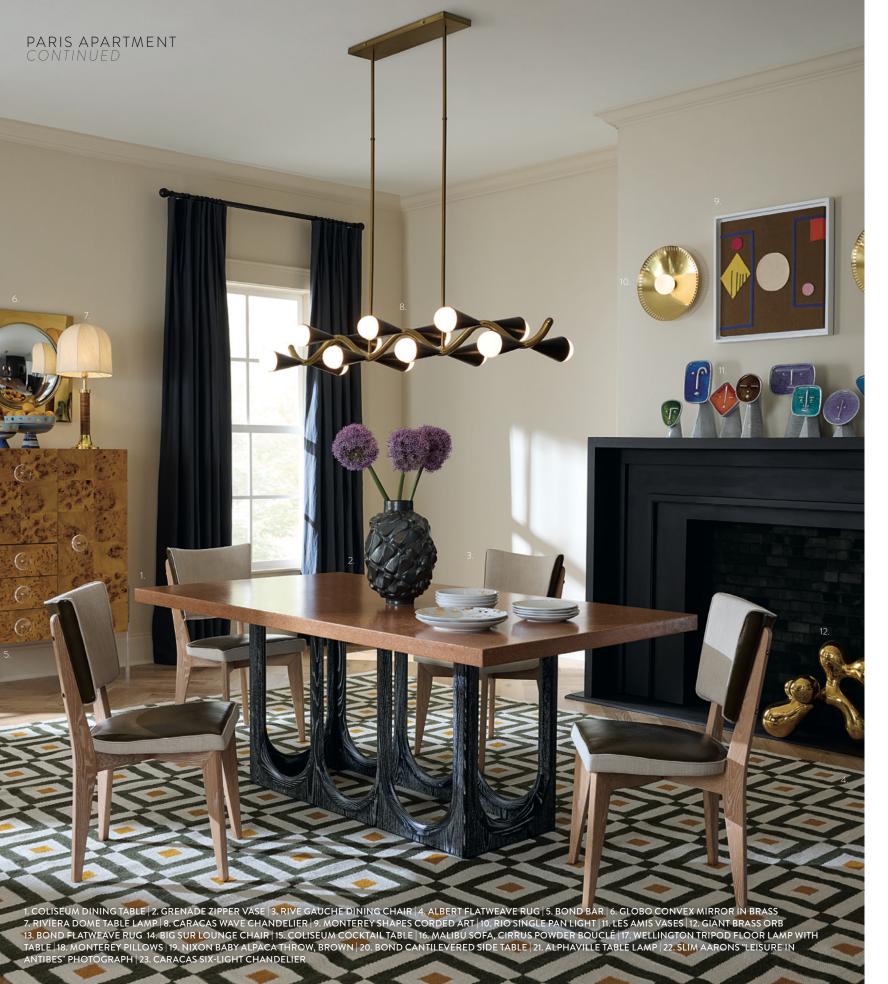

### TO DINE FOR ENTERTAINING SEASON IS HERE

1. OP ART BAR CART | 2. ROCKET DECANTERS | 3. ACRYLIC TUSK *OBJET* | 4. OP ART MIRROR | 5. MEURICE RECTANGLE CHANDELIER | 6. CHANNELED GOLDFINGER DINING CHAIR | 7. JACQUES DINING TABLE | 8. VALLAURIS FLYING BIRD BOWL | 9. REFORM FLATWEAVE RUG | 10. TALITHA CREDENZA | 11. PUZZLE TABLE LAMP| 12. EDEN VASES 13. SLIM AARONS "LA CONCHA BEACH CLUB" PHOTOGRAPH

### NEW COLISEUM DINING TABLE

Organic, hardworking, surprising. A thick cork top perched on an ebonized and wire-brushed oak base. Seats up to eight.

### DINING TABLES & CHAIRS

Sculptural standouts on their own, our dining chairs are also fabulous flanking a console, and pair perfectly with our dining tables and desks.

ALPHAVILLE CAPSULE DINING TABLE

Two honed brass pedestals support a capsule-shaped Carrara marble top. Minimalist and modern. Seats up to ten.

BOND DINING TABLE Honey-hued, pieced mappa wood on a polished nickel base with brass campaign corners. Seats up to ten with 20" leaf.

Clear acrylic frame with brass corners supporting a glass top. Seats up to six. For smaller spaces, our Jacques Game Table seats up to four.

Splayed ebonized wood legs and solid brass

spheres support your choice of two

tabletops. Seats up to eight.

With a radial patterned solid oak top and a bambooinspired brass-banded base that splits to accommodate a two-leaf expansion. Seats up to ten.

1. RONDO DINING CHAIR | 2. MAXIME DINING CHAIR, RIALTO CHARCOAL VELVET | 3. CAPRICE DINING CHAIR, VARESE LICHEN VELVET | 4. RIPPLE DINING CHAIR | 5. RIDER DINING CHAIR, RIALTO PEACOCK VELVET | 6. CHANNELED GOLDFINGER DINING CHAIR | 7. MAXIME DINING CHAIR, BELGIUM STONE LINEN

With a circular white Carrara marble top.

The ideal complement to leggy dining chairs.

Seats up to six.

#### RIVE GAUCHE DINING CHAIR

Perch in Parisian style. A wire-brushed and limed wood frame upholstered in a collage of oatmeal linen and olive leather. Family-friendly, timelessly chic, endlessly versatile.