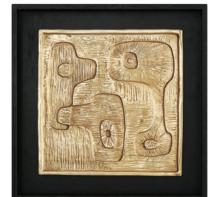

### REFORM ART

Polished brass bas-reliefs inspired by our signature Reform pattern.