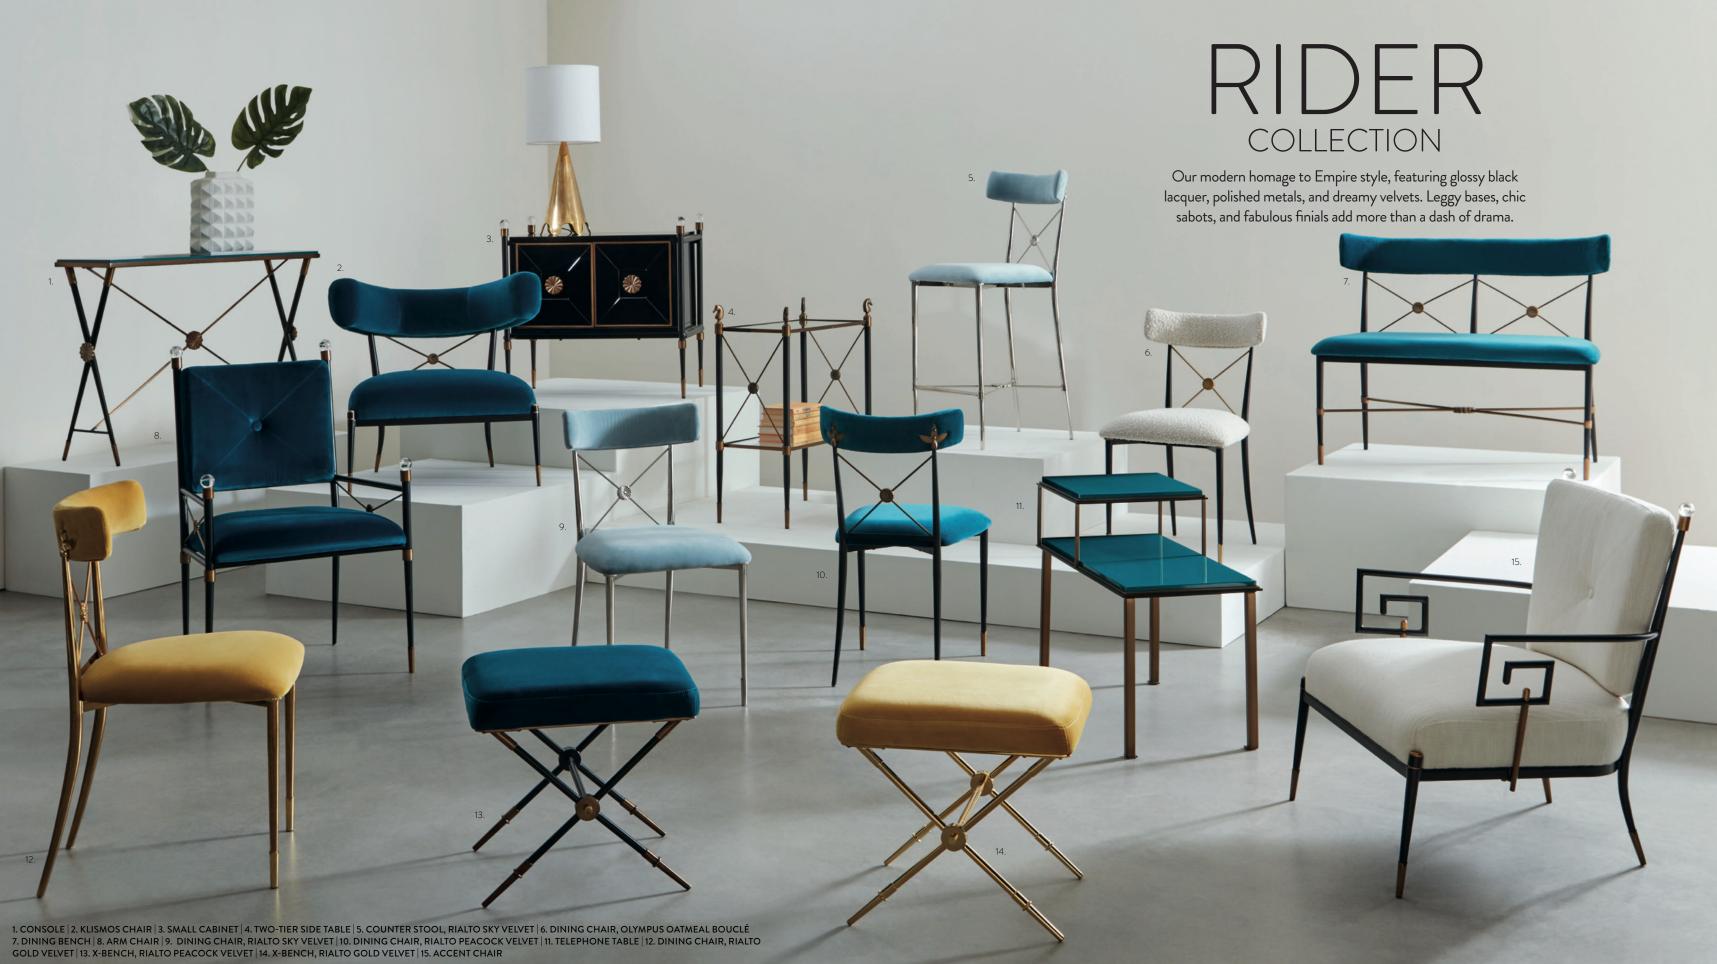

tabletops. Seats up to eight.

With a radial patterned solid oak top and a bambooinspired brass-banded base that splits to accommodate a two-leaf expansion. Seats up to ten.

1. RONDO DINING CHAIR | 2. MAXIME DINING CHAIR, RIALTO CHARCOAL VELVET | 3. CAPRICE DINING CHAIR, VARESE LICHEN VELVET | 4. RIPPLE DINING CHAIR | 5. RIDER DINING CHAIR, RIALTO PEACOCK VELVET | 6. CHANNELED GOLDFINGER DINING CHAIR | 7. MAXIME DINING CHAIR, BELGIUM STONE LINEN