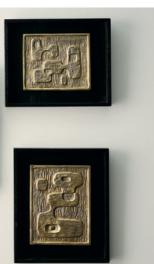

### REFORM ART

Polished brass bas-reliefs inspired by our signature Reform pattern.