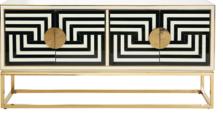

### CONSOLES & CREDENZAS

Keep it chic and tidy with couture storage that hits all the right notes whether in the hall, behind the sofa, or duetting with your dining table.

Shop our full selection online and in stores.

A light and airy nod to Empire style. A teal lacquer top and blackened steel frame with antique brass accents.

TALITHA WATERFALL CONSOLE A lustrous hand-stamped nickel pattern applied to a minimalist form.

Glossy white lacquer, sinuous brass framework, and solid acrylic cabochons.

**RIVIERA WATERFALL CONSOLE** Natural reeds in a Chinoise-inspired silhouette. Comfy in a coastal-inspired manse or a Park Ave penthouse.

JACQUESCONSOLE

Luxe clear acrylic with brushed brass accents with a glass top and shelf.

CUBIST CONSOLE

A stacked cube base finished with ivory lacquered raffia. Elegantly elemental.

BOND CREDENZA

Pieced mappa wood floats between acrylic legs with stainless steel accents.

ULTRAMARINE CREDENZA lvory and tonal blues in back painted glass with polished brass edging.

TALITHA CREDENZA

A total stud of a credenza, crafted from hand-stamped nickel with a gloss navy interior. Two adjustable shelves.

**OP ART CREDENZA** 

Charcoal and ivory back painted glass with polished brass edging.

• WELLINGTON CREDENZA

Burnt orange doors with iron accents and wrapped reed edges. Very St. Tropez, very equestrian, very you!

REFORM CREDENZA

An ebonized and wire-brushed oak cabinet perched on brass legs. Featuring our signature Reform pattern crafted from hand-hammered brass.