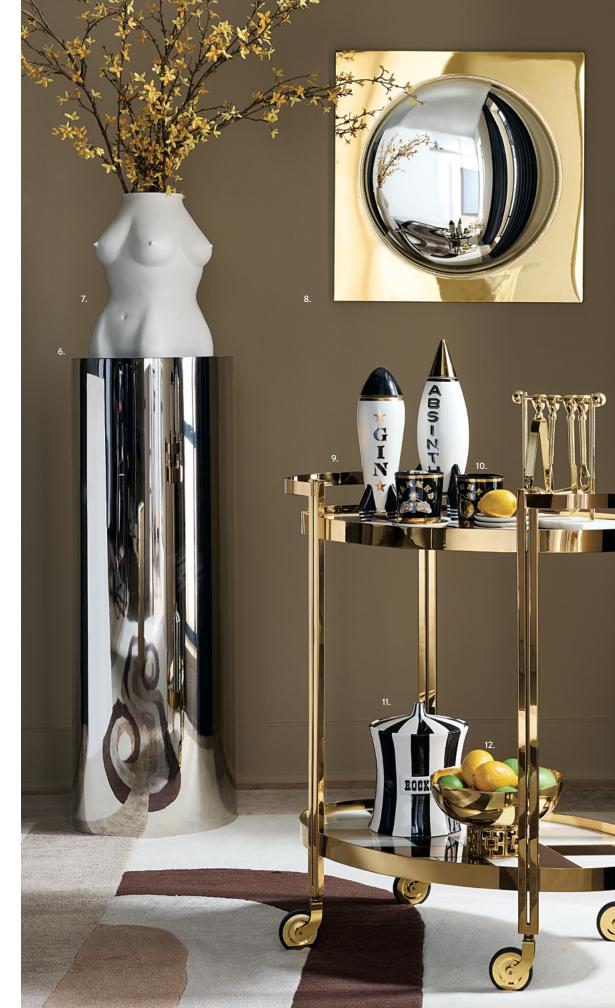

### JET SET GLASSWARE SET

A toast to the getaways we dream about the most. Hand-blown by skilled artisans.

Everything you need to give your guests a cocktail hour to remember.

1. SNAKE COCKTAIL NAPKINS 2. VICE WHISKEY DECANTER 3. BERLIN ICE BUCKET 4. BARBELL BARWARE SET 5. BASKETWEAVE GLASSWARE SET | 6. ALPHAVILLE PEDESTAL 7. LUCIANA VASE | 8. GLOBO CONVEX MIRROR, BRASS 9. ROCKET GIN DECANTER 10. BLITZED GLASSWARE SET 11. VICE ROCKS ICE BUCKET 12. NIXON CENTERPIECE BOWL

### CHAMBEIGE BAR CART

NEW

100=

Featuring back painted glass shelves set in gleaming polished brass framework. A mobile libation station turns any corner into the swankiest spot in your abode.

@JONATHANADLER