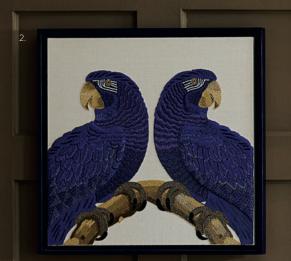

### UNLEASH YOUR INNER CURATOR

NOTES ON: BEADED ART

Our beaded art works are like French couture fashion for your walls. We design the motifs in our Soho studio and then masterful artisans in India bring them to life with mind-bending skill and panache. Each piece takes nearly 100 hours to complete and is framed in a chic shadow box. Marrying craft with glamour is always our mission. Get lost in the exquisite details and soulful craftsmanship.

1. ZEBRA BEADED ART | 2. MACAW BEADED ART | 3. PARAKEET BEADED ART | 4. PARROTS BEADED ART | 5. FLAMINGO BEADED ART | 6. PEACOCK BEADED ART | 7. LEOPARD BEADED ART Three new collections. Each piece floats in an ebonized and wire-brushed oak or mahogany shadow box frame.