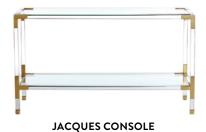

JACQUESCONSOLE

Luxe clear acrylic with brushed brass accents with a glass top and shelf.

CUBIST CONSOLE

A stacked cube base finished with ivory lacquered raffia. Elegantly elemental.

BOND CREDENZA

Pieced mappa wood floats between acrylic legs with stainless steel accents.