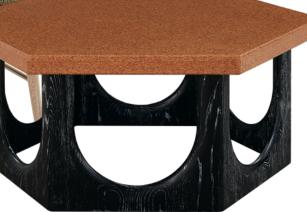

### NEW COLISEUM DINING TABLE

Organic, hardworking, surprising. A thick cork top perched on an ebonized and wire-brushed oak base. Seats up to eight.