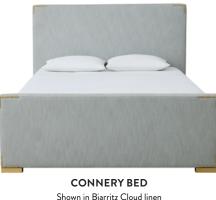

D. TRÈS BOND. @JONATHANADLER 63

1. EXECUTIVE DESK 2. ÉTAGÈRE 3. CREDENZA 4. END TABLE 5. BAR 6. CUBE ACCENT TABLE 7. SMALL CABINET 8. DESK 9. BUFFET 10. SIX-DRAWER DRESSER 11. DINING TABLE 12. BAR CART 13. CANTILEVERED SIDE TABLE 14. ROUND EXTENSION DINING TABLE 15. COCKTAIL TABLE 16. OVAL COCKTAIL TABLE 17. ROUND COCKTAIL TABL









OEUF TRAVERTINE COCKTAIL TABLE An abstract sculpture masquerading as a cocktail table.



### NEW GLOBO BOOKENDS

An L-shaped brass base supporting a luminous globe of smoke acrylic. Inspired by bold cocktail rings. Also available in pink, green, and blue acrylic.

NEW

### CANAAN MIRROR

An unexpected palette of brown and white marble blocks with generous brass edging. Super chic in a powder room, foyer or, well, anywhere really...

## SUITE RETREAT







Shown in Biarritz Cloud linen







10000000



### SIGNATURE SCENTS

Mood-making fragrances in reusable pots and vessels. Formulated for long-lasting sensory escapes.



**BAUBLE BOXES** 

MAGIC MAKERS When in doubt, add a mirror-they expand your space and magically add glamour. More please!

RENAISSANCE RECTANGLE TRAY

NEW









0 ົ 0 @jonathanadler | #MYJASTYLE

70 JONATHANADLER.COM

First of all, brown and white: always. Second of all, I like how loose and organic the Ojai pillow collection feels. Kinda like Ojai itself actually.

#### **OJAI BRANCH PILLOW**

•

I love love love the marbleized pattern and bold colors of our Mustique vases. This piece is massive and is currently owning my entryway.

#### MUSTIQUE SCALLOPED URN

I'm always on the hunt for an uplighting solution tha