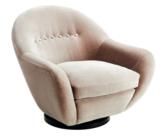

ETHER SWIVEL CHAIR

Shown in Bergamo Snow velvet. Swivel, rock (yes, it is a rocker and a swivel chair!), and sink into cozy.

**NEW** SATURN LOUNGE CHAIR A deep blue disc cradled by a shiny nickel base.

BELMONDO LOUNGE CHAIR Tufted olive green leather accented with textural oatmeal linen. As handsome as its namesake.