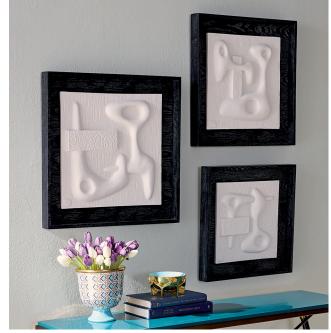

#### PARADOX ART

Inspired by our Paradox vases. Featuring fluid, organic shapes intersected by rough bars of texture. Cast from models we sculpt in our Soho studio. THE VIBE IS...

1. VERSAILLES CHANDELIER, BLACK 2. PEACOCK BEADED ART 3. BRASS RIPPLE TABLE LAMP 4. ACRYLIC CYLINDER TABLE, TURQUOISE 5. MAXIME DAYBED 6. NIXON BABY ALPACA THROW, NAVY 7. RIDER CONSOLE 8. RIDER KLISMOS CHAIR 9. 3D GREEK KEY FLATWEAVE RUG 10. GETTY IMAGES "SUNDIAL HAT" PHOTOGRAPH | 11. ELECTRUM SCONCE | 12. COCTEAU SLIPPER CHAIR | 13. MEURICE TASK FLOOR LAMP | 14. CLARIDGE SOFA, BELFAST STONE LINEN | 15. SCALINATELLA COCKTAIL TABLE 16. BASKETWEAVE PILLOWS | 17. RIDER TELEPHONE TABLE 18. TOTEM TABLE LAMP | 19. SOUTHAMPTON FLATWEAVE RUG