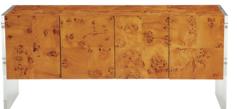

### CONSOLES & CREDENZAS

Keep it chic and tidy with couture storage that hits all the right notes whether in the hall, behind the sofa, or duetting with your dining table.

Shop our full selection online and in stores.

A light and airy nod to Empire style. A teal lacquer top and blackened steel frame with antique brass accents.

TALITHA WATERFALL CONSOLE A lustrous hand-stamped nickel pattern applied to a minimalist form.

Glossy white lacquer, sinuous brass framework, and solid acrylic cabochons.

**RIVIERA WATERFALL CONSOLE** Natural reeds in a Chinoise-inspired silhouette. Comfy in a coastal-inspired manse or a Park Ave penthouse.