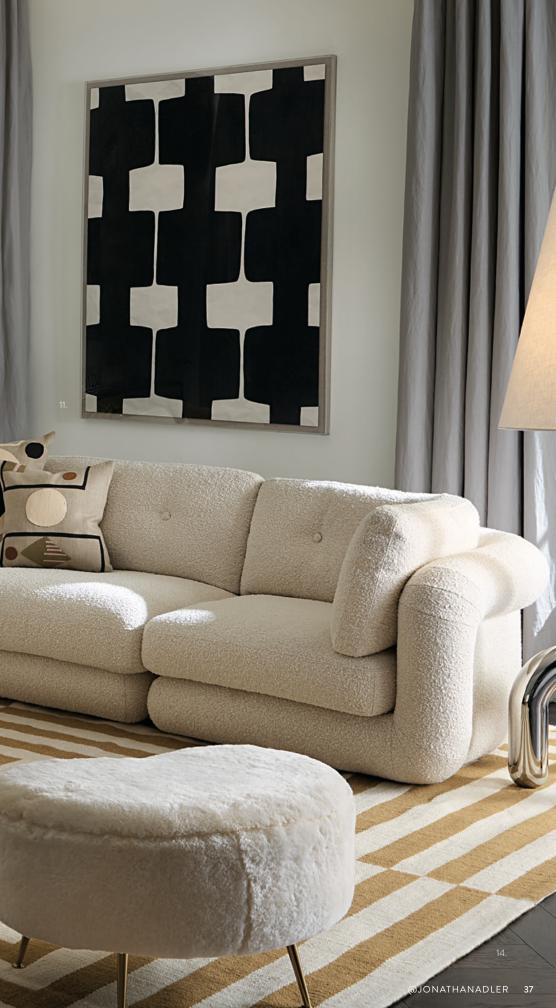

### SCALE

Ever get the feeling your room isn't quite working? It might be because everything is too samey. Just like the best lighting should come from a mix of sources-ceiling, floor, tabletop, wall-the best rooms are all about remixing scale: an oversized floor lamp here, a massive arm chair there, a rug with a blown up print. Our new Pompidou Lounge Chair is a panacea for your pad.

TOTALLY TUBULAR

Upholstered in our new creamy camel Valais Latte bouclé for an extra cozy hug.

NEW