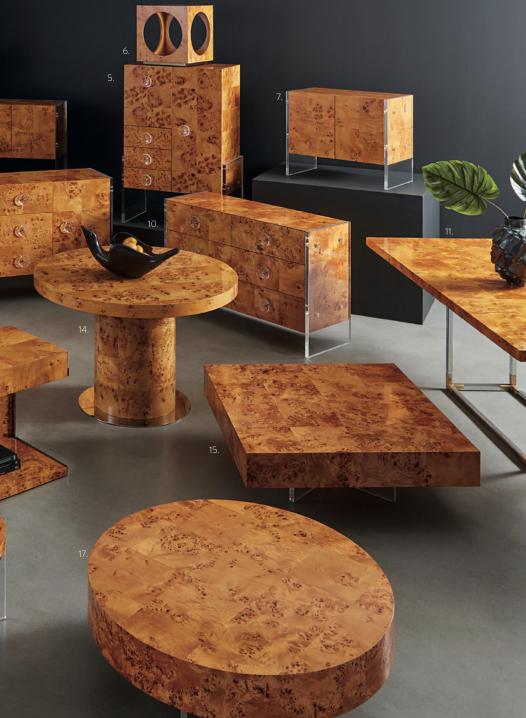

1. BAR CART 2. CONSOLE 3. COLUMN TABLE LAMP 4. ÉTAGÈRE 5. GAME TABLE 6. PENDANT LIGHT 7. BENCH 8. TWO-TIER SIDE TABLE 9. ROUND BAR CART

10. PEDESTAL 11. ROUND COCKTAIL TABLE 12. GRAND COCKTAIL TABLE

Architectural rigor, honest materials, timeless style. Our Bond collection is made from natural, honey-hued burled wood, acrylic panels, and stainless accents in a range of hardworking silhouettes.

### WHAT WARMS THINGS UP? BOND. TRÈS BOND. @JONATHANADLER 63

1. EXECUTIVE DESK 2. ÉTAGÈRE 3. CREDENZA 4. END TABLE 5. BAR 6. CUBE ACCENT TABLE 7. SMALL CABINET 8. DESK 9. BUFFET 10. SIX-DRAWER DRESSER 11. DINING TABLE 12. BAR CART 13. CANTILEVERED SIDE TABLE 14. ROUND EXTENSION DINING TABLE 15. COCKTAIL TABLE 16. OVAL COCKTAIL TABLE 17. ROUND COCKTAIL TABL