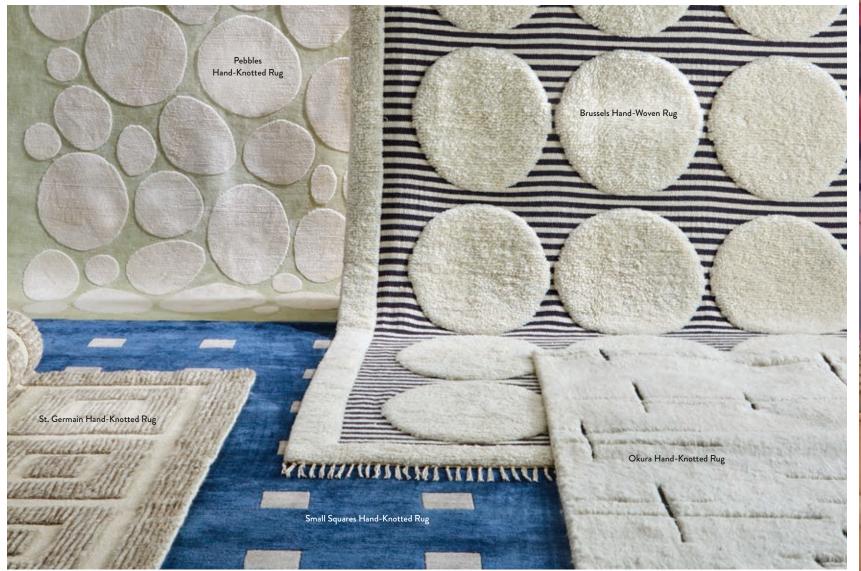

### Zola Lounge Chair

119 49212121

A classic 40s silhouette meets our futuristic round back cushion. A little bit yesterday, a lot tomorrow.

BING

THE ROOM CHANGERS

RUGS

Fall feet first into our range of fabulous foundations, each expertly loomed, knotted, or tufted by hand for long-lasting looks and superior softness.

Checkerboard Hand-Loomed Rug

Bowtie Hand-Knotted Rug

Blocks Hand-Knotted Rug

Claridge Apartment Sofa
 Madrid Pillows
 Alphaville Cocktail Table, stainless steel
 Botanist Snake & Apple Bowl
 Scala Lacquer Boxes
 Bellport Floor Lamp
 Orbit Vases

Discover our full range of handcrafted indoor and washable outdoor collections in a variety of colors and sizes, including in-stock ready to ship styles.

www.jonathanadler.com/rugs