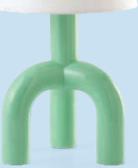

### Pompidou Candelabra

Pipes of staggered heights fused together and accented with a flash of shiny nickel.

Pompidou Accent Table