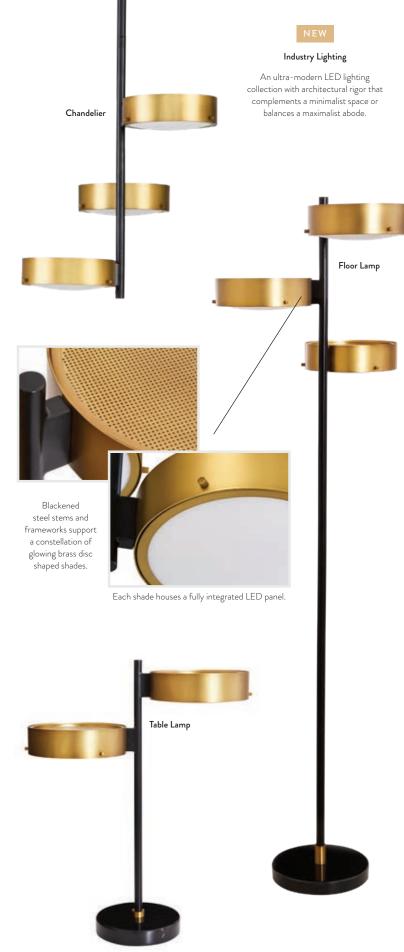

### Globo Boxes

Available in multiple sizes and hues for sparkling up your tabletops.

- Ether Sofa in Olympus Oatmeal bouclé
  Madrid Pillows
  Atlas Split Vase
  Giant Acrylic Amoeba
  Bond Étagère
  Menagerie Large Horse
- Tony Viramontes "Naked Man" Print
  Industry Floor Lamp
  Channeled Goldinger Chair in Varese Persimmon velvet
   Moroccan Pouf, gold
   Lisbon Hand-Knotted Rug