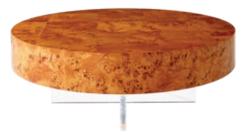

### Bond Dining Table

From our burled wood collection, honey-hued, pieced mappa wood on a polished nickel base with brass campaign corners. Seats up to 10 with 20" leaf.