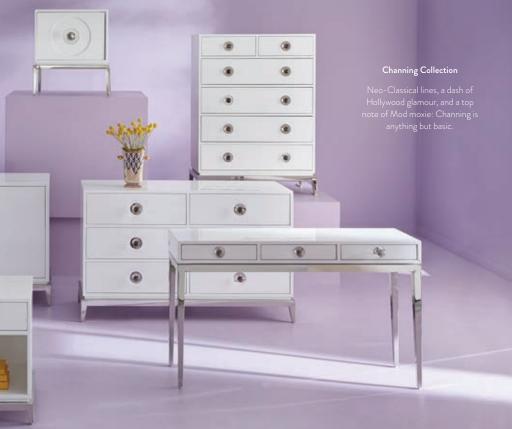

Square Table Lamp

Channing Desk

Glossy white lacquer with nickel accents, crisscrossed legs, and oversized acrylic knobs.

Antiqued mirror, a polished brass base, and a center drawer with a quatrefoil pull.