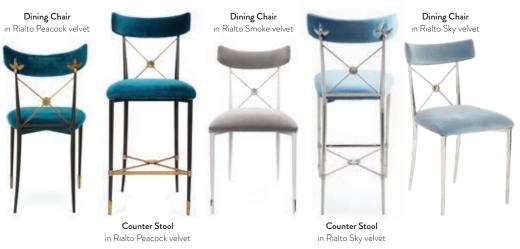

## Dining Chair

### Rondo Collection

Chic round back cushions suspended in a blackened steel frame with brass finials.

Dining Chair in Tussah Sky silk

Dining Chair

in Varese Lichen velvet

Dining Chair in Olympus Oatmeal bouclé

# **DINING CHAIRS**

Our dining chairs do it all. Sculptural standouts on their own, they're also fabulous flanking a console, and pair perfectly with our dining tables and desks.

Goldfinger Collection

Pared down geometry in gleaming polished brass meets soft, button-tufted comfort.

### Caprice Collection

Our signature crisscross frame in blackened steel with a leather-wrapped handle at the back.

in Olympus Oatmeal bouclé

Dining Chair in Olympus Oatmeal bouclé

**Dining Chair** in Rialto Navy velvet

### Maxime Collection

Soft curves cradled by a sinuous bent-brass frame capped with our signature arrow sabots.

Dining Chair in Belgium Stone linen

Counter Stool in Belgium Stone linen

Dining Chair

Dining Chair in Rialto Charcoal velvet in Varese Persimmon velvet