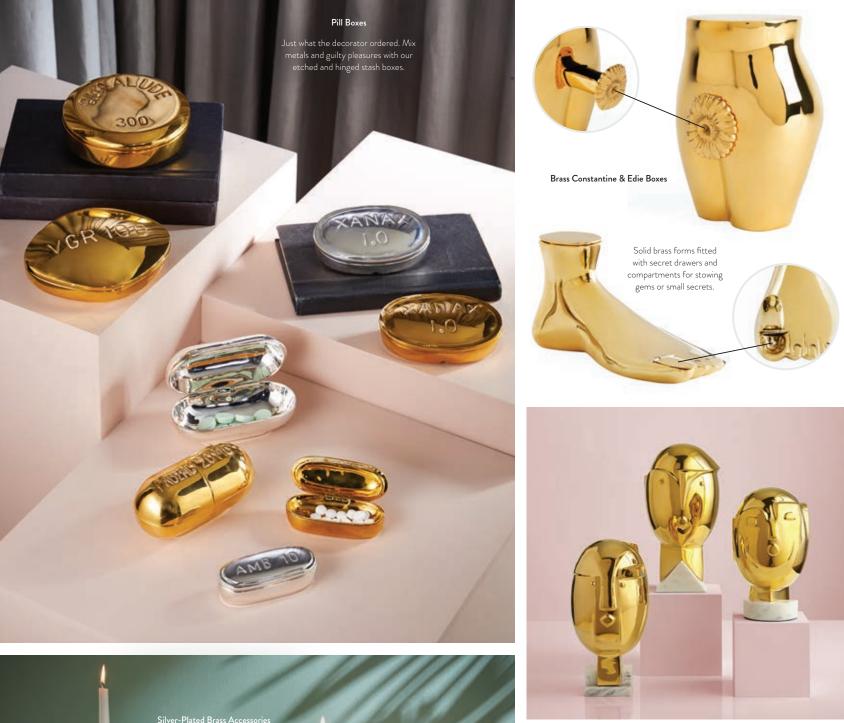

### Metropolis Brass Sculptures

Machine Age Modern at its pared down, polished best. In three sizes, each fixed to a white marble base.

### Brass Coral Bowl

Let its warmly glowing organic shape announce your rich hippie bona fides as a centerpiece.

1. Bond Dining Table 2. Maxime Dining Chair in Varese Persimmon velvet 3. Talitha Credenza 4. Georgia Tall Table Lamp 6. Large Globo Box, clear 7. Charade Bowtie Vase 8. Pompidou Vases