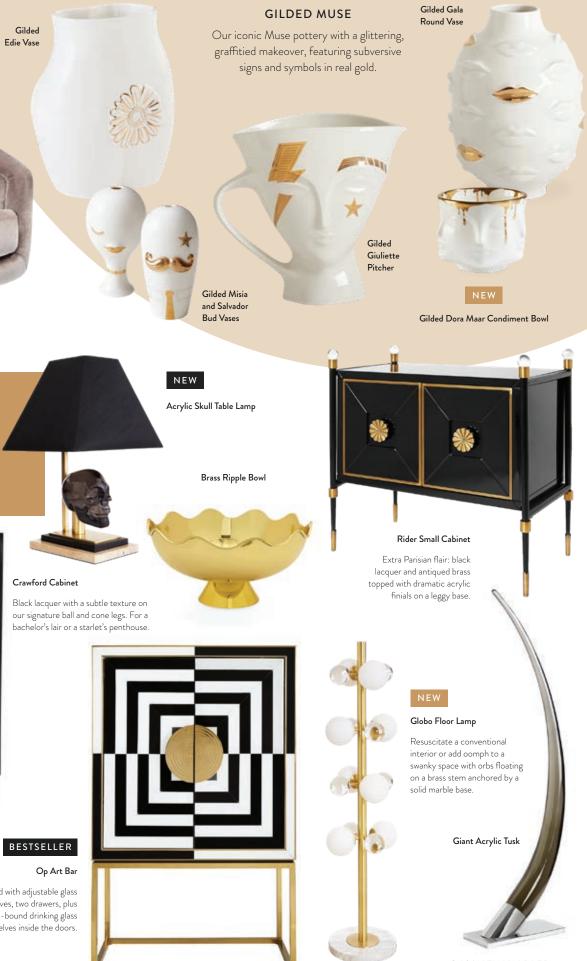

### PORCELAIN REVERIE MUSE COLLECTION

collection always gets second glances.

Gala Giant Vase

Luciana Vase

its unglazed finish.

Dora Maar Bowtie Vase

Alba Candelabra Folkloric, futuristic, and fabulous.

Marcel Vase

### Atlas Split Vase

Eye-catching from every angle, each curve is accentuated by

Kiki's Derrière Vase

Flawlessly halved faces reveal a profile from one angle, and a silhouette from the other.

### Eve Accent Bowl

A hand-sculpted homage to surprise and seduction featuring a glimmering gold interior.

Eve Candle Holder

Frida Vase

- 3. Brass Hand Sconce
- 4. "Sundial Hat" Photograph
- 5. Charade Blocks Vase
- 6. Scalinatella Cocktail Table 7. Ripple Slipper Chair
- in Venice Rust velvet
- 8. Rondo Dining Chair
- 9. Siam Étagère
- 10. Sunburst Hand-Knotted Rug, grey

### BESTSELLER Reform Credenza

Ebonized limed oak faced with handhammered brass doors featuring our signature Reform pattern.

> Brass Skull Box

Palm Springs Bowls Chunky grog infused black stoneware with linear hand-applied graphics.

Reform Three-Drawer Chest With an ebonized cerused oak edgeband. The perfect petite dresser.

With tapered edges and lithe

polished brass legs. The perfect

complement to a stately sofa.

**Trocadero Dining Table** Wire-brushed ebonized oak.

Trocadero Kidney Cocktail Table

Tony Viramontes "Naomi Campbell" Print 2. Topanga Square Table Lamp 3. Trocadero Clover Cocktail Table 4. Atlas Split Vase 5. Maritime Cylinder Vase 6. Large Vapor Lacquer Box 7. Marit Both Grupper Lacquer Box