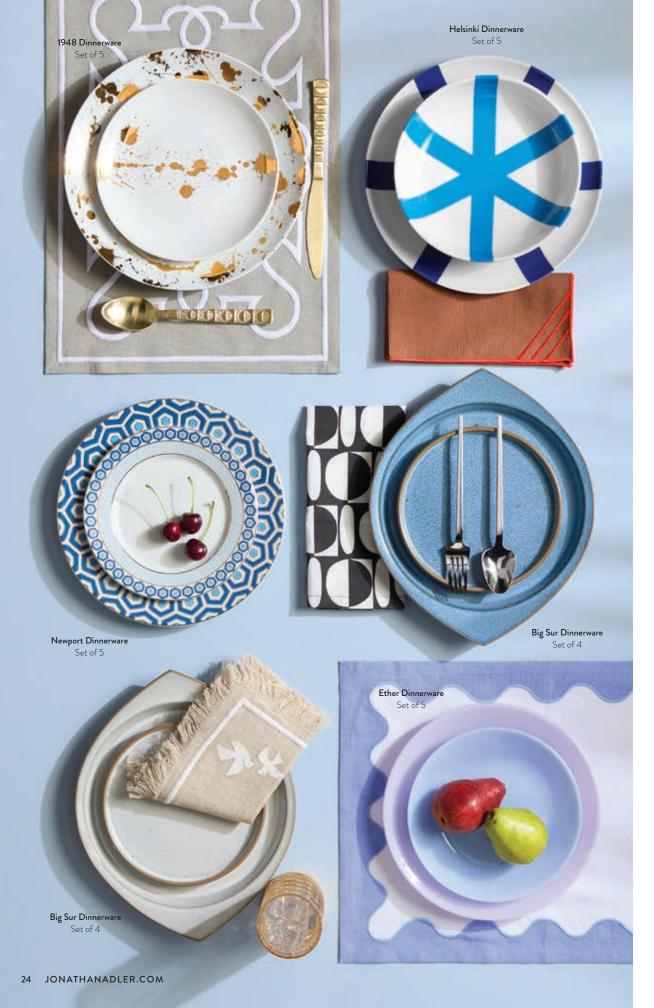

A modernist masterpiece for cozy daydreams. Channel-tufted with a super cushy seat.

1. Caprice Dining Chair in Olympus Oatmeal bouclé 2. Big Sur Dinnerware