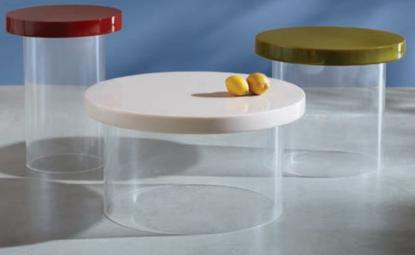

### Acrylic Dot Tables

Thick circular tops on clear cylinder bases. Slip one into place wherever you need a table, or tuck shorter tables partially beneath their taller counterpart to create a multi-level surface.