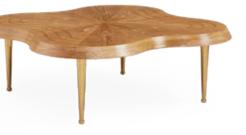

### Scalinatella Cocktail Table

The ultimate cocktail table, our Scalinatella hits all the right notes. Think of it like a piece of jewelry for your home—a chic, sculptural, hardworking gem.

### Scalinatella Rectangular Cocktail Table

Our sinuous bent brass base topped with a white Carrara marble top.

Whether you're stashing your treasures, stacking your stuff, or making a stand-alone statement, our hand-polished high-gloss lacquer boxes have you covered.