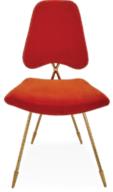

### Channeled Goldfinger Chair

Super soft and nouveau nautical in alternating turquoise and navy velvets. Rialto Navy & Turquoise velvet