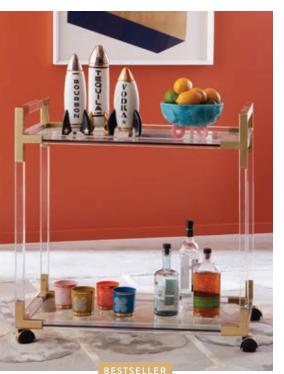

### Rocket Decanters

Retro-rad black, white, and gold luster porcelain decanters. Lids are equipped with gaskets for optimal spirit storage.