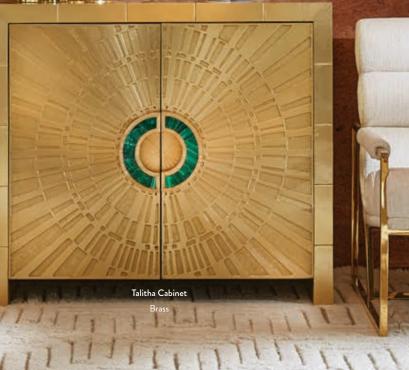

# TALITHA COLLECTION

Minimalist forms wrapped in lustrous, hand-stamped metal in organic starburst and 3D stud patterns. Cabinet styles are capped with dazzling, jewel-like pulls crafted from hand-cut abalone or malachite.

Small Cabinet

Eye-catching as an entry chest. Dimensional studs can read rock 'n' roll or rich hippie.

Six-Drawer Dresser

Solid presence, but with a light and elegant feel. With six generous soft-close drawers.