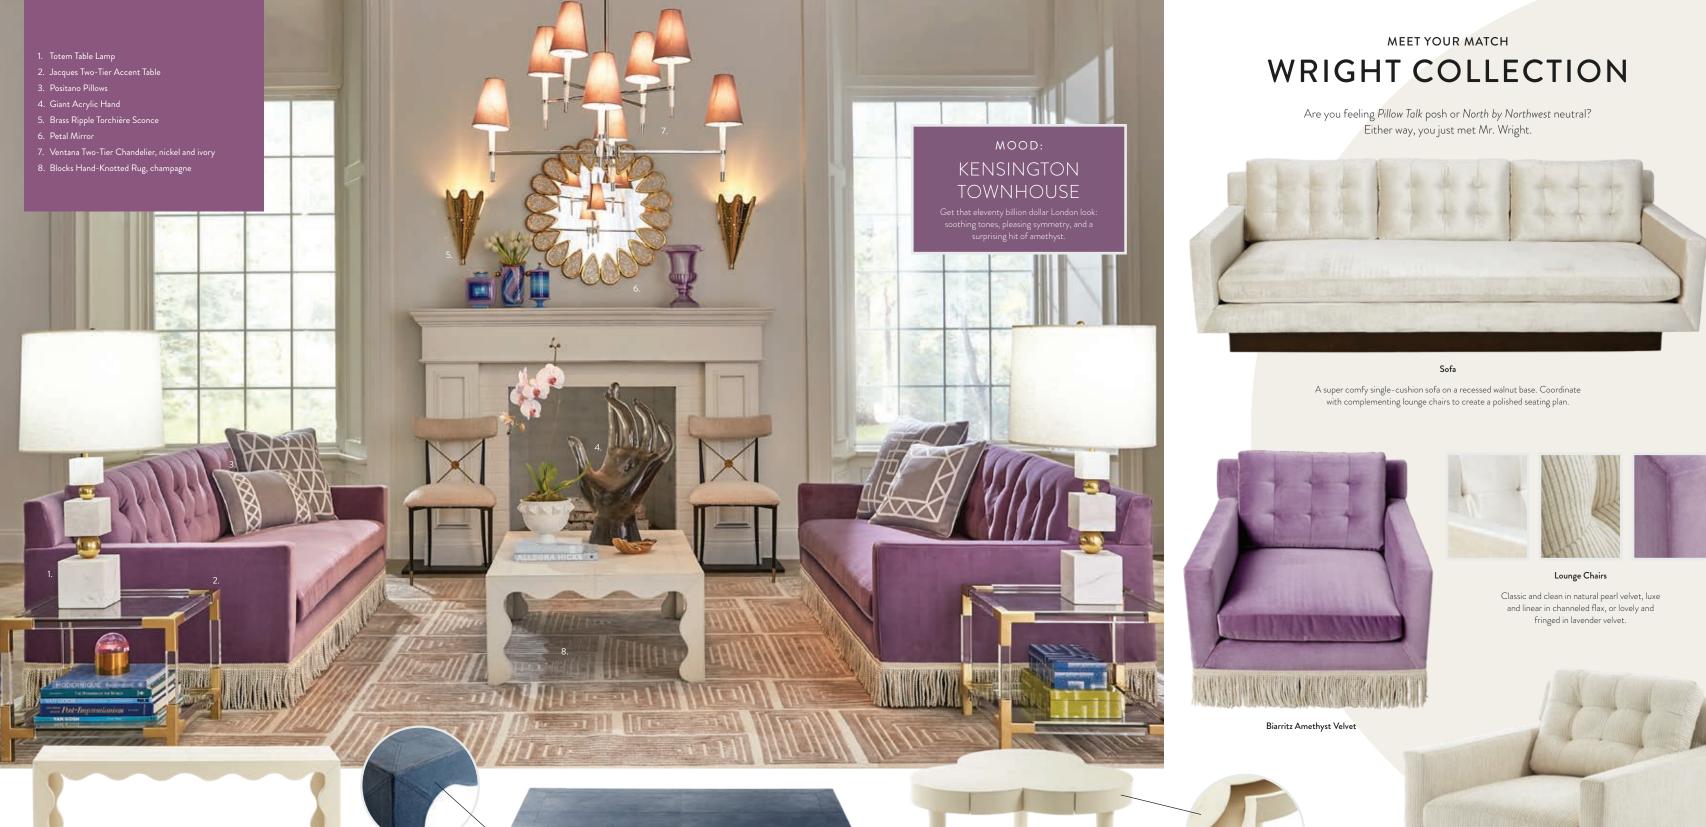

# JONATHAN ADLER MODERN AMERICAN GLAMOUR FALL 2022

& IN-STOCK

STYLES!

NEW

A SPLASH OF CELADON, A SOUPÇON OF CINNABAR, AND DÉC<mark>OR GALORE</mark>!

INSIDE: 100+

mill//////

NEW & NOW **NEUTRALS:** OAK & BOUCLÉ, BLACK & BRASS,

GOLD & GLAM!

Dear Soho, you mean the world to me.

When I moved to NYC, you were my creative haven. The galleries, shops, restaurants and, most importantly, the people inspired me. Your siren call led me to quit my job and take a tiny space at a pottery collective in a dilapidated loft on Mercer Street. I was a broke but happy Soho *artiste*.

Cut to today. Less broke, still happy, and still making pots in Soho. I'm thrilled to introduce our new global headquarters: a whole building on West Broadway that we call Atelier Adler.

It has it all—product and interior design studios, our corporate offices, a groovy retail space and, at the heart of it all, moi's pottery studio.

Come visit Atelier Adler. This is home, and I can't wait to welcome you in.

XL Grand Tour Busts Neoclassical motifs reimagined in bold color suspended in thick clear acrylic.

Oversized solid acrylic sculptures bring a luminous glow to your lair with colors that change with the light. Prototypes are designed and sculpted by Jonathan and his team in our Soho studio.

Giant Acrylic Hippo

Soldier Bust

Giuliette Table

Giant Acrylic Snail

BESTSELLER Giant Acrylic Rabbit

Fab anchoring a tablescape, tucked under a console, or nestled in an unused fireplace.

### Scalinatella Cocktail Table

The ultimate cocktail table, our Scalinatella hits all the right notes. Think of it like a piece of jewelry for your home—a chic, sculptural, hardworking gem.

### Globo Boxes

Available in multiple sizes and hues for sparkling up your tabletops.

- Ether Sofa in Olympus Oatmeal bouclé
  Madrid Pillows
  Atlas Split Vase
  Giant Acrylic Amoeba
  Bond Étagère
  Menagerie Large Horse
- Tony Viramontes "Naked Man" Print
  Industry Floor Lamp
  Channeled Goldinger Chair in Varese Persimmon velvet
   Moroccan Pouf, gold
   Lisbon Hand-Knotted Rug

## CHIC SEATS

Touch-me textures, eye-catching colors, and no bad angles. Our comfy cocoons are made for lounging, swiveling, or simply sitting pretty. You'll never want to get up.

Brigitte Club Chair

Louche, loungey, and fabulously futuristic.

With perfectly pitched channeled cushions and sleek capsule-shaped arms. Olympus lvory bouclé

### Channeled Goldfinger Chair

Super soft and nouveau nautical in alternating turquoise and navy velvets. Rialto Navy & Turquoise velvet

### Doris Chair

Park Avenue by way of 40s Chinoiserie with an open arm detail and Ming-inspired base. Brussels Powder Blue velvet

NEW

### Bacharach Swivel Chair

Our brushed brass swivel base takes cozy faux shearling for a spin. Trés après-ski! Teddy bouclé

Channeled Goldfinger Chair

Channeled cushions and plush arm rests on a pared down, polished brass frame.