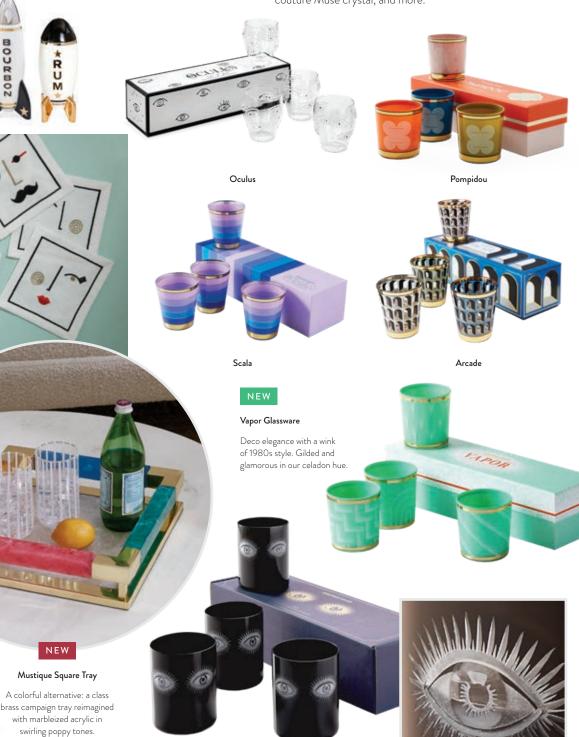

### GLASSES RAISED

Cheers to glassware fit for fall fêtes. Choose from hand blown Oculus, 70s inspired Pompidou, posh Scala, moody Arcade, couture Muse crystal, and more.

Muse Crystal Glassware

Crafted from black crystal, this is the surreal spirit your at-home bar is missing.

### Vapor Pillows

Deco elegance meets 80s style in dusty earth and cool blue and purple shades. Printed velvet.

Milano Pillows Featuring four signature patterns in a

patterns. Printed velvet.

range of bright heavenly hues and mod