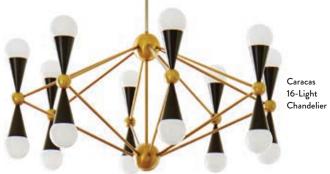

by hand for long-lasting looks and superior softness.







Checkerboard Hand-Loomed Rug

Bowtie Hand-Knotted Rug



Blocks Hand-Knotted Rug



Claridge Apartment Sofa
 Madrid Pillows
 Alphaville Cocktail Table, stainless steel
 Botanist Snake & Apple Bowl
 Scala Lacquer Boxes
 Bellport Floor Lamp
 Orbit Vases

Discover our full range of handcrafted indoor and washable outdoor collections in a variety of colors and sizes, including in-stock ready to ship styles.

www.jonathanadler.com/rugs

### Brass Orb Feet

Forget traditional bun feet of yore! Nothing luxes up a sofa like glamorous brass orbs gleaming from underneath.

# The New Neutrals Black & Brass

The warmer alternative to traditional black and white ebonized wood and handcrafted brass feels moody, masculine, and oh-so couture.







I imelessly handsome with antiqued brass accents and natural linen shades.

### BESTSELLER Reform Credenza

Ebonized limed oak faced with handhammered brass doors featuring our signature Reform pattern.

> Brass Skull Box



Palm Springs Bowls Chunky grog infused black stoneware with linear hand-applied graphics.



Reform Three-Drawer Chest With an ebonized cerused oak edgeband. The perfect petite dresser.







With tapered edges and lithe

polished brass legs. The perfect

complement to a stately sofa.



**Trocadero Dining Table** Wire-brushed ebonized oak.

Trocadero Kidney Cocktail Table



Tony Viramontes "Naomi Campbell" Print 2. Topanga Square Table Lamp 3. Trocadero Clover Cocktail Table 4. Atlas Split Vase 5. Maritime Cylinder Vase 6. Large Vapor Lacquer Box 7. Marit Both