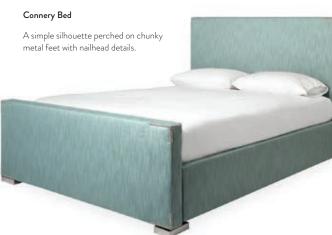

**Ripple Bed** Our modern wave at the top and bold oversized brass orbs at the base.

accents and oversized acrylic knobs.