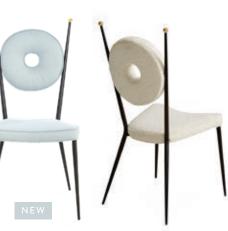

ndirons

### THE FASHIONABLE FIREPLACE

Give your logs a lift and stoke style at the flashiest point in the room with our range andirons and fire screens.



Brass Giraffe Andirons

Ripple Andirons



Ripple Fire Screen











### Metropolis Brass Sculptures

Machine Age Modern at its pared down, polished best. In three sizes, each fixed to a white marble base.

### Brass Coral Bowl

Let its warmly glowing organic shape announce your rich hippie bona fides as a centerpiece.



1. Bond Dining Table 2. Maxime Dining Chair in Varese Persimmon velvet 3. Talitha Credenza 4. Georgia Tall Table Lamp 6. Large Globo Box, clear 7. Charade Bowtie Vase 8. Pompidou Vases







## Dining Chair

### Rondo Collection

Chic round back cushions suspended in a blackened steel frame with brass finials.



Dining Chair in Tussah Sky silk

Dining Chair

in Varese Lichen velvet

Dining Chair in Olympus Oatmeal bouclé

## **DINING TABLES**

Jacques Dining Table

A clear acrylic frame with brass corners

supports a glass top. Seats up to eight.

### Trocadero Dining Table

Splayed ebonized wood legs and solid brass spheres support your choice of three tabletops. Seats up to eight.

Shown with turquoise back painted glass with a solid mahogany edge and our hardworking radial-patterned mahogany. See page 30 for our ebonized oak option.

Mahogany

### Bond Dining Table

From our burled wood collection, honey-hued, pieced mappa wood on a polished nickel base with brass campaign corners. Seats up to 10 with 20" leaf.

### TAKE YOUR SEAT (ANYWHERE!)

# **DINING CHAIRS**

Our dining chairs do it all.