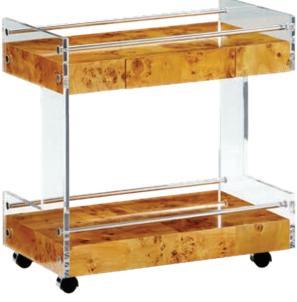

### Étagère

For piling on personal artifacts, daring décor, books, and blooms. Its petite scale is perfect for smaller spaces.

Bar Cart

With stainless steel accents for a splash of shine. Featuring two shelves, plus a hidden drawer for more after-hours accoutrements.