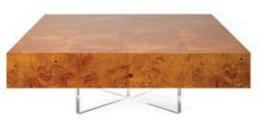

### Bond Dining Table

From our burled wood collection, honey-hued, pieced mappa wood on a polished nickel base with brass campaign corners. Seats up to 10 with 20" leaf.