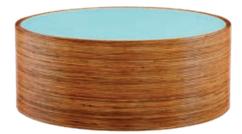

Bond Cocktail Table

Pieced mappa wood floating on a clear acrylic X-shaped base. Large and in charge.

Riviera Large Cocktail Table Rich, honey-hued reeds topped with back painted glass in sea-inspired celadon.