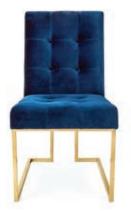

### Caprice Collection

Our signature crisscross frame in blackened steel with a leather-wrapped handle at the back.

in Olympus Oatmeal bouclé

Dining Chair in Olympus Oatmeal bouclé

**Dining Chair** in Rialto Navy velvet