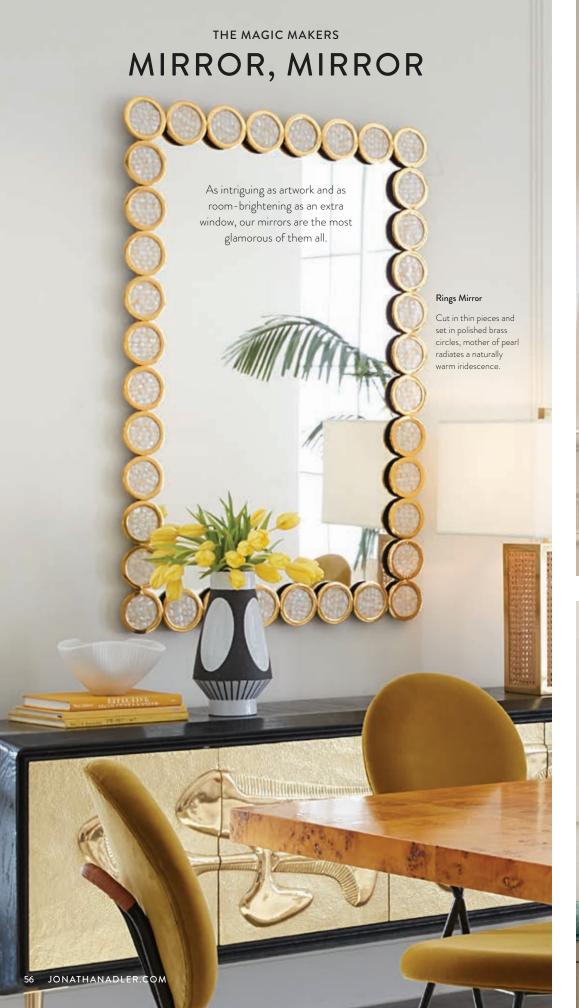

Arthur Flax velvet

A glittering collage of color. Mother of pearl set in a ring of polished brass petals.

Frame your reflection in luxe

Hand-stamped nickel with a scratched texture imparts a glow reminiscent of silver leaf.