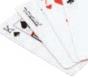

### Acrylic Tic-Tac-Toe Set

Modern art or old school challenge? Both. Turquoise and purple playing pieces on a thick slab of clear acrylic.

C S T

Each set includes two 52card decks emblazoned with our chic motifs.

Leopard Lacquer Card Set

Atlas Lacquer Card Set