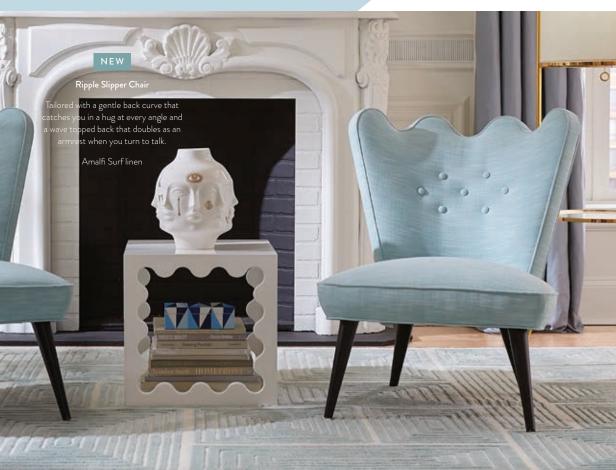

## CHIC SEATS

Touch-me textures, eye-catching colors, and no bad angles. Our comfy cocoons are made for lounging, swiveling, or simply sitting pretty. You'll never want to get up.

Brigitte Club Chair

Louche, loungey, and fabulously futuristic.

### Eve Accent Bowl

A hand-sculpted homage to surprise and seduction featuring a glimmering gold interior.

Eve Candle Holder

Frida Vase

- 3. Brass Hand Sconce
- 4. "Sundial Hat" Photograph
- 5. Charade Blocks Vase
- 6. Scalinatella Cocktail Table 7. Ripple Slipper Chair
- in Venice Rust velvet
- 8. Rondo Dining Chair
- 9. Siam Étagère
- 10. Sunburst Hand-Knotted Rug, grey