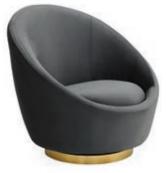

### Channeled Goldfinger Chair

Super soft and nouveau nautical in alternating turquoise and navy velvets. Rialto Navy & Turquoise velvet

### Bacharach Swivel Chair

Our brushed brass swivel base takes cozy faux shearling for a spin. Trés après-ski! Teddy bouclé

Channeled Goldfinger Chair

Channeled cushions and plush arm rests on a pared down, polished brass frame.