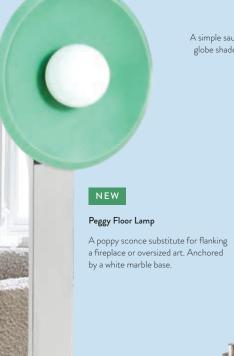

## THE MOD SQUAD PEGGY & POMPIDOU

Our obsession-worthy solid celadon acrylic possesses an otherworldly glow from within. Pop perfection.

### Peggy Sconce

A simple saucer dotted with a fresh white globe shade. Fab flanking your console.