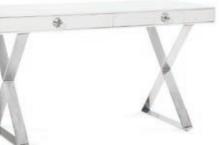

### THE OVERACHIEVERS **DO-IT-ALL DESKS**

Yes, you can tuck a stylish workspace into any room—in a range of sizes, our desks work overtime, doubling as sofa tables or vanities.

Square Table Lamp

Channing Desk

Glossy white lacquer with nickel accents, crisscrossed legs, and oversized acrylic knobs.

Antiqued mirror, a polished brass base, and a center drawer with a quatrefoil pull.