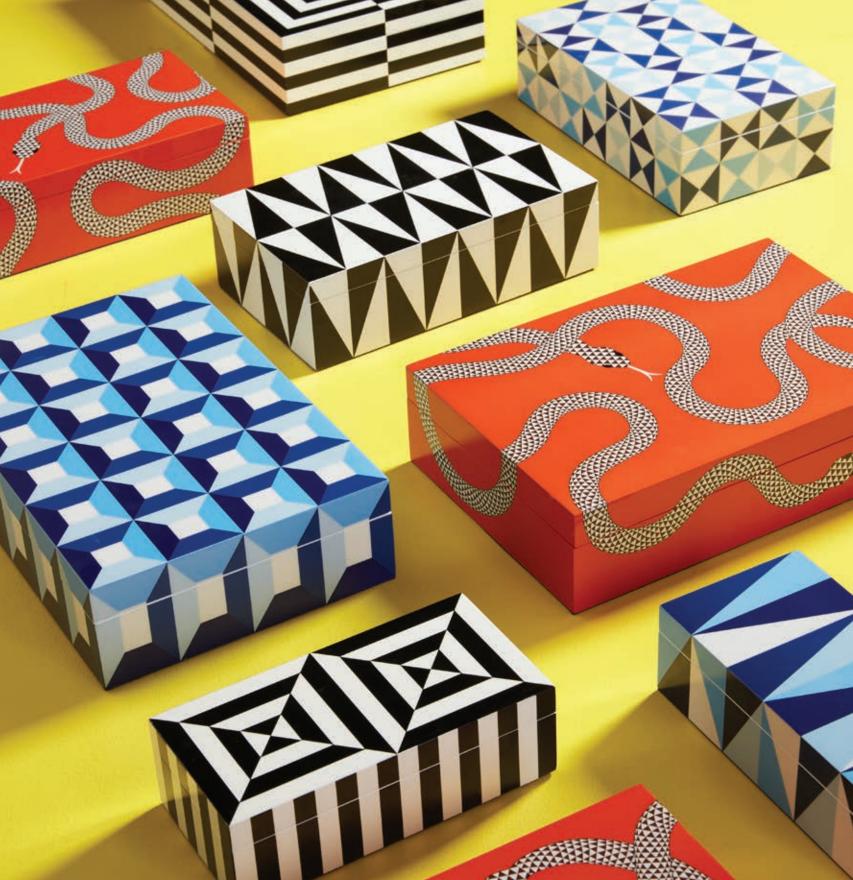

### Scalinatella Rectangular Cocktail Table

Our sinuous bent brass base topped with a white Carrara marble top.

Whether you're stashing your treasures, stacking your stuff, or making a stand-alone statement, our hand-polished high-gloss lacquer boxes have you covered.

Botanist

Scala

Moody curves and colors inspired by the storied arches of the Colosseum.

Arcade

#### A major nod to mod: concentric squares in cool blue and lavender hues.

Stacking Boxes

### JEWELRY BOXES

Give your baubles a velvet-lined place to rest. Front key-closures are marked with our hexagonal brass-plated keyplate. Tasseled

Lacquer

Le Wink

Vapor 30s Art Deco airbrushing meets a wink of 1980s style-timeless and today.

Botanist

Mother Nature's greatest hits on a peacock blue backdrop trimmed with navy.