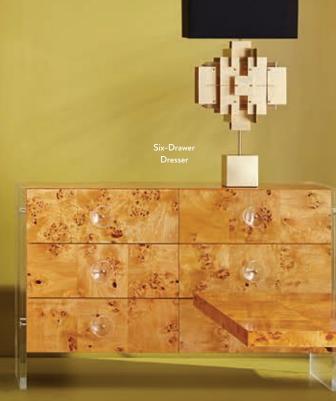

### Talitha Six-Drawer Dresser

Lustrous hand-stamped nickel in a geometric stud pattern that emits a glow reminiscent of silver leaf.