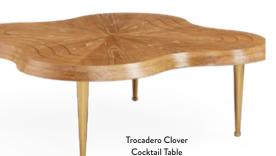

### Trocadero Clover Cocktail Table

Quatrefoil shaped oak with rippled grooves, beveled edges, and a matte satin finish.

Bond Round Cocktail Table

Pared down shapes that impart a luxe warmth. A natural companion for curved sofas.