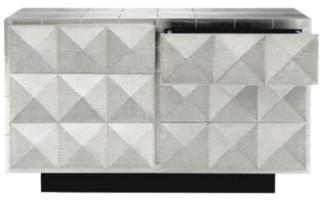

# TALITHA COLLECTION

Minimalist forms wrapped in lustrous, hand-stamped metal in organic starburst and 3D stud patterns. Cabinet styles are capped with dazzling, jewel-like pulls crafted from hand-cut abalone or malachite.

Small Cabinet

Eye-catching as an entry chest. Dimensional studs can read rock 'n' roll or rich hippie.

Six-Drawer Dresser

Solid presence, but with a light and elegant feel. With six generous soft-close drawers.