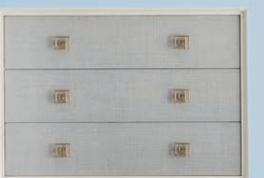

Channeled Goldfinger Chair in Belfast Stone linen
 Lisbon Sconce
 Tony Viramontes "Naomi Campbell" Print

Riviera Candle Holders
 Palm Springs Stripes Bowl
 Lisbon Hand-Knotted Rug

- Waterfall Console
  Bedside Table
  Three-Drawer Chest
  Armoire
- 5. Cabinet, nickel 6. Starburst Cocktail Table
- 7. Credenza 8. Mirror