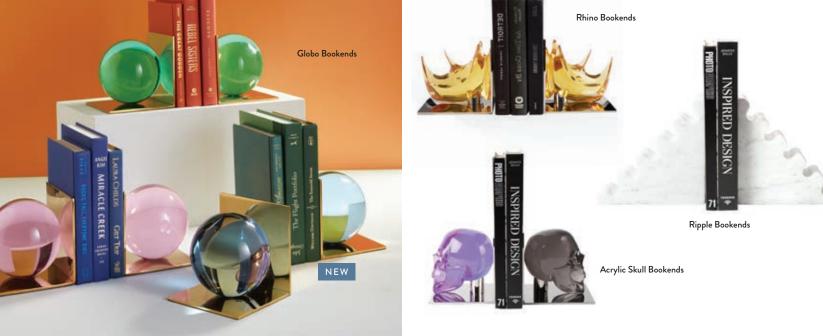

### Globo Boxes

Available in multiple sizes and hues for sparkling up your tabletops.

- Ether Sofa in Olympus Oatmeal bouclé
  Madrid Pillows
  Atlas Split Vase
  Giant Acrylic Amoeba
  Bond Étagère
  Menagerie Large Horse
- Tony Viramontes "Naked Man" Print
  Industry Floor Lamp
  Channeled Goldinger Chair in Varese Persimmon velvet
   Moroccan Pouf, gold
   Lisbon Hand-Knotted Rug