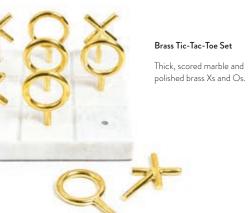

### Acrylic Tic-Tac-Toe Set

Modern art or old school challenge? Both. Turquoise and purple playing pieces on a thick slab of clear acrylic.

C S T

Each set includes two 52card decks emblazoned with our chic motifs.