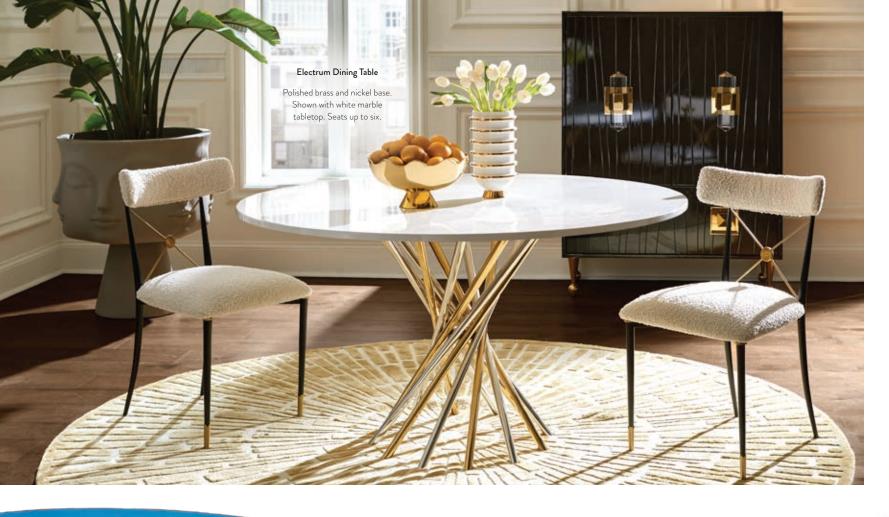

m Étagère
- 10. Sunburst Hand-Knotted Rug, grey

Berlin Andirons Polished nickel triangles with mod circle cutouts.



Globo Andirons

### THE FASHIONABLE FIREPLACE

Give your logs a lift and stoke style at the flashiest point in the room with our range andirons and fire screens.



Brass Giraffe Andirons

Ripple Andirons



Ripple Fire Screen











### Metropolis Brass Sculptures

Machine Age Modern at its pared down, polished best. In three sizes, each fixed to a white marble base.

### Brass Coral Bowl

Let its warmly glowing organic shape announce your rich hippie bona fides as a centerpiece.



1. Bond Dining Table 2. Maxime Dining Chair in Varese Persimmon velvet 3. Talitha Credenza 4. Georgia Tall Table Lamp 6. Large Globo Box, clear 7. Charade Bowtie Vase 8. Pompidou Vases







## Dining Chair

### Rondo Collection

Chic round back cushions suspended in a blackened steel frame with brass finials.



Dining Chair in Tussah Sky silk

Dining Chair

in Varese Lichen velvet

Dining Chair in Olympus Oatmeal bouclé

## **DINING TABLES**

Jacques Dining Table

A clear acrylic frame with brass corners

supports a glass top. Seats up to eight.

### Trocadero Dining Table

Splayed ebonized wood legs and solid brass spheres support your choice of three tabletops. Seats up to eight.

Shown with turquoise back painted glass with a solid mahogany edge and our hardworking radial-patterned mahogany. See page 30 for our ebonized oak option.

Mahogany

### Bond Dining Table

From our burled wood collection, honey-hued, pieced mappa wood on a polished nickel base with brass camp