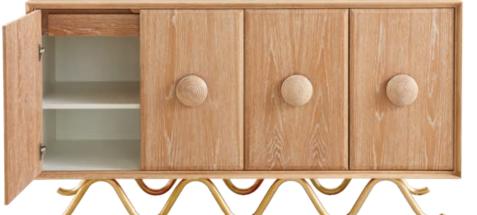

# The New Neutrals Black & Brass

The warmer alternative to traditional black and white ebonized wood and handcrafted brass feels moody, masculine, and oh-so couture.

I imelessly handsome with antiqued brass accents and natural linen shades.

### BESTSELLER Reform Credenza

Ebonized limed oak faced with handhammered brass doors featuring our signature Reform pattern.

> Brass Skull Box

Palm Springs Bowls Chunky grog infused black stoneware with linear hand-applied graphics.