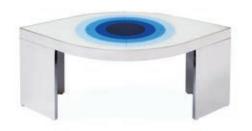

Harlequin Eye Cocktail Table Back painted glass featuring our *eyeconic* baby blue set in a dreamy, contoured base.