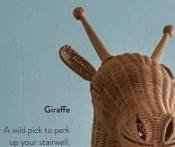

Giant Acrylic Hippo

Soldier Bust

Giuliette Table

Giant Acrylic Snail

BESTSELLER Giant Acrylic Rabbit

Fab anchoring a tablescape, tucked under a console, or nestled in an unused fireplace.