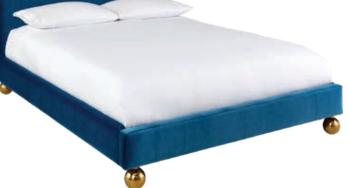

### Brass Orb Feet

Forget traditional bun feet of yore! Nothing luxes up a sofa like glamorous brass orbs gleaming from underneath.