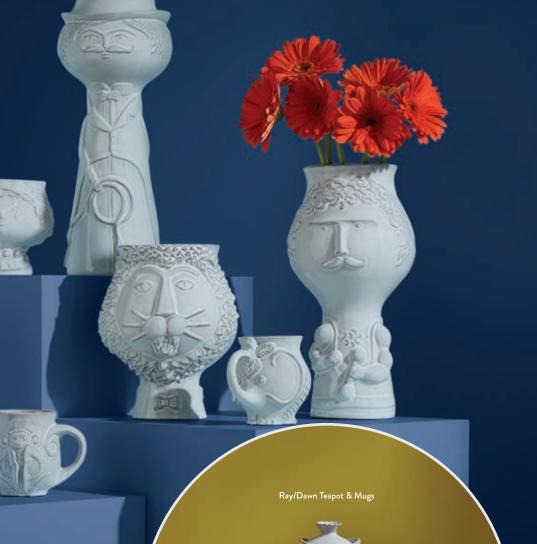

### PORCELAIN REVERIE MUSE COLLECTION

collection always gets second glances.

Gala Giant Vase

Luciana Vase

its unglazed finish.

Dora Maar Bowtie Vase

Alba Candelabra Folkloric, futuristic, and fabulous.

Marcel Vase

### Atlas Split Vase

Eye-catching from every angle, each curve is accentuated by

Kiki's Derrière Vase

Flawlessly halved faces reveal a profile from one angle, and a silhouette from the other.

### Eve Accent Bowl

A hand-sculpted homage to surprise and seduction featuring a glimmering gold interior.

Eve Candle Holder

Frida Vase

- 3. Brass Hand Sconce
- 4. "Sundial Hat" Photograph
- 5. Charade Blocks Vase
- 6. Scalinatella Cocktail Table 7. Ripple Slipper Chair
- in Venice Rust velvet
- 8. Rondo Dining Chair
- 9. Siam Étagère
- 10. Sunburst Hand-Knotted Rug, grey