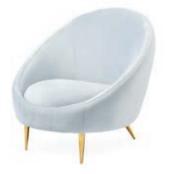

### Channeled Goldfinger Chair

Super soft and nouveau nautical in alternating turquoise and navy velvets. Rialto Navy & Turquoise velvet

### Bacharach Swivel Chair

Our brushed brass swivel base takes cozy faux shearling for a spin. Trés après-ski! Teddy bouclé

Channeled Goldfinger Chair

Channeled cushions and plush arm rests on a pared down, polished brass frame.