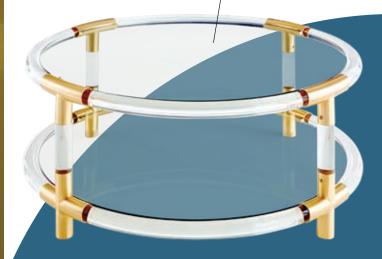

# JACQUES COLLECTION

The perfect blend of simplicity and glamour, our world of luxe clear acrylic, brass accents, and glass tabletops fits in everywhere and always feels light.

With a second shelf for storing and styling books, décor, and more. Big presence, weightlessly transparent.

Jacques Round Cocktail Table