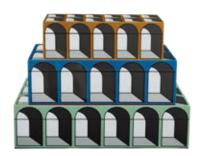

### Scalinatella Rectangular Cocktail Table

Our sinuous bent brass base topped with a white Carrara marble top.

Whether you're stashing your treasures, stacking your stuff, or making a stand-alone statement, our hand-polished high-gloss lacquer boxes have you covered.

Botanist

Scala

Moody curves and colors inspired by the storied arches of the Colosseum.

Arcade

#### A major nod to mod: concentric squares in cool blue and lavender hues.

Stacking Boxes