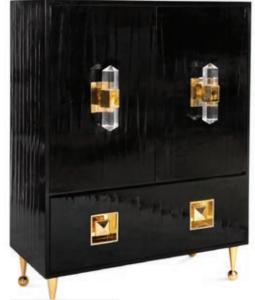

# Gold & Glam

Crawford Cabinet

Gilded

Edie Vase

### résistance: faceted acrylic pulls that feel like giant gems.

Fitted with adjustable glass shelves, two drawers, plus six wire-bound drinking glass shelves inside the doors.

- 2. Muse Eyes Throw Pillow
- Purple/Navy Milano Concentric Loops Pillow
- Ripple Floor Lamp
- 5. Vienna Large Globe Chandelier
- 6. Globo Sconce
- 7. Parrots Beaded Wall Art
- 8. Scalinatella Cocktail T
- 9. Dora Maar Bowl