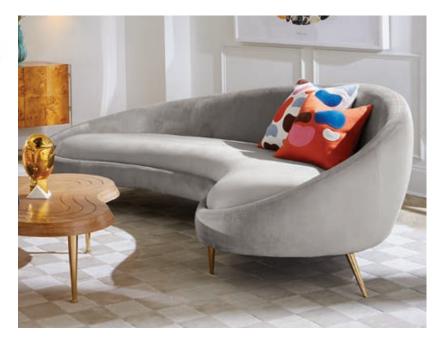

ow
- Ripple Floor Lamp
- 5. Vienna Large Globe Chandelier
- 6. Globo Sconce
- 7. Parrots Beaded Wall Art
- 8. Scalinatella Cocktail T
- 9. Dora Maar Bowl

....

21

- 10. Medium Globo Box, clear
- 11. Blocks Hand-Knotted Rug, champagne

Cloud Settee Olympus Oatmeal bouclé

**Chaise** Olympus Oatmeal bouclé

10

0

 $\bigcirc$ 

**Sofa** Bergamo Ice velvet

Apartment Sofa Bergamo Ice velvet

## HEAVEN SENT ETHER COLLECTION

500

You're not dreaming. Soft and inviting, our cloud and capsule inspired silhouettes are elevated by gleaming brass stiletto legs that add poise and polish.











Swivel Chairs

Sleek and minimalist in posh pale velvets or super-luxurious shearling.

Swivel, rock (yes, it does both!), and sink into a cozy, kinetic cocoon.

**Curved Sofa** Olympus Oatmeal bouclé



**Curved Sofa** Bergamo Graphite velvet



Cellars

### TIMELESSLY CHIC **BOND COLLECTION**

Executive Desk



Credenza

S. S. Samera S.

End Table

452.0

Cantilevered Side Table

Round Cocktail Table



111

Dining Table

Cocktail Table





Capsule-shaped cut outs in the front and circular cut outs on the sides, each with antique brass reveals.

### Étagère

For piling on personal artifacts, daring décor, books, and blooms. Its petite scale is perfect for smaller spaces.



Bar Cart

With stainless steel accents for a splash of shine. Featuring two shelves, plus a hidden drawer for more after-hours accoutrements.







**Ripple Bed** Our modern wave at the top and bold oversized brass orbs at the base.



accents and oversized acrylic knobs.

### Talitha Six-Drawer Dresser

Lustrous