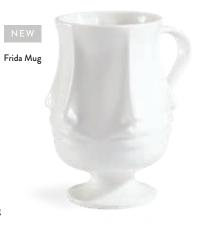

crisscross frame in blackened steel with a leather-wrapped handle at the back.

in Olympus Oatmeal bouclé



Dining Chair in Olympus Oatmeal bouclé



**Dining Chair** in Rialto Navy velvet

### Maxime Collection

Soft curves cradled by a sinuous bent-brass frame capped with our signature arrow sabots.



Dining Chair in Belgium Stone linen



Counter Stool in Belgium Stone linen



Dining Chair



Dining Chair in Rialto Charcoal velvet in Varese Persimmon velvet





**CON QN QN QN** 

Vienna Black Flatware

(Set of 24)

Vienna Gold Flatware

(Set of 24)

Vienna Silver Flatware

(Set of 24)

(Bala Manaa



UMMI

AALUI

Gala

### VICE CANISTERS

your cravings covered. Cluster a few on your counter or really indulge and collect them all.



FUPPY UPP

Metropolis Mug



GLITTER

Atlas Mug



### The New Neutrals Bouclé & Oak

### Milano Wing Chair

Conjuring the haute fashion of its glamorous namesake with a sinuous silhouette, low plush seat, and cocooning back.

Olympus Oatmeal bouclé

Ether Chaise

A haute hug at one end and an elegant slope at the other. A beauty in the boudoir, or mirror a pair in your living room for serene symmetry.

Brussels Buffet



Soft, chic, and nubby, Olympus bouclé is the fabric of the future and beyond.

### OAK

Wire-brushed and lightly limed to expose and accentuate the natural wood grain.



Commanding scale and simple form resting on a sinuous brushed brass base. With turned wood pulls and luxe velvet lined drawers.

### Voltaire Lounge Chair

The classic Windsor chair uncaged. Our deconstructed spin features a solid turned oak frame and