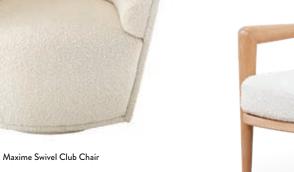

### Milano Wing Chair

Conjuring the haute fashion of its glamorous namesake with a sinuous silhouette, low plush seat, and cocooning back.

Olympus Oatmeal bouclé

Ether Chaise

A haute hug at one end and an elegant slope at the other. A beauty in the boudoir, or mirror a pair in your living room for serene symmetry.

Brussels Buffet



Soft, chic, and nubby, Olympus bouclé is the fabric of the future and beyond.

### OAK

Wire-brushed and lightly limed to expose and accentuate the natural wood grain.



Commanding scale and simple form resting on a sinuous brushed brass base. With turned wood pulls and luxe velvet lined drawers.

### Voltaire Lounge Chair

The classic Windsor chair uncaged. Our deconstructed spin features a solid turned oak frame and an unexpected round back cushion.







Faced with three organic, sculpted doors inlaid with teal linen panels on tubular legs.

A modernist masterpiece for cozy daydreams. Channel-tufted with a super cushy seat.





1. Caprice Dining Chair in Olympus Oatmeal bouclé 2. Big Sur Dinnerware

### Brussels T-Base Dining Table

White Carrara marble in a smooth capsule shape on modular T-shaped pedestal legs to create two base configurations. Seats six to eight.

6.

### Zola Lounge Chair

119 49212121

A classic 40s silhouette meets our futuristic round back cushion. A little bit yesterday, a lot tomorrow.



BING



THE ROOM CHANGERS

RUGS

Fall feet first into our range of fabulous foundations, each expertly loomed, knotted, or tufted by hand for long-lasting looks and superior softness.







Checkerboard Hand-Loomed Rug

B