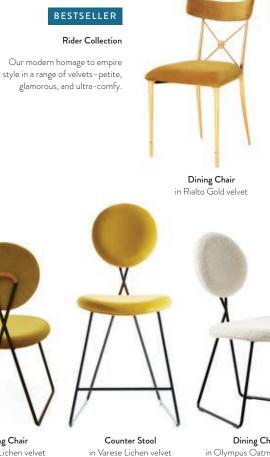

Étagère
- 10. Sunburst Hand-Knotted Rug, grey

Berlin Andirons Polished nickel triangles with mod circle cutouts.



Globo Andirons

### THE FASHIONABLE FIREPLACE

Give your logs a lift and stoke style at the flashiest point in the room with our range andirons and fire screens.



Brass Giraffe Andirons

Ripple Andirons



Ripple Fire Screen











### Metropolis Brass Sculptures

Machine Age Modern at its pared down, polished best. In three sizes, each fixed to a white marble base.

### Brass Coral Bowl

Let its warmly glowing organic shape announce your rich hippie bona fides as a centerpiece.



1. Bond Dining Table 2. Maxime Dining Chair in Varese Persimmon velvet 3. Talitha Credenza 4. Georgia Tall Table Lamp 6. Large Globo Box, clear 7. Charade Bowtie Vase 8. Pompidou Vases







## Dining Chair

### Rondo Collection

Chic round back cushions suspended in a blackened steel frame with brass finials.



Dining Chair in Tussah Sky silk

Dining Chair

in Varese Lichen velvet

Dining Chair in Olympus Oatmeal bouclé

## **DINING TABLES**

Jacques Dining Table

A clear acrylic frame with brass corners

supports a glass top. Seats up to eight.

### Trocadero Dining Table

Splayed ebonized wood legs and solid brass spheres support your choice of three tabletops. Seats up to eight.

Shown with turquoise back painted glass with a solid mahogany edge and our hardworking radial-patterned mahogany. See page 30 for our ebonized oak option.

Mahogany

### Bond Dining Table

From our burled wood collection, honey-hued, pieced mappa wood on a polished nickel base with brass campai