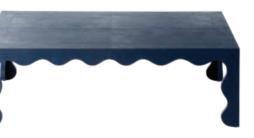

### Trocadero Clover Cocktail Table

Quatrefoil shaped oak with rippled grooves, beveled edges, and a matte satin finish.

Bond Round Cocktail Table

Pared down shapes that impart a luxe warmth. A natural companion for curved sofas.