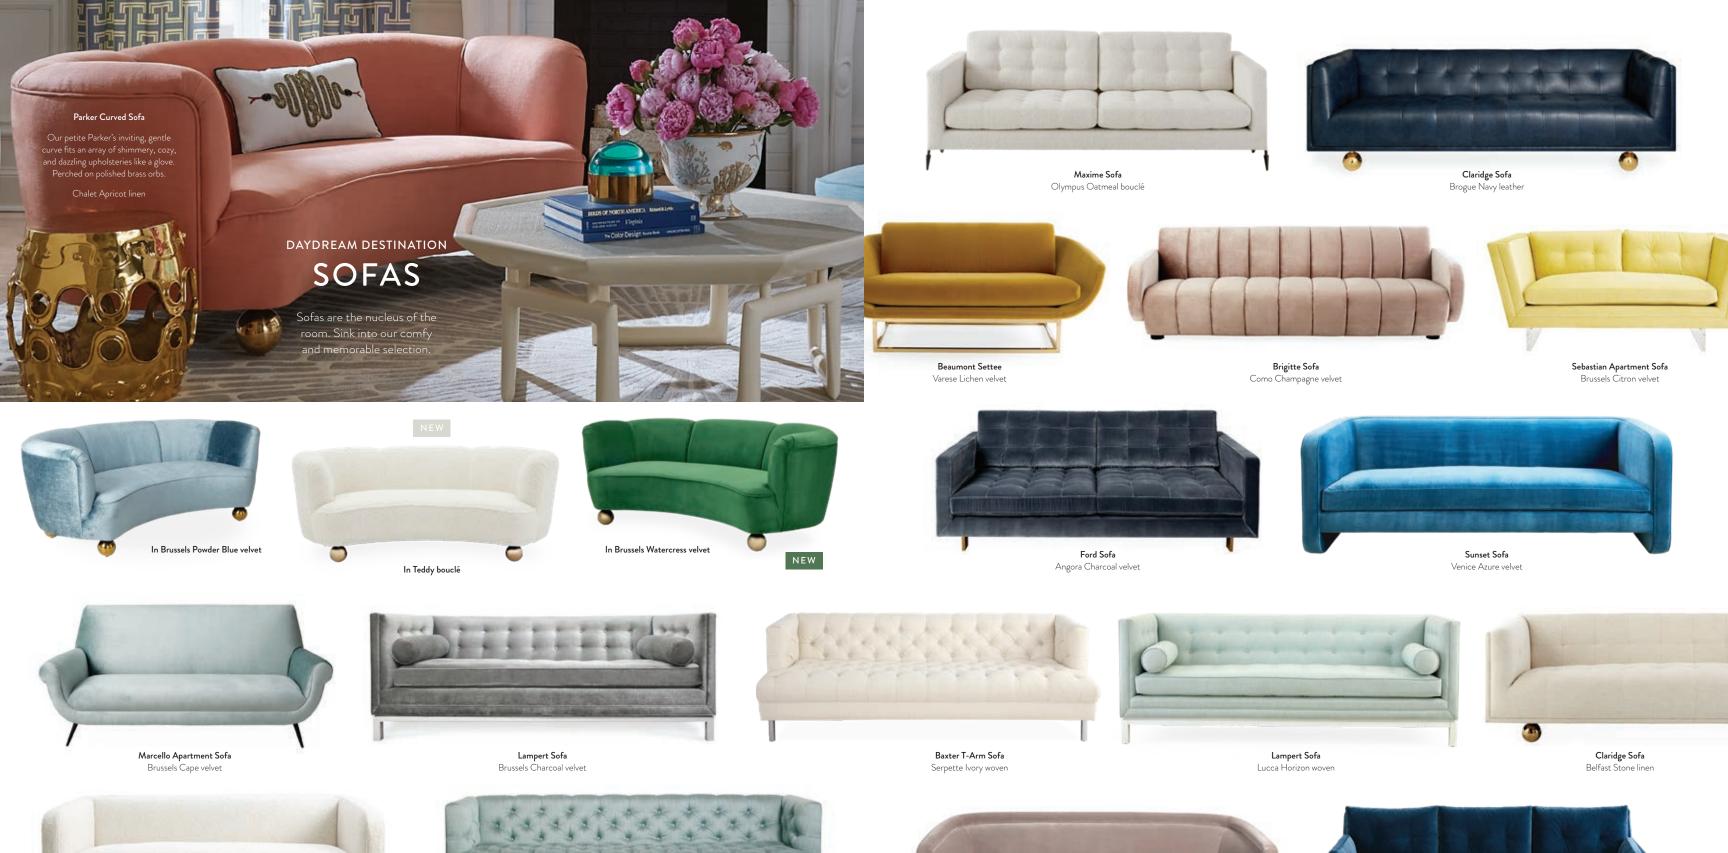

## **PILLOWS**

If sofas are the nucleus, then pillows are the electrons-they bring the energy and magnetism to wake up any space.