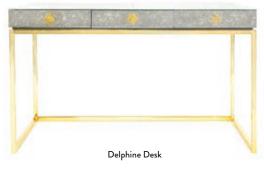

### THE OVERACHIEVERS **DO-IT-ALL DESKS**

Yes, you can tuck a stylish workspace into any room—in a range of sizes, our desks work overtime, doubling as sofa tables or vanities.

### Bond Executive Desk

Three fully finished drawers on one side and a single drawer on the reverse for pairing up with a partner.

Column Table Lamp

Torino Desk

Back painted glass, a polished brass base, and three front facing drawers decked with grooved brass pulls.