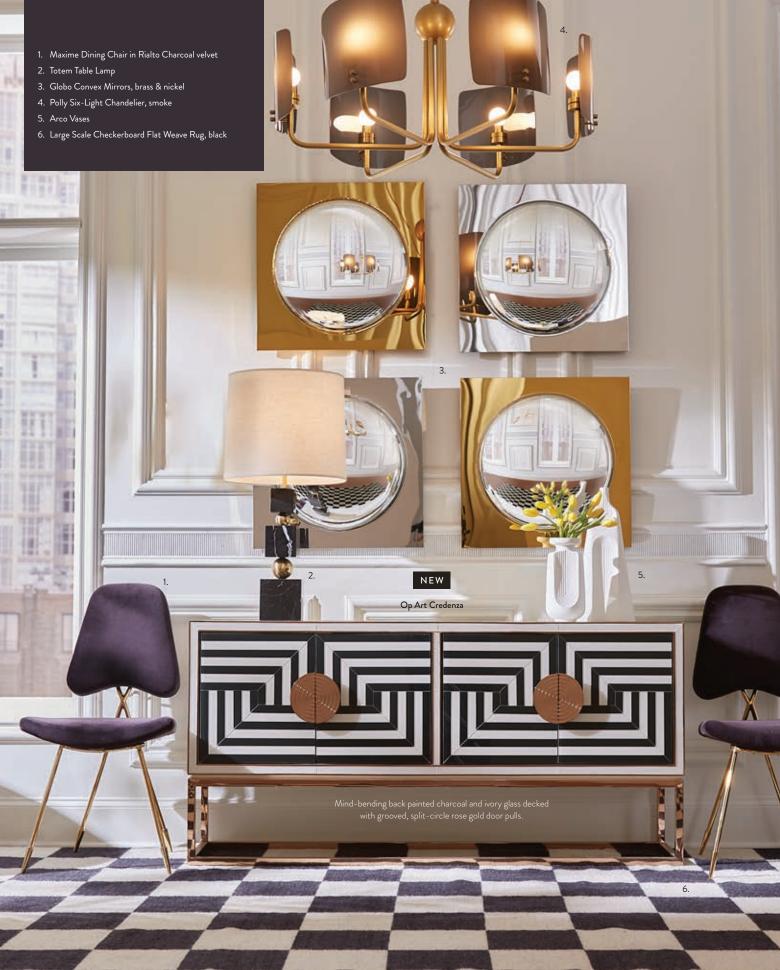

### Brass Coral Bowl

Let its warmly glowing organic shape announce your rich hippie bona fides as a centerpiece.

1. Bond Dining Table 2. Maxime Dining Chair in Varese Persimmon velvet 3. Talitha Credenza 4. Georgia Tall Table Lamp 6. Large Globo Box, clear 7. Charade Bowtie Vase 8. Pompidou Vases