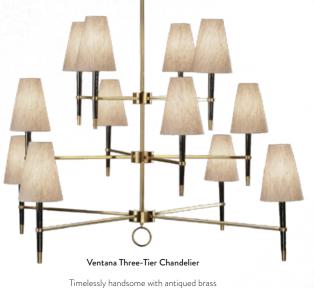

# The New Neutrals Black & Brass

The warmer alternative to traditional black and white ebonized wood and handcrafted brass feels moody, masculine, and oh-so couture.

I imelessly handsome with antiqued brass accents and natural linen shades.