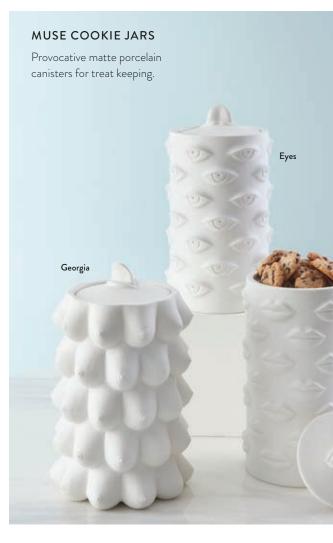

### VICE CANISTERS

your cravings covered. Cluster a few on your counter or really indulge and collect them all.

FUPPY UPP

Metropolis Mug

GLITTER

Atlas Mug