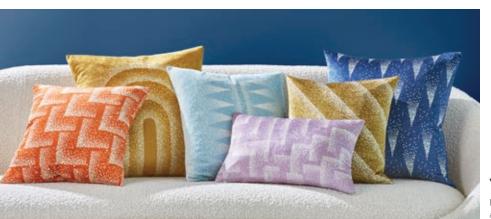

### Vapor Pillows

Deco elegance meets 80s style in dusty earth and cool blue and purple shades. Printed velvet.

Milano Pillows Featuring four signature patterns in a

patterns. Printed velvet.

range of bright heavenly hues and mod