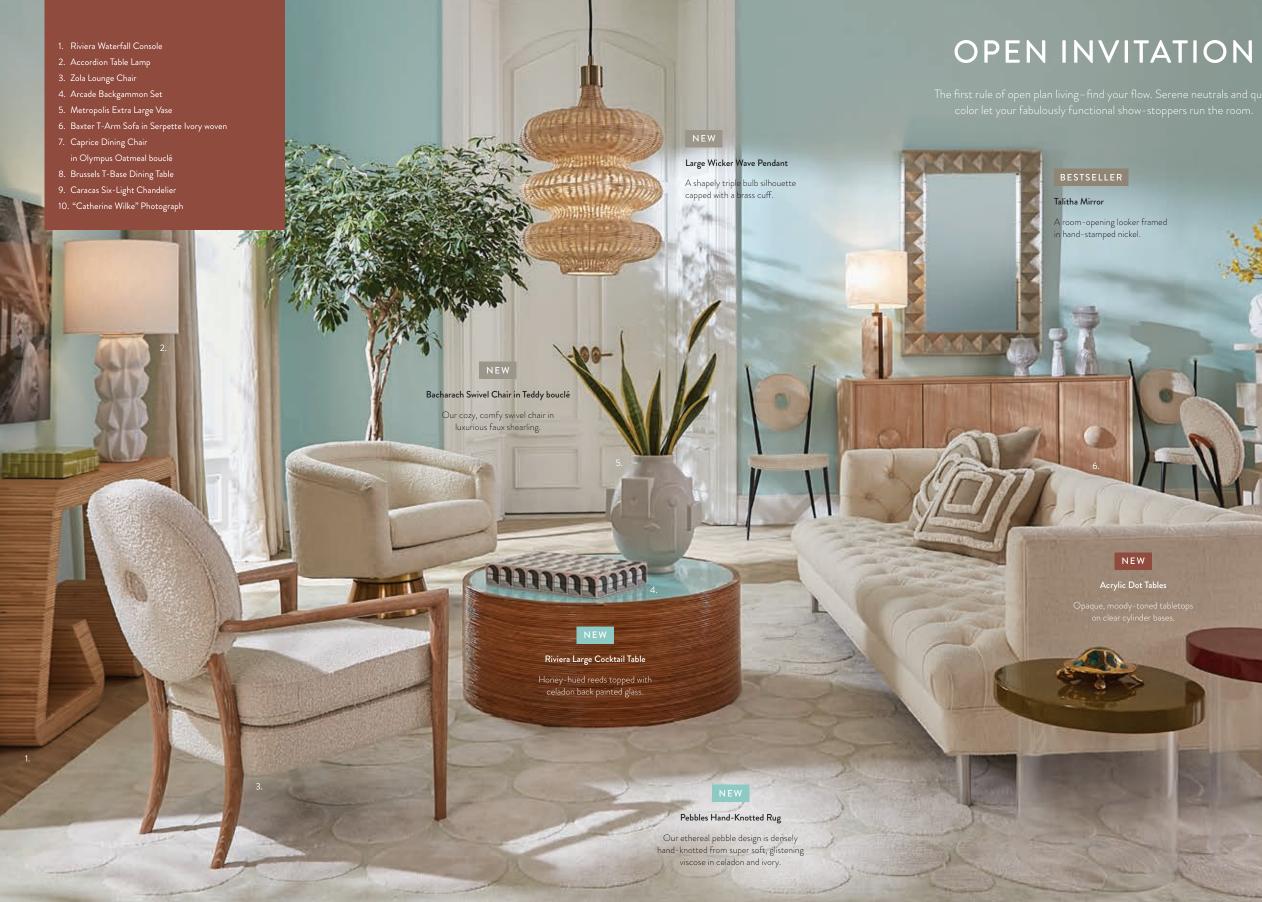

### Bacharach Swivel Chair

Our brushed brass swivel base takes cozy faux shearling for a spin. Trés après-ski! Teddy bouclé

Channeled Goldfinger Chair

Channeled cushions and plush arm rests on a pared down, polished brass frame.