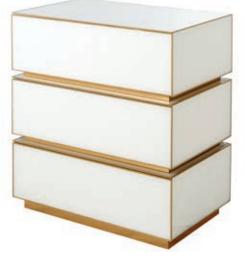

Reform Three-Drawer Chest With an ebonized cerused oak edgeband. The perfect petite dresser.

With tapered edges and lithe

polished brass legs. The perfect

complement to a stately sofa.

**Trocadero Dining Table** Wire-brushed ebonized oak.