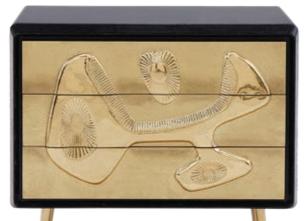

### BESTSELLER Reform Credenza

Ebonized limed oak faced with handhammered brass doors featuring our signature Reform pattern.

> Brass Skull Box

Palm Springs Bowls Chunky grog infused black stoneware with linear hand-applied graphics.

Reform Three-Drawer Chest With an ebonized cerused oak edgeband. The perfect petite dresser.

With tapered edges and lithe

polished brass legs. The perfect

complement to a stately sofa.

**Trocadero Dining Table** Wire-brushed ebonized oak.