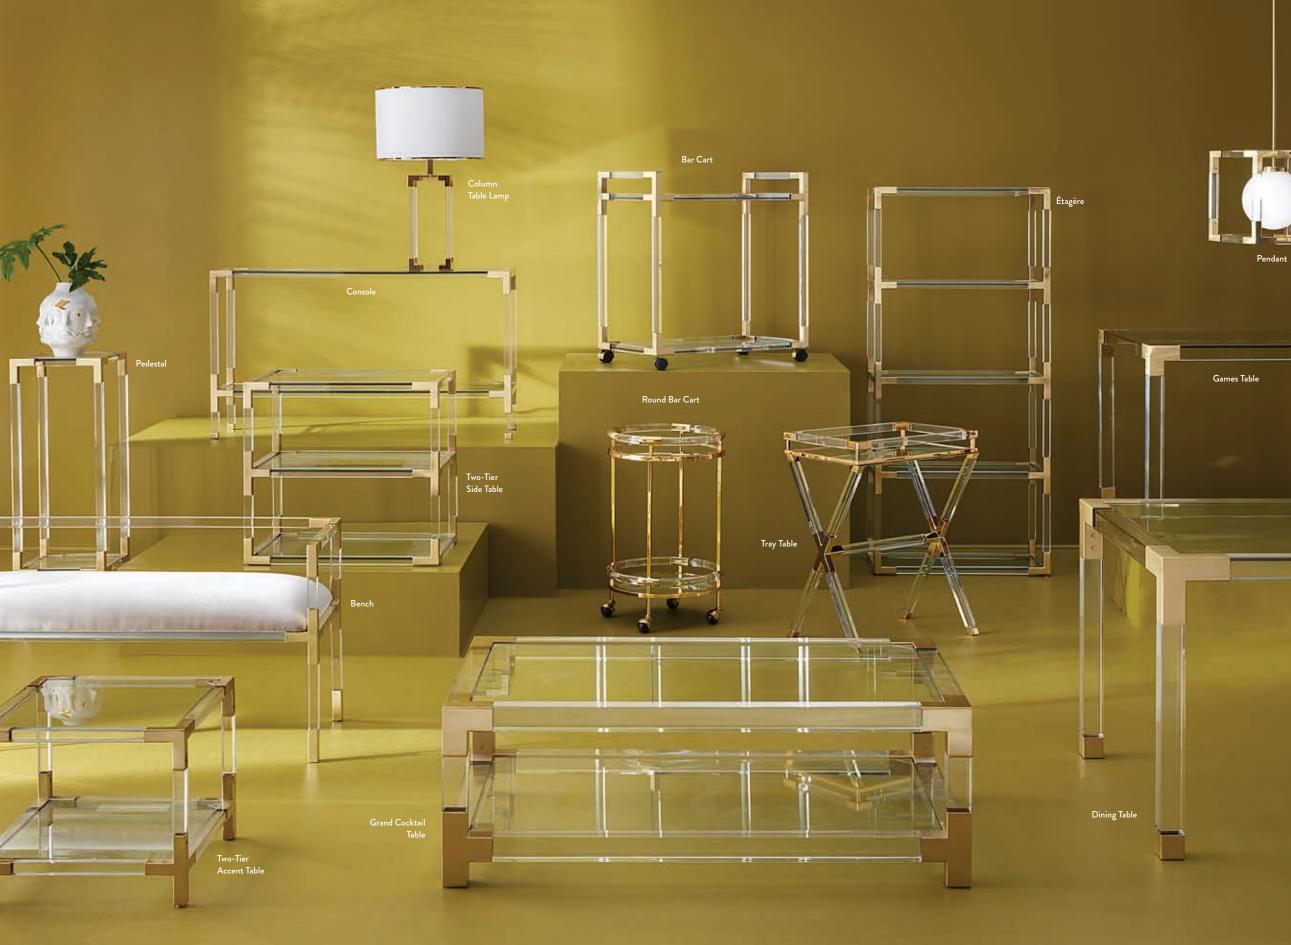

# JACQUES COLLECTION

The perfect blend of simplicity and glamour, our world of luxe clear acrylic, brass accents, and glass tabletops fits in everywhere and always feels light.

With a second shelf for storing and styling books, décor, and more. Big presence, weightlessly transparent.

Jacques Round Cocktail Table

## THE MOD SQUAD PEGGY & POMPIDOU

Our obsession-worthy solid celadon acrylic possesses an otherworldly glow from within. Pop perfection.

### Peggy Sconce

A simple saucer dotted with a fresh white globe shade. Fab flanking your console.

### Pompidou Table Lamp

Chunky 70s inspired base topped with an oyster linen shade.

### Pompidou Candelabra

Pipes of staggered heights fused together and accented with a flash of shiny nickel.

Pompidou Accent Table

### Étagère

For piling on personal artifacts, daring décor, books, and blooms. Its petite scale is perfect for smaller spaces.

Bar Cart

With stainless steel accents for a splash of shine. Featuring two shelves, plus a hidden drawer for more after-hours accoutrements.