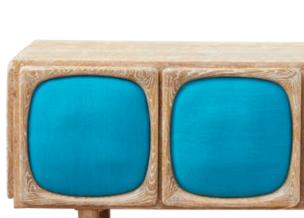

Reform Three-Drawer Chest With an ebonized cerused oak edgeband. The perfect petite dresser.

With tapered edges and lithe

polished brass legs. The perfect

complement to a stately sofa.

**Trocadero Dining Table** Wire-brushed ebonized oak.

Trocadero Kidney Cocktail Table

Tony Viramontes "Naomi Campbell" Print 2. Topanga Square Table Lamp 3. Trocadero Clover Cocktail Table 4. Atlas Split Vase 5. Maritime Cylinder Vase 6. Large Vapor Lacquer Box 7. Marit Both Grupper Lacquer Box