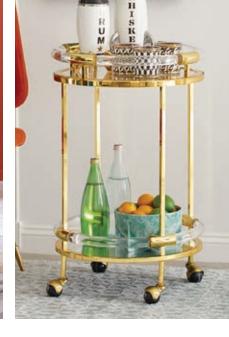

### Bacharach Swivel Chair

Our brushed brass swivel base takes cozy faux shearling for a spin. Trés après-ski! Teddy bouclé

Channeled Goldfinger Chair

Channeled cushions and plush arm rests on a pared down, polished brass frame.

elfast Stone linen



A traditional wingback reimagined. Featuring a curved back with a tucked

detail-the ultimate headrest. Olympus Oatmeal bouclé



### St. Germain Club Chair

0

A sinuous white wood frame on nickel orbs keeps its generous L-shaped seat expertly pitched.

Tussah Sky silk

### Maxime Lounge Chair

Sinuous bent-brass cradles a softly curved seat and back. Capped with our signature arrow sabots.

0

Lido Celadon velvet







Jacques Bar Cart A cool and clear classic in luxe acrylic with brushed brass framework. A real bar cart's bar cart.



Jacques Round Bar Cart A petite powerhouse topped with a sparkly mirror surface. Perfect for small spaces.



Two back painted glass shelves offer plenty of storage. Featuring our rich Milan-inspired palette.



Cocktail Napkins

1000

The hand-stitched linens that every tabletop needs and every hostess wants.

Jacques Drinks Tray

Nothing square about a spot to stash your mixology musts. Petite and powerful.



St. Germain Tray

Soft light blue leather with timeless contrast stitching. Polished brass rails with ball handles add a modernist touch.

### Rocket Decanters

Retro-rad black, white, and gold luster porcelain decanters. Lids are equipped with gaskets for optimal spirit storage.

### GLASSES RAISED

Cheers to glassware fit for fall fêtes. Choose from hand blown Oculus, 70s inspi