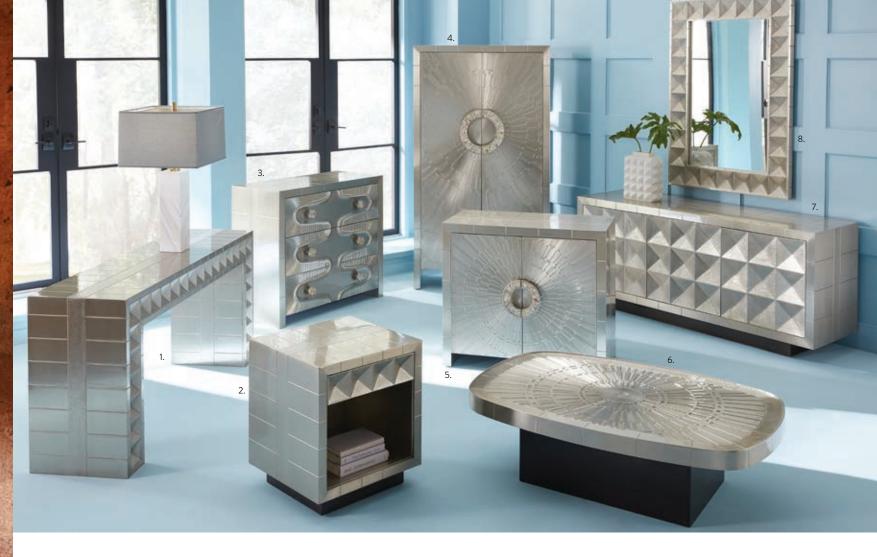

# TALITHA COLLECTION

Minimalist forms wrapped in lustrous, hand-stamped metal in organic starburst and 3D stud patterns. Cabinet styles are capped with dazzling, jewel-like pulls crafted from hand-cut abalone or malachite.

Small Cabinet

Eye-catching as an entry chest. Dimensional studs can read rock 'n' roll or rich hippie.

Six-Drawer Dresser

Solid presence, but with a light and elegant feel. With six generous soft-close drawers.