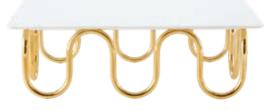

### Scalinatella Rectangular Cocktail Table

Our sinuous bent brass base topped with a white Carrara marble top.

Whether you're stashing your treasures, stacking your stuff, or making a stand-alone statement, our hand-polished high-gloss lacquer boxes have you covered.