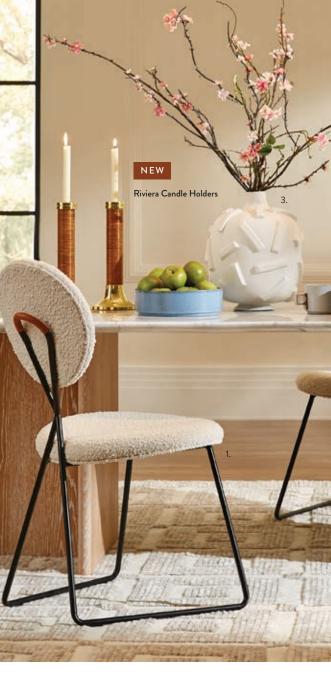

### THE NEW FRENCH 50s **RIVIERA**

Rattan meets modern day global glamour. Natural reeds are soaked, coiled, and applied to frameworks by skilled craftsmen, then stained to a warm finish worthy of its sun-drenched namesake.

Channeled Goldfinger Chair in Belfast Stone linen
 Lisbon Sconce
 Tony Viramontes "Naomi Campbell" Print

Riviera Candle Holders
 Palm Springs Stripes Bowl
 Lisbon Hand-Knotted Rug

- Waterfall Console
  Bedside Table
  Three-Drawer Chest
  Armoire
- 5. Cabinet, nickel 6. Starburst Cocktail Table
- 7. Credenza 8. Mirror