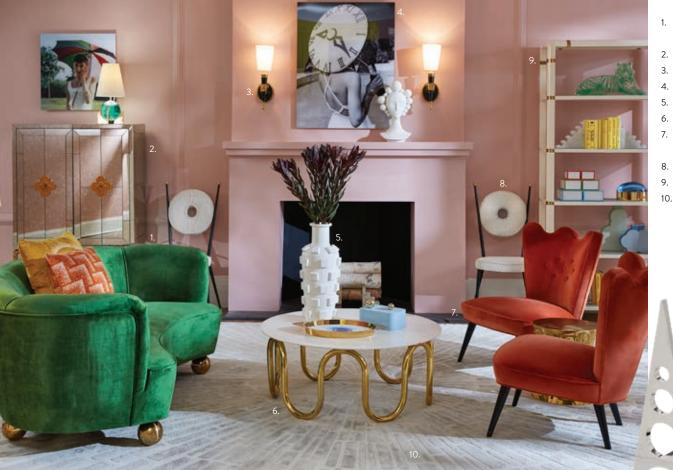

### Eve Accent Bowl

A hand-sculpted homage to surprise and seduction featuring a glimmering gold interior.

Eve Candle Holder

Frida Vase

- 3. Brass Hand Sconce
- 4. "Sundial Hat" Photograph
- 5. Charade Blocks Vase
- 6. Scalinatella Cocktail Table 7. Ripple Slipper Chair
- in Venice Rust velvet
- 8. Rondo Dining Chair
- 9. Siam Étagère
- 10. Sunburst Hand-Knotted Rug, grey