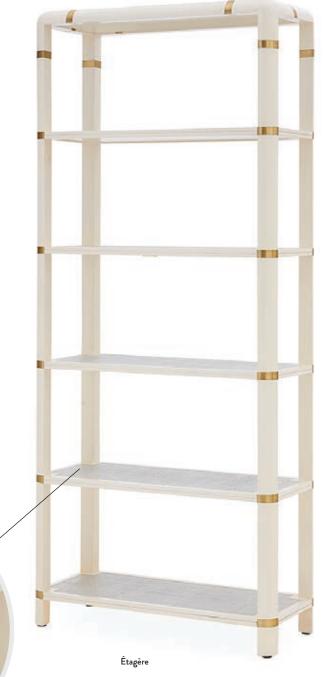

### Étagère

For piling on personal artifacts, daring décor, books, and blooms. Its petite scale is perfect for smaller spaces.

Bar Cart

With stainless steel accents for a splash of shine. Featuring two shelves, plus a hidden drawer for more after-hours accoutrements.