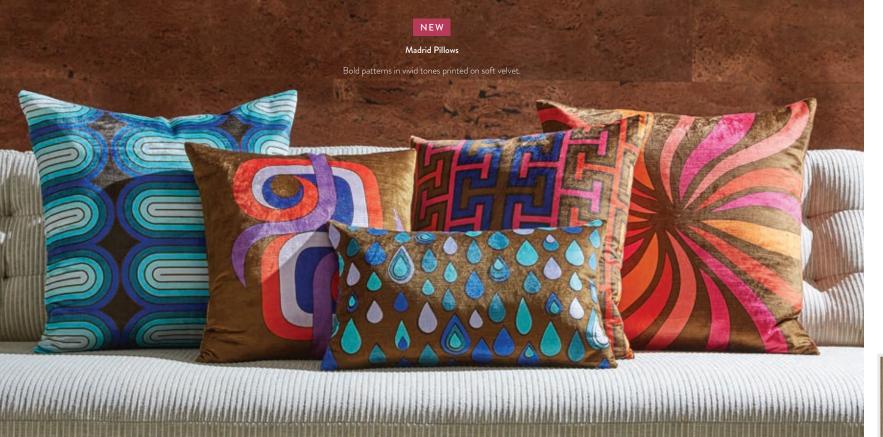

### Vapor Pillows

Deco elegance meets 80s style in dusty earth and cool blue and purple shades. Printed velvet.

Milano Pillows Featuring four signature patterns in a

patterns. Printed velvet.

range of bright heavenly hues and mod

NEW Madrid Moulding Pillows

Glittering gold beads and shimmering threads hand-embroidered by skilled artisans.