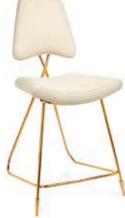

### Channeled Goldfinger Chair

Super soft and nouveau nautical in alternating turquoise and navy velvets. Rialto Navy & Turquoise velvet

### Bacharach Swivel Chair

Our brushed brass swivel base takes cozy faux shearling for a spin. Trés après-ski! Teddy bouclé

Channeled Goldfinger Chair

Channeled cushions and plush arm rests on a pared down, polished brass frame.