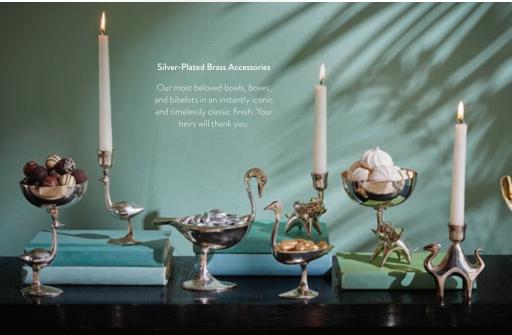

Our signature eyes are hand-engraved by skilled artisans in Poland.

Teddy bouclé

Baxter T-Arm Sofa with Bullion Fringe Biarritz Jade woven

Bacharach Sofa Como Champagne velvet

Varese Petrol velvet

Toklas Pillows Modern designs imbued with soulful cording on heavyweight linen in a rich, earthy palette.