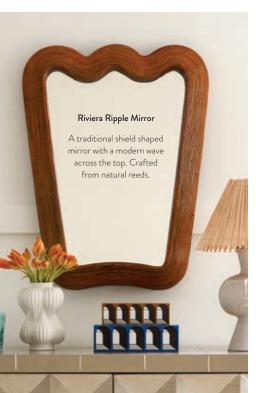

### THE NEW FRENCH 50s **RIVIERA**

Rattan meets modern day global glamour. Natural reeds are soaked, coiled, and applied to frameworks by skilled craftsmen, then stained to a warm finish worthy of its sun-drenched namesake.