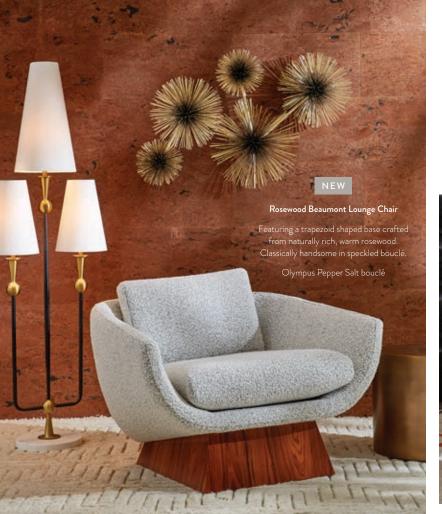

## CHIC SEATS

Touch-me textures, eye-catching colors, and no bad angles. Our comfy cocoons are made for lounging, swiveling, or simply sitting pretty. You'll never want to get up.

Brigitte Club Chair

Louche, loungey, and fabulously futuristic.