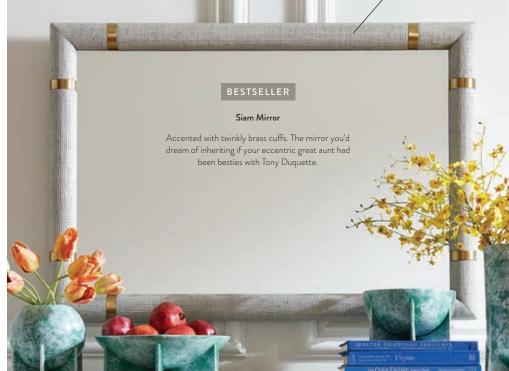

Arthur Flax velvet

A glittering collage of color. Mother of pearl set in a ring of polished brass petals.

Frame your reflection in luxe

Hand-stamped nickel with a scratched texture imparts a glow reminiscent of silver leaf.