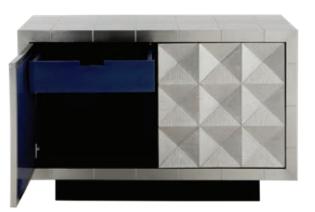

# TALITHA COLLECTION

Minimalist forms wrapped in lustrous, hand-stamped metal in organic starburst and 3D stud patterns. Cabinet styles are capped with dazzling, jewel-like pulls crafted from hand-cut abalone or malachite.

Small Cabinet

Eye-catching as an entry chest. Dimensional studs can read rock 'n' roll or rich hippie.

Six-Drawer Dresser

Solid presence, but with a light and elegant feel. With six generous soft-close drawers.