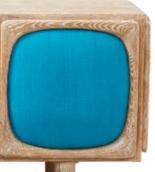

Reform Three-Drawer Chest With an ebonized cerused oak edgeband. The perfect petite dresser.

With tapered edges and lithe

polished brass legs. The perfect

complement to a stately sofa.

**Trocadero Dining Table** Wire-brushed ebonized oak.

Trocadero Kidney Cocktail Table

Tony Viramontes "Naomi Campbell" Print 2. Topanga Square Table Lamp 3. Trocadero Clover Cocktail Table 4. Atlas Split Vase 5. Maritime Cylinder Vase 6. Large Vapor Lacquer Box 7. Marit Both Grupper Lacquer Box