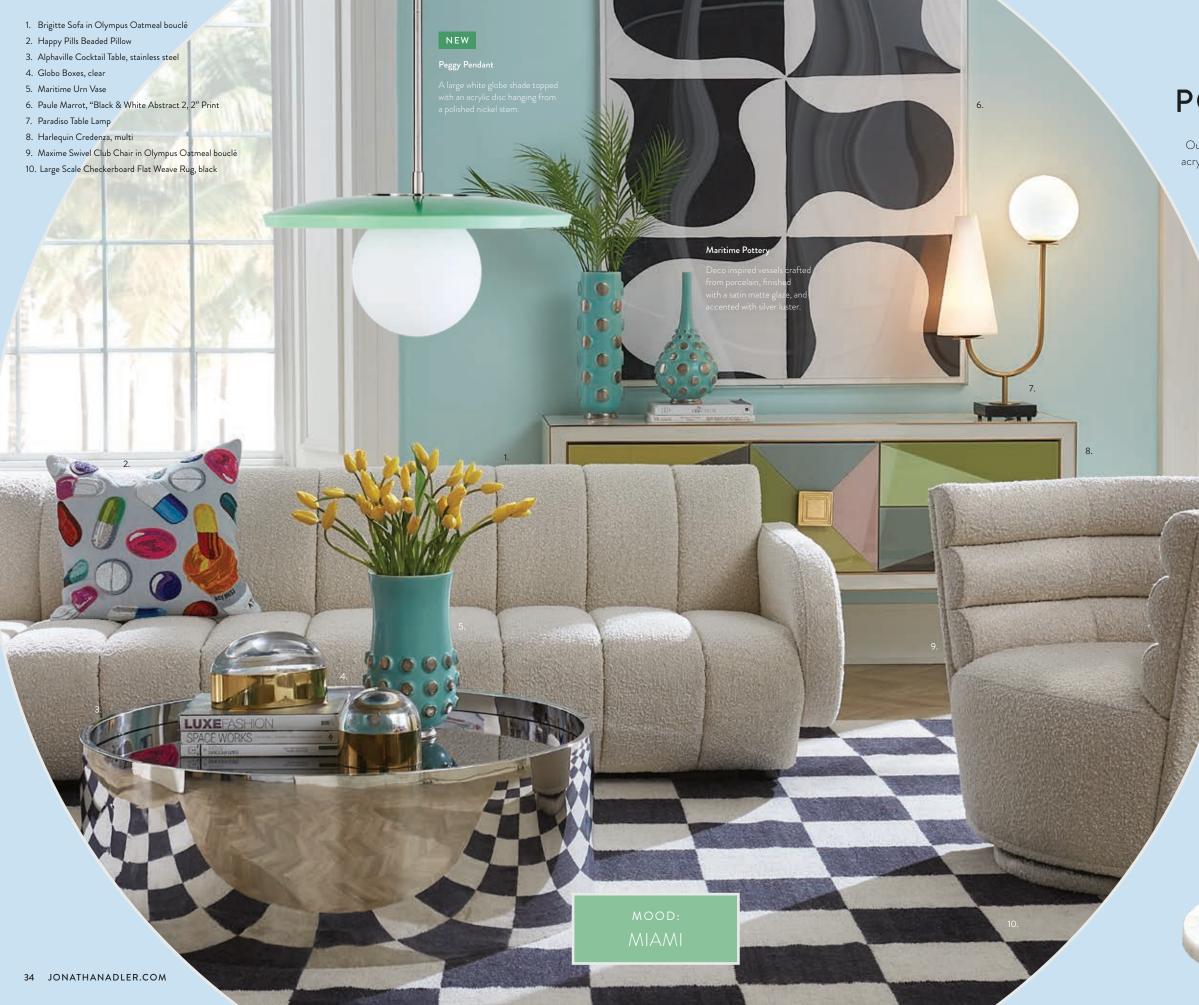

## THE MOD SQUAD PEGGY & POMPIDOU

Our obsession-worthy solid celadon acrylic possesses an otherworldly glow from within. Pop perfection.

### Peggy Sconce

A simple saucer dotted with a fresh white globe shade. Fab flanking your console.

### Pompidou Table Lamp

Chunky 70s inspired base topped with an oyster linen shade.