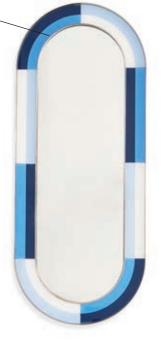

### Harlequin Mirrors

Featuring back painted glass panes recessed between two generous brass frames. Round or full-length.