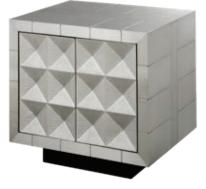

# TALITHA COLLECTION

Minimalist forms wrapped in lustrous, hand-stamped metal in organic starburst and 3D stud patterns. Cabinet styles are capped with dazzling, jewel-like pulls crafted from hand-cut abalone or malachite.

Small Cabinet

Eye-catching as an entry chest. Dimensional studs can read rock 'n' roll or rich hippie.

Six-Drawer Dresser

Solid presence, but with a light and elegant feel. With six generous soft-close drawers.