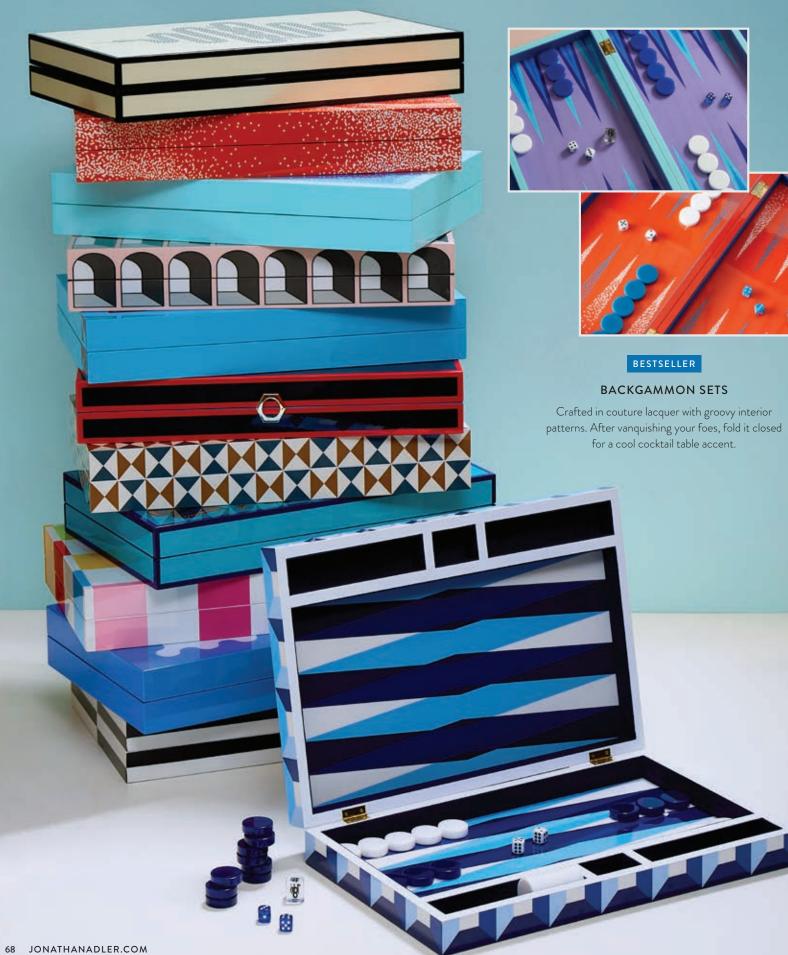

### Scalinatella Rectangular Cocktail Table

Our sinuous bent brass base topped with a white Carrara marble top.

Whether you're stashing your treasures, stacking your stuff, or making a stand-alone statement, our hand-polished high-gloss lacquer boxes have you covered.

Botanist

Scala

Moody curves and colors inspired by the storied arches of the Colosseum.

Arcade

#### A major nod to mod: concentric squares in cool blue and lavender hues.

Stacking Boxes

### JEWELRY BOXES

Give your baubles a velvet-lined place to rest. Front key-closures are marked with our hexagonal brass-plated keyplate. Tasseled

Lacquer

Le Wink

Vapor 30s Art Deco airbrushing meets a wink of 1980s style-timeless and today.

Botanist

Mother Nature's greatest hits on a peacock blue backdrop trimmed with navy.