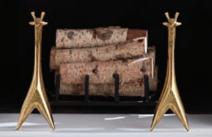

### THE FASHIONABLE FIREPLACE

Give your logs a lift and stoke style at the flashiest point in the room with our range andirons and fire screens.

Brass Giraffe Andirons

Ripple Andirons

Ripple Fire Screen