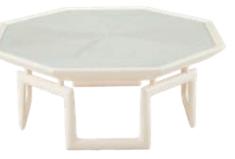

### Brussels T-Base Dining Table

White Carrara marble in a smooth capsule shape on modular T-shaped pedestal legs to create two base configurations. Seats six to eight.

6.