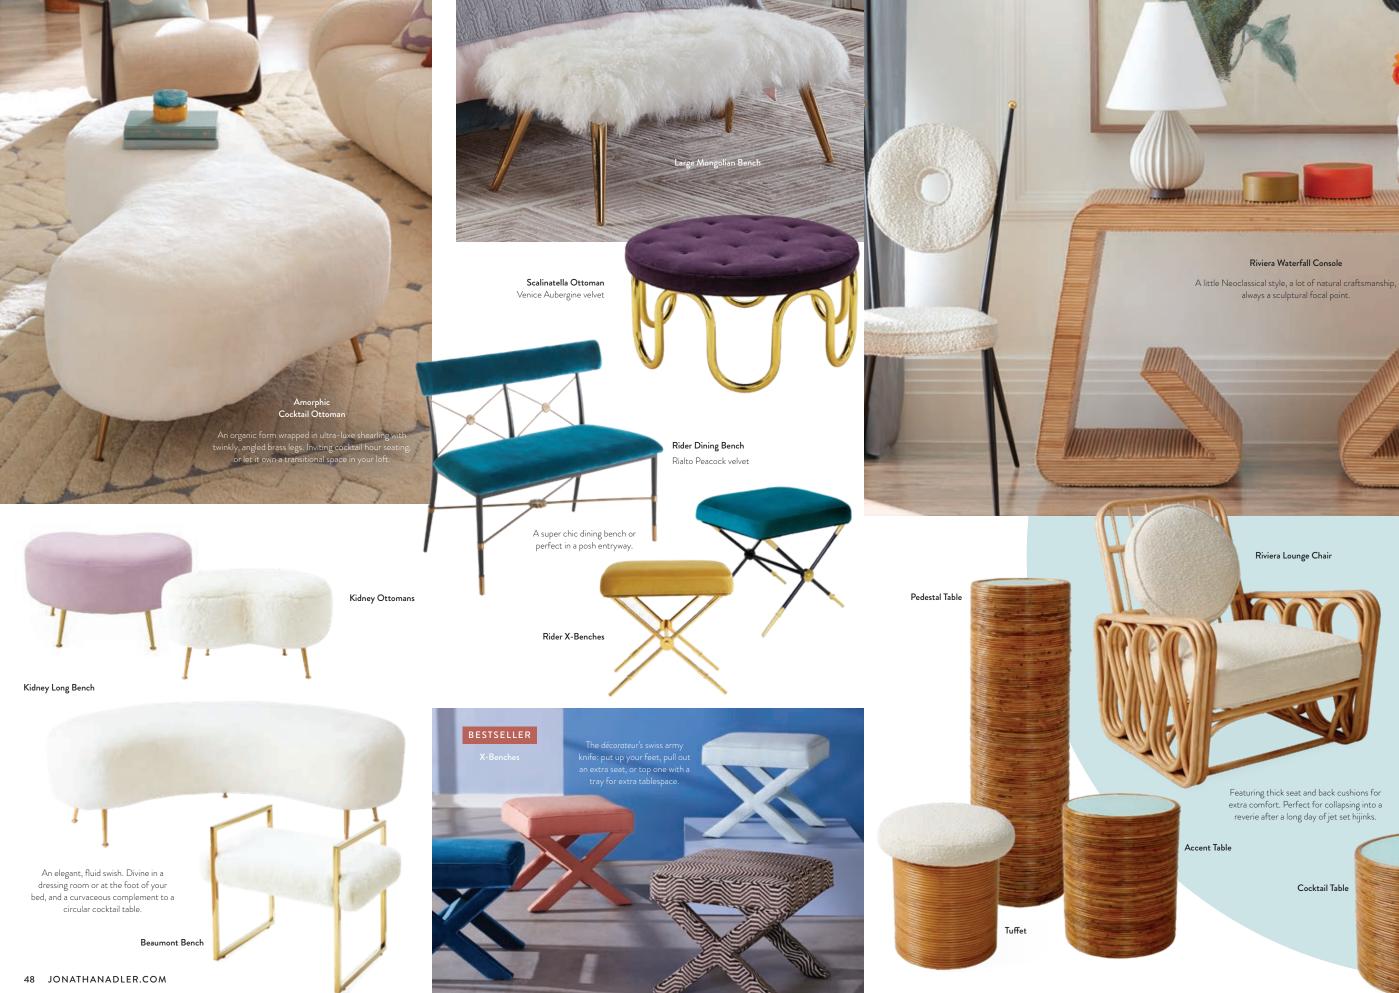

## CHIC SEATS

Touch-me textures, eye-catching colors, and no bad angles. Our comfy cocoons are made for lounging, swiveling, or simply sitting pretty. You'll never want to get up.

Brigitte Club Chair

Louche, loungey, and fabulously futuristic.

With perfectly pitched channeled cushions and sleek capsule-shaped arms. Olympus lvory bouclé

### Channeled Goldfinger Chair

Super soft and nouveau nautical in alternating turquoise and navy velvets. Rialto Navy & Turquoise velvet

### Doris Chair

Park Avenue by way of 40s Chinoiserie with an open arm detail and Ming-inspired base. Brussels Powder Blue velvet

NEW

### Bacharach Swivel Chair

Our brushed brass swivel base takes cozy faux shearling for a spin. Trés après-ski! Teddy bouclé

Channeled Goldfinger Chair

Channeled cushions and plush arm rests on a pared down, polished brass frame.

elfast Stone linen

A traditional wingback reimagined. Featuring a curved back with a tucked

detail-the ultimate headrest. Olympus Oatmeal bouclé

### St. Germain Club Chair

0

A sinuous white wood frame on nickel orbs keeps its generous L-shaped seat expertly pitched.

Tussah Sky silk

### Maxime Lounge Chair

Sinuous bent-brass cradles a softly curved seat and back. Capped with our signature arrow sabots.

0

Lido Celadon velvet

Jacques Bar Cart A cool and clear classic in luxe acrylic with brushed brass framework. A real bar cart's bar cart.

### THE FASHIONABLE FIREPLACE

Give your logs a lift and stoke style at the flashiest point in the room with our range andirons and fire screens.

Brass Giraffe Andirons

Ripple Andirons

Ripple Fire Screen

### Zola Lounge Chair

119 49212121

A classic 40s silhouette meets our futuristic round back cushion. A little bit yesterday, a lot tomorrow.

BING

THE ROOM CHANGERS

RUGS

Fall feet first into our range of fabulous foundations, each expertly loomed, knotted, or tufted by hand for long-lasting looks and superior softness.

Checkerboard Hand-Loomed Rug

Bowtie Hand-Knotted Rug

Blocks Hand-Knotted Rug

Claridge Apartment Sofa
 Madrid Pillows
 Alphaville Cocktail Table, stainless steel
 Botanist Snake & Apple Bowl
 Scala Lacquer Boxes
 Bellport Floor Lamp
 Orbit Vases