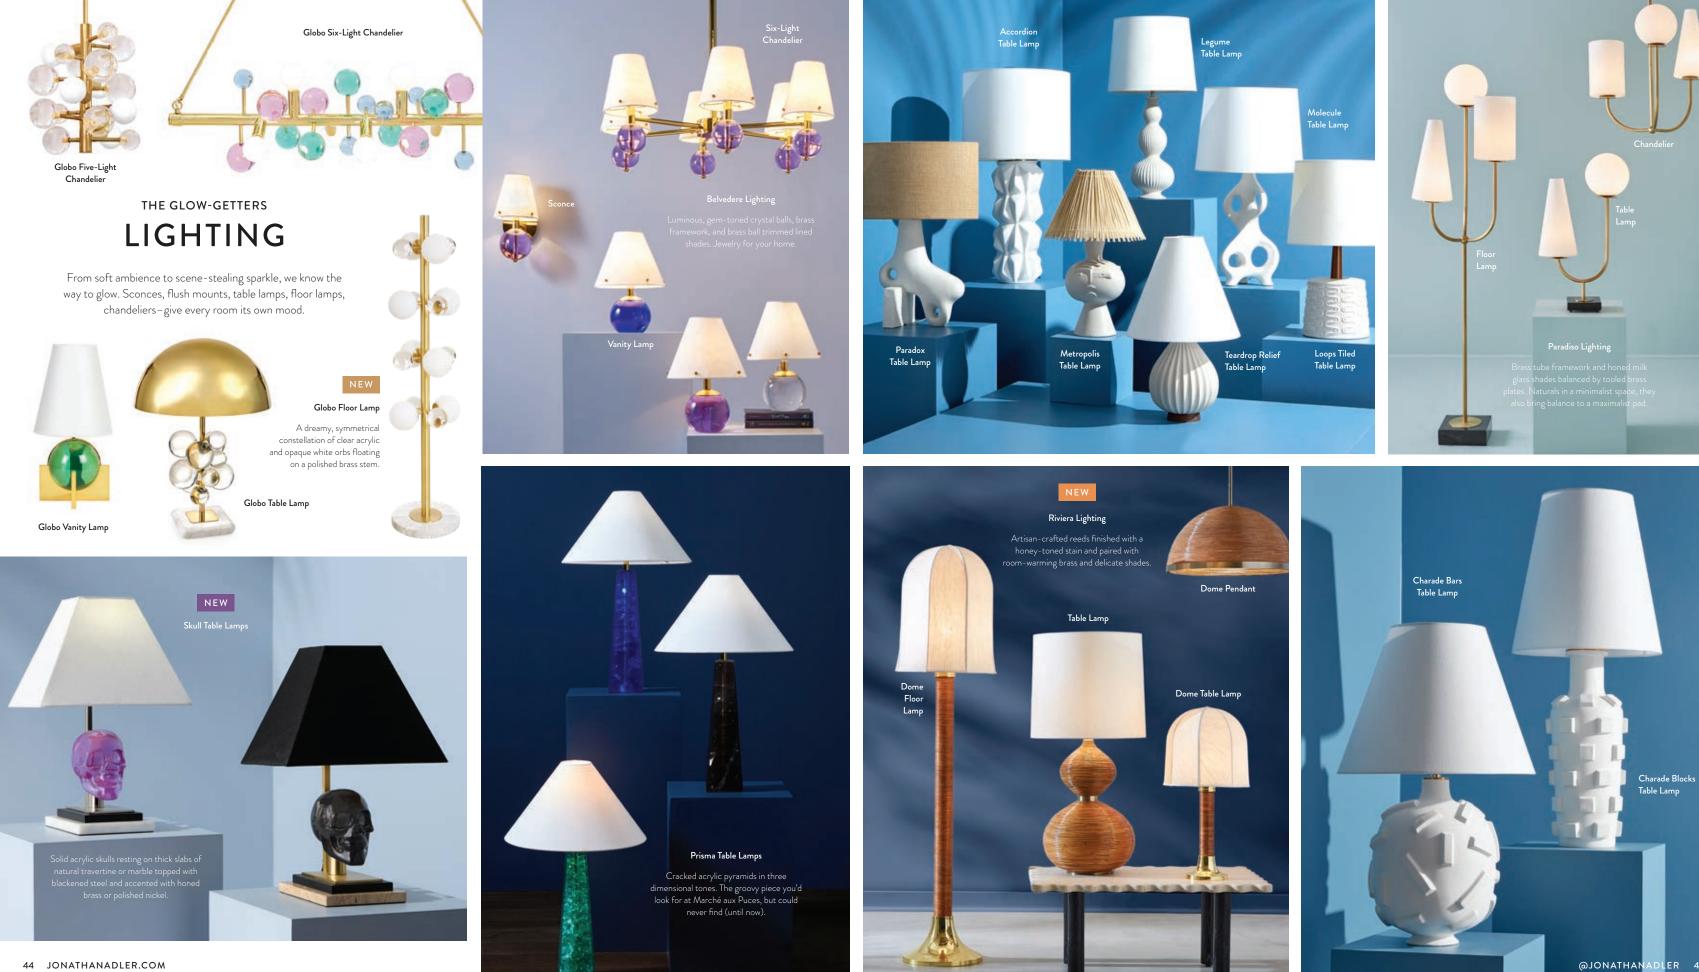

## THE MOD SQUAD PEGGY & POMPIDOU

Our obsession-worthy solid celadon acrylic possesses an otherworldly glow from within. Pop perfection.

### Peggy Sconce

A simple saucer dotted with a fresh white globe shade. Fab flanking your console.

### Pompidou Table Lamp

Chunky 70s inspired base topped with an oyster linen shade.

### Pompidou Candelabra

Pipes of staggered heights fused together and accented with a flash of shiny nickel.

Pompidou Accent Table