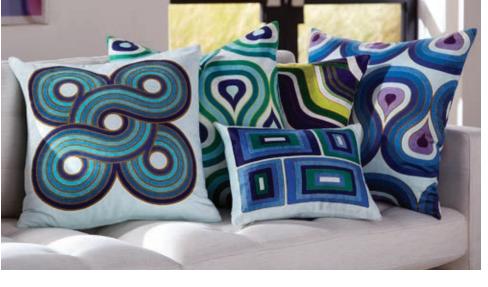

### résistance: faceted acrylic pulls that feel like giant gems.

Fitted with adjustable glass shelves, two drawers, plus six wire-bound drinking glass shelves inside the doors.

- 2. Muse Eyes Throw Pillow
- Purple/Navy Milano Concentric Loops Pillow
- Ripple Floor Lamp
- 5. Vienna Large Globe Chandelier
- 6. Globo Sconce
- 7. Parrots Beaded Wall Art
- 8. Scalinatella Cocktail T
- 9. Dora Maar Bowl