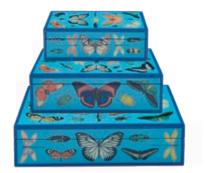

### Scalinatella Rectangular Cocktail Table

Our sinuous bent brass base topped with a white Carrara marble top.

Whether you're stashing your treasures, stacking your stuff, or making a stand-alone statement, our hand-polished high-gloss lacquer boxes have you covered.

Botanist

Mother Nature's greatest hits on a peacock blue backdrop trimmed with navy.