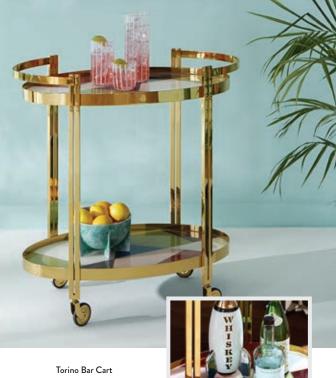

### Ripple Lacquer Mirror

glossy lacquer waves. Also available in fresh white. Hangs vertically or horizontally.

- 1. Sunset Sectional in Venice Azure velvet
- 2. Lips Full Dose Needlepoint Throw Pillow
- 3. Arcade Arches Pillow
- 4. Milano Kinetic Chandelier, polished nickel
- 5. "Dianna Ross Portrait" Photograph
- 6. Georgia Vase 7. Torino Bar
- Caracas Task Tripod Floor Lamp
  Channeled Goldfinger Chair
- in Belfast Stone linen
- 10. Checkerboard Hand-Loomed Rug, ivory