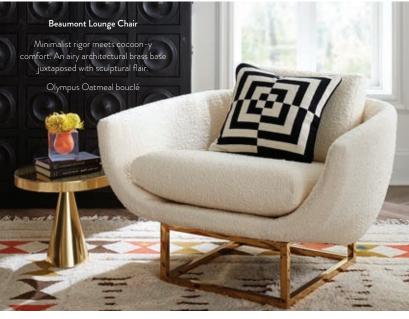

## CHIC SEATS

Touch-me textures, eye-catching colors, and no bad angles. Our comfy cocoons are made for lounging, swiveling, or simply sitting pretty. You'll never want to get up.

Brigitte Club Chair

Louche, loungey, and fabulously futuristic.