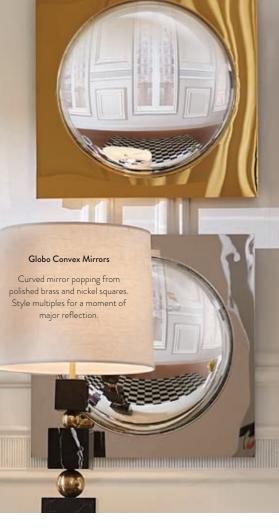

### Harlequin Mirrors

Featuring back painted glass panes recessed between two generous brass frames. Round or full-length.