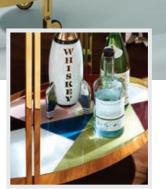

### Rocket Decanters

Retro-rad black, white, and gold luster porcelain decanters. Lids are equipped with gaskets for optimal spirit storage.

### GLASSES RAISED

Cheers to glassware fit for fall fêtes. Choose from hand blown Oculus, 70s inspired Pompidou, posh Scala, moody Arcade, couture Muse crystal, and more.

Muse Crystal Glassware

Crafted from black crystal, this is the surreal spirit your at-home bar is missing.