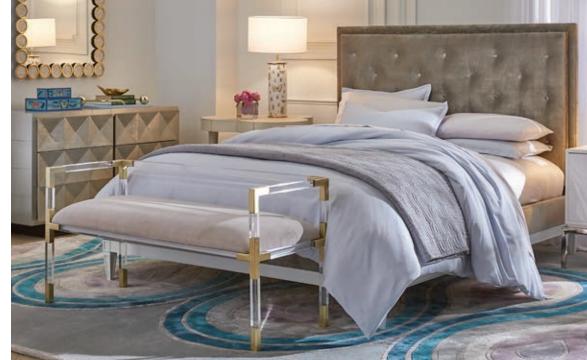

**Ripple Bed** Our modern wave at the top and bold oversized brass orbs at the base.

accents and oversized acrylic knobs.

### Talitha Six-Drawer Dresser

Lustrous hand-stamped nickel in a geometric stud pattern that emits a glow reminiscent of silver leaf.