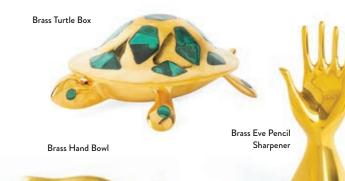

Dog

HAPPY FAMILY UTOPIA COLLECTION

Our playfully chic universe of stoneware vases, vessels, and objets. Artisan-crafted in Peru from brown stoneware finished with a sheer white glaze.



Sailor Vase & Mugs

Sun



A bright spot on any table. Each piece features a unique, complementary detail on its front and back.

Cat & Dog Mugs

### THE OVERACHIEVERS **DO-IT-ALL DESKS**

Yes, you can tuck a stylish workspace into any room—in a range of sizes, our desks work overtime, doubling as sofa tables or vanities.



### Topanga Table Lamps

Deluxe materials, modern shapes. Featuring travertine stone, warm walnut, and brass accents.





### Bond Executive Desk

Three fully finished drawers on one side and a single drawer on the reverse for pairing up with a partner.









Column Table Lamp



Torino Desk

Back painted glass, a polished brass base, and three front facing drawers decked with grooved brass pulls.

Square Table Lamp





Channing Desk

Glossy white lacquer with nickel accents, crisscrossed legs, and oversized acrylic knobs.



Antiqued mirror, a polished brass base, and a center drawer with a quatrefoil pull.





## GLAMOROUS GAMES

Parlor pastimes with makeovers so posh you'll never want to put them away. Glossy lacquer, glowing acrylic, brass and marble—our game sets score style points.



Acrylic Chess Sets



### Acrylic Tic-Tac-Toe Set

Modern art or old school challenge? Both. Turquoise and purple playing pieces on a thick slab of clear acrylic.

C S T



Each set includes two 52card decks emblazoned with our chic motifs.



Leopard Lacquer Card Set

Atlas