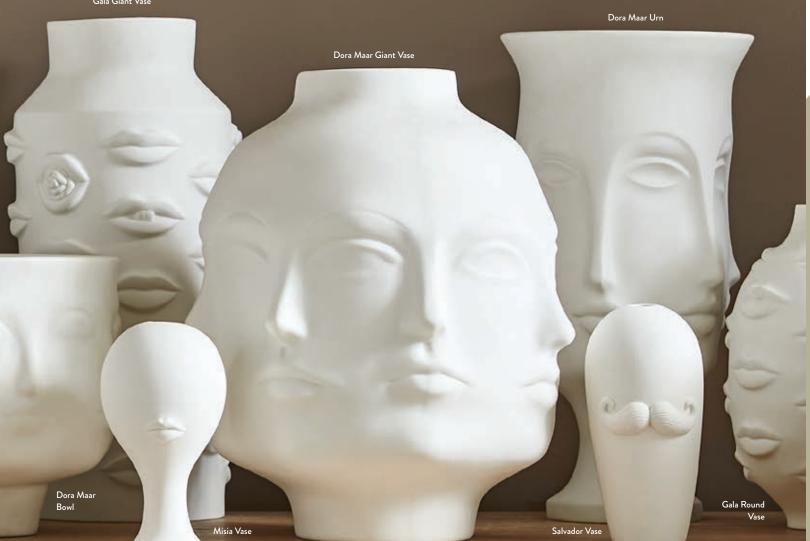

### PORCELAIN REVERIE MUSE COLLECTION

collection always gets second glances.

Gala Giant Vase

Luciana Vase

its unglazed finish.

Dora Maar Bowtie Vase

Alba Candelabra Folkloric, futuristic, and fabulous.

Marcel Vase

### Atlas Split Vase

Eye-catching from every angle, each curve is accentuated by

Kiki's Derrière Vase

Flawlessly halved faces reveal a profile from one angle, and a silhouette from the other.

### Eve Accent Bowl

A hand-sculpted homage to surprise and seduction featuring a glimmering gold interior.

Eve Candle Holder

Frida Vase

- 3. Brass Hand Sconce
- 4. "Sundial Hat" Photograph
- 5. Charade Blocks Vase
- 6. Scalinatella Cocktail Table 7. Ripple Slipper Chair
- in Venice Rust velvet
- 8. Rondo Dining Chair
- 9. Siam Étagère
- 10. Sunburst Hand-Knotted Rug, grey