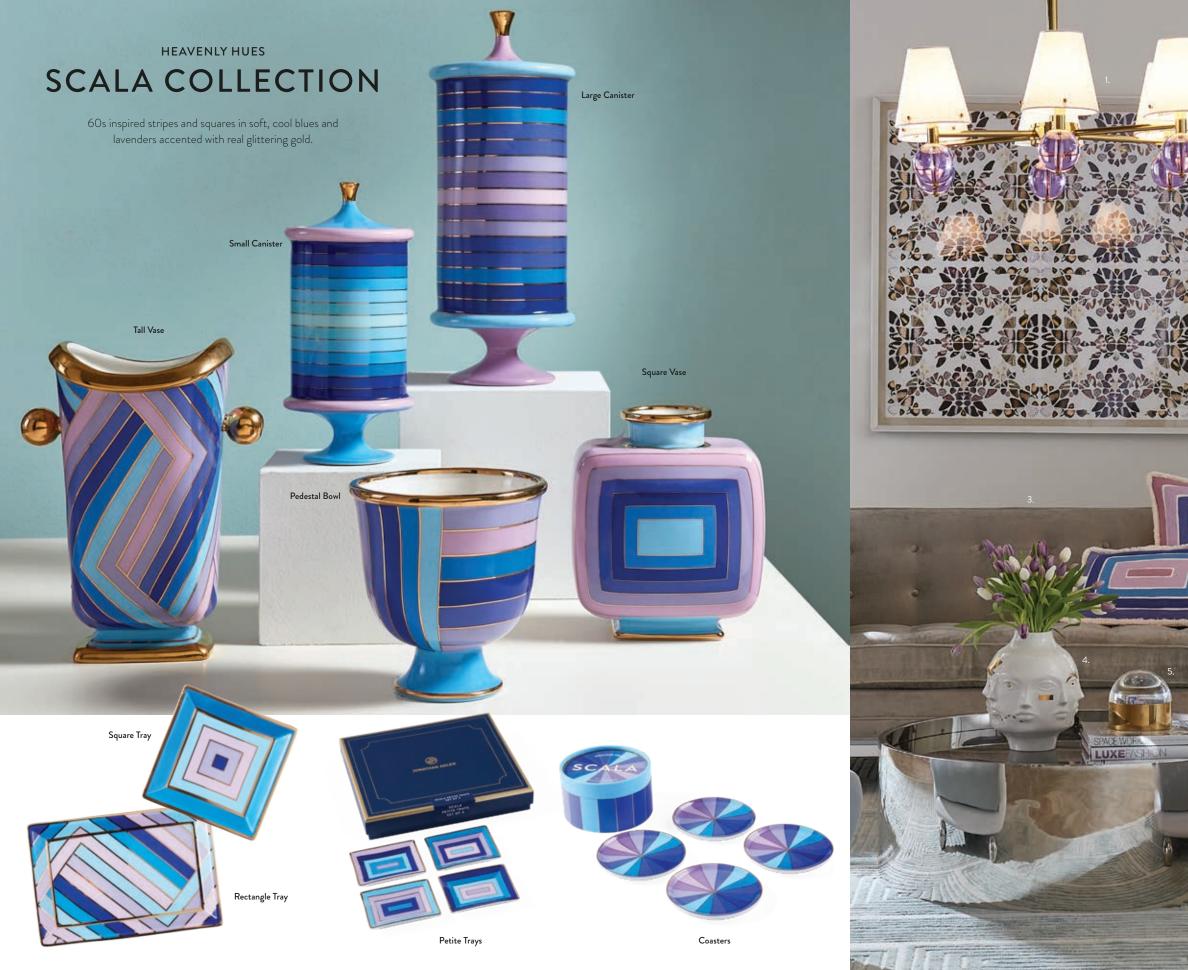

### PORCELAIN REVERIE MUSE COLLECTION

collection always gets second glances.

Gala Giant Vase

Luciana Vase

its unglazed finish.

Dora Maar Bowtie Vase

Alba Candelabra Folkloric, futuristic, and fabulous.

Marcel Vase

### Atlas Split Vase

Eye-catching from every angle, each curve is accentuated by

Kiki's Derrière Vase

Flawlessly halved faces reveal a profile from one angle, and a silhouette from the other.

### Eve Accent Bowl

A hand-sculpted homage to surprise and seduction featuring a glimmering gold interior.

Eve Candle Holder

Frida Vase

- 3. Brass Hand Sconce
- 4. "Sundial Hat" Photograph
- 5. Charade Blocks Vase
- 6. Scalinatella Cocktail Table 7. Ripple Slipper Chair
- in Venice Rust velvet
- 8. Rondo Dining Chair
- 9. Siam Étagère
- 10. Sunburst Hand-Knotted Rug, grey