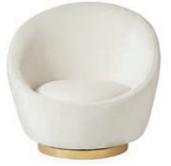

## HEAVEN SENT ETHER COLLECTION

500

You're not dreaming. Soft and inviting, our cloud and capsule inspired silhouettes are elevated by gleaming brass stiletto legs that add poise and polish.

Swivel Chairs

Sleek and minimalist in posh pale velvets or super-luxurious shearling.

Swivel, rock (yes, it does both!), and sink into a cozy, kinetic cocoon.

**Curved Sofa** Olympus Oatmeal bouclé

**Curved Sofa** Bergamo Graphite velvet