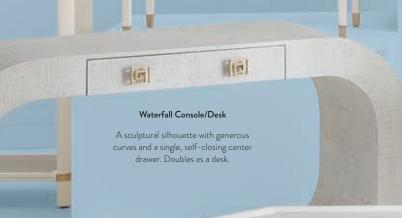

### THE OVERACHIEVERS **DO-IT-ALL DESKS**

Yes, you can tuck a stylish workspace into any room—in a range of sizes, our desks work overtime, doubling as sofa tables or vanities.