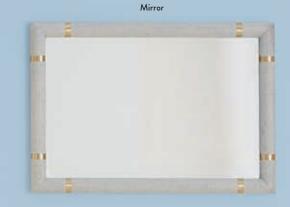

Channeled Goldfinger Chair in Belfast Stone linen
 Lisbon Sconce
 Tony Viramontes "Naomi Campbell" Print

Riviera Candle Holders
 Palm Springs Stripes Bowl
 Lisbon Hand-Knotted Rug

- Waterfall Console
  Bedside Table
  Three-Drawer Chest
  Armoire
- 5. Cabinet, nickel 6. Starburst Cocktail Table
- 7. Credenza 8. Mirror

### Harlequin Mirrors

Featuring back painted glass panes recessed between two generous brass frames. Round or full-length.