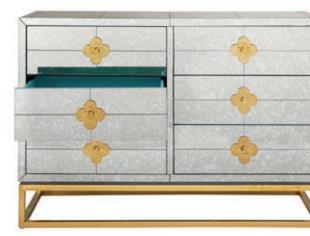

### Delphine Six-Drawer Dresser

Antiqued mirror with a polished brass base and quatrefoil escutcheons. Robin's egg blue lacquer interior.