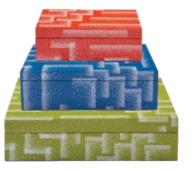

### Scalinatella Rectangular Cocktail Table

Our sinuous bent brass base topped with a white Carrara marble top.

Whether you're stashing your treasures, stacking your stuff, or making a stand-alone statement, our hand-polished high-gloss lacquer boxes have you covered.

Botanist

Scala

Moody curves and colors inspired by the storied arches of the Colosseum.

Arcade

#### A major nod to mod: concentric squares in cool blue and lavender hues.

Stacking Boxes