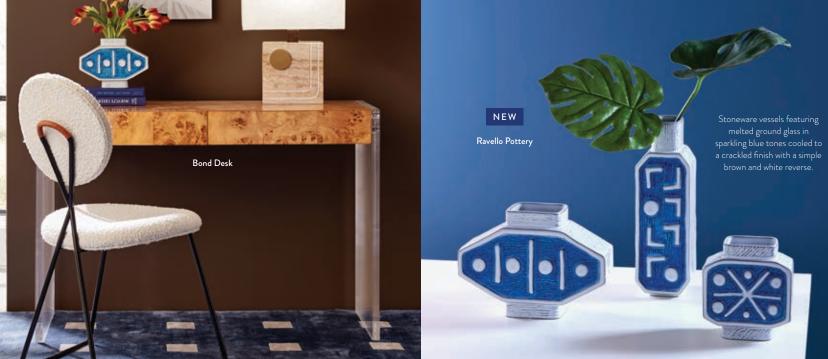

t of extra appeel.

Foo Dog

HAPPY FAMILY UTOPIA COLLECTION

Our playfully chic universe of stoneware vases, vessels, and objets. Artisan-crafted in Peru from brown stoneware finished with a sheer white glaze.



Sailor Vase & Mugs

Sun



A bright spot on any table. Each piece features a unique, complementary detail on its front and back.

Cat & Dog Mugs

### THE OVERACHIEVERS **DO-IT-ALL DESKS**

Yes, you can tuck a stylish workspace into any room—in a range of sizes, our desks work overtime, doubling as sofa tables or vanities.



### Topanga Table Lamps

Deluxe materials, modern shapes. Featuring travertine stone, warm walnut, and brass accents.





### Bond Executive Desk

Three fully finished drawers on one side and a single drawer on the reverse for pairing up with a partner.









Column Table Lamp



Torino Desk

Back painted glass, a polished brass base, and three front facing drawers decked with grooved brass pulls.

Square Table Lamp





Channing Desk

Glossy white lacquer with nickel accents, crisscrossed legs, and oversized acrylic knobs.



Antiqued mirror, a polished brass base, and a center drawer with a quatrefoil pull.





## GLAMOROUS GAMES

Parlor pastimes with makeovers so posh you'll never want to put them away. Glossy lacquer, glowing acrylic, brass and marble—our game sets score style points.



Acrylic Chess Sets



### Acrylic Tic-Tac-Toe Set

Modern art or old school challenge? Both. Turquoise and purple playing pieces on a thick slab of clear acrylic.

C S T



Each set includes two 52card decks emblazoned with our chic motifs.



Leopard