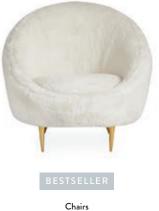

## HEAVEN SENT ETHER COLLECTION

500

You're not dreaming. Soft and inviting, our cloud and capsule inspired silhouettes are elevated by gleaming brass stiletto legs that add poise and polish.

Swivel Chairs

Sleek and minimalist in posh pale velvets or super-luxurious shearling.

Swivel, rock (yes, it does both!), and sink into a cozy, kinetic cocoon.

**Curved Sofa** Olympus Oatmeal bouclé

**Curved Sofa** Bergamo Graphite velvet