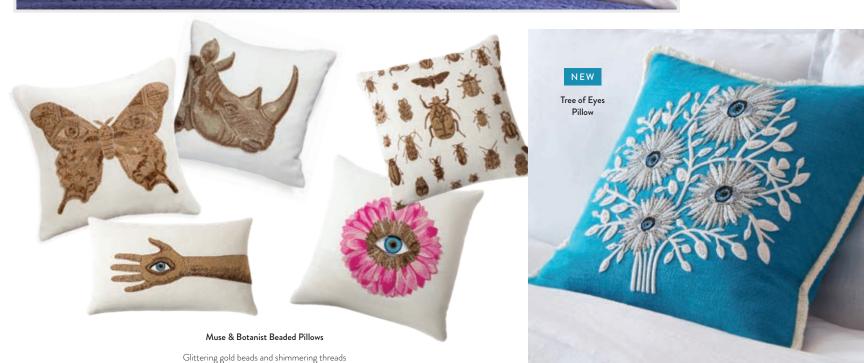

NEW Madrid Moulding Pillows

Glittering gold beads and shimmering threads hand-embroidered by skilled artisans.