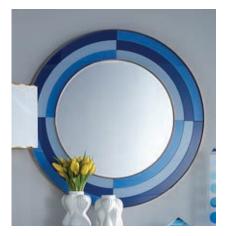

### Harlequin Mirrors

Featuring back painted glass panes recessed between two generous brass frames. Round or full-length.