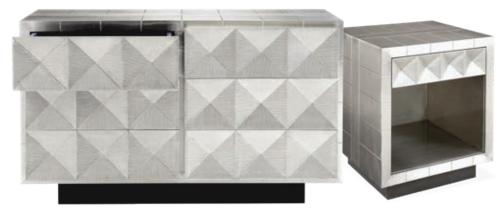

# TALITHA COLLECTION

Minimalist forms wrapped in lustrous, hand-stamped metal in organic starburst and 3D stud patterns. Cabinet styles are capped with dazzling, jewel-like pulls crafted from hand-cut abalone or malachite.

Small Cabinet

Eye-catching as an entry chest. Dimensional studs can read rock 'n' roll or rich hippie.

Six-Drawer Dresser

Solid presence, but with a light and elegant feel. With six generous soft-close drawers.