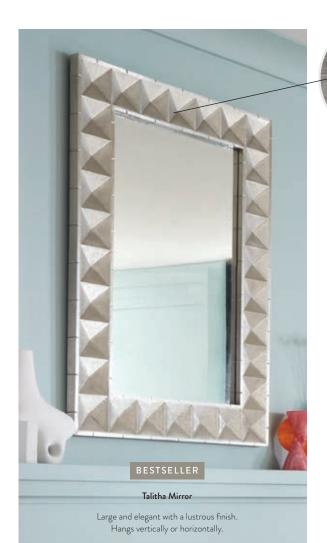

# TALITHA COLLECTION

Minimalist forms wrapped in lustrous, hand-stamped metal in organic starburst and 3D stud patterns. Cabinet styles are capped with dazzling, jewel-like pulls crafted from hand-cut abalone or malachite.

Small Cabinet

Eye-catching as an entry chest. Dimensional studs can read rock 'n' roll or rich hippie.

Six-Drawer Dresser

Solid presence, but with a light and elegant feel. With six generous soft-close drawers.