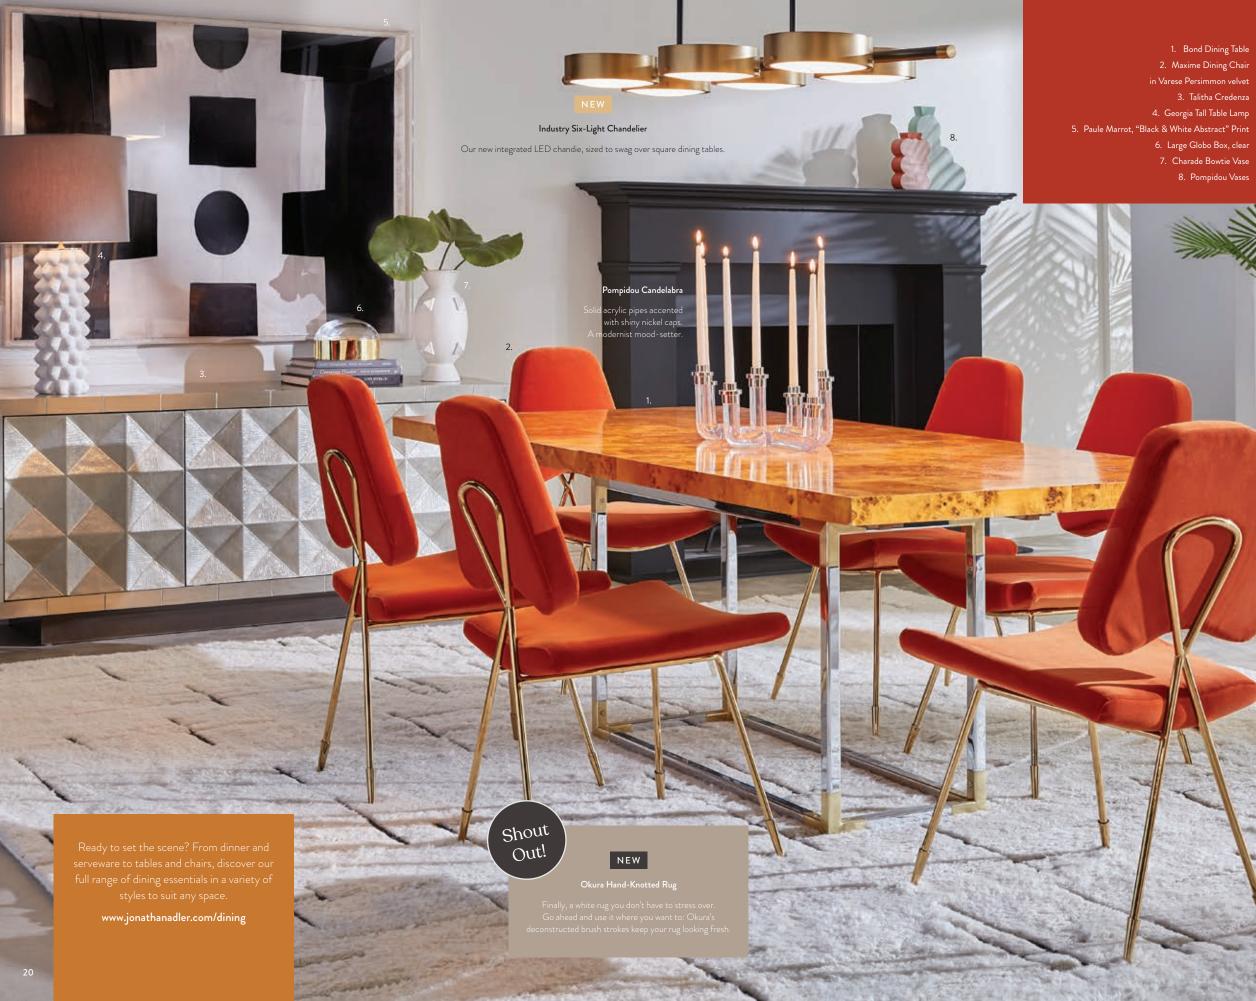

### Bond Dining Table

From our burled wood collection, honey-hued, pieced mappa wood on a polished nickel base with brass campaign corners. Seats up to 10 with 20" leaf.

### Maxime Collection

Soft curves cradled by a sinuous bent-brass frame capped with our signature arrow sabots.

Dining Chair in Belgium Stone linen

Counter Stool in Belgium Stone linen

Dining Chair

Dining Chair in Rialto Charcoal velvet in Varese Persimmon velvet

### Pompidou Candelabra

Pipes of staggered heights fused together and accented with a flash of shiny nickel.

Pompidou Accent Table

### Brass Coral Bowl

Let its warmly glowing organic shape announce your rich hippie bona fides as a centerpiece.

1. Bond Dining Table 2. Maxime Dining Chair in Varese Persimmon velvet 3. Talitha Credenza 4. Georgia Tall Table Lamp 6. Large Globo Box, clear 7. Charade Bowtie Vase 8. Pompidou Vases