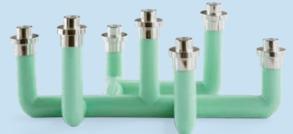

### Pompidou Candelabra

Pipes of staggered heights fused together and accented with a flash of shiny nickel.

Pompidou Accent Table