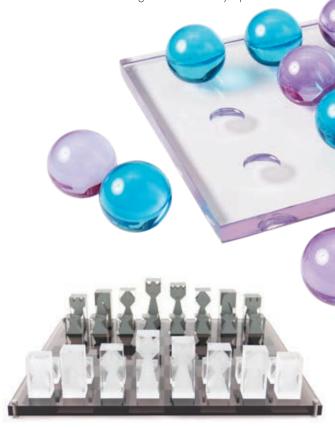

## GLAMOROUS GAMES

Parlor pastimes with makeovers so posh you'll never want to put them away. Glossy lacquer, glowing acrylic, brass and marble—our game sets score style points.

Acrylic Chess Sets