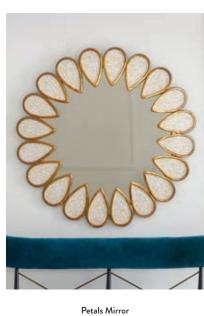

Arthur Flax velvet

A glittering collage of color. Mother of pearl set in a ring of polished brass petals.

Frame your reflection in luxe

Hand-stamped nickel with a scratched texture imparts a glow reminiscent of silver leaf.