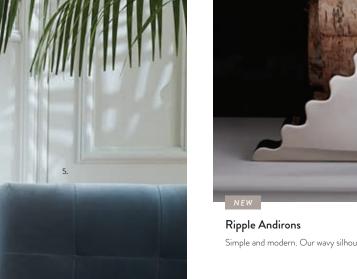

Ripple Fire Screen Icy blue tempered glass framed by our signature wavy border in polished nickel.

NEW

Globo Andirons

Glowing and glamorous. Each jewel-toned glass orb balances

Simple and modern. Our wavy silhouette gives classic polished nickel an elegant edge.