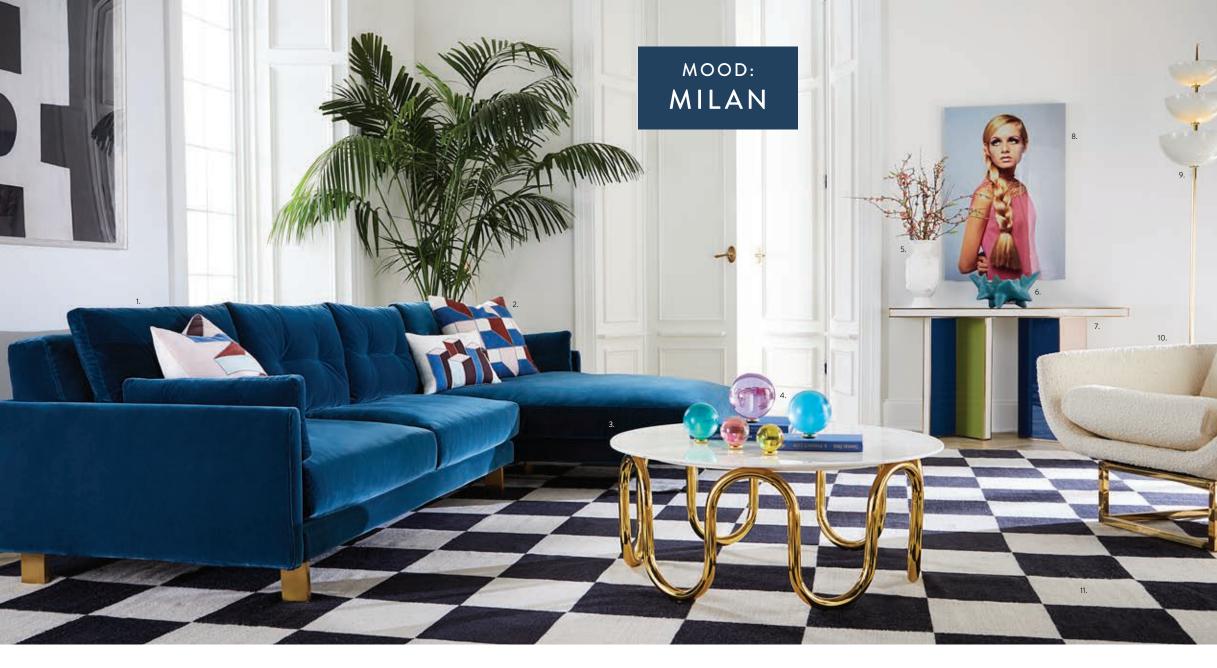

- 1. Malibu Sectional in Varese Petrol velvet
- 2. Torino Pillows
- 3. Scalinatella Cocktail Table
- 4. Acrylic Orb Set
- 5. Charade Bowtie Vase
- 6. Vesuvius Bowl
- 7. Torino Console
- "3rd December 1966 Vintage Color" Photograph
- 9. Lisbon Torchière
- Beaumont Chair in Olympus Ivory bouclé
  Large Scale Checkerboard Flat Weave Rug,
- black