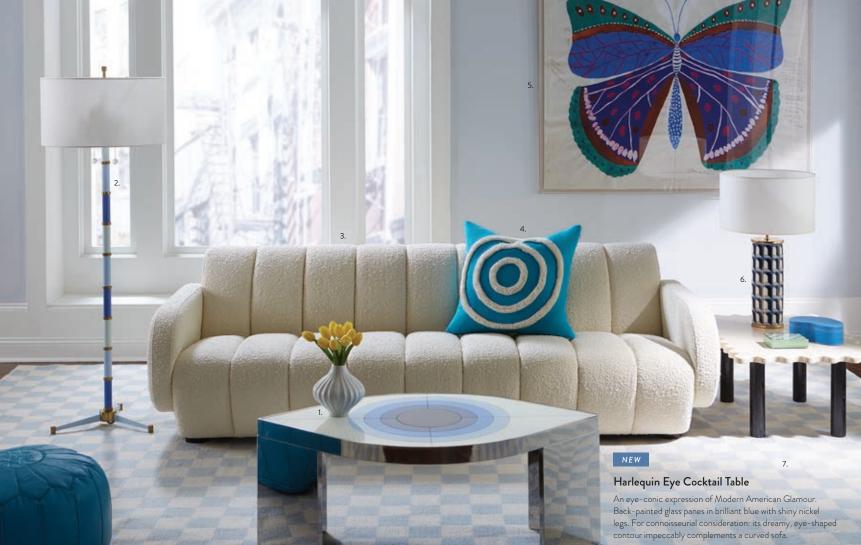

With its natural tones, travertine is a masterful mix of warmth, character, and je ne sais quoi.

1. Peking Cocktail Table

2. Jacques Grand Cocktail Table

3. Torino Nesting Cocktail Tables

- 10. Harlequin Eye Cocktail Table, multi
- 11. Alphaville Cocktail Table, stainless steel
- 12. Bond Cocktail Table