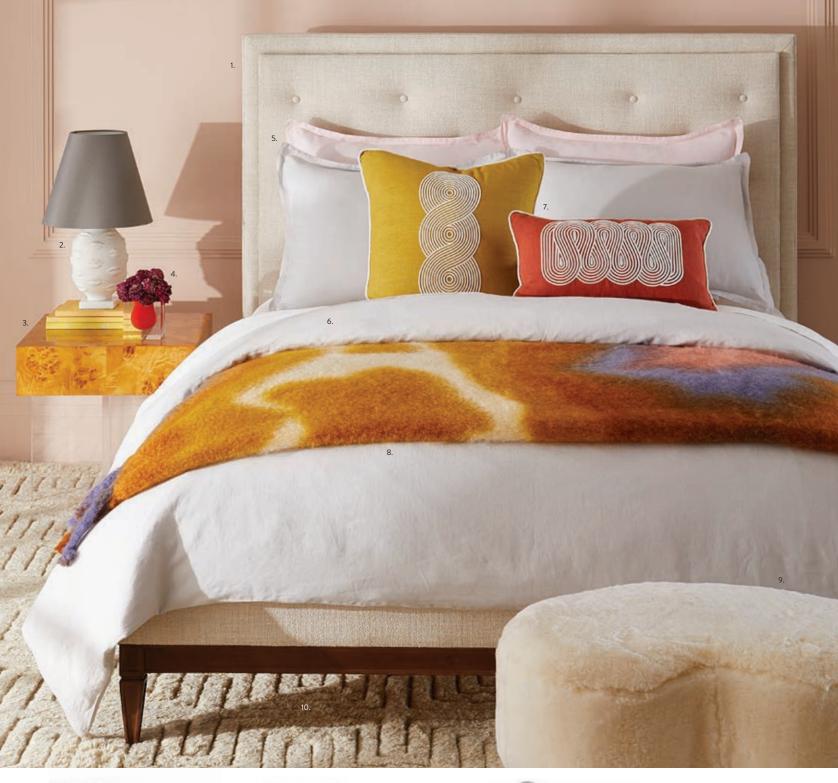

- 1. Malibu Sectional in Varese Petrol velvet
- 2. Torino Pillows
- 3. Scalinatella Cocktail Table
- 4. Acrylic Orb Set
- 5. Charade Bowtie Vase
- 6. Vesuvius Bowl
- 7. Torino Console
- "3rd December 1966 Vintage Color" Photograph
- 9. Lisbon Torchière
- Beaumont Chair in Olympus Ivory bouclé
  Large Scale Checkerboard Flat Weave Rug,
- black

# MALIBU COLLECTION

Deep and squishy, family-friendly, and trés chic—you *can* have it all. Upholstered in rich blue velvet perched on minimal brushed brass legs. Inviting pin-tucked cushions with (surprise!) removable dry-cleanable slipcovers.

Available as left- or rightarm facing sectional and sized for sprawling.

- 1. Channeled Goldfinger Chair in Belfast Stone linen 2. Berlin Vases

1

- 3. Parrots Beaded Wall Art 4. Globo Five-Light Chandelier, clear
- 5. Claridge Sofa in Varese Faded Blue velvet
- 6. Brass Teardrop Tables
- 7. Lisbon Hand-Knotted Rug