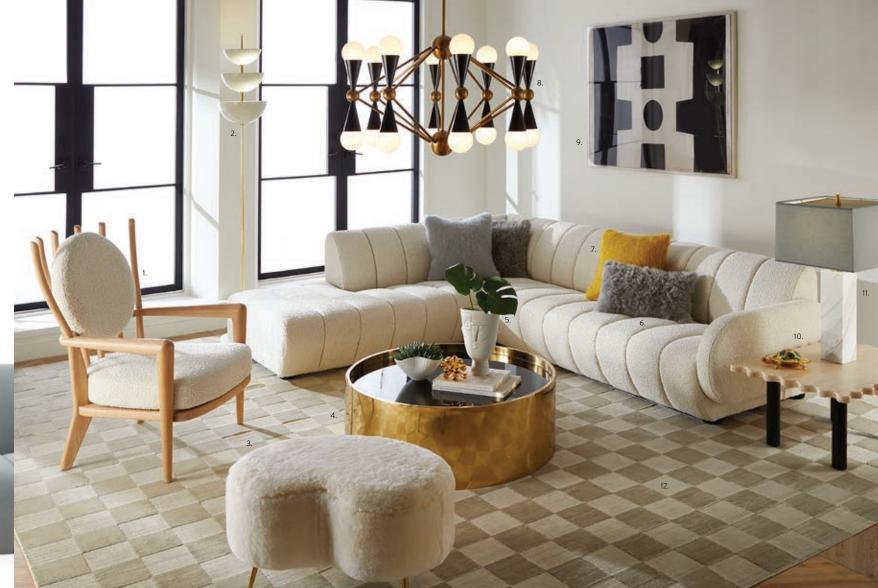

- 1. Malibu Sectional in Varese Petrol velvet
- 2. Torino Pillows
- 3. Scalinatella Cocktail Table
- 4. Acrylic Orb Set
- 5. Charade Bowtie Vase
- 6. Vesuvius Bowl
- 7. Torino Console
- "3rd December 1966 Vintage Color" Photograph
- 9. Lisbon Torchière
- Beaumont Chair in Olympus Ivory bouclé
  Large Scale Checkerboard Flat Weave Rug,
- black