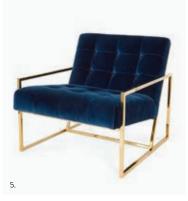

1. Ripple Slipper Chair 2. Doris Chair 3. Beaumont Chair

4. Ether Chair 5. Goldfinger Lounge Chair 6. Voltaire Lounge Chair

Voltaire Lounge Chair

# COMFY COCOONS

Touch-me textures, eye-catching colorways, and no bad angles. Hot seats made for lounging, swiveling, or simply sitting pretty. You'll never want to get up.

- 7. Phillipe Lounge Chair
- 8. Bacharach Swivel Chair
- 9. Brigitte Club Chair
- 10. Brigitte Chair
- 11. Milano Wing Chair
- 12. Thebes Lounge Chair

13. Channeled Goldfinger Chair 14. Maxime Lounge Chair

NEW Arcade Canisters