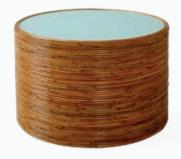

# **BESPOKE OAK**

Our debut collection of artisan crafted solid oak furniture is as mighty as its source. A nod to French 50s cool, a dash of Milanese moxie, and a whisper of Scandinavian soulfulness. Wire-brushed and lightly limed, chic and timeless.

Put your feet up on our quatrefoil shaped table with rippled grooves and beveled edges finished in a durable satin finish.

Wire-brushing exposes the natural wood grain and the liming technique accentuates each solid piece of wood's unique pattern.