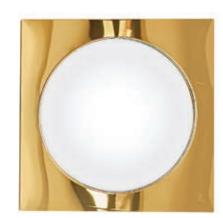

Feels like: Late Sunday morning, opening up a first

edition, royal rumors

Muse Votive Candle Set & Diffuser

Grapefruit Pop Candles & Diffuser

- 1. Globo Convex Mirror, nickel
- 2. Ripple Lacquer Mirror, white
- 3. Osaka Accent Mirrors

68 JONATHANADLER.COM

- 4. Globo Convex Mirror, brass 5. Harlequin Round Mirror, multi 6. Ripple Lacquer Mirror, blue
- 7. Rings Mirror 8. Harlequin Round Mirror, multi blue

Riviera Mirror

REAL

LOOKERS

Who's the most glamorous of them all? As intriguing as artwork and as room-brightening as an

extra window, our mirrors take the title.

Pedestal

Accent Table

Cocktail Table

Table Lamp