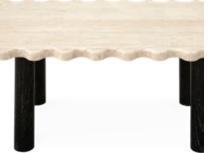

Put your feet up on our quatrefoil shaped table with rippled grooves and beveled edges finished in a durable satin finish.

Wire-brushing exposes the natural wood grain and the liming technique accentuates each solid piece of wood's unique pattern.