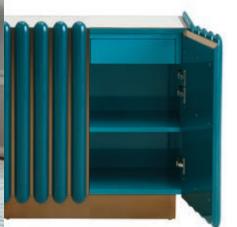

## NEW Kiki Cabinet

A brushed brass cabinet faced with capsules in glossy deep teal lacquer with an ivory painted glass top and velvet-lined interior drawers.

Glossy black lacquer with antiqued brass accents and acrylic finials.