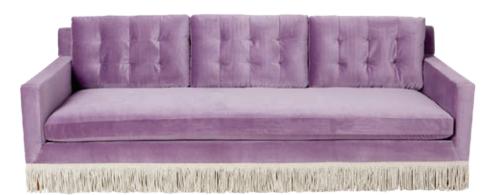

Wright Sofa with Boullion Fringe

Have your own Mr. Wright in mind? Choose from velvets and linens, wovens and bouclé, or our range of family friendly fabrics. Fringe trim available on select styles.

+ more

# ALL THE WRIGHT MOVES

Are you feeling *Pillow Talk* posh or *North by Northwest* neutral? Either way, you just met Mr. Wright. Lovely in lavender velvet with fabulous fringe or go classic and clean with natural pearl velvet on a recessed walnut base.

Wright Sofa in Brussels Pearl velvet
 2. Maxime Pillows
 3. Scalinatella Cocktail Table
 4. Vesuvius Bowl
 5. Large Paradox Vase
 6. Medium Metropolis Brass Sculpture
 7. "Butterfly Patterns 2" Print
 8. Bellport Table Lamp
 9. Thebes Hand-Knotted Rug