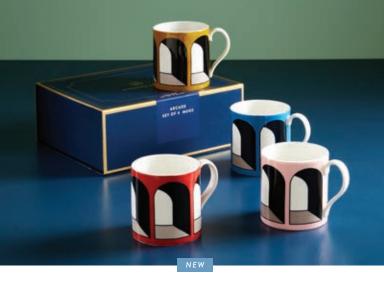

# ARCH **EMPHASIS**

Inspired by the storied arches of the Colosseum, our Arcade collection reimagines iconic architectural motifs in moody curves and colors.

Pebbled leather in muted grey, celadon, and blue with timeless topstitched borders.

Arcade Pillows

Arcade Mug Set

Arcade Lacquer Boxes

Hand-polished high-gloss lacquer. Three sizes for stashing, stacking, or making a stand-alone statement.

Arcade Petite Trays

A set of four small but noteworthy porcelain trays.