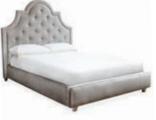

# MALIBU COLLECTION

Deep and squishy, family-friendly, and trés chic—you *can* have it all. Upholstered in rich blue velvet perched on minimal brushed brass legs. Inviting pin-tucked cushions with (surprise!) removable dry-cleanable slipcovers.

Available as left- or rightarm facing sectional and sized for sprawling.

- 1. Channeled Goldfinger Chair in Belfast Stone linen 2. Berlin Vases

1

- 3. Parrots Beaded Wall Art 4. Globo Five-Light Chandelier, clear
- 5. Claridge Sofa in Varese Faded Blue velvet
- 6. Brass Teardrop Tables
- 7. Lisbon Hand-Knotted Rug