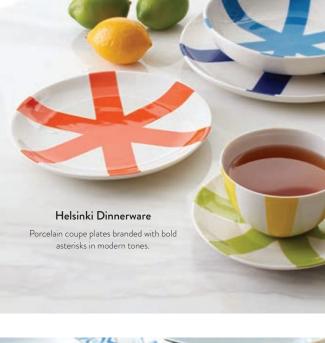

Featuring groovy eye-shaped dinner plates and salad plates that double as lids for the bowls.

1948 Dinnerware

Porcelain coupe plates splattered with accents of real gold. The perfect balance of timeless and today, uptown and downtown. Dishwasher safe.