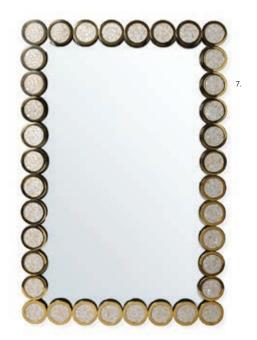

Feels like: Late Sunday morning, opening up a first

edition, royal rumors

Muse Votive Candle Set & Diffuser

Grapefruit Pop Candles & Diffuser

- 1. Globo Convex Mirror, nickel
- 2. Ripple Lacquer Mirror, white
- 3. Osaka Accent Mirrors

68 JONATHANADLER.COM

- 4. Globo Convex Mirror, brass 5. Harlequin Round Mirror, multi 6. Ripple Lacquer Mirror, blue
- 7. Rings Mirror 8. Harlequin Round Mirror, multi blue

Riviera Mirror

REAL

LOOKERS

Who's the most glamorous of them all? As intriguing as artwork and as room-brightening as an

extra window, our mirrors take the title.

Pedestal

Accent Table

Cocktail Table

Table Lamp