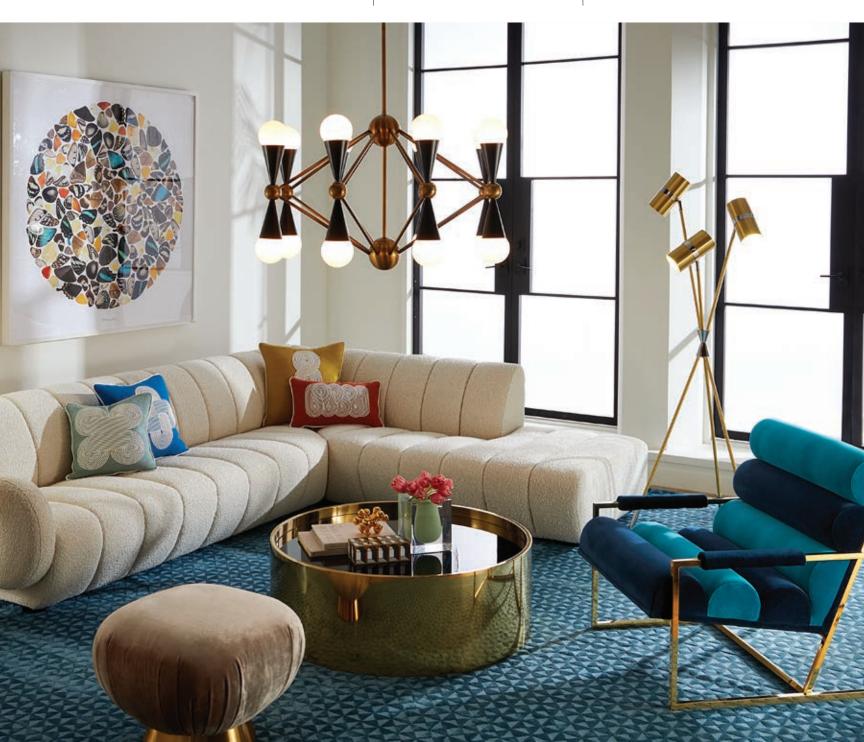

- 1. Malibu Sectional in Varese Petrol velvet
- 2. Torino Pillows
- 3. Scalinatella Cocktail Table
- 4. Acrylic Orb Set
- 5. Charade Bowtie Vase
- 6. Vesuvius Bowl
- 7. Torino Console
- "3rd December 1966 Vintage Color" Photograph
- 9. Lisbon Torchière
- Beaumont Chair in Olympus Ivory bouclé
  Large Scale Checkerboard Flat Weave Rug,
- black

# MALIBU COLLECTION

Deep and squishy, family-friendly, and trés chic—you *can* have it all. Upholstered in rich blue velvet perched on minimal brushed brass legs. Inviting pin-tucked cushions with (surprise!) removable dry-cleanable slipcovers.