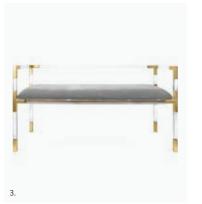

NEW

Arcade Lacquer Tray Hand-polished high-gloss lacquer, for barside and beyond.

NEW

Arcade Trinket Trays Porcelain trays with solid gold accents.

Arcade Cabinet A petite cabinet faced in our arch design crafted from pebbled leather in muted hues resting on solid brass legs. Stash your stuff in a surreal objet d'art.