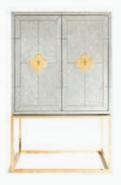

Luminous hand-stamped brass decked with dazzling malachite pulls.

Glossy white lacquer, solid blue acrylic cabochons, and polished brass.

Interior features a soft-close drawer and an adjustable shelf on each side.

## NEW Kiki Cabinet

A brushed brass cabinet faced with capsules in glossy deep teal lacquer with an ivory painted glass top and velvet-lined interior drawers.

Glossy black lacquer with antiqued brass accents and acrylic finials.