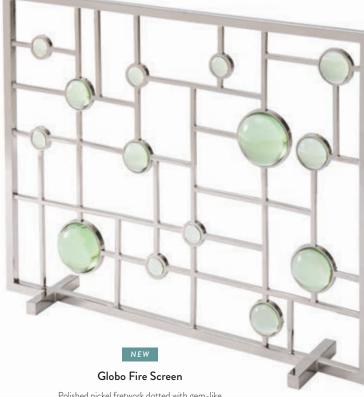

anneled Goldfinger Chair in Belfast Stone linen 2. Berlin Vases

1

- 3. Parrots Beaded Wall Art 4. Globo Five-Light Chandelier, clear
- 5. Claridge Sofa in Varese Faded Blue velvet
- 6. Brass Teardrop Tables
- 7. Lisbon Hand-Knotted Rug

Ripple Fire Screen Icy blue tempered glass framed by our signature wavy border in polished nickel.

NEW





Globo Andirons

Glowing and glamorous. Each jewel-toned glass orb balances

Simple and modern. Our wavy silhouette gives classic polished nickel an elegant edge.



Brass Giraffe Andirons Cast in solid brass from a model sculpted in our Soho pottery studio by Jonathan and his team.





FIRE IT UP

Give your logs a lift and pretty up your place. Our new range of fireplace accessories are designed to stoke style at the flashiest point in the room.



Polished nickel fretwork dotted with gem-like tempered glass orbs.



# TALITHA COLLECTION

Minimalist forms wrapped in lustrous, hand-stamped metal in 3D stud or organic starburst patterns. Cabinet styles are capped with dazzling, jewel-like pulls crafted from hand-cut abalone or malachite.







Talitha Bedside Table



"Paris Rooftops" Photograph
 Gala Round Table Lamp
 Slipper Chair in Davier Crame lippe

0 Shart Kidaa Kimaat Tabl

10. Checkerboard Hand-Loomed Rug, ivor

Beaumont Settee in Olympus Ivory bouclé
 Botanist Specimen Pillow

. Vienna Small Globe Chandelier, white with brass 4. Talitha Three-Drawer Chest

5. Botanist Cactus Square Vase



## Voltaire Lounge Chair

The classic Windsor chair uncaged. Our deconstructed spin features a solid turned oak frame and thick, bouclé