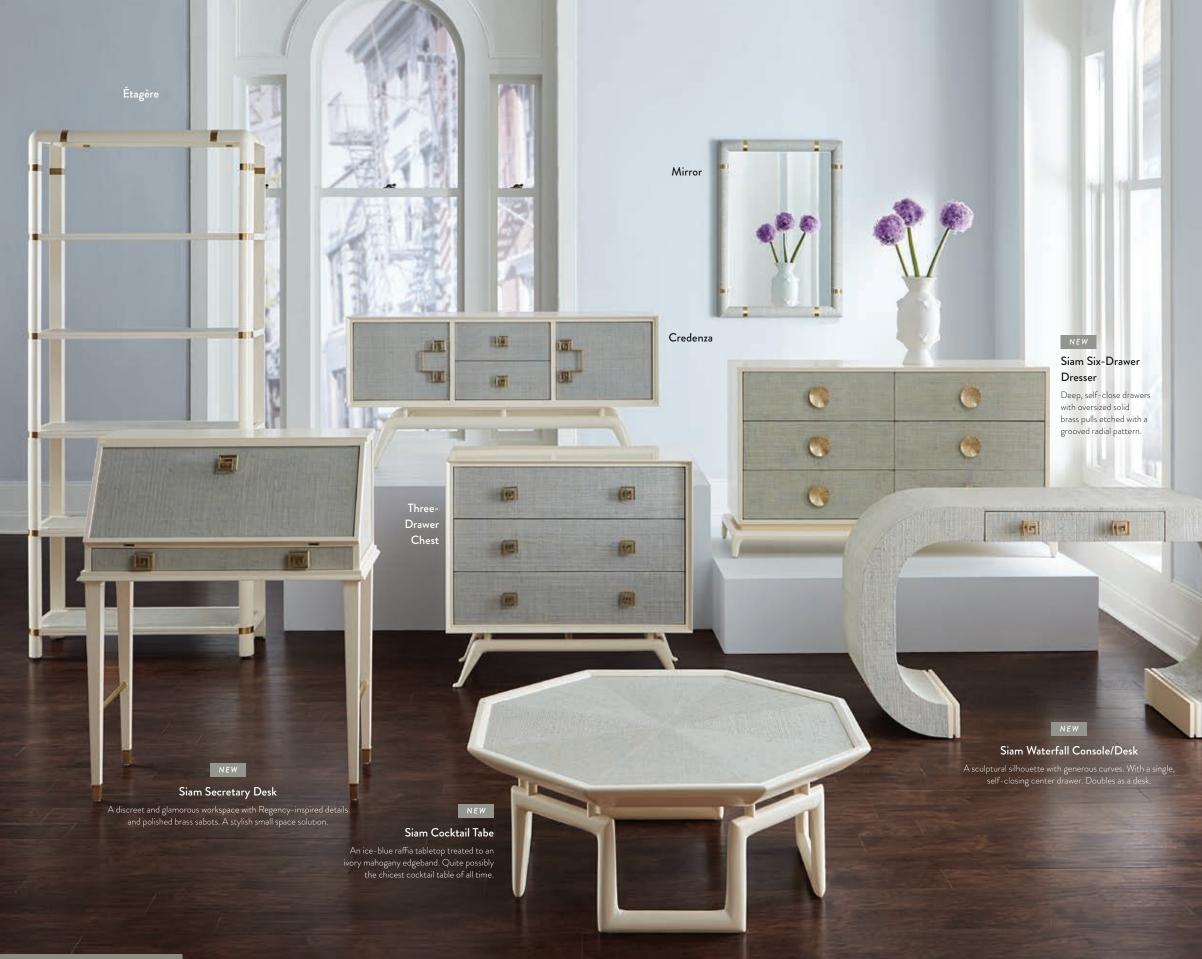

### . Siam Six-Drawer Dress

- 2. Versailles Blocks Bow
- 3. Small Globo Box, pinl
- 4. Dotanist Deaded Wa
- Wisia Accent Lamp
- 6. Bel Air Mini Scoop Vase, li
- 7. Lisbon lorchiere
- 8. Vera Dining Chair in Olympus Ivor
- 9 Checkerboard Hand-Loomed Rug
- ivory
- 0. Leather Moroccan Pouf, sil

NEW Siam Waterfall Console/Desk Layers of sky blue raffia with ivory lacquer-coated mahogany feet and solid brass Greek key hardware.

POWER

PLAYERS

# SIAM COLLECTION

Solid mahogany coated in ivory lacquer with raffia-covered doors and shelves stained in layers of sky blue lacquer. Big, solid brass accents and Greek key hardware crank it up to 11.

Hand-tooled solid brass hardware is the kind of detail you'd expect on pieces you might dream of inheriting if your eccentric great aunt had been besties with Tony Duquette.