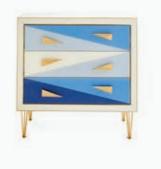

# STYLISH CHESTS

Darlings in the boudoir and beyond, our dressers a chests offer generous drawers, soft-close slides, a

Post-Im

0

## IN-STOCK + CUSTOMIZABLE

Ripple Bed Our modern wave at the top and bold oversized brass orbs at the base.

.

0

Sold Sold

1.0

- 1. Siam Three-Drawer Chest
- 2. Harlequin Three-Drawer Chest, multi 3. Channing Three-Drawer Chest

0 0

0

0

0

5. Siam Six-Drawer Dresser

6. Bond Six-Drawer Dresser

4. Harlequin Three-Drawer Chest, multi blue 7. Channing Six-Drawer Dresser

8. Delphine Six-Drawer Dresser