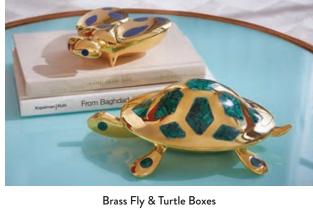

## Gilded Salvador & Misia Vases





## Salvador & Misia Vases

Chic and *classique* bud vase homages to masculinity and femininity. Beauties on a bedside table and fab together as a wedding present.

# UPTOWN BUT NEVER UPTIGHT

1. Doris Chair in Brussels Powder Blue velvet 2. Dora Maar Urn 3. Brass Ripple Table Lamp 4. Jacques Tray Table 5. Maxime Pillows, blue 6. Slim Aarons "Dimitris Kritsas" Photograph

7. Lampert Grand Sofa in Brussels Charcoal

AT A FOR

velvet

8. Siam Cocktail Table 9. Silver-Plated Bird Bowls 10. Versailles Puzzle Vase 11. Muse D'Or Ceramic Candle 12. Lido Hand-Loomed Rug, celado

Candleholder

Ostrich Petite Bowl

## NEW Cubist Pedestal

A stacked cube base finished with ivory raffia and topped with mahogany coated in ivory lacquer. Elegantly elemental.









Solid brass spots for stashing. Inlaid with naturally dazzling blue lapis or glittering emerald and malachite.



## Brass & Silver-Plated Pill Boxes

Just what the decorator ordered. Mix metals and guilty pleasures with our etched and hinged stash boxes. Solid brass or silver-plated.





# SIAM COLLECTION

Solid mahogany coated in ivory lacquer with raffia-covered doors and shelves stained in layers of sky blue lacquer. Big, solid brass accents and Greek key hardware crank it up to 11.



Hand-tooled solid brass hardware is the kind of detail you'd expect on pieces you might dream of inheriting if your eccentric great aunt had been besties with Tony Duquette.



## Charade Bars & Blocks Vases

We took our classic porcelain collection and substituted studs with Brutalist-inspired bars