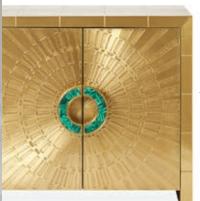

NEW

Arcade Lacquer Tray Hand-polished high-gloss lacquer, for barside and beyond.

NEW

Arcade Trinket Trays Porcelain trays with solid gold accents.

Arcade Cabinet A petite cabinet faced in our arch design crafted from pebbled leather in muted hues resting on solid brass legs. Stash your stuff in a surreal objet d'art.

# ARCH **EMPHASIS**

Inspired by the storied arches of the Colosseum, our Arcade collection reimagines iconic architectural motifs in moody curves and colors.

Pebbled leather in muted grey, celadon, and blue with timeless topstitched borders.