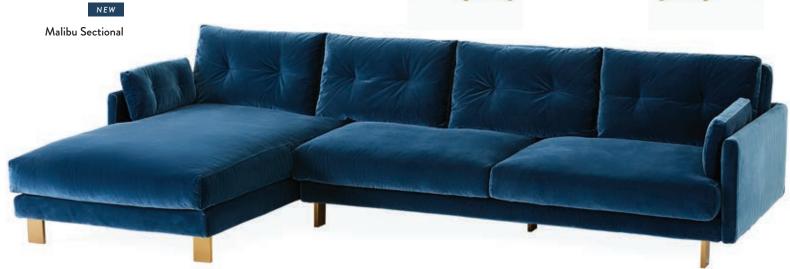

- 1. Malibu Sectional in Varese Petrol velvet
- 2. Torino Pillows
- 3. Scalinatella Cocktail Table
- 4. Acrylic Orb Set
- 5. Charade Bowtie Vase
- 6. Vesuvius Bowl
- 7. Torino Console
- "3rd December 1966 Vintage Color" Photograph
- 9. Lisbon Torchière
- Beaumont Chair in Olympus Ivory bouclé
  Large Scale Checkerboard Flat Weave Rug,
- black

# MALIBU COLLECTION

Deep and squishy, family-friendly, and trés chic—you *can* have it all. Upholstered in rich blue velvet perched on minimal brushed brass legs. Inviting pin-tucked cushions with (surprise!) removable dry-cleanable slipcovers.

Available as left- or rightarm facing sectional and sized for sprawling.

- 1. Channeled Goldfinger Chair in Belfast Stone linen 2. Berlin Vases

1

- 3. Parrots Beaded Wall Art 4. Globo Five-Light Chandelier, clear
- 5. Claridge Sofa in Varese Faded Blue velvet
- 6. Brass Teardrop Tables
- 7. Lisbon Hand-Knotted Rug