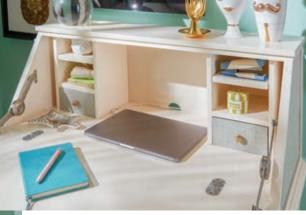

# OUT OF OFFICE, **RIGHT AT HOME**

Keep it commute-optional and tuck a stylish workspace into any room. In a range of sizes and styles, our desks work overtime, doubling as sof<mark>a tables or</mark> vanities.

Cabinet opens to become a desk featuring an ivory-lacquered mahogany interior with two raffia-faced drawers, four organizational cubbies, and a cord cut-out in the back.

Ripple Bookends

Torino Leather Desk Accessories