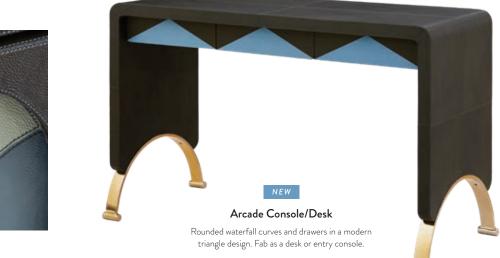

### Arcade Console/Desk

Pieced leather with rounded waterfall curves. Arc legs with cylindrical feet add more than a little modernist magic.

Antiqued mirror with brass quatrefoil escutcheons and a brass base.