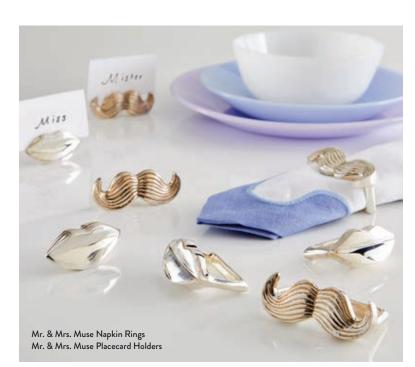

ccommodate a two-leaf expansion. Seats up to 10.









Vera Dining Chair A keyhole silhouette on lithe ebonized wood legs.



Goldfinger Dining Chair Pared down geometry meets button-tufted comfort. Perfectly pitched with a gleaming brass frame.





Rondo Dining Chair Shown in Olympus Oatmeal bouclé.



Maxime Dining Chair A sinuous bent brass frame with an intriguing crisscross back and surprising arrow sabots.





Camille Dining Chair Mid-century inspired, available in walnut and flax or white ash wood and icy blue linen.



Rider Dining Chair Our updated take on Empire style. Petite, glamorous, and ultra comfy.



cravings covered. Cluster a few on your counter, keep one bedside for late-night munchies, or go wild and collect them all.





Maxime Placemat Set Maxime Napkin Set







Ripple Placemat Set Ripple Napkin Set





# DINE **BY DESIGN**

Find your JA style with our broad range of tableware. Are you a rich hippie, a glamorous socialite, an edgy artiste, or all of the above? We've got you covered.

## Big Sur Dinnerware

Taking cues from our Brasília collection of yore, Big Sur is today's stackable stoneware—casual yet elegant, crafty yet hardworking, refreshing in wave-crashing white and robin's egg blue glazes.

> Salad Plate Mug Soup Bowl Dinner Plate Four-Piece Set





Sculptural, attenuated, and reminiscent of Wiener Werkstatte elegance. Available in brushed gold or polished silver tones.



Mustique Serveware Thick swirls of marbleized turquoise acrylic. Hand-poured and polished to perfection.



Featuring groovy eye-shaped dinner plates and salad pl