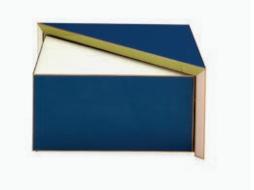

NEW

Arcade Lacquer Tray Hand-polished high-gloss lacquer, for barside and beyond.

NEW

Arcade Trinket Trays Porcelain trays with solid gold accents.

Arcade Cabinet A petite cabinet faced in our arch design crafted from pebbled leather in muted hues resting on solid brass legs. Stash your stuff in a surreal objet d'art.