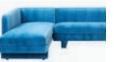

# MALIBU COLLECTION

Deep and squishy, family-friendly, and trés chic—you *can* have it all. Upholstered in rich blue velvet perched on minimal brushed brass legs. Inviting pin-tucked cushions with (surprise!) removable dry-cleanable slipcovers.

Available as left- or rightarm facing sectional and sized for sprawling.

- 1. Channeled Goldfinger Chair in Belfast Stone linen 2. Berlin Vases

1

- 3. Parrots Beaded Wall Art 4. Globo Five-Light Chandelier, clear
- 5. Claridge Sofa in Varese Faded Blue velvet
- 6. Brass Teardrop Tables
- 7. Lisbon Hand-Knotted Rug