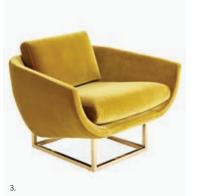

1. Ripple Slipper Chair 2. Doris Chair 3. Beaumont Chair

4. Ether Chair 5. Goldfinger Lounge Chair 6. Voltaire Lounge Chair

Voltaire Lounge Chair

# COMFY COCOONS

Touch-me textures, eye-catching colorways, and no bad angles. Hot seats made for lounging, swiveling, or simply sitting pretty. You'll never want to get up.

- 7. Phillipe Lounge Chair
- 8. Bacharach Swivel Chair
- 9. Brigitte Club Chair
- 10. Brigitte Chair
- 11. Milano Wing Chair
- 12. Thebes Lounge Chair