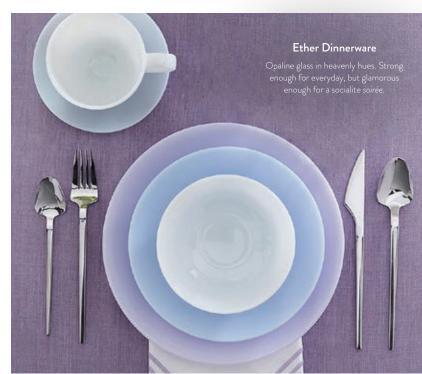

# DINE **BY DESIGN**

Find your JA style with our broad range of tableware. Are you a rich hippie, a glamorous socialite, an edgy artiste, or all of the above? We've got you covered.

## Big Sur Dinnerware

Taking cues from our Brasília collection of yore, Big Sur is today's stackable stoneware—casual yet elegant, crafty yet hardworking, refreshing in wave-crashing white and robin's egg blue glazes.