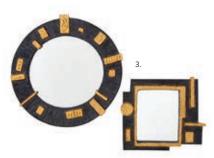

Feels like: Late Sunday morning, opening up a first

edition, royal rumors

Muse Votive Candle Set & Diffuser

Grapefruit Pop Candles & Diffuser

- 1. Globo Convex Mirror, nickel
- 2. Ripple Lacquer Mirror, white
- 3. Osaka Accent Mirrors

68 JONATHANADLER.COM

- 4. Globo Convex Mirror, brass 5. Harlequin Round Mirror, multi 6. Ripple Lacquer Mirror, blue
- 7. Rings Mirror 8. Harlequin Round Mirror, multi blue

Riviera Mirror

REAL

LOOKERS

Who's the most glamorous of them all? As intriguing as artwork and as room-brightening as an

extra window, our mirrors take the title.

Pedestal

Accent Table

Cocktail Table

Table Lamp