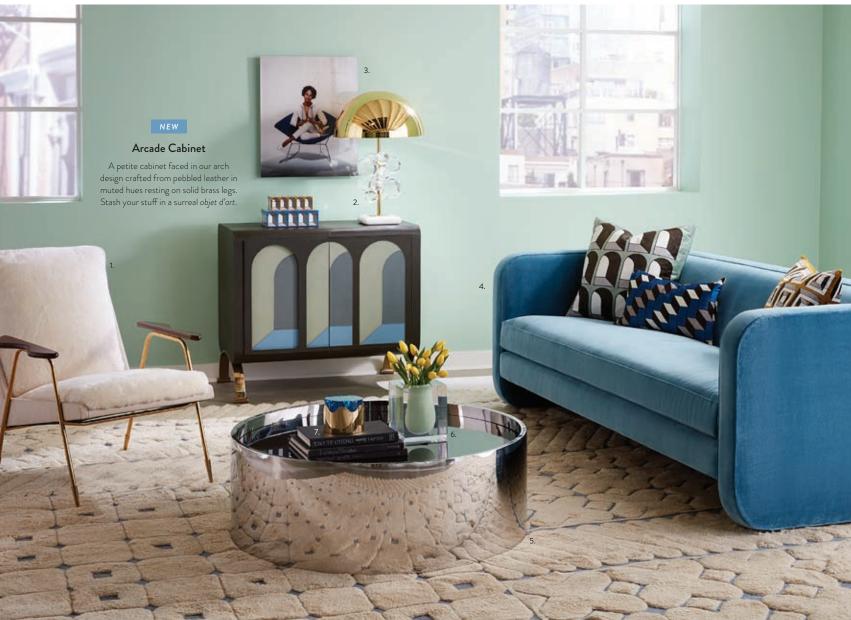

Sorry to sound **so** bossy. I just want you to have the life-enhancing décor you deserve!

xox,

| 1. | Arcade Cabinet              | 4. | Jac |
|----|-----------------------------|----|-----|
| 2. | Atlas Split Vase            | 5. | Ma  |
| 3. | Globo Convex Mirror, nickel | 6. | Blo |

NEW

Arcade Lacquer Tray Hand-polished high-gloss lacquer, for barside and beyond.

NEW

Arcade Trinket Trays Porcelain trays with solid gold accents.

Arcade Cabinet A petite cabinet faced in our arch design crafted from pebbled leather in muted hues resting on solid brass legs. Stash your stuff in a surreal objet d'art.