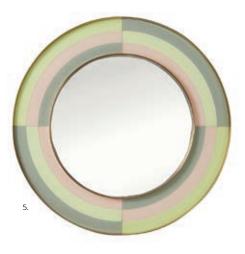

Feels like: Late Sunday morning, opening up a first

edition, royal rumors

Muse Votive Candle Set & Diffuser

Grapefruit Pop Candles & Diffuser

- 1. Globo Convex Mirror, nickel
- 2. Ripple Lacquer Mirror, white
- 3. Osaka Accent Mirrors

68 JONATHANADLER.COM

- 4. Globo Convex Mirror, brass 5. Harlequin Round Mirror, multi 6. Ripple Lacquer Mirror, blue
- 7. Rings Mirror 8. Harlequin Round Mirror, multi blue

Riviera Mirror

REAL

LOOKERS

Who's the most glamorous of them all? As intriguing as artwork and as room-brightening as an

extra window, our mirrors take the title.

Pedestal

Accent Table

Cocktail Table

Table Lamp