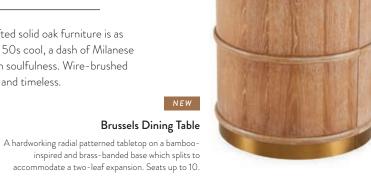

# Brussels Dining Table

A wire-brushed and limed solid oak tabletop with a radial pattern.

Its bamboo-inspired and brass-banded base splits to accommodate a two-leaf expansion. Seats up to 10.

Vera Dining Chair A keyhole silhouette on lithe ebonized wood legs.

Goldfinger Dining Chair Pared down geometry meets button-tufted comfort. Perfectly pitched with a gleaming brass frame.