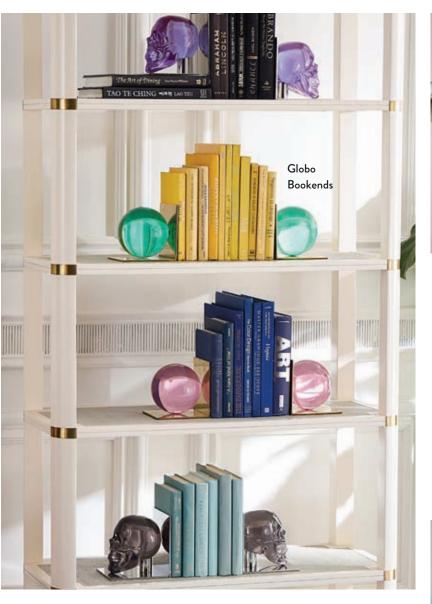

Ripple Fire Screen Icy blue tempered glass framed by our signature wavy border in polished nickel.

NEW

Globo Andirons

Glowing and glamorous. Each jewel-toned glass orb balances

Simple and modern. Our wavy silhouette gives classic polished nickel an elegant edge.

Lisbon Sconce

Puzzle Sconce

Electrum Sconce

Globo Sconce

1. Botanist Beaded Wall Art 2. Medium Balloon Vase 3. Globo Bookends, green 4. Gala Round Table Lamp 5. Channing Desk, ice blue 6. Vera Dining Chair in Bergamo Aegean velvet 7. Sunburst Hand-Knotted Rug, grey