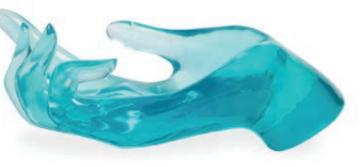

## Brass Seahorse Desk Accessories

Dive in and give your tasks a luxe aquatic quality with our favorite sea creature in solid polished brass.

Brass Hand Desk Accessories When our iconic Eve hand offers to help, who can resist? Reach for our solid brass accessories.