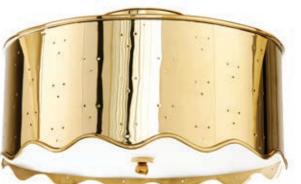

Brass Ripple Pendant Powerful and petite, perfect above a small table or in a row above a kitchen island.

NEW

top stitched details.

Brass Ripple Pendant Sconce

Our ripple pendant dangles from a backplate clad in camel leather with

Brass Ripple Flush Mount

Add glamour to your entryway, kitchen, or loo.

# SOLID GLOW

Beside the bed, above the kitchen island, in the dining room—our solid brass ripple lighting collection makes the mood.

Brass Ripple Table Lamp

Large Brass Ripple Pendant A large and twinkly pendant perfect above a dining room table or entry table.