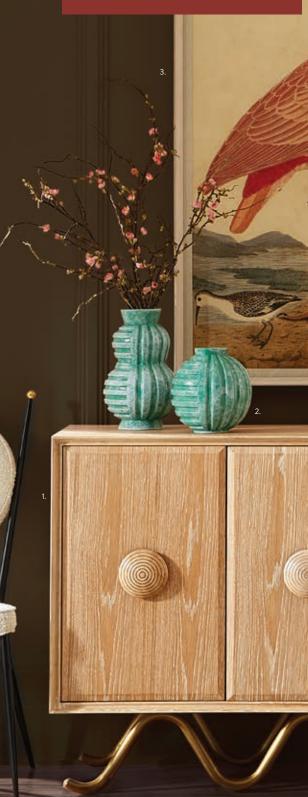

# MAGIC MAKERS

Keep it chic and tidy with our cabinets and credenzas, hardworking heroes that hit all the right notes whether in the hall, behind the sofa, or duetting with your dining table.

Warm mappa wood between acrylic legs with stainless steel accents.