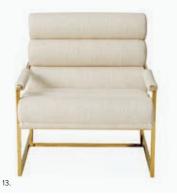

1. Ripple Slipper Chair 2. Doris Chair 3. Beaumont Chair

4. Ether Chair 5. Goldfinger Lounge Chair 6. Voltaire Lounge Chair

Voltaire Lounge Chair

# COMFY COCOONS

Touch-me textures, eye-catching colorways, and no bad angles. Hot seats made for lounging, swiveling, or simply sitting pretty. You'll never want to get up.

- 7. Phillipe Lounge Chair
- 8. Bacharach Swivel Chair
- 9. Brigitte Club Chair
- 10. Brigitte Chair
- 11. Milano Wing Chair
- 12. Thebes Lounge Chair