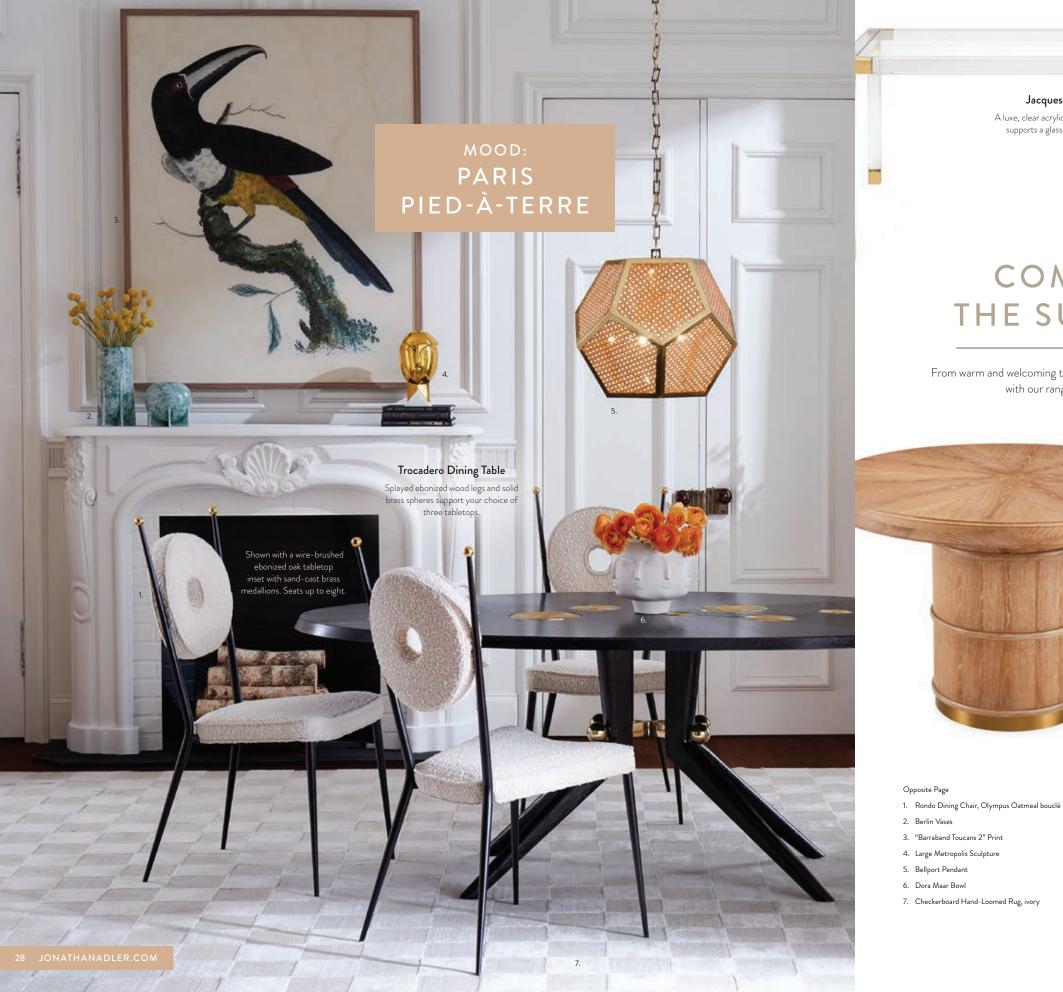

## Trocadero Dining Table

Shown with a turquoise back-painted glass tabletop treated to a solid mahogany edge. Seats up to eight.

## Trocadero Dining Table

Shown with a hardworking radial patterned mahogany tabletop. Seats up to eight.

From our burled wood collection, honey-hued, pieced mappa wood on a polished nickel base with brass campaign corners. Seats up to 10 with 20" leaf.