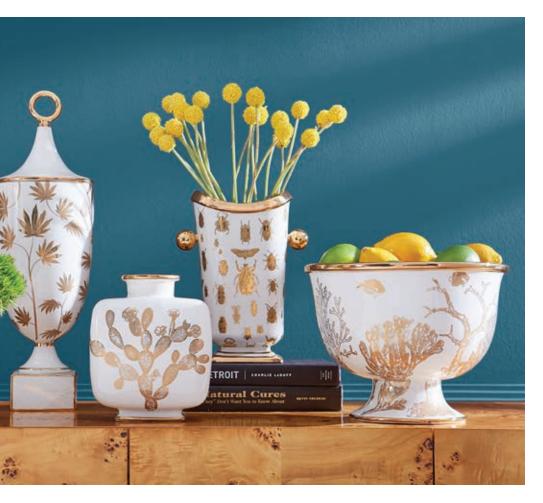

# GOLDEN RULE

Subversive signs and symbols rendered in glittering gold adorn the glossy high fired porcelain pieces - signature favorites with the glamour cranked up to 11.

- 2. Gilded Giuliette Pitcher
- 3. Gilded Large Dora Maar Vase
- 4. Gilded Mohawk Lollipop Holder
- 5. Gilded Frida Urn
- 6. Gilded I-Scream Vase
- 7. Gilded Dora Maar Bowl
- 8. Gilded Dora Maar Urn
- 9. Gilded Gala Round Vase

## Gilded Salvador & Misia Vases

## Salvador & Misia Vases

Chic and *classique* bud vase homages to masculinity and femininity. Beauties on a bedside table and fab together as a wedding present.