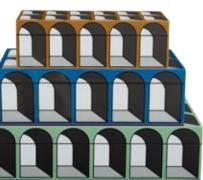

# ARCH **EMPHASIS**

Inspired by the storied arches of the Colosseum, our Arcade collection reimagines iconic architectural motifs in moody curves and colors.

Pebbled leather in muted grey, celadon, and blue with timeless topstitched borders.

Arcade Pillows

Arcade Mug Set

Arcade Lacquer Boxes

Hand-polished high-gloss lacquer. Three sizes for stashing, stacking, or making a stand-alone statement.

Arcade Petite Trays

A set of four small but noteworthy porcelain trays.

NEW

Arcade Lacquer Tray Hand-polished high-gloss lacquer, for barside and beyond.

NEW

Arcade Trinket Trays Porcelain trays with solid gold accents.

Arcade Cabinet A petite cabinet faced in our arch design crafted from pebbled leather in muted hues resting on solid brass legs. Stash your stuff in a surreal objet d'art.