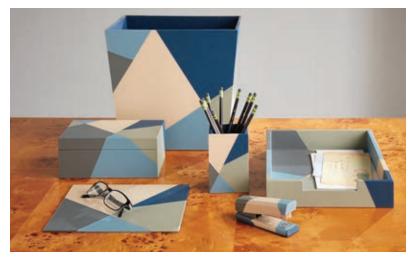

Cabinet opens to become a desk featuring an ivory-lacquered mahogany interior with two raffia-faced drawers, four organizational cubbies, and a cord cut-out in the back.

Ripple Bookends

Torino Leather Desk Accessories

# GET THE MEMO

Sculptural bookends, gilded porcelain trays, solid brass accessories-today's desktop is all about executive style with corner office energy.

Skull Bookends