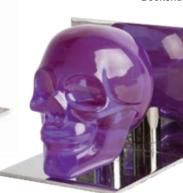

# GET THE MEMO

Sculptural bookends, gilded porcelain trays, solid brass accessories-today's desktop is all about executive style with corner office energy.

Skull Bookends