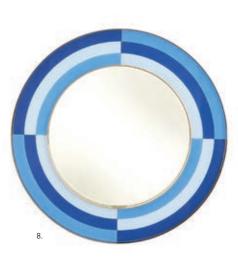

Feels like: Late Sunday morning, opening up a first

edition, royal rumors

Muse Votive Candle Set & Diffuser

Grapefruit Pop Candles & Diffuser

- 1. Globo Convex Mirror, nickel
- 2. Ripple Lacquer Mirror, white
- 3. Osaka Accent Mirrors

68 JONATHANADLER.COM

- 4. Globo Convex Mirror, brass 5. Harlequin Round Mirror, multi 6. Ripple Lacquer Mirror, blue
- 7. Rings Mirror 8. Harlequin Round Mirror, multi blue

Riviera Mirror

REAL

LOOKERS

Who's the most glamorous of them all? As intriguing as artwork and as room-brightening as an

extra window, our mirrors take the title.

Pedestal

Accent Table

Cocktail Table

Table Lamp