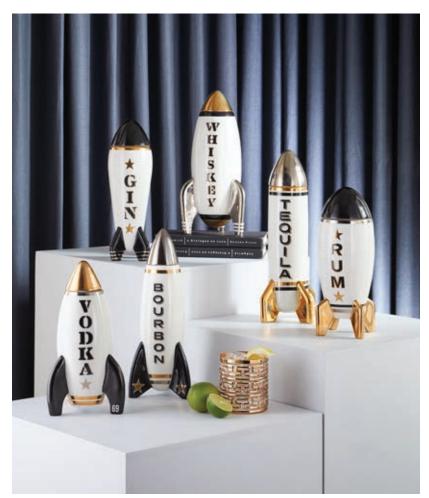

### Rocket Decanters

Send spirits into orbit with our gilded porcelain. Available in five favorite flavors. Each lid is gasket-sealed for freshness.

Muse Glassware Set Crafted from black crystal, our Muse glasses are adorned with surreal eyes hand engraved by skilled artisans in Poland.