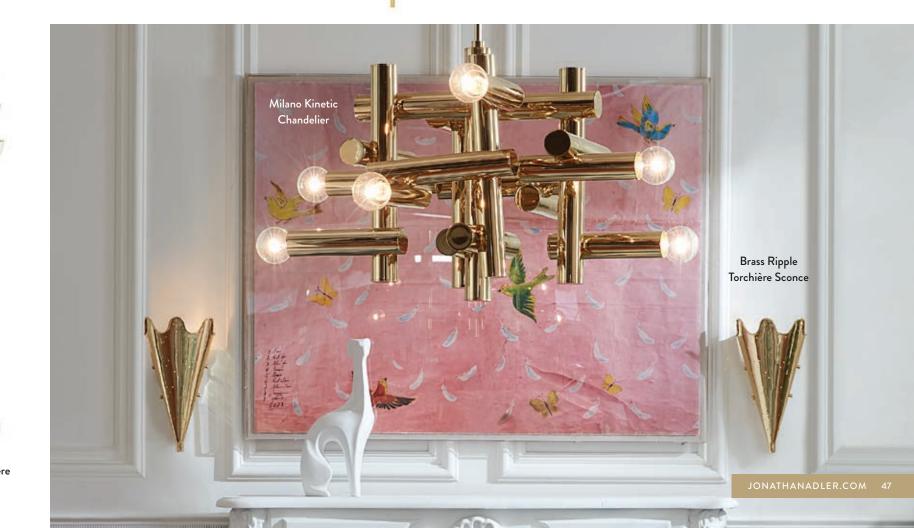

Ripple Fire Screen Icy blue tempered glass framed by our signature wavy border in polished nickel.

NEW

Globo Andirons

Glowing and glamorous. Each jewel-toned glass orb balances

Simple and modern. Our wavy silhouette gives classic polished nickel an elegant edge.

Brass Giraffe Andirons Cast in solid brass from a model sculpted in our Soho pottery studio by Jonathan and his team.

FIRE IT UP

Give your logs a lift and pretty up your place. Our new range of fireplace accessories are designed to stoke style at the flashiest point in the room.

Brass Ripple Pendant Powerful and petite, perfect above a small table or in a row above a kitchen island.

NEW

top stitched details.

Brass Ripple Pendant Sconce

Our ripple pendant dangles from a backplate clad in camel leather with

Brass Ripple Flush Mount

Add glamour to your entryway, kitchen, or loo.

# SOLID GLOW

Beside the bed, above the kitchen island, in the dining room—our solid brass ripple lighting collection makes the mood.

Brass Ripple Table Lamp

Large Brass Ripple Pendant A large and twinkly pendant perfect above a dining room table or entry table.

+(+ +2+ . 15 10 1 15 Brass Ripple

×.

Torchière Sconce

Opposite Page 1. Trocadero Clover Cocktail Table 2. Small Globo Box, pink 3. Large Metropolis Brass Sculpture 4. Bond Credenza 5. Poirot Vases 6. Talitha Mirror 7. "Metamorphic" Print 8. Legume Pillows 9. Checkerboard Hand-Loomed Rug in ivory

Brass Hand Sconce

Meurice Five-Arm Sconce

Maxime Floor Lamp

Ripple Floor Lamp Caracas Task Tripod Floor Lamp

Scala Floor Lamp

Caracas Tripod Floor Lamp Lisbon Torchière

Brass Sputnik Chandelier

Globo Five-Light Chandelier