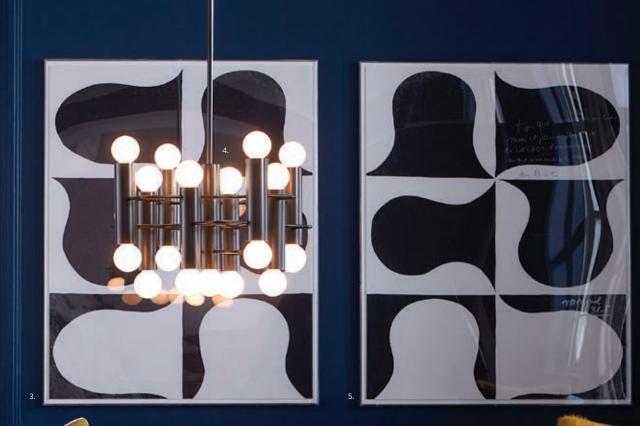

s unique pattern.



Brussels Buffet
 Poirot Vases
 "Warnicke Spoonbill" Print
 Riviera Table Lamp
 Rondo Dining Chair in Olympus
 Oatmeal bouclé
 Lisbon Hand-Knotted Rug



IN-STOCK + CUSTOMIZABLE Sunset Sofa

Shown in Venice Azure velvet.

# SUNSET COLLECTION

Minimalist, modern, and made for cocooning. The streamlined form is softened by rounded corners, an expertly pitched back, and an inviting, soft bench cushion. Envelop yourself in chic.

## IN-STOCK + CUSTOMIZABLE

**Sunset Sofa** Shown in Pecore Natural bouclé.



Teddy upholstery: Faux shearling made of cut pile bouclé yarns. Trés après-ski!





### IN-STOCK + CUSTOMIZABLE

Sunset Sectional With modern T-shaped legs. A fabulous fit for palatial pads.



Available as left- or rightarm facing sectional and sized for sprawling.





1. Pompidou Pillows

- Cashmere Wool Fur Pillows, grey
  Paule Marrot, "Black & White Abstract 2, 2" Print
- 4. Milano Square Pendant, bronze
- 5. Paule Marrot, "Black & White Abstract 2, 1" Print

Solid Mohair Pillow, ochre
 Alphaville Cocktail Table, stainless steel
 Bel Air Mega Scoop Vase
 Georgia Orb Box
 Checkerboard Hand-Loomed Rug, ivory

### . Siam Six-Drawer Dress

- 2. Versailles Blocks Bow
- 3. Small Globo Box, pinl
- 4. Dotanist Deaded Wa
- Wisia Accent Lamp
- 6. Bel Air Mini Scoop Vase, li
- 7. Lisbon lorchiere
- 8. Vera Dining Chair in Olympus Ivor
- 9 Checkerboard Hand-Loomed Rug
- ivory
- 0. Leather Moroccan Pouf, sil



NEW Siam Waterfall Console/Desk Layers of sky blue raffia with ivory lacquer-coated mahogany feet and solid brass Greek key hardware.



POWER

PLAYERS