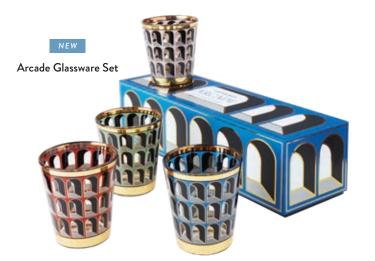

# ARCH **EMPHASIS**

Inspired by the storied arches of the Colosseum, our Arcade collection reimagines iconic architectural motifs in moody curves and colors.

Pebbled leather in muted grey, celadon, and blue with timeless topstitched borders.

Arcade Pillows

Arcade Mug Set

Arcade Lacquer Boxes

Hand-polished high-gloss lacquer. Three sizes for stashing, stacking, or making a stand-alone statement.

Arcade Petite Trays

A set of four small but noteworthy porcelain trays.

NEW

Arcade Lacquer Tray Hand-polished high-gloss lacquer, for barside and beyond.

NEW

Arcade Trinket Trays Porcelain trays with solid gold accents.

Arcade Cabinet A petite cabinet faced in our arch design crafted from pebbled leather in muted hues resting on solid brass legs. Stash your stuff in a surreal objet d'art.