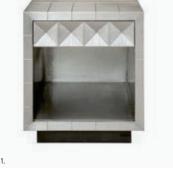

# SIAM COLLECTION

Solid mahogany coated in ivory lacquer with raffia-covered doors and shelves stained in layers of sky blue lacquer. Big, solid brass accents and Greek key hardware crank it up to 11.

Hand-tooled solid brass hardware is the kind of detail you'd expect on pieces you might dream of inheriting if your eccentric great aunt had been besties with Tony Duquette.