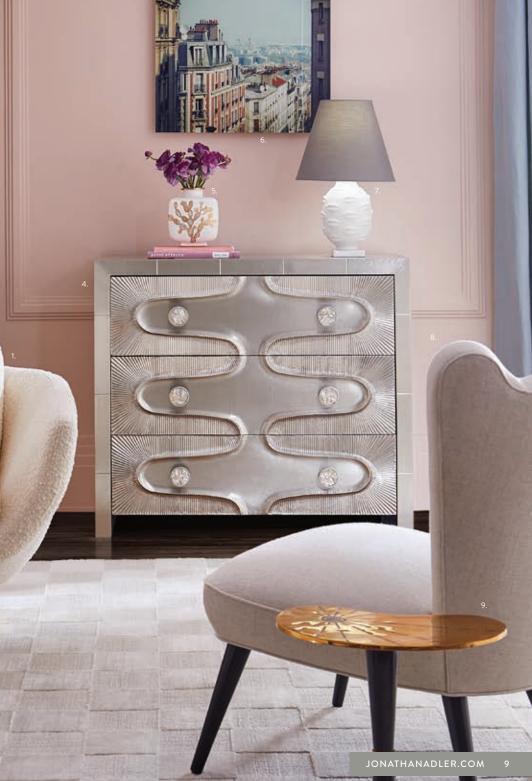

# TALITHA COLLECTION

Minimalist forms wrapped in lustrous, hand-stamped metal in 3D stud or organic starburst patterns. Cabinet styles are capped with dazzling, jewel-like pulls crafted from hand-cut abalone or malachite.

Talitha Bedside Table

"Paris Rooftops" Photograph
 Gala Round Table Lamp
 Slipper Chair in Davier Crame lippe

0 Shart Kidaa Kimaat Tabl

10. Checkerboard Hand-Loomed Rug, ivor

Beaumont Settee in Olympus Ivory bouclé
 Botanist Specimen Pillow