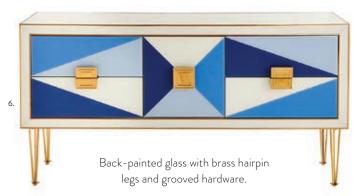

rass.



Interior features a soft-close drawer and an adjustable shelf on each side.

## NEW Kiki Cabinet

A brushed brass cabinet faced with capsules in glossy deep teal lacquer with an ivory painted glass top and velvet-lined interior drawers.



Glossy black lacquer with antiqued brass accents and acrylic finials.



1. Talitha Cabinet, brass 2. Rider Small Cabinet 3. Bond Credenza 4. Globo Cabinet 5. Reform Credenza 6. Harlequin Credenza, multi blue



# MAGIC MAKERS

Keep it chic and tidy with our cabinets and credenzas, hardworking heroes that hit all the right notes whether in the hall, behind the sofa, or duetting with your dining table.



Warm mappa wood between acrylic legs with stainless steel accents.



Ebonized limed oak cabinet with hand-hammered and polished brass doors.





## NEW

### Rocket Decanters

Send spirits into orbit with our gilded porcelain. Available in five favorite flavors. Each lid is gasket-sealed for freshness.



Muse Glassware Set Crafted from black crystal, our Muse glasses are adorned with surreal eyes hand engraved by skilled artisans in Poland.





Helsinki Coasters

Maxime Coasters

Eden Coasters

3. Jacques Round Bar Cart

4. Torino Bar

# FOREVER 5 O'CLOCK

From decadent decanters to mobile libation stations, our new cocktail hour classics are exactly what you need to roll out a glamorous happy hour at home.

## Reform Circle Bar

Designed to mount to the wall or stand on removable brass legs.



Interior features adjustable shelves, a soft-close drawer, and three organizational compartments.









5. Delphine Bar 6. Op Art