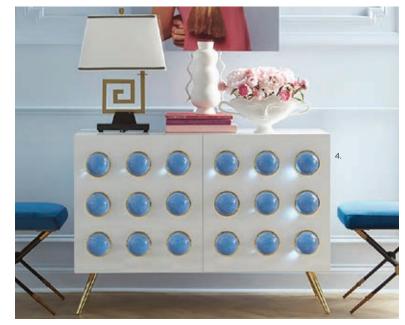

# TALITHA COLLECTION

Minimalist forms wrapped in lustrous, hand-stamped metal in 3D stud or organic starburst patterns. Cabinet styles are capped with dazzling, jewel-like pulls crafted from hand-cut abalone or malachite.

Talitha Bedside Table

"Paris Rooftops" Photograph
 Gala Round Table Lamp
 Slipper Chair in Davier Crame lippe

0 Shart Kidaa Kimaat Tabl

10. Checkerboard Hand-Loomed Rug, ivor

Beaumont Settee in Olympus Ivory bouclé
 Botanist Specimen Pillow

. Vienna Small Globe Chandelier, white with brass 4. Talitha Three-Drawer Chest

5. Botanist Cactus Square Vase