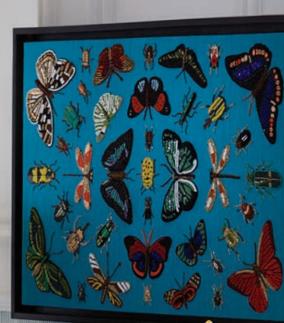

Wright Sofa in Brussels Pearl velvet
 2. Maxime Pillows
 3. Scalinatella Cocktail Table
 4. Vesuvius Bowl
 5. Large Paradox Vase
 6. Medium Metropolis Brass Sculpture
 7. "Butterfly Patterns 2" Print
 8. Bellport Table Lamp
 9. Thebes Hand-Knotted Rug