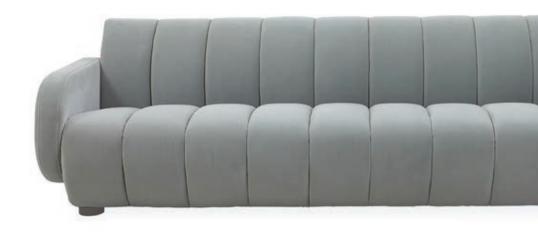

# MALIBU COLLECTION

Deep and squishy, family-friendly, and trés chic—you *can* have it all. Upholstered in rich blue velvet perched on minimal brushed brass legs. Inviting pin-tucked cushions with (surprise!) removable dry-cleanable slipcovers.

Available as left- or rightarm facing sectional and sized for sprawling.

- 1. Channeled Goldfinger Chair in Belfast Stone linen 2. Berlin Vases

1

- 3. Parrots Beaded Wall Art 4. Globo Five-Light Chandelier, clear
- 5. Claridge Sofa in Varese Faded Blue velvet
- 6. Brass Teardrop Tables
- 7. Lisbon Hand-Knotted Rug