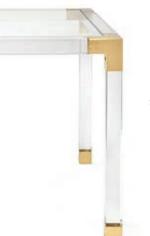

Shown in Denmark Navy wool.

Jacques Dining Table A luxe, clear acrylic frame with brass corners supports a glass top. Seats up to eight.