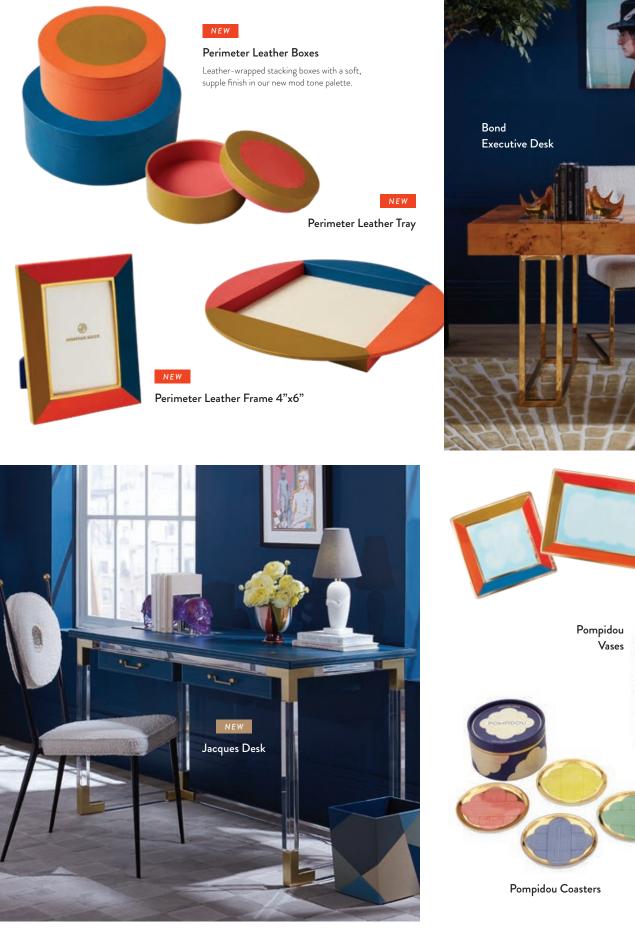

# OUT OF OFFICE, **RIGHT AT HOME**

Keep it commute-optional and tuck a stylish workspace into any room. In a range of sizes and styles, our desks work overtime, doubling as sof<mark>a tables or</mark> vanities.

OF.

50 JONATHANADLER.COM

- 3. Pineapple Beaded Wall Art
- 4. Hubbard Butterfly Prints
- 5. Belvedere Vanity Lamp, clear
- 6. Brass Hand Ring Holder
- 7. Gilded Misia & Salvador Vases
- 8. Slim Aarons "Gucci Pooch" Photograph
- 9. Luke Edward Hall "Antinous with Lemons and a Tulip" Print
- 10. "Elephant for Tea" Photograph
- 11. Luke Edward Hall "Theo with Coral and a Blue Chair" Print
- 12. Maxime Dining Chair in Belgium Stone linen
- 13. Lido Hand-Loomed Rug, celadon

Cabinet opens to become a desk featuring an ivory-lacquered mahogany interior with two raffia-faced drawers, four organizational cubbies, and a cord cut-out in the back.

Ripple Bookends

Torino Leather Desk Accessories

# GET THE MEMO

Sculptural bookends, gilded porcelain trays, solid brass accessories-today's desktop is all about executive style with corner office energy.

Skull Bookends