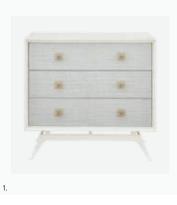

# STYLISH CHESTS

Darlings in the boudoir and beyond, our dressers a chests offer generous drawers, soft-close slides, a

Post-Im

0

## IN-STOCK + CUSTOMIZABLE

Ripple Bed Our modern wave at the top and bold oversized brass orbs at the base.

.

0

Sold Sold

1.0

- 1. Siam Three-Drawer Chest
- 2. Harlequin Three-Drawer Chest, multi 3. Channing Three-Drawer Chest

0 0

0

0

0

5. Siam Six-Drawer Dresser

6. Bond Six-Drawer Dresser

4. Harlequin Three-Drawer Chest, multi blue 7. Channing Six-Drawer Dresser

8. Delphine Six-Drawer Dresser