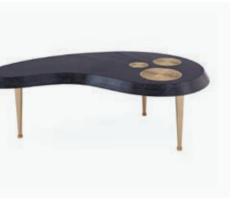

## Ether Curved Sofa

In a new calm, cool and collected graphite velvet. Float it in the middle of your living room or let it own an unused corner.

MOOD: SQUILLIONAIRE

- 4. Monterey Cocktail Table
- 5. Harlequin Capsule Cocktail Table
- 6. Trocadero Clover Cocktail Table