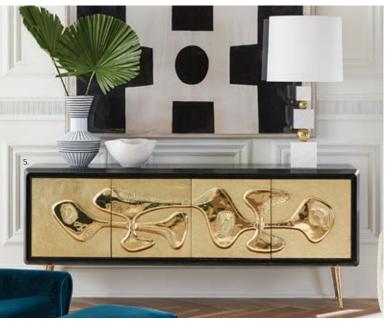

## Torino Console

Back-painted glass panes in a moody Milanese-inspired palette treated to bold brass edges. Legs can be arranged in four different configurations to suit any space or style.

Talitha Waterfall Console Hand-stamped nickel-plated metal applied to a minimalist, modernist form.