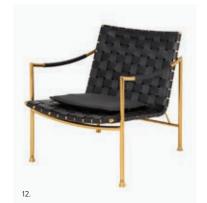

# COMFY COCOONS

Touch-me textures, eye-catching colorways, and no bad angles. Hot seats made for lounging, swiveling, or simply sitting pretty. You'll never want to get up.

- 7. Phillipe Lounge Chair
- 8. Bacharach Swivel Chair
- 9. Brigitte Club Chair
- 10. Brigitte Chair
- 11. Milano Wing Chair
- 12. Thebes Lounge Chair