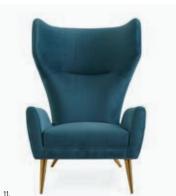

# COMFY COCOONS

Touch-me textures, eye-catching colorways, and no bad angles. Hot seats made for lounging, swiveling, or simply sitting pretty. You'll never want to get up.

- 7. Phillipe Lounge Chair
- 8. Bacharach Swivel Chair
- 9. Brigitte Club Chair
- 10. Brigitte Chair
- 11. Milano Wing Chair
- 12. Thebes Lounge Chair