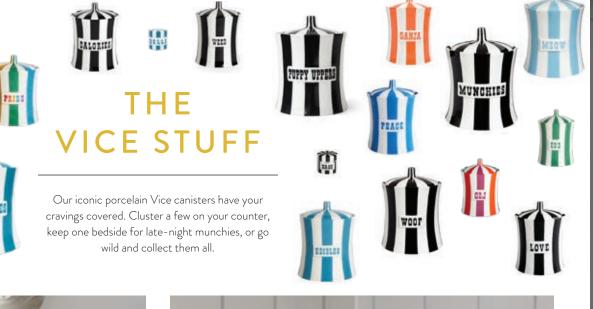

Rider Dining Chair Our updated take on Empire style. Petite, glamorous, and ultra comfy.

cravings covered. Cluster a few on your counter, keep one bedside for late-night munchies, or go wild and collect them all.