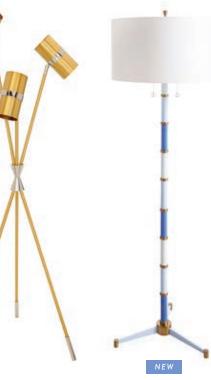

Brass Hand Sconce

Meurice Five-Arm Sconce

Maxime Floor Lamp

Ripple Floor Lamp Caracas Task Tripod Floor Lamp

Scala Floor Lamp

Caracas Tripod Floor Lamp Lisbon Torchière

Brass Sputnik Chandelier

Globo Five-Light Chandelier