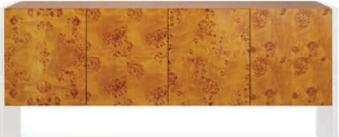

# Brussels Buffet

Commanding scale and simple form with turned oak handles and luxe velvet lined drawers resting on a sinuous brushed brass base.

NEW

Aspen Credenza Organic, sculpted doors inlaid with teal linen perched on tubular oak legs. Memorable and modern. And, if teal isn't your jam, you can take out the panels and reupholster them in the color of your choice.