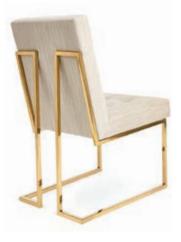

1. Ripple Slipper Chair 2. Doris Chair 3. Beaumont Chair

4. Ether Chair 5. Goldfinger Lounge Chair 6. Voltaire Lounge Chair

Voltaire Lounge Chair

# COMFY COCOONS

Touch-me textures, eye-catching colorways, and no bad angles. Hot seats made for lounging, swiveling, or simply sitting pretty. You'll never want to get up.

- 7. Phillipe Lounge Chair
- 8. Bacharach Swivel Chair
- 9. Brigitte Club Chair
- 10. Brigitte Chair
- 11. Milano Wing Chair
- 12. Thebes Lounge Chair