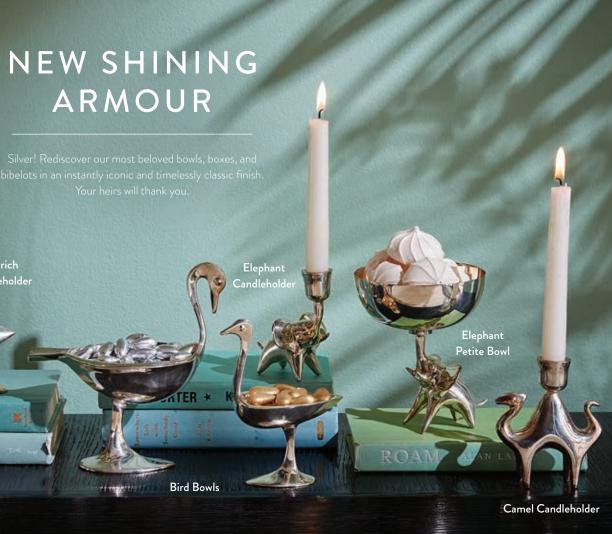

Ripple Fire Screen Icy blue tempered glass framed by our signature wavy border in polished nickel.

NEW

Globo Andirons

Glowing and glamorous. Each jewel-toned glass orb balances

Simple and modern. Our wavy silhouette gives classic polished nickel an elegant edge.

Brass Giraffe Andirons Cast in solid brass from a model sculpted in our Soho pottery studio by Jonathan and his team.

FIRE IT UP

Give your logs a lift and pretty up your place. Our new range of fireplace accessories are designed to stoke style at the flashiest point in the room.