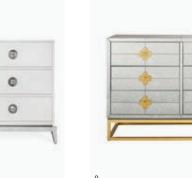

# STYLISH CHESTS

Darlings in the boudoir and beyond, our dressers a chests offer generous drawers, soft-close slides, a

Post-Im

0

## IN-STOCK + CUSTOMIZABLE

Ripple Bed Our modern wave at the top and bold oversized brass orbs at the base.

.

0

Sold Sold

1.0

- 1. Siam Three-Drawer Chest
- 2. Harlequin Three-Drawer Chest, multi 3. Channing Three-Drawer Chest

0 0

0

0

0

5. Siam Six-Drawer Dresser

6. Bond Six-Drawer Dresser

4. Harlequin Three-Drawer Chest, multi blue 7. Channing Six-Drawer Dresser

8. Delphine Six-Drawer Dresser