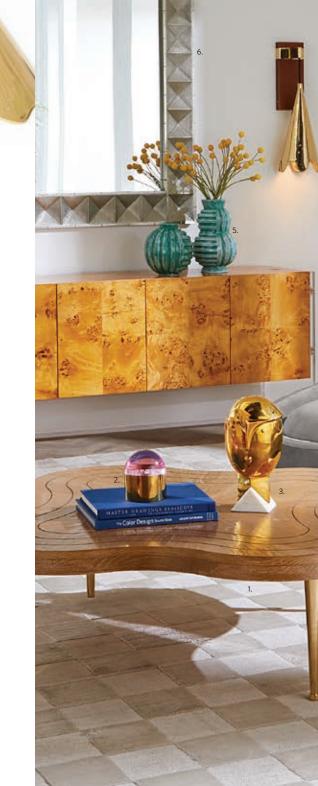

Talitha Bedside Table

"Paris Rooftops" Photograph
 Gala Round Table Lamp
 Slipper Chair in Davier Crame lippe

0 Shart Kidaa Kimaat Tabl

10. Checkerboard Hand-Loomed Rug, ivor

Beaumont Settee in Olympus Ivory bouclé
 Botanist Specimen Pillow

. Vienna Small Globe Chandelier, white with brass 4. Talitha Three-Drawer Chest

5. Botanist Cactus Square Vase