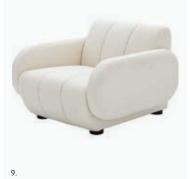

1. Ripple Slipper Chair 2. Doris Chair 3. Beaumont Chair

4. Ether Chair 5. Goldfinger Lounge Chair 6. Voltaire Lounge Chair

Voltaire Lounge Chair

# COMFY COCOONS

Touch-me textures, eye-catching colorways, and no bad angles. Hot seats made for lounging, swiveling, or simply sitting pretty. You'll never want to get up.

- 7. Phillipe Lounge Chair
- 8. Bacharach Swivel Chair
- 9. Brigitte Club Chair
- 10. Brigitte Chair
- 11. Milano Wing Chair
- 12. Thebes Lounge Chair