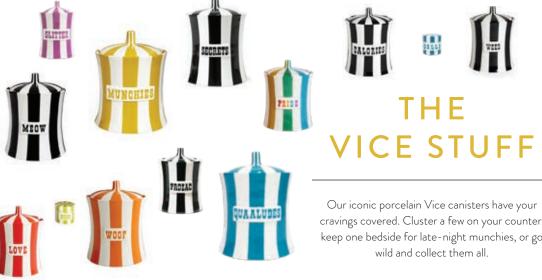

Rider Dining Chair Our updated take on Empire style. Petite, glamorous, and ultra comfy.

cravings covered. Cluster a few on your counter, keep one bedside for late-night munchies, or go wild and collect them all.