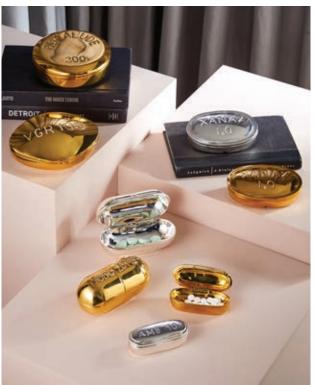

## NEW Cubist Pedestal

A stacked cube base finished with ivory raffia and topped with mahogany coated in ivory lacquer. Elegantly elemental.

Solid brass spots for stashing. Inlaid with naturally dazzling blue lapis or glittering emerald and malachite.

## Brass & Silver-Plated Pill Boxes

Just what the decorator ordered. Mix metals and guilty pleasures with our etched and hinged stash boxes. Solid brass or silver-plated.