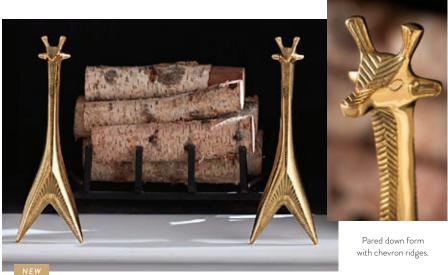

Brass Giraffe Andirons Cast in solid brass from a model sculpted in our Soho pottery studio by Jonathan and his team.

FIRE IT UP

Give your logs a lift and pretty up your place. Our new range of fireplace accessories are designed to stoke style at the flashiest point in the room.