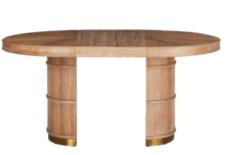

## Trocadero Dining Table

Shown with a hardworking radial patterned mahogany tabletop. Seats up to eight.

From our burled wood collection, honey-hued, pieced mappa wood on a polished nickel base with brass campaign corners. Seats up to 10 with 20" leaf.