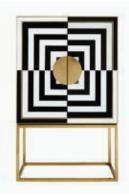

NEW

Arcade Lacquer Tray Hand-polished high-gloss lacquer, for barside and beyond.

NEW

Arcade Trinket Trays Porcelain trays with solid gold accents.

Arcade Cabinet A petite cabinet faced in our arch design crafted from pebbled leather in muted hues resting on solid brass legs. Stash your stuff in a surreal objet d'art.