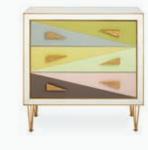

# STYLISH CHESTS

Darlings in the boudoir and beyond, our dressers a chests offer generous drawers, soft-close slides, a

Post-Im

0

## IN-STOCK + CUSTOMIZABLE

Ripple Bed Our modern wave at the top and bold oversized brass orbs at the base.

.

0

Sold Sold

1.0

- 1. Siam Three-Drawer Chest
- 2. Harlequin Three-Drawer Chest, multi 3. Channing Three-Drawer Chest

0 0

0

0

0

5. Siam Six-Drawer Dresser

6. Bond Six-Drawer Dresser

4. Harlequin Three-Drawer Chest, multi blue 7. Channing Six-Drawer Dresser

8. Delphine Six-Drawer Dresser