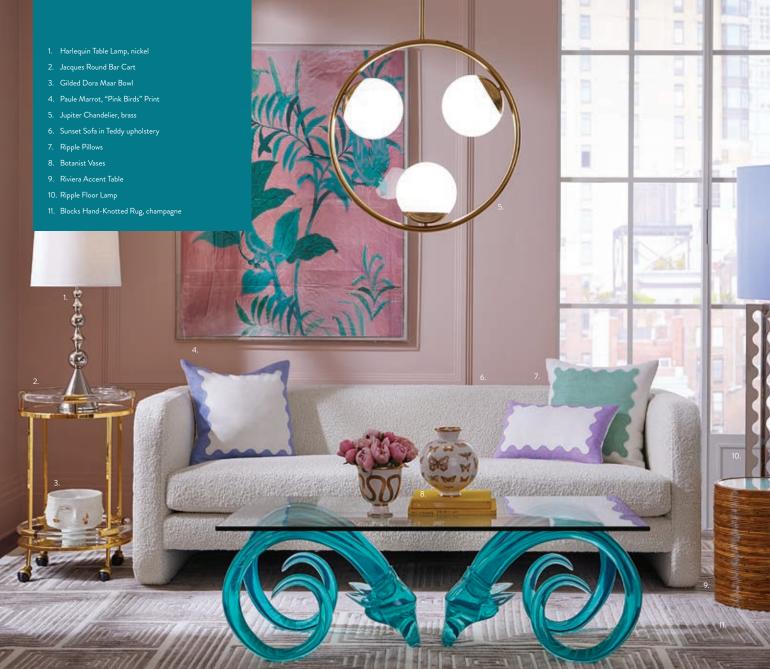

- 1. Malibu Sectional in Varese Petrol velvet
- 2. Torino Pillows
- 3. Scalinatella Cocktail Table
- 4. Acrylic Orb Set
- 5. Charade Bowtie Vase
- 6. Vesuvius Bowl
- 7. Torino Console
- "3rd December 1966 Vintage Color" Photograph
- 9. Lisbon Torchière
- Beaumont Chair in Olympus Ivory bouclé
  Large Scale Checkerboard Flat Weave Rug,
- black