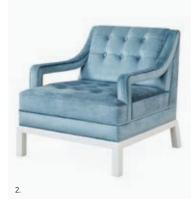

# COMFY COCOONS

Touch-me textures, eye-catching colorways, and no bad angles. Hot seats made for lounging, swiveling, or simply sitting pretty. You'll never want to get up.

- 7. Phillipe Lounge Chair
- 8. Bacharach Swivel Chair
- 9. Brigitte Club Chair
- 10. Brigitte Chair
- 11. Milano Wing Chair
- 12. Thebes Lounge Chair