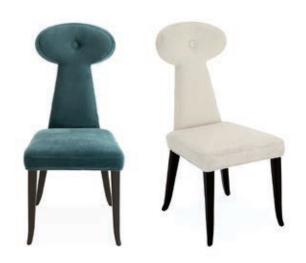

ear acrylic frame with brass corners supports a glass top. Seats up to eight.

# COME TO THE SURFACE

From warm and welcoming to chic and twinkling, set any scene with our range of dining tables.

# Brussels Dining Table

A wire-brushed and limed solid oak tabletop with a radial pattern.







## Trocadero Dining Table

Shown with a turquoise back-painted glass tabletop treated to a solid mahogany edge. Seats up to eight.



## Trocadero Dining Table

Shown with a hardworking radial patterned mahogany tabletop. Seats up to eight.





From our burled wood collection, honey-hued, pieced mappa wood on a polished nickel base with brass campaign corners. Seats up to 10 with 20" leaf.

Its bamboo-inspired and brass-banded base splits to accommodate a two-leaf expansion. Seats up to 10.









Vera Dining Chair A keyhole silhouette on lithe ebonized wood legs.



Goldfinger Dining Chair Pared down geometry meets button-tufted comfort. Perfectly pitched with a gleaming brass frame.





Rondo Dining Chair Shown in Olympus Oatmeal bouclé.



Maxime Dining Chair A sinuous bent brass frame with an intriguing crisscross back and surprising arrow sabots.





Camille Dining Chair Mid-century inspired, available in walnut and flax or white ash wood and icy blue linen.



Rider Dining Chair Our updated take on Empire style. Petite, glamorous, and ultra comfy.



cravings covered. Cluster a few on your counter, keep one bedside for late-night munchies, or go wild and collect them all.





Maxime Placemat Set Maxime Napkin Set







Ripple Placemat Set Ripple Napkin Set





# DINE **