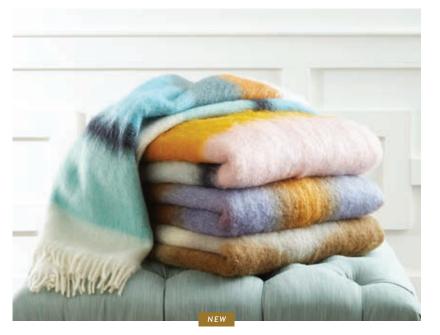

# MAD FOR MOHAIR

The sheep-to-sofa moment you've dreamt about. Sheared, dyed, and woven by hand at a legendary Spanish mill, this mohair and wool blend is super soft.

Mohair Throws Available in two striped colorways and two tie dye motifs with cool blue and grey or warm blush and ochre tones to choose from.

Solid Mohair Pillows Three dreamy-hued cushions meant for mixing, matching, and keeping it cozy.