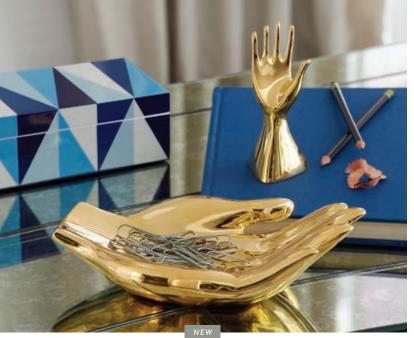

## Brass Seahorse Desk Accessories

Dive in and give your tasks a luxe aquatic quality with our favorite sea creature in solid polished brass.

Brass Hand Desk Accessories When our iconic Eve hand offers to help, who can resist? Reach for our solid brass accessories.