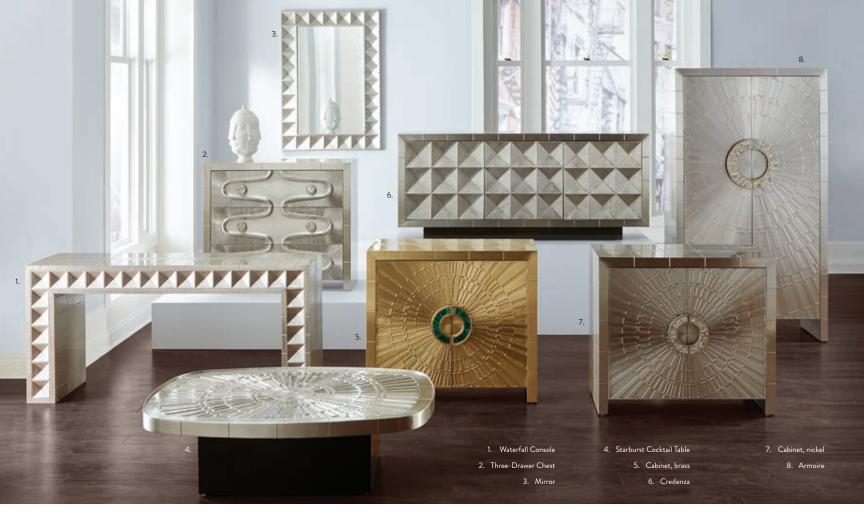

# TALITHA COLLECTION

Minimalist forms wrapped in lustrous, hand-stamped metal in 3D stud or organic starburst patterns. Cabinet styles are capped with dazzling, jewel-like pulls crafted from hand-cut abalone or malachite.

Talitha Bedside Table

"Paris Rooftops" Photograph
 Gala Round Table Lamp
 Slipper Chair in Davier Crame lippe

0 Shart Kidaa Kimaat Tabl

10. Checkerboard Hand-Loomed Rug, ivor

Beaumont Settee in Olympus Ivory bouclé
 Botanist Specimen Pillow

. Vienna Small Globe Chandelier, white with brass 4. Talitha Three-Drawer Chest

5. Botanist Cactus Square Vase