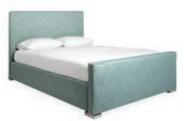

## IN-STOCK + CUSTOMIZABLE

Ripple Bed Our modern wave at the top and bold oversized brass orbs at the base.

.

0

Sold Sold

1.0

- 1. Siam Three-Drawer Chest
- 2. Harlequin Three-Drawer Chest, multi 3. Channing Three-Drawer Chest