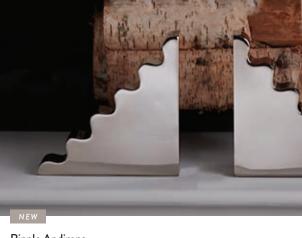

Ripple Fire Screen Icy blue tempered glass framed by our signature wavy border in polished nickel.

NEW

Globo Andirons

Glowing and glamorous. Each jewel-toned glass orb balances

Simple and modern. Our wavy silhouette gives classic polished nickel an elegant edge.