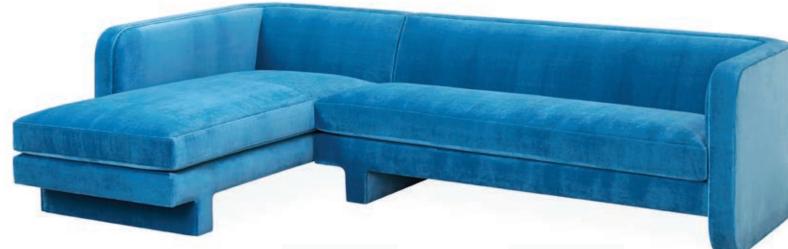

# MALIBU COLLECTION

Deep and squishy, family-friendly, and trés chic—you *can* have it all. Upholstered in rich blue velvet perched on minimal brushed brass legs. Inviting pin-tucked cushions with (surprise!) removable dry-cleanable slipcovers.

Available as left- or rightarm facing sectional and sized for sprawling.

- 1. Channeled Goldfinger Chair in Belfast Stone linen 2. Berlin Vases

1

- 3. Parrots Beaded Wall Art 4. Globo Five-Light Chandelier, clear
- 5. Claridge Sofa in Varese Faded Blue velvet
- 6. Brass Teardrop Tables
- 7. Lisbon Hand-Knotted Rug