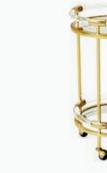

## Reform Circle Bar

Designed to mount to the wall or stand on removable brass legs.

Interior features adjustable shelves, a soft-close drawer, and three organizational compartments.

5. Delphine Bar 6. Op Art Bar