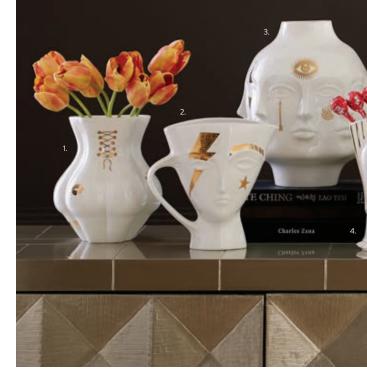

Available as left- or rightarm facing sectional and sized for sprawling.

- 1. Channeled Goldfinger Chair in Belfast Stone linen 2. Berlin Vases

1

- 3. Parrots Beaded Wall Art 4. Globo Five-Light Chandelier, clear
- 5. Claridge Sofa in Varese Faded Blue velvet
- 6. Brass Teardrop Tables
- 7. Lisbon Hand-Knotted Rug