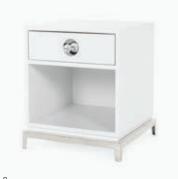

Talitha Bedside Table

"Paris Rooftops" Photograph
 Gala Round Table Lamp
 Slipper Chair in Davier Crame lippe

0 Shart Kidaa Kimaat Tabl

10. Checkerboard Hand-Loomed Rug, ivor

Beaumont Settee in Olympus Ivory bouclé
 Botanist Specimen Pillow

. Vienna Small Globe Chandelier, white with brass 4. Talitha Three-Drawer Chest

5. Botanist Cactus Square Vase