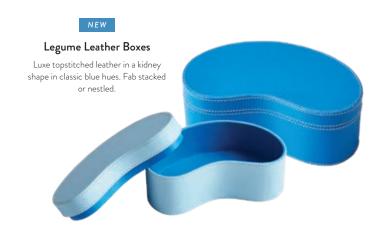

nto any room. In a range of sizes and styles, our desks work overtime, doubling as sof<mark>a tables or</mark> vanities.

OF.









50 JONATHANADLER.COM



- 3. Pineapple Beaded Wall Art
- 4. Hubbard Butterfly Prints
- 5. Belvedere Vanity Lamp, clear
- 6. Brass Hand Ring Holder
- 7. Gilded Misia & Salvador Vases
- 8. Slim Aarons "Gucci Pooch" Photograph
- 9. Luke Edward Hall "Antinous with Lemons and a Tulip" Print
- 10. "Elephant for Tea" Photograph
- 11. Luke Edward Hall "Theo with Coral and a Blue Chair" Print
- 12. Maxime Dining Chair in Belgium Stone linen
- 13. Lido Hand-Loomed Rug, celadon



Cabinet opens to become a desk featuring an ivory-lacquered mahogany interior with two raffia-faced drawers, four organizational cubbies, and a cord cut-out in the back.



Ripple Bookends



Torino Leather Desk Accessories



# GET THE MEMO

Sculptural bookends, gilded porcelain trays, solid brass accessories-today's desktop is all about executive style with corner office energy.







Skull Bookends





## Tiger & Zebra Stacking Dishes

Indulge your animal instincts with catchalls crafted from porcelain with real gold accents.

## NEW

## Brass Seahorse Desk Accessories

Dive in and give your tasks a luxe aquatic quality with our favorite sea creature in solid polished brass.





Brass Hand Desk Accessories When our iconic Eve hand offers to help, who can resist? Reach for our solid brass accessories.







1. Bowtie Backgammon Set 2. Ripple Backgammon Set 3. Ripple Lacquer Card Set 4. Arcade Lacquer Card Set 5. Botanist Lacquer Card Set 6. Arcade Backgammon Set 7. Acry