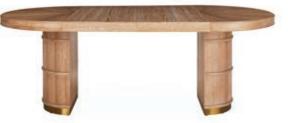

## Trocadero Dining Table

Shown with a hardworking radial patterned mahogany tabletop. Seats up to eight.

From our burled wood collection, honey-hued, pieced mappa wood on a polished nickel base with brass campaign corners. Seats up to 10 with 20" leaf.