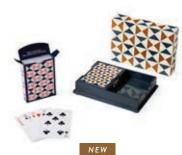

1. Bowtie Backgammon Set 2. Ripple Backgammon Set 3. Ripple Lacquer Card Set 4. Arcade Lacquer Card Set 5. Botanist Lacquer Card Set 6. Arcade Backgammon Set 7. Acrylic Tic-Tac-Toe Set

Checkerboard Backgammon Checkerboard Lacquer Card Set

Brass Tic-Tac-Toe Set

Modern art or old school challenge? Both. Featuring turquoise and purple playing pieces on a thick slab of clear acrylic.

Bowtie Backgammon Bowtie Lacquer Card Set

Sorrento Backgammon Sorrento Lacquer Card Set

# THE MOVES TO MAKE

Parlor pastimes with makeovers so posh you'll never want to put them away. Glossy lacquer, glowing acrylic, brass and marble-our game sets score style points with every kind of player.