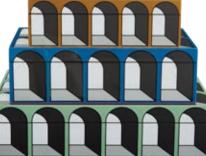

# ARCH **EMPHASIS**

Inspired by the storied arches of the Colosseum, our Arcade collection reimagines iconic architectural motifs in moody curves and colors.

Pebbled leather in muted grey, celadon, and blue with timeless topstitched borders.

Arcade Pillows

Arcade Mug Set

Arcade Lacquer Boxes

Hand-polished high-gloss lacquer. Three sizes for stashing, stacking, or making a stand-alone statement.

Arcade Petite Trays

A set of four small but noteworthy porcelain trays.

NEW

Arcade Lacquer Tray Hand-polished high-gloss lacquer, for barside and beyond.

NEW

Arcade Trinket Trays Porcelain trays with solid gold accents.

Arcade Cabinet A petite cabinet faced in our arch design crafted from pebbled leather in muted hues resting on solid brass legs. Stash your stuff in a surreal objet d'art.