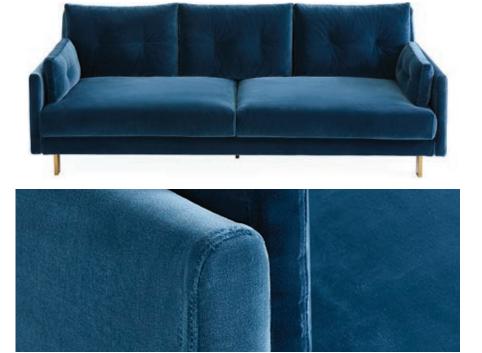

# MALIBU COLLECTION

Deep and squishy, family-friendly, and trés chic—you *can* have it all. Upholstered in rich blue velvet perched on minimal brushed brass legs. Inviting pin-tucked cushions with (surprise!) removable dry-cleanable slipcovers.

Available as left- or rightarm facing sectional and sized for sprawling.

- 1. Channeled Goldfinger Chair in Belfast Stone linen 2. Berlin Vases

1

- 3. Parrots Beaded Wall Art 4. Globo Five-Light Chandelier, clear
- 5. Claridge Sofa in Varese Faded Blue velvet
- 6. Brass Teardrop Tables
- 7. Lisbon Hand-Knotted Rug