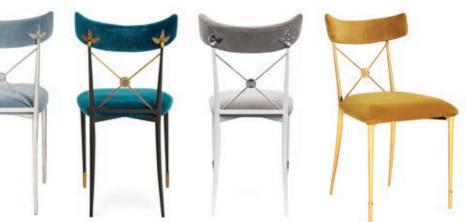

# BRIGITTE COLLECTION

Louche, loungy, and fabulously futuristic, Brigitte looks like she's floating and makes you feel like you're dreaming. Featuring rows of stylish channeled cushions, expertly pitched and capped with sleek capsule-shaped arms.

## Brigitte Sofa

A little bit green, a little bit grey, our celadon

velvet is the new neutral.

Soft, chic, and nubby, oatmeal bouclé is the fabric of the future and beyond.

1. Voltaire Lounge Chair

3. Kidney Ottoman in Shearling