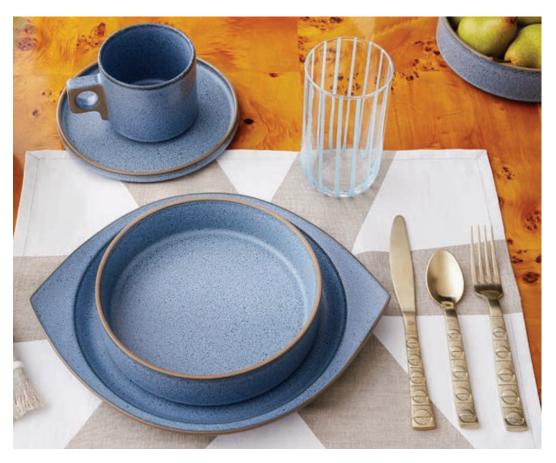

## Big Sur Dinnerware

Taking cues from our Brasília collection of yore, Big Sur is today's stackable stoneware—casual yet elegant, crafty yet hardworking, refreshing in wave-crashing white and robin's egg blue glazes.

> Salad Plate Mug Soup Bowl Dinner Plate Four-Piece Set

Sculptural, attenuated, and reminiscent of Wiener Werkstatte elegance. Available in brushed gold or polished silver tones.

Mustique Serveware Thick swirls of marbleized turquoise acrylic. Hand-poured and polished to perfection.