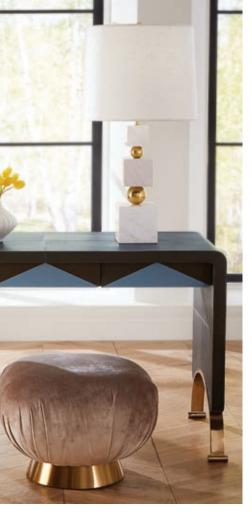

## Torino Console

Back-painted glass panes in a moody Milanese-inspired palette treated to bold brass edges. Legs can be arranged in four different configurations to suit any space or style.

Talitha Waterfall Console Hand-stamped nickel-plated metal applied to a minimalist, modernist form.