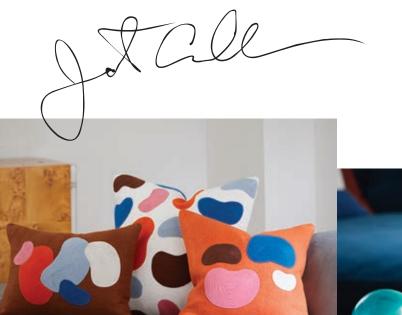

- 1. Malibu Sectional in Varese Petrol velvet
- 2. Torino Pillows
- 3. Scalinatella Cocktail Table
- 4. Acrylic Orb Set
- 5. Charade Bowtie Vase
- 6. Vesuvius Bowl
- 7. Torino Console
- "3rd December 1966 Vintage Color" Photograph
- 9. Lisbon Torchière
- Beaumont Chair in Olympus Ivory bouclé
  Large Scale Checkerboard Flat Weave Rug,
- black