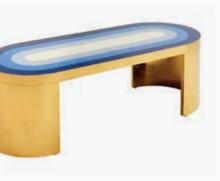

With its natural tones, travertine is a masterful mix of warmth, character, and je ne sais quoi.

1. Peking Cocktail Table

2. Jacques Grand Cocktail Table

3. Torino Nesting Cocktail Tables

- 10. Harlequin Eye Cocktail Table, multi
- 11. Alphaville Cocktail Table, stainless steel
- 12. Bond Cocktail Table

- 7. Scalinatella Cocktail Table
- 8. Trocadero Kidney Cocktail Table
- 9. Riviera Cocktail Table

11-1

5. Trocadero Kidney Cocktail Table 7. Bowtie Hand-Knotted Rug

are actille