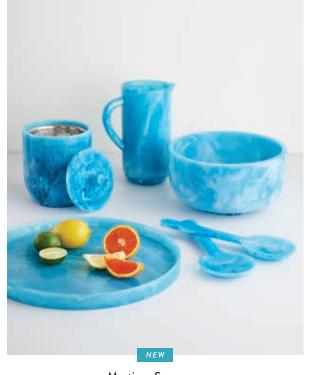

> Salad Plate Mug Soup Bowl Dinner Plate Four-Piece Set

Sculptural, attenuated, and reminiscent of Wiener Werkstatte elegance. Available in brushed gold or polished silver tones.

Mustique Serveware Thick swirls of marbleized turquoise acrylic. Hand-poured and polished to perfection.