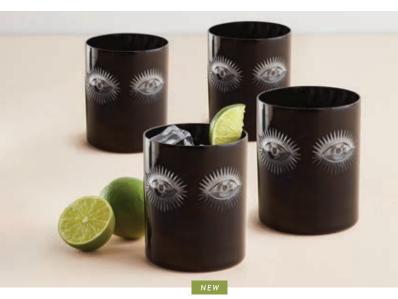

### Rocket Decanters

Send spirits into orbit with our gilded porcelain. Available in five favorite flavors. Each lid is gasket-sealed for freshness.

Muse Glassware Set Crafted from black crystal, our Muse glasses are adorned with surreal eyes hand engraved by skilled artisans in Poland.