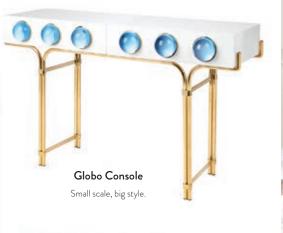

Ripple Fire Screen Icy blue tempered glass framed by our signature wavy border in polished nickel.

NEW

Globo Andirons

Glowing and glamorous. Each jewel-toned glass orb balances

Simple and modern. Our wavy silhouette gives classic polished nickel an elegant edge.

Polished nickel fretwork dotted with gem-like tempered glass orbs.