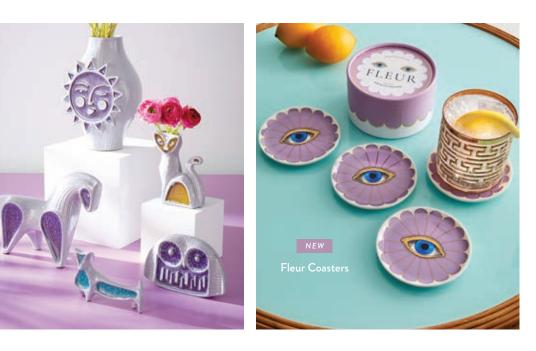

## Charade Bars & Blocks Vases

We took our classic porcelain collection and substituted studs with Brutalist-inspired bars and blocks for a modern, Memphisy twist.

## Charade Bowtie Vase & Bowl

Simple silhouettes dotted with painstakingly hand-carved 3D studs. Punk-inspired glam softened by a posh unglazed porcelain finish.