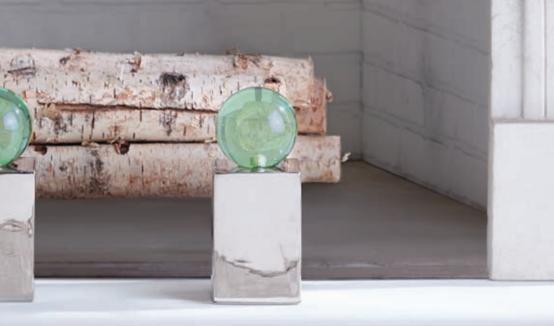

Ripple Fire Screen Icy blue tempered glass framed by our signature wavy border in polished nickel.

NEW

Globo Andirons

Glowing and glamorous. Each jewel-toned glass orb balances

Simple and modern. Our wavy silhouette gives classic polished nickel an elegant edge.

Polished nickel fretwork dotted with gem-like tempered glass orbs.