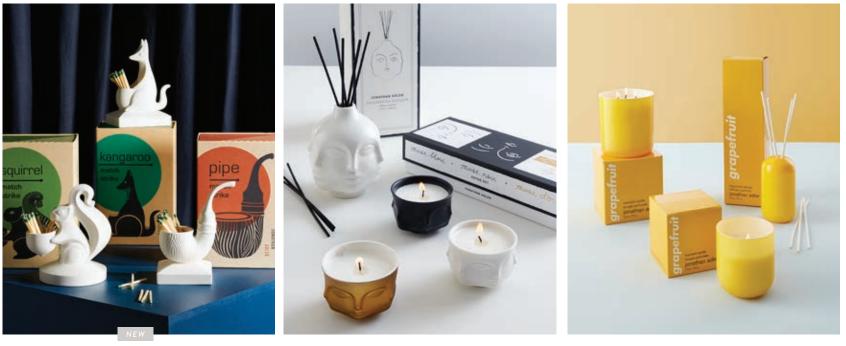

0

TA

HILD all

JONATHANADLER.COM 65

Sector Land

Our lushest, freshest, and now earthiest aromas in vibrant glass vessels. nato alt S hon (d) jonathan adler 5 jonathan adler bour jonathan adler

Basil Pop Candle Smells like: Lime zest, fresh basil sprigs, fig fruit, tarragon Feels like: A Genovese breeze, barefoot in the garden, summer in Nonna's kitchen

# Plum Pop Candle

Pop Candles

Smells like: Black plum, fresh fruit accord, incense, cedarwood Feels like: Reading Oscar Wilde at midnight, an inherited velvet chaise, French martinis

Match Strikes

Smells like: Citron lemon, ruby grapefruit, green tea leaf, mahogany

Feels like: Late Sunday morning, opening up a first

edition, royal rumors

Muse Votive Candle Set & Diffuser

Grapefruit Pop Candles & Diffuser

- 1. Globo Convex Mirror, nickel
- 2. Ripple Lacquer Mirror, white
- 3. Osaka Accent Mirrors