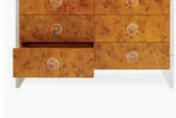

# STYLISH CHESTS

Darlings in the boudoir and beyond, our dressers a chests offer generous drawers, soft-close slides, a

Post-Im

0

## IN-STOCK + CUSTOMIZABLE

Ripple Bed Our modern wave at the top and bold oversized brass orbs at the base.

.

0

Sold Sold

1.0

- 1. Siam Three-Drawer Chest
- 2. Harlequin Three-Drawer Chest, multi 3. Channing Three-Drawer Chest

0 0

0

0

0

5. Siam Six-Drawer Dresser

6. Bond Six-Drawer Dresser

4. Harlequin Three-Drawer Chest, multi blue 7. Channing Six-Drawer Dresser

8. Delphine Six-Drawer Dresser