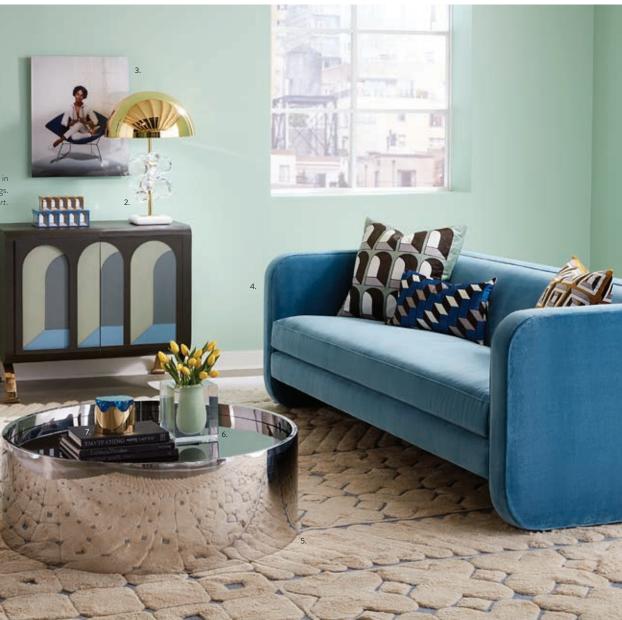

Sorry to sound **so** bossy. I just want you to have the life-enhancing décor you deserve!

xox,

| 1. | Arcade Cabinet              | 4. | Jac |
|----|-----------------------------|----|-----|
| 2. | Atlas Split Vase            | 5. | Ma  |
| 3. | Globo Convex Mirror, nickel | 6. | Blo |

NEW

Arcade Lacquer Tray Hand-polished high-gloss lacquer, for barside and beyond.

NEW

Arcade Trinket Trays Porcelain trays with solid gold accents.

Arcade Cabinet A petite cabinet faced in our arch design crafted from pebbled leather in muted hues resting on solid brass legs. Stash your stuff in a surreal objet d'art.