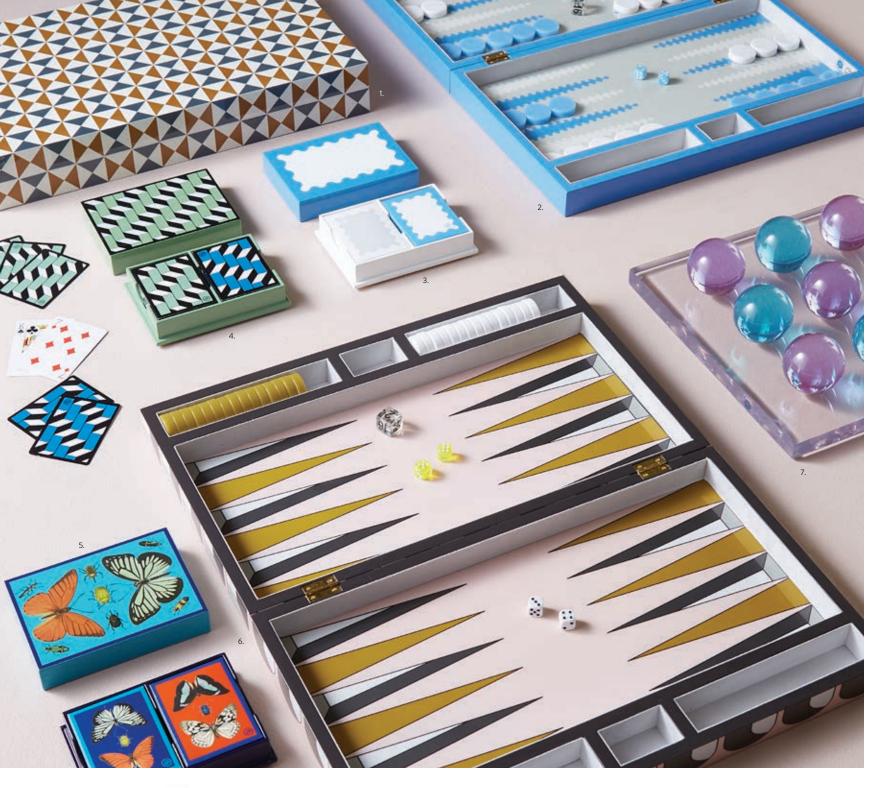

1. Bowtie Backgammon Set 2. Ripple Backgammon Set 3. Ripple Lacquer Card Set 4. Arcade Lacquer Card Set 5. Botanist Lacquer Card Set 6. Arcade Backgammon Set 7. Acrylic Tic-Tac-Toe Set

Checkerboard Backgammon Checkerboard Lacquer Card Set

Brass Tic-Tac-Toe Set

Modern art or old school challenge? Both. Featuring turquoise and purple playing pieces on a thick slab of clear acrylic.

Bowtie Backgammon Bowtie Lacquer Card Set

Sorrento Backgammon Sorrento Lacquer Card Set

Op Art Backgammon Op Art Lacquer Card Set

# THE MOVES TO MAKE

Parlor pastimes with makeovers so posh you'll never want to put them away. Glossy lacquer, glowing acrylic, brass and marble-our game sets score style points with every kind of player.