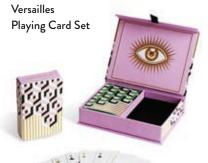

1. Bowtie Backgammon Set 2. Ripple Backgammon Set 3. Ripple Lacquer Card Set 4. Arcade Lacquer Card Set 5. Botanist Lacquer Card Set 6. Arcade Backgammon Set 7. Acrylic Tic-Tac-Toe Set

Checkerboard Backgammon Checkerboard Lacquer Card Set

Brass Tic-Tac-Toe Set

Modern art or old school challenge? Both. Featuring turquoise and purple playing pieces on a thick slab of clear acrylic.

Bowtie Backgammon Bowtie Lacquer Card Set

Sorrento Backgammon Sorrento Lacquer Card Set

# THE MOVES TO MAKE

Parlor pastimes with makeovers so posh you'll never want to put them away. Glossy lacquer, glowing acrylic, brass and marble-our game sets score style points with every kind of player.