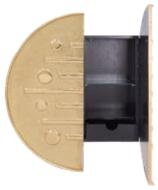

NEW

Arcade Lacquer Tray Hand-polished high-gloss lacquer, for barside and beyond.

NEW

Arcade Trinket Trays Porcelain trays with solid gold accents.

Arcade Cabinet A petite cabinet faced in our arch design crafted from pebbled leather in muted hues resting on solid brass legs. Stash your stuff in a surreal objet d'art.