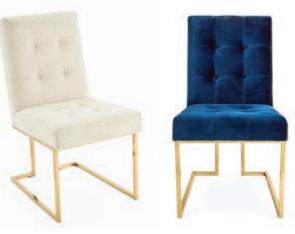

# MALIBU COLLECTION

Deep and squishy, family-friendly, and trés chic—you *can* have it all. Upholstered in rich blue velvet perched on minimal brushed brass legs. Inviting pin-tucked cushions with (surprise!) removable dry-cleanable slipcovers.

Available as left- or rightarm facing sectional and sized for sprawling.

- 1. Channeled Goldfinger Chair in Belfast Stone linen 2. Berlin Vases

1

- 3. Parrots Beaded Wall Art 4. Globo Five-Light Chandelier, clear
- 5. Claridge Sofa in Varese Faded Blue velvet
- 6. Brass Teardrop Tables
- 7. Lisbon Hand-Knotted Rug