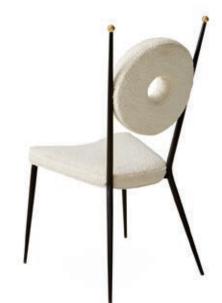

1. Ripple Slipper Chair 2. Doris Chair 3. Beaumont Chair

4. Ether Chair 5. Goldfinger Lounge Chair 6. Voltaire Lounge Chair

Voltaire Lounge Chair

# COMFY COCOONS

Touch-me textures, eye-catching colorways, and no bad angles. Hot seats made for lounging, swiveling, or simply sitting pretty. You'll never want to get up.

- 7. Phillipe Lounge Chair
- 8. Bacharach Swivel Chair
- 9. Brigitte Club Chair
- 10. Brigitte Chair
- 11. Milano Wing Chair
- 12. Thebes Lounge Chair