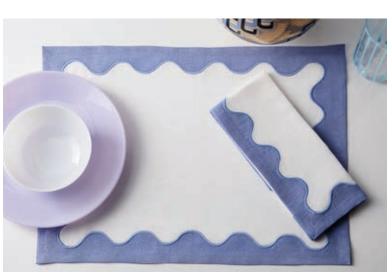

ommodate a two-leaf expansion. Seats up to 10.









Vera Dining Chair A keyhole silhouette on lithe ebonized wood legs.



Goldfinger Dining Chair Pared down geometry meets button-tufted comfort. Perfectly pitched with a gleaming brass frame.





Rondo Dining Chair Shown in Olympus Oatmeal bouclé.



Maxime Dining Chair A sinuous bent brass frame with an intriguing crisscross back and surprising arrow sabots.





Camille Dining Chair Mid-century inspired, available in walnut and flax or white ash wood and icy blue linen.



Rider Dining Chair Our updated take on Empire style. Petite, glamorous, and ultra comfy.



cravings covered. Cluster a few on your counter, keep one bedside for late-night munchies, or go wild and collect them all.





Maxime Placemat Set Maxime Napkin Set







Ripple Placemat Set Ripple Napkin Set





# DINE **BY DESIGN**

Find your JA style with our broad range of tableware. Are you a rich hippie, a glamorous socialite, an edgy artiste, or all of the above? We've got you covered.

## Big Sur Dinnerware

Taking cues from our Brasília collection of yore, Big Sur is today's stackable stoneware—casual yet elegant, crafty yet hardworking, refreshing in wave-crashing white and robin's egg blue glazes.

> Salad Plate Mug Soup Bowl Dinner Plate Four-Piece Set





Sculptural, attenuated, and reminiscent of Wiener Werkstatte elegance. Available in brushed gold or polished silver tones.



Mustique Serveware Thick swirls of marbleized turquoise acrylic. Hand-poured and polished to perfection.



Featuring groovy eye-shaped dinner plates and salad plat