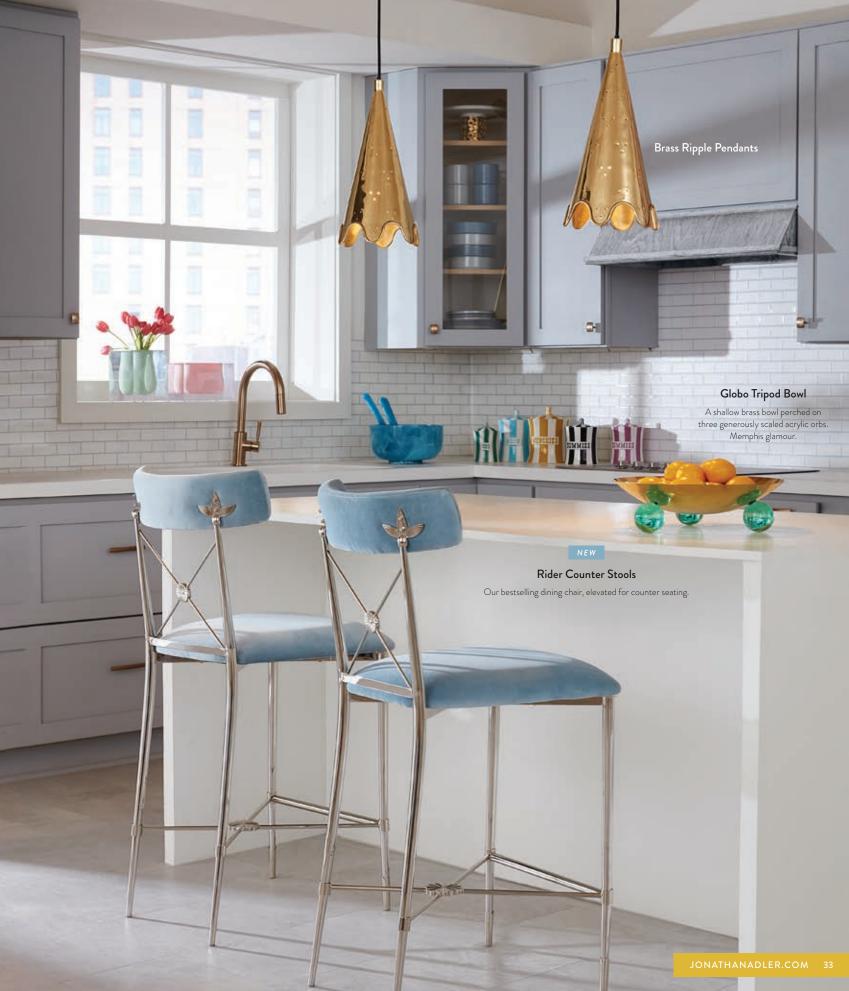

Brass Ripple Pendant Powerful and petite, perfect above a small table or in a row above a kitchen island.

NEW

top stitched details.

Brass Ripple Pendant Sconce

Our ripple pendant dangles from a backplate clad in camel leather with

Brass Ripple Flush Mount

Add glamour to your entryway, kitchen, or loo.

# SOLID GLOW

Beside the bed, above the kitchen island, in the dining room—our solid brass ripple lighting collection makes the mood.

Brass Ripple Table Lamp

Large Brass Ripple Pendant A large and twinkly pendant perfect above a dining room table or entry table.