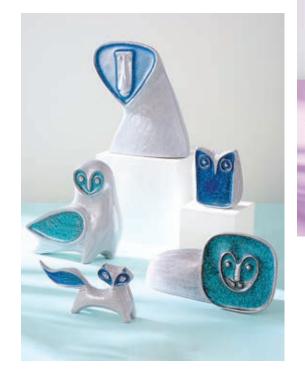

Bond Desk Natural, honey-hued mappa wood, acrylic panels, and stainless steel accents.

Stoneware creatures featuring melted ground glass in sparkling tones cooled to a crackled finish.