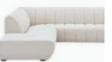

# MALIBU COLLECTION

Deep and squishy, family-friendly, and trés chic—you *can* have it all. Upholstered in rich blue velvet perched on minimal brushed brass legs. Inviting pin-tucked cushions with (surprise!) removable dry-cleanable slipcovers.

Available as left- or rightarm facing sectional and sized for sprawling.

- 1. Channeled Goldfinger Chair in Belfast Stone linen 2. Berlin Vases

1

- 3. Parrots Beaded Wall Art 4. Globo Five-Light Chandelier, clear
- 5. Claridge Sofa in Varese Faded Blue velvet
- 6. Brass Teardrop Tables
- 7. Lisbon Hand-Knotted Rug