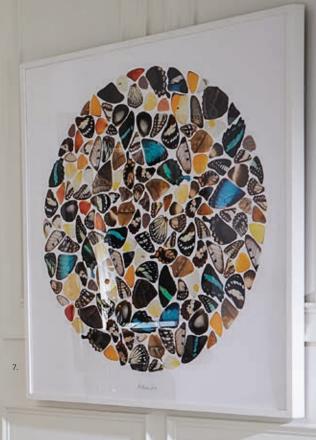

Wright Sofa in Brussels Pearl velvet
 2. Maxime Pillows
 3. Scalinatella Cocktail Table
 4. Vesuvius Bowl
 5. Large Paradox Vase
 6. Medium Metropolis Brass Sculpture
 7. "Butterfly Patterns 2" Print
 8. Bellport Table Lamp
 9. Thebes Hand-Knotted Rug