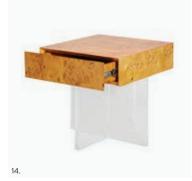

NEW

Arcade Lacquer Tray Hand-polished high-gloss lacquer, for barside and beyond.

NEW

Arcade Trinket Trays Porcelain trays with solid gold accents.

Arcade Cabinet A petite cabinet faced in our arch design crafted from pebbled leather in muted hues resting on solid brass legs. Stash your stuff in a surreal objet d'art.