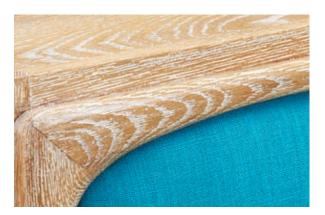

# **BESPOKE OAK**

Our debut collection of artisan crafted solid oak furniture is as mighty as its source. A nod to French 50s cool, a dash of Milanese moxie, and a whisper of Scandinavian soulfulness. Wire-brushed and lightly limed, chic and timeless.

Put your feet up on our quatrefoil shaped table with rippled grooves and beveled edges finished in a durable satin finish.

Wire-brushing exposes the natural wood grain and the liming technique accentuates each solid piece of wood's unique pattern.