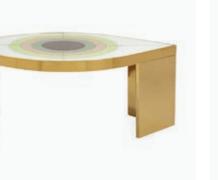

## Aries Cocktail Table

Reissued in limited quantities. Two solid acrylic rams face off beneath a generous glass tabletop.