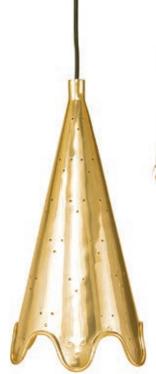

Brass Ripple Pendant Powerful and petite, perfect above a small table or in a row above a kitchen island.

NEW

top stitched details.

Brass Ripple Pendant Sconce

Our ripple pendant dangles from a backplate clad in camel leather with

# SOLID GLOW

Beside the bed, above the kitchen island, in the dining room—our solid brass ripple lighting collection makes the mood.

Brass Ripple Table Lamp

Large Brass Ripple Pendant A large and twinkly pendant perfect above a dining room table or entry table.