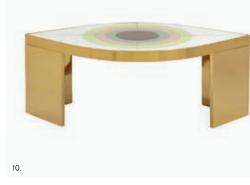

## Aries Cocktail Table

Reissued in limited quantities. Two solid acrylic rams face off beneath a generous glass tabletop.