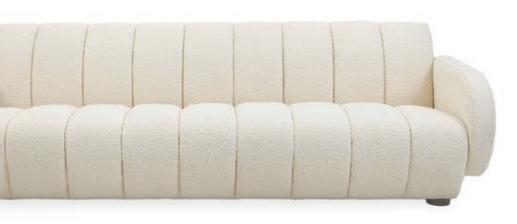

# MALIBU COLLECTION

Deep and squishy, family-friendly, and trés chic—you *can* have it all. Upholstered in rich blue velvet perched on minimal brushed brass legs. Inviting pin-tucked cushions with (surprise!) removable dry-cleanable slipcovers.

Available as left- or rightarm facing sectional and sized for sprawling.

- 1. Channeled Goldfinger Chair in Belfast Stone linen 2. Berlin Vases

1

- 3. Parrots Beaded Wall Art 4. Globo Five-Light Chandelier, clear
- 5. Claridge Sofa in Varese Faded Blue velvet
- 6. Brass Teardrop Tables
- 7. Lisbon Hand-Knotted Rug