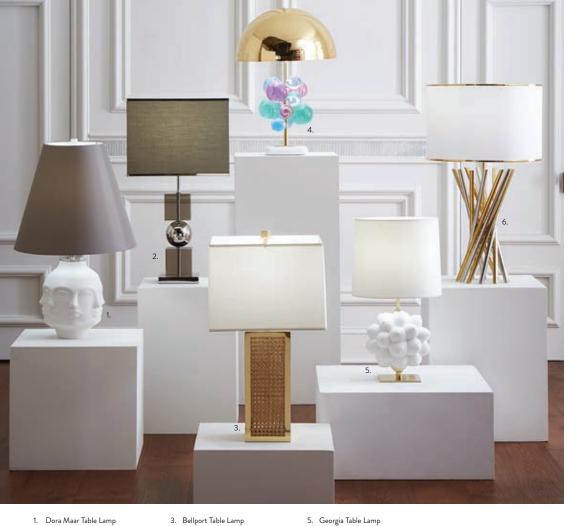

## Parker Curved Sofa

Our petite Parker's inviting, gentle curve shimmers in pale blue velvet on top of polished brass orbs. A super comfortable power piece.

6. Electrum Table Lamp

1. Dora Maar Table Lamp 2. Jacques Stacked Table Lamp

1. Georgia Table Lamp

2. Biarritz Table Lamp

3. Shell Table Lamp

- 4. Botanist Table Lamp 5. Gala Round Table Lamp
  - 6. Belvedere Vanity Lamp, lavender