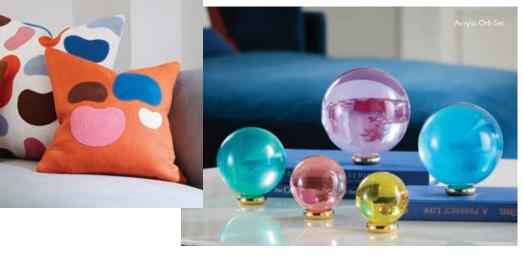

- 1. Malibu Sectional in Varese Petrol velvet
- 2. Torino Pillows
- 3. Scalinatella Cocktail Table
- 4. Acrylic Orb Set
- 5. Charade Bowtie Vase
- 6. Vesuvius Bowl
- 7. Torino Console
- "3rd December 1966 Vintage Color" Photograph
- 9. Lisbon Torchière
- Beaumont Chair in Olympus Ivory bouclé
  Large Scale Checkerboard Flat Weave Rug,
- black