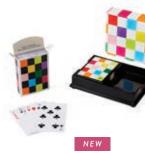

1. Bowtie Backgammon Set 2. Ripple Backgammon Set 3. Ripple Lacquer Card Set 4. Arcade Lacquer Card Set 5. Botanist Lacquer Card Set 6. Arcade Backgammon Set 7. Acrylic Tic-Tac-Toe Set

Checkerboard Backgammon Checkerboard Lacquer Card Set

Brass Tic-Tac-Toe Set

Modern art or old school challenge? Both. Featuring turquoise and purple playing pieces on a thick slab of clear acrylic.

Bowtie Backgammon Bowtie Lacquer Card Set

Sorrento Backgammon Sorrento Lacquer Card Set