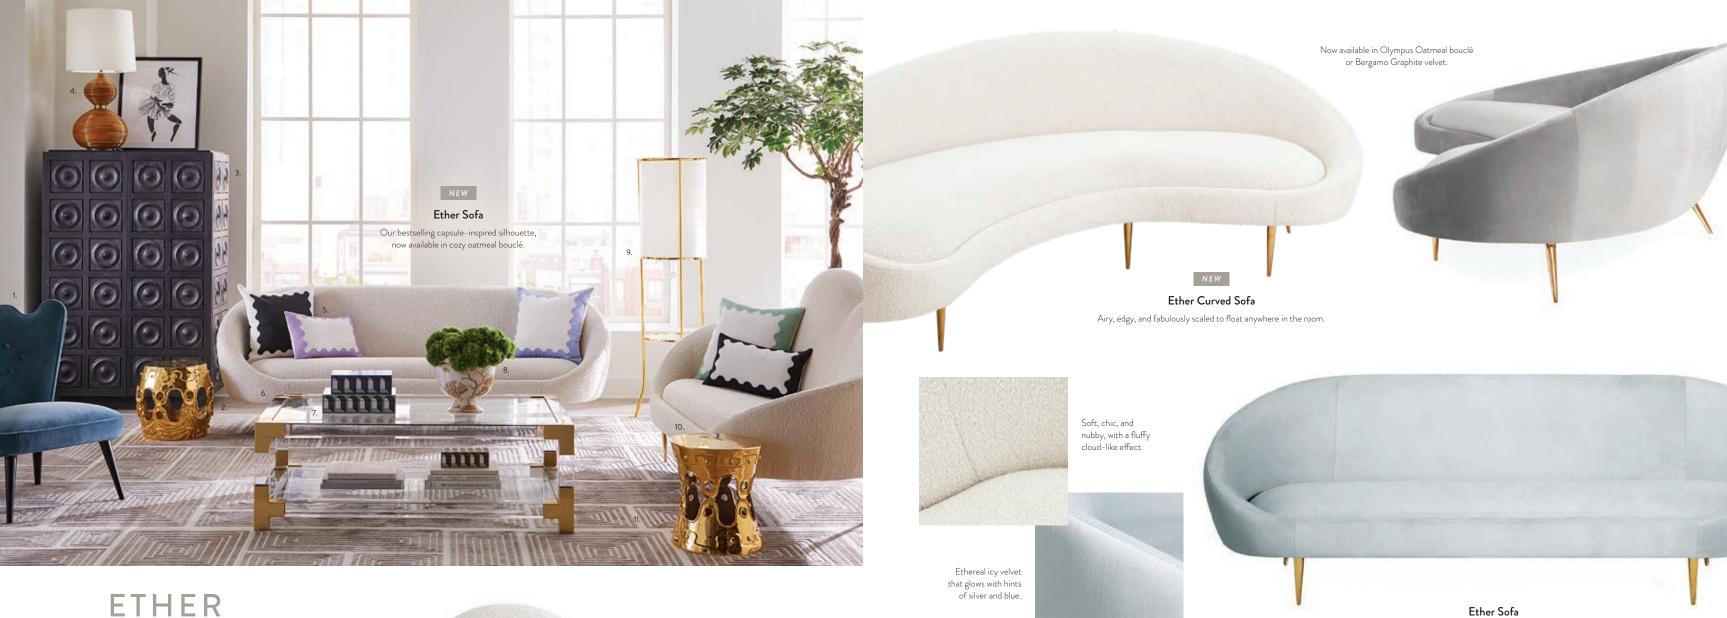

## Ether Curved Sofa

In a new calm, cool and collected graphite velvet. Float it in the middle of your living room or let it own an unused corner.

MOOD: SQUILLIONAIRE

- 4. Monterey Cocktail Table
- 5. Harlequin Capsule Cocktail Table
- 6. Trocadero Clover Cocktail Table

### 1. Lantern Vase 2. Scala Floor Lamp

- 3. Brigitte Sofa in Olympus Ivory bouclé
- 4. Pimlico Bullseye Pillow, teal
- 5. Paule Marrot, "Butterfly Blue" Print 6. Arcade Carnaby Table Lamp 7. Small Scale Checkerboard Flat Weave Rug, blue