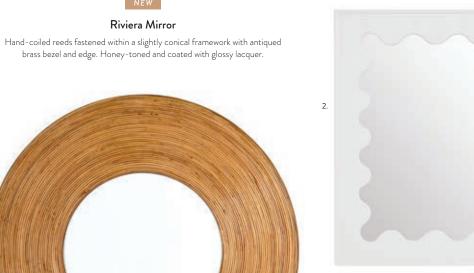

68 JONATHANADLER.COM

- 4. Globo Convex Mirror, brass 5. Harlequin Round Mirror, multi 6. Ripple Lacquer Mirror, blue
- 7. Rings Mirror 8. Harlequin Round Mirror, multi blue

Riviera Mirror

REAL

LOOKERS

Who's the most glamorous of them all? As intriguing as artwork and as room-brightening as an

extra window, our mirrors take the title.

Pedestal

Accent Table

Cocktail Table

Table Lamp