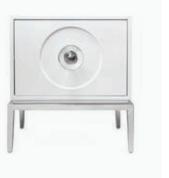

NEW

Arcade Lacquer Tray Hand-polished high-gloss lacquer, for barside and beyond.

NEW

Arcade Trinket Trays Porcelain trays with solid gold accents.

Arcade Cabinet A petite cabinet faced in our arch design crafted from pebbled leather in muted hues resting on solid brass legs. Stash your stuff in a surreal objet d'art.