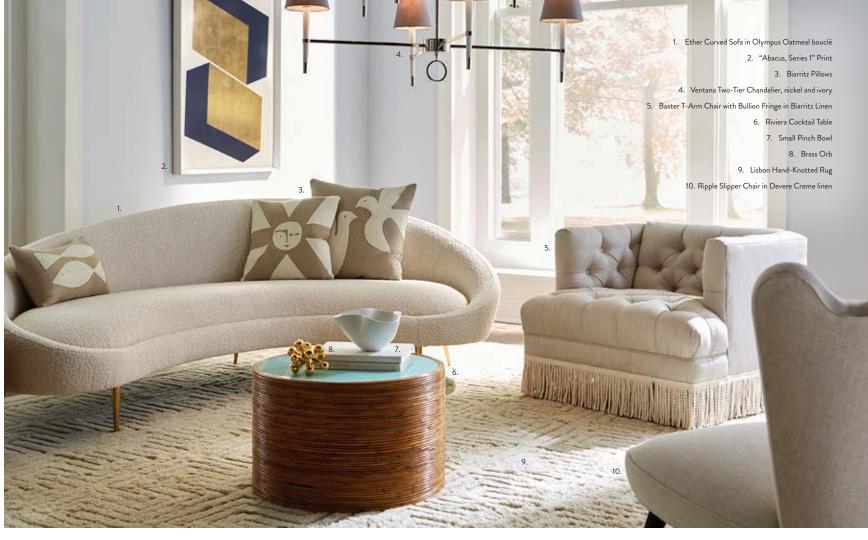

## Ether Curved Sofa

In a new calm, cool and collected graphite velvet. Float it in the middle of your living room or let it own an unused corner.

MOOD: SQUILLIONAIRE

- 4. Monterey Cocktail Table
- 5. Harlequin Capsule Cocktail Table
- 6. Trocadero Clover Cocktail Table

### 1. Lantern Vase 2. Scala Floor Lamp

- 3. Brigitte Sofa in Olympus Ivory bouclé
- 4. Pimlico Bullseye Pillow, teal
- 5. Paule Marrot, "Butterfly Blue" Print 6. Arcade Carnaby Table Lamp 7. Small Scale Checkerboard Flat Weave Rug, blue