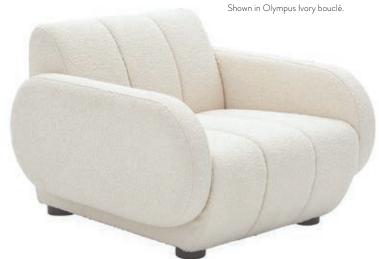

- 1. Malibu Sectional in Varese Petrol velvet
- 2. Torino Pillows
- 3. Scalinatella Cocktail Table
- 4. Acrylic Orb Set
- 5. Charade Bowtie Vase
- 6. Vesuvius Bowl
- 7. Torino Console
- "3rd December 1966 Vintage Color" Photograph
- 9. Lisbon Torchière
- Beaumont Chair in Olympus Ivory bouclé
  Large Scale Checkerboard Flat Weave Rug,
- black

1. Ripple Slipper Chair 2. Doris Chair 3. Beaumont Chair

4. Ether Chair 5. Goldfinger Lounge Chair 6. Voltaire Lounge Chair

Voltaire Lounge Chair