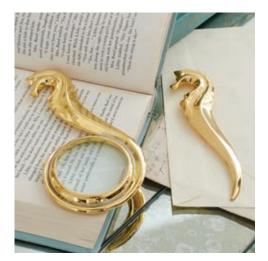

## Brass Seahorse Desk Accessories

Dive in and give your tasks a luxe aquatic quality with our favorite sea creature in solid polished brass.

Brass Hand Desk Accessories When our iconic Eve hand offers to help, who can resist? Reach for our solid brass accessories.