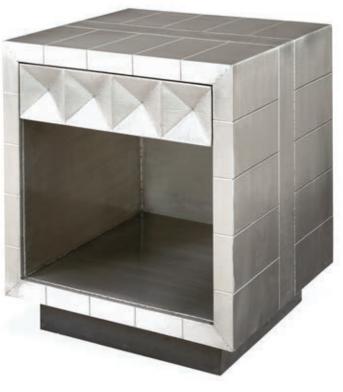

NEW

Arcade Lacquer Tray Hand-polished high-gloss lacquer, for barside and beyond.

NEW

Arcade Trinket Trays Porcelain trays with solid gold accents.

Arcade Cabinet A petite cabinet faced in our arch design crafted from pebbled leather in muted hues resting on solid brass legs. Stash your stuff in a surreal objet d'art.