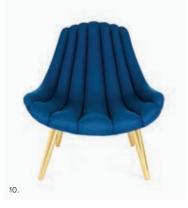

1. Ripple Slipper Chair 2. Doris Chair 3. Beaumont Chair

4. Ether Chair 5. Goldfinger Lounge Chair 6. Voltaire Lounge Chair

Voltaire Lounge Chair

# COMFY COCOONS

Touch-me textures, eye-catching colorways, and no bad angles. Hot seats made for lounging, swiveling, or simply sitting pretty. You'll never want to get up.

- 7. Phillipe Lounge Chair
- 8. Bacharach Swivel Chair
- 9. Brigitte Club Chair
- 10. Brigitte Chair
- 11. Milano Wing Chair
- 12. Thebes Lounge Chair