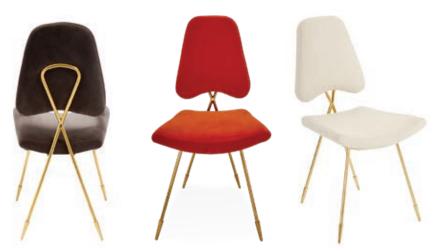

1. Ripple Slipper Chair 2. Doris Chair 3. Beaumont Chair

4. Ether Chair 5. Goldfinger Lounge Chair 6. Voltaire Lounge Chair

Voltaire Lounge Chair

# COMFY COCOONS

Touch-me textures, eye-catching colorways, and no bad angles. Hot seats made for lounging, swiveling, or simply sitting pretty. You'll never want to get up.

- 7. Phillipe Lounge Chair
- 8. Bacharach Swivel Chair
- 9. Brigitte Club Chair
- 10. Brigitte Chair
- 11. Milano Wing Chair
- 12. Thebes Lounge Chair

13. Channeled Goldfinger Chair 14. Maxime Lounge Chair

NEW Arcade Canisters