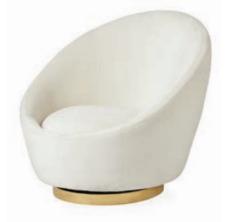

## Voltaire Lounge Chair

The classic Windsor chair uncaged. Our deconstructed spin features a solid turned oak frame and thick, bouclé-clad cushions.