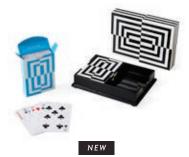

1. Bowtie Backgammon Set 2. Ripple Backgammon Set 3. Ripple Lacquer Card Set 4. Arcade Lacquer Card Set 5. Botanist Lacquer Card Set 6. Arcade Backgammon Set 7. Acrylic Tic-Tac-Toe Set

Checkerboard Backgammon Checkerboard Lacquer Card Set

Brass Tic-Tac-Toe Set

Modern art or old school challenge? Both. Featuring turquoise and purple playing pieces on a thick slab of clear acrylic.

Bowtie Backgammon Bowtie Lacquer Card Set

Sorrento Backgammon Sorrento Lacquer Card Set