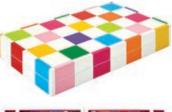

Solid Mohair Pillow, ochre
 Alphaville Cocktail Table, stainless steel
 Bel Air Mega Scoop Vase
 Georgia Orb Box
 Checkerboard Hand-Loomed Rug, ivory

Available as left- or rightarm facing sectional and sized for sprawling.

4. Alphaville Cocktail Table, honed brass

- 8. Caracas 16-Light Chandelier
- 9. Paule Marrot, "Black & White Abstract" Print
- 10. Ripple Rectangular Cocktail Table
- 11. Tall Canaan Table Lamp, white marble with grey linen
- 12. Checkerboard Hand-Loomed Rug, ivory