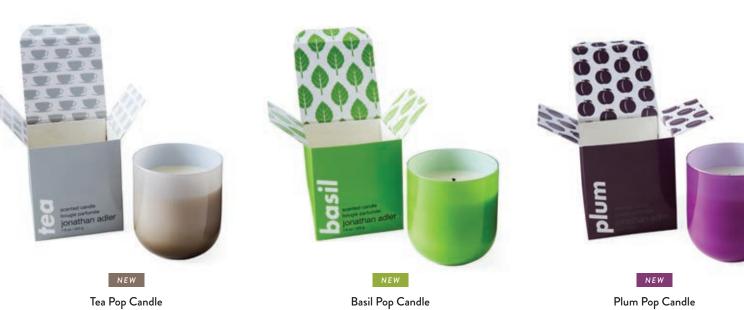

0

TA

HILD all

JONATHANADLER.COM 65

Sector Land

Our lushest, freshest, and now earthiest aromas in vibrant glass vessels. nato alt S hon (d) jonathan adler 5 jonathan adler bour jonathan adler

Basil Pop Candle Smells like: Lime zest, fresh basil sprigs, fig fruit, tarragon Feels like: A Genovese breeze, barefoot in the garden, summer in Nonna's kitchen

# Plum Pop Candle

Pop Candles

Smells like: Black plum, fresh fruit accord, incense, cedarwood Feels like: Reading Oscar Wilde at midnight, an inherited velvet chaise, French martinis

Match Strikes

Smells like: Citron lemon, ruby grapefruit, green tea leaf, mahogany

Feels like: Late Sunday morning, opening up a first

edition, royal rumors

Muse Votive Candle Set & Diffuser

Grapefruit Pop Candles & Diffuser

- 1. Globo Convex Mirror, nickel
- 2. Ripple Lacquer Mirror, white
- 3. Osaka Accent Mirrors