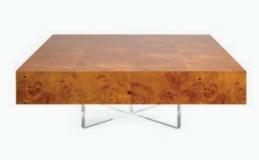

## Trocadero Dining Table

Shown with a hardworking radial patterned mahogany tabletop. Seats up to eight.

From our burled wood collection, honey-hued, pieced mappa wood on a polished nickel base with brass campaign corners. Seats up to 10 with 20" leaf.