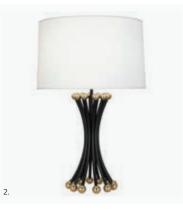

ilhouette perched on chunky metal feet with nifty nailhead details.



IN-STOCK + CUSTOMIZABLE

Woodhouse Bed Button-tufting and sleek piping accent a glamorously curved headboard. 1. Lampert Queen Bed in Deluxe Linen 2. Gala Round Table Lamp 3. Bond End Table 4. Bel Air Mini Scoop Vase, red 5. Linen Shams, blush and white 6. Linen Duvet Set, white 7. Pompidou Pillows 8. Tie Dye Mohair Throw, ochre 9. Kidney Ottoman in Shearling 10. Lisbon Hand-Knotted Rug



1. Georgia Table Lamp

2. Biarritz Table Lamp

3. Shell Table Lamp



- 4. Botanist Table Lamp 5. Gala Round Table Lamp
  - 6. Belvedere Vanity Lamp, lavender

# FABULOUS **BED FELLOWS**

Neat and petite or large and in-charge, our bedside tables are the ultimate side pieces. Top them with the right table lamp and slumber in luxury.









10.

- 7. Channing Large End Table
- 8. Channing End Table
- 9. Jacques Bedside Table



- 10. Bond Cantilevered Side Table
- 11. Talitha Bedside Table
- 12. Delphine Tall Side Table



13. Jacques Two-Tier Side Table

14. Bond End Table

# STYLISH CHESTS

Darlings in the boudoir and beyond, our dressers a chests offer generous drawers, soft-close slides, a

Post-Im

0

## IN-STOCK + CUSTOMIZABLE

Ripple Bed Our modern wave at the top and bold oversized brass orbs at the base.



.

0



Sold Sold

1.0





- 1. Siam Three-Drawer Chest
- 2. Harlequin Three-Drawer Chest, multi 3. Channing Three-Drawer Chest

0 0

0

0

0

5. Siam Six-Drawer Dresser

6. Bond Six-Drawer Dresser





4. Harlequin Three-Drawer Chest, multi blue 7. Channing Six-Drawer Dresser

8. Delphine Six-Drawer Dres