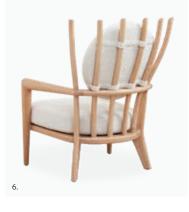

## Voltaire Lounge Chair

The classic Windsor chair uncaged. Our deconstructed spin features a solid turned oak frame and thick, bouclé-clad cushions.

# **BESPOKE OAK**

Our debut collection of artisan crafted solid oak furniture is as mighty as its source. A nod to French 50s cool, a dash of Milanese moxie, and a whisper of Scandinavian soulfulness. Wire-brushed and lightly limed, chic and timeless.