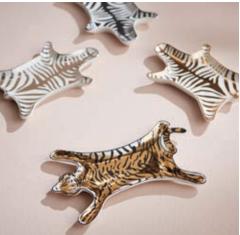

## Tiger & Zebra Stacking Dishes

Indulge your animal instincts with catchalls crafted from porcelain with real gold accents.