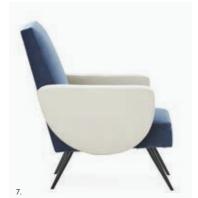

1. Ripple Slipper Chair 2. Doris Chair 3. Beaumont Chair

4. Ether Chair 5. Goldfinger Lounge Chair 6. Voltaire Lounge Chair

Voltaire Lounge Chair

# COMFY COCOONS

Touch-me textures, eye-catching colorways, and no bad angles. Hot seats made for lounging, swiveling, or simply sitting pretty. You'll never want to get up.

- 7. Phillipe Lounge Chair
- 8. Bacharach Swivel Chair
- 9. Brigitte Club Chair
- 10. Brigitte Chair
- 11. Milano Wing Chair
- 12. Thebes Lounge Chair