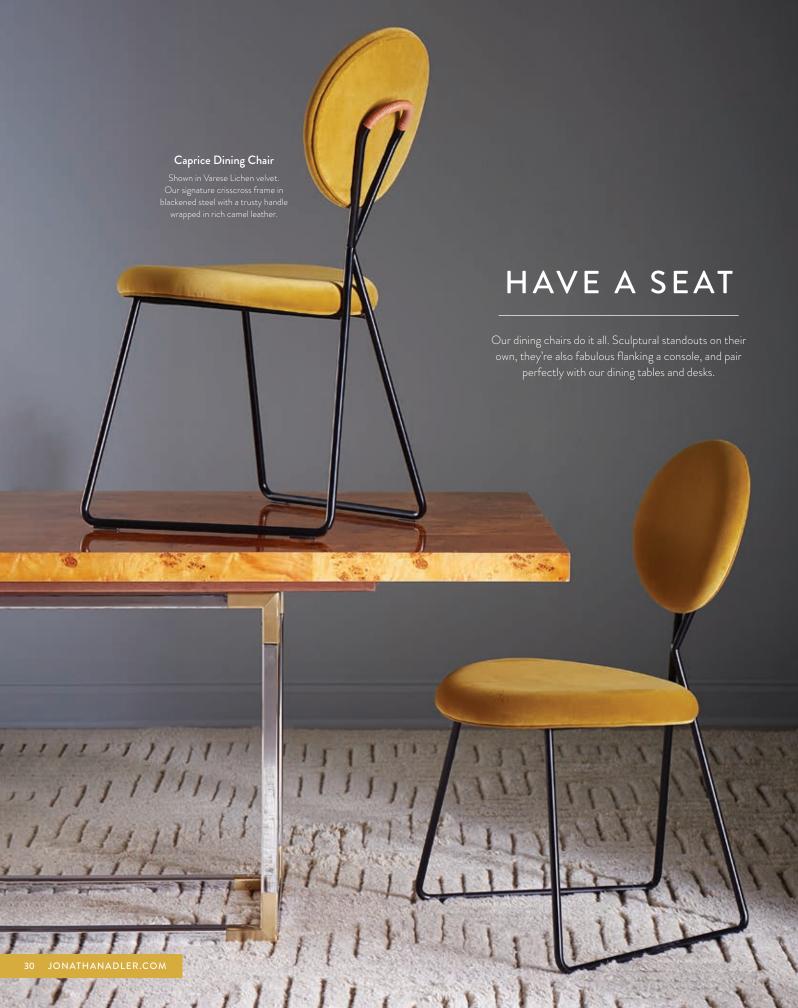

## Rondo Dining Chair

A round and grabbable back cushion in warm oatmeal bouclé suspended in a minimal blackened steel frame topped with brass orbs.

Rondo Dining Chair Shown in Olympus Oatmeal bouclé.

Maxime Dining Chair A sinuous bent brass frame with an intriguing crisscross back and surprising arrow sabots.

Camille Dining Chair Mid-century inspired, available in walnut and flax or white ash wood and icy blue linen.