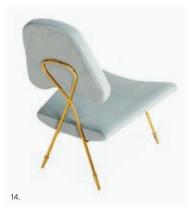

1. Ripple Slipper Chair 2. Doris Chair 3. Beaumont Chair

4. Ether Chair 5. Goldfinger Lounge Chair 6. Voltaire Lounge Chair

Voltaire Lounge Chair

# COMFY COCOONS

Touch-me textures, eye-catching colorways, and no bad angles. Hot seats made for lounging, swiveling, or simply sitting pretty. You'll never want to get up.

- 7. Phillipe Lounge Chair
- 8. Bacharach Swivel Chair
- 9. Brigitte Club Chair
- 10. Brigitte Chair
- 11. Milano Wing Chair
- 12. Thebes Lounge Chair