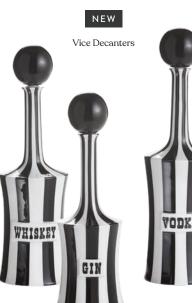

# Rocket Decanters

Retro-rad black, white, and gold luster porcelain decanters. Lids are equipped with gaskets for optimal spirit storage.