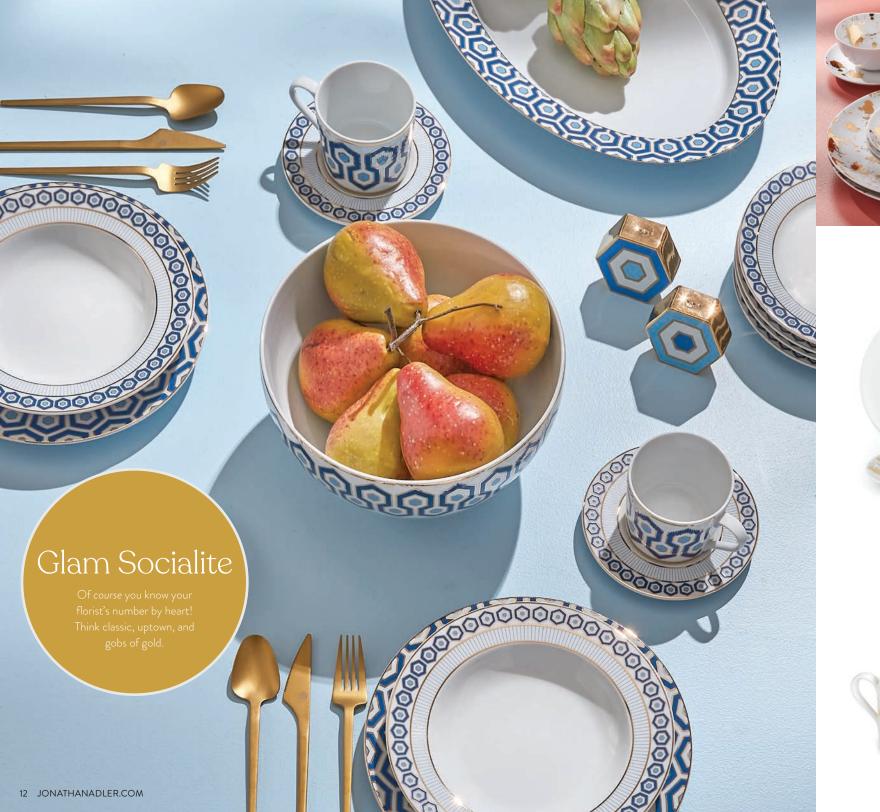

Porcelain coupe plates splattered with accents of real gold. The perfect balance of timeless and today, uptown and downtown.

Newport Dinnerware Set

Porcelain rimmed plates featuring our signature hexagon pattern in cool blues with sparkly gold accents. Formal but fresh.