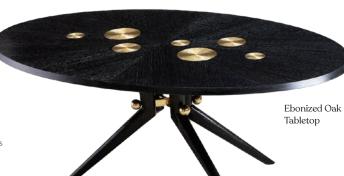

# Trocadero Dining Table

Splayed ebonized wood legs and solid brass spheres support your choice of three tabletops: radial patterned mahogany, turquoise back painted glass with a solid mahogany edge, or wire-brushed ebonized oak inset with brass medallions.