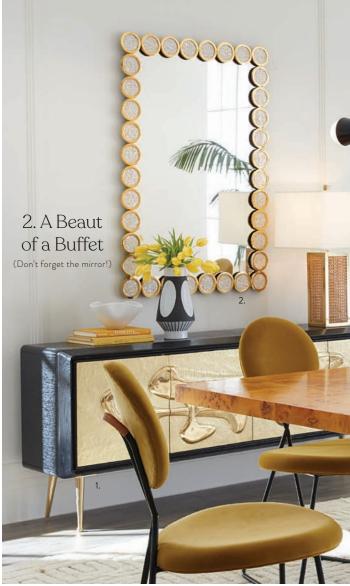

# This Page:

- 1. Reform Credenza
- 2. Rings Mirror
- 3. Big Sur Collection
- 4. Muse Bamboo Salad Serving Set
- 5. Ventana Two-Tier Chandelier, nickel and ivory

Brussels Buffet

Talitha Credenza

Reform Credenza

Globo Mirror

Talitha Mirror

(DON'T FORGET!)

Mirror Magic

As intriguing as artwork and as room-brightening as an extra window, mirrors are the most glamorous moment in the room.