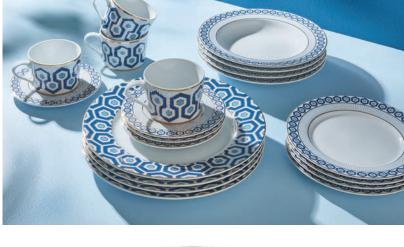

Porcelain coupe plates splattered with accents of real gold. The perfect balance of timeless and today, uptown and downtown.

Newport Dinnerware Set

Porcelain rimmed plates featuring our signature hexagon pattern in cool blues with sparkly gold accents. Formal but fresh.