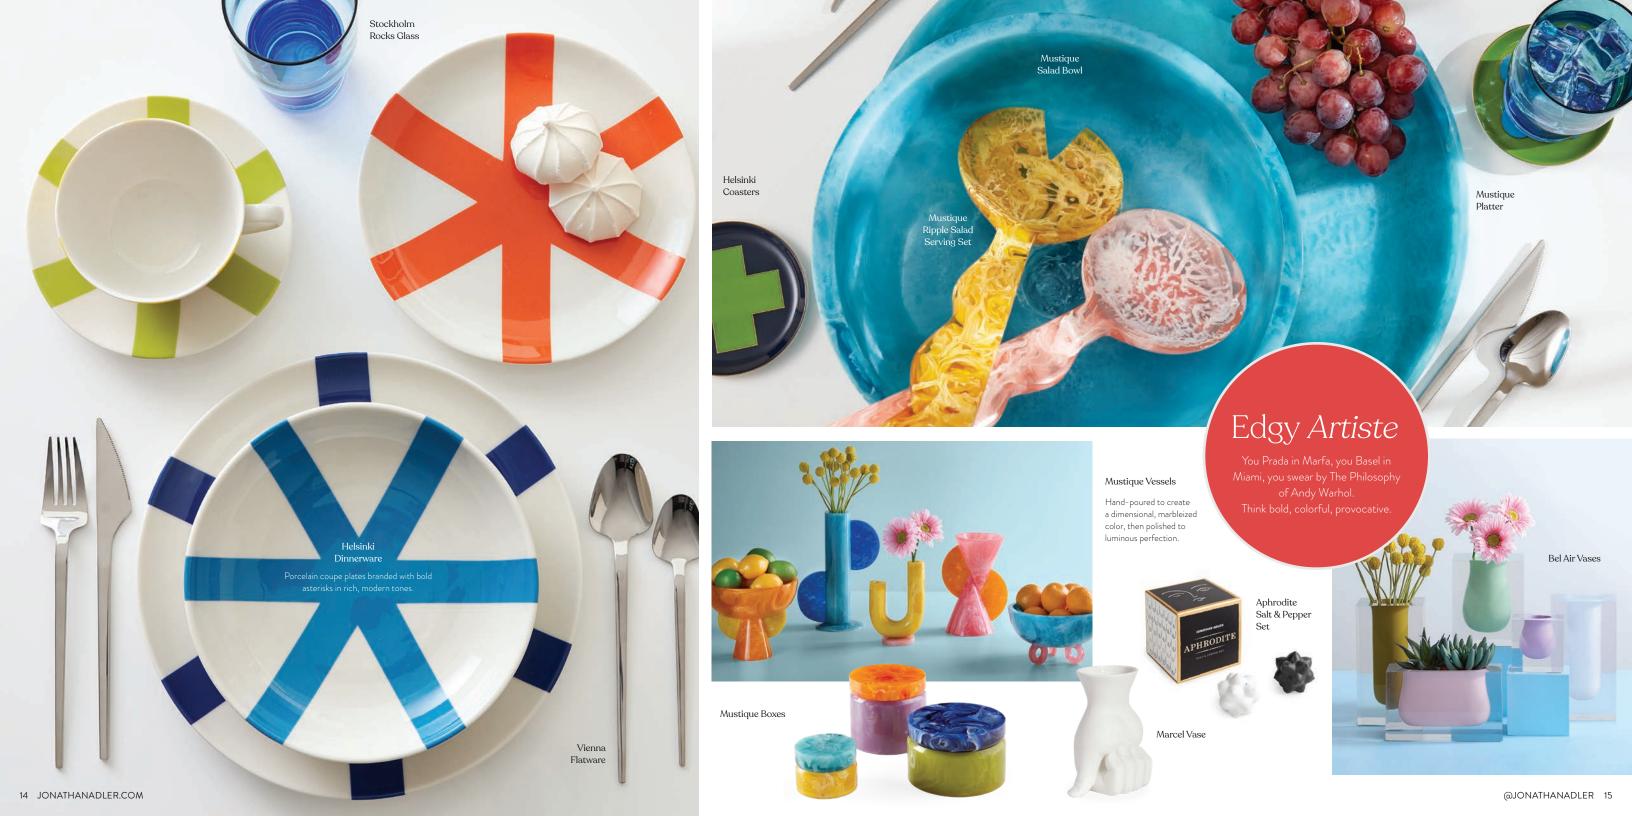

## Opposite Page:

- 1. Helsinki Dinnerware
- 2. Cabana Glassware
- 3. French Bulldog Salt & Pepper Set
- 4. Mustique Pedestal Bowl
- 5. Mustique Salad Bowl
- 6. Mustique Cone Vase

- 7. Mustique Pitcher
- 8. Dora Maar Condiment Bowl
- 9. Mustique Platter
- 10. Mustique Double Tube Vase
- 11. Mustique Cylinder Vase
- 12. Mustique Disc Bowl
- 13. Polly Six-Light Chandelier, blue