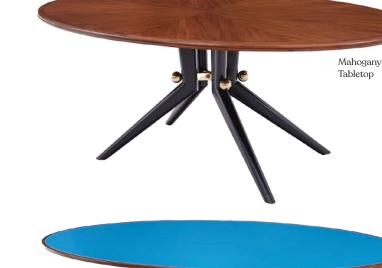

# Trocadero Dining Table

Splayed ebonized wood legs and solid brass spheres support your choice of three tabletops: radial patterned mahogany, turquoise back painted glass with a solid mahogany edge, or wire-brushed ebonized oak inset with brass medallions.