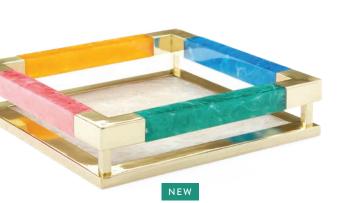

# At Your Service! For serving cocktails, corralling spirits, or giving a bench some tablespace, our trés chic Harlequin

Mustique Tray

A classic brass campaign tray reimagined with marbleized acrylic in swirling poppy tones.