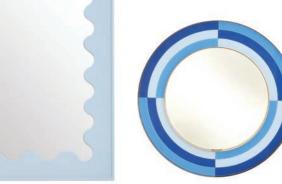

Brussels Buffet

Talitha Credenza

Reform Credenza

Globo Mirror

Talitha Mirror

(DON'T FORGET!)

Mirror Magic

As intriguing as artwork and as room-brightening as an extra window, mirrors are the most glamorous moment in the room.

Globo Mirror

Harlequin Circle Mirror

Rings Mirror

Siam Mirror

Harlequin Capsule Mirror

20 JONATHANADLER.COM @JONATHANADLER 21