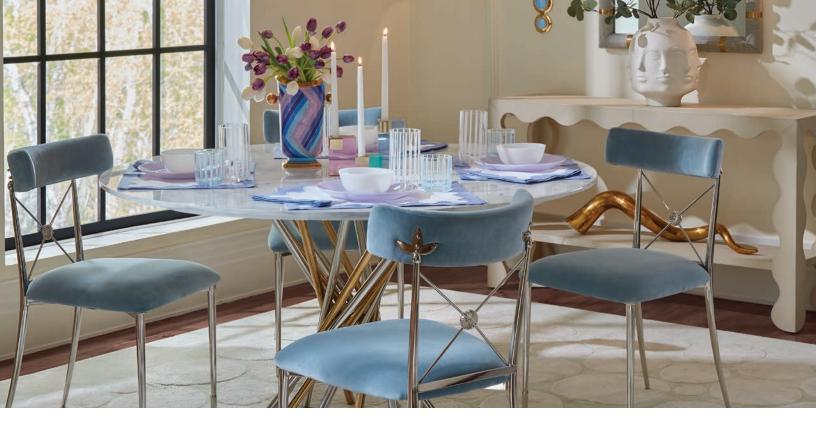

# Opposite Page:

- 1. Maxime Dining Chair in Belgium Stone linen
- 2. Trocadero Dining Table, turquoise
- 3. Newport Collection
- 4. Charade Blocks Vase
- 5. Dora Maar Teapot
- 6. Tall Canaan Table Lamp, white marble
- 7. Harlequin Credenza, multi blue
- 8. Bowtie Hand-Knotted Rug

# Trocadero Dining Table

Splayed ebonized wood legs and solid brass spheres support your choice of three tabletops: radial patterned mahogany, turquoise back painted glass with a solid mahogany edge, or wire-brushed ebonized oak inset with brass medallions.