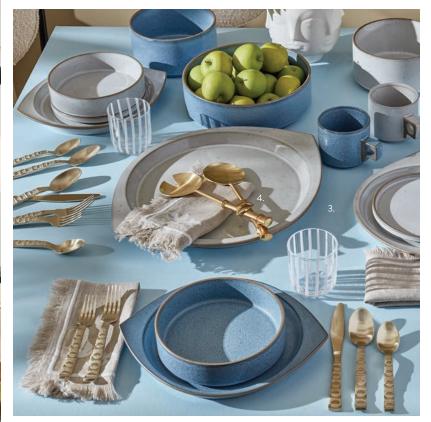

# Glass Menagerie cracked melted glass in fresh and sparkling colors. Rich Hippie N GLASS CONTAIN Big Sur Dinnerware Taking cues from our Brasília collection of yore, Big Sur is today's stackable stoneware—casual yet elegant, crafty yet hardworking, refreshing in wave-crashing white and robin's egg blue glazes. Big Sur Medium Serving Bowl Osaka Flatware

Big Sur Large Serving Bowl

With a Brutalist texture and mod circle pattern, our Osaka flatware brings a

Japanese Modern vibe to the mix.

Riviera Candle Holders