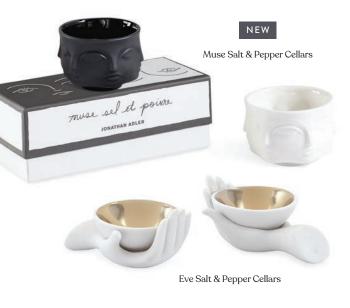

Mr. & Mrs. Muse Place Card Holders

Keep your guests from guessing.

Arcade Glassware Set

Ripple

Vapor Glassware Set

18 JONATHANADLER.COM @JONATHANADLER 19