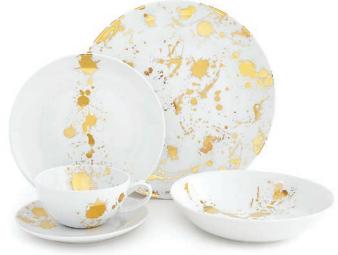

Porcelain coupe plates splattered with accents of real gold. The perfect balance of timeless and today, uptown and downtown.

Newport Dinnerware Set

Porcelain rimmed plates featuring our signature hexagon pattern in cool blues with sparkly gold accents. Formal but fresh.