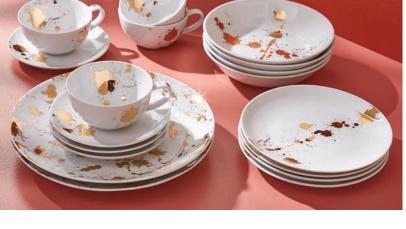

Porcelain coupe plates splattered with accents of real gold. The perfect balance of timeless and today, uptown and downtown.

Newport Dinnerware Set

Porcelain rimmed plates featuring our signature hexagon pattern in cool blues with sparkly gold accents. Formal but fresh.