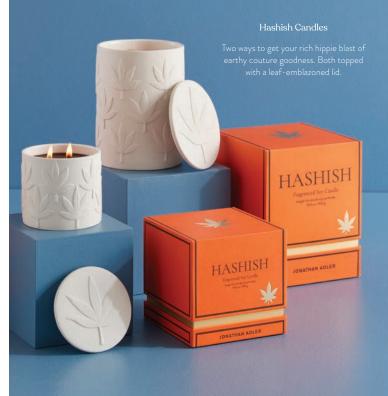

# Glass Menagerie cracked melted glass in fresh and sparkling colors. Rich Hippie N GLASS CONTAIN Big Sur Dinnerware Taking cues from our Brasília collection of yore, Big Sur is today's stackable stoneware—casual yet elegant, crafty yet hardworking, refreshing in wave-crashing white and robin's egg blue glazes. Big Sur Medium Serving Bowl Osaka Flatware