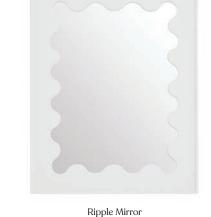

# This Page:

- 1. Reform Credenza
- 2. Rings Mirror
- 3. Big Sur Collection
- 4. Muse Bamboo Salad Serving Set
- 5. Ventana Two-Tier Chandelier, nickel and ivory

Globo Mirror

Harlequin Circle Mirror

Rings Mirror

Siam Mirror

Harlequin Capsule Mirror

20 JONATHANADLER.COM @JONATHANADLER 21