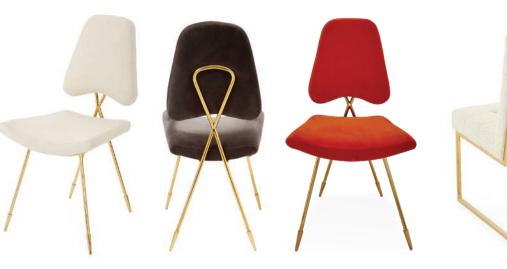

# YOUR NEXT DINING DO The Right Chairs

Rider Dining Chairs

Our modern homage to Empire style-petite, glamorous, and ultra comfy-in a range of frames and super soft fabrics.

Rider Dining Bench

A super chic dining bench, perfect in a posh entryway or anywhere else you need extra seating.

Vera Dining Chairs

Our tailored, elegant take on a classic keyhole silhouette on lithe ebonized wood legs.

# Maxime Dining Chairs

Soft curves cradled by a sinuous bent-brass frame capped with our signature arrow sabots.

# Goldfinger Dining Chairs

Pared down geometry in gleaming polished brass meets soft, button-tufted comfort.