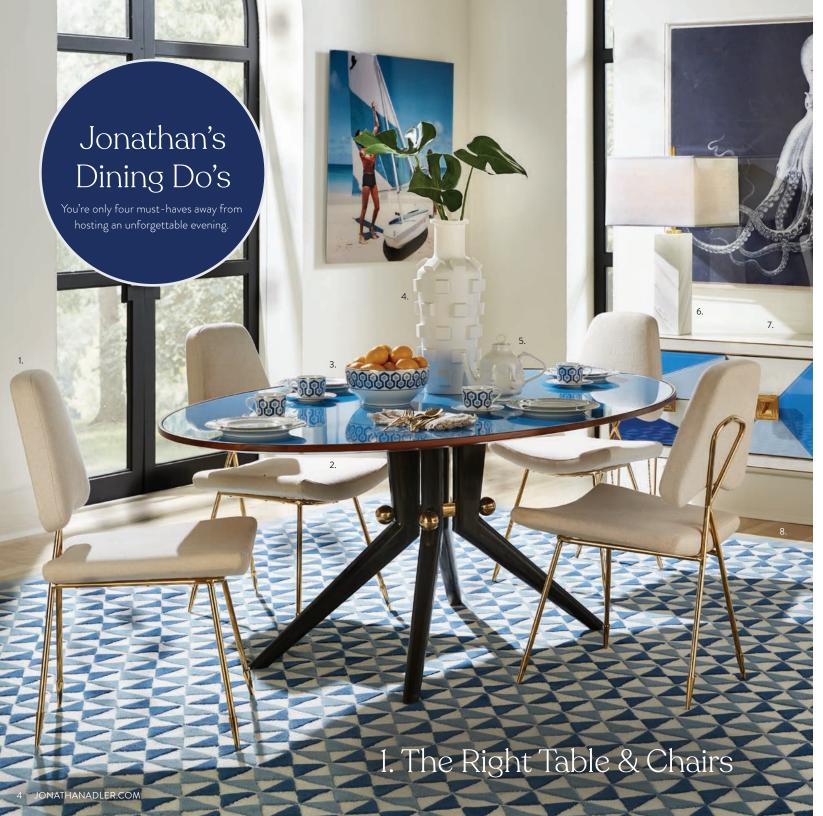

# Opposite Page:

- 1. Maxime Dining Chair in Belgium Stone linen
- 2. Trocadero Dining Table, turquoise
- 3. Newport Collection
- 4. Charade Blocks Vase
- 5. Dora Maar Teapot
- 6. Tall Canaan Table Lamp, white marble
- 7. Harlequin Credenza, multi blue
- 8. Bowtie Hand-Knotted Rug

# The Right Table