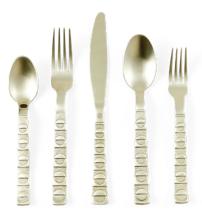

Big Sur Large Serving Bowl

With a Brutalist texture and mod circle pattern, our Osaka flatware brings a

Japanese Modern vibe to the mix.

Riviera Candle Holders

# Riviera Dome Table Lamp

Big Sur Serving Platter

Artisan-crafted reeds finished with a honey toned stain and paired with room-warming brass and a delicate shade.

Osaka Flatware Set of 20

Vienna Flatware Set of 20