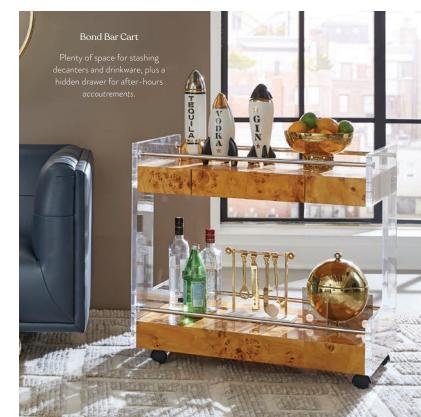

Buffet

Duetting with your dining table, our cabinets and credenzas hit all the right notes: chic and tidy with the extra serving space every celebration needs.





Op Art Credenza Otto Buffet

Brussels Buffet



Talitha Credenza



Reform Credenza

Globo Mirror





Talitha Mirror

(DON'T FORGET!)

Mirror Magic

As intriguing as artwork and as room-brightening as an extra window, mirrors are the most glamorous moment in the room.

Globo Mirror







Harlequin Circle Mirror



Rings Mirror



Siam Mirror



Harlequin Capsule Mirror

20 JONATHANADLER.COM @JONATHANADLER 21







# Raise the Bar

A swanky at-home bar gets everyone's spirits high.



# Rocket Decanters

Retro-rad black, white, and gold luster porcelain decanters. Lids are equipped with gaskets for optimal spirit storage.







# Jacques Trays

The perfect blend of simplicity and glamour: luxe acrylic and brass in sizes and shapes to fit every space.







Jacques Tray

# At Your Service! For serving cocktails, corralling spirits, or giving a bench some tablespace, our trés chic Harlequin





Mustique Tray

A classic brass campaign tray reimagined with marbleized acrylic in swirling poppy tones.



Vice Rocks Ice Bucket

Jacques Round Tray

















Utopia Sun

iid Mug





Treat a traditional table to a surreal surprise – pop your flowers into porcelain vessels guaranteed to get your guests talking.







Georgia Orb Table Lamp





Ventana Double Sconce

Small Riviera Dome Pendant



Topanga Square Table Lamp

Rich

30 JONATHANADLER.COM @JONATHANADLER 31

Skull Table Lamp

# Muse Couleur Candles