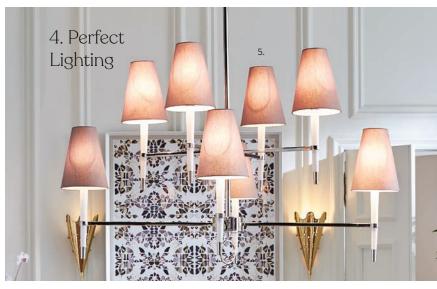

# This Page:

- 1. Reform Credenza
- 2. Rings Mirror
- 3. Big Sur Collection
- 4. Muse Bamboo Salad Serving Set
- 5. Ventana Two-Tier Chandelier, nickel and ivory