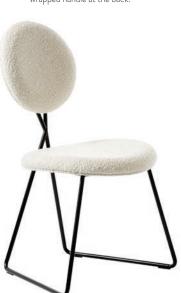

# YOUR NEXT DINING DO The Right Chairs

Rider Dining Chairs

Our modern homage to Empire style-petite, glamorous, and ultra comfy-in a range of frames and super soft fabrics.

Rider Dining Bench

A super chic dining bench, perfect in a posh entryway or anywhere else you need extra seating.