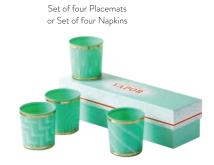

Vienna Flatware Set of 20

Vienna Flatware Set of 20

The same of the sa

Set of four Placemats

or Set of four Napkins

Ether Dinnerware

Opaline glass in heavenly purple, blue, and ivory hues. Strong enough for everyday, but glamorous enough for a posh party.