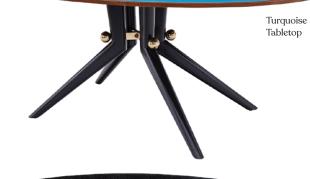

# Trocadero Dining Table

Splayed ebonized wood legs and solid brass spheres support your choice of three tabletops: radial patterned mahogany, turquoise back painted glass with a solid mahogany edge, or wire-brushed ebonized oak inset with brass medallions.