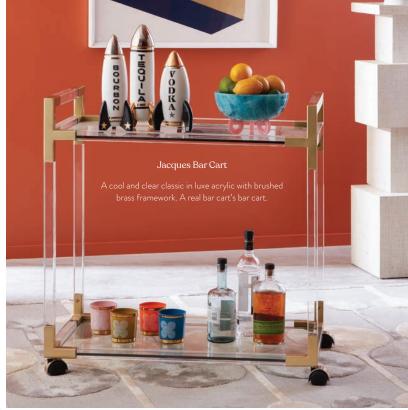

uffet

Duetting with your dining table, our cabinets and credenzas hit all the right notes: chic and tidy with the extra serving space every celebration needs.





Op Art Credenza Otto Buffet

Brussels Buffet



Talitha Credenza



Reform Credenza

Globo Mirror





Talitha Mirror

(DON'T FORGET!)

Mirror Magic

As intriguing as artwork and as room-brightening as an extra window, mirrors are the most glamorous moment in the room.

Globo Mirror







Harlequin Circle Mirror



Rings Mirror



Siam Mirror



Harlequin Capsule Mirror

20 JONATHANADLER.COM @JONATHANADLER 21







# Raise the Bar

A swanky at-home bar gets everyone's spirits high.



# Rocket Decanters

Retro-rad black, white, and gold luster porcelain decanters. Lids are equipped with gaskets for optimal spirit storage.







# Jacques Trays

The perfect blend of simplicity and glamour: luxe acrylic and brass in sizes and shapes to fit every space.







Jacques Tray

# At Your Service! For serving cocktails, corralling spirits, or giving a bench some tablespace, our trés chic Harlequin





Mustique Tray

A classic brass campaign tray reimagined with marbleized acrylic in swirling poppy tones.



Vice Rocks Ice Bucket

Jacques Round Tray

















Utopia Sun

iid Mug





Treat a traditional table to a surreal surprise – pop your flowers into porcelain vessels guaranteed to get your guests talking.







Georgia Orb Table Lamp





Ventana Double Sconce

Small Riviera Dome Pendant



Topanga Square Table Lamp

Rich

30 JONATHANADLER.COM @JONATHANADLER 31

Skull Table Lamp

# Muse Couleur Candles T