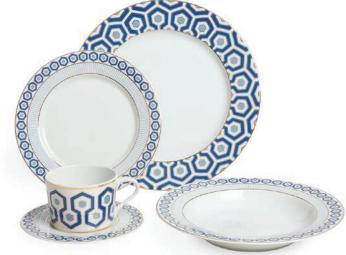

Porcelain coupe plates splattered with accents of real gold. The perfect balance of timeless and today, uptown and downtown.

Newport Dinnerware Set

Porcelain rimmed plates featuring our signature hexagon pattern in cool blues with sparkly gold accents. Formal but fresh.