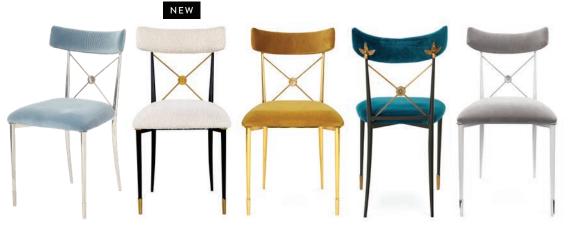

# Maxime Dining Chairs

Soft curves cradled by a sinuous bent-brass frame capped with our signature arrow sabots.