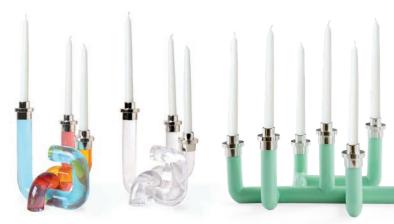

# Rondo Dining Chair

Chic round back cushions suspended in a blackened steel frame with brass finials.

Parrots Beaded Wall Art

Monte Carlo Candle Holder Trio