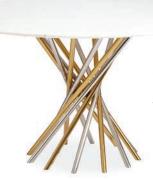

# Trocadero Dining Table

Splayed ebonized wood legs and solid brass spheres support your choice of three tabletops: radial patterned mahogany, turquoise back painted glass with a solid mahogany edge, or wire-brushed ebonized oak inset with brass medallions.