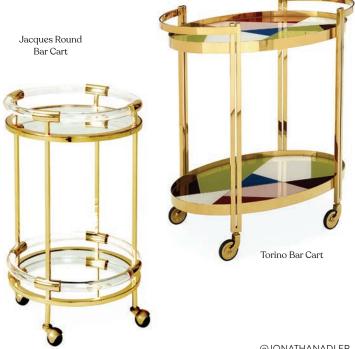

fet

Duetting with your dining table, our cabinets and credenzas hit all the right notes: chic and tidy with the extra serving space every celebration needs.





Op Art Credenza Otto Buffet

Brussels Buffet



Talitha Credenza



Reform Credenza

Globo Mirror





Talitha Mirror

(DON'T FORGET!)

Mirror Magic

As intriguing as artwork and as room-brightening as an extra window, mirrors are the most glamorous moment in the room.

Globo Mirror







Harlequin Circle Mirror



Rings Mirror



Siam Mirror



Harlequin Capsule Mirror

20 JONATHANADLER.COM @JONATHANADLER 21







# Raise the Bar

A swanky at-home bar gets everyone's spirits high.



# Rocket Decanters

Retro-rad black, white, and gold luster porcelain decanters. Lids are equipped with gaskets for optimal spirit storage.







# Jacques Trays

The perfect blend of simplicity and glamour: luxe acrylic and brass in sizes and shapes to fit every space.







Jacques Tray

# At Your Service! For serving cocktails, corralling spirits, or giving a bench some tablespace, our trés chic Harlequin





Mustique Tray

A classic brass campaign tray reimagined with marbleized acrylic in swirling poppy tones.



Vice Rocks Ice Bucket

Jacques Round Tray

















Utopia Sun

iid Mug





Treat a traditional table to a surreal surprise – pop your flowers into porcelain vessels guaranteed to get your guests talking.







Georgia Orb Table Lamp





Ventana Double Sconce

Small Riviera Dome Pendant



Topanga Square Table Lamp

Rich

30 JONATHANADLER.COM @JONATHANADLER 31

Skull Table Lamp

# Muse Couleur Candles Thr