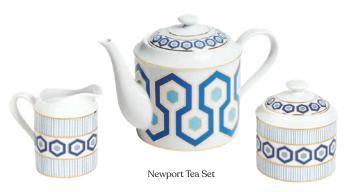

# Opposite Page:

- 1. Maxime Dining Chair in Belgium Stone linen
- 2. Trocadero Dining Table, turquoise
- 3. Newport Collection
- 4. Charade Blocks Vase
- 5. Dora Maar Teapot
- 6. Tall Canaan Table Lamp, white marble
- 7. Harlequin Credenza, multi blue
- 8. Bowtie Hand-Knotted Rug

Porcelain coupe plates splattered with accents of real gold. The perfect balance of timeless and today, uptown and downtown.

Newport Dinnerware Set

Porcelain rimmed plates featuring our signature hexagon pattern in cool blues with sparkly gold accents. Formal but fresh.