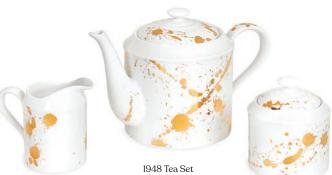

> Hand blown glass featuring a ring of vertical stripes in fresh white or pale blue.

Sculptural, attenuated, and reminiscent of Wiener Werkstätte elegance.

Silver-Plated Candle Holders

1948 Dinnerware Set

Porcelain coupe plates splattered with accents of real gold. The perfect balance of timeless and today, uptown and downtown.

Newport Dinnerware Set

Porcelain rimmed plates featuring our signature hexagon pattern in cool blues with sparkly gold accents. Formal but fresh.