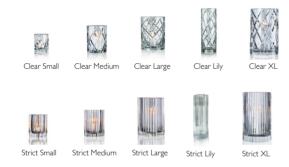

many different colours, they will add interest to any home.

The bubbles, created in a cast-iron mold, gives each Hurricane Boule its own unique pattern and luxuriously weighty feel.



























## **CLASSIC COLLECTION**

Hurricane Classic in Silver, Gold and Bronze, are hand-painted in metallic colours which gives the lamp a vibrant and very special transparent glow in lit conditions. Hurricane Classic White are made in opaline glass. They give a warm and soft light when they light in the dark.

Every piece is one-of-a-kind with its own unique variations, creating the most beautiful light possible. The signature fire polished edge gives the lamp its quality trademark.



























#### **HURRICANE CLASSIC COLLECTION**



#### **HURRICANE CRYSTAL COLLECTION**





#### **HURRICANE ROCK COLLECTION**













#### **HURRICANE BOULE COLLECTION**



#### **HURRICANE BOULE PLATEAU COLLECTION**













Amber Plateau Sea Plateau

Tobacco Plateau

Rosé Plateau