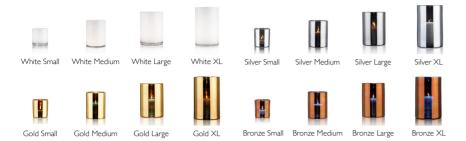

## **CLASSIC COLLECTION**

Hurricane Classic in Silver, Gold and Bronze, are hand-painted in metallic colours which gives the lamp a vibrant and very special transparent glow in lit conditions. Hurricane Classic White are made in opaline glass. They give a warm and soft light when they light in the dark.

Every piece is one-of-a-kind with its own unique variations, creating the most beautiful light possible. The signature fire polished edge gives the lamp its quality trademark.

#### **HURRICANE CLASSIC COLLECTION**