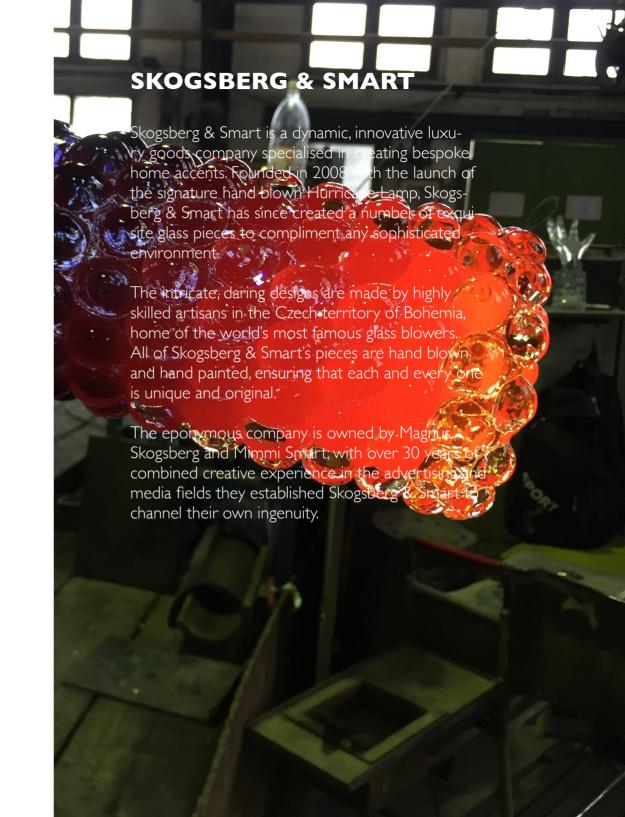

### **INDEX**

**BOULE COLLECTION** 

**BOULE PLATEAU** 

CRYSTAL COLLECTION

**CLASSIC COLLECTION** 

**ROCK COLLECTION** 





# **BOULE COLLECTION**

The optic bubbles in Hurricane Boule create a shimmering light with a cool 70's vibe. Available in many different colours, they will add interest to any home.

The bubbles, created in a cast-iron mold, gives each Hurricane Boule its own unique pattern and luxuriously weighty feel.



























## **CLASSIC COLLECTION**

Hurricane Classic in Silver, Gold and Bronze, are hand-painted in metallic colours which gives the lamp a vibrant and very special transparent glow in lit conditions. Hurricane Classic White are made in opaline glass. They give a warm and soft light when they light in the dark.

Every piece is one-of-a-kind with its own unique variations, creating the most beautiful light possible. The signature fire polished edge gives the lamp its