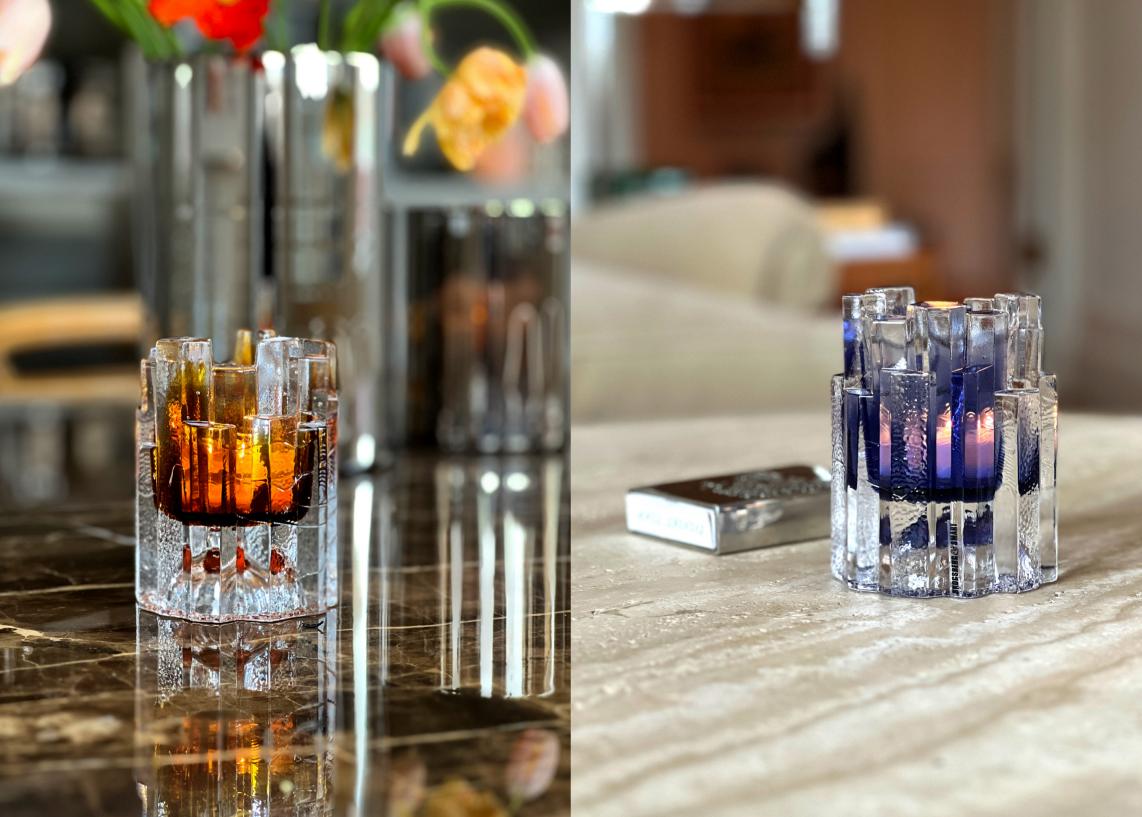

bubbles in Hurricane Boule create a shimmering light with a cool 70's vibe. Available in many different colours, they will add interest to any home.

The bubbles, created in a cast-iron mold, gives each Hurricane Boule its own unique pattern and luxuriously weighty feel.



























## **CLASSIC COLLECTION**

Hurricane Classic in Silver, Gold and Bronze, are hand-painted in metallic colours which gives the lamp a vibrant and very special transparent glow in lit conditions. Hurricane Classic White are made in opaline glass. They give a warm and soft light when they light in the dark.

Every piece is one-of-a-kind with its own unique variations, creating the most beautiful light possible. The signature fire polished edge gives the lamp its quality trademark.



























#### **HURRICANE CLASSIC COLLECTION**



#### **HURRICANE CRYSTAL COLLECTION**





#### **HURRICANE ROCK COLLECTION**













#### **HURRICANE BOULE COLLECTION**



#### **HURRICANE BOULE PLATEAU COLLECTION**













Amber Plateau Sea Plateau

Tobacco Plateau

Rosé Plateau