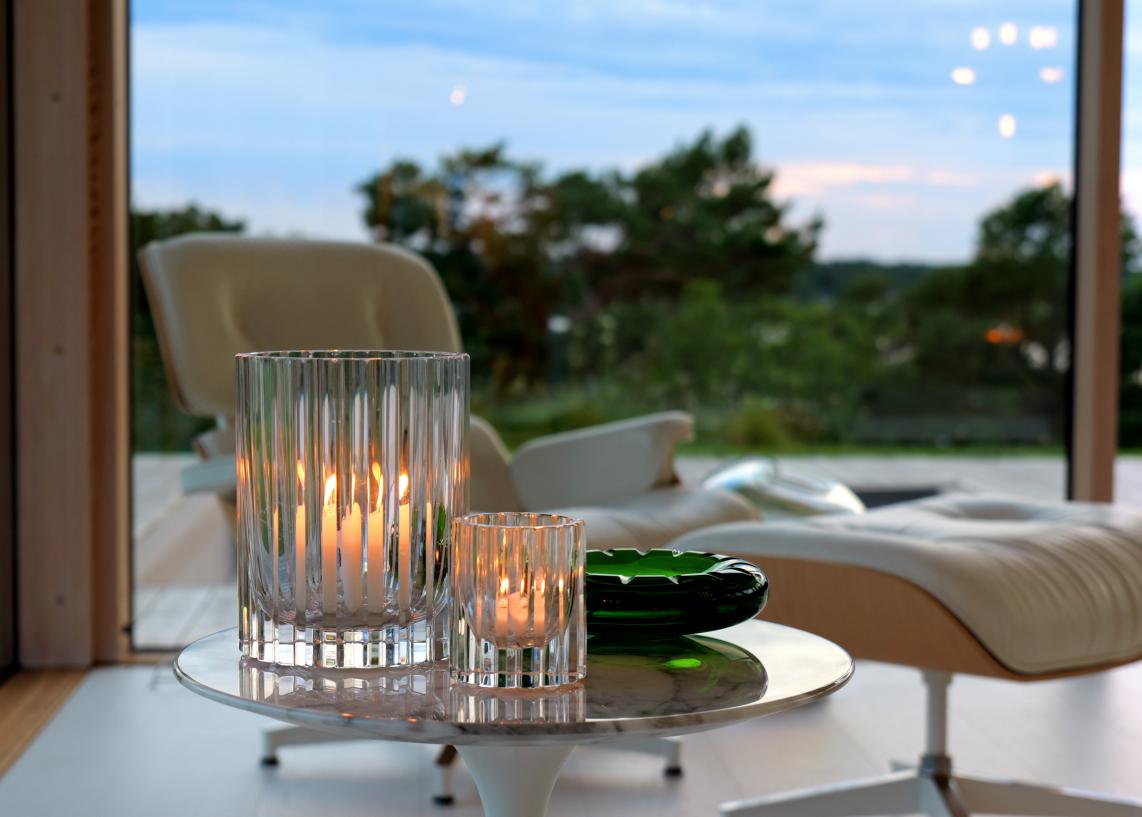

### **INDEX**

**BOULE COLLECTION** 

**BOULE PLATEAU** 

CRYSTAL COLLECTION

**CLASSIC COLLECTION** 

**ROCK COLLECTION** 





# **BOULE COLLECTION**

The optic bubbles in Hurricane Boule create a shimmering light with a cool 70's vibe. Available in many different colours, they will add interest to any home.

The bubbles, created in a cast-iron mold, gives each Hurricane Boule its own unique pattern and luxuriously weighty feel.



























## **CLASSIC COLLECTION**

Hurricane Classic in Silver, Gold and Bronze, are hand-painted in metallic colours which gives the lamp a vibrant and very special transparent glow in lit conditions. Hurricane Classic White are made in opaline glass. They give a warm and soft light when they light in the dark.

Every piece is one-of-a-kind with its own unique variations, creating the most beautiful light possible. The signature fire polished edge gives the lamp its quality trademark.



























#### **HURRICANE CLASSIC COLLECTION**



#### **HURRICANE CRYSTAL COLLECTION**





#### **HURRICANE ROCK COLLECTION**













#### **HURRICANE BOULE COLLECTION**



#### **HURRICANE BOULE PLATEAU COLLECTION**













Amber Plateau Sea Plateau

Tobacco Plateau

Rosé Plateau