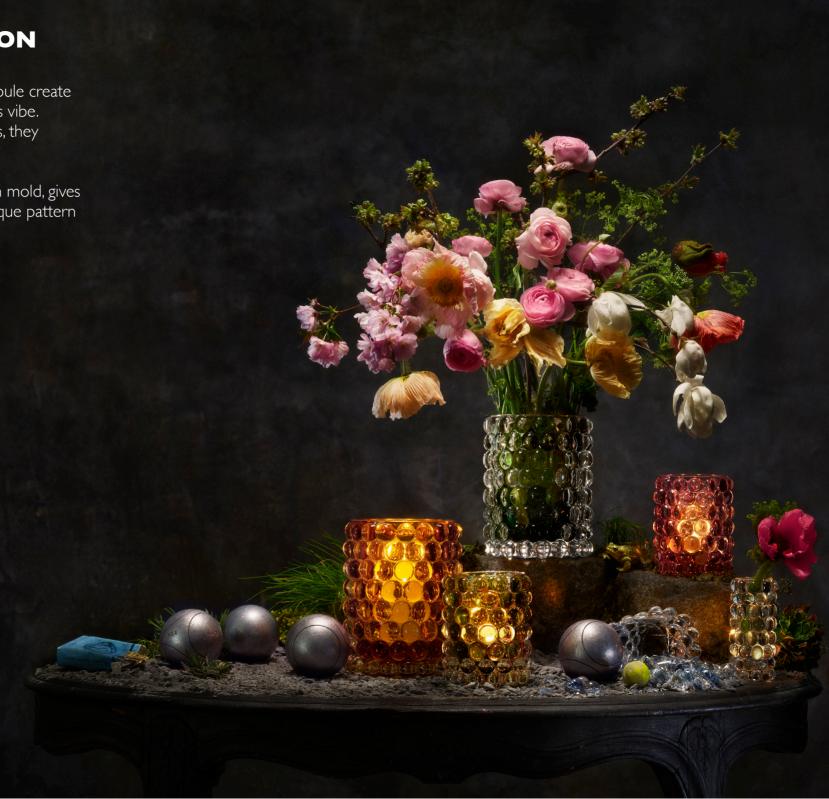

# **BOULE COLLECTION**

The optic bubbles in Hurricane Boule create a shimmering light with a cool 70's vibe. Available in many different colours, they will add interest to any home.

The bubbles, created in a cast-iron mold, gives each Hurricane Boule its own unique pattern and luxuriously weighty feel.