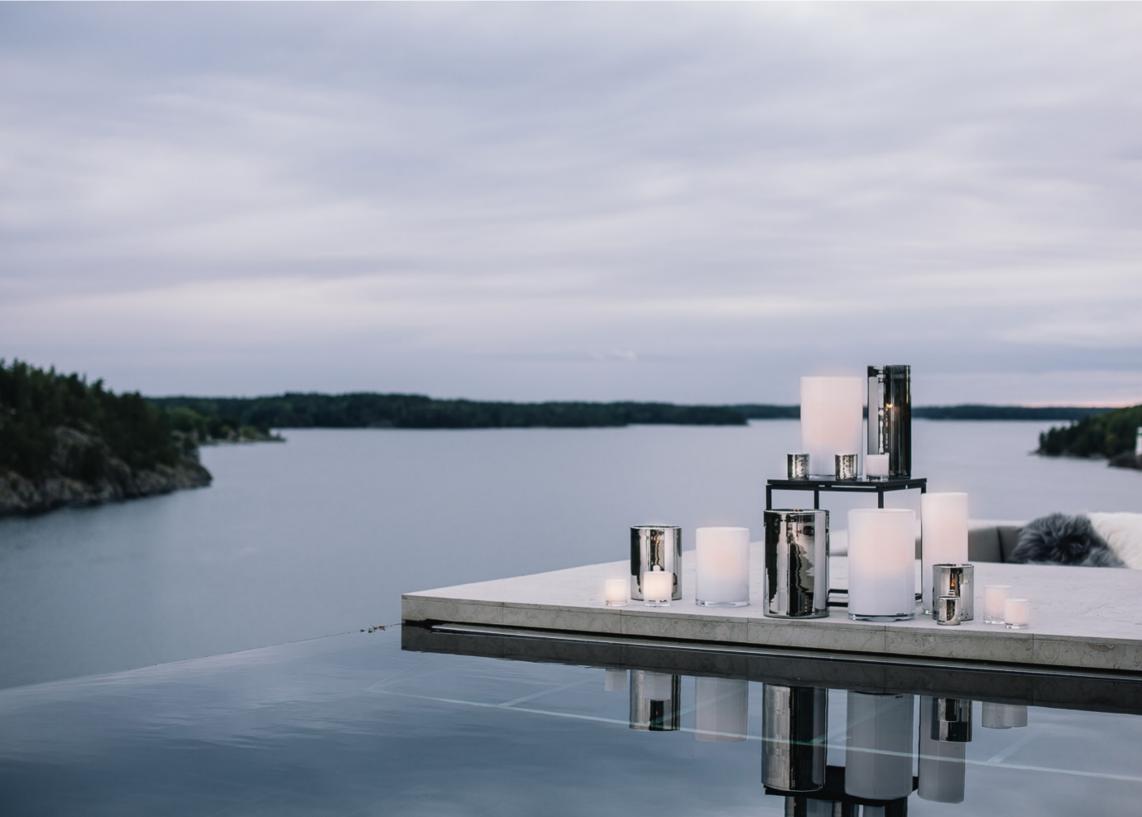

N**

The optic bubbles in Hurricane Boule create a shimmering light with a cool 70's vibe. Available in many different colours, they will add interest to any home.

The bubbles, created in a cast-iron mold, gives each Hurricane Boule its own unique pattern and luxuriously weighty feel.



























## **CLASSIC COLLECTION**

Hurricane Classic in Silver, Gold and Bronze, are hand-painted in metallic colours which gives the lamp a vibrant and very special transparent glow in lit conditions. Hurricane Classic White are made in opaline glass. They give a warm and soft light when they light in the dark.

Every piece is one-of-a-kind with its own unique variations, creating the most beautiful light possible. The signature fire polished edge gives the lamp its quality trademark.



























#### **HURRICANE CLASSIC COLLECTION**



#### **HURRICANE CRYSTAL COLLECTION**





#### **HURRICANE ROCK COLLECTION**













#### **HURRICANE BOULE COLLECTION**



#### **HURRICANE BOULE PLATEAU COLLECTION**













Amber Plateau Sea Plateau

Tobacco Plateau

Rosé Plateau