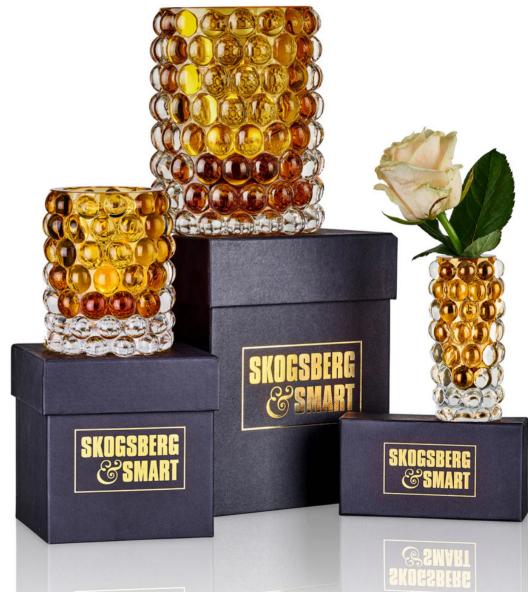

# **BOULE COLLECTION**

The optic bubbles in Hurricane Boule create a shimmering light with a cool 70's vibe. Available in many different colours, they will add interest to any home.

The bubbles, created in a cast-iron mold, gives each Hurricane Boule its own unique pattern and luxuriously weighty feel.

Every piece is one-of-a-kind with its own unique variations, creating the most beautiful light possible. The signature fire polished edge gives the lamp its quality trademark.

#### **HURRICANE BOULE COLLECTION**