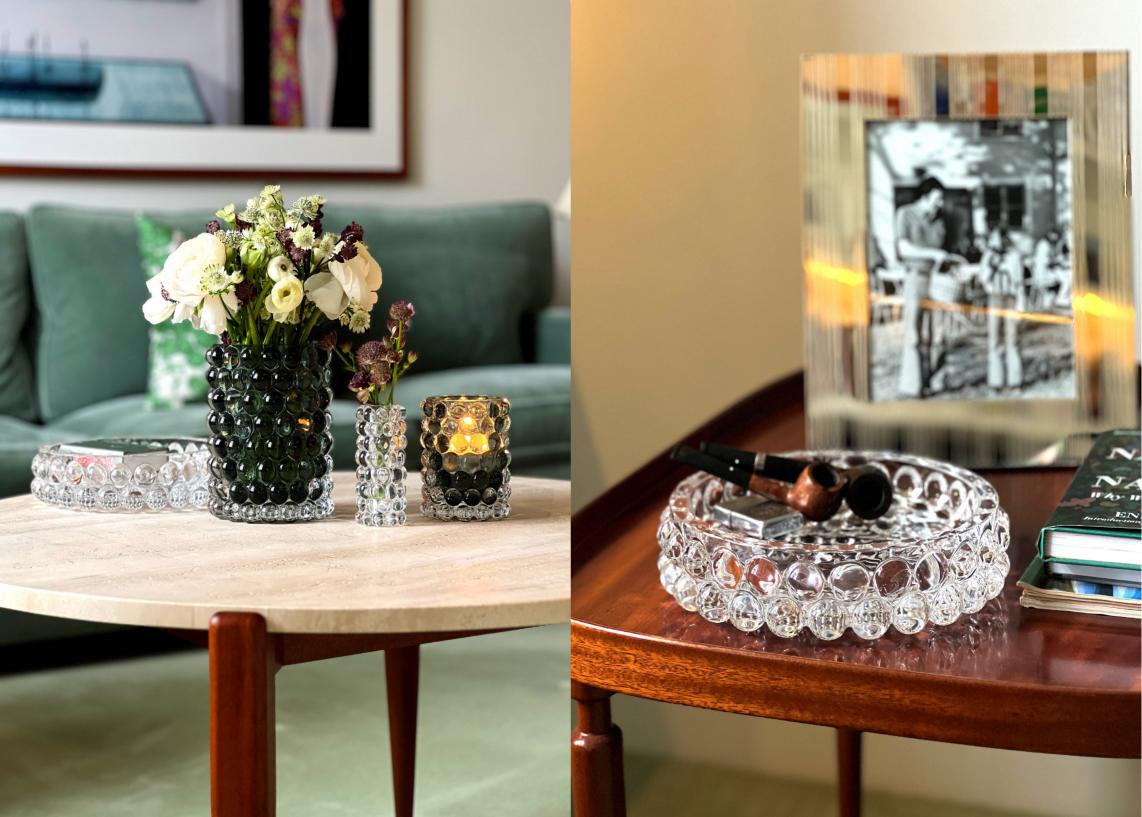

# **BOULE COLLECTION**

The optic bubbles in Hurricane Boule create a shimmering light with a cool 70's vibe. Available in many different colours, they will add interest to any home.

The bubbles, created in a cast-iron mold, gives each Hurricane Boule its own unique pattern and luxuriously weighty feel.

#### **HURRICANE BOULE COLLECTION**

#### **HURRICANE BOULE PLATEAU COLLECTION**

Amber Plateau Sea Plateau

Tobacco Plateau

Rosé Plateau