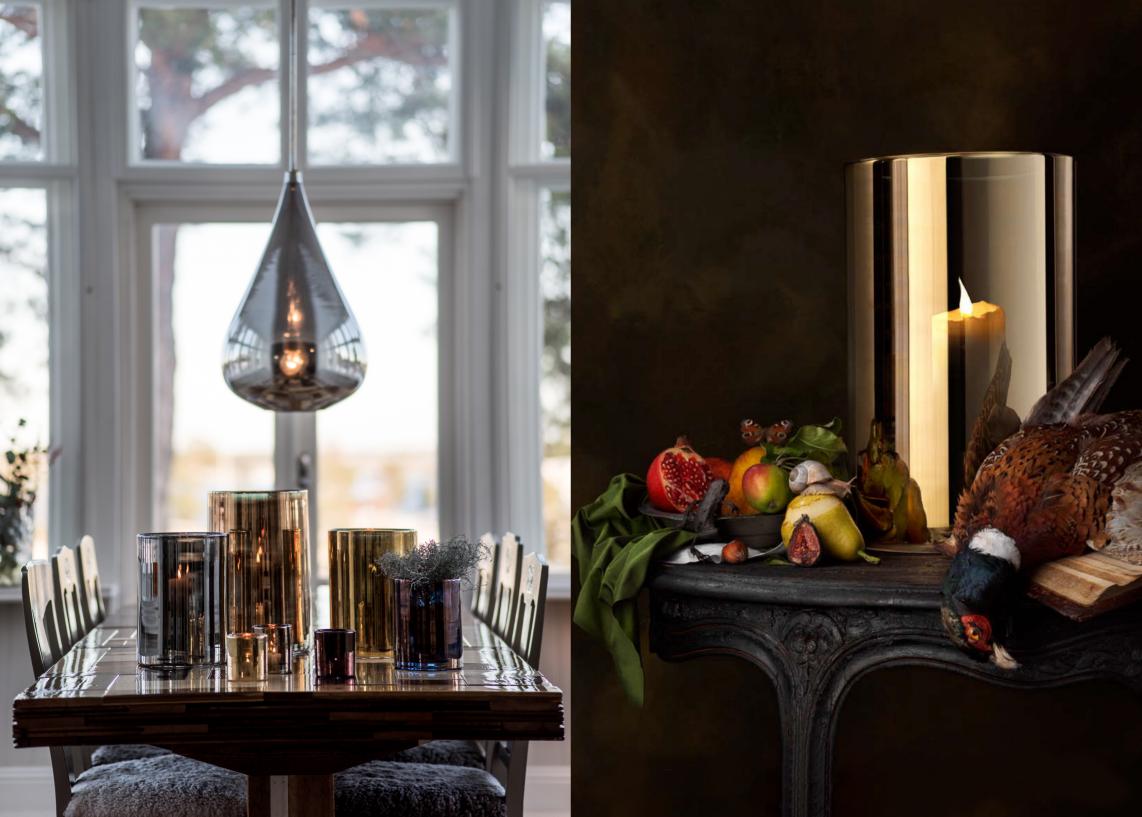

## **CLASSIC COLLECTION**

Hurricane Classic in Silver, Gold and Bronze, are hand-painted in metallic colours which gives the lamp a vibrant and very special transparent glow in lit conditions. Hurricane Classic White are made in opaline glass. They give a warm and soft light when they light in the dark.

Every piece is one-of-a-kind with its own unique variations, creating the most beautiful light possible. The signature fire polished edge gives the lamp its quality trademark.