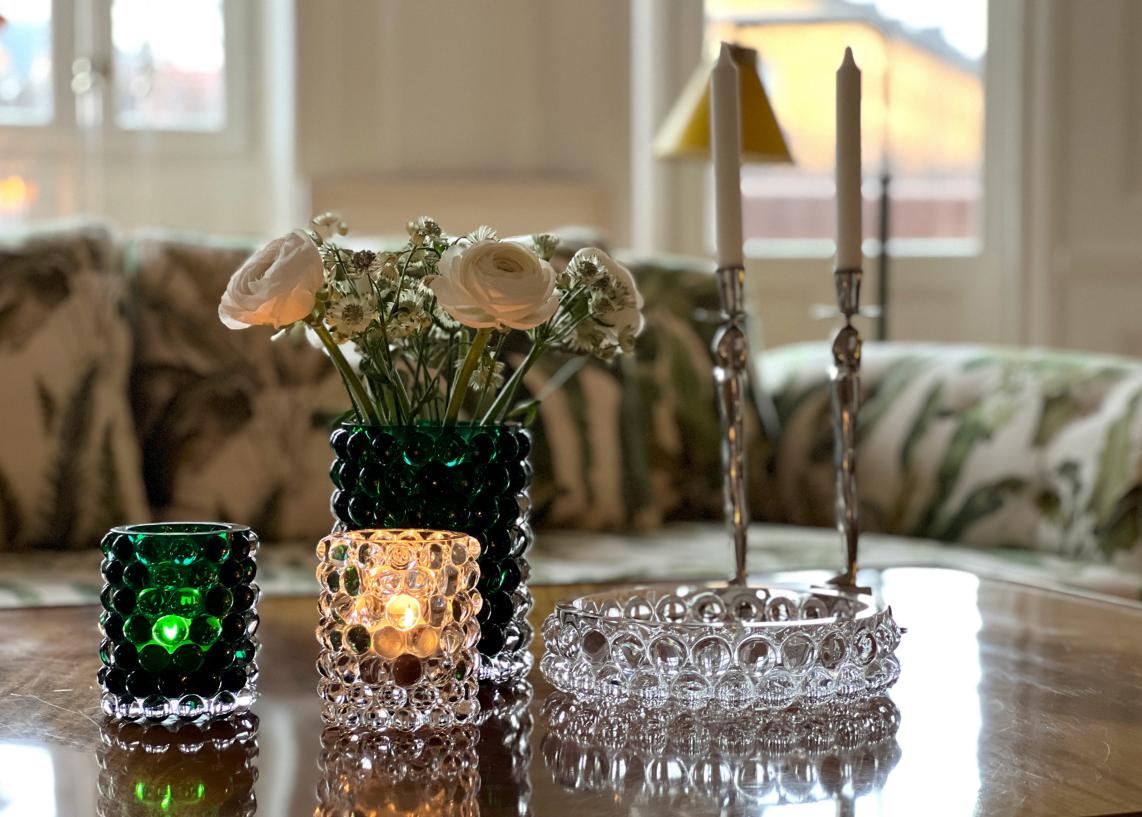

# **BOULE COLLECTION**

The optic bubbles in Hurricane Boule create a shimmering light with a cool 70's vibe. Available in many different colours, they will add interest to any home.

The bubbles, created in a cast-iron mold, gives each Hurricane Boule its own unique pattern and luxuriously weighty feel.

Every piece is one-of-a-kind with its own unique variations, creating the most beautiful light possible. The signature fire polished edge gives the lamp its quality trademark.

#### **HURRICANE BOULE COLLECTION**