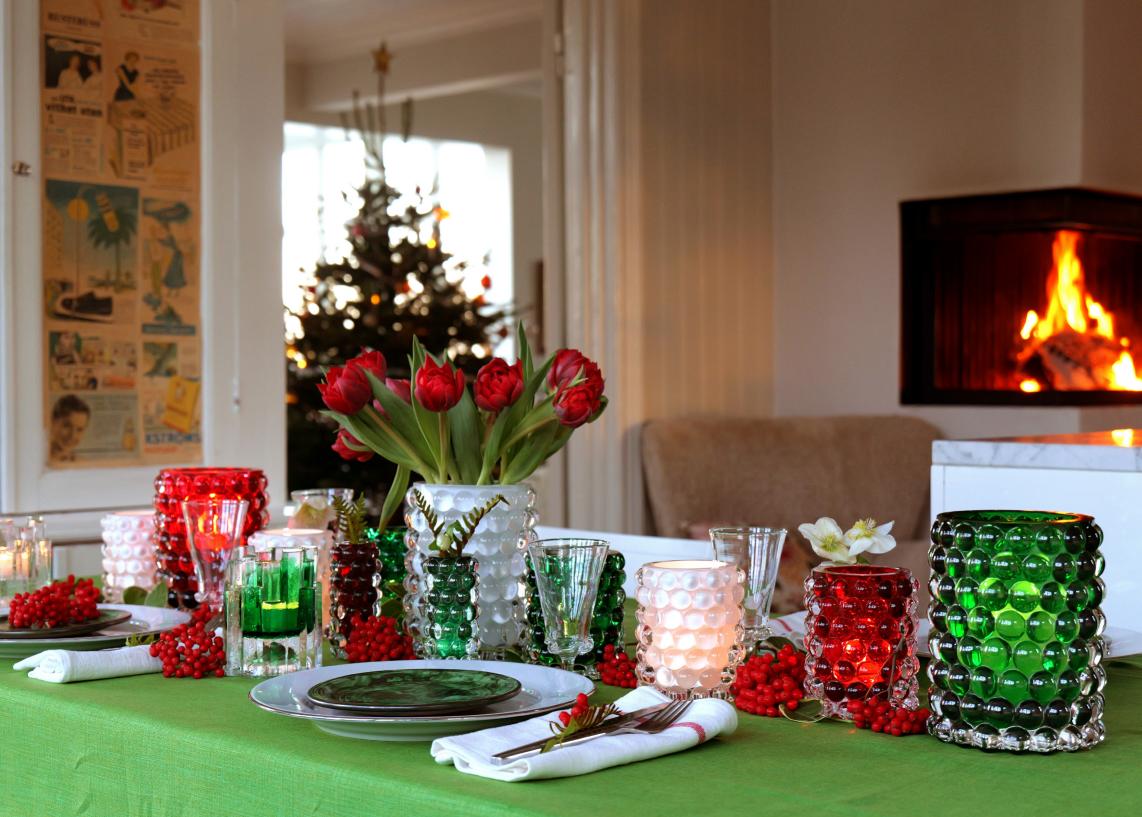

# **BOULE COLLECTION**

The optic bubbles in Hurricane Boule create a shimmering light with a cool 70's vibe. Available in many different colours, they will add interest to any home.

The bubbles, created in a cast-iron mold, gives each Hurricane Boule its own unique pattern and luxuriously weighty feel.

#### **HURRICANE BOULE COLLECTION**