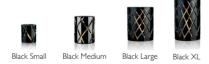

ny different colours, they will add interest to any home.

The bubbles, created in a cast-iron mold, gives each Hurricane Boule its own unique pattern and luxuriously weighty feel.



























## **CLASSIC COLLECTION**

Hurricane Classic in Silver, Gold and Bronze, are hand-painted in metallic colours which gives the lamp a vibrant and very special transparent glow in lit conditions. Hurricane Classic White are made in opaline glass. They give a warm and soft light when they light in the dark.

Every piece is one-of-a-kind with its own unique variations, creating the most beautiful light possible. The signature fire polished edge gives the lamp its quality trademark.



























#### **HURRICANE CLASSIC COLLECTION**



#### **HURRICANE CRYSTAL COLLECTION**





#### **HURRICANE ROCK COLLECTION**













#### **HURRICANE BOULE COLLECTION**



#### **HURRICANE BOULE PLATEAU COLLECTION**













Amber Plateau Sea Plateau

Tobacco Plateau

Rosé Plateau