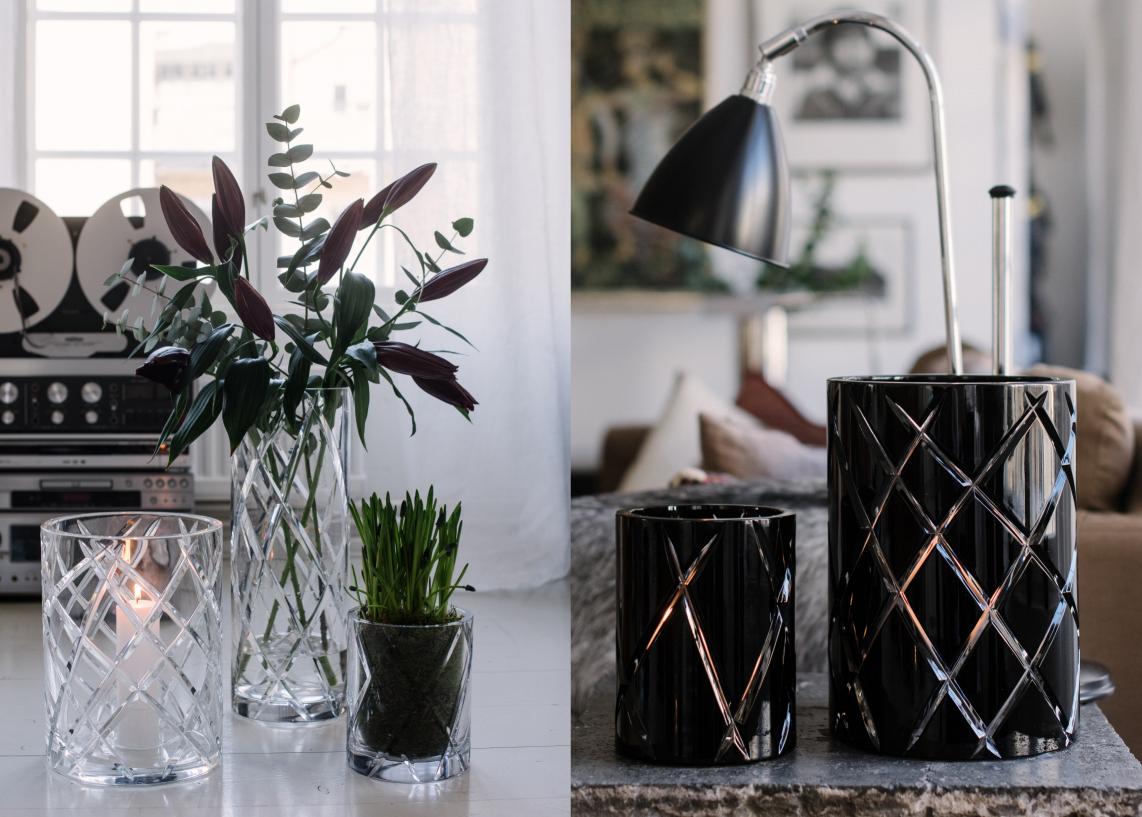

### **INDEX**

**BOULE COLLECTION** 

**BOULE PLATEAU** 

CRYSTAL COLLECTION

**CLASSIC COLLECTION** 

**ROCK COLLECTION** 





# **BOULE COLLECTION**

The optic bubbles in Hurricane Boule create a shimmering light with a cool 70's vibe. Available in many different colours, they will add interest to any home.

The bubbles, created in a cast-iron mold, gives each Hurricane Boule its own unique pattern and luxuriously weighty feel.



























## **CLASSIC COLLECTION**

Hurricane Classic in Silver, Gold and Bronze, are hand-painted in metallic colours which gives the lamp a vibrant and very special transparent glow in lit conditions. Hurricane Classic White are made in opaline glass. They give a warm and soft light when they light in the dark.

Every piece is one-of-a-kind with its own unique variations, creating the most beautiful light possible. The signature fire polished edge gives the lamp its quality trademark.



























#### **HURRICANE CLASSIC COLLECTION**



#### **HURRICANE CRYSTAL COLLECTION**





#### **HURRICANE ROCK COLLECTION**













#### **HURRICANE BOULE COLLECTION**



#### **HURRICANE BOULE PLATEAU COLLECTION**













Amber Plateau Sea Plateau

Tobacco Plateau

Rosé Plateau