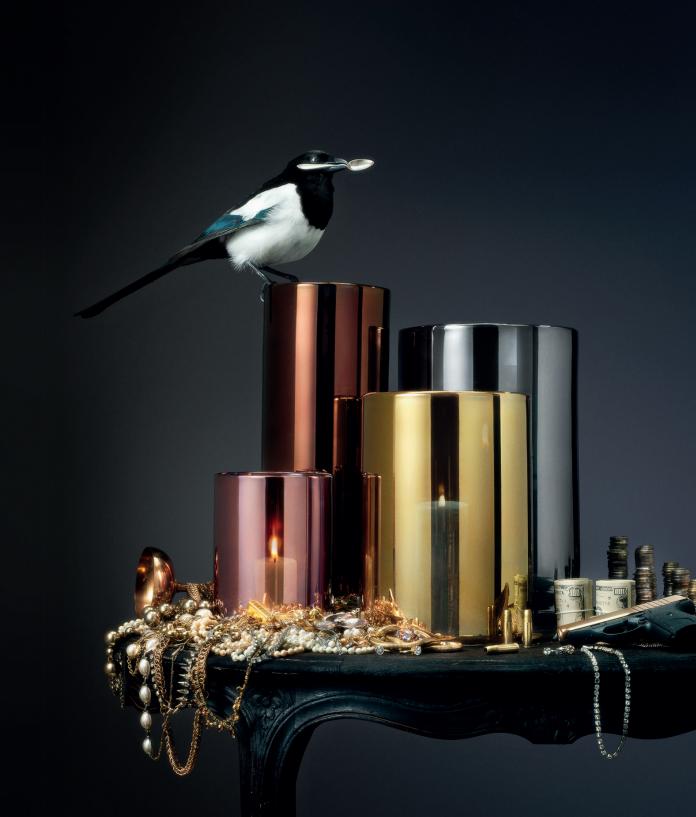

## **CLASSIC COLLECTION**

Hurricane Classic in Silver, Gold and Bronze, are hand-painted in metallic colours which gives the lamp a vibrant and very special transparent glow in lit conditions. Hurricane Classic White are made in opaline glass. They give a warm and soft light when they light in the dark.

Every piece is one-of-a-kind with its own unique variations, creating the most beautiful light possible. The signature fire polished edge gives the lamp its quality trademark.