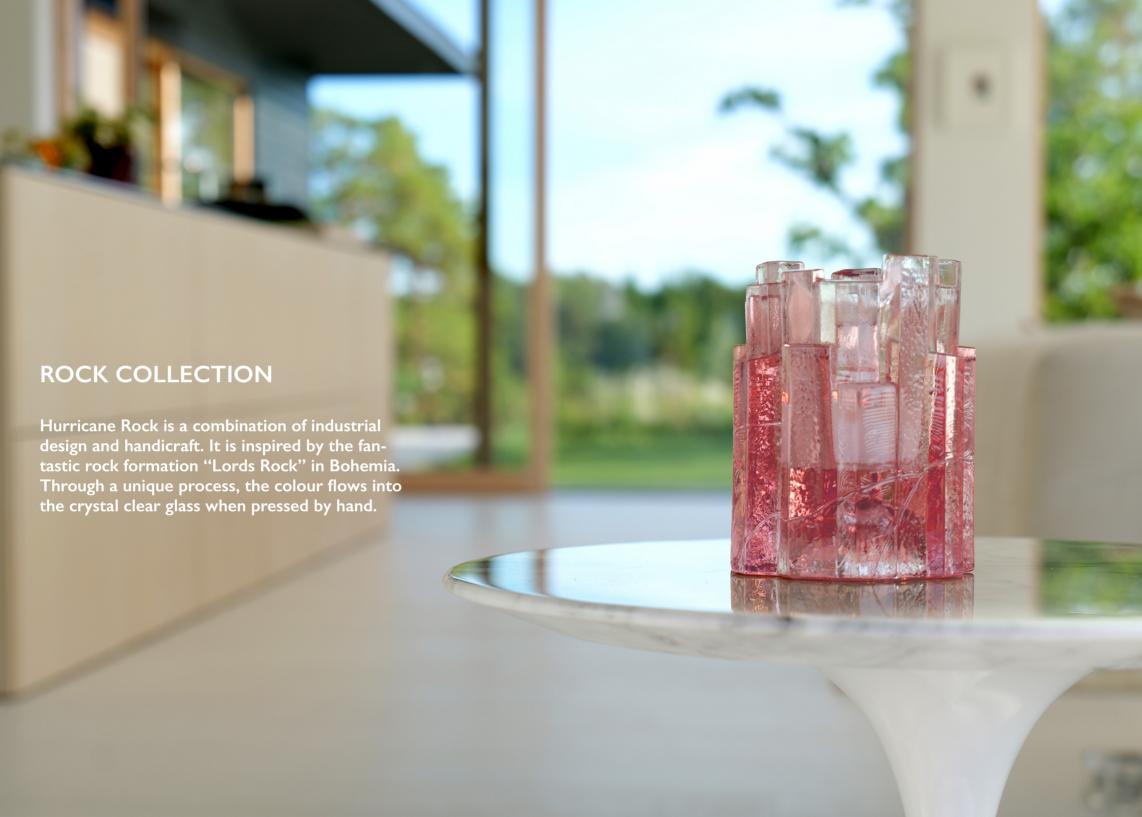

ic bubbles in Hurricane Boule create a shimmering light with a cool 70's vibe. Available in many different colours, they will add interest to any home.

The bubbles, created in a cast-iron mold, gives each Hurricane Boule its own unique pattern and luxuriously weighty feel.



























## **CLASSIC COLLECTION**

Hurricane Classic in Silver, Gold and Bronze, are hand-painted in metallic colours which gives the lamp a vibrant and very special transparent glow in lit conditions. Hurricane Classic White are made in opaline glass. They give a warm and soft light when they light in the dark.

Every piece is one-of-a-kind with its own unique variations, creating the most beautiful light possible. The signature fire polished edge gives the lamp its quality trademark.



























#### **HURRICANE CLASSIC COLLECTION**



#### **HURRICANE CRYSTAL COLLECTION**





#### **HURRICANE ROCK COLLECTION**













#### **HURRICANE BOULE COLLECTION**



#### **HURRICANE BOULE PLATEAU COLLECTION**













Amber Plateau Sea Plateau

Tobacco Plateau

Rosé Plateau