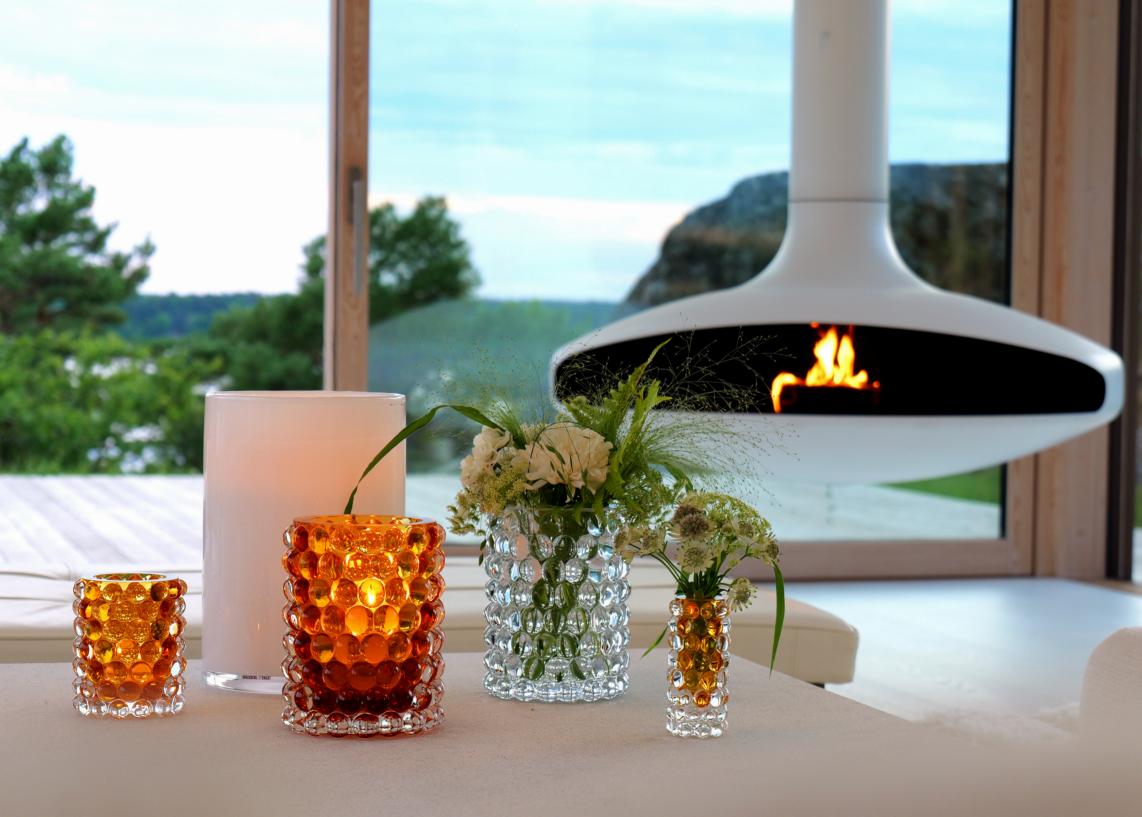

# **BOULE COLLECTION**

The optic bubbles in Hurricane Boule create a shimmering light with a cool 70's vibe. Available in many different colours, they will add interest to any home.

The bubbles, created in a cast-iron mold, gives each Hurricane Boule its own unique pattern and luxuriously weighty feel.

#### **HURRICANE BOULE COLLECTION**