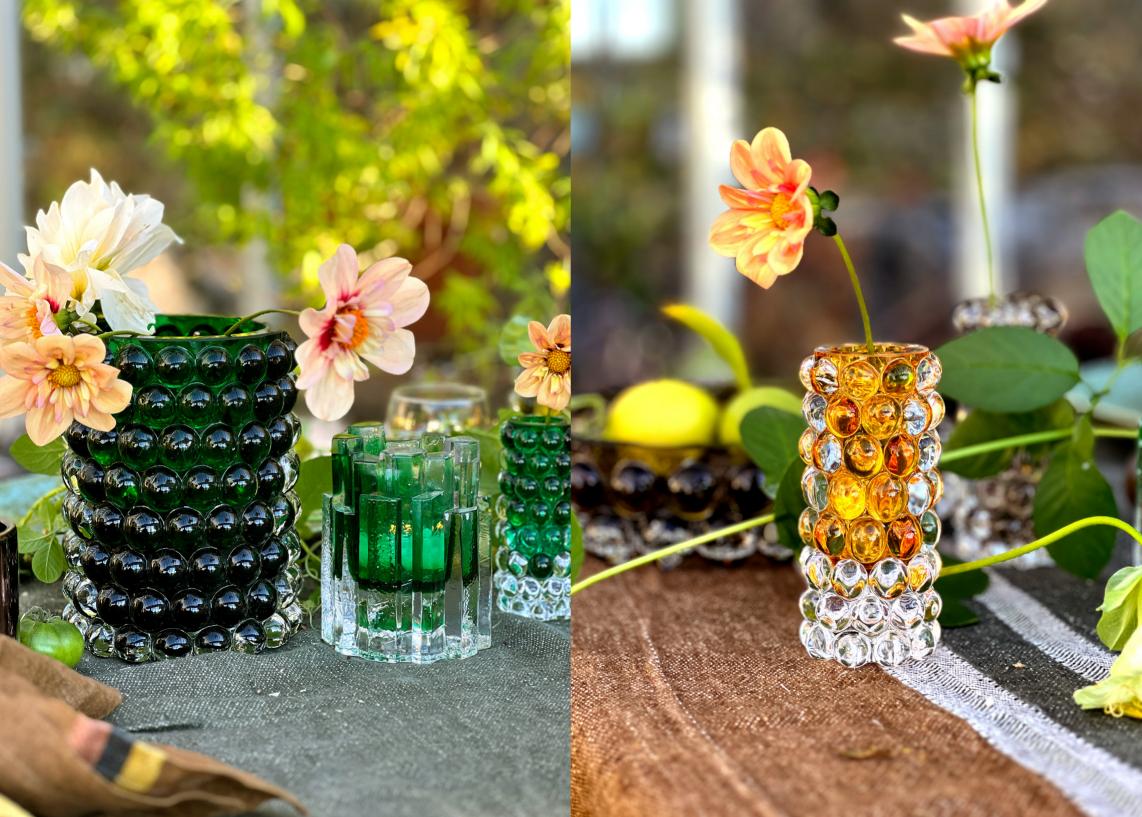

# **BOULE COLLECTION**

The optic bubbles in Hurricane Boule create a shimmering light with a cool 70's vibe. Available in many different colours, they will add interest to any home.

The bubbles, created in a cast-iron mold, gives each Hurricane Boule its own unique pattern and luxuriously weighty feel.

#### **HURRICANE BOULE COLLECTION**