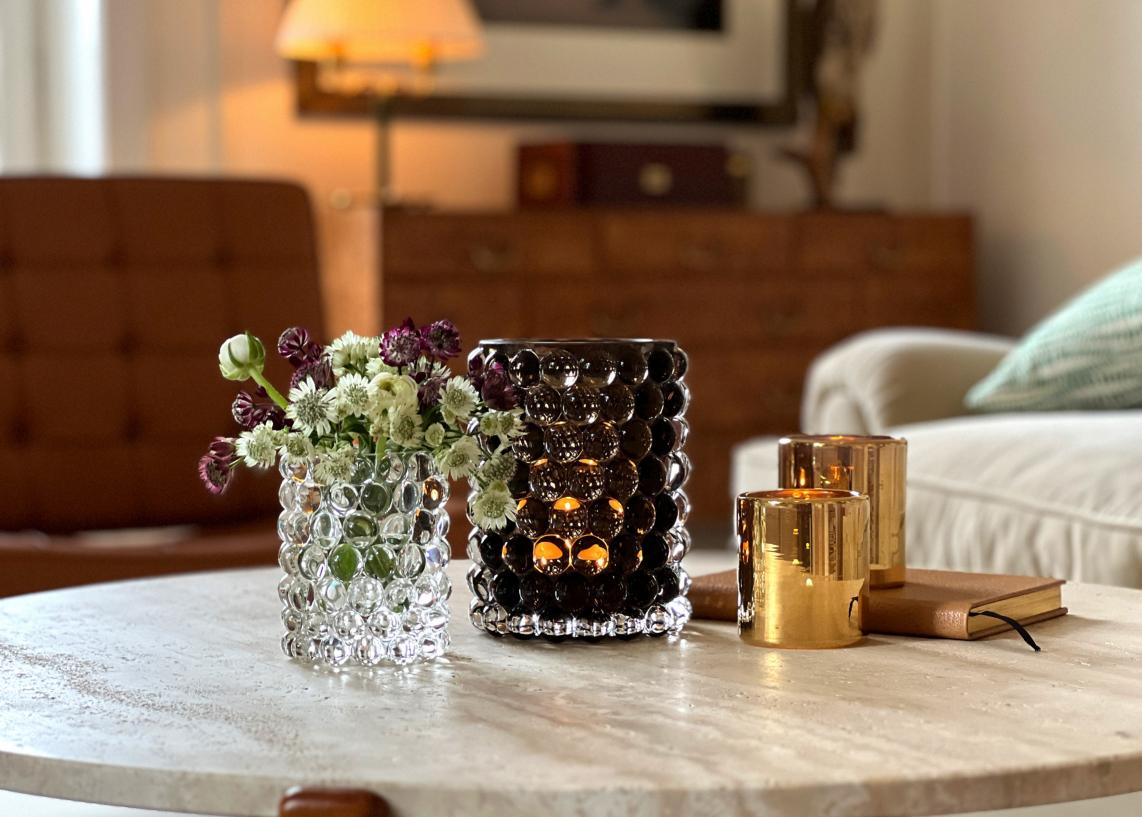

# **BOULE COLLECTION**

The optic bubbles in Hurricane Boule create a shimmering light with a cool 70's vibe. Available in many different colours, they will add interest to any home.

The bubbles, created in a cast-iron mold, gives each Hurricane Boule its own unique pattern and luxuriously weighty feel.

#### **HURRICANE BOULE COLLECTION**