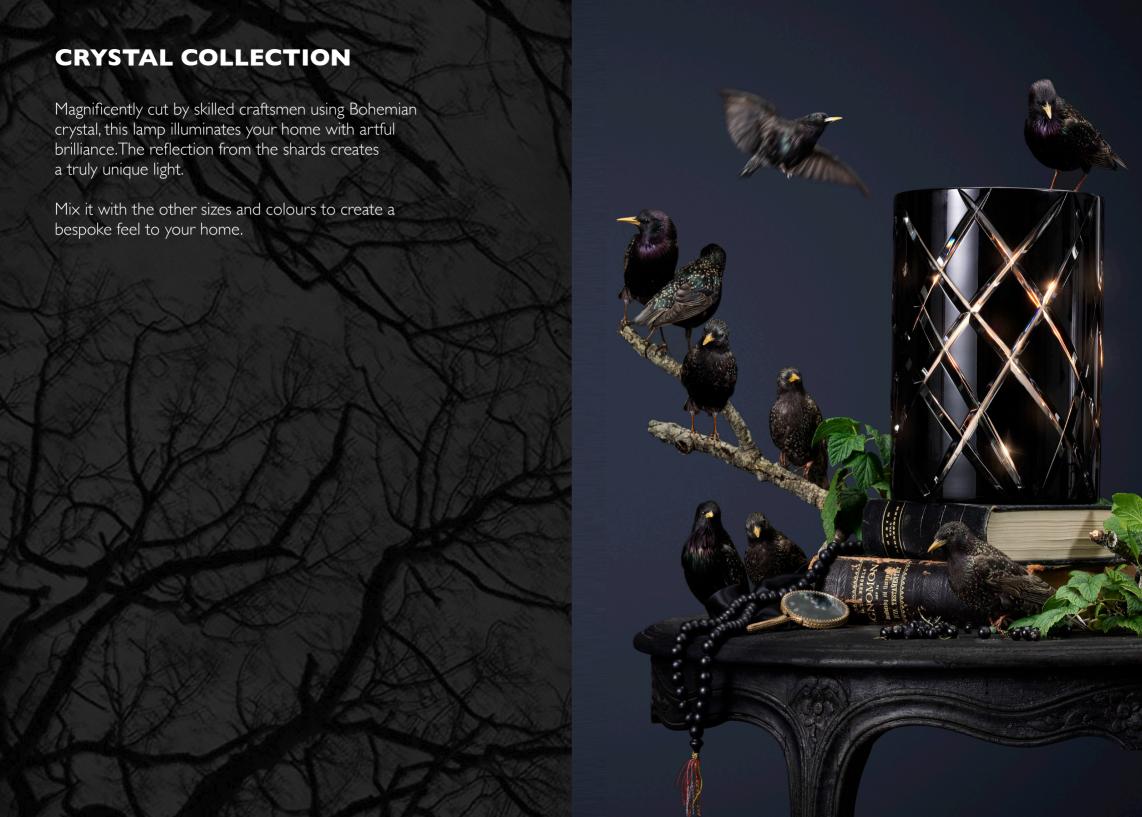

### **INDEX**

**BOULE COLLECTION** 

**BOULE PLATEAU** 

CRYSTAL COLLECTION

**CLASSIC COLLECTION** 

**ROCK COLLECTION** 





# **BOULE COLLECTION**

The optic bubbles in Hurricane Boule create a shimmering light with a cool 70's vibe. Available in many different colours, they will add interest to any home.

The bubbles, created in a cast-iron mold, gives each Hurricane Boule its own unique pattern and luxuriously weighty feel.



























## **CLASSIC COLLECTION**

Hurricane Classic in Silver, Gold and Bronze, are hand-painted in metallic colours which gives the lamp a vibrant and very special transparent glow in lit conditions. Hurricane Classic White are made in opaline glass. They give a warm and soft light when they light in the dark.

Every piece is one-of-a-kind with its own unique variations, creating the most beautiful light possible. The signature fire polished edge gives the lamp its quality trademark.



























#### **HURRICANE CLASSIC COLLECTION**



#### **HURRICANE CRYSTAL COLLECTION**





#### **HURRICANE ROCK COLLECTION**













#### **HURRICANE BOULE COLLECTION**



#### **HURRICANE BOULE PLATEAU COLLECTION**













Amber Plateau Sea Plateau

Tobacco Plateau

Rosé Plate