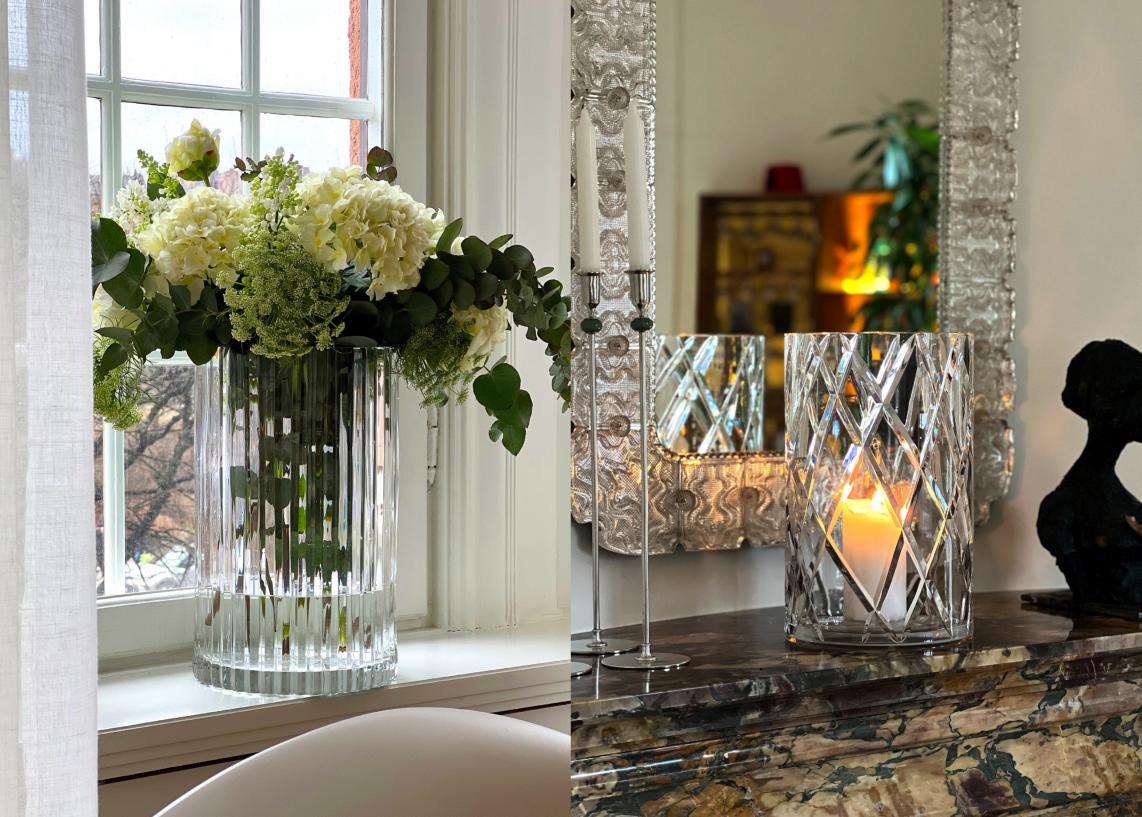

### **INDEX**

**BOULE COLLECTION** 

**BOULE PLATEAU** 

CRYSTAL COLLECTION

**CLASSIC COLLECTION** 

**ROCK COLLECTION** 





# **BOULE COLLECTION**

The optic bubbles in Hurricane Boule create a shimmering light with a cool 70's vibe. Available in many different colours, they will add interest to any home.

The bubbles, created in a cast-iron mold, gives each Hurricane Boule its own unique pattern and luxuriously weighty feel.



























## **CLASSIC COLLECTION**

Hurricane Classic in Silver, Gold and Bronze, are hand-painted in metallic colours which gives the lamp a vibrant and very special transparent glow in lit conditions. Hurricane Classic White are made in opaline glass. They give a warm and soft light when they light in the dark.

Every piece is one-of-a-kind with its own unique variations, creating the most beautiful light possible. The signature fire polished edge gives the lamp its quality trademark.



























#### **HURRICANE CLASSIC COLLECTION**



#### **HURRICANE CRYSTAL COLLECTION**





#### **HURRICANE ROCK COLLECTION**













#### **HURRICANE BOULE COLLECTION**



#### **HURRICANE BOULE PLATEAU COLLECTION**













Amber Plateau Sea Plateau

Tobacco Plateau

Rosé Plateau