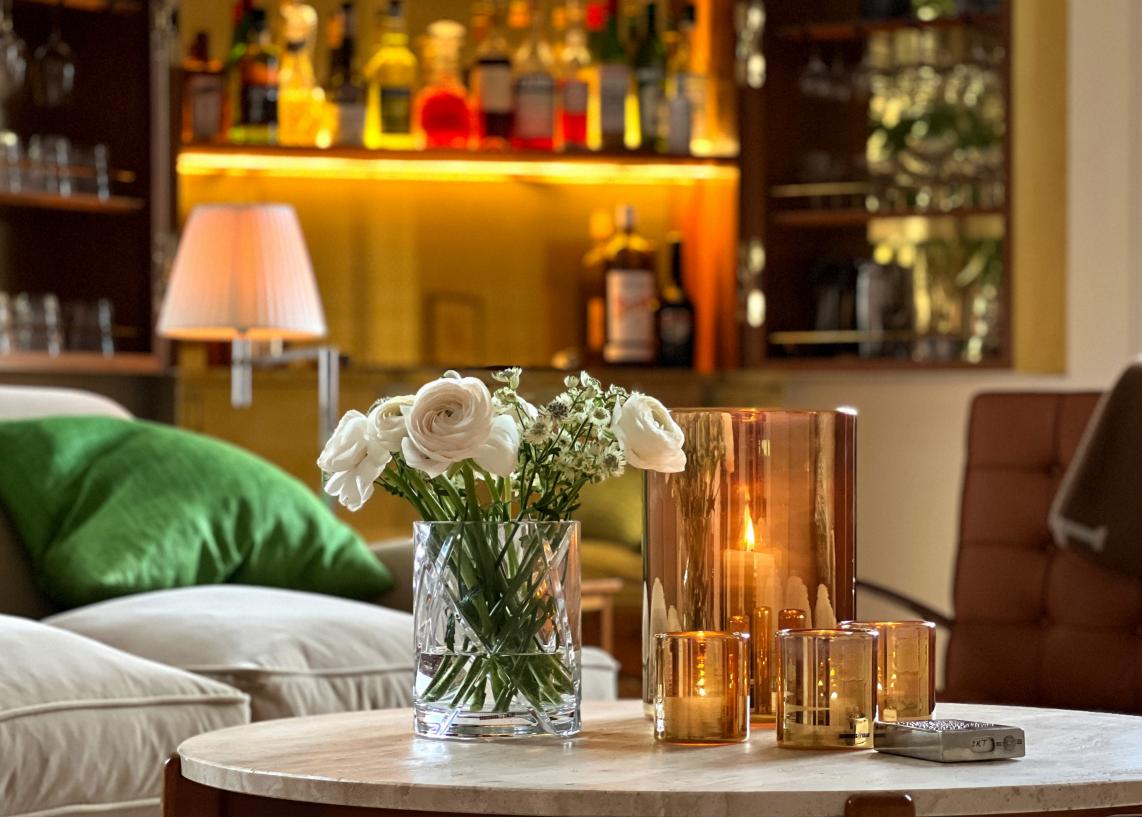

## **CLASSIC COLLECTION**

Hurricane Classic in Silver, Gold and Bronze, are hand-painted in metallic colours which gives the lamp a vibrant and very special transparent glow in lit conditions. Hurricane Classic White are made in opaline glass. They give a warm and soft light when they light in the dark.

Every piece is one-of-a-kind with its own unique variations, creating the most beautiful light possible. The signature fire polished edge gives the lamp its quality trademark.