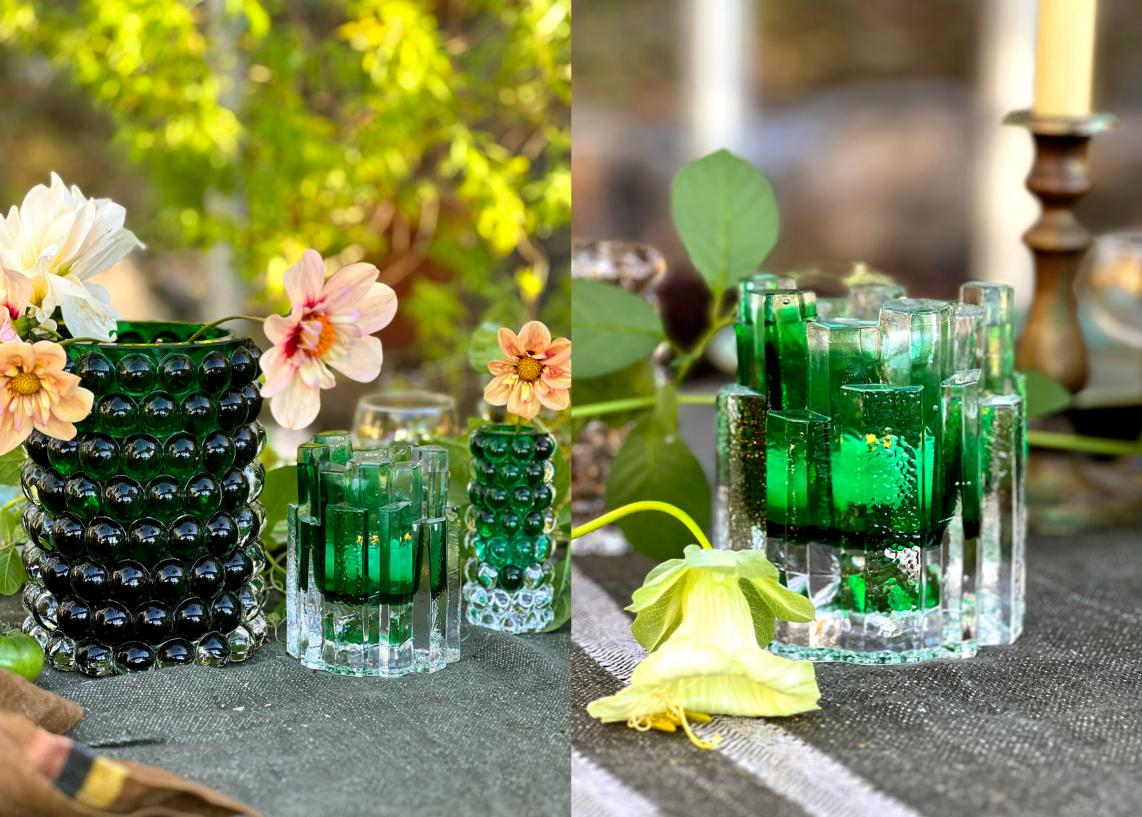

# **BOULE COLLECTION**

The optic bubbles in Hurricane Boule create a shimmering light with a cool 70's vibe. Available in many different colours, they will add interest to any home.

The bubbles, created in a cast-iron mold, gives each Hurricane Boule its own unique pattern and luxuriously weighty feel.

#### **HURRICANE BOULE COLLECTION**