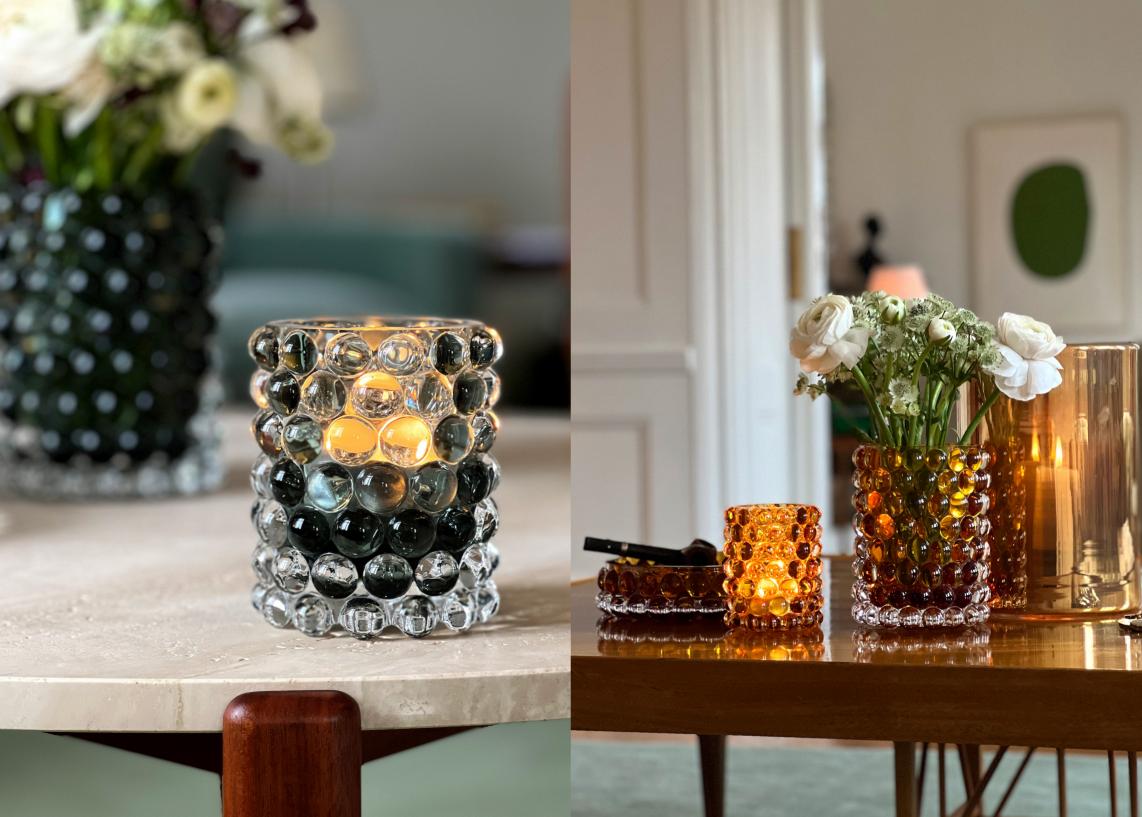

# **BOULE COLLECTION**

The optic bubbles in Hurricane Boule create a shimmering light with a cool 70's vibe. Available in many different colours, they will add interest to any home.

The bubbles, created in a cast-iron mold, gives each Hurricane Boule its own unique pattern and luxuriously weighty feel.

#### **HURRICANE BOULE COLLECTION**