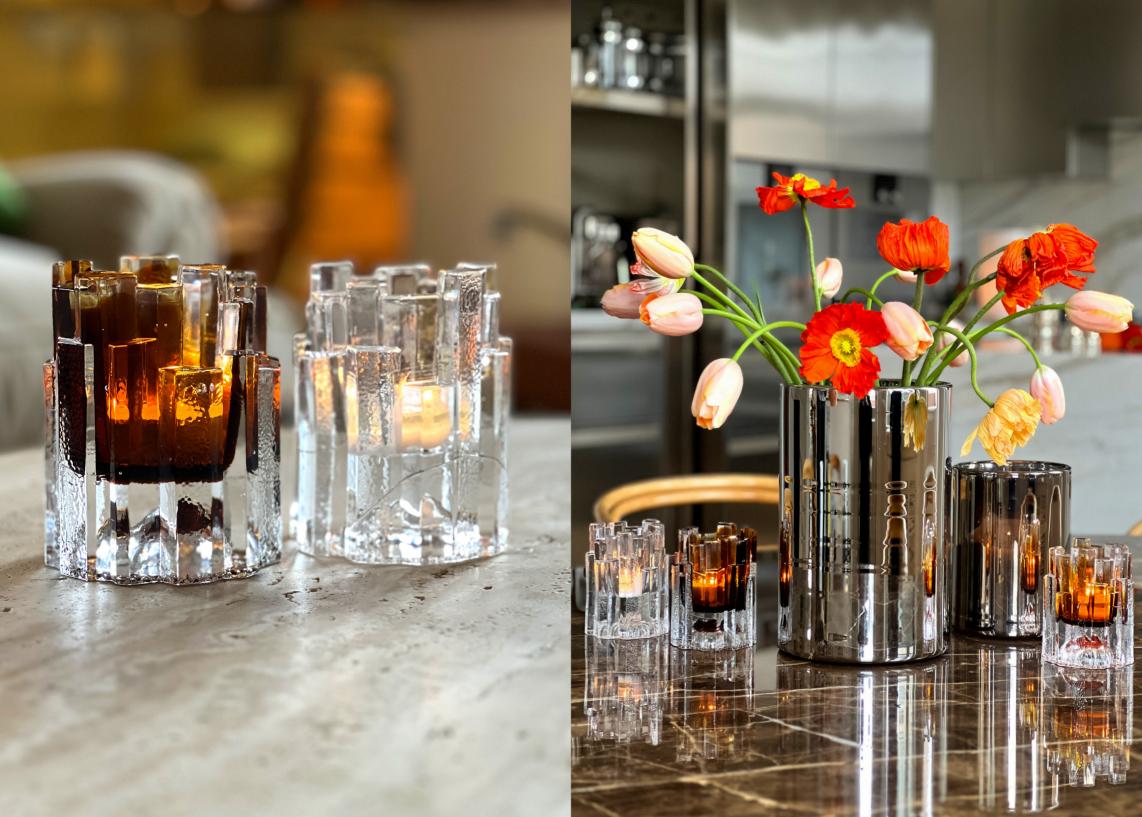

ubbles in Hurricane Boule create a shimmering light with a cool 70's vibe. Available in many different colours, they will add interest to any home.

The bubbles, created in a cast-iron mold, gives each Hurricane Boule its own unique pattern and luxuriously weighty feel.



























## **CLASSIC COLLECTION**

Hurricane Classic in Silver, Gold and Bronze, are hand-painted in metallic colours which gives the lamp a vibrant and very special transparent glow in lit conditions. Hurricane Classic White are made in opaline glass. They give a warm and soft light when they light in the dark.

Every piece is one-of-a-kind with its own unique variations, creating the most beautiful light possible. The signature fire polished edge gives the lamp its quality trademark.



























#### **HURRICANE CLASSIC COLLECTION**



#### **HURRICANE CRYSTAL COLLECTION**





#### **HURRICANE ROCK COLLECTION**













#### **HURRICANE BOULE COLLECTION**



#### **HURRICANE BOULE PLATEAU COLLECTION**













Amber Plateau Sea Plateau

Tobacco Plateau

Rosé Plateau