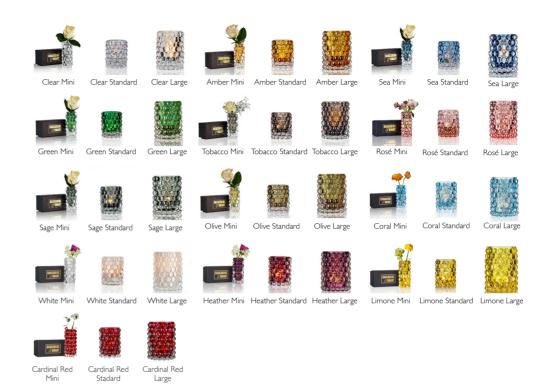

st-iron mold, gives each Hurricane Boule its own unique pattern and luxuriously weighty feel.



























## **CLASSIC COLLECTION**

Hurricane Classic in Silver, Gold and Bronze, are hand-painted in metallic colours which gives the lamp a vibrant and very special transparent glow in lit conditions. Hurricane Classic White are made in opaline glass. They give a warm and soft light when they light in the dark.

Every piece is one-of-a-kind with its own unique variations, creating the most beautiful light possible. The signature fire polished edge gives the lamp its quality trademark.



























#### **HURRICANE CLASSIC COLLECTION**



#### **HURRICANE CRYSTAL COLLECTION**





#### **HURRICANE ROCK COLLECTION**













#### **HURRICANE BOULE COLLECTION**



#### **HURRICANE BOULE PLATEAU COLLECTION**













Amber Plateau Sea Plateau

Tobacco Plateau

Rosé Plateau