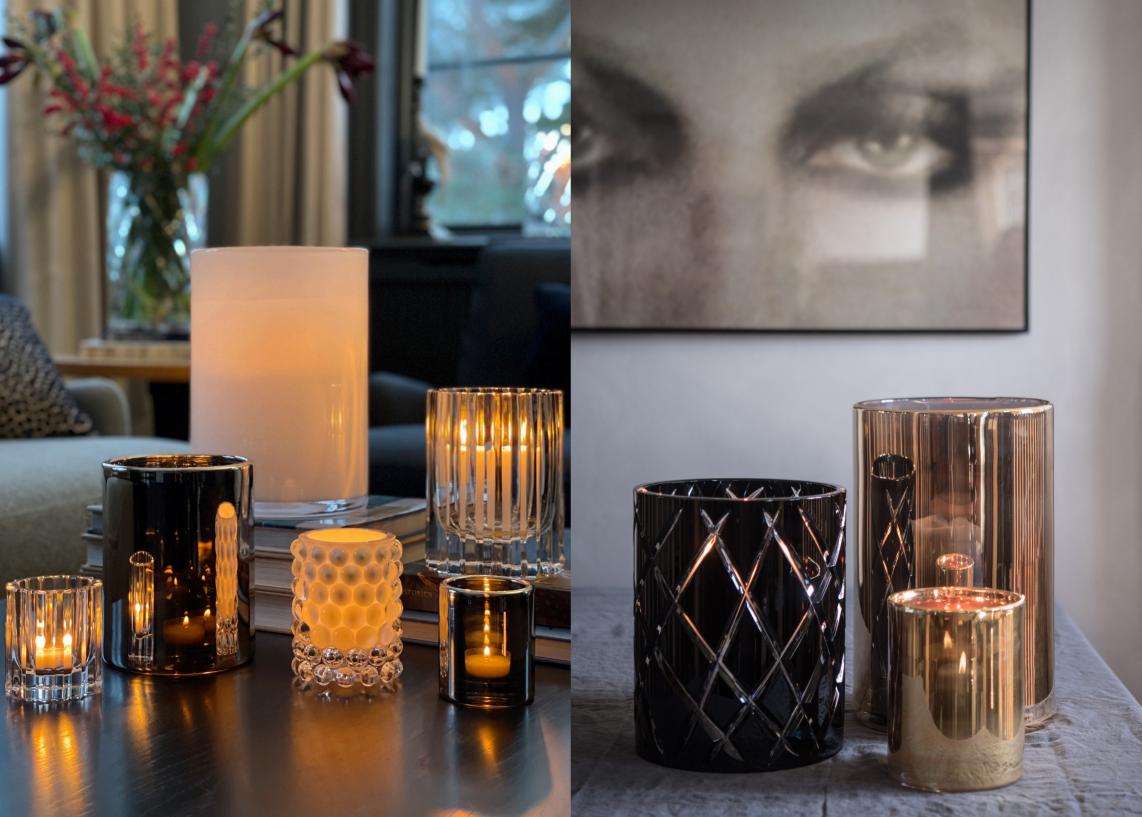

## **CLASSIC COLLECTION**

Hurricane Classic in Silver, Gold and Bronze, are hand-painted in metallic colours which gives the lamp a vibrant and very special transparent glow in lit conditions. Hurricane Classic White are made in opaline glass. They give a warm and soft light when they light in the dark.

Every piece is one-of-a-kind with its own unique variations, creating the most beautiful light possible. The signature fire polished edge gives the lamp its quality trademark.