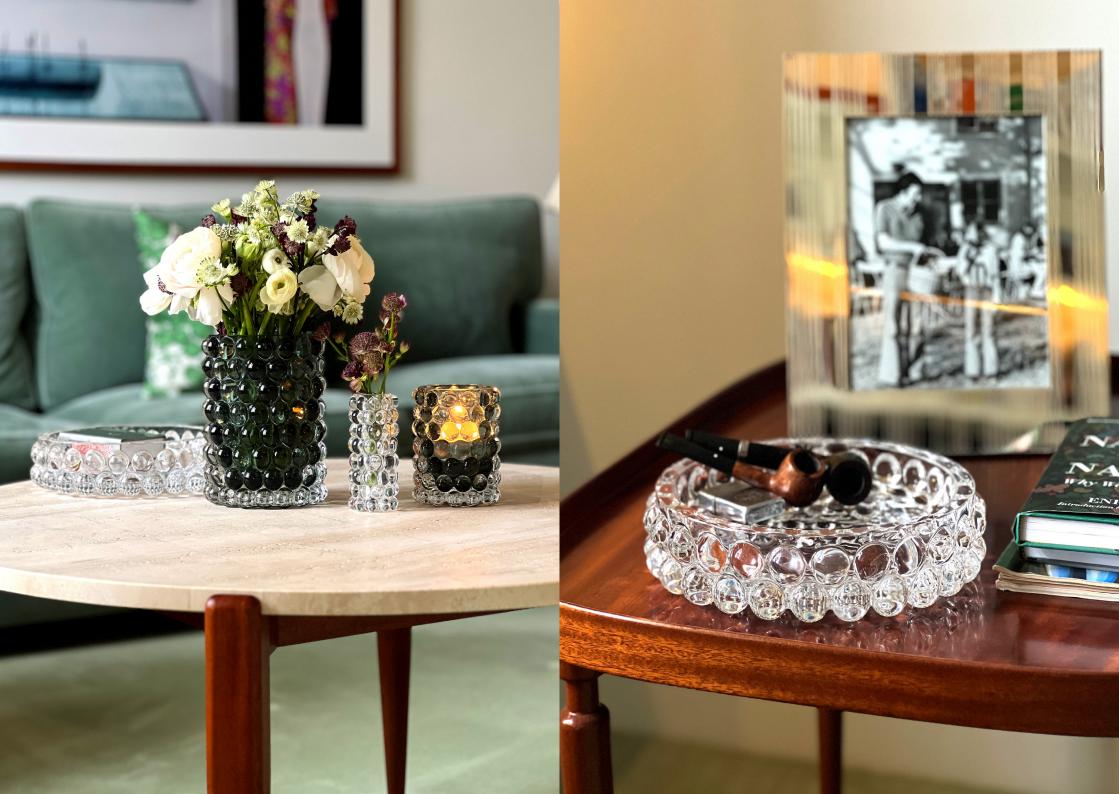

## **BOULE COLLECTION**

The optic bubbles in Hurricane Boule create a shimmering light with a cool 70's vibe. Available in many different colours, they will add interest to any home.

The bubbles, created in a cast-iron mold, gives each Hurricane Boule its own unique pattern and luxuriously weighty feel.