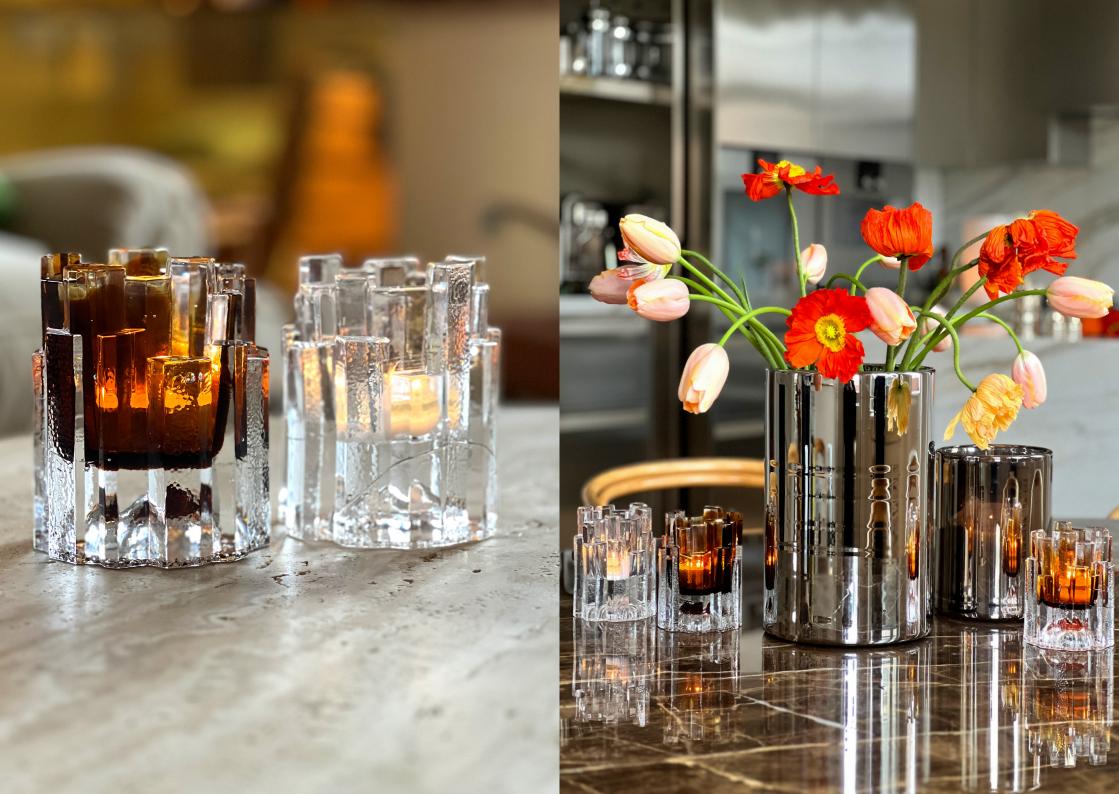

Classic in Silver, Gold and Bronze, are hand-painted in metallic colours which gives the lamp a vibrant and very special transparent glow in lit conditions. Hurricane Classic White are made in opaline glass. They give a warm and soft light when they light in the dark.

Every piece is one-of-a—kind with its own unique variations, creating the most beautiful light possible. The signature fire polished edge gives the lamp its quality trademark.























## **BOULE COLLECTION**

The optic bubbles in Hurricane Boule create a shimmering light with a cool 70's vibe. Available in many different colours, they will add interest to any home.

The bubbles, created in a cast-iron mold, gives each Hurricane Boule its own unique pattern and luxuriously weighty feel.





























#### **HURRICANE CLASSIC COLLECTION**



#### **HURRICANE CRYSTAL COLLECTION**



#### **HURRICANE ROCK COLLECTION**



#### **HURRICANE BOULE COLLECTION**



#### **HURRICANE BOULE PLATEAU COLLECTION**









Sea Plateau

Tobacco Plateau

# SKOGSBERG&SMART

CDL Lifestyle GmbH info@cdl-lifestyle.com