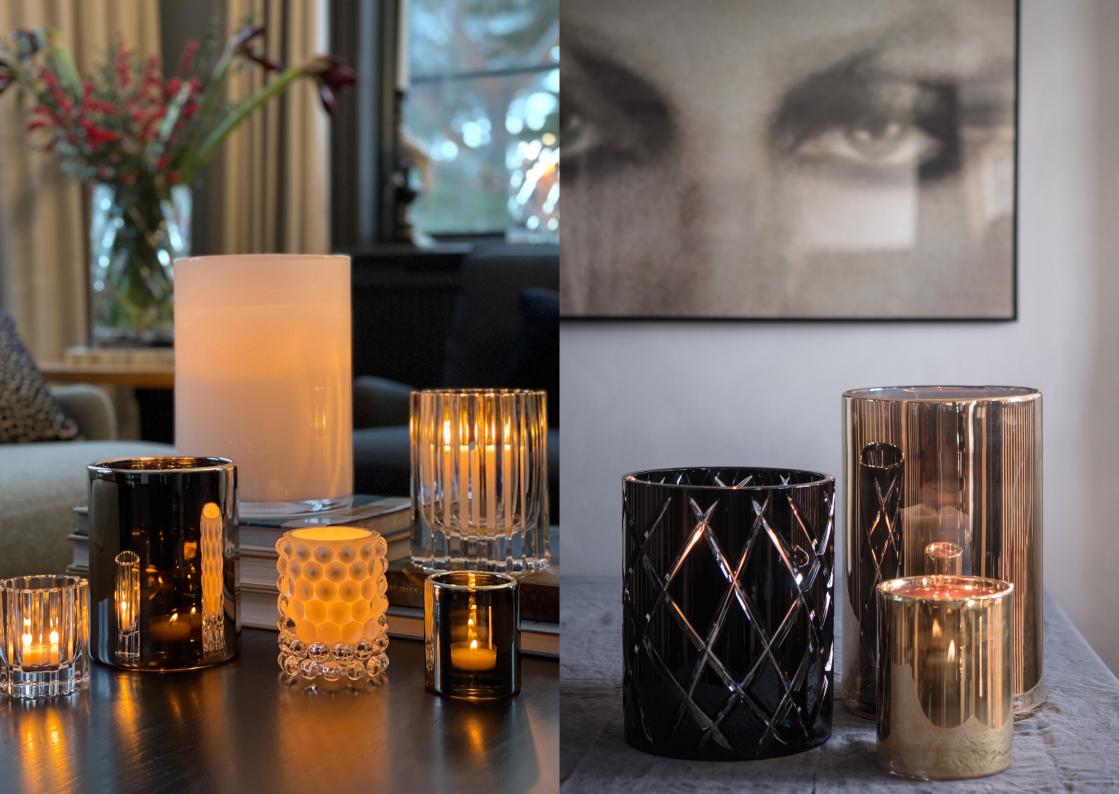

### **INDEX**

**CLASSIC COLLECTION** 

CRYSTAL COLLECTION

**BOULE COLLECTION** 

**BOULE PLATEAU** 

**ROCK COLLECTION** 





## **CLASSIC COLLECTION**

Hurricane Classic in Silver, Gold and Bronze, are hand-painted in metallic colours which gives the lamp a vibrant and very special transparent glow in lit conditions. Hurricane Classic White are made in opaline glass. They give a warm and soft light when they light in the dark.

Every piece is one-of-a—kind with its own unique variations, creating the most beautiful light possible. The signature fire polished edge gives the lamp its quality trademark.























## **BOULE COLLECTION**

The optic bubbles in Hurricane Boule create a shimmering light with a cool 70's vibe. Available in many different colours, they will add interest to any home.

The bubbles, created in a cast-iron mold, gives each Hurricane Boule its own unique pattern and luxuriously weighty feel.





























#### **HURRICANE CLASSIC COLLECTION**



#### **HURRICANE CRYSTAL COLLECTION**



#### **HURRICANE ROCK COLLECTION**



#### **HURRICANE BOULE COLLECTION**



#### **HURRICANE BOULE PLATEAU COLLECTION**









Sea Plateau

Tobacco Plateau

# SKOGSBERG&SMART

CDL Lifestyle GmbH info@cdl-lifestyle.com