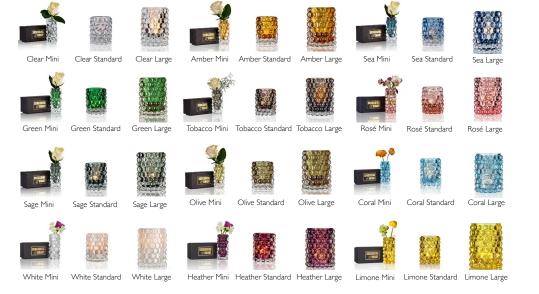

## **BOULE COLLECTION**

The optic bubbles in Hurricane Boule create a shimmering light with a cool 70's vibe. Available in many different colours, they will add interest to any home.

The bubbles, created in a cast-iron mold, gives each Hurricane Boule its own unique pattern and luxuriously weighty feel.

#### **HURRICANE BOULE COLLECTION**