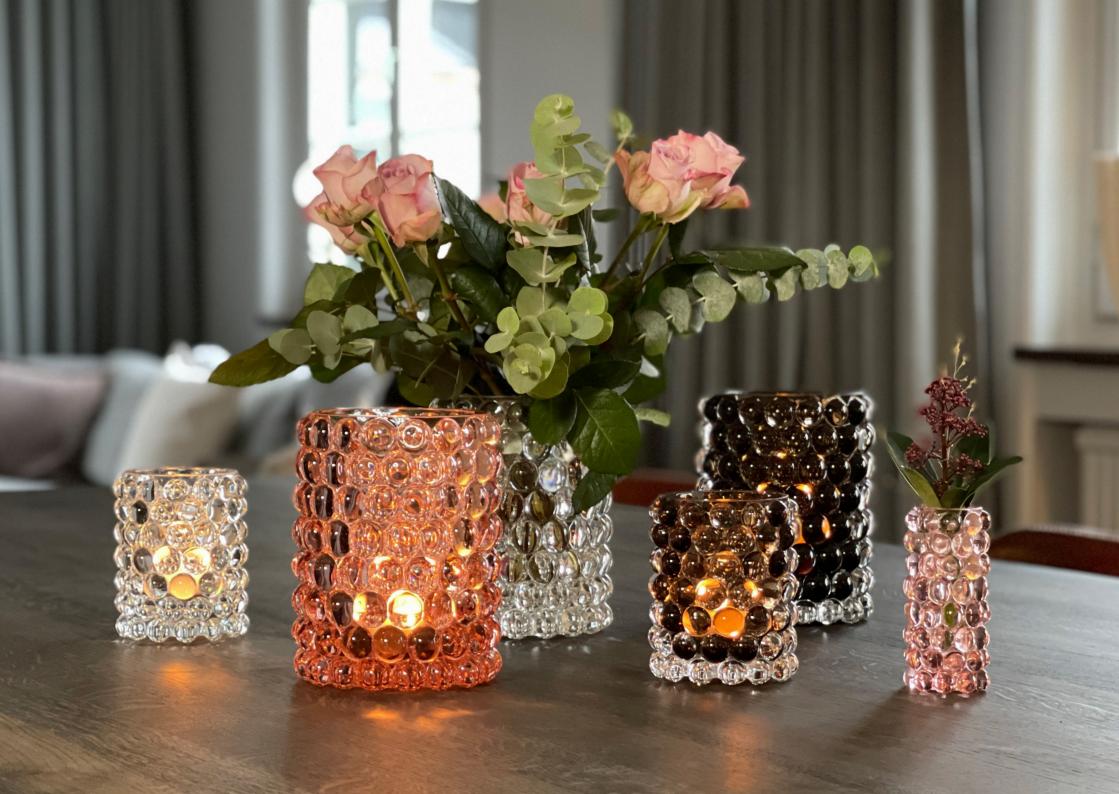

## **BOULE COLLECTION**

The optic bubbles in Hurricane Boule create a shimmering light with a cool 70's vibe. Available in many different colours, they will add interest to any home.

The bubbles, created in a cast-iron mold, gives each Hurricane Boule its own unique pattern and luxuriously weighty feel.

#### **HURRICANE BOULE COLLECTION**