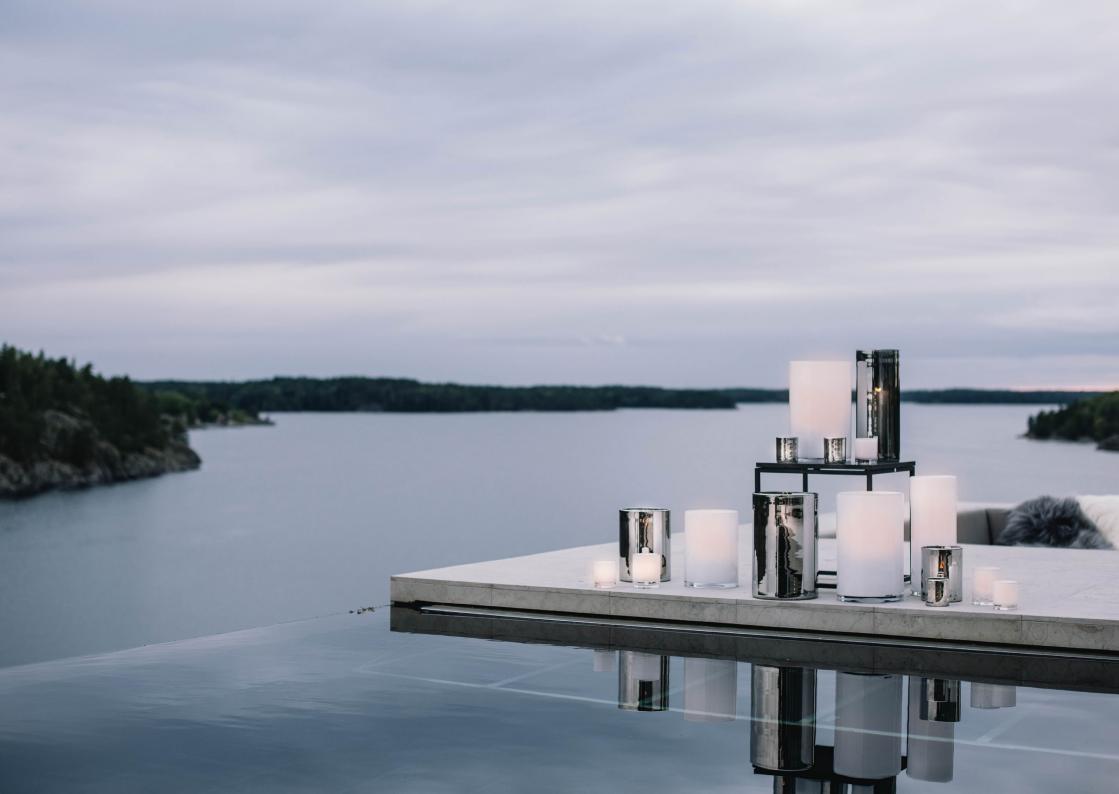

## **CLASSIC COLLECTION**

Hurricane Classic in Silver, Gold and Bronze, are hand-painted in metallic colours which gives the lamp a vibrant and very special transparent glow in lit conditions. Hurricane Classic White are made in opaline glass. They give a warm and soft light when they light in the dark.

Every piece is one-of-a—kind with its own unique variations, creating the most beautiful light possible. The signature fire polished edge gives the lamp its quality trademark.