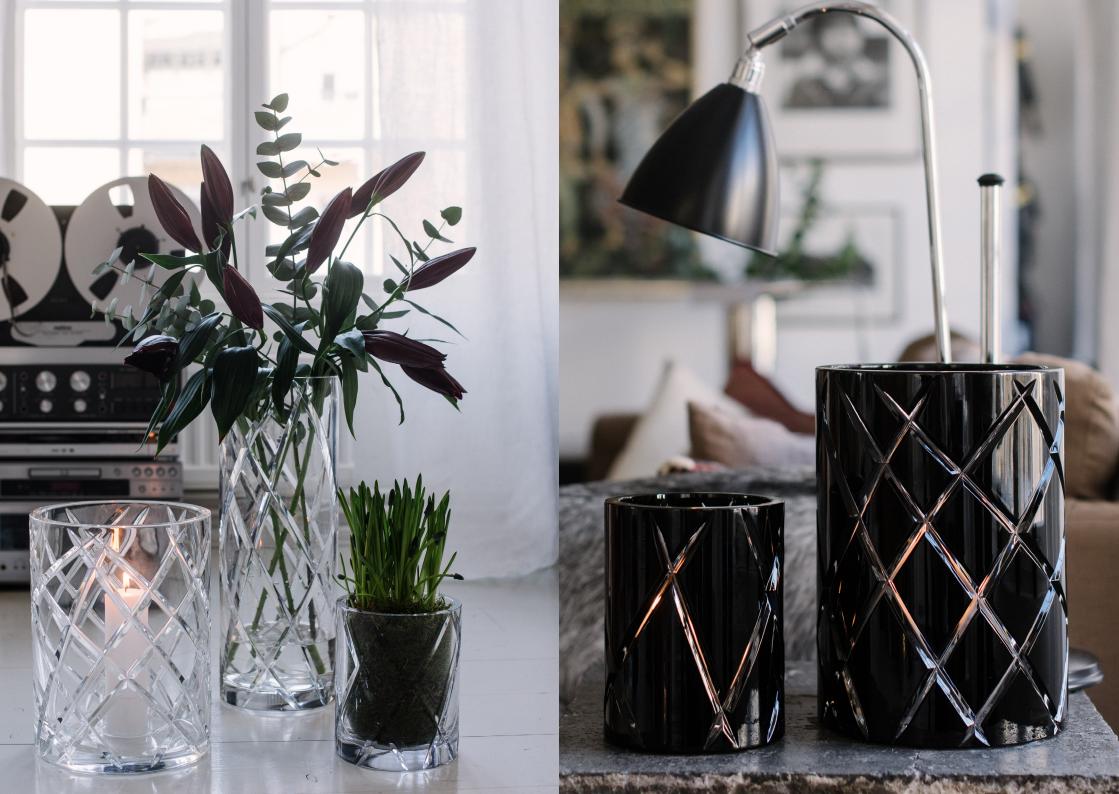

### **INDEX**

**CLASSIC COLLECTION** 

CRYSTAL COLLECTION

**BOULE COLLECTION** 

**BOULE PLATEAU** 

**ROCK COLLECTION** 





## **CLASSIC COLLECTION**

Hurricane Classic in Silver, Gold and Bronze, are hand-painted in metallic colours which gives the lamp a vibrant and very special transparent glow in lit conditions. Hurricane Classic White are made in opaline glass. They give a warm and soft light when they light in the dark.

Every piece is one-of-a—kind with its own unique variations, creating the most beautiful light possible. The signature fire polished edge gives the lamp its quality trademark.























## **BOULE COLLECTION**

The optic bubbles in Hurricane Boule create a shimmering light with a cool 70's vibe. Available in many different colours, they will add interest to any home.

The bubbles, created in a cast-iron mold, gives each Hurricane Boule its own unique pattern and luxuriously weighty feel.





























#### **HURRICANE CLASSIC COLLECTION**



#### **HURRICANE CRYSTAL COLLECTION**



#### **HURRICANE ROCK COLLECTION**



#### **HURRICANE BOULE COLLECTION**



#### **HURRICANE BOULE PLATEAU COLLECTION**









Sea Plateau

Tobacco Plateau

# SKOGSBERG&SMART

CDL Lifestyle GmbH info@cdl-lifestyle.com