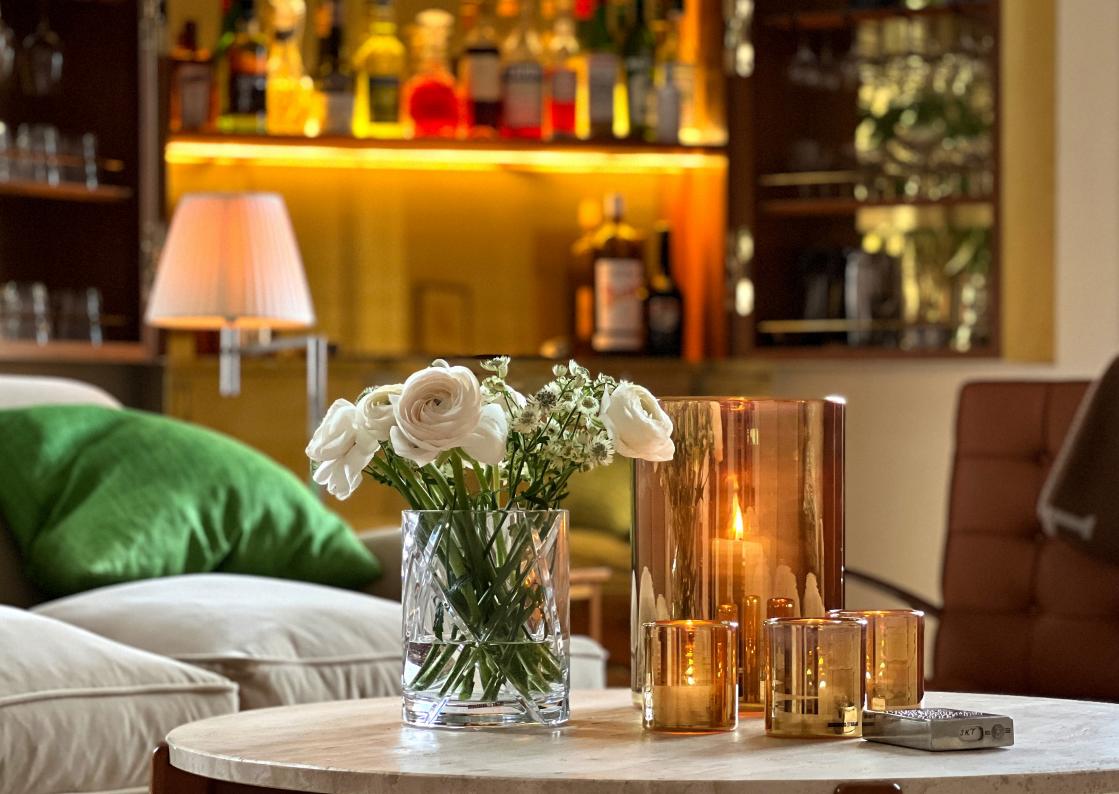

## **CLASSIC COLLECTION**

Hurricane Classic in Silver, Gold and Bronze, are hand-painted in metallic colours which gives the lamp a vibrant and very special transparent glow in lit conditions. Hurricane Classic White are made in opaline glass. They give a warm and soft light when they light in the dark.

Every piece is one-of-a—kind with its own unique variations, creating the most beautiful light possible. The signature fire polished edge gives the lamp its quality trademark.