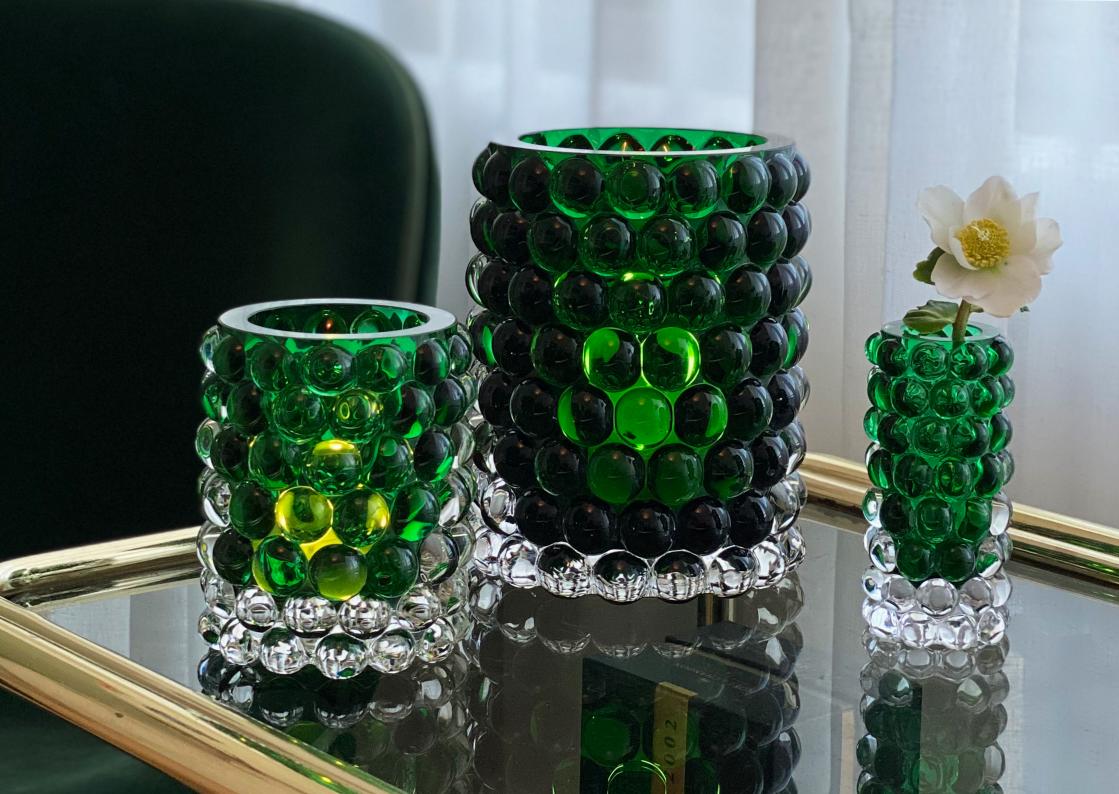

## **BOULE COLLECTION**

The optic bubbles in Hurricane Boule create a shimmering light with a cool 70's vibe. Available in many different colours, they will add interest to any home.

The bubbles, created in a cast-iron mold, gives each Hurricane Boule its own unique pattern and luxuriously weighty feel.

#### **HURRICANE BOULE COLLECTION**