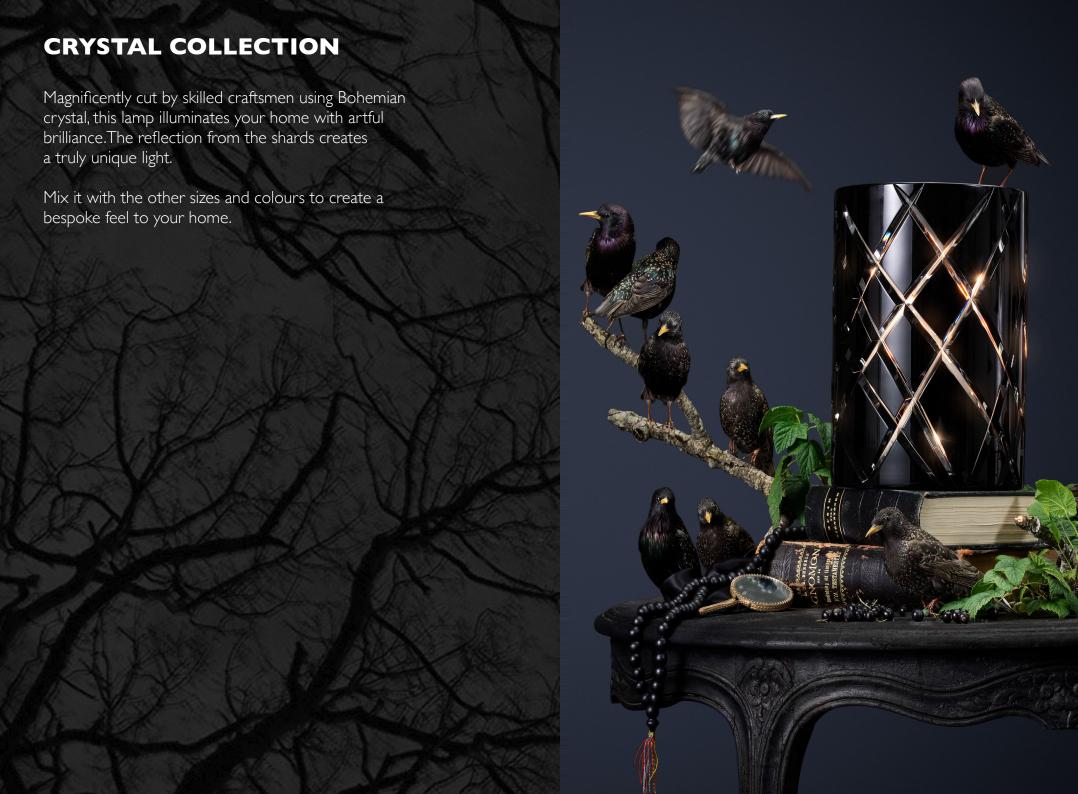

### **INDEX**

**CLASSIC COLLECTION** 

CRYSTAL COLLECTION

**BOULE COLLECTION** 

**BOULE PLATEAU** 

**ROCK COLLECTION** 





## **CLASSIC COLLECTION**

Hurricane Classic in Silver, Gold and Bronze, are hand-painted in metallic colours which gives the lamp a vibrant and very special transparent glow in lit conditions. Hurricane Classic White are made in opaline glass. They give a warm and soft light when they light in the dark.

Every piece is one-of-a—kind with its own unique variations, creating the most beautiful light possible. The signature fire polished edge gives the lamp its quality trademark.























## **BOULE COLLECTION**

The optic bubbles in Hurricane Boule create a shimmering light with a cool 70's vibe. Available in many different colours, they will add interest to any home.

The bubbles, created in a cast-iron mold, gives each Hurricane Boule its own unique pattern and luxuriously weighty feel.





























#### **HURRICANE CLASSIC COLLECTION**



#### **HURRICANE CRYSTAL COLLECTION**



#### **HURRICANE ROCK COLLECTION**



#### **HURRICANE BOULE COLLECTION**



#### **HURRICANE BOULE PLATEAU COLLECTION**









Sea Plateau

Tobacco Plateau

# SKOGSBERG&SMART

CDL Lifestyle GmbH info@cdl-lifestyle.com