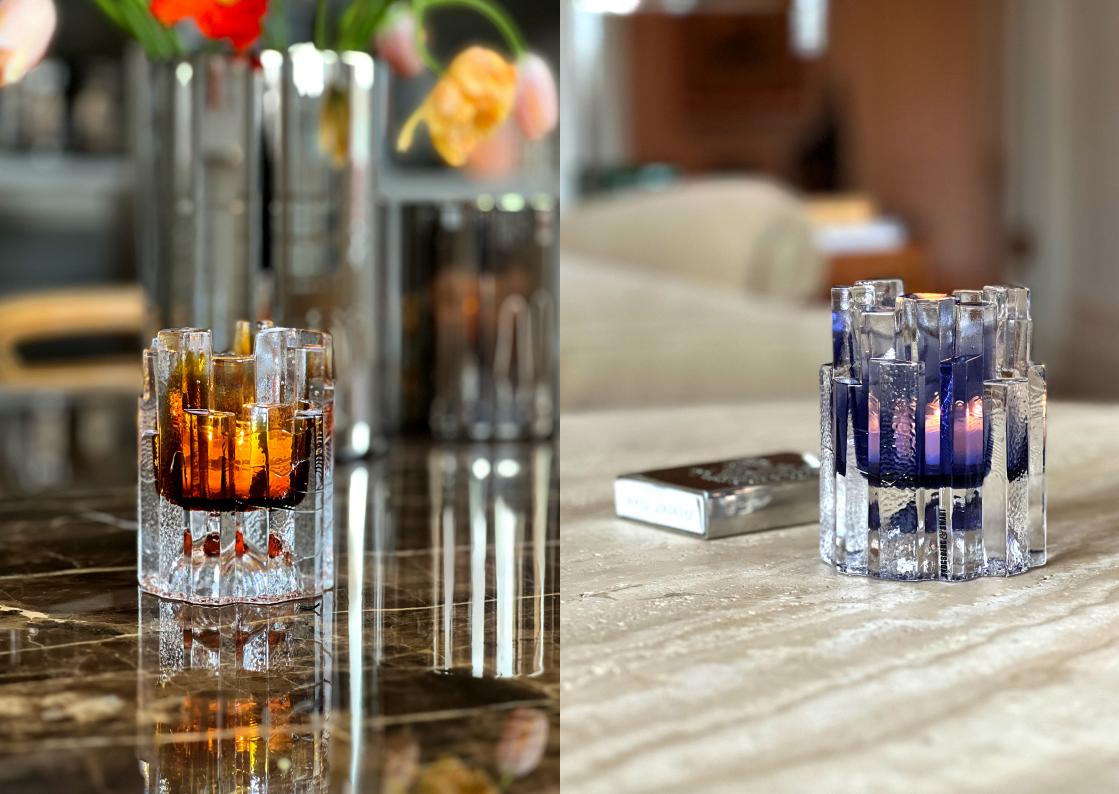

ne Classic in Silver, Gold and Bronze, are hand-painted in metallic colours which gives the lamp a vibrant and very special transparent glow in lit conditions. Hurricane Classic White are made in opaline glass. They give a warm and soft light when they light in the dark.

Every piece is one-of-a—kind with its own unique variations, creating the most beautiful light possible. The signature fire polished edge gives the lamp its quality trademark.























## **BOULE COLLECTION**

The optic bubbles in Hurricane Boule create a shimmering light with a cool 70's vibe. Available in many different colours, they will add interest to any home.

The bubbles, created in a cast-iron mold, gives each Hurricane Boule its own unique pattern and luxuriously weighty feel.





























#### **HURRICANE CLASSIC COLLECTION**



#### **HURRICANE CRYSTAL COLLECTION**



#### **HURRICANE ROCK COLLECTION**



#### **HURRICANE BOULE COLLECTION**



#### **HURRICANE BOULE PLATEAU COLLECTION**









Sea Plateau

Tobacco Plateau

# SKOGSBERG&SMART

CDL Lifestyle GmbH info@cdl-lifestyle.com