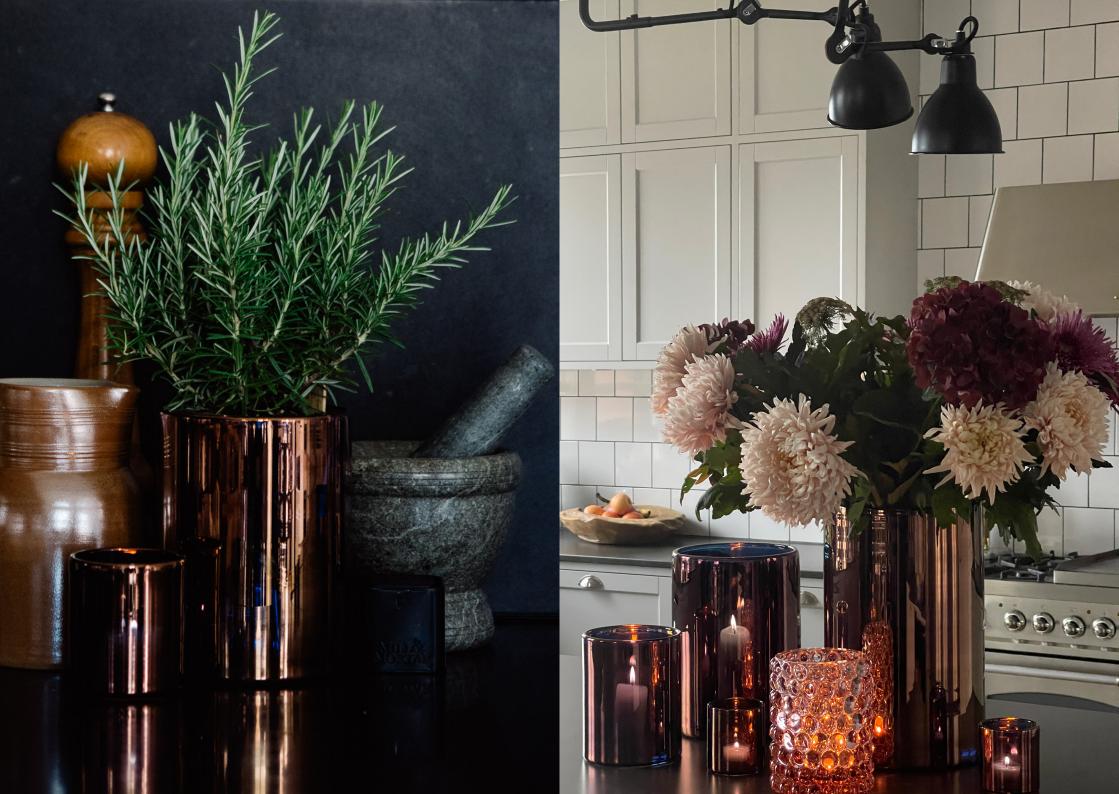

## **CLASSIC COLLECTION**

Hurricane Classic in Silver, Gold and Bronze, are hand-painted in metallic colours which gives the lamp a vibrant and very special transparent glow in lit conditions. Hurricane Classic White are made in opaline glass. They give a warm and soft light when they light in the dark.

Every piece is one-of-a—kind with its own unique variations, creating the most beautiful light possible. The signature fire polished edge gives the lamp its quality trademark.

#### **HURRICANE CLASSIC COLLECTION**