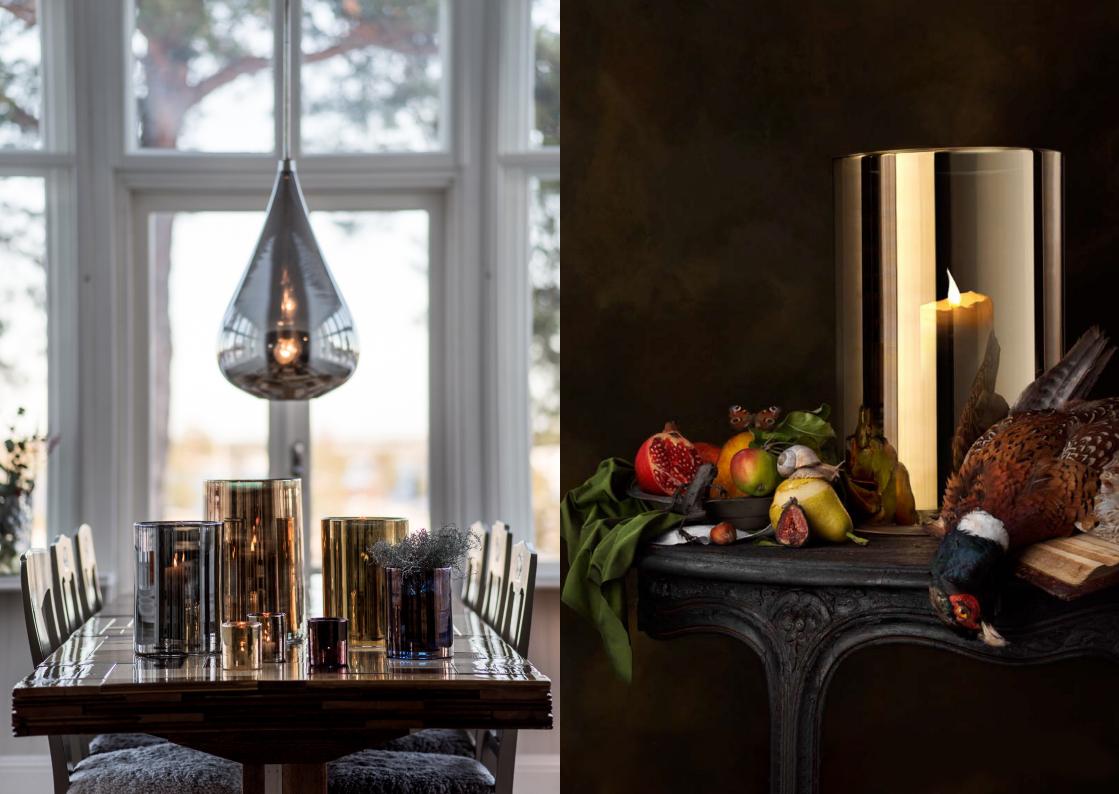

#### **HURRICANE CRYSTAL COLLECTION**

## **CLASSIC COLLECTION**

Hurricane Classic in Silver, Gold and Bronze, are hand-painted in metallic colours which gives the lamp a vibrant and very special transparent glow in lit conditions. Hurricane Classic White are made in opaline glass. They give a warm and soft light when they light in the dark.