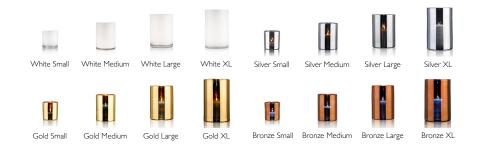

## **CLASSIC COLLECTION**

Hurricane Classic in Silver, Gold and Bronze, are hand-painted in metallic colours which gives the lamp a vibrant and very special transparent glow in lit conditions. Hurricane Classic White are made in opaline glass. They give a warm and soft light when they light in the dark.

Every piece is one-of-a—kind with its own unique variations, creating the most beautiful light possible. The signature fire polished edge gives the lamp its quality trademark.

#### **HURRICANE CLASSIC COLLECTION**