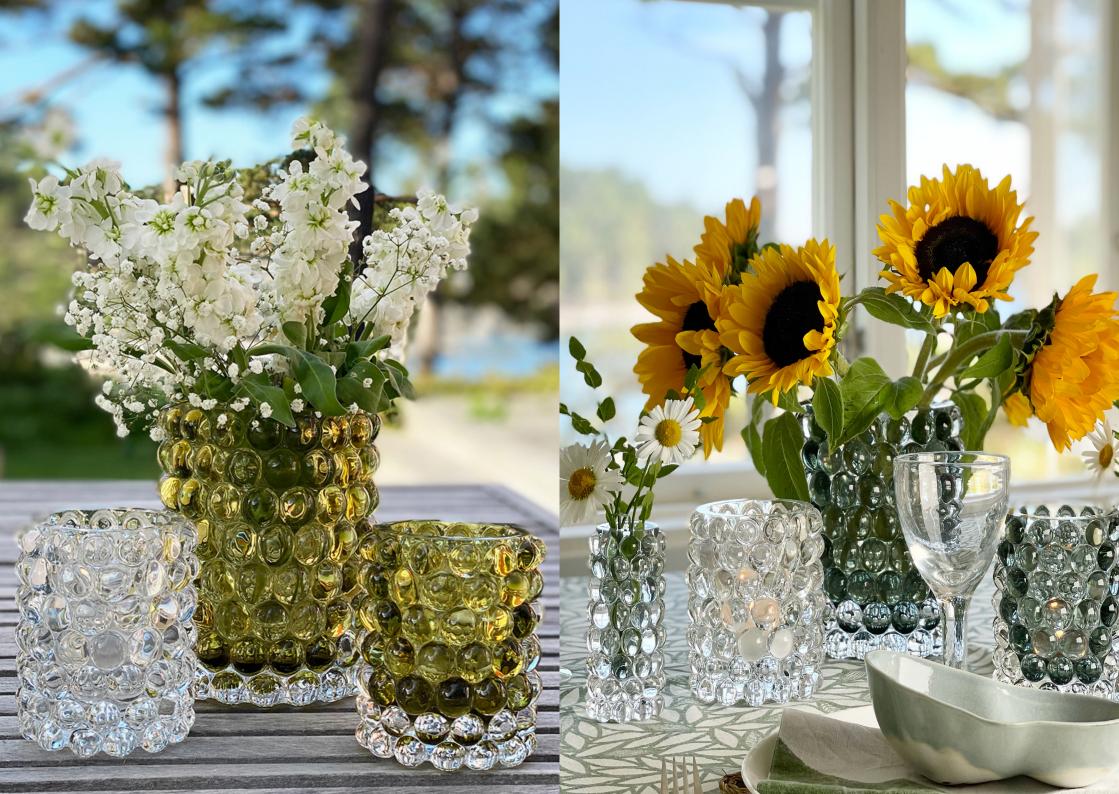

## **BOULE COLLECTION**

The optic bubbles in Hurricane Boule create a shimmering light with a cool 70's vibe. Available in many different colours, they will add interest to any home.

The bubbles, created in a cast-iron mold, gives each Hurricane Boule its own unique pattern and luxuriously weighty feel.

#### **HURRICANE BOULE COLLECTION**