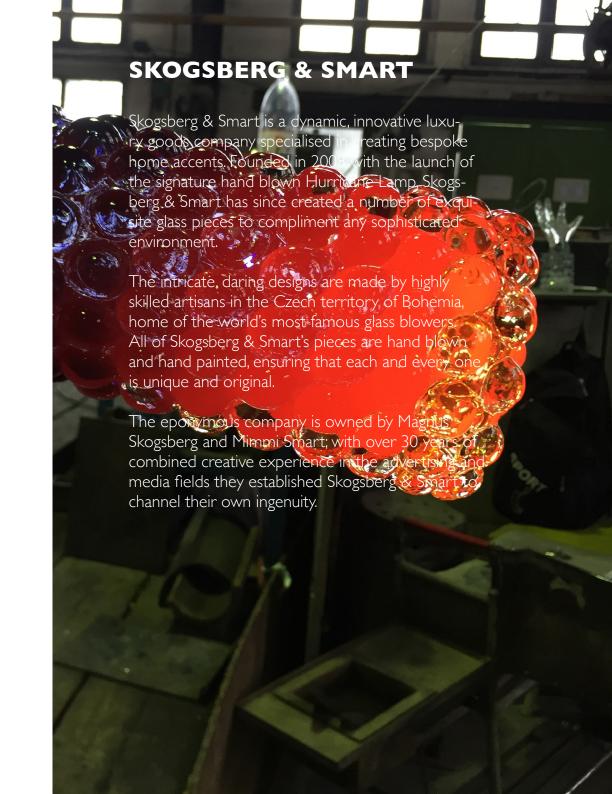

### **INDEX**

**CLASSIC COLLECTION** 

CRYSTAL COLLECTION

**BOULE COLLECTION** 

**BOULE PLATEAU** 

**ROCK COLLECTION** 





## **CLASSIC COLLECTION**

Hurricane Classic in Silver, Gold and Bronze, are hand-painted in metallic colours which gives the lamp a vibrant and very special transparent glow in lit conditions. Hurricane Classic White are made in opaline glass. They give a warm and soft light when they light in the dark.

Every piece is one-of-a—kind with its own unique variations, creating the most beautiful light possible. The signature fire polished edge gives the lamp its quality trademark.























## **BOULE COLLECTION**

The optic bubbles in Hurricane Boule create a shimmering light with a cool 70's vibe. Available in many different colours, they will add interest to any home.

The bubbles, created in a cast-iron mold, gives each Hurricane Boule its own unique pattern and luxurious