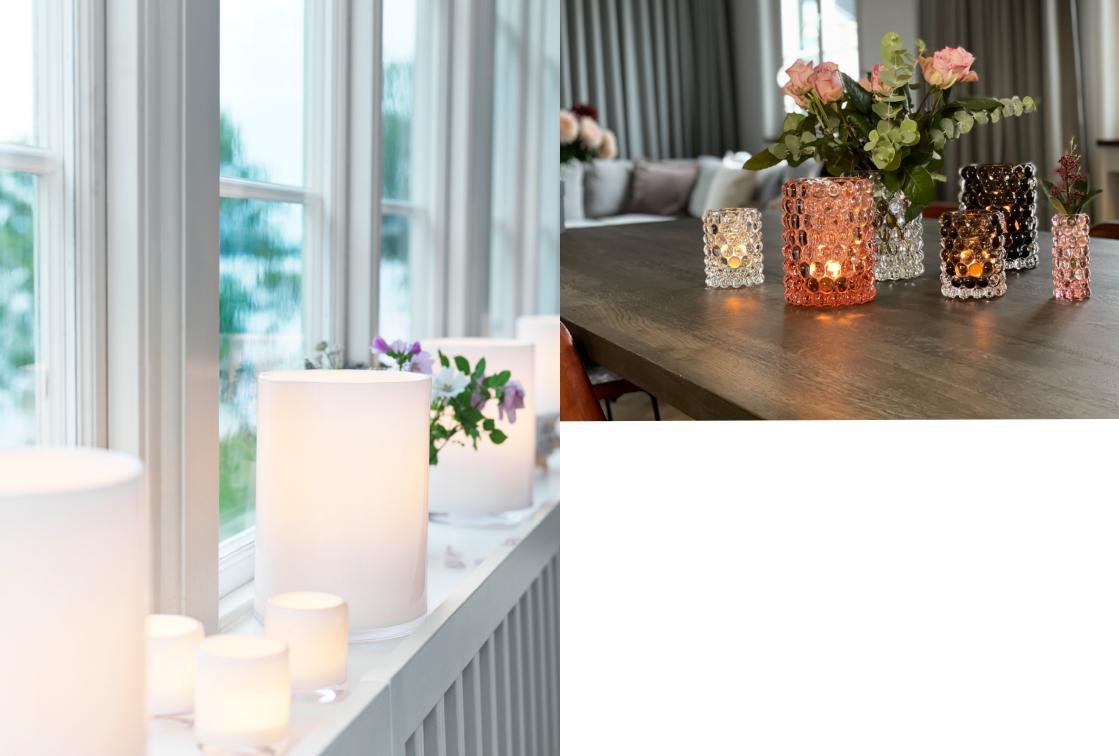

## **CLASSIC COLLECTION**

Hurricane Classic in Silver, Gold and Bronze, are hand-painted in metallic colours which gives the lamp a vibrant and very special transparent glow in lit conditions. Hurricane Classic White are made in opaline glass. They give a warm and soft light when they light in the dark.

## **BOULE COLLECTION**

The optic bubbles in Hurricane Boule create a shimmering light with a cool 70's vibe. Available in many different colours, they will add interest to any home.

The bubbles, created in a cast-iron mold, gives each Hurricane Boule its own unique pattern and luxuriously weighty feel.