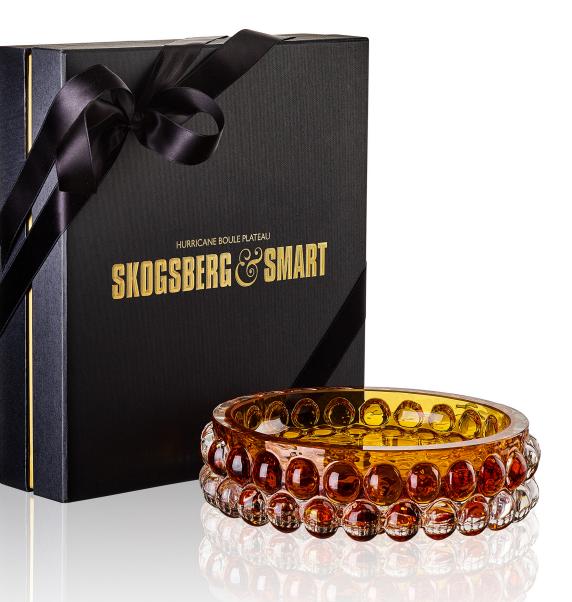

lassic in Silver, Gold and Bronze, are hand-painted in metallic colours which gives the lamp a vibrant and very special transparent glow in lit conditions. Hurricane Classic White are made in opaline glass. They give a warm and soft light when they light in the dark.

Every piece is one-of-a—kind with its own unique variations, creating the most beautiful light possible. The signature fire polished edge gives the lamp its quality trademark.























## **BOULE COLLECTION**

The optic bubbles in Hurricane Boule create a shimmering light with a cool 70's vibe. Available in many different colours, they will add interest to any home.

The bubbles, created in a cast-iron mold, gives each Hurricane Boule its own unique pattern and luxuriously weighty feel.





























#### **HURRICANE CLASSIC COLLECTION**



#### **HURRICANE CRYSTAL COLLECTION**



#### **HURRICANE ROCK COLLECTION**



#### **HURRICANE BOULE COLLECTION**



#### **HURRICANE BOULE PLATEAU COLLECTION**









Sea Plateau

Tobacco Plateau

# SKOGSBERG&SMART

CDL Lifestyle GmbH info@cdl-lifestyle.com