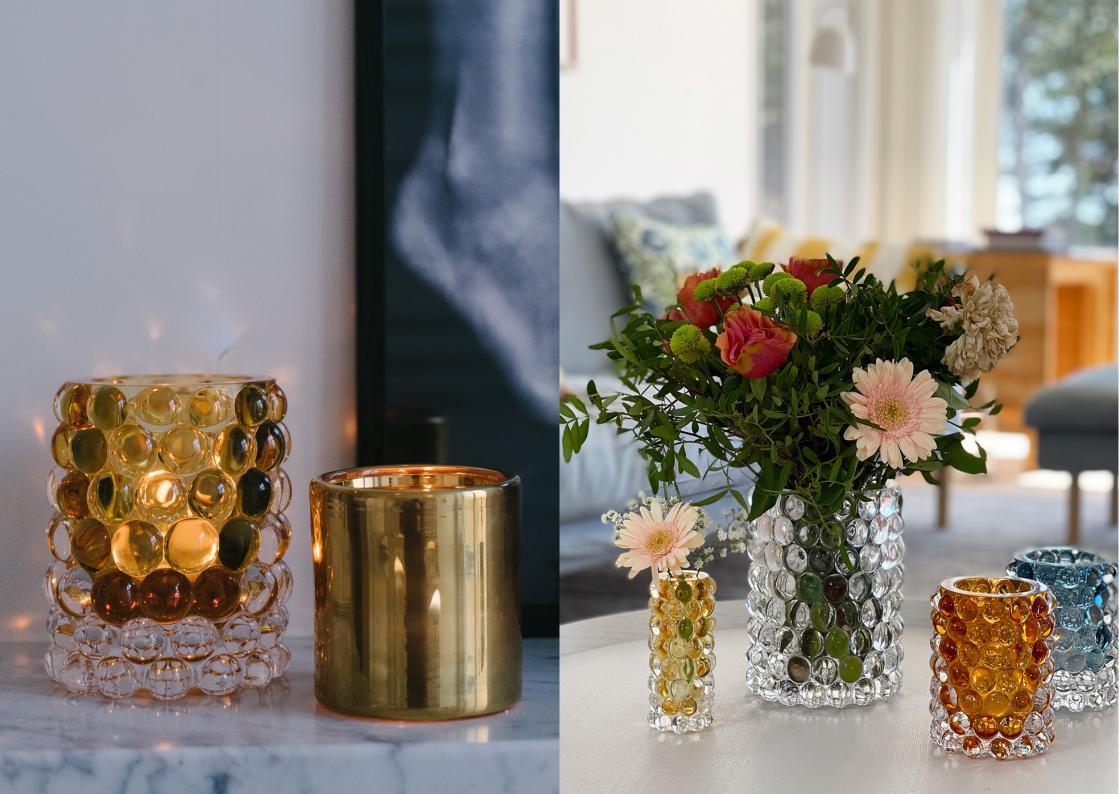

## **CLASSIC COLLECTION**

Hurricane Classic in Silver, Gold and Bronze, are hand-painted in metallic colours which gives the lamp a vibrant and very special transparent glow in lit conditions. Hurricane Classic White are made in opaline glass. They give a warm and soft light when they light in the dark.

## **BOULE COLLECTION**

The optic bubbles in Hurricane Boule create a shimmering light with a cool 70's vibe. Available in many different colours, they will add interest to any home.

The bubbles, created in a cast-iron mold, gives each Hurricane Boule its own unique pattern and luxuriously weighty feel.

#### **HURRICANE BOULE COLLECTION**