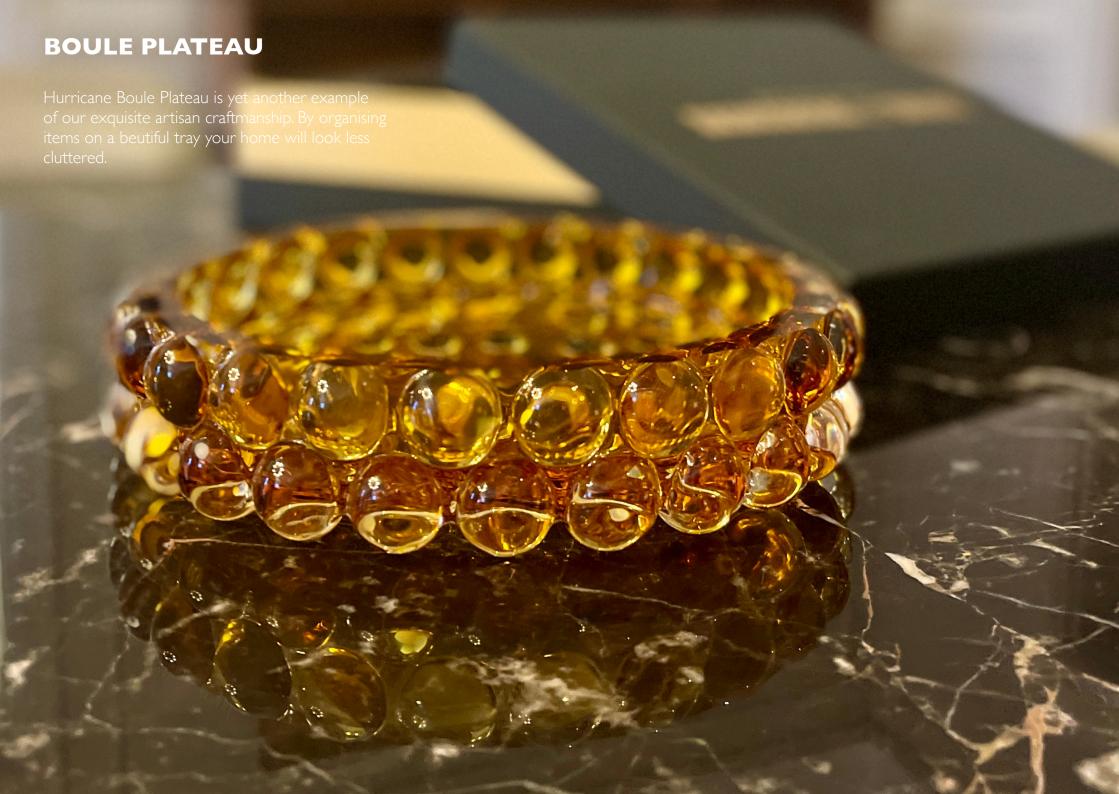

urricane Classic in Silver, Gold and Bronze, are hand-painted in metallic colours which gives the lamp a vibrant and very special transparent glow in lit conditions. Hurricane Classic White are made in opaline glass. They give a warm and soft light when they light in the dark.

Every piece is one-of-a—kind with its own unique variations, creating the most beautiful light possible. The signature fire polished edge gives the lamp its quality trademark.























## **BOULE COLLECTION**

The optic bubbles in Hurricane Boule create a shimmering light with a cool 70's vibe. Available in many different colours, they will add interest to any home.

The bubbles, created in a cast-iron mold, gives each Hurricane Boule its own unique pattern and luxuriously weighty feel.





























#### **HURRICANE CLASSIC COLLECTION**



#### **HURRICANE CRYSTAL COLLECTION**



#### **HURRICANE ROCK COLLECTION**



#### **HURRICANE BOULE COLLECTION**



#### **HURRICANE BOULE PLATEAU COLLECTION**









Sea Plateau

Tobacco Plateau

# SKOGSBERG&SMART

CDL Lifestyle GmbH info@cdl-lifestyle.com