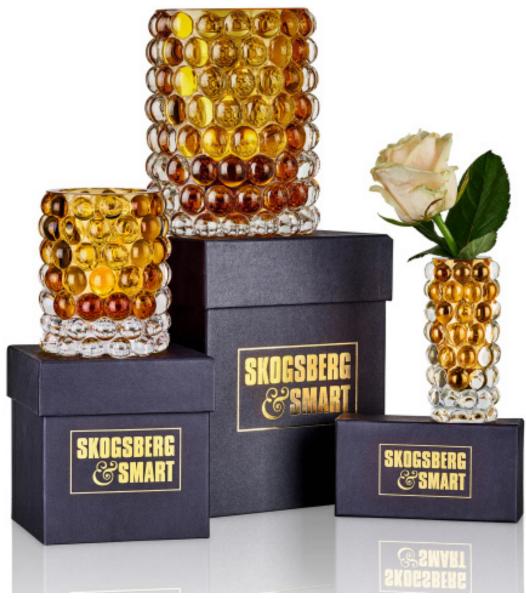

## **BOULE COLLECTION**

The optic bubbles in Hurricane Boule create a shimmering light with a cool 70's vibe. Available in many different colours, they will add interest to any home.

The bubbles, created in a cast-iron mold, gives each Hurricane Boule its own unique pattern and luxuriously weighty feel.