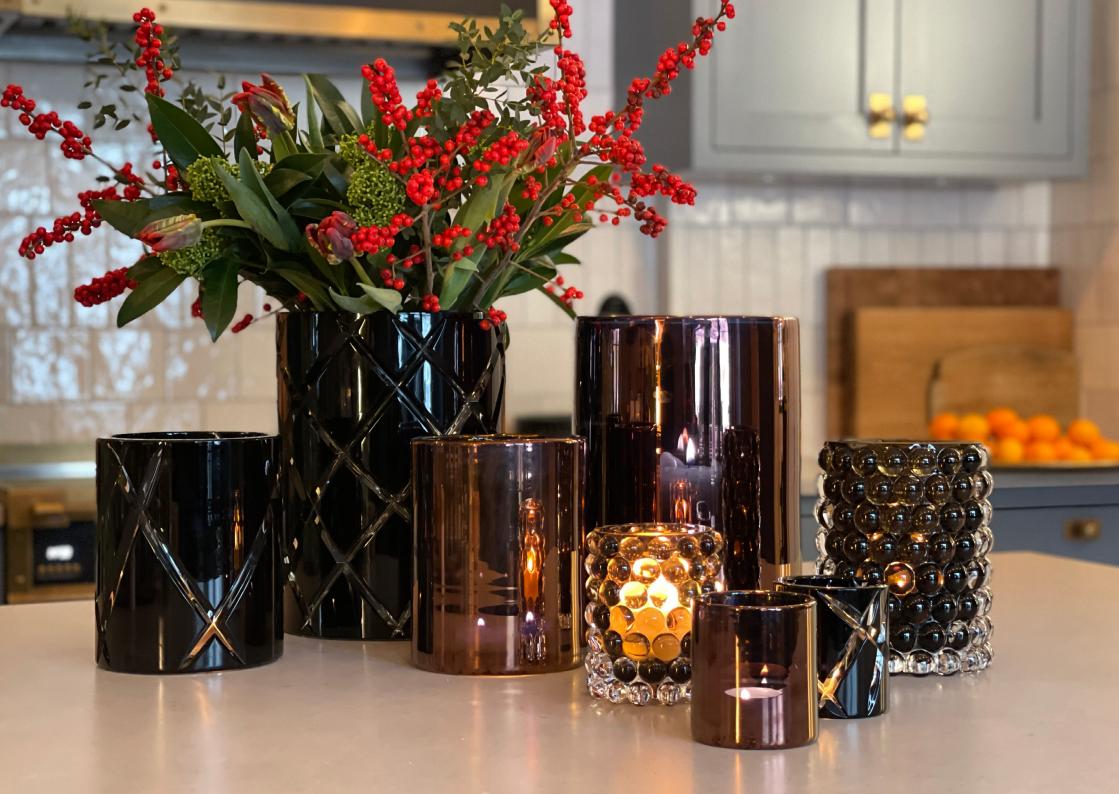

### **INDEX**

**CLASSIC COLLECTION** 

CRYSTAL COLLECTION

**BOULE COLLECTION** 

**BOULE PLATEAU** 

**ROCK COLLECTION** 





## **CLASSIC COLLECTION**

Hurricane Classic in Silver, Gold and Bronze, are hand-painted in metallic colours which gives the lamp a vibrant and very special transparent glow in lit conditions. Hurricane Classic White are made in opaline glass. They give a warm and soft light when they light in the dark.

Every piece is one-of-a—kind with its own unique variations, creating the most beautiful light possible. The signature fire polished edge gives the lamp its quality trademark.























## **BOULE COLLECTION**

The optic bubbles in Hurricane Boule create a shimmering light with a cool 70's vibe. Available in many different colours, they will add interest to any home.

The bubbles, created in a cast-iron mold, gives each Hurricane Boule its own unique pattern and luxuriously weighty feel.





























#### **HURRICANE CLASSIC COLLECTION**



#### **HURRICANE CRYSTAL COLLECTION**



#### **HURRICANE ROCK COLLECTION**



#### **HURRICANE BOULE COLLECTION**



#### **HURRICANE BOULE PLATEAU COLLECTION**









Sea Plateau

Tobacco Plateau

# SKOGSBERG&SMART

CDL Lifestyle GmbH info@cdl-lifestyle.com