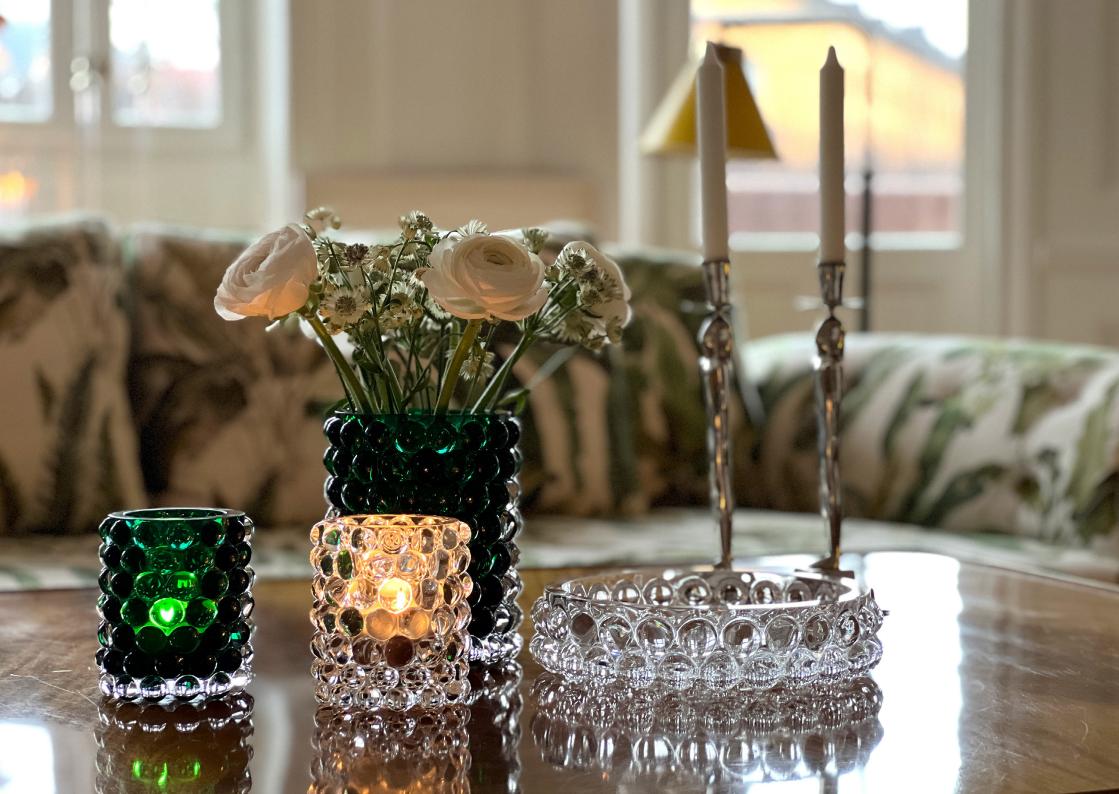

## **BOULE COLLECTION**

The optic bubbles in Hurricane Boule create a shimmering light with a cool 70's vibe. Available in many different colours, they will add interest to any home.

The bubbles, created in a cast-iron mold, gives each Hurricane Boule its own unique pattern and luxuriously weighty feel.