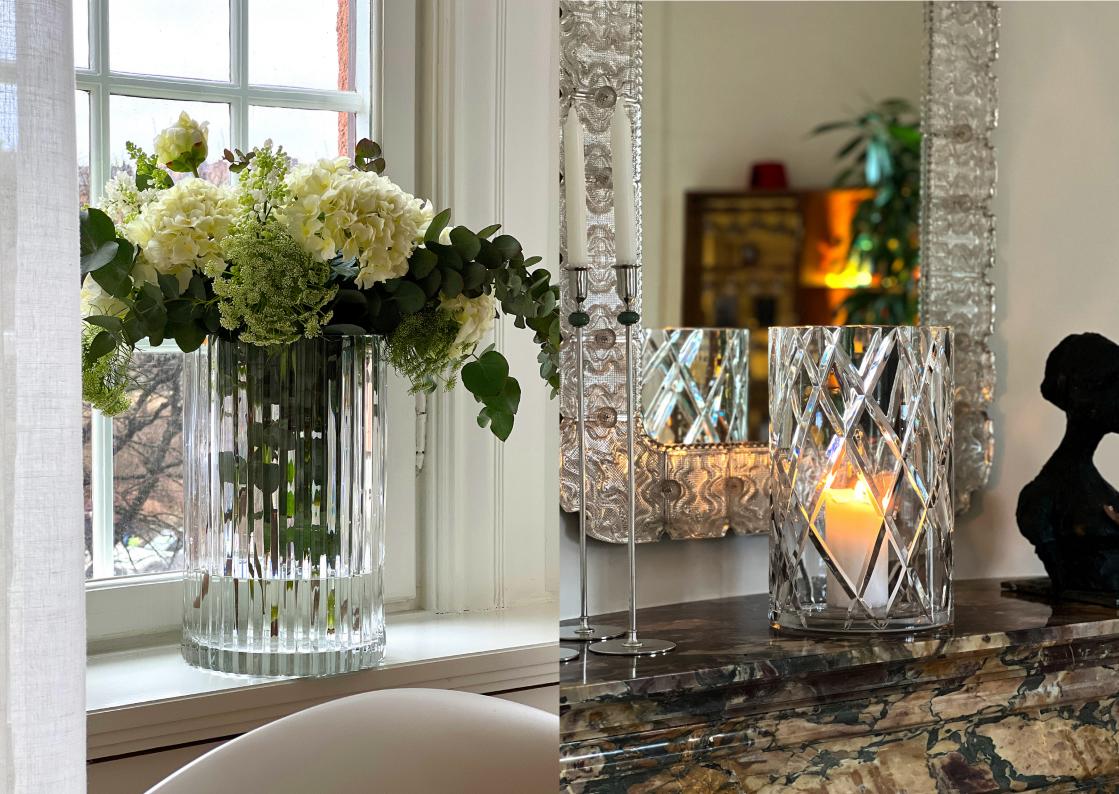

### **INDEX**

**CLASSIC COLLECTION** 

CRYSTAL COLLECTION

**BOULE COLLECTION** 

**BOULE PLATEAU** 

**ROCK COLLECTION** 





## **CLASSIC COLLECTION**

Hurricane Classic in Silver, Gold and Bronze, are hand-painted in metallic colours which gives the lamp a vibrant and very special transparent glow in lit conditions. Hurricane Classic White are made in opaline glass. They give a warm and soft light when they light in the dark.

Every piece is one-of-a—kind with its own unique variations, creating the most beautiful light possible. The signature fire polished edge gives the lamp its quality trademark.























## **BOULE COLLECTION**

The optic bubbles in Hurricane Boule create a shimmering light with a cool 70's vibe. Available in many different colours, they will add interest to any home.

The bubbles, created in a cast-iron mold, gives each Hurricane Boule its own unique pattern and luxuriously weighty feel.





























#### **HURRICANE CLASSIC COLLECTION**



#### **HURRICANE CRYSTAL COLLECTION**



#### **HURRICANE ROCK COLLECTION**



#### **HURRICANE BOULE COLLECTION**



#### **HURRICANE BOULE PLATEAU COLLECTION**









Sea Plateau

Tobacco Plateau

# SKOGSBERG&SMART

CDL Lifestyle GmbH info@cdl-lifestyle.com