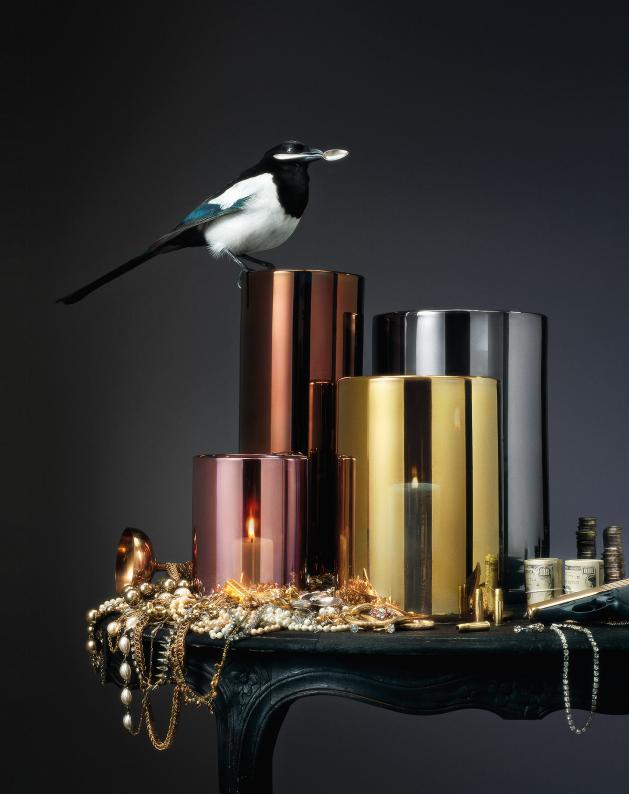

## **BOULE COLLECTION**

The optic bubbles in Hurricane Boule create a shimmering light with a cool 70's vibe. Available in many different colours, they will add interest to any home.

The bubbles, created in a cast-iron mold, gives each Hurricane Boule its own unique pattern and luxuriously weighty feel.