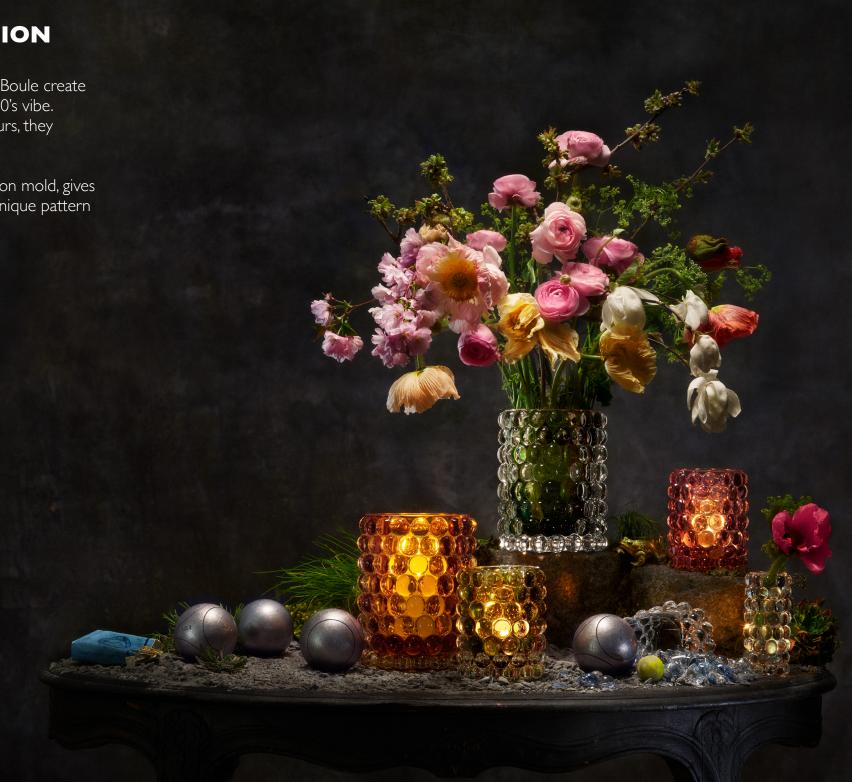

## **BOULE COLLECTION**

The optic bubbles in Hurricane Boule create a shimmering light with a cool 70's vibe. Available in many different colours, they will add interest to any home.

The bubbles, created in a cast-iron mold, gives each Hurricane Boule its own unique pattern and luxuriously weighty feel.

#### **HURRICANE BOULE COLLECTION**