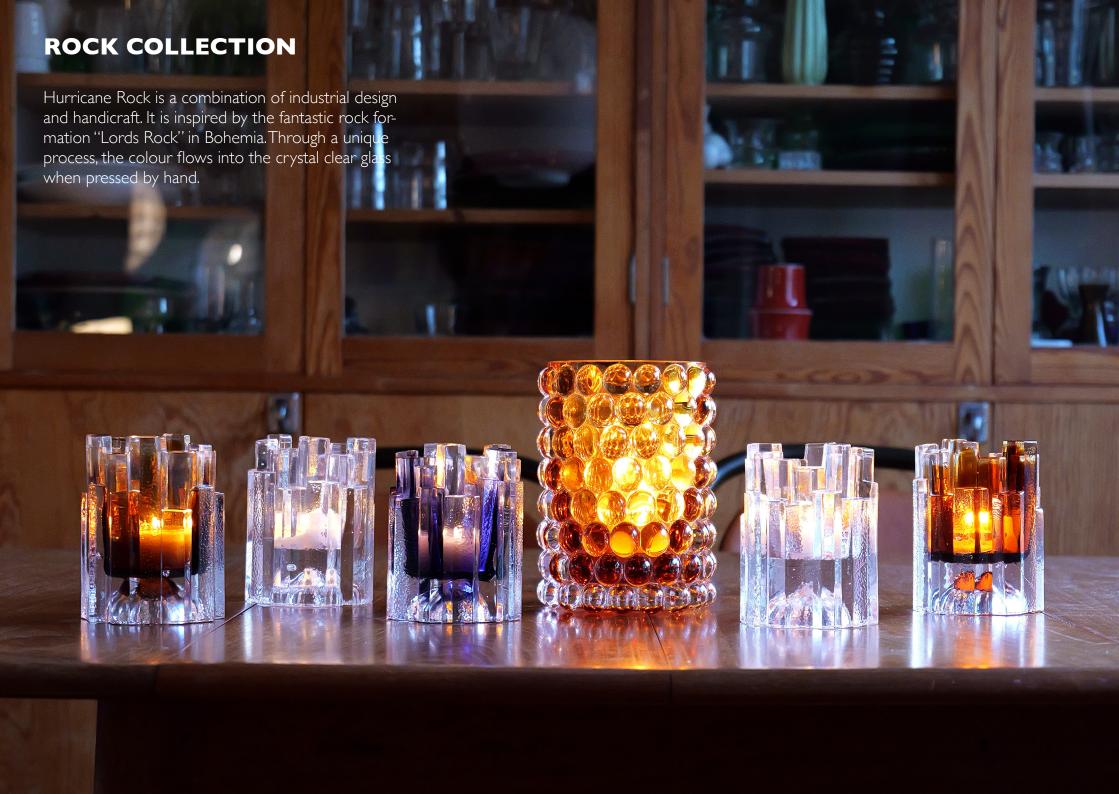

cane Classic in Silver, Gold and Bronze, are hand-painted in metallic colours which gives the lamp a vibrant and very special transparent glow in lit conditions. Hurricane Classic White are made in opaline glass. They give a warm and soft light when they light in the dark.

Every piece is one-of-a—kind with its own unique variations, creating the most beautiful light possible. The signature fire polished edge gives the lamp its quality trademark.























## **BOULE COLLECTION**

The optic bubbles in Hurricane Boule create a shimmering light with a cool 70's vibe. Available in many different colours, they will add interest to any home.

The bubbles, created in a cast-iron mold, gives each Hurricane Boule its own unique pattern and luxuriously weighty feel.





























#### **HURRICANE CLASSIC COLLECTION**



#### **HURRICANE CRYSTAL COLLECTION**



#### **HURRICANE ROCK COLLECTION**



#### **HURRICANE BOULE COLLECTION**



#### **HURRICANE BOULE PLATEAU COLLECTION**









Sea Plateau

Tobacco Plateau

# SKOGSBERG&SMART

CDL Lifestyle GmbH info@cdl-lifestyle.com