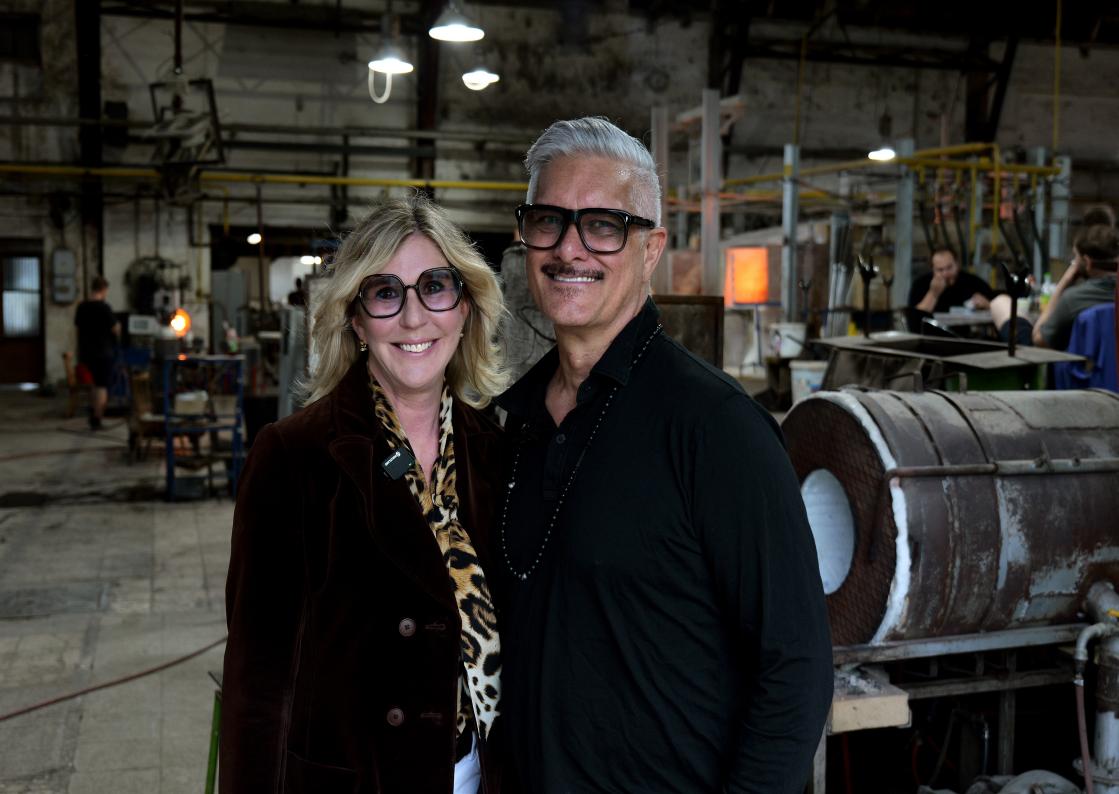

### **INDEX**

**CLASSIC COLLECTION** 

CRYSTAL COLLECTION

**BOULE COLLECTION** 

**BOULE PLATEAU** 

**ROCK COLLECTION** 





## **CLASSIC COLLECTION**

Hurricane Classic in Silver, Gold and Bronze, are hand-painted in metallic colours which gives the lamp a vibrant and very special transparent glow in lit conditions. Hurricane Classic White are made in opaline glass. They give a warm and soft light when they light in the dark.

Every piece is one-of-a—kind with its own unique variations, creating the most beautiful light possible. The signature fire polished edge gives the lamp its quality trademark.























## **BOULE COLLECTION**

The optic bubbles in Hurricane Boule create a shimmering light with a cool 70's vibe. Available in many different colours, they will add interest to any home.

The bubbles, created in a cast-iron mold, gives each Hurricane Boule its own unique pattern and luxuriously