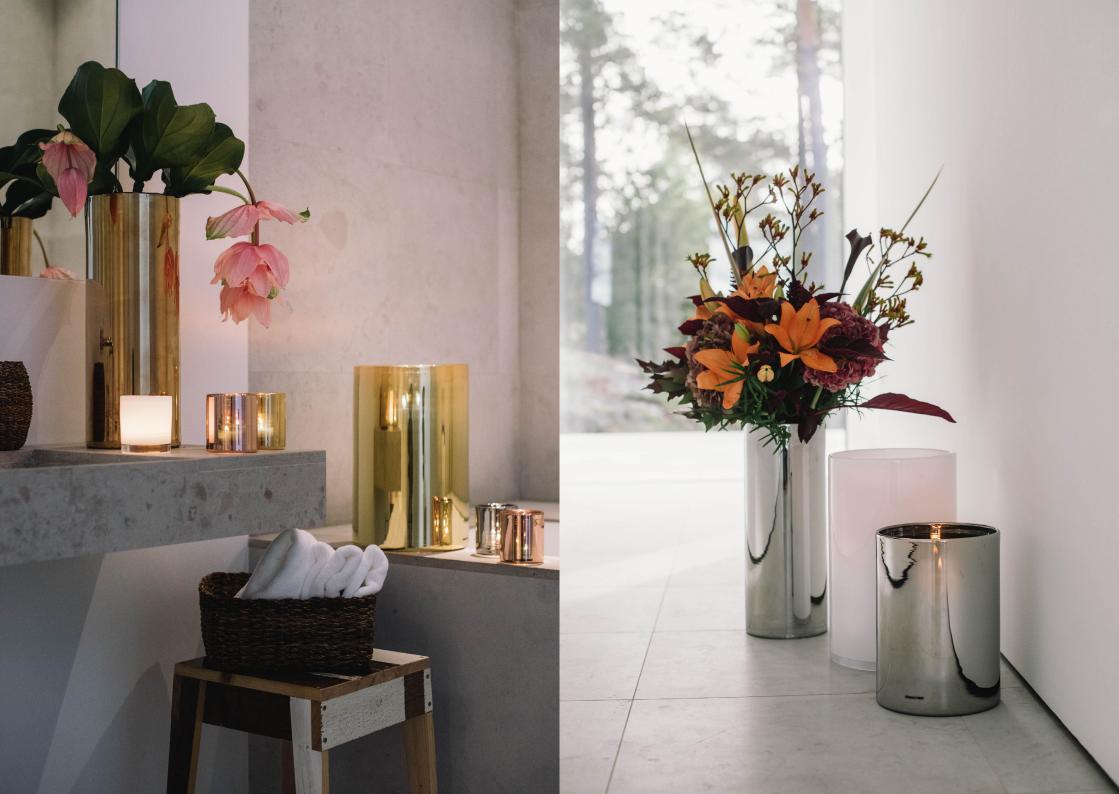

## **CLASSIC COLLECTION**

Hurricane Classic in Silver, Gold and Bronze, are hand-painted in metallic colours which gives the lamp a vibrant and very special transparent glow in lit conditions. Hurricane Classic White are made in opaline glass. They give a warm and soft light when they light in the dark.

Every piece is one-of-a—kind with its own unique variations, creating the most beautiful light possible. The signature fire polished edge gives the lamp its quality trademark.