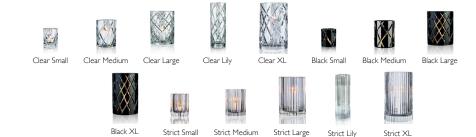

the lamp a vibrant and very special transparent glow in lit conditions. Hurricane Classic White are made in opaline glass. They give a warm and soft light when they light in the dark.

Every piece is one-of-a—kind with its own unique variations, creating the most beautiful light possible. The signature fire polished edge gives the lamp its quality trademark.























## **BOULE COLLECTION**

The optic bubbles in Hurricane Boule create a shimmering light with a cool 70's vibe. Available in many different colours, they will add interest to any home.

The bubbles, created in a cast-iron mold, gives each Hurricane Boule its own unique pattern and luxuriously weighty feel.





























#### **HURRICANE CLASSIC COLLECTION**



#### **HURRICANE CRYSTAL COLLECTION**



#### **HURRICANE ROCK COLLECTION**



#### **HURRICANE BOULE COLLECTION**



#### **HURRICANE BOULE PLATEAU COLLECTION**









Sea Plateau

Tobacco Plateau

# SKOGSBERG&SMART

CDL Lifestyle GmbH info@cdl-lifestyle.com