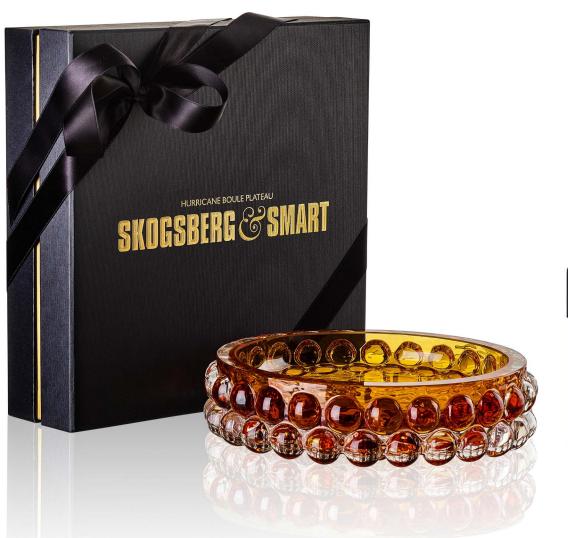

sé, are hand-painted in metallic colours which gives the lamp a vibrant and very special transparent glow in lit conditions. Hurricane Classic White are made in opaline glass. They give a warm and soft light when they light in the dark.

Every piece is one-of-a-kind with its own unique variations, creating the most beautiful light possible. The signature fire polished edge gives the lamp its quality trademark.































# **BOULE COLLECTION**

The optic bubbles in Hurricane Boule create a shimmering light with a cool 70's vibe. Available in four colours; Clear, Amber, Green and Smokey Blue, they will add interest to any home.

The bubbles, created in a cast-iron mold, gives each Hurricane Boule its own unique pattern and uxuriously weighty feel.



























#### **HURRICANE CLASSIC COLLECTION**



### **HURRICANE CRYSTAL COLLECTION**



#### **HURRICANE SPRITZ COLLECTION**



#### **HURRICANE CANDLE**



### **HURRICANE BOULE COLLECTION**



#### **HURRICANE PERFUMED CANDLES**

White Large

Misty Blue Standard



#### **HURRICANE BOULE PLATEAUCOLLECTION**



#### **HURRICANE SODA COLLECTION**





Bellmansgatan 26, 11847, Stockholm info@skogsbergsmart.com www-skogsbergsmart.com



Official distributor for Germany, Austria, Switzerland, Netherlands, Belgium, Luxembourg and the balearic Islands.

+49 (0) 40 300 501 6000 info@cdl-lifestyle.com www.cdl-lifestyle.com