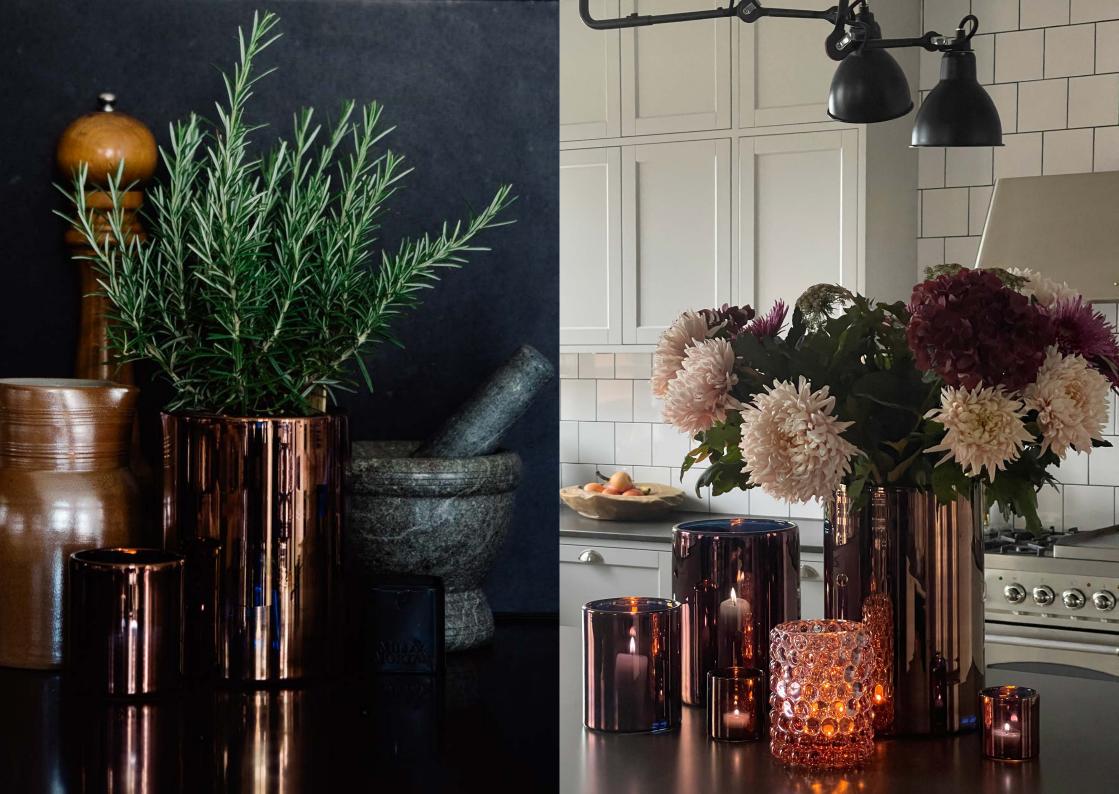

# **CLASSIC COLLECTION**

Hurricane Classic in Silver, Gold, Bronze and Rosé, are hand-painted in metallic colours which gives the lamp a vibrant and very special transparent glow in lit conditions. Hurricane Classic White are made in opaline glass. They give a warm and soft light when they light in the dark.

Every piece is one-of-a-kind with its own unique variations, creating the most beautiful light possible. The signature fire polished edge gives the lamp its quality trademark.

#### **HURRICANE CLASSIC COLLECTION**