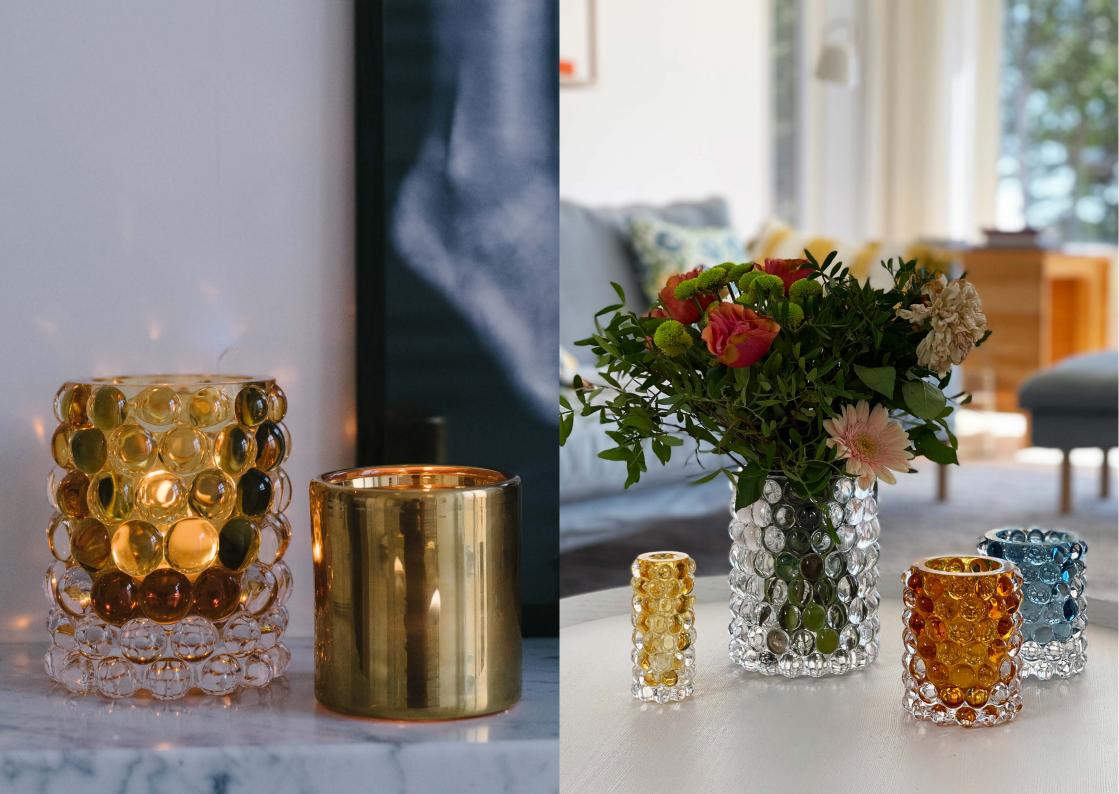

# **BOULE COLLECTION**

The optic bubbles in Hurricane Boule create a shimmering light with a cool 70's vibe. Available in four colours; Clear, Amber, Green and Smokey Blue, they will add interest to any home.

The bubbles, created in a cast-iron mold, gives each Hurricane Boule its own unique pattern and uxuriously weighty feel.

### **HURRICANE BOULE COLLECTION**