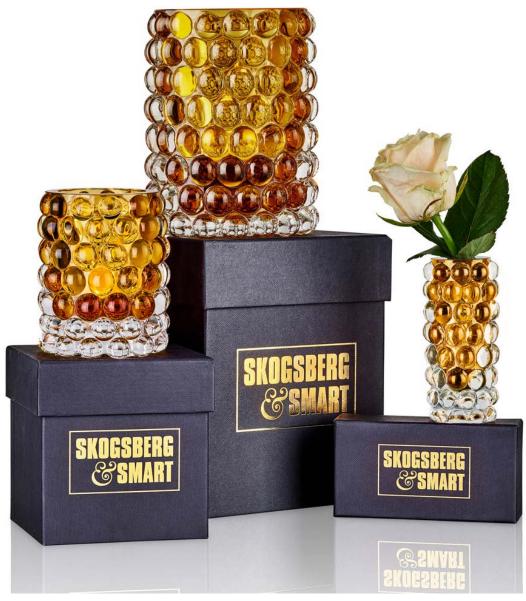

# **BOULE COLLECTION**

The optic bubbles in Hurricane Boule create a shimmering light with a cool 70's vibe. Available in four colours; Clear, Amber, Green and Smokey Blue, they will add interest to any home.

The bubbles, created in a cast-iron mold, gives each Hurricane Boule its own unique pattern and uxuriously weighty feel.

### **HURRICANE BOULE COLLECTION**