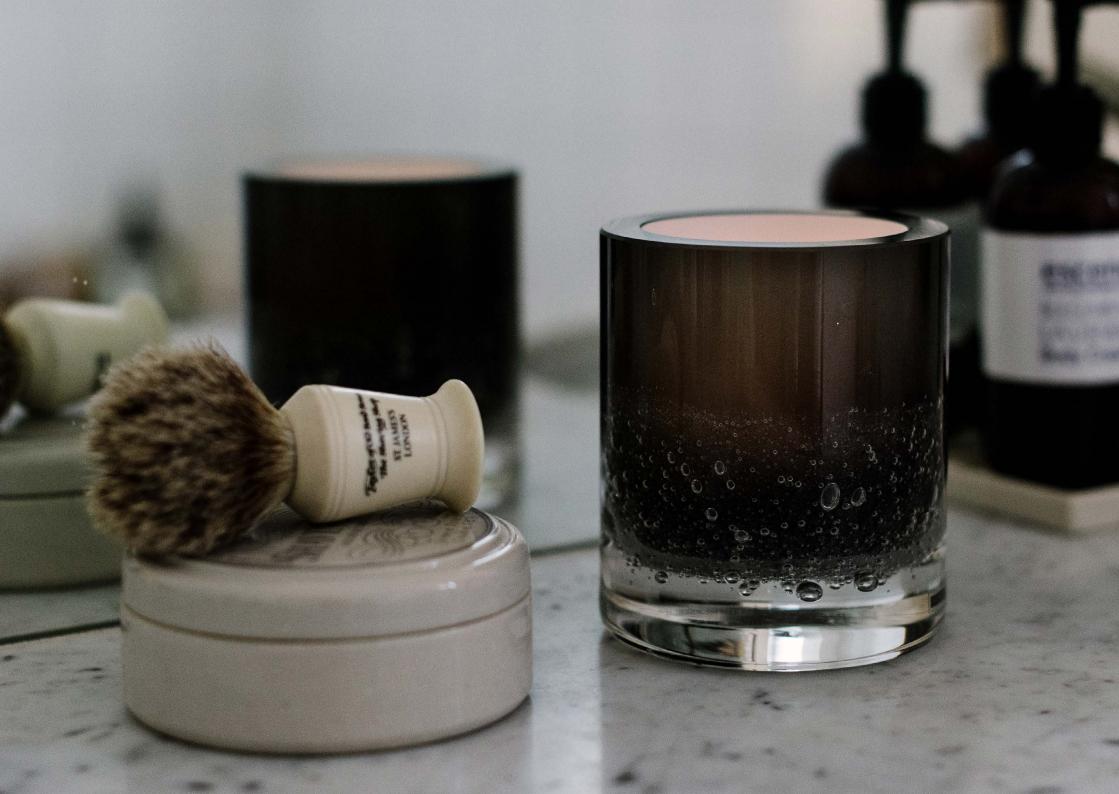

## **INDEX**

CLASSIC COLLECTION

CRYSTAL COLLECTION

SODA COLLECTION

**BOULE COLLECTION** 

BOULE PLATEAU

**BOULE PERFUMED CANDLES** 

SPRITZ COLLECTION





# **CLASSIC COLLECTION**

Hurricane Classic in Silver, Gold, Bronze and Rosé, are hand-painted in metallic colours which gives the lamp a vibrant and very special transparent glow in lit conditions. Hurricane Classic White are made in opaline glass. They give a warm and soft light when they light in the dark.

Every piece is one-of-a-kind with its own unique variations, creating the most beautiful light possible. The signature fire polished edge gives the lamp its quality trademark.































# **BOULE COLLECTION**

The optic bubbles in Hurricane Boule create a shimmering light with a cool 70's vibe. Available in four colours; Clear, Amber, Green and Smokey Blue, they will add interest to any home.

The bubbles, created in a cast-iron mold, gives each Hurricane Boule its own unique pattern and uxuriously weighty feel.



























#### **HURRICANE CLASSIC COLLECTION**



### **HURRICANE CRYSTAL COLLECTION**



#### **HURRICANE SPRITZ COLLECTION**



#### **HURRICANE CANDLE**



### **HURRICANE BOULE COLLECTION**



#### **HURRICANE PERFUMED CANDLES**

White Large

Misty Blue Standard



#### **HURRICANE BOULE PLATEAUCOLLECTION**



#### **HURRICANE SODA COLLECTION**





Bellmansgatan 26, 11847, Stockholm info@skogsbergsmart.com www-skogsbergsmart.com



Offic