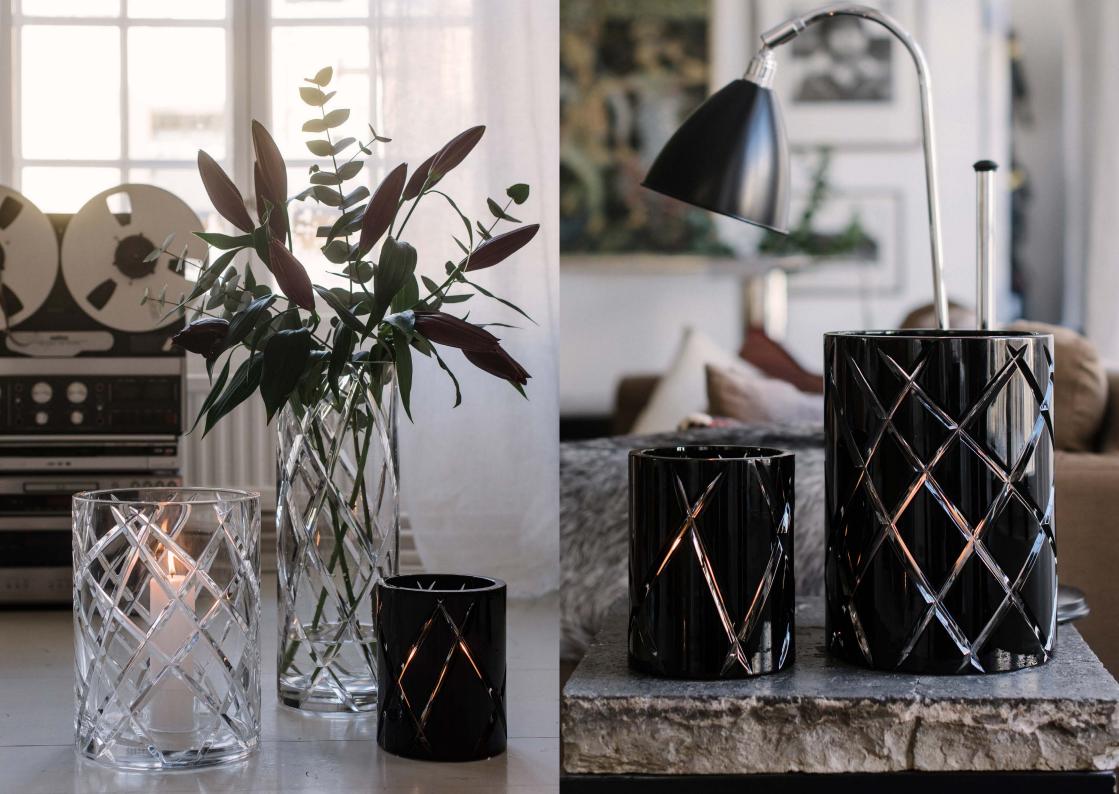

## **INDEX**

CLASSIC COLLECTION

CRYSTAL COLLECTION

SODA COLLECTION

**BOULE COLLECTION** 

BOULE PLATEAU

**BOULE PERFUMED CANDLES** 

SPRITZ COLLECTION





# **CLASSIC COLLECTION**

Hurricane Classic in Silver, Gold, Bronze and Rosé, are hand-painted in metallic colours which gives the lamp a vibrant and very special transparent glow in lit conditions. Hurricane Classic White are made in opaline glass. They give a warm and soft light when they light in the dark.

Every piece is one-of-a-kind with its own unique variations, creating the most beautiful light possible. The signature fire polished edge gives the lamp its quality trademark.































# **BOULE COLLECTION**

The optic bubbles in Hurricane Boule create a shimmering light with a cool 70's vibe. Available in four colours; Clear, Amber, Green and Smokey Blue, they will add interest to any home.

The bubbles, created in a cast-iron mold, gives each Hurricane Boule its own unique pattern and uxuriously weighty feel.



























#### **HURRICANE CLASSIC COLLECTION**



### **HURRICANE CRYSTAL COLLECTION**



#### **HURRICANE SPRITZ COLLECTION**



#### **HURRICANE CANDLE**



### **HURRICANE BOULE COLLECTION**



#### **HURRICANE PERFUMED CANDLES**

White Large

Misty Blue Standard



#### **HURRICANE BOULE PLATEAUCOLLECTION**



#### **HURRICANE SODA COLLECTION**





Bellmansgatan 26, 11847, Stockholm info@skogsbergsmart.com www-skogsbergsmart.com