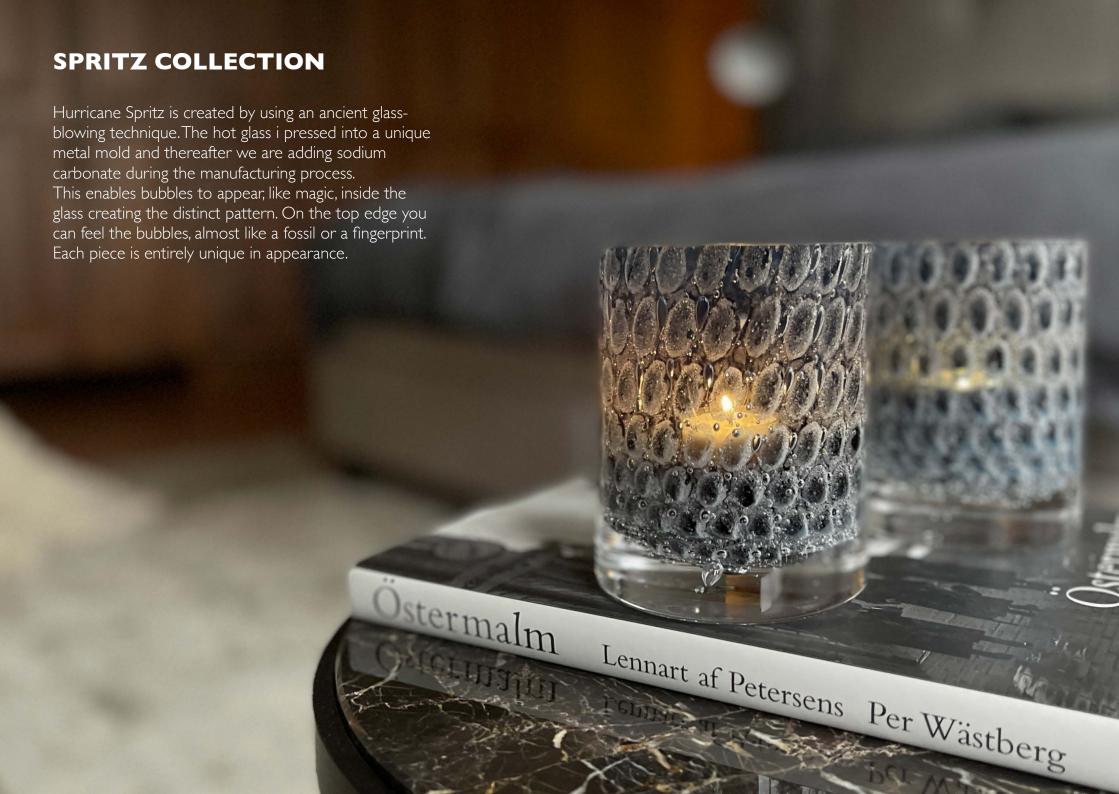

d Rosé, are hand-painted in metallic colours which gives the lamp a vibrant and very special transparent glow in lit conditions. Hurricane Classic White are made in opaline glass. They give a warm and soft light when they light in the dark.

Every piece is one-of-a-kind with its own unique variations, creating the most beautiful light possible. The signature fire polished edge gives the lamp its quality trademark.































# **BOULE COLLECTION**

The optic bubbles in Hurricane Boule create a shimmering light with a cool 70's vibe. Available in four colours; Clear, Amber, Green and Smokey Blue, they will add interest to any home.

The bubbles, created in a cast-iron mold, gives each Hurricane Boule its own unique pattern and uxuriously weighty feel.



























#### **HURRICANE CLASSIC COLLECTION**



### **HURRICANE CRYSTAL COLLECTION**



#### **HURRICANE SPRITZ COLLECTION**



#### **HURRICANE CANDLE**



### **HURRICANE BOULE COLLECTION**



#### **HURRICANE PERFUMED CANDLES**

White Large

Misty Blue Standard



#### **HURRICANE BOULE PLATEAUCOLLECTION**



#### **HURRICANE SODA COLLECTION**





Bellmansgatan 26, 11847, Stockholm info@skogsbergsmart.com www-skogsbergsmart.com



Official distributor for Germany, Austria, Switzerland, Netherlands, Belgium, Luxembourg and the balearic Islands.

+49 (0) 40 300 501 6000 info@cdl-lifestyle.com www.cdl-lifestyle.com