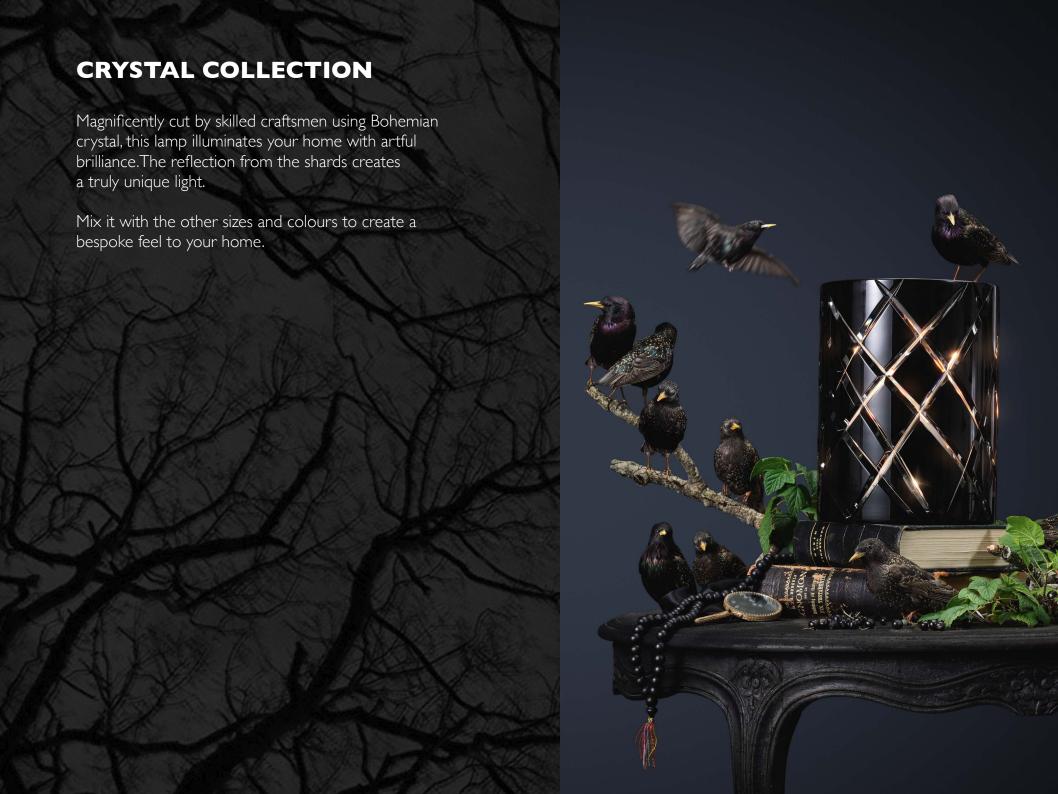

## **INDEX**

CLASSIC COLLECTION

CRYSTAL COLLECTION

SODA COLLECTION

**BOULE COLLECTION** 

BOULE PLATEAU

**BOULE PERFUMED CANDLES** 

SPRITZ COLLECTION





# **CLASSIC COLLECTION**

Hurricane Classic in Silver, Gold, Bronze and Rosé, are hand-painted in metallic colours which gives the lamp a vibrant and very special transparent glow in lit conditions. Hurricane Classic White are made in opaline glass. They give a warm and soft light when they light in the dark.

Every piece is one-of-a-kind with its own unique variations, creating the most beautiful light possible. The signature fire polished edge gives the lamp its quality trademark.































# **BOULE COLLECTION**

The optic bubbles in Hurricane Boule create a shimmering light with a cool 70's vibe. Available in four colours; Clear, Amber, Green and Smokey Blue, they will add interest to any home.

The bubbles, created in a cast-iron mold, gives each Hurricane Boule its own unique pattern and uxuriously weighty feel.



























#### **HURRICANE CLASSIC COLLECTION**



### **HURRICANE CRYSTAL COLLECTION**



#### **HURRICANE SPRITZ COLLECTION**



#### **HURRICANE CANDLE**



### **HURRICANE BOULE COLLECTION**



#### **HURRICANE PERFUMED CANDLES**

White Large

Misty Blue Standard



#### **HURRICANE BOULE PLATEAUCOLLECTION**



#### **HURRICANE SODA COLLECTION**





Bellmansgatan 26, 11847, Stockholm info@skogsbergsmart.com www-skogsbergsmart.