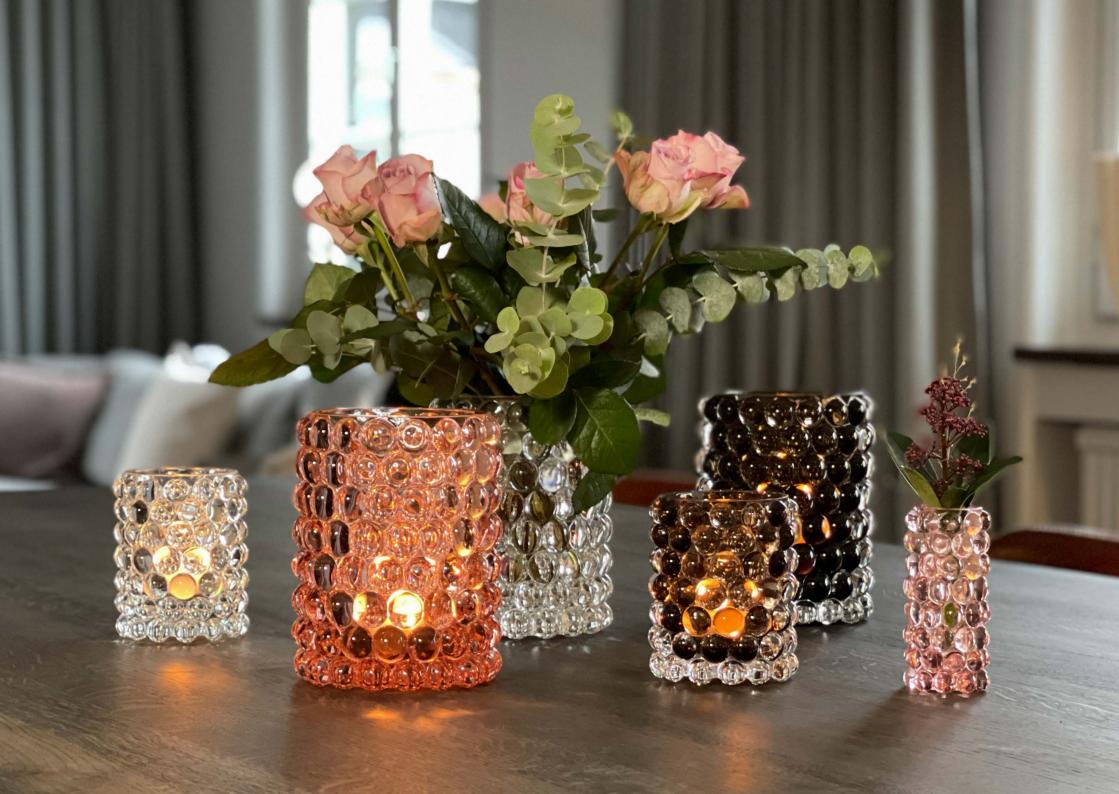

# **BOULE COLLECTION**

The optic bubbles in Hurricane Boule create a shimmering light with a cool 70's vibe. Available in four colours; Clear, Amber, Green and Smokey Blue, they will add interest to any home.

The bubbles, created in a cast-iron mold, gives each Hurricane Boule its own unique pattern and uxuriously weighty feel.

### **HURRICANE BOULE COLLECTION**