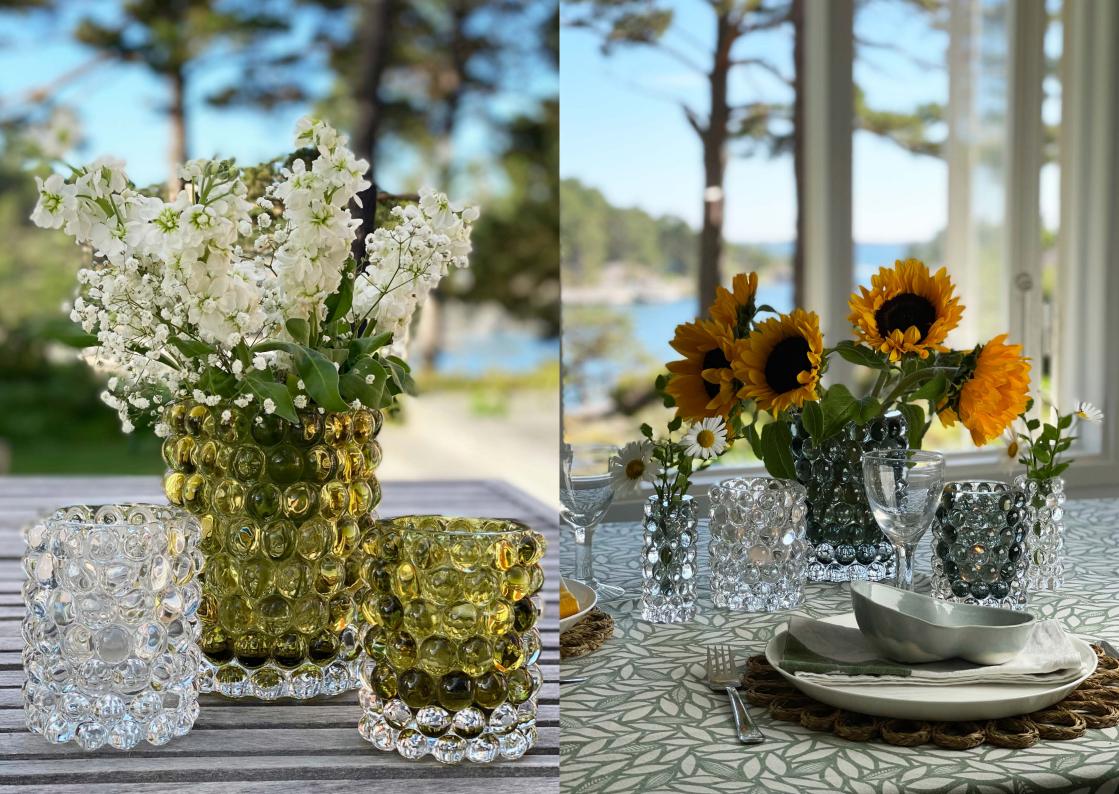

# **BOULE COLLECTION**

The optic bubbles in Hurricane Boule create a shimmering light with a cool 70's vibe. Available in four colours; Clear, Amber, Green and Smokey Blue, they will add interest to any home.

The bubbles, created in a cast-iron mold, gives each Hurricane Boule its own unique pattern and uxuriously weighty feel.

### **HURRICANE BOULE COLLECTION**