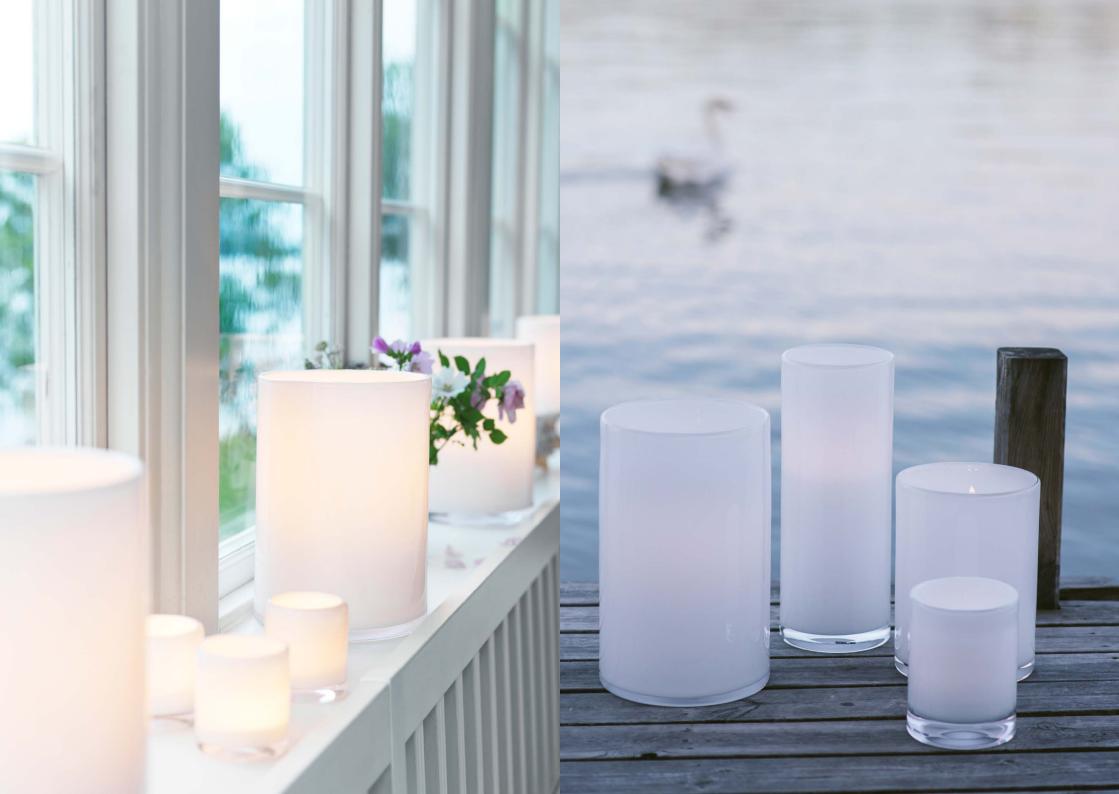

# **BOULE COLLECTION**

The optic bubbles in Hurricane Boule create a shimmering light with a cool 70's vibe. Available in four colours; Clear, Amber, Green and Smokey Blue, they will add interest to any home.

The bubbles, created in a cast-iron mold, gives each Hurricane Boule its own unique pattern and uxuriously weighty feel.