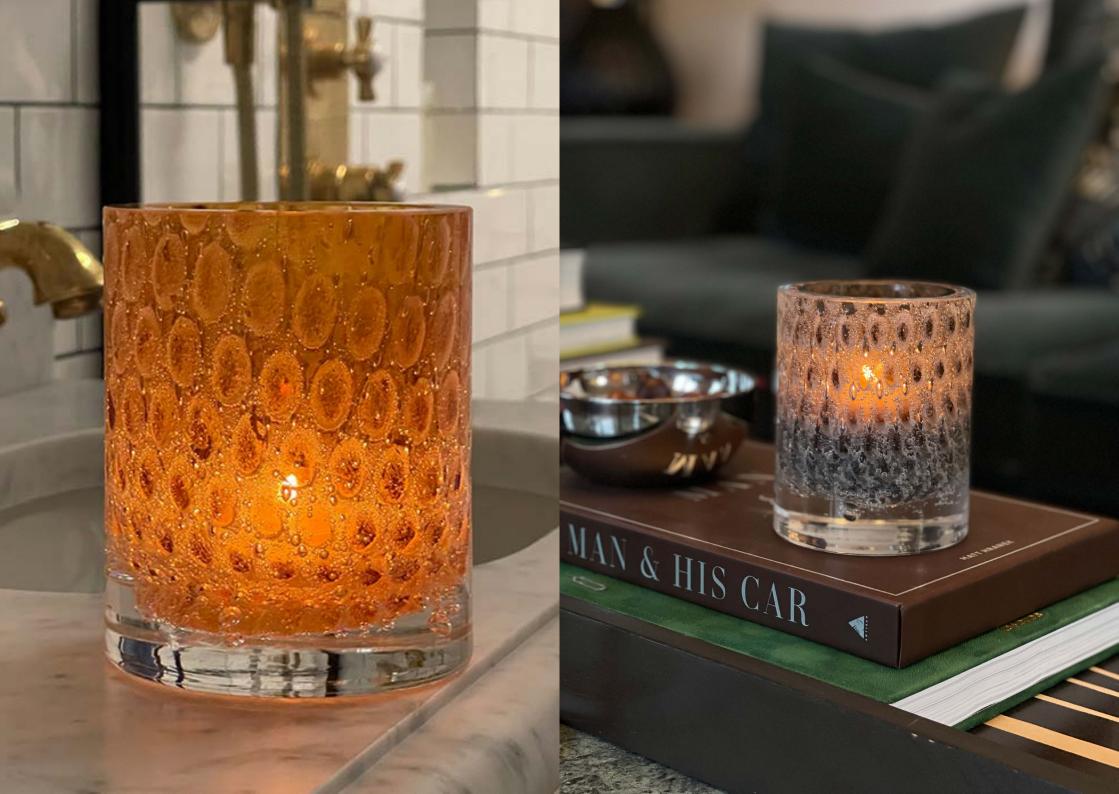

# **BOULE COLLECTION**

The optic bubbles in Hurricane Boule create a shimmering light with a cool 70's vibe. Available in four colours; Clear, Amber, Green and Smokey Blue, they will add interest to any home.

The bubbles, created in a cast-iron mold, gives each Hurricane Boule its own unique pattern and uxuriously weighty feel.