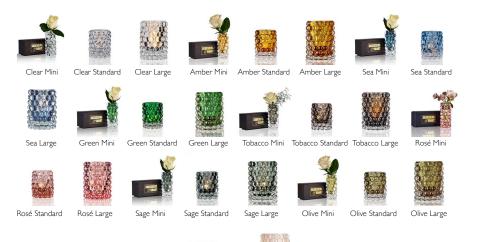

rm and soft light when they light in the dark.

Every piece is one-of-a-kind with its own unique variations, creating the most beautiful light possible. The signature fire polished edge gives the lamp its quality trademark.































# **BOULE COLLECTION**

The optic bubbles in Hurricane Boule create a shimmering light with a cool 70's vibe. Available in four colours; Clear, Amber, Green and Smokey Blue, they will add interest to any home.

The bubbles, created in a cast-iron mold, gives each Hurricane Boule its own unique pattern and uxuriously weighty feel.



























#### **HURRICANE CLASSIC COLLECTION**



### **HURRICANE CRYSTAL COLLECTION**



#### **HURRICANE SPRITZ COLLECTION**



#### **HURRICANE CANDLE**



### **HURRICANE BOULE COLLECTION**



#### **HURRICANE PERFUMED CANDLES**

White Large

Misty Blue Standard



#### **HURRICANE BOULE PLATEAUCOLLECTION**



#### **HURRICANE SODA COLLECTION**





Bellmansgatan 26, 11847, Stockholm info@skogsbergsmart.com www-skogsbergsmart.com



Official distributor for Germany, Austria, Switzerland, Netherlands, Belgium, Luxembourg and the balearic Islands.

+49 (0) 40 300 501 6000 info@cdl-lifestyle.com www.cdl-lifestyle.com