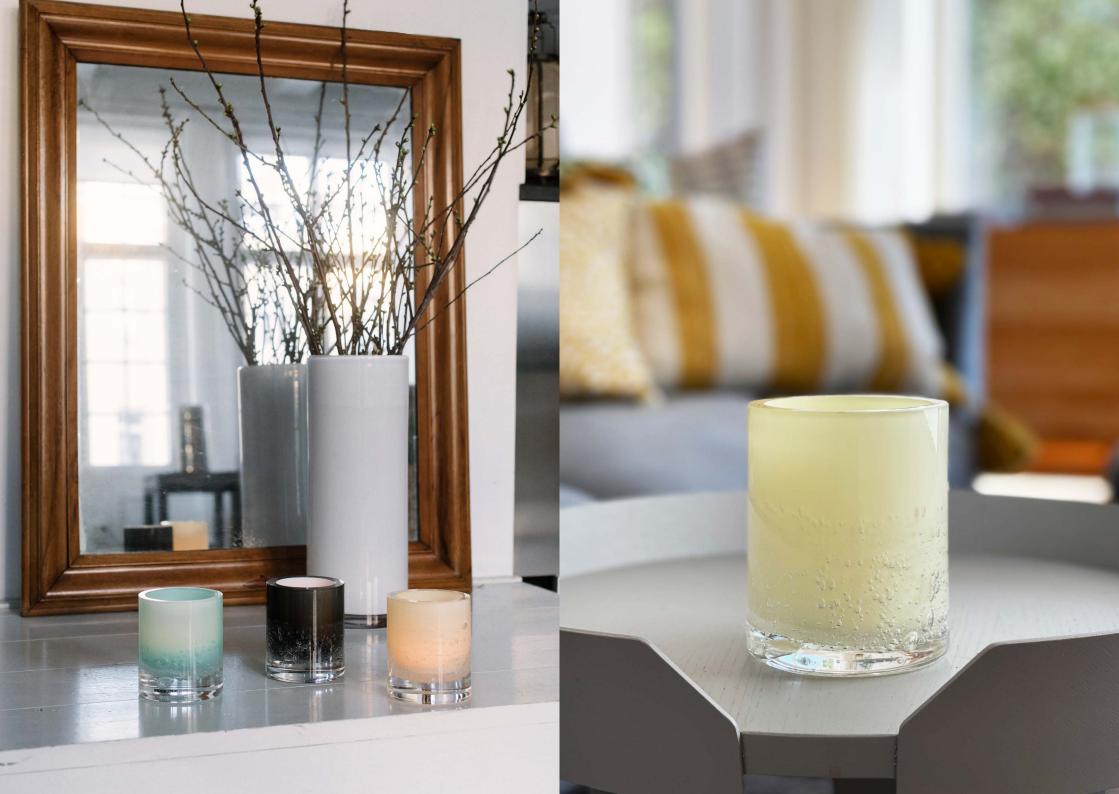

## **INDEX**

CLASSIC COLLECTION

CRYSTAL COLLECTION

SODA COLLECTION

**BOULE COLLECTION** 

BOULE PLATEAU

**BOULE PERFUMED CANDLES** 

SPRITZ COLLECTION





# **CLASSIC COLLECTION**

Hurricane Classic in Silver, Gold, Bronze and Rosé, are hand-painted in metallic colours which gives the lamp a vibrant and very special transparent glow in lit conditions. Hurricane Classic White are made in opaline glass. They give a warm and soft light when they light in the dark.

Every piece is one-of-a-kind with its own unique variations, creating the most beautiful light possible. The signature fire polished edge gives the lamp its quality trademark.































# **BOULE COLLECTION**

The optic bubbles in Hurricane Boule create a shimmering light with a cool 70's vibe. Available in four colours; Clear, Amber, Green and Smokey Blue, they will add interest to any home.

The bubbles, created in a cast-iron mold, gives each Hurricane Boule its own unique pattern and uxuriously weighty feel.



























#### **HURRICANE CLASSIC COLLECTION**



### **HURRICANE CRYSTAL COLLECTION**



#### **HURRICANE SPRITZ COLLECTION**



#### **HURRICANE CANDLE**



### **HURRICANE BOULE COLLECTION**



#### **HURRICANE PERFUMED CANDLES**

White Large

Misty Blue Standard



#### **HURRICANE BOULE PLATEAUCOLLECTION**



#### **HURRICANE SODA COLLECTION**





Bellmansgatan 26, 11847, Stockholm info@skogsbergsmart.com www-skogsbergsmart.com



Officia