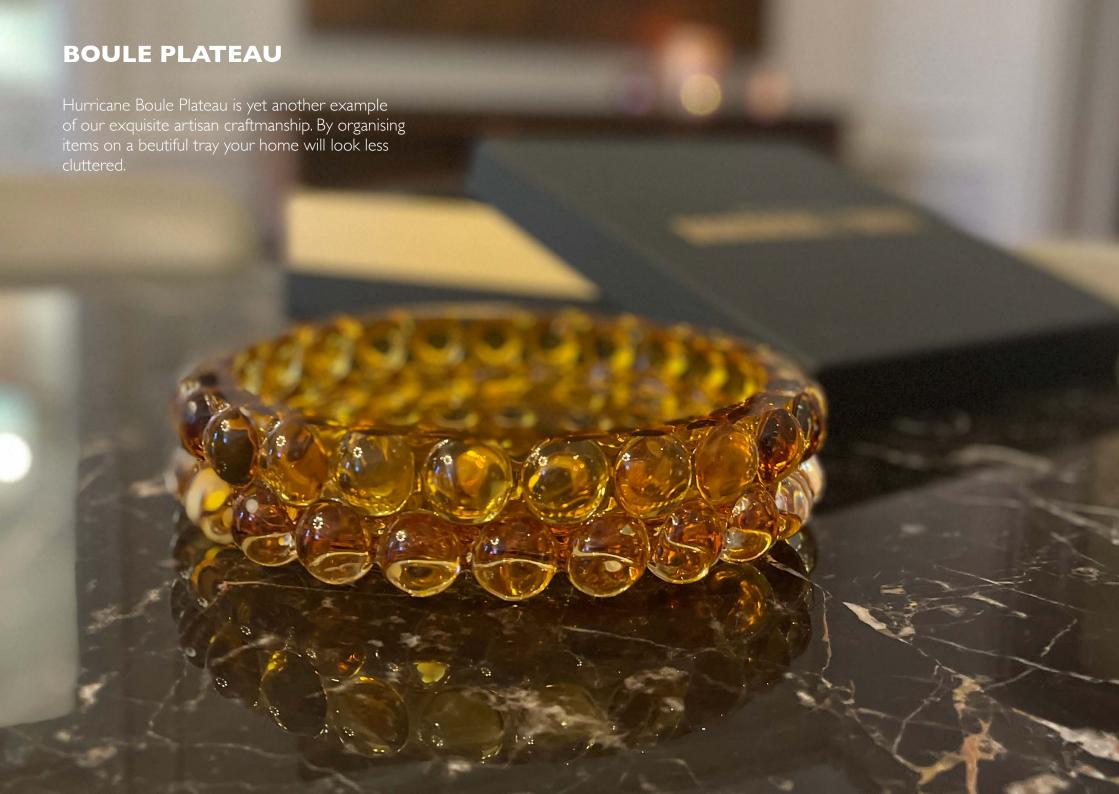

# **BOULE COLLECTION**

The optic bubbles in Hurricane Boule create a shimmering light with a cool 70's vibe. Available in four colours; Clear, Amber, Green and Smokey Blue, they will add interest to any home.

The bubbles, created in a cast-iron mold, gives each Hurricane Boule its own unique pattern and uxuriously weighty feel.