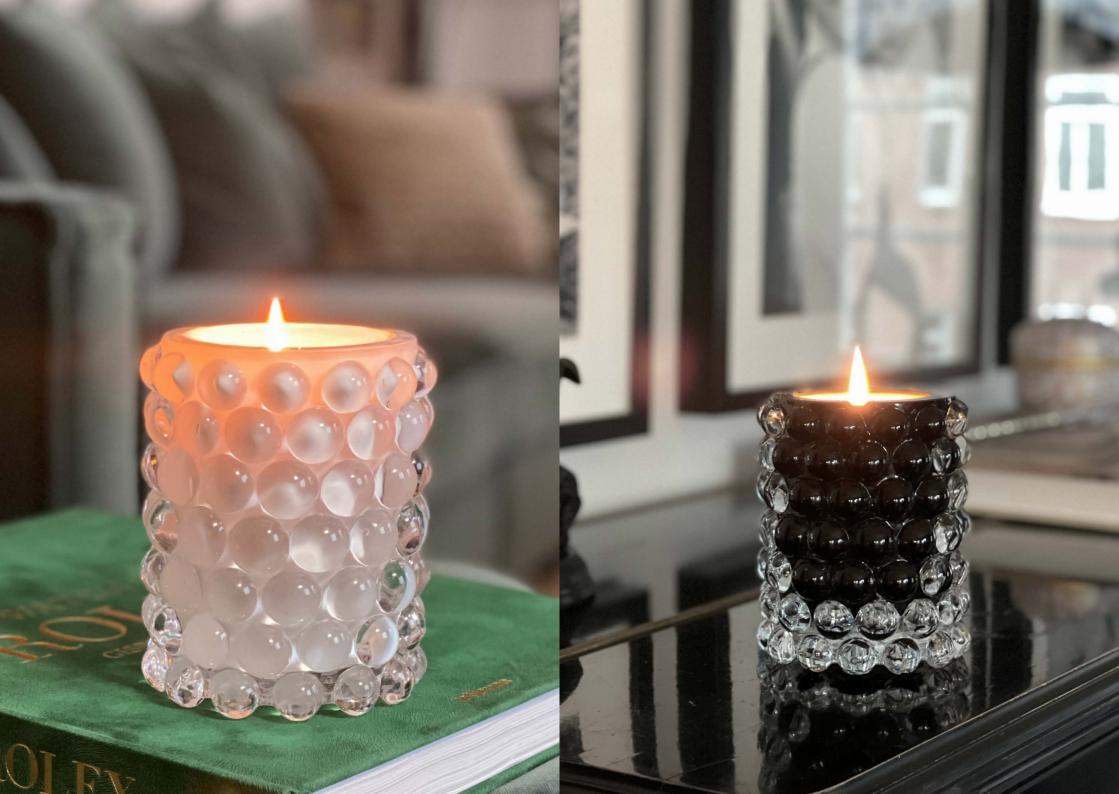

and Rosé, are hand-painted in metallic colours which gives the lamp a vibrant and very special transparent glow in lit conditions. Hurricane Classic White are made in opaline glass. They give a warm and soft light when they light in the dark.

Every piece is one-of-a-kind with its own unique variations, creating the most beautiful light possible. The signature fire polished edge gives the lamp its quality trademark.































# **BOULE COLLECTION**

The optic bubbles in Hurricane Boule create a shimmering light with a cool 70's vibe. Available in four colours; Clear, Amber, Green and Smokey Blue, they will add interest to any home.

The bubbles, created in a cast-iron mold, gives each Hurricane Boule its own unique pattern and uxuriously weighty feel.



























#### **HURRICANE CLASSIC COLLECTION**



### **HURRICANE CRYSTAL COLLECTION**



#### **HURRICANE SPRITZ COLLECTION**



#### **HURRICANE CANDLE**



### **HURRICANE BOULE COLLECTION**



#### **HURRICANE PERFUMED CANDLES**

White Large

Misty Blue Standard



#### **HURRICANE BOULE PLATEAUCOLLECTION**



#### **HURRICANE SODA COLLECTION**





Bellmansgatan 26, 11847, Stockholm info@skogsbergsmart.com www-skogsbergsmart.com



Official distributor for Germany, Austria, Switzerland, Netherlands, Belgium, Luxembourg and the balearic Islands.

+49 (0) 40 300 501 6000 info@cdl-lifestyle.com www.cdl-lifestyle.com