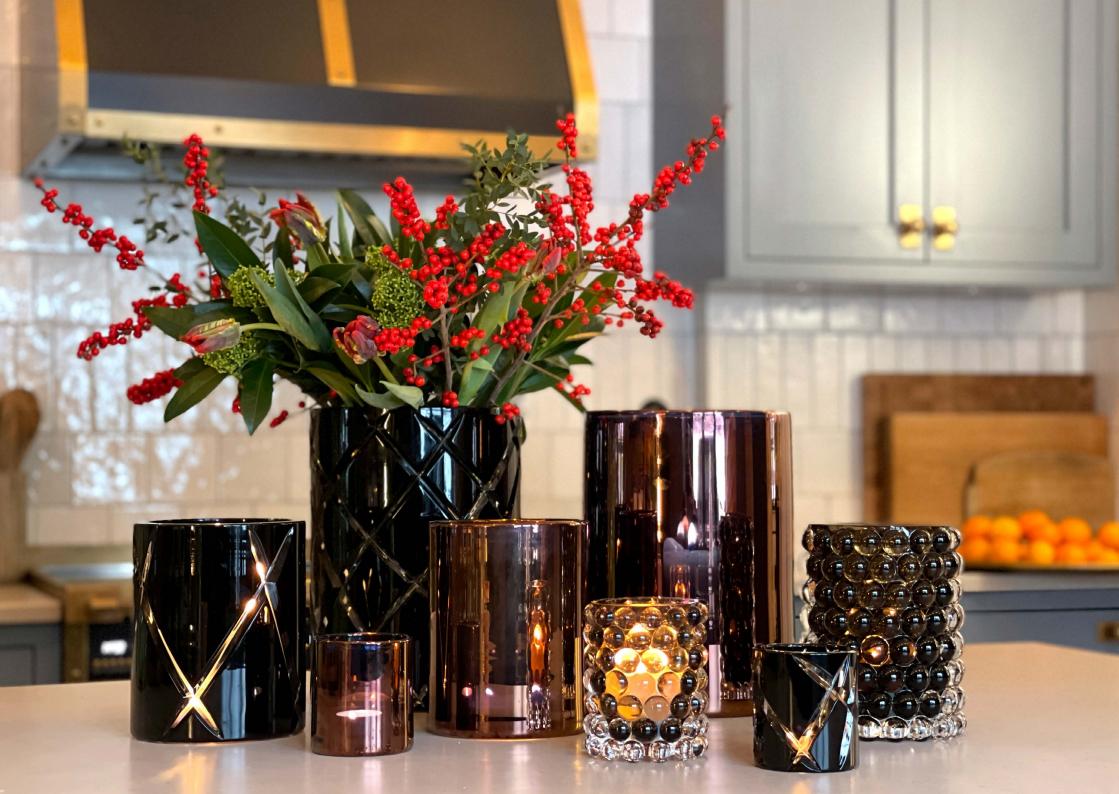

## **INDEX**

CLASSIC COLLECTION

CRYSTAL COLLECTION

SODA COLLECTION

**BOULE COLLECTION** 

BOULE PLATEAU

**BOULE PERFUMED CANDLES** 

SPRITZ COLLECTION





# **CLASSIC COLLECTION**

Hurricane Classic in Silver, Gold, Bronze and Rosé, are hand-painted in metallic colours which gives the lamp a vibrant and very special transparent glow in lit conditions. Hurricane Classic White are made in opaline glass. They give a warm and soft light when they light in the dark.

Every piece is one-of-a-kind with its own unique variations, creating the most beautiful light possible. The signature fire polished edge gives the lamp its quality trademark.































# **BOULE COLLECTION**

The optic bubbles in Hurricane Boule create a shimmering light with a cool 70's vibe. Available in four colours; Clear, Amber, Green and Smokey Blue, they will add interest to any home.

The bubbles, created in a cast-iron mold, gives each Hurricane Boule its own unique pattern and uxuriously weighty feel.



























#### **HURRICANE CLASSIC COLLECTION**



### **HURRICANE CRYSTAL COLLECTION**



#### **HURRICANE SPRITZ COLLECTION**



#### **HURRICANE CANDLE**



### **HURRICANE BOULE COLLECTION**



#### **HURRICANE PERFUMED CANDLES**

White Large

Misty Blue Standard



#### **HURRICANE BOULE PLATEAUCOLLECTION**



#### **HURRICANE SODA COLLECTION**





Bellmansgatan 26, 11847, Stockholm info@skogsbergsmart.com www-skogsbergsmart.com