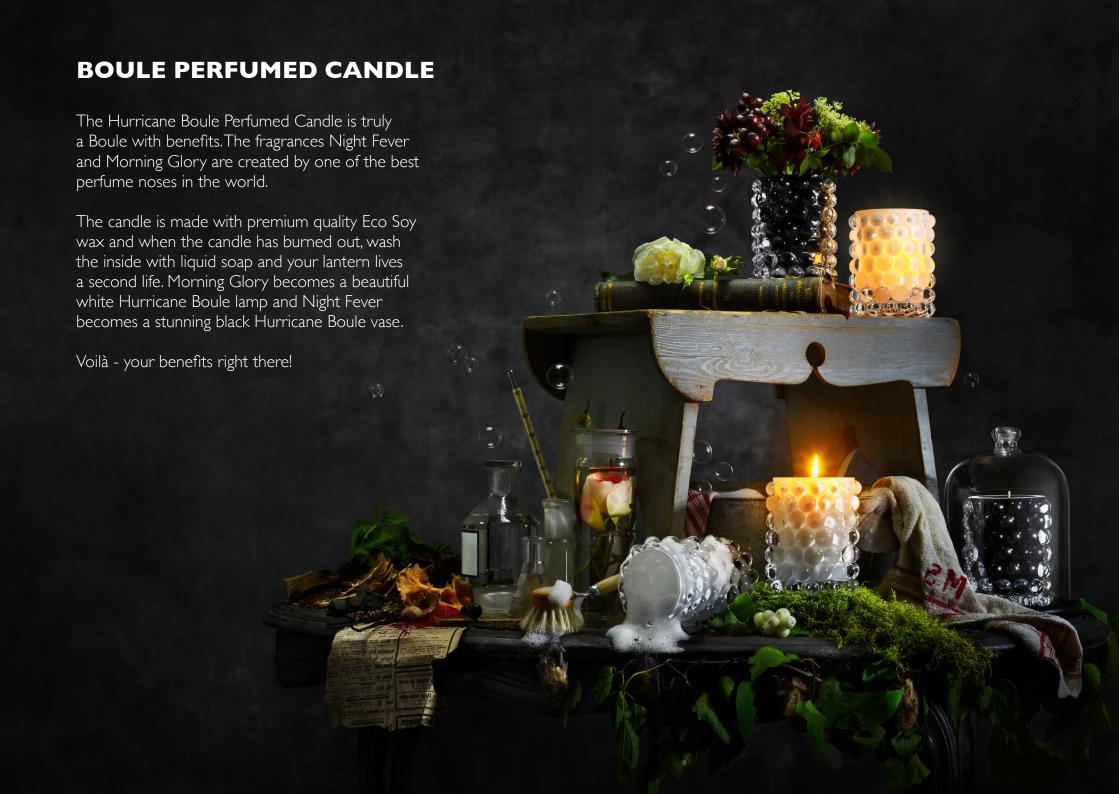

e and Rosé, are hand-painted in metallic colours which gives the lamp a vibrant and very special transparent glow in lit conditions. Hurricane Classic White are made in opaline glass. They give a warm and soft light when they light in the dark.

Every piece is one-of-a-kind with its own unique variations, creating the most beautiful light possible. The signature fire polished edge gives the lamp its quality trademark.































# **BOULE COLLECTION**

The optic bubbles in Hurricane Boule create a shimmering light with a cool 70's vibe. Available in four colours; Clear, Amber, Green and Smokey Blue, they will add interest to any home.

The bubbles, created in a cast-iron mold, gives each Hurricane Boule its own unique pattern and uxuriously weighty feel.



























#### **HURRICANE CLASSIC COLLECTION**



### **HURRICANE CRYSTAL COLLECTION**



#### **HURRICANE SPRITZ COLLECTION**



#### **HURRICANE CANDLE**



### **HURRICANE BOULE COLLECTION**



#### **HURRICANE PERFUMED CANDLES**

White Large

Misty Blue Standard



#### **HURRICANE BOULE PLATEAUCOLLECTION**



#### **HURRICANE SODA COLLECTION**





Bellmansgatan 26, 11847, Stockholm info@skogsbergsmart.com www-skogsbergsmart.com



Official distributor for Germany, Austria, Switzerland, Netherlands, Belgium, Luxembourg and the balearic Islands.

+49 (0) 40 300 501 6000 info@cdl-lifestyle.com www.cdl-lifestyle.com