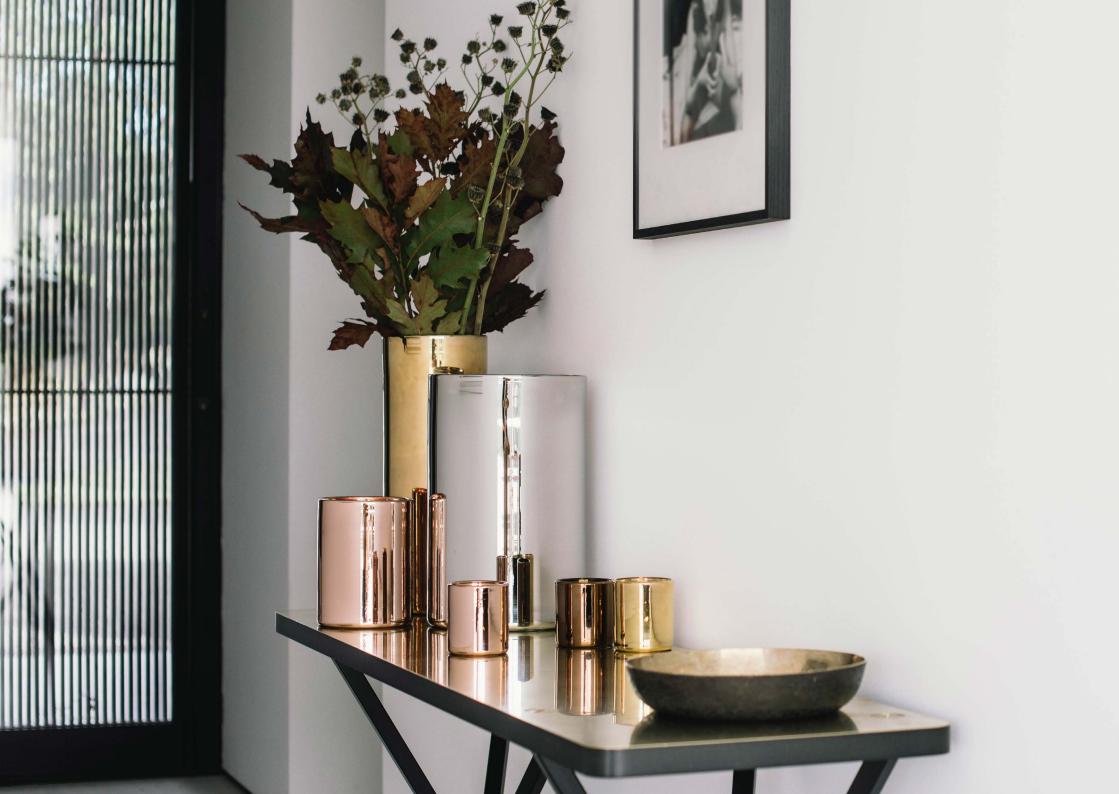

# **CLASSIC COLLECTION**

Hurricane Classic in Silver, Gold, Bronze and Rosé, are hand-painted in metallic colours which gives the lamp a vibrant and very special transparent glow in lit conditions. Hurricane Classic White are made in opaline glass. They give a warm and soft light when they light in the dark.

Every piece is one-of-a-kind with its own unique variations, creating the most beautiful light possible. The signature fire polished edge gives the lamp its quality trademark.