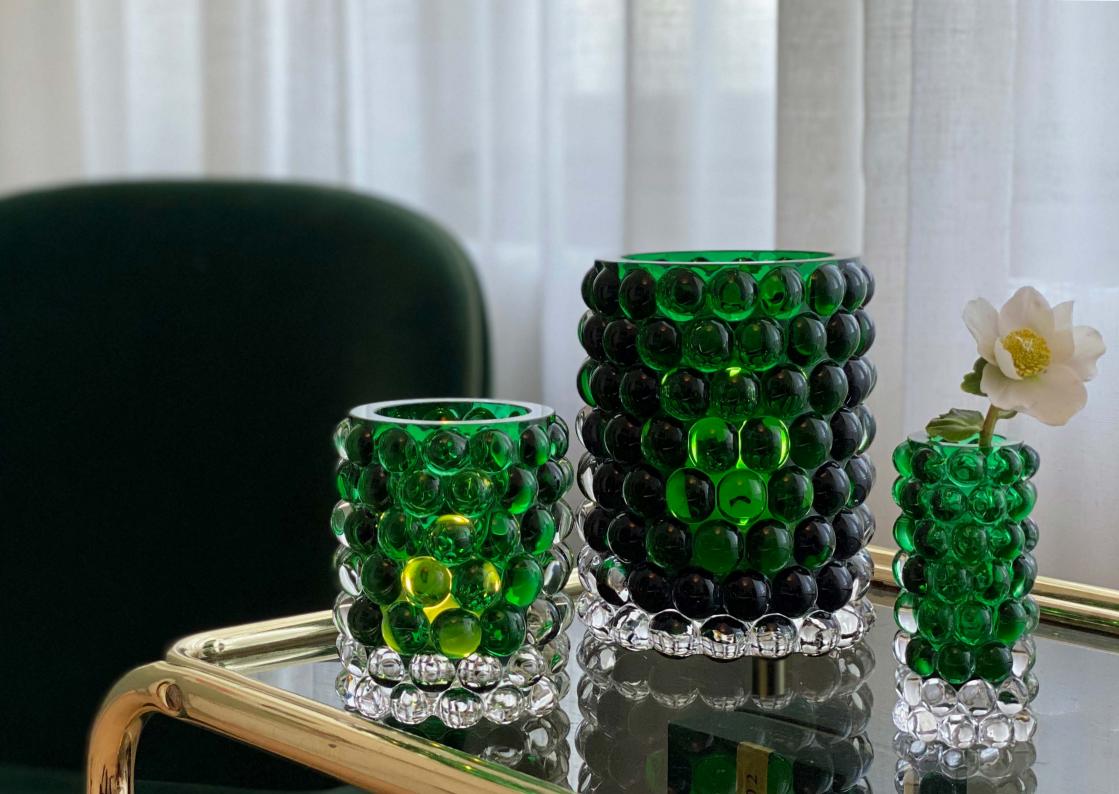

# **BOULE COLLECTION**

The optic bubbles in Hurricane Boule create a shimmering light with a cool 70's vibe. Available in four colours; Clear, Amber, Green and Smokey Blue, they will add interest to any home.

The bubbles, created in a cast-iron mold, gives each Hurricane Boule its own unique pattern and uxuriously weighty feel.

### **HURRICANE BOULE COLLECTION**