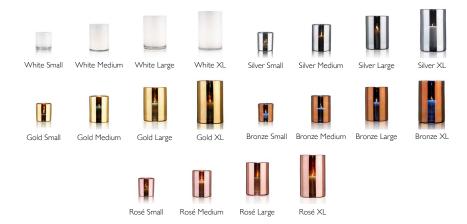

# **CLASSIC COLLECTION**

Hurricane Classic in Silver, Gold, Bronze and Rosé, are hand-painted in metallic colours which gives the lamp a vibrant and very special transparent glow in lit conditions. Hurricane Classic White are made in opaline glass. They give a warm and soft light when they light in the dark.

Every piece is one-of-a-kind with its own unique variations, creating the most beautiful light possible. The signature fire polished edge gives the lamp its quality trademark.

#### **HURRICANE CLASSIC COLLECTION**