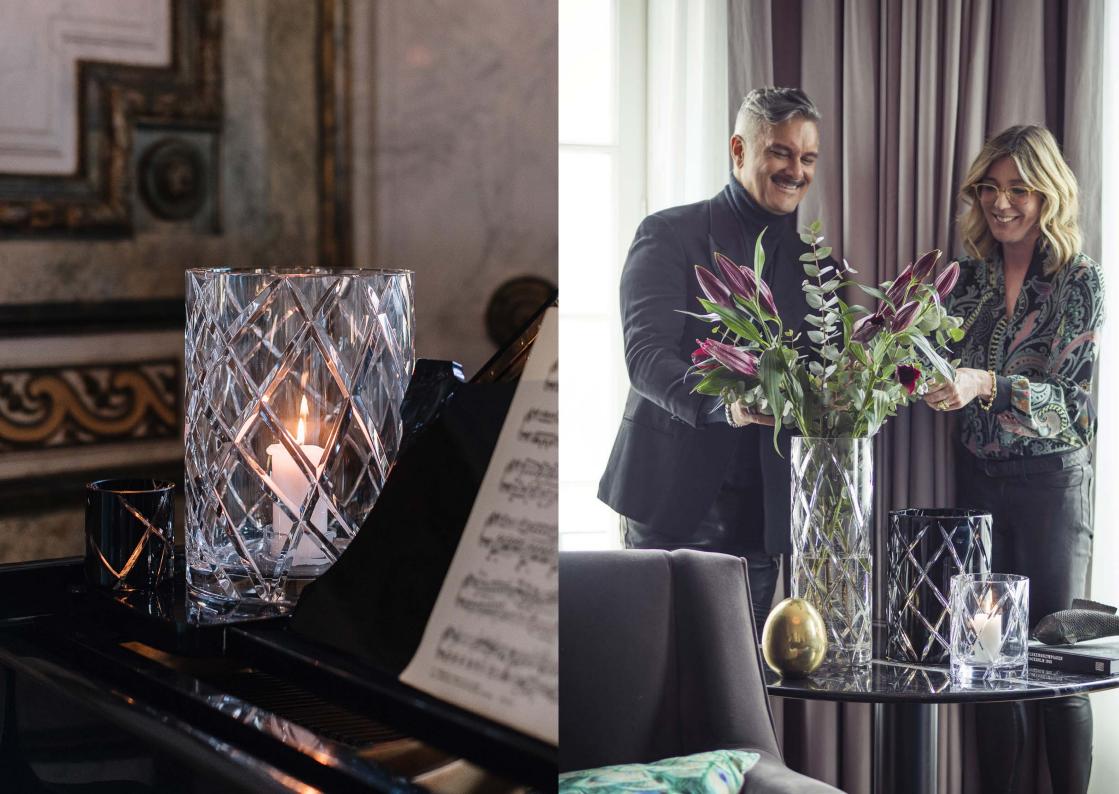

## **INDEX**

CLASSIC COLLECTION

CRYSTAL COLLECTION

SODA COLLECTION

**BOULE COLLECTION** 

BOULE PLATEAU

**BOULE PERFUMED CANDLES** 

SPRITZ COLLECTION





# **CLASSIC COLLECTION**

Hurricane Classic in Silver, Gold, Bronze and Rosé, are hand-painted in metallic colours which gives the lamp a vibrant and very special transparent glow in lit conditions. Hurricane Classic White are made in opaline glass. They give a warm and soft light when they light in the dark.

Every piece is one-of-a-kind with its own unique variations, creating the most beautiful light possible. The signature fire polished edge gives the lamp its quality trademark.































# **BOULE COLLECTION**

The optic bubbles in Hurricane Boule create a shimmering light with a cool 70's vibe. Available in four colours; Clear, Amber, Green and Smokey Blue, they will add interest to any home.

The bubbles, created in a cast-iron mold, gives each Hurricane Boule