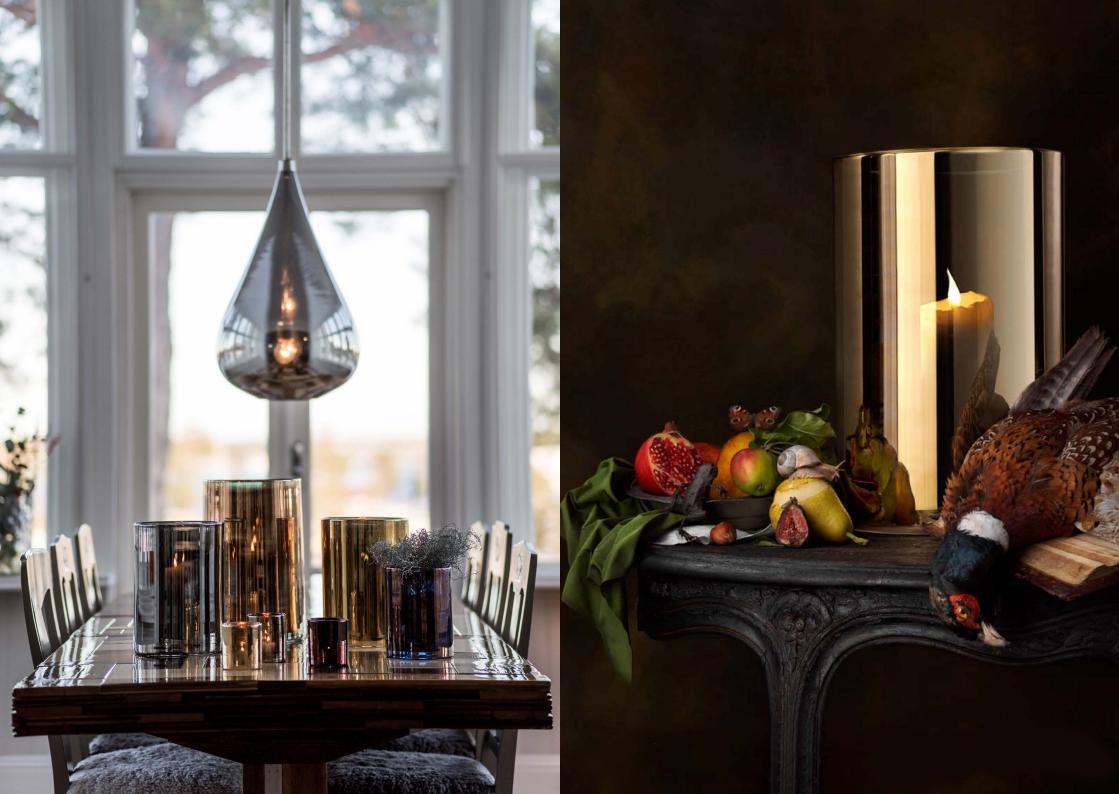

## **INDEX**

CLASSIC COLLECTION

CRYSTAL COLLECTION

SODA COLLECTION

**BOULE COLLECTION** 

BOULE PLATEAU

**BOULE PERFUMED CANDLES** 

SPRITZ COLLECTION





# **CLASSIC COLLECTION**

Hurricane Classic in Silver, Gold, Bronze and Rosé, are hand-painted in metallic colours which gives the lamp a vibrant and very special transparent glow in lit conditions. Hurricane Classic White are made in opaline glass. They give a warm and soft light when they light in the dark.

Every piece is one-of-a-kind with its own unique variations, creating the most beautiful light possible. The signature fire polished edge gives the lamp its quality trademark.































# **BOULE COLLECTION**

The optic bubbles in Hurricane Boule create a shimmering light with a cool 70's vibe. Available in four colours; Clear, Amber, Green and Smokey Blue, they will add interest to any home.

The bubbles, created in a cast-iron mold, gives each Hurricane Boule its own unique pattern and uxuriously weighty feel.



























#### **HURRICANE CLASSIC COLLECTION**



### **HURRICANE CRYSTAL COLLECTION**



#### **HURRICANE SPRITZ COLLECTION**



#### **HURRICANE CANDLE**



### **HURRICANE BOULE COLLECTION**



#### **HURRICANE PERFUMED CANDLES**

White Large

Misty Blue Standard



#### **HURRICANE BOULE PLATEAUCOLLECTION**



#### **HURRICANE SODA COLLECTION**





Bellmansgatan 26, 11847, Stockholm info@skogsbergsmart.com www-skogsbe