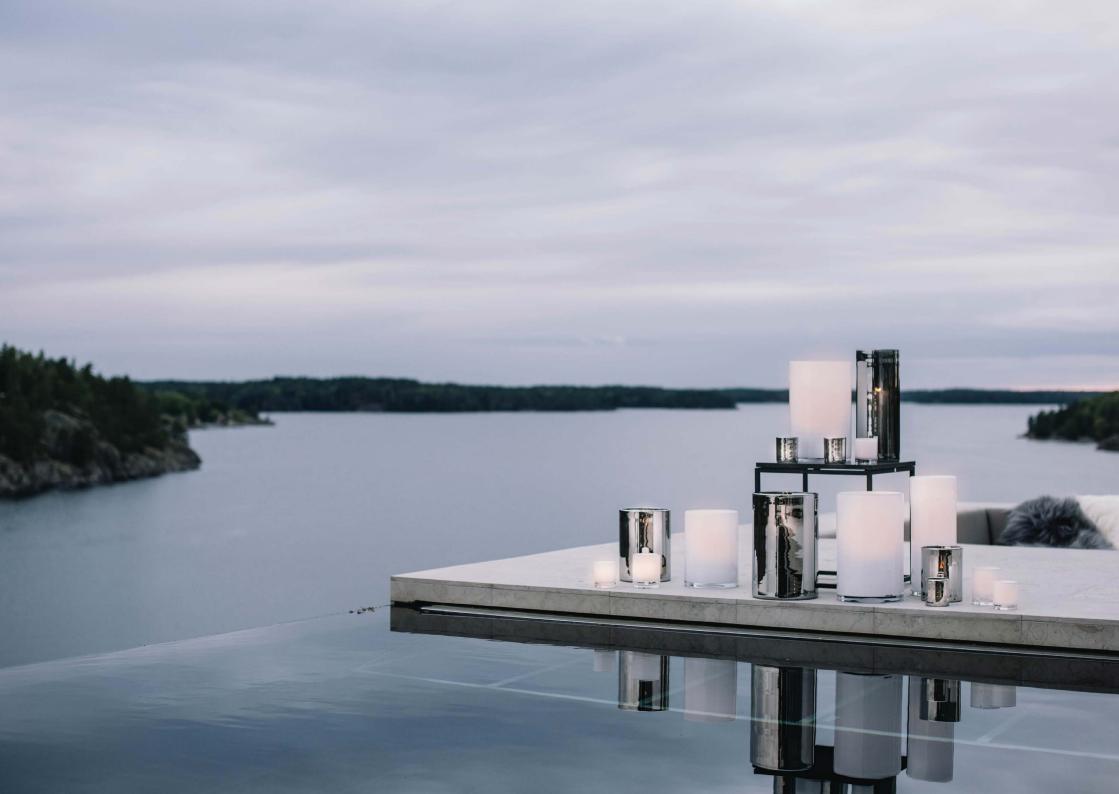

# **CLASSIC COLLECTION**

Hurricane Classic in Silver, Gold, Bronze and Rosé, are hand-painted in metallic colours which gives the lamp a vibrant and very special transparent glow in lit conditions. Hurricane Classic White are made in opaline glass. They give a warm and soft light when they light in the dark.

Every piece is one-of-a-kind with its own unique variations, creating the most beautiful light possible. The signature fire polished edge gives the lamp its quality trademark.