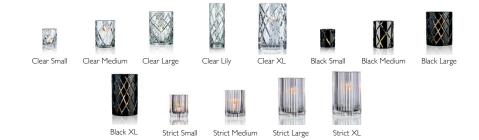

ecial transparent glow in lit conditions. Hurricane Classic White are made in opaline glass. They give a warm and soft light when they light in the dark.

Every piece is one-of-a-kind with its own unique variations, creating the most beautiful light possible. The signature fire polished edge gives the lamp its quality trademark.































# **BOULE COLLECTION**

The optic bubbles in Hurricane Boule create a shimmering light with a cool 70's vibe. Available in four colours; Clear, Amber, Green and Smokey Blue, they will add interest to any home.

The bubbles, created in a cast-iron mold, gives each Hurricane Boule its own unique pattern and uxuriously weighty feel.



























#### **HURRICANE CLASSIC COLLECTION**



### **HURRICANE CRYSTAL COLLECTION**



#### **HURRICANE SPRITZ COLLECTION**



#### **HURRICANE CANDLE**



### **HURRICANE BOULE COLLECTION**



#### **HURRICANE PERFUMED CANDLES**

White Large

Misty Blue Standard



#### **HURRICANE BOULE PLATEAUCOLLECTION**



#### **HURRICANE SODA COLLECTION**





Bellmansgatan 26, 11847, Stockholm info@skogsbergsmart.com www-skogsbergsmart.com



Official distributor for Germany, Austria, Switzerland, Netherlands, Belgium, Luxembourg and the balearic Islands.

+49 (0) 40 300 501 6000 info@cdl-lifestyle.com www.cdl-lifestyle.com