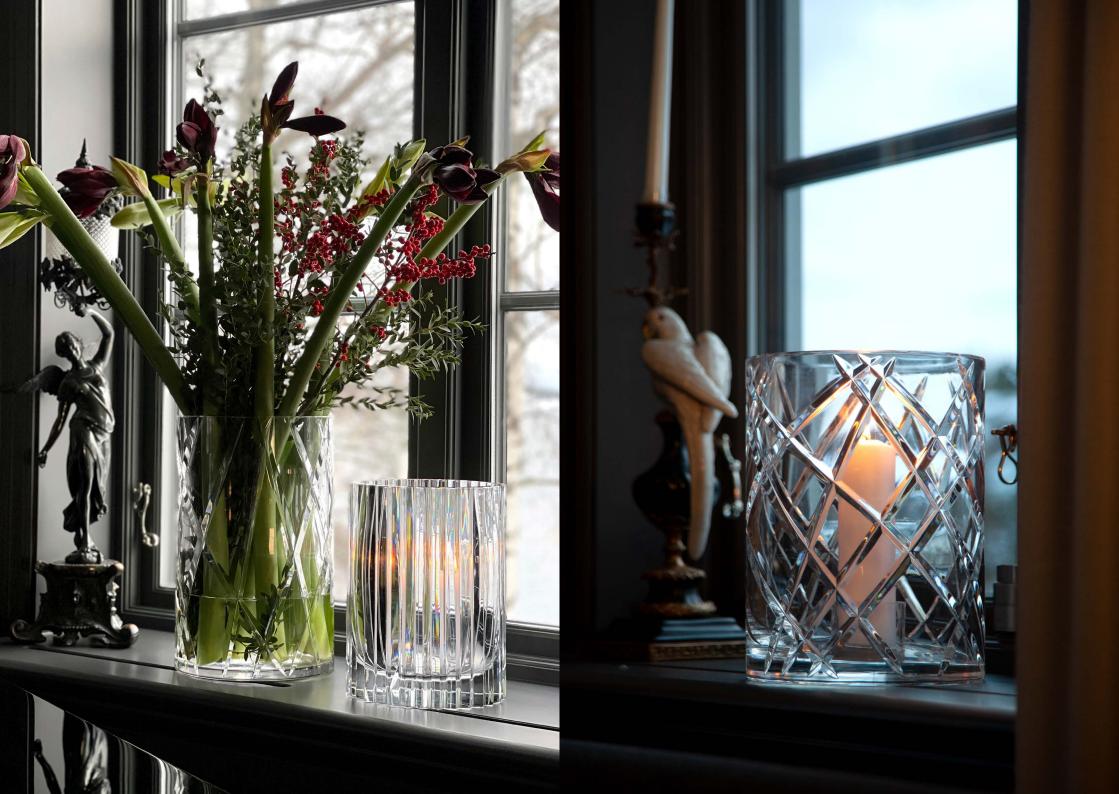

## **INDEX**

CLASSIC COLLECTION

CRYSTAL COLLECTION

SODA COLLECTION

**BOULE COLLECTION** 

BOULE PLATEAU

**BOULE PERFUMED CANDLES** 

SPRITZ COLLECTION





# **CLASSIC COLLECTION**

Hurricane Classic in Silver, Gold, Bronze and Rosé, are hand-painted in metallic colours which gives the lamp a vibrant and very special transparent glow in lit conditions. Hurricane Classic White are made in opaline glass. They give a warm and soft light when they light in the dark.

Every piece is one-of-a-kind with its own unique variations, creating the most beautiful light possible. The signature fire polished edge gives the lamp its quality trademark.































# **BOULE COLLECTION**

The optic bubbles in Hurricane Boule create a shimmering light with a cool 70's vibe. Available in four colours; Clear, Amber, Green and Smokey Blue, they will add interest to any home.

The bubbles, created in a cast-iron mold, gives each Hurricane Boule its own unique pattern and uxuriously weighty feel.



























#### **HURRICANE CLASSIC COLLECTION**



### **HURRICANE CRYSTAL COLLECTION**



#### **HURRICANE SPRITZ COLLECTION**



#### **HURRICANE CANDLE**



### **HURRICANE BOULE COLLECTION**



#### **HURRICANE PERFUMED CANDLES**

White Large

Misty Blue Standard



#### **HURRICANE BOULE PLATEAUCOLLECTION**



#### **HURRICANE SODA COLLECTION**





Bellmansgatan 26, 11847, Stockholm info@skogsbergsmart.com www-skogsbergsmart.co