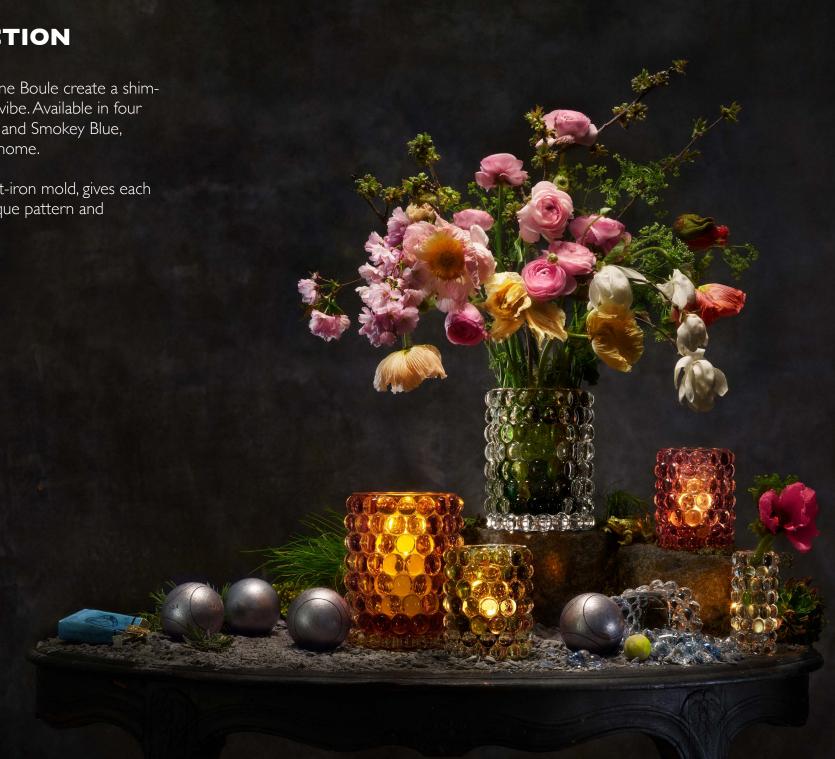

# **BOULE COLLECTION**

The optic bubbles in Hurricane Boule create a shimmering light with a cool 70's vibe. Available in four colours; Clear, Amber, Green and Smokey Blue, they will add interest to any home.

The bubbles, created in a cast-iron mold, gives each Hurricane Boule its own unique pattern and uxuriously weighty feel.