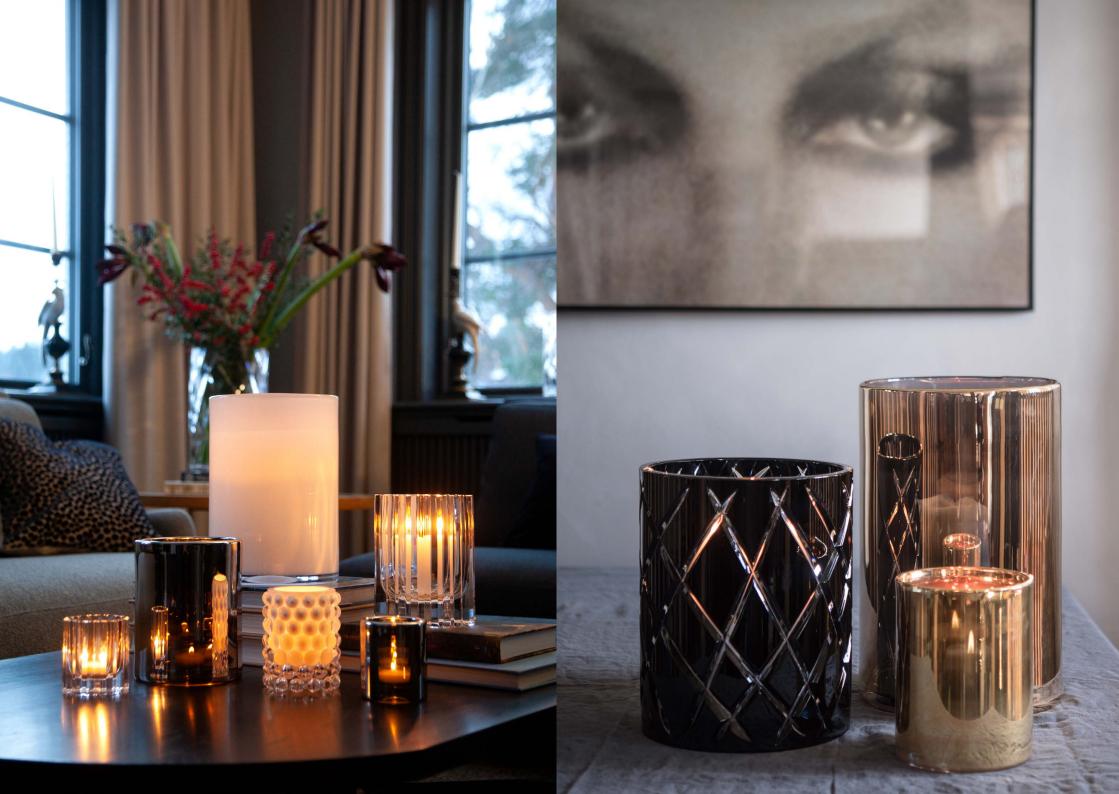

## **INDEX**

CLASSIC COLLECTION

CRYSTAL COLLECTION

SODA COLLECTION

**BOULE COLLECTION** 

BOULE PLATEAU

**BOULE PERFUMED CANDLES** 

SPRITZ COLLECTION





# **CLASSIC COLLECTION**

Hurricane Classic in Silver, Gold, Bronze and Rosé, are hand-painted in metallic colours which gives the lamp a vibrant and very special transparent glow in lit conditions. Hurricane Classic White are made in opaline glass. They give a warm and soft light when they light in the dark.

Every piece is one-of-a-kind with its own unique variations, creating the most beautiful light possible. The signature fire polished edge gives the lamp its quality trademark.































# **BOULE COLLECTION**

The optic bubbles in Hurricane Boule create a shimmering light with a cool 70's vibe. Available in four colours; Clear, Amber, Green and Smokey Blue, they will add interest to any home.

The bubbles, created in a cast-iron mold, gives each Hurricane Boule its own unique pattern and uxuriously weighty feel.



























#### **HURRICANE CLASSIC COLLECTION**



### **HURRICANE CRYSTAL COLLECTION**



#### **HURRICANE SPRITZ COLLECTION**



#### **HURRICANE CANDLE**



### **HURRICANE BOULE COLLECTION**



#### **HURRICANE PERFUMED CANDLES**

White Large

Misty Blue Standard



#### **HURRICANE BOULE PLATEAUCOLLECTION**



#### **HURRICANE SODA COLLECTION**





Bellmansgatan 26, 11847, Stockholm info@skogsbergsmart.com www-skogsbergsmar