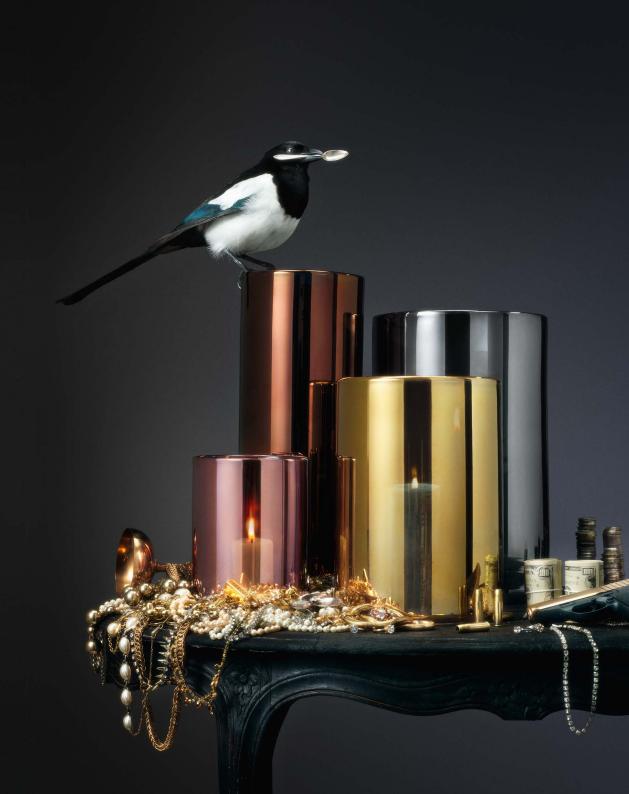

# **CLASSIC COLLECTION**

Hurricane Classic in Silver, Gold, Bronze and Rosé, are hand-painted in metallic colours which gives the lamp a vibrant and very special transparent glow in lit conditions. Hurricane Classic White are made in opaline glass. They give a warm and soft light when they light in the dark.

Every piece is one-of-a-kind with its own unique variations, creating the most beautiful light possible. The signature fire polished edge gives the lamp its quality trademark.