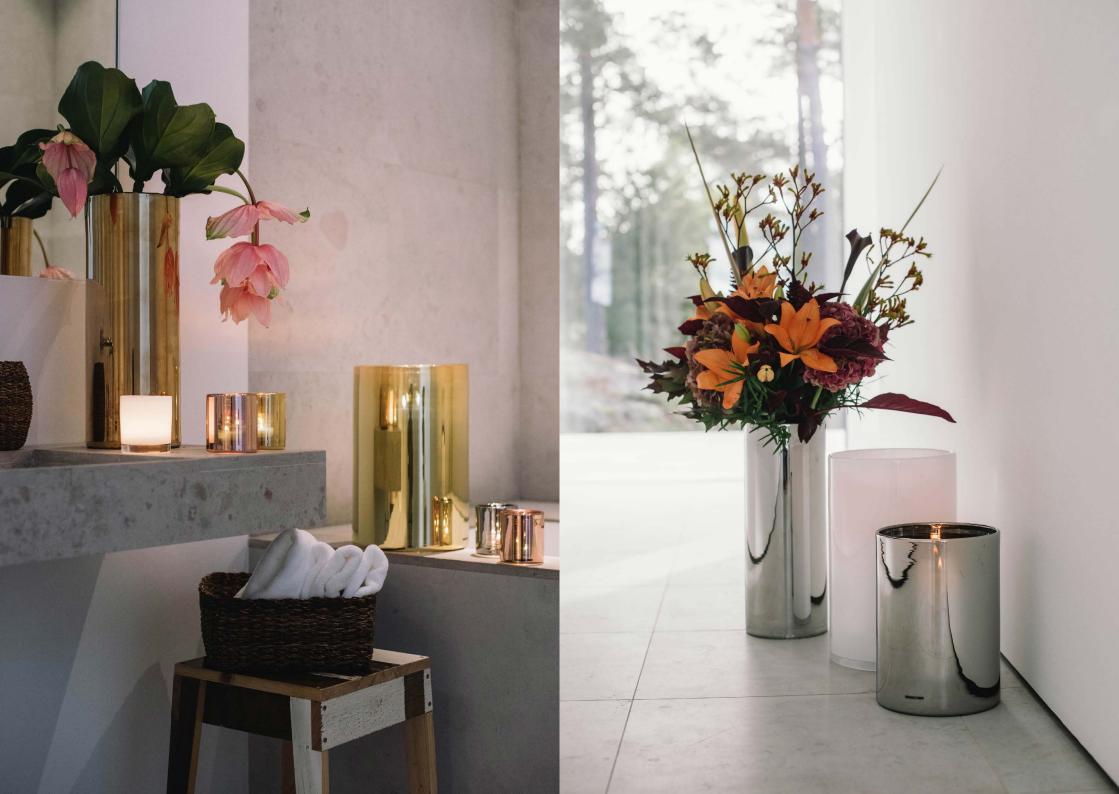

# **CLASSIC COLLECTION**

Hurricane Classic in Silver, Gold, Bronze and Rosé, are hand-painted in metallic colours which gives the lamp a vibrant and very special transparent glow in lit conditions. Hurricane Classic White are made in opaline glass. They give a warm and soft light when they light in the dark.

Every piece is one-of-a-kind with its own unique variations, creating the most beautiful light possible. The signature fire polished edge gives the lamp its quality trademark.