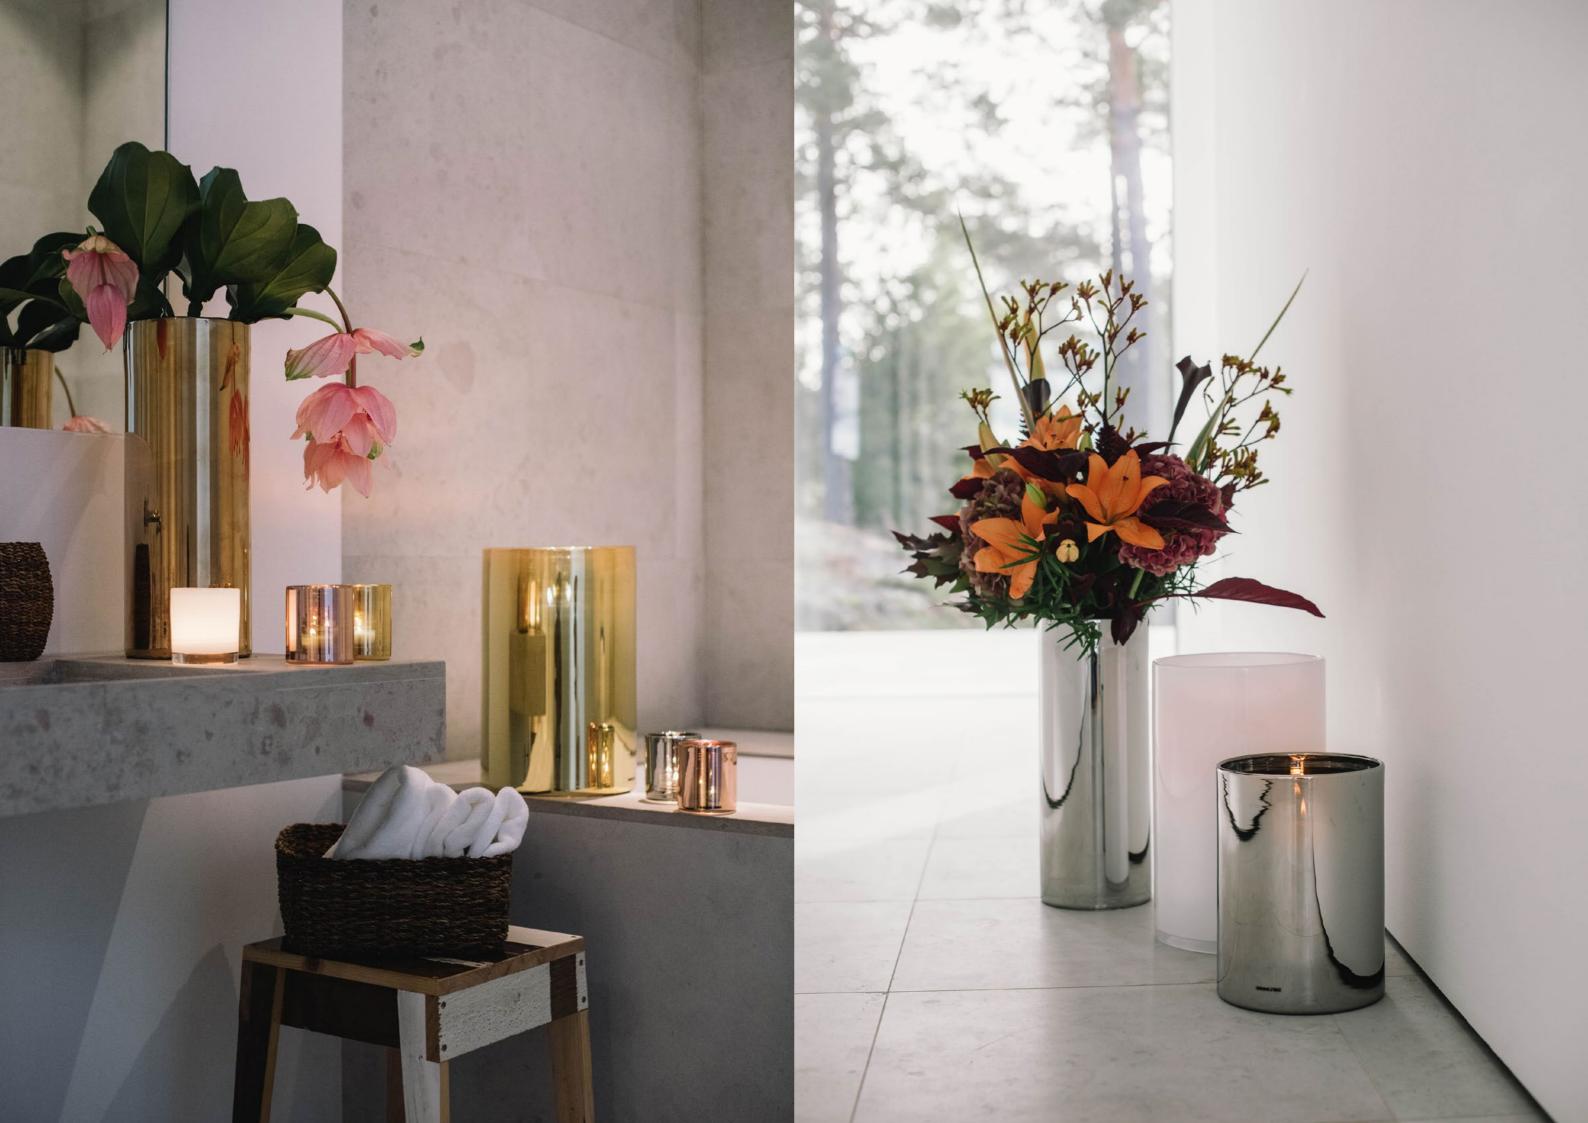

## **CLASSIC COLLECTION**

Hurricane Classic in Silver, Gold, Bronze and Rosé, are hand-painted in metallic colours which gives the lamp a vibrant and very special transparent glow in lit conditions. Hurricane Classic White are made in opaline glass. They give a warm and soft light when they light in the dark.

Every piece is one-of-a-kind with its own unique variations, creating the most beautiful light possible. The signature fire polished edge gives the lamp its quality trademark.

Hurricane Soda is created by using an ancient technique employed by traditional craftsman of adding sodium carbonate during the manufacturing process. This enables bubbles to appear, like magic, inside the glass.