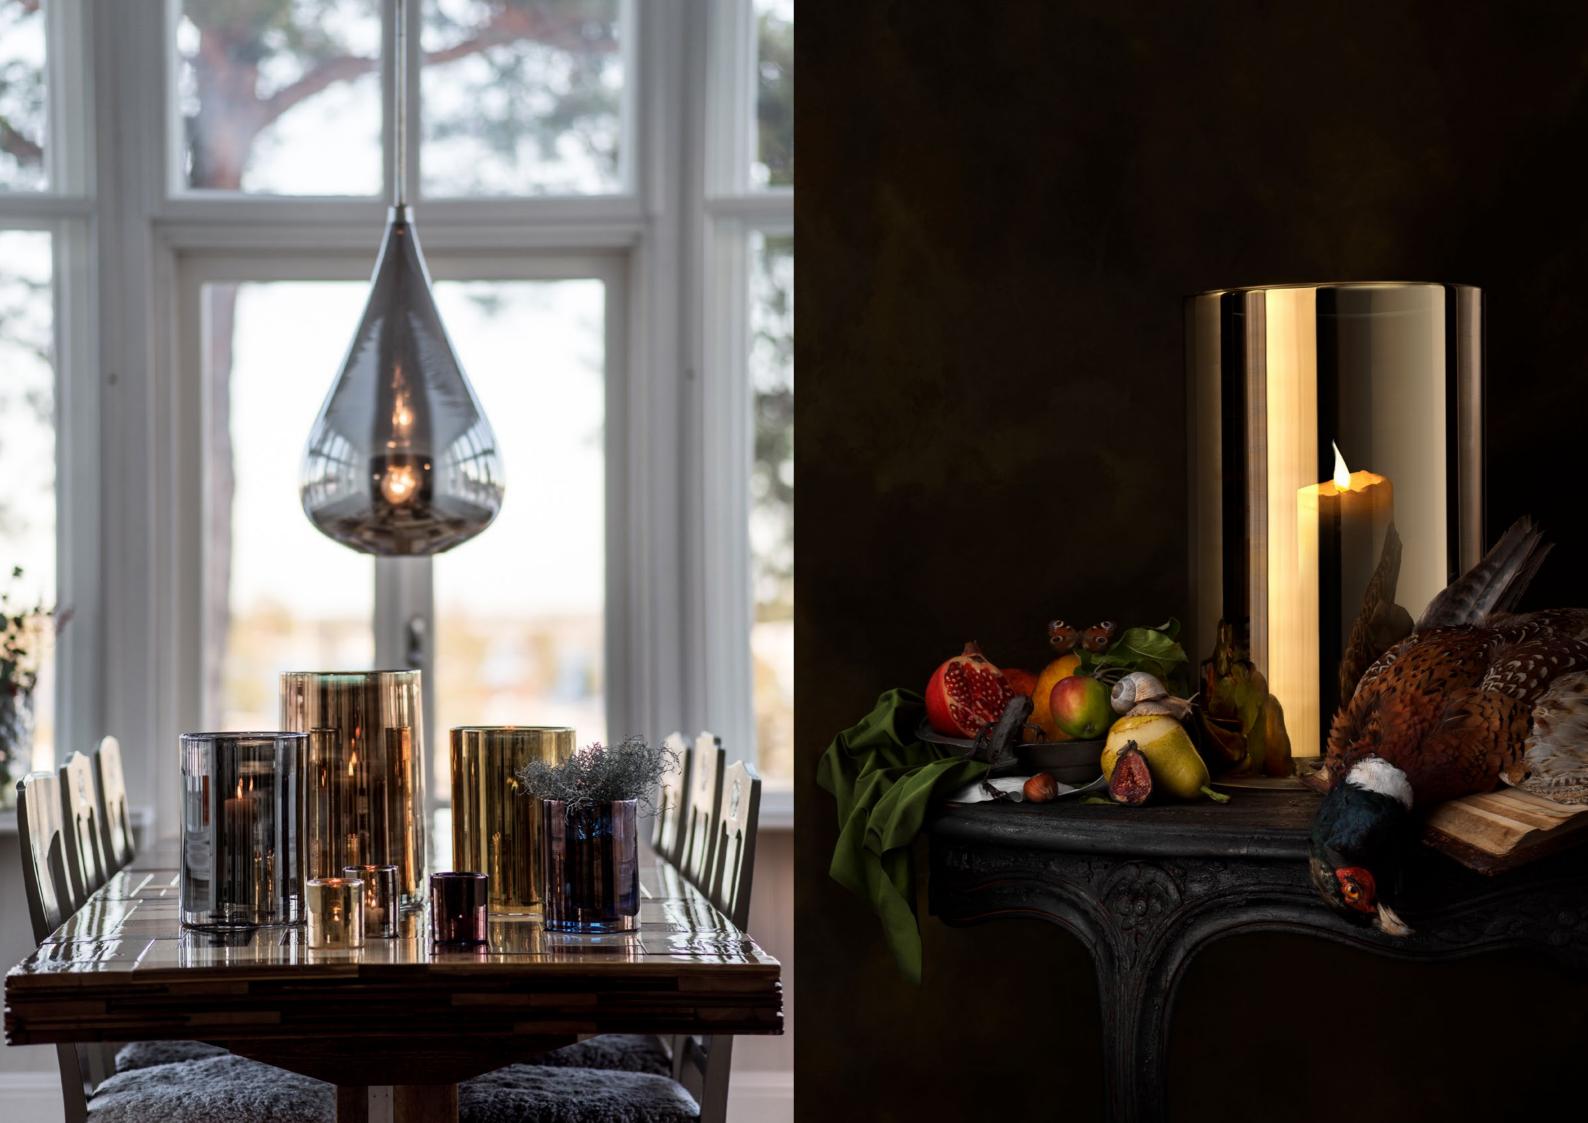

Every piece is one-of-a-kind with its own unique variations, creating the most beautiful light possible. The signature fire polished edge gives the lamp its quality trademark.

Hurricane Soda is created by using an ancient technique employed by traditional craftsman of adding sodium carbonate during the manufacturing process. This enables bubbles to appear, like magic, inside the glass.

Each piece is entirely unique in its appearance, some with many bubbles and some with just a few, forming a distinctive pattern in each lamp.