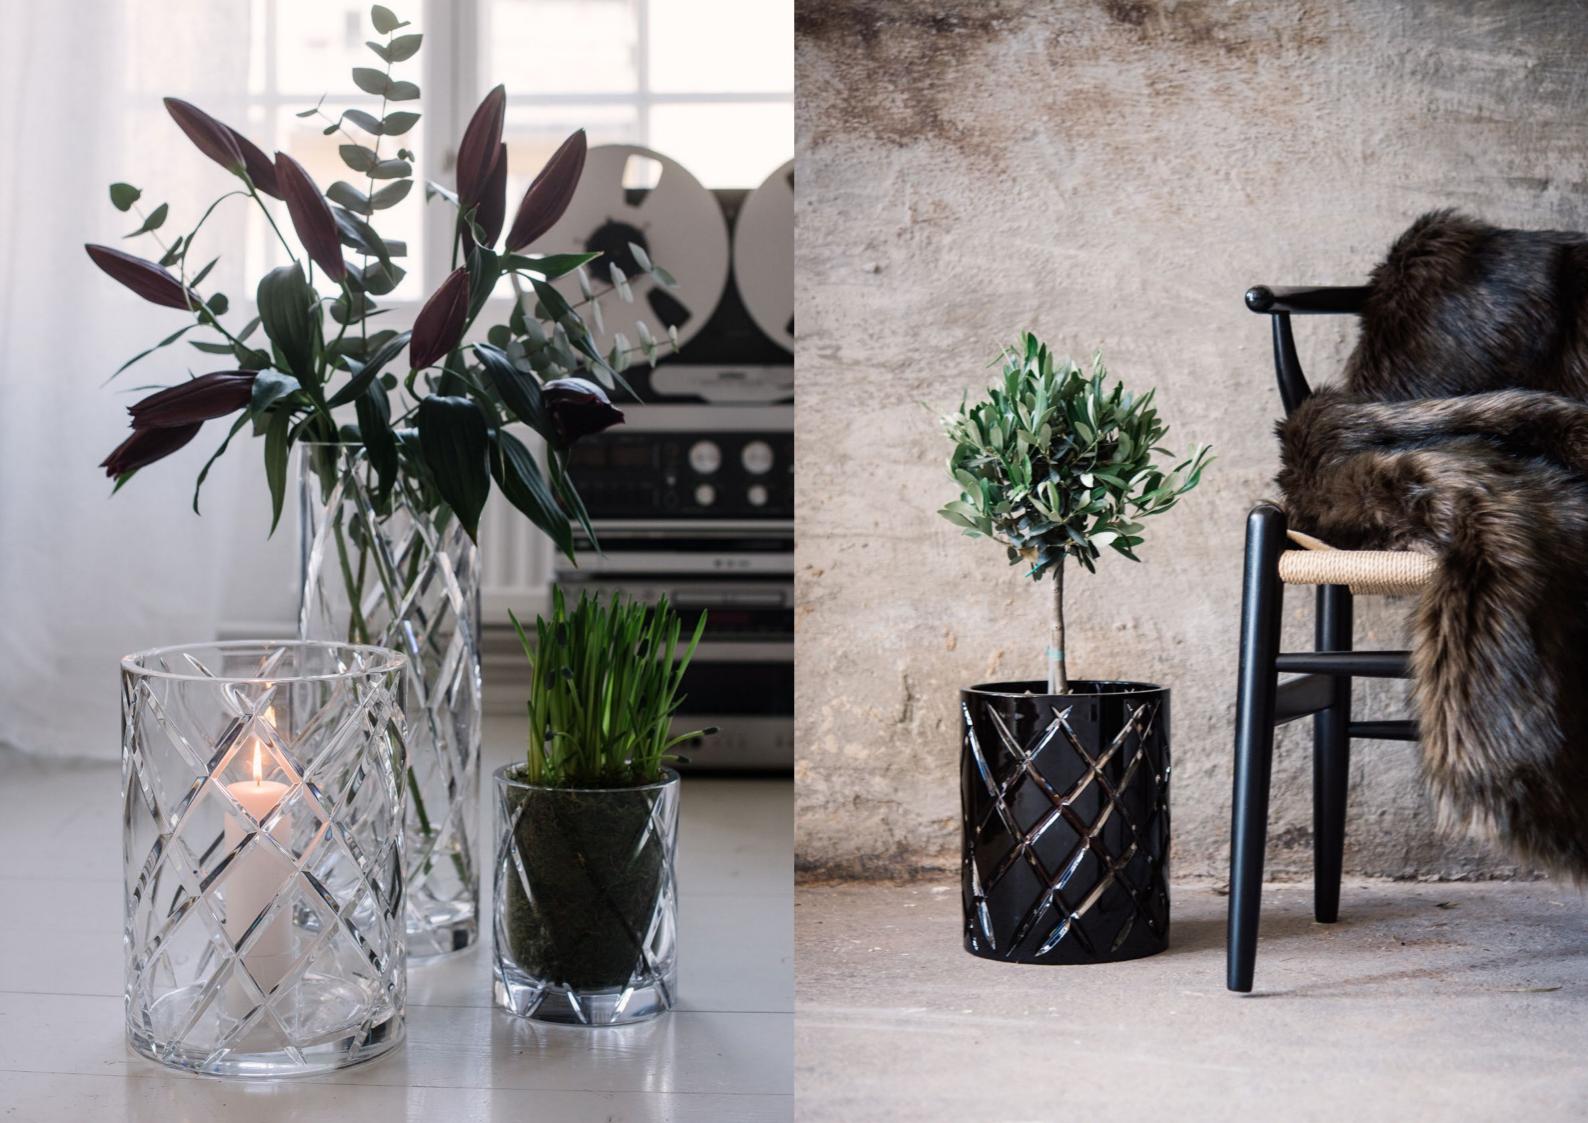

Every piece is one-of-a-kind with its own unique variations, creating the most beautiful light possible. The signature fire polished edge gives the lamp its quality trademark.

Hurricane Soda is created by using an ancient technique employed by traditional craftsman of adding sodium carbonate during the manufacturing process. This enables bubbles to appear, like magic, inside the glass.

Each piece is entirely unique in its appearance, some with many bubbles and some with just a few, forming a distinctive pattern in each lamp.