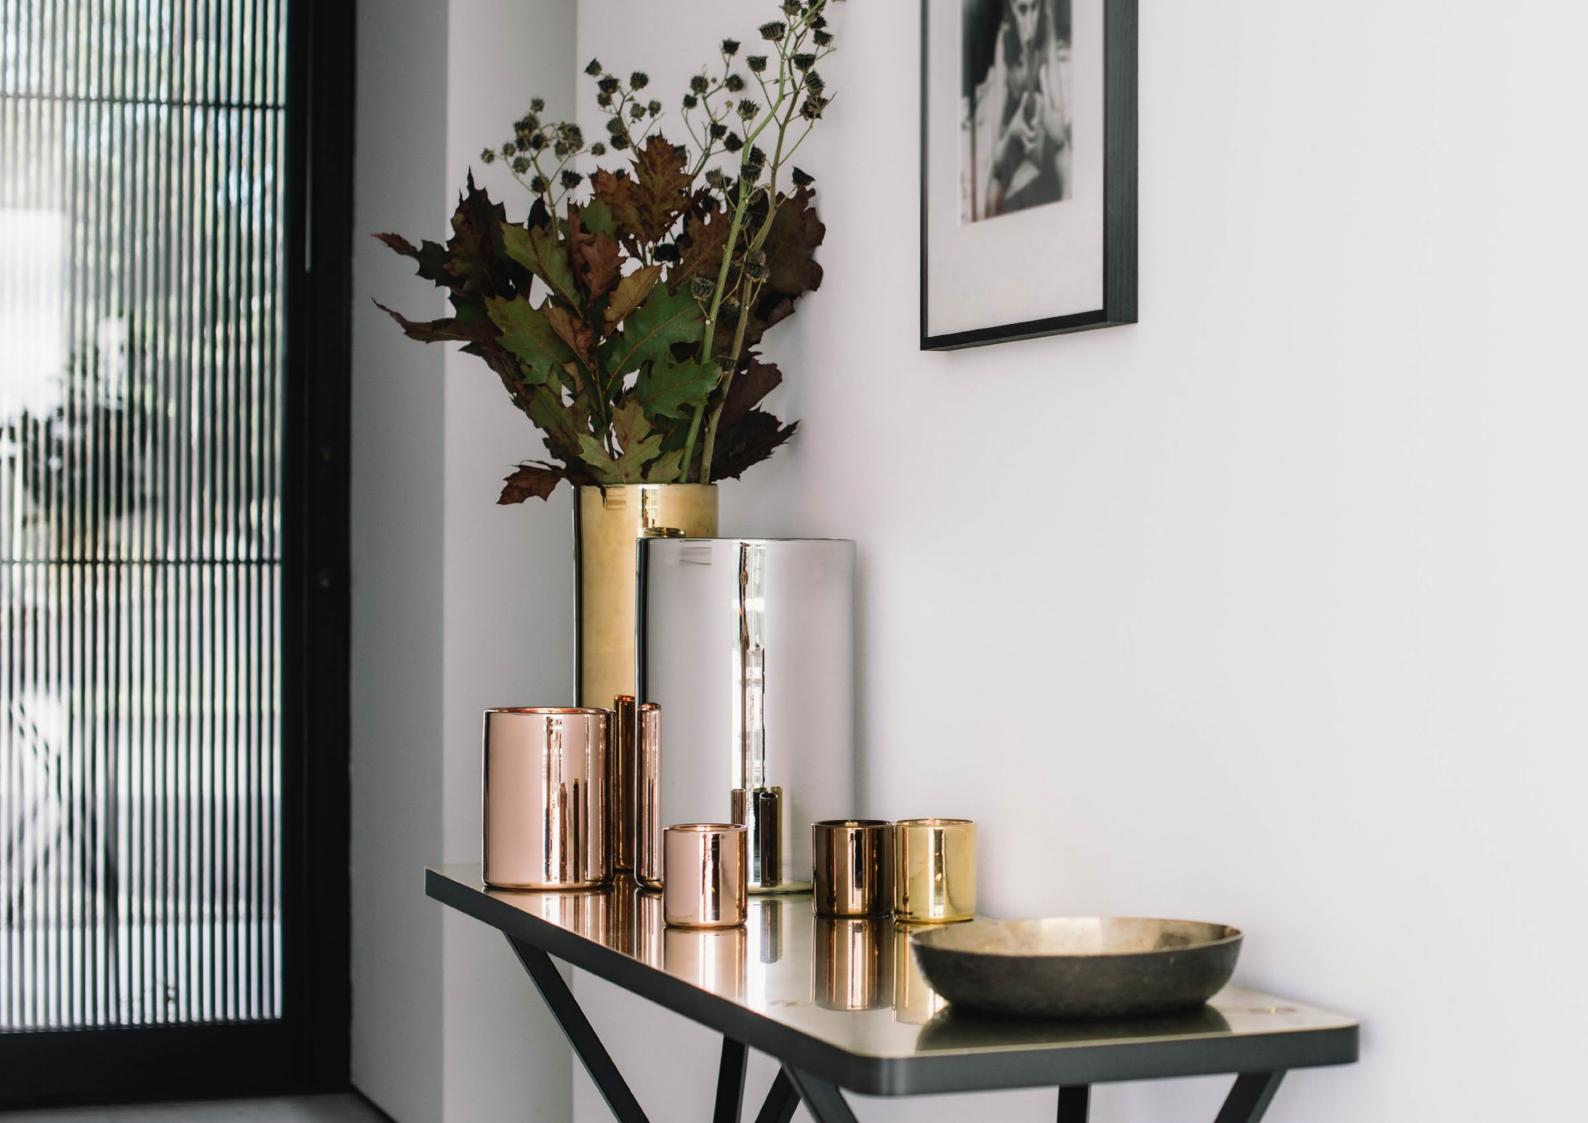

## **CLASSIC COLLECTION**

Hurricane Classic in Silver, Gold, Bronze and Rosé, are hand-painted in metallic colours which gives the lamp a vibrant and very special transparent glow in lit conditions. Hurricane Classic White are made in opaline glass. They give a warm and soft light when they light in the dark.

Every piece is one-of-a-kind with its own unique variations, creating the most beautiful light possible. The signature fire polished edge gives the lamp its quality trademark.

Hurricane Soda is created by using an ancient technique employed by traditional craftsman of adding sodium carbonate during the manufacturing process. This enables bubbles to appear, like magic, inside the glass.