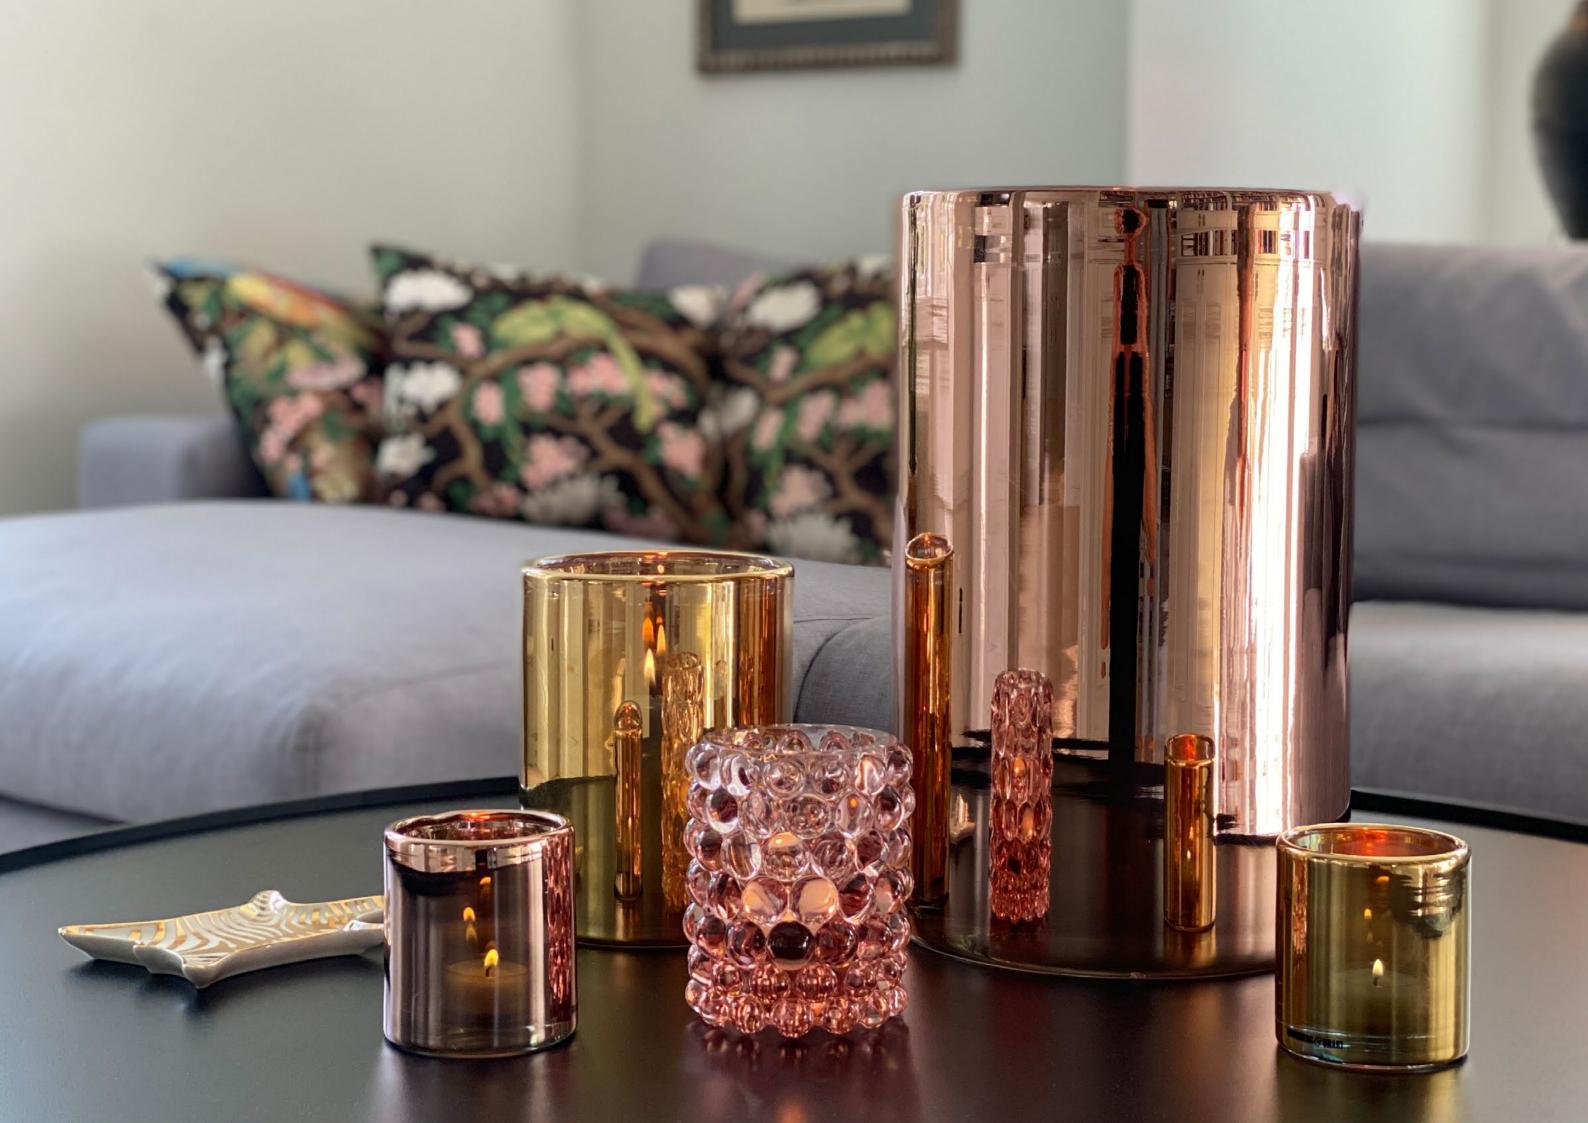

## **CLASSIC COLLECTION**

Hurricane Classic in Silver, Gold, Bronze and Rosé, are hand-painted in metallic colours which gives the lamp a vibrant and very special transparent glow in lit conditions. Hurricane Classic White are made in opaline glass. They give a warm and soft light when they light in the dark.

Every piece is one-of-a-kind with its own unique variations, creating the most beautiful light possible. The signature fire polished edge gives the lamp its quality trademark.

Hurricane Soda is created by using an ancient technique employed by traditional craftsman of adding sodium carbonate during the manufacturing process. This enables bubbles to appear, like magic, inside the glass.