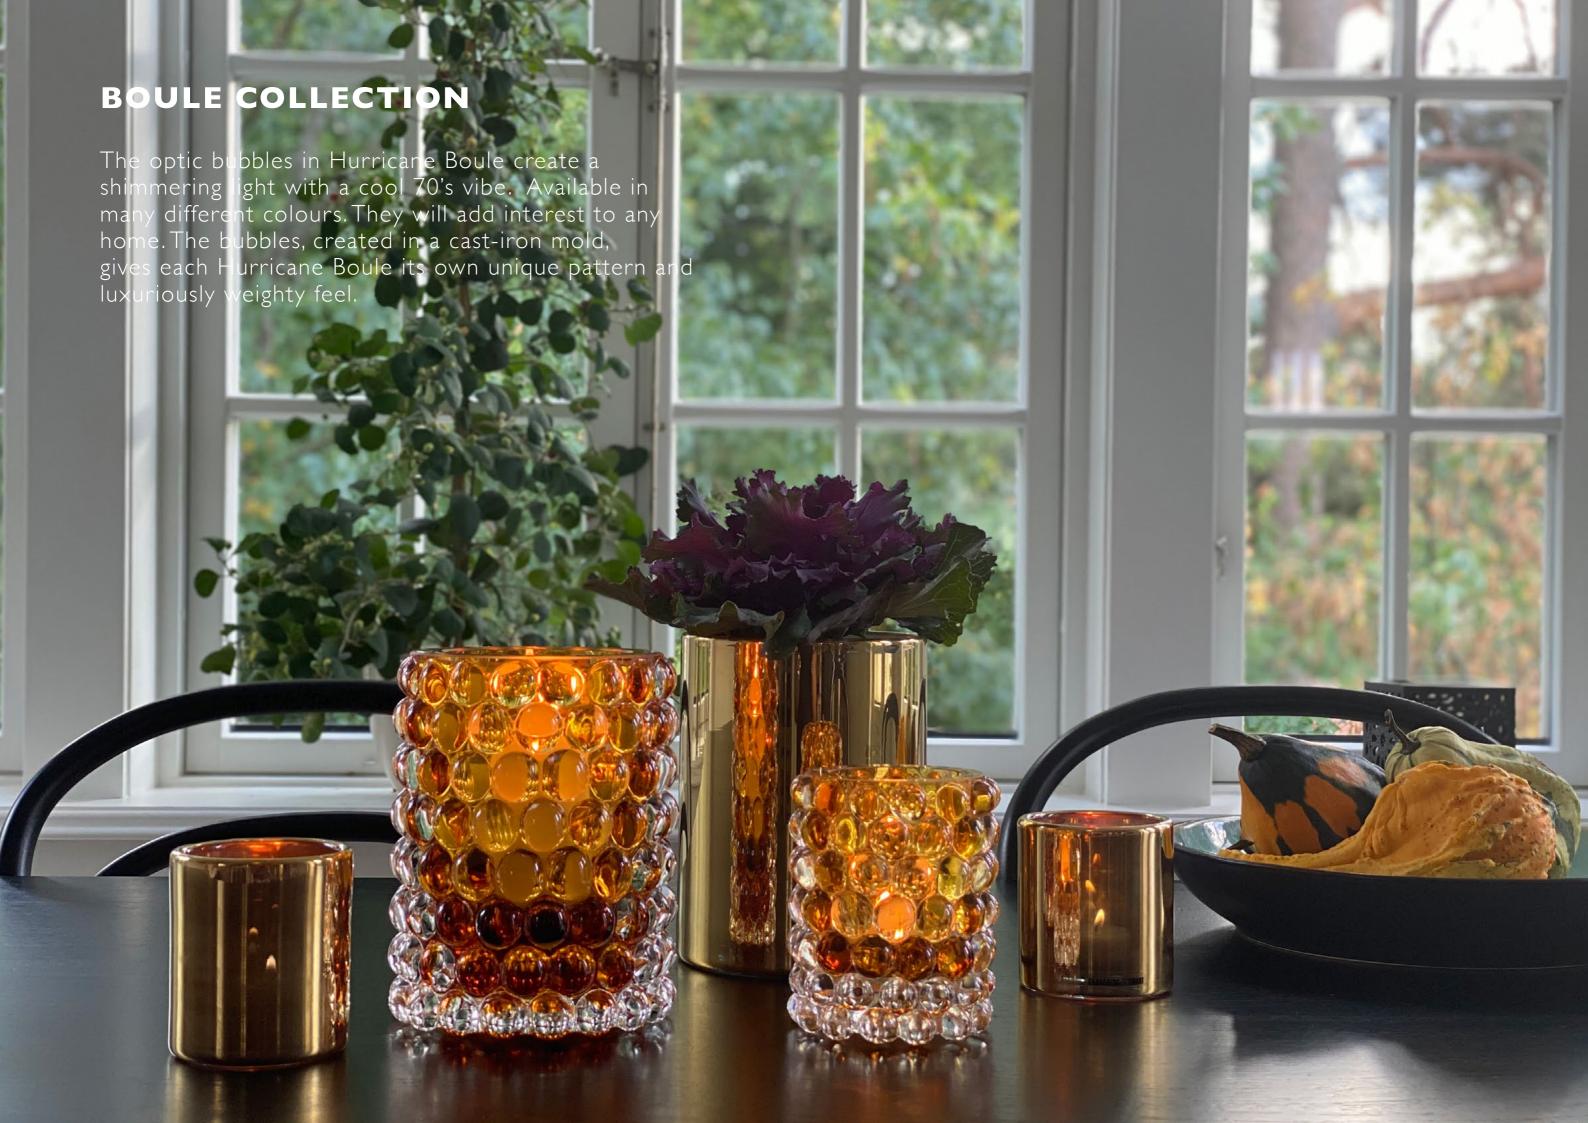

e hand-painted in metallic colours which gives the lamp a vibrant and very special transparent glow in lit conditions. Hurricane Classic White are made in opaline glass. They give a warm and soft light when they light in the dark.

Every piece is one-of-a-kind with its own unique variations, creating the most beautiful light possible. The signature fire polished edge gives the lamp its quality trademark.



























Hurricane Soda is created by using an ancient technique employed by traditional craftsman of adding sodium carbonate during the manufacturing process. This enables bubbles to appear, like magic, inside the glass.

Each piece is entirely unique in its appearance, some with many bubbles and some with just a few, forming a distinctive pattern in each lamp.























## HURRICANE ELECTRIC COLLECTION

These hand-blown drops are true pieces of art. Each drop literally pours out of the metallic pole with its hand painted metallic lustre of Gold, Silver, Rose and Opal-White. Create your own bespoke look by mixing the sizes and colours together.

The impressive size of the largest drop means that only a master blower is able to make these unique items. Install these ambient lamps with dimmer function to create an artful brilliance.







## SKOGSBERG&SMART

+46 (0) 8 410 241 40 info@skogsbergsmart.com www.skogsbergsmart.com



Official distributor for Germany, Austria, Switzerland, Netherlands, Belgium, Luxembuorg and the Balearic Islands.

+49 (0) 40 300 501 6000 info@cdl-lifestyle.com www.cdl-lifestyle.com