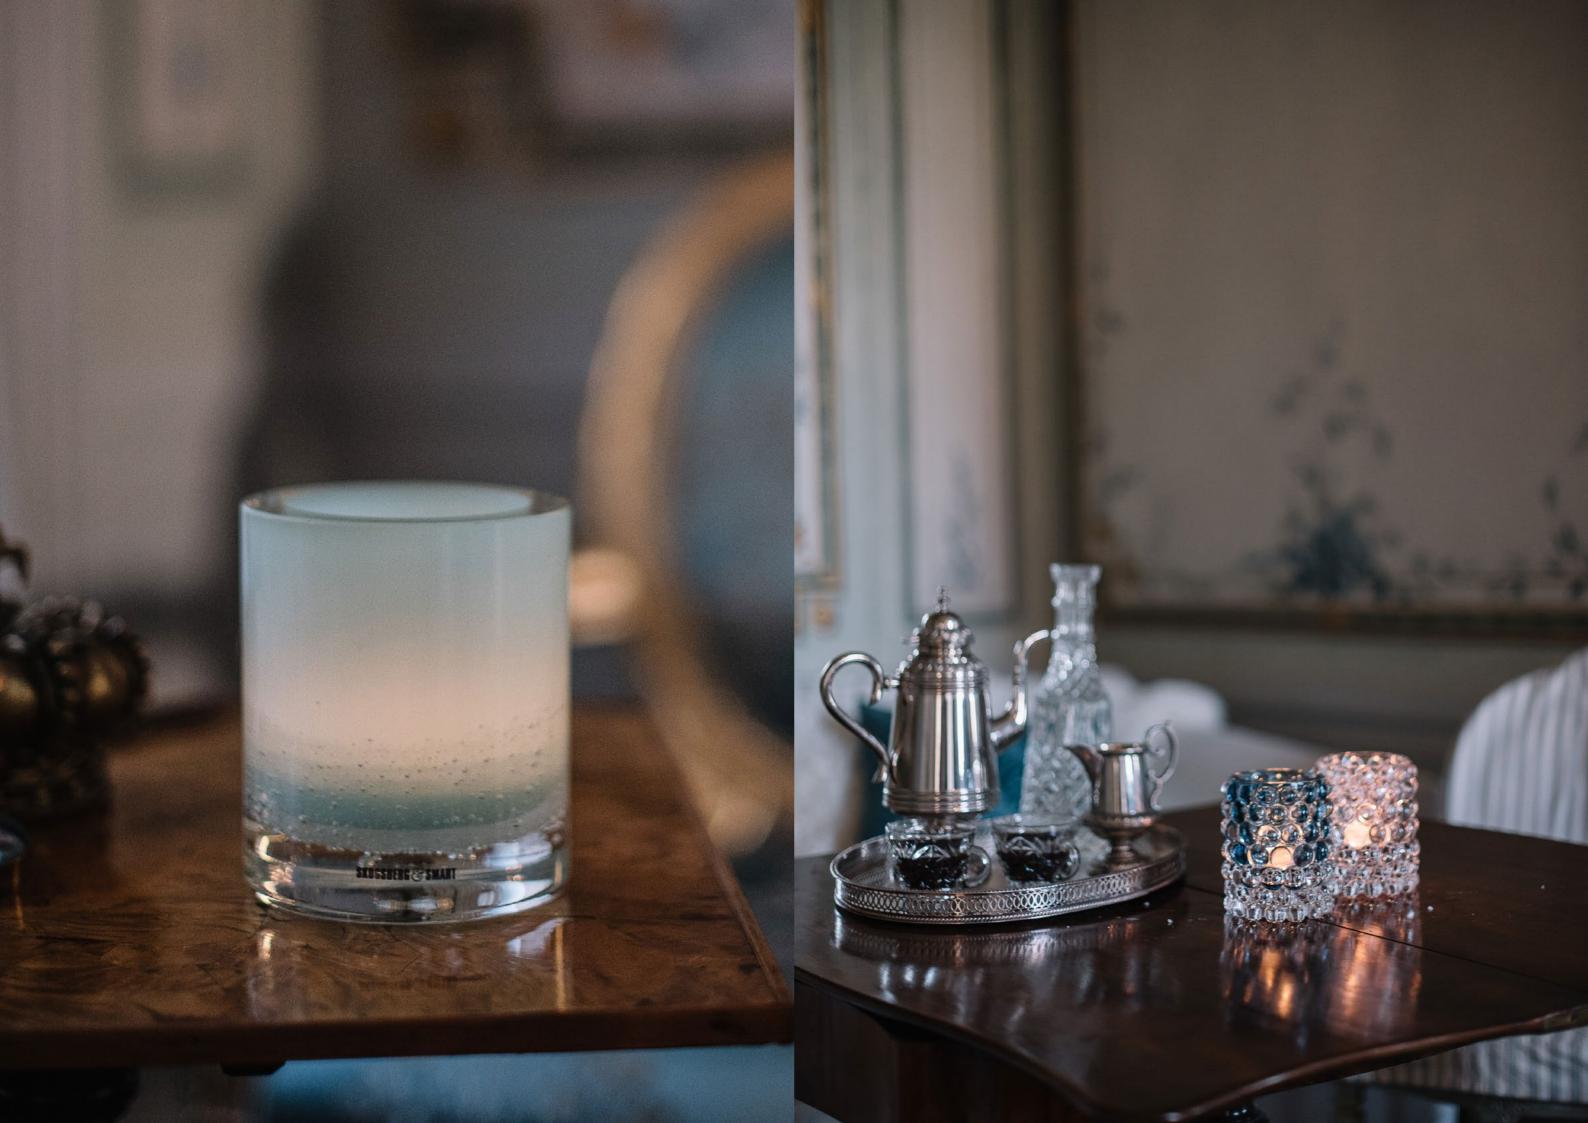

Every piece is one-of-a-kind with its own unique variations, creating the most beautiful light possible. The signature fire polished edge gives the lamp its quality trademark.

Hurricane Soda is created by using an ancient technique employed by traditional craftsman of adding sodium carbonate during the manufacturing process. This enables bubbles to appear, like magic, inside the glass.

Each piece is entirely unique in its appearance, some with many bubbles and some with just a few, forming a distinctive pattern in each lamp.