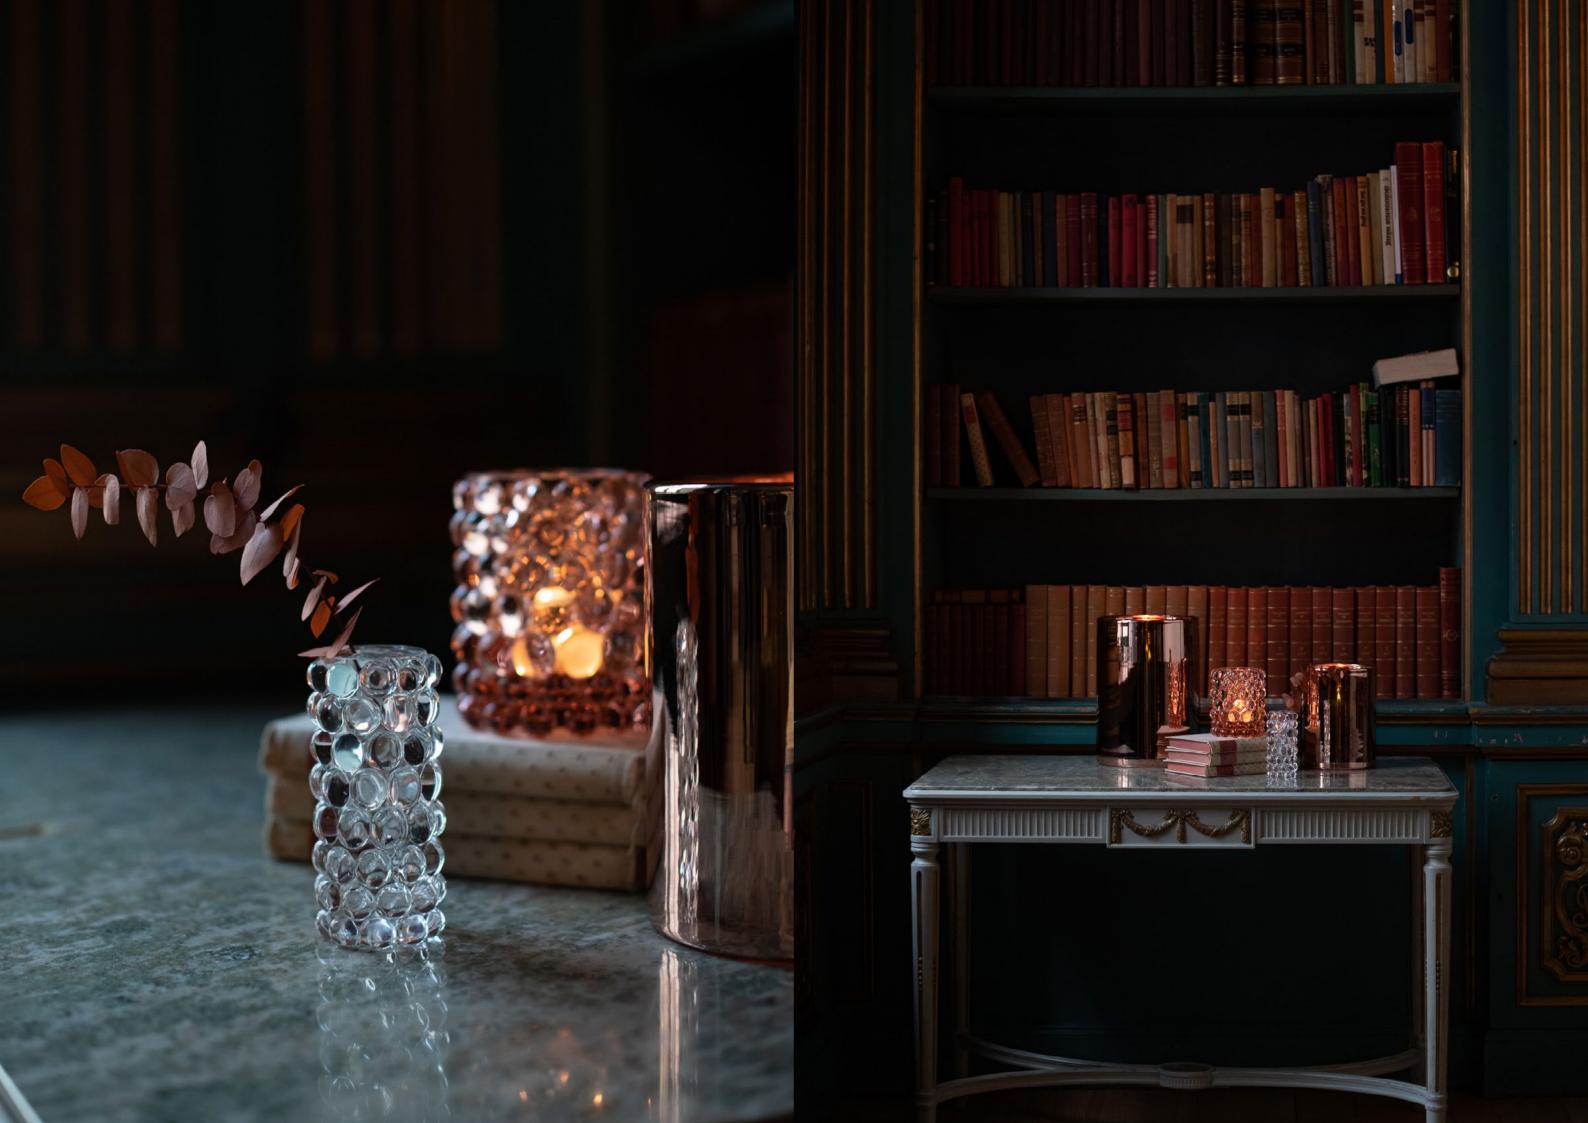

Every piece is one-of-a-kind with its own unique variations, creating the most beautiful light possible. The signature fire polished edge gives the lamp its quality trademark.

Hurricane Soda is created by using an ancient technique employed by traditional craftsman of adding sodium carbonate during the manufacturing process. This enables bubbles to appear, like magic, inside the glass.

Each piece is entirely unique in its appearance, some with many bubbles and some with just a few, forming a distinctive pattern in each lamp.