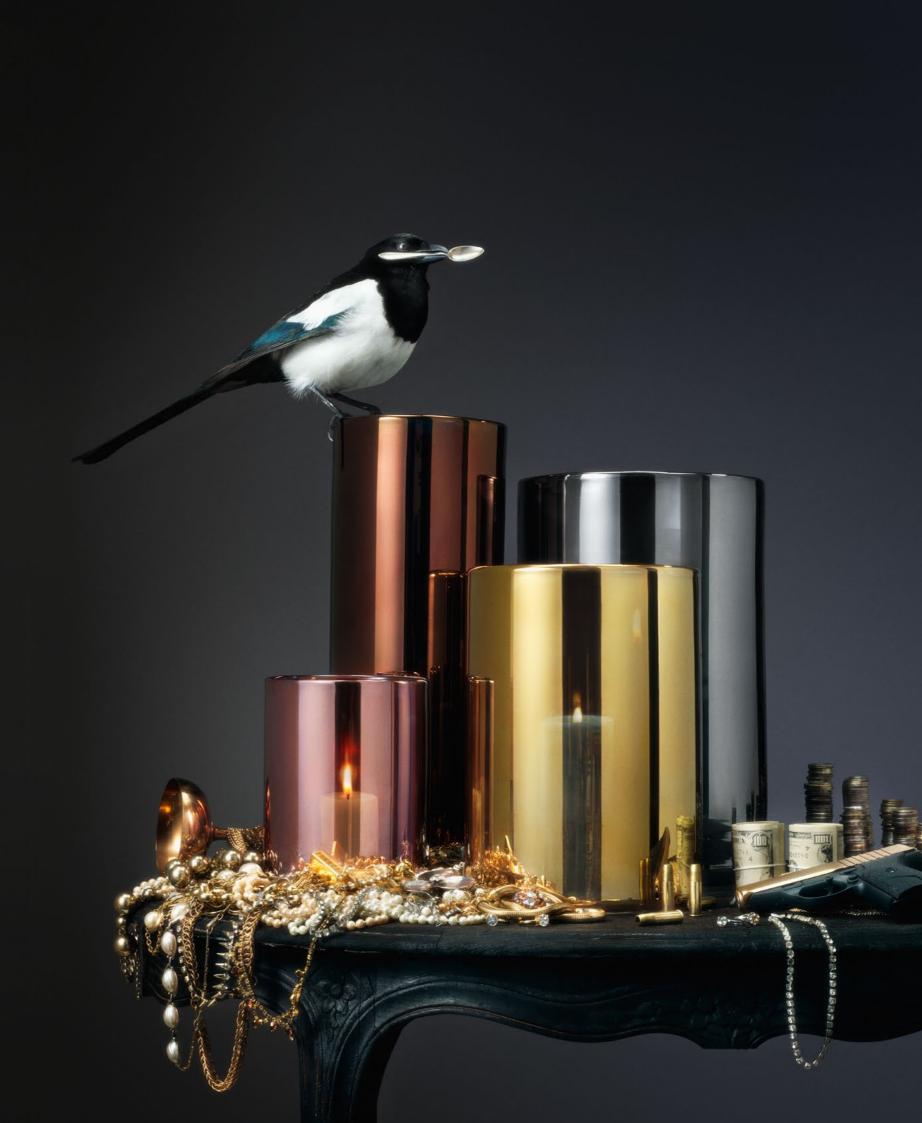

## **INDEX**

| CLASSIC COLLECTION | 6  |
|--------------------|----|
| CRYSTAL COLLECTION | 18 |
| soda collection    | 30 |
| BOULE COLLECTION   | 38 |
| HURRICANE ELECTRIC | 46 |





## **CLASSIC COLLECTION**

Hurricane Classic in Silver, Gold, Bronze and Rosé, are hand-painted in metallic colours which gives the lamp a vibrant and very special transparent glow in lit conditions. Hurricane Classic White are made in opaline glass. They give a warm and soft light when they light in the dark.

Every piece is one-of-a-kind with its own unique variations, creating the most beautiful light possible. The signature fire polished edge gives the lamp its quality trademark.



























Hurricane Soda is created by using an ancient technique employed by traditional craftsman of adding sodium carbonate during the manufacturing process. This enables bubbles to appear, like magic, inside the glass.

Each piece is entirely unique in its appearance, some with many bubbles and some with just a few, forming a distinctive pattern in each lamp.























## HURRICANE ELECTRIC COLLECTION

These hand-blown drops are true pieces of art. Each drop literally pours out of the metallic pole with its hand painted metallic lustre of Gold, Silver, Rose and Opal-White. Create your own bespoke look by mixing the sizes and colours together.

The impressive size of the largest drop means that only a master blower is able to make these unique items. Install