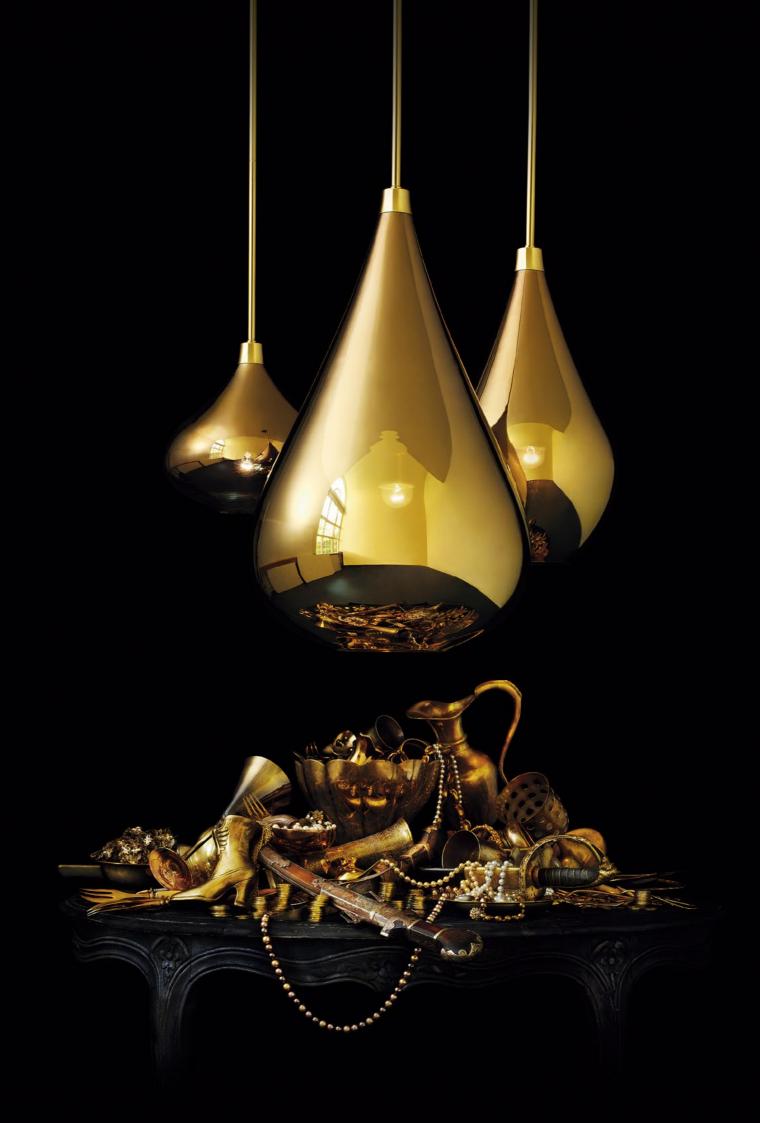

## HURRICANE ELECTRIC COLLECTION

These hand-blown drops are true pieces of art. Each drop literally pours out of the metallic pole with its hand painted metallic lustre of Gold, Silver, Rose and Opal-White. Create your own bespoke look by mixing the sizes and colours together.

The impressive size of the largest drop means that only a master blower is able to make these unique items. Install these ambient lamps with dimmer function to create an artful brilliance.