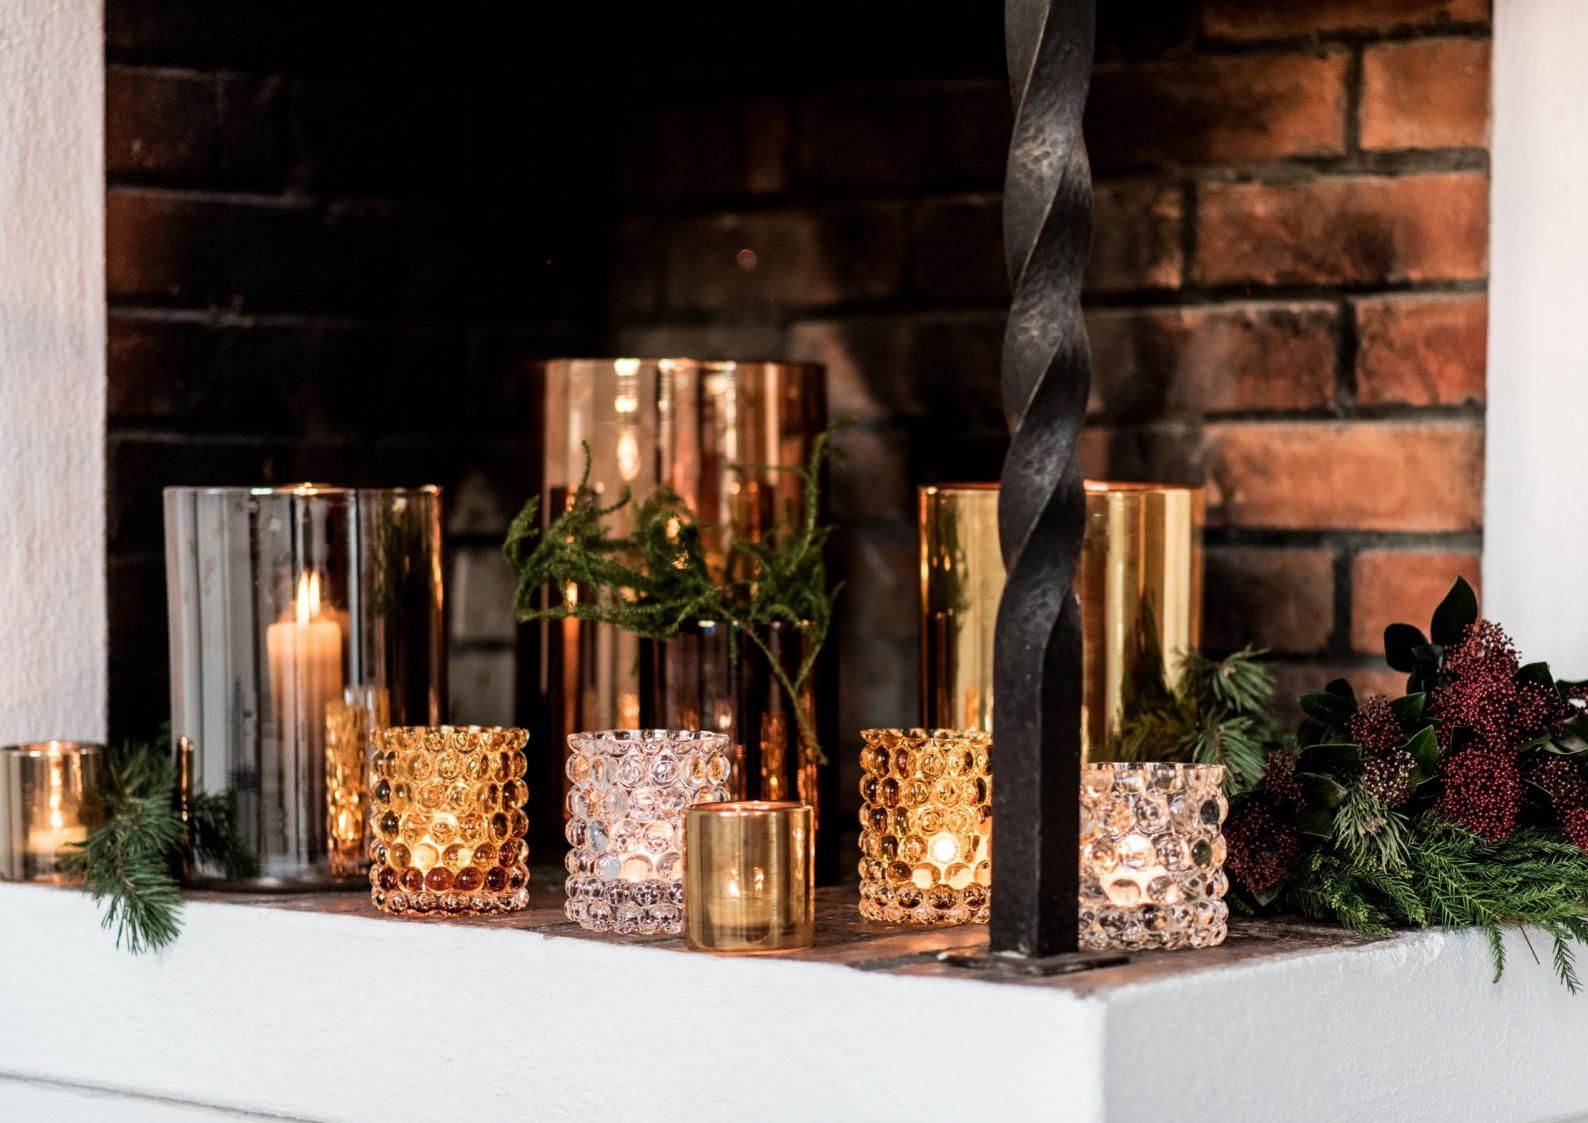

## **CLASSIC COLLECTION**

Hurricane Classic in Silver, Gold, Bronze and Rosé, are hand-painted in metallic colours which gives the lamp a vibrant and very special transparent glow in lit conditions. Hurricane Classic White are made in opaline glass. They give a warm and soft light when they light in the dark.

Every piece is one-of-a-kind with its own unique variations, creating the most beautiful light possible. The signature fire polished edge gives the lamp its quality trademark.

Hurricane Soda is created by using an ancient technique employed by traditional craftsman of adding sodium carbonate during the manufacturing process. This enables bubbles to appear, like magic, inside the glass.

Each piece is entirely unique in its appearance, some with many bubbles and some with just a few, forming a distinctive pattern in each lamp.