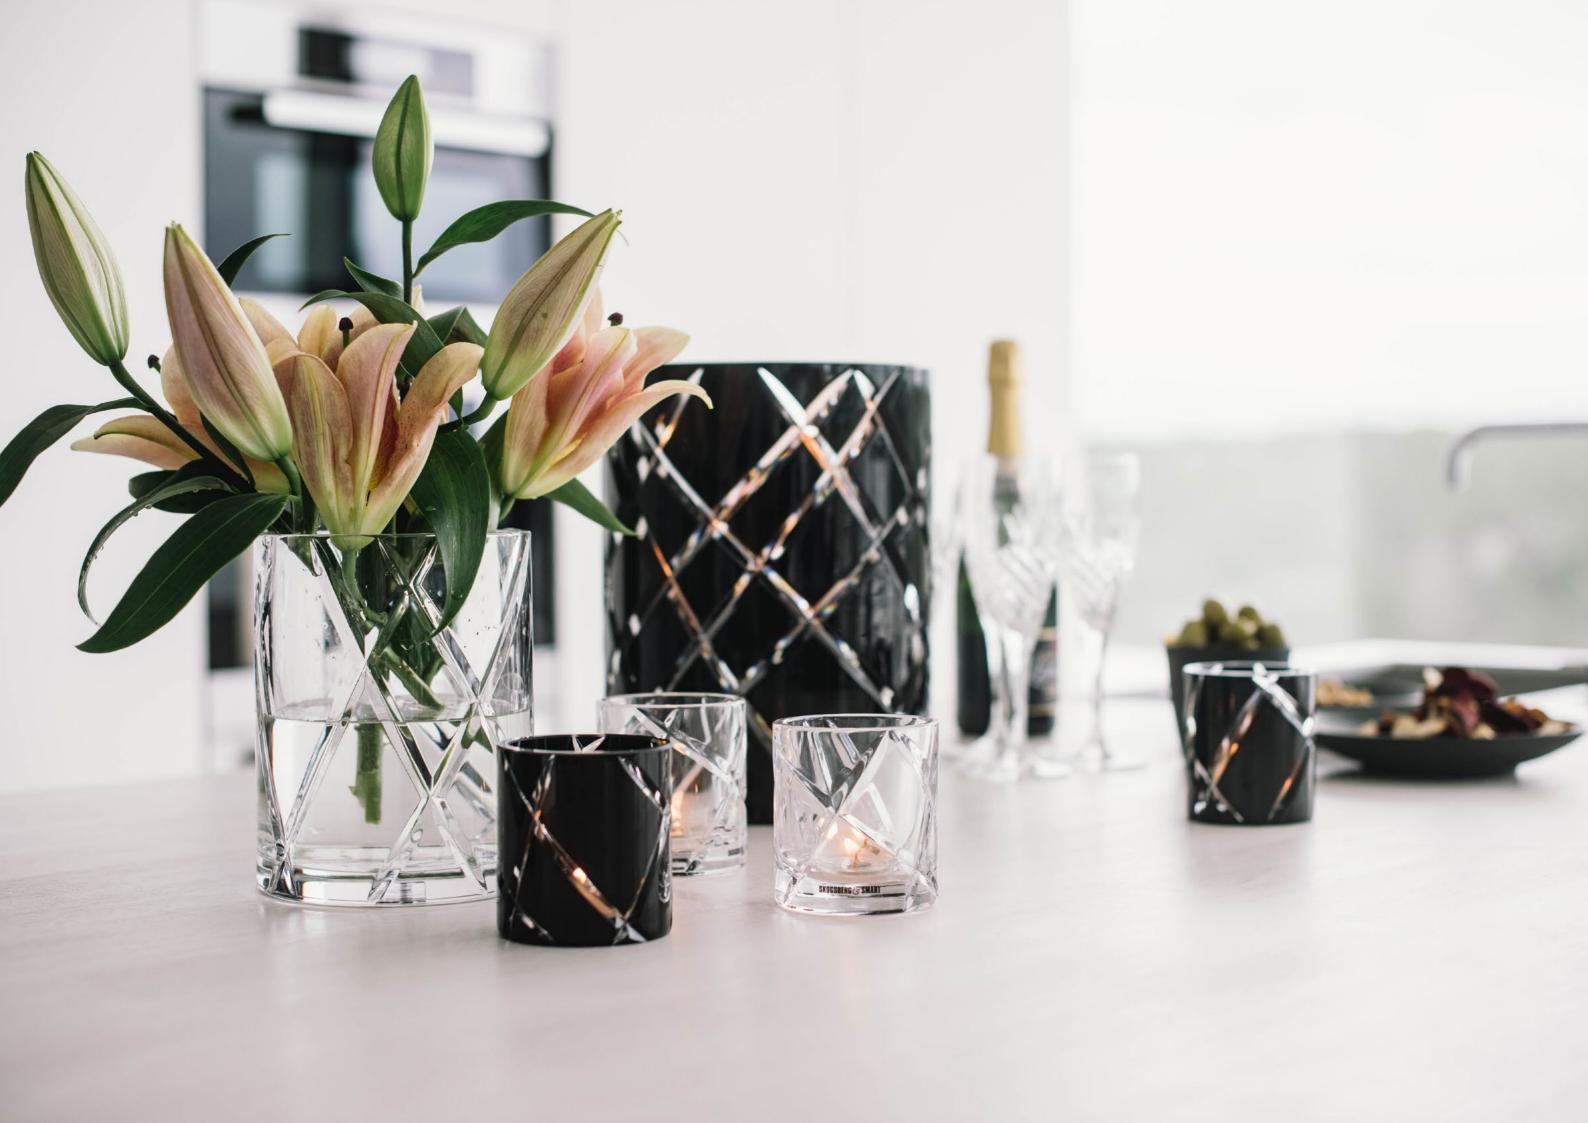

Every piece is one-of-a-kind with its own unique variations, creating the most beautiful light possible. The signature fire polished edge gives the lamp its quality trademark.

Hurricane Soda is created by using an ancient technique employed by traditional craftsman of adding sodium carbonate during the manufacturing process. This enables bubbles to appear, like magic, inside the glass.

Each piece is entirely unique in its appearance, some with many bubbles and some with just a few, forming a distinctive pattern in each lamp.