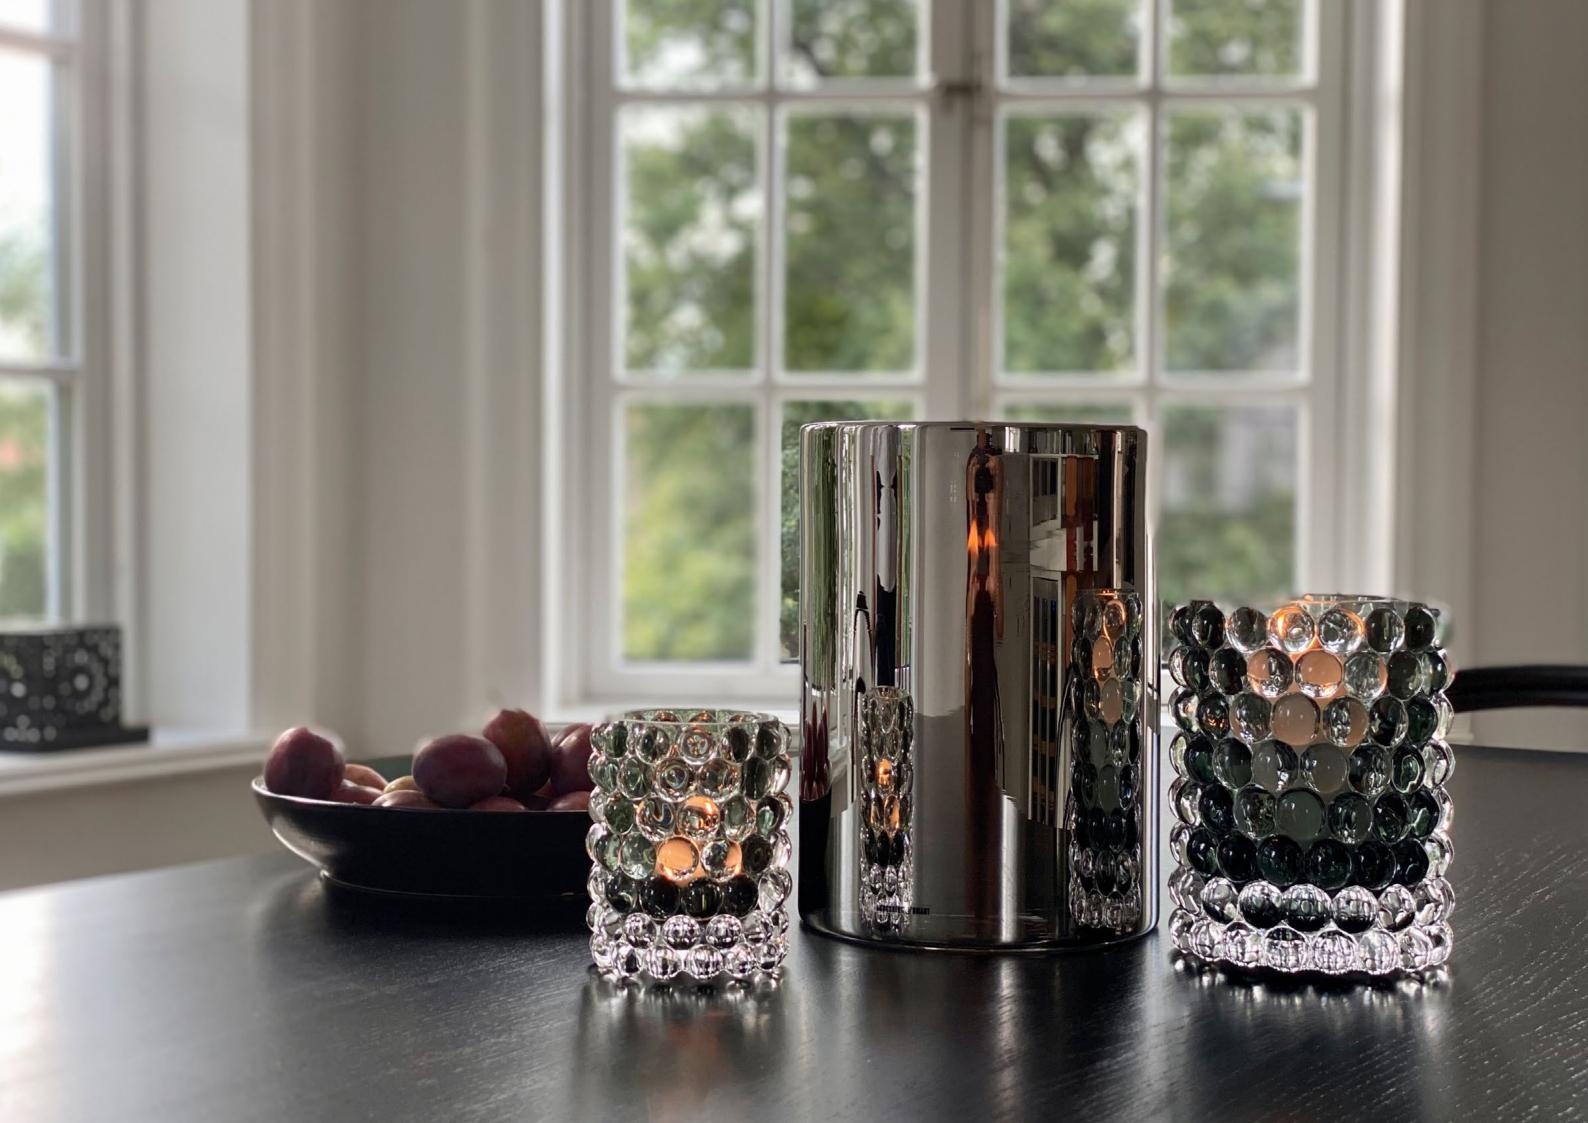

## **CLASSIC COLLECTION**

Hurricane Classic in Silver, Gold, Bronze and Rosé, are hand-painted in metallic colours which gives the lamp a vibrant and very special transparent glow in lit conditions. Hurricane Classic White are made in opaline glass. They give a warm and soft light when they light in the dark.

Every piece is one-of-a-kind with its own unique variations, creating the most beautiful light possible. The signature fire polished edge gives the lamp its quality trademark.

Hurricane Soda is created by using an ancient technique employed by traditional craftsman of adding sodium carbonate during the manufacturing process. This enables bubbles to appear, like magic, inside the glass.