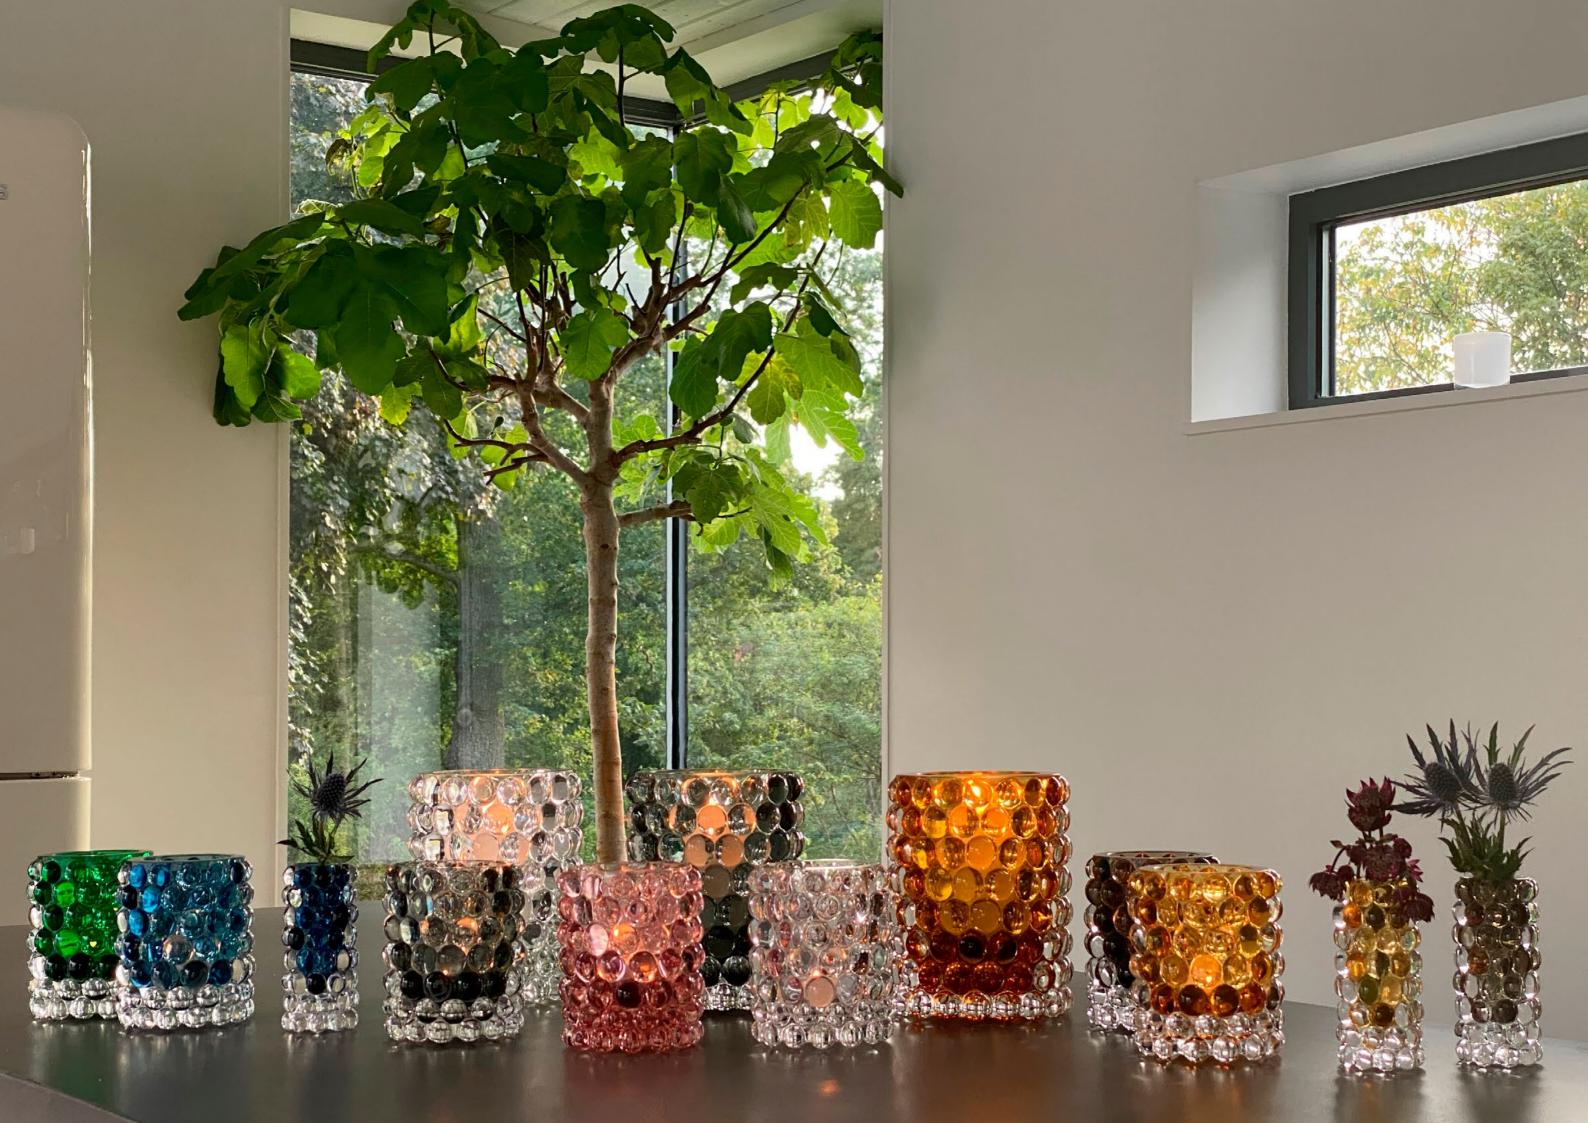

Every piece is one-of-a-kind with its own unique variations, creating the most beautiful light possible. The signature fire polished edge gives the lamp its quality trademark.

Hurricane Soda is created by using an ancient technique employed by traditional craftsman of adding sodium carbonate during the manufacturing process. This enables bubbles to appear, like magic, inside the glass.

Each piece is entirely unique in its appearance, some with many bubbles and some with just a few, forming a distinctive pattern in each lamp.