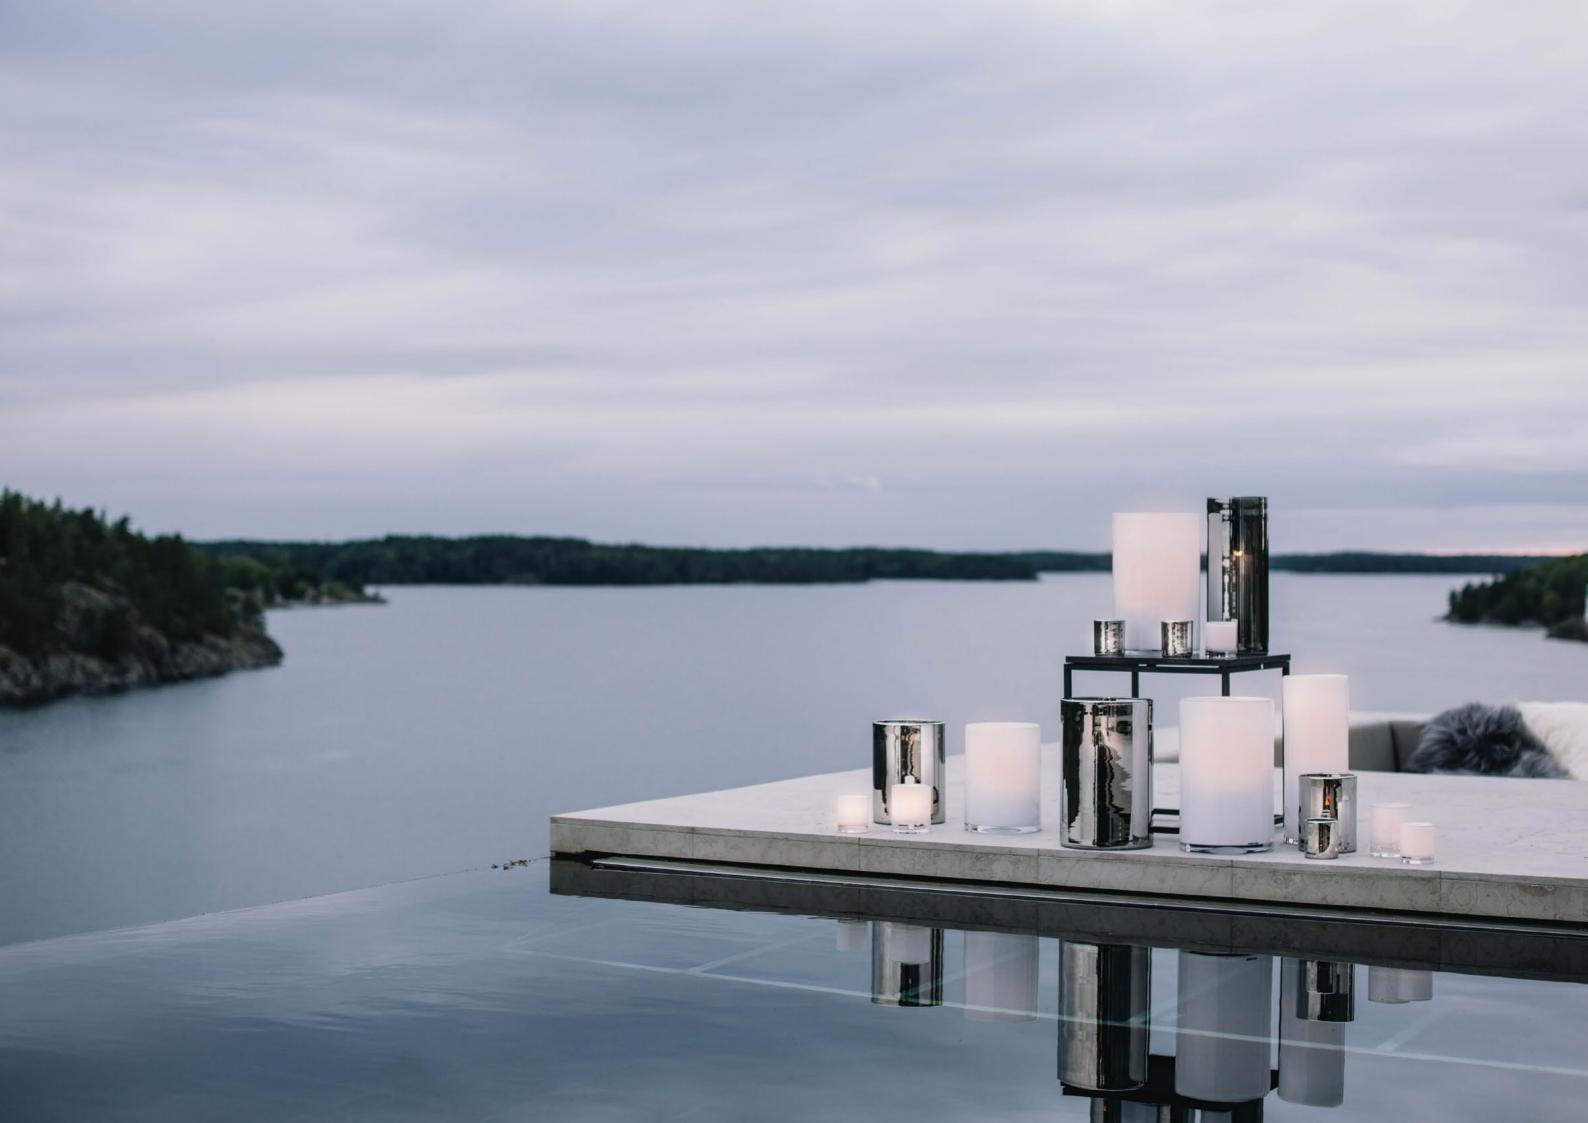

## **CLASSIC COLLECTION**

Hurricane Classic in Silver, Gold, Bronze and Rosé, are hand-painted in metallic colours which gives the lamp a vibrant and very special transparent glow in lit conditions. Hurricane Classic White are made in opaline glass. They give a warm and soft light when they light in the dark.

Every piece is one-of-a-kind with its own unique variations, creating the most beautiful light possible. The signature fire polished edge gives the lamp its quality trademark.

Hurricane Soda is created by using an ancient technique employed by traditional craftsman of adding sodium carbonate during the manufacturing process. This enables bubbles to appear, like magic, inside the glass.