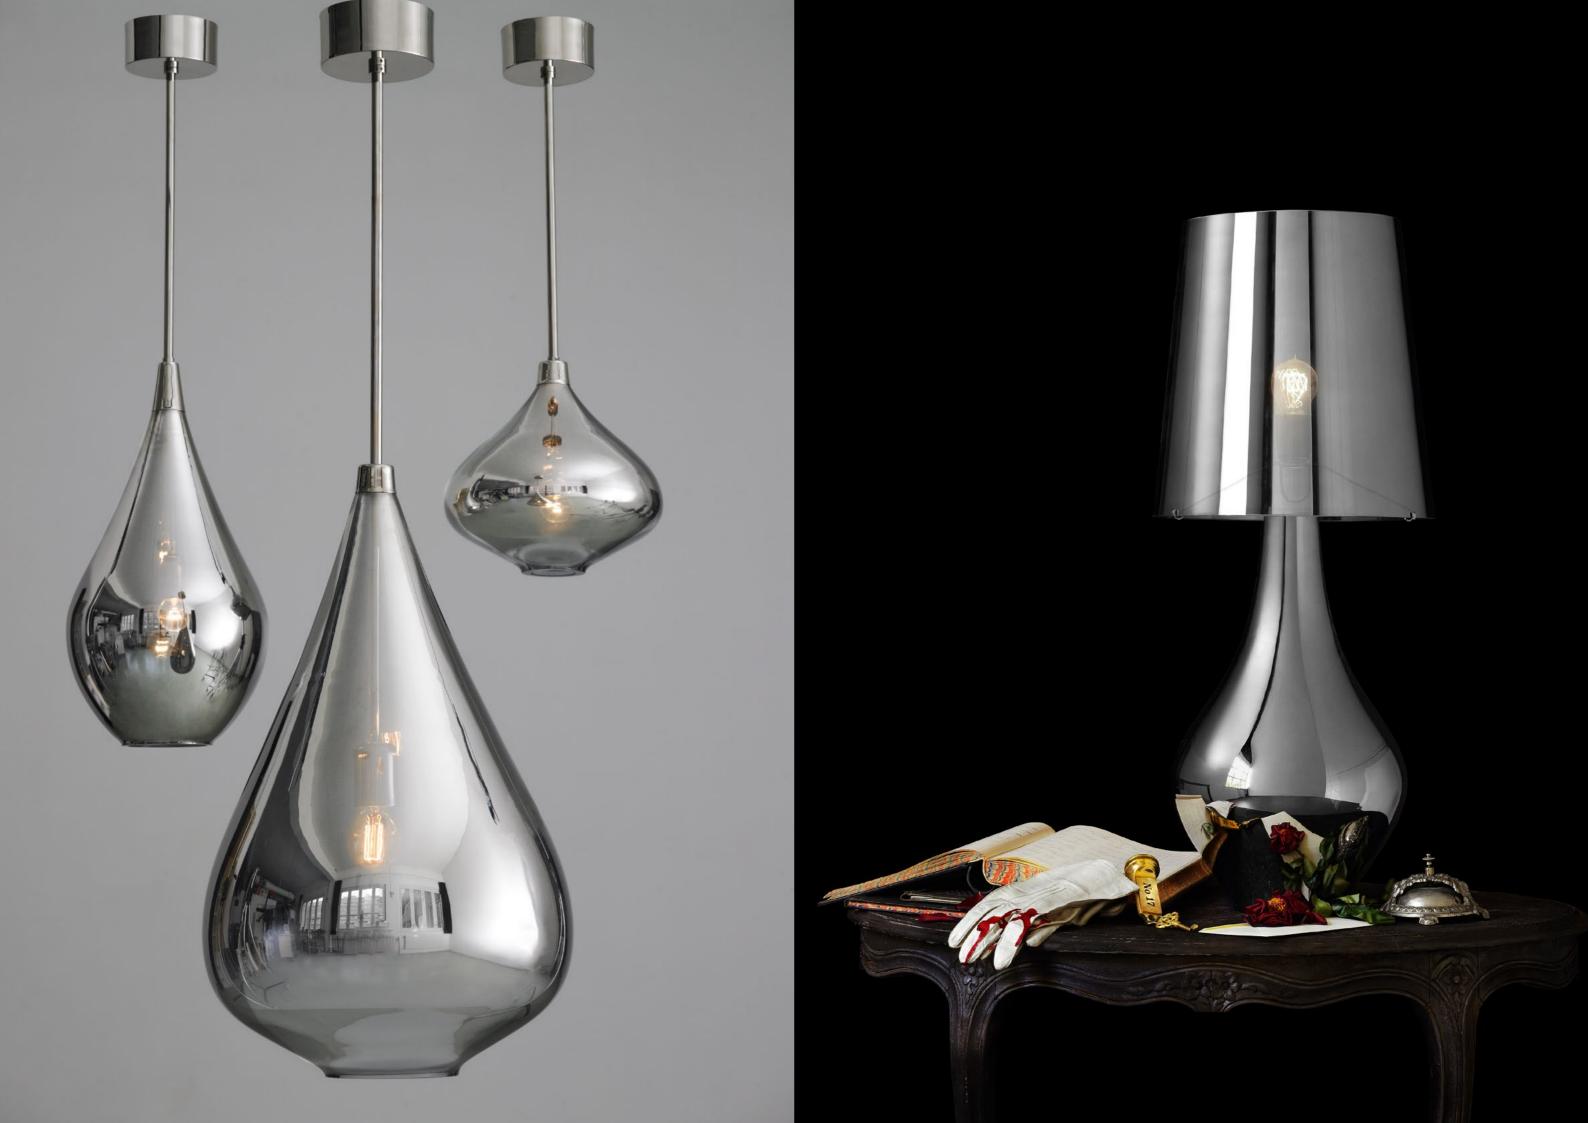

## HURRICANE ELECTRIC COLLECTION

These hand-blown drops are true pieces of art. Each drop literally pours out of the metallic pole with its hand painted metallic lustre of Gold, Silver, Rose and Opal-White. Create your own bespoke look by mixing the sizes and colours together.

The impressive size of the largest drop means that only a master blower is able to make these unique items. Install these ambient lamps with dimmer function to create an artful brilliance.