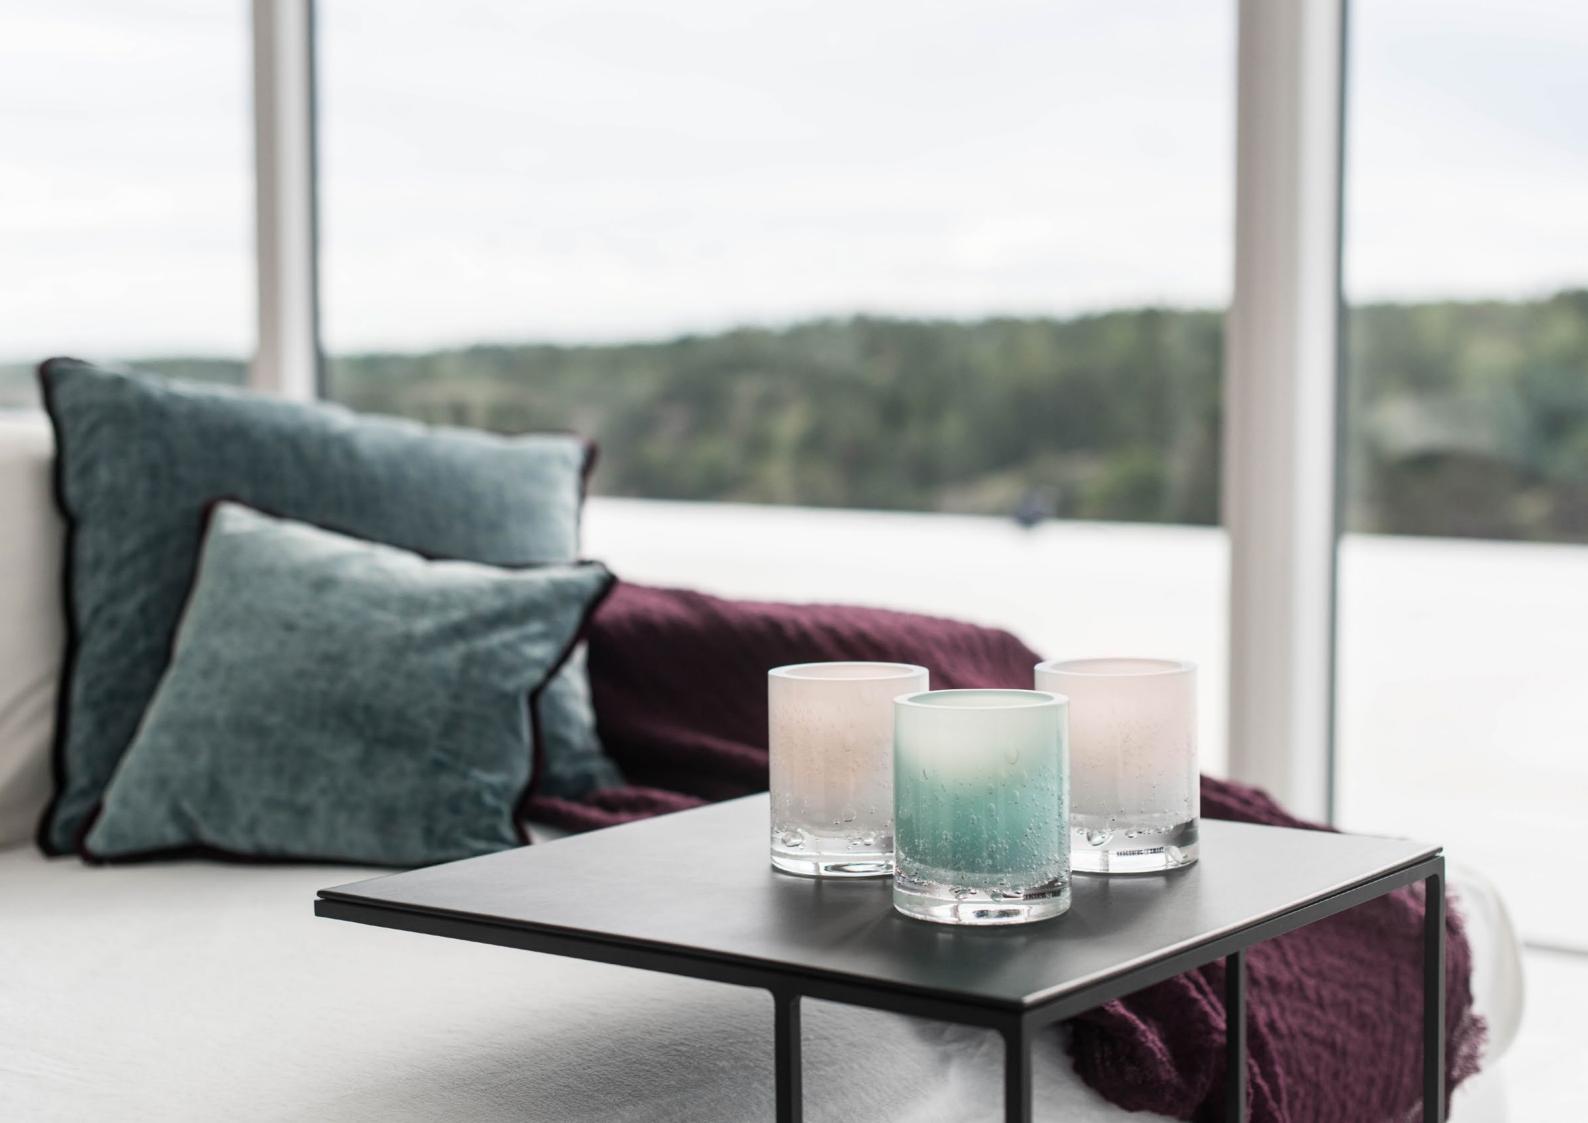

Every piece is one-of-a-kind with its own unique variations, creating the most beautiful light possible. The signature fire polished edge gives the lamp its quality trademark.

Hurricane Soda is created by using an ancient technique employed by traditional craftsman of adding sodium carbonate during the manufacturing process. This enables bubbles to appear, like magic, inside the glass.

Each piece is entirely unique in its appearance, some with many bubbles and some with just a few, forming a distinctive pattern in each lamp.