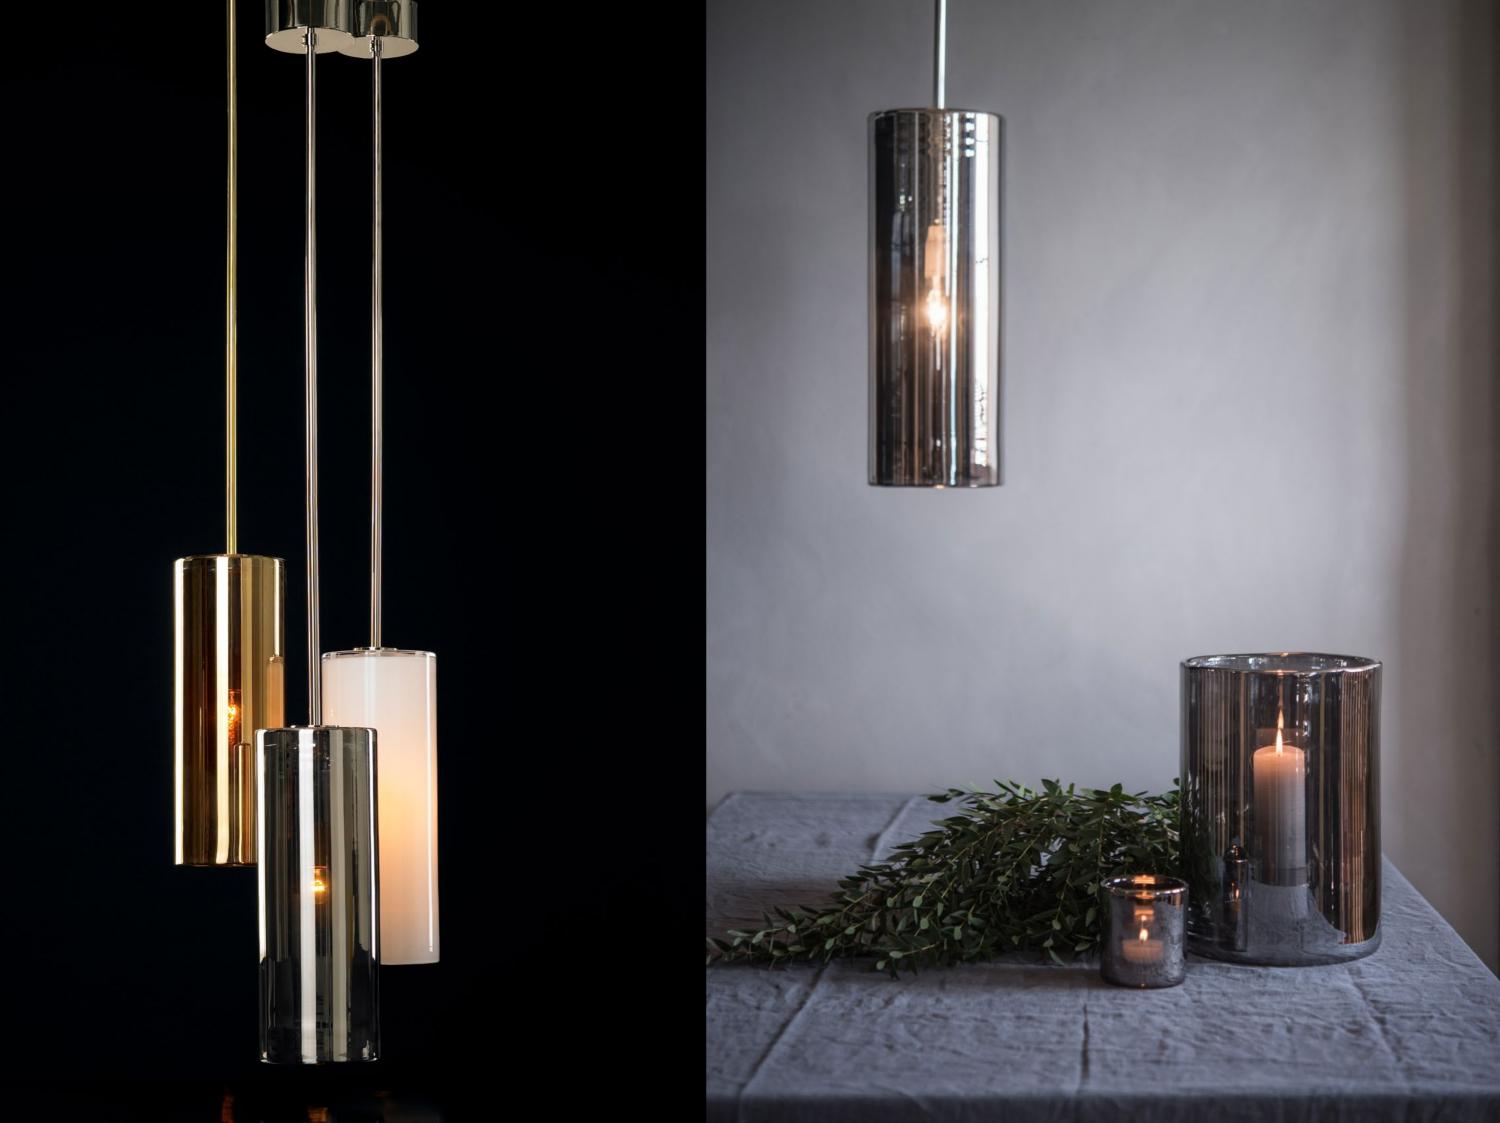

## HURRICANE ELECTRIC COLLECTION

These hand-blown drops are true pieces of art. Each drop literally pours out of the metallic pole with its hand painted metallic lustre of Gold, Silver, Rose and Opal-White. Create your own bespoke look by mixing the sizes and colours together.

The impressive size of the largest drop means that only a master blower is able to make these unique items. Install these ambient lamps with dimmer function to create an artful brilliance.