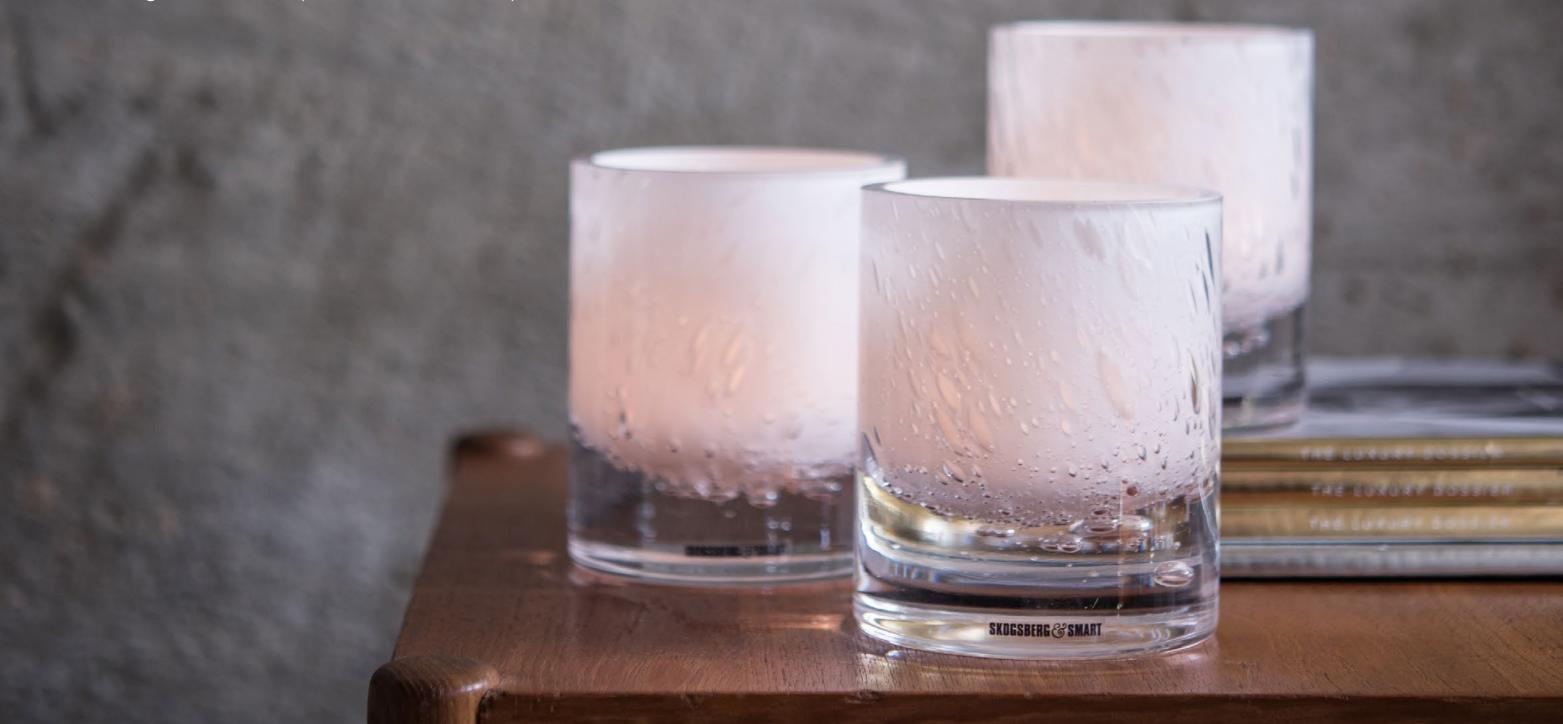

Every piece is one-of-a-kind with its own unique variations, creating the most beautiful light possible. The signature fire polished edge gives the lamp its quality trademark.

Hurricane Soda is created by using an ancient technique employed by traditional craftsman of adding sodium carbonate during the manufacturing process. This enables bubbles to appear, like magic, inside the glass.

Each piece is entirely unique in its appearance, some with many bubbles and some with just a few, forming a distinctive pattern in each lamp.