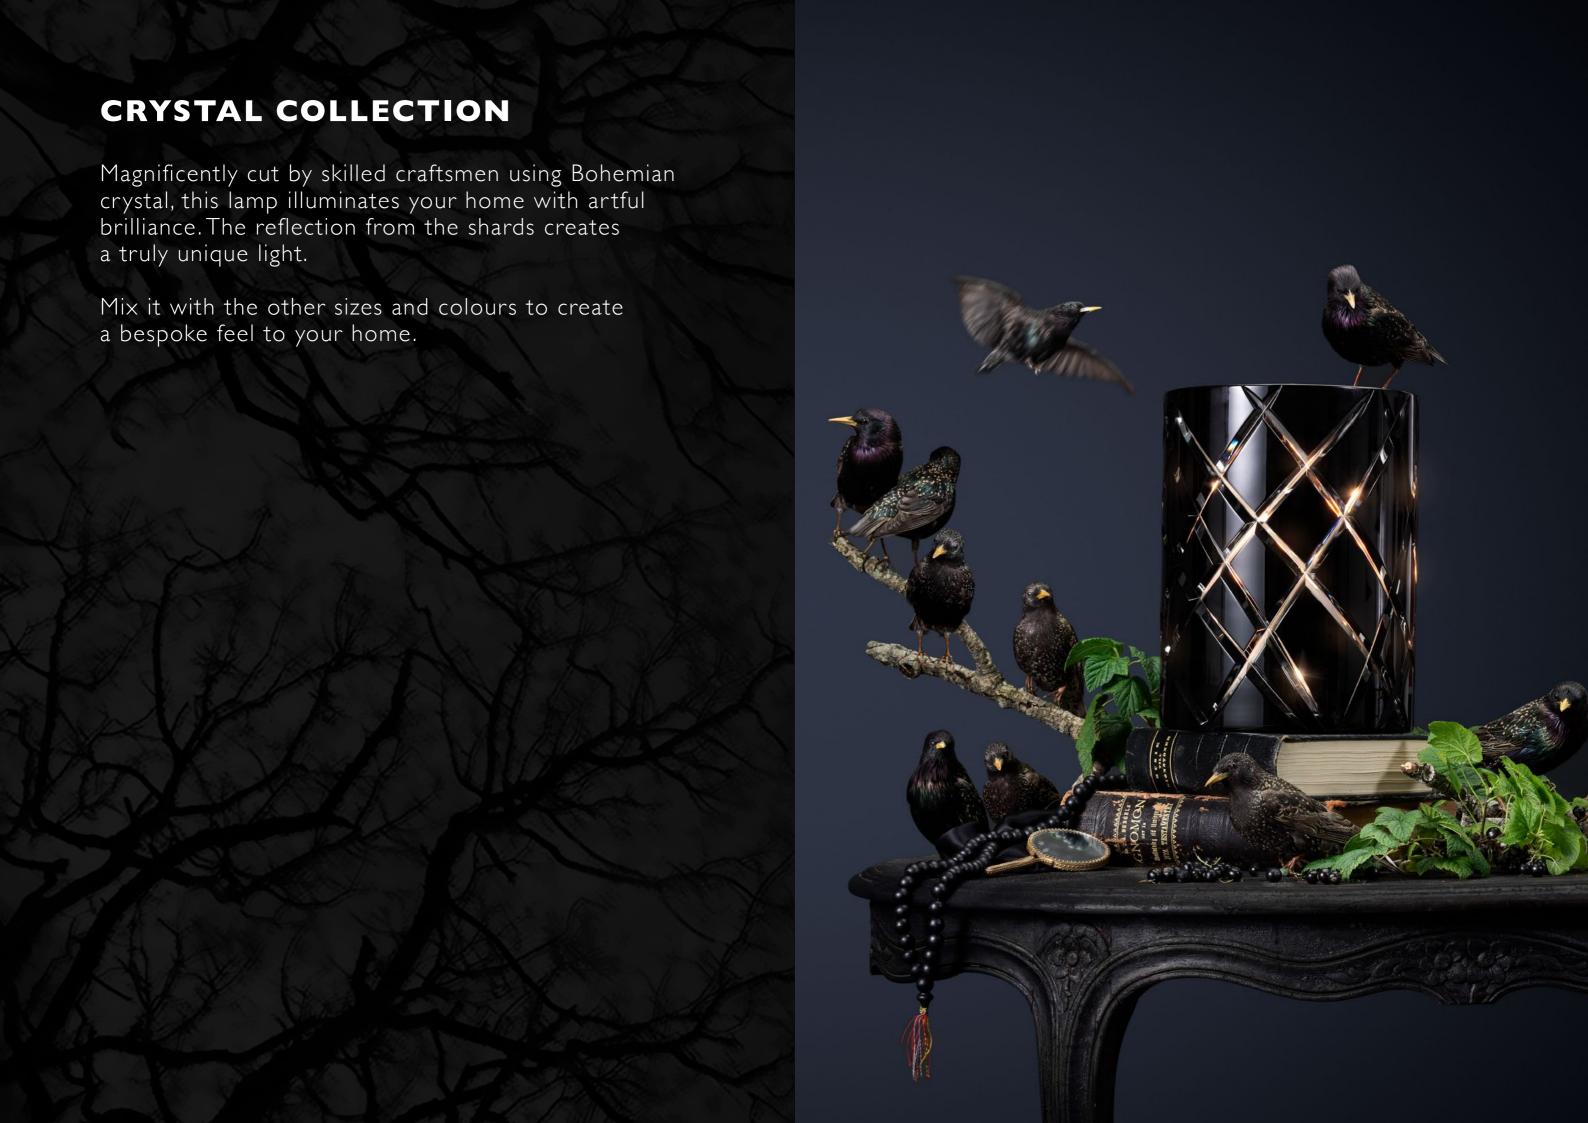

Every piece is one-of-a-kind with its own unique variations, creating the most beautiful light possible. The signature fire polished edge gives the lamp its quality trademark.

Hurricane Soda is created by using an ancient technique employed by traditional craftsman of adding sodium carbonate during the manufacturing process. This enables bubbles to appear, like magic, inside the glass.

Each piece is entirely unique in its appearance, some with many bubbles and some with just a few, forming a distinctive pattern in each lamp.