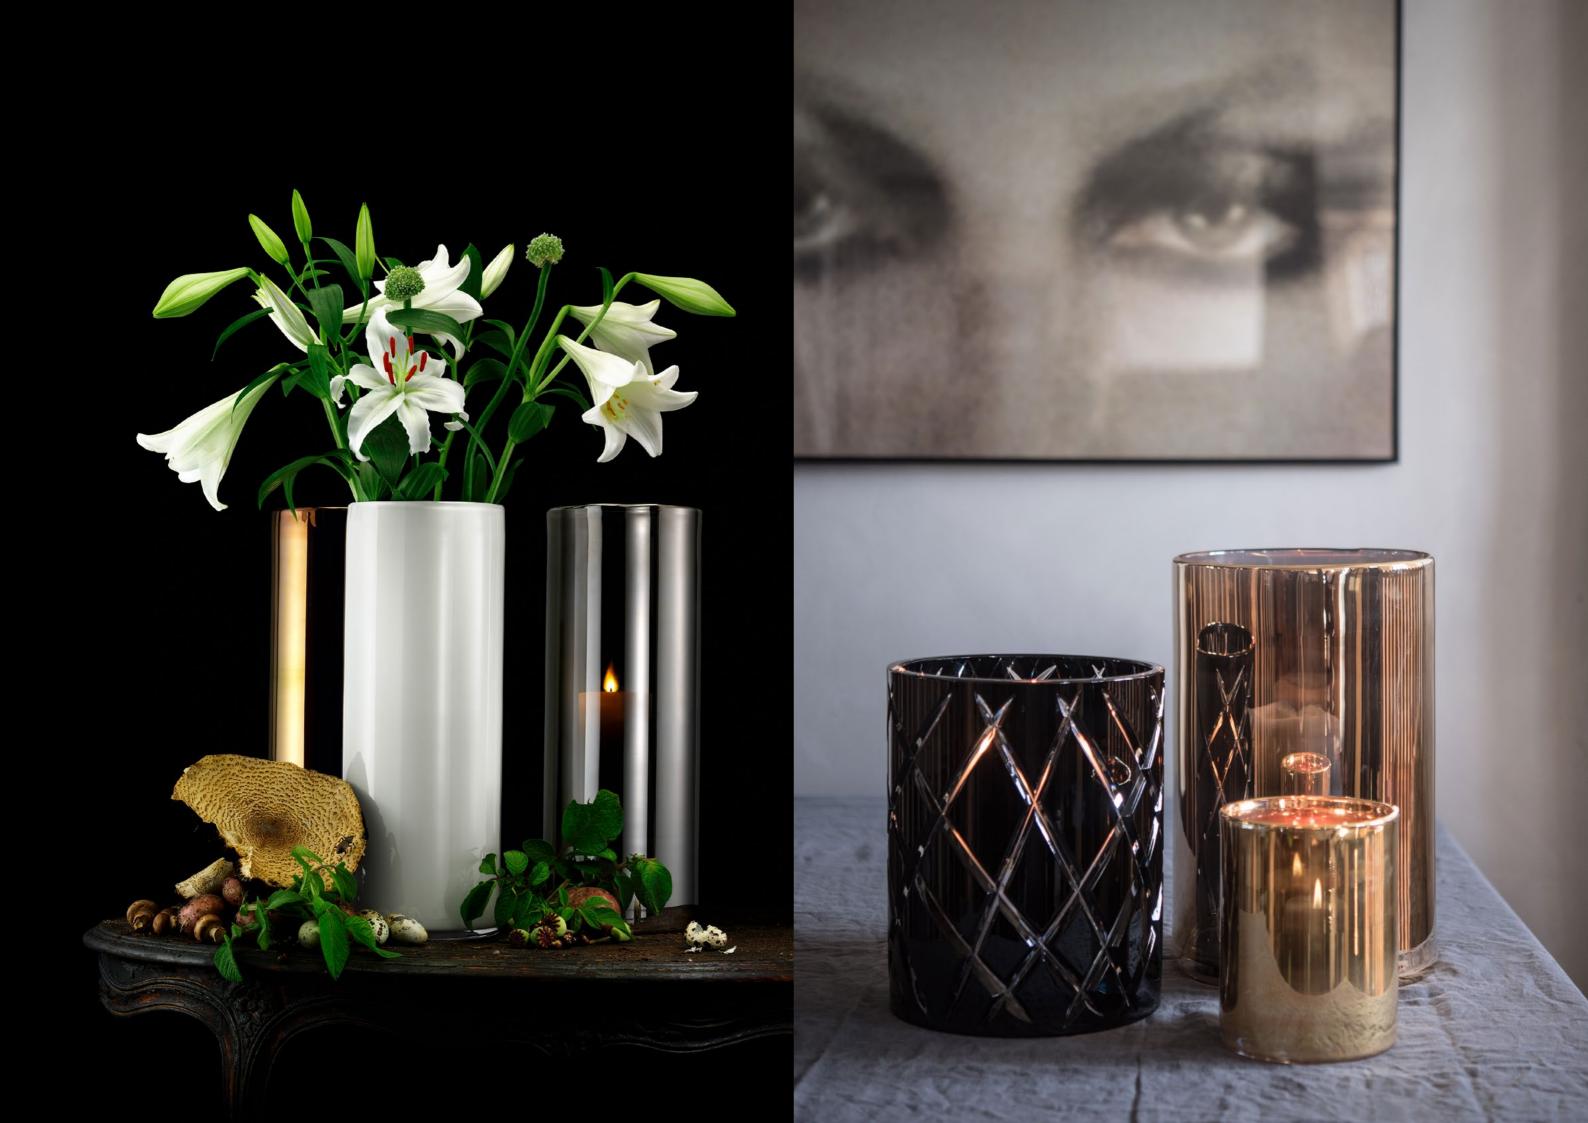

## **CLASSIC COLLECTION**

Hurricane Classic in Silver, Gold, Bronze and Rosé, are hand-painted in metallic colours which gives the lamp a vibrant and very special transparent glow in lit conditions. Hurricane Classic White are made in opaline glass. They give a warm and soft light when they light in the dark.