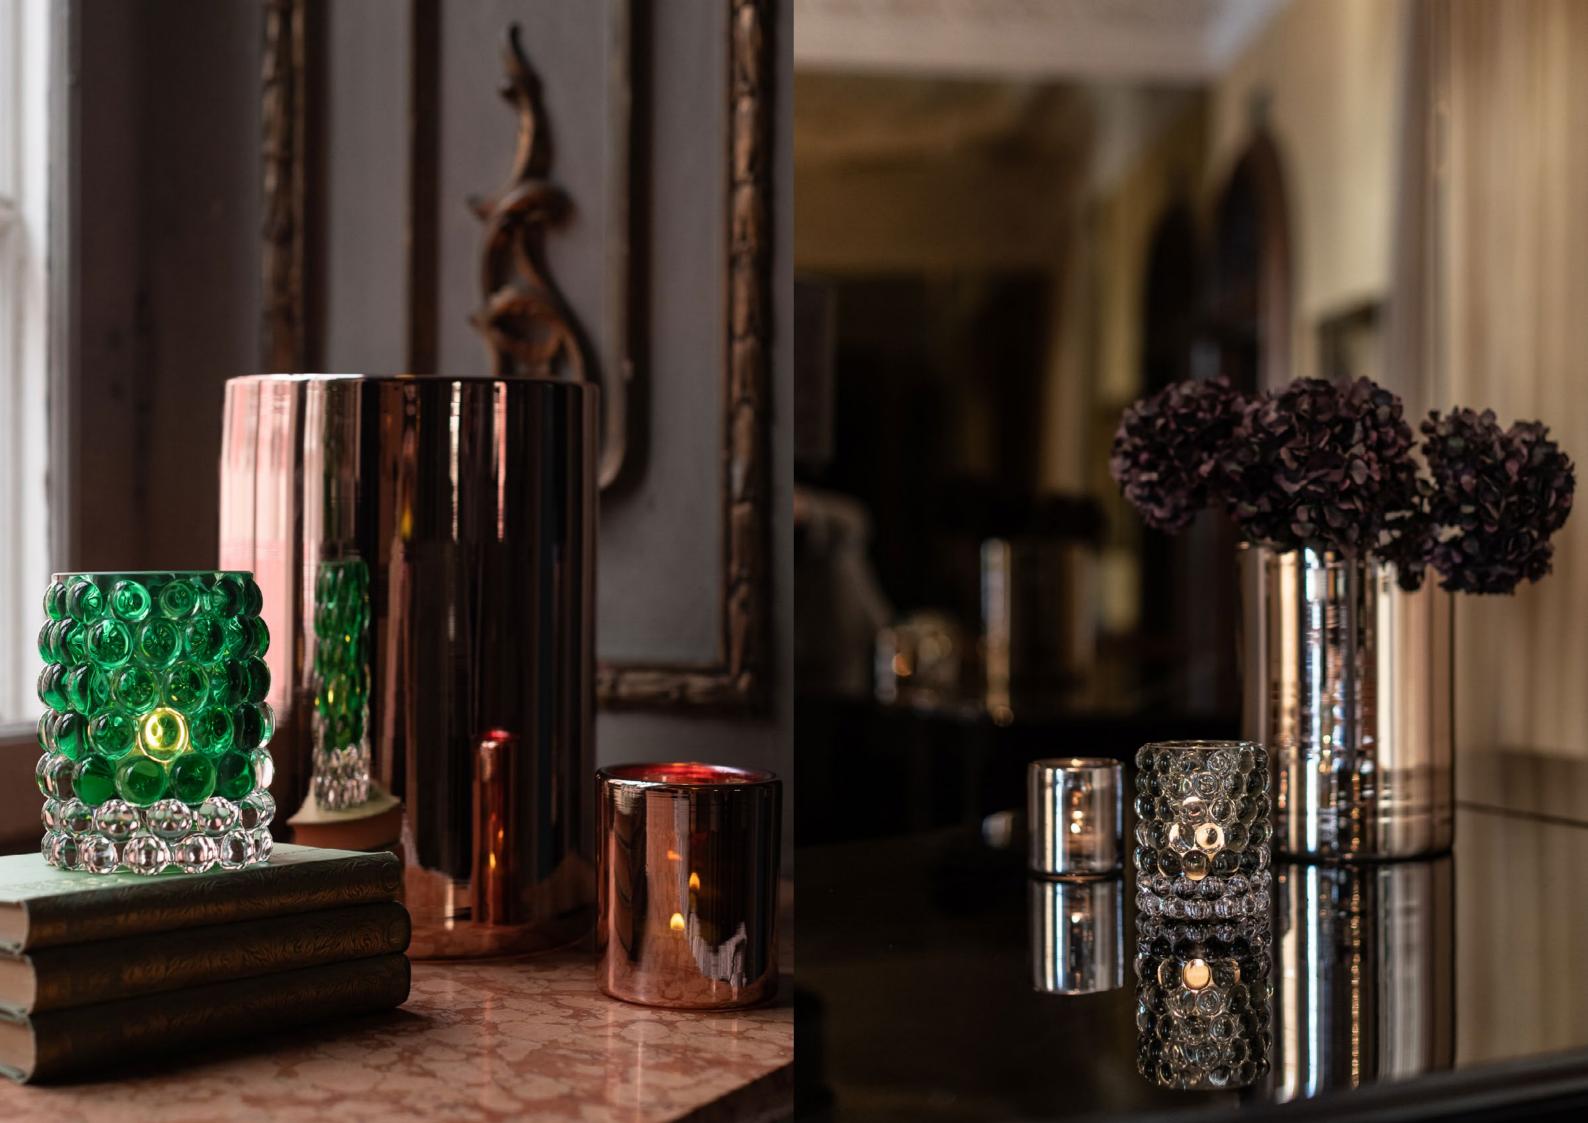

Every piece is one-of-a-kind with its own unique variations, creating the most beautiful light possible. The signature fire polished edge gives the lamp its quality trademark.

Hurricane Soda is created by using an ancient technique employed by traditional craftsman of adding sodium carbonate during the manufacturing process. This enables bubbles to appear, like magic, inside the glass.

Each piece is entirely unique in its appearance, some with many bubbles and some with just a few, forming a distinctive pattern in each lamp.