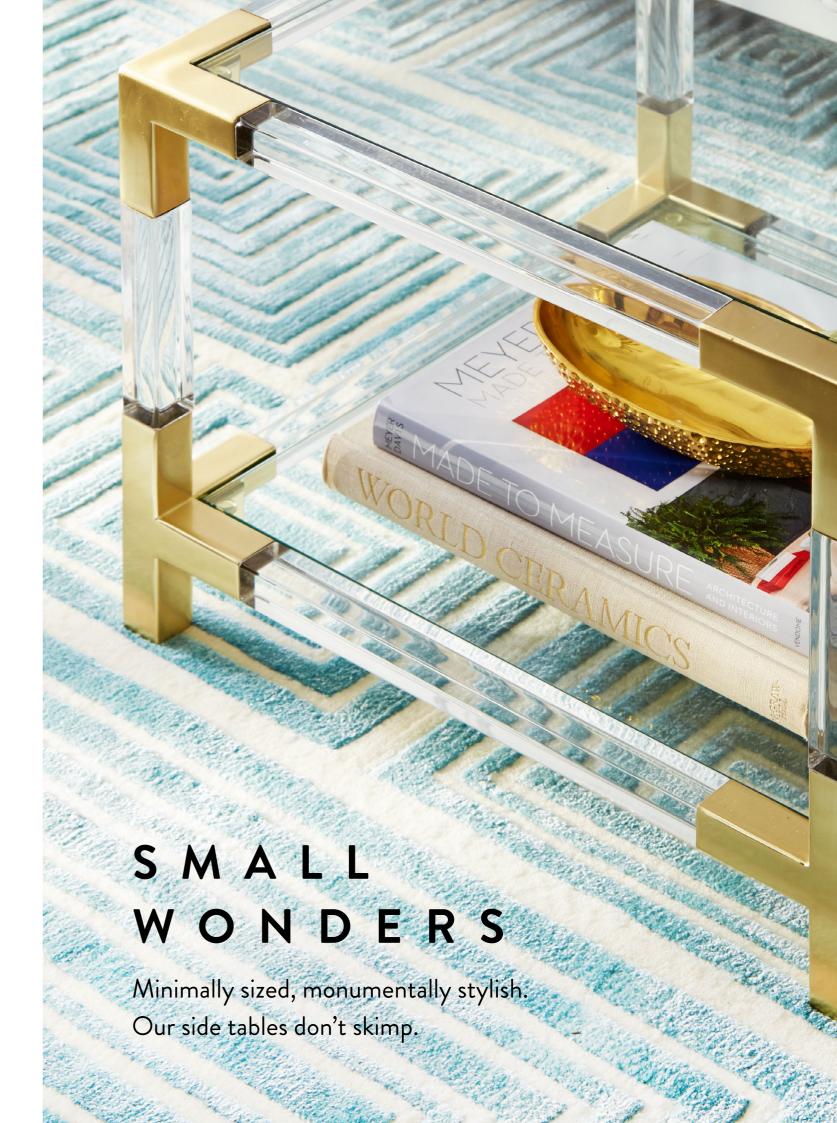

rns this preppy pastime into Pop Art.





Glass panes back-painted with early-morning shades in angular forms. A little Italian Modern, a lot of irresistible color.









VERONA EMERALD WITH BLACK BASE

New this season, we've stocked our best-selling Lampert sofa, featuring your favorite velvets and base finishes. Bring home our high back with button tufting and super comfy bolsters in the look you love.



**VERONA SMOKE WITH BLACK BASE** 



JACQUES TWO-TIER
ACCENT TABLE

Clear acrylic with brushed brass accents.



KISMET TABLES

Solid brass top inlaid with abalone detail.

Blackened wood and brass base.



**ULU CONCAVE SIDE TABLE** 

Sand-cast brass hand-polished by artisans in India.



#### DELPHINE SIDE TABLE

Antiqued mirror with a polished brass base and quatrefoil details.





Chandelier chic for every room.

Striking shapes, stunning scale, and a lot of bright ideas.



#### LISBON PENDANT

Three half spheres of ivory enameled metal on a polished brass stem.

#### MEURICE RECTANGLE CHANDELIER

Classic bamboo meets socialite glamour. Nickel, bronze or brass finishes.



#### GLOBO FIVE-LIGHT CHANDELIER

A constellation of acrylic spheres float on a brass stem with five interspersed globe bulbs.

#### SPUTNIK CHANDELIER

Laser-cut crown cups and tiny stems with crystal accents. Nickel or brass finishes.



Porcelain, acrylic and mixed metal masterpieces—treat your space to our sculptural table lamps.



new
GALA LIPS
TABLE LAMP

An expressive collection of moody mouths wrap our high-fired matte porcelain lamp.



CONSTANTINE TABLE LAMP

Glossy black acrylic p