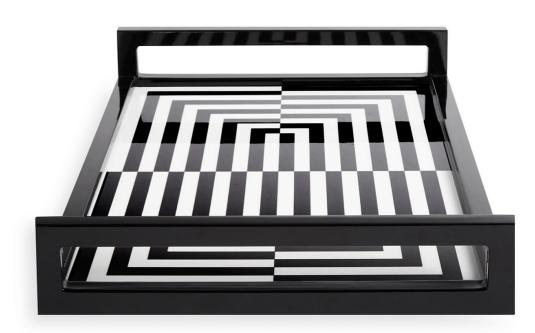

# O P A R T

COLLECTION

In glossy lacquer and bold porcelain, our trippy Op Art patterns pop.

#### OP ART LACQUER TRAY

Perfect for a vanity, console, or cocktail table—corral your possessions without crowding your space.