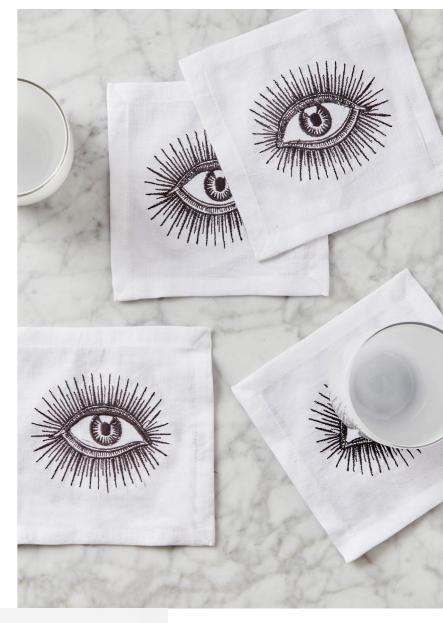

# EYE CATCHERS

Our impossibly posh peepers keep all eyes on your tablescape. Each is item packaged in a nifty gift box.

## EYES COCKTAIL NAPKINS

Satin stitch embroidery on linen. Set of four.