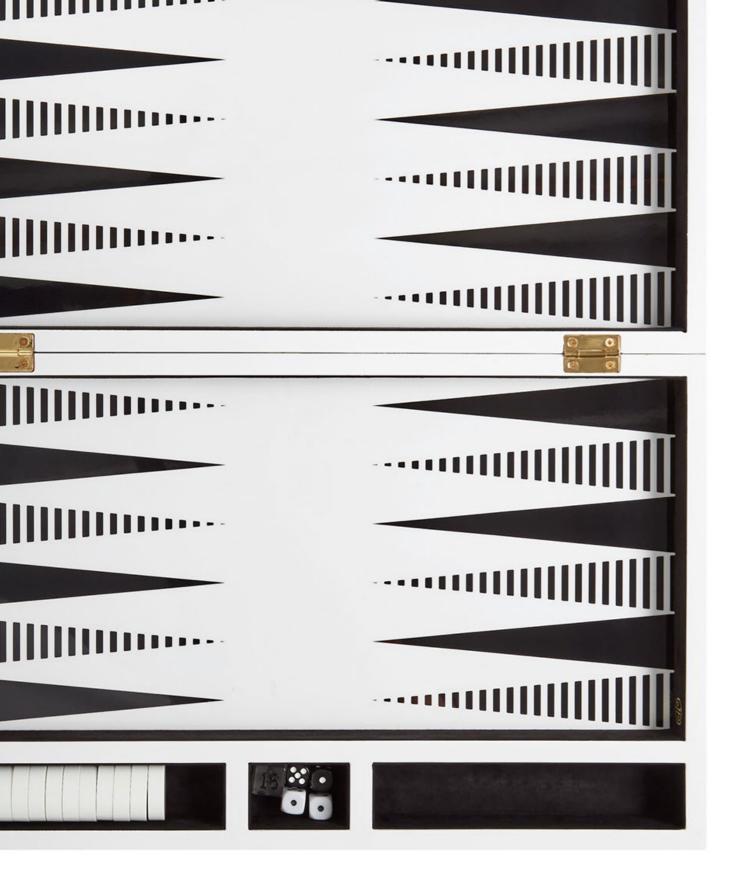

#### OP ART BACKGAMMON SET

Elevate your evening entertainment. Glam and glossy, high-contrast lacquer turns this preppy pastime into Pop Art.

Glass panes back-painted with early-morning shades in angular forms. A little Italian Modern, a lot of irresistible color.