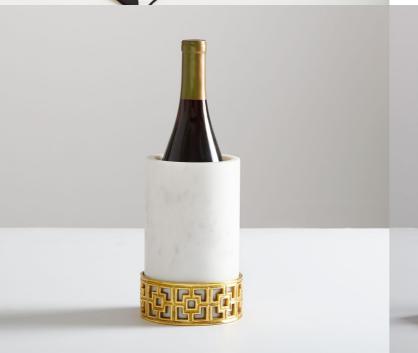

crylic spheres float on a brass stem with five interspersed globe bulbs.

#### SPUTNIK CHANDELIER

Laser-cut crown cups and tiny stems with crystal accents. Nickel or brass finishes.



Porcelain, acrylic and mixed metal masterpieces—treat your space to our sculptural table lamps.



new
GALA LIPS
TABLE LAMP

An expressive collection of moody mouths wrap our high-fired matte porcelain lamp.



CONSTANTINE TABLE LAMP

Glossy black acrylic panels with solid antiqued brass feet and finial.



ELECTRUM TABLE LAMP

A swirling constellation of polished brass and nickel rods topped by an oyster shade.



new
GEORGIA
TABLE LAMP

A 360-degree celebration of provocation in matte porcelain on a solid brass base.









# B.Y.O.B. BUILD YOUR OWN BAR

Everything you need to craft couture cocktails.









#### **EVE BON BON DISH**

There's nothing sweeter than solid brass, polished to perfection.



#### **BRASS HAND RING HOLDER**

A solid brass spot for your rings, bling, and expensive things.

#### **BRASS TIC TAC TOE SET**

Game on—play to win with posh brass and marble.



#### **ELECTRUM CYLINDER BOX**

Brass and nickel boxes pivot to reveal rainbow-hued velvet interiors.





#### **BRASS PILL BOXES**

A hinged brass stasher—the perfect provocative touch of luxe.



#### **GLOBO BOXES**

Velvet-lined and topped with gem-like acrylic lids.

# CHARADE

### COLLECTION

Give the room an elegant edge with our glamorous collection featuring painstakingly hand carved details cast in the highest quality matte porcelain.







#### MONACO BOXES

Polished steel topped with generous blo