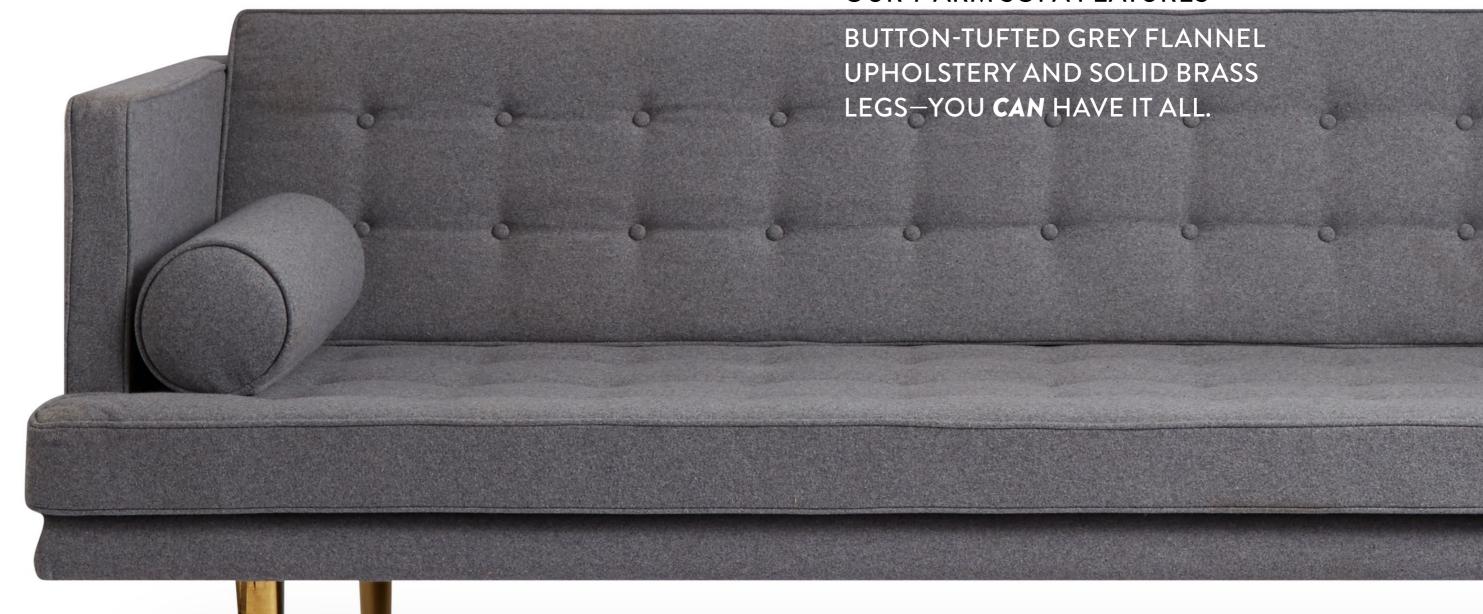

SLEEK AND TAILORED BUT INVITINGLY COMFORTABLE, OUR T-ARM SOFA FEATURES

MEET ALEXANDER.