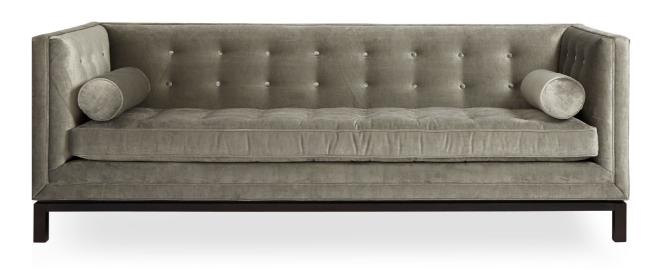

SLEEK AND TAILORED BUT INVITINGLY COMFORTABLE, OUR T-ARM SOFA FEATURES

MEET ALEXANDER.