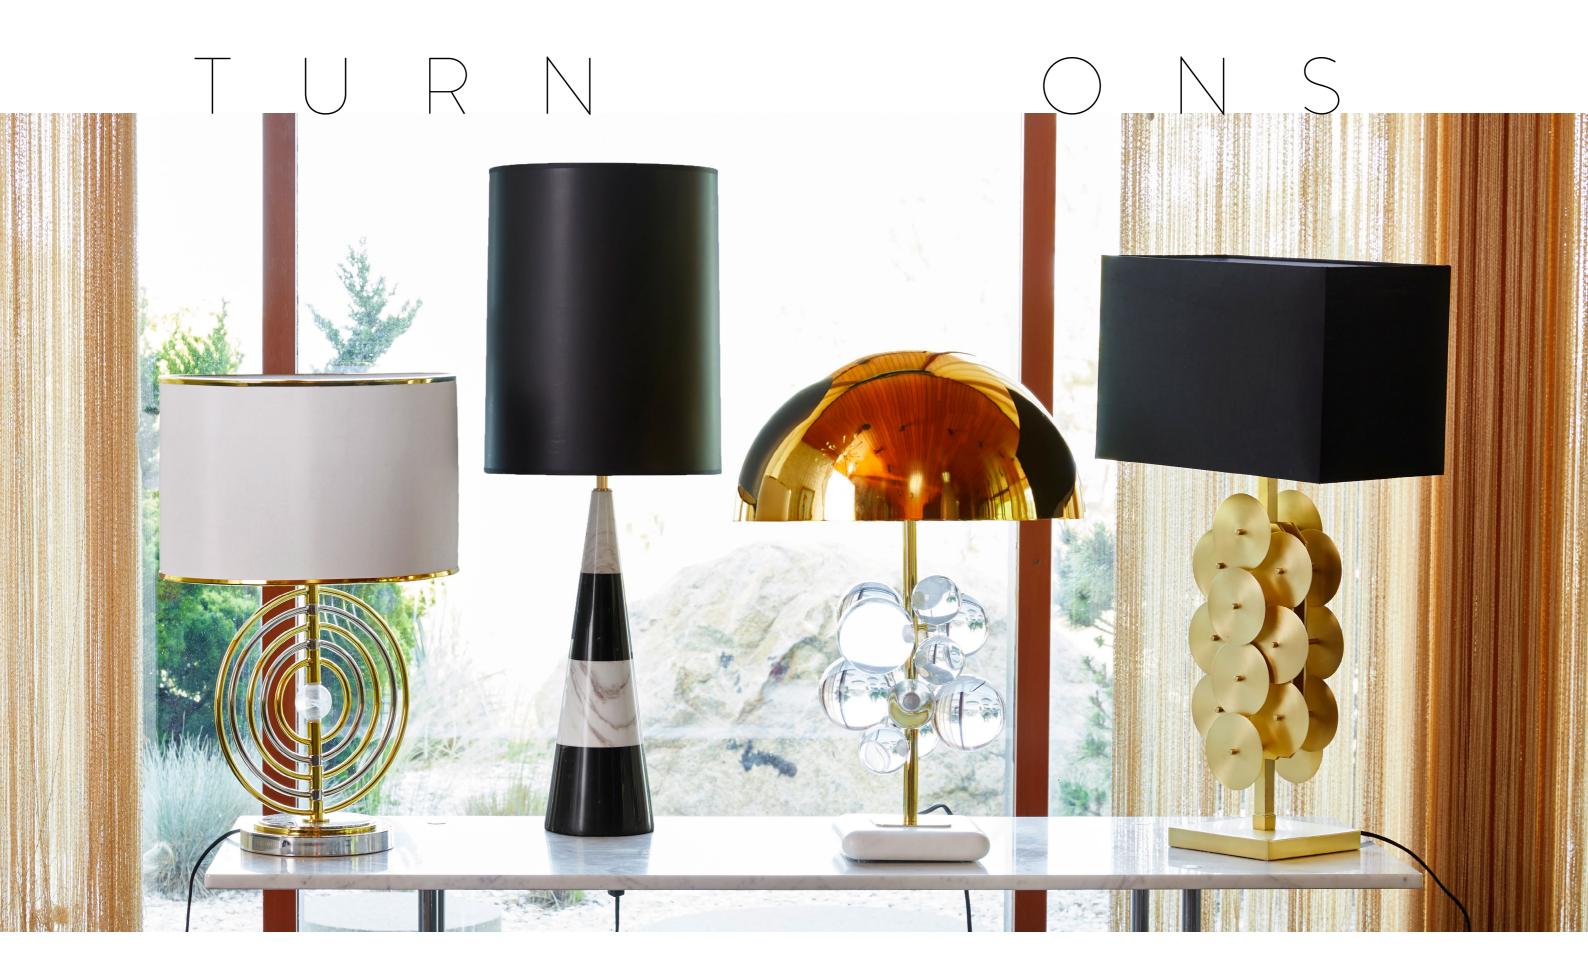

#### SPUTNIK CHANDELIER

Laser-cut crown cups and tiny stems with crystal accents. Nickel or brass finishes.

Porcelain, acrylic and mixed metal masterpieces—treat your space to our sculptural table lamps.

new
GALA LIPS
TABLE LAMP

An expressive collection of moody mouths wrap our high-fired matte porcelain lamp.

CONSTANTINE TABLE LAMP

Glossy black acrylic panels with solid antiqued brass feet and finial.

ELECTRUM TABLE LAMP

A swirling constellation of polished brass and nickel rods topped by an oyster shade.

new
GEORGIA
TABLE LAMP

A 360-degree celebration of provocation in matte porcelain on a solid brass base.