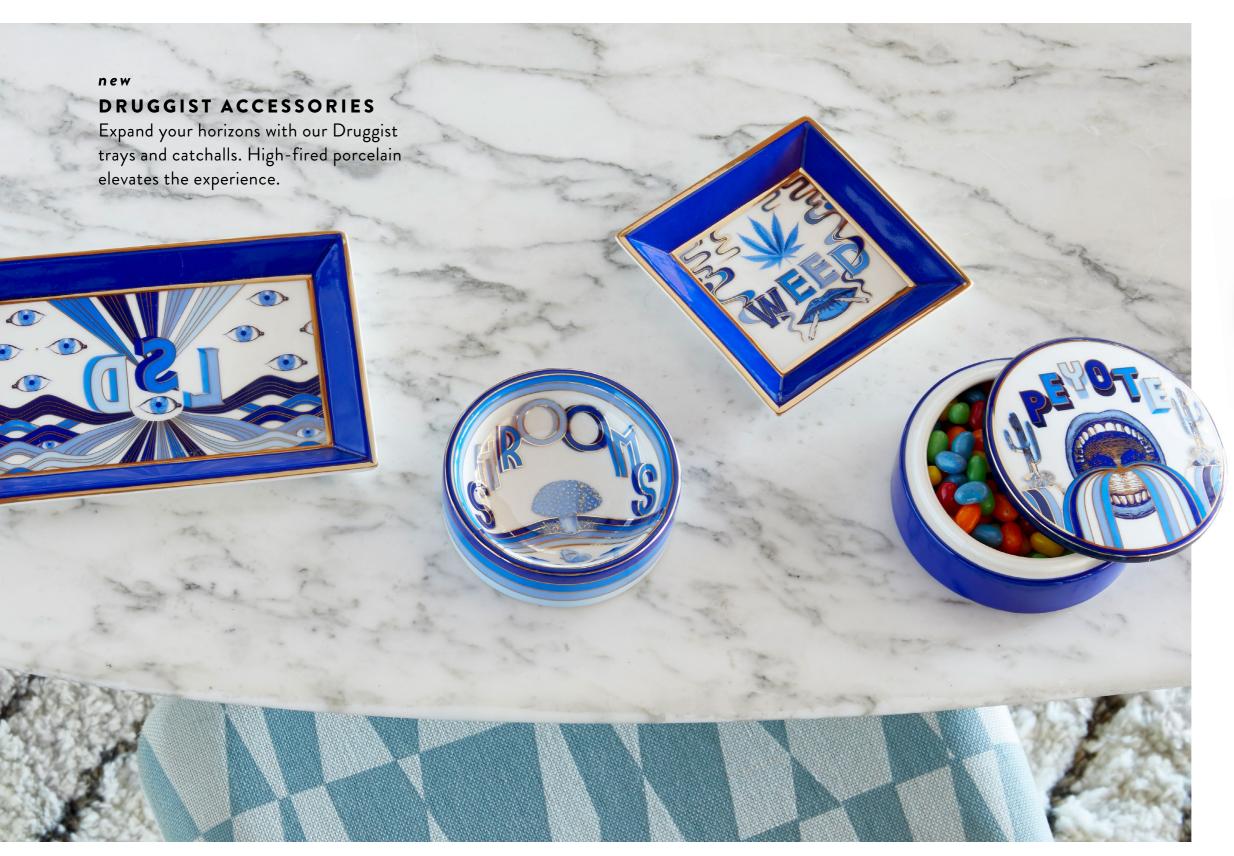

#### EYES VALET TRAY

High-fired porcelain with real gold accents.

new
DRUGGIST COASTER SET

Each set is packaged in a nifty gift box, and they make a perfect hostess present (or pick-me-up for yourself).