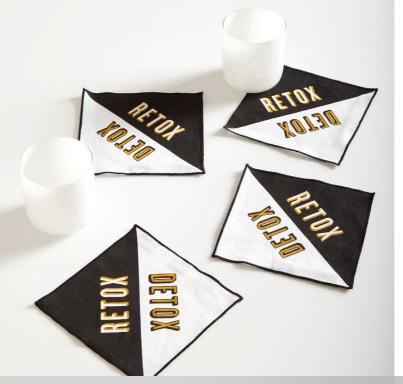

ronze or brass finishes.



#### GLOBO FIVE-LIGHT CHANDELIER

A constellation of acrylic spheres float on a brass stem with five interspersed globe bulbs.

#### SPUTNIK CHANDELIER

Laser-cut crown cups and tiny stems with crystal accents. Nickel or brass finishes.



Porcelain, acrylic and mixed metal masterpieces—treat your space to our sculptural table lamps.



new
GALA LIPS
TABLE LAMP

An expressive collection of moody mouths wrap our high-fired matte porcelain lamp.



CONSTANTINE TABLE LAMP

Glossy black acrylic panels with solid antiqued brass feet and finial.



ELECTRUM TABLE LAMP

A swirling constellation of polished brass and nickel rods topped by an oyster shade.



new
GEORGIA
TABLE LAMP

A 360-degree celebration of provocation in matte porcelain on a solid brass base.









# B.Y.O.B. BUILD YOUR OWN BAR

Everything you need to craft couture cocktails.









#### **EVE BON BON DISH**

There's nothing sweeter than solid brass, polished to perfection.



#### **BRASS HAND RING HOLDER**

A solid brass spot for your rings, bling, and expensive things.

#### **BRASS TIC TAC TOE SET**

Game on—play to win with posh brass and marble.



#### **ELECTRUM CYLINDER BOX**

Brass and nickel boxes pivot to reveal rainbow-hued velvet interiors.





#### **BRASS PILL BOXES**

A hinged brass stasher—the perfect provocative touch of luxe.



#### **GLOBO BOXES**

Velvet-lined and topped with gem-like acrylic lids.

# CHARADE

### COLLECTION

Give the room an elegant edge with our glamorous collection featuring painstakingly hand carved details cast in the highest quality