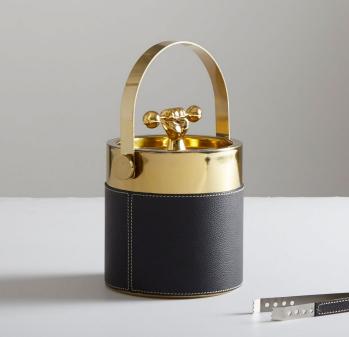

bronze or brass finishes.



#### GLOBO FIVE-LIGHT CHANDELIER

A constellation of acrylic spheres float on a brass stem with five interspersed globe bulbs.

#### SPUTNIK CHANDELIER

Laser-cut crown cups and tiny stems with crystal accents. Nickel or brass finishes.



Porcelain, acrylic and mixed metal masterpieces—treat your space to our sculptural table lamps.



new
GALA LIPS
TABLE LAMP

An expressive collection of moody mouths wrap our high-fired matte porcelain lamp.



CONSTANTINE TABLE LAMP

Glossy black acrylic panels with solid antiqued brass feet and finial.



ELECTRUM TABLE LAMP

A swirling constellation of polished brass and nickel rods topped by an oyster shade.



new
GEORGIA
TABLE LAMP

A 360-degree celebration of provocation in matte porcelain on a solid brass base.









# B.Y.O.B. BUILD YOUR OWN BAR

Everything you need to craft couture cocktails.









#### **EVE BON BON DISH**

There's nothing sweeter than solid brass, polished to perfection.



#### **BRASS HAND RING HOLDER**

A solid brass spot for your rings, bling, and expensive things.

#### **BRASS TIC TAC TOE SET**

Game on—play to win with posh brass and marble.



#### **ELECTRUM CYLINDER BOX**

Brass and nickel boxes pivot to reveal rainbow-hued velvet interiors.





#### **BRASS PILL BOXES**

A hinged brass stasher—the perfect provocative touch of luxe.



#### **GLOBO BOXES**

Velvet-lined and topped with gem-like acrylic lids.

# CHARADE

### COLLECTION

Give the room an elegant edge with our glamorous collection featuring painstakingly hand carved details cast in the highest qualit