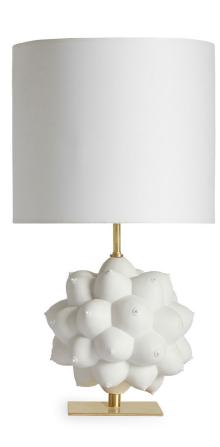

#### SPUTNIK CHANDELIER

Laser-cut crown cups and tiny stems with crystal accents. Nickel or brass finishes.

Porcelain, acrylic and mixed metal masterpieces—treat your space to our sculptural table lamps.