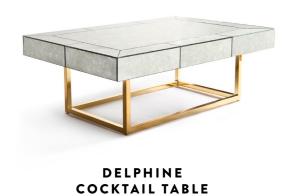

#### DELPHINE SIDE TABLE

Antiqued mirror with a polished brass base and quatrefoil details.

Chandelier chic for every room.

Striking shapes, stunning scale, and a lot of bright ideas.