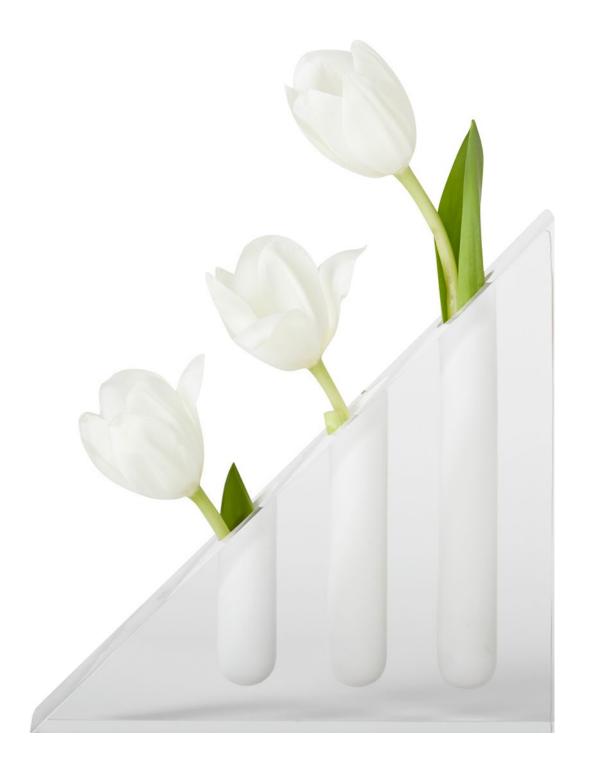

## STACKED ACRYLIC BEL AIR MINI SCOOP VASE

Vivid layers of acrylic take our classic Bel Air Mini Scoop Vase to the next level.

BEL AIR WEDGE VASE

Create a minimalist floral moment in clear acrylic. Light presence, small footprint, big personality.