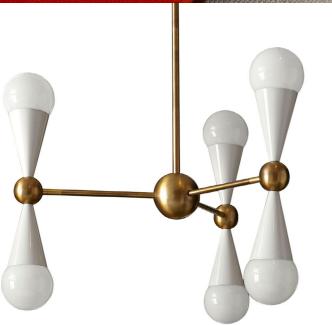

## CARACAS SIX-LIGHT CHANDELIER

Simple geometric shapes—cones and spheres—collide with dynamic results.