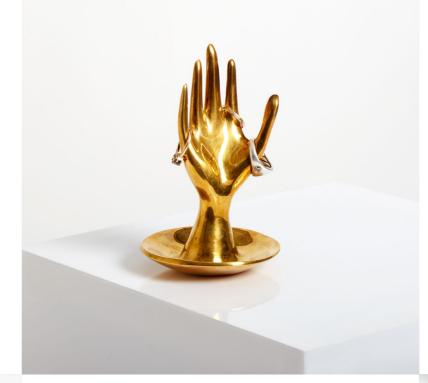

er-cut crown cups and tiny stems with crystal accents. Nickel or brass finishes.



Porcelain, acrylic and mixed metal masterpieces—treat your space to our sculptural table lamps.



new
GALA LIPS
TABLE LAMP

An expressive collection of moody mouths wrap our high-fired matte porcelain lamp.



CONSTANTINE TABLE LAMP

Glossy black acrylic panels with solid antiqued brass feet and finial.



ELECTRUM TABLE LAMP

A swirling constellation of polished brass and nickel rods topped by an oyster shade.



new
GEORGIA
TABLE LAMP

A 360-degree celebration of provocation in matte porcelain on a solid brass base.









# B.Y.O.B. BUILD YOUR OWN BAR

Everything you need to craft couture cocktails.









#### **EVE BON BON DISH**

There's nothing sweeter than solid brass, polished to perfection.



#### **BRASS HAND RING HOLDER**

A solid brass spot for your rings, bling, and expensive things.

#### **BRASS TIC TAC TOE SET**

Game on—play to win with posh brass and marble.



#### **ELECTRUM CYLINDER BOX**

Brass and nickel boxes pivot to reveal rainbow-hued velvet interiors.





#### **BRASS PILL BOXES**

A hinged brass stasher—the perfect provocative touch of luxe.



#### **GLOBO BOXES**

Velvet-lined and topped with gem-like acrylic lids.

# CHARADE

### COLLECTION

Give the room an elegant edge with our glamorous collection featuring painstakingly hand carved details cast in the highest quality matte porcelain.







#### MONACO BOXES

Polished steel topped with generous blocks of luminous acrylic. Available in three sizes with either clear or gem-toned lids.





Official d