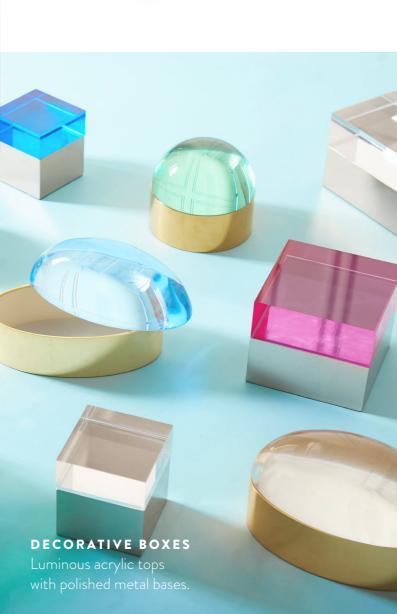

#### MONACO BOXES

Polished steel topped with generous blocks of luminous acrylic. Available in three sizes with either clear or gem-toned lids.

Official distributor for Germany, Austria, Switzerland, Netherlands, Belgium, Luxembourg and the Balearic Islands