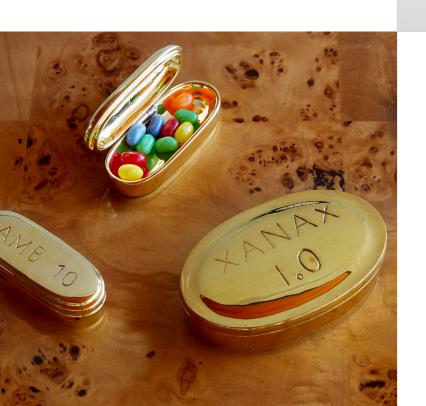

#### **BRASS PILL BOXES**

A hinged brass stasher—the perfect provocative touch of luxe.