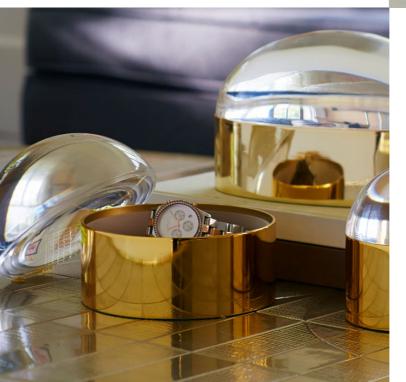

#### **ELECTRUM CYLINDER BOX**

Brass and nickel boxes pivot to reveal rainbow-hued velvet interiors.