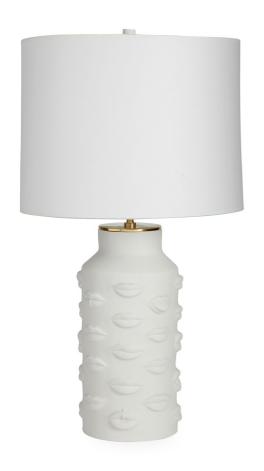

new
GALA LIPS
TABLE LAMP

An expressive collection of moody mouths wrap our high-fired matte porcelain lamp.

CONSTANTINE TABLE LAMP

Glossy black acrylic panels with solid antiqued brass feet and finial.

ELECTRUM TABLE LAMP