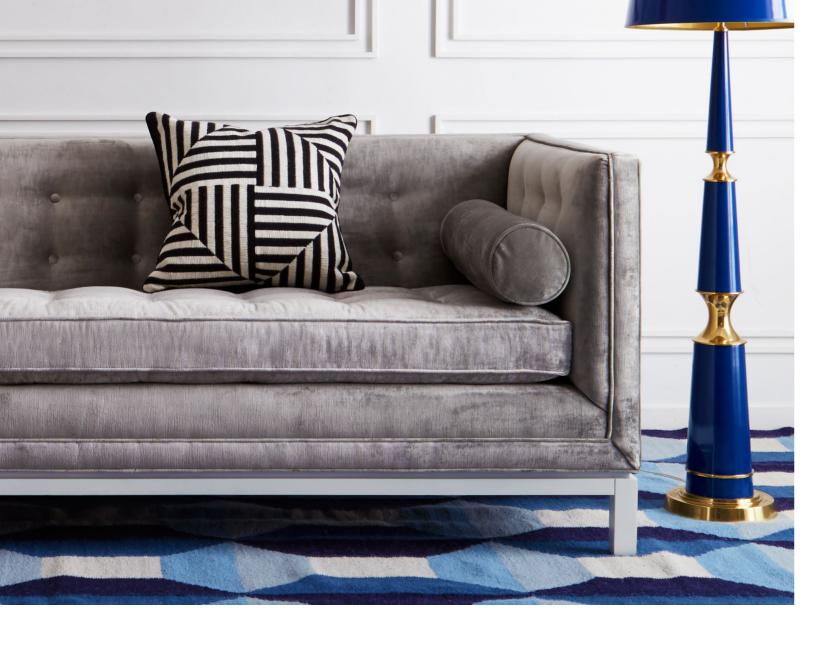

VERONA EMERALD WITH BLACK BASE

New this season, we've stocked our best-selling Lampert sofa, featuring your favorite velvets and base finishes. Bring home our high back with button tufting and super comfy bolsters in the look you love.

**VERONA SMOKE WITH BLACK BASE** 

JACQUES TWO-TIER
ACCENT TABLE

Clear acrylic with brushed brass accents.

KISMET TABLES

Solid brass top inlaid with abalone detail.

Blackened wood and brass base.

**ULU CONCAVE SIDE TABLE** 