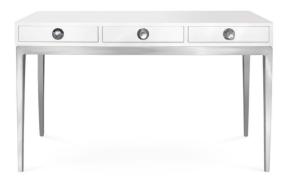

Neo-Classical lines, a dash of Hollywood glamour, and a top note of Mod moxie. Stocked in white lacquer with polished nickel and acrylic accents.