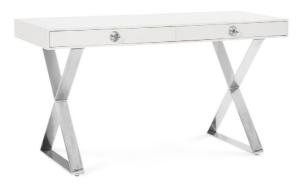

Neo-Classical lines, a dash of Hollywood glamour, and a top note of Mod moxie. Stocked in white lacquer with polished nickel and acrylic accents.