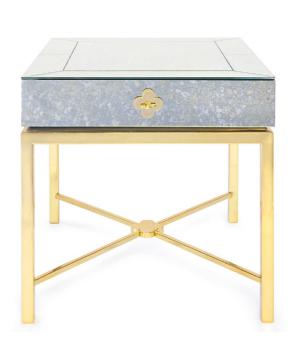

#### DELPHINE SIDE TABLE

Antiqued mirror with a polished brass base and quatrefoil details.

Chandelier chic for every room.

Striking shapes, stunning scale, and a lot of bright ideas.