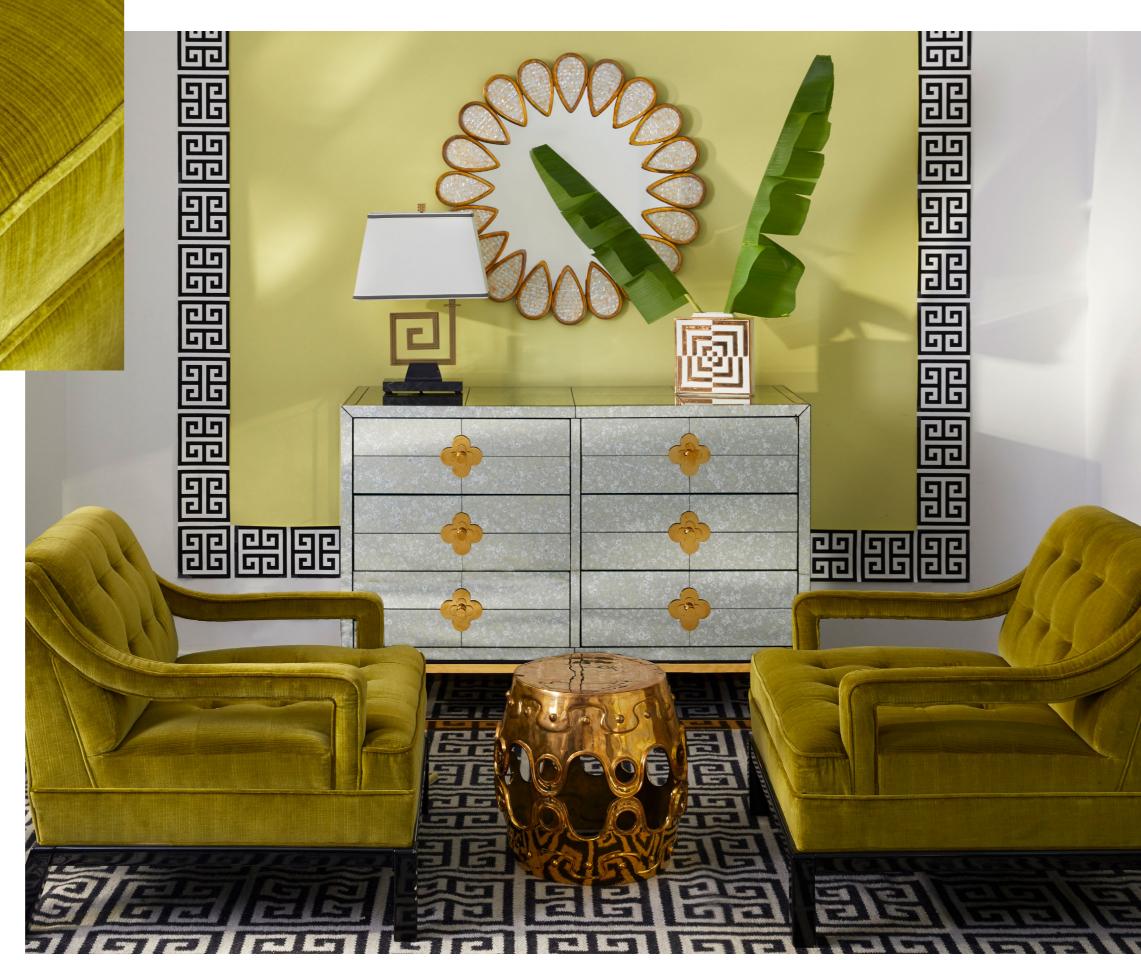

## DARK CHINOISE

Chic Chinoiserie's moody makeover—layer on the tonal greens, black lacquer, Greek key patterns and gobs of gold.

DECO'D OUT Modernist motif, socialite style. Our Futura Collection pairs the glamorous with the mind-bending.