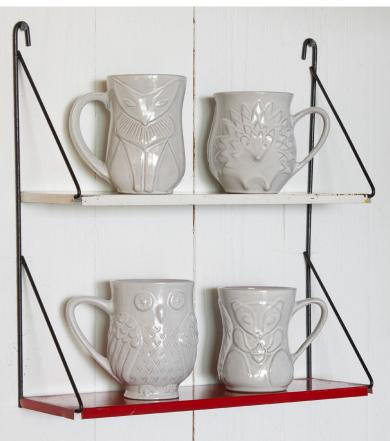

# UTOPIA COLLECTION

Our playfully chic universe of vessels and drinkware.
Celebrate the familiar and the fantastical in brown stoneware with a sheer white glaze.

# new WOODLAND MUGS Curl up with creature comforts.

UTOPIA REVERSIBLE BOY/GIRL MUG

UTOPIA ELEPHANT MUG