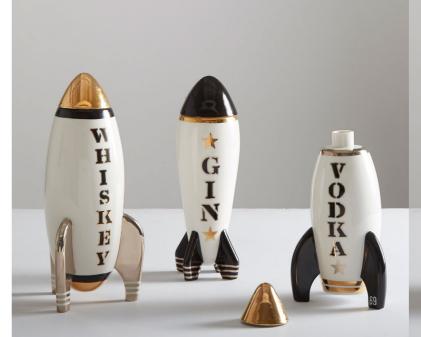

l, bronze or brass finishes.



#### GLOBO FIVE-LIGHT CHANDELIER

A constellation of acrylic spheres float on a brass stem with five interspersed globe bulbs.

#### SPUTNIK CHANDELIER

Laser-cut crown cups and tiny stems with crystal accents. Nickel or brass finishes.



Porcelain, acrylic and mixed metal masterpieces—treat your space to our sculptural table lamps.



new
GALA LIPS
TABLE LAMP

An expressive collection of moody mouths wrap our high-fired matte porcelain lamp.



CONSTANTINE TABLE LAMP

Glossy black acrylic panels with solid antiqued brass feet and finial.



ELECTRUM TABLE LAMP

A swirling constellation of polished brass and nickel rods topped by an oyster shade.



new
GEORGIA
TABLE LAMP

A 360-degree celebration of provocation in matte porcelain on a solid brass base.









# B.Y.O.B. BUILD YOUR OWN BAR

Everything you need to craft couture cocktails.









#### **EVE BON BON DISH**

There's nothing sweeter than solid brass, polished to perfection.



#### **BRASS HAND RING HOLDER**

A solid brass spot for your rings, bling, and expensive things.

#### **BRASS TIC TAC TOE SET**

Game on—play to win with posh brass and marble.



#### **ELECTRUM CYLINDER BOX**

Brass and nickel boxes pivot to reveal rainbow-hued velvet interiors.





#### **BRASS PILL BOXES**

A hinged brass stasher—the perfect provocative touch of luxe.



#### **GLOBO BOXES**

Velvet-lined and topped with gem-like acrylic lids.

# CHARADE

### COLLECTION

Give the room an elegant edge with our glamorous collection featuring painstakingly hand carved details cast in the highest qual