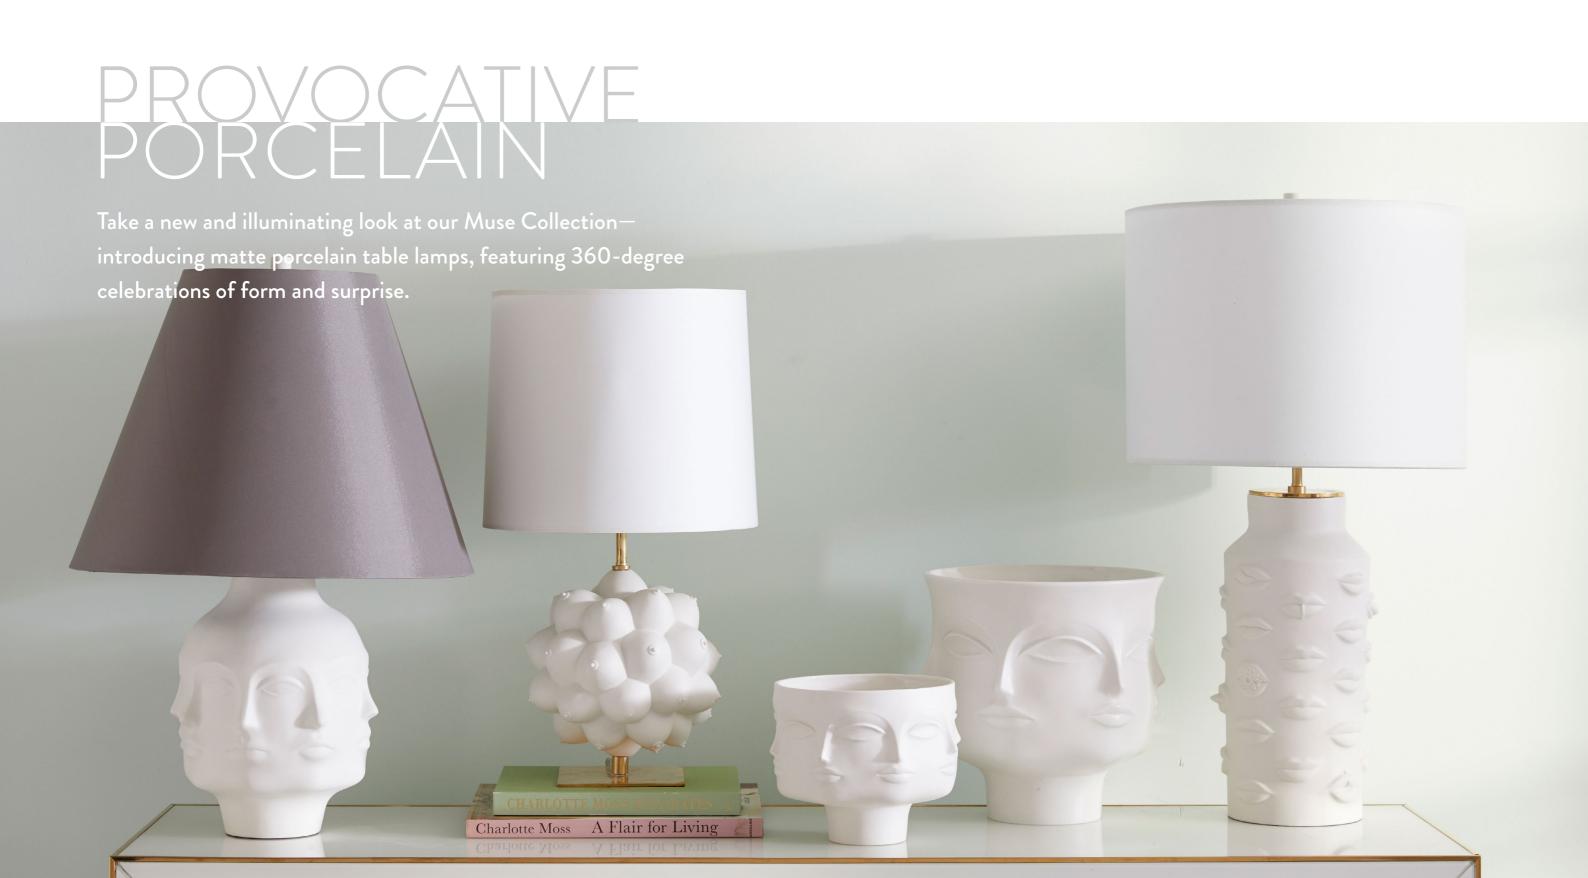

A swirling constellation of polished brass and nickel rods topped by an oyster shade.

new
GEORGIA
TABLE LAMP

A 360-degree celebration of provocation in matte porcelain on a solid brass base.