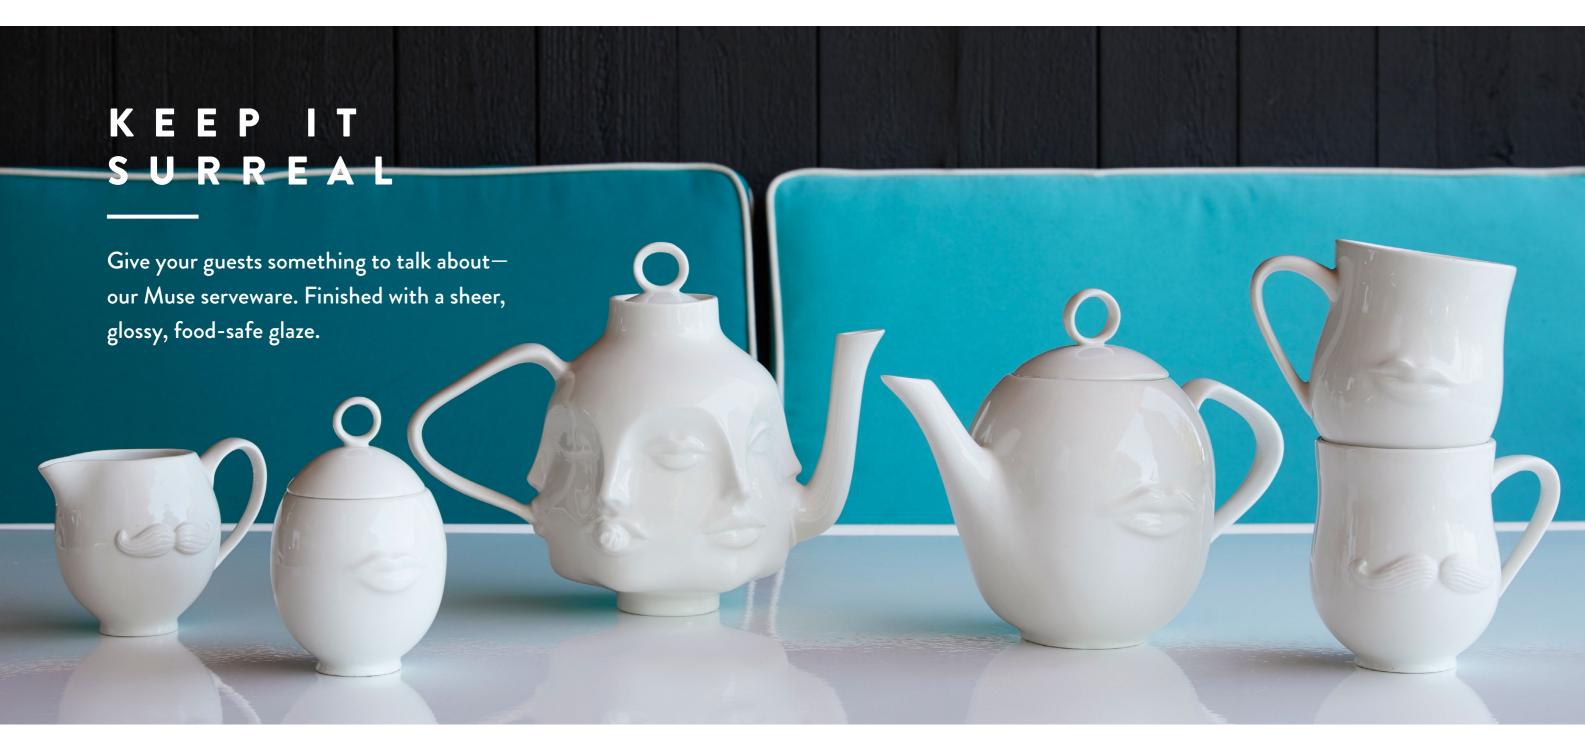

# MUSE COLLECTION

Our hand-sculpted porcelain homages to our favorite artists' muses.

CHANNING THREE-DRAWER CONSOLE

CHANNING DESK

CHANNING SIX-DRAWER CHEST

CHANNING SIX-DRAWER DRESSER

CHANNING BUFFET

CHANNING MEDIA CONSOLE