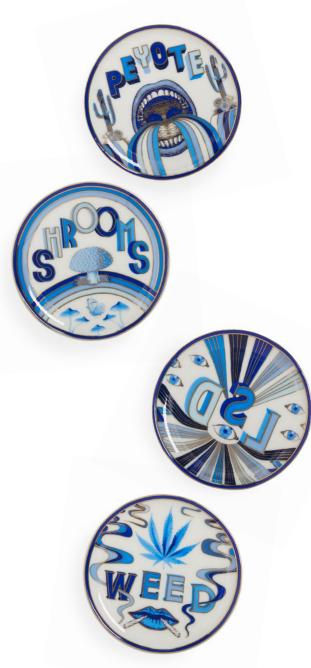

#### EYES VALET TRAY

High-fired porcelain with real gold accents.

new
DRUGGIST COASTER SET

Each set is packaged in a nifty gift box, and they make a perfect hostess present (or pick-me-up for yourself).