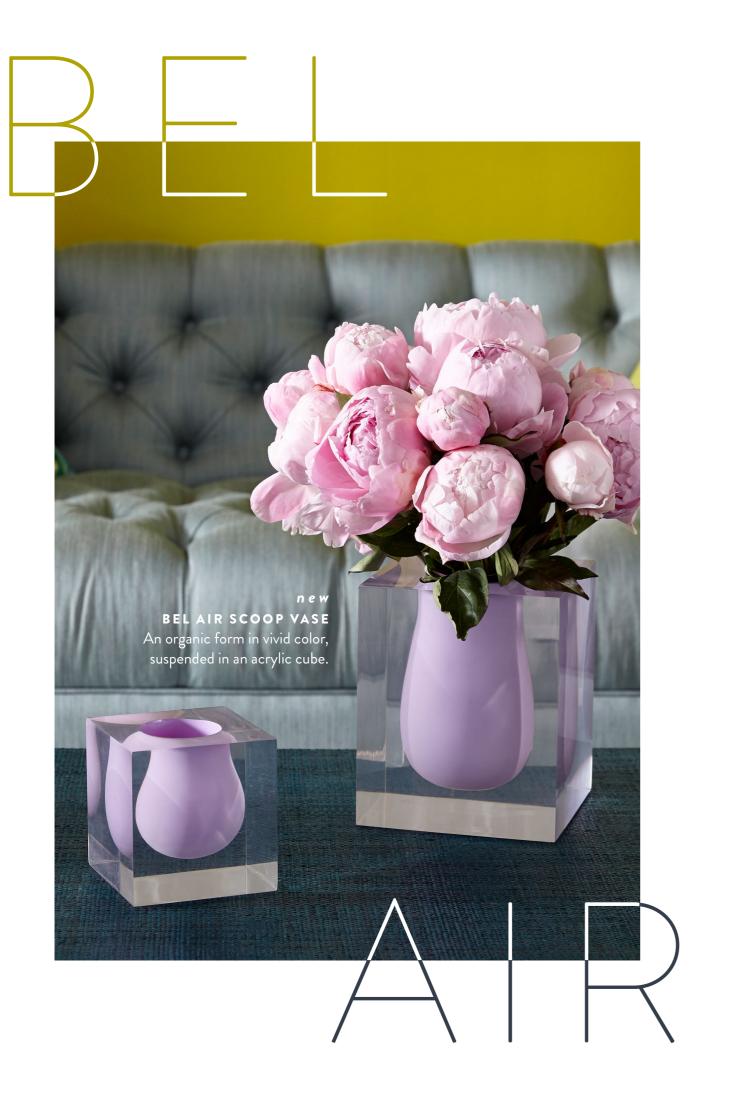

# C L E A R L Y









DORA MAAR CONDIMENT BOWL



GIULIETTE PITCHER



EVE CANDELABRA



EVE FRUIT BOWL



MUSE BOWL



## STACKED ACRYLIC BEL AIR MINI SCOOP VASE

Vivid layers of acrylic take our classic Bel Air Mini Scoop Vase to the next level.











BEL AIR WEDGE VASE

Create a minimalist floral moment in clear acrylic. Light presence, small footprint, big personality.





# EYE CATCHERS

Our impossibly posh peepers keep all eyes on your tablescape. Each is item packaged in a nifty gift box.



## EYES COCKTAIL NAPKINS

Satin stitch embroidery on linen. Set of four.

#### EYES VALET TRAY

High-fired porcelain with real gold accents.







new
DRUGGIST COASTER SET

Each set is packaged in a nifty gift box, and they make a perfect hostess present (or pick-me-up for yourself).



# 

Studio 54 hedonism meets Wiener Werkstätte elegance.

Simple but dynamic forms featuring alternating bars of polished metals and a glamorous twinkle—future classics.

ELECTRUM CONSOLE TABLE (opposite)
AND ELECTRUM COCKTAIL TABLE







DELPHINE CREDENZ