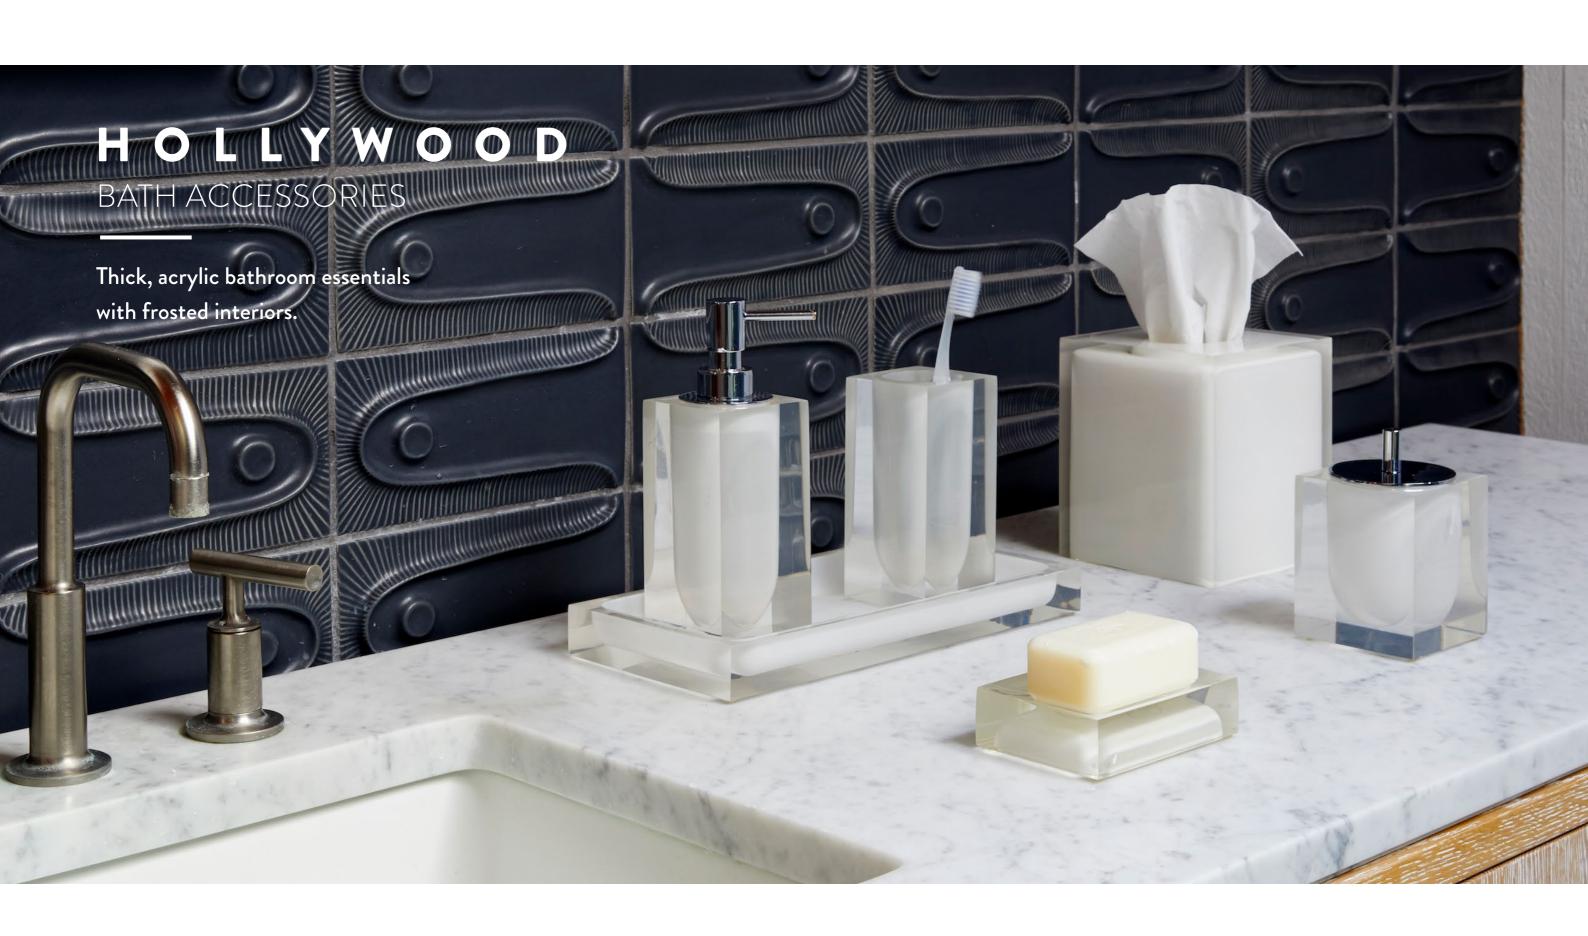

-fired porcelain with real gold accents.







new
DRUGGIST COASTER SET

Each set is packaged in a nifty gift box, and they make a perfect hostess present (or pick-me-up for yourself).



# 

Studio 54 hedonism meets Wiener Werkstätte elegance.

Simple but dynamic forms featuring alternating bars of polished metals and a glamorous twinkle—future classics.

ELECTRUM CONSOLE TABLE (opposite)
AND ELECTRUM COCKTAIL TABLE







DELPHINE CREDENZA



DELPHINE SIDE TABLE



new DELPHINE SIX-DRAWER DRESSER



DELPHINE BAR









#### **DEEP DIVE INTO**

## DARK CHINOISE

Chic Chinoiserie's moody makeover—layer on the tonal greens, black lacquer, Greek key patterns and gobs of gold.



DECO'D OUT Modernist motif, socialite style. Our Futura Collection pairs the glamorous with the mind-bending.





SLEEK AND TAILORED BUT INVITINGLY COMFORTABLE, OUR T-ARM SOFA FEATURES



MEET ALEXANDER.



# **GET THE LOOK**

Start with clean lines, honest materials and natural tones.

Warm vibes will follow.



#### **POP PILLOWS**

Modern motifs and impeccable craftsmanship.

## OSLO REVERSIBLE FLAT WEAVE RUG

Superbly soft, highly durable and handmade by artisans in Peru.

Our flatweave Peruvian rugs are customizable in 46 patterns, 48 colors, and any size to suit your style.



## CARACAS SIX-LIGHT CHANDELIER

Simple geometric shapes—cones and spheres—collide with dynamic results.



# REFORM POTTERY Dynamic composition, subtle texture, and a deep bronze glaze.



# UTOPIA COLLECTION

Our playfully chic universe of vessels and drinkware.
Celebrate the familiar and the fantastical in brown sto