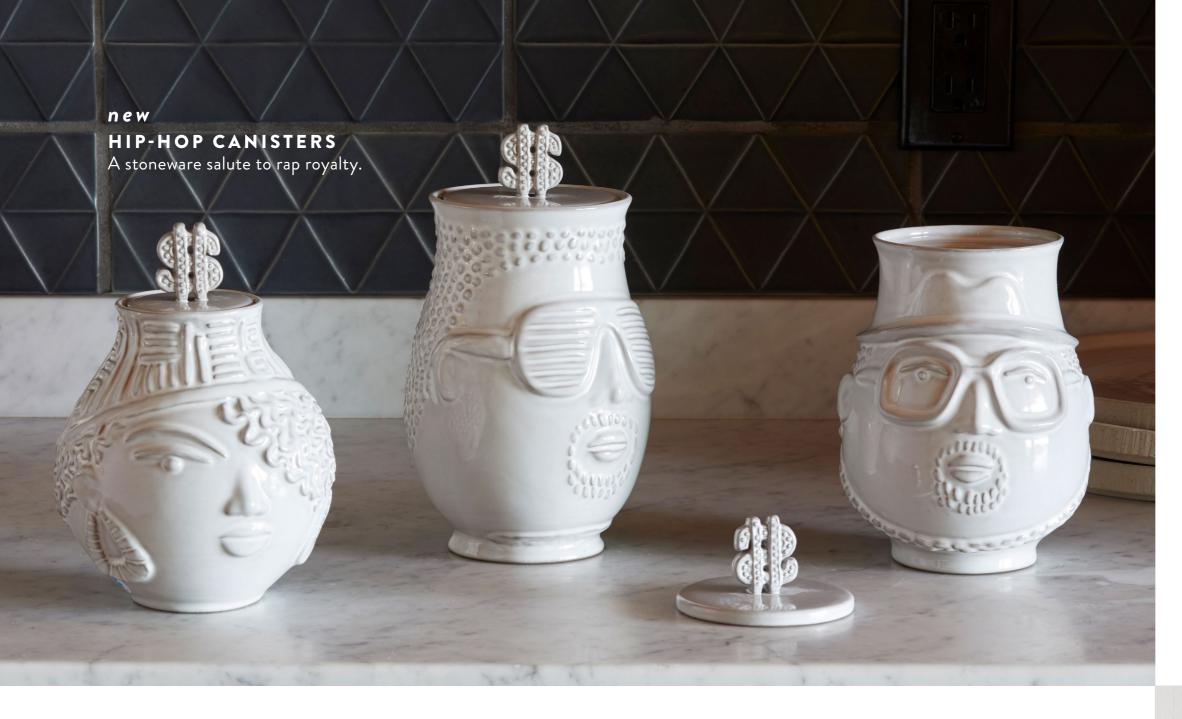

# UTOPIA COLLECTION

Our playfully chic universe of vessels and drinkware.
Celebrate the familiar and the fantastical in brown stoneware with a sheer white glaze.