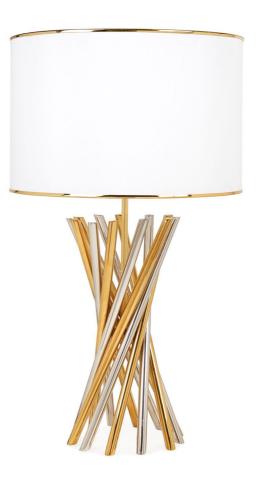

A swirling constellation of polished brass and nickel rods topped by an oyster shade.

new
GEORGIA
TABLE LAMP

A 360-degree celebration of provocation in matte porcelain on a solid brass base.