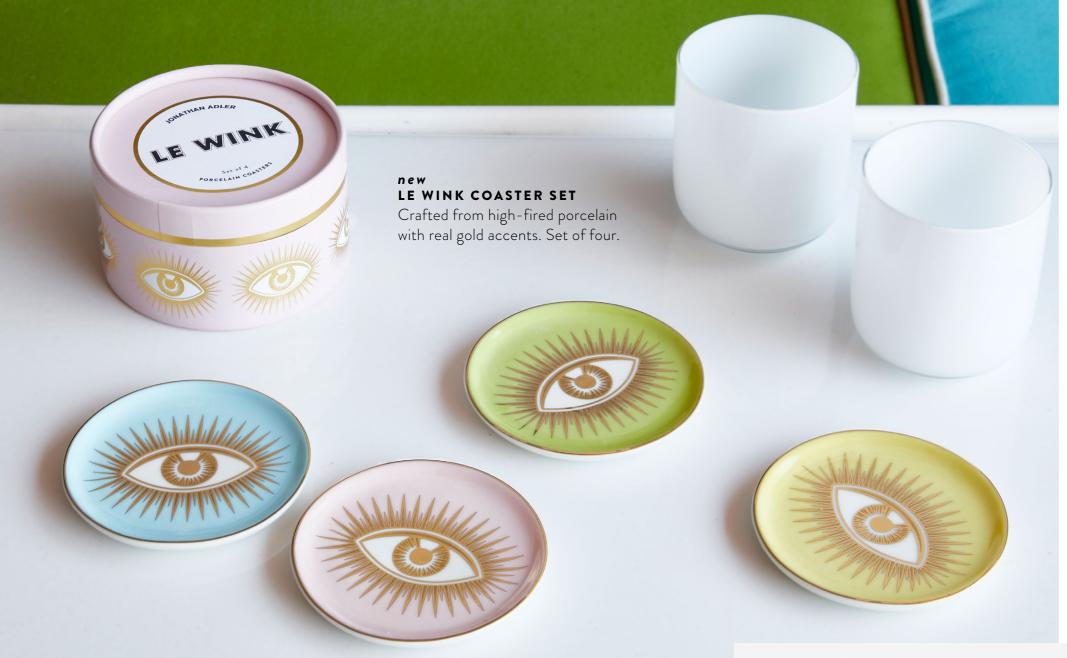

# EYE CATCHERS

Our impossibly posh peepers keep all eyes on your tablescape. Each is item packaged in a nifty gift box.

#### EYES VALET TRAY

High-fired porcelain with real gold accents.

new
DRUGGIST COASTER SET

Each set is packaged in a nifty gift box, and they make a perfect hostess present (or pick-me-up for yourself).