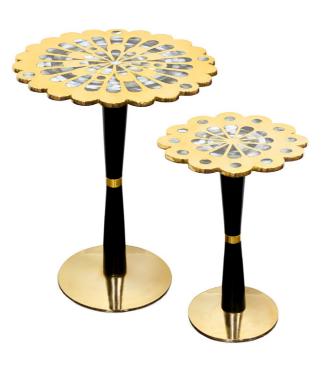

## CARACAS SIX-LIGHT CHANDELIER

Simple geometric shapes—cones and spheres—collide with dynamic results.