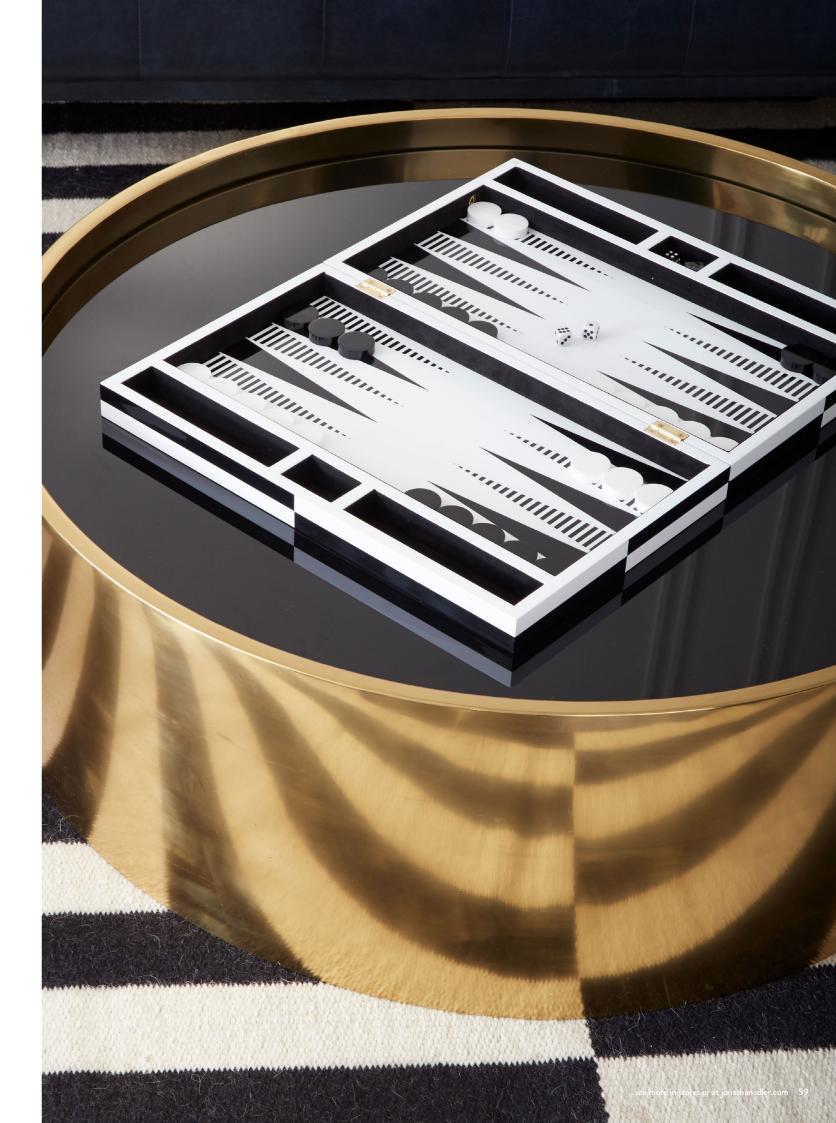

#### OP ART BACKGAMMON SET

Elevate your evening entertainment. Glam and glossy, high-contrast lacquer turns this preppy pastime into Pop Art.

Glass panes back-painted with early-morning shades in angular forms. A little Italian Modern, a lot of irresistible color.