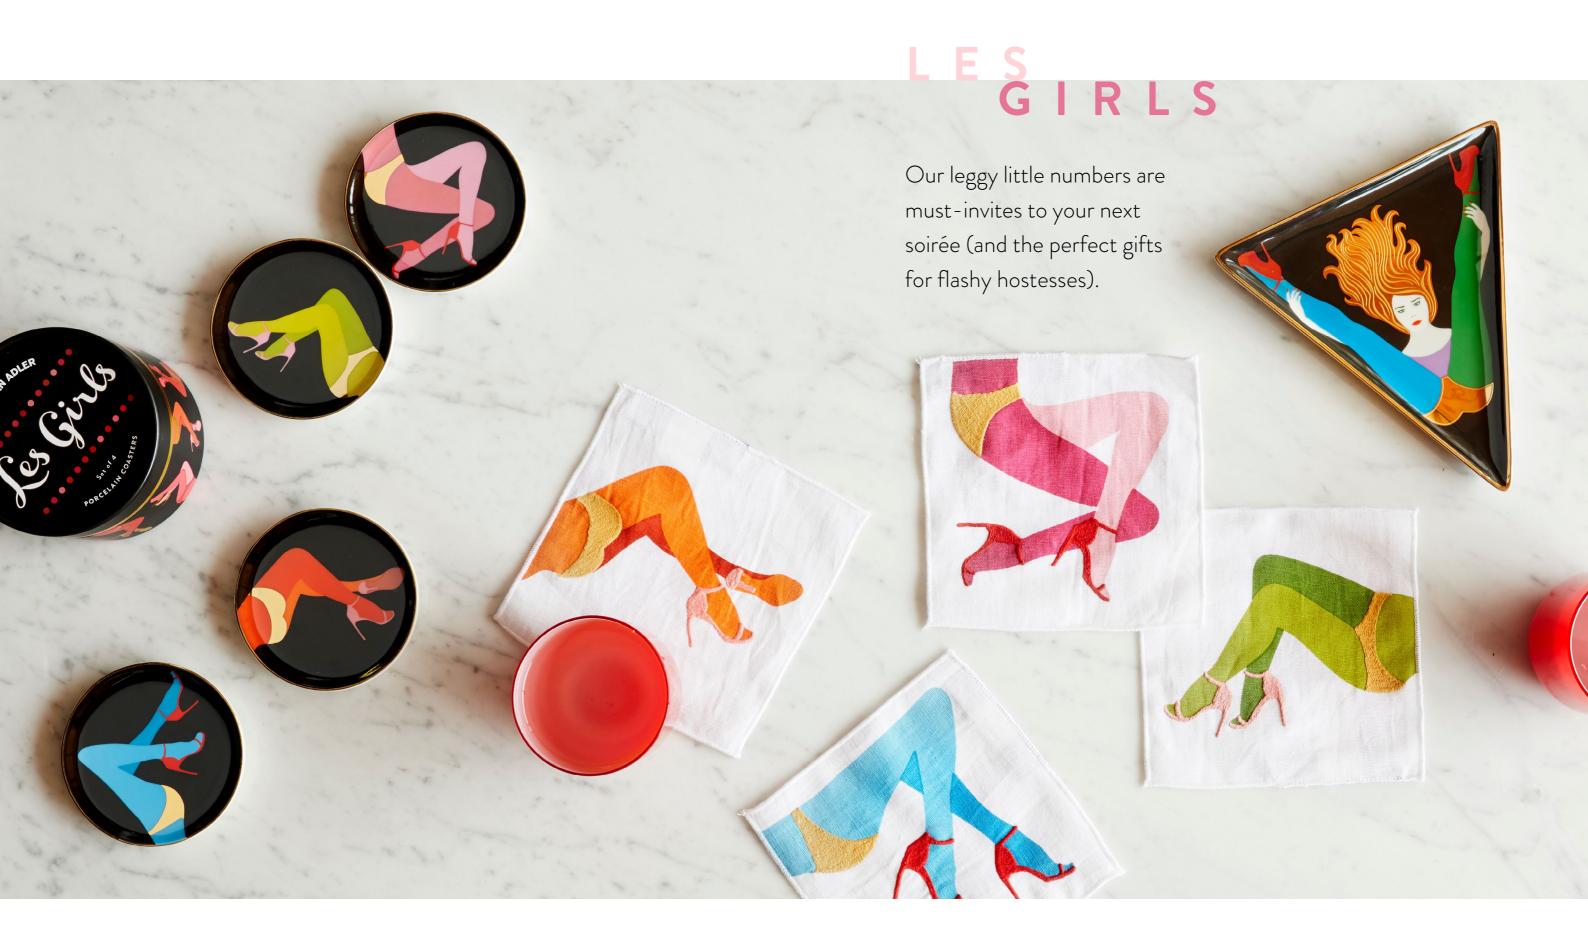

# EYE CATCHERS

Our impossibly posh peepers keep all eyes on your tablescape. Each is item packaged in a nifty gift box.

## EYES COCKTAIL NAPKINS

Satin stitch embroidery on linen. Set of four.

#### EYES VALET TRAY

High-fired porcelain with real gold accents.

new
DRUGGIST COASTER SET

Each set is packaged in a nifty gift box, and they make a perfect hostess present (or pick-me-up for yourself).