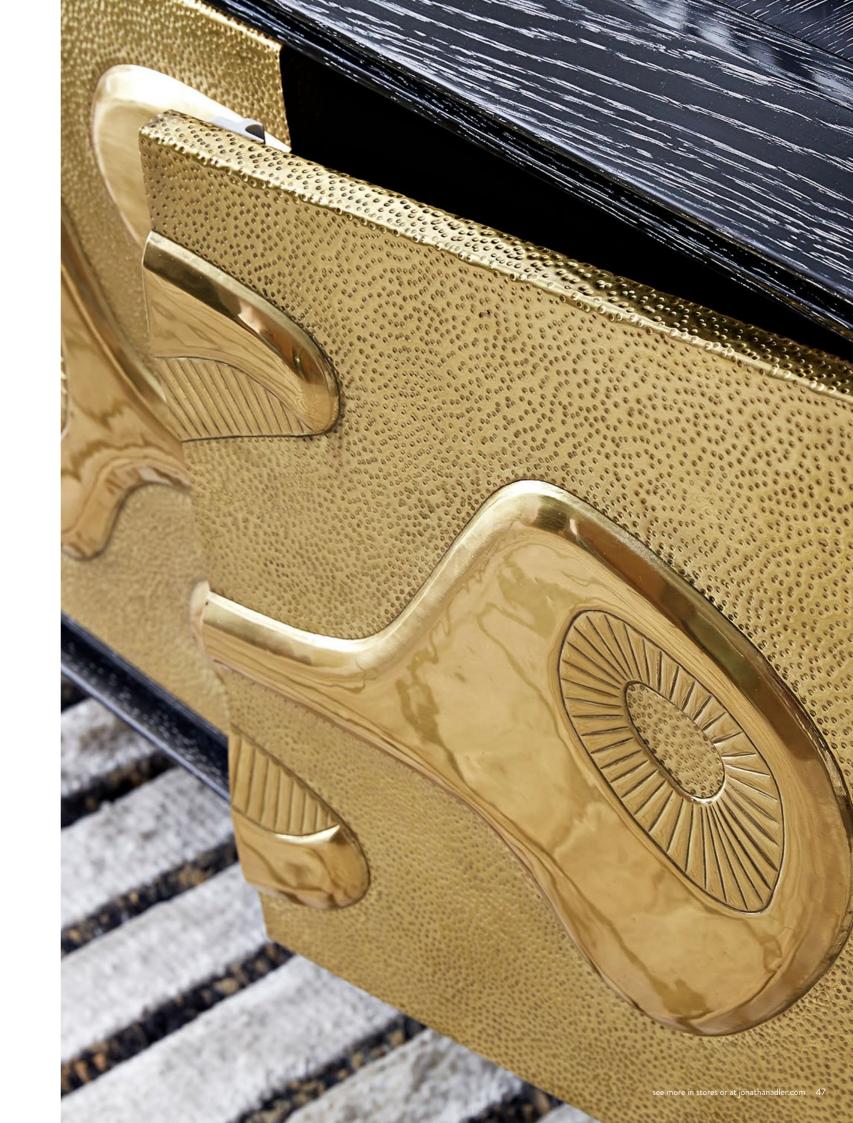

#### REFORM CREDENZA

An ebonized and limed oak cabinet with Brutalist-inspired doors, featuring a signature pattern originally sculpted in our Soho studio—it's carved onto wooden doors, clad in a sheet of brass, then hand-hammered and polished to perfection.