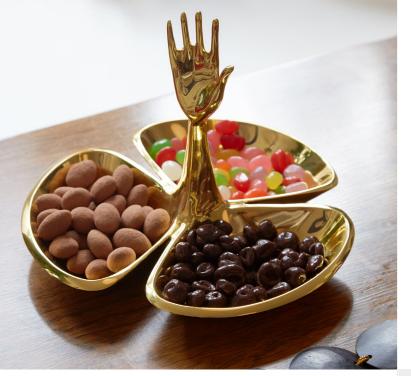

#### **BRASS HAND RING HOLDER**

A solid brass spot for your rings, bling, and expensive things.