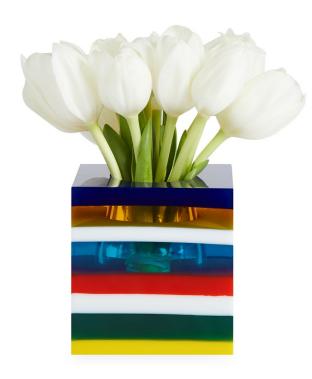

## STACKED ACRYLIC BEL AIR MINI SCOOP VASE

Vivid layers of acrylic take our classic Bel Air Mini Scoop Vase to the next level.

BEL AIR WEDGE VASE

Create a minimalist floral moment in clear acrylic. Light presence, small footprint, big personality.