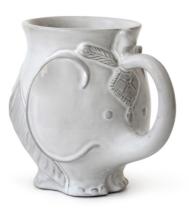

# new WOODLAND MUGS Curl up with creature comforts.

UTOPIA REVERSIBLE BOY/GIRL MUG

UTOPIA ELEPHANT MUG