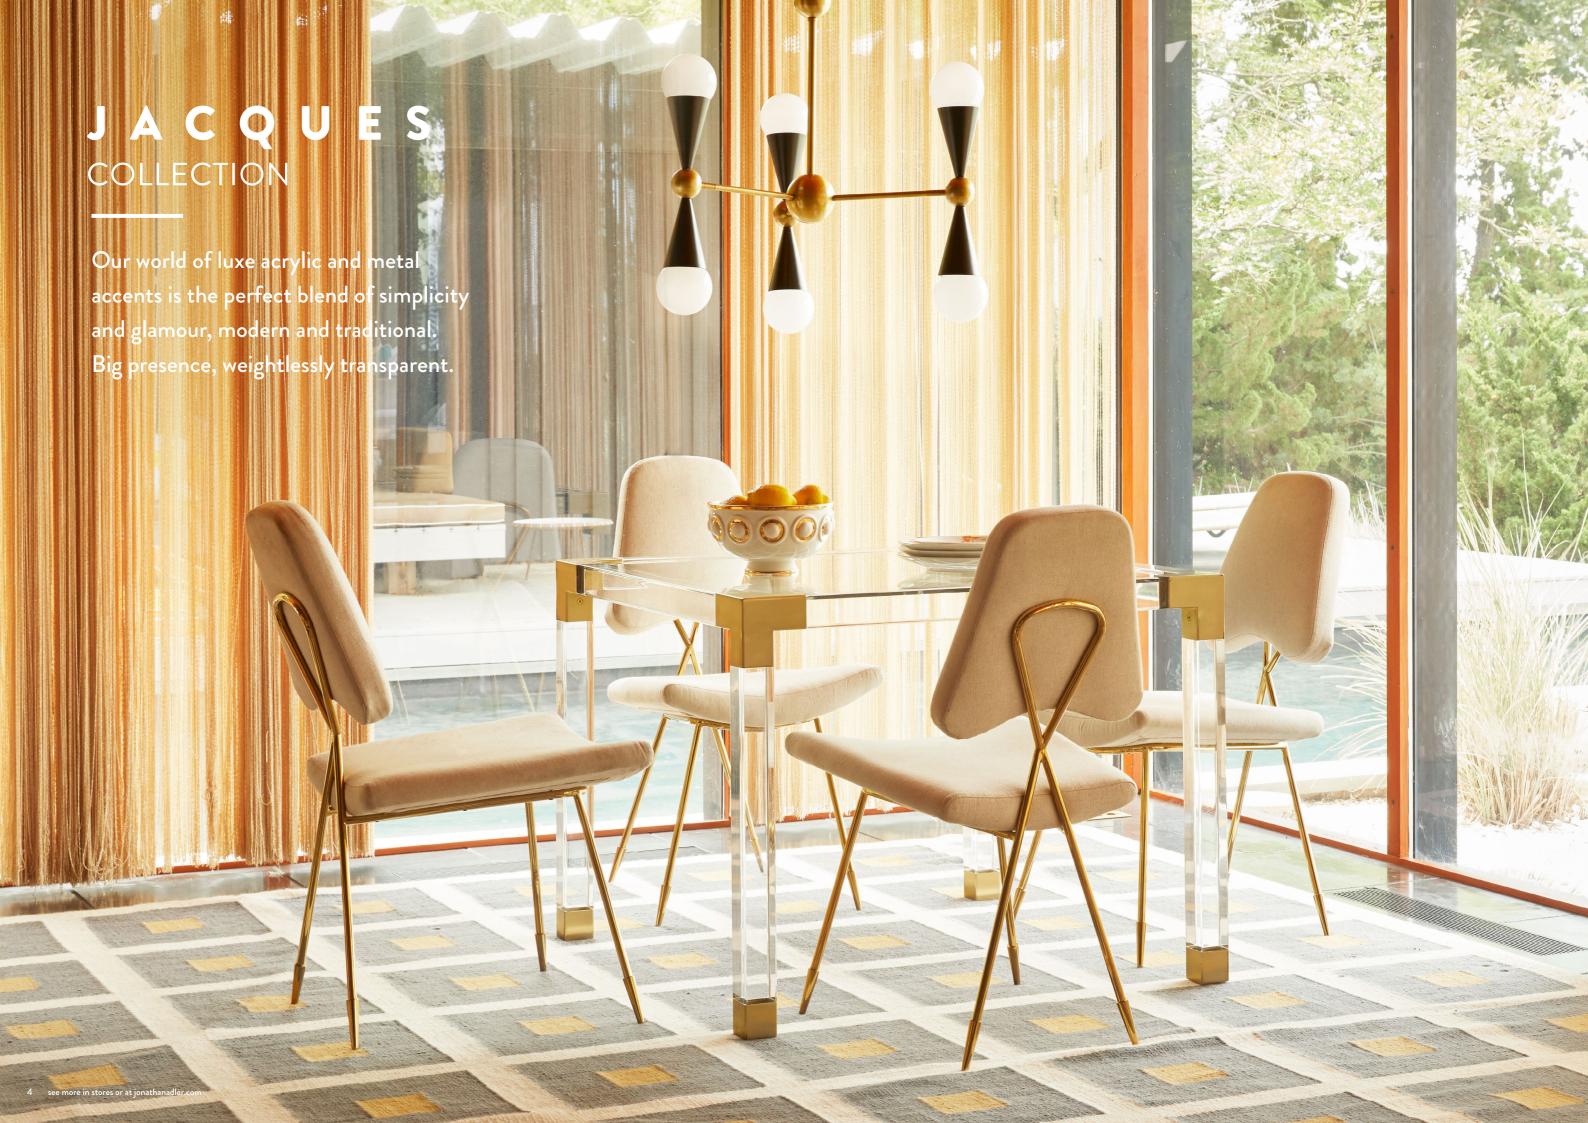

Neo-Classical lines, a dash of Hollywood glamour, and a top note of Mod moxie. Stocked in white lacquer with polished nickel and acrylic accents.