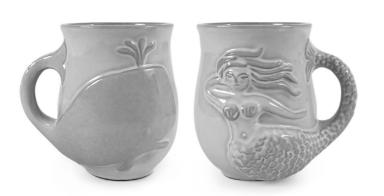

# new WOODLAND MUGS Curl up with creature comforts.

UTOPIA REVERSIBLE BOY/GIRL MUG

UTOPIA ELEPHANT MUG