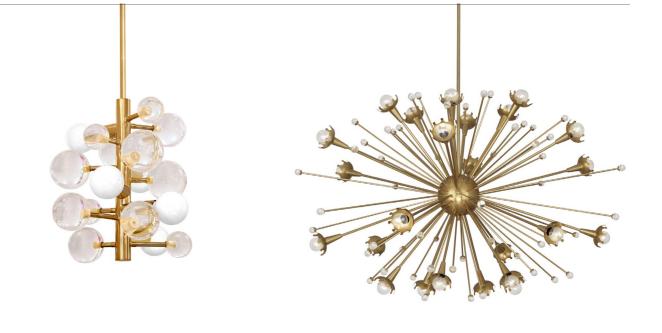

#### GLOBO FIVE-LIGHT CHANDELIER

A constellation of acrylic spheres float on a brass stem with five interspersed globe bulbs.

#### SPUTNIK CHANDELIER

Laser-cut crown cups and tiny stems with crystal accents. Nickel or brass finishes.

Porcelain, acrylic and mixed metal masterpieces—treat your space to our sculptural table lamps.