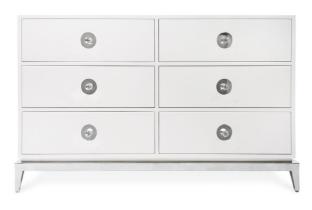

# MUSE COLLECTION

Our hand-sculpted porcelain homages to our favorite artists' muses.

CHANNING THREE-DRAWER CONSOLE

CHANNING DESK

CHANNING SIX-DRAWER CHEST

CHANNING SIX-DRAWER DRESSER

CHANNING BUFFET

CHANNING MEDIA CONSOLE