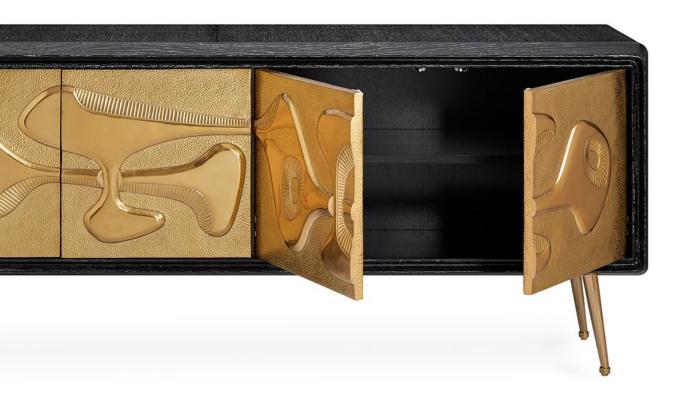

#### REFORM CREDENZA

An ebonized and limed oak cabinet with Brutalist-inspired doors, featuring a signature pattern originally sculpted in our Soho studio—it's carved onto wooden doors, clad in a sheet of brass, then hand-hammered and polished to perfection.