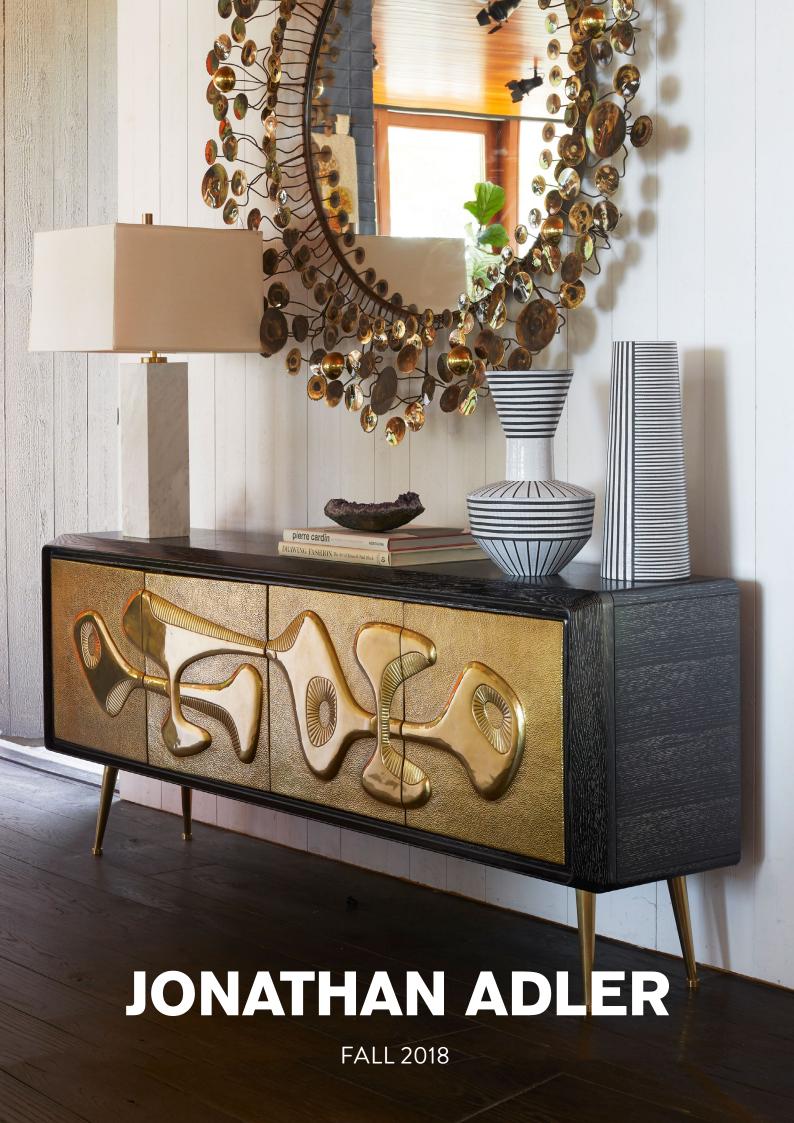

# C L E A R L Y









DORA MAAR CONDIMENT BOWL



GIULIETTE PITCHER



EVE CANDELABRA



EVE FRUIT BOWL



MUSE BOWL



## STACKED ACRYLIC BEL AIR MINI SCOOP VASE

Vivid layers of acrylic take our classic Bel Air Mini Scoop Vase to the next level.











BEL AIR WEDGE VASE

Create a minimalist floral moment in clear acrylic. Light presence, small footprint, big personality.





# EYE CATCHERS

Our impossibly posh peepers keep all eyes on your tablescape. Each is item packaged in a nifty gift box.



## EYES COCKTAIL NAPKINS

Satin stitch embroidery on linen. Set of four.

#### EYES VALET TRAY

High-fired porcelain with real gold accents.







new
DRUGGIST COASTER SET

Each set is packaged in a nifty gift box, and they make a perfect hostess present (or pick-me-up for yourse