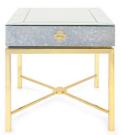

#### DELPHINE SIDE TABLE

Antiqued mirror with a polished brass base and quatrefoil details.

Chandelier chic for every room.

Striking shapes, stunning scale, and a lot of bright ideas.