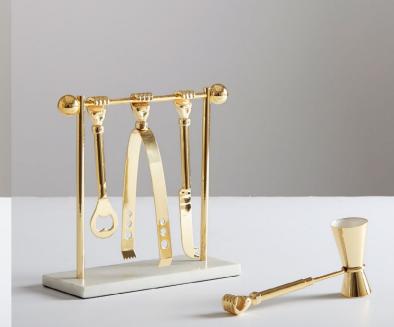

ylic spheres float on a brass stem with five interspersed globe bulbs.

#### SPUTNIK CHANDELIER

Laser-cut crown cups and tiny stems with crystal accents. Nickel or brass finishes.



Porcelain, acrylic and mixed metal masterpieces—treat your space to our sculptural table lamps.



new
GALA LIPS
TABLE LAMP

An expressive collection of moody mouths wrap our high-fired matte porcelain lamp.



CONSTANTINE TABLE LAMP

Glossy black acrylic panels with solid antiqued brass feet and finial.



ELECTRUM TABLE LAMP

A swirling constellation of polished brass and nickel rods topped by an oyster shade.



new
GEORGIA
TABLE LAMP

A 360-degree celebration of provocation in matte porcelain on a solid brass base.









# B.Y.O.B. BUILD YOUR OWN BAR

Everything you need to craft couture cocktails.









#### **EVE BON BON DISH**

There's nothing sweeter than solid brass, polished to perfection.



#### **BRASS HAND RING HOLDER**

A solid brass spot for your rings, bling, and expensive things.

#### **BRASS TIC TAC TOE SET**

Game on—play to win with posh brass and marble.



#### **ELECTRUM CYLINDER BOX**

Brass and nickel boxes pivot to reveal rainbow-hued velvet interiors.





#### **BRASS PILL BOXES**

A hinged brass stasher—the perfect provocative touch of luxe.



#### **GLOBO BOXES**

Velvet-lined and topped with gem-like acrylic lids.

# CHARADE

### COLLECTION

Give the room an elegant edge with our glamorous collection featuring painstakingly hand carved details cast in the highest quality matte porcelain.







#### MONACO BOXES

Polished steel topped with generous block