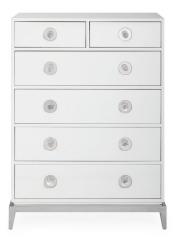

Neo-Classical lines, a dash of Hollywood glamour, and a top note of Mod moxie. Stocked in white lacquer with polished nickel and acrylic accents.