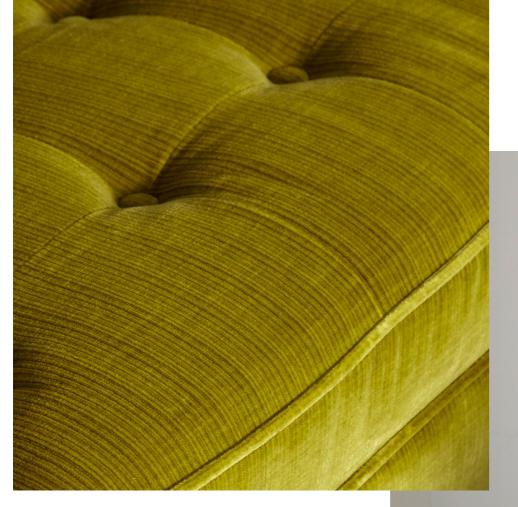

## DARK CHINOISE

Chic Chinoiserie's moody makeover—layer on the tonal greens, black lacquer, Greek key patterns and gobs of gold.

DECO'D OUT Modernist motif, socialite style. Our Futura Collection pairs the glamorous with the mind-bending.