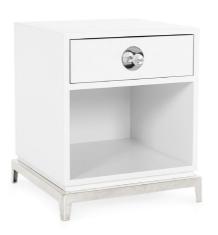

#### DELPHINE SIDE TABLE

Antiqued mirror with a polished brass base and quatrefoil details.

Chandelier chic for every room.

Striking shapes, stunning scale, and a lot of bright ideas.