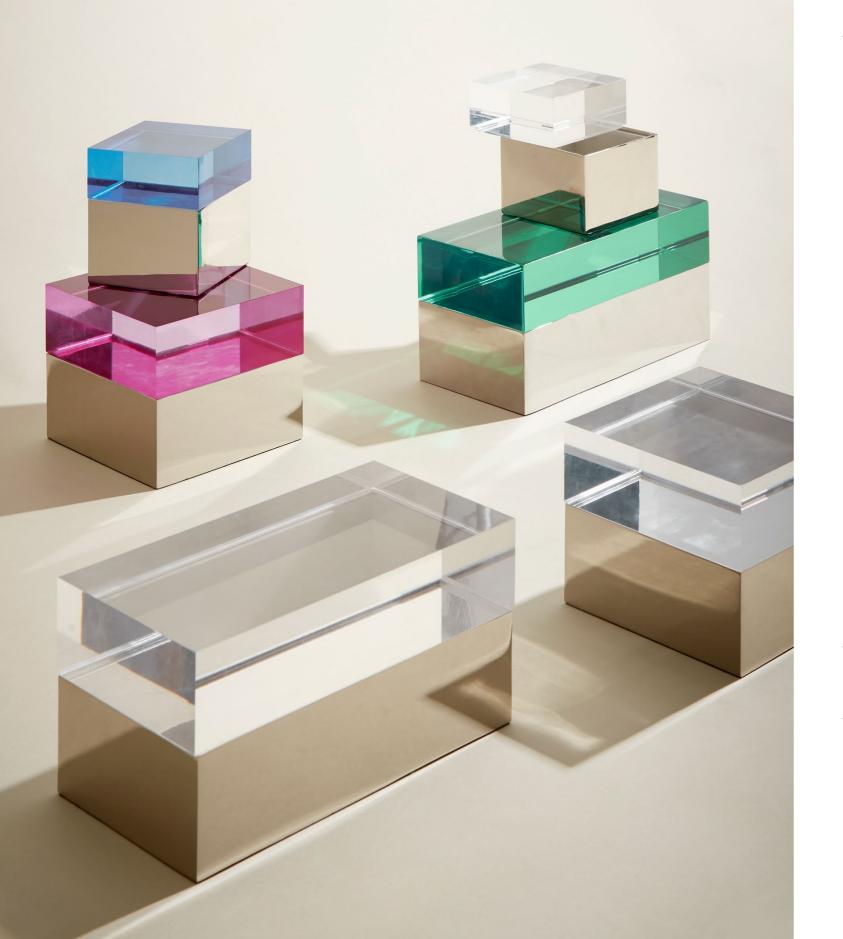

#### MONACO BOXES

Polished steel topped with generous blocks of luminous acrylic. Available in three sizes with either clear or gem-toned lids.

Official distributor for Germany, Austria, Switzerland, Netherlands, Belgium, Luxembourg and the Balearic Islands