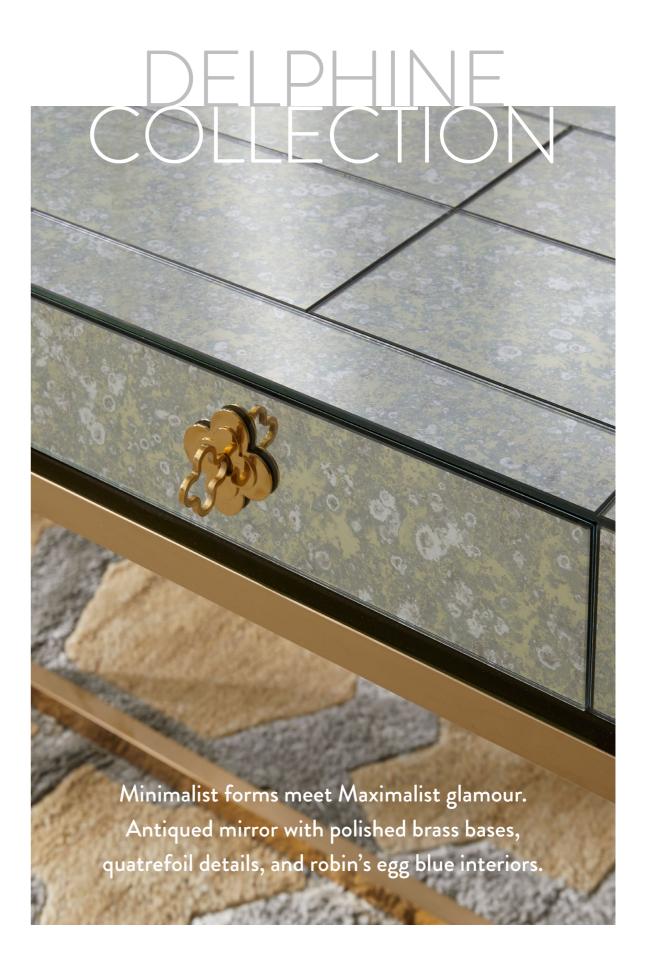

DELPHINE CREDENZA

DELPHINE SIDE TABLE

new DELPHINE SIX-DRAWER DRESSER

DELPHINE BAR

#### DELPHINE SIDE TABLE

Antiqued mirror with a polished brass base and quatrefoil details.

Chandelier chic for every room.

Striking shapes, stunning scale, and a lot of bright ideas.