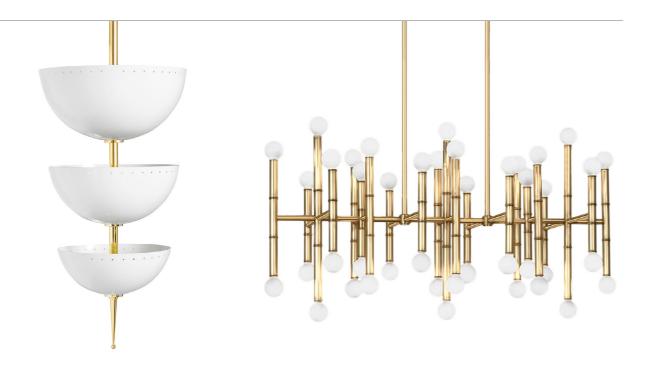

#### MEURICE RECTANGLE CHANDELIER

Classic bamboo meets socialite glamour. Nickel, bronze or brass finishes.