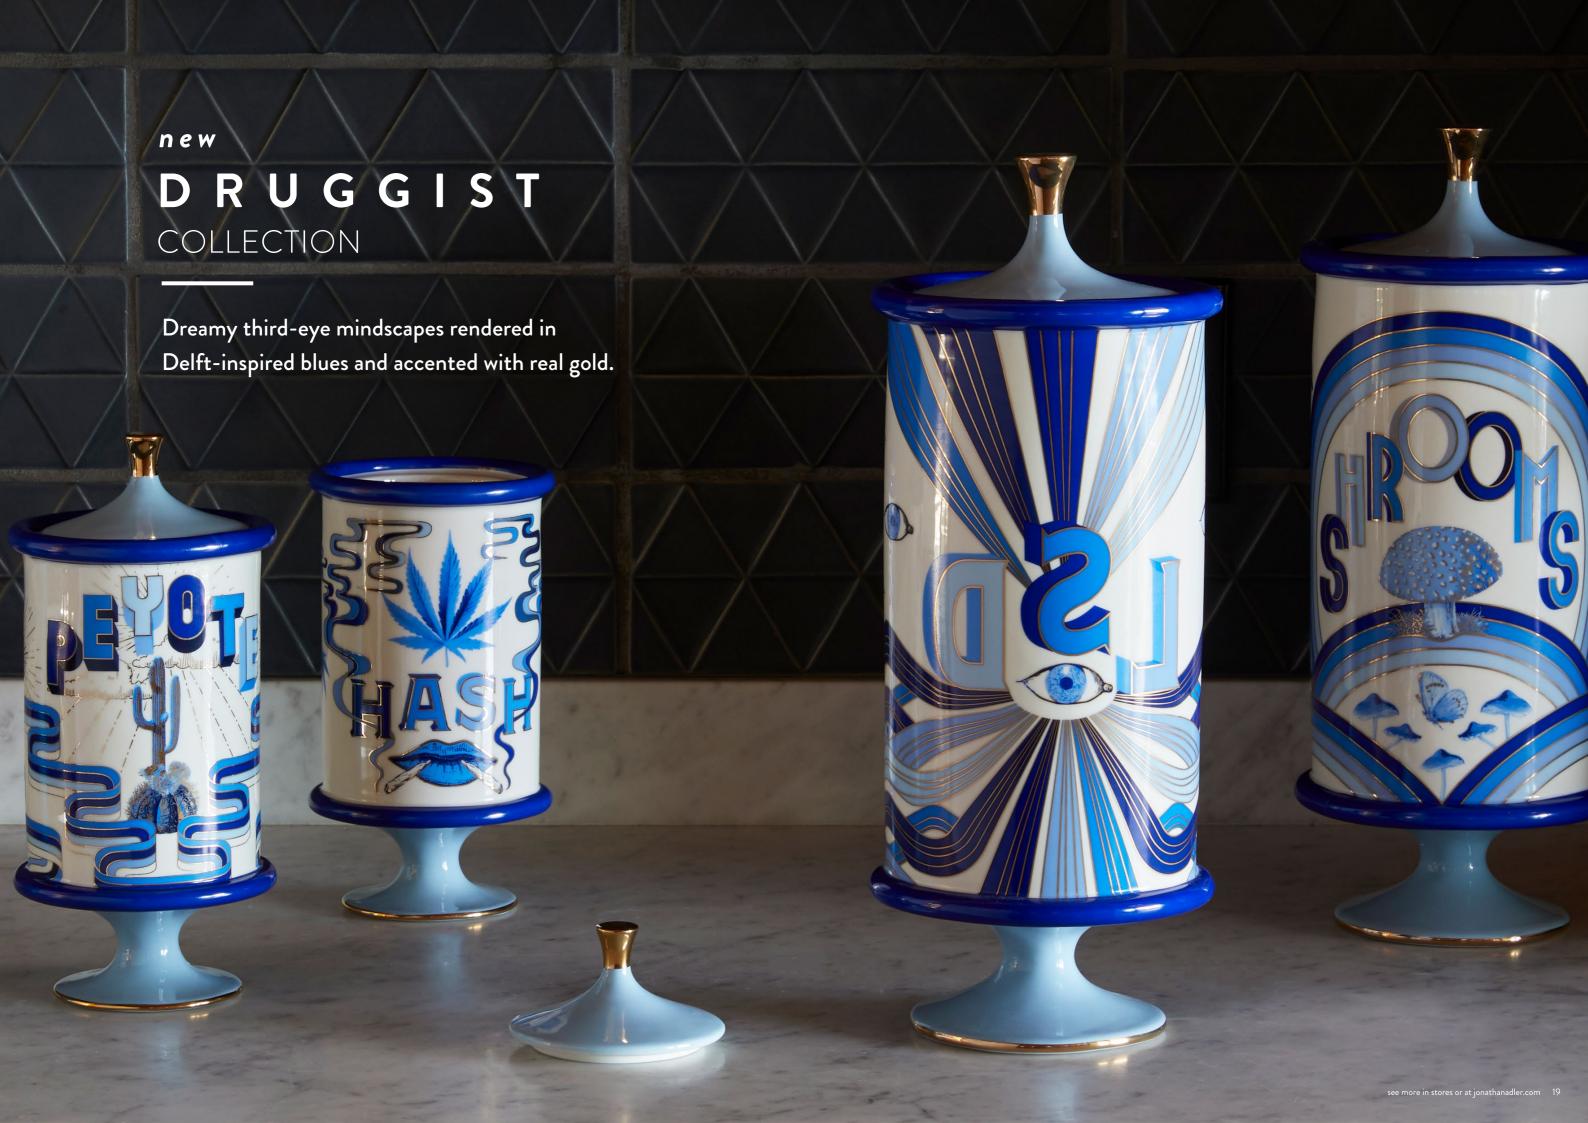

# EYE CATCHERS

Our impossibly posh peepers keep all eyes on your tablescape. Each is item packaged in a nifty gift box.