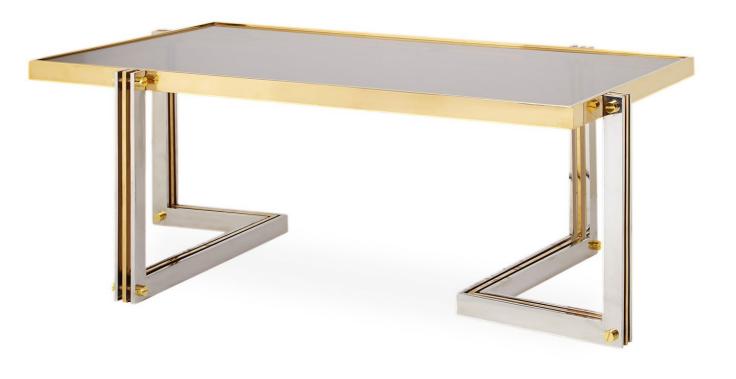

# 

Studio 54 hedonism meets Wiener Werkstätte elegance.

Simple but dynamic forms featuring alternating bars of polished metals and a glamorous twinkle—future classics.

ELECTRUM CONSOLE TABLE (opposite)
AND ELECTRUM COCKTAIL TABLE