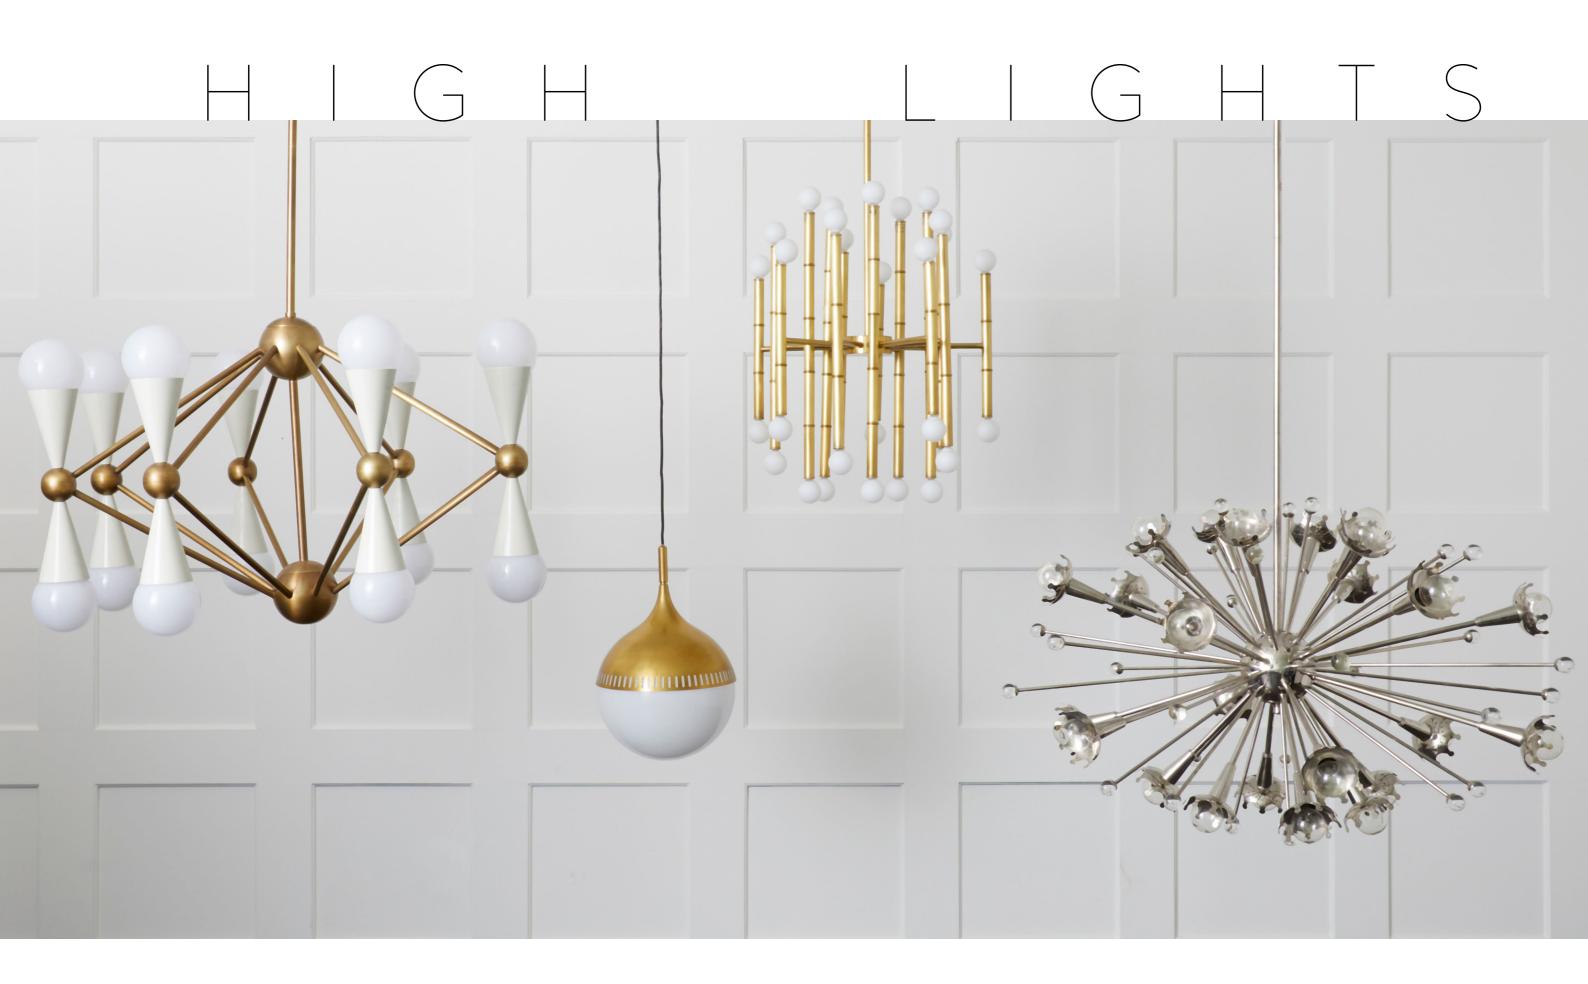

## CARACAS SIX-LIGHT CHANDELIER

Simple geometric shapes—cones and spheres—collide with dynamic results.

#### LISBON PENDANT

Three half spheres of ivory enameled metal on a polished brass stem.

#### MEURICE RECTANGLE CHANDELIER

Classic bamboo meets socialite glamour. Nickel, bronze or brass finishes.

#### GLOBO FIVE-LIGHT CHANDELIER

A constellation of acrylic spheres float on a brass stem with five interspersed globe bulbs.

#### SPUTNIK CHANDELIER

Laser-cut crown cups and tiny stems with crystal accents. Nickel or brass finishes.

Porcelain, acrylic and mixed metal masterpieces—treat your space to our sculptural table lamps.