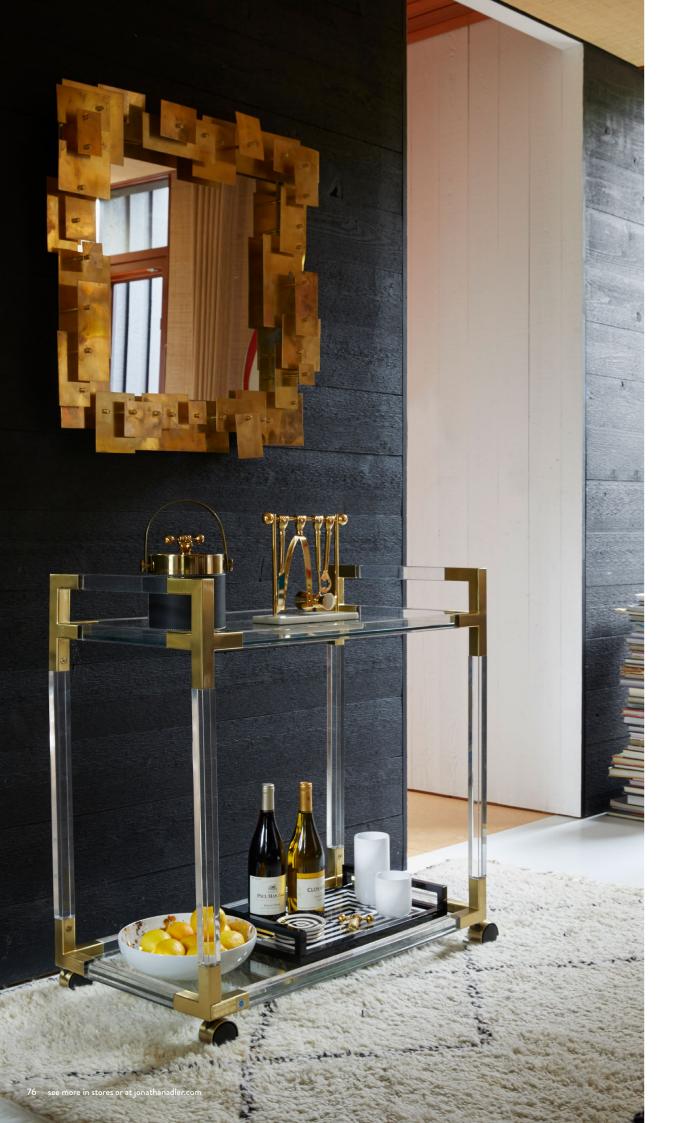

kel, bronze or brass finishes.



#### GLOBO FIVE-LIGHT CHANDELIER

A constellation of acrylic spheres float on a brass stem with five interspersed globe bulbs.

#### SPUTNIK CHANDELIER

Laser-cut crown cups and tiny stems with crystal accents. Nickel or brass finishes.



Porcelain, acrylic and mixed metal masterpieces—treat your space to our sculptural table lamps.



new
GALA LIPS
TABLE LAMP

An expressive collection of moody mouths wrap our high-fired matte porcelain lamp.



CONSTANTINE TABLE LAMP

Glossy black acrylic panels with solid antiqued brass feet and finial.



ELECTRUM TABLE LAMP

A swirling constellation of polished brass and nickel rods topped by an oyster shade.



new
GEORGIA
TABLE LAMP

A 360-degree celebration of provocation in matte porcelain on a solid brass base.









# B.Y.O.B. BUILD YOUR OWN BAR

Everything you need to craft couture cocktails.









#### **EVE BON BON DISH**

There's nothing sweeter than solid brass, polished to perfection.



#### **BRASS HAND RING HOLDER**

A solid brass spot for your rings, bling, and expensive things.

#### **BRASS TIC TAC TOE SET**

Game on—play to win with posh brass and marble.



#### **ELECTRUM CYLINDER BOX**

Brass and nickel boxes pivot to reveal rainbow-hued velvet interiors.





#### **BRASS PILL BOXES**

A hinged brass stasher—the perfect provocative touch of luxe.



#### **GLOBO BOXES**

Velvet-lined and topped with gem-like acrylic lids.

# CHARADE

### COLLECTION

Give the room an elegant edge with our glamorous collection featuring painstakingly hand carved details cast in the highest qu