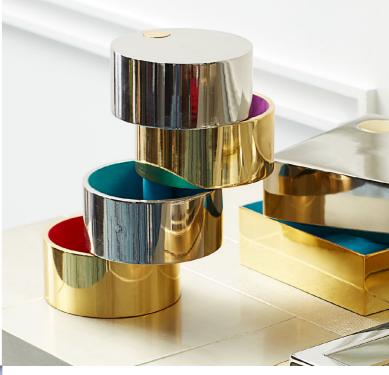

#### **ELECTRUM CYLINDER BOX**

Brass and nickel boxes pivot to reveal rainbow-hued velvet interiors.