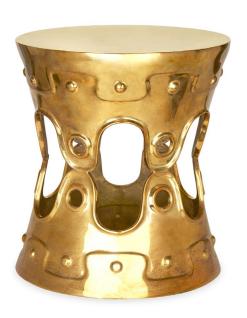

or cocktail table—corral your possessions without crowding your space.



#### OP ART BACKGAMMON SET

Elevate your evening entertainment. Glam and glossy, high-contrast lacquer turns this preppy pastime into Pop Art.





Glass panes back-painted with early-morning shades in angular forms. A little Italian Modern, a lot of irresistible color.









VERONA EMERALD WITH BLACK BASE

New this season, we've stocked our best-selling Lampert sofa, featuring your favorite velvets and base finishes. Bring home our high back with button tufting and super comfy bolsters in the look you love.



**VERONA SMOKE WITH BLACK BASE** 



JACQUES TWO-TIER
ACCENT TABLE

Clear acrylic with brushed brass accents.



KISMET TABLES

Solid brass top inlaid with abalone detail.

Blackened wood and brass base.



**ULU CONCAVE SIDE TABLE** 

Sand-cast brass hand-polished by artisans in India.



#### DELPHINE SIDE TABLE

Antiqued mirror with a polished brass base and quatrefoil details.





Chandelier chic for every room.

Striking shapes, stunning scale, and a lot of bright ideas.



#### LISBON PENDANT

Three half spheres of ivory enameled metal on a polished brass stem.

#### MEURICE RECTANGLE CHANDELIER

Classic bamboo meets socialite glamour. Nickel, bronze or brass finishes.



#### GLOBO FIVE-LIGHT CHANDELIER

A constellation of acrylic spheres float on a brass stem with five interspersed globe bulbs.

#### SPUTNIK CHANDELIER

Laser-cut crown cups and tiny stems with crystal accents. Nickel or brass finishes.



Porcelain, acrylic and mixed metal masterpieces—treat your space to our sculp