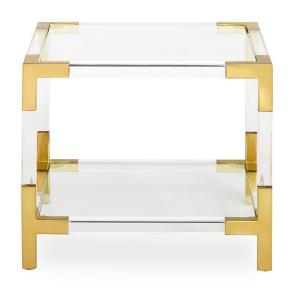

**VERONA SMOKE WITH BLACK BASE** 

JACQUES TWO-TIER
ACCENT TABLE

Clear acrylic with brushed brass accents.

KISMET TABLES

Solid brass top inlaid with abalone detail.

Blackened wood and brass base.

**ULU CONCAVE SIDE TABLE** 