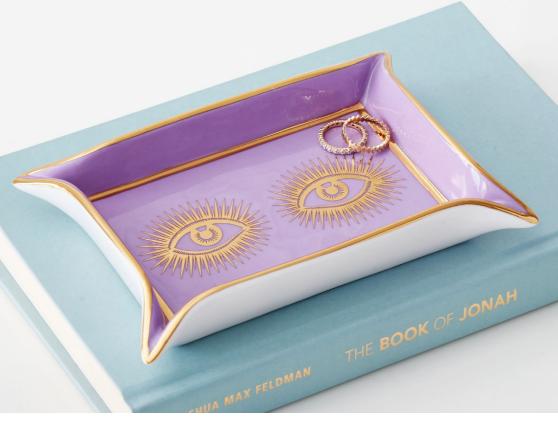

# EYE CATCHERS

Our impossibly posh peepers keep all eyes on your tablescape. Each is item packaged in a nifty gift box.

#### EYES VALET TRAY

High-fired porcelain with real gold accents.

new
DRUGGIST COASTER SET

Each set is packaged in a nifty gift box, and they make a perfect hostess present (or pick-me-up for yourself).